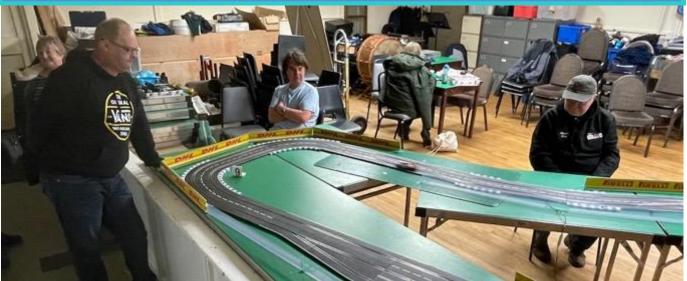

## HO Club founded on 7 July 1992

- DHORC: Derby HO Racing Club ("HO" Is The Scale = 1/64th)
- Section of Derby Leisure & Events Venue, open to all!
- · Home of world famous international Le Mans 24 Hour race.
- · Smaller scale version of Scalextric, once set up works all night!
- · Four and eight lane circuits
- Computerised timing
- Statistics for every meeting and every member since July 1992
- · Over 20 race meetings each year
- 50+ circuit designs, up to 567 feet in length
- · Eight-lane routed DHORCingham oval
- Two car categories Tyco open wheel (F1)
  - Tomy SGP, BSRT, VSR enclosed wheel (GC)

## Carrera Digital Club 1st race 18 January 2022

- 1/32<sup>nd</sup> Carrera Digital DTM & GT Cars
- 12+ Evenings a year, minimum 3x15-minute races per driver per evening.
- 7 circuits, 2 Evenings per circuit
- · Full computerised timing and stats through SmartRace App