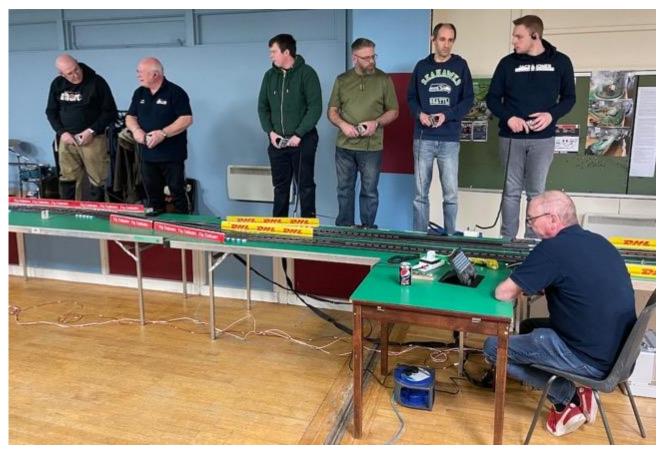

## Championship Trophies presented at 1st Evening of following year

**Three different winners in one night!** That was just the second time that has happened in the 13 Carrera Digital Evenings run to date. Always good to see Rounds shared between racers. Congratulations to **Simon Goodlp, Angus Smith** and **Steve White** for taking the wins. They share the six wins of 2023 with three, two and one respectively.

It was great to have another full grid with only one absentee and a big thank you to **Macaully Dutson, Jono Johnson** and **John Lamb** for agreeing to run in the early Group E races, otherwise we wouldn't be able to run such a full grid. Luckily the early start for all three is agreeable to them in different ways so it works for us all.

Many will be pleased to see the back of Imola, although several did admit it grew on them. Next week we Test at Paul Ricard, which looks like an interesting circuit.

Thanks to all for another entertaining evening on Tuesday. See you all next week over the border in Southern France. **Nick Sismey** 