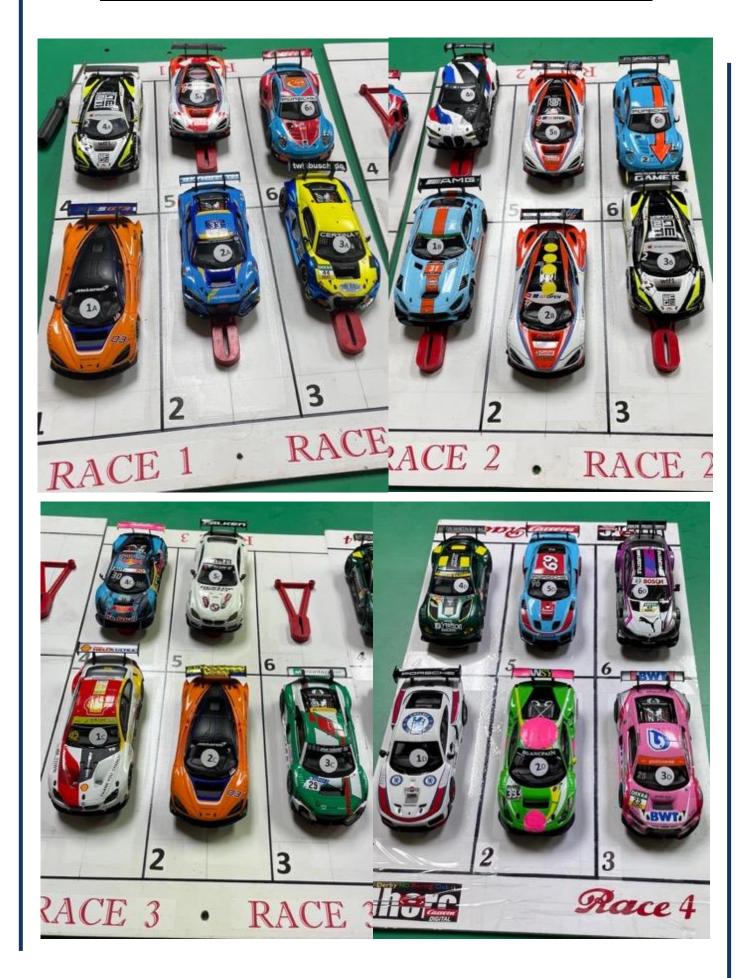

## Championship Trophies presented at 1st Evening of following year

**Three different winners in one night!** That was just the second time that has happened in the 13 Carrera Digital Evenings run to date. Always good to see Rounds shared between racers. Congratulations to **Simon Goodlp, Angus Smith** and **Steve White** for taking the wins. They share the six wins of 2023 with three, two and one respectively.