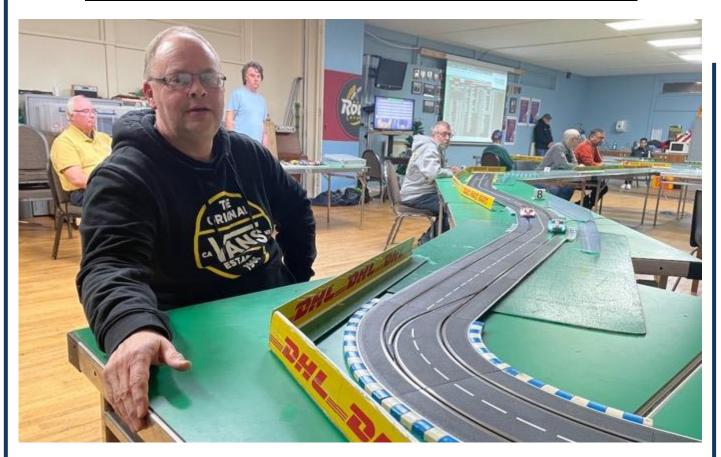

It was great to have another full grid with only one absentee and a big thank you to **Macaully Dutson, Jono Johnson** and **John Lamb** for agreeing to run in the early Group E races, otherwise we wouldn't be able to run such a full grid. Luckily the early start for all three is agreeable to them in different ways so it works for us all.