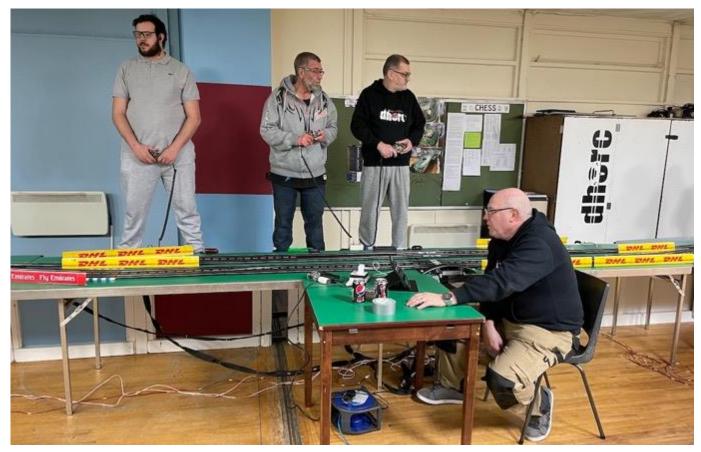

## Championship Trophies presented at 1st Evening of following year

**Three different winners in one night!** That was just the second time that has happened in the 13 Carrera Digital Evenings run to date. Always good to see Rounds shared between racers. Congratulations to **Simon Goodlp, Angus Smith** and **Steve White** for taking the wins. They share the six wins of 2023 with three, two and one respectively.