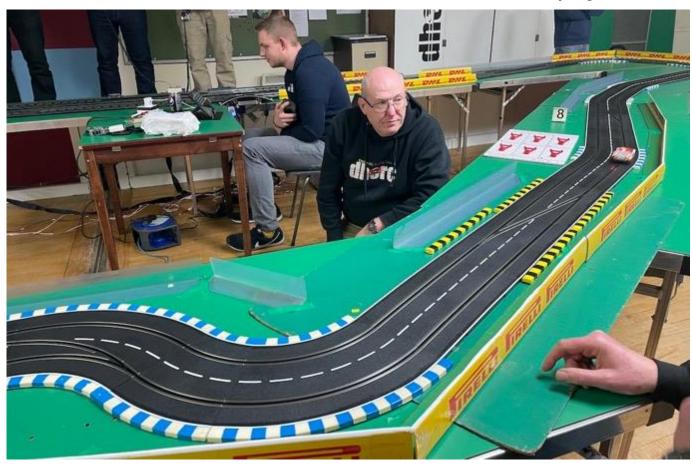

## HO Club founded on 7 July 1992

- DHORC: Derby HO Racing Club ("HO" Is The Scale = 1/64th)
- Section of Derby Leisure & Events Venue, open to all!
- · Home of world famous international Le Mans 24 Hour race.
- · Smaller scale version of Scalextric, once set up works all night!
- · Four and eight lane circuits
- Computerised timing
- Statistics for every meeting and every member since July 1992
- · Over 20 race meetings each year
- 50+ circuit designs, up to 567 feet in length
- · Eight-lane routed DHORCingham oval
- Two car categories Tyco open wheel (F1)
  - Tomy SGP, BSRT, VSR enclosed wheel (GC)

## Carrera Digital Club 1st race 18 January 2022

- 1/32<sup>nd</sup> Carrera Digital DTM & GT Cars
- 12+ Evenings a year, minimum 3x15-minute races per driver per evening.
- 7 circuits, 2 Evenings per circuit
- · Full computerised timing and stats through SmartRace App