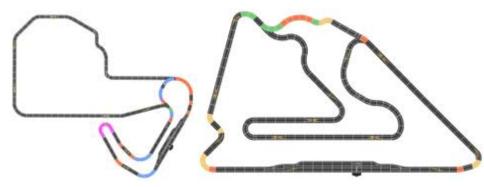

| 6    | 4     | 3     | 2   | 1   |  |  |  |  |  |
| A4    | 9                         | 7    | 5     | 3     | 2   | 1   |  |  |  |  |  |
| A5    | 10                        | 8    | 6     | 4     | 2   | 1   |  |  |  |  |  |
| A6    | 11                        | 9    | 7     | 5     | 3   | 1   |  |  |  |  |  |

**1.6 Sprint Race** Two 5-minutes Sprint Races at two separate Evenings with six cars per Sprint Race Group, with a maximum of two Sprint Races for all competitors on the night. Anyone can win overall from any Group, the winner recording the most laps plus tenths.

These will take place at the second Brands Hatch and Sakhir Evenings in 2023 after two 15-minute Races earlier in the evening. The Sprint Races will be run on a shorter version of the tracks.



#### **1.7 Sprint Points**

Half points awarded down to  $24^{th}$  (*possibly 27*<sup>th</sup>) place for each Sprint Race with additional half points awarded for the top five fastest laps.

|     |            |            |       |        |            | S       | print | Poin        | ts  |            |     |                     |              |      |
|-----|------------|------------|-------|--------|------------|---------|-------|-------------|-----|------------|-----|---------------------|--------------|------|
|     |            | Fi         | nal P | ositio | on         |         |       | Fastest Lap |     |            |     | <b>Final Points</b> | 1.0          |      |
| Pos | Grp        | Competitor | Pts   | Pos    | Grp        | Compe   | titor | Pts         | Pos | Competito