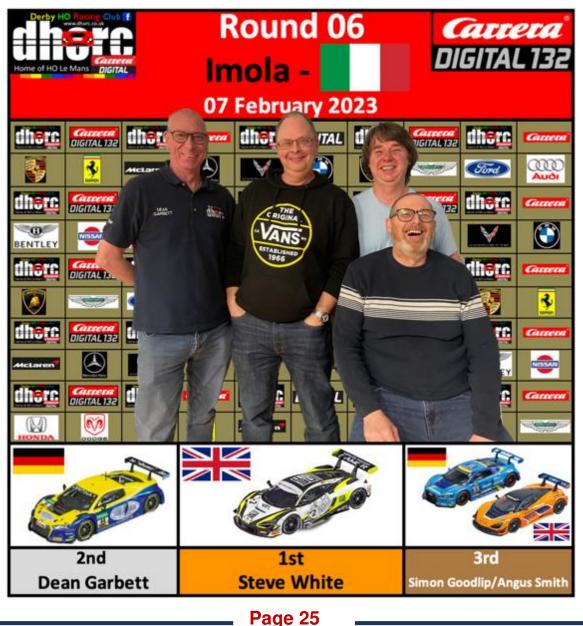

## Championship Trophies presented at 1st Evening of following year

**Three different winners in one night!** That was just the second time that has happened in the 13 Carrera Digital Evenings run to date. Always good to see Rounds shared between racers. Congratulations to **Simon Goodlp, Angus Smith** and **Steve White** for taking the wins. They share the six wins of 2023 with three, two and one respectively.