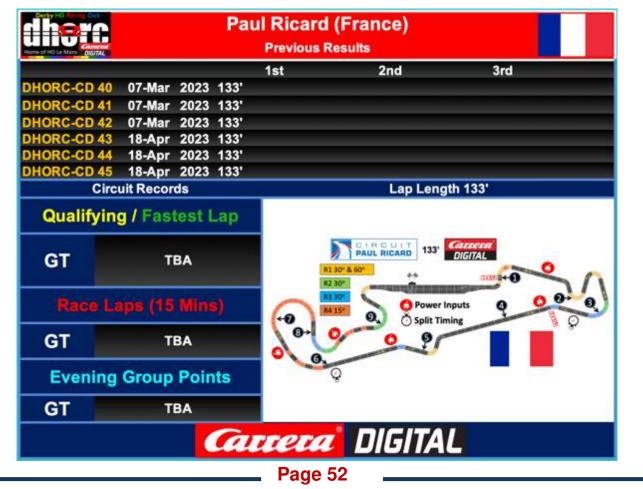

Many will be pleased to see the back of Imola, although several did admit it grew on them. Next week we Test at Paul Ricard, which looks like an interesting circuit.

Thanks to all for another entertaining evening on Tuesday. See you all next week over the border in Southern France. **Nick Sismey** 

## 2. Paul Ricard Test Day 3. Carrera Catalogue '23

We are looking forward to setting up our sixth new Carrera Digital track next Tuesday, the Paul Ricard circuit in the South of France. After the lack of straights at Imola, Paul Ricard should be more like a conventional track with at least two good length straights. The new 2023 Carrera Catalogue can be downloaded from the Carrera website here <u>https://carrera-toys.com/en/catalog</u>. As usual there are some great new cars to be found. Please liaise with **Chris Cooper** who, I'm sure, will get you the best deals through Poynton's.