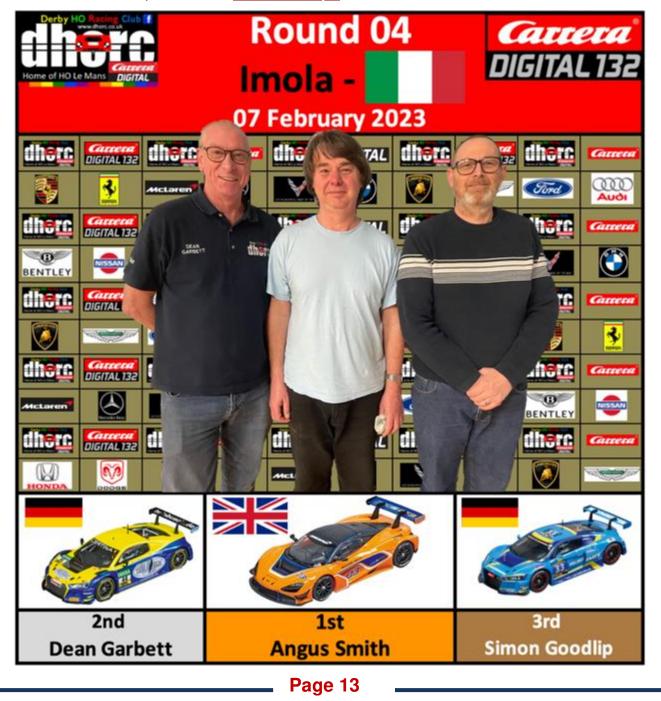

## Championship Trophies presented at 1st Evening of following year

**Three different winners in one night!** That was just the second time that has happened in the 13 Carrera Digital Evenings run to date. Always good to see Rounds shared between racers. Congratulations to **Simon Goodlp, Angus Smith** and **Steve White** for taking the wins. They share the six wins of 2023 with three, two and one respectively.