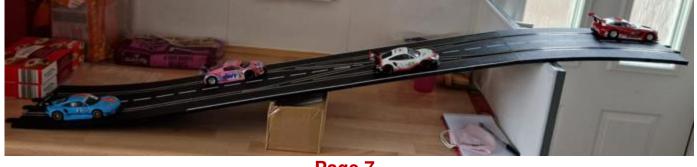

## HO Club founded on 7 July 1992

- DHORC: Derby HO Racing Club ("HO" Is The Scale = 1/64th)
- Section of Derby Leisure & Events Venue, open to all!
- · Home of world famous international Le Mans 24 Hour race.
- · Smaller scale version of Scalextric, once set up works all night!
- · Four and eight lane circuits
- Computerised timing
- Statistics for every meeting and every member since July 1992
- · Over 20 race meetings each year
- 50+ circuit designs, up to 567 feet in length
- · Eight-lane routed DHORCingham oval
- Two car categories Tyco open wheel (F1)
  - Tomy SGP, BSRT, VSR enclosed wheel (GC)