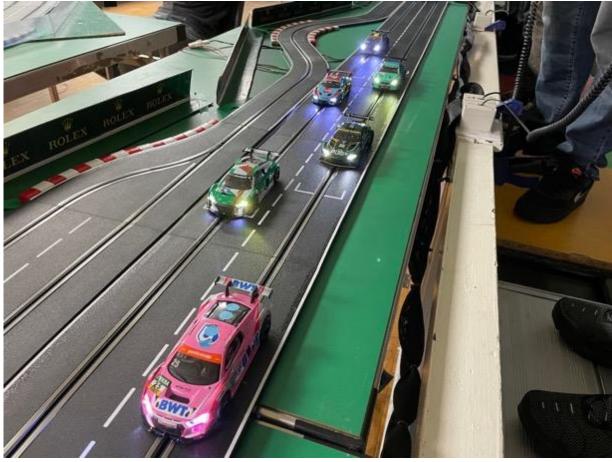

Many will be pleased to see the back of Imola, although several did admit it grew on them. Next week we Test at Paul Ricard, which looks like an interesting circuit.

Thanks to all for another entertaining evening on Tuesday. See you all next week over the border in Southern France. **Nick Sismey** 

## 2. Paul Ricard Test Day 3. Carrera Catalogue '23

We are looking forward to setting up our sixth new Carrera Digital track next Tuesday, the Paul Ricard circuit in the South of France. After the lack of straights at Imola, Paul Ricard should be more like a conventional track with at least two good length straights. The new 2023 Carrera Catalogue can be downloaded from the Carrera website here <u>https://carrera-toys.com/en/catalog</u>. As usual there are some great new cars to be found. Please liaise with **Chris Cooper** who, I'm sure, will get you the best deals through Poynton's.