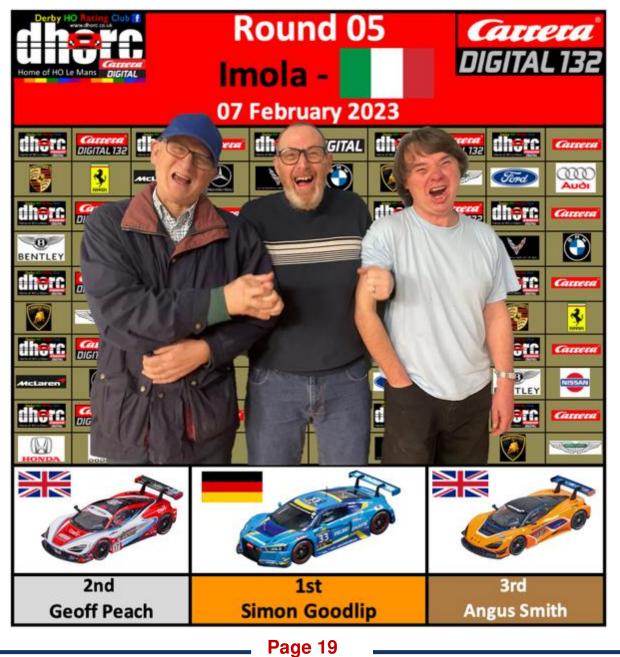

## Championship Trophies presented at 1st Evening of following year

**Three different winners in one night!** That was just the second time that has happened in the 13 Carrera Digital Evenings run to date. Always good to see Rounds shared between racers. Congratulations to **Simon Goodlp, Angus Smith** and **Steve White** for taking the wins. They share the six wins of 2023 with three, two and one respectively.