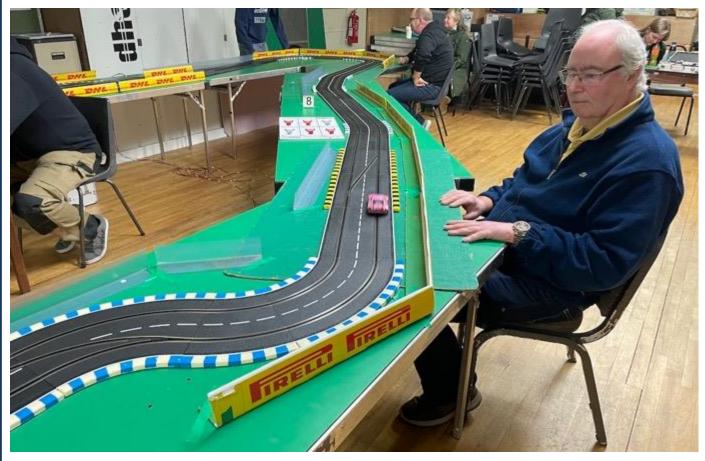

Many will be pleased to see the back of Imola, although several did admit it grew on them. Next week we Test at Paul Ricard, which looks like an interesting circuit.

Thanks to all for another entertaining evening on Tuesday. See you all next week over the border in Southern France. **Nick Sismey** 