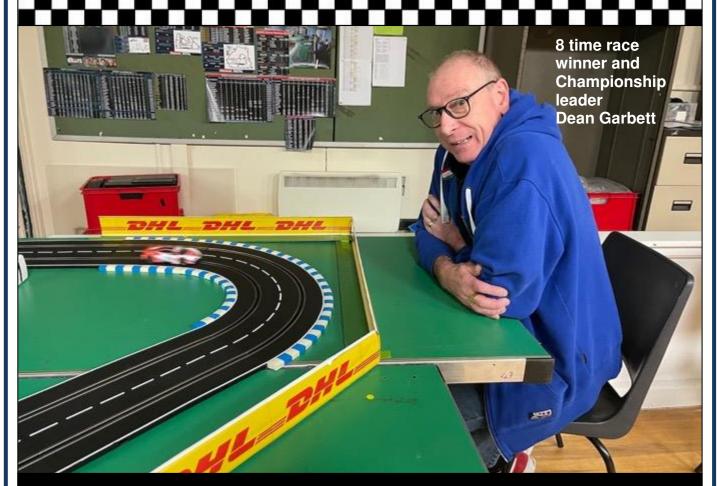

#### Round 12

01 A Smith 02 D Garbett 03 S White

This Week: Angus becomes our second multi Carrera Digital winner

Congratulations to **Angus Smith** for taking his first two race wins in Round 10 and 12 and to **Dean Garbett** for continuing his winning streak at every evening by winning Round 11. Many racers also bettered their Qualifying, Finishing and Fastest Lap position with the configuration of Sakhir favouring their driving style while many also continue to improve their race craft. Race results are getting closer which can only be good for the Championships. Congrats all.