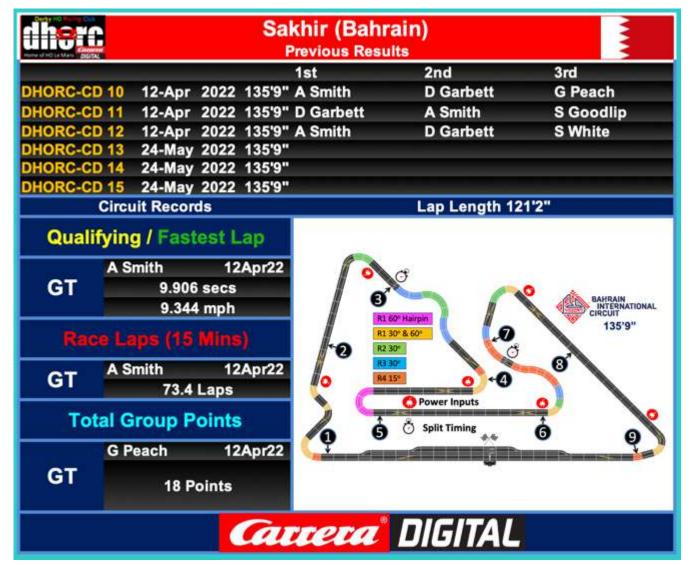

Rounds 10/11/12 Sakhir- GT

#### Round 10

01 A Smith 02 D Garbett 03 G Peach

#### Round 11

01 D Garbett 02 A Smith 03 S Goodlip

#### Round 12

01 A Smith 02 D Garbett 03 S White

This Week: Angus becomes our second multi Carrera Digital winner