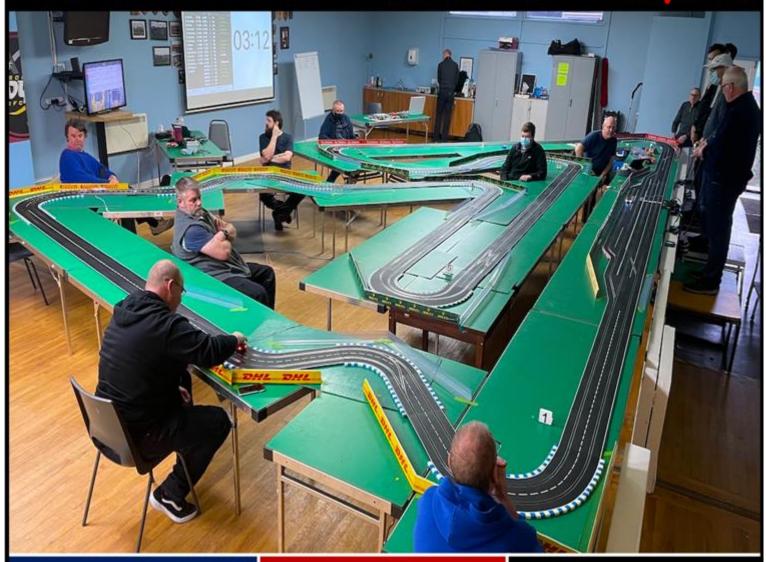

Please Contact Nick Sismey

| Name:      |  |  |  |
|------------|--|--|--|
| Address:   |  |  |  |
|            |  |  |  |
| Telephone: |  |  |  |

Your Details

email:

Thanks to the 17 racers for taking part in our Sakhir Test on 29Mar22. We ran five minute races for all with 115 starts recorded, giving everyone plenty of track time before Qualifying.

Simon Goodlip set the most laps in 5 minutes with 24.4

Steve Smith and Lewis Blacker enjoyed the new track, that was totally different to Sebring! Not so sure whether Dean Garbett, 7 time Sebring winner, did so much. Of course, he did!