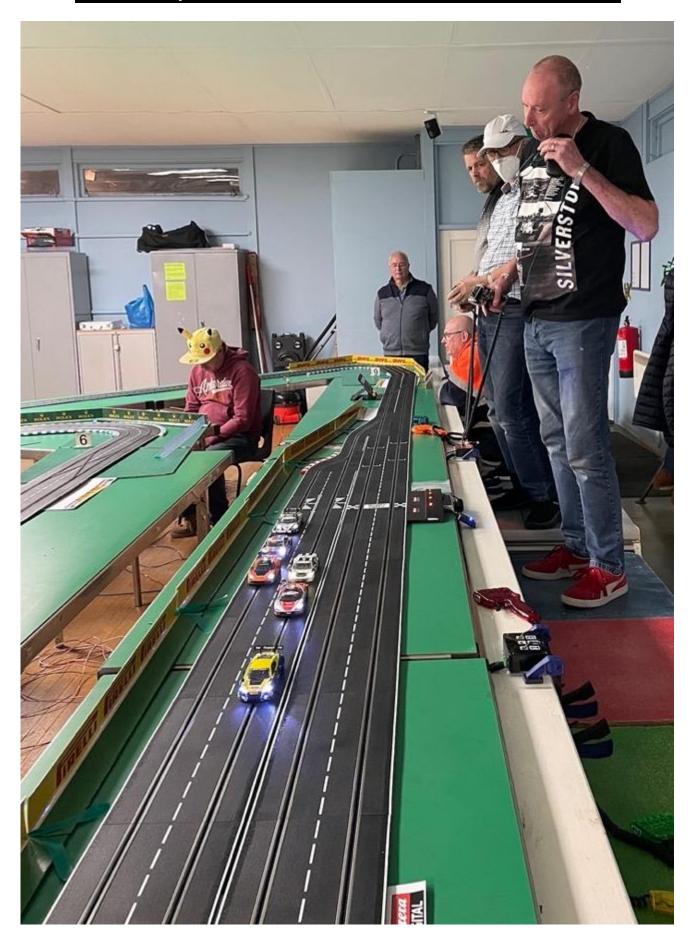

## Editor

**12 Club Nights in the books already!** It doesn't seem two minutes since **Phil Rees** and I first started talking about Carrera Digital at the beginning of 2021, and yet here we are with 21 Members, 12 Club Nights and nearly 13,000 Laps run. Thank you to everyone who has supported our new chapter at DHORC.

Congratulations to **Angus Smith** for taking his first two race wins in Round 10 and 12 and to **Dean Garbett** for continuing his winning streak at every evening by winning Round 11. Many racers also bettered their Qualifying, Finishing and Fastest Lap position with the configuration of Sakhir favouring their driving style while many also continue to improve their race craft. Race results are getting closer which can only be good for the Championships. Congrats all.