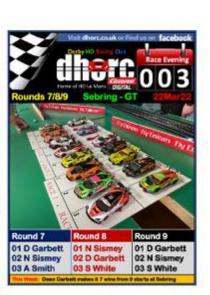

Rounds 10/11/12 Sakhir- GT

#### Round 10

01 A Smith 02 D Garbett 03 G Peach

#### Round 11

01 D Garbett 02 A Smith 03 S Goodlip

#### Round 12

01 A Smith 02 D Garbett 03 S White

This Week: Angus becomes our second multi Carrera Digital winner

Congratulations to **Angus Smith** for taking his first two race wins in Round 10 and 12 and to **Dean Garbett** for continuing his winning streak at every evening by winning Round 11. Many racers also bettered their Qualifying, Finishing and Fastest Lap position with the configuration of Sakhir favouring their driving style while many also continue to improve their race craft. Race results are getting closer which can only be good for the Championships. Congrats all.