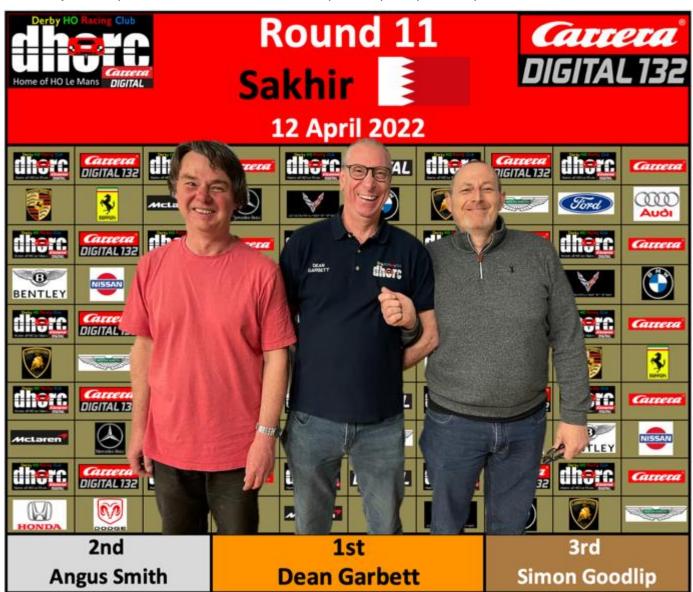

#### Round 11

01 D Garbett 02 A Smith 03 S Goodlip

Congratulations to **Angus Smith** for taking his first two race wins in Round 10 and 12 and to **Dean Garbett** for continuing his winning streak at every evening by winning Round 11. Many racers also bettered their Qualifying, Finishing and Fastest Lap position with the configuration of Sakhir favouring their driving style while many also continue to improve their race craft. Race results are getting closer which can only be good for the Championships. Congrats all.