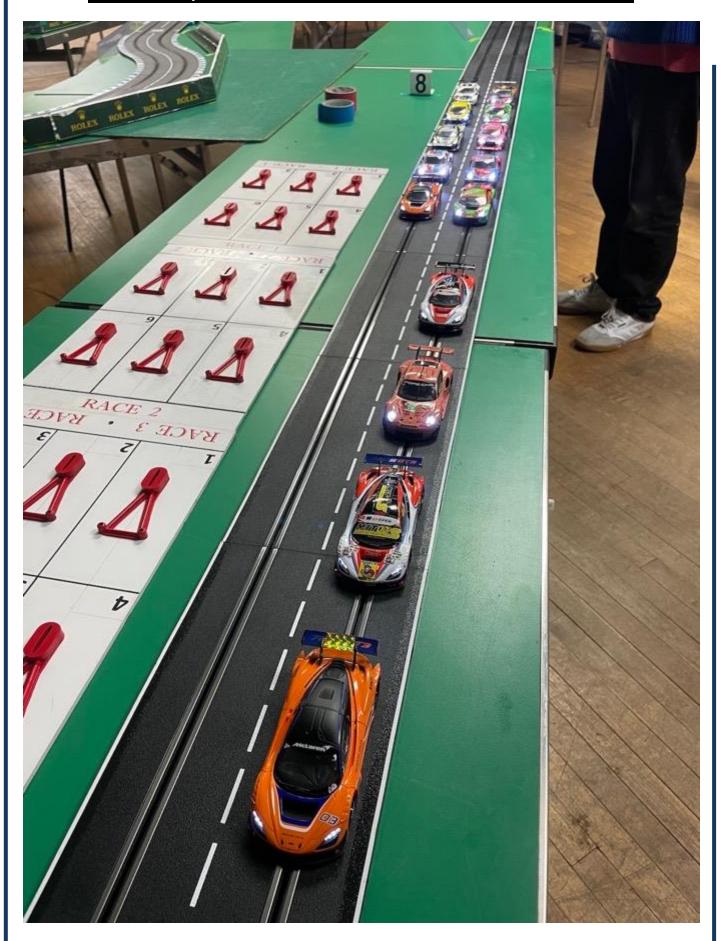

#### Carrera Digital Club 1st race 18 January 2022

- 1/32<sup>nd</sup> Carrera Digital GT Cars
- 12 Evenings a year, minimum 2x15-minute races per driver per evening.
- · 4 circuits, 3 evenings per circuit
- Full computerised timing and stats through SmartRace App

#### Carrera Digital

- Racing starts between 18:00 and 18:15 hours Finished by 21:30 hours
- · Race report, news, photos and stats included in Carrera Magazine
- · Championship points for all members
- Rules & regulations booklet covering all the DHORC rules produced each year
- · Great family atmosphere, a help-all culture