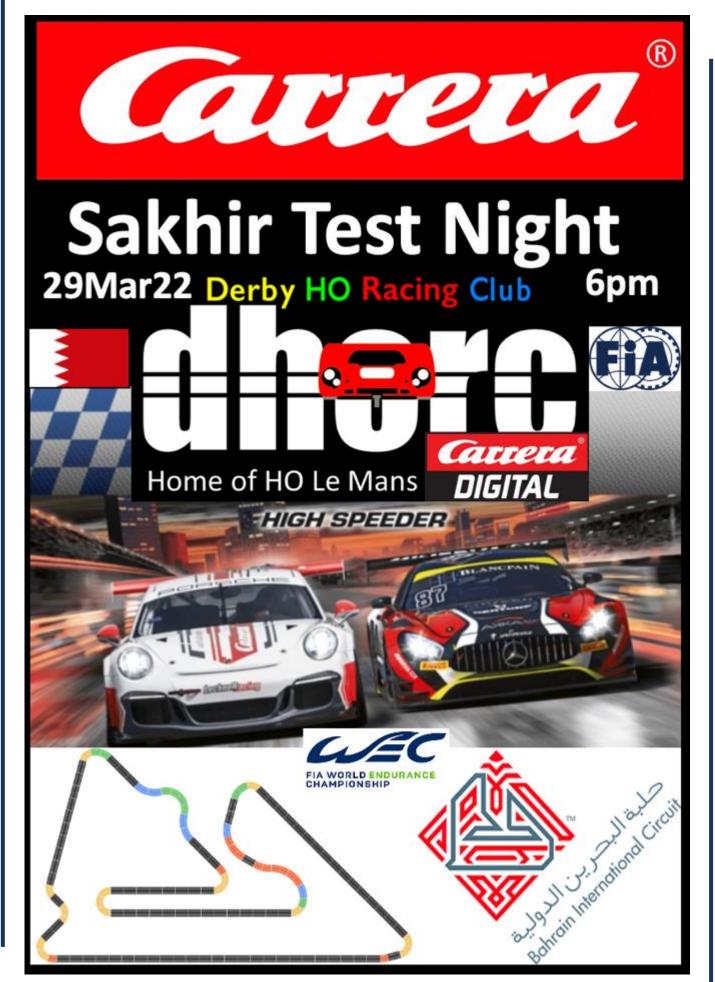

Please Contact Nick Sismey

| Name:      |  |  |  |
|------------|--|--|--|
| Address:   |  |  |  |
|            |  |  |  |
| Telephone: |  |  |  |

Your Details

email:

Thanks to the 17 racers for taking part in our Sakhir Test on 29Mar22. We ran five minute races for all with 115 starts recorded, giving everyone plenty of track time before Qualifying.

Simon Goodlip set the most laps in 5 minutes with 24.4

Steve Smith and Lewis Blacker enjoyed the new track, that was totally different to Sebring! Not so sure whether Dean Garbett, 7 time Sebring winner, did so much. Of course, he did!