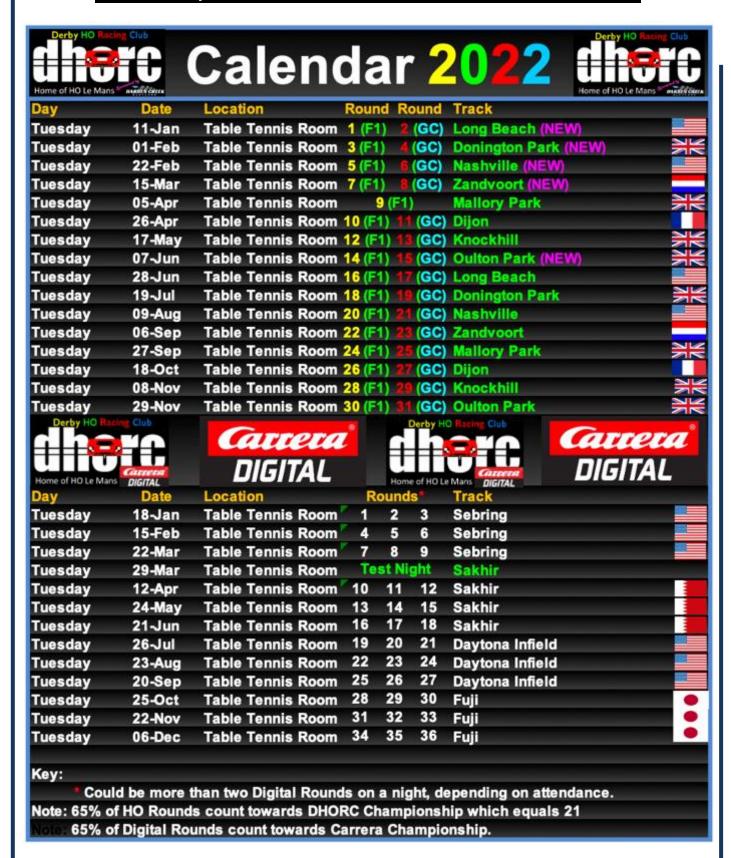

#### Contents.. .004 Page Details 003 Editorial 004 Contents 005 **News & Views** Including..... 1. Acknowledgements Le Mans 24-hours returns to DHORC - 2/3Apr22 006 2022 Calendar 008 Poynton's Pastimes 010 **DHORC's Official Clothing** 011 Sakhir Test Night 29Mar22 024 Carrera Digital Club Night Reports 026 Race Report - Sakhir GT - 12th April 2022 - Round 10 031 Race Report - Sakhir GT - 12th April 2022 - Round 11 036 Race Report - Sakhir GT - 12th April 2022 - Round 12 041 **Best Results** 045 Championships Members' Statistics 047 051 Next Race - Sakhir - 24th May 2022 - Rounds 13, 14 & 15 of 36 MANNIN DIGITAL