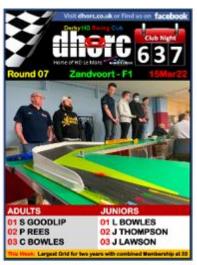

#### HO Club founded on 7 July 1992

- DHORC: Derby HO Racing Club ("HO" Is The Scale = 1/64th)
- · Section of Derby Leisure Limited, open to all!
- Home of world famous international Le Mans 24 Hour race.
- Smaller scale version of Scalextric, once set up works all night!
- Four-lane circuits
- Computerised timing
- Statistics for every meeting and every member since July 1992
- Over 20 race meetings each year
- 50+ circuit designs, up to 567 feet in length
- · Eight-lane routed Rockingham oval
- Two car categories Tyco open wheel (F1)
  - Tomy SGP, BSRT, VSR enclosed wheel (GC)