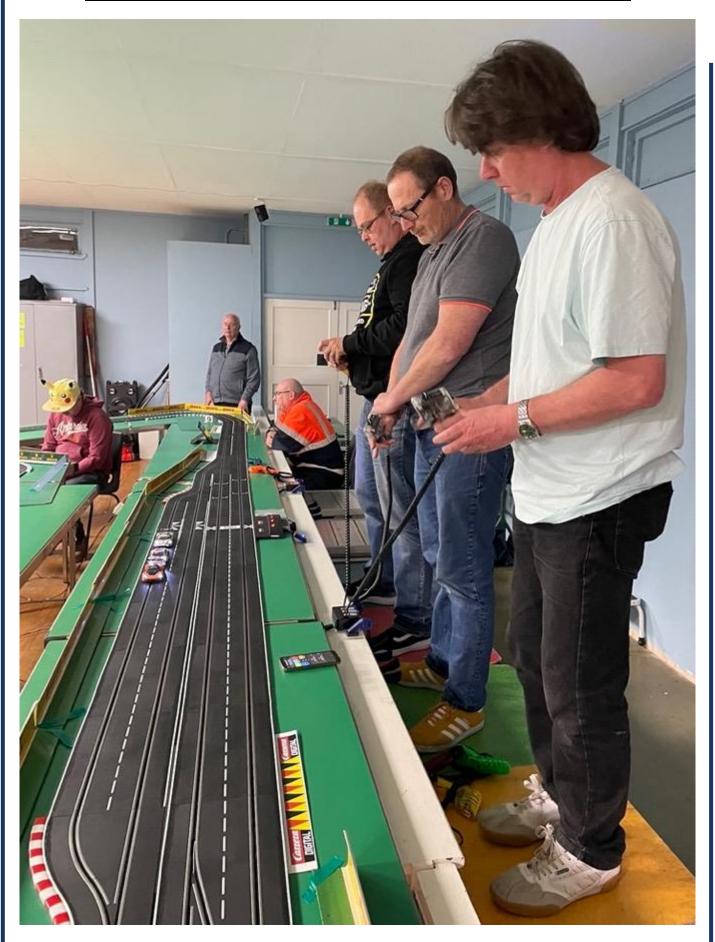

#### Carrera Digital Club 1st race 18 January 2022

- 1/32<sup>nd</sup> Carrera Digital GT Cars
- 12 Evenings a year, minimum 2x15-minute races per driver per evening.
- · 4 circuits, 3 evenings per circuit
- Full computerised timing and stats through SmartRace App

#### Carrera Digital

- Racing starts between 18:00 and 18:15 hours Finished by 21:30 hours
- · Race report, news, photos and stats included in Carrera Magazine
- · Championship points for all members
- Rules & regulations booklet covering all the DHORC rules produced each year
- · Great family atmosphere, a help-all culture