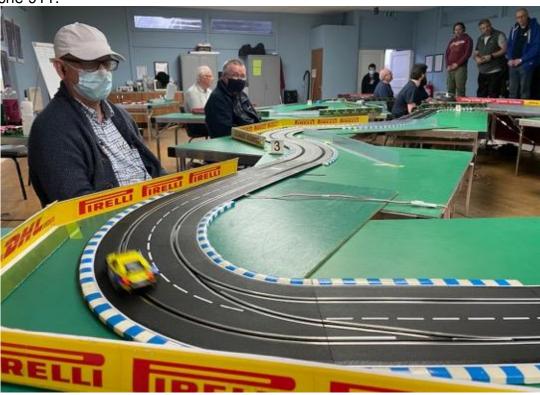

Nick Sismey

Front Cover: Our new Sakhir track

ROLLS-ROYCE SLOT CAR MAGAZINE IS PUBLISHED AND COPYRIGHT 2022 BY DHORC, AND NO PORTION MAY BE REPRODUCED OR TRANSMITTED WITHOUT WRITTEN PERMISSION, AND MAY CONTAIN ARTICLES AND GRAPHICS REPRINTED WITH THE PERMISSION OF THE ORIGINAL COPYRIGHT HOLDER, WHO RETAINS ALL RIGHTS

Simon Goodlip set the most laps in 5 minutes with 24.4

Steve Smith and Lewis Blacker enjoyed the new track, that was totally different to Sebring! Not so sure whether Dean Garbett, 7 time Sebring winner, did so much. Of course, he did!