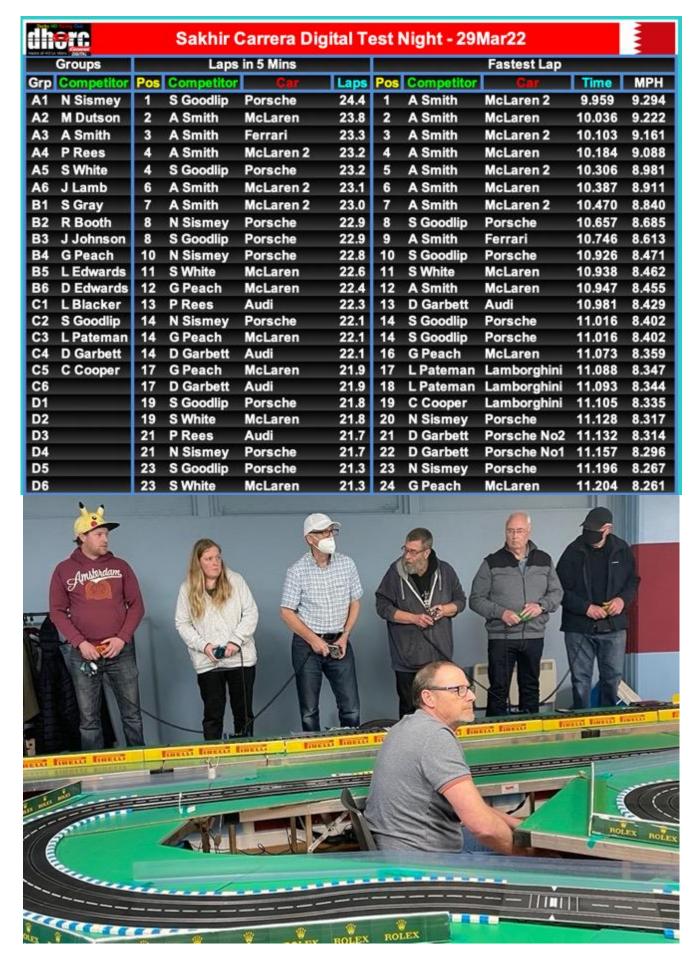

Please Contact Nick Sismey

| Name:      |  |  |  |
|------------|--|--|--|
| Address:   |  |  |  |
|            |  |  |  |
| Telephone: |  |  |  |

Your Details

email:

Thanks to the 17 racers for taking part in our Sakhir Test on 29Mar22. We ran five minute races for all with 115 starts recorded, giving everyone plenty of track time before Qualifying.

Simon Goodlip set the most laps in 5 minutes with 24.4

Steve Smith and Lewis Blacker enjoyed the new track, that was totally different to Sebring! Not so sure whether Dean Garbett, 7 time Sebring winner, did so much. Of course, he did!