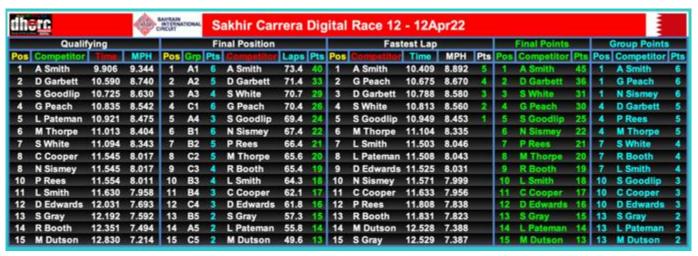

#### Round 12

01 A Smith 02 D Garbett 03 S White

This Week: Angus becomes our second multi Carrera Digital winner

Congratulations to **Angus Smith** for taking his first two race wins in Round 10 and 12 and to **Dean Garbett** for continuing his winning streak at every evening by winning Round 11. Many racers also bettered their Qualifying, Finishing and Fastest Lap position with the configuration of Sakhir favouring their driving style while many also continue to improve their race craft. Race results are getting closer which can only be good for the Championships. Congrats all.