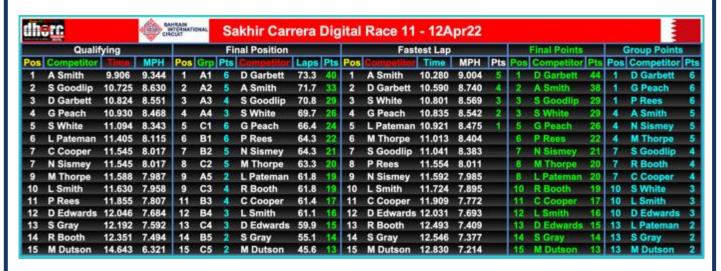

#### Round 11

01 D Garbett 02 A Smith 03 S Goodlip

Congratulations to **Angus Smith** for taking his first two race wins in Round 10 and 12 and to **Dean Garbett** for continuing his winning streak at every evening by winning Round 11. Many racers also bettered their Qualifying, Finishing and Fastest Lap position with the configuration of Sakhir favouring their driving style while many also continue to improve their race craft. Race results are getting closer which can only be good for the Championships. Congrats all.