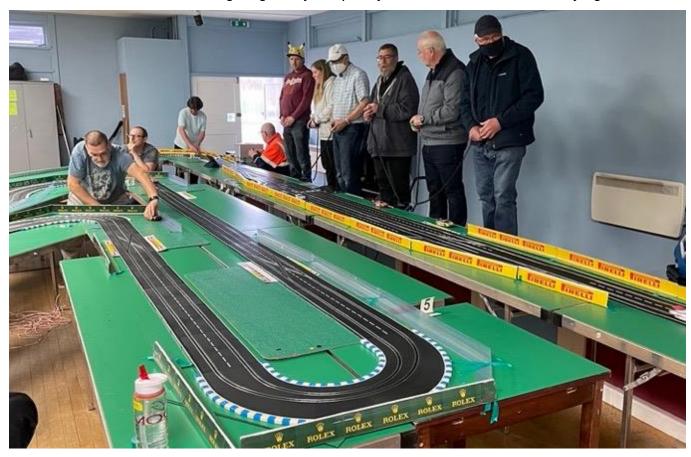

Please Contact Nick Sismey

| Name:      |  |  |  |
|------------|--|--|--|
| Address:   |  |  |  |
|            |  |  |  |
| Telephone: |  |  |  |

Your Details

email:

Thanks to the 17 racers for taking part in our Sakhir Test on 29Mar22. We ran five minute races for all with 115 starts recorded, giving everyone plenty of track time before Qualifying.

Simon Goodlip set the most laps in 5 minutes with 24.4

Steve Smith and Lewis Blacker enjoyed the new track, that was totally different to Sebring! Not so sure whether Dean Garbett, 7 time Sebring winner, did so much. Of course, he did!