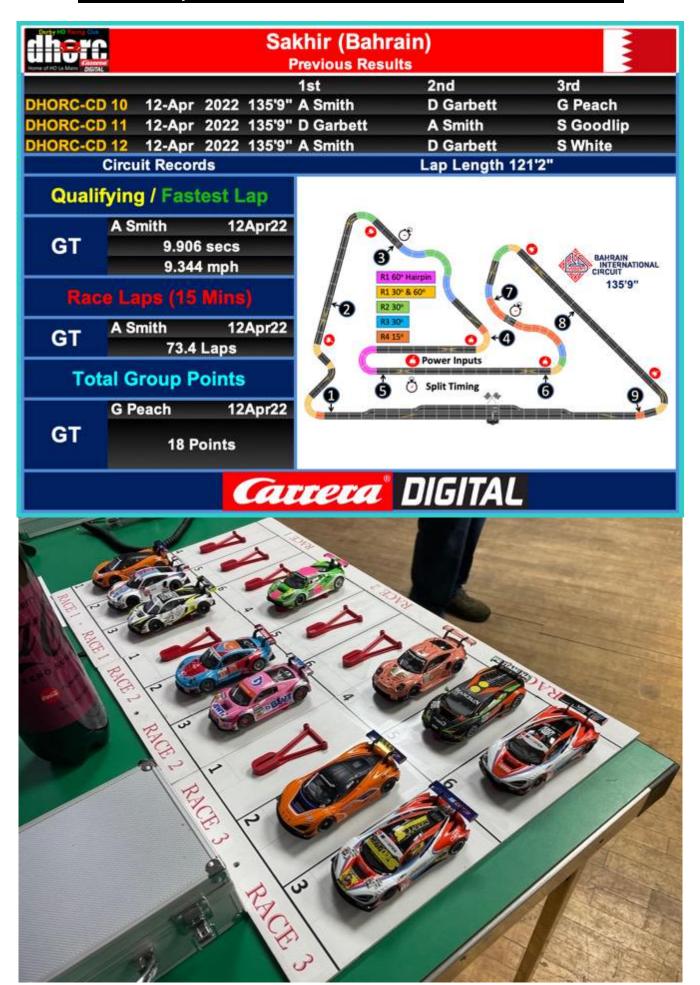

Rounds 10/11/12 Sakhir- GT

#### Round 10

01 A Smith 02 D Garbett 03 G Peach

#### Round 11

01 D Garbett 02 A Smith 03 S Goodlip

#### Round 12

01 A Smith 02 D Garbett 03 S White

This Week: Angus becomes our second multi Carrera Digital winner

Congratulations to **Angus Smith** for taking his first two race wins in Round 10 and 12 and to **Dean Garbett** for continuing his winning streak at every evening by winning Round 11. Many racers also bettered their Qualifying, Finishing and Fastest Lap position with the configuration of Sakhir favouring their driving style while many also continue to improve their race craft. Race results are getting closer which can only be good for the Championships. Congrats all.