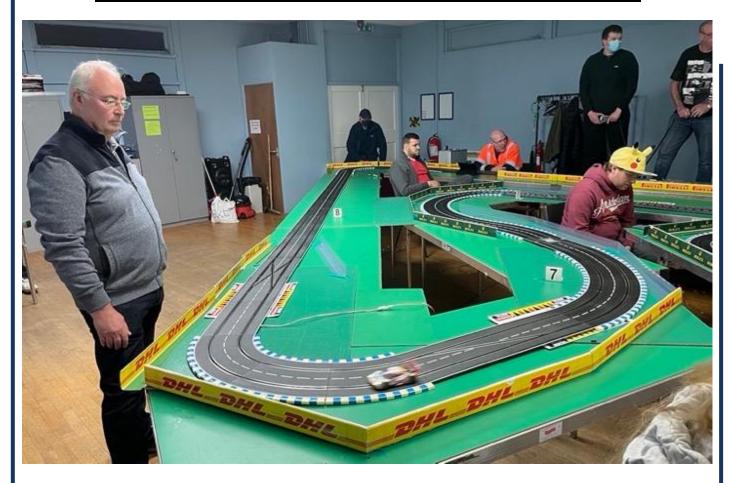

Please Contact Nick Sismey

| Name:      |  |  |  |
|------------|--|--|--|
| Address:   |  |  |  |
|            |  |  |  |
| Telephone: |  |  |  |

Your Details

email:

Thanks to the 17 racers for taking part in our Sakhir Test on 29Mar22. We ran five minute races for all with 115 starts recorded, giving everyone plenty of track time before Qualifying.

Simon Goodlip set the most laps in 5 minutes with 24.4

Steve Smith and Lewis Blacker enjoyed the new track, that was totally different to Sebring! Not so sure whether Dean Garbett, 7 time Sebring winner, did so much. Of course, he did!