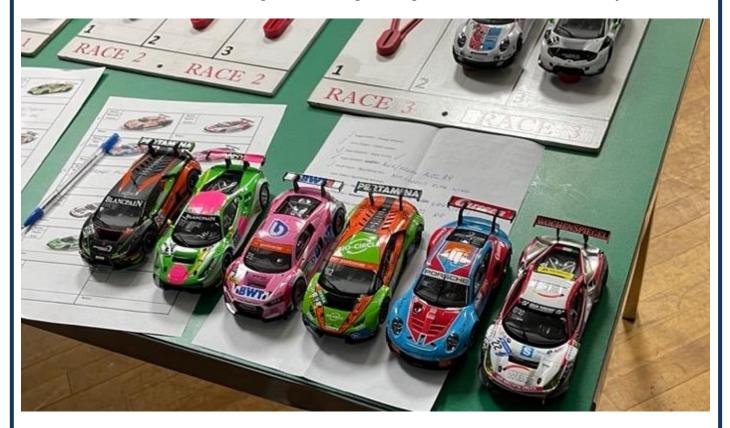

Aston Martin Vantage GT3

McLaren 720s GT3

Above is a selection of the Carrera Digital Carrera Cars we currently have in stock these will also be available to buy on the Carrera race nights as well.