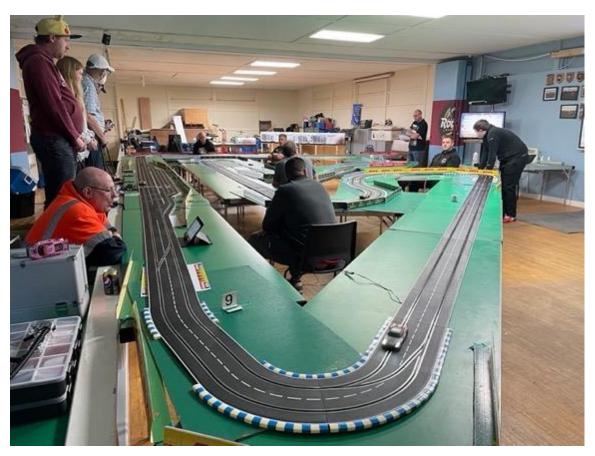

Nick Sismey

Front Cover: Our new Sakhir track

ROLLS-ROYCE SLOT CAR MAGAZINE IS PUBLISHED AND COPYRIGHT 2022 BY DHORC, AND NO PORTION MAY BE REPRODUCED OR TRANSMITTED WITHOUT WRITTEN PERMISSION, AND MAY CONTAIN ARTICLES AND GRAPHICS REPRINTED WITH THE PERMISSION OF THE ORIGINAL COPYRIGHT HOLDER, WHO RETAINS ALL RIGHTS

Simon Goodlip set the most laps in 5 minutes with 24.4

Steve Smith and Lewis Blacker enjoyed the new track, that was totally different to Sebring! Not so sure whether Dean Garbett, 7 time Sebring winner, did so much. Of course, he did!