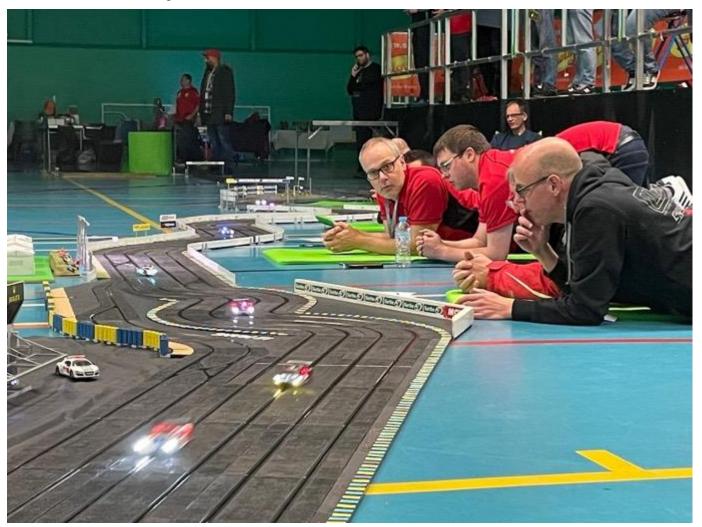

#### Round 10

01 A Smith 02 D Garbett 03 G Peach

#### Round 11

01 D Garbett 02 A Smith 03 S Goodlip

#### Round 12

01 A Smith 02 D Garbett 03 S White

This Week: Angus becomes our second multi Carrera Digital winner

Congratulations to **Angus Smith** for taking his first two race wins in Round 10 and 12 and to **Dean Garbett** for continuing his winning streak at every evening by winning Round 11. Many racers also bettered their Qualifying, Finishing and Fastest Lap position with the configuration of Sakhir favouring their driving style while many also continue to improve their race craft. Race results are getting closer which can only be good for the Championships. Congrats all.