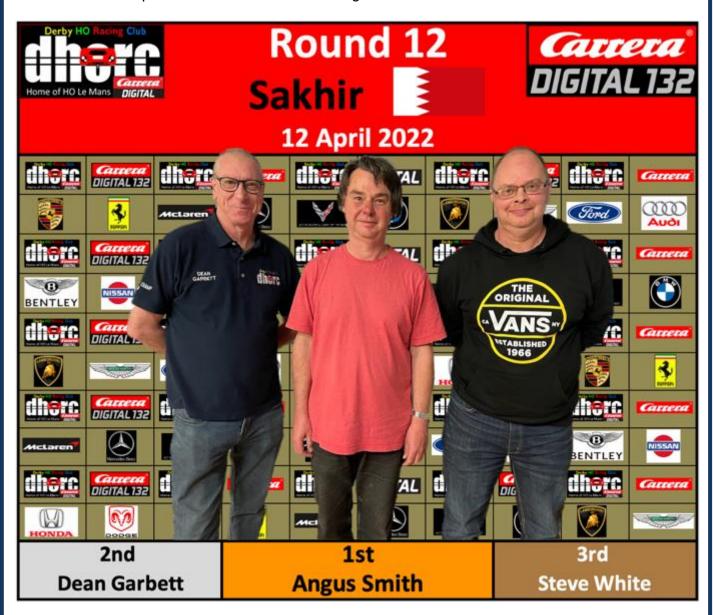

#### Round 12

01 A Smith 02 D Garbett 03 S White

This Week: Angus becomes our second multi Carrera Digital winner

Congratulations to **Angus Smith** for taking his first two race wins in Round 10 and 12 and to **Dean Garbett** for continuing his winning streak at every evening by winning Round 11. Many racers also bettered their Qualifying, Finishing and Fastest Lap position with the configuration of Sakhir favouring their driving style while many also continue to improve their race craft. Race results are getting closer which can only be good for the Championships. Congrats all.