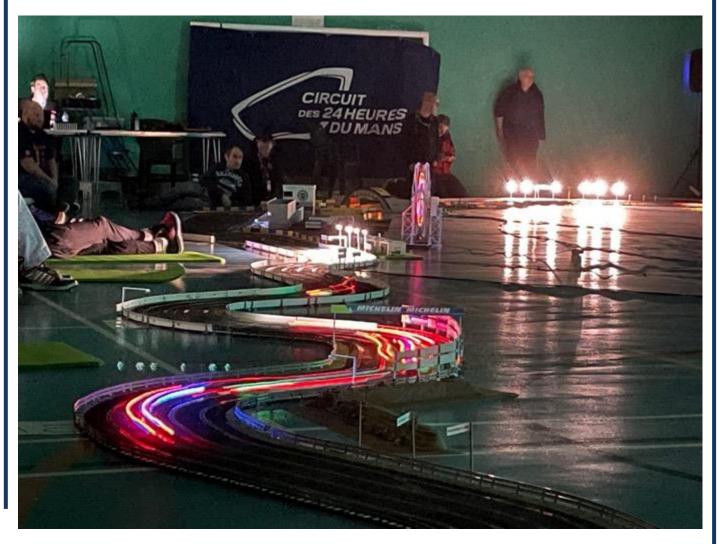

Nick Sismey

Front Cover: Our new Sakhir track

ROLLS-ROYCE SLOT CAR MAGAZINE IS PUBLISHED AND COPYRIGHT 2022 BY DHORC, AND NO PORTION MAY BE REPRODUCED OR TRANSMITTED WITHOUT WRITTEN PERMISSION, AND MAY CONTAIN ARTICLES AND GRAPHICS REPRINTED WITH THE PERMISSION OF THE ORIGINAL COPYRIGHT HOLDER, WHO RETAINS ALL RIGHTS

Please Contact Nick Sismey

| Name:      |  |  |  |
|------------|--|--|--|
| Address:   |  |  |  |
|            |  |  |  |
| Telephone: |  |  |  |

Your Details

email:

Thanks to the 17 racers for taking part in our Sakhir Test on 29Mar22. We ran five minute races for all with 115 starts recorded, giving everyone plenty of track time before Qualifying.

Simon Goodlip set the most laps in 5 minutes with 24.4

Steve Smith and Lewis Blacker enjoyed the new track, that was totally different to Sebring! Not so sure whether Dean Garbett, 7 time Sebring winner, did so much. Of course, he did!