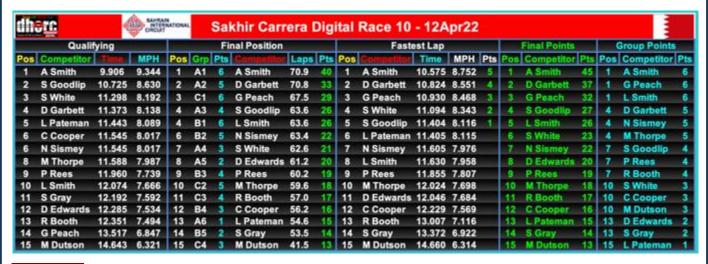

Congratulations to **Angus Smith** for taking his first two race wins in Round 10 and 12 and to **Dean Garbett** for continuing his winning streak at every evening by winning Round 11. Many racers also bettered their Qualifying, Finishing and Fastest Lap position with the configuration of Sakhir favouring their driving style while many also continue to improve their race craft. Race results are getting closer which can only be good for the Championships. Congrats all.