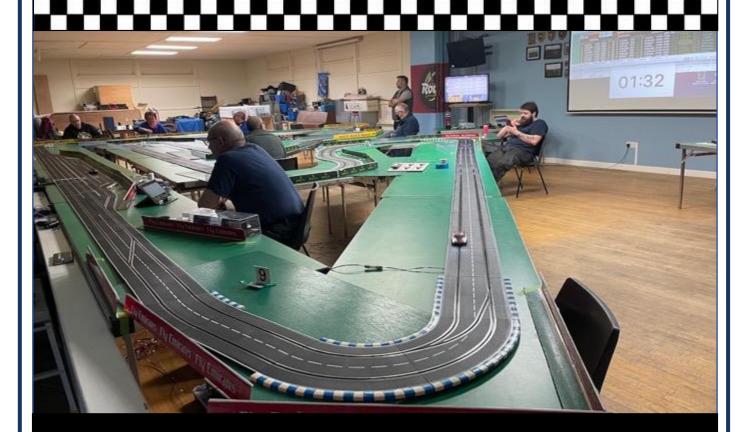

#### HO

- Racing starts between 18:45 and 19:00 hours Finished by 21:30 hours
- Minimum of four 3-minute qualifying races & one Final (F1 or GC) for each member
- · Championship points for all members
- · Race report, news, photos and stats included in HO Magazine

#### Carrera Digital

- Racing starts between 18:00 and 18:15 hours Finished by 21:30 hours
- · Race report, news, photos and stats included in Carrera Magazine
- · Championship points for all members
- Rules & regulations booklet covering all the DHORC rules produced each year
- · Great family atmosphere, a help-all culture