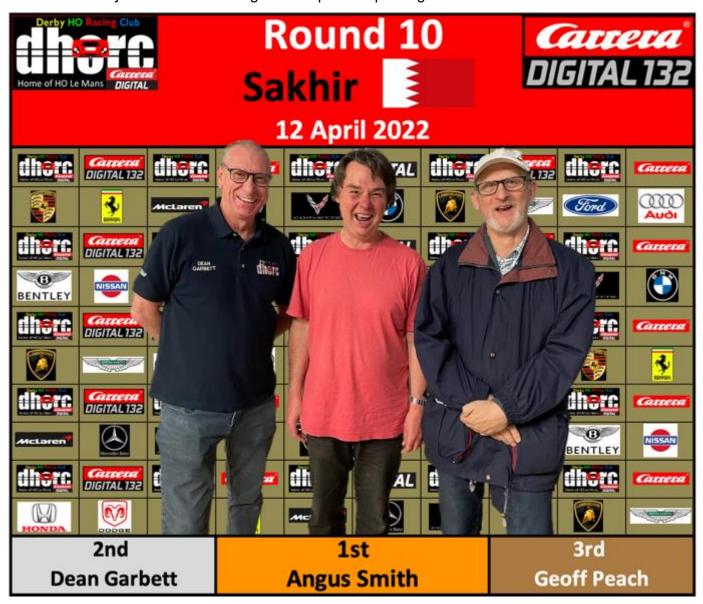

#### Round 10

01 A Smith 02 D Garbett 03 G Peach

Congratulations to **Angus Smith** for taking his first two race wins in Round 10 and 12 and to **Dean Garbett** for continuing his winning streak at every evening by winning Round 11. Many racers also bettered their Qualifying, Finishing and Fastest Lap position with the configuration of Sakhir favouring their driving style while many also continue to improve their race craft. Race results are getting closer which can only be good for the Championships. Congrats all.