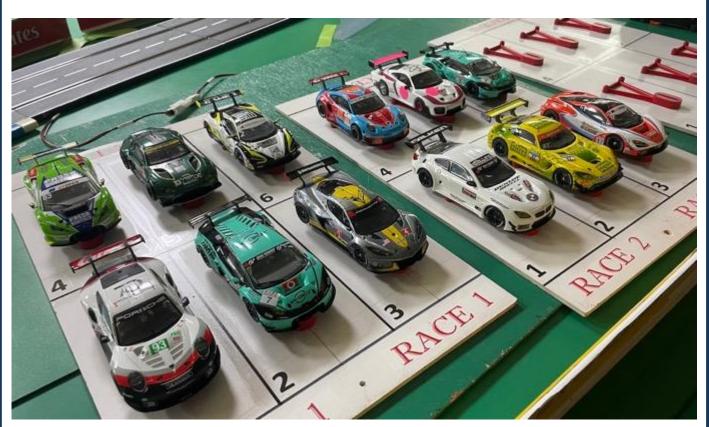

#### Carrera Digital Club 1st race due 18 January 2022

- 1/32<sup>nd</sup> Carrera Digital GT Cars
- 12 Evenings a year, minimum 3x15-minute races per driver per evening.
- 4 circuits, 3 evenings per circuit
- Full computerised timing and stats through SmartRace App

#### Carrera Digital

- Racing starts between 18:00 and 18:15 hours Finished by 21:30 hours
- Magazine produced after each evening
- · Championship points for all members
- Rules & regulations booklet covering all the DHORC rules produced each year
- Great family atmosphere, a help-all culture