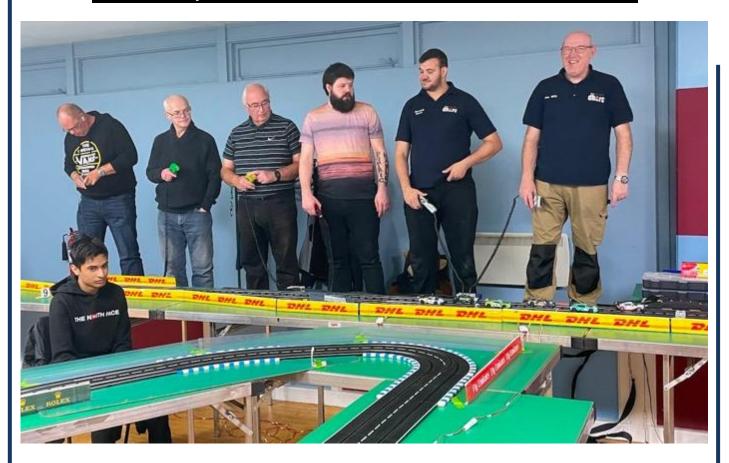

With 19 racers on Tuesday night we again ran four Groups, with each having three 15-minute races. We currently have 25 Carrera Digital Members and so had closed the books as the maximum we can have on a night is 24. However it looks like, realistically, we only have 23 regulars so with **Dan** and **Jessie-James (JJ) Hughes-Dowd** being very keen we will probably include them and then close the books again. They had a quick practice before racing started on Tuesday and then were kind enough to marshal a good part of the evening. And all on JJ's birthday! They are going round to Phil's next Tuesday for some Digital testing and to sort out some HO cars.