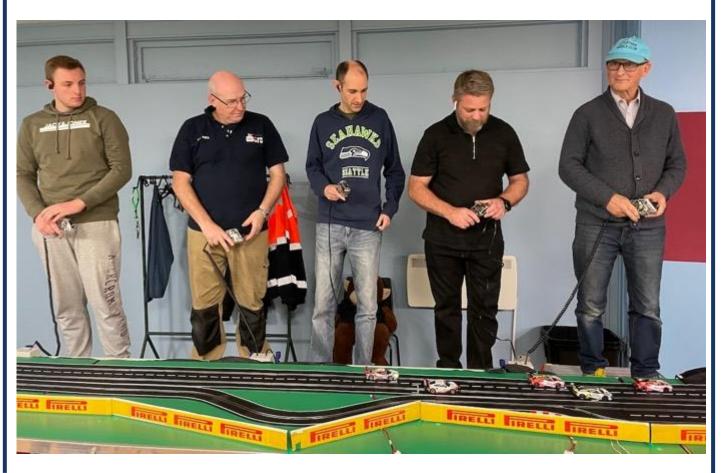

#### We have our first DHORC Carrera Digital Champ!

Congratulations to **Angus Smith** for becoming the inaugural DHORC Carrera Digital Champion after Round 27 of 33. With 14 wins he cannot now be caught with 6 Club Nights remaining. (See Page 5)

With 19 racers on Tuesday night we again ran four Groups, with each having three 15-minute races. We currently have 25 Carrera Digital Members and so had closed the books as the maximum we can have on a night is 24. However it looks like, realistically, we only have 23 regulars so with **Dan** and **Jessie-James (JJ) Hughes-Dowd** being very keen we will probably include them and then close the books again. They had a quick practice before racing started on Tuesday and then were kind enough to marshal a good part of the evening. And all on JJ's birthday! They are going round to Phil's next Tuesday for some Digital testing and to sort out some HO cars.