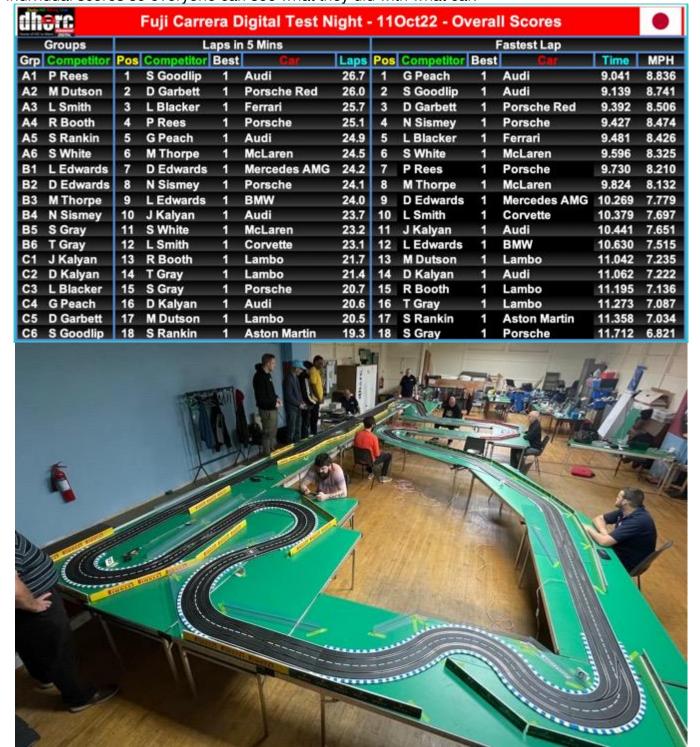

With 19 racers on Tuesday night we again ran four Groups, with each having three 15-minute races. We currently have 25 Carrera Digital Members and so had closed the books as the maximum we can have on a night is 24. However it looks like, realistically, we only have 23 regulars so with **Dan** and **Jessie-James (JJ) Hughes-Dowd** being very keen we will probably include them and then close the books again. They had a quick practice before racing started on Tuesday and then were kind enough to marshal a good part of the evening. And all on JJ's birthday! They are going round to Phil's next Tuesday for some Digital testing and to sort out some HO cars.