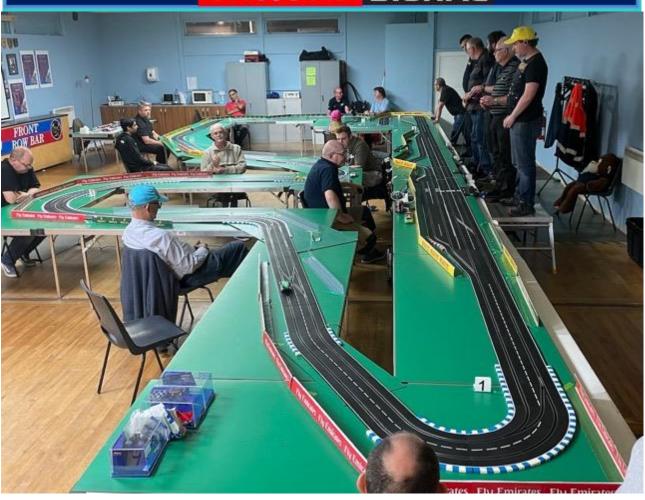

With 19 racers on Tuesday night we again ran four Groups, with each having three 15-minute races. We currently have 25 Carrera Digital Members and so had closed the books as the maximum we can have on a night is 24. However it looks like, realistically, we only have 23 regulars so with **Dan** and **Jessie-James (JJ) Hughes-Dowd** being very keen we will probably include them and then close the books again. They had a quick practice before racing started on Tuesday and then were kind enough to marshal a good part of the evening. And all on JJ's birthday! They are going round to Phil's next Tuesday for some Digital testing and to sort out some HO cars.

Also **Dave** and **Laura Edwards** celebrated their third wedding anniversary on Tuesday night, with Laura taking all three Group D wins and Dave two Group C wins. The sweetest one for Laura was Round 26 when she also beat Dave! Congrats both.