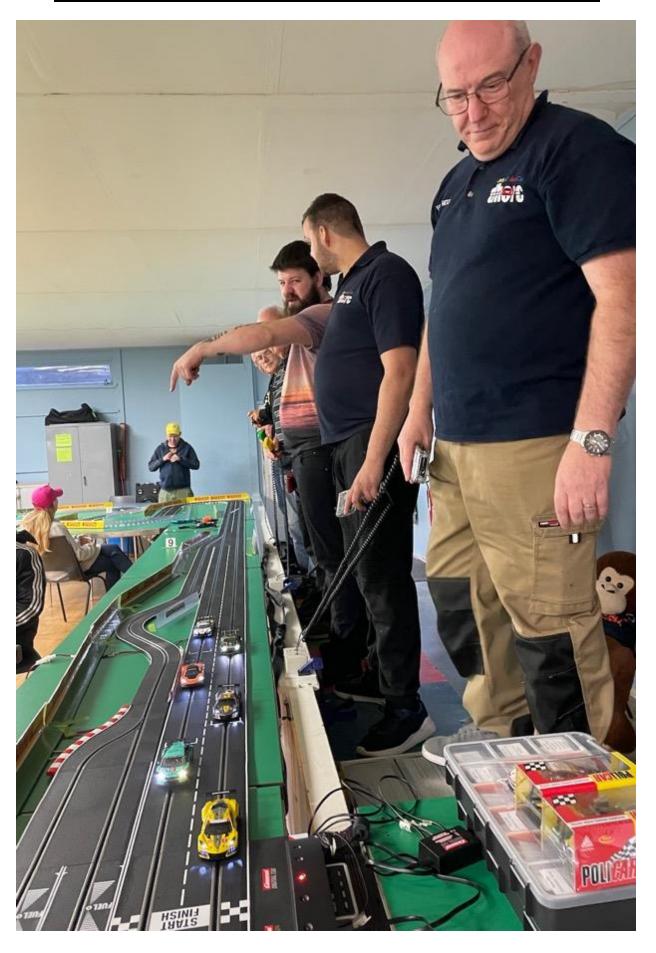

With 19 racers on Tuesday night we again ran four Groups, with each having three 15-minute races. We currently have 25 Carrera Digital Members and so had closed the books as the maximum we can have on a night is 24. However it looks like, realistically, we only have 23 regulars so with **Dan** and **Jessie-James (JJ) Hughes-Dowd** being very keen we will probably include them and then close the books again. They had a quick practice before racing started on Tuesday and then were kind enough to marshal a good part of the evening. And all on JJ's birthday! They are going round to Phil's next Tuesday for some Digital testing and to sort out some HO cars.