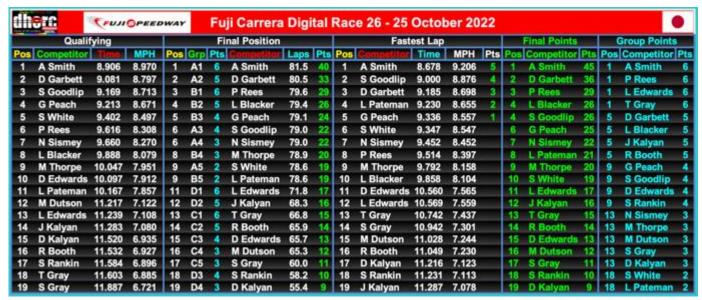

#### We have our first DHORC Carrera Digital Champ!

Congratulations to **Angus Smith** for becoming the inaugural DHORC Carrera Digital Champion after Round 27 of 33. With 14 wins he cannot now be caught with 6 Club Nights remaining. (See Page 5)