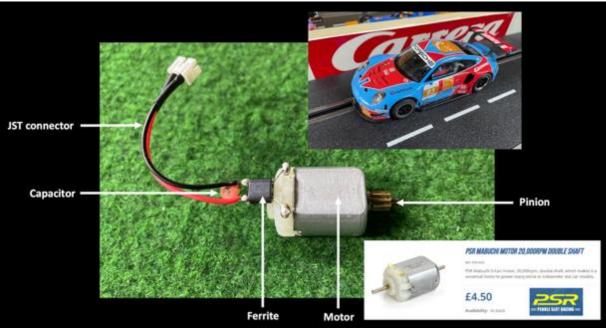

add to that list?



## 3. Pendle Slot Racing Mabuchi alternative cheap motor

As you will have seen via e-mail, WhatsApp and on Facebook **Phil Rees** has found a cheaper more available motor to replace the Carrera motor. It is the Pendle Slot Racing (PSR) Mabuchi S-Can double shaft motor, rated at 20,000rpm.

Following my back to back test a couple of weeks in Phil's man cave, where the new motor was 61/1000ths quicker, **Angus Smith** and **Lewis Blacker** did the same with their cars last week. They matched my time difference between motors. On top of that Phil ran a car with the new motor round Fuji on Tuesday night. It did seem slightly quicker down the straights, otherwise very similar to the Carrera. We will therefore introduce it from 2023 if bought off at the AGM on 15Nov22.





To make the PSR motor run in our cars it requires a JST connector, a capacitor (to ensure the motor doesn't affect the chip) and a ferrite. The pinion can be swapped from your original motor. The double shaft also needs removing at one end. Phil has all these parts and will have motors ready to run for £6.



# Official Clothing



## **Please contact Nick Sismey**





## 4. AGM - 7pm - 15Nov22 - Table Tennis (Club Room)

Our Annual General Meeting is set for 7pm on Tuesday 15Nov22 in our normal Table Tennis Club Room. We will cover both HO and Carrera and normally it only takes a couple of hours. We basically review and agree last year's minutes, choose the 2023 Committee, agree the 2023 Calendar and circuits, and then discuss anything anyone wants to improve how we run DHORC for all.