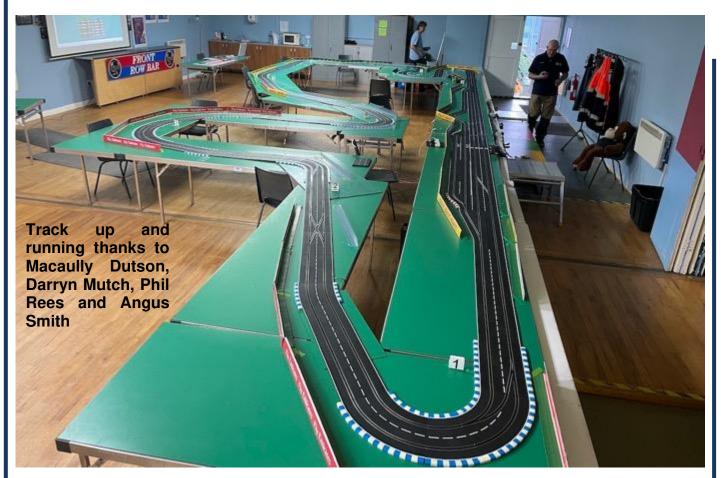

With 19 racers on Tuesday night we again ran four Groups, with each having three 15-minute races. We currently have 25 Carrera Digital Members and so had closed the books as the maximum we can have on a night is 24. However it looks like, realistically, we only have 23 regulars so with **Dan** and **Jessie-James (JJ) Hughes-Dowd** being very keen we will probably include them and then close the books again. They had a quick practice before racing started on Tuesday and then were kind enough to marshal a good part of the evening. And all on JJ's birthday! They are going round to Phil's next Tuesday for some Digital testing and to sort out some HO cars.