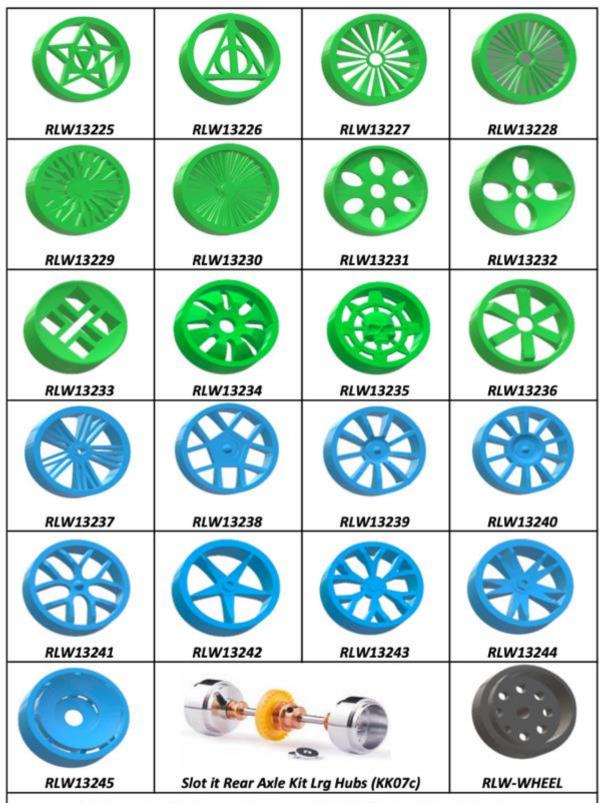

e foothills of Mount Fuji, in Oyama, Suntō District, Shizuoka Prefecture, Japan. It was built in the early 1960s. In the 1980s, Fuji Speedway was used for the FIA World Sportscar Championship and national racing. Originally managed by Mitsubishi Estate Co., Fuji Speedway was acquired by Toyota Motor Corporation in 2000. The circuit hosted the Formula One Japanese Grand Prix in 2007 after an absence of nearly 30 years, replacing the Suzuka Circuit owned by Honda. After Fuji Speedway hosted the 2008 race, the Japanese Grand Prix returned to Suzuka for races from 2009 onward. The Super GT Fuji 500 km race is held at the racetrack on Golden Week.

Fuji Speedway has one of the longest straights in motorsport tracks, at 1.475 km (0.917 mi) in length. The circuit has an FIA Grade 1 license.







#### Wheels & Inserts are 3D Printed in Resin

Wheels & Inserts are available un-painted or can be painted to your choice by us.

Please Be Aware These are Made to Order

|                       | Available      | Tyre Sizes         |                    |
|-----------------------|----------------|--------------------|--------------------|
| Urethane Tyre         | Urethane Tyre  | Urethane Tyre      | Urethane Tyre      |
| Outer Diameter        | Outer Diameter | Outer Diameter     | Outer Diameter     |
| 16mm x 11mm           | 17mm x 11mm    | 17.5mm x 11mm      | 18mm x 11mm        |
| Inner Gap             | Inner Gap      | Inner Gap          | Inner Gap          |
| 5mm x 1mm             | 5mm x 1mm      | 5mm x 1mm          | 5mm x 1mm          |
| RLT13201              | RLT132