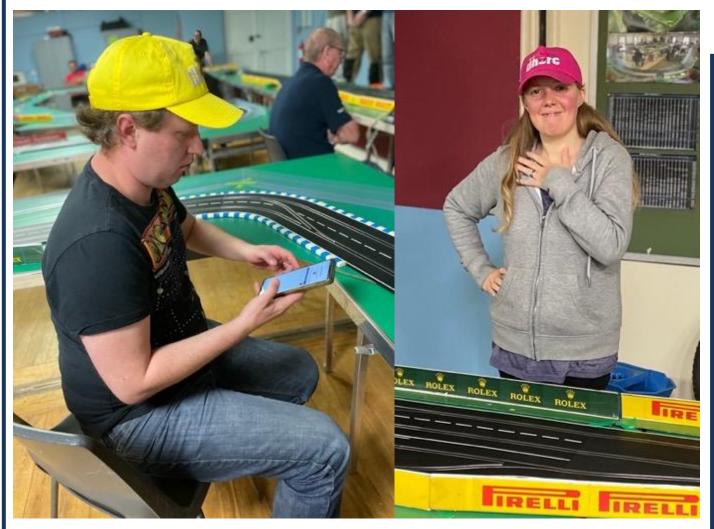

With 19 racers on Tuesday night we again ran four Groups, with each having three 15-minute races. We currently have 25 Carrera Digital Members and so had closed the books as the maximum we can have on a night is 24. However it looks like, realistically, we only have 23 regulars so with **Dan** and **Jessie-James (JJ) Hughes-Dowd** being very keen we will probably include them and then close the books again. They had a quick practice before racing started on Tuesday and then were kind enough to marshal a good part of the evening. And all on JJ's birthday! They are going round to Phil's next Tuesday for some Digital testing and to sort out some HO cars.

Also **Dave** and **Laura Edwards** celebrated their third wedding anniversary on Tuesday night, with Laura taking all three Group D wins and Dave two Group C wins. The sweetest one for Laura was Round 26 when she also beat Dave! Congrats both.