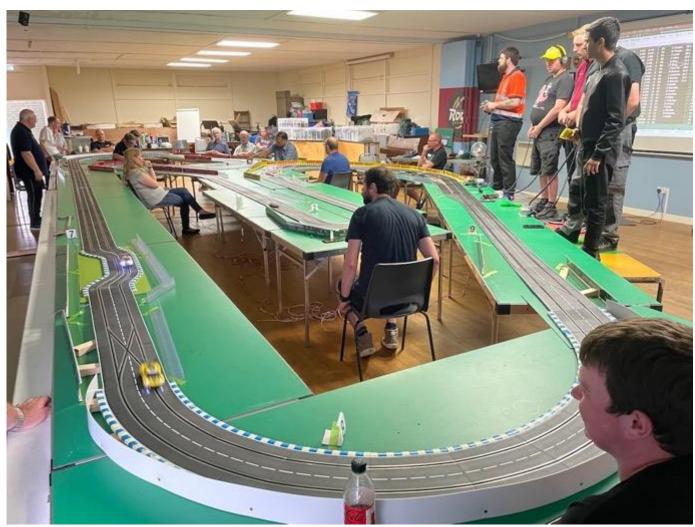

With 19 racers on Tuesday night we again ran four Groups, with each having three 15-minute races. We currently have 25 Carrera Digital Members and so had closed the books as the maximum we can have on a night is 24. However it looks like, realistically, we only have 23 regulars so with **Dan** and **Jessie-James (JJ) Hughes-Dowd** being very keen we will probably include them and then close the books again. They had a quick practice before racing started on Tuesday and then were kind enough to marshal a good part of the evening. And all on JJ's birthday! They are going round to Phil's next Tuesday for some Digital testing and to sort out some HO cars.