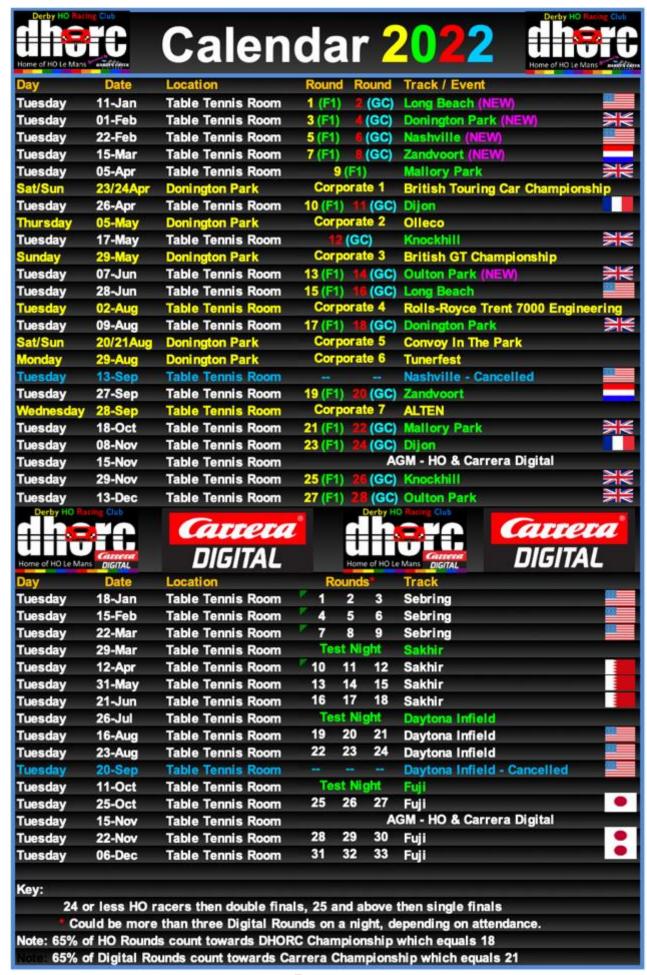

#### Carrera Digital Club 1st race due 18 January 2022

- 1/32<sup>nd</sup> Carrera Digital GT Cars
- 12 Evenings a year, minimum 3x15-minute races per driver per evening.
- 4 circuits, 3 evenings per circuit
- Full computerised timing and stats through SmartRace App

#### HO

- Racing starts between 18:45 and 19:00 hours Finished by 21:30 hours
- . Minimum of four 3-minute qualifying races & up to two Finals (F1 & GC) for each member
- Championship points for all members
- · Magazine produced for every single meeting and covering every track statistic

#### Carrera Digital

- Racing starts between 18:00 and 18:15 hours Finished by 21:30 hours
- Magazine produced after each evening
- · Championship points for all members
- Rules & regulations booklet covering all the DHORC rules produced each year
- Great family atmosphere, a help-all culture