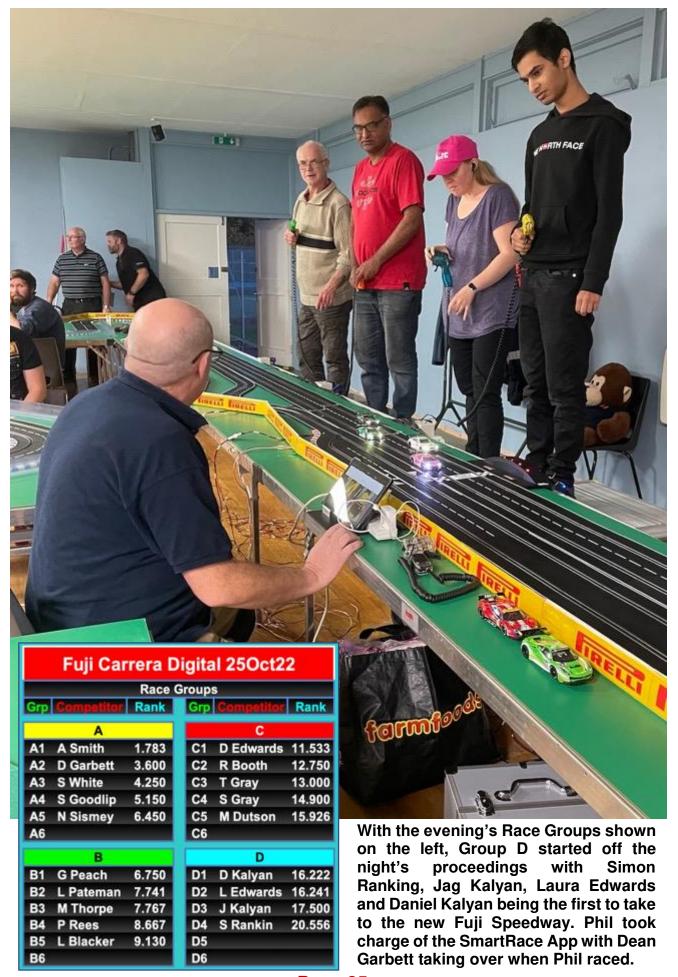

With 19 racers on Tuesday night we again ran four Groups, with each having three 15-minute races. We currently have 25 Carrera Digital Members and so had closed the books as the maximum we can have on a night is 24. However it looks like, realistically, we only have 23 regulars so with **Dan** and **Jessie-James (JJ) Hughes-Dowd** being very keen we will probably include them and then close the books again. They had a quick practice before racing started on Tuesday and then were kind enough to marshal a good part of the evening. And all on JJ's birthday! They are going round to Phil's next Tuesday for some Digital testing and to sort out some HO cars.