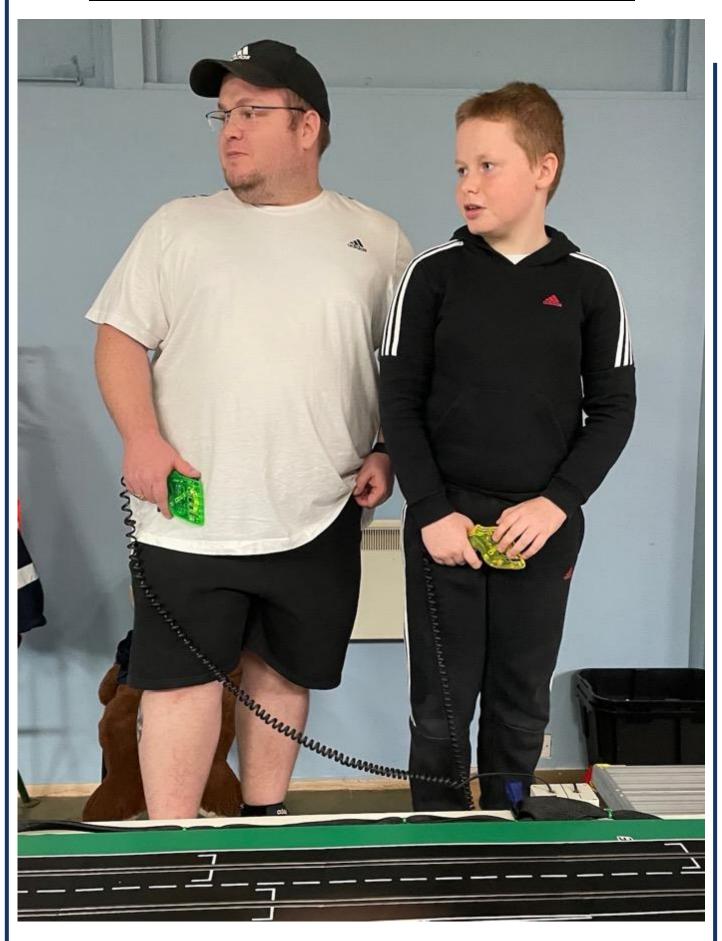

With 19 racers on Tuesday night we again ran four Groups, with each having three 15-minute races. We currently have 25 Carrera Digital Members and so had closed the books as the maximum we can have on a night is 24. However it looks like, realistically, we only have 23 regulars so with **Dan** and **Jessie-James (JJ) Hughes-Dowd** being very keen we will probably include them and then close the books again. They had a quick practice before racing started on Tuesday and then were kind enough to marshal a good part of the evening. And all on JJ's birthday! They are going round to Phil's next Tuesday for some Digital testing and to sort out some HO cars.