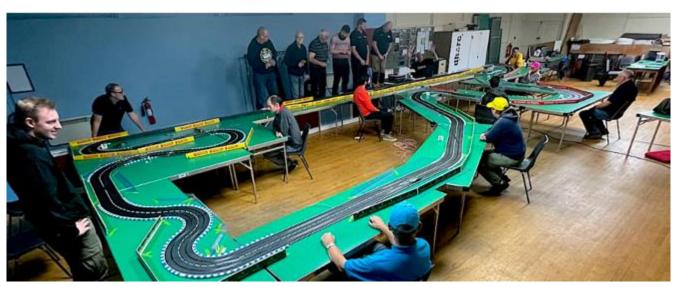

With 19 racers on Tuesday night we again ran four Groups, with each having three 15-minute races. We currently have 25 Carrera Digital Members and so had closed the books as the maximum we can have on a night is 24. However it looks like, realistically, we only have 23 regulars so with **Dan** and **Jessie-James (JJ) Hughes-Dowd** being very keen we will probably include them and then close the books again. They had a quick practice before racing started on Tuesday and then were kind enough to marshal a good part of the evening. And all on JJ's birthday! They are going round to Phil's next Tuesday for some Digital testing and to sort out some HO cars.

Also **Dave** and **Laura Edwards** celebrated their third wedding anniversary on Tuesday night, with Laura taking all three Group D wins and Dave two Group C wins. The sweetest one for Laura was Round 26 when she also beat Dave! Congrats both.