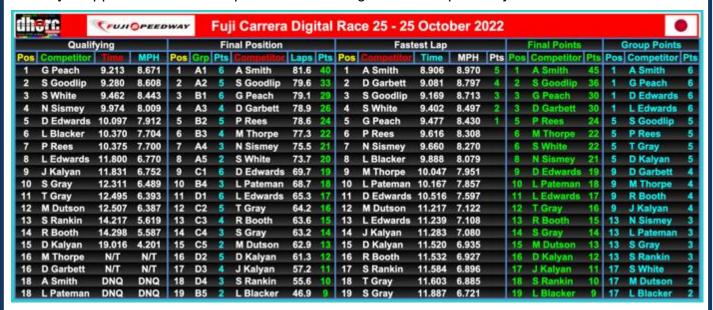

#### We have our first DHORC Carrera Digital Champ!

Congratulations to **Angus Smith** for becoming the inaugural DHORC Carrera Digital Champion after Round 27 of 33. With 14 wins he cannot now be caught with 6 Club Nights remaining. (See Page 5)