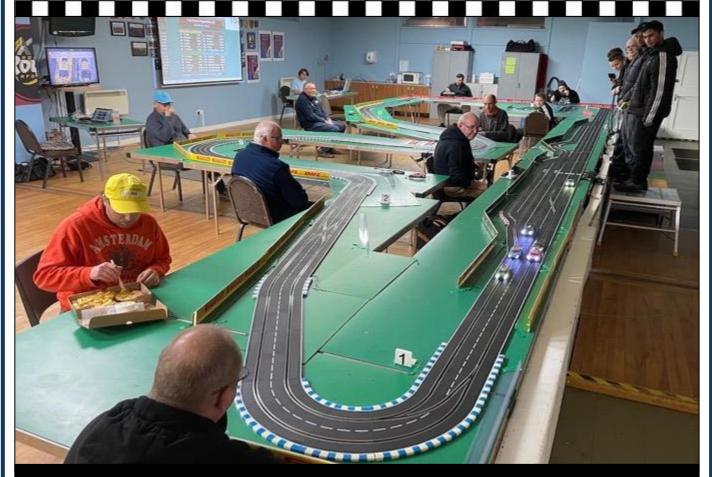

### HO Club founded on 7 July 1992

- DHORC: Derby HO Racing Club ("HO" Is The Scale = 1/64th)
- Section of Derby Leisure Limited, open to all!
- Home of world famous international Le Mans 24 Hour race.
- · Smaller scale version of Scalextric, once set up works all night!
- · Four-lane circuits
- Computerised timing
- Statistics for every meeting and every member since July 1992
- Over 20 race meetings each year
- 50+ circuit designs, up to 567 feet in length
- Eight-lane routed Rockingham oval
- Two car categories Tyco open wheel (F1)
  - Tomy SGP, BSRT, VSR enclosed wheel (GC)

#### HO

- Racing starts between 18:45 and 19:00 hours Finished by 21:30 hours
- . Minimum of four 3-minute qualifying races & up to two Finals (F1 & GC) for each member
- Championship points for all members
- · Magazine produced for every single meeting and covering every track statistic