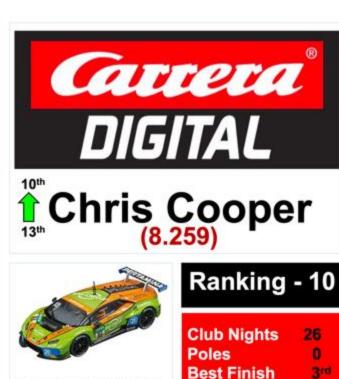

### 1. Acknowledgements for Rounds 31,32 & 33

Race Control & Everything Else **Phil Rees** Simon Rankin **Angus Smith** Setting Up, Scrutineering & PA **Steve White Martin Thorpe Liam Smith** Setting Up & Packing Away **Dean Garbett** Race Control & Packing Away **Laura Edwards Dan Hughes-Dowd** Setting Up & Packing Away **Lewis Blacker Dave Edwards** Packing Away Jag Kalyan **Chris Cooper** Packing Away **Daniel Kalyan Stuart Grav** 

|     |            | Race Grou | ıps - lı | ssue 2         |        |
|-----|------------|-----------|----------|----------------|--------|
| Grp | Competitor | Rank      | Grp      | Competitor     | Rank   |
|     | A          |           |          | С              |        |
| A1  | A Smith    | 1.963     | C1       | J Yates        | 10.55€ |
| A2  | S Goodlip  | 2.852     | C2       | D Edwards      | 10.556 |
| A3  | D Garbett  | 3.481     | C3       | L Edwards      | 13.111 |
| A4  | S White    | 4.296     | C4       | JJ Hughes-Dowd | 13.833 |
| A5  | N Sismey   | 6.037     | C5       | L Smith        | 13.889 |
| A6  | G Peach    | 6.519     | C6       | T Gray         | 14.259 |
|     | В          |           |          | D              |        |
| B1  | L Pateman  | 7.111     | D1       | R Booth        | 14.593 |
| B2  | L Blacker  | 7.370     | D2       | J Kalyan       | 16.074 |
| ВЗ  | J Lamb     | 7.963     | D3       | M Dutson       | 16.407 |
| B4  | C Cooper   | 8.259     | D4       | S Gray         | 16.667 |
| B5  | M Thorpe   | 8.889     | D5       | D Kaylan       | 16.926 |
| B6  | P Rees     | 9.481     | D6       | S Rankin       | 19.111 |
|     |            |           |          | R = Reserves   |        |
|     |            |           | R1       | D Hughes-Dowd  | 19.056 |
|     |            |           | R2       | JT Hughes-Dowd | 21.000 |
|     |            |           | R3       | J Johnson      | 15.500 |
|     |            |           | R4       |                |        |
|     |            |           | R5       |                |        |
|     |            |           | R6       |                |        |