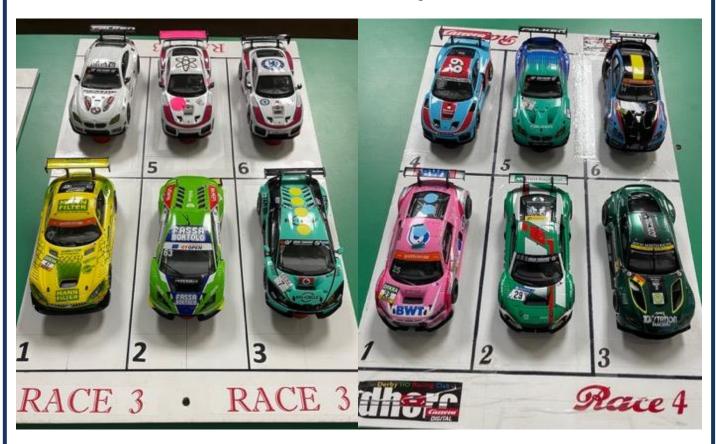

### **Round 31**

01 S White 02 A Smith 03 L Blacker

### Round 32

01 A Smith 02 D Garbett 03 S White

### Round 33

01 A Smith 02 D Garbett 02 S White

This Week: Biggest Grid - Welcome JD & JT - Welcome Back Jono