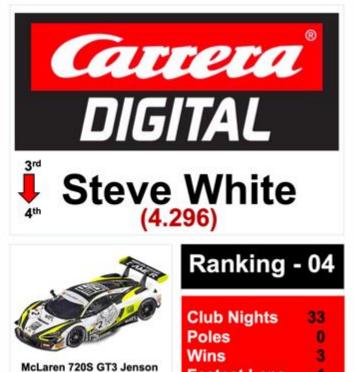

Congratulations to **Steve White** for taking his third race win in Round 31 and to inaugural Champion **Angus Smith** for taking his 15<sup>th</sup> and 16<sup>th</sup> in Rounds 32 and 33. Congrats also to **Daniel Kalyan** for taking his first Group win and to all of our other Group winners **Lewis Blacker**, **Richard Booth**, **Dave** 