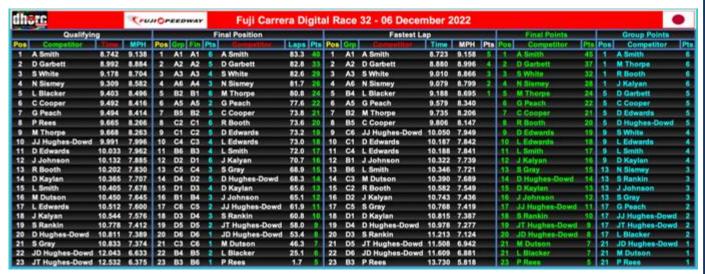

### Round 32

01 A Smith 02 D Garbett 03 S White

Congratulations to **Steve White** for taking his third race win in Round 31 and to inaugural Champion **Angus Smith** for taking his 15<sup>th</sup> and 16<sup>th</sup> in Rounds 32 and 33. Congrats also to **Daniel Kalyan** for taking his first Group win and to all of our other Group winners **Lewis Blacker**, **Richard Booth**, **Dave** 