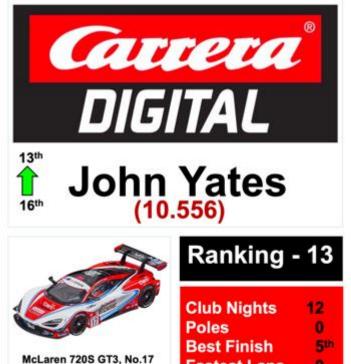

racing back into DHORC. We tried it many years ago with Scalextric Sports but it never worked. We tried it with SCX Digital and it just didn't grab us.

|                              |                | D   | HC  | RC Carr        | era    | St  | al  | ts 1 - Afte          | er C            | D3  | 3              |    |    |
|------------------------------|----------------|-----|-----|----------------|--------|-----|-----|----------------------|-----------------|-----|----------------|----|----|
| Meetings Attended Driver Ran |                |     |     |                | 0      |     | Dri | iver Ranking - 9 (20 | Group Race Wins |     |                |    |    |
| 05                           | Competitor     | No. | Pos | Competitor     | Sec.   | Pos | П   | Competitor           |                 | Pos | Competitor     |    | Ct |
| T                            | A Smith        | 11  |     | A Smith        | 1.767  | 1   |     | A Smith              | 1.963           | 1   | A Smith        | 17 | (4 |
| 1                            | S White        | 33  | 2   | S Goodlip      | 3.000  | 2   |     | 3 Goodip             | 2.852           | 2   | P Rees         | 11 | à  |
| 1                            | P Rees         | 33  | 3   | D Garbett      | 3.900  | 3   |     | D Garbett            | 3.481           | 3   | D Garbett      | 10 | ra |
| •                            | N Sismey       | 13  | 4   | S White        | 4.317  | 4   |     | S White              | 4.296           | 4   | L Blacker      |    |    |
| 5                            | R Booth        | 30  | 3   | J Lamb         | 6.667  | 5   | d   | N Siamey             | 6.037           |     | G Peach        | 6  | (3 |
| 5                            | G Peach        | 30  | 6   | N Siamey       | 6.700  |     | т   | G Peach              | 0.519           | 5   | S Goodlip      |    | a  |
| 5                            | D Garbett      | 30  | 7   | G Peach        | 6.800  | 7   | 4   | L. Paternan          | 3.111           |     | L Edwards      | 6  | a  |
| 5                            | D Edwards      | 30  |     | L Pateman      | 7.033  |     | 4   | L Blacker            | 7.370           |     | D Edwards      |    | (5 |
| 5                            | M Thorpe       | 30  |     | M Thorps       | 7.883  | 9   | •   | J. Lamb              | 7.860           | •   | M Thorpe       | 5  | (2 |
| 5                            | S Gray         | 30  | 10  | L Blacker      | 8.733  | 10  | 1   | C Cooper             | 8.258           | •   | S White        | 5  | a  |
| 11                           | 8 Goodlip      | 27  | 11  | C Cooper       | 8.833  | 11  | 3   | M.Thomas             | 0.80%           |     | J Kalyan       | 5  | (a |
| 11                           | L Blacker      | 27  | 12  | P Rees         | 9.033  | 12  |     | P Rees               | 9.481           | 12  | J Yates        | 4  |    |
| 11                           | L Edwards      | 27  | 13  | J Yates        | 10.917 | 13  |     | J Yates              | 10.556          | 12  | L Pateman      | 4  | (3 |
| 14                           | L Smith        | 26  | 14  | L Smith        | 11,450 | 13  | 4   | D Edwards            | .10,556         | 12  | N Sismey       | 4  |    |
| 14                           | C Cooper       | 26  | 15  | D Edwards      | 11.567 | 15  | ч   | RHII                 | 11,452          | 12  | S Gray         | 4  | a  |
| 16                           | L Pateman      | 24  | 16  | RHIII          | 11.852 | 16  | A   | L Edwards            | 13.111          | 16  | C Cooper       | 3  |    |
| 16                           | M Dutson       | 24  | 17  | R Booth        | 13,567 | 17  | ч   | JJ Hughes-Dowd       | 13.131          | 16  | L. Smith       | 3  |    |
| 18                           | D Kalyan       | 18  | 18  | JJ Hughes-Dowd | 13,833 | 18  | *   | L. Seelin            | 13,660          | 18  | T Gray         | 2  | 9  |
| 19                           | J Kalyan       | 15  | 19  | T Gray         | 14.528 | 19  |     | T Gray               | 14.259          | 18  | JJ Hughes-Dowd | 2  | (2 |
| 20                           | J Lamb         | 14  | 20  | L Edwards      | 15.200 | 20  | 4   | M. British Co.       | 12000           | 18  | R Booth        | 2  |    |
| н                            | J Yates        | 12  | 21  | J Johnson      | 15,500 | 21  |     | J Johnson            | 15,500          | 21  | R HIII         | 1  | 9  |
| 21                           | T Gray         | 12  | 222 | M Dutson       | 15.817 | 22  | 3   | J Kalyen             | 16,074          | 21  | D Kelyan       | 1  | 0  |
| 21                           | S Rankin       | 12  | 23  | S Gray         | 16.267 | 23  | ж   | M Damini             | 18-60           |     |                |    |    |
| 24                           | RHII           |     | 24  | D Kaylan       | 16.574 | 24  |     | S Gree               | 18,662          |     |                |    |    |
| 25                           | J Johnson      |     | 25  | J Kalyan       | 16.644 | 25  | ٠   | D Kinner             | 15.000          |     |                |    |    |
| 25                           | D Hughes-Dowd  |     | 26  | D Hughes-Dowd  | 19,056 | 26  |     | D Hughes-Dowd        | 19.056          |     |                |    |    |
| 25                           | JJ Hughes-Dowd |     | 27  | S Rankin       | 19.472 | 27  |     | S Rankin             | 19.111          |     |                |    |    |
| 28                           | JD Hughes-Dowd | 3   | 28  | JT Hughes-Dowd | 21.000 | 28  |     | JT Hughes-Dowd       | 21.000          |     |                |    |    |
| 28                           | JT Hughes-Dowd | 1   | 29  | JD Hughes-Dowd | 21.889 | 29  |     | JD Hughes-Dowd       |                 |     |                |    |    |