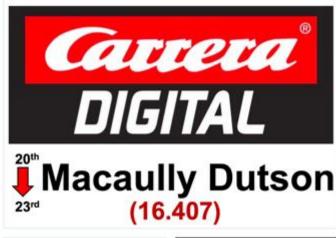

|     |            | Race Grou | ıps - lı | ssue 2         |        |
|-----|------------|-----------|----------|----------------|--------|
| Grp | Competitor | Rank      | Grp      | Competitor     | Rank   |
|     | A          |           |          | С              |        |
| A1  | A Smith    | 1.963     | C1       | J Yates        | 10.55€ |
| A2  | S Goodlip  | 2.852     | C2       | D Edwards      | 10.556 |
| A3  | D Garbett  | 3.481     | C3       | L Edwards      | 13.111 |
| A4  | S White    | 4.296     | C4       | JJ Hughes-Dowd | 13.833 |
| A5  | N Sismey   | 6.037     | C5       | L Smith        | 13.889 |
| A6  | G Peach    | 6.519     | C6       | T Gray         | 14.259 |
|     | В          |           |          | D              |        |
| B1  | L Pateman  | 7.111     | D1       | R Booth        | 14.593 |
| B2  | L Blacker  | 7.370     | D2       | J Kalyan       | 16.074 |
| ВЗ  | J Lamb     | 7.963     | D3       | M Dutson       | 16.407 |
| B4  | C Cooper   | 8.259     | D4       | S Gray         | 16.667 |
| B5  | M Thorpe   | 8.889     | D5       | D Kaylan       | 16.926 |
| B6  | P Rees     | 9.481     | D6       | S Rankin       | 19.111 |
|     |            |           |          | R = Reserves   |        |
|     |            |           | R1       | D Hughes-Dowd  | 19.056 |
|     |            |           | R2       | JT Hughes-Dowd | 21.000 |
|     |            |           | R3       | J Johnson      | 15.500 |
|     |            |           | R4       |                |        |
|     |            |           | R5       |                |        |
|     |            |           | R6       |                |        |