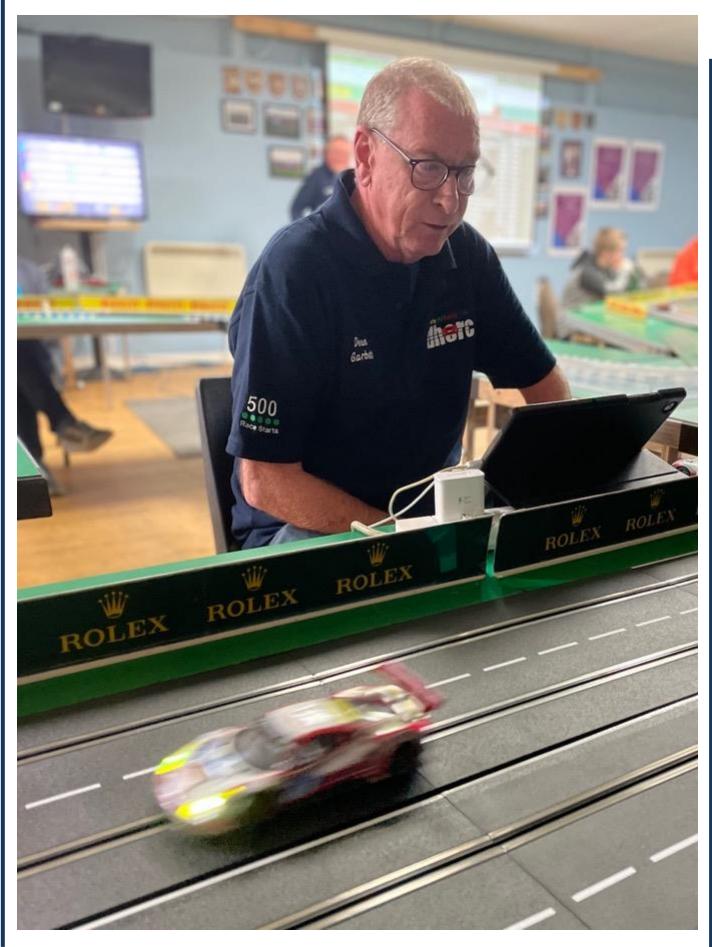

### Carrera Digital Club 1st race due 18 January 2022

- 1/32<sup>nd</sup> Carrera Digital GT Cars
- 12 Evenings a year, minimum 3x15-minute races per driver per evening.
- 4 circuits, 3 evenings per circuit
- Full computerised timing and stats through SmartRace App

### Carrera Digital

- Racing starts between 18:00 and 18:15 hours Finished by 21:30 hours
- Magazine produced after each evening
- · Championship points for all members
- Rules & regulations booklet covering all the DHORC rules produced each year
- Great family atmosphere, a help-all culture