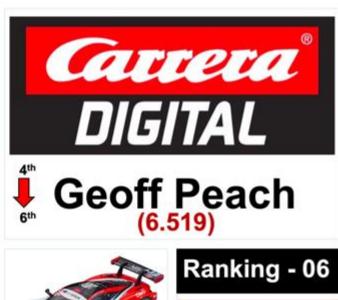

racing back into DHORC. We tried it many years ago with Scalextric Sports but it never worked. We tried it with SCX Digital and it just didn't grab us.

|                              |                | D   | HC  | RC Carr        | era    | St  | al  | ts 1 - Afte          | er C            | D3  | 3              |    |    |
|------------------------------|----------------|-----|-----|----------------|--------|-----|-----|----------------------|-----------------|-----|----------------|----|----|
| Meetings Attended Driver Ran |                |     |     |                | 0      |     | Dri | iver Ranking - 9 (20 | Group Race Wins |     |                |    |    |
| 05                           | Competitor     | No. | Pos | Competitor     | Sec.   | Pos | П   | Competitor           |                 | Pos | Competitor     |    | Ct |
| T                            | A Smith        | 11  |     | A Smith        | 1.767  | 1   |     | A Smith              | 1.963           | 1   | A Smith        | 17 | (4 |
| 1                            | S White        | 33  | 2   | S Goodlip      | 3.000  | 2   |     | 3 Goodip             | 2.852           | 2   | P Rees         | 11 | à  |
| 1                            | P Rees         | 33  | 3   | D Garbett      | 3.900  | 3   |     | D Garbett            | 3.481           | 3   | D Garbett      | 10 | ra |
| •                            | N Sismey       | 13  | 4   | S White        | 4.317  | 4   |     | S White              | 4.296           | 4   | L Blacker      |    |    |
| 5                            | R Booth        | 30  | 3   | J Lamb         | 6.667  | 5   | d   | N Siamey             | 6.037           |     | G Peach        | 6  | (3 |
| 5                            | G Peach        | 30  | 6   | N Siamey       | 6.700  |     | т   | G Peach              | 0.519           | 5   | S Goodlip      |    | a  |
| 5                            | D Garbett      | 30  | 7   | G Peach        | 6.800  | 7   | 4   | L. Paternan          | 3.111           |     | L Edwards      | 6  | a  |
| 5                            | D Edwards      | 30  |     | L Pateman      | 7.033  |     | 4   | L Blacker            | 7.370           |     | D Edwards      |    | (5 |
| 5                            | M Thorpe       | 30  |     | M Thorps       | 7.883  | 9   | •   | J. Lamb              | 7.860           | •   | M Thorpe       | 5  | (2 |
| 5                            | S Gray         | 30  | 10  | L Blacker      | 8.733  | 10  | 1   | C Cooper             | 8.258           | •   | S White        | 5  | a  |
| 11                           | 8 Goodlip      | 27  | 11  | C Cooper       | 8.833  | 11  | 3   | M.Thomas             | 0.80%           |     | J Kalyan       | 5  | (a |
| 11                           | L Blacker      | 27  | 12  | P Rees         | 9.033  | 12  |     | P Rees               | 9.481           | 12  | J Yates        | 4  |    |
| 11                           | L Edwards      | 27  | 13  | J Yates        | 10.917 | 13  |     | J Yates              | 10.556          | 12  | L Pateman      | 4  | (3 |
| 14                           | L Smith        | 26  | 14  | L Smith        | 11,450 | 13  | 4   | D Edwards            | .10,556         | 12  | N Sismey       | 4  |    |
| 14                           | C Cooper       | 26  | 15  | D Edwards      | 11.567 | 15  | ч   | RHII                 | 11,452          | 12  | S Gray         | 4  | a  |
| 16                           | L Pateman      | 24  | 16  | RHIII          | 11.852 | 16  | A   | L Edwards            | 13.111          | 16  | C Cooper       | 3  |    |
| 16                           | M Dutson       | 24  | 17  | R Booth        | 13,567 | 17  | ч   | JJ Hughes-Dowd       | 13.131          | 16  | L. Smith       | 3  |    |
| 18                           | D Kalyan       | 18  | 18  | JJ Hughes-Dowd | 13,833 | 18  | *   | L. Seelin            | 13,660          | 18  | T Gray         | 2  | 9  |
| 19                           | J Kalyan       | 15  | 19  | T Gray         | 14.528 | 19  |     | T Gray               | 14.259          | 18  | JJ Hughes-Dowd | 2  | (2 |
| 20                           | J Lamb         | 14  | 20  | L Edwards      | 15.200 | 20  | 4   | M. British Co.       | 12000           | 18  | R Booth        | 2  |    |
| н                            | J Yates        | 12  | 21  | J Johnson      | 15,500 | 21  |     | J Johnson            | 15,500          | 21  | R HIII         | 1  | 9  |
| 21                           | T Gray         | 12  | 222 | M Dutson       | 15.817 | 22  | 3   | J Kalyen             | 16,074          | 21  | D Kelyan       | 1  | 0  |
| 21                           | S Rankin       | 12  | 23  | S Gray         | 16.267 | 23  | ж   | M Damini             | 18-60           |     |                |    |    |
| 24                           | RHII           |     | 24  | D Kaylan       | 16.574 | 24  |     | S Gree               | 18,662          |     |                |    |    |
| 25                           | J Johnson      |     | 25  | J Kalyan       | 16.644 | 25  | ٠   | D Kinner             | 15.000          |     |                |    |    |
| 25                           | D Hughes-Dowd  |     | 26  | D Hughes-Dowd  | 19,056 | 26  |     | D Hughes-Dowd        | 19.056          |     |                |    |    |
| 25                           | JJ Hughes-Dowd |     | 27  | S Rankin       | 19.472 | 27  |     | S Rankin             | 19.111          |     |                |    |    |
| 28                           | JD Hughes-Dowd | 3   | 28  | JT Hughes-Dowd | 21.000 | 28  |     | JT Hughes-Dowd       | 21.000          |     |                |    |    |
| 28                           | JT Hughes-Dowd | 1   | 29  | JD Hughes-Dowd | 21.889 | 29  |     | JD Hughes-Dowd       |                 |     |                |    |    |