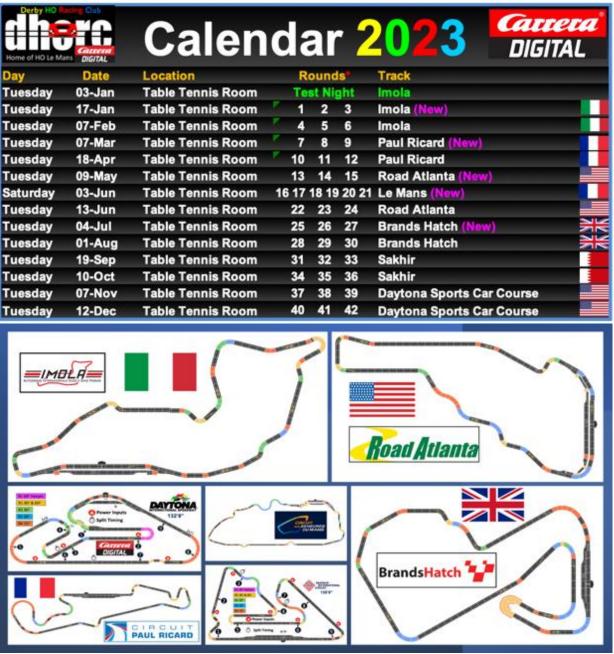

With thanks to you all we have now run 11 Evenings and 4 Test nights, tweaking both the car and race rules as we go. Therefore we are well ready for an even bigger year in 2023 running seven circuits and up to 42 Club Nights over 13