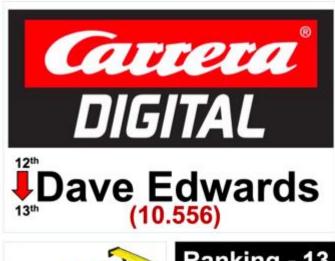

Congratulations to **Steve White** for taking his third race win in Round 31 and to inaugural Champion **Angus Smith** for taking his 15<sup>th</sup> and 16<sup>th</sup> in Rounds 32 and 33. Congrats also to **Daniel Kalyan** for taking his first Group win and to all of our other Group winners **Lewis Blacker**, **Richard Booth**, **Dave** 

Edwards, Laura Edwards, Jag Kalyan and Martin Thorpe.

Finally I would just like to wish you all a Merry Christmas and a Happy New Year and look forward to seeing you at the first Test of next year at Imola on Tuesday 03Jan23. Nick Sismey

racing back into DHORC. We tried it many years ago with Scalextric Sports but it never worked. We tried it with SCX Digital and it just didn't grab us.

|                              |                | D   | HC  | RC Carr        | era    | St  | al  | ts 1 - Afte          | er C            | D3  | 3              |    |    |
|------------------------------|----------------|-----|-----|----------------|--------|-----|-----|----------------------|-----------------|-----|----------------|----|----|
| Meetings Attended Driver Ran |                |     |     |                | 0      |     | Dri | iver Ranking - 9 (20 | Group Race Wins |     |                |    |    |
| 05                           | Competitor     | No. | Pos | Competitor     | Sec.   | Pos | П   | Competitor           |                 | Pos | Competitor     |    | Ct |
| T                            | A Smith        | 11  |     | A Smith        | 1.767  | 1   |     | A Smith              | 1.963           | 1   | A Smith        | 17 | (4 |
| 1                            | S White        | 33  | 2   | S Goodlip      | 3.000  | 2   |     | 3 Goodip             | 2.852           | 2   | P Rees         | 11 | à  |
| 1                            | P Rees         | 33  | 3   | D Garbett      | 3.900  | 3   |     | D Garbett            | 3.481           | 3   | D Garbett      | 10 | ra |
| •                            | N Sismey       | 13  | 4   | S White        | 4.317  | 4   |     | S White              | 4.296           | 4   | L Blacker      |    |    |
| 5                            | R Booth        | 30  | 3   | J Lamb         | 6.667  | 5   | d   | N Siamey             | 6.037           |     | G Peach        | 6  | (3 |
| 5                            | G Peach        | 30  | 6   | N Siamey       | 6.700  |     | т   | G Peach              | 0.519           | 5   | S Goodlip      |    | a  |
| 5                            | D Garbett      | 30  | 7   | G Peach        | 6.800  | 7   | 4   | L. Paternan          | 3.111           |     | L Edwards      | 6  | a  |
| 5                            | D Edwards      | 30  |     | L Pateman      | 7.033  |     | 4   | L Blacker            | 7.370           |     | D Edwards      |    | (5 |
| 5                            | M Thorpe       | 30  |     | M Thorps       | 7.883  | 9   | •   | J. Lamb              | 7.860           | •   | M Thorpe       | 5  | (2 |
| 5                            | S Gray         | 30  | 10  | L Blacker      | 8.733  | 10  | 1   | C Cooper             | 8.258           | •   | S White        | 5  | a  |
| 11                           | 8 Goodlip      | 27  | 11  | C Cooper       | 8.833  | 11  | 3   | M.Thomas             | 0.80%           |     | J Kalyan       | 5  | (a |
| 11                           | L Blacker      | 27  | 12  | P Rees         | 9.033  | 12  |     | P Rees               | 9.481           | 12  | J Yates        | 4  |    |
| 11                           | L Edwards      | 27  | 13  | J Yates        | 10.917 | 13  |     | J Yates              | 10.556          | 12  | L Pateman      | 4  | (3 |
| 14                           | L Smith        | 26  | 14  | L Smith        | 11,450 | 13  | 4   | D Edwards            | .10,556         | 12  | N Sismey       | 4  |    |
| 14                           | C Cooper       | 26  | 15  | D Edwards      | 11.567 | 15  | ч   | RHII                 | 11,452          | 12  | S Gray         | 4  | a  |
| 16                           | L Pateman      | 24  | 16  | RHIII          | 11.852 | 16  | A   | L Edwards            | 13.111          | 16  | C Cooper       | 3  |    |
| 16                           | M Dutson       | 24  | 17  | R Booth        | 13,567 | 17  | ч   | JJ Hughes-Dowd       | 13.131          | 16  | L. Smith       | 3  |    |
| 18                           | D Kalyan       | 18  | 18  | JJ Hughes-Dowd | 13,833 | 18  | *   | L. Seelin            | 13,660          | 18  | T Gray         | 2  | 9  |
| 19                           | J Kalyan       | 15  | 19  | T Gray         | 14.528 | 19  |     | T Gray               | 14.259          | 18  | JJ Hughes-Dowd | 2  | (2 |
| 20                           | J Lamb         | 14  | 20  | L Edwards      | 15.200 | 20  | 4   | M. British Co.       | 12000           | 18  | R Booth        | 2  |    |
| н                            | J Yates        | 12  | 21  | J Johnson      | 15,500 | 21  |     | J Johnson            | 15,500          | 21  | R HIII         | 1  | 9  |
| 21                           | T Gray         | 12  | 222 | M Dutson       | 15.817 | 22  | 3   | J Kalyen             | 16,074          | 21  | D Kelyan       | 1  | 0  |
| 21                           | S Rankin       | 12  | 23  | S Gray         | 16.267 | 23  | ж   | M Damini             | 18-60           |     |                |    |    |
| 24                           | RHII           |     | 24  | D Kaylan       | 16.574 | 24  |     | S Gree               | 18,662          |     |                |    |    |
| 25                           | J Johnson      |     | 25  | J Kalyan       | 16.644 | 25  | ٠   | D Kinner             | 15.000          |     |                |    |    |
| 25                           | D Hughes-Dowd  |     | 26  | D Hughes-Dowd  | 19,056 | 26  |     | D Hughes-Dowd        | 19.056          |     |                |    |    |
| 25                           | JJ Hughes-Dowd |     | 27  | S Rankin       | 19.472 | 27  |     | S Rankin             | 19.111          |     |                |    |    |
| 28                           | JD Hughes-Dowd | 3   | 28  | JT Hughes-Dowd | 21.000 | 28  |     | JT Hughes-Dowd       | 21.000          |     |                |    |    |
| 28                           | JT Hughes-Dowd | 1   | 29  | JD Hughes-Dowd | 21.889 | 29  |     | JD Hughes-Dowd       |                 |     |                |    |    |