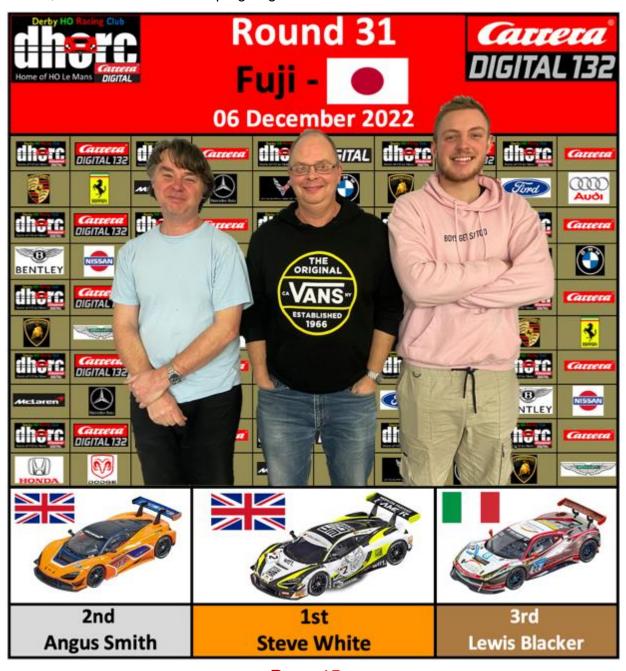

### **Round 31**

01 S White 02 A Smith 03 L Blacker

Congratulations to **Steve White** for taking his third race win in Round 31 and to inaugural Champion **Angus Smith** for taking his 15<sup>th</sup> and 16<sup>th</sup> in Rounds 32 and 33. Congrats also to **Daniel Kalyan** for taking his first Group win and to all of our other Group winners **Lewis Blacker**, **Richard Booth**, **Dave** 