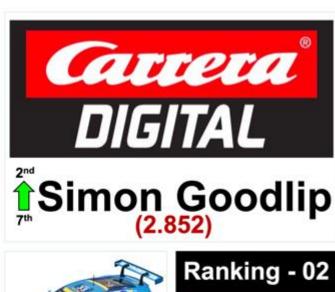

racing back into DHORC. We tried it many years ago with Scalextric Sports but it never worked. We tried it with SCX Digital and it just didn't grab us.

|                              |                | D   | HC  | RC Carr        | era    | St  | al  | ts 1 - Afte          | er C            | D3  | 3              |    |    |
|------------------------------|----------------|-----|-----|----------------|--------|-----|-----|----------------------|-----------------|-----|----------------|----|----|
| Meetings Attended Driver Ran |                |     |     |                | 0      |     | Dri | iver Ranking - 9 (20 | Group Race Wins |     |                |    |    |
| 05                           | Competitor     | No. | Pos | Competitor     | Sec.   | Pos | П   | Competitor           |                 | Pos | Competitor     |    | Ct |
| T                            | A Smith        | 11  |     | A Smith        | 1.767  | 1   |     | A Smith              | 1.963           | 1   | A Smith        | 17 | (4 |
| 1                            | S White        | 33  | 2   | S Goodlip      | 3.000  | 2   |     | 3 Goodip             | 2.852           | 2   | P Rees         | 11 | à  |
| 1                            | P Rees         | 33  | 3   | D Garbett      | 3.900  | 3   |     | D Garbett            | 3.481           | 3   | D Garbett      | 10 | ra |
| •                            | N Sismey       | 13  | 4   | S White        | 4.317  | 4   |     | S White              | 4.296           | 4   | L Blacker      |    |    |
| 5                            | R Booth        | 30  | 3   | J Lamb         | 6.667  | 5   | d   | N Siamey             | 6.037           |     | G Peach        | 6  | (3 |
| 5                            | G Peach        | 30  | 6   | N Siamey       | 6.700  |     | т   | G Peach              | 0.519           | 5   | S Goodlip      |    | a  |
| 5                            | D Garbett      | 30  | 7   | G Peach        | 6.800  | 7   | 4   | L. Paternan          | 3.111           |     | L Edwards      | 6  | a  |
| 5                            | D Edwards      | 30  |     | L Pateman      | 7.033  |     | 4   | L Blacker            | 7.370           |     | D Edwards      |    | (5 |
| 5                            | M Thorpe       | 30  |     | M Thorps       | 7.883  | 9   | •   | J. Lamb              | 7.860           | •   | M Thorpe       | 5  | (2 |
| 5                            | S Gray         | 30  | 10  | L Blacker      | 8.733  | 10  | 1   | C Cooper             | 8.258           | •   | S White        | 5  | a  |
| 11                           | 8 Goodlip      | 27  | 11  | C Cooper       | 8.833  | 11  | 3   | M.Thomas             | 0.80%           |     | J Kalyan       | 5  | (a |
| 11                           | L Blacker      | 27  | 12  | P Rees         | 9.033  | 12  |     | P Rees               | 9.481           | 12  | J Yates        | 4  |    |
| 11                           | L Edwards      | 27  | 13  | J Yates        | 10.917 | 13  |     | J Yates              | 10.556          | 12  | L Pateman      | 4  | (3 |
| 14                           | L Smith        | 26  | 14  | L Smith        | 11,450 | 13  | 4   | D Edwards            | .10,556         | 12  | N Sismey       | 4  |    |
| 14                           | C Cooper       | 26  | 15  | D Edwards      | 11.567 | 15  | ч   | RHII                 | 11,452          | 12  | S Gray         | 4  | a  |
| 16                           | L Pateman      | 24  | 16  | RHIII          | 11.852 | 16  | A   | L Edwards            | 13.111          | 16  | C Cooper       | 3  |    |
| 16                           | M Dutson       | 24  | 17  | R Booth        | 13,567 | 17  | ч   | JJ Hughes-Dowd       | 13.131          | 16  | L. Smith       | 3  |    |
| 18                           | D Kalyan       | 18  | 18  | JJ Hughes-Dowd | 13,833 | 18  | *   | L. Seelin            | 13,660          | 18  | T Gray         | 2  | 9  |
| 19                           | J Kalyan       | 15  | 19  | T Gray         | 14.528 | 19  |     | T Gray               | 14.259          | 18  | JJ Hughes-Dowd | 2  | (2 |
| 20                           | J Lamb         | 14  | 20  | L Edwards      | 15.200 | 20  | 4   | M. British Co.       | 12000           | 18  | R Booth        | 2  |    |
| н                            | J Yates        | 12  | 21  | J Johnson      | 15,500 | 21  |     | J Johnson            | 15,500          | 21  | R HIII         | 1  | 9  |
| 21                           | T Gray         | 12  | 222 | M Dutson       | 15.817 | 22  | 3   | J Kalyen             | 16,074          | 21  | D Kelyan       | 1  | 0  |
| 21                           | S Rankin       | 12  | 23  | S Gray         | 16.267 | 23  | ж   | M Damini             | 18-60           |     |                |    |    |
| 24                           | RHII           |     | 24  | D Kaylan       | 16.574 | 24  |     | S Gree               | 18,662          |     |                |    |    |
| 25                           | J Johnson      |     | 25  | J Kalyan       | 16.644 | 25  | ٠   | D Kinner             | 15.000          |     |                |    |    |
| 25                           | D Hughes-Dowd  |     | 26  | D Hughes-Dowd  | 19,056 | 26  |     | D Hughes-Dowd        | 19.056          |     |                |    |    |
| 25                           | JJ Hughes-Dowd |     | 27  | S Rankin       | 19.472 | 27  |     | S Rankin             | 19.111          |     |                |    |    |
| 28                           | JD Hughes-Dowd | 3   | 28  | JT Hughes-Dowd | 21.000 | 28  |     | JT Hughes-Dowd       | 21.000          |     |                |    |    |
| 28                           | JT Hughes-Dowd | 1   | 29  | JD Hughes-Dowd | 21.889 | 29  |     | JD Hughes-Dowd       |                 |     |                |    |    |