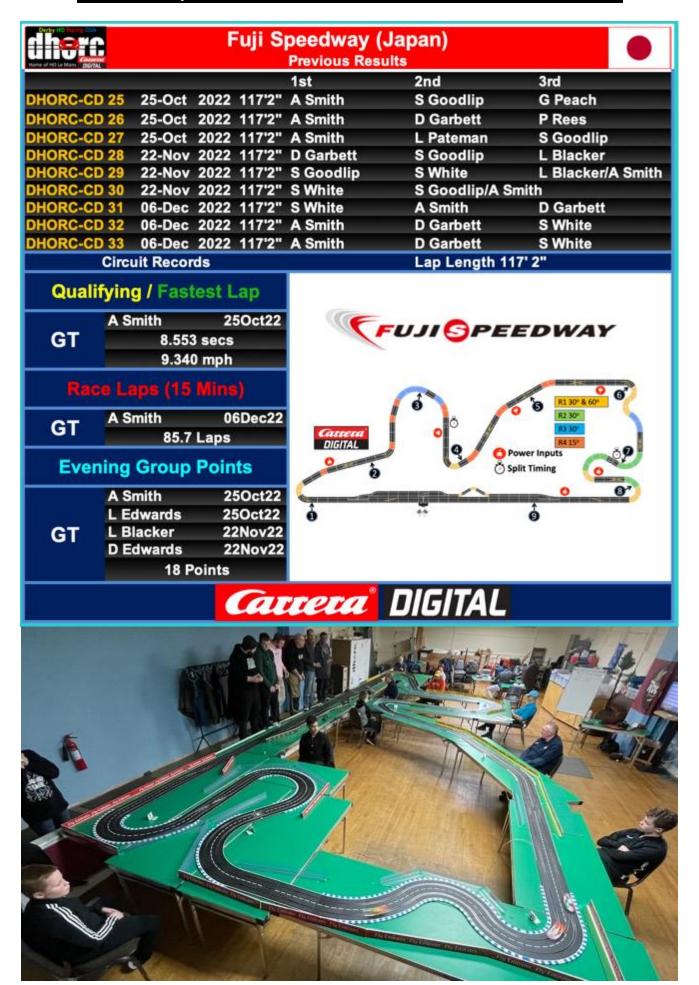

### **Round 31**

01 S White 02 A Smith 03 L Blacker

### Round 32

01 A Smith 02 D Garbett 03 S White

### Round 33

01 A Smith 02 D Garbett 02 S White

This Week: Biggest Grid - Welcome JD & JT - Welcome Back Jono

Congratulations to **Steve White** for taking his third race win in Round 31 and to inaugural Champion **Angus Smith** for taking his 15<sup>th</sup> and 16<sup>th</sup> in Rounds 32 and 33. Congrats also to **Daniel Kalyan** for taking his first Group win and to all of our other Group winners **Lewis Blacker**, **Richard Booth**, **Dave** 

Edwards, Laura Edwards, Jag Kalyan and Martin Thorpe.

Finally I would just like to wish you all a Merry Christmas and a Happy New Year and look forward to seeing you at the first Test of next year at Imola on Tuesday 03Jan23. Nick Sismey