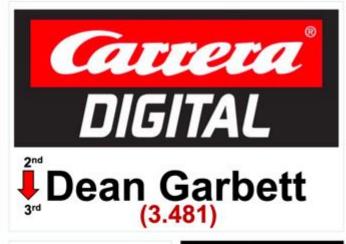

racing back into DHORC. We tried it many years ago with Scalextric Sports but it never worked. We tried it with SCX Digital and it just didn't grab us.

|                              |                | D   | HC  | RC Carr        | era    | St  | al  | ts 1 - Afte          | er C            | D3  | 3              |    |    |
|------------------------------|----------------|-----|-----|----------------|--------|-----|-----|----------------------|-----------------|-----|----------------|----|----|
| Meetings Attended Driver Ran |                |     |     |                | 0      |     | Dri | iver Ranking - 9 (20 | Group Race Wins |     |                |    |    |
| 05                           | Competitor     | No. | Pos | Competitor     | Sec.   | Pos | П   | Competitor           |                 | Pos | Competitor     |    | Ct |
| T                            | A Smith        | 11  |     | A Smith        | 1.767  | 1   |     | A Smith              | 1.963           | 1   | A Smith        | 17 | (4 |
| 1                            | S White        | 33  | 2   | S Goodlip      | 3.000  | 2   |     | 3 Goodip             | 2.852           | 2   | P Rees         | 11 | à  |
| 1                            | P Rees         | 33  | 3   | D Garbett      | 3.900  | 3   |     | D Garbett            | 3.481           | 3   | D Garbett      | 10 | ra |
| •                            | N Sismey       | 13  | 4   | S White        | 4.317  | 4   |     | S White              | 4.296           | 4   | L Blacker      |    |    |
| 5                            | R Booth        | 30  | 3   | J Lamb         | 6.667  | 5   | d   | N Siamey             | 6.037           |     | G Peach        | 6  | (3 |
| 5                            | G Peach        | 30  | 6   | N Siamey       | 6.700  |     | т   | G Peach              | 0.519           | 5   | S Goodlip      |    | a  |
| 5                            | D Garbett      | 30  | 7   | G Peach        | 6.800  | 7   | 4   | L. Paternan          | 3.111           |     | L Edwards      | 6  | a  |
| 5                            | D Edwards      | 30  |     | L Pateman      | 7.033  |     | 4   | L Blacker            | 7.370           |     | D Edwards      |    | (5 |
| 5                            | M Thorpe       | 30  |     | M Thorps       | 7.883  | 9   | •   | J. Lamb              | 7.860           | •   | M Thorpe       | 5  | (2 |
| 5                            | S Gray         | 30  | 10  | L Blacker      | 8.733  | 10  | 1   | C Cooper             | 8.258           | •   | S White        | 5  | a  |
| 11                           | 8 Goodlip      | 27  | 11  | C Cooper       | 8.833  | 11  | 3   | M.Thomas             | 0.80%           |     | J Kalyan       | 5  | (a |
| 11                           | L Blacker      | 27  | 12  | P Rees         | 9.033  | 12  |     | P Rees               | 9.481           | 12  | J Yates        | 4  |    |
| 11                           | L Edwards      | 27  | 13  | J Yates        | 10.917 | 13  |     | J Yates              | 10.556          | 12  | L Pateman      | 4  | (3 |
| 14                           | L Smith        | 26  | 14  | L Smith        | 11,450 | 13  | 4   | D Edwards            | .10,556         | 12  | N Sismey       | 4  |    |
| 14                           | C Cooper       | 26  | 15  | D Edwards      | 11.567 | 15  | ч   | RHII                 | 11,452          | 12  | S Gray         | 4  | a  |
| 16                           | L Pateman      | 24  | 16  | RHIII          | 11.852 | 16  | A   | L Edwards            | 13.111          | 16  | C Cooper       | 3  |    |
| 16                           | M Dutson       | 24  | 17  | R Booth        | 13,567 | 17  | ч   | JJ Hughes-Dowd       | 13.131          | 16  | L. Smith       | 3  |    |
| 18                           | D Kalyan       | 18  | 18  | JJ Hughes-Dowd | 13,833 | 18  | *   | L. Seelin            | 13,660          | 18  | T Gray         | 2  | 9  |
| 19                           | J Kalyan       | 15  | 19  | T Gray         | 14.528 | 19  |     | T Gray               | 14.259          | 18  | JJ Hughes-Dowd | 2  | (2 |
| 20                           | J Lamb         | 14  | 20  | L Edwards      | 15.200 | 20  | 4   | M. British Co.       | 12000           | 18  | R Booth        | 2  |    |
| н                            | J Yates        | 12  | 21  | J Johnson      | 15,500 | 21  |     | J Johnson            | 15,500          | 21  | R HIII         | 1  | 9  |
| 21                           | T Gray         | 12  | 222 | M Dutson       | 15.817 | 22  | 3   | J Kalyen             | 16,074          | 21  | D Kelyan       | 1  | 0  |
| 21                           | S Rankin       | 12  | 23  | S Gray         | 16.267 | 23  | ж   | M Damini             | 18-60           |     |                |    |    |
| 24                           | RHII           |     | 24  | D Kaylan       | 16.574 | 24  |     | S Gree               | 18,662          |     |                |    |    |
| 25                           | J Johnson      |     | 25  | J Kalyan       | 16.644 | 25  | ٠   | D Kinner             | 15.000          |     |                |    |    |
| 25                           | D Hughes-Dowd  |     | 26  | D Hughes-Dowd  | 19,056 | 26  |     | D Hughes-Dowd        | 19.056          |     |                |    |    |
| 25                           | JJ Hughes-Dowd |     | 27  | S Rankin       | 19.472 | 27  |     | S Rankin             | 19.111          |     |                |    |    |
| 28                           | JD Hughes-Dowd | 3   | 28  | JT Hughes-Dowd | 21.000 | 28  |     | JT Hughes-Dowd       | 21.000          |     |                |    |    |
| 28                           | JT Hughes-Dowd | 1   | 29  | JD Hughes-Dowd | 21.889 | 29  |     | JD Hughes-Dowd       |                 |     |                |    |    |