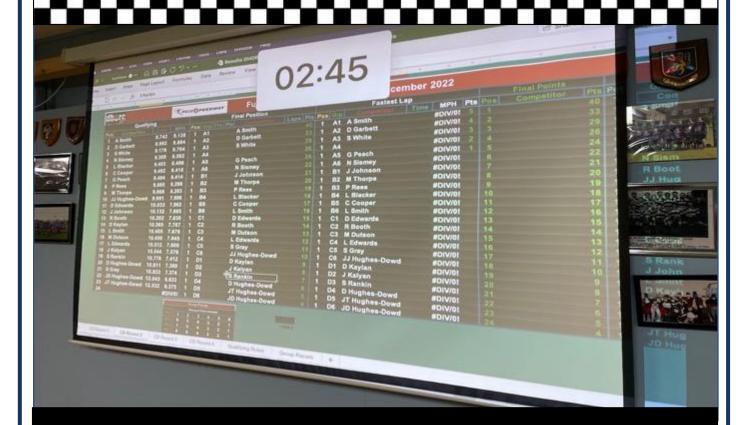

### **Round 31**

01 S White 02 A Smith 03 L Blacker

### Round 32

01 A Smith 02 D Garbett 03 S White

### Round 33

01 A Smith 02 D Garbett 02 S White

This Week: Biggest Grid - Welcome JD & JT - Welcome Back Jono

Congratulations to **Steve White** for taking his third race win in Round 31 and to inaugural Champion **Angus Smith** for taking his 15<sup>th</sup> and 16<sup>th</sup> in Rounds 32 and 33. Congrats also to **Daniel Kalyan** for taking his first Group win and to all of our other Group winners **Lewis Blacker**, **Richard Booth**, **Dave** 

Edwards, Laura Edwards, Jag Kalyan and Martin Thorpe.

Finally I would just like to wish you all a Merry Christmas and a Happy New Year and look forward to seeing you at the first Test of next year at Imola on Tuesday 03Jan23. Nick Sismey