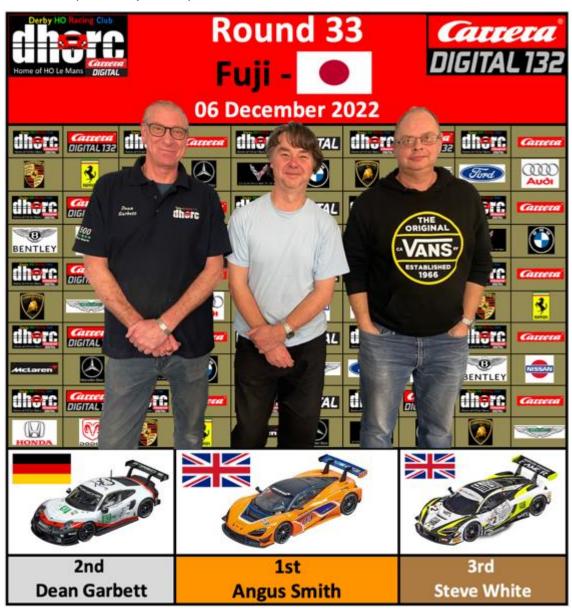

### Round 33

01 A Smith 02 D Garbett 02 S White

This Week: Biggest Grid - Welcome JD & JT - Welcome Back Jono

Congratulations to **Steve White** for taking his third race win in Round 31 and to inaugural Champion **Angus Smith** for taking his 15<sup>th</sup> and 16<sup>th</sup> in Rounds 32 and 33. Congrats also to **Daniel Kalyan** for taking his first Group win and to all of our other Group winners **Lewis Blacker**, **Richard Booth**, **Dave** 