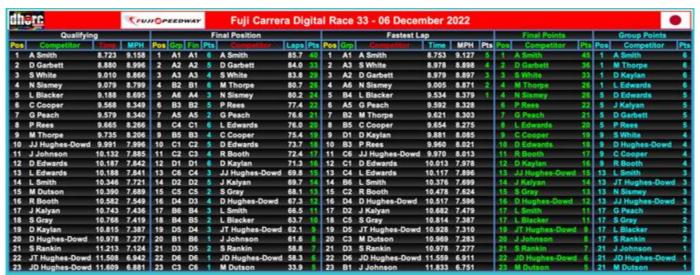

### Round 33

01 A Smith 02 D Garbett 02 S White

This Week: Biggest Grid - Welcome JD & JT - Welcome Back Jono

Congratulations to **Steve White** for taking his third race win in Round 31 and to inaugural Champion **Angus Smith** for taking his 15<sup>th</sup> and 16<sup>th</sup> in Rounds 32 and 33. Congrats also to **Daniel Kalyan** for taking his first Group win and to all of our other Group winners **Lewis Blacker**, **Richard Booth**, **Dave** 