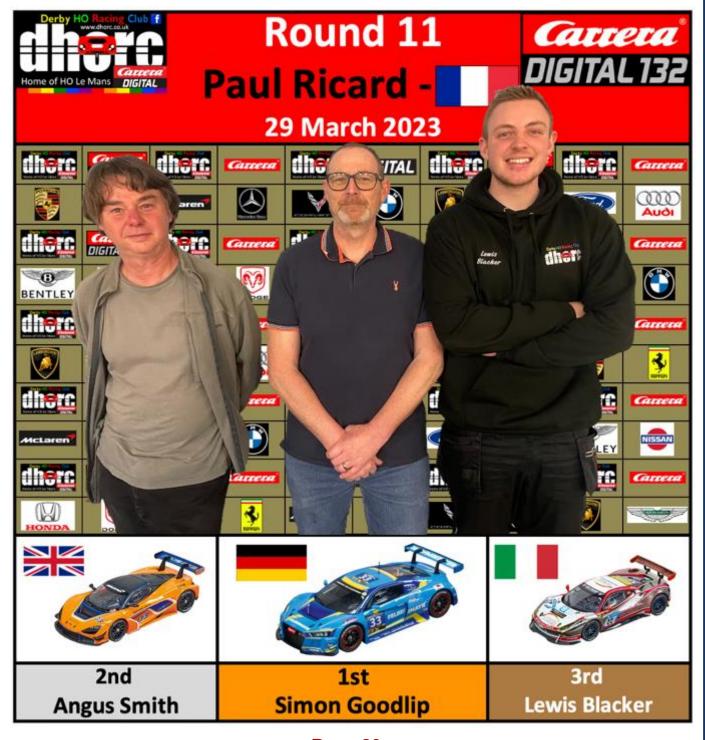

Rounds 10/11/12 Paul Ricard - GT 28Mar23

Simon dominates

**DHORC-CD 43** 

**DHORC-CD 44** 

**DHORC-CD 45** 

01 A Smith 02 S Goodlip 03 M Thorpe 01 S Goodlip 02 A Smith 03 L Blacker 01 S Goodlip 02 A Smith 03 G Peach

Back to this week's Evening, congratulations to **Simon Goodlip** for taking, to use a cricketing term, a fifer at Paul Ricard. His two wins on Tuesday meant he won five of the six races held on the Southern France track. Congratulations also to **Angus Smith** for taking the first win of the night. While Simon continues to lead the main Championship **Phil Rees** extended his Group Challenge lead. Congrats Phil.