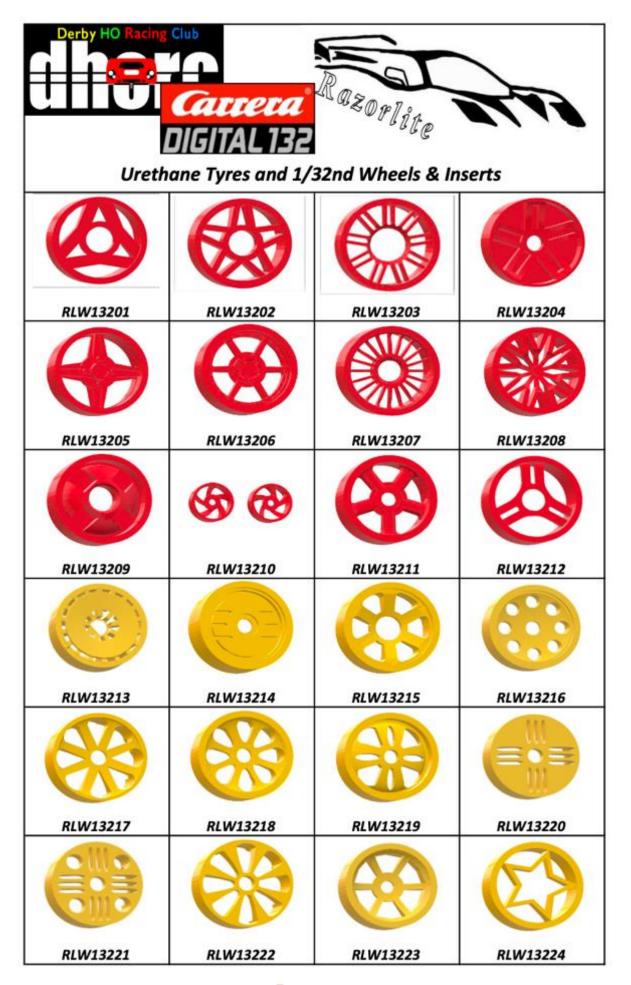

xcavate, grade, and pave the road course.

**Road Atlanta** (known for sponsorship reasons as Michelin Raceway Road Atlanta) is a 2.540 mi (4.088 km) road course located just north of Braselton, Georgia, United States. The facility is utilized for a wide variety of events, including professional and amateur sports car and motorcycle races, racing and driving schools, corporate programs and testing for motorsports teams. The track has 12 turns, including the famous "esses" between turns three and five; and Turn 12, a downhill, diving turn. The track is owned by IMSA Holdings, LLC through its subsidiary Road Atlanta, LLC, and is the home to the Petit Le Mans, as well as AMA motorcycle racing, and smaller events throughout the year. Michelin acquired naming rights to the facility in 2018.







#### Wheels & Inserts are 3D Printed in Resin

Wheels & Inserts are available un-painted or can be painted to your choice by us.

Please Be Aware These are Made to Order

|                       | Polyureth        | ane Tyres       |                 |
|-----------------------|------------------|-----------------|-----------------|
|                       | Available in the | following sizes |                 |
| Outer Diameter        | Outer Diameter   | Outer Diameter  | Outer Diameter  |
| 16mm x 11mm           | 17mm x 11mm      | 17.5mm x 11mm   | 18mm x 11mm     |
| Inner Gap             | Inner Gap        | Inner Gap       | Inner Gap       |
| 5mm x 1mm             | 5mm x 1mm        | 5mm x 1mm       | 5mm x 1mm       |
| RLT13201              | RLT13202         | RLT13203