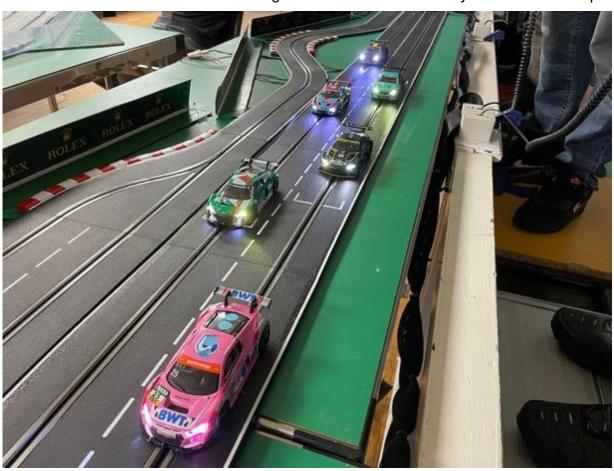

#### Carrera Digital Club 1st race 18 January 2022

- 1/32<sup>nd</sup> Carrera Digital DTM & GT Cars
- 12+ Evenings a year, minimum 3x15-minute races per driver per evening.
- 7 circuits, 2 Evenings per circuit
- Full computerised timing and stats through SmartRace App

#### Carrera Digital

- Racing starts between 18:00 and 18:15 hours Finished by 21:30 hours
- Race report, news, photos and stats included in Carrera Magazine
- Championship points for all members
- Rules & regulations booklet covering all the DHORC rules produced each year
- · Great family atmosphere, a help-all culture