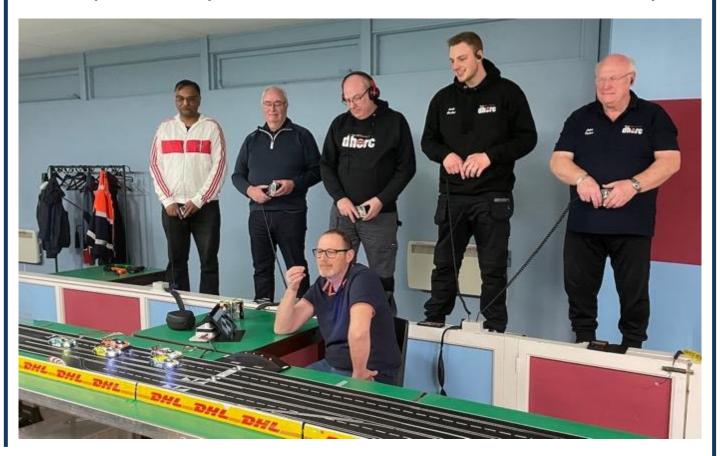

Back to this week's Evening, congratulations to **Simon Goodlip** for taking, to use a cricketing term, a fifer at Paul Ricard. His two wins on Tuesday meant he won five of the six races held on the Southern France track. Congratulations also to **Angus Smith** for taking the first win of the night. While Simon continues to lead the main Championship **Phil Rees** extended his Group Challenge lead. Congrats Phil.

#### 1. Acknowledgements for DHORC-CDs 43,44 & 45

**Phil Rees** Race Control & Everything Else Simon Rankin Packing Away **Angus Smith** Setting Up, Scrutineering & PA **Richard Booth Packing Away** Packing Away John Yates Setting Up **Martin Thorpe** Jag Kalyan John Lamb Clearing Room for Set Up Packing Away Dan Hughes-Dowd Packing Away Jono Johnson **Barriers** Simon Goodlip Race Control & Packing Away JT Hughes-Dowd Packing Away **Lewis Blacker** Packing Away JJ Hughes-Dowd Packing Away **Daniel Kalvan** Packing Away **Tom Grav** Packing Away **Geoff Peach** Stuart Gray **Packing Away** Packing Away