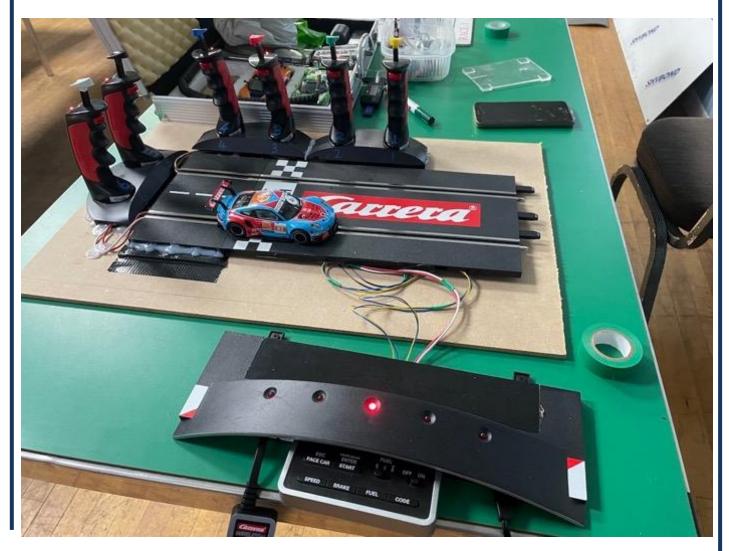

#### 2. Separate set up to code cars at Scrutineering

**Phil Rees** is never bored! As well as currently doing umpteen other things for DHORC, HO and Carrera, he has produced a separate set up to code the Digital Carrera cars' chips without having to place them on the actual race race track. After a quick lesson from Phil, **Angus Smith** was soon coding in all the cars, which certainly speeded up the Evening. Thank you Phil.