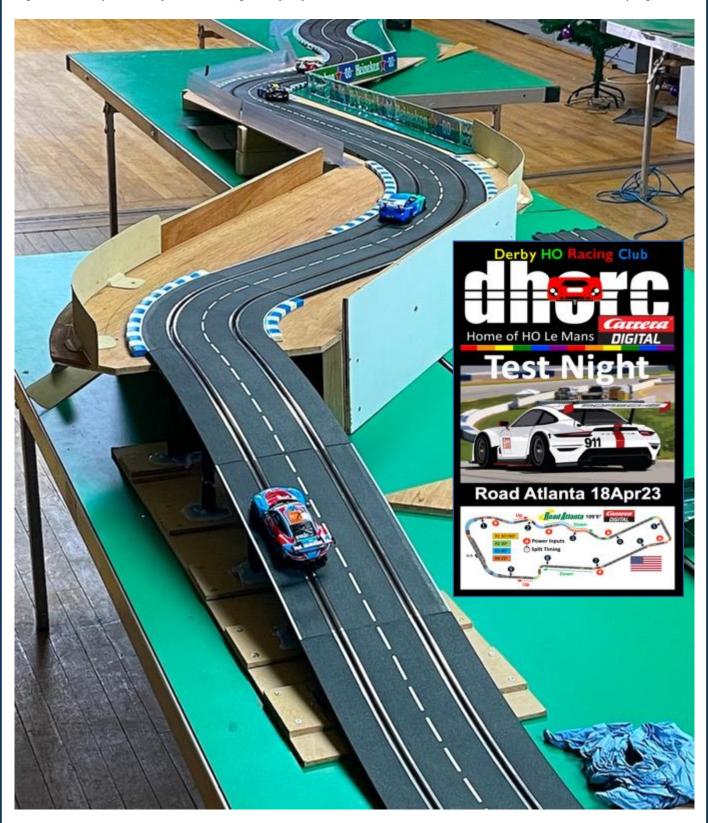

This Week: Road Atlanta Topography - Oval Racing - DiSCA Le Mans

## Editor

**The ups and downs of slot car racing!** Our next Carrera Digital activity will be on the all new Road Atlanta. And, as you can see from Page 7, we have gone 3D for the first time with one of our 1/32<sup>nd</sup> circuits. **Phil Rees** came up (pun intended) with the idea to simulate the hilly topography of the Georgia track. He and **Stuart Gray** then put brought that to fruition on the Friday after the Paul Ricard Evening. So looking forward to trying it at the Test Night on 18Apr23.