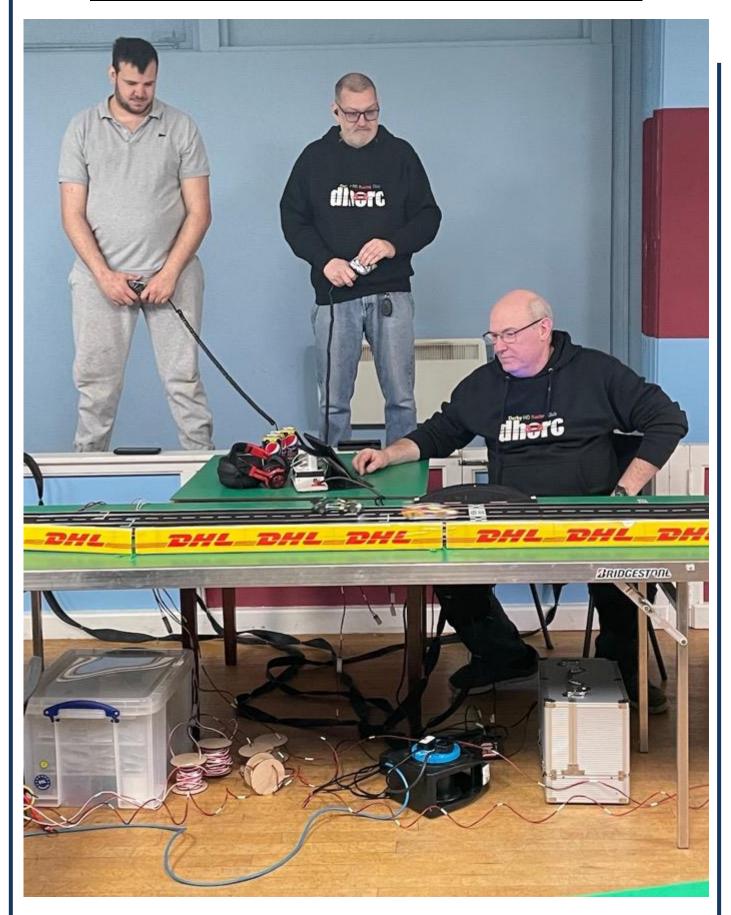

#### 2. Separate set up to code cars at Scrutineering

**Phil Rees** is never bored! As well as currently doing umpteen other things for DHORC, HO and Carrera, he has produced a separate set up to code the Digital Carrera cars' chips without having to place them on the actual race race track. After a quick lesson from Phil, **Angus Smith** was soon coding in all the cars, which certainly speeded up the Evening. Thank you Phil.