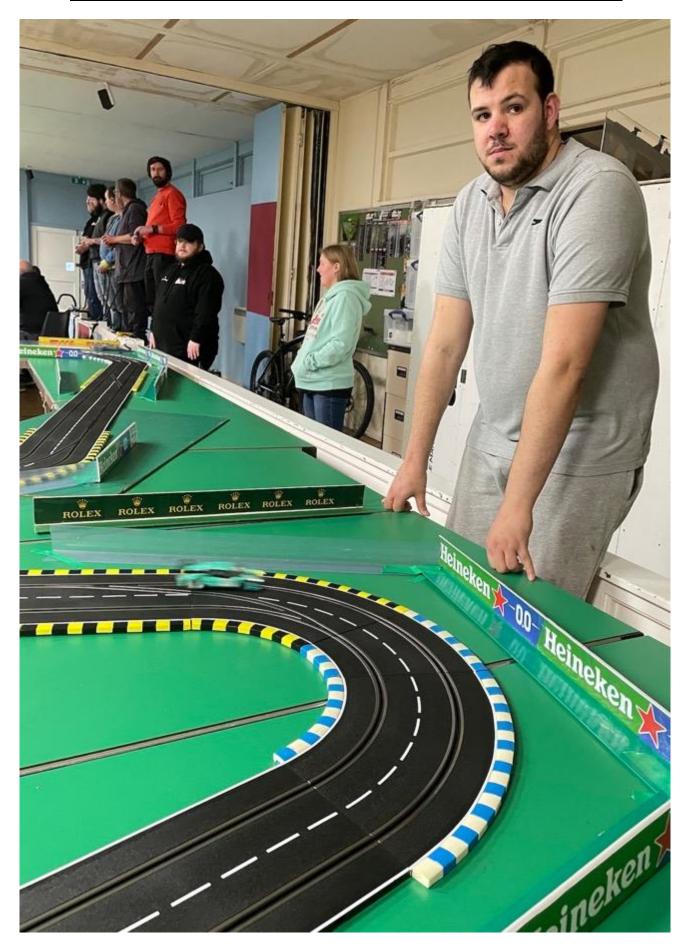

#### 2. Separate set up to code cars at Scrutineering

**Phil Rees** is never bored! As well as currently doing umpteen other things for DHORC, HO and Carrera, he has produced a separate set up to code the Digital Carrera cars' chips without having to place them on the actual race race track. After a quick lesson from Phil, **Angus Smith** was soon coding in all the cars, which certainly speeded up the Evening. Thank you Phil.