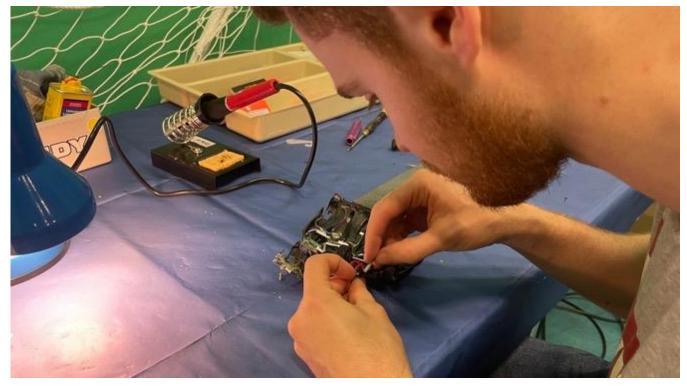

#### 2. Separate set up to code cars at Scrutineering

**Phil Rees** is never bored! As well as currently doing umpteen other things for DHORC, HO and Carrera, he has produced a separate set up to code the Digital Carrera cars' chips without having to place them on the actual race race track. After a quick lesson from Phil, **Angus Smith** was soon coding in all the cars, which certainly speeded up the Evening. Thank you Phil.