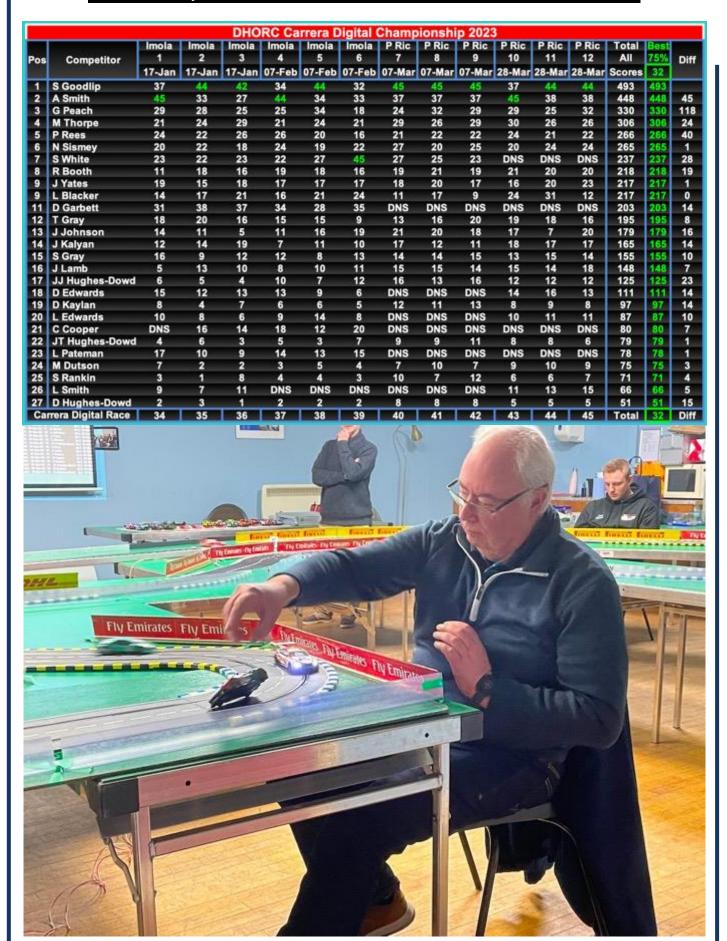

Back to this week's Evening, congratulations to **Simon Goodlip** for taking, to use a cricketing term, a fifer at Paul Ricard. His two wins on Tuesday meant he won five of the six races held on the Southern France track. Congratulations also to **Angus Smith** for taking the first win of the night. While Simon continues to lead the main Championship **Phil Rees** extended his Group Challenge lead. Congrats Phil.