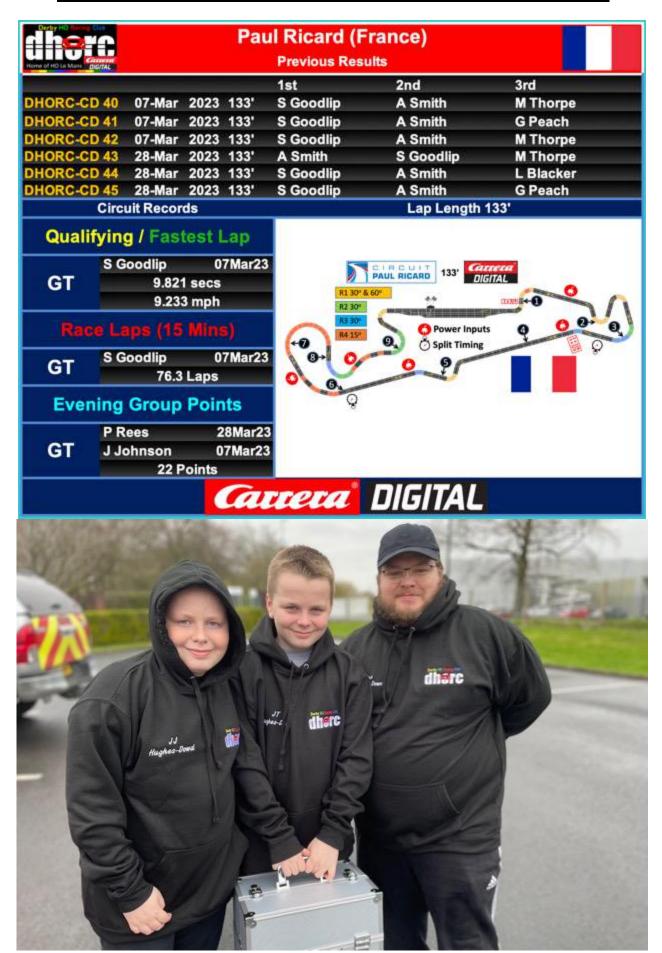

Rounds 10/11/12 Paul Ricard - GT 28Mar23

Simon dominates

**DHORC-CD 43** 

**DHORC-CD 44** 

**DHORC-CD 45** 

01 A Smith 02 S Goodlip 03 M Thorpe 01 S Goodlip 02 A Smith 03 L Blacker 01 S Goodlip 02 A Smith 03 G Peach

Back to this week's Evening, congratulations to **Simon Goodlip** for taking, to use a cricketing term, a fifer at Paul Ricard. His two wins on Tuesday meant he won five of the six races held on the Southern France track. Congratulations also to **Angus Smith** for taking the first win of the night. While Simon continues to lead the main Championship **Phil Rees** extended his Group Challenge lead. Congrats Phil.