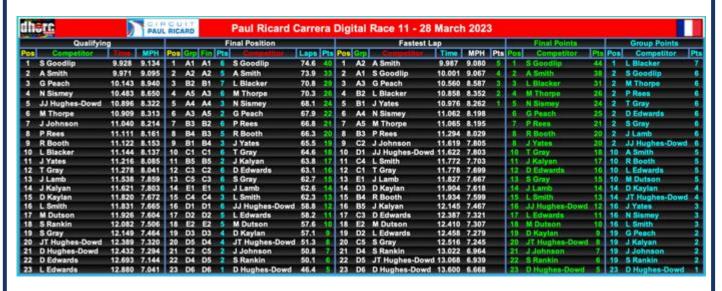

Rounds 10/11/12 Paul Ricard - GT 28Mar23

Simon dominates

**DHORC-CD 43** 

**DHORC-CD 44** 

**DHORC-CD 45** 

01 A Smith 02 S Goodlip 03 M Thorpe 01 S Goodlip 02 A Smith 03 L Blacker 01 S Goodlip 02 A Smith 03 G Peach

Back to this week's Evening, congratulations to **Simon Goodlip** for taking, to use a cricketing term, a fifer at Paul Ricard. His two wins on Tuesday meant he won five of the six races held on the Southern France track. Congratulations also to **Angus Smith** for taking the first win of the night. While Simon continues to lead the main Championship **Phil Rees** extended his Group Challenge lead. Congrats Phil.