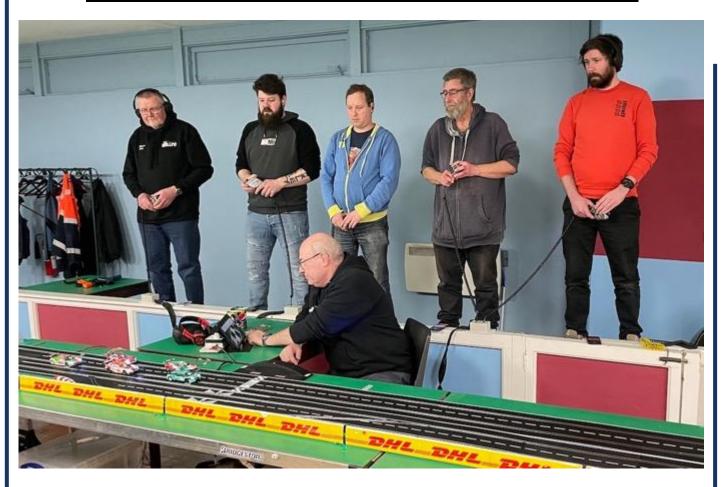

Back to this week's Evening, congratulations to **Simon Goodlip** for taking, to use a cricketing term, a fifer at Paul Ricard. His two wins on Tuesday meant he won five of the six races held on the Southern France track. Congratulations also to **Angus Smith** for taking the first win of the night. While Simon continues to lead the main Championship **Phil Rees** extended his Group Challenge lead. Congrats Phil.

#### 1. Acknowledgements for DHORC-CDs 43,44 & 45

**Phil Rees** Race Control & Everything Else Simon Rankin Packing Away **Angus Smith** Setting Up, Scrutineering & PA **Richard Booth Packing Away** Packing Away John Yates Setting Up **Martin Thorpe** Jag Kalyan John Lamb Clearing Room for Set Up Packing Away Dan Hughes-Dowd Packing Away Jono Johnson **Barriers** Simon Goodlip Race Control & Packing Away JT Hughes-Dowd Packing Away **Lewis Blacker** Packing Away JJ Hughes-Dowd Packing Away **Daniel Kalvan** Packing Away **Tom Grav** Packing Away **Geoff Peach** Stuart Gray **Packing Away** Packing Away