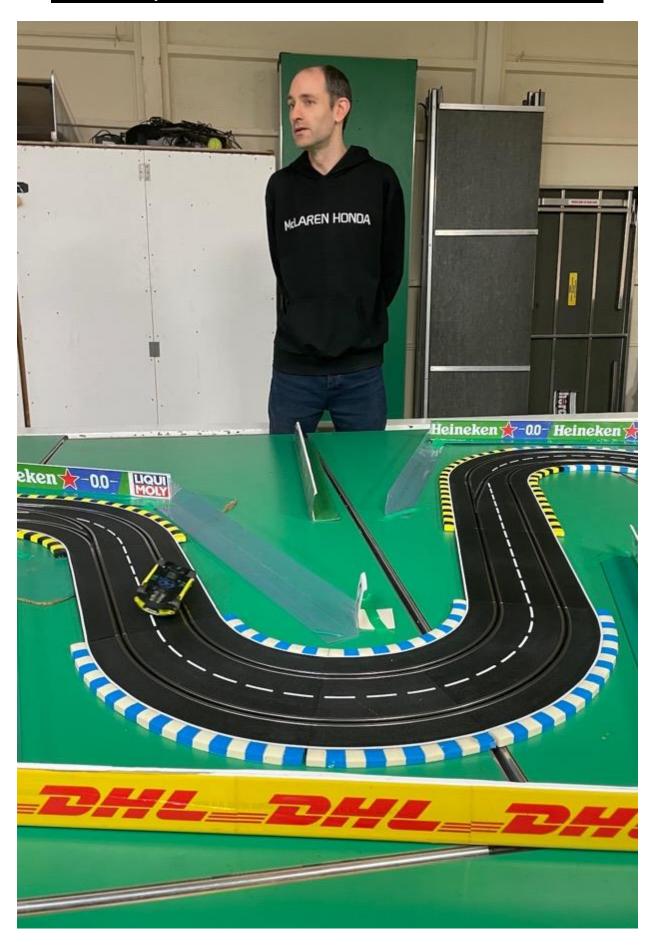

## Editor

**The ups and downs of slot car racing!** Our next Carrera Digital activity will be on the all new Road Atlanta. And, as you can see from Page 7, we have gone 3D for the first time with one of our 1/32<sup>nd</sup> circuits. **Phil Rees** came up (pun intended) with the idea to simulate the hilly topography of the Georgia track. He and **Stuart Gray** then put brought that to fruition on the Friday after the Paul Ricard Evening. So looking forward to trying it at the Test Night on 18Apr23.