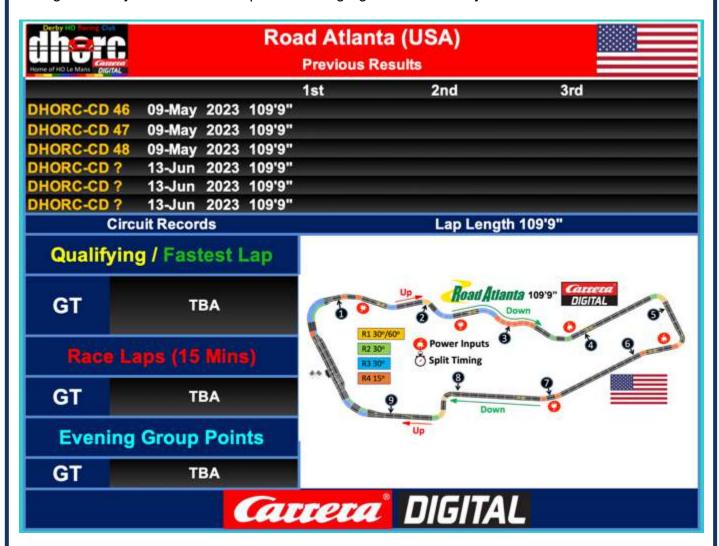

This Week: Road Atlanta Topography - Oval Racing - DiSCA Le Mans

## Editor

**The ups and downs of slot car racing!** Our next Carrera Digital activity will be on the all new Road Atlanta. And, as you can see from Page 7, we have gone 3D for the first time with one of our 1/32<sup>nd</sup> circuits. **Phil Rees** came up (pun intended) with the idea to simulate the hilly topography of the Georgia track. He and **Stuart Gray** then put brought that to fruition on the Friday after the Paul Ricard Evening. So looking forward to trying it at the Test Night on 18Apr23.