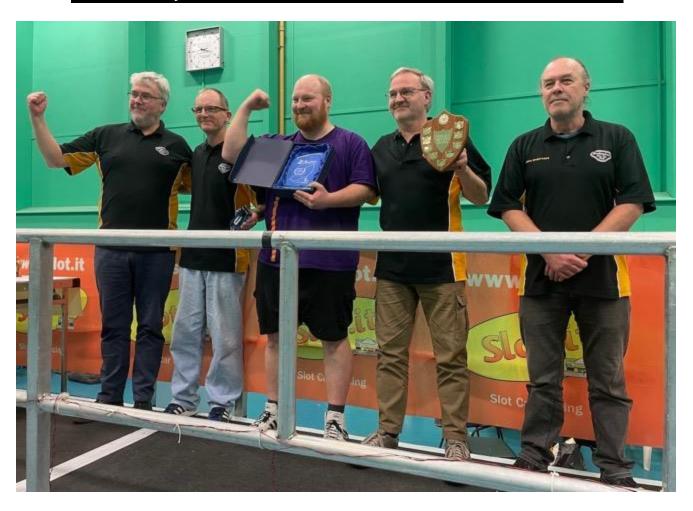

Back to this week's Evening, congratulations to **Simon Goodlip** for taking, to use a cricketing term, a fifer at Paul Ricard. His two wins on Tuesday meant he won five of the six races held on the Southern France track. Congratulations also to **Angus Smith** for taking the first win of the night. While Simon continues to lead the main Championship **Phil Rees** extended his Group Challenge lead. Congrats Phil.