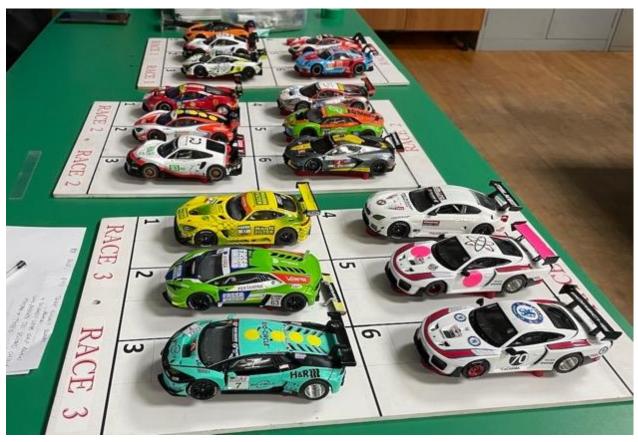

Rounds 10/11/12 Paul Ricard - GT 28Mar23

Simon dominates

**DHORC-CD 43** 

**DHORC-CD 44** 

**DHORC-CD 45** 

01 A Smith 02 S Goodlip 03 M Thorpe 01 S Goodlip 02 A Smith 03 L Blacker 01 S Goodlip 02 A Smith 03 G Peach

# ADULTS JUNIORS O1 A SMITH O2 P REES O3 A TURNBULL O3 JJ HUGHES-DOWD This was CHOCKCingham disreshgement - Autosport informational, NEC