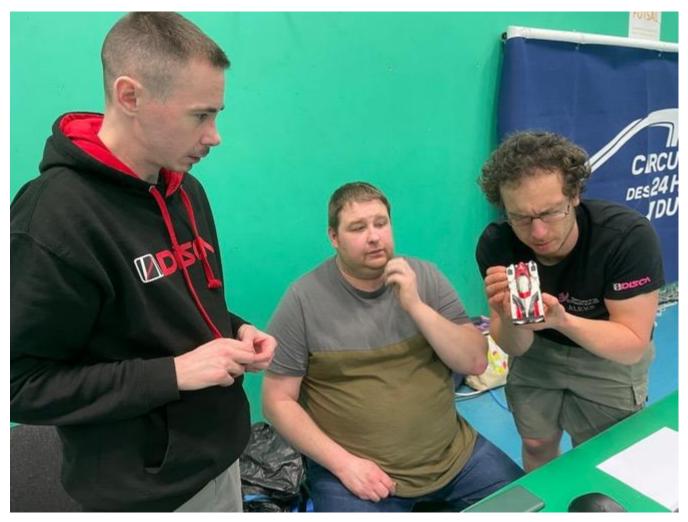

#### 2. Separate set up to code cars at Scrutineering

**Phil Rees** is never bored! As well as currently doing umpteen other things for DHORC, HO and Carrera, he has produced a separate set up to code the Digital Carrera cars' chips without having to place them on the actual race race track. After a quick lesson from Phil, **Angus Smith** was soon coding in all the cars, which certainly speeded up the Evening. Thank you Phil.