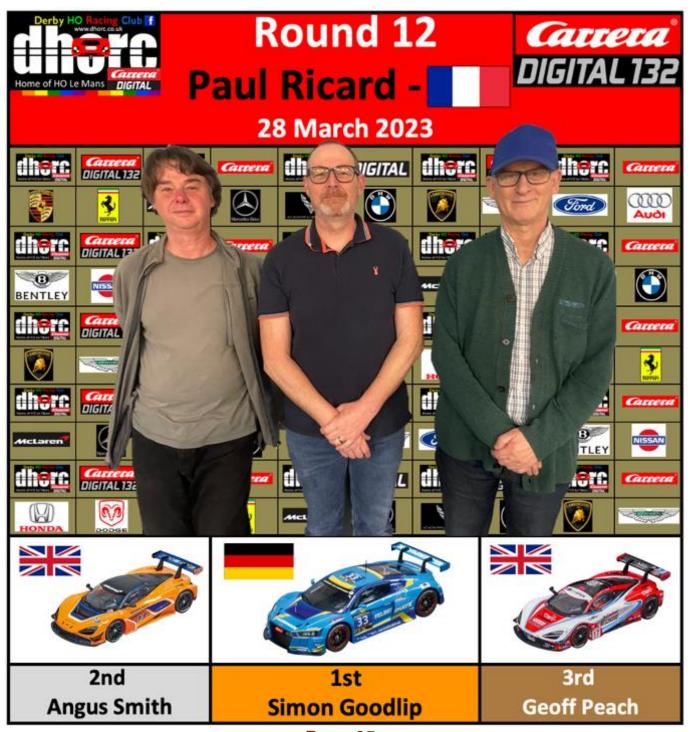

Back to this week's Evening, congratulations to **Simon Goodlip** for taking, to use a cricketing term, a fifer at Paul Ricard. His two wins on Tuesday meant he won five of the six races held on the Southern France track. Congratulations also to **Angus Smith** for taking the first win of the night. While Simon continues to lead the main Championship **Phil Rees** extended his Group Challenge lead. Congrats Phil.