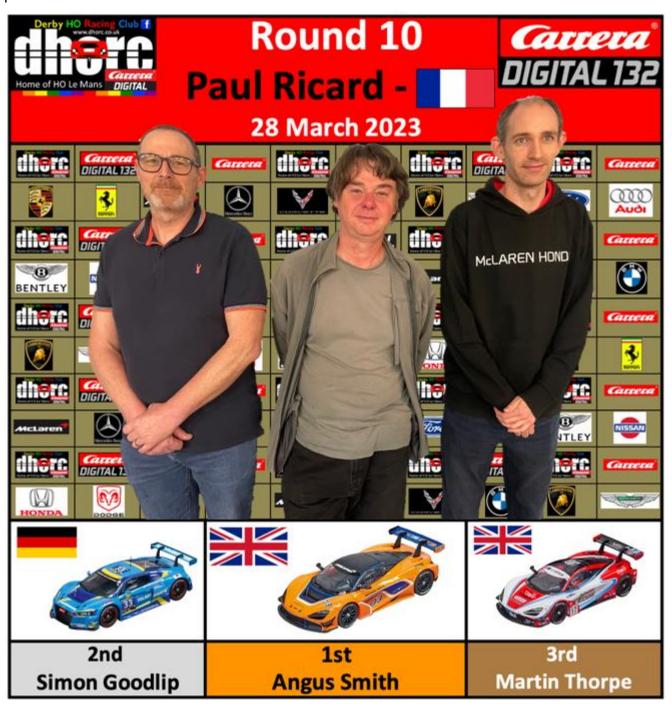

Rounds 10/11/12 Paul Ricard - GT 28Mar23

Simon dominates

**DHORC-CD 43** 

**DHORC-CD 44** 

**DHORC-CD 45** 

01 A Smith 02 S Goodlip 03 M Thorpe 01 S Goodlip 02 A Smith 03 L Blacker 01 S Goodlip 02 A Smith 03 G Peach

Back to this week's Evening, congratulations to **Simon Goodlip** for taking, to use a cricketing term, a fifer at Paul Ricard. His two wins on Tuesday meant he won five of the six races held on the Southern France track. Congratulations also to **Angus Smith** for taking the first win of the night. While Simon continues to lead the main Championship **Phil Rees** extended his Group Challenge lead. Congrats Phil.