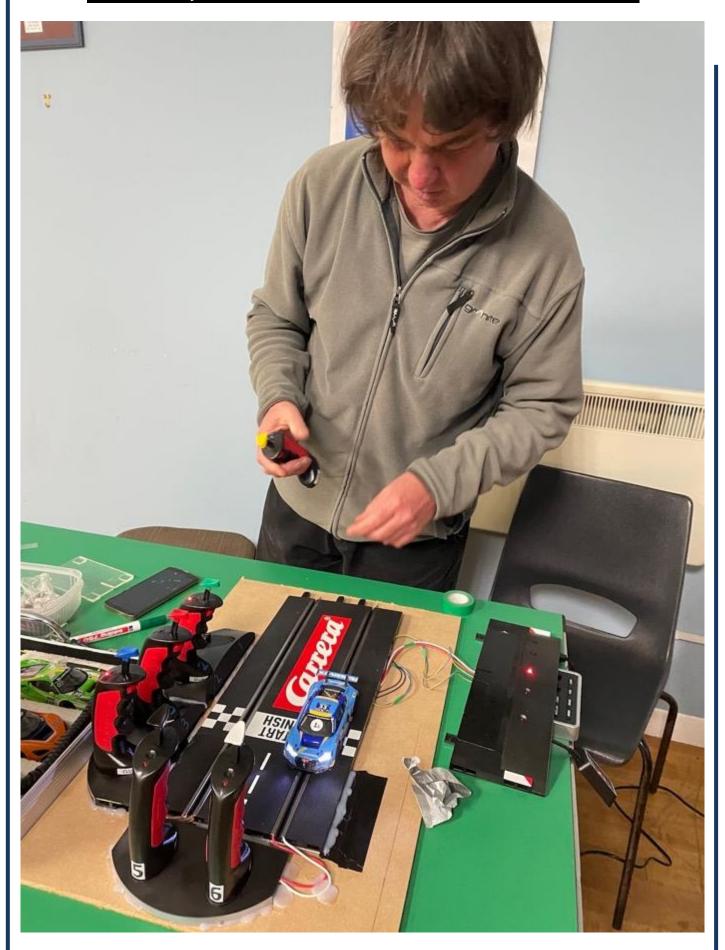

#### 2. Separate set up to code cars at Scrutineering

**Phil Rees** is never bored! As well as currently doing umpteen other things for DHORC, HO and Carrera, he has produced a separate set up to code the Digital Carrera cars' chips without having to place them on the actual race race track. After a quick lesson from Phil, **Angus Smith** was soon coding in all the cars, which certainly speeded up the Evening. Thank you Phil.