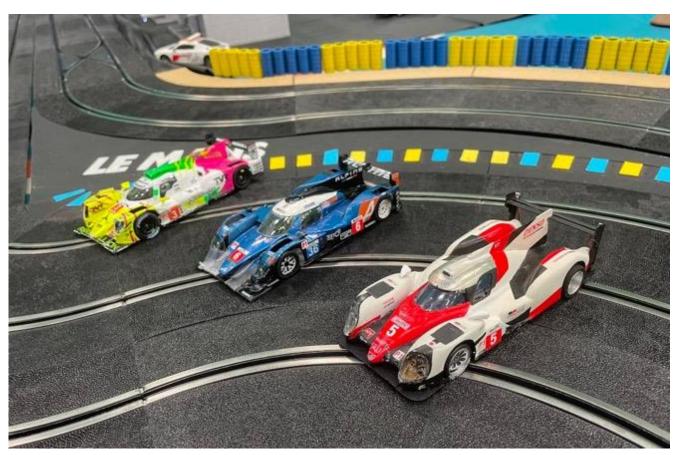

Back to this week's Evening, congratulations to **Simon Goodlip** for taking, to use a cricketing term, a fifer at Paul Ricard. His two wins on Tuesday meant he won five of the six races held on the Southern France track. Congratulations also to **Angus Smith** for taking the first win of the night. While Simon continues to lead the main Championship **Phil Rees** extended his Group Challenge lead. Congrats Phil.