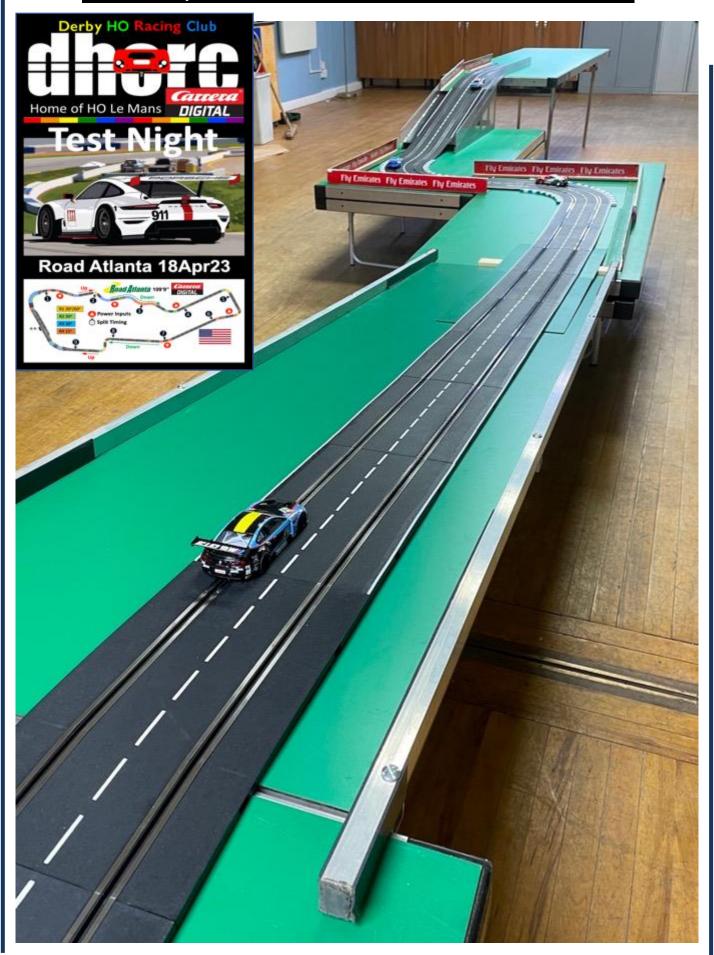

## Editor

**The ups and downs of slot car racing!** Our next Carrera Digital activity will be on the all new Road Atlanta. And, as you can see from Page 7, we have gone 3D for the first time with one of our 1/32<sup>nd</sup> circuits. **Phil Rees** came up (pun intended) with the idea to simulate the hilly topography of the Georgia track. He and **Stuart Gray** then put brought that to fruition on the Friday after the Paul Ricard Evening. So looking forward to trying it at the Test Night on 18Apr23.