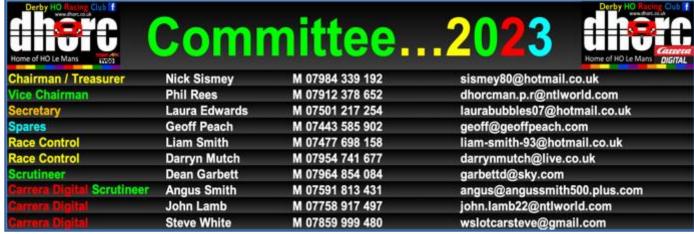

s week's Evening, congratulations to **Simon Goodlip** for taking, to use a cricketing term, a fifer at Paul Ricard. His two wins on Tuesday meant he won five of the six races held on the Southern France track. Congratulations also to **Angus Smith** for taking the first win of the night. While Simon continues to lead the main Championship **Phil Rees** extended his Group Challenge lead. Congrats Phil.

DiSCA celebrated its 10<sup>th</sup> Anniversary Oxigen Digital Le Mans 24-hour race at the DL&EV Sports Hall this weekend, please see Page 13. In addition we are proposing to run our first Oval track on 31Oct23 as covered on Page 11. It's certainly all happening at DHORC at present.

#### **Nick Sismey**







Front Cover: Championship leader Simon Goodlip at Race Control (Photo Dan HD)



ROLLS-ROYCE SLOT CAR MAGAZINE IS PUBLISHED AND COPYRIGHT 2023 BY DHORC, AND NO PORTION MAY BE REPRODUCED OR TRANSMITTED WITHOUT WRITTEN PERMISSION, AND MAY CONTAIN ARTICLES AND GRAPHICS REPRINTED WITH THE PERMISSION OF THE ORIGINAL COPYRIGHT HOLDER, WHO RETAINS ALL RIGHTS

#### Contents......015

| Page   | Details                                                            |  |  |  |  |  |  |
|--------|--------------------------------------------------------------------|--|--|--|--|--|--|
| 003    | Editorial                                                          |  |  |  |  |  |  |
| 7.E.T. |                                                                    |  |  |  |  |  |  |
| 004    | Contents                                                           |  |  |  |  |  |  |
|        |