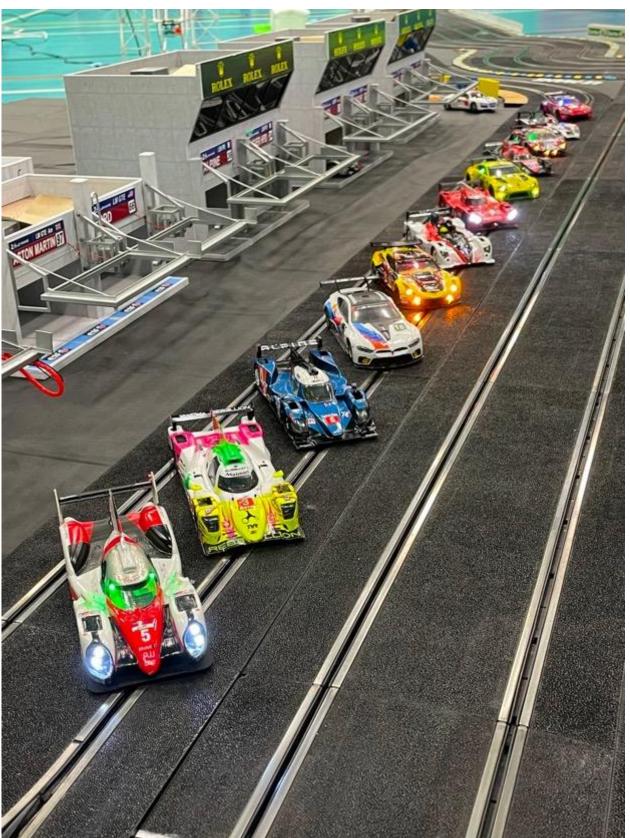

DiSCA celebrated its 10<sup>th</sup> Anniversary Oxigen Digital Le Mans 24-hour race at the DL&EV Sports Hall this weekend, please see Page 13. In addition we are proposing to run our first Oval track on 31Oct23 as covered on Page 11. It's certainly all happening at DHORC at present.