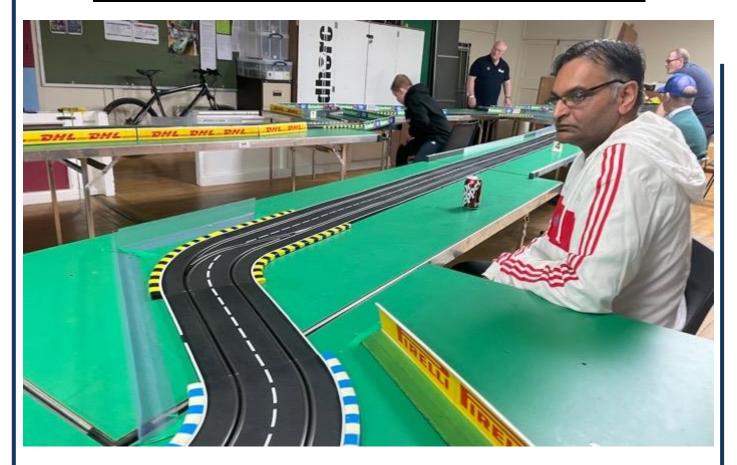

Back to this week's Evening, congratulations to **Simon Goodlip** for taking, to use a cricketing term, a fifer at Paul Ricard. His two wins on Tuesday meant he won five of the six races held on the Southern France track. Congratulations also to **Angus Smith** for taking the first win of the night. While Simon continues to lead the main Championship **Phil Rees** extended his Group Challenge lead. Congrats Phil.