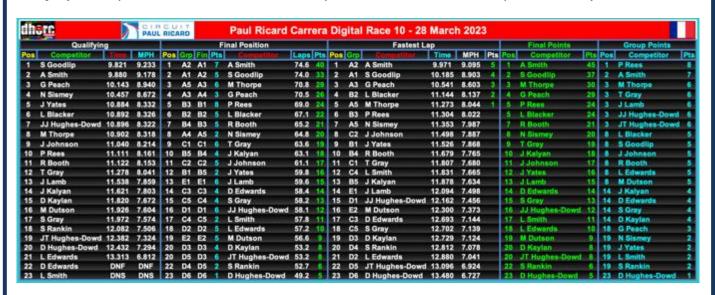

Rounds 10/11/12 Paul Ricard - GT 28Mar23

Simon dominates

**DHORC-CD 43** 

**DHORC-CD 44** 

**DHORC-CD 45** 

01 A Smith 02 S Goodlip 03 M Thorpe 01 S Goodlip 02 A Smith 03 L Blacker 01 S Goodlip 02 A Smith 03 G Peach

Back to this week's Evening, congratulations to **Simon Goodlip** for taking, to use a cricketing term, a fifer at Paul Ricard. His two wins on Tuesday meant he won five of the six races held on the Southern France track. Congratulations also to **Angus Smith** for taking the first win of the night. While Simon continues to lead the main Championship **Phil Rees** extended his Group Challenge lead. Congrats Phil.