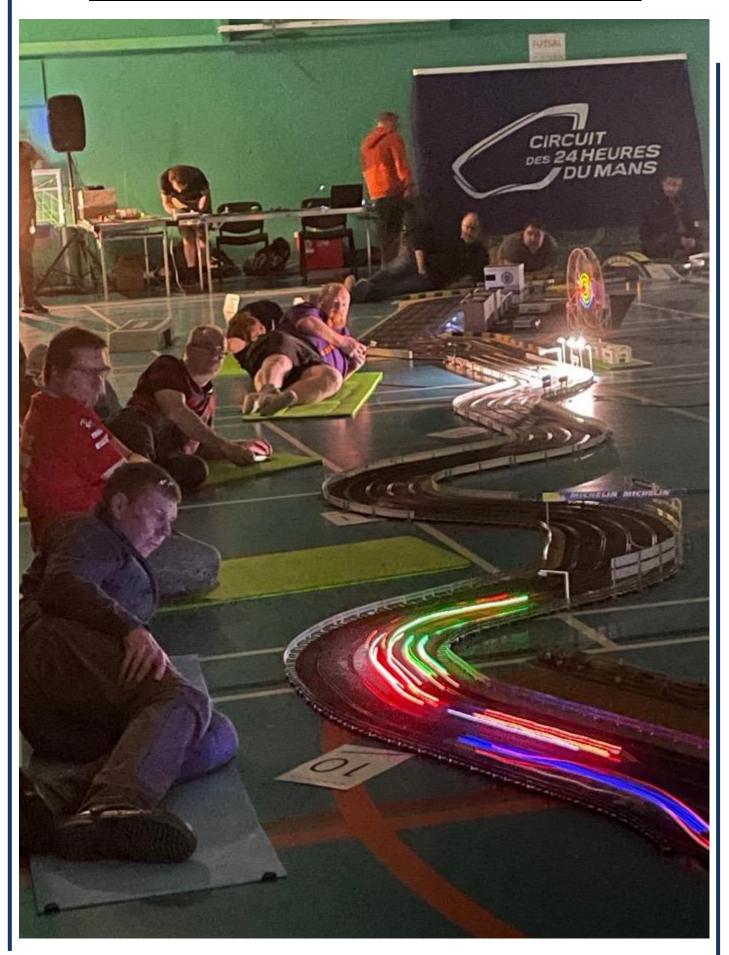

DiSCA celebrated its 10<sup>th</sup> Anniversary Oxigen Digital Le Mans 24-hour race at the DL&EV Sports Hall this weekend, please see Page 13. In addition we are proposing to run our first Oval track on 31Oct23 as covered on Page 11. It's certainly all happening at DHORC at present.