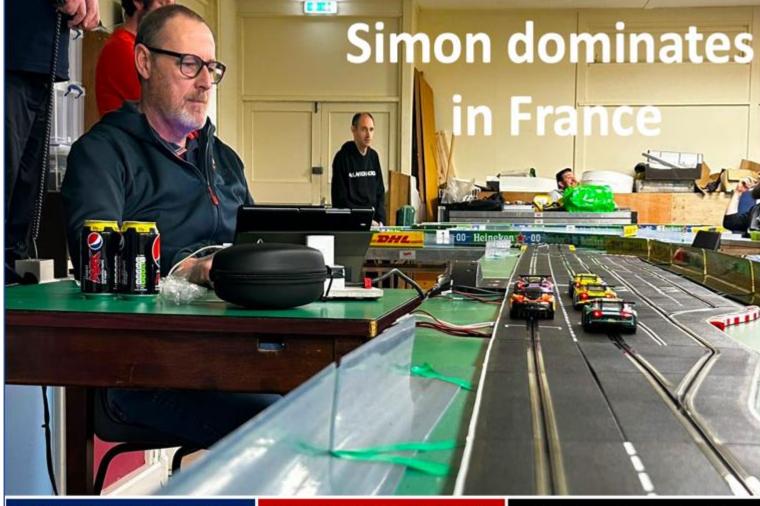

Back to this week's Evening, congratulations to **Simon Goodlip** for taking, to use a cricketing term, a fifer at Paul Ricard. His two wins on Tuesday meant he won five of the six races held on the Southern France track. Congratulations also to **Angus Smith** for taking the first win of the night. While Simon continues to lead the main Championship **Phil Rees** extended his Group Challenge lead. Congrats Phil.

#### **Nick Sismey**

Front Cover: Championship leader Simon Goodlip at Race Control (Photo Dan HD)

ROLLS-ROYCE SLOT CAR MAGAZINE IS PUBLISHED AND COPYRIGHT 2023 BY DHORC, AND NO PORTION MAY BE REPRODUCED OR TRANSMITTED WITHOUT WRITTEN PERMISSION, AND MAY CONTAIN ARTICLES AND GRAPHICS REPRINTED WITH THE PERMISSION OF THE ORIGINAL COPYRIGHT HOLDER, WHO RETAINS ALL RIGHTS