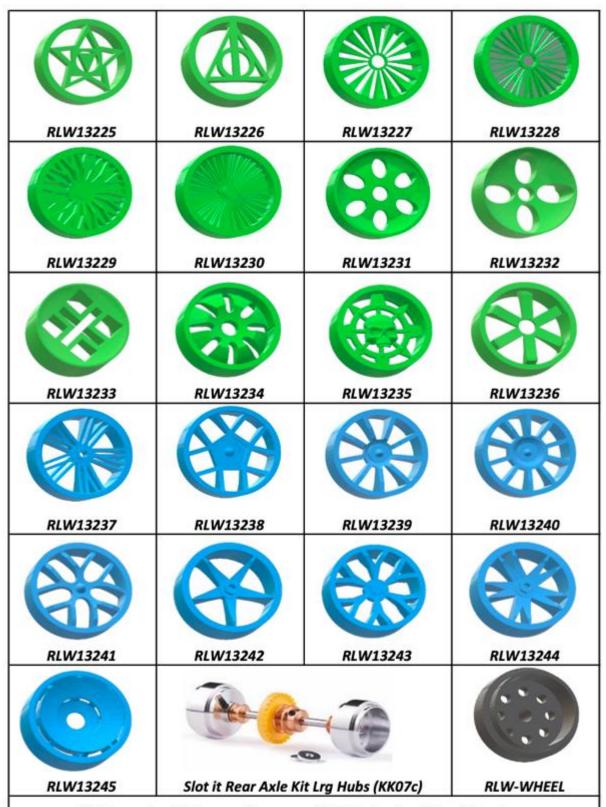

avate, grade, and pave the road course.

**Road Atlanta** (known for sponsorship reasons as Michelin Raceway Road Atlanta) is a 2.540 mi (4.088 km) road course located just north of Braselton, Georgia, United States. The facility is utilized for a wide variety of events, including professional and amateur sports car and motorcycle races, racing and driving schools, corporate programs and testing for motorsports teams. The track has 12 turns, including the famous "esses" between turns three and five; and Turn 12, a downhill, diving turn. The track is owned by IMSA Holdings, LLC through its subsidiary Road Atlanta, LLC, and is the home to the Petit Le Mans, as well as AMA motorcycle racing, and smaller events throughout the year. Michelin acquired naming rights to the facility in 2018.







#### Wheels & Inserts are 3D Printed in Resin

Wheels & Inserts are available un-painted or can be painted to your choice by us.

Please Be Aware These are Made to Order

|                       | Polyureth        | ane Tyres       |                 |
|-----------------------|------------------|-----------------|-----------------|
|                       | Available in the | following sizes |                 |
| Outer Diameter        | Outer Diameter   | Outer Diameter  | Outer Diameter  |
| 16mm x 11mm           | 17mm x 11mm      | 17.5mm x 11mm   | 18mm x 11mm     |
| Inner Gap             | Inner Gap        | Inner Gap       | Inner Gap       |
| 5mm x 1mm             | 5mm x 1mm        | 5mm x 1mm       | 5mm x 1mm       |
| RLT13201              | RLT13202         | RLT13203