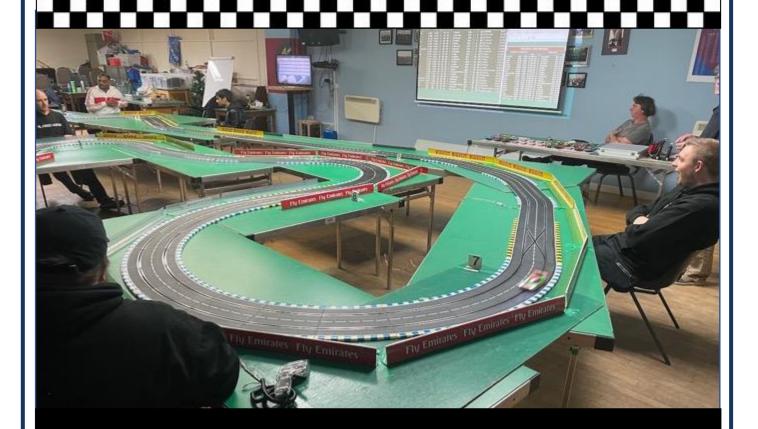

Back to this week's Evening, congratulations to **Simon Goodlip** for taking, to use a cricketing term, a fifer at Paul Ricard. His two wins on Tuesday meant he won five of the six races held on the Southern France track. Congratulations also to **Angus Smith** for taking the first win of the night. While Simon continues to lead the main Championship **Phil Rees** extended his Group Challenge lead. Congrats Phil.