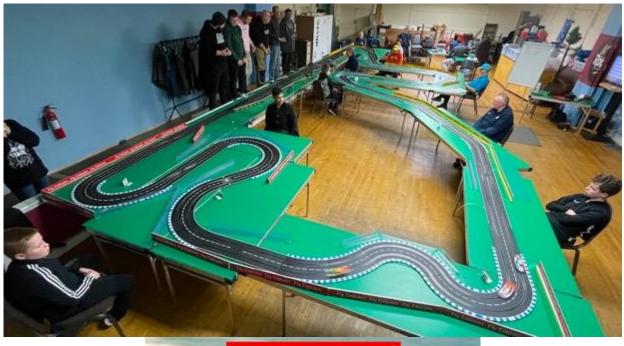

## Editor

**The ups and downs of slot car racing!** Our next Carrera Digital activity will be on the all new Road Atlanta. And, as you can see from Page 7, we have gone 3D for the first time with one of our 1/32<sup>nd</sup> circuits. **Phil Rees** came up (pun intended) with the idea to simulate the hilly topography of the Georgia track. He and **Stuart Gray** then put brought that to fruition on the Friday after the Paul Ricard Evening. So looking forward to trying it at the Test Night on 18Apr23.