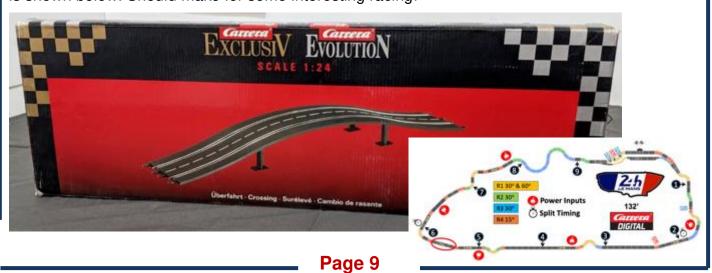

### 8. Stuart's Road Atlanta track supports.

Thanks so much to **Stuart Gray** for sorting the Road Atlanta track supports. Looking forward to seeing them doing their stuff on 18Apr23 at the Test.

### Overview

Road Atlanta became an instant success on Tuesday night. New Member **Mick Smith** was the first to put some laps on the track as he hadn't run Carrera Digital before so needed some practice. Having only run Scalextric previously he was amazed just how smooth the track was and how nice the cars drove. The undulations **Phil Rees** built into the track, with the help of **Stuart Gray**, made it even more magical to drive. **Lee Pateman** and many others said it was our best track to date.