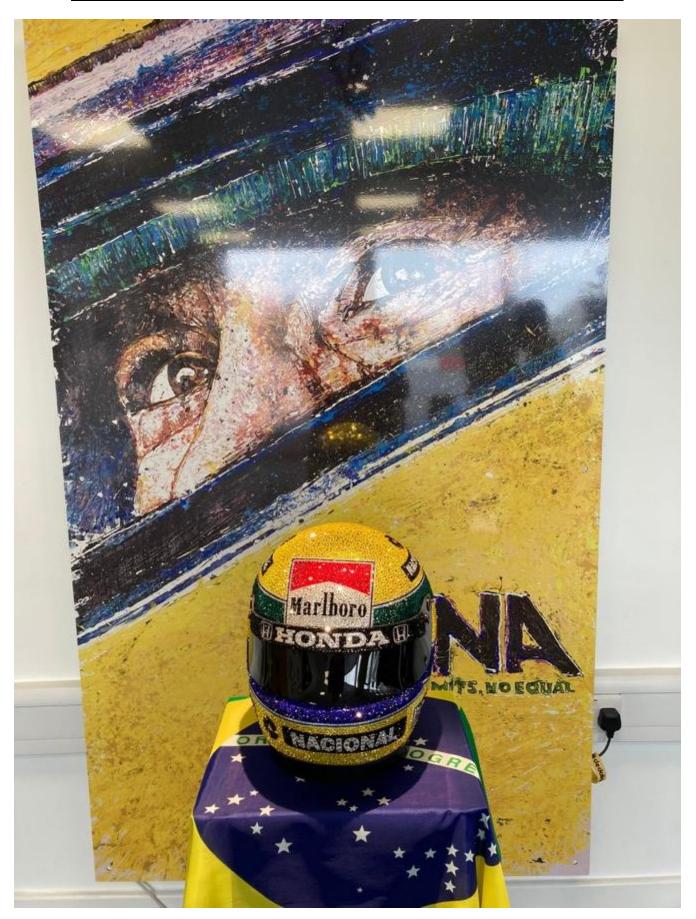

On display at the Donington Historic Festival was a full-sized replica of Ayrton Senna's helmet made of nearly 50,000 Swarovski crystals, to celebrate his famous win at the European Grand Prix at Donington Park 30 years ago.