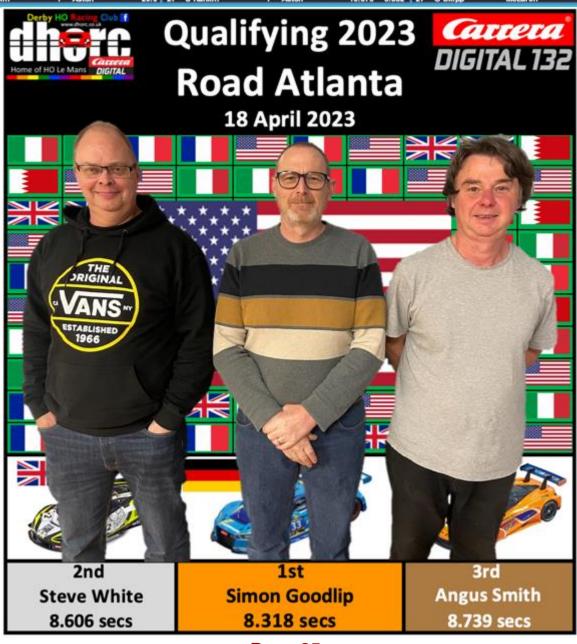

Current Championship leader **Simon Goodlip** set both the Fastest Lap of the night at 8.203 seconds and Pole Position at 8.318 seconds with his Audi, while reigning Champion **Angus Smith** set the most laps in 5-minutes with 32.2 Laps. Will we see our first 100 lap 15-minute race at Road Atlanta? **Steve White** and Angus joined Simon on the Podium after Qualifying.