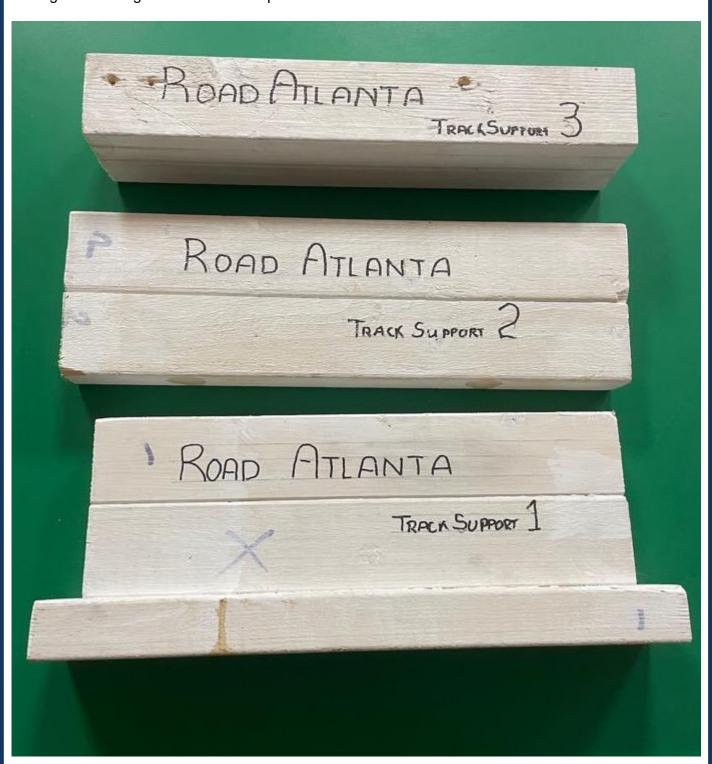

### 8. Stuart's Road Atlanta track supports.

Thanks so much to **Stuart Gray** for sorting the Road Atlanta track supports. Looking forward to seeing them doing their stuff on 18Apr23 at the Test.