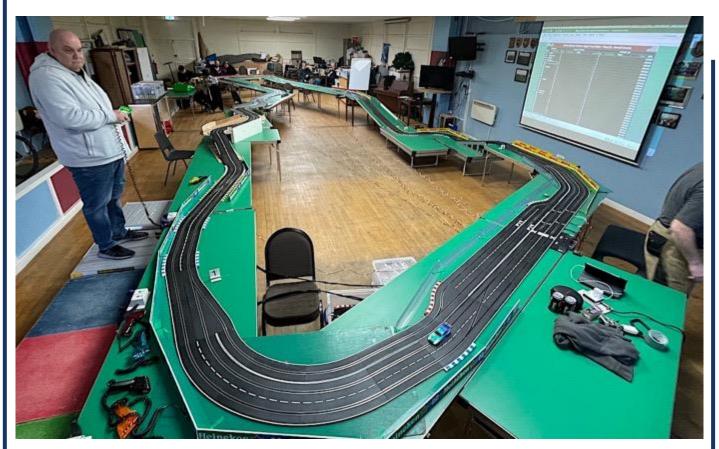

### Overview

Road Atlanta became an instant success on Tuesday night. New Member **Mick Smith** was the first to put some laps on the track as he hadn't run Carrera Digital before so needed some practice. Having only run Scalextric previously he was amazed just how smooth the track was and how nice the cars drove. The undulations **Phil Rees** built into the track, with the help of **Stuart Gray**, made it even more magical to drive. **Lee Pateman** and many others said it was our best track to date.

Only Dean and **Gary Skipp** didn't manage to get in five off 5-minute test races on the night (their late arrival meant they did four apiece) but the remaining 25 racers all got their full quota in. Initially the first uphill section took a bit of getting used to with cars taking off and barrel rolling down the long curved downhill section. However that soon curtailed as folk got used to the yump. The most exciting part of the circuit was on the return section where cars were taking off as the track suddenly dipped down towards the sharp Esses at Turns 10A and 10B.