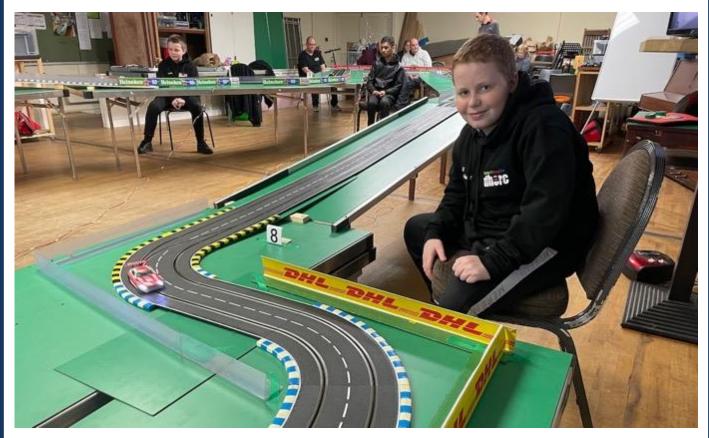

Phil Rees codes the cars in.

JJ Hughes-Dowd marshalling the downhill Turns 10A & 10B. Dad, Dan and brother JT also took their turns (pun intended 3 ) marshalling there.

| lan              | s in 5 Mins |      |                   | Fastest Lap |             |
|------------------|-------------|------|-------------------|-------------|-------------|
| os Competitor    | Best Car    | Laps | Pos Competitor    | Best Car    | Time MPI    |
| 5 J Kalyan       | Audi R8     | 26.0 | 46 G Skipp        | McLaren     | 9.582 7.80  |
| 7 L Edwards      | 1 Audi R8   | 25.7 | 47 J Johnson      | 1 Ferrari   | 9.587 7.80  |
| 7 G Peach        | BMW         | 25.7 | 48 J Yates        | Audi R8     | 9.608 7.78  |
| 7 J Yates        | Audi 1      | 25.7 | 49 D Garbett      | Audi Red    | 9.632 7.76  |
| 7 L Edwards      | Audi R8     | 25.7 | 50 L Smith        | 1 Merc      | 9.671 7.73  |
| 7 M Thorpe       | McLaren     | 25.7 | 51 G Skipp        | McLaren     | 9.697 7.71  |
| 2 D Garbett      | Audi Yellow | 25.6 | 52 L Pateman      | Audi        | 9.700 7.71  |
| 3 R Booth        | McLaren     | 25.5 | 53 L Edwards      | 1 Audi R8   | 9.712 7.70  |
| 4 J Kalyan       | Audi R8     | 25.4 | 54 J Kalyan       | 1 Audi R8   | 9.785 7.64  |
| 5 J Johnson      | Ferrari     | 25.2 | 55 L Smith        | Merc        | 9.800 7.63  |
| 5 L Blacker      | Ferrari     | 25.2 | 56 G Peach        | Ferrari     | 9.823 7.61  |
| 5 L Pateman      | Audi        | 25.2 | 57 L Smith        | Corvette    | 9.862 7.58  |
| 8 D Garbett      | Audi Red    | 25.2 | 58 J Johnson      | Ferrari     | 9.867 7.58  |
| 9 J Kalyan       | Audi R8     | 24.9 | 59 G Peach        | BMW         | 9.906 7.5   |
| 9 LBlacker       | AMG         | 24.9 | 60 L Blacker      | AMG         | 9.927 7.53  |
| 1 A Smith        | McLaren 2   | 24.8 | 61 L Smith        | Merc        | 9.938 7.53  |
| 1 J Kalyan       | Audi R8     | 24.8 | 62 L Blacker      | Ferrari     | 9.945 7.52  |
| 1 J Yates        | Audi R8     | 24.8 | 63 R Booth        | 1 Lambo     | 9.967 7.50  |
| 1 L Blacker      | Ferrari     | 24.8 | 64 S Gray         | 1 Ferrari   | 9.984 7.49  |
| 5 P Rees         | Porsche     | 24.6 | 65 L Edwards      | Audi R8     | 9.994 7.48  |
| 6 JJ Hughes-Dowd | 1 Porsche   | 24.5 | 66 J Yates        | Corvette    | 10.006 7.47 |
| 6 JJ Hughes-Dowd | Porsche     | 24.5 | 67 J Johnson      | Ferrari     | 10.027 7.46 |
| 6 R Booth        | Lambo       | 24.5 | 68 A Woodhouse    | 1 BMW       | 10.031 7.46 |
| 9 S Gray         | Ferrari     | 24.4 | 69 J Kalyan       | Audi R8     | 10.058 7.44 |
| 0 L Pateman      | McLaren     | 24.3 | 70 L Edwards      | Audi R8     | 10.060 7.43 |
| 1 JJ Hughes-Dowd | Porsche     | 24.2 | 71 P Rees         | Aston       | 10.096 7.41 |
| 1 L Smith        | Merc        | 24.2 | 72 G Skipp        | McLaren     | 10.106 7.40 |
| 3 L Smith        | Corvette    | 24.1 | 73 D Edwards      | 1 Lambo     | 10.128 7.38 |
| 4 A Woodhouse    | 1 BMW       | 23.8 | 74 D Edwards      | Lambo       | 10.157 7.36 |
| 4 A Woodhouse    | BMW         | 23.8 | 75 J Johnson      | Ferrari     | 10.162 7.36 |
| 6 J Johnson      | Ferrari     | 23.7 | 76 J Kalyan       | Audi R8     | 10.211 7.32 |
| 7 L Edwards      | Audi R8     | 23.6 | 77 JJ Hughes-Dowd | 1 Porsche   | 10.282 7.27 |
| 7 S Gray         | Ferrari     | 23.6 | 78 JJ Hughes-Dowd | Porsche     | 10.290 7.27 |
| 9 D Edwards      | 1 Lambo     | 23.5 | 79 D Hughes-Dowd  | 1 Porsche   | 10.294 7.26 |
| 9 M Smith        | 1 BMW       | 23.5 | 80 D Hughes-Dowd  | Porsche     | 10.319 7.25 |
| 9 A Woodhouse    | BMW         | 23.5 | 80 J Yates        | Audi 2      | 10.319 7.25 |
| 2 M Dutson       | 1 Aston     | 23.4 | 82 JJ Hughes-Dowd | Porsche     | 10.327 7.24 |
| 2 A Woodhouse    | BMW         | 23.4 | 83 D Edwards      | BMW         | 10.350 7.23 |
| 4 S Goodlip      | Porsche     | 23.0 | 84 R Booth        | Lambo       | 10.357 7.22 |
| 5 M Dutson       | Aston       | 22.9 | 85 A Woodhouse    | BMW         | 10.363 7.22 |
| 6 J Yates        | Corvette    | 22.8 | 86 M Smith        | 1 BMW       | 10.390 7.20 |
| 7 G Peach        | Porsche     | 22.5 | 87 M Smith        | BMW         | 10.459 7.15 |
| 7 M Dutson       | Lambo       | 22.5 | 88 M Dutson       | 1 Aston     | 10.466 7.15 |
| 7 M Smith        | BMW         | 22.5 | 89 J Kalyan       | Audi R8     | 10.472 7.14 |