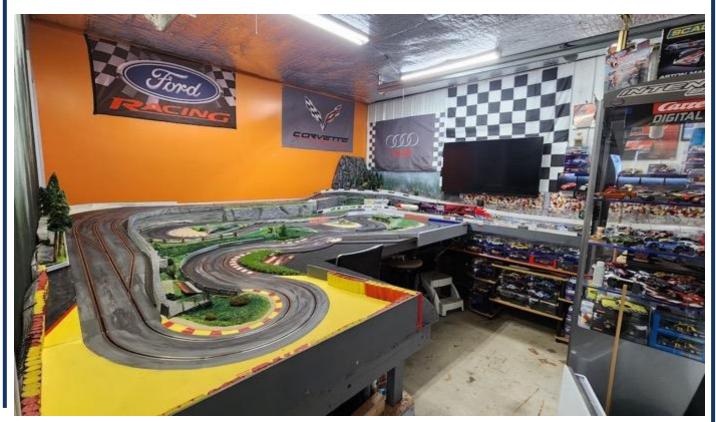

### Overview

Road Atlanta became an instant success on Tuesday night. New Member **Mick Smith** was the first to put some laps on the track as he hadn't run Carrera Digital before so needed some practice. Having only run Scalextric previously he was amazed just how smooth the track was and how nice the cars drove. The undulations **Phil Rees** built into the track, with the help of **Stuart Gray**, made it even more magical to drive. **Lee Pateman** and many others said it was our best track to date.

Only Dean and **Gary Skipp** didn't manage to get in five off 5-minute test races on the night (their late arrival meant they did four apiece) but the remaining 25 racers all got their full quota in. Initially the first uphill section took a bit of getting used to with cars taking off and barrel rolling down the long curved downhill section. However that soon curtailed as folk got used to the yump. The most exciting part of the circuit was on the return section where cars were taking off as the track suddenly dipped down towards the sharp Esses at Turns 10A and 10B.

There were some enormous crashes going into 10A, especially if folk hadn't got full brakes switched on, on the SmartRace Connect App. It was almost impossible to stop without it! We will move the barrier back at the foot of the hill for the Club Nights.

Also you had to practice getting into the pits with the last lane change on the hill approaching the final turn. It will be interesting to see how folk cope on 09May23, there are bound to be some missed pits!