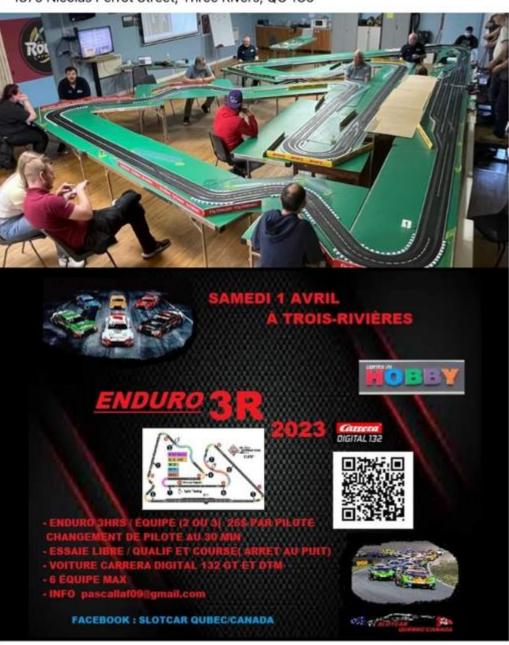

### 6. DHORC's Sakhir springs up in Trois-Rivieres!

How about this? **Pascal Lafreniere** from Trois-Rivieres in Quebec, Canada, sent me an e-mail about the Slotcar Québec/Canada Club who ran a replica of our Carrera Digital designed Sakhir circuit for a 3-hour race! They even used a picture of our circuit to advertise their event. They ran Carrera Digital GT cars like ours but with both magnets in compared to us just running the rear magnet.

Tomorrow will be the first edition of L'ENDURO 3HRS by team De slot car de Trois-Rivières for those who are curious and would like to come see us and encourage us

we will be at three rivers academy Starting at 8:30 on Saturday You are all welcome

1875 Nicolas Perrot Street, Three Rivers, QC 1C5