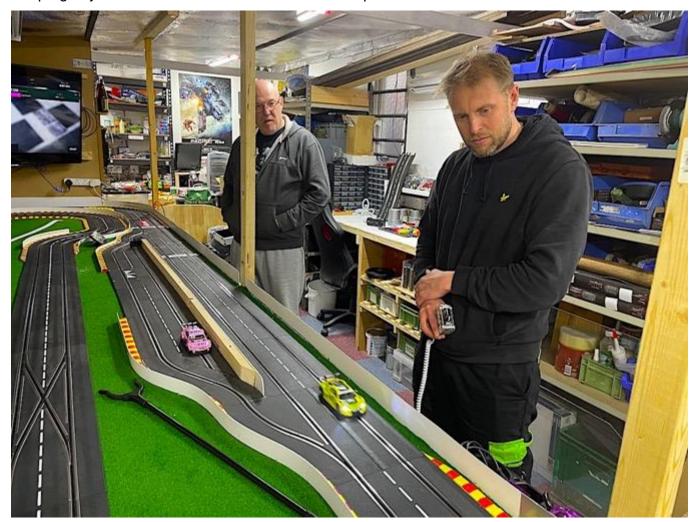

### Overview

Road Atlanta became an instant success on Tuesday night. New Member **Mick Smith** was the first to put some laps on the track as he hadn't run Carrera Digital before so needed some practice. Having only run Scalextric previously he was amazed just how smooth the track was and how nice the cars drove. The undulations **Phil Rees** built into the track, with the help of **Stuart Gray**, made it even more magical to drive. **Lee Pateman** and many others said it was our best track to date.

Phil Rees codes the cars in.

JJ Hughes-Dowd marshalling the downhill Turns 10A & 10B. Dad, Dan and brother JT also took their turns (pun intended 3 ) marshalling there.

| lan              | s in 5 Mins |      |                   | Fastest Lap |             |
|------------------|-------------|------|-------------------|-------------|-------------|
| os Competitor    | Best Car    | Laps | Pos Competitor    | Best Car    | Time MPI    |
| 5 J Kalyan       | Audi R8     | 26.0 | 46 G Skipp        | McLaren     | 9.582 7.80  |
| 7 L Edwards      | 1 Audi R8   | 25.7 | 47 J Johnson      | 1 Ferrari   | 9.587 7.80  |
| 7 G Peach        | BMW         | 25.7 | 48 J Yates        | Audi R8     | 9.608 7.78  |
| 7 J Yates        | Audi 1      | 25.7 | 49 D Garbett      | Audi Red    | 9.632 7.76  |
| 7 L Edwards      | Audi R8     | 25.7 | 50 L Smith        | 1 Merc      | 9.671 7.73  |
| 7 M Thorpe       | McLaren     | 25.7 | 51 G Skipp        | McLaren     | 9.697 7.71  |
| 2 D Garbett      | Audi Yellow | 25.6 | 52 L Pateman      | Audi        | 9.700 7.71  |
| 3 R Booth        | McLaren     | 25.5 | 53 L Edwards      | 1 Audi R8   | 9.712 7.70  |
| 4 J Kalyan       | Audi R8     | 25.4 | 54 J Kalyan       | 1 Audi R8   | 9.785 7.64  |
| 5 J Johnson      | Ferrari     | 25.2 | 55 L Smith        | Merc        | 9.800 7.63  |
| 5 L Blacker      | Ferrari     | 25.2 | 56 G Peach        | Ferrari     | 9.823 7.61  |
| 5 L Pateman      | Audi        | 25.2 | 57 L Smith        | Corvette    | 9.862 7.58  |
| 8 D Garbett      | Audi Red    | 25.2 | 58 J Johnson      | Ferrari     | 9.867 7.58  |
| 9 J Kalyan       | Audi R8     | 24.9 | 59 G Peach        | BMW         | 9.906 7.5   |
| 9 LBlacker       | AMG         | 24.9 | 60 L Blacker      | AMG         | 9.927 7.53  |
| 1 A Smith        | McLaren 2   | 24.8 | 61 L Smith        | Merc        | 9.938 7.53  |
| 1 J Kalyan       | Audi R8     | 24.8 | 62 L Blacker      | Ferrari     | 9.945 7.52  |
| 1 J Yates        | Audi R8     | 24.8 | 63 R Booth        | 1 Lambo     | 9.967 7.50  |
| 1 L Blacker      | Ferrari     | 24.8 | 64 S Gray         | 1 Ferrari   | 9.984 7.49  |
| 5 P Rees         | Porsche     | 24.6 | 65 L Edwards      | Audi R8     | 9.994 7.48  |
| 6 JJ Hughes-Dowd | 1 Porsche   | 24.5 | 66 J Yates        | Corvette    | 10.006 7.47 |
| 6 JJ Hughes-Dowd | Porsche     | 24.5 | 67 J Johnson      | Ferrari     | 10.027 7.46 |
| 6 R Booth        | Lambo       | 24.5 | 68 A Woodhouse    | 1 BMW       | 10.031 7.46 |
| 9 S Gray         | Ferrari     | 24.4 | 69 J Kalyan       | Audi R8     | 10.058 7.44 |
| 0 L Pateman      | McLaren     | 24.3 | 70 L Edwards      | Audi R8     | 10.060 7.43 |
| 1 JJ Hughes-Dowd | Porsche     | 24.2 | 71 P Rees         | Aston       | 10.096 7.41 |
| 1 L Smith        | Merc        | 24.2 | 72 G Skipp        | McLaren     | 10.106 7.40 |
| 3 L Smith        | Corvette    | 24.1 | 73 D Edwards      | 1 Lambo     | 10.128 7.38 |
| 4 A Woodhouse    | 1 BMW       | 23.8 | 74 D Edwards      | Lambo       | 10.157 7.36 |
| 4 A Woodhouse    | BMW         | 23.8 | 75 J Johnson      | Ferrari     | 10.162 7.36 |
| 6 J Johnson      | Ferrari     | 23.7 | 76 J Kalyan       | Audi R8     | 10.211 7.32 |
| 7 L Edwards      | Audi R8     | 23.6 | 77 JJ Hughes-Dowd | 1 Porsche   | 10.282 7.27 |
| 7 S Gray         | Ferrari     | 23.6 | 78 JJ Hughes-Dowd | Porsche     | 10.290 7.27 |
| 9 D Edwards      | 1 Lambo     | 23.5 | 79 D Hughes-Dowd  | 1 Porsche   | 10.294 7.26 |
| 9 M Smith        | 1 BMW       | 23.5 | 80 D Hughes-Dowd  | Porsche     | 10.319 7.25 |
| 9 A Woodhouse    | BMW         | 23.5 | 80 J Yates        | Audi 2      | 10.319 7.25 |
| 2 M Dutson       | 1 Aston     | 23.4 | 82 JJ Hughes-Dowd | Porsche     | 10.327 7.24 |
| 2 A Woodhouse    | BMW         | 23.4 | 83 D Edwards      | BMW         | 10.350 7.23 |
| 4 S Goodlip      | Porsche     | 23.0 | 84 R Booth        | Lambo       | 10.357 7.22 |
| 5 M Dutson       | Aston       | 22.9 | 85 A Woodhouse    | BMW         | 10.363 7.22 |
| 6 J Yates        | Corvette    | 22.8 | 86 M Smith        | 1 BMW       | 10.390 7.20 |
| 7 G Peach        | Porsche     | 22.5 | 87 M Smith        | BMW         | 10.459 7.15 |
| 7 M Dutson       | Lambo       | 22.5 | 88 M Dutson       | 1 Aston     | 10.466 7.15 |
| 7 M Smith        | BMW         | 22.5 | 89 J Kalyan       | Audi R8     | 10.472 7.14 |