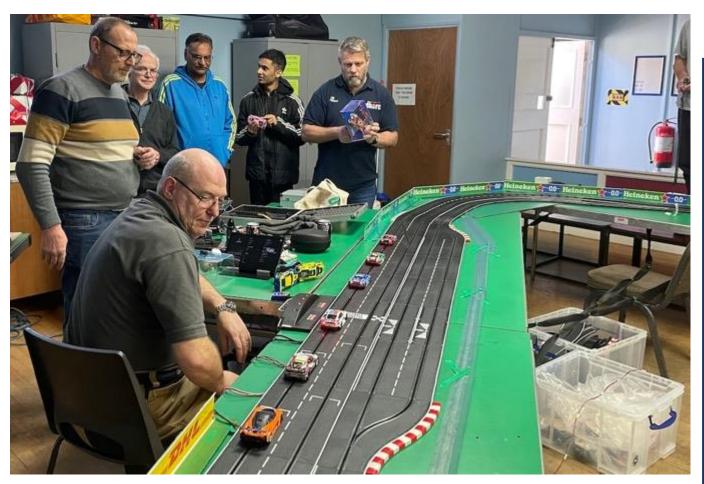

### Overview

Road Atlanta became an instant success on Tuesday night. New Member **Mick Smith** was the first to put some laps on the track as he hadn't run Carrera Digital before so needed some practice. Having only run Scalextric previously he was amazed just how smooth the track was and how nice the cars drove. The undulations **Phil Rees** built into the track, with the help of **Stuart Gray**, made it even more magical to drive. **Lee Pateman** and many others said it was our best track to date.

Current Championship leader **Simon Goodlip** set both the Fastest Lap of the night at 8.203 seconds and Pole Position at 8.318 seconds with his Audi, while reigning Champion **Angus Smith** set the most laps in 5-minutes with 32.2 Laps. Will we see our first 100 lap 15-minute race at Road Atlanta? **Steve White** and Angus joined Simon on the Podium after Qualifying.