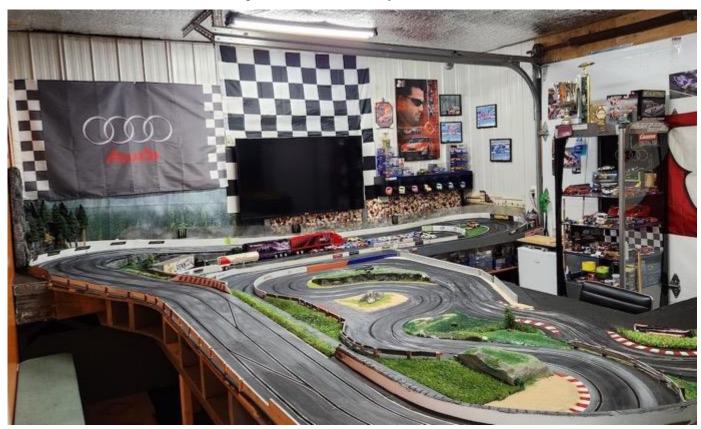

### 7. Pascal Lafreniere's home track

Pascal, who helped to run the Sakhir 3-hour race mentioned above, also has a very nice 74 foot three level Carrera Digital home track. He speaks little English, and I speak virtually no French, but we were able to understand enough to cover both subjects.