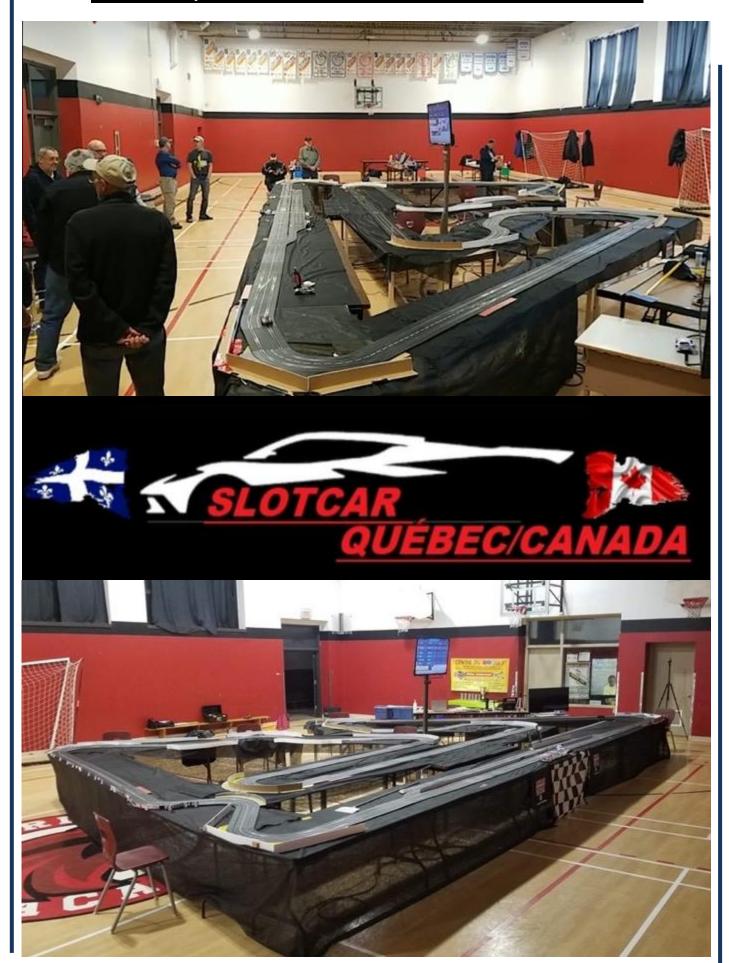

### 6. DHORC's Sakhir springs up in Trois-Rivieres!

How about this? **Pascal Lafreniere** from Trois-Rivieres in Quebec, Canada, sent me an e-mail about the Slotcar Québec/Canada Club who ran a replica of our Carrera Digital designed Sakhir circuit for a 3-hour race! They even used a picture of our circuit to advertise their event. They ran Carrera Digital GT cars like ours but with both magnets in compared to us just running the rear magnet.

Tomorrow will be the first edition of L'ENDURO 3HRS by team De slot car de Trois-Rivières for those who are curious and would like to come see us and encourage us

we will be at three rivers academy Starting at 8:30 on Saturday You are all welcome