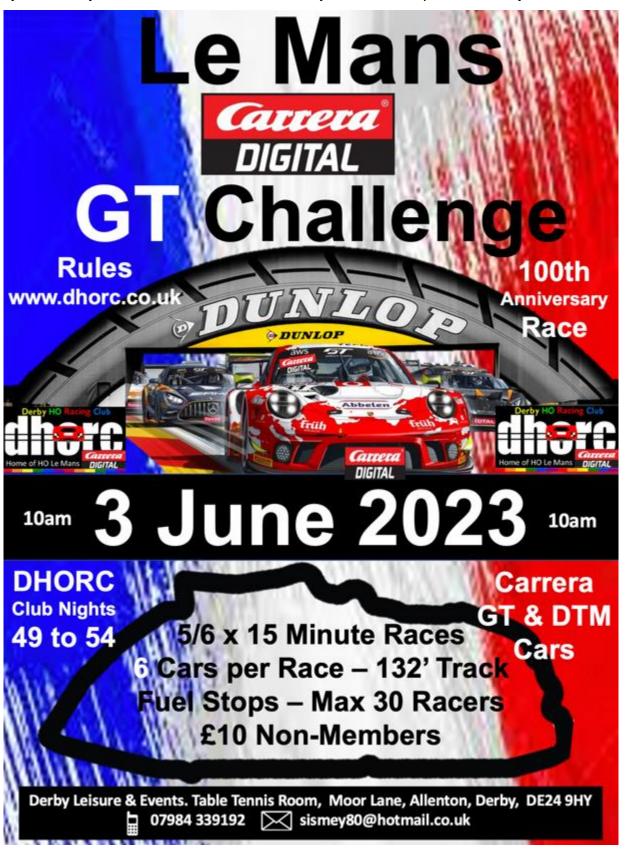

### 13.Le Mans' 100th Anniversary event will soon be here

Looking forward to our Le Mans test on 02Jun23 followed by our first races on the French circuit on Saturday 03Jun23, which hopefully will see our biggest grid to date with seven Non-Members in attendance. Please see the current Race Groups as I write overleaf. We will decide with all on the day how many Rounds we will have. If folk only want to race part of the day then that is fine.