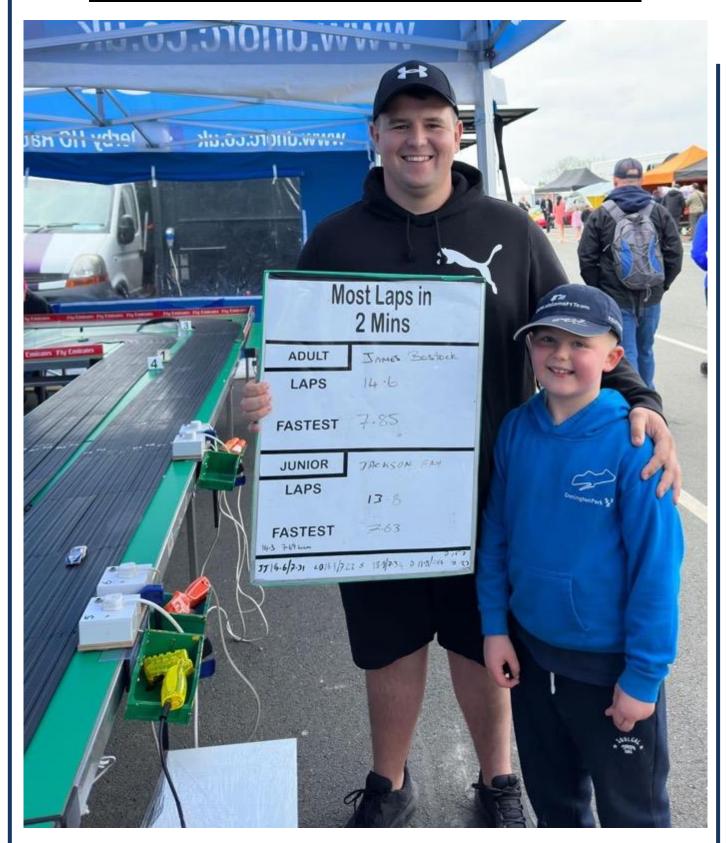

Over the weekend we had four Adult leaders, recording the most laps in 2-minutes, with **James Bostock** top of the leader board at the end of play on 14.6 laps.

There were two Junior leaders with **Jackson Fry** (not shown) leading the way for the Juniors on 13.8 laps.