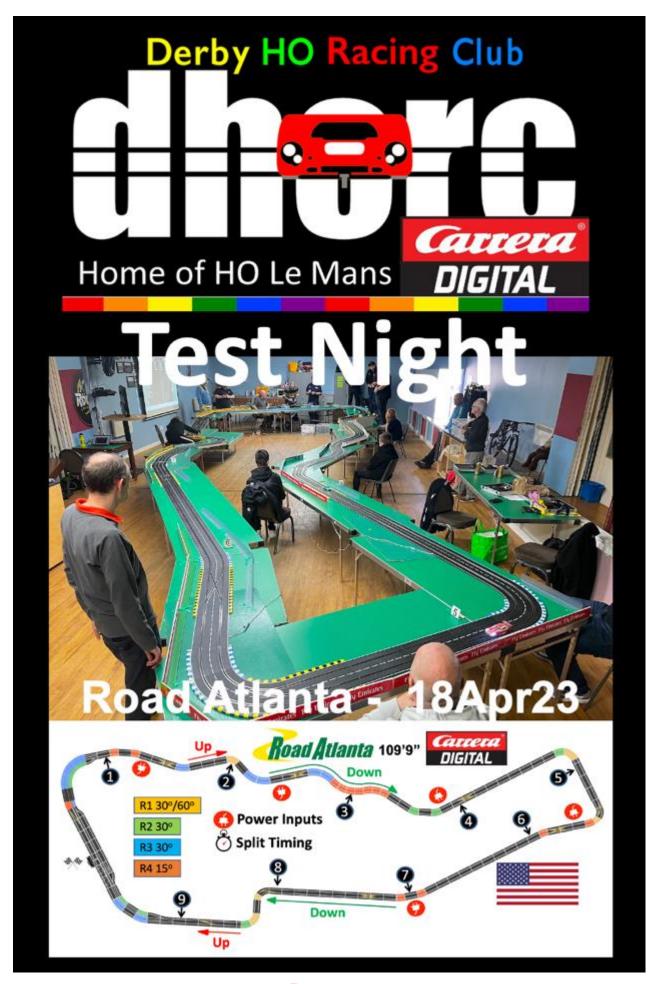

### 8. Stuart's Road Atlanta track supports.

Thanks so much to **Stuart Gray** for sorting the Road Atlanta track supports. Looking forward to seeing them doing their stuff on 18Apr23 at the Test.

### Overview

Road Atlanta became an instant success on Tuesday night. New Member **Mick Smith** was the first to put some laps on the track as he hadn't run Carrera Digital before so needed some practice. Having only run Scalextric previously he was amazed just how smooth the track was and how nice the cars drove. The undulations **Phil Rees** built into the track, with the help of **Stuart Gray**, made it even more magical to drive. **Lee Pateman** and many others said it was our best track to date.