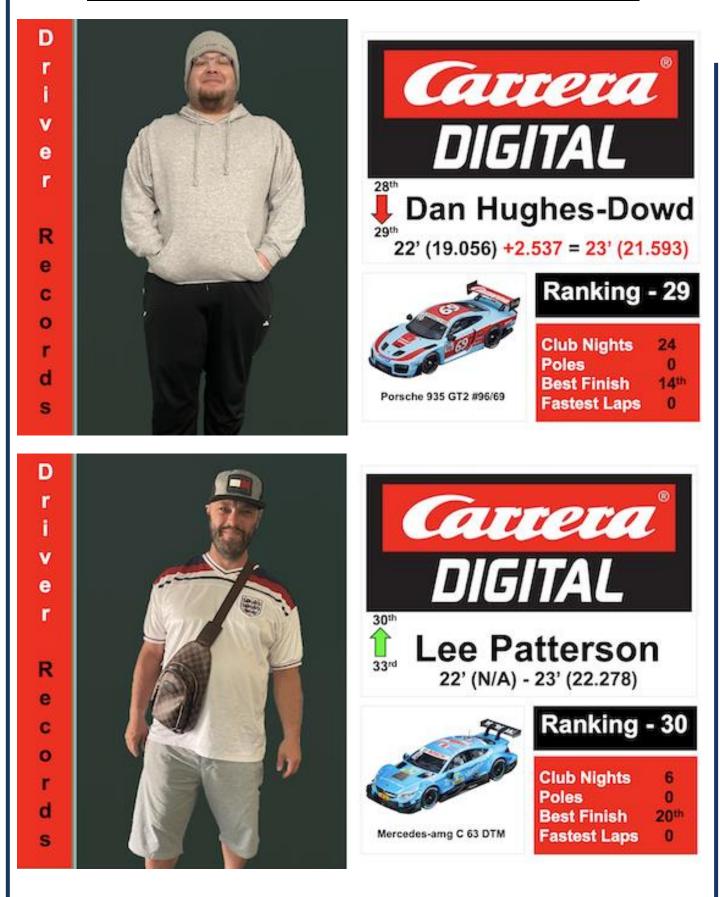

|  |  |  |
| 26                  | J Lamb         | 7.963  | 16.630 | 8.667  |  |  |  |  |  |  |  |
| 27                  | G Skipp        | N/A    | 5.667  | N/A    |  |  |  |  |  |  |  |
| 27                  | M Smith        | N/A    | 19.444 | N/A    |  |  |  |  |  |  |  |
| 27                  | A Staniec      | N/A    | 20.889 | N/A    |  |  |  |  |  |  |  |
| 27                  | L Patterson    | N/A    | 22.278 | N/A    |  |  |  |  |  |  |  |

# 9. Current Ranking positions

After another nine Club Nights we can issue the latest Ranking positions. As Ranking is so important for positions in Race Groups for Carrera Digital races we have decide to only include the active Members in the list. We have retired those who have moved on to keep it all simple.































# Race Report



# Road Atlanta



JJ Hughes-Dowd proved his first win at Evening 16 was no fluke by taking his 2<sup>nd</sup> at Evening 17. With back to back wins he was the only driver to take 2 wins at Road Atlanta





Early Group E got Evening 17 underway with Lee Patterson, Mick Smith, Macaully Dutson and John Lamb battling it out. Dan Hughes-Dowd did a great job marshalling.

# JJ takes back to back wins as Group B dominates!

**JJ Hughes-Dowd** certainly wasn't overawed by running his first Club Night in Group B, taking back to back wins at Road Atlanta. He matched his Round 15 result on 09May23 with his second career win in Round 16. He also set a Club record of 10 consecutive Group wins. He shared the podium with fellow Group B racers Martin Thorpe and Gary Skipp, the first ti