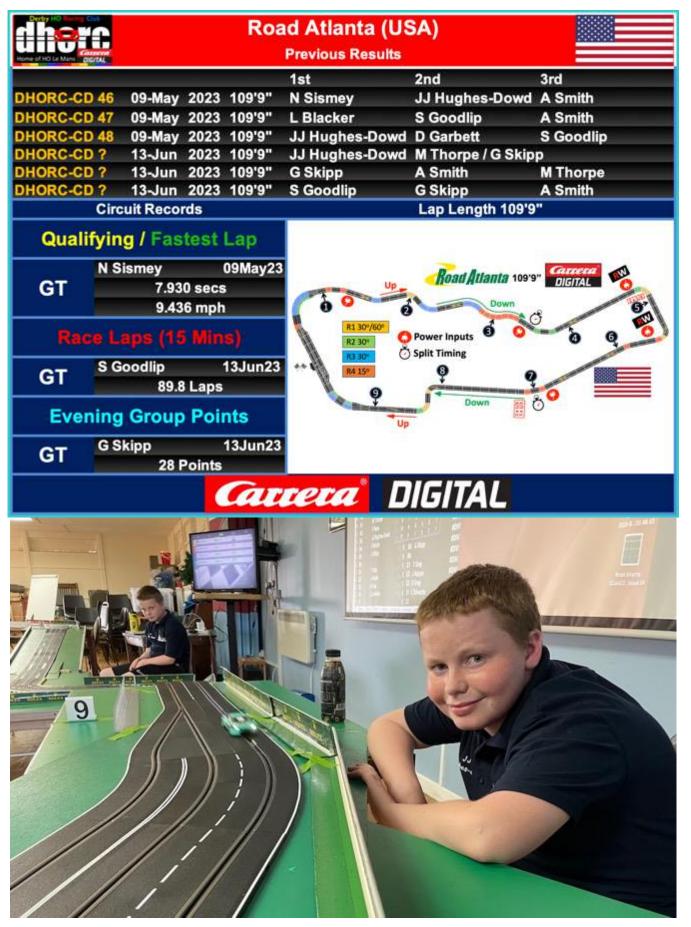

# 2. SLOT magazine Road Atlanta report

A big thank you to Terry Smith at SLOT magazine for publishing the whole of a race report we put together covering our Road Atlanta Evening on 09May23, in SLOT 58. Normally magazine editors chop and change any reports, so much so the original is almost unrecognisable.

We included a quick overview of DHORC's history, both HO and Carrera Digital and then summarised the Road Atlanta Evening, including the effect of having no Wi-Fi had on the racing.

Terry also included all of the photos we supplied, which gave a great visual representation of everything that goes on at a DHORC Carrera Digital Evening – thanks Terry.