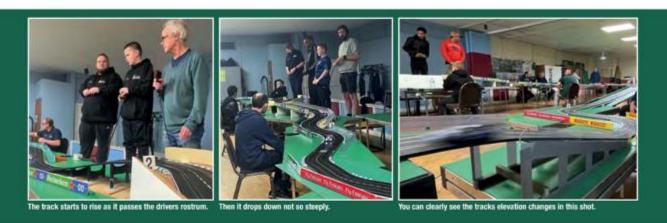

|

Page 6

# RACE REPORT BHORC'S ROAD ATLANTA BAGE



to fruition for the first time at the Road Atlanta test on 18 Apr 2023. Several racers said it was their favourite Carrera circuit. Back at the first Road Atlanta race night there were 26 racers on the grid divided into five Groups. Unfortunately, there was a problem with the room's Wi-Fi so the racers couldn't use the SmartRace Connect App to set the brake levels they preferred. It was decided to go to full brakes for all as it was thought most preferred full brakes. How wrong they were!

Without the App's Pit to Car radio Phil had to call out each car's position, fuel usage and fuel uptake in the pits. Groups E to B took all this information onboard without a murmur and drove accordingly, with 12-year-old JJ Hughes-Dowd in Group C leading the pack after four Groups had raced. The ever-