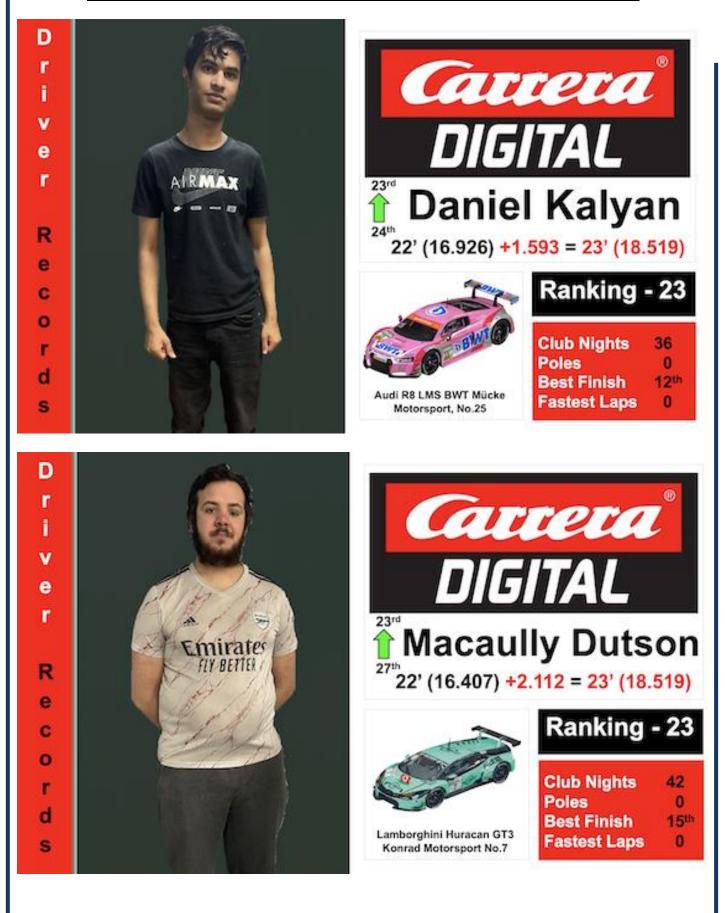

|  |  |  |  |  |
| 26                  | J Lamb         | 7.963  | 16.630 | 8.667  |  |  |  |  |  |  |  |
| 27                  | G Skipp        | N/A    | 5.667  | N/A    |  |  |  |  |  |  |  |
| 27                  | M Smith        | N/A    | 19.444 | N/A    |  |  |  |  |  |  |  |
| 27                  | A Staniec      | N/A    | 20.889 | N/A    |  |  |  |  |  |  |  |
| 27                  | L Patterson    | N/A    | 22.278 | N/A    |  |  |  |  |  |  |  |

# 9. Current Ranking positions

After another nine Club Nights we can issue the latest Ranking positions. As Ranking is so important for positions in Race Groups for Carrera Digital races we have decide to only include the active Members in the list. We have retired those who have moved on to keep it all simple.































# Race Report



# Road Atlanta



JJ Hughes-Dowd proved his first win at Evening 16 was no fluke by taking his 2<sup>nd</sup> at Evening 17. With back to back wins he was the only driver to take 2 wins at Road Atlanta





Early Group E got Evening 17 underway with Lee Patterson, Mick Smith, Macaully Dutson and John Lamb battling it out. Dan Hughes-Dowd did a great job marshalling.

# JJ takes back to back wins as Group B dominates!

**JJ Hughes-Dowd** certainly wasn't overawed by running his first Club Night in Group B, taking back to back wins at Road Atlanta. He matched his Round 15 result on 09May23 with his second career win in Round 16. He also set a Club record of 10 consecutive Group wins. He shared the podium with fellow Group B racers Martin Thorpe and Gary Skipp, the fi