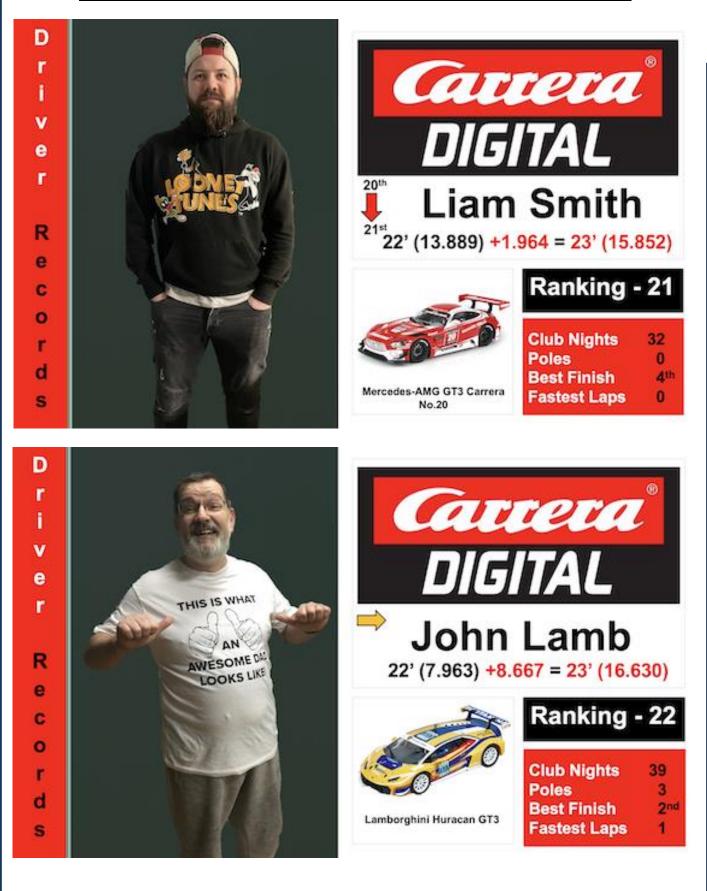

|  |  |  |  |  |
| 26                  | J Lamb         | 7.963  | 16.630 | 8.667  |  |  |  |  |  |  |  |
| 27                  | G Skipp        | N/A    | 5.667  | N/A    |  |  |  |  |  |  |  |
| 27                  | M Smith        | N/A    | 19.444 | N/A    |  |  |  |  |  |  |  |
| 27                  | A Staniec      | N/A    | 20.889 | N/A    |  |  |  |  |  |  |  |
| 27                  | L Patterson    | N/A    | 22.278 | N/A    |  |  |  |  |  |  |  |

# 9. Current Ranking positions

After another nine Club Nights we can issue the latest Ranking positions. As Ranking is so important for positions in Race Groups for Carrera Digital races we have decide to only include the active Members in the list. We have retired those who have moved on to keep it all simple.































# Race Report



# Road Atlanta



JJ Hughes-Dowd proved his first win at Evening 16 was no fluke by taking his 2<sup>nd</sup> at Evening 17. With back to back wins he was the only driver to take 2 wins at Road Atlanta





Early Group E got Evening 17 underway with Lee Patterson, Mick Smith, Macaully Dutson and John Lamb battling it out. Dan Hughes-Dowd did a great job marshalling.

# JJ takes back to back wins as Group B dominates!

**JJ Hughes-Dowd** certainly wasn't overawed by running his first Club Night in Group B, taking back to back wins at Road Atlanta. He matched his Round 15 result on 09May23 with his second career win in Round 16. He also set a Club record of 10 consecutive Group wins. He shared the podium with fellow Group B racers Martin Thorpe and Gary Skipp, the