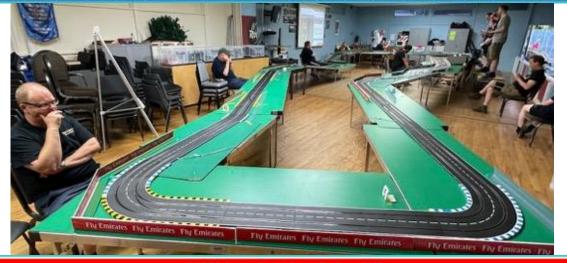

### HO Club founded on 7 July 1992

- DHORC: Derby HO Racing Club ("HO" Is The Scale = 1/64th)
- · Section of Derby Leisure Limited, open to all!
- Home of world famous international Le Mans 24 Hour race.
- · Smaller scale version of Scalextric, once set up works all night!
- · Four and Eight lane circuits
- Computerised timing
- Statistics for every meeting and every member since July 1992
- Over 20 race meetings each year
- 50+ circuit designs, up to 567 feet in length
- · Eight-lane routed DHORCingham oval
- Two car categories Tyco open wheel (F1)
  - Tomy SGP, BSRT, VSR enclosed wheel (GC)

### Carrera Digital Club 1st race 18 January 2022

- 1/32<sup>nd</sup> Carrera Digital GT Cars
- 13 Evenings a year, minimum 3x15-minute races per driver per evening.
- 6 circuits, 2 evenings per circuit + Le Mans
- Full computerised timing and stats through SmartRace App