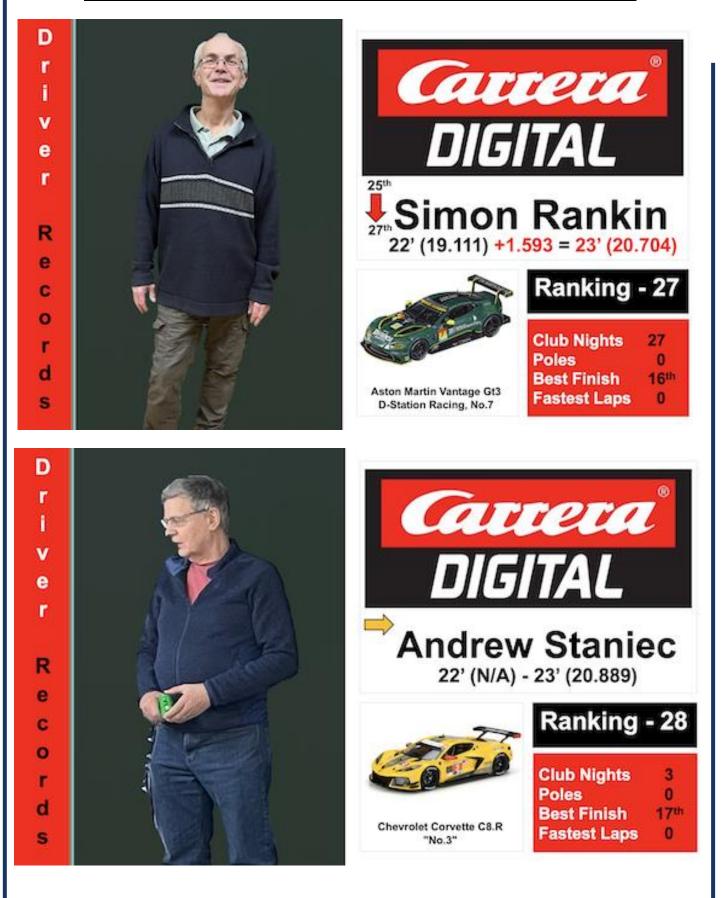

and to **JJ Hughes-Dowd** for taking his second and Championship leader **Simon Goodlip** his tenth. **Nick Sismey** 

Front Cover: Mick Smith, who took his first Group win on Tuesday watches Gary Skipp's Porsche, which took Gary to his first overall win.