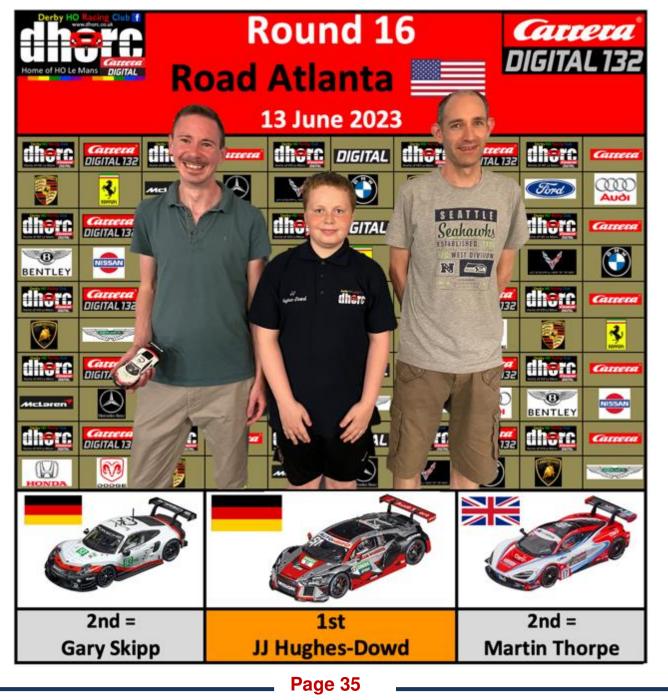

It was so disappointing to have to postpone the Le Mans event, which many of us were looking forward to. So pleased we have been able to re-book it for November.

Congratulations to **Gary Skipp** for taking his first win in only his second Club Night, our 50<sup>th</sup> (wow where did the time go?)

and to **JJ Hughes-Dowd** for taking his second and Championship leader **Simon Goodlip** his tenth. **Nick Sismey** 

Front Cover: Mick Smith, who took his first Group win on Tuesday watches Gary Skipp's Porsche, which took Gary to his first overall win.