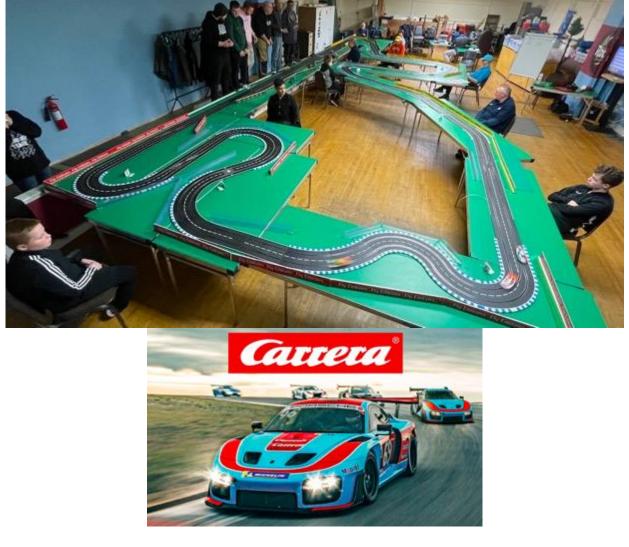

### HO Club founded on 7 July 1992

- DHORC: Derby HO Racing Club ("HO" Is The Scale = 1/64th)
- · Section of Derby Leisure Limited, open to all!
- Home of world famous international Le Mans 24 Hour race.
- · Smaller scale version of Scalextric, once set up works all night!
- · Four and Eight lane circuits
- Computerised timing
- Statistics for every meeting and every member since July 1992
- Over 20 race meetings each year
- 50+ circuit designs, up to 567 feet in length
- · Eight-lane routed DHORCingham oval
- Two car categories Tyco open wheel (F1)
  - Tomy SGP, BSRT, VSR enclosed wheel (GC)

### Carrera Digital Club 1st race 18 January 2022

- 1/32<sup>nd</sup> Carrera Digital GT Cars
- 13 Evenings a year, minimum 3x15-minute races per driver per evening.
- 6 circuits, 2 evenings per circuit + Le Mans
- Full computerised timing and stats through SmartRace App