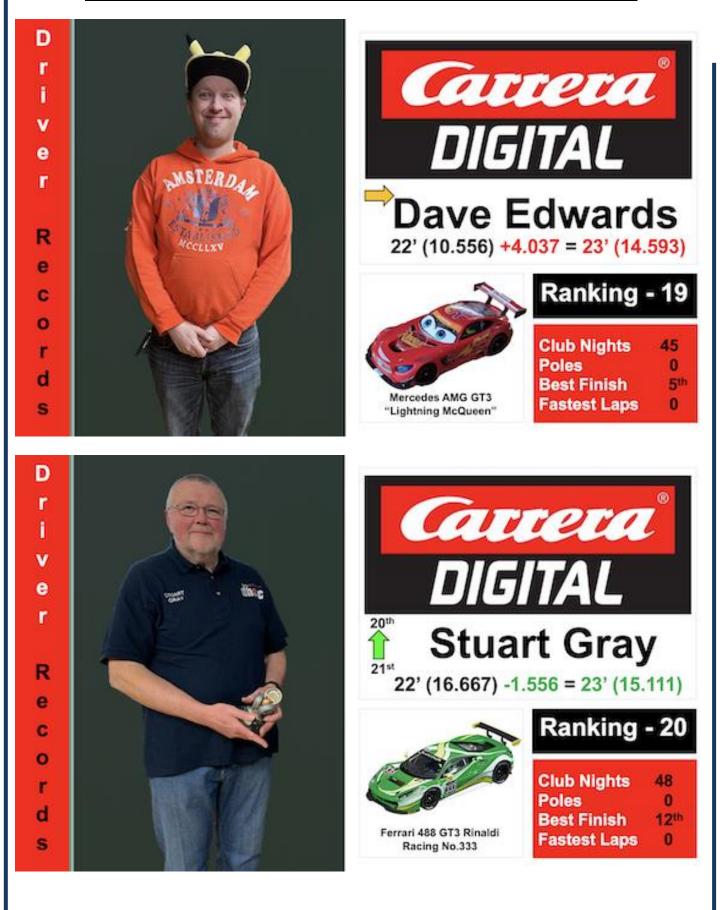

|  |  |  |  |  |  |
| 26                  | J Lamb         | 7.963  | 16.630 | 8.667  |  |  |  |  |  |  |  |
| 27                  | G Skipp        | N/A    | 5.667  | N/A    |  |  |  |  |  |  |  |
| 27                  | M Smith        | N/A    | 19.444 | N/A    |  |  |  |  |  |  |  |
| 27                  | A Staniec      | N/A    | 20.889 | N/A    |  |  |  |  |  |  |  |
| 27                  | L Patterson    | N/A    | 22.278 | N/A    |  |  |  |  |  |  |  |

# 9. Current Ranking positions

After another nine Club Nights we can issue the latest Ranking positions. As Ranking is so important for positions in Race Groups for Carrera Digital races we have decide to only include the active Members in the list. We have retired those who have moved on to keep it all simple.































# Race Report



# Road Atlanta



JJ Hughes-Dowd proved his first win at Evening 16 was no fluke by taking his 2<sup>nd</sup> at Evening 17. With back to back wins he was the only driver to take 2 wins at Road Atlanta





Early Group E got Evening 17 underway with Lee Patterson, Mick Smith, Macaully Dutson and John Lamb battling it out. Dan Hughes-Dowd did a great job marshalling.

# JJ takes back to back wins as Group B dominates!

**JJ Hughes-Dowd** certainly wasn't overawed by running his first Club Night in Group B, taking back to back wins at Road Atlanta. He matched his Round 15 result on 09May23 with his second career win in Round 16. He also set a Club record of 10 consecutive Group wins. He shared the podium with fellow Group B racers Martin Thorpe and Gary Skipp, th