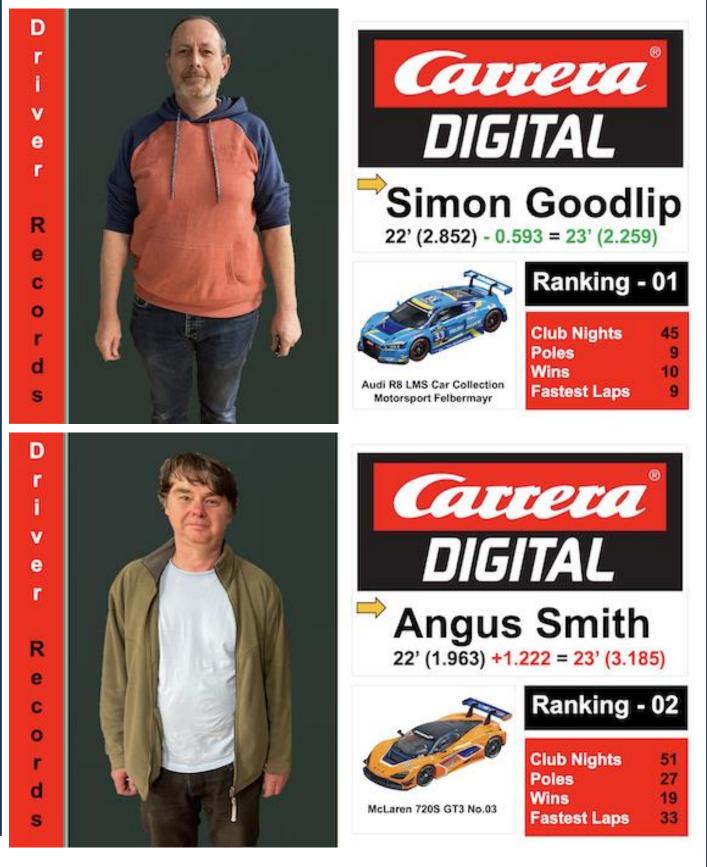

and to **JJ Hughes-Dowd** for taking his second and Championship leader **Simon Goodlip** his tenth. **Nick Sismey** 

Front Cover: Mick Smith, who took his first Group win on Tuesday watches Gary Skipp's Porsche, which took Gary to his first overall win.