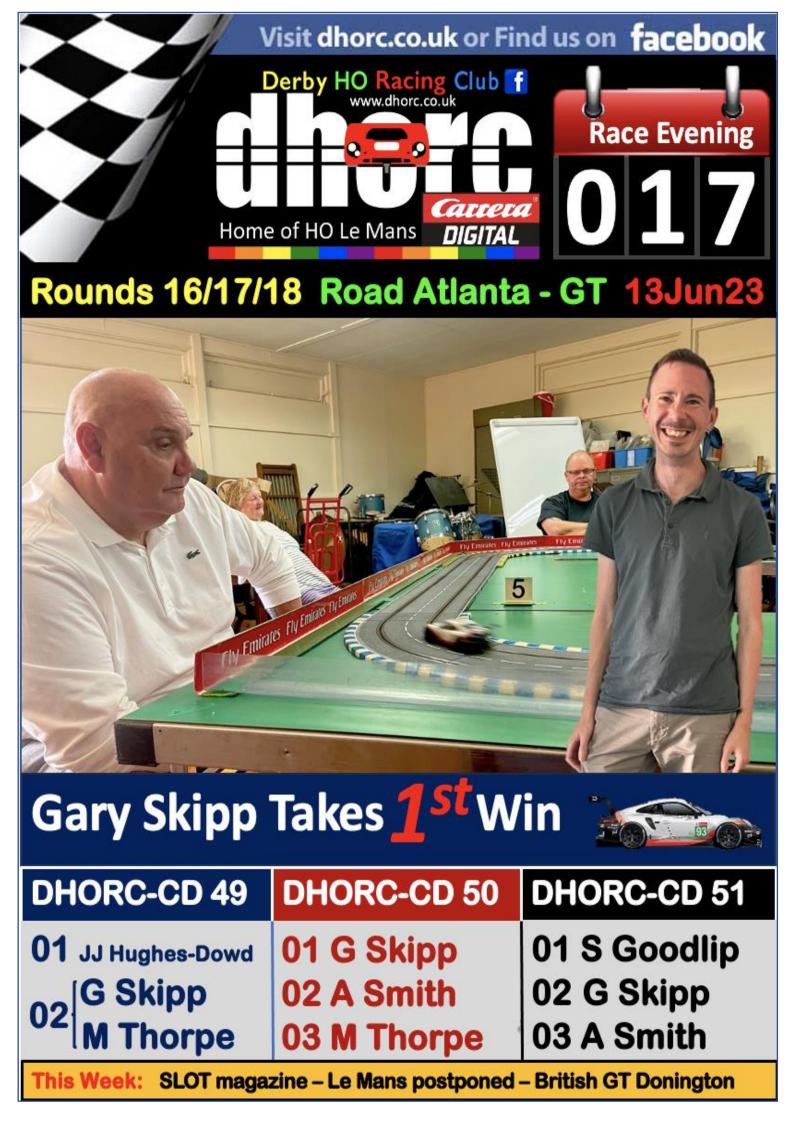

It was so disappointing to have to postpone the Le Mans event, which many of us were looking forward to. So pleased we have been able to re-book it for November.

Congratulations to **Gary Skipp** for taking his first win in only his second Club Night, our 50<sup>th</sup> (wow where did the time go?)

and to **JJ Hughes-Dowd** for taking his second and Championship leader **Simon Goodlip** his tenth. **Nick Sismey** 

Front Cover: Mick Smith, who took his first Group win on Tuesday watches Gary Skipp's Porsche, which took Gary to his first overall win.