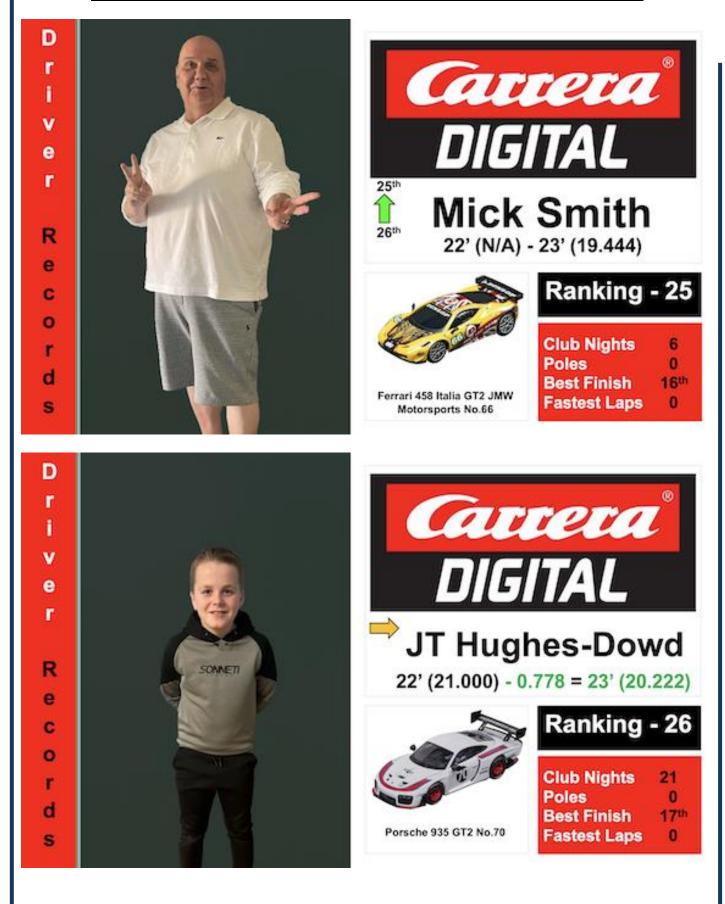

|  |  |  |  |
| 26                  | J Lamb         | 7.963  | 16.630 | 8.667  |  |  |  |  |  |  |  |
| 27                  | G Skipp        | N/A    | 5.667  | N/A    |  |  |  |  |  |  |  |
| 27                  | M Smith        | N/A    | 19.444 | N/A    |  |  |  |  |  |  |  |
| 27                  | A Staniec      | N/A    | 20.889 | N/A    |  |  |  |  |  |  |  |
| 27                  | L Patterson    | N/A    | 22.278 | N/A    |  |  |  |  |  |  |  |

# 9. Current Ranking positions

After another nine Club Nights we can issue the latest Ranking positions. As Ranking is so important for positions in Race Groups for Carrera Digital races we have decide to only include the active Members in the list. We have retired those who have moved on to keep it all simple.































# Race Report



# Road Atlanta



JJ Hughes-Dowd proved his first win at Evening 16 was no fluke by taking his 2<sup>nd</sup> at Evening 17. With back to back wins he was the only driver to take 2 wins at Road Atlanta





Early Group E got Evening 17 underway with Lee Patterson, Mick Smith, Macaully Dutson and John Lamb battling it out. Dan Hughes-Dowd did a great job marshalling.

# JJ takes back to back wins as Group B dominates!

**JJ Hughes-Dowd** certainly wasn't overawed by running his first Club Night in Group B, taking back to back wins at Road Atlanta. He matched his Round 15 result on 09May23 with his second career win in Round 16. He also set a Club record of 10 consecutive Group wins. He shared the podium with fellow Group B racers Martin Thorpe and Gary Skipp, the firs