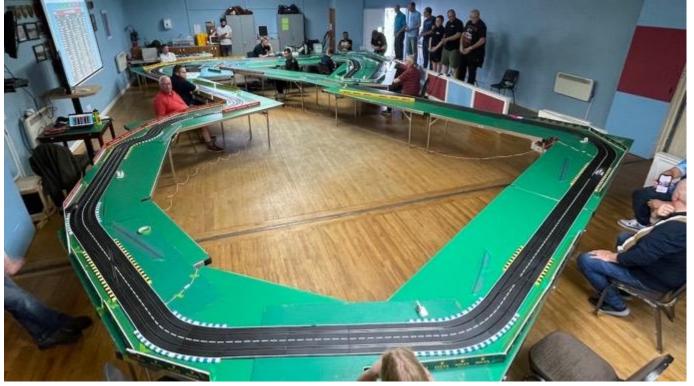

Next stop is an all new Evening on 01Aug23 with just two normal 15-minute races on the Brands Hatch GP circuit followed by two brand new 5-minute Sprint Races on the smaller Brands Hatch Indy circuit. Exciting times ahead. **Nick Sismey** 