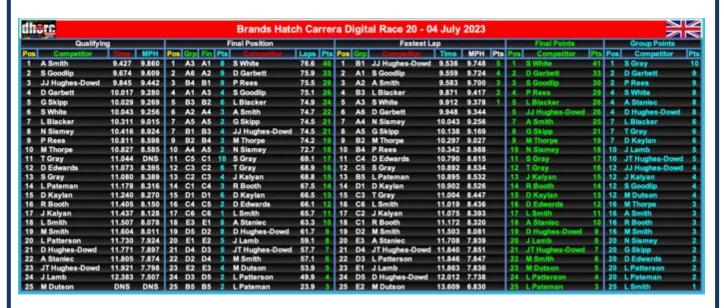

Congratulations to **Angus Smith, Steve White and JJ Hughes Dowd** for all taking wins on Tuesday night and to **Daniel Kalyan** and **Andrew Staniec** for taking all three Group wins for the first time.