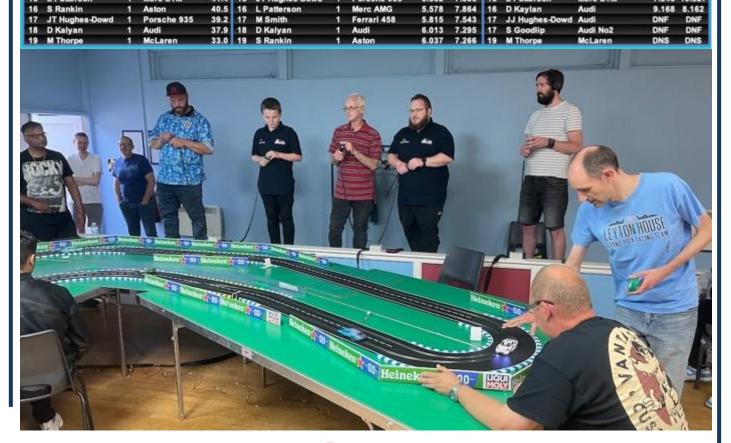

s for Sprint Races and allow all, as suggested by **Angus Smith**, to use a different car than the one they use in the longer races if they wish. The spreadsheets have already been tweaked ready for 01Aug23. Half points will be awarded for race results as well as Race Group finishing positions. We will also run both races for each Race Group consecutively to save time. Looking forward to seeing how these two Sprint Races go. Of course if folk wish you can opt out of these two races you can.

I have to quote someone's response to the anonymous pole.

"Hi Nick, I'm glad we're going to keep the shorter track race, it's quite a different race and must be very like people's home setups. The three suggestions of 4 car races, different car for small races and half points all excellent ideas."





Merc AMG

Ferrari 458

5.578

5.815

D Kaylan

JJ Hughes-Dowd

Audi

Audi

9.168 8.162

16

17

S Rankin

JT Hughes-Dowd

Aston

Porsche 935

# Brands Hatch Indy CD Test Night - 20Jun23 - Overall Scores (Sheet 1)

|     | Laps           | Mins                                     |               | Fastest Lap |    |                |      |               |       |        |
|-----|----------------|------------------------------------------|---------------|-------------|----|----------------|------|---------------|-------|--------|
| Pos |                | Laps in 5 Mins  Competitor Best Car Laps |               |             |    |                |      |               |       | MPH    |
| 1   | S White        | 1                                        | McLaren No1   | 61.6        | 1  | S