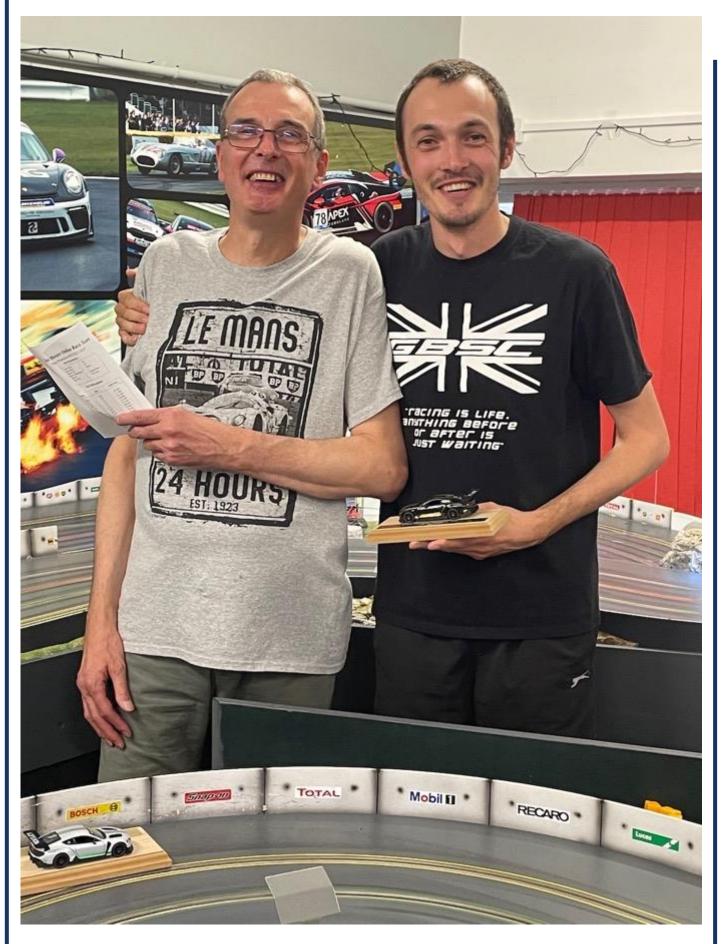

Congratulations to **Angus Smith, Steve White and JJ Hughes Dowd** for all taking wins on Tuesday night and to **Daniel Kalyan** and **Andrew Staniec** for taking all three Group wins for the first time.