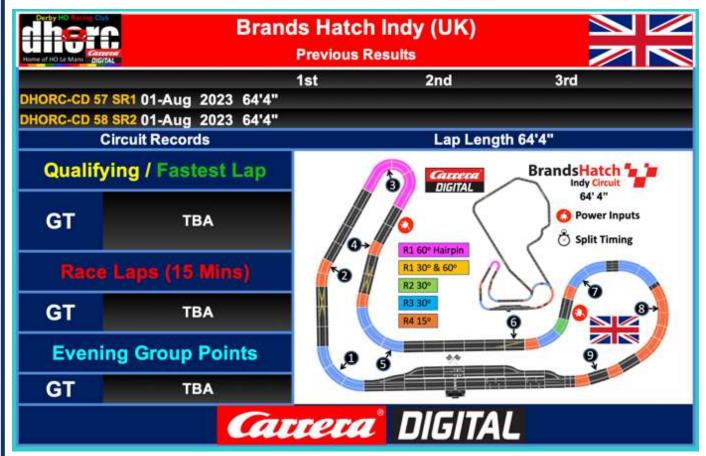

Next stop is an all new Evening on 01Aug23 with just two normal 15-minute races on the Brands Hatch GP circuit followed by two brand new 5-minute Sprint Races on the smaller Brands Hatch Indy circuit. Exciting times ahead. **Nick Sismey** 