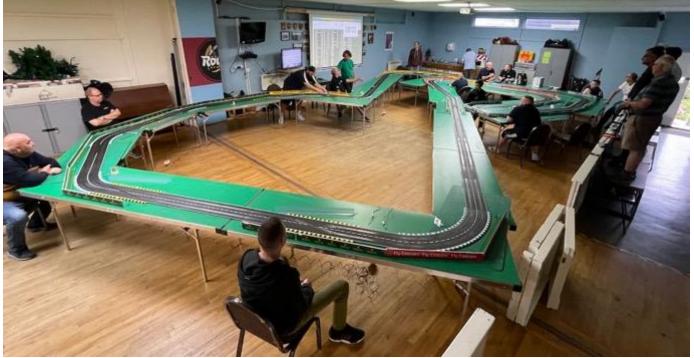

#### HO Club founded on 7 July 1992

- DHORC: Derby HO Racing Club ("HO" Is The Scale = 1/64th)
- · Section of Derby Leisure Limited, open to all!
- Home of world famous international Le Mans 24 Hour race.
- Smaller scale version of Scalextric, once set up works all night!
- Four and Eight lane circuits
- Computerised timing
- Statistics for every meeting and every member since July 1992
- Over 20 race meetings each year
- 50+ circuit designs, up to 567 feet in length
- · Eight-lane routed DHORCingham oval
- Two car categories Tyco open wheel (F1)
  - Tomy SGP, BSRT, VSR enclosed wheel (GC)

#### HO

- Racing starts between 18:45 and 19:00 hours Finished by 21:30 hours
- Minimum of four 3-minute qualifying races & up to two Finals (F1 & GC) for each member
- Championship points for all members
- · Magazine produced for every single meeting and covering every track statistic