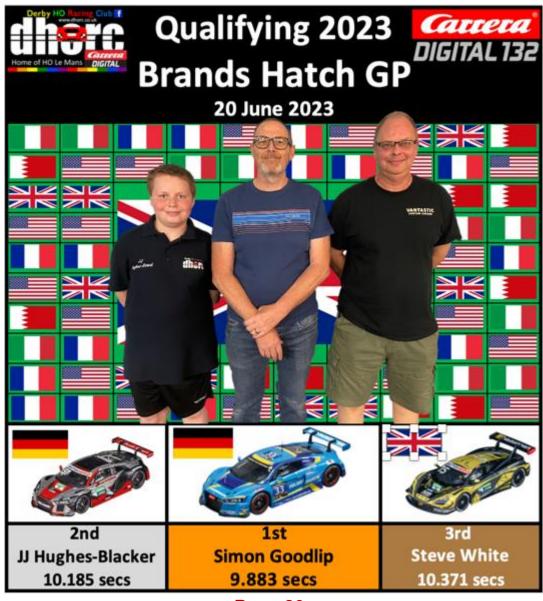

Congratulations to **Angus Smith, Steve White and JJ Hughes Dowd** for all taking wins on Tuesday night and to **Daniel Kalyan** and **Andrew Staniec** for taking all three Group wins for the first time.