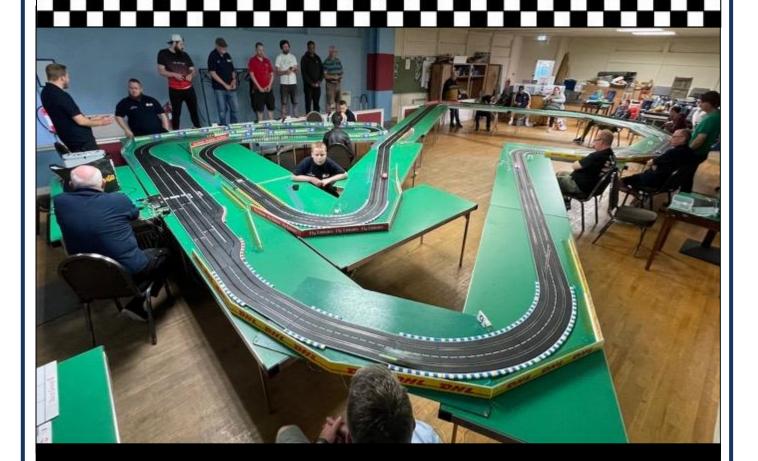

h two 17<sup>th</sup> place finishes followed by a 16<sup>th</sup> here.

Andrew Staniec emulated Daniel by taking all three Group E wins and recorded the most Group Points (23) at a Brands Hatch GP Club Night. His 17<sup>th</sup> place finish pipped a very proud dad, Jag Kalyan, by a lap. We then had the remaining four Group D racers with Mick Smith beating JT Hughes-Dowd to 19<sup>th</sup> by 0.4 laps and then Lee Patterson beating another proud dad Dan Hughes-Dowd by an even smaller margin, 0.2 laps. Lee was 1.2 laps behind JT.

**John Lamb** beat fellow Group E racer Macaully Dutson into 23<sup>rd</sup> while Lee Pateman again had to withdraw his Audi from proceedings, on the very same lap as Round 20, due to technical issues.



Group D - Dan & JT Hughes-Dowd, Lee, Mick and Daniel





What are my Best Scores?
Who Have I Beaten?



Liam Smith refuelling before his first race.



Group C was the final group to take to the oche with Liam, Stuart, Dave Edwards, Tom, Jag Kalyan and Richard.

| October 100 | E STATE OF THE STA | Brands    | Hatc   | h GP - B  | est | Off Chart      |      |           |
|-------------|---------------------------------------------------------------------------------------------------------------------------------------------------------------------------------------------------------------------------------------------------------------------------------------------------------------------------------------------------------------------------------------------------------------------------------------------------------------------------------