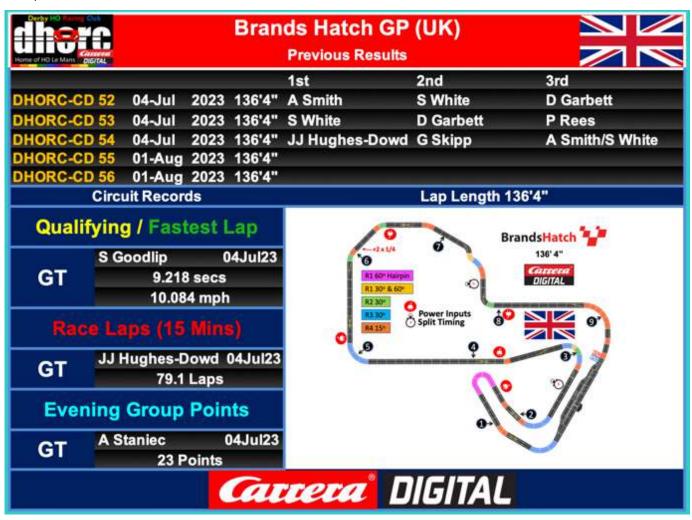

# **DHORC-CD 52**

# **DHORC-CD 53**

# **DHORC-CD 54**

01 A Smith 02 S White 03 D Garbett 01 S White 02 D Garbett 03 P Rees 01 JJ Hughes-Dowd 02 G Skipp 03 A Smith/S White

This Week: DHORC's 31st - 2024 Sprint Races - Bill's 61st - New Rankings

Congratulations to **Angus Smith, Steve White and JJ Hughes Dowd** for all taking wins on Tuesday night and to **Daniel Kalyan** and **Andrew Staniec** for taking all three Group wins for the first time.