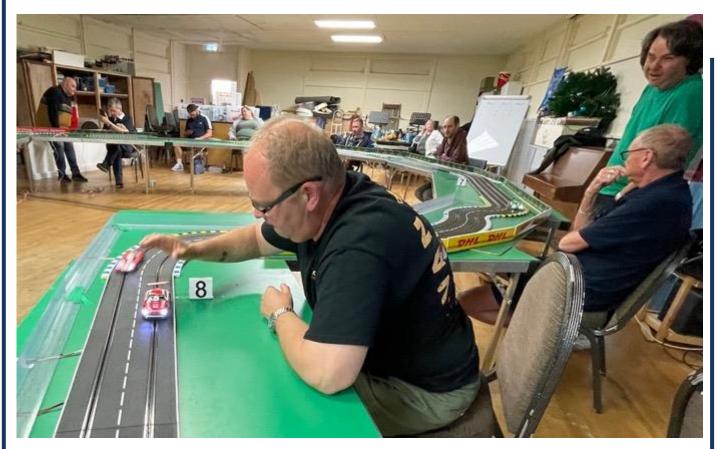

Congratulations to **Angus Smith, Steve White and JJ Hughes Dowd** for all taking wins on Tuesday night and to **Daniel Kalyan** and **Andrew Staniec** for taking all three Group wins for the first time.

Next stop is an all new Evening on 01Aug23 with just two normal 15-minute races on the Brands Hatch GP circuit followed by two brand new 5-minute Sprint Races on the smaller Brands Hatch Indy circuit. Exciting times ahead. **Nick Sismey** 