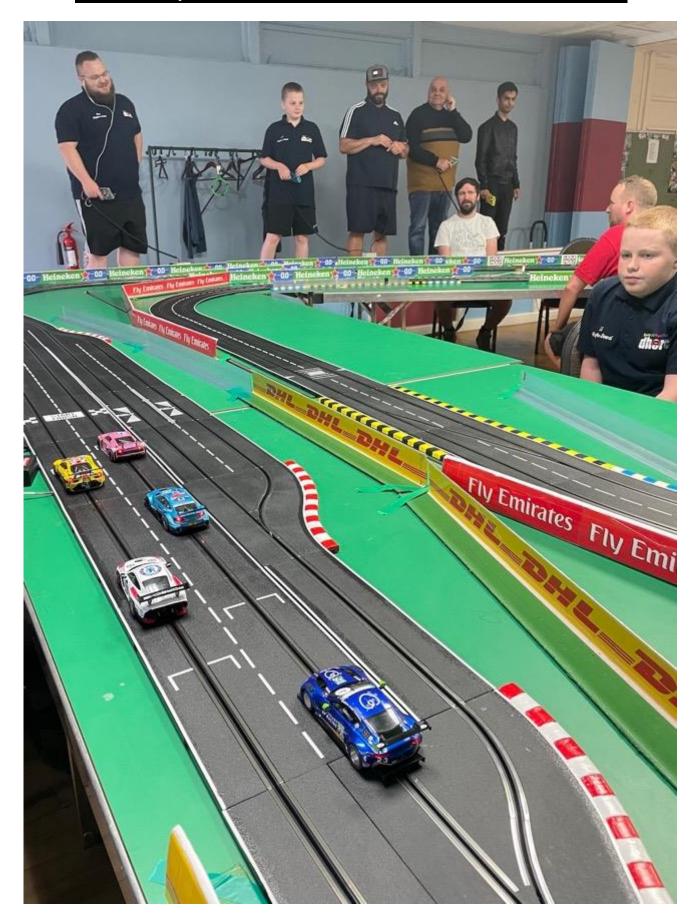

Rounds 19/20/21 Brands Hatch - GT 04Jul23

Congratulations to **Angus Smith, Steve White and JJ Hughes Dowd** for all taking wins on Tuesday night and to **Daniel Kalyan** and **Andrew Staniec** for taking all three Group wins for the first time.