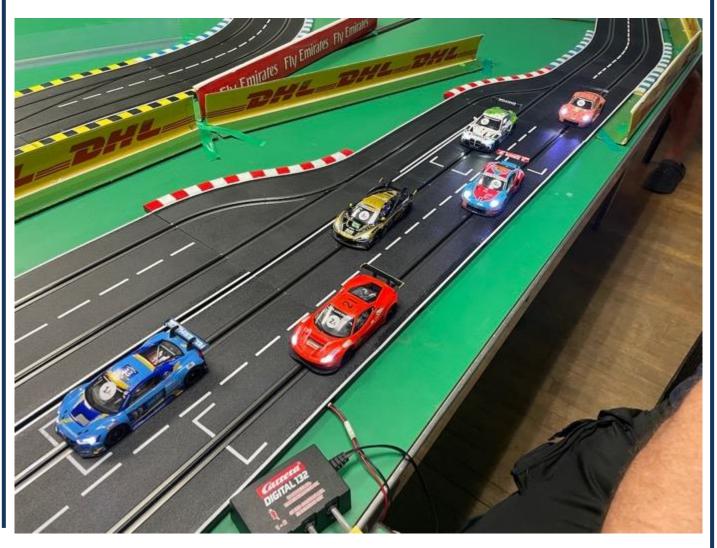

### Carrera Digital Club 1st race 18 January 2022

- 1/32<sup>nd</sup> Carrera Digital GT Cars
- 13 Evenings a year, minimum 3x15-minute races per driver per evening.
- 6 circuits, 2 evenings per circuit + Le Mans
- Full computerised timing and stats through SmartRace App

#### Carrera Digital

- Racing starts between 18:00 and 18:15 hours Finished by 21:30 hours
- Magazine produced after each evening
- · Championship points for all members
- Rules & regulations booklet covering all the DHORC rules produced each year
- Great family atmosphere, a help-all culture