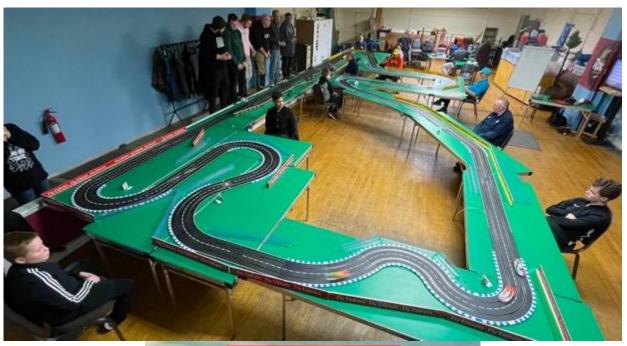

#### HO Club founded on 7 July 1992

- DHORC: Derby HO Racing Club ("HO" Is The Scale = 1/64th)
- · Section of Derby Leisure Limited, open to all!
- Home of world famous international Le Mans 24 Hour race.
- Smaller scale version of Scalextric, once set up works all night!
- Four and Eight lane circuits
- Computerised timing
- Statistics for every meeting and every member since July 1992
- Over 20 race meetings each year
- 50+ circuit designs, up to 567 feet in length
- · Eight-lane routed DHORCingham oval
- Two car categories Tyco open wheel (F1)
  - Tomy SGP, BSRT, VSR enclosed wheel (GC)