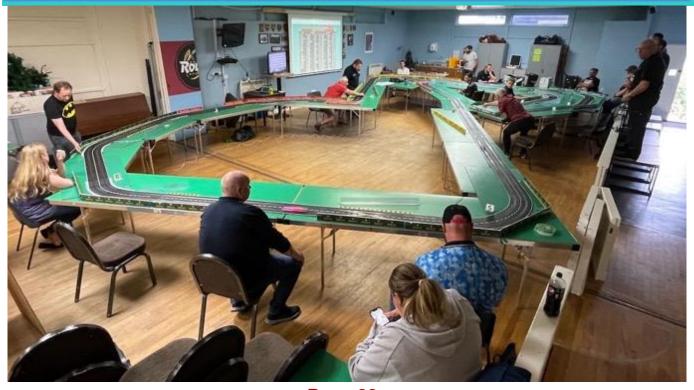

Next stop is an all new Evening on 01Aug23 with just two normal 15-minute races on the Brands Hatch GP circuit followed by two brand new 5-minute Sprint Races on the smaller Brands Hatch Indy circuit. Exciting times ahead. **Nick Sismey** 