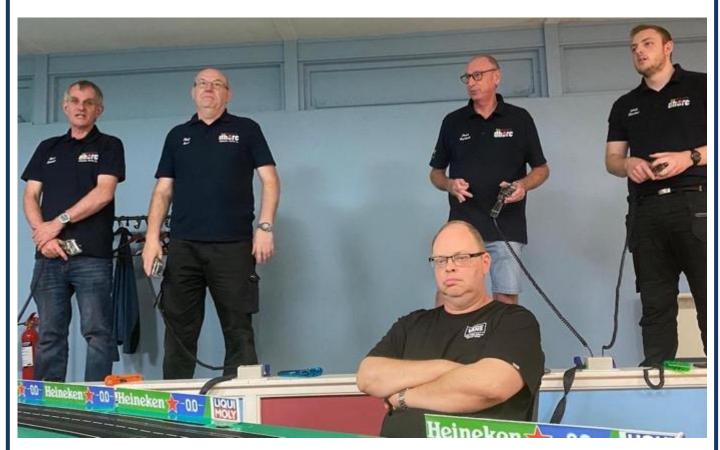

# 2. New DHORC Carrera Digital polo shirt

Our two young models (suggested to be doppelgangers of Statler and Waldorf off the Muppets) are shown wearing our new DHORC Carrera Digital Polo Shirts. They are £22 each (the shirts).