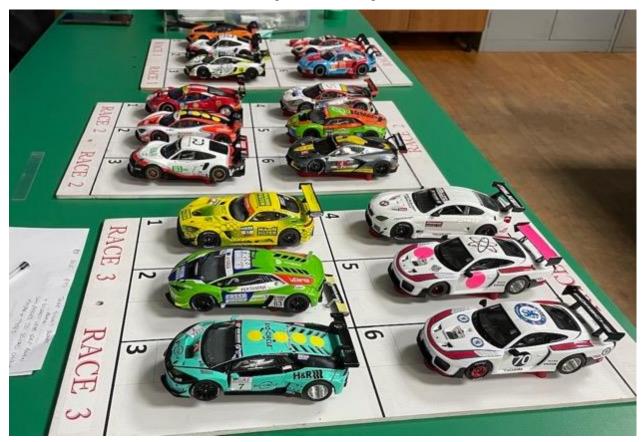

S GOODLIP

03 J THOMPSON

SmartRa

**Sprint Races are go!** Thanks to all for making these new races work. We knew there was a keenness to introduce them with the results of the voting following the Test in June. What we didn't know was whether we could fit two normal 15-minute races (6 cars) plus the two 5-minute Sprint Races (4 cars) into an Evening. However all went well with all 22 races finished by 21:55 hours and lights out was at 22:15 hours. The fact that we could take most of the Brands Hatch GP circuit down while we ran the shorter Indy circuit for the Sprint Races helped.

Congratulations to **Angus Smith** for taking both Endurance race wins and the first Sprint Race. The same to Championship leader **Simon Goodlip** for winning SR2.

Congrats also to our other 10 Race Group winners with **Andrew Staniec** winning all four of his Groups on the night.