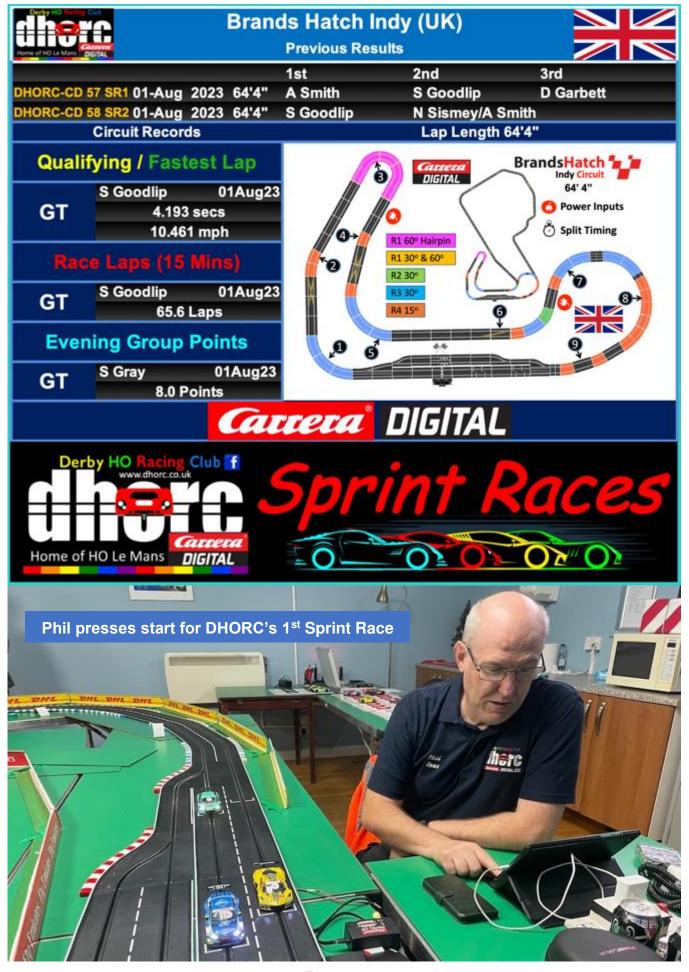

S GOODLIP

03 J THOMPSON

SmartRa

**Sprint Races are go!** Thanks to all for making these new races work. We knew there was a keenness to introduce them with the results of the voting following the Test in June. What we didn't know was whether we could fit two normal 15-minute races (6 cars) plus the two 5-minute Sprint Races (4 cars) into an Evening. However all went well with all 22 races finished by 21:55 hours and lights out was at 22:15 hours. The fact that we could take most of the Brands Hatch GP circuit down while we ran the shorter Indy circuit for the Sprint Races helped.

Congratulations to **Angus Smith** for taking both Endurance race wins and the first Sprint Race. The same to Championship leader **Simon Goodlip** for winning SR2.

Congrats also to our other 10 Race Group winners with **Andrew Staniec** winning all four of his Groups on the night.