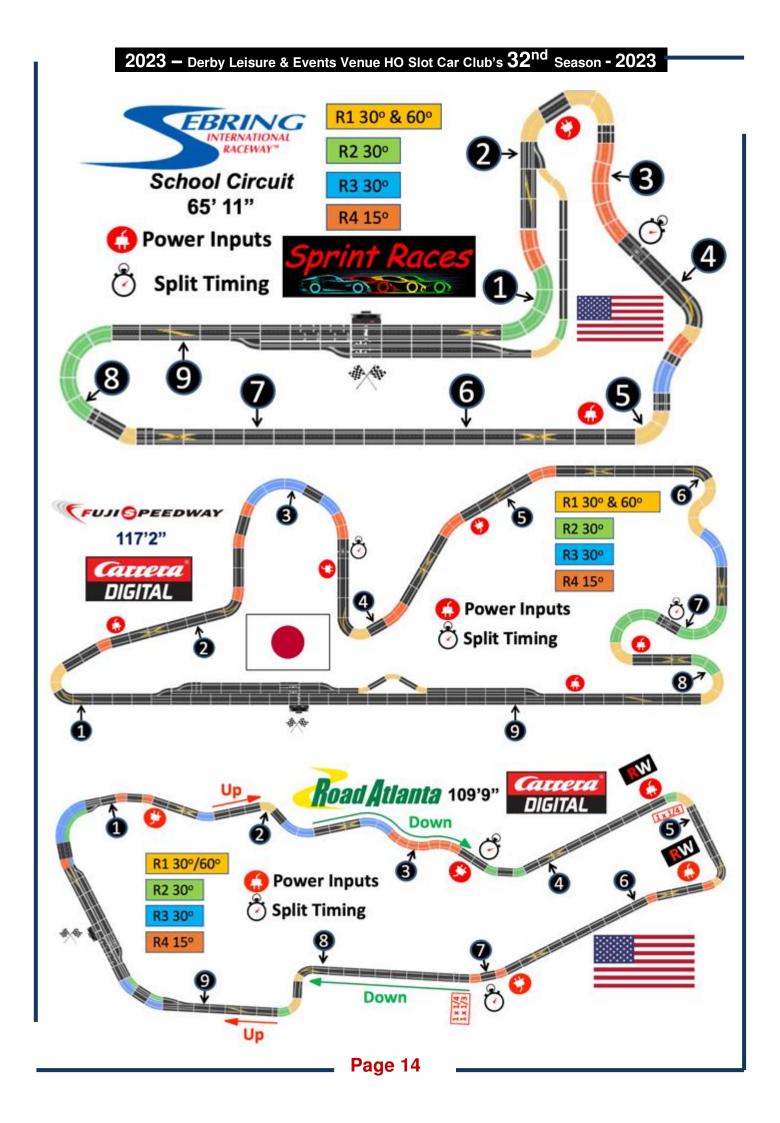

# Carrera Digital Club 1st race 18 January 2022

- 1/32<sup>nd</sup> Carrera Digital GT Cars
- 13 Evenings a year, minimum 3x15-minute races per driver per evening.
- 6 circuits, 2 evenings per circuit + Le Mans
- Full computerised timing and stats through SmartRace App

### **Carrera Digital**

- Racing starts between 18:00 and 18:15 hours Finished by 21:30 hours
- Magazine produced after each evening
- Championship points for all members
- Rules & regulations booklet covering all the DHORC rules produced each year
- · Great family atmosphere, a help-all culture