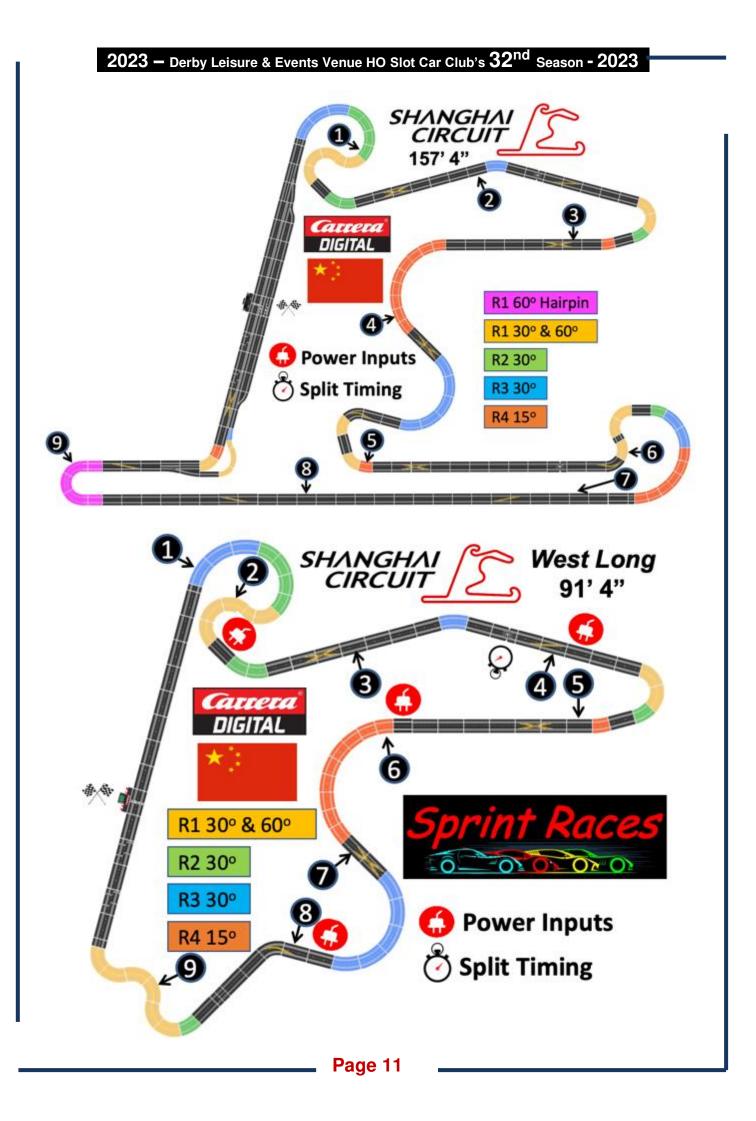

# Carrera Digital Club 1st race 18 January 2022

- 1/32<sup>nd</sup> Carrera Digital GT Cars
- 13 Evenings a year, minimum 3x15-minute races per driver per evening.
- 6 circuits, 2 evenings per circuit + Le Mans
- Full computerised timing and stats through SmartRace App

### **Carrera Digital**

- Racing starts between 18:00 and 18:15 hours Finished by 21:30 hours
- Magazine produced after each evening
- Championship points for all members
- Rules & regulations booklet covering all the DHORC rules produced each year
- · Great family atmosphere, a help-all culture