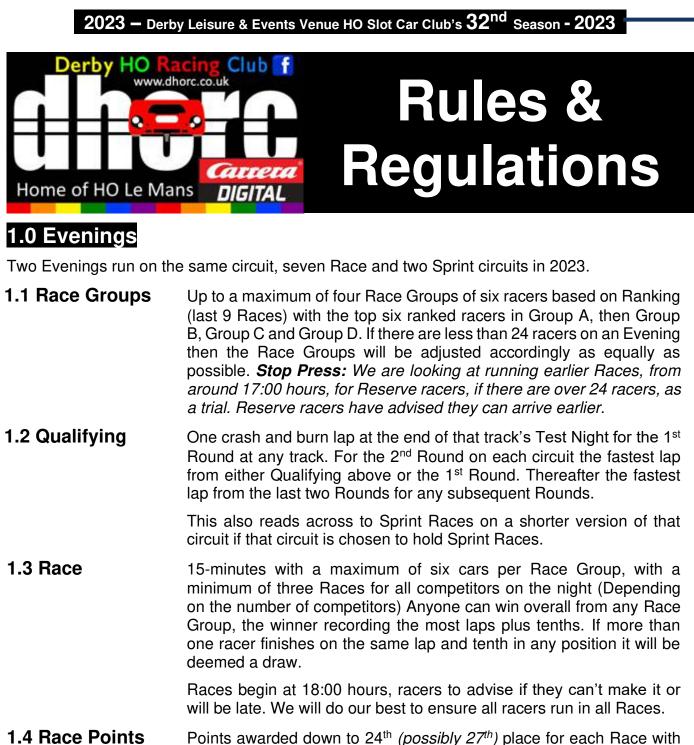

# **History and Key Facts**

# HO Club founded on 7 July 1992

- DHORC: Derby HO Racing Club ("HO" Is The Scale = 1/64th)
- · Section of Derby Leisure Limited, open to all!
- Home of world famous international Le Mans 24 Hour race.
- · Smaller scale version of Scalextric, once set up works all night!
- · Four and Eight lane circuits
- Computerised timing
- Statistics for every meeting and every member since July 1992
- Over 20 race meetings each year
- 50+ circuit designs, up to 567 feet in length
- · Eight-lane routed DHORCingham oval
- Two car categories Tyco open wheel (F1)
  - Tomy SGP, BSRT, VSR enclosed wheel (GC)