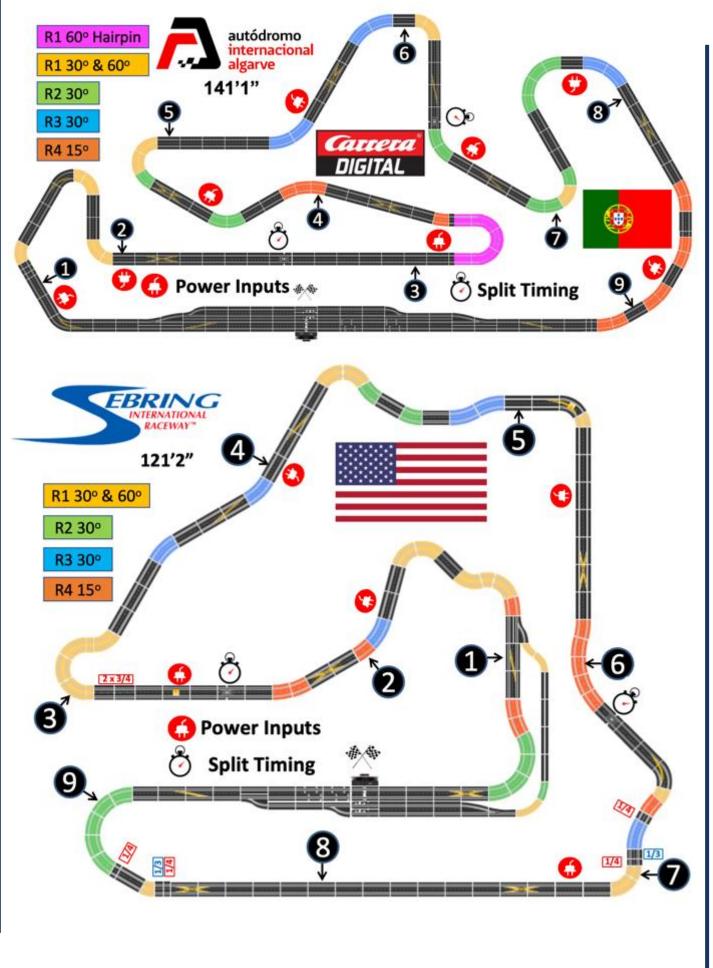

# Carrera Digital Club 1st race 18 January 2022

- 1/32<sup>nd</sup> Carrera Digital GT Cars
- 13 Evenings a year, minimum 3x15-minute races per driver per evening.
- 6 circuits, 2 evenings per circuit + Le Mans
- Full computerised timing and stats through SmartRace App

### **Carrera Digital**

- Racing starts between 18:00 and 18:15 hours Finished by 21:30 hours
- Magazine produced after each evening
- Championship points for all members
- Rules & regulations booklet covering all the DHORC rules produced each year
- · Great family atmosphere, a help-all culture