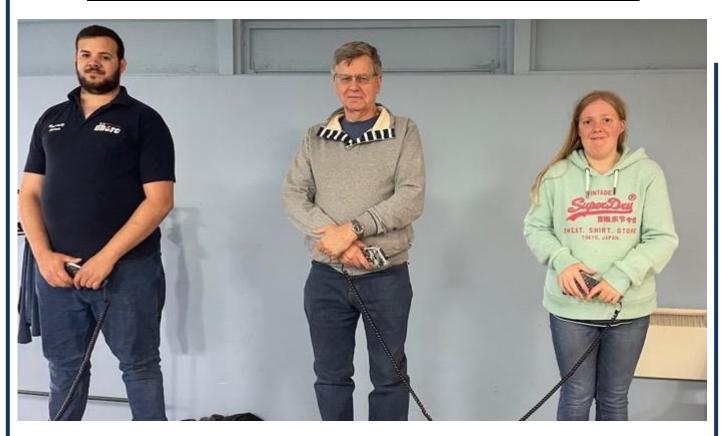

# 2. New DHORC Carrera Digital polo shirt

Our two young models (suggested to be doppelgangers of Statler and Waldorf off the Muppets) are shown wearing our new DHORC Carrera Digital Polo Shirts. They are £22 each (the shirts).