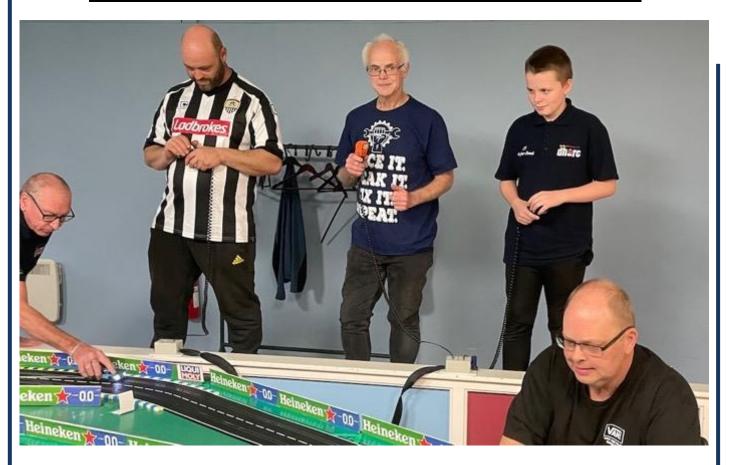

S GOODLIP

03 J THOMPSON

SmartRa

**Sprint Races are go!** Thanks to all for making these new races work. We knew there was a keenness to introduce them with the results of the voting following the Test in June. What we didn't know was whether we could fit two normal 15-minute races (6 cars) plus the two 5-minute Sprint Races (4 cars) into an Evening. However all went well with all 22 races finished by 21:55 hours and lights out was at 22:15 hours. The fact that we could take most of the Brands Hatch GP circuit down while we ran the shorter Indy circuit for the Sprint Races helped.

Congratulations to **Angus Smith** for taking both Endurance race wins and the first Sprint Race. The same to Championship leader **Simon Goodlip** for winning SR2.

Congrats also to our other 10 Race Group winners with **Andrew Staniec** winning all four of his Groups on the night.