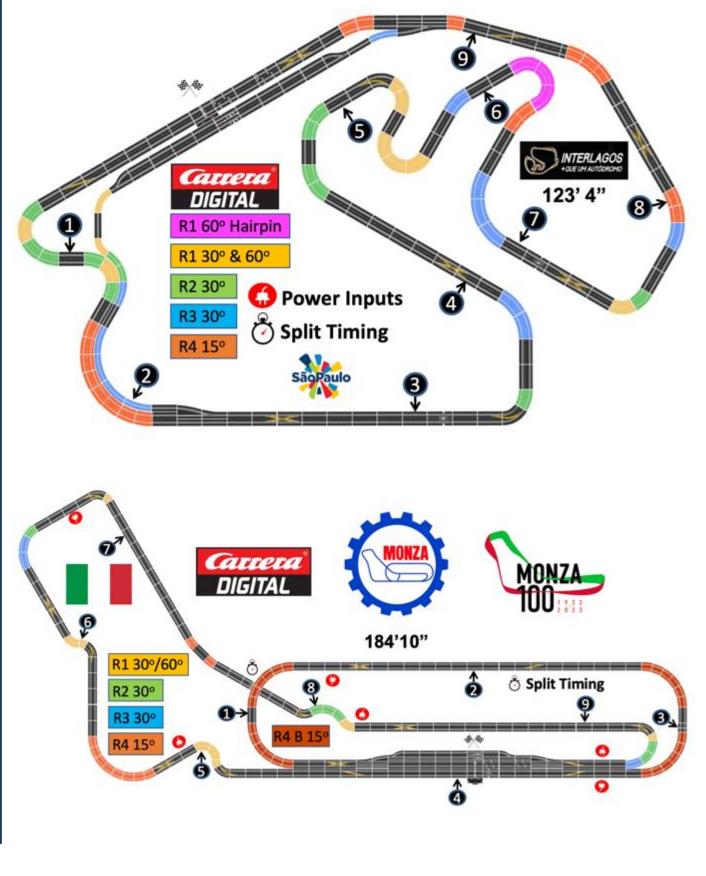

21         22         23         24         25           26         27         28         29         30           31         32         33         Test Night           34         35         36         37         38         39           40         41         42/43         44         45         46                                                                             | Track Interlagos Interlagos (New) Monza (New) Monza Interlagos Sebring 3 Hours - Oxigen/Carrera GT4 Shanghai Shanghai (New) Shanghai Rockingham Rockingham (New) Le Mans Le Mans Rockingham Portimao Portimao Sebring Fuji                      |







# **Please contact Nick Sismey**



# 4. DHORC 2024 Circuits

Please also find below our 12 off 2024 circuits of which 7 (including the two Sprint Race circuits) are new.















# 5. Convoy in the Park – 12/13 August 2023

Thank you to all for offering your support for the Convoy in the Park weekend at Donington Park on 12/13Aug23. It looks like it will be a great event again.

Hopefully there will be a good footfall like last year and with **Dan Hughes-Dowd** front of house I'm sure he will encourage many more folk to have a go.

Last year's Adult winner **Chloe Gunderson** will be back, we have provided her with weekend tickets. Can she take top honours again?





# 6. Tunerfest Midlands – 20 August 2023

Our final visit to Donington Park this year will be at Tunerfest Midlands on Sunday 20Aug23. We were first invited to support this event last year as shown below, and we had a great time.

Thanks also to all for your support for this event.



#