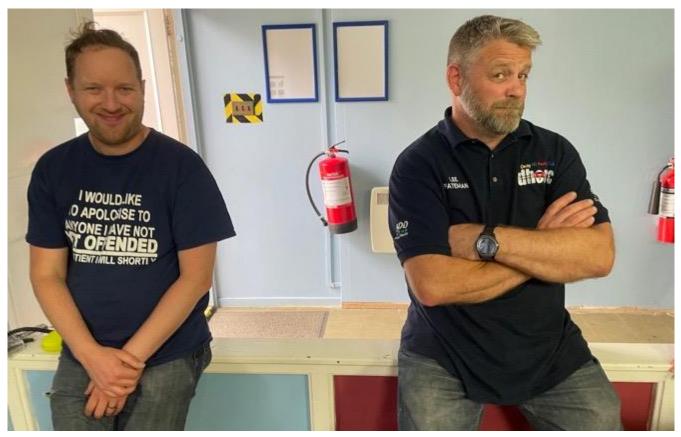

# 2. New DHORC Carrera Digital polo shirt

Our two young models (suggested to be doppelgangers of Statler and Waldorf off the Muppets) are shown wearing our new DHORC Carrera Digital Polo Shirts. They are £22 each (the shirts).