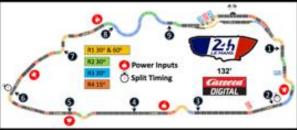

# Carrera Digital Club 1st race 18 January 2022

- 1/32<sup>nd</sup> Carrera Digital GT Cars
- 13 Evenings a year, minimum 3x15-minute races per driver per evening.
- 6 circuits, 2 evenings per circuit + Le Mans
- Full computerised timing and stats through SmartRace App

### **Carrera Digital**

- Racing starts between 18:00 and 18:15 hours Finished by 21:30 hours
- Magazine produced after each evening
- Championship points for all members
- Rules & regulations booklet covering all the DHORC rules produced each year
- · Great family atmosphere, a help-all culture