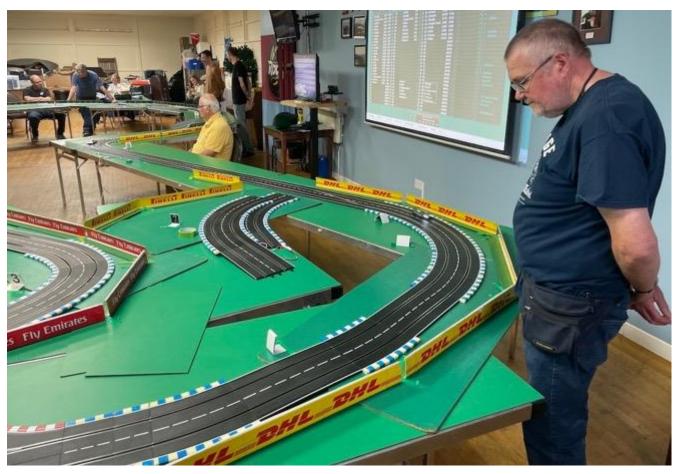

# HO Club founded on 7 July 1992

- DHORC: Derby HO Racing Club ("HO" Is The Scale = 1/64th)
- · Section of Derby Leisure Limited, open to all!
- Home of world famous international Le Mans 24 Hour race.
- · Smaller scale version of Scalextric, once set up works all night!
- · Four and Eight lane circuits
- Computerised timing
- Statistics for every meeting and every member since July 1992
- Over 20 race meetings each year
- 50+ circuit designs, up to 567 feet in length
- · Eight-lane routed DHORCingham oval
- Two car categories Tyco open wheel (F1)
  - Tomy SGP, BSRT, VSR enclosed wheel (GC)

# Carrera Digital Club 1st race 18 January 2022

- 1/32<sup>nd</sup> Carrera Digital GT Cars
- 13 Evenings a year, minimum 3x15-minute races per driver per evening.
- 6 circuits, 2 evenings per circuit + Le Mans
- Full computerised timing and stats through SmartRace App