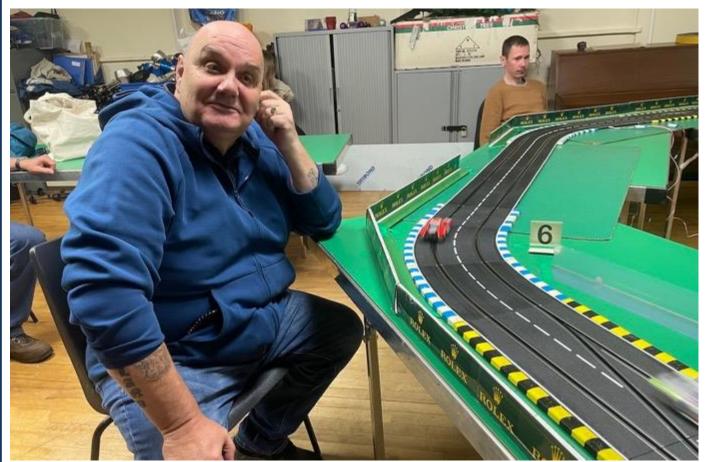

# 2. New DHORC Carrera Digital polo shirt

Our two young models (suggested to be doppelgangers of Statler and Waldorf off the Muppets) are shown wearing our new DHORC Carrera Digital Polo Shirts. They are £22 each (the shirts).