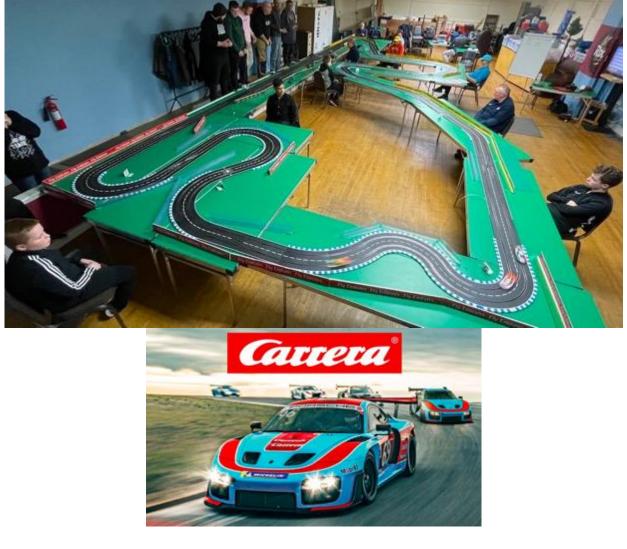

# HO Club founded on 7 July 1992

- DHORC: Derby HO Racing Club ("HO" Is The Scale = 1/64th)
- · Section of Derby Leisure Limited, open to all!
- Home of world famous international Le Mans 24 Hour race.
- · Smaller scale version of Scalextric, once set up works all night!
- · Four and Eight lane circuits
- Computerised timing
- Statistics for every meeting and every member since July 1992
- Over 20 race meetings each year
- 50+ circuit designs, up to 567 feet in length
- · Eight-lane routed DHORCingham oval
- Two car categories Tyco open wheel (F1)
  - Tomy SGP, BSRT, VSR enclosed wheel (GC)

# Carrera Digital Club 1st race 18 January 2022

- 1/32<sup>nd</sup> Carrera Digital GT Cars
- 13 Evenings a year, minimum 3x15-minute races per driver per evening.
- 6 circuits, 2 evenings per circuit + Le Mans
- Full computerised timing and stats through SmartRace App