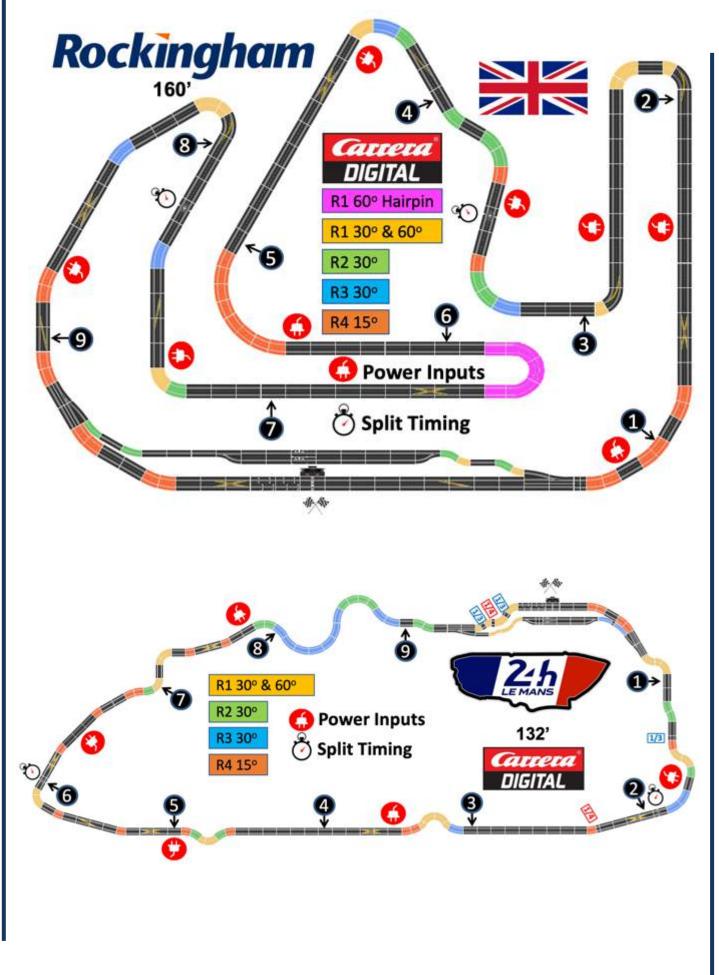

# Carrera Digital Club 1st race 18 January 2022

- 1/32<sup>nd</sup> Carrera Digital GT Cars
- 13 Evenings a year, minimum 3x15-minute races per driver per evening.
- 6 circuits, 2 evenings per circuit + Le Mans
- Full computerised timing and stats through SmartRace App

### **Carrera Digital**

- Racing starts between 18:00 and 18:15 hours Finished by 21:30 hours
- Magazine produced after each evening
- Championship points for all members
- Rules & regulations booklet covering all the DHORC rules produced each year
- · Great family atmosphere, a help-all culture