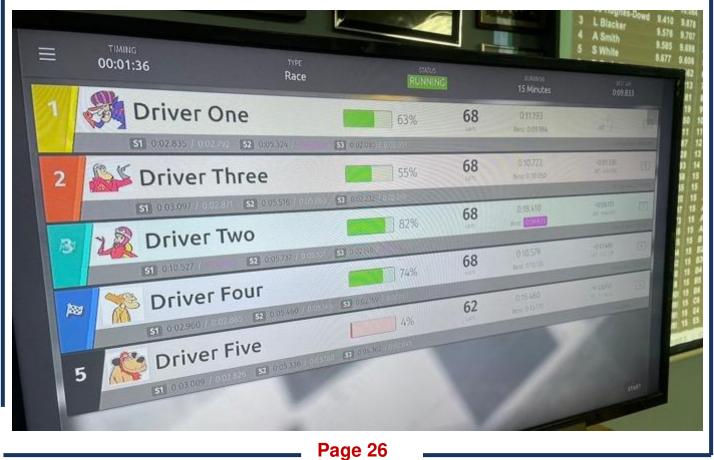

S GOODLIP

03 J THOMPSON

SmartRa

**Sprint Races are go!** Thanks to all for making these new races work. We knew there was a keenness to introduce them with the results of the voting following the Test in June. What we didn't know was whether we could fit two normal 15-minute races (6 cars) plus the two 5-minute Sprint Races (4 cars) into an Evening. However all went well with all 22 races finished by 21:55 hours and lights out was at 22:15 hours. The fact that we could take most of the Brands Hatch GP circuit down while we ran the shorter Indy circuit for the Sprint Races helped.

Congratulations to **Angus Smith** for taking both Endurance race wins and the first Sprint Race. The same to Championship leader **Simon Goodlip** for winning SR2.

Congrats also to our other 10 Race Group winners with **Andrew Staniec** winning all four of his Groups on the night.