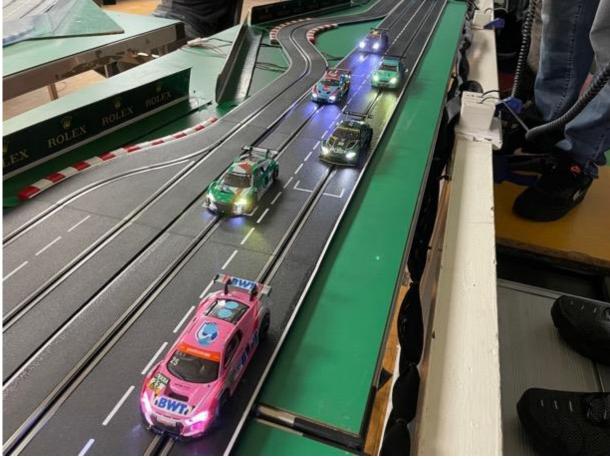

S GOODLIP

03 J THOMPSON

SmartRa

**Sprint Races are go!** Thanks to all for making these new races work. We knew there was a keenness to introduce them with the results of the voting following the Test in June. What we didn't know was whether we could fit two normal 15-minute races (6 cars) plus the two 5-minute Sprint Races (4 cars) into an Evening. However all went well with all 22 races finished by 21:55 hours and lights out was at 22:15 hours. The fact that we could take most of the Brands Hatch GP circuit down while we ran the shorter Indy circuit for the Sprint Races helped.

Congratulations to **Angus Smith** for taking both Endurance race wins and the first Sprint Race. The same to Championship leader **Simon Goodlip** for winning SR2.

Congrats also to our other 10 Race Group winners with **Andrew Staniec** winning all four of his Groups on the night.