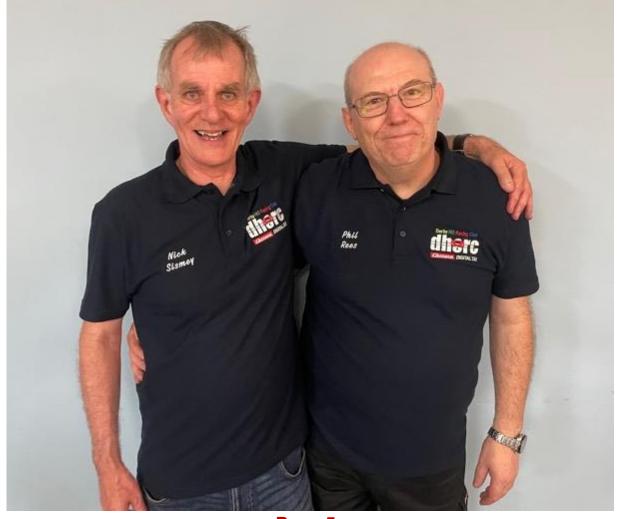

# 2. New DHORC Carrera Digital polo shirt

Our two young models (suggested to be doppelgangers of Statler and Waldorf off the Muppets) are shown wearing our new DHORC Carrera Digital Polo Shirts. They are £22 each (the shirts).