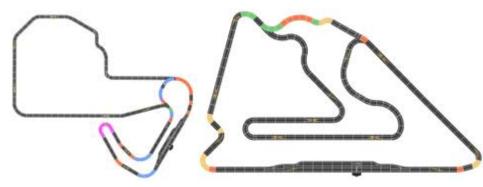

S GOODLIP

03 J THOMPSON

SmartRa

**Sprint Races are go!** Thanks to all for making these new races work. We knew there was a keenness to introduce them with the results of the voting following the Test in June. What we didn't know was whether we could fit two normal 15-minute races (6 cars) plus the two 5-minute Sprint Races (4 cars) into an Evening. However all went well with all 22 races finished by 21:55 hours and lights out was at 22:15 hours. The fact that we could take most of the Brands Hatch GP circuit down while we ran the shorter Indy circuit for the Sprint Races helped.