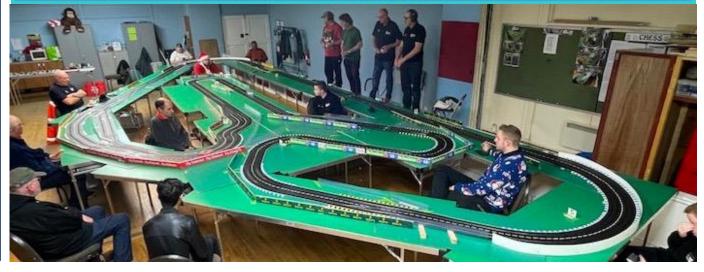

#### HO Club founded on 7 July 1992

- DHORC: Derby HO Racing Club ("HO" Is The Scale = 1/64th)
- · Section of Derby Leisure Limited, open to all!
- Home of world famous international Le Mans 24 Hour race.
- · Smaller scale version of Scalextric, once set up works all night!
- · Four and Eight lane circuits
- Computerised timing
- Statistics for every meeting and every member since July 1992
- Over 20 race meetings each year
- 50+ circuit designs, up to 567 feet in length
- · Eight-lane routed DHORCingham oval
- Two car categories Tyco open wheel (F1)
  - Tomy SGP, BSRT, VSR enclosed wheel (GC)

#### Carrera Digital Club 1st race 18 January 2022

- 1/32<sup>nd</sup> Carrera Digital GT Cars
- 13 Evenings a year, minimum 3x15-minute races per driver per evening.
- 6 circuits, 2 evenings per circuit + Le Mans
- Full computerised timing and stats through SmartRace App