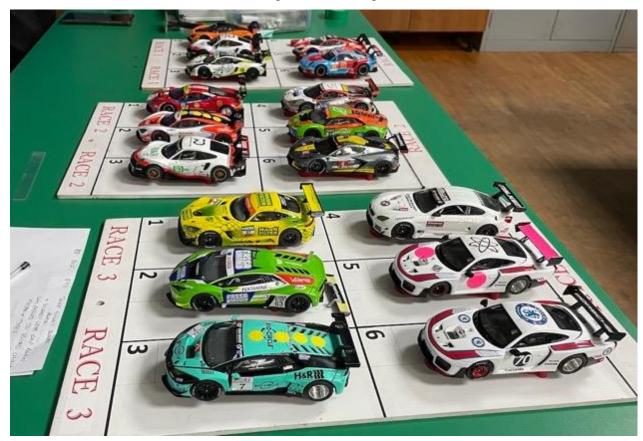

#### Contents.....024 (Part 2)

| Page | Details                                                                  |
|------|--------------------------------------------------------------------------|
| 003  | Editorial                                                                |
| 004  | Contents                                                                 |
| 005  | Race Report – Daytona Sports Car Course GT – 12 December 2023 - Round 42 |
| 012  | Race Report – Daytona Sports Car Course GT – 12 December 2023 - Round 43 |
| 018  | Race Report – Daytona Sports Car Course GT – 12 December 2023 - Round 44 |
| 024  | Best Results at Daytona Sports Car Course                                |
| 028  | Championship Tables                                                      |
| 040  | Members' Statistics                                                      |
| 044  | Rules & Regulations Issue 3 - 31Dec22                                    |
| 050  | Next Circuit - Interlagos – 16th January 2024 - Rounds 01 to 03 of 56    |
| 052  | Razorlite Spares                                                         |
|      |                                                                          |