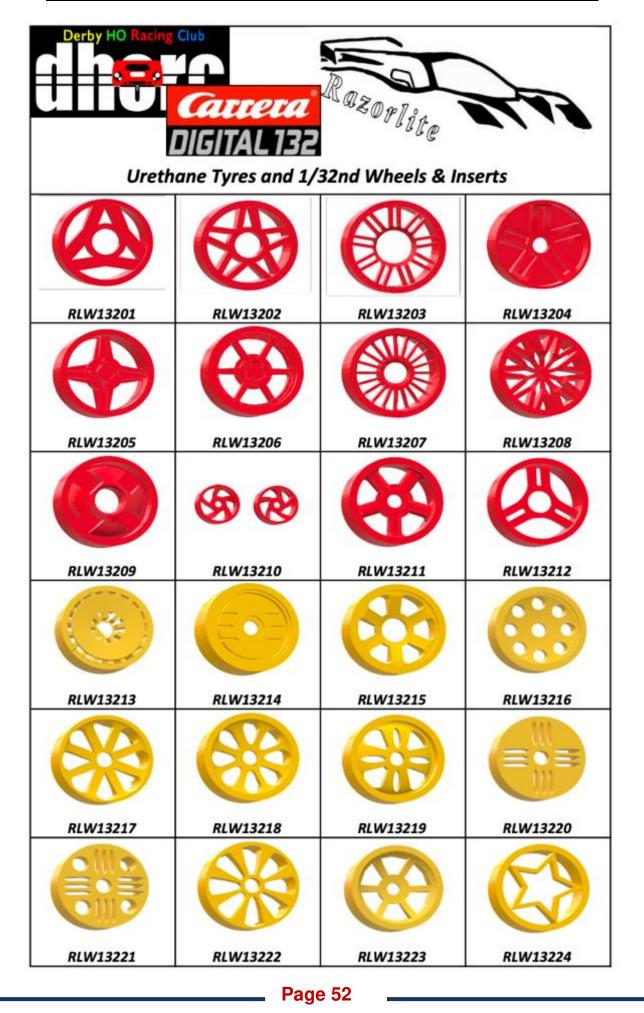

#### Contents.....024 (Part 2)

| Page | Details                                                                  |
|------|--------------------------------------------------------------------------|
| 003  | Editorial                                                                |
| 004  | Contents                                                                 |
| 005  | Race Report – Daytona Sports Car Course GT – 12 December 2023 - Round 42 |
| 012  | Race Report – Daytona Sports Car Course GT – 12 December 2023 - Round 43 |
| 018  | Race Report – Daytona Sports Car Course GT – 12 December 2023 - Round 44 |
| 024  | Best Results at Daytona Sports Car Course                                |
| 028  | Championship Tables                                                      |
| 040  | Members' Statistics                                                      |
| 044  | Rules & Regulations Issue 3 - 31Dec22                                    |
| 050  | Next Circuit - Interlagos – 16th January 2024 - Rounds 01 to 03 of 56    |
| 052  | Razorlite Spares                                                         |
|      |                                                                          |