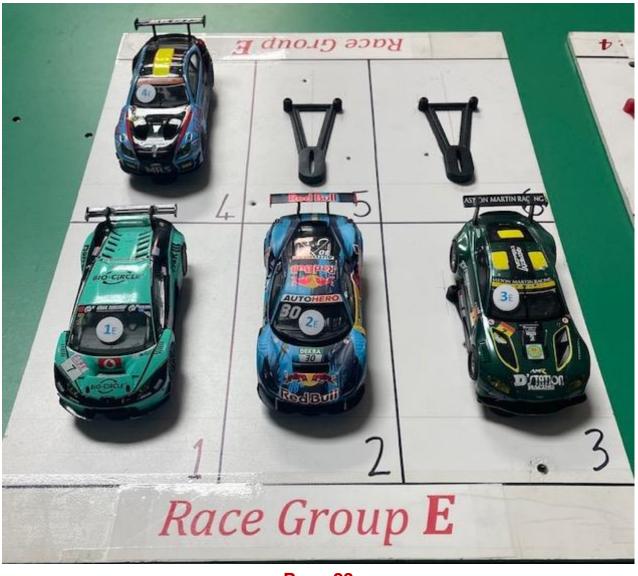

eir Evenings' work.

**Dan Hughes-Dowd** wasn't quite so happy with his final run of the year in 20<sup>th</sup>, but he had equalled his best ever result in Round 42 with 14<sup>th</sup> (both set in December!) so there is plenty to build on, especially with a new car in the pipeline. What can we say about poor ole **Macaully Dutson** though. He lost two almost certain Group wins earlier due to sudden and violent back spasms and while he was just about able to control them this time his car had a wiring problem that took Phil a while to fix taking him to the bottom of the pile. 2024 is a new year Macaully, your luck simply has to change.



Group E – New Member Terry Mullen, who took his 1<sup>st</sup> Group win in Round 44, our other two new winners, Simon and Max with Macaully Dutson.



## Everyone's Best Results At This Circuit



### What are my Best Scores? Who Have I Beaten?



Group D – Dan, Stuart Gray, JT and Richard Booth



| dh  |                | D        | ayton  | a Best O  | ff C | hart           |      |           |
|-----|----------------|----------|--------|-----------|------|----------------|------|-----------|
|     | Qualifying     | / Fastes | t Lap  |           |      | Race La        | ps   |           |
| Pos | Competitor     | Fastest  | MPH    | Date      | Pos  | Competitor     | Laps | Date      |
| 1   | A Smith        | 8.827    | 10.247 | 07-Nov-23 | 1    | M Thorpe       | 83.1 | 12-Dec-23 |
| 2   | S Goodlip      | 8.840    | 10.232 | 07-Nov-23 | 2    | A Smith        | 82.9 | 07-Nov-23 |
| 3   | D Garbett      | 8.844    | 10.228 | 07-N