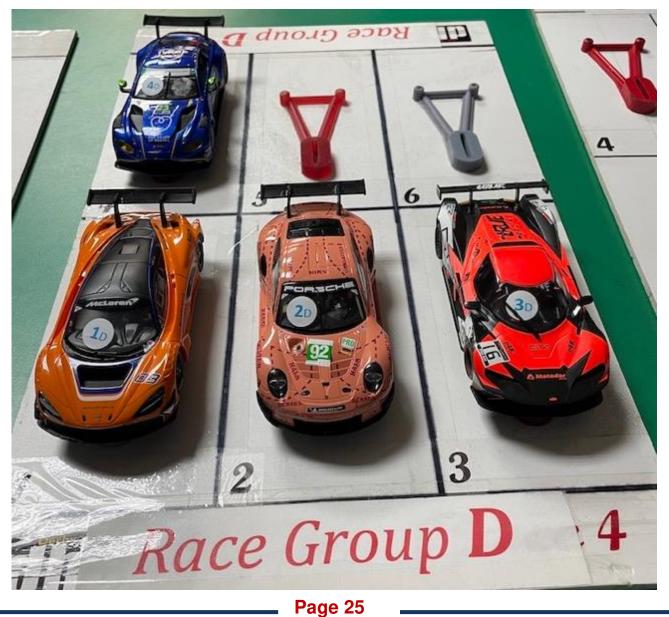

esult in Round 42 with 14<sup>th</sup> (both set in December!) so there is plenty to build on, especially with a new car in the pipeline. What can we say about poor ole **Macaully Dutson** though. He lost two almost certain Group wins earlier due to sudden and violent back spasms and while he was just about able to control them this time his car had a wiring problem that took Phil a while to fix taking him to the bottom of the pile. 2024 is a new year Macaully, your luck simply has to change.



Group E – New Member Terry Mullen, who took his 1<sup>st</sup> Group win in Round 44, our other two new winners, Simon and Max with Macaully Dutson.



## Everyone's Best Results At This Circuit



### What are my Best Scores? Who Have I Beaten?



Group D – Dan, Stuart Gray, JT and Richard Booth



| dh  |                | D        | ayton  | a Best O  | ff C | hart           |      |           |
|-----|----------------|----------|--------|-----------|------|----------------|------|-----------|
|     | Qualifying     | / Fastes | t Lap  |           |      | Race La        | ps   |           |
| Pos | Competitor     | Fastest  | MPH    | Date      | Pos  | Competitor     | Laps | Date      |
| 1   | A Smith        | 8.827    | 10.247 | 07-Nov-23 | 1    | M Thorpe       | 83.1 | 12-Dec-23 |
| 2   | S Goodlip      | 8.840    | 10.232 | 07-Nov-23 | 2    | A Smith        | 82.9 | 07-Nov-23 |
| 3   | D Garbett      | 8.844    | 10.228 | 07-Nov-23 | 3    | D Garbett      | 82.5 | 07-Nov-23 |
| 4   | L Pateman      | 9.124    | 9.914  | 12-Dec-23 | 4    | S Goodlip      | 82.3 | 07-Nov-23