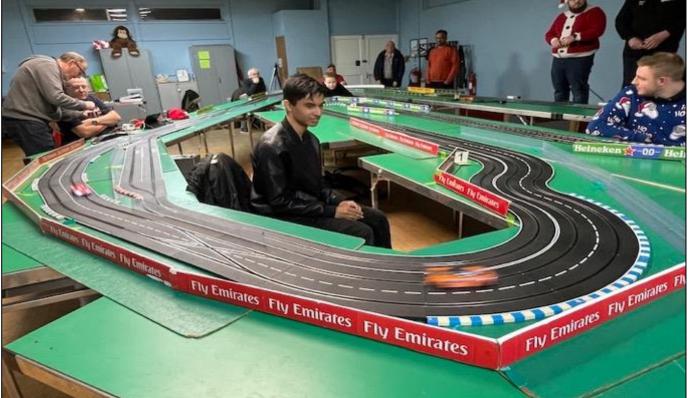

t quite so happy with his final run of the year in 20<sup>th</sup>, but he had equalled his best ever result in Round 42 with 14<sup>th</sup> (both set in December!) so there is plenty to build on, especially with a new car in the pipeline. What can we say about poor ole **Macaully Dutson** though. He lost two almost certain Group wins earlier due to sudden and violent back spasms and while he was just about able to control them this time his car had a wiring problem that took Phil a while to fix taking him to the bottom of the pile. 2024 is a new year Macaully, your luck simply has to change.



Group E – New Member Terry Mullen, who took his 1<sup>st</sup> Group win in Round 44, our other two new winners, Simon and Max with Macaully Dutson.



## Everyone's Best Results At This Circuit



### What are my Best Scores? Who Have I Beaten?



Group D – Dan, Stuart Gray, JT and Richard Booth



| dh  |                | D        | ayton  | a Best O  | ff C | hart           |      |           |
|-----|----------------|----------|--------|-----------|------|----------------|------|-----------|
|     | Qualifying     | / Fastes | t Lap  |           |      | Race La        | ps   |           |
| Pos | Competitor     | Fastest  | MPH    | Date      | Pos  | Competitor     | Laps | Date      |
| 1   | A Smith        | 8.827    | 10.247 | 07-Nov-23 | 1    | M Thorpe       | 83.1 | 12-Dec-23 |
| 2   | S Goodlip      | 8.840    | 10.232 | 07-Nov-23 | 2    | A Smith        | 82.9 | 07-Nov-23 |
| 3   | D Garbett      | 8.844    | 10.228 | 07-Nov-23 | 3    | D Garbett      | 82.5 | 07-Nov-