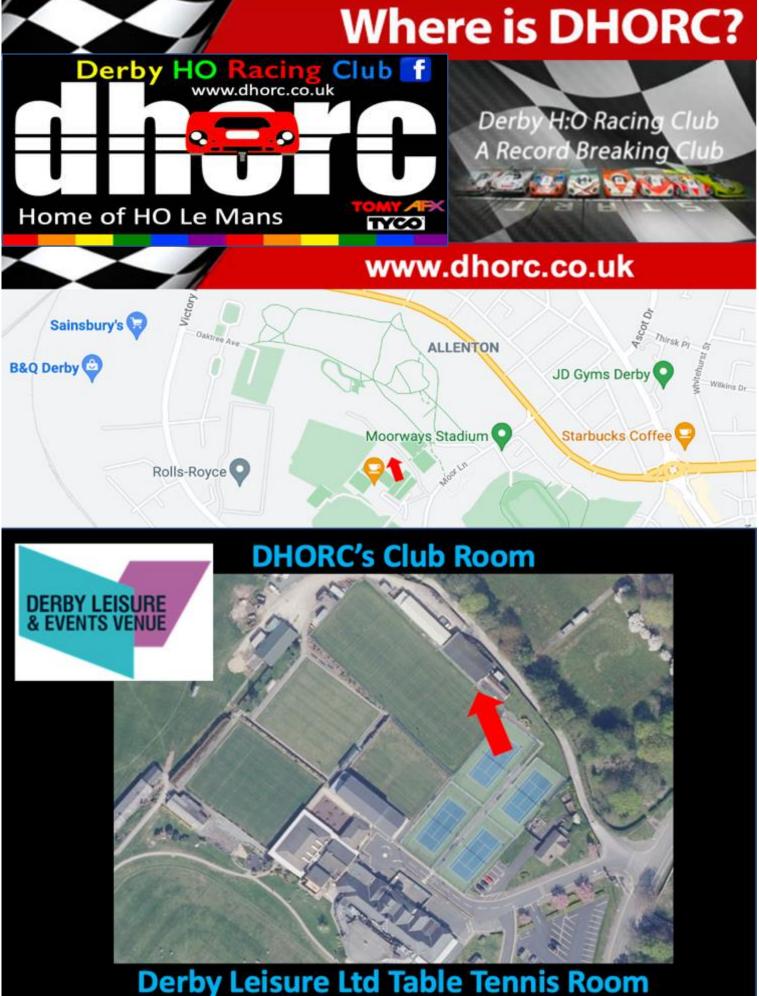

--------------------------|--------|--|
| Pair of 3D Printed Wheels 18.3mm X 10mm (RLW132183)  | £2.00  |  |
| Pair of 3D Printed Wheels 17.8mm X 10mm (RLW132178)  | £2.00  |  |
| Pair of 3D Printed Wheels 17.3mm X 10mm (RLW132173)  | £2.00  |  |
| Pair of 3D Printed Wheels 16.8mm X 10mm (RLW132168)  | £2.00  |  |
| Pair of 3D Printed Wheels 16.3mm X 10mm (RLW132163)  |        |  |
| Pair of 3D Printed Wheels 15.8mm X 8mm (RLW132158)   | £2.00  |  |
| Pair of 1/32nd Urethane Tyres                        | £3.00  |  |
| Full set of 3D Printed Wheels, Inserts & Tyres (x4)  |        |  |
| Slot it Rear axle kit (KK07c) (When Available)       |        |  |
| Slot it Rear axle kit (KK07c) (When Available)       | £23.00 |  |
| + 3D printed Wheels (x2), Inserts & Tyres (x4)       | 225.00 |  |



Derby Leisure Ltd, Moor Lane, Allenton Derby, DE24 9HY



Nick Sismey sismey80@hotmail.co.uk 07984 339192