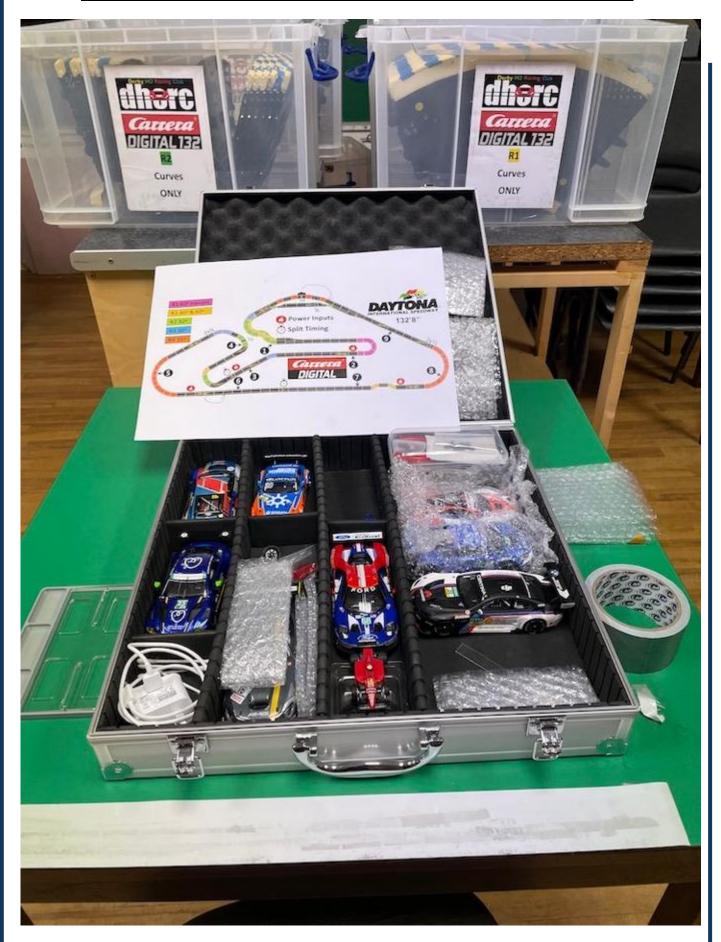

#### Carrera Digital Club 1st race 18 January 2022

- 1/32<sup>nd</sup> Carrera Digital GT Cars
- 13 Evenings a year, minimum 3x15-minute races per driver per evening.
- 6 circuits, 2 evenings per circuit + Le Mans
- Full computerised timing and stats through SmartRace App