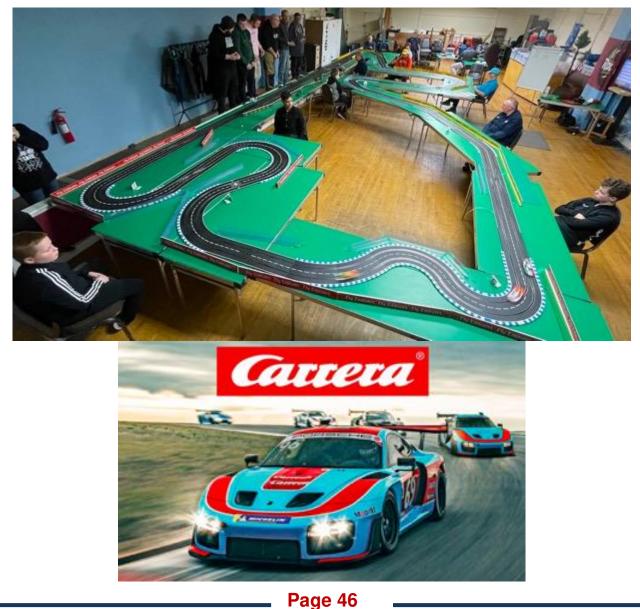

#### HO Club founded on 7 July 1992

- DHORC: Derby HO Racing Club ("HO" Is The Scale = 1/64th)
- · Section of Derby Leisure Limited, open to all!
- Home of world famous international Le Mans 24 Hour race.
- · Smaller scale version of Scalextric, once set up works all night!
- · Four and Eight lane circuits
- Computerised timing
- Statistics for every meeting and every member since July 1992
- Over 20 race meetings each year
- 50+ circuit designs, up to 567 feet in length
- · Eight-lane routed DHORCingham oval
- Two car categories Tyco open wheel (F1)
  - Tomy SGP, BSRT, VSR enclosed wheel (GC)

#### Carrera Digital Club 1st race 18 January 2022

- 1/32<sup>nd</sup> Carrera Digital GT Cars
- 13 Evenings a year, minimum 3x15-minute races per driver per evening.
- 6 circuits, 2 evenings per circuit + Le Mans
- Full computerised timing and stats through SmartRace App