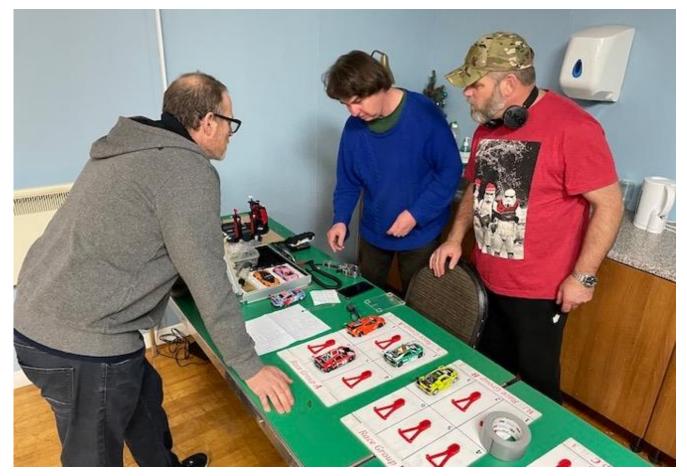

, while **Nick Sismey** thought he had third (and posed for the Podium picture as such) however a late call (when we were painting the Monza banking on the following Friday) confirmed Angus had lost a lap so he joined Simon in second place. It was agreed thereafter the result on the night should stay the result on the night in the future otherwise chaos will reign. Invariably a missed lap is always spotted however in this case it was a one off that hopefully shouldn't happen again. Nick therefore took 4<sup>th</sup> and the podium tweaked in PowerPoint! As well as his 34<sup>th</sup> Pole Angus also took his 39<sup>th</sup> fastest lap. The top three were all Group winners.







Victor de Oliveira checking the 1 mm gap between his spare car's rear magnet holder and the technical plate.



Simon Goodlip, Angus Smith and Lee Pateman at Scrutineering/Parc Ferme
Page 9
Page 9

**Dean Garbett** had the journey of all journeys to get to the Table Tennis Room from Sheffield in the driving rain. We had to delay Group A's first race as he was stuck in traffic on the Derby ring road. Once it did get going Dean pushed his Porsche 911 Pink Pig into fifth place just 0.9 laps behind Nick. Lewis Blacker, all the way from Wolverhampton, made it three Group B racers in the top six to go along with the three Group A racers, even though he was quite a distance behind Dean, 3.8 laps!

**Phil Rees** and **Lee Pateman** continued the Group theme showing just how closely matched the top two Groups are. Phil was just 0.3 laps behind Lewis while Lee was a lap down on Phil in 8<sup>th</sup>. He wo