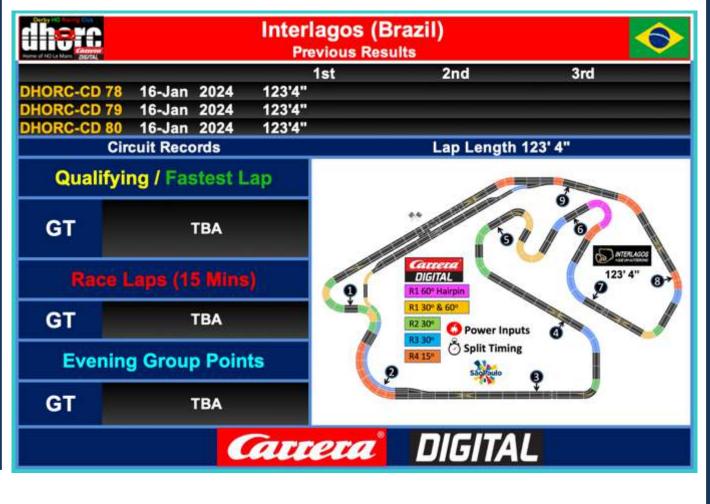

#### Contents.....024 (Part 2)

| Page | Details                                                                  |
|------|--------------------------------------------------------------------------|
| 003  | Editorial                                                                |
| 004  | Contents                                                                 |
| 005  | Race Report – Daytona Sports Car Course GT – 12 December 2023 - Round 42 |
| 012  | Race Report – Daytona Sports Car Course GT – 12 December 2023 - Round 43 |
| 018  | Race Report – Daytona Sports Car Course GT – 12 December 2023 - Round 44 |
| 024  | Best Results at Daytona Sports Car Course                                |
| 028  | Championship Tables                                                      |
| 040  | Members' Statistics                                                      |
| 044  | Rules & Regulations Issue 3 - 31Dec22                                    |
| 050  | Next Circuit - Interlagos – 16th January 2024 - Rounds 01 to 03 of 56    |
| 052  | Razorlite Spares                                                         |
|      |                                                                          |