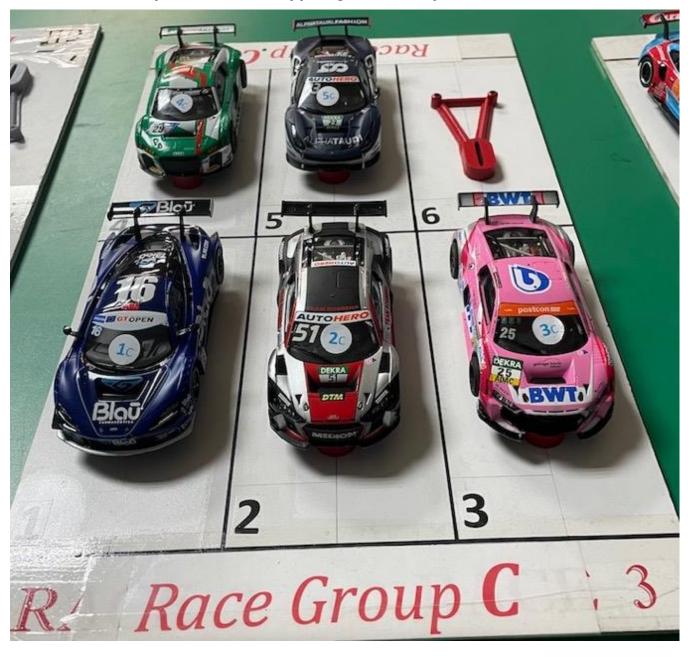

taniec      | 70.0 | 07-Nov-23 |
| 25  | LEdwards       | 10.601   | 8.533  | 07-Nov-23 | 25   | D Edwards      | 69.6 | 16-Aug-22 |
| 26  | M Dutson       | 10.645   | 8.497  | 12-Dec-23 | 26   | D Hughes-Dowd  | 68.2 | 12-Dec-23 |
| 27  | D Hughes-Dowd  | 10.674   | 8.474  | 12-Dec-23 | 27   | T Mullen       | 67.6 | 12-Dec-23 |
| 28  | A Staniec      | 10.693   | 8.459  | 07-Nov-23 | 28   | M Farnsworth   | 66.6 | 12-Dec-23 |
| 29  | R Booth        | 10.706   | 8.449  | 12-Dec-23 | 29   | L Edwards      |      | 07-Nov-23 |
| 30  | M Farnsworth   | 11.094   | 8.153  | 07-Nov-23 | 30   | M Dutson       |      | 12-Dec-23 |
| 31  | T Mullen       | 11.221   | 8.061  | 12-Dec-23 | 31   | S Rankin       | 62.6 | 12-Dec-23 |





Group C – Martin Allsopp, Jag, Daniel Kalyan, JJ and Victor.



## Championship Tables

## Those All Important Points!



Group B – Nick Sismey, Phil, Martin and Lewis



|        | DHORC Car           | rera D           | igital                |                |     | DHORC Ca       |           | the second s |         |
|--------|---------------------|------------------|-----------------------|----------------|-----|----------------|-----------|----------------------------------------------------------------------------------------------------------------|---------|
|        | Champion            | ship 2           | 023                   |                |     | Group Cha      | illenge 2 |                                                                                                                |         |
|        |                     | Tot