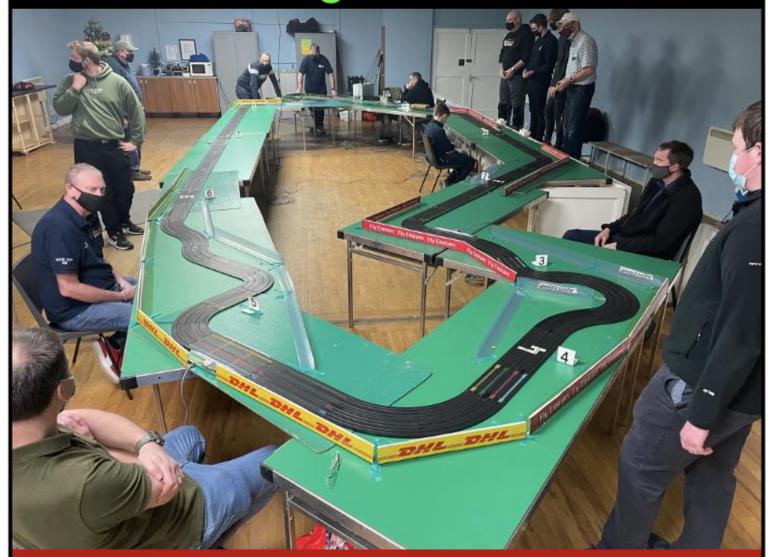

#### HO Club founded on 7 July 1992

- DHORC: Derby HO Racing Club ("HO" Is The Scale = 1/64th)
- Section of Derby Leisure Limited, open to all!
- · Home of world famous international Le Mans 24 Hour race.
- · Smaller scale version of Scalextric, once set up works all night!
- · Four-lane circuits
- Computerised timing
- Statistics for every meeting and every member since July 1992
- · Over 20 race meetings each year
- 50+ circuit designs, up to 567 feet in length
- Eight-lane routed Rockingham oval
- Two car categories Tyco open wheel (F1)
  - Tomy SGP, BSRT, VSR enclosed wheel (GC)

#### 3. The Band Section Moves to the Table Tennis Room

After their portacabin was condemned (when we visited, we could see why!) in December the Band Section have moved to the Table Tennis Room. As they meet on a Monday night it means we can no longer build our tracks the night before we race. While it was a real convenience when I was still working it is not such an issue now. HO builds will be at 16:00 hours or earlier like this week, and Carrera Digital at 15:15 hours for anyone who can help please.