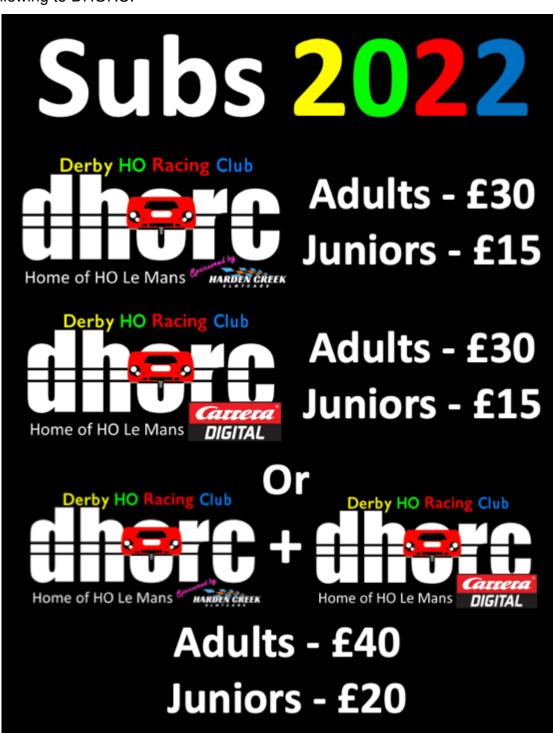

#### Membership Fees, Car Costs and Prizes

- Adult £30 and junior (under 16) £15 for HO & Carrera, £40/£20 combined
- Only £50 Total expenditure for two cars HO Cars, £65 one Carrera
- All cars and spares can be bought at club
- Adult, Masters (over 56), Junior (16 & under), Cadet (10 & under 10) championships

#### 4. RRL Becomes DL&EV Plus 2022 Subs

Rolls-Royce Leisure dropped the Rolls-Royce name after over 70 years on 01Jan22 and became Derby Leisure & Events Venue or Derby Leisure Limited for short. Hopefully the new name will encourage more people to join as they won't think it is just for Rolls-Royce staff. Time will tell.

Following this change we have agreed an annual fee for the use of the Table Tennis Room rather than everyone paying a Membership fee. Therefore, the only subs folk need to pay are the following to DHORC.