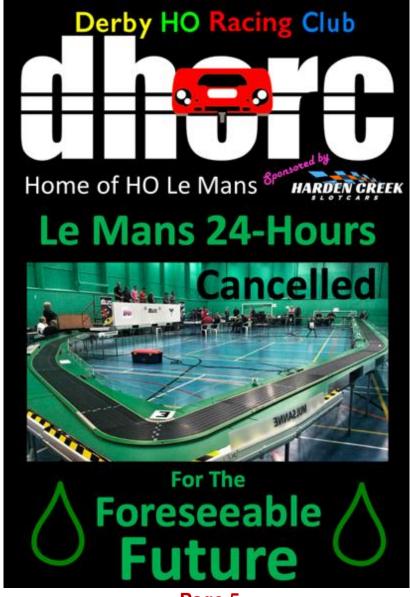

#### HO Club founded on 7 July 1992

- DHORC: Derby HO Racing Club ("HO" Is The Scale = 1/64th)
- Section of Derby Leisure Limited, open to all!
- · Home of world famous international Le Mans 24 Hour race.
- · Smaller scale version of Scalextric, once set up works all night!
- · Four-lane circuits
- Computerised timing
- Statistics for every meeting and every member since July 1992
- · Over 20 race meetings each year
- 50+ circuit designs, up to 567 feet in length
- Eight-lane routed Rockingham oval
- Two car categories Tyco open wheel (F1)
  - Tomy SGP, BSRT, VSR enclosed wheel (GC)

#### Carrera Digital Club 1st race due 18 January 2022

- 1/32<sup>nd</sup> Carrera Digital GT Cars
- 12 Evenings a year, minimum 2x15-minute races per driver per evening.
- · 4 circuits, 3 evenings per circuit
- Full computerised timing and stats through SmartRace App

#### HO

- Racing starts between 18:45 and 19:00 hours Finished by 21:30 hours
- Minimum of four 3-minute qualifying races & two Finals (F1 & GC) for each member
- · Championship points for all members
- Magazine produced for every single meeting and covering every track statistic

#### Carrera Digital

- Racing starts between 18:00 and 18:15 hours Finished by 21:30 hours
- Race report and stats included in HO Magazine
- · Championship points for all members
- Rules & regulations booklet covering all the DHORC rules produced each year
- · Great family atmosphere, a help-all culture

#### Membership Fees, Car Costs and Prizes

- Adult £30 and junior (under 16) £15 for HO & Carrera, £40/£20 combined
- Only £50 Total expenditure for two cars HO Cars, £65 one Carrera
- All cars and spares can be bought at club
- Adult, Masters (over 56), Junior (16 & under), Cadet (10 & under 10) championships