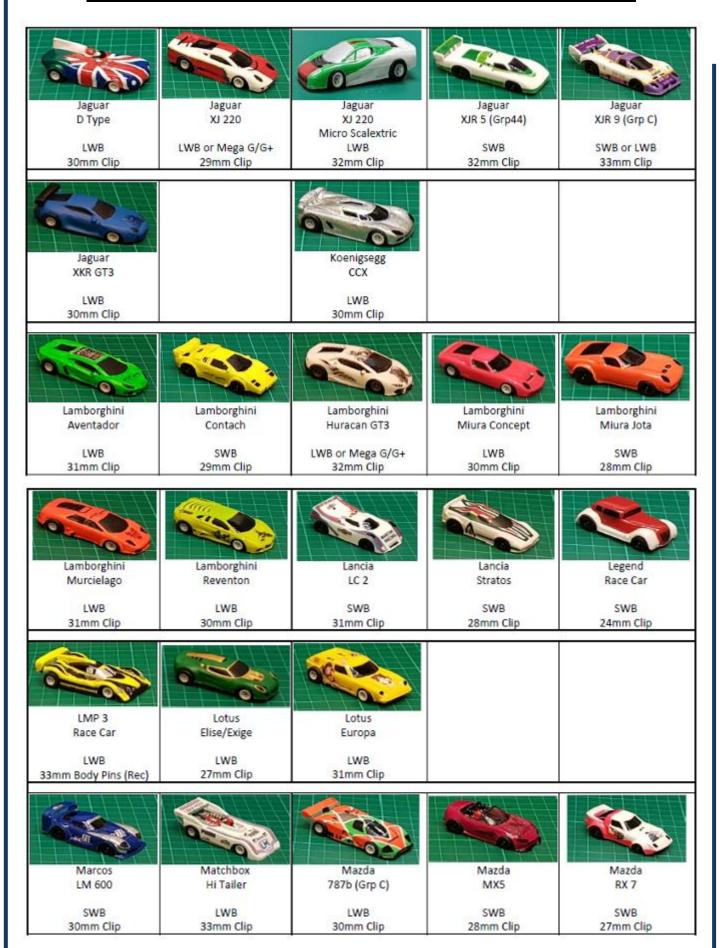

### Slot Cars & Spares

|                      |       | R |
|----------------------|-------|---|
| Pickup Shoes (Pair)  | £1.00 | В |
| Pickup Springs       | £0.25 | A |
| Pinion Gear          | £1.00 | C |
| Front Tyres (Pair)   | £1.50 | R |
| Front Axle           | £2.00 | R |
| Brush Springs (Pair) | £1.00 | G |
| Brushes (Pair)       | £1.00 | 7 |
|                      |       |   |

£2.45

£3.50

#### Open Wheel (F1

| The second secon |                                                                                                                                                     |                                                                                                                                                                                                                                                                                                                                                                    |
|--------------------------------------------------------------------------------------------------------------------------------------------------------------------------------------------------------------------------------------------------------------------------------------------------------------------------------------------------------------------------------------------------------------------------------------------------------------------------------------------------------------------------------------------------------------------------------------------------------------------------------------------------------------------------------------------------------------------------------------------------------------------------------------------------------------------------------------------------------------------------------------------------------------------------------------------------------------------------------------------------------------------------------------------------------------------------------------------------------------------------------------------------------------------------------------------------------------------------------------------------------------------------------------------------------------------------------------------------------------------------------------------------------------------------------------------------------------------------------------------------------------------------------------------------------------------------------------------------------------------------------------------------------------------------------------------------------------------------------------------------------------------------------------------------------------------------------------------------------------------------------------------------------------------------------------------------------------------------------------------------------------------------------------------------------------------------------------------------------------------------------|-----------------------------------------------------------------------------------------------------------------------------------------------------|--------------------------------------------------------------------------------------------------------------------------------------------------------------------------------------------------------------------------------------------------------------------------------------------------------------------------------------------------------------------|
|                                                                                                                                                                                                                                                                                                                                                                                                                                                                                                                                                                                                                                                                                                                                                                                                                                                                                                                                                                                                                                                                                                                                                                                                                                                                                                                                                                                                                                                                                                                                                                                                                                                                                                                                                                                                                                                                                                                                                                                                                                                                                                                                |                                                                                                                                                     | 1                                                                                                                                                                                                                                                                                                                                                                  |
| Chassis                                                                                                                                                                                                                                                                                                                                                                                                                                                                                                                                                                                                                                                                                                                                                                                                                                                                                                                                                                                                                                                                                                                                                                                                                                                                                                                                                                                                                                                                                                                                                                                                                                                                                                                                                                                                                                                                                                                                                                                                                                                                                                                        | £10.00                                                                                                                                              | ı                                                                                                                                                                                                                                                                                                                                                                  |
|                                                                                                                                                                                                                                                                                                                                                                                                                                                                                                                                                                                                                                                                                                                                                                                                                                                                                                                                                                                                                                                                                                                                                                                                                                                                                                                                                                                                                                                                                                                                                                                                                                                                                                                                                                                                                                                                                                                                                                                                                                                                                                                                |                                                                                                                                                     |                                                                                                                                                                                                                                                                                                                                                                    |
|                                                                                                                                                                                                                                                                                                                                                                                                                                                                                                                                                                                                                                                                                                                                                                                                                                                                                                                                                                                                                                                                                                                                                                                                                                                                                                                                                                                                                                                                                                                                                                                                                                                                                                                                                                                                                                                                                                                                                                                                                                                                                                                                |                                                                                                                                                     |                                                                                                                                                                                                                                                                                                                                                                    |
| Resin Shell (+ £7.5 if Painted)                                                                                                                                                                                                                                                                                                                                                                                                                                                                                                                                                                                                                                                                                                                                                                                                                                                                                                                                                                                                                                                                                                                                                                                                                                                                                                                                                                                                                                                                                                                                                                                                                                                                                                                                                                                                                                                                                                                                                                                                                                                                                                | £6.00                                                                                                                                               | ı                                                                                                                                                                                                                                                                                                                                                                  |
|                                                                                                                                                                                                                                                                                                                                                                                                                                                                                                                                                                                                                                                                                                                                                                                                                                                                                                                                                                                                                                                                                                                                                                                                                                                                                                                                                                                                                                                                                                                                                                                                                                                                                                                                                                                                                                                                                                                                                                                                                                                                                                                                |                                                                                                                                                     | ı                                                                                                                                                                                                                                                                                                                                                                  |
| Bulkhead                                                                                                                                                                                                                                                                                                                                                                                                                                                                                                                                                                                                                                                                                                                                                                                                                                                                                                                                                                                                                                                                                                                                                                                                                                                                                                                                                                                                                                                                                                                                                                                                                                                                                                                                                                                                                                                                                                                                                                                                                                                                                                                       | £5.00                                                                                                                                               | ı                                                                                                                                                                                                                                                                                                                                                                  |
|                                                                                                                                                                                                                                                                                                                                                                                                                                                                                                                                                                                                                                                                                                                                                                                                                                                                                                                                                                                                                                                                                                                                                                                                                                                                                                                                                                                                                                                                                                                                                                                                                                                                                                                                                                                                                                                                                                                                                                                                                                                                                                                                |                                                                                                                                                     | ı                                                                                                                                                                                                                                                                                                                                                                  |
| Armature                                                                                                                                                                                                                                                                                                                                                                                                                                                                                                                                                                                                                                                                                                                                                                                                                                                                                                                                                                                                                                                                                                                                                                                                                                                                                                                                                                                                                                                                                                                                                                                                                                                                                                                                                                                                                                                                                                                                                                                                                                                                                                                       | £4.00                                                                                                                                               | ۰                                                                                                                                                                                                                                                                                                                                                                  |
|                                                                                                                                                                                                                                                                                                                                                                                                                                                                                                                                                                                                                                                                                                                                                                                                                                                                                                                                                                                                                                                                                                                                                                                                                                                                                                                                                                                                                                                                                                                                                                                                                                                                                                                                                                                                                                                                                                                                                                                                                                                                                                                                |                                                                                                                                                     | ı                                                                                                                                                                                                                                                                                                                                                                  |
| Crown Gear                                                                                                                                                                                                                                                                                                                                                                                                                                                                                                                                                                                                                                                                                                                                                                                                                                                                                                                                                                                                                                                                                                                                                                                                                                                                                                                                                                                                                                                                                                                                                                                                                                                                                                                                                                                                                                                                                                                                                                                                                                                                                                                     | £2.00                                                                                                                                               | 4                                                                                                                                                                                                                                                                                                                                                                  |
|                                                                                                                                                                                                                                                                                                                                                                                                                                                                                                                                                                                                                                                                                                                                                                                                                                                                                                                                                                                                                                                                                                                                                                                                                                                                                                                                                                                                                                                                                                                                                                                                                                                                                                                                                                                                                                                                                                                                                                                                                                                                                                                                |                                                                                                                                                     | ı                                                                                                                                                                                                                                                                                                                                                                  |
| Rear Tyres (Pair)                                                                                                                                                                                                                                                                                                                                                                                                                                                                                                                                                                                                                                                                                                                                                                                                                                                                                                                                                                                                                                                                                                                                                                                                                                                                                                                                                                                                                                                                                                                                                                                                                                                                                                                                                                                                                                                                                                                                                                                                                                                                                                              | £2.00                                                                                                                                               | ٠                                                                                                                                                                                                                                                                                                                                                                  |
| Barrier and a second se | 00.00                                                                                                                                               | d                                                                                                                                                                                                                                                                                                                                                                  |
| Rear Axie                                                                                                                                                                                                                                                                                                                                                                                                                                                                                                                                                                                                                                                                                                                                                                                                                                                                                                                                                                                                                                                                                                                                                                                                                                                                                                                                                                                                                                                                                                                                                                                                                                                                                                                                                                                                                                                                                                                                                                                                                                                                                                                      | £3.00                                                                                                                                               | -1                                                                                                                                                                                                                                                                                                                                                                 |
| Guide Dine                                                                                                                                                                                                                                                                                                                                                                                                                                                                                                                                                                                                                                                                                                                                                                                                                                                                                                                                                                                                                                                                                                                                                                                                                                                                                                                                                                                                                                                                                                                                                                                                                                                                                                                                                                                                                                                                                                                                                                                                                                                                                                                     | £4.00                                                                                                                                               | - 2                                                                                                                                                                                                                                                                                                                                                                |
| Guide Filis                                                                                                                                                                                                                                                                                                                                                                                                                                                                                                                                                                                                                                                                                                                                                                                                                                                                                                                                                                                                                                                                                                                                                                                                                                                                                                                                                                                                                                                                                                                                                                                                                                                                                                                                                                                                                                                                                                                                                                                                                                                                                                                    | £ 1.00                                                                                                                                              | Ť                                                                                                                                                                                                                                                                                                                                                                  |
| Traction Magnets (Pair)                                                                                                                                                                                                                                                                                                                                                                                                                                                                                                                                                                                                                                                                                                                                                                                                                                                                                                                                                                                                                                                                                                                                                                                                                                                                                                                                                                                                                                                                                                                                                                                                                                                                                                                                                                                                                                                                                                                                                                                                                                                                                                        | F2 00                                                                                                                                               | -                                                                                                                                                                                                                                                                                                                                                                  |
| riaction magnets (rail)                                                                                                                                                                                                                                                                                                                                                                                                                                                                                                                                                                                                                                                                                                                                                                                                                                                                                                                                                                                                                                                                                                                                                                                                                                                                                                                                                                                                                                                                                                                                                                                                                                                                                                                                                                                                                                                                                                                                                                                                                                                                                                        | EL.VV                                                                                                                                               |                                                                                                                                                                                                                                                                                                                                                                    |
| Brush Tubes (Pair)                                                                                                                                                                                                                                                                                                                                                                                                                                                                                                                                                                                                                                                                                                                                                                                                                                                                                                                                                                                                                                                                                                                                                                                                                                                                                                                                                                                                                                                                                                                                                                                                                                                                                                                                                                                                                                                                                                                                                                                                                                                                                                             | £2 00                                                                                                                                               |                                                                                                                                                                                                                                                                                                                                                                    |
|                                                                                                                                                                                                                                                                                                                                                                                                                                                                                                                                                                                                                                                                                                                                                                                                                                                                                                                                                                                                                                                                                                                                                                                                                                                                                                                                                                                                                                                                                                                                                                                                                                                                                                                                                                                                                                                                                                                                                                                                                                                                                                                                | Car (+ £7.5 if Painted) Resin Shell (+ £7.5 if Painted) Bulkhead Armature Crown Gear Rear Tyres (Pair) Rear Axle Guide Pins Traction Magnets (Pair) | Car (+ £7.5 if Painted)         £15.00           Resin Shell (+ £7.5 if Painted)         £6.00           Bulkhead         £5.00           Armature         £4.00           Crown Gear         £2.00           Rear Tyres (Pair)         £2.00           Rear Axle         £3.00           Guide Pins         £1.00           Traction Magnets (Pair)         £2.00 |

Motor Magnets (Pair)

| #250B G3 Pickup Shoes (Pair) | £1.00 |
|------------------------------|-------|
| Pickup Springs               | £0.25 |
| #417 7T Delrin Pinion Gear   | £1.00 |
| SGP Black Pinion             | £0.30 |
| #950 G3 Front Tyres (Pair)   | £1.50 |
| Front Axle, Wheels and Tyres | £4.00 |
| Rear Axle and Washer         | £5.50 |

| Viper Scale Racing |
|--------------------|

Rear Double Flanged Hubs (Pair)

| #902 G3 or VSR Chassis | £30.00 | (1st one £20) |
|------------------------|--------|---------------|
| Wet Weather V-Jet      | £31.50 |               |
| Painted Lexan Body     | £7.50+ |               |
|                        |        |               |
|                        |        |               |
| #925 G3 Endbell        | £6.00  |               |
|                        |        |               |

£4.00 Armature 24T Delrin Crown Gear £2.00 Spacer washer £0.25 22T VSR Crown Gear £2.00 Rear Tyres (Pair) £2.00 #941 Guide Pins £1.00 Front Wheels (Pair) £2.00 VSR Pro Blank Chassis £8.50

£3.00

Front Axle, Hubs & 'O' Rings