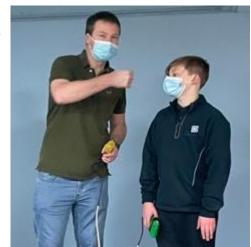

Qualifying with his dad (right) and Chris he did enough to beat two of the Adult F1 qualifying scores as he set the Junior benchmark for Long Beach. Naturally he also set the Race Laps and Fastest Lap track records taking him to five career track records.