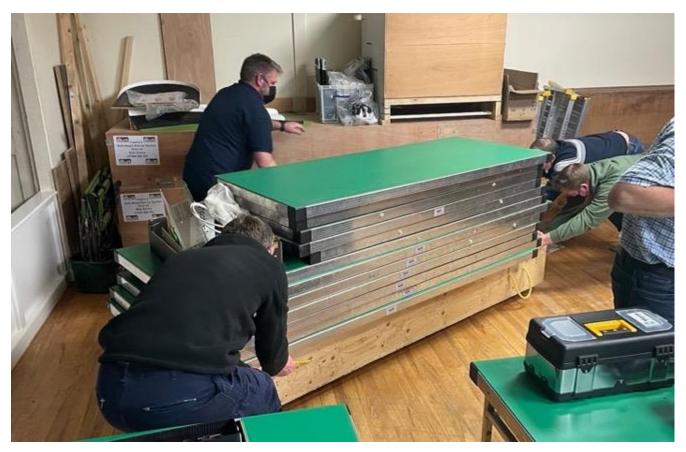

#### 3. The Band Section Moves to the Table Tennis Room

After their portacabin was condemned (when we visited, we could see why!) in December the Band Section have moved to the Table Tennis Room. As they meet on a Monday night it means we can no longer build our tracks the night before we race. While it was a real convenience when I was still working it is not such an issue now. HO builds will be at 16:00 hours or earlier like this week, and Carrera Digital at 15:15 hours for anyone who can help please.

The Band Section are also moving their equipment into the room so we have agreed with them, Chess and the Rugby Section, who also use the room, what can be scrapped to provide more room. This was what we agreed to remove before Christmas. The Band Section have some more suitable stackable chairs and we said all sections can use our foldable tables.