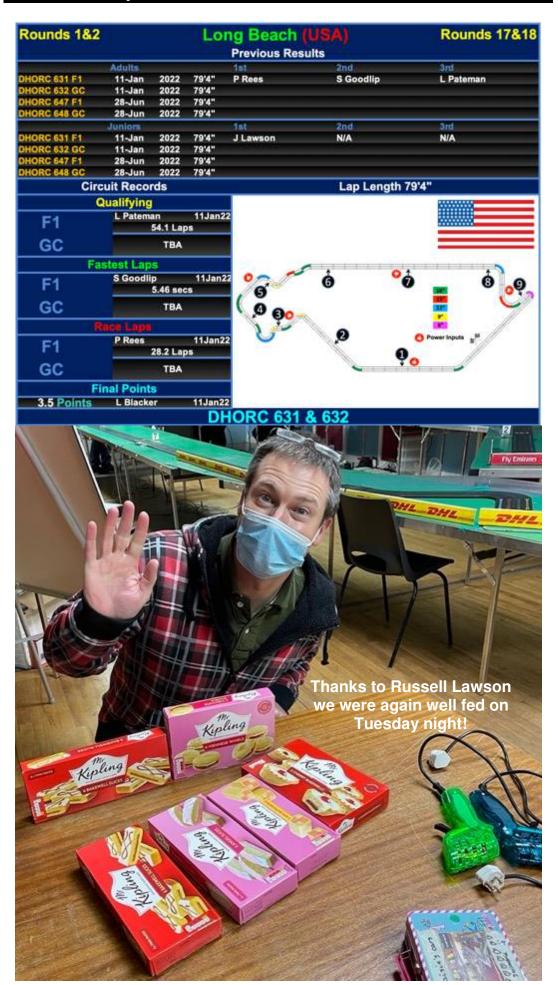

Round 01 Long Beach - F1 11Jan22

#### **ADULTS**

**JUNIORS** 

01 P REES

01 J LAWSON

02 S GOODLIP

02 N/A

**03 L PATEMAN** 

03 N/A

#### **Rees Kicks Off 2022 With A Bang**

**'A' Final** – **Phil Rees** was again King of F1 on Tuesday night after his four F1 wins in 2021. Sharing the 'A' Final with **Simon Goodlip, Lee Pateman** and **Nick Sismey**, who have 13 Adult Championships between them, Phil had his work cut out. Lee had taken his 113<sup>th</sup> DHORC Pole Position at Long Beach, his first for nearly two years, so was up for the fight getting first choice of Lane in the 'A'.

As soon as the lights changed however, Phil was gone, with Lee and Simon just holding on to his shirt tails. Both had had a sabbatical from DHORC over the second half of 2021 and it had certainly done them some good as they were back to the fearsome best. However, Phil is incredibly good with his F1 at present and while these two lapped appreciably faster than the former, it was Phil who kept it all together taking the win by 0.4 Laps from Simon and 1.4 Laps from Lee, and on Yellow Lane! Nick, having only just beaten **Adam Turnbull** in the 'B' by the smallest of margins wasn't even in the same ballpark as the above three, dropping back 3.5 Laps in what was his 180<sup>th</sup> consecutive Club Night, finally matching Phil's long time record! The track records were shared between those on the podium, Lee – Pole, Phil – Race Laps and Simon – Fastest Lap