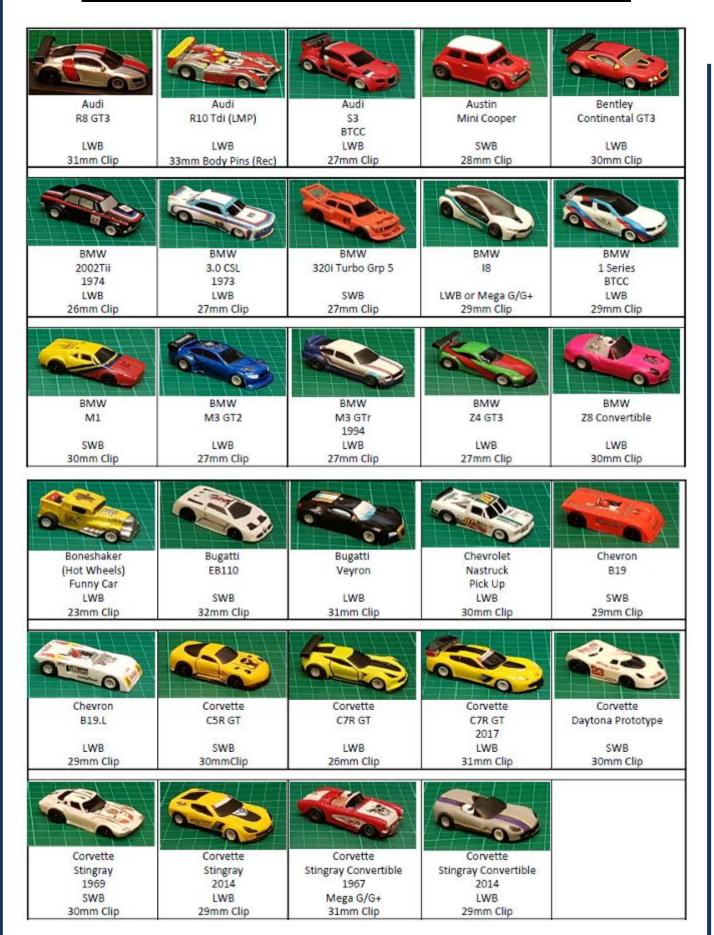

### Slot Cars & Spares

|                      |       | R |
|----------------------|-------|---|
| Pickup Shoes (Pair)  | £1.00 | В |
| Pickup Springs       | £0.25 | A |
| Pinion Gear          | £1.00 | C |
| Front Tyres (Pair)   | £1.50 | R |
| Front Axle           | £2.00 | R |
| Brush Springs (Pair) | £1.00 | G |
| Brushes (Pair)       | £1.00 | 7 |
|                      |       |   |

£2.45

£3.50

#### Open Wheel (F1

| The second secon |                                                                                                                                                     |                                                                                                                                                                                                                                                                                                                                                                    |
|--------------------------------------------------------------------------------------------------------------------------------------------------------------------------------------------------------------------------------------------------------------------------------------------------------------------------------------------------------------------------------------------------------------------------------------------------------------------------------------------------------------------------------------------------------------------------------------------------------------------------------------------------------------------------------------------------------------------------------------------------------------------------------------------------------------------------------------------------------------------------------------------------------------------------------------------------------------------------------------------------------------------------------------------------------------------------------------------------------------------------------------------------------------------------------------------------------------------------------------------------------------------------------------------------------------------------------------------------------------------------------------------------------------------------------------------------------------------------------------------------------------------------------------------------------------------------------------------------------------------------------------------------------------------------------------------------------------------------------------------------------------------------------------------------------------------------------------------------------------------------------------------------------------------------------------------------------------------------------------------------------------------------------------------------------------------------------------------------------------------------------|-----------------------------------------------------------------------------------------------------------------------------------------------------|--------------------------------------------------------------------------------------------------------------------------------------------------------------------------------------------------------------------------------------------------------------------------------------------------------------------------------------------------------------------|
|                                                                                                                                                                                                                                                                                                                                                                                                                                                                                                                                                                                                                                                                                                                                                                                                                                                                                                                                                                                                                                                                                                                                                                                                                                                                                                                                                                                                                                                                                                                                                                                                                                                                                                                                                                                                                                                                                                                                                                                                                                                                                                                                |                                                                                                                                                     | 1                                                                                                                                                                                                                                                                                                                                                                  |
| Chassis                                                                                                                                                                                                                                                                                                                                                                                                                                                                                                                                                                                                                                                                                                                                                                                                                                                                                                                                                                                                                                                                                                                                                                                                                                                                                                                                                                                                                                                                                                                                                                                                                                                                                                                                                                                                                                                                                                                                                                                                                                                                                                                        | £10.00                                                                                                                                              | ı                                                                                                                                                                                                                                                                                                                                                                  |
|                                                                                                                                                                                                                                                                                                                                                                                                                                                                                                                                                                                                                                                                                                                                                                                                                                                                                                                                                                                                                                                                                                                                                                                                                                                                                                                                                                                                                                                                                                                                                                                                                                                                                                                                                                                                                                                                                                                                                                                                                                                                                                                                |                                                                                                                                                     |                                                                                                                                                                                                                                                                                                                                                                    |
|                                                                                                                                                                                                                                                                                                                                                                                                                                                                                                                                                                                                                                                                                                                                                                                                                                                                                                                                                                                                                                                                                                                                                                                                                                                                                                                                                                                                                                                                                                                                                                                                                                                                                                                                                                                                                                                                                                                                                                                                                                                                                                                                |                                                                                                                                                     |                                                                                                                                                                                                                                                                                                                                                                    |
| Resin Shell (+ £7.5 if Painted)                                                                                                                                                                                                                                                                                                                                                                                                                                                                                                                                                                                                                                                                                                                                                                                                                                                                                                                                                                                                                                                                                                                                                                                                                                                                                                                                                                                                                                                                                                                                                                                                                                                                                                                                                                                                                                                                                                                                                                                                                                                                                                | £6.00                                                                                                                                               | ı                                                                                                                                                                                                                                                                                                                                                                  |
|                                                                                                                                                                                                                                                                                                                                                                                                                                                                                                                                                                                                                                                                                                                                                                                                                                                                                                                                                                                                                                                                                                                                                                                                                                                                                                                                                                                                                                                                                                                                                                                                                                                                                                                                                                                                                                                                                                                                                                                                                                                                                                                                |                                                                                                                                                     | ı                                                                                                                                                                                                                                                                                                                                                                  |
| Bulkhead                                                                                                                                                                                                                                                                                                                                                                                                                                                                                                                                                                                                                                                                                                                                                                                                                                                                                                                                                                                                                                                                                                                                                                                                                                                                                                                                                                                                                                                                                                                                                                                                                                                                                                                                                                                                                                                                                                                                                                                                                                                                                                                       | £5.00                                                                                                                                               | ı                                                                                                                                                                                                                                                                                                                                                                  |
|                                                                                                                                                                                                                                                                                                                                                                                                                                                                                                                                                                                                                                                                                                                                                                                                                                                                                                                                                                                                                                                                                                                                                                                                                                                                                                                                                                                                                                                                                                                                                                                                                                                                                                                                                                                                                                                                                                                                                                                                                                                                                                                                |                                                                                                                                                     | ı                                                                                                                                                                                                                                                                                                                                                                  |
| Armature                                                                                                                                                                                                                                                                                                                                                                                                                                                                                                                                                                                                                                                                                                                                                                                                                                                                                                                                                                                                                                                                                                                                                                                                                                                                                                                                                                                                                                                                                                                                                                                                                                                                                                                                                                                                                                                                                                                                                                                                                                                                                                                       | £4.00                                                                                                                                               | ۰                                                                                                                                                                                                                                                                                                                                                                  |
|                                                                                                                                                                                                                                                                                                                                                                                                                                                                                                                                                                                                                                                                                                                                                                                                                                                                                                                                                                                                                                                                                                                                                                                                                                                                                                                                                                                                                                                                                                                                                                                                                                                                                                                                                                                                                                                                                                                                                                                                                                                                                                                                |                                                                                                                                                     | ı                                                                                                                                                                                                                                                                                                                                                                  |
| Crown Gear                                                                                                                                                                                                                                                                                                                                                                                                                                                                                                                                                                                                                                                                                                                                                                                                                                                                                                                                                                                                                                                                                                                                                                                                                                                                                                                                                                                                                                                                                                                                                                                                                                                                                                                                                                                                                                                                                                                                                                                                                                                                                                                     | £2.00                                                                                                                                               | 4                                                                                                                                                                                                                                                                                                                                                                  |
|                                                                                                                                                                                                                                                                                                                                                                                                                                                                                                                                                                                                                                                                                                                                                                                                                                                                                                                                                                                                                                                                                                                                                                                                                                                                                                                                                                                                                                                                                                                                                                                                                                                                                                                                                                                                                                                                                                                                                                                                                                                                                                                                |                                                                                                                                                     | ı                                                                                                                                                                                                                                                                                                                                                                  |
| Rear Tyres (Pair)                                                                                                                                                                                                                                                                                                                                                                                                                                                                                                                                                                                                                                                                                                                                                                                                                                                                                                                                                                                                                                                                                                                                                                                                                                                                                                                                                                                                                                                                                                                                                                                                                                                                                                                                                                                                                                                                                                                                                                                                                                                                                                              | £2.00                                                                                                                                               | ٠                                                                                                                                                                                                                                                                                                                                                                  |
| Barrier and a second se | 00.00                                                                                                                                               | d                                                                                                                                                                                                                                                                                                                                                                  |
| Rear Axie                                                                                                                                                                                                                                                                                                                                                                                                                                                                                                                                                                                                                                                                                                                                                                                                                                                                                                                                                                                                                                                                                                                                                                                                                                                                                                                                                                                                                                                                                                                                                                                                                                                                                                                                                                                                                                                                                                                                                                                                                                                                                                                      | £3.00                                                                                                                                               | -1                                                                                                                                                                                                                                                                                                                                                                 |
| Guide Dine                                                                                                                                                                                                                                                                                                                                                                                                                                                                                                                                                                                                                                                                                                                                                                                                                                                                                                                                                                                                                                                                                                                                                                                                                                                                                                                                                                                                                                                                                                                                                                                                                                                                                                                                                                                                                                                                                                                                                                                                                                                                                                                     | £4.00                                                                                                                                               | - 2                                                                                                                                                                                                                                                                                                                                                                |
| Guide Filis                                                                                                                                                                                                                                                                                                                                                                                                                                                                                                                                                                                                                                                                                                                                                                                                                                                                                                                                                                                                                                                                                                                                                                                                                                                                                                                                                                                                                                                                                                                                                                                                                                                                                                                                                                                                                                                                                                                                                                                                                                                                                                                    | £ 1.00                                                                                                                                              | Ť                                                                                                                                                                                                                                                                                                                                                                  |
| Traction Magnets (Pair)                                                                                                                                                                                                                                                                                                                                                                                                                                                                                                                                                                                                                                                                                                                                                                                                                                                                                                                                                                                                                                                                                                                                                                                                                                                                                                                                                                                                                                                                                                                                                                                                                                                                                                                                                                                                                                                                                                                                                                                                                                                                                                        | F2 00                                                                                                                                               | -                                                                                                                                                                                                                                                                                                                                                                  |
| riaction magnets (rail)                                                                                                                                                                                                                                                                                                                                                                                                                                                                                                                                                                                                                                                                                                                                                                                                                                                                                                                                                                                                                                                                                                                                                                                                                                                                                                                                                                                                                                                                                                                                                                                                                                                                                                                                                                                                                                                                                                                                                                                                                                                                                                        | EL.VV                                                                                                                                               |                                                                                                                                                                                                                                                                                                                                                                    |
| Brush Tubes (Pair)                                                                                                                                                                                                                                                                                                                                                                                                                                                                                                                                                                                                                                                                                                                                                                                                                                                                                                                                                                                                                                                                                                                                                                                                                                                                                                                                                                                                                                                                                                                                                                                                                                                                                                                                                                                                                                                                                                                                                                                                                                                                                                             | £2 00                                                                                                                                               |                                                                                                                                                                                                                                                                                                                                                                    |
|                                                                                                                                                                                                                                                                                                                                                                                                                                                                                                                                                                                                                                                                                                                                                                                                                                                                                                                                                                                                                                                                                                                                                                                                                                                                                                                                                                                                                                                                                                                                                                                                                                                                                                                                                                                                                                                                                                                                                                                                                                                                                                                                | Car (+ £7.5 if Painted) Resin Shell (+ £7.5 if Painted) Bulkhead Armature Crown Gear Rear Tyres (Pair) Rear Axle Guide Pins Traction Magnets (Pair) | Car (+ £7.5 if Painted)         £15.00           Resin Shell (+ £7.5 if Painted)         £6.00           Bulkhead         £5.00           Armature         £4.00           Crown Gear         £2.00           Rear Tyres (Pair)         £2.00           Rear Axle         £3.00           Guide Pins         £1.00           Traction Magnets (Pair)         £2.00 |

Motor Magnets (Pair)

| #250B G3 Pickup Shoes (Pair) | £1.00 |
|------------------------------|-------|
| Pickup Springs               | £0.25 |
| #417 7T Delrin Pinion Gear   | £1.00 |
| SGP Black Pinion             | £0.30 |
| #950 G3 Front Tyres (Pair)   | £1.50 |
| Front Axle, Wheels and Tyres | £4.00 |
| Rear Axle and Washer         | £5.50 |

| Viper Scale Racing |
|--------------------|

Rear Double Flanged Hubs (Pair)

| #902 G3 or VSR Chassis | £30.00 | (1st one £20) |
|------------------------|--------|---------------|
| Wet Weather V-Jet      | £31.50 |               |
| Painted Lexan Body     | £7.50+ |               |
|                        |        |               |
|                        |        |               |
| #925 G3 Endbell        | £6.00  |               |
|                        |        |               |

£4.00 Armature 24T Delrin Crown Gear £2.00 Spacer washer £0.25 22T VSR Crown Gear £2.00 Rear Tyres (Pair) £2.00 #941 Guide Pins £1.00 Front Wheels (Pair) £2.00 VSR Pro Blank Chassis £8.50

£3.00

Front Axle, Hubs & 'O' Rings