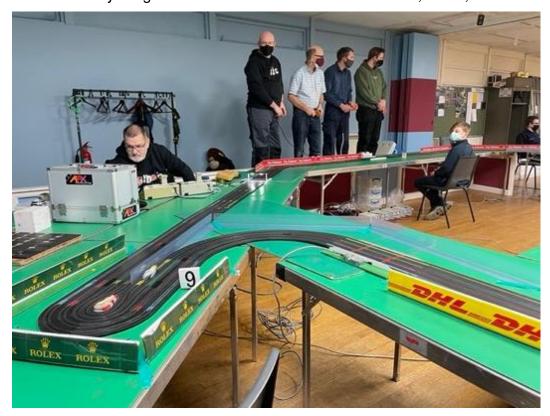

#### **Rees Master Of The Masters**

The first Adult win of the year gave Phil his first Master win from Nick, Dean, Geoff and Stuart.

Phil Rees, Geoff Peach, Dan Turnbull and Lewis Blacker kick the night into action.