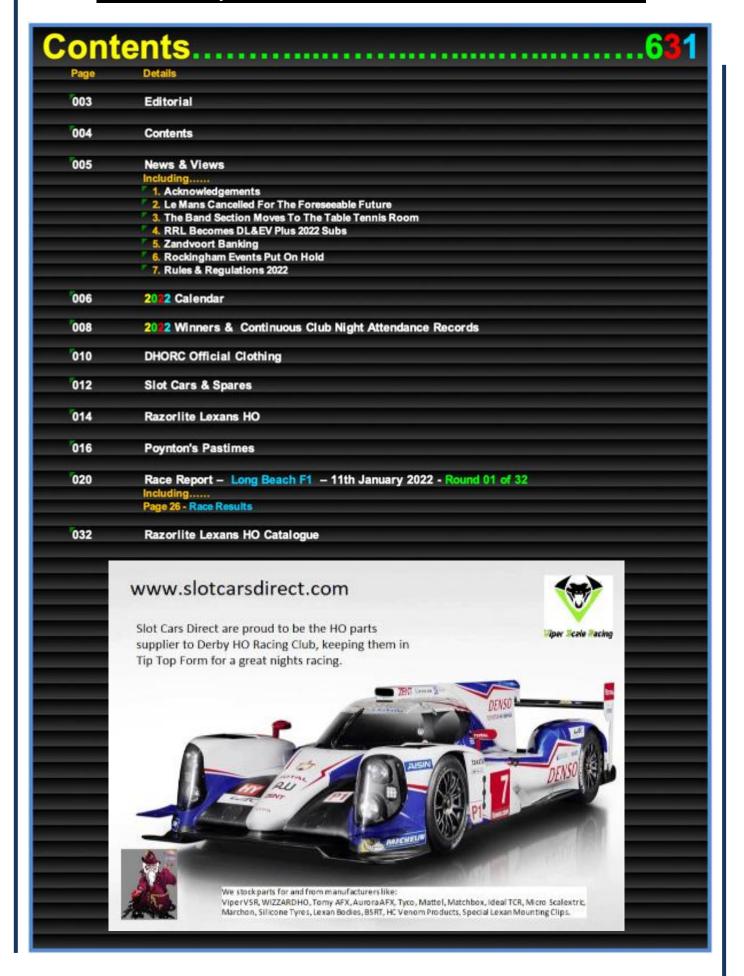

This Week: We Are Back Racing But Le Mans & Rockingham Cancelled!

#### 2. Le Mans Cancelled For The Foreseeable Future

Following several honest and direct discussions **Phil Rees** and I decided that, after 27 incredible DHORC HO Le Mans 24-hour races since 1992, we are going to cancel any further events for the foreseeable future.

We have spoken to all the teams that attended the last event in 2019 and they fully appreciate the reasons behind our decision. We have also agreed our actions with the DHORC Committee.

Organising, building and running the event is a major undertaking which we, and many others, have given total commitment to over the years. At present we feel we can no longer give that commitment and therefore it is time to stop.

In 2021 DHORC took a different direction with the smaller HO Club Night tracks, including double Finals, which are already reaping benefits to all.

We have also been running several Carrera Digital test sessions in 2021 and are now ready to start a championship in 2022 for these 1/32nd cars, which is very exciting. This has already brought new Members to DHORC as well as giving a new impetus to Phil and I. We want DHORC to run for many years to come but in a new direction.

The Le Mans track will be mothballed, and should the situation change in the future I'm sure it can quickly be resurrected.

Thanks to everyone for your support since 1992 and to everyone who has put so much effort into the event.