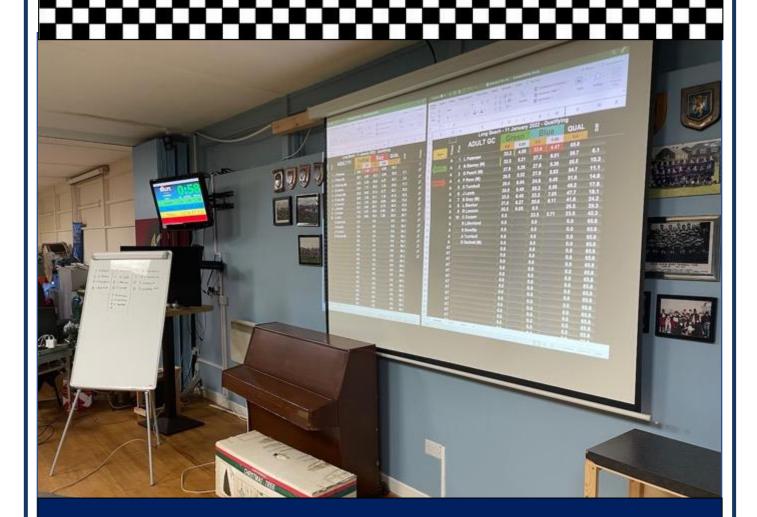

Qualifying with his dad (right) and Chris he did enough to beat two of the Adult F1 qualifying scores as he set the Junior benchmark for Long Beach. Naturally he also set the Race Laps and Fastest Lap track records taking him to five career track records.