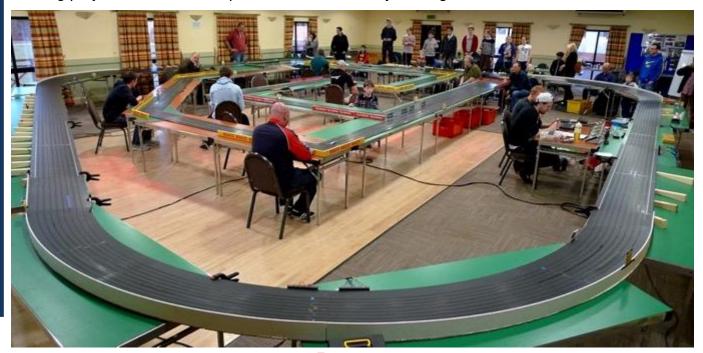

This Week: We Are Back Racing But Le Mans & Rockingham Cancelled!

### Editor

Welcome Back to our 31st Season! We started 2022 with the same number of racers, 15, as we ran in the last five evenings of 2021, so a great start to the year. We still have a potential eight racers to return this year, so things are looking good. With up to 24 racers, we can continue to run double Final Club Nights which have been a real hit.