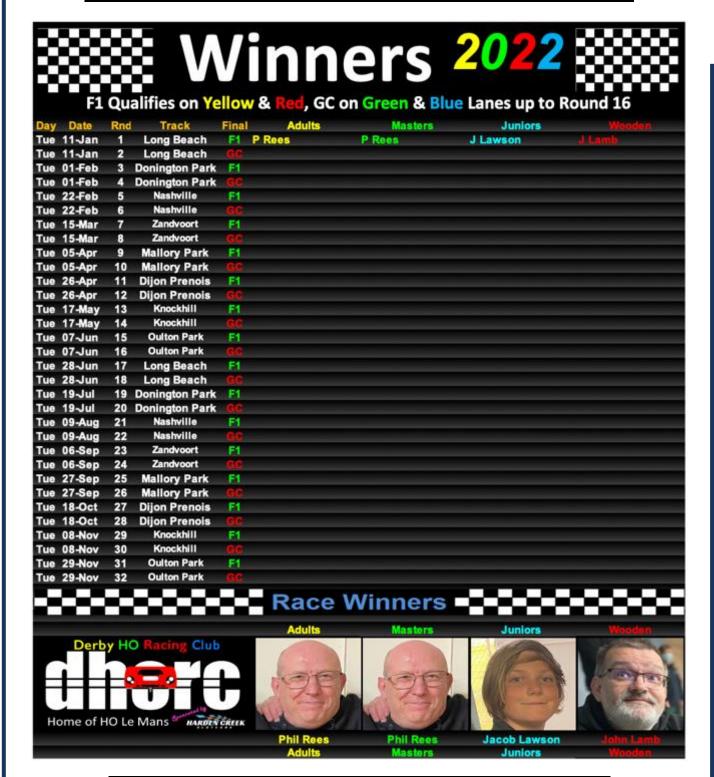

### Editor

Welcome Back to our 31st Season! We started 2022 with the same number of racers, 15, as we ran in the last five evenings of 2021, so a great start to the year. We still have a potential eight racers to return this year, so things are looking good. With up to 24 racers, we can continue to run double Final Club Nights which have been a real hit.

As you will see from News & Views Page 3 **Phil Rees** and I have decided to stop running Le Mans for the foreseeable future. However, the good news is that we will be able to concentrate more on the bread and butter of DHORC, the Club Nights, together with the all new Carrera Digital Championship. 2022 is going to be an exciting year!

With both of our 2021 Champions and our Secretary missing Tuesday night's Club Nights we have deferred Prize Giving to Round 3 & 4.

Records show that on Tuesday night I equalled **Phil Rees** by attending 180 consecutive Club Nights from DHORC 452 8Oct13 to DHORC 631. Phil's record had survived nearly 20 years at that point as his consecutive 180 Club Night run ran between DHORC 6 on 8Dec92 and DHORC 185 on 11Jun02. However, truth be known I really have to wait until 28Jun22 when we are back at Long Beach as the last eight evenings have been double Club Nights. That will mean I will have then equalled him on 180 straight evenings which is fairer. **Nick Sismey** 