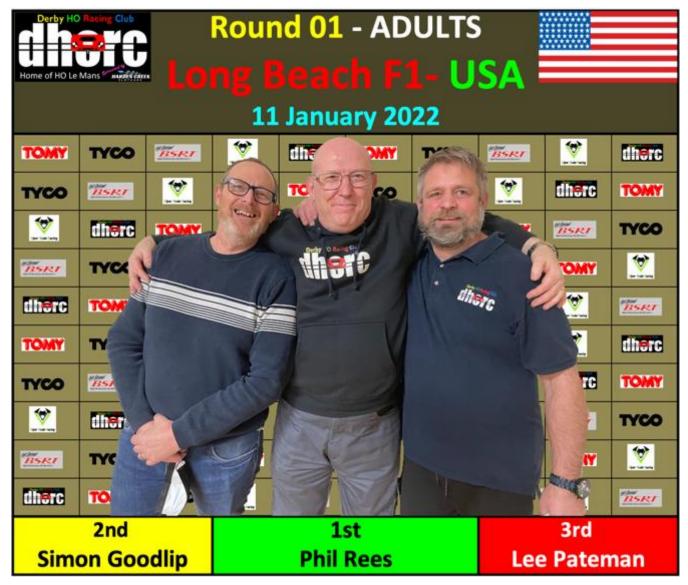

#### **Rees Kicks Off 2022 With A Bang**

**'A' Final** – **Phil Rees** was again King of F1 on Tuesday night after his four F1 wins in 2021. Sharing the 'A' Final with **Simon Goodlip, Lee Pateman** and **Nick Sismey**, who have 13 Adult Championships between them, Phil had his work cut out. Lee had taken his 113<sup>th</sup> DHORC Pole Position at Long Beach, his first for nearly two years, so was up for the fight getting first choice of Lane in the 'A'.

As soon as the lights changed however, Phil was gone, with Lee and Simon just holding on to his shirt tails. Both had had a sabbatical from DHORC over the second half of 2021 and it had certainly done them some good as they were back to the fearsome best. However, Phil is incredibly good with his F1 at present and while these two lapped appreciably faster than the former, it was Phil who kept it all together taking the win by 0.4 Laps from Simon and 1.4 Laps from Lee, and on Yellow Lane! Nick, having only just beaten **Adam Turnbull** in the 'B' by the smallest of margins wasn't even in the same ballpark as the above three, dropping back 3.5 Laps in what was his 180<sup>th</sup> consecutive Club Night, finally matching Phil's long time record! The track records were shared between those on the podium, Lee – Pole, Phil – Race Laps and Simon – Fastest Lap