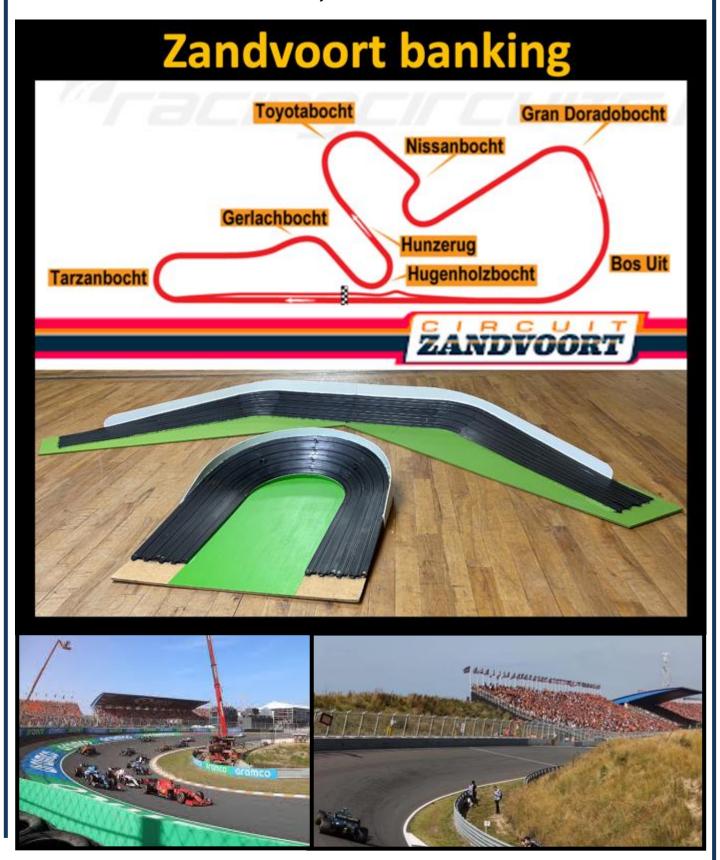

#### 5. Zandvoort Banking

**Phil Rees** has been busy again building and painting the banked Bos Uit final turn of the shortened Zandvoort F1 and painting up the banked Hugenholzbocht turn bought from CHORC ready for our first race on the circuit on 15Mar22. Thank you Phil.