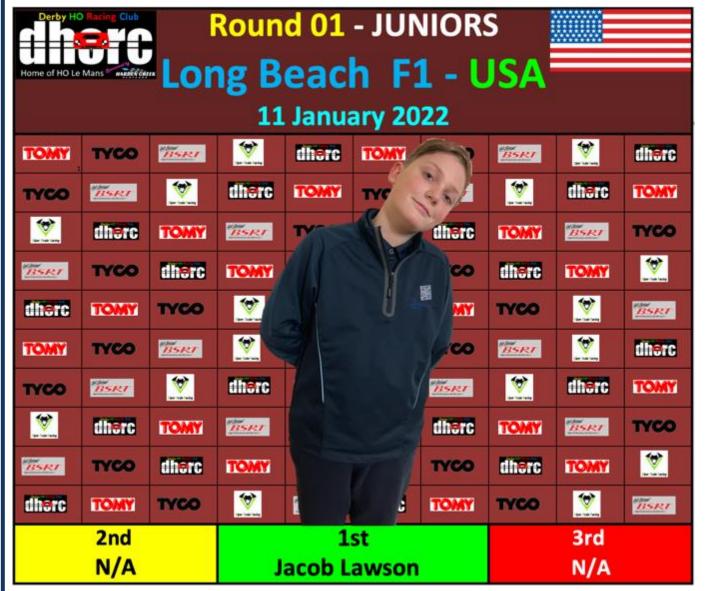

#### **Jacob Leads From The Front**

**'A' Final** – Thanks to a Birthday Party and an unfortunate Covid quarantine **Jacob Lawson** found himself as the lone Junior starter for the first two rounds of the DHORC 2022 Championship. Hopefully he will have more opposition at Rounds 3 and 4.

Qualifying with his dad (right) and Chris he did enough to beat two of the Adult F1 qualifying scores as he set the Junior benchmark for Long Beach. Naturally he also set the Race Laps and Fastest Lap track records taking him to five career track records.