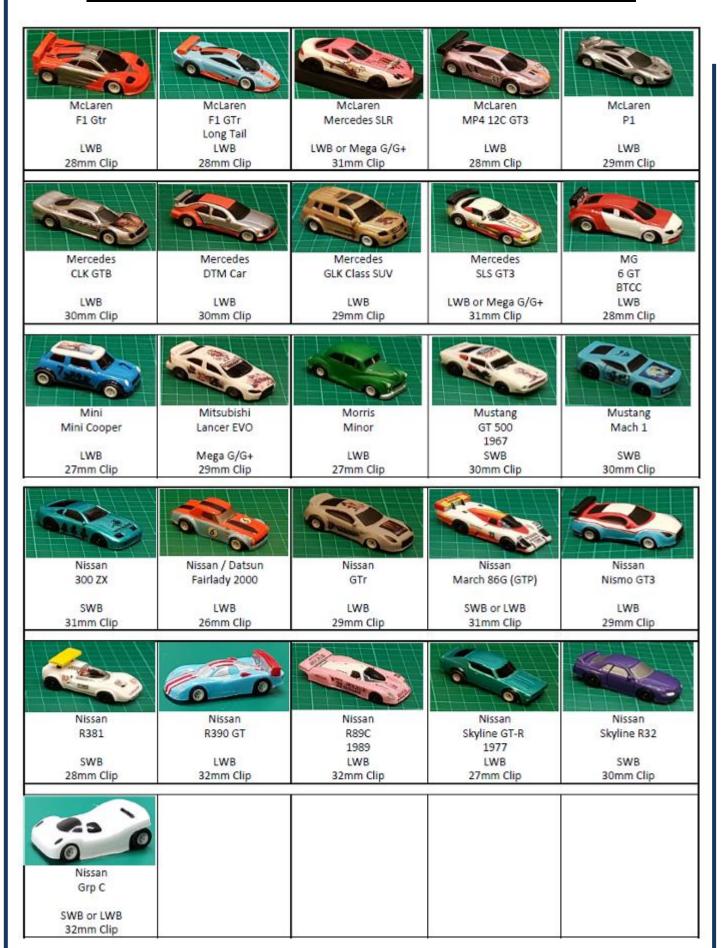

### Slot Cars & Spares

|                      |       | R |
|----------------------|-------|---|
| Pickup Shoes (Pair)  | £1.00 | В |
| Pickup Springs       | £0.25 | A |
| Pinion Gear          | £1.00 | C |
| Front Tyres (Pair)   | £1.50 | R |
| Front Axle           | £2.00 | R |
| Brush Springs (Pair) | £1.00 | G |
| Brushes (Pair)       | £1.00 | 7 |
|                      |       |   |

£2.45

£3.50

#### Open Wheel (F1

| The second secon |                                                                                                                                                     |                                                                                                                                                                                                                                                                                                                                                                    |
|--------------------------------------------------------------------------------------------------------------------------------------------------------------------------------------------------------------------------------------------------------------------------------------------------------------------------------------------------------------------------------------------------------------------------------------------------------------------------------------------------------------------------------------------------------------------------------------------------------------------------------------------------------------------------------------------------------------------------------------------------------------------------------------------------------------------------------------------------------------------------------------------------------------------------------------------------------------------------------------------------------------------------------------------------------------------------------------------------------------------------------------------------------------------------------------------------------------------------------------------------------------------------------------------------------------------------------------------------------------------------------------------------------------------------------------------------------------------------------------------------------------------------------------------------------------------------------------------------------------------------------------------------------------------------------------------------------------------------------------------------------------------------------------------------------------------------------------------------------------------------------------------------------------------------------------------------------------------------------------------------------------------------------------------------------------------------------------------------------------------------------|-----------------------------------------------------------------------------------------------------------------------------------------------------|--------------------------------------------------------------------------------------------------------------------------------------------------------------------------------------------------------------------------------------------------------------------------------------------------------------------------------------------------------------------|
|                                                                                                                                                                                                                                                                                                                                                                                                                                                                                                                                                                                                                                                                                                                                                                                                                                                                                                                                                                                                                                                                                                                                                                                                                                                                                                                                                                                                                                                                                                                                                                                                                                                                                                                                                                                                                                                                                                                                                                                                                                                                                                                                |                                                                                                                                                     | 1                                                                                                                                                                                                                                                                                                                                                                  |
| Chassis                                                                                                                                                                                                                                                                                                                                                                                                                                                                                                                                                                                                                                                                                                                                                                                                                                                                                                                                                                                                                                                                                                                                                                                                                                                                                                                                                                                                                                                                                                                                                                                                                                                                                                                                                                                                                                                                                                                                                                                                                                                                                                                        | £10.00                                                                                                                                              | ı                                                                                                                                                                                                                                                                                                                                                                  |
|                                                                                                                                                                                                                                                                                                                                                                                                                                                                                                                                                                                                                                                                                                                                                                                                                                                                                                                                                                                                                                                                                                                                                                                                                                                                                                                                                                                                                                                                                                                                                                                                                                                                                                                                                                                                                                                                                                                                                                                                                                                                                                                                |                                                                                                                                                     |                                                                                                                                                                                                                                                                                                                                                                    |
|                                                                                                                                                                                                                                                                                                                                                                                                                                                                                                                                                                                                                                                                                                                                                                                                                                                                                                                                                                                                                                                                                                                                                                                                                                                                                                                                                                                                                                                                                                                                                                                                                                                                                                                                                                                                                                                                                                                                                                                                                                                                                                                                |                                                                                                                                                     |                                                                                                                                                                                                                                                                                                                                                                    |
| Resin Shell (+ £7.5 if Painted)                                                                                                                                                                                                                                                                                                                                                                                                                                                                                                                                                                                                                                                                                                                                                                                                                                                                                                                                                                                                                                                                                                                                                                                                                                                                                                                                                                                                                                                                                                                                                                                                                                                                                                                                                                                                                                                                                                                                                                                                                                                                                                | £6.00                                                                                                                                               | ı                                                                                                                                                                                                                                                                                                                                                                  |
|                                                                                                                                                                                                                                                                                                                                                                                                                                                                                                                                                                                                                                                                                                                                                                                                                                                                                                                                                                                                                                                                                                                                                                                                                                                                                                                                                                                                                                                                                                                                                                                                                                                                                                                                                                                                                                                                                                                                                                                                                                                                                                                                |                                                                                                                                                     | ı                                                                                                                                                                                                                                                                                                                                                                  |
| Bulkhead                                                                                                                                                                                                                                                                                                                                                                                                                                                                                                                                                                                                                                                                                                                                                                                                                                                                                                                                                                                                                                                                                                                                                                                                                                                                                                                                                                                                                                                                                                                                                                                                                                                                                                                                                                                                                                                                                                                                                                                                                                                                                                                       | £5.00                                                                                                                                               | ı                                                                                                                                                                                                                                                                                                                                                                  |
|                                                                                                                                                                                                                                                                                                                                                                                                                                                                                                                                                                                                                                                                                                                                                                                                                                                                                                                                                                                                                                                                                                                                                                                                                                                                                                                                                                                                                                                                                                                                                                                                                                                                                                                                                                                                                                                                                                                                                                                                                                                                                                                                |                                                                                                                                                     | ı                                                                                                                                                                                                                                                                                                                                                                  |
| Armature                                                                                                                                                                                                                                                                                                                                                                                                                                                                                                                                                                                                                                                                                                                                                                                                                                                                                                                                                                                                                                                                                                                                                                                                                                                                                                                                                                                                                                                                                                                                                                                                                                                                                                                                                                                                                                                                                                                                                                                                                                                                                                                       | £4.00                                                                                                                                               | ۰                                                                                                                                                                                                                                                                                                                                                                  |
|                                                                                                                                                                                                                                                                                                                                                                                                                                                                                                                                                                                                                                                                                                                                                                                                                                                                                                                                                                                                                                                                                                                                                                                                                                                                                                                                                                                                                                                                                                                                                                                                                                                                                                                                                                                                                                                                                                                                                                                                                                                                                                                                |                                                                                                                                                     | ı                                                                                                                                                                                                                                                                                                                                                                  |
| Crown Gear                                                                                                                                                                                                                                                                                                                                                                                                                                                                                                                                                                                                                                                                                                                                                                                                                                                                                                                                                                                                                                                                                                                                                                                                                                                                                                                                                                                                                                                                                                                                                                                                                                                                                                                                                                                                                                                                                                                                                                                                                                                                                                                     | £2.00                                                                                                                                               | 4                                                                                                                                                                                                                                                                                                                                                                  |
|                                                                                                                                                                                                                                                                                                                                                                                                                                                                                                                                                                                                                                                                                                                                                                                                                                                                                                                                                                                                                                                                                                                                                                                                                                                                                                                                                                                                                                                                                                                                                                                                                                                                                                                                                                                                                                                                                                                                                                                                                                                                                                                                |                                                                                                                                                     | ı                                                                                                                                                                                                                                                                                                                                                                  |
| Rear Tyres (Pair)                                                                                                                                                                                                                                                                                                                                                                                                                                                                                                                                                                                                                                                                                                                                                                                                                                                                                                                                                                                                                                                                                                                                                                                                                                                                                                                                                                                                                                                                                                                                                                                                                                                                                                                                                                                                                                                                                                                                                                                                                                                                                                              | £2.00                                                                                                                                               | ٠                                                                                                                                                                                                                                                                                                                                                                  |
| Barrier and a second se | 00.00                                                                                                                                               | d                                                                                                                                                                                                                                                                                                                                                                  |
| Rear Axie                                                                                                                                                                                                                                                                                                                                                                                                                                                                                                                                                                                                                                                                                                                                                                                                                                                                                                                                                                                                                                                                                                                                                                                                                                                                                                                                                                                                                                                                                                                                                                                                                                                                                                                                                                                                                                                                                                                                                                                                                                                                                                                      | £3.00                                                                                                                                               | -1                                                                                                                                                                                                                                                                                                                                                                 |
| Guide Dine                                                                                                                                                                                                                                                                                                                                                                                                                                                                                                                                                                                                                                                                                                                                                                                                                                                                                                                                                                                                                                                                                                                                                                                                                                                                                                                                                                                                                                                                                                                                                                                                                                                                                                                                                                                                                                                                                                                                                                                                                                                                                                                     | £4.00                                                                                                                                               | - 2                                                                                                                                                                                                                                                                                                                                                                |
| Guide Filis                                                                                                                                                                                                                                                                                                                                                                                                                                                                                                                                                                                                                                                                                                                                                                                                                                                                                                                                                                                                                                                                                                                                                                                                                                                                                                                                                                                                                                                                                                                                                                                                                                                                                                                                                                                                                                                                                                                                                                                                                                                                                                                    | £ 1.00                                                                                                                                              | Ť                                                                                                                                                                                                                                                                                                                                                                  |
| Traction Magnets (Pair)                                                                                                                                                                                                                                                                                                                                                                                                                                                                                                                                                                                                                                                                                                                                                                                                                                                                                                                                                                                                                                                                                                                                                                                                                                                                                                                                                                                                                                                                                                                                                                                                                                                                                                                                                                                                                                                                                                                                                                                                                                                                                                        | F2 00                                                                                                                                               | -                                                                                                                                                                                                                                                                                                                                                                  |
| riaction magnets (rail)                                                                                                                                                                                                                                                                                                                                                                                                                                                                                                                                                                                                                                                                                                                                                                                                                                                                                                                                                                                                                                                                                                                                                                                                                                                                                                                                                                                                                                                                                                                                                                                                                                                                                                                                                                                                                                                                                                                                                                                                                                                                                                        | EL.VV                                                                                                                                               |                                                                                                                                                                                                                                                                                                                                                                    |
| Brush Tubes (Pair)                                                                                                                                                                                                                                                                                                                                                                                                                                                                                                                                                                                                                                                                                                                                                                                                                                                                                                                                                                                                                                                                                                                                                                                                                                                                                                                                                                                                                                                                                                                                                                                                                                                                                                                                                                                                                                                                                                                                                                                                                                                                                                             | £2 00                                                                                                                                               |                                                                                                                                                                                                                                                                                                                                                                    |
|                                                                                                                                                                                                                                                                                                                                                                                                                                                                                                                                                                                                                                                                                                                                                                                                                                                                                                                                                                                                                                                                                                                                                                                                                                                                                                                                                                                                                                                                                                                                                                                                                                                                                                                                                                                                                                                                                                                                                                                                                                                                                                                                | Car (+ £7.5 if Painted) Resin Shell (+ £7.5 if Painted) Bulkhead Armature Crown Gear Rear Tyres (Pair) Rear Axle Guide Pins Traction Magnets (Pair) | Car (+ £7.5 if Painted)         £15.00           Resin Shell (+ £7.5 if Painted)         £6.00           Bulkhead         £5.00           Armature         £4.00           Crown Gear         £2.00           Rear Tyres (Pair)         £2.00           Rear Axle         £3.00           Guide Pins         £1.00           Traction Magnets (Pair)         £2.00 |

Motor Magnets (Pair)

| #250B G3 Pickup Shoes (Pair) | £1.00 |
|------------------------------|-------|
| Pickup Springs               | £0.25 |
| #417 7T Delrin Pinion Gear   | £1.00 |
| SGP Black Pinion             | £0.30 |
| #950 G3 Front Tyres (Pair)   | £1.50 |
| Front Axle, Wheels and Tyres | £4.00 |
| Rear Axle and Washer         | £5.50 |

| Viper Scale Racing |
|--------------------|

Rear Double Flanged Hubs (Pair)

| #902 G3 or VSR Chassis | £30.00 | (1st one £20) |
|------------------------|--------|---------------|
| Wet Weather V-Jet      | £31.50 |               |
| Painted Lexan Body     | £7.50+ |               |
|                        |        |               |
|                        |        |               |
| #925 G3 Endbell        | £6.00  |               |
|                        |        |               |

£4.00 Armature 24T Delrin Crown Gear £2.00 Spacer washer £0.25 22T VSR Crown Gear £2.00 Rear Tyres (Pair) £2.00 #941 Guide Pins £1.00 Front Wheels (Pair) £2.00 VSR Pro Blank Chassis £8.50

£3.00

Front Axle, Hubs & 'O' Rings