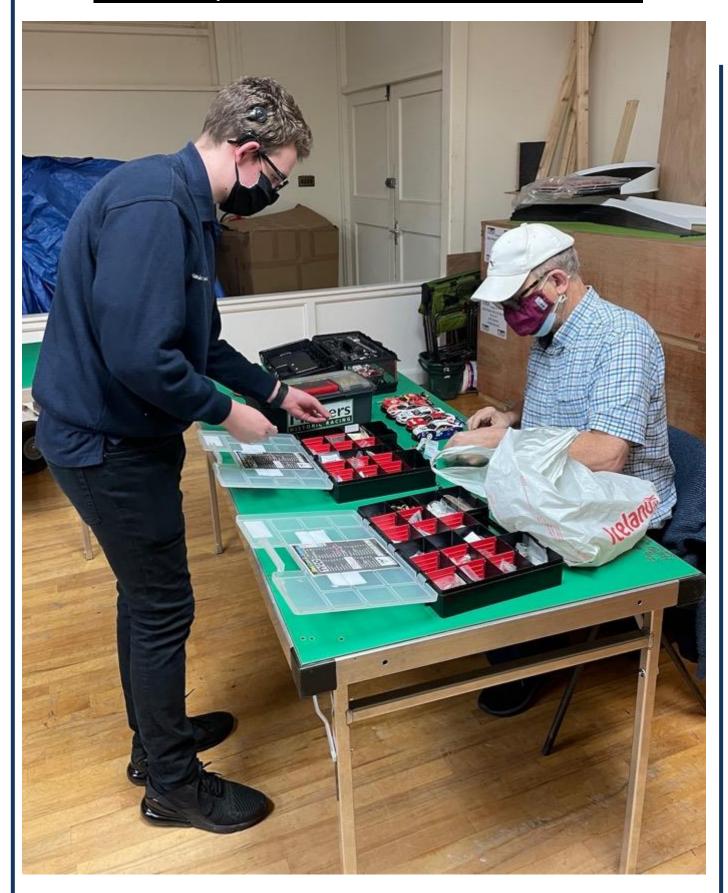

ster Of The Masters**

The first Adult win of the year gave Phil his first Master win from Nick, Dean, Geoff and Stuart.



Phil Rees, Geoff Peach, Dan Turnbull and Lewis Blacker kick the night into action.

#### JUNIOR REPORT

#### **Jacob Leads From The Front**

**'A' Final** – Thanks to a Birthday Party and an unfortunate Covid quarantine **Jacob Lawson** found himself as the lone Junior starter for the first two rounds of the DHORC 2022 Championship. Hopefully he will have more opposition at Rounds 3 and 4.

Qualifying with his dad (right) and Chris he did enough to beat two of the Adult F1 qualifying scores as he set the Junior benchmark for Long Beach. Naturally he also set the Race Laps and Fastest Lap track records taking him to five career track records.



#### **Tommy Tyco**





Reuben Litherland purchasing spares from Geoff.



## Race Results



Who Came Where?

Who Scored What?



**Phil at Parc Ferme** 

| Si .                                                                                                                     | PTS    | 3.5        | 3.0           | 2.5          | 2.5          | 2.0           | 1.5           | 1.5           | 1.5        | 1.5         | 1.0        | 1.0         | 1.0       | 0.5          | 0.5      |                    | PTS      | 2.0      |
|--------------------------------------------------------------------------------------------------------------------------|--------|------------|---------------|--------------|--------------|---------------|---------------|---------------|------------|-------------|------------|----------