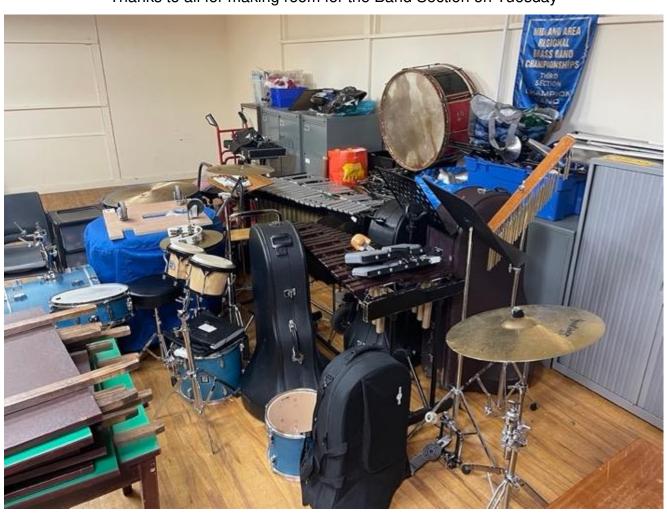

#### 3. The Band Section Moves to the Table Tennis Room

After their portacabin was condemned (when we visited, we could see why!) in December the Band Section have moved to the Table Tennis Room. As they meet on a Monday night it means we can no longer build our tracks the night before we race. While it was a real convenience when I was still working it is not such an issue now. HO builds will be at 16:00 hours or earlier like this week, and Carrera Digital at 15:15 hours for anyone who can help please.

The Band Section are also moving their equipment into the room so we have agreed with them, Chess and the Rugby Section, who also use the room, what can be scrapped to provide more room. This was what we agreed to remove before Christmas. The Band Section have some more suitable stackable chairs and we said all sections can use our foldable tables.

Updated 30Sep18

Thanks to all for making room for the Band Section on Tuesday

Page 13

Page 14