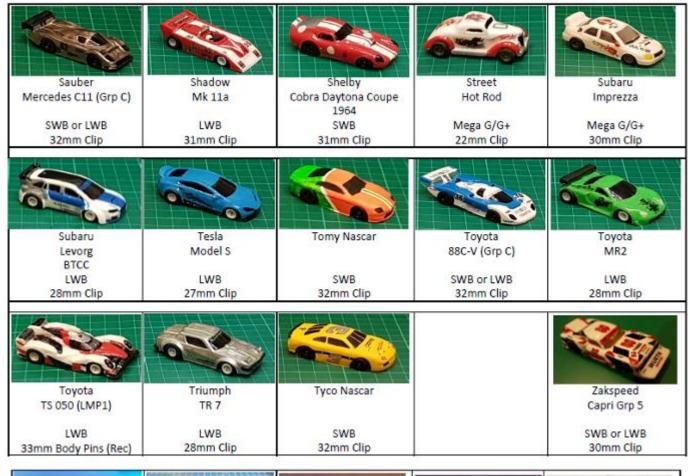

### Slot Cars & Spares

|                      |       | R |
|----------------------|-------|---|
| Pickup Shoes (Pair)  | £1.00 | В |
| Pickup Springs       | £0.25 | A |
| Pinion Gear          | £1.00 | C |
| Front Tyres (Pair)   | £1.50 | R |
| Front Axle           | £2.00 | R |
| Brush Springs (Pair) | £1.00 | G |
| Brushes (Pair)       | £1.00 | 7 |
|                      |       |   |

#### Open Wheel (F1

| The second secon |                                                                                                                                                     |                                                                                                                                                                                                                                                                                                                                                                    |
|--------------------------------------------------------------------------------------------------------------------------------------------------------------------------------------------------------------------------------------------------------------------------------------------------------------------------------------------------------------------------------------------------------------------------------------------------------------------------------------------------------------------------------------------------------------------------------------------------------------------------------------------------------------------------------------------------------------------------------------------------------------------------------------------------------------------------------------------------------------------------------------------------------------------------------------------------------------------------------------------------------------------------------------------------------------------------------------------------------------------------------------------------------------------------------------------------------------------------------------------------------------------------------------------------------------------------------------------------------------------------------------------------------------------------------------------------------------------------------------------------------------------------------------------------------------------------------------------------------------------------------------------------------------------------------------------------------------------------------------------------------------------------------------------------------------------------------------------------------------------------------------------------------------------------------------------------------------------------------------------------------------------------------------------------------------------------------------------------------------------------------|-----------------------------------------------------------------------------------------------------------------------------------------------------|--------------------------------------------------------------------------------------------------------------------------------------------------------------------------------------------------------------------------------------------------------------------------------------------------------------------------------------------------------------------|
|                                                                                                                                                                                                                                                                                                                                                                                                                                                                                                                                                                                                                                                                                                                                                                                                                                                                                                                                                                                                                                                                                                                                                                                                                                                                                                                                                                                                                                                                                                                                                                                                                                                                                                                                                                                                                                                                                                                                                                                                                                                                                                                                |                                                                                                                                                     | 1                                                                                                                                                                                                                                                                                                                                                                  |
| Chassis                                                                                                                                                                                                                                                                                                                                                                                                                                                                                                                                                                                                                                                                                                                                                                                                                                                                                                                                                                                                                                                                                                                                                                                                                                                                                                                                                                                                                                                                                                                                                                                                                                                                                                                                                                                                                                                                                                                                                                                                                                                                                                                        | £10.00                                                                                                                                              | ı                                                                                                                                                                                                                                                                                                                                                                  |
|                                                                                                                                                                                                                                                                                                                                                                                                                                                                                                                                                                                                                                                                                                                                                                                                                                                                                                                                                                                                                                                                                                                                                                                                                                                                                                                                                                                                                                                                                                                                                                                                                                                                                                                                                                                                                                                                                                                                                                                                                                                                                                                                |                                                                                                                                                     |                                                                                                                                                                                                                                                                                                                                                                    |
|                                                                                                                                                                                                                                                                                                                                                                                                                                                                                                                                                                                                                                                                                                                                                                                                                                                                                                                                                                                                                                                                                                                                                                                                                                                                                                                                                                                                                                                                                                                                                                                                                                                                                                                                                                                                                                                                                                                                                                                                                                                                                                                                |                                                                                                                                                     |                                                                                                                                                                                                                                                                                                                                                                    |
| Resin Shell (+ £7.5 if Painted)                                                                                                                                                                                                                                                                                                                                                                                                                                                                                                                                                                                                                                                                                                                                                                                                                                                                                                                                                                                                                                                                                                                                                                                                                                                                                                                                                                                                                                                                                                                                                                                                                                                                                                                                                                                                                                                                                                                                                                                                                                                                                                | £6.00                                                                                                                                               | ı                                                                                                                                                                                                                                                                                                                                                                  |
|                                                                                                                                                                                                                                                                                                                                                                                                                                                                                                                                                                                                                                                                                                                                                                                                                                                                                                                                                                                                                                                                                                                                                                                                                                                                                                                                                                                                                                                                                                                                                                                                                                                                                                                                                                                                                                                                                                                                                                                                                                                                                                                                |                                                                                                                                                     | ı                                                                                                                                                                                                                                                                                                                                                                  |
| Bulkhead                                                                                                                                                                                                                                                                                                                                                                                                                                                                                                                                                                                                                                                                                                                                                                                                                                                                                                                                                                                                                                                                                                                                                                                                                                                                                                                                                                                                                                                                                                                                                                                                                                                                                                                                                                                                                                                                                                                                                                                                                                                                                                                       | £5.00                                                                                                                                               | ı                                                                                                                                                                                                                                                                                                                                                                  |
|                                                                                                                                                                                                                                                                                                                                                                                                                                                                                                                                                                                                                                                                                                                                                                                                                                                                                                                                                                                                                                                                                                                                                                                                                                                                                                                                                                                                                                                                                                                                                                                                                                                                                                                                                                                                                                                                                                                                                                                                                                                                                                                                |                                                                                                                                                     | ı                                                                                                                                                                                                                                                                                                                                                                  |
| Armature                                                                                                                                                                                                                                                                                                                                                                                                                                                                                                                                                                                                                                                                                                                                                                                                                                                                                                                                                                                                                                                                                                                                                                                                                                                                                                                                                                                                                                                                                                                                                                                                                                                                                                                                                                                                                                                                                                                                                                                                                                                                                                                       | £4.00                                                                                                                                               | ۰                                                                                                                                                                                                                                                                                                                                                                  |
|                                                                                                                                                                                                                                                                                                                                                                                                                                                                                                                                                                                                                                                                                                                                                                                                                                                                                                                                                                                                                                                                                                                                                                                                                                                                                                                                                                                                                                                                                                                                                                                                                                                                                                                                                                                                                                                                                                                                                                                                                                                                                                                                |                                                                                                                                                     | ı                                                                                                                                                                                                                                                                                                                                                                  |
| Crown Gear                                                                                                                                                                                                                                                                                                                                                                                                                                                                                                                                                                                                                                                                                                                                                                                                                                                                                                                                                                                                                                                                                                                                                                                                                                                                                                                                                                                                                                                                                                                                                                                                                                                                                                                                                                                                                                                                                                                                                                                                                                                                                                                     | £2.00                                                                                                                                               | 4                                                                                                                                                                                                                                                                                                                                                                  |
|                                                                                                                                                                                                                                                                                                                                                                                                                                                                                                                                                                                                                                                                                                                                                                                                                                                                                                                                                                                                                                                                                                                                                                                                                                                                                                                                                                                                                                                                                                                                                                                                                                                                                                                                                                                                                                                                                                                                                                                                                                                                                                                                |                                                                                                                                                     | ı                                                                                                                                                                                                                                                                                                                                                                  |
| Rear Tyres (Pair)                                                                                                                                                                                                                                                                                                                                                                                                                                                                                                                                                                                                                                                                                                                                                                                                                                                                                                                                                                                                                                                                                                                                                                                                                                                                                                                                                                                                                                                                                                                                                                                                                                                                                                                                                                                                                                                                                                                                                                                                                                                                                                              | £2.00                                                                                                                                               | ٠                                                                                                                                                                                                                                                                                                                                                                  |
| Barrier and a second se | 00.00                                                                                                                                               | d                                                                                                                                                                                                                                                                                                                                                                  |
| Rear Axie                                                                                                                                                                                                                                                                                                                                                                                                                                                                                                                                                                                                                                                                                                                                                                                                                                                                                                                                                                                                                                                                                                                                                                                                                                                                                                                                                                                                                                                                                                                                                                                                                                                                                                                                                                                                                                                                                                                                                                                                                                                                                                                      | £3.00                                                                                                                                               | -1                                                                                                                                                                                                                                                                                                                                                                 |
| Guide Dine                                                                                                                                                                                                                                                                                                                                                                                                                                                                                                                                                                                                                                                                                                                                                                                                                                                                                                                                                                                                                                                                                                                                                                                                                                                                                                                                                                                                                                                                                                                                                                                                                                                                                                                                                                                                                                                                                                                                                                                                                                                                                                                     | £4.00                                                                                                                                               | - 2                                                                                                                                                                                                                                                                                                                                                                |
| Guide Filis                                                                                                                                                                                                                                                                                                                                                                                                                                                                                                                                                                                                                                                                                                                                                                                                                                                                                                                                                                                                                                                                                                                                                                                                                                                                                                                                                                                                                                                                                                                                                                                                                                                                                                                                                                                                                                                                                                                                                                                                                                                                                                                    | £ 1.00                                                                                                                                              | Ť                                                                                                                                                                                                                                                                                                                                                                  |
| Traction Magnets (Pair)                                                                                                                                                                                                                                                                                                                                                                                                                                                                                                                                                                                                                                                                                                                                                                                                                                                                                                                                                                                                                                                                                                                                                                                                                                                                                                                                                                                                                                                                                                                                                                                                                                                                                                                                                                                                                                                                                                                                                                                                                                                                                                        | F2 00                                                                                                                                               | -                                                                                                                                                                                                                                                                                                                                                                  |
| riaction magnets (rail)                                                                                                                                                                                                                                                                                                                                                                                                                                                                                                                                                                                                                                                                                                                                                                                                                                                                                                                                                                                                                                                                                                                                                                                                                                                                                                                                                                                                                                                                                                                                                                                                                                                                                                                                                                                                                                                                                                                                                                                                                                                                                                        | EL.VV                                                                                                                                               |                                                                                                                                                                                                                                                                                                                                                                    |
| Brush Tubes (Pair)                                                                                                                                                                                                                                                                                                                                                                                                                                                                                                                                                                                                                                                                                                                                                                                                                                                                                                                                                                                                                                                                                                                                                                                                                                                                                                                                                                                                                                                                                                                                                                                                                                                                                                                                                                                                                                                                                                                                                                                                                                                                                                             | £2 00                                                                                                                                               |                                                                                                                                                                                                                                                                                                                                                                    |
|                                                                                                                                                                                                                                                                                                                                                                                                                                                                                                                                                                                                                                                                                                                                                                                                                                                                                                                                                                                                                                                                                                                                                                                                                                                                                                                                                                                                                                                                                                                                                                                                                                                                                                                                                                                                                                                                                                                                                                                                                                                                                                                                | Car (+ £7.5 if Painted) Resin Shell (+ £7.5 if Painted) Bulkhead Armature Crown Gear Rear Tyres (Pair) Rear Axle Guide Pins Traction Magnets (Pair) | Car (+ £7.5 if Painted)         £15.00           Resin Shell (+ £7.5 if Painted)         £6.00           Bulkhead         £5.00           Armature         £4.00           Crown Gear         £2.00           Rear Tyres (Pair)         £2.00           Rear Axle         £3.00           Guide Pins         £1.00           Traction Magnets (Pair)         £2.00 |

Motor Magnets (Pair)

| #250B G3 Pickup Shoes (Pair) | £1.00 |
|------------------------------|-------|
| Pickup Springs               | £0.25 |
| #417 7T Delrin Pinion Gear   | £1.00 |
| SGP Black Pinion             | £0.30 |
| #950 G3 Front Tyres (Pair)   | £1.50 |
| Front Axle, Wheels and Tyres | £4.00 |
| Rear Axle and Washer         | £5.50 |

| Viper Scale Racing |
|--------------------|

Rear Double Flanged Hubs (Pair)

| #902 G3 or VSR Chassis | £30.00 | (1st one £20) |
|------------------------|--------|---------------|
| Wet Weather V-Jet      | £31.50 |               |
| Painted Lexan Body     | £7.50+ |               |
|                        |        |               |
|                        |        |               |
| #925 G3 Endbell        | £6.00  |               |
|                        |        |               |

£4.00 Armature 24T Delrin Crown Gear £2.00 Spacer washer £0.25 22T VSR Crown Gear £2.00 Rear Tyres (Pair) £2.00 #941 Guide Pins £1.00 Front Wheels (Pair) £2.00 VSR Pro Blank Chassis £8.50

£3.00

Front Axle, Hubs & 'O' Rings