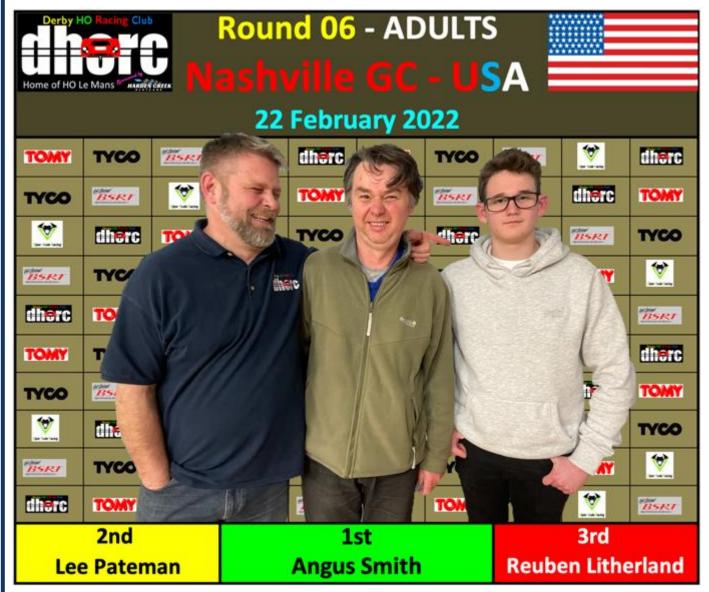

#### Championship prizes adult / junior per meeting (Not paid out in 2022)

| 1 st            | £5 | £3 |
|-----------------|----|----|
| 2 <sup>nd</sup> | £3 | £2 |
| 3rd             | £1 | £1 |

Thanks to the 16 racers on Tuesday night who battled around the remains of the floods that hit Derby on Monday to reach the Nashville grid. I thought we would again make the magic 15 racers we achieved in 10 out of 14 Club Nights in 2021 but to my surprise **Dave Edwards** walked in taking us to 16. Unfortunately, Laura Edwards couldn't join him for the first time since they tied the knot as Daniel was under the weather. Missed you, Laura! Numbers were low as it was also Half Term.

Congratulations to **Angus Smith** for taking both the Adult and Master win together with **Lewis Bowles** for recording his first Junior hattrick!

Ooh you may have noticed some strange yellow and green electrical tape holding the barriers and tenths down on Tuesday night. That was my mistake for not reading the text and just looking at the picture! Anyway, we tried it on Tuesday and as well as looking awful it was rubbish, so we have found the original order we made in 2018 for green tape and re-ordered same. Now where is that bin? Nick Sismey