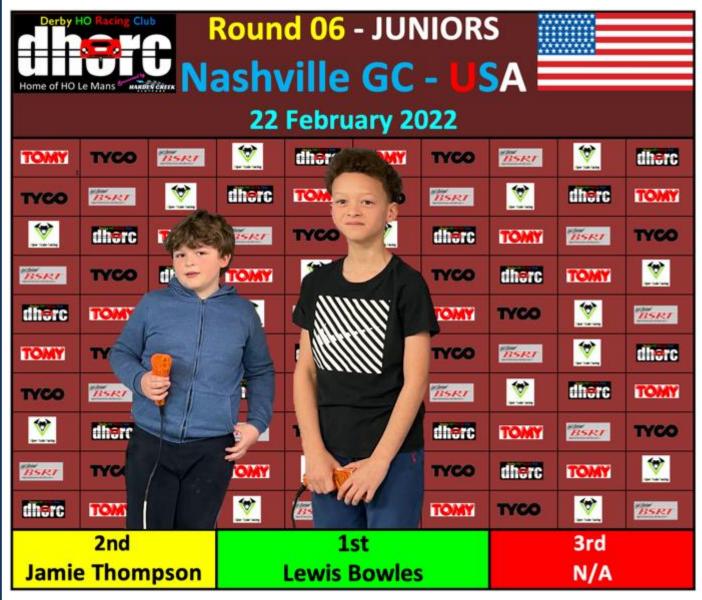

Congratulations to **Angus Smith** for taking both the Adult and Master win together with **Lewis Bowles** for recording his first Junior hattrick!

Ooh you may have noticed some strange yellow and green electrical tape holding the barriers and tenths down on Tuesday night. That was my mistake for not reading the text and just looking at the picture! Anyway, we tried it on Tuesday and as well as looking awful it was rubbish, so we have found the original order we made in 2018 for green tape and re-ordered same. Now where is that bin? Nick Sismey