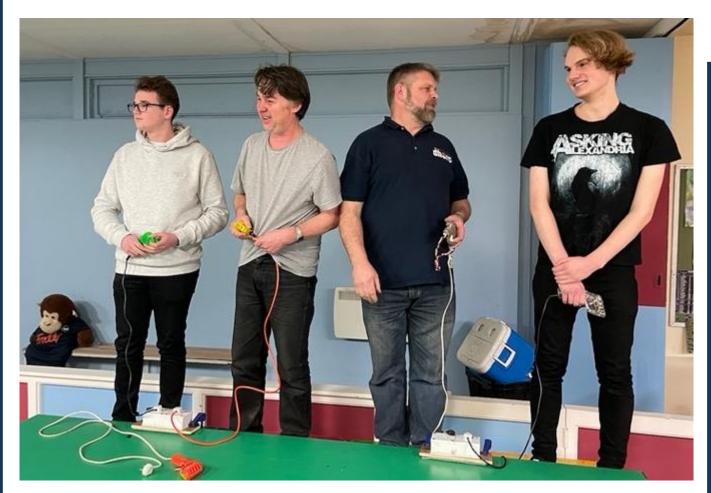

Congratulations to **Angus Smith** for taking both the Adult and Master win together with **Lewis Bowles** for recording his first Junior hattrick!

Ooh you may have noticed some strange yellow and green electrical tape holding the barriers and tenths down on Tuesday night. That was my mistake for not reading the text and just looking at the picture! Anyway, we tried it on Tuesday and as well as looking awful it was rubbish, so we have found the original order we made in 2018 for green tape and re-ordered same. Now where is that bin? Nick Sismey