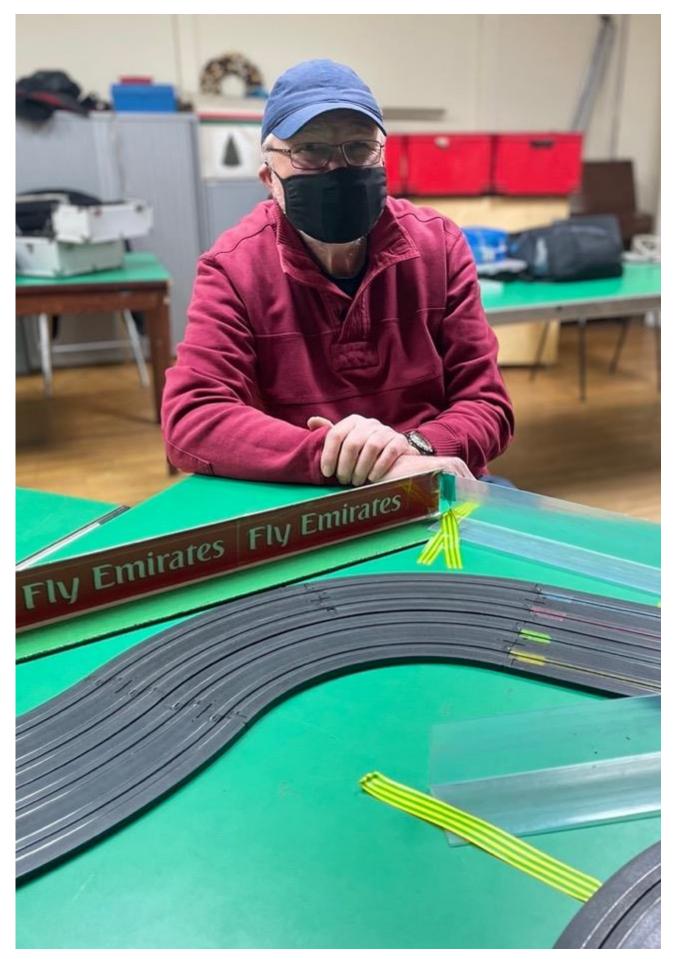

Congratulations to **Angus Smith** for taking both the Adult and Master win together with **Lewis Bowles** for recording his first Junior hattrick!

Ooh you may have noticed some strange yellow and green electrical tape holding the barriers and tenths down on Tuesday night. That was my mistake for not reading the text and just looking at the picture! Anyway, we tried it on Tuesday and as well as looking awful it was rubbish, so we have found the original order we made in 2018 for green tape and re-ordered same. Now where is that bin? Nick Sismey