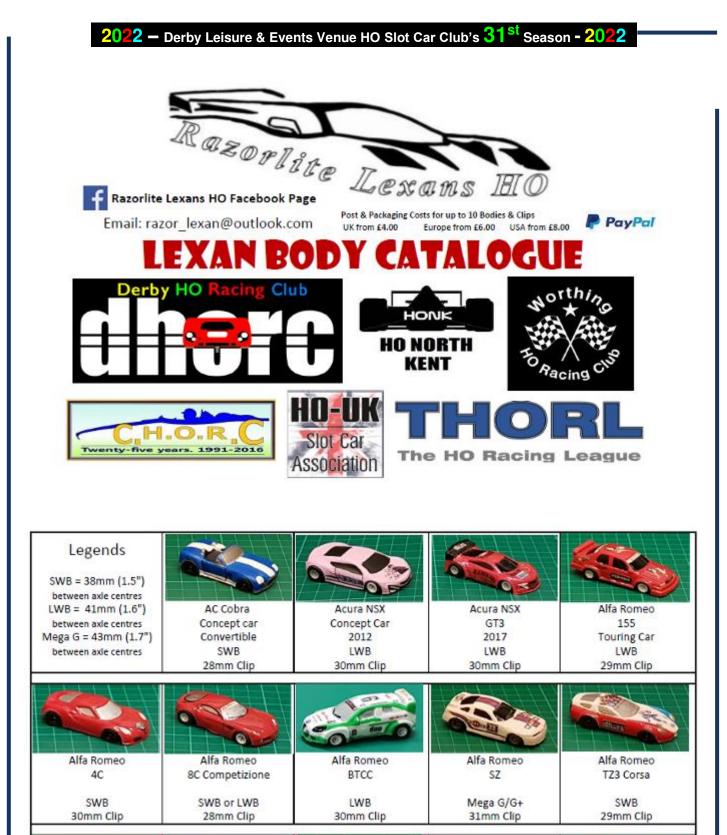

|        | Carrier              | **8           | O Power Inputs |
| and the second | al Point  |            |        | 0°                   |               | ô              |
| 5.5 Points                                                                                                       | K Alcock  |            | 19Apr1 | 6                    |               |                |
|                                                                                                                  |           |            |        | <b>ORC 637 8</b>     | 0.00          |                |
|                                                                                                                  |           |            |        |                      | • D.30        |                |



| Aston Martin<br>DBR 9  | Aston Martin<br>DBS | Aston Martin<br>Vantage<br>GTe | Audacious<br>(Hot Wheels) | Audi<br>R8 GT          |
|------------------------|---------------------|--------------------------------|---------------------------|------------------------|
| Mega G/G+<br>30mm Clip | LWB<br>28mm Clip    | LWB<br>26mm Clip               | LWB<br>28mm Clip          | Mega G/G+<br>31mm Clip |

| Audi<br>R8 GT3<br>LWB                                       | Audi<br>R10 Tdi (LMP)<br>LWB                     | Audi<br>S3<br>BTCC<br>LWB                                          | Austin<br>Mini Cooper<br>SWB                                 | Bentley<br>Continental GT3<br>LWB                 |
|-------------------------------------------------------------|------------------------------