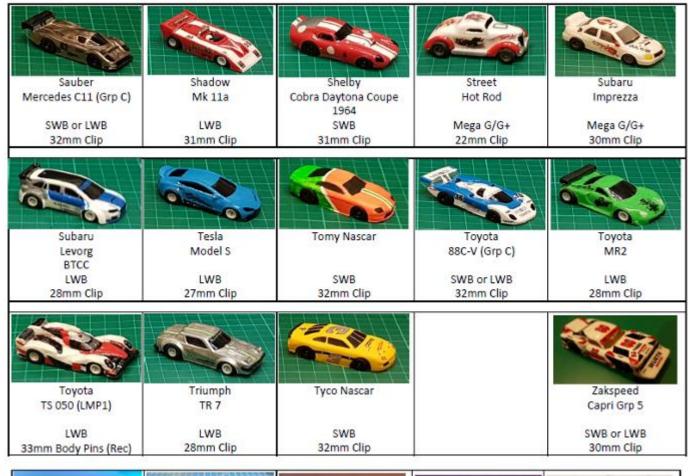

## Slot Cars & Spares

| Pickup Shoes (Pair)  | £1.00 |  |
|----------------------|-------|--|
| Pickup Springs       | £0.25 |  |
|                      |       |  |
| Pinion Gear          | £1.00 |  |
| Front Tyres (Pair)   | £1.50 |  |
|                      |       |  |
| Front Axle           | £2.00 |  |
| Brush Springs (Pair) | £1.00 |  |
|                      |       |  |
| Brushes (Pair)       | £1 00 |  |

## Open Wheel (F1

| ١ |                                 |        | ı |
|---|---------------------------------|--------|---|
|   | Chassis                         | £10.00 |   |
|   | Car (+ £7.5 if Painted)         | £15.00 |   |
|   | Resin Shell (+ £7.5 if Painted) | £6.00  |   |
|   | Bulkhead                        | £5.00  |   |
|   | Armature                        | £4.00  |   |
|   | Crown Gear                      | £2.00  |   |
|   | Rear Tyres (Pair)               | £2.00  |   |
|   | Rear Axle                       | £3.00  |   |
|   | Guide Pins                      | £1.00  |   |
|   | Traction Magnets (Pair)         | £2.00  |   |
|   | Brush Tubes (Pair)              | £2.00  |   |
|   |                                 |        |   |

Motor Magnets (Pair)

| #250B G3 Pickup Shoes (Pair)    | £1.00 |
|---------------------------------|-------|
| Pickup Springs                  | £0.25 |
| #417 7T Delrin Pinion Gear      | £1.00 |
| SGP Black Pinion                | £0.30 |
| #950 G3 Front Tyres (Pair)      | £1.50 |
| Front Axle, Wheels and Tyres    | £4.00 |
| Rear Axle and Washer            | £5.50 |
| Rear Double Flanged Hubs (Pair) | £3.50 |

## Enclosed Wheel (GC)

| #902 G3 or VSR Chassis | £30.00 | (1st one £20)                                                                                                                                                                                                                                                                                                                                                                                                                                                                                                                                                                                                                                                                                                                                                                                                                                                                                                                                                                                                                                                                                                                                                                                                                                                                                                                                                                                                                                                                                                                                                                                                                                                                                                                                                                                                                                                                                                                                                                                                                                                                                                                  |
|------------------------|--------|--------------------------------------------------------------------------------------------------------------------------------------------------------------------------------------------------------------------------------------------------------------------------------------------------------------------------------------------------------------------------------------------------------------------------------------------------------------------------------------------------------------------------------------------------------------------------------------------------------------------------------------------------------------------------------------------------------------------------------------------------------------------------------------------------------------------------------------------------------------------------------------------------------------------------------------------------------------------------------------------------------------------------------------------------------------------------------------------------------------------------------------------------------------------------------------------------------------------------------------------------------------------------------------------------------------------------------------------------------------------------------------------------------------------------------------------------------------------------------------------------------------------------------------------------------------------------------------------------------------------------------------------------------------------------------------------------------------------------------------------------------------------------------------------------------------------------------------------------------------------------------------------------------------------------------------------------------------------------------------------------------------------------------------------------------------------------------------------------------------------------------|
| Wet Weather V~Jet      | £31.50 | A STATE OF THE STA |
| Painted Lexan Body     | £7.50+ |                                                                                                                                                                                                                                                                                                                                                                                                                                                                                                                                                                                                                                                                                                                                                                                                                                                                                                                                                                                                                                                                                                                                                                                                                                                                                                                                                                                                                                                                                                                                                                                                                                                                                                                                                                                                                                                                                                                                                                                                                                                                                                                                |

| #925 G3 Endbell       | £6.00 |
|-----------------------|-------|
| Armature              | £4.00 |
| 24T Delrin Crown Gear | £2.00 |
| Spacer washer         | £0.25 |
| 22T VSR Crown Gear    | £2.00 |
| Rear Tyres (Pair)     | £2.00 |
| #941 Guide Pins       | £1.00 |
| Front Wheels (Pair)   | £2.00 |
| VSR Pro Blank Chassis | £8.50 |
|                       |       |

Front Axle, Hubs & 'O' Rings

Updated 30Sep18