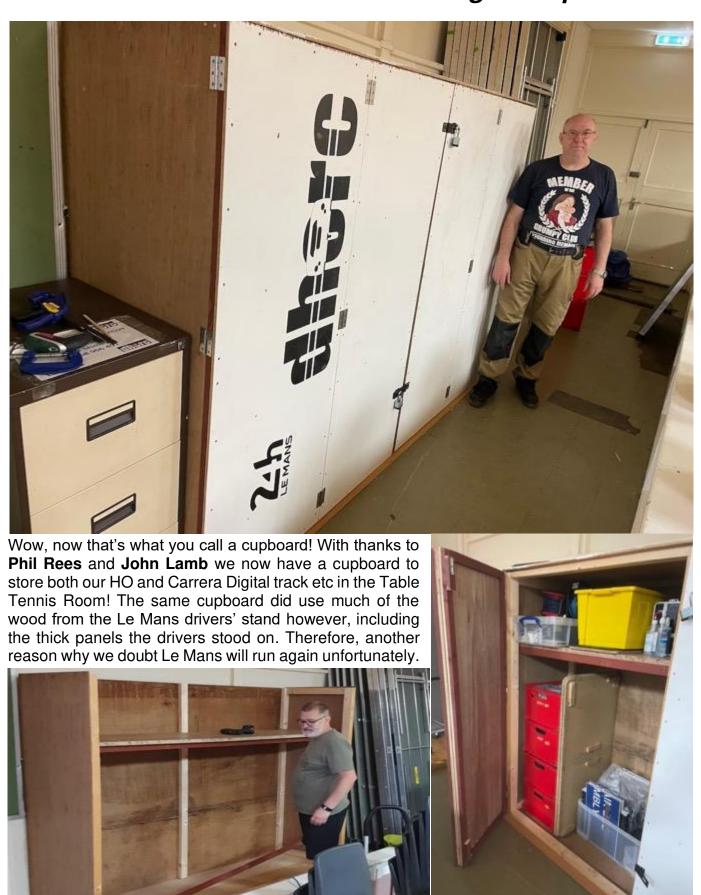

## Championship prizes adult / junior per meeting (Not paid out in 2022)

Home of HO Le Mans HARDEN CREEK

The Kings are dead, long live the Kings! With us deciding that we no longer wish to run the Le Mans track in the Sports Hall and the Rockingham track in the Nightingale Hall, as the logistics just outweigh the reward now, we are looking into how we can still utilise some of Brad Bowman's incredible routed track pieces. Phil Rees has come up with the idea of modifying some of the straights used on both Le Mans and Rockingham so we can fit a shorter Rockingham oval in the Table Tennis room.

In addition to this we are also looking at utilising some of the Le Mans corner pieces to make a fully routed Rockingham oval/infield track. Even to do this the logistics are, at least initially, huge, as the three large boxes holding the Le Mans corners are all stored away from the Table Tennis room. Long time DHORC stalwart Roy Masters has kindly stored them for us, therefore we need to transport them to our Club Room and then decide which pieces of track we can utilise and which we no longer need. We will then, unfortunately, have to scrap any track we can't use which will be the final death knell for Le Mans. However, on the bright side we would have a superb new routed track for all to use! Watch this space for more info over the next few months.

While on the subject of Phil's ideas, a big thank you to him and John Lamb for coming up with the idea and making a new cupboard on Sunday (See Page 13) for both our HO and Digital track etc.

Congratulations to all of our winners at Knockhill, Angus Smith for taking both the Adults and Masters, together with

## 6. We have a fab new HO/Carrera Digital cupboard!

Page 14