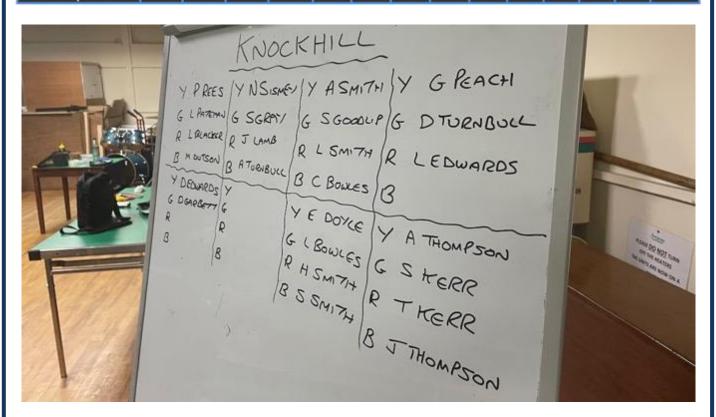

Round 12

Knockhill

17May22

## **ADULTS**

01 A SMITH 02 L PATEMAN 03 A TURNBULL

## **JUNIORS**

01 L BOWLES 02 H SMITH 03 J THOMPSON

This Week: DHORC baseball caps of many colours