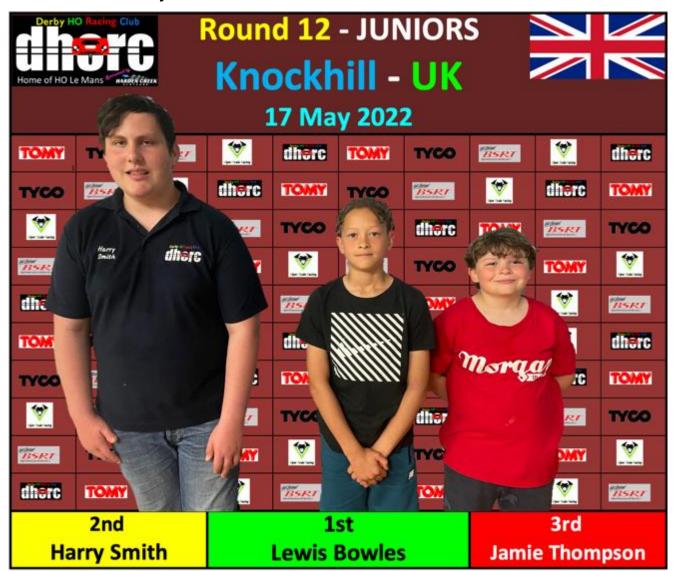

## **JUNIORS**

01 L BOWLES 02 H SMITH 03 J THOMPSON

This Week: DHORC baseball caps of many colours

Lewis Bowles for winning the Juniors. Also, congrats to Laura Edwards for becoming our 25th Final winner of the year! Nick Sismey,

Front Cover: Go Blue Lane Go!!

ROLLS-ROYCE SLOT CAR MAGAZINE IS PUBLISHED AND COPYRIGHT 2022 BY DHORC, AND NO PORTION MAY BE REPRODUCED OR TRANSMITTED WITHOUT WRITTEN PERMISSION, AND MAY CONTAIN ARTICLES AND GRAPHICS REPRINTED WITH THE PERMISSION OF THE ORIGINAL COPYRIGHT HOLDER, WHO RETAINS ALL RIGHTS,

## **Lewis extends Championship lead**

'A' Final – Lewis Bowles extended his Championship lead with his seventh win of the year. Having not won since early April Lewis was keen to get back to winning ways but had to overcome a dominant Pole sitter **Harry Smith** to take victory. With Harry winning three of the four Qualifying rounds to Lewis' one, the latter had to pull out all the stops to top the podium. Not only did he succeed but he broke Harry's Nov'21 GC race laps record in the process, winning the 'A' by 5.7 laps.