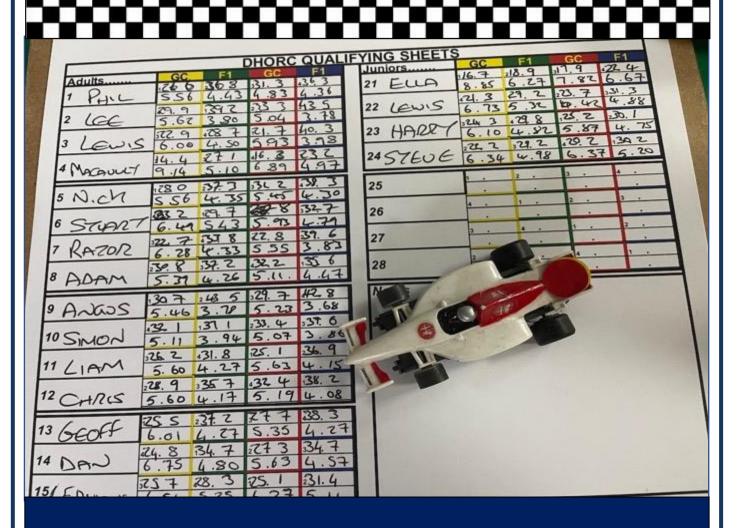

.

**Jamie Thompson** continues to fill the third step of the podium with a 1.3 lap gap to 'B' Final winner and close friend **Tommy Kerr.** 



**'B' Final** – **Ella Doyle** was running her own cars for the first time on Tuesday night, and while she set more laps than Tommy on Blue lane in Qualifying, she couldn't quite catch him in the 'B' Final, with just 0.8 laps separating the two.

**Tommy Tyco** 



Completing five races on Tuesday night Steve Smith is just two away from picking up his 500 Race Start polo shirt. Son Harry Smith, who already has his, took his 2<sup>nd</sup> Pole of '22



Lee Pateman continues to lead the Championship with 2<sup>nd</sup> at Knockhill, and setting a new track record, his 274<sup>th</sup> fastest lap! Geoff Peach took 8<sup>th</sup>

## Race Results



Who Came Where?

Who Scored What?



Razor in control of the Junior 'B' / Early Adult Final. Andrew Thompson would take home the Wooden Spoon this time. Tommy Kerr would move up to the Junior 'A'.

Dad Simon Kerr finished 19<sup>th</sup> overall while Ella was 5<sup>th</sup> in the Juniors

| Dert | y HO flucing Clab                 | DERBY   | / H:C | SLOT CAR      | CLUI                                 | в сн | AMPIONSHIP          | RACI | E 642 | Derby HO Race                                 | ng Club     |
|------|-----------------------------------|---------|-------|---------------|--------------------------------------|------|---------------------|------|-------|-----------------------------------------------|-------------|
| Ш    | O te Mans audéléen                | Kn      | ock