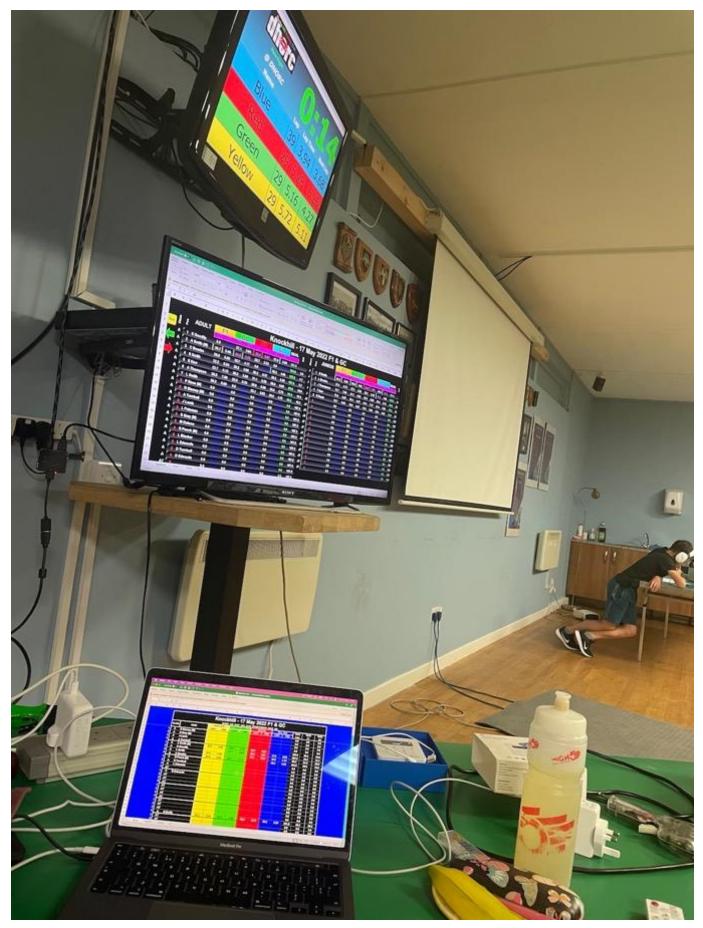

## Race Report

Round 12
Knockhill

17<sup>th</sup> May 2022

Ella Doyle was chuffed with her first HO cars