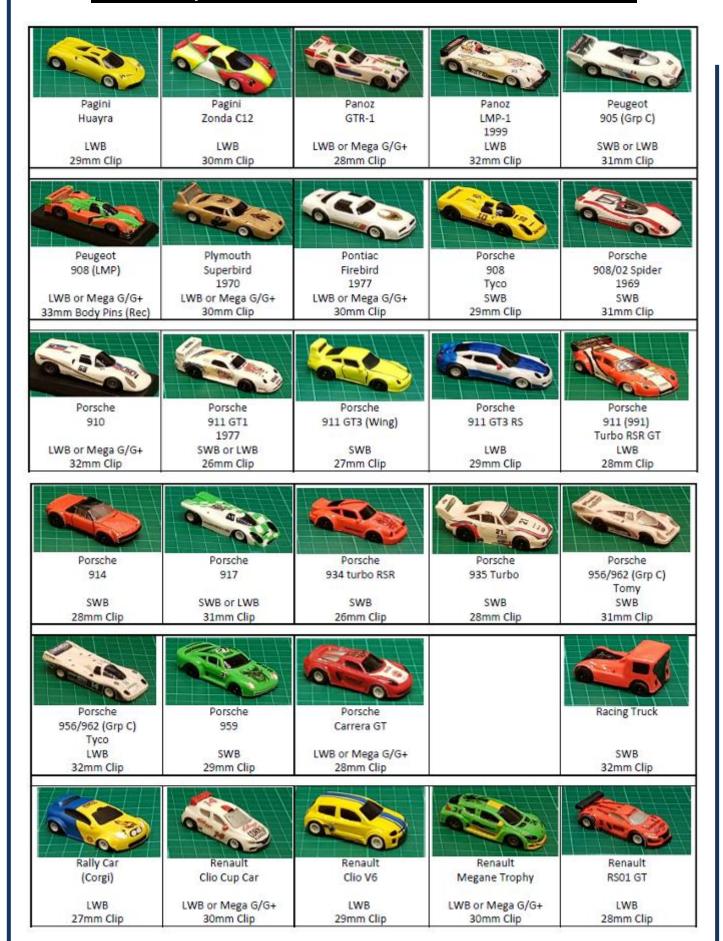

## Slot Cars & Spares

| Pickup Shoes (Pair)  | £1.00 |  |
|----------------------|-------|--|
| Pickup Springs       | £0.25 |  |
|                      |       |  |
| Pinion Gear          | £1.00 |  |
| Front Tyres (Pair)   | £1.50 |  |
|                      |       |  |
| Front Axle           | £2.00 |  |
| Brush Springs (Pair) | £1.00 |  |
|                      |       |  |
| Brushes (Pair)       | £1 00 |  |

## Open Wheel (F1

| ١ |                                 |        | ı |
|---|---------------------------------|--------|---|
|   | Chassis                         | £10.00 |   |
|   | Car (+ £7.5 if Painted)         | £15.00 |   |
|   | Resin Shell (+ £7.5 if Painted) | £6.00  |   |
|   | Bulkhead                        | £5.00  |   |
|   | Armature                        | £4.00  |   |
|   | Crown Gear                      | £2.00  |   |
|   | Rear Tyres (Pair)               | £2.00  |   |
|   | Rear Axle                       | £3.00  |   |
|   | Guide Pins                      | £1.00  |   |
|   | Traction Magnets (Pair)         | £2.00  |   |
|   | Brush Tubes (Pair)              | £2.00  |   |
|   |                                 |        |   |

Motor Magnets (Pair)

| #250B G3 Pickup Shoes (Pair)    | £1.00 |
|---------------------------------|-------|
| Pickup Springs                  | £0.25 |
| #417 7T Delrin Pinion Gear      | £1.00 |
| SGP Black Pinion                | £0.30 |
| #950 G3 Front Tyres (Pair)      | £1.50 |
| Front Axle, Wheels and Tyres    | £4.00 |
| Rear Axle and Washer            | £5.50 |
| Rear Double Flanged Hubs (Pair) | £3.50 |

## Enclosed Wheel (GC)

| #902 G3 or VSR Chassis | £30.00 | (1st one £20)                                                                                                                                                                                                                                                                                                                                                                                                                                                                                                                                                                                                                                                                                                                                                                                                                                                                                                                                                                                                                                                                                                                                                                                                                                                                                                                                                                                                                                                                                                                                                                                                                                                                                                                                                                                                                                                                                                                                                                                                                                                                                                                  |
|------------------------|--------|--------------------------------------------------------------------------------------------------------------------------------------------------------------------------------------------------------------------------------------------------------------------------------------------------------------------------------------------------------------------------------------------------------------------------------------------------------------------------------------------------------------------------------------------------------------------------------------------------------------------------------------------------------------------------------------------------------------------------------------------------------------------------------------------------------------------------------------------------------------------------------------------------------------------------------------------------------------------------------------------------------------------------------------------------------------------------------------------------------------------------------------------------------------------------------------------------------------------------------------------------------------------------------------------------------------------------------------------------------------------------------------------------------------------------------------------------------------------------------------------------------------------------------------------------------------------------------------------------------------------------------------------------------------------------------------------------------------------------------------------------------------------------------------------------------------------------------------------------------------------------------------------------------------------------------------------------------------------------------------------------------------------------------------------------------------------------------------------------------------------------------|
| Wet Weather V~Jet      | £31.50 | A STATE OF THE STA |
| Painted Lexan Body     | £7.50+ |                                                                                                                                                                                                                                                                                                                                                                                                                                                                                                                                                                                                                                                                                                                                                                                                                                                                                                                                                                                                                                                                                                                                                                                                                                                                                                                                                                                                                                                                                                                                                                                                                                                                                                                                                                                                                                                                                                                                                                                                                                                                                                                                |

| #925 G3 Endbell       | £6.00 |
|-----------------------|-------|
| Armature              | £4.00 |
| 24T Delrin Crown Gear | £2.00 |
| Spacer washer         | £0.25 |
| 22T VSR Crown Gear    | £2.00 |
| Rear Tyres (Pair)     | £2.00 |
| #941 Guide Pins       | £1.00 |
| Front Wheels (Pair)   | £2.00 |
| VSR Pro Blank Chassis | £8.50 |
|                       |       |

Front Axle, Hubs & 'O' Rings

Updated 30Sep18