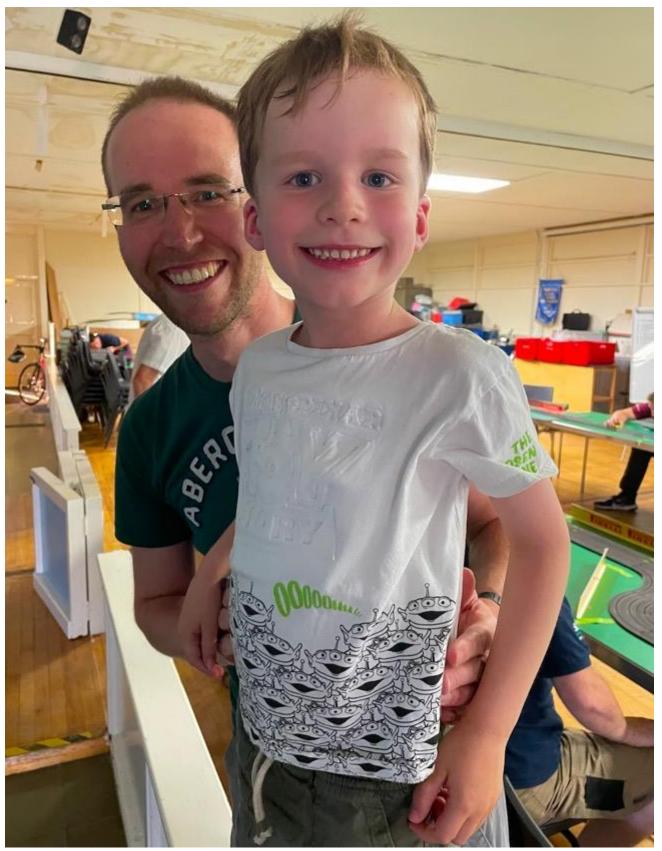

### Championship prizes adult / junior per meeting (Not paid out in 2022)

Congratulations to Jenson Woodhouse for taking his first Junior Club Night win at his first attempt. He becomes only the third Junior to record such a feat. The last time this occurred was on 15Sep09 when James Mellor (below right) took his first win at Rio.

### 2. Welcome to the Woodhouses and congrats Jenson

A big DHORC welcome to **Andrew** and **Jenson Woodhouse**. I'm pleased to say that after having a go on our Gazebo track at Donington Park at the British GT Championship on 29May22 they paid us a visit at the Corporate event (see next mag) on 2Aug22 and then joined at DHORC 647. The incredible thing was that Jenson only went and won his first ever Club Night. He becomes only the third Junior to achieve this feat; congrats Jenson! Ellis, Andrew's youngest son, held the Junior record at Donington for a while before it was beaten. He ran as a Non-Member on Tuesday.