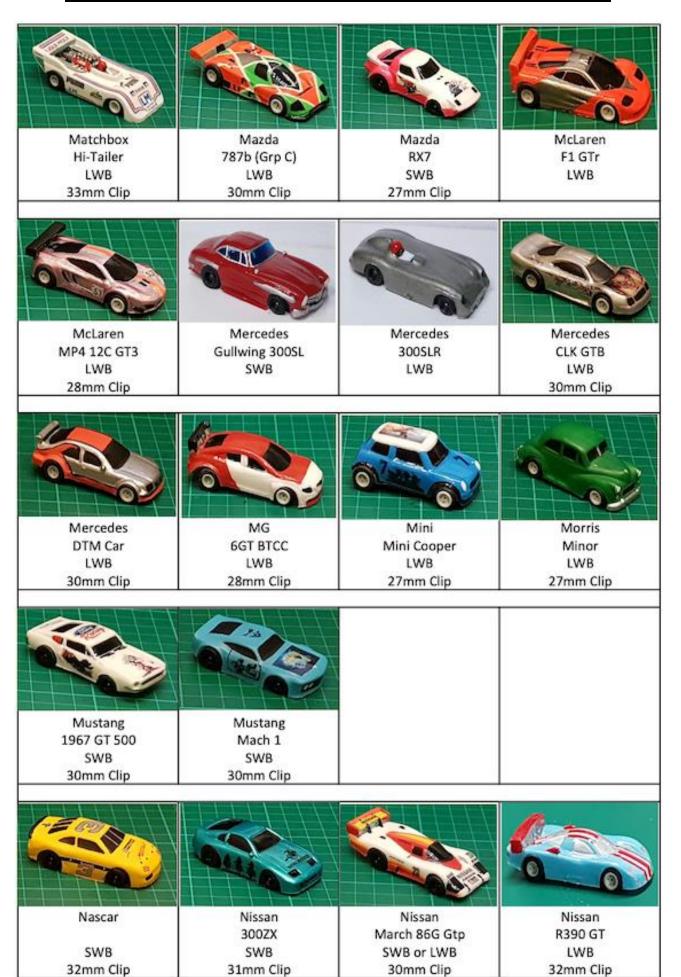

## Slot Cars & Spares

£1.00

| Pickup Springs       | £0.25 |
|----------------------|-------|
| Pinion Gear          | £1.00 |
| Front Tyres (Pair)   | £1.50 |
| Front Axle           | £2.00 |
| Brush Springs (Pair) | £1.00 |
| Brushes (Pair)       | £1.00 |
| Motor Magnets (Pair) | £2.45 |

### Open Wheel (F1)

| Chassis                         | £10.00 | -130 |
|---------------------------------|--------|------|
| Car (+ £7.5 if Painted)         | £15.00 | FFed |
| Resin Shell (+ £7.5 if Painted) | £6.00  |      |
| Bulkhead                        | £5.00  | -Ti- |
| Armature                        | £4.00  | H    |
| Crown Gear                      | £2.00  | 100  |
| Rear Tyres (Pair)               | £2.00  |      |
| Rear Axle                       | £3.00  | 8    |
| Guide Pins                      | £1.00  |      |
| Traction Magnets (Pair)         | £2.00  |      |
|                                 |        |      |

### inclosed Wheel (GC

£2.00

£6.00

#902 G3 or VSR Chassis £30.00 (1st one £20)
Wet Weather V-Jet £31.50
Painted Lexan Body £7.50+

|                                 |       | The state of the s |       |
|---------------------------------|-------|--------------------------------------------------------------------------------------------------------------------------------------------------------------------------------------------------------------------------------------------------------------------------------------------------------------------------------------------------------------------------------------------------------------------------------------------------------------------------------------------------------------------------------------------------------------------------------------------------------------------------------------------------------------------------------------------------------------------------------------------------------------------------------------------------------------------------------------------------------------------------------------------------------------------------------------------------------------------------------------------------------------------------------------------------------------------------------------------------------------------------------------------------------------------------------------------------------------------------------------------------------------------------------------------------------------------------------------------------------------------------------------------------------------------------------------------------------------------------------------------------------------------------------------------------------------------------------------------------------------------------------------------------------------------------------------------------------------------------------------------------------------------------------------------------------------------------------------------------------------------------------------------------------------------------------------------------------------------------------------------------------------------------------------------------------------------------------------------------------------------------------|-------|
| Pickup Springs                  | £0.25 | Armature                                                                                                                                                                                                                                                                                                                                                                                                                                                                                                                                                                                                                                                                                                                                                                                                                                                                                                                                                                                                                                                                                                                                                                                                                                                                                                                                                                                                                                                                                                                                                                                                                                                                                                                                                                                                                                                                                                                                                                                                                                                                                                                       | £4.00 |
| #417 7T Delrin Pinion Gear      | £1.00 | 24T Delrin Crown Gear                                                                                                                                                                                                                                                                                                                                                                                                                                                                                                                                                                                                                                                                                                                                                                                                                                                                                                                                                                                                                                                                                                                                                                                                                                                                                                                                                                                                                                                                                                                                                                                                                                                                                                                                                                                                                                                                                                                                                                                                                                                                                                          | £2.00 |
| SGP Black Pinion                | £0.30 | Spacer washer                                                                                                                                                                                                                                                                                                                                                                                                                                                                                                                                                                                                                                                                                                                                                                                                                                                                                                                                                                                                                                                                                                                                                                                                                                                                                                                                                                                                                                                                                                                                                                                                                                                                                                                                                                                                                                                                                                                                                                                                                                                                                                                  | £0.25 |
| #950 G3 Front Tyres (Pair)      | £1.50 | 22T VSR Crown Gear                                                                                                                                                                                                                                                                                                                                                                                                                                                                                                                                                                                                                                                                                                                                                                                                                                                                                                                                                                                                                                                                                                                                                                                                                                                                                                                                                                                                                                                                                                                                                                                                                                                                                                                                                                                                                                                                                                                                                                                                                                                                                                             | £2.00 |
| Front Axle, Wheels and Tyres    | £4.00 | Rear Tyres (Pair)                                                                                                                                                                                                                                                                                                                                                                                                                                                                                                                                                                                                                                                                                                                                                                                                                                                                                                                                                                                                                                                                                                                                                                                                                                                                                                                                                                                                                                                                                                                                                                                                                                                                                                                                                                                                                                                                                                                                                                                                                                                                                                              | £2.00 |
| Rear Axle and Washer            | £5.50 | #941 Guide Pins                                                                                                                                                                                                                                                                                                                                                                                                                                                                                                                                                                                                                                                                                                                                                                                                                                                                                                                                                                                                                                                                                                                                                                                                                                                                                                                                                                                                                                                                                                                                                                                                                                                                                                                                                                                                                                                                                                                                                                                                                                                                                                                | £1.00 |
| Rear Double Flanged Hubs (Pair) | £3.50 | Front Wheels (Pair)                                                                                                                                                                                                                                                                                                                                                                                                                                                                                                                                                                                                                                                                                                                                                                                                                                                                                                                                                                                                                                                                                                                                                                                                                                                                                                                                                                                                                                                                                                                                                                                                                                                                                                                                                                                                                                                                                                                                                                                                                                                                                                            | £2.00 |
| 4                               |       | VSR Pro Blank Chassis                                                                                                                                                                                                                                                                                                                                                                                                                                                                                                                                                                                                                                                                                                                                                                                                                                                                                                                                                                                                                                                                                                                                                                                                                                                                                                                                                                                                                                                                                                                                                                                                                                                                                                                                                                                                                                                                                                                                                                                                                                                                                                          | £8.50 |
|                                 |       |                                                                                                                                                                                                                                                                                                                                                                                                                                                                                                                                                                                                                                                                                                                                                                                                                                                                                                                                                                                                                                                                                                                                                                                                                                                                                                                                                                                                                                                                                                                                                                                                                                                                                                                                                                                                                                                                                                                                                                                                                                                                                                                                |       |