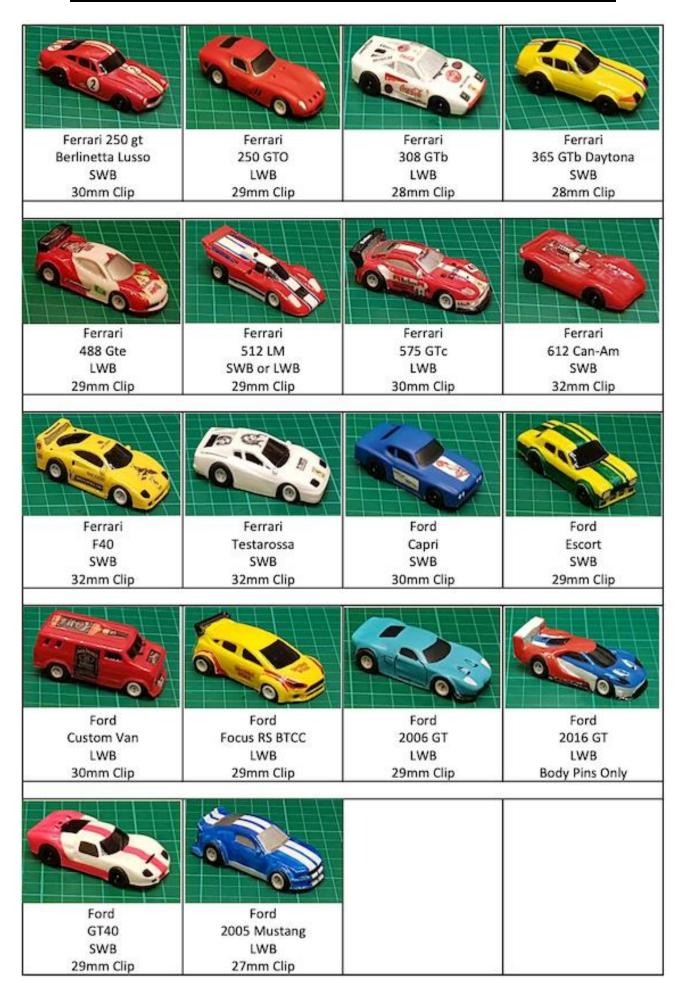

## Slot Cars & Spares

£1.00

| Pickup Springs       | £0.25 |
|----------------------|-------|
| Pinion Gear          | £1.00 |
| Front Tyres (Pair)   | £1.50 |
| Front Axle           | £2.00 |
| Brush Springs (Pair) | £1.00 |
| Brushes (Pair)       | £1.00 |
| Motor Magnets (Pair) | £2.45 |

### Open Wheel (F1)

| Chassis                         | £10.00 | -130 |
|---------------------------------|--------|------|
| Car (+ £7.5 if Painted)         | £15.00 | FFed |
| Resin Shell (+ £7.5 if Painted) | £6.00  |      |
| Bulkhead                        | £5.00  | -Ti- |
| Armature                        | £4.00  | H    |
| Crown Gear                      | £2.00  | 100  |
| Rear Tyres (Pair)               | £2.00  |      |
| Rear Axle                       | £3.00  | 8    |
| Guide Pins                      | £1.00  |      |
| Traction Magnets (Pair)         | £2.00  |      |
|                                 |        |      |

### inclosed Wheel (GC

£2.00

£6.00

#902 G3 or VSR Chassis £30.00 (1st one £20)
Wet Weather V-Jet £31.50
Painted Lexan Body £7.50+

|                                 |       | The state of the s |       |
|---------------------------------|-------|--------------------------------------------------------------------------------------------------------------------------------------------------------------------------------------------------------------------------------------------------------------------------------------------------------------------------------------------------------------------------------------------------------------------------------------------------------------------------------------------------------------------------------------------------------------------------------------------------------------------------------------------------------------------------------------------------------------------------------------------------------------------------------------------------------------------------------------------------------------------------------------------------------------------------------------------------------------------------------------------------------------------------------------------------------------------------------------------------------------------------------------------------------------------------------------------------------------------------------------------------------------------------------------------------------------------------------------------------------------------------------------------------------------------------------------------------------------------------------------------------------------------------------------------------------------------------------------------------------------------------------------------------------------------------------------------------------------------------------------------------------------------------------------------------------------------------------------------------------------------------------------------------------------------------------------------------------------------------------------------------------------------------------------------------------------------------------------------------------------------------------|-------|
| Pickup Springs                  | £0.25 | Armature                                                                                                                                                                                                                                                                                                                                                                                                                                                                                                                                                                                                                                                                                                                                                                                                                                                                                                                                                                                                                                                                                                                                                                                                                                                                                                                                                                                                                                                                                                                                                                                                                                                                                                                                                                                                                                                                                                                                                                                                                                                                                                                       | £4.00 |
| #417 7T Delrin Pinion Gear      | £1.00 | 24T Delrin Crown Gear                                                                                                                                                                                                                                                                                                                                                                                                                                                                                                                                                                                                                                                                                                                                                                                                                                                                                                                                                                                                                                                                                                                                                                                                                                                                                                                                                                                                                                                                                                                                                                                                                                                                                                                                                                                                                                                                                                                                                                                                                                                                                                          | £2.00 |
| SGP Black Pinion                | £0.30 | Spacer washer                                                                                                                                                                                                                                                                                                                                                                                                                                                                                                                                                                                                                                                                                                                                                                                                                                                                                                                                                                                                                                                                                                                                                                                                                                                                                                                                                                                                                                                                                                                                                                                                                                                                                                                                                                                                                                                                                                                                                                                                                                                                                                                  | £0.25 |
| #950 G3 Front Tyres (Pair)      | £1.50 | 22T VSR Crown Gear                                                                                                                                                                                                                                                                                                                                                                                                                                                                                                                                                                                                                                                                                                                                                                                                                                                                                                                                                                                                                                                                                                                                                                                                                                                                                                                                                                                                                                                                                                                                                                                                                                                                                                                                                                                                                                                                                                                                                                                                                                                                                                             | £2.00 |
| Front Axle, Wheels and Tyres    | £4.00 | Rear Tyres (Pair)                                                                                                                                                                                                                                                                                                                                                                                                                                                                                                                                                                                                                                                                                                                                                                                                                                                                                                                                                                                                                                                                                                                                                                                                                                                                                                                                                                                                                                                                                                                                                                                                                                                                                                                                                                                                                                                                                                                                                                                                                                                                                                              | £2.00 |
| Rear Axle and Washer            | £5.50 | #941 Guide Pins                                                                                                                                                                                                                                                                                                                                                                                                                                                                                                                                                                                                                                                                                                                                                                                                                                                                                                                                                                                                                                                                                                                                                                                                                                                                                                                                                                                                                                                                                                                                                                                                                                                                                                                                                                                                                                                                                                                                                                                                                                                                                                                | £1.00 |
| Rear Double Flanged Hubs (Pair) | £3.50 | Front Wheels (Pair)                                                                                                                                                                                                                                                                                                                                                                                                                                                                                                                                                                                                                                                                                                                                                                                                                                                                                                                                                                                                                                                                                                                                                                                                                                                                                                                                                                                                                                                                                                                                                                                                                                                                                                                                                                                                                                                                                                                                                                                                                                                                                                            | £2.00 |
| 4                               |       | VSR Pro Blank Chassis                                                                                                                                                                                                                                                                                                                                                                                                                                                                                                                                                                                                                                                                                                                                                                                                                                                                                                                                                                                                                                                                                                                                                                                                                                                                                                                                                                                                                                                                                                                                                                                                                                                                                                                                                                                                                                                                                                                                                                                                                                                                                                          | £8.50 |
|                                 |       |                                                                                                                                                                                                                                                                                                                                                                                                                                                                                                                                                                                                                                                                                                                                                                                                                                                                                                                                                                                                                                                                                                                                                                                                                                                                                                                                                                                                                                                                                                                                                                                                                                                                                                                                                                                                                                                                                                                                                                                                                                                                                                                                |       |