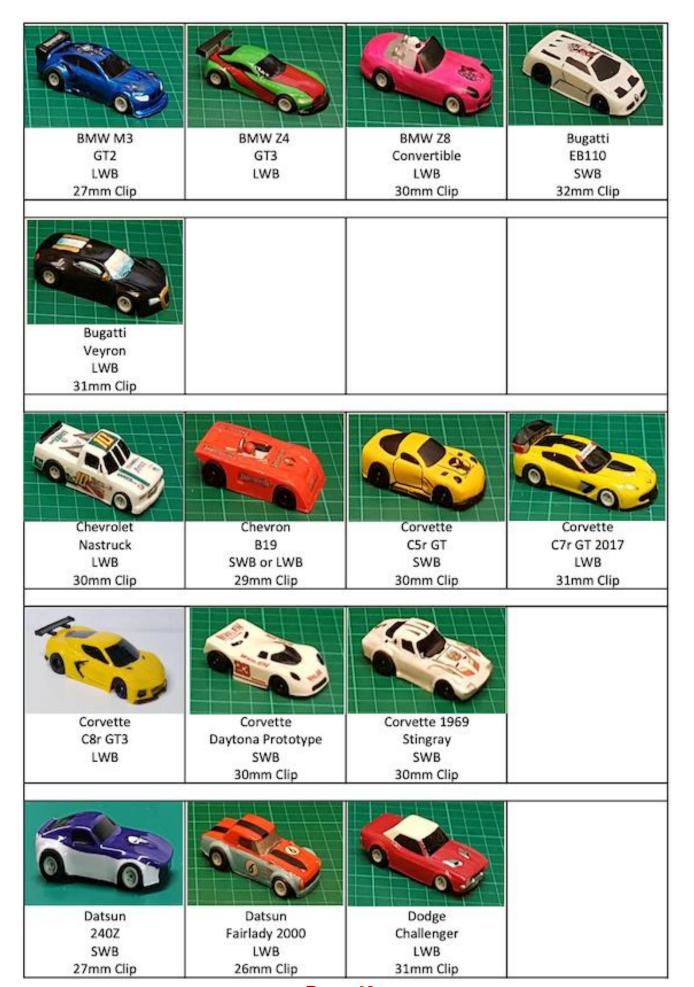

## Slot Cars & Spares

£1.00

| Pickup Springs       | £0.25 |
|----------------------|-------|
| Pinion Gear          | £1.00 |
| Front Tyres (Pair)   | £1.50 |
| Front Axle           | £2.00 |
| Brush Springs (Pair) | £1.00 |
| Brushes (Pair)       | £1.00 |
| Motor Magnets (Pair) | £2.45 |

### Open Wheel (F1)

| Chassis                         | £10.00 | -130 |
|---------------------------------|--------|------|
| Car (+ £7.5 if Painted)         | £15.00 | FFed |
| Resin Shell (+ £7.5 if Painted) | £6.00  |      |
| Bulkhead                        | £5.00  | -Ti- |
| Armature                        | £4.00  | H    |
| Crown Gear                      | £2.00  | 100  |
| Rear Tyres (Pair)               | £2.00  |      |
| Rear Axle                       | £3.00  | 8    |
| Guide Pins                      | £1.00  |      |
| Traction Magnets (Pair)         | £2.00  |      |
|                                 |        |      |

### inclosed Wheel (GC

£2.00

£6.00

#902 G3 or VSR Chassis £30.00 (1st one £20)
Wet Weather V-Jet £31.50
Painted Lexan Body £7.50+

|                                 |       | The state of the s |       |
|---------------------------------|-------|--------------------------------------------------------------------------------------------------------------------------------------------------------------------------------------------------------------------------------------------------------------------------------------------------------------------------------------------------------------------------------------------------------------------------------------------------------------------------------------------------------------------------------------------------------------------------------------------------------------------------------------------------------------------------------------------------------------------------------------------------------------------------------------------------------------------------------------------------------------------------------------------------------------------------------------------------------------------------------------------------------------------------------------------------------------------------------------------------------------------------------------------------------------------------------------------------------------------------------------------------------------------------------------------------------------------------------------------------------------------------------------------------------------------------------------------------------------------------------------------------------------------------------------------------------------------------------------------------------------------------------------------------------------------------------------------------------------------------------------------------------------------------------------------------------------------------------------------------------------------------------------------------------------------------------------------------------------------------------------------------------------------------------------------------------------------------------------------------------------------------------|-------|
| Pickup Springs                  | £0.25 | Armature                                                                                                                                                                                                                                                                                                                                                                                                                                                                                                                                                                                                                                                                                                                                                                                                                                                                                                                                                                                                                                                                                                                                                                                                                                                                                                                                                                                                                                                                                                                                                                                                                                                                                                                                                                                                                                                                                                                                                                                                                                                                                                                       | £4.00 |
| #417 7T Delrin Pinion Gear      | £1.00 | 24T Delrin Crown Gear                                                                                                                                                                                                                                                                                                                                                                                                                                                                                                                                                                                                                                                                                                                                                                                                                                                                                                                                                                                                                                                                                                                                                                                                                                                                                                                                                                                                                                                                                                                                                                                                                                                                                                                                                                                                                                                                                                                                                                                                                                                                                                          | £2.00 |
| SGP Black Pinion                | £0.30 | Spacer washer                                                                                                                                                                                                                                                                                                                                                                                                                                                                                                                                                                                                                                                                                                                                                                                                                                                                                                                                                                                                                                                                                                                                                                                                                                                                                                                                                                                                                                                                                                                                                                                                                                                                                                                                                                                                                                                                                                                                                                                                                                                                                                                  | £0.25 |
| #950 G3 Front Tyres (Pair)      | £1.50 | 22T VSR Crown Gear                                                                                                                                                                                                                                                                                                                                                                                                                                                                                                                                                                                                                                                                                                                                                                                                                                                                                                                                                                                                                                                                                                                                                                                                                                                                                                                                                                                                                                                                                                                                                                                                                                                                                                                                                                                                                                                                                                                                                                                                                                                                                                             | £2.00 |
| Front Axle, Wheels and Tyres    | £4.00 | Rear Tyres (Pair)                                                                                                                                                                                                                                                                                                                                                                                                                                                                                                                                                                                                                                                                                                                                                                                                                                                                                                                                                                                                                                                                                                                                                                                                                                                                                                                                                                                                                                                                                                                                                                                                                                                                                                                                                                                                                                                                                                                                                                                                                                                                                                              | £2.00 |
| Rear Axle and Washer            | £5.50 | #941 Guide Pins                                                                                                                                                                                                                                                                                                                                                                                                                                                                                                                                                                                                                                                                                                                                                                                                                                                                                                                                                                                                                                                                                                                                                                                                                                                                                                                                                                                                                                                                                                                                                                                                                                                                                                                                                                                                                                                                                                                                                                                                                                                                                                                | £1.00 |
| Rear Double Flanged Hubs (Pair) | £3.50 | Front Wheels (Pair)                                                                                                                                                                                                                                                                                                                                                                                                                                                                                                                                                                                                                                                                                                                                                                                                                                                                                                                                                                                                                                                                                                                                                                                                                                                                                                                                                                                                                                                                                                                                                                                                                                                                                                                                                                                                                                                                                                                                                                                                                                                                                                            | £2.00 |
| 4                               |       | VSR Pro Blank Chassis                                                                                                                                                                                                                                                                                                                                                                                                                                                                                                                                                                                                                                                                                                                                                                                                                                                                                                                                                                                                                                                                                                                                                                                                                                                                                                                                                                                                                                                                                                                                                                                                                                                                                                                                                                                                                                                                                                                                                                                                                                                                                                          | £8.50 |
|                                 |       |                                                                                                                                                                                                                                                                                                                                                                                                                                                                                                                                                                                                                                                                                                                                                                                                                                                                                                                                                                                                                                                                                                                                                                                                                                                                                                                                                                                                                                                                                                                                                                                                                                                                                                                                                                                                                                                                                                                                                                                                                                                                                                                                |       |