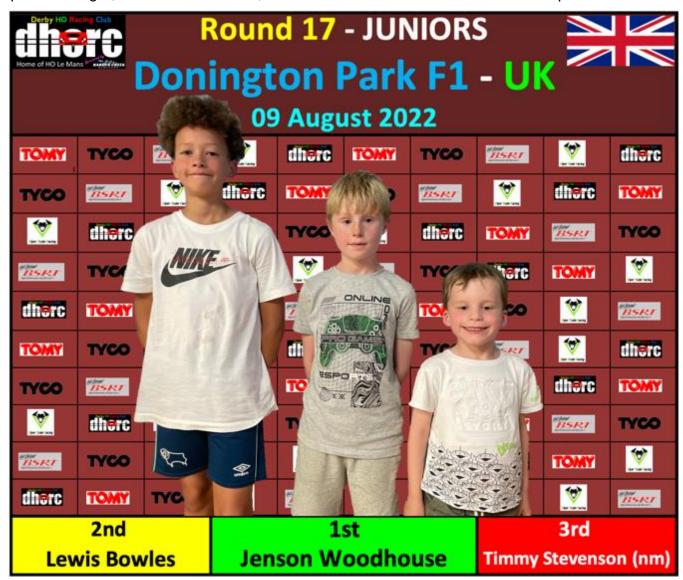

Round 17 Donington Park-F1

### **JUNIORS**

01 J WOODHOUSE 02 L BOWLES 03 T STEVENSON (NM)

This Week: Happy 30th Birthday DHORC - New Members - New Winner!

### Championship prizes adult / junior per meeting (Not paid out in 2022)

Congratulations to Jenson Woodhouse for taking his first Junior Club Night win at his first attempt. He becomes only the third Junior to record such a feat. The last time this occurred was on 15Sep09 when James Mellor (below right) took his first win at Rio.

We also welcomed Non-Members Alan and Timmy Stevenson, who I am pleased to say will be joining at the next Club Night in September.

Also congratulations to **Angus Smith** for winning both the Adult and Master class at Donington Park.