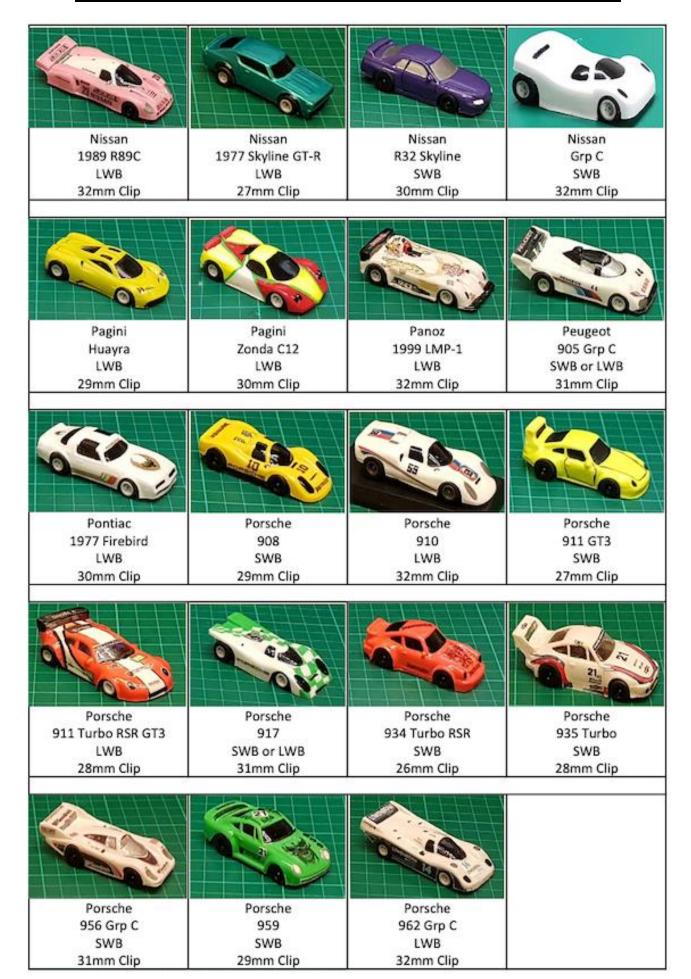

## Slot Cars & Spares

£1.00

| Pickup Springs       | £0.25 |
|----------------------|-------|
| Pinion Gear          | £1.00 |
| Front Tyres (Pair)   | £1.50 |
| Front Axle           | £2.00 |
| Brush Springs (Pair) | £1.00 |
| Brushes (Pair)       | £1.00 |
| Motor Magnets (Pair) | £2.45 |

### Open Wheel (F1)

| Chassis                         | £10.00 | -130 |
|---------------------------------|--------|------|
| Car (+ £7.5 if Painted)         | £15.00 | FFed |
| Resin Shell (+ £7.5 if Painted) | £6.00  |      |
| Bulkhead                        | £5.00  | -Ti- |
| Armature                        | £4.00  | H    |
| Crown Gear                      | £2.00  | 100  |
| Rear Tyres (Pair)               | £2.00  |      |
| Rear Axle                       | £3.00  | 8    |
| Guide Pins                      | £1.00  |      |
| Traction Magnets (Pair)         | £2.00  |      |
|                                 |        |      |

### inclosed Wheel (GC

£2.00

£6.00

#902 G3 or VSR Chassis £30.00 (1st one £20)
Wet Weather V-Jet £31.50
Painted Lexan Body £7.50+

|                                 |       | The state of the s |       |
|---------------------------------|-------|--------------------------------------------------------------------------------------------------------------------------------------------------------------------------------------------------------------------------------------------------------------------------------------------------------------------------------------------------------------------------------------------------------------------------------------------------------------------------------------------------------------------------------------------------------------------------------------------------------------------------------------------------------------------------------------------------------------------------------------------------------------------------------------------------------------------------------------------------------------------------------------------------------------------------------------------------------------------------------------------------------------------------------------------------------------------------------------------------------------------------------------------------------------------------------------------------------------------------------------------------------------------------------------------------------------------------------------------------------------------------------------------------------------------------------------------------------------------------------------------------------------------------------------------------------------------------------------------------------------------------------------------------------------------------------------------------------------------------------------------------------------------------------------------------------------------------------------------------------------------------------------------------------------------------------------------------------------------------------------------------------------------------------------------------------------------------------------------------------------------------------|-------|
| Pickup Springs                  | £0.25 | Armature                                                                                                                                                                                                                                                                                                                                                                                                                                                                                                                                                                                                                                                                                                                                                                                                                                                                                                                                                                                                                                                                                                                                                                                                                                                                                                                                                                                                                                                                                                                                                                                                                                                                                                                                                                                                                                                                                                                                                                                                                                                                                                                       | £4.00 |
| #417 7T Delrin Pinion Gear      | £1.00 | 24T Delrin Crown Gear                                                                                                                                                                                                                                                                                                                                                                                                                                                                                                                                                                                                                                                                                                                                                                                                                                                                                                                                                                                                                                                                                                                                                                                                                                                                                                                                                                                                                                                                                                                                                                                                                                                                                                                                                                                                                                                                                                                                                                                                                                                                                                          | £2.00 |
| SGP Black Pinion                | £0.30 | Spacer washer                                                                                                                                                                                                                                                                                                                                                                                                                                                                                                                                                                                                                                                                                                                                                                                                                                                                                                                                                                                                                                                                                                                                                                                                                                                                                                                                                                                                                                                                                                                                                                                                                                                                                                                                                                                                                                                                                                                                                                                                                                                                                                                  | £0.25 |
| #950 G3 Front Tyres (Pair)      | £1.50 | 22T VSR Crown Gear                                                                                                                                                                                                                                                                                                                                                                                                                                                                                                                                                                                                                                                                                                                                                                                                                                                                                                                                                                                                                                                                                                                                                                                                                                                                                                                                                                                                                                                                                                                                                                                                                                                                                                                                                                                                                                                                                                                                                                                                                                                                                                             | £2.00 |
| Front Axle, Wheels and Tyres    | £4.00 | Rear Tyres (Pair)                                                                                                                                                                                                                                                                                                                                                                                                                                                                                                                                                                                                                                                                                                                                                                                                                                                                                                                                                                                                                                                                                                                                                                                                                                                                                                                                                                                                                                                                                                                                                                                                                                                                                                                                                                                                                                                                                                                                                                                                                                                                                                              | £2.00 |
| Rear Axle and Washer            | £5.50 | #941 Guide Pins                                                                                                                                                                                                                                                                                                                                                                                                                                                                                                                                                                                                                                                                                                                                                                                                                                                                                                                                                                                                                                                                                                                                                                                                                                                                                                                                                                                                                                                                                                                                                                                                                                                                                                                                                                                                                                                                                                                                                                                                                                                                                                                | £1.00 |
| Rear Double Flanged Hubs (Pair) | £3.50 | Front Wheels (Pair)                                                                                                                                                                                                                                                                                                                                                                                                                                                                                                                                                                                                                                                                                                                                                                                                                                                                                                                                                                                                                                                                                                                                                                                                                                                                                                                                                                                                                                                                                                                                                                                                                                                                                                                                                                                                                                                                                                                                                                                                                                                                                                            | £2.00 |
| 4                               |       | VSR Pro Blank Chassis                                                                                                                                                                                                                                                                                                                                                                                                                                                                                                                                                                                                                                                                                                                                                                                                                                                                                                                                                                                                                                                                                                                                                                                                                                                                                                                                                                                                                                                                                                                                                                                                                                                                                                                                                                                                                                                                                                                                                                                                                                                                                                          | £8.50 |
|                                 |       |                                                                                                                                                                                                                                                                                                                                                                                                                                                                                                                                                                                                                                                                                                                                                                                                                                                                                                                                                                                                                                                                                                                                                                                                                                                                                                                                                                                                                                                                                                                                                                                                                                                                                                                                                                                                                                                                                                                                                                                                                                                                                                                                |       |