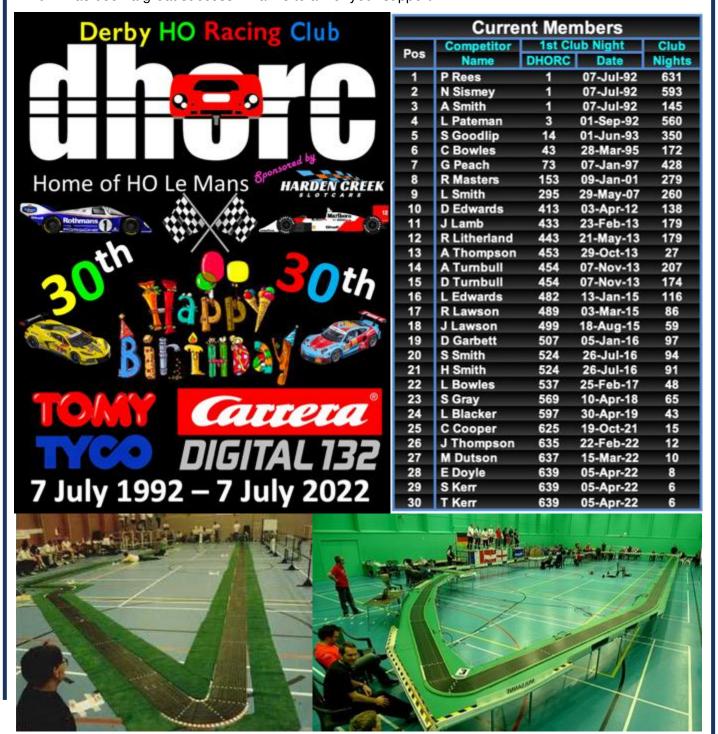

### 4. Happy 30th Birthday DHORC - 07Jul22

Happy 30<sup>th</sup> Birthday DHORC! Who would have thought on Tuesday 07Jul92 that DHORC would still be here 30 years later? I'm not sure why we picked a Tuesday night for our Club Night, but it has stuck, with just a few races being held on a Thursday and Friday at Le Mans and Saturday/Sunday at Rockingham. I think we have also run on a Wednesday once but not sure if we have ever run on a Monday! Talking of Le Mans, our very first (below left) was over the weekend of 20/21Jun92, just under three weeks before our first Club Night. Le Mans has changed over the years as shown in the picture below right and so has DHORC, and all for the better!

Three current Members ran at our first Club Night and four ran in our first year. **Phil Rees** has still only missed 15 Club Nights in 30 years while **Lee Pateman** leads all of the Adult records by a country mile. The following pages covers details of all 646 Club Nights to date. In addition adding Carrera Digital to our portfolio in 2022 has been a great success. Thanks to all for your support.