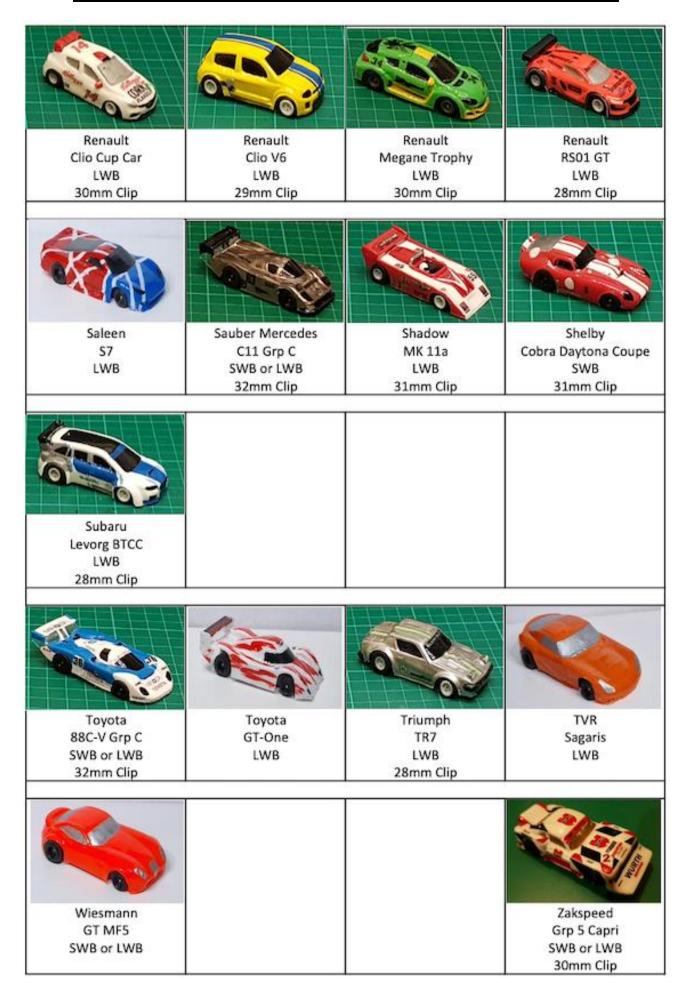

## Slot Cars & Spares

£1.00

| Pickup Springs       | £0.25 |
|----------------------|-------|
| Pinion Gear          | £1.00 |
| Front Tyres (Pair)   | £1.50 |
| Front Axle           | £2.00 |
| Brush Springs (Pair) | £1.00 |
| Brushes (Pair)       | £1.00 |
| Motor Magnets (Pair) | £2.45 |

### Open Wheel (F1)

| Chassis                         | £10.00 | -130 |
|---------------------------------|--------|------|
| Car (+ £7.5 if Painted)         | £15.00 | FFed |
| Resin Shell (+ £7.5 if Painted) | £6.00  |      |
| Bulkhead                        | £5.00  | -Ti- |
| Armature                        | £4.00  | H    |
| Crown Gear                      | £2.00  | 100  |
| Rear Tyres (Pair)               | £2.00  |      |
| Rear Axle                       | £3.00  | 8    |
| Guide Pins                      | £1.00  |      |
| Traction Magnets (Pair)         | £2.00  |      |
|                                 |        |      |

### inclosed Wheel (GC

£2.00

£6.00

#902 G3 or VSR Chassis £30.00 (1st one £20)
Wet Weather V-Jet £31.50
Painted Lexan Body £7.50+

|                                 |       | The state of the s |       |
|---------------------------------|-------|--------------------------------------------------------------------------------------------------------------------------------------------------------------------------------------------------------------------------------------------------------------------------------------------------------------------------------------------------------------------------------------------------------------------------------------------------------------------------------------------------------------------------------------------------------------------------------------------------------------------------------------------------------------------------------------------------------------------------------------------------------------------------------------------------------------------------------------------------------------------------------------------------------------------------------------------------------------------------------------------------------------------------------------------------------------------------------------------------------------------------------------------------------------------------------------------------------------------------------------------------------------------------------------------------------------------------------------------------------------------------------------------------------------------------------------------------------------------------------------------------------------------------------------------------------------------------------------------------------------------------------------------------------------------------------------------------------------------------------------------------------------------------------------------------------------------------------------------------------------------------------------------------------------------------------------------------------------------------------------------------------------------------------------------------------------------------------------------------------------------------------|-------|
| Pickup Springs                  | £0.25 | Armature                                                                                                                                                                                                                                                                                                                                                                                                                                                                                                                                                                                                                                                                                                                                                                                                                                                                                                                                                                                                                                                                                                                                                                                                                                                                                                                                                                                                                                                                                                                                                                                                                                                                                                                                                                                                                                                                                                                                                                                                                                                                                                                       | £4.00 |
| #417 7T Delrin Pinion Gear      | £1.00 | 24T Delrin Crown Gear                                                                                                                                                                                                                                                                                                                                                                                                                                                                                                                                                                                                                                                                                                                                                                                                                                                                                                                                                                                                                                                                                                                                                                                                                                                                                                                                                                                                                                                                                                                                                                                                                                                                                                                                                                                                                                                                                                                                                                                                                                                                                                          | £2.00 |
| SGP Black Pinion                | £0.30 | Spacer washer                                                                                                                                                                                                                                                                                                                                                                                                                                                                                                                                                                                                                                                                                                                                                                                                                                                                                                                                                                                                                                                                                                                                                                                                                                                                                                                                                                                                                                                                                                                                                                                                                                                                                                                                                                                                                                                                                                                                                                                                                                                                                                                  | £0.25 |
| #950 G3 Front Tyres (Pair)      | £1.50 | 22T VSR Crown Gear                                                                                                                                                                                                                                                                                                                                                                                                                                                                                                                                                                                                                                                                                                                                                                                                                                                                                                                                                                                                                                                                                                                                                                                                                                                                                                                                                                                                                                                                                                                                                                                                                                                                                                                                                                                                                                                                                                                                                                                                                                                                                                             | £2.00 |
| Front Axle, Wheels and Tyres    | £4.00 | Rear Tyres (Pair)                                                                                                                                                                                                                                                                                                                                                                                                                                                                                                                                                                                                                                                                                                                                                                                                                                                                                                                                                                                                                                                                                                                                                                                                                                                                                                                                                                                                                                                                                                                                                                                                                                                                                                                                                                                                                                                                                                                                                                                                                                                                                                              | £2.00 |
| Rear Axle and Washer            | £5.50 | #941 Guide Pins                                                                                                                                                                                                                                                                                                                                                                                                                                                                                                                                                                                                                                                                                                                                                                                                                                                                                                                                                                                                                                                                                                                                                                                                                                                                                                                                                                                                                                                                                                                                                                                                                                                                                                                                                                                                                                                                                                                                                                                                                                                                                                                | £1.00 |
| Rear Double Flanged Hubs (Pair) | £3.50 | Front Wheels (Pair)                                                                                                                                                                                                                                                                                                                                                                                                                                                                                                                                                                                                                                                                                                                                                                                                                                                                                                                                                                                                                                                                                                                                                                                                                                                                                                                                                                                                                                                                                                                                                                                                                                                                                                                                                                                                                                                                                                                                                                                                                                                                                                            | £2.00 |
| 4                               |       | VSR Pro Blank Chassis                                                                                                                                                                                                                                                                                                                                                                                                                                                                                                                                                                                                                                                                                                                                                                                                                                                                                                                                                                                                                                                                                                                                                                                                                                                                                                                                                                                                                                                                                                                                                                                                                                                                                                                                                                                                                                                                                                                                                                                                                                                                                                          | £8.50 |
|                                 |       |                                                                                                                                                                                                                                                                                                                                                                                                                                                                                                                                                                                                                                                                                                                                                                                                                                                                                                                                                                                                                                                                                                                                                                                                                                                                                                                                                                                                                                                                                                                                                                                                                                                                                                                                                                                                                                                                                                                                                                                                                                                                                                                                |       |