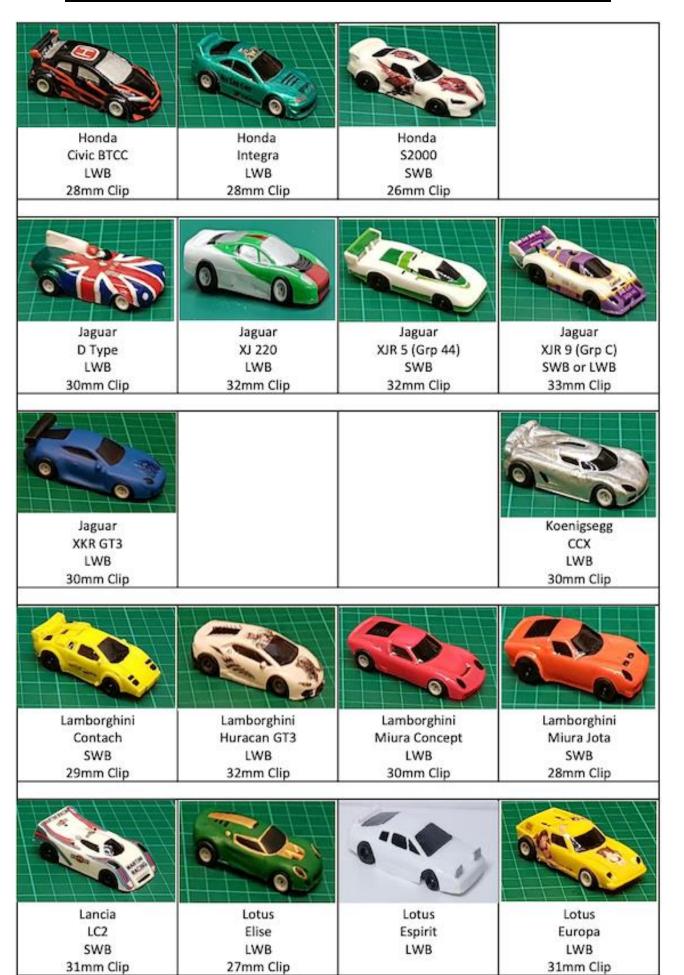

## Slot Cars & Spares

£1.00

| Pickup Springs       | £0.25 |
|----------------------|-------|
| Pinion Gear          | £1.00 |
| Front Tyres (Pair)   | £1.50 |
| Front Axle           | £2.00 |
| Brush Springs (Pair) | £1.00 |
| Brushes (Pair)       | £1.00 |
| Motor Magnets (Pair) | £2.45 |

### Open Wheel (F1)

| Chassis                         | £10.00 | -130 |
|---------------------------------|--------|------|
| Car (+ £7.5 if Painted)         | £15.00 | FFed |
| Resin Shell (+ £7.5 if Painted) | £6.00  |      |
| Bulkhead                        | £5.00  | -Ti- |
| Armature                        | £4.00  | H    |
| Crown Gear                      | £2.00  | 100  |
| Rear Tyres (Pair)               | £2.00  |      |
| Rear Axle                       | £3.00  | 8    |
| Guide Pins                      | £1.00  |      |
| Traction Magnets (Pair)         | £2.00  |      |
|                                 |        |      |

### inclosed Wheel (GC

£2.00

£6.00

#902 G3 or VSR Chassis £30.00 (1st one £20)
Wet Weather V-Jet £31.50
Painted Lexan Body £7.50+

|                                 |       | The state of the s |       |
|---------------------------------|-------|--------------------------------------------------------------------------------------------------------------------------------------------------------------------------------------------------------------------------------------------------------------------------------------------------------------------------------------------------------------------------------------------------------------------------------------------------------------------------------------------------------------------------------------------------------------------------------------------------------------------------------------------------------------------------------------------------------------------------------------------------------------------------------------------------------------------------------------------------------------------------------------------------------------------------------------------------------------------------------------------------------------------------------------------------------------------------------------------------------------------------------------------------------------------------------------------------------------------------------------------------------------------------------------------------------------------------------------------------------------------------------------------------------------------------------------------------------------------------------------------------------------------------------------------------------------------------------------------------------------------------------------------------------------------------------------------------------------------------------------------------------------------------------------------------------------------------------------------------------------------------------------------------------------------------------------------------------------------------------------------------------------------------------------------------------------------------------------------------------------------------------|-------|
| Pickup Springs                  | £0.25 | Armature                                                                                                                                                                                                                                                                                                                                                                                                                                                                                                                                                                                                                                                                                                                                                                                                                                                                                                                                                                                                                                                                                                                                                                                                                                                                                                                                                                                                                                                                                                                                                                                                                                                                                                                                                                                                                                                                                                                                                                                                                                                                                                                       | £4.00 |
| #417 7T Delrin Pinion Gear      | £1.00 | 24T Delrin Crown Gear                                                                                                                                                                                                                                                                                                                                                                                                                                                                                                                                                                                                                                                                                                                                                                                                                                                                                                                                                                                                                                                                                                                                                                                                                                                                                                                                                                                                                                                                                                                                                                                                                                                                                                                                                                                                                                                                                                                                                                                                                                                                                                          | £2.00 |
| SGP Black Pinion                | £0.30 | Spacer washer                                                                                                                                                                                                                                                                                                                                                                                                                                                                                                                                                                                                                                                                                                                                                                                                                                                                                                                                                                                                                                                                                                                                                                                                                                                                                                                                                                                                                                                                                                                                                                                                                                                                                                                                                                                                                                                                                                                                                                                                                                                                                                                  | £0.25 |
| #950 G3 Front Tyres (Pair)      | £1.50 | 22T VSR Crown Gear                                                                                                                                                                                                                                                                                                                                                                                                                                                                                                                                                                                                                                                                                                                                                                                                                                                                                                                                                                                                                                                                                                                                                                                                                                                                                                                                                                                                                                                                                                                                                                                                                                                                                                                                                                                                                                                                                                                                                                                                                                                                                                             | £2.00 |
| Front Axle, Wheels and Tyres    | £4.00 | Rear Tyres (Pair)                                                                                                                                                                                                                                                                                                                                                                                                                                                                                                                                                                                                                                                                                                                                                                                                                                                                                                                                                                                                                                                                                                                                                                                                                                                                                                                                                                                                                                                                                                                                                                                                                                                                                                                                                                                                                                                                                                                                                                                                                                                                                                              | £2.00 |
| Rear Axle and Washer            | £5.50 | #941 Guide Pins                                                                                                                                                                                                                                                                                                                                                                                                                                                                                                                                                                                                                                                                                                                                                                                                                                                                                                                                                                                                                                                                                                                                                                                                                                                                                                                                                                                                                                                                                                                                                                                                                                                                                                                                                                                                                                                                                                                                                                                                                                                                                                                | £1.00 |
| Rear Double Flanged Hubs (Pair) | £3.50 | Front Wheels (Pair)                                                                                                                                                                                                                                                                                                                                                                                                                                                                                                                                                                                                                                                                                                                                                                                                                                                                                                                                                                                                                                                                                                                                                                                                                                                                                                                                                                                                                                                                                                                                                                                                                                                                                                                                                                                                                                                                                                                                                                                                                                                                                                            | £2.00 |
| 4                               |       | VSR Pro Blank Chassis                                                                                                                                                                                                                                                                                                                                                                                                                                                                                                                                                                                                                                                                                                                                                                                                                                                                                                                                                                                                                                                                                                                                                                                                                                                                                                                                                                                                                                                                                                                                                                                                                                                                                                                                                                                                                                                                                                                                                                                                                                                                                                          | £8.50 |
|                                 |       |                                                                                                                                                                                                                                                                                                                                                                                                                                                                                                                                                                                                                                                                                                                                                                                                                                                                                                                                                                                                                                                                                                                                                                                                                                                                                                                                                                                                                                                                                                                                                                                                                                                                                                                                                                                                                                                                                                                                                                                                                                                                                                                                |       |