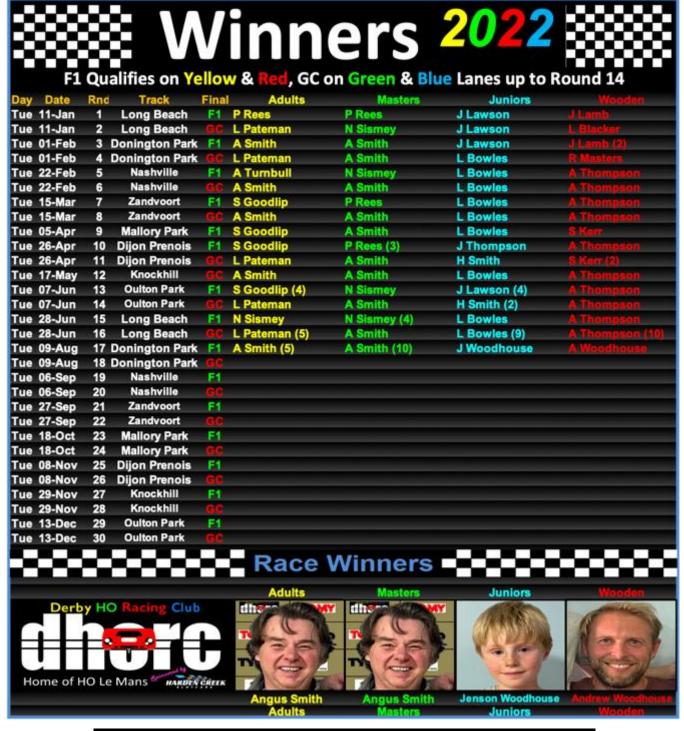

Round 17 Donington Park-F1

### **ADULTS**

01 A SMITH 02 C BOWLES 03 P REES

### **JUNIORS**

01 J WOODHOUSE 02 L BOWLES 03 T STEVENSON (NM)

This Week: Happy 30th Birthday DHORC - New Members - New Winner!

### Championship prizes adult / junior per meeting (Not paid out in 2022)

Congratulations to Jenson Woodhouse for taking his first Junior Club Night win at his first attempt. He becomes only the third Junior to record such a feat. The last time this occurred was on 15Sep09 when James Mellor (below right) took his first win at Rio.

As well as congratulations it was also a big DHORC welcome to Jenson and his dad **Andrew Woodhouse** to the club, racing at their first evening. Younger son **Ellis Woodhouse** also ran as a Non-Member.

We also welcomed Non-Members Alan and Timmy Stevenson, who I am pleased to say will be joining at the next Club Night in September.

Also congratulations to **Angus Smith** for winning both the Adult and Master class at Donington Park.