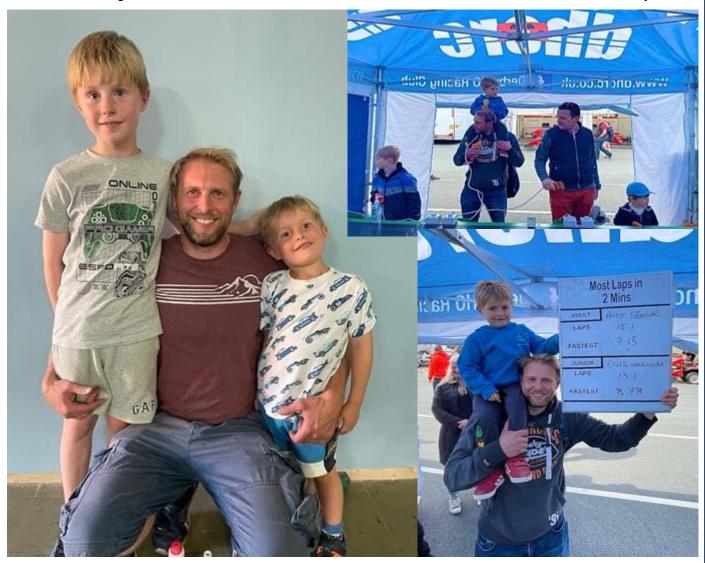

### Championship prizes adult / junior per meeting (Not paid out in 2022)

Congratulations to Jenson Woodhouse for taking his first Junior Club Night win at his first attempt. He becomes only the third Junior to record such a feat. The last time this occurred was on 15Sep09 when James Mellor (below right) took his first win at Rio.

As well as congratulations it was also a big DHORC welcome to Jenson and his dad **Andrew Woodhouse** to the club, racing at their first evening. Younger son **Ellis Woodhouse** also ran as a Non-Member.

### 2. Welcome to the Woodhouses and congrats Jenson

A big DHORC welcome to **Andrew** and **Jenson Woodhouse**. I'm pleased to say that after having a go on our Gazebo track at Donington Park at the British GT Championship on 29May22 they paid us a visit at the Corporate event (see next mag) on 2Aug22 and then joined at DHORC 647. The incredible thing was that Jenson only went and won his first ever Club Night. He becomes only the third Junior to achieve this feat; congrats Jenson! Ellis, Andrew's youngest son, held the Junior record at Donington for a while before it was beaten. He ran as a Non-Member on Tuesday.