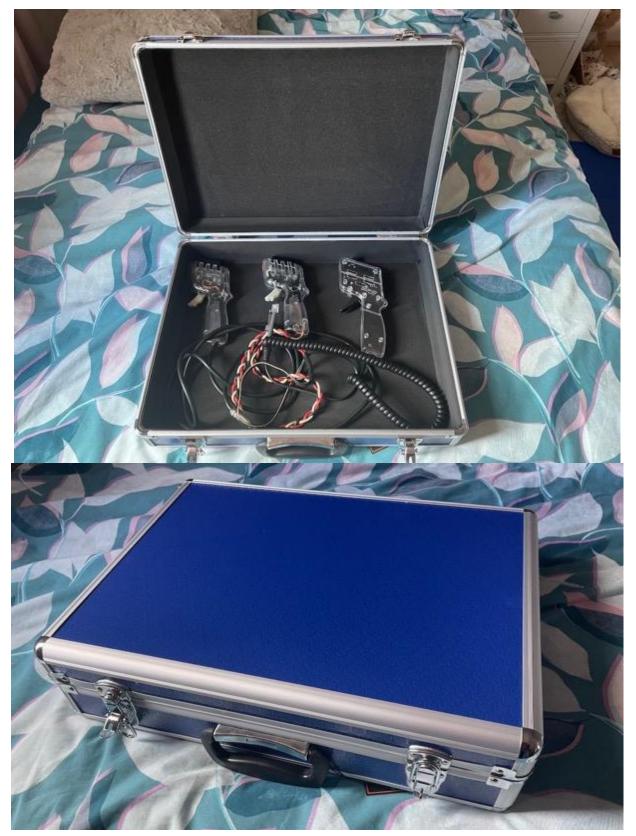

#### 2. Convoy In The Park – Donington Park – 20/21Aug22

We have received an e-mail from Tower Media and Events asking us to run a track at Convoy In The Park at Donington Park over the weekend of 20/21 August 2022.

We will be based in the Launch Pad behind Redgate Corner and will share the room with Congleton Radio Control Trucks who will be running 1/14<sup>th</sup> scale trucks around the room.

Thanks to all who have offered support to date, we have 7 lined up for Saturday and all 9 for Sunday at present. We really need 9 for each day to allow folk time for a break and to be able to see what else is going on. We will be running an 8-lane version of the Donington Park National circuit we used on Tuesday, as shown overleaf. If anyone else is available for Saturday it would be appreciated?