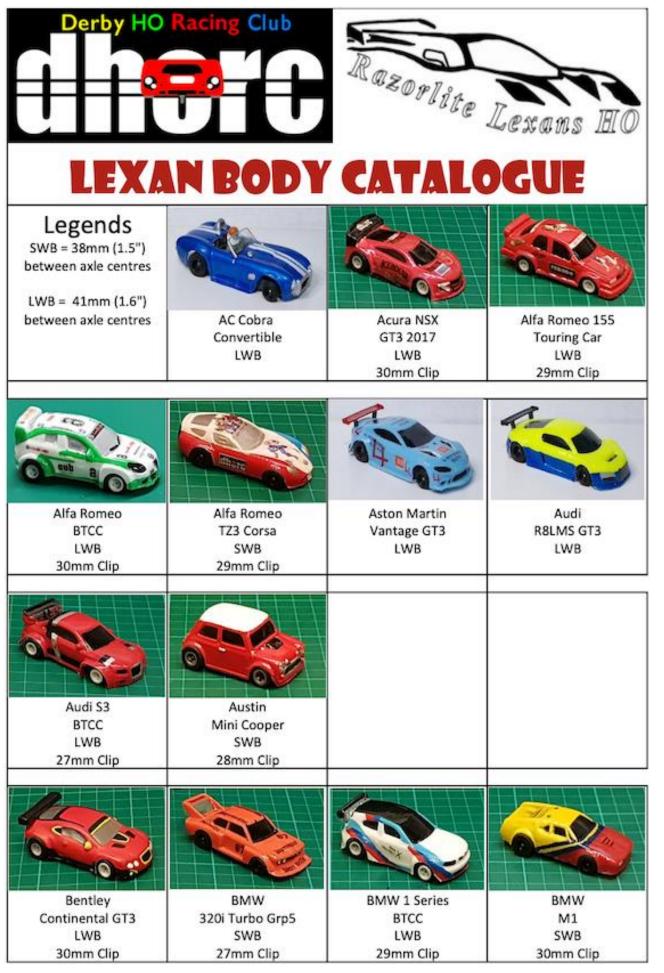

| Con  | tents648                                                                                                                                                                           |
|------|------------------------------------------------------------------------------------------------------------------------------------------------------------------------------------|
| Page | Details                                                                                                                                                                            |
| 003  | Editorial                                                                                                                                                                          |
| 004  | Contents                                                                                                                                                                           |
| 005  | News & Views                                                                                                                                                                       |
| _    | Including                                                                                                                                                                          |
|      | 1. Acknowledgements                                                                                                                                                                |
|      | 2. Convoy In The Park - Donington Park - 20/21Aug22                                                                                                                                |
|      | 3. Corporate Event - RR Trent 7000 - 02Aug22<br>4. DHORCingham Oval coming together - 05Aug22                                                                                      |
|      | 5. Securing DHORC hand controllers for the future                                                                                                                                  |
|      |                                                                                                                                                                                    |
| 006  | 2012 Calendar                                                                                                                                                                      |
| 008  | 2022 Winners & Continuous Club Night Attendance Records                                                                                                                            |
|      | 2012 Williers & Continuous Club Night Attendance Records                                                                                                                           |
| 010  | DHORC Official Clothing                                                                                                                                                            |
| 012  | Slot Cars & Spares                                                                                                                                                                 |
| 014  | Razorlite Lexans HO                                                                                                                                                                |
| 017  | Race Report – Donington Park GC – 9th August 2022 - Round 18 of 30<br>Including                                                                                                    |
| _    | Page 26 - Race Results                                                                                                                                                             |
| _    | Page 32 - Best Results                                                                                                                                                             |
| -    | Page 37 - Championship Tables                                                                                                                                                      |
| 040  | Members' Statistics                                                                                                                                                                |
| 053  | Next Race - Nashville - 6th September 2022 - Rounds 19 & 20 of 30                                                                                                                  |
| 058  | Razorlite Lexans HO Catalogue                                                                                                                                                      |
|      | www.slotcarsdirect.com                                                                                                                                                             |
|      | Slot Cars Direct are proud to be the HO parts Wow Scale Racing supplier to Derby HO Racing Club, keeping them in Tip Top Form for a great nights racing.                           |
|      | With a start for and from manufactures like:           Description of the start for and from manufactures like:           Description of the start for and from manufactures like: |