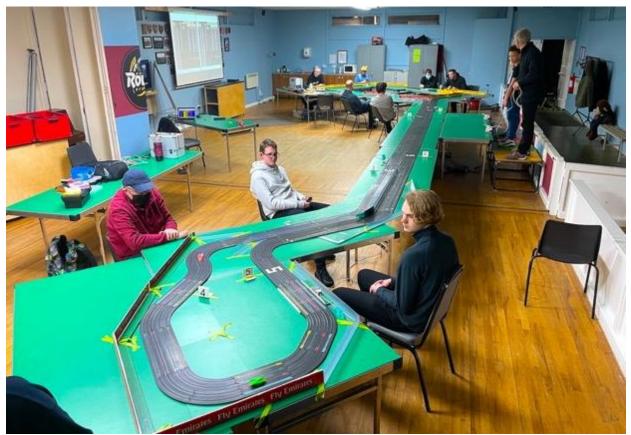

#### 2. Convoy In The Park – Donington Park – 20/21Aug22

We have received an e-mail from Tower Media and Events asking us to run a track at Convoy In The Park at Donington Park over the weekend of 20/21 August 2022.

We will be based in the Launch Pad behind Redgate Corner and will share the room with Congleton Radio Control Trucks who will be running 1/14<sup>th</sup> scale trucks around the room.

Thanks to all who have offered support to date, we have 7 lined up for Saturday and all 9 for Sunday at present. We really need 9 for each day to allow folk time for a break and to be able to see what else is going on. We will be running an 8-lane version of the Donington Park National circuit we used on Tuesday, as shown overleaf. If anyone else is available for Saturday it would be appreciated?