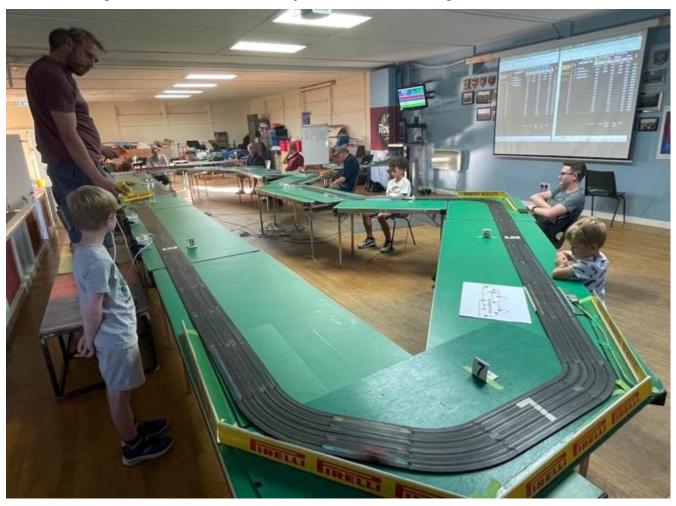

#### 2. Convoy In The Park – Donington Park – 20/21Aug22

We have received an e-mail from Tower Media and Events asking us to run a track at Convoy In The Park at Donington Park over the weekend of 20/21 August 2022.

We will be based in the Launch Pad behind Redgate Corner and will share the room with Congleton Radio Control Trucks who will be running 1/14<sup>th</sup> scale trucks around the room.

Thanks to all who have offered support to date, we have 7 lined up for Saturday and all 9 for Sunday at present. We really need 9 for each day to allow folk time for a break and to be able to see what else is going on. We will be running an 8-lane version of the Donington Park National circuit we used on Tuesday, as shown overleaf. If anyone else is available for Saturday it would be appreciated?