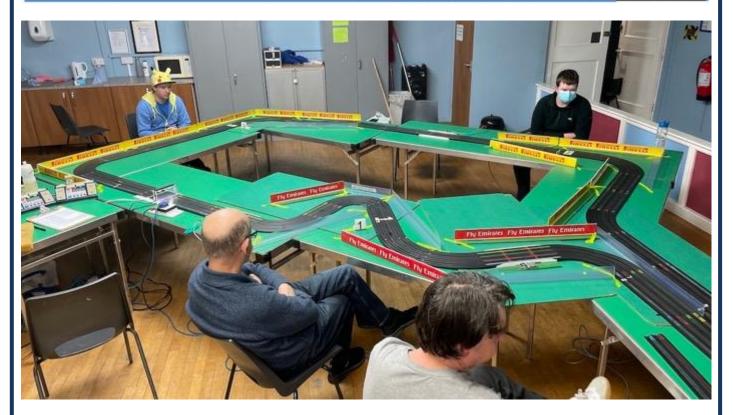

#### 2. Convoy In The Park – Donington Park – 20/21Aug22

We have received an e-mail from Tower Media and Events asking us to run a track at Convoy In The Park at Donington Park over the weekend of 20/21 August 2022.

We will be based in the Launch Pad behind Redgate Corner and will share the room with Congleton Radio Control Trucks who will be running 1/14<sup>th</sup> scale trucks around the room.

Thanks to all who have offered support to date, we have 7 lined up for Saturday and all 9 for Sunday at present. We really need 9 for each day to allow folk time for a break and to be able to see what else is going on. We will be running an 8-lane version of the Donington Park National circuit we used on Tuesday, as shown overleaf. If anyone else is available for Saturday it would be appreciated?