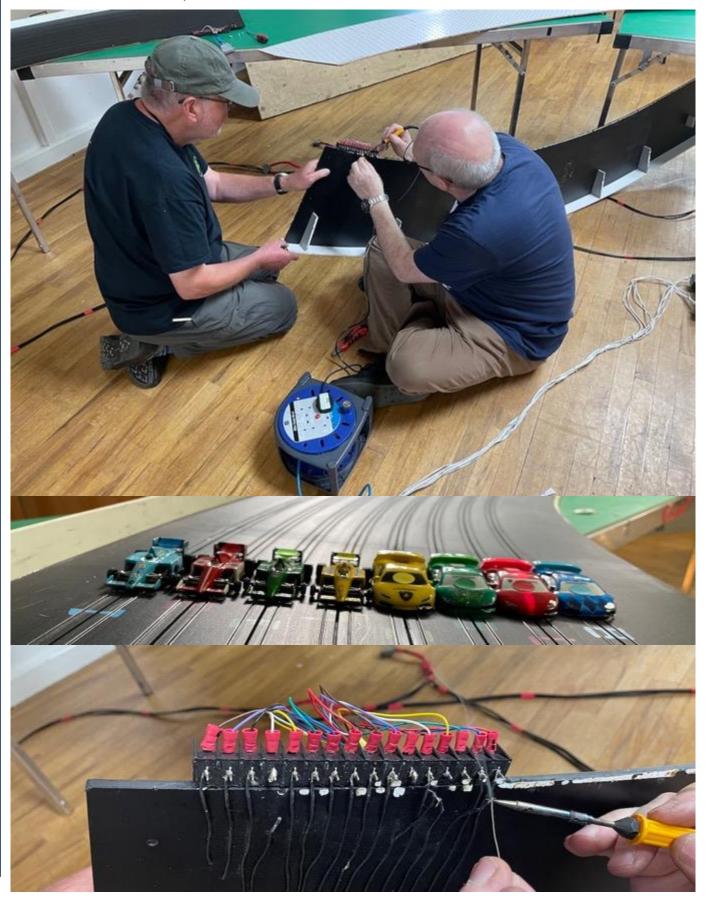

#### 2. Convoy In The Park – Donington Park – 20/21Aug22

We have received an e-mail from Tower Media and Events asking us to run a track at Convoy In The Park at Donington Park over the weekend of 20/21 August 2022.

We will be based in the Launch Pad behind Redgate Corner and will share the room with Congleton Radio Control Trucks who will be running 1/14<sup>th</sup> scale trucks around the room.

Thanks to all who have offered support to date, we have 7 lined up for Saturday and all 9 for Sunday at present. We really need 9 for each day to allow folk time for a break and to be able to see what else is going on. We will be running an 8-lane version of the Donington Park National circuit we used on Tuesday, as shown overleaf. If anyone else is available for Saturday it would be appreciated?