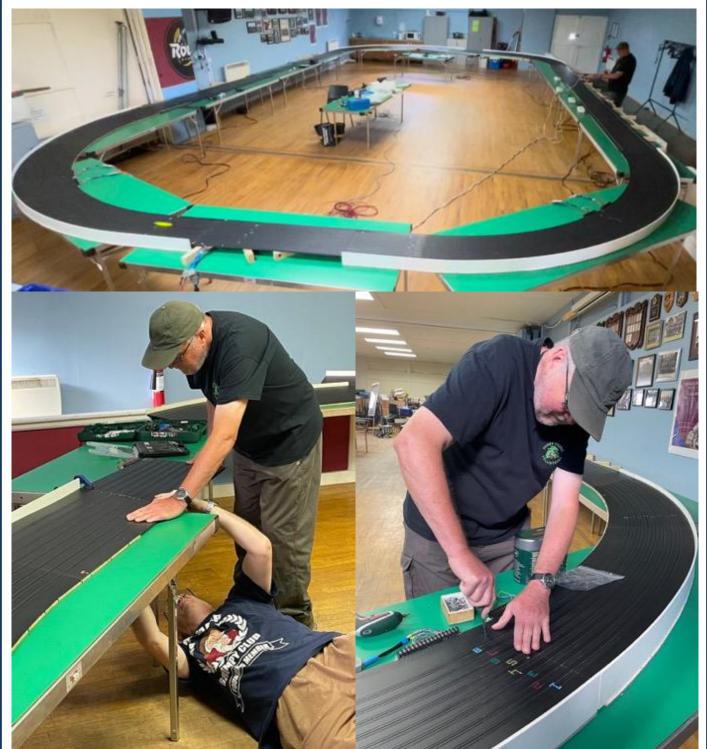

Con ing in

**August is bonkers!** With three Corporate events, two Carrera Digital Evenings (six Club Nights) an HO Evening (two Club Nights) and DHORCingham Oval work, we have 12 individual events to support. We are 4 down, with the first Corporate event (Page 9) and our double Club Night on Tuesday being great successes. DHORCingham (Page 13) is also now up and running. We are looking forward to the next August event at the Daytona Sports Car Course for Rounds 19, 20 and 21 of the Carrera Digital Championship!