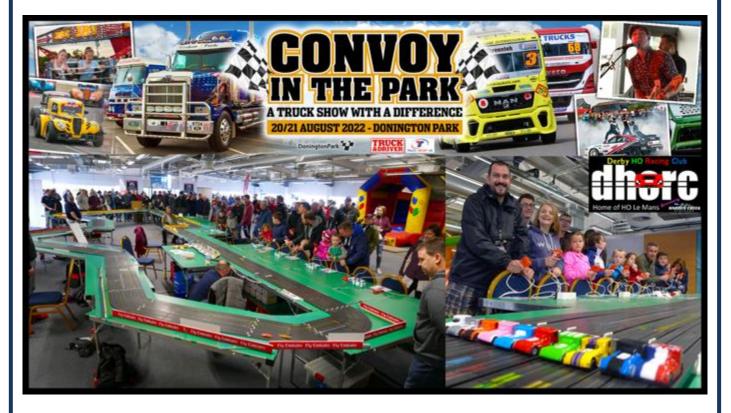

#### 2. Convoy In The Park – Donington Park – 20/21Aug22

We have received an e-mail from Tower Media and Events asking us to run a track at Convoy In The Park at Donington Park over the weekend of 20/21 August 2022.

We will be based in the Launch Pad behind Redgate Corner and will share the room with Congleton Radio Control Trucks who will be running 1/14<sup>th</sup> scale trucks around the room.

Thanks to all who have offered support to date, we have 7 lined up for Saturday and all 9 for Sunday at present. We really need 9 for each day to allow folk time for a break and to be able to see what else is going on. We will be running an 8-lane version of the Donington Park National circuit we used on Tuesday, as shown overleaf. If anyone else is available for Saturday it would be appreciated?