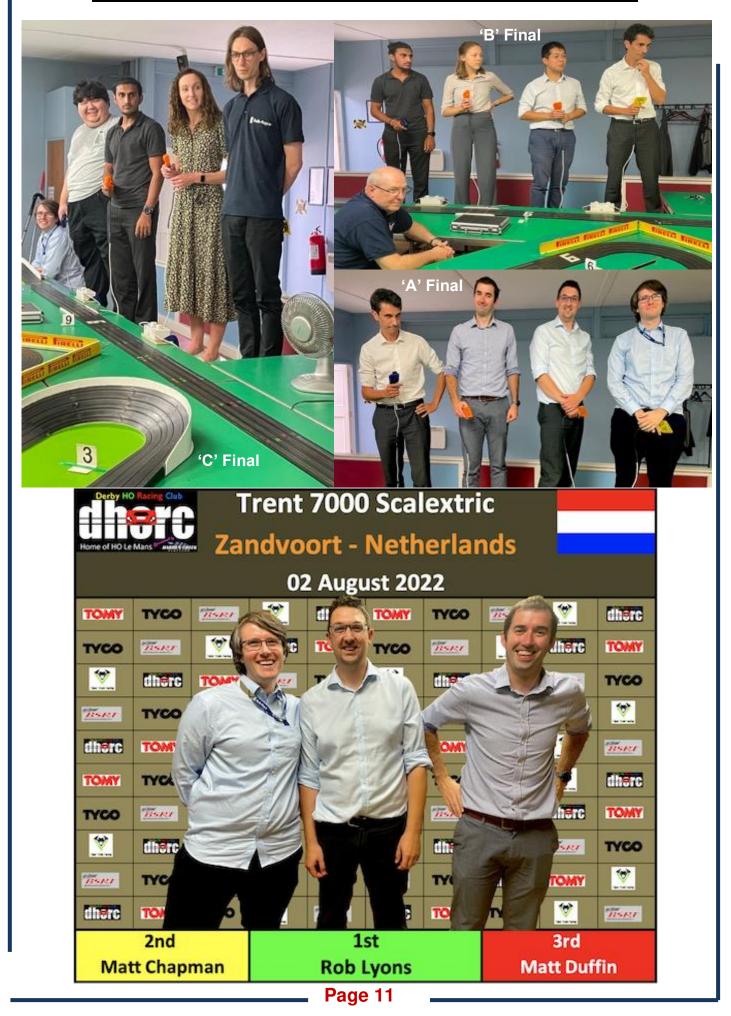

Con ing in

**August is bonkers!** With three Corporate events, two Carrera Digital Evenings (six Club Nights) an HO Evening (two Club Nights) and DHORCingham Oval work, we have 12 individual events to support. We are 4 down, with the first Corporate event (Page 9) and our double Club Night on Tuesday being great successes. DHORCingham (Page 13) is also now up and running. We are looking forward to the next August event at the Daytona Sports Car Course for Rounds 19, 20 and 21 of the Carrera Digital Championship!