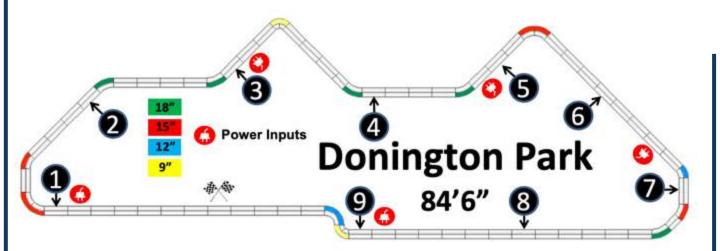

We will be based in the Launch Pad behind Redgate Corner and will share the room with Congleton Radio Control Trucks who will be running 1/14<sup>th</sup> scale trucks around the room.

Thanks to all who have offered support to date, we have 7 lined up for Saturday and all 9 for Sunday at present. We really need 9 for each day to allow folk time for a break and to be able to see what else is going on. We will be running an 8-lane version of the Donington Park National circuit we used on Tuesday, as shown overleaf. If anyone else is available for Saturday it would be appreciated?