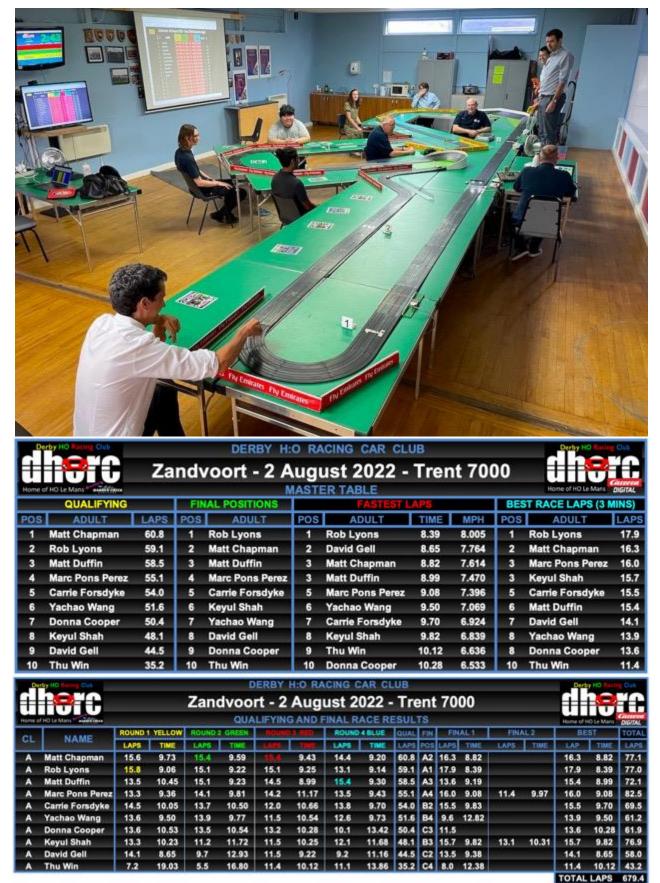

Juniors

#### **Continuous Club Night Attendance Records**

Members below have built up ten or more continuous Club Night attendances, including DHORC 648:-

Nick Sismey Adam Turnbull Lee Pateman Dan Turnbull

26 18 12 Dean Garbett Lewis Blacker Angus Smith 36Phil Rees3520Stuart Gray1816Macaully Dutson12

**Nick Sismey** 

**Record Continuous Club Night Attendance** 

**Record Continuous Evening Attendance** 

Record Continuous Club Night Attendance from 1<sup>st</sup> Race

**197 Club Nights** 

Nick Sismey 182

197

Martin Allsopp 13

#### 3. Corporate Event – RR Trent 7000 – 02Aug22

With a big thank you to **Stuart Gray, John Lamb** (set up), **Darryn Mutch, Phil Rees, Nick Sismey** and **Angus Smith** (set up) for supporting our Rolls-Royce Trent 7000 corporate event on 02Aug22





### **Please contact Nick Sismey**





#### **Slot Cars Spares** 6 **Open Wheel (F1)**

|                      |       | Chassis                         | £10.00 |
|----------------------|-------|---------------------------------|--------|
|                      |       | Car (+ £7.5 if Painted)         | £15.00 |
|                      |       | Resin Shell (+ £7.5 if Painted) | £6.00  |
| Pickup Shoes (Pair)  | £1.00 | Bulkhead                        | £5.00  |
| Pickup Springs       | £0.25 | Armature                        | £4.00  |
| Pinion Gear          | £1.00 | Crown Gear                      | £2.00  |
| Front Tyres (Pair)   | £1.50 | Rear Tyres (Pair)               | £2.00  |
| Front Axle           | £2.00 | Rear Axle                       | £3.00  |
| Brush Springs (Pair)