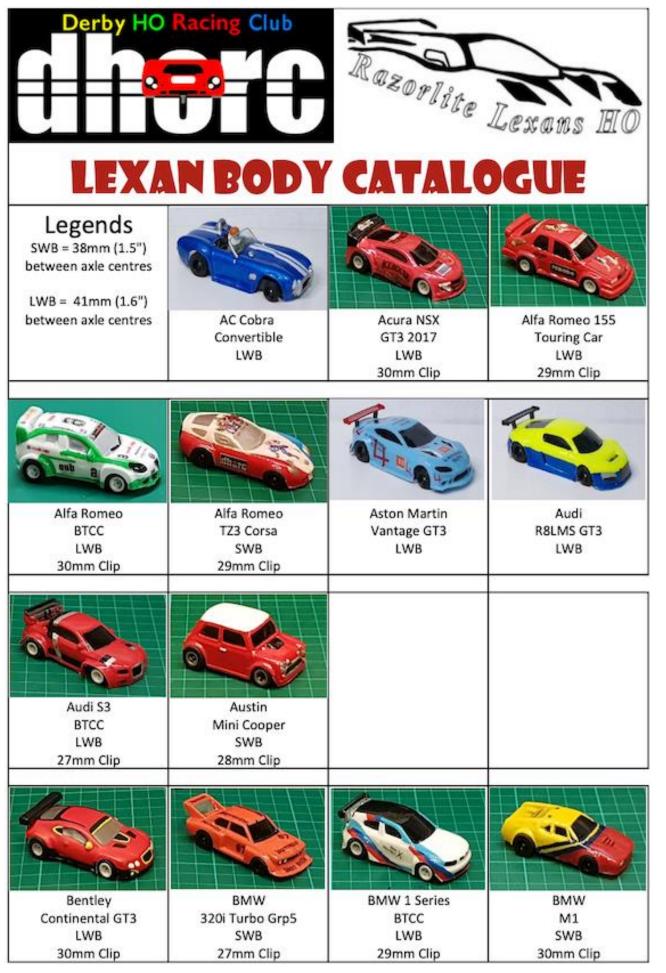

| 2age | Details                                                                                                                                              |
|------|------------------------------------------------------------------------------------------------------------------------------------------------------|
| 003  | Editorial                                                                                                                                            |
| 004  | Contents                                                                                                                                             |
| 005  | News & Views                                                                                                                                         |
|      | Including                                                                                                                                            |
|      | 1. Acknowledgements                                                                                                                                  |
|      | 2. Congratulations to Ella for taking her 1st Junior Win                                                                                             |
|      | 3. Chris Bowles reaches 500 (902) three-minute races                                                                                                 |
|      | 4. Convoy In The Park - Donington Park - 20/21Aug22<br>5. Tunerfest - Donington Park - 29Aug22                                                       |
|      | <ol> <li>Tunerrest - Donington Park - ZaAugzz</li> </ol>                                                                                             |
| 006  | 2022 Calendar                                                                                                                                        |
| 800  | 2022 Winners & Continuous Club Night Attendance Records                                                                                              |
| 010  | DHORC Official Clothing                                                                                                                              |
| 012  | Slot Cars & Spares                                                                                                                                   |
| 14   | Razorlite Lexans HO                                                                                                                                  |
| 26   | Race Report - Zandvoort F1 - 27th September 2022 - Round 19 of 28                                                                                    |
|      | Including                                                                                                                                            |
|      | Page 25 - Race Results                                                                                                                               |
| 031  | Razorlite Lexans HO Catalogue                                                                                                                        |
|      |                                                                                                                                                      |
| 1    | www.slotcarsdirect.com                                                                                                                               |
|      | Slot Cars Direct are proud to be the HO parts Supplier to Derby HO Racing Club, keeping them in                                                      |
|      | Tip Top Form for a great nights racing.                                                                                                              |
|      | Wistockparts for and from manufacturers like:           Der VSR, WIZZARDHO, Tomy AFX, AuroraAFX, Tyco, Mattel, Matchbox, Ideal TCR, Micro Scalextric |