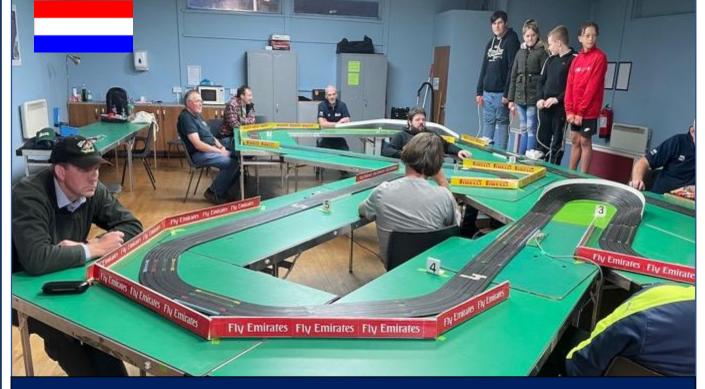

| £1.00  |               |
| Front Wheels (Pair)          | £2.00  |               |
| VSR Pro Blank Chassis        | £8.50  |               |
| Front Axle, Hubs & 'O' Rings | £3.00  |               |
|                              |        |               |



Updated 30Sep18











# 5. Tunerfest - Donington Park – 29Aug22

With thanks to John Lamb, Reuben Litherland, Darryn Mutch, Nick Sismey and Liam Smith we had a great day at TunerFest at Donington Park on 29Aug22. Running our 8-lane Tomy AFX track we had 250+ racers trying to break the 2-minute laps record. However the records remain from the British GT round at Donington in May, with one more event left when the British GT return in October. The winners receive tickets for a Donington Park event in 2023.





# Race Report



# Round 19 Zandvoort – F1 27<sup>th</sup> September 2022

| Rounds 7&    | 3          |         | Zandv   | oort (Nethe   | rlands)      | Rounds 19&20                                                                                                   |
|--------------|------------|---------|---------|---------------|--------------|----------------------------------------------------------------------------------------------------------------|
| SERVICE STR  |            |         |         | Previous Resu |              |                                                                                                                |
|              | Adults     |         |         | 1st           | 2nd          | 3rd