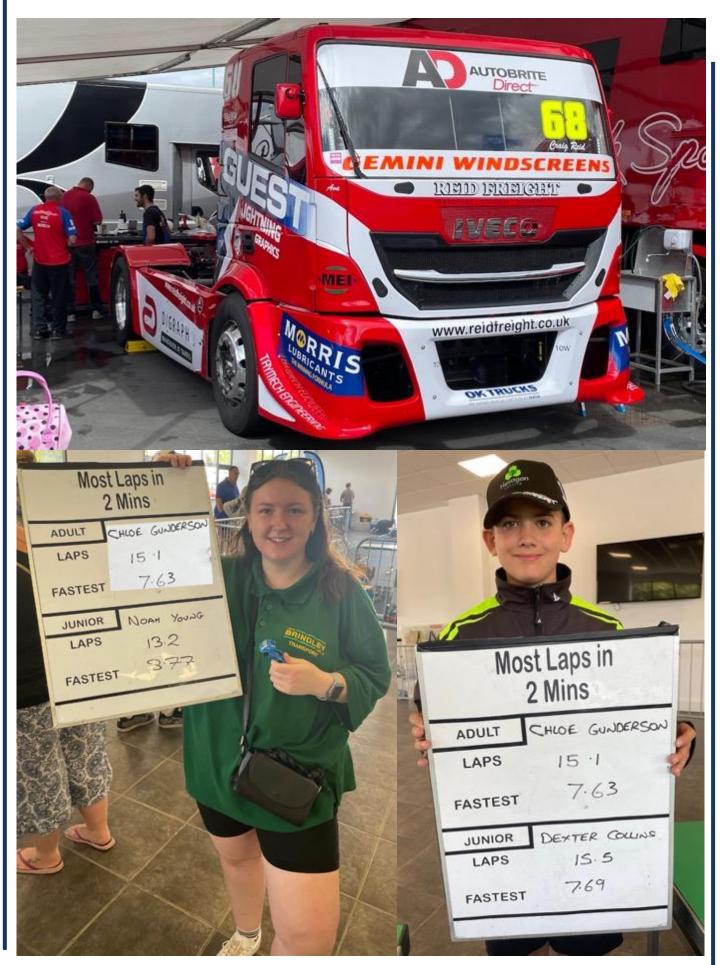

31.50 |               |
| Painted Lexan Body           | £7.50+ |               |
|                              |        |               |
| #925 G3 Endbell              | £6.00  |               |
| Armature                     | £4.00  | 1             |
| 24T Delrin Crown Gear        | £2.00  |               |
| Spacer washer                | -      |               |
| 22T VSR Crown Gear           | £2.00  |               |
| Rear Tyres (Pair)            | £2.00  | 1             |
| #941 Guide Pins              | £1.00  |               |
| Front Wheels (Pair)          | £2.00  |               |
| VSR Pro Blank Chassis        | £8.50  |               |
| Front Axle, Hubs & 'O' Rings | £3.00  |               |
|                              |        |               |



Updated 30Sep18











# 5. Tunerfest - Donington Park – 29Aug22

With thanks to John Lamb, Reuben Litherland, Darryn Mutch, Nick Sismey and Liam Smith we had a great day at TunerFest at Donington Park on 29Aug22. Running our 8-lane Tomy AFX track we had 250+ racers trying to break the 2-minute laps record. However the records remain from the British GT round at Donington in May, with one more event left when the British GT return in October. The winners receive tickets for a Donington Park event in 2023.





# Race Report



# Round 19 Zandvoort – F1 27<sup>th</sup> September 2022

| Rounds 7&    | 3          |         | Zandv   | oort (Nethe   | rlands)      | Rounds 19&20                                                                                                   |
|--------------|------------|-