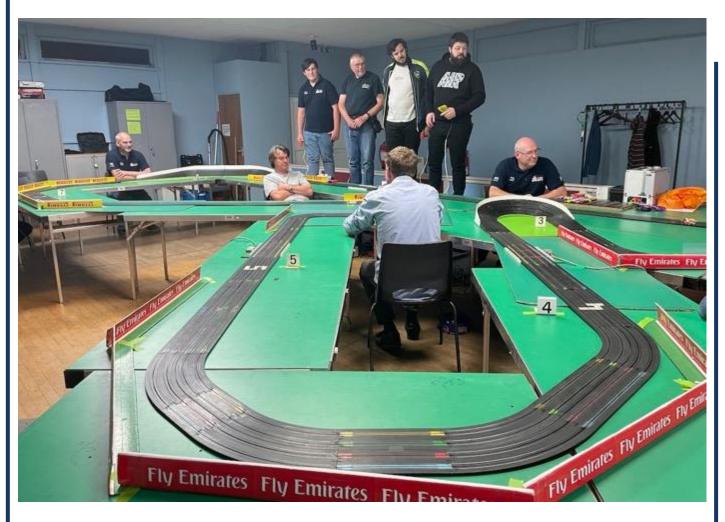

# The Club Nights and Magazine Coverage

#### но

- Racing starts between 18:45 and 19:00 hours Finished by 21:30 hours
- · Minimum of four 3-minute qualifying races & one Final (F1 or GC) for each member
- · Championship points for all members
- · Race report, news, photos and stats included in HO Magazine

### **Carrera Digital**

- · Racing starts between 18:00 and 18:15 hours Finished by 21:30 hours
- Race report, news, photos and stats included in Carrera Magazine
- Championship points for all members
- Rules & regulations booklet covering all the DHORC rules produced each year
- Great family atmosphere, a help-all culture