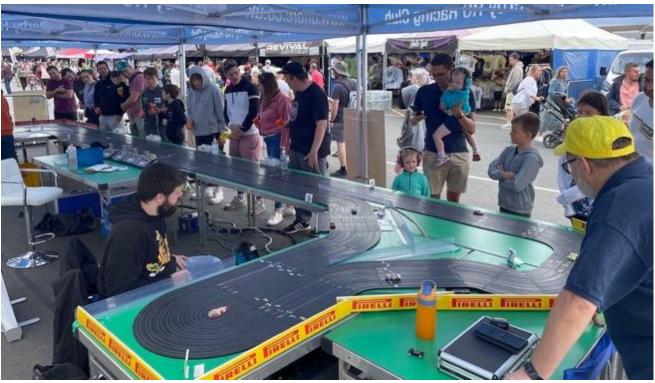

e Pins              | £1.00  |               |
| Front Wheels (Pair)          | £2.00  |               |
| VSR Pro Blank Chassis        | £8.50  |               |
| Front Axle, Hubs & 'O' Rings | £3.00  |               |
|                              |        |               |



Updated 30Sep18











# 5. Tunerfest - Donington Park – 29Aug22

With thanks to John Lamb, Reuben Litherland, Darryn Mutch, Nick Sismey and Liam Smith we had a great day at TunerFest at Donington Park on 29Aug22. Running our 8-lane Tomy AFX track we had 250+ racers trying to break the 2-minute laps record. However the records remain from the British GT round at Donington in May, with one more event left when the British GT return in October. The winners receive tickets for a Donington Park event in 2023.





# Race Report



# Round 19 Zandvoort – F1 27<sup>th</sup> September 2022

| Rounds 7&    | 3          |         | Zandv   | oort (Nethe   | rlands)      | Rounds 19&20                                                                                                   |
|--------------|------------|---------|---------|---------------|--------------|----------------------------------------------------------------------------------------------------------------|
| SERVICE STR  |            |         |         | Previous Resu |              |                                                                                                                |
|              | Adults     |         |         | 1st           | 2nd          | 3rd