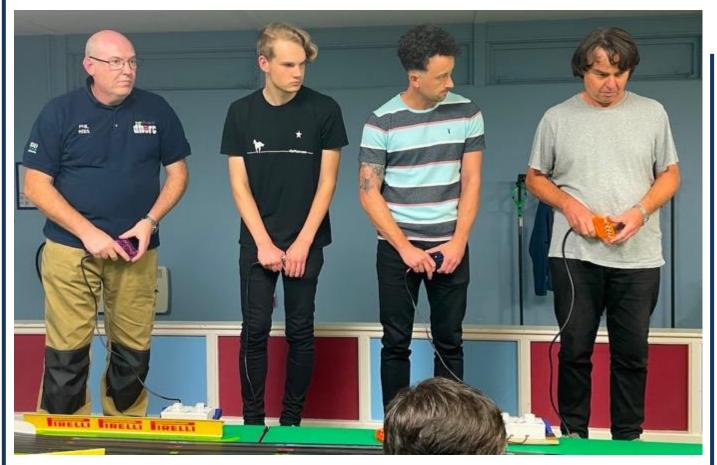

Club

DIGITAL

Derby HO

Home of HO Le Mans

**Two achievements on one night!** Congratulations to **Ella Doyle** for taking her very first Junior win (See Page 5) and to **Chris Bowles** for taking home a 500 race start polo shirt (See Page 7).

Thanks to all for making Tuesday feel so special after my op, I'm still not 100% but so needed to get out and start racing again. It was a great night and I thoroughly enjoyed it.

Congratulations also to our other winners, **Adam Turnbull** in the Adults and **Angus Smith** in the Masters.