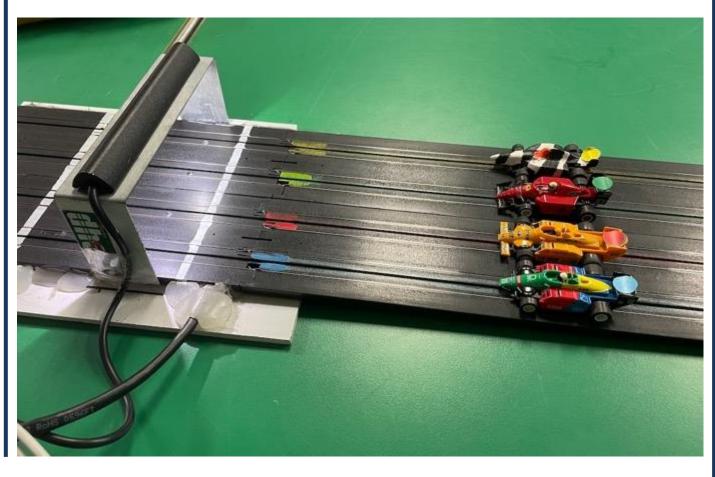

### HO Club founded on 7 July 1992

- DHORC: Derby HO Racing Club ("HO" Is The Scale = 1/64th)
- · Section of Derby Leisure Limited, open to all!
- · Home of world famous international Le Mans 24 Hour race.
- · Smaller scale version of Scalextric, once set up works all night!
- Four-lane circuits
- Computerised timing
- Statistics for every meeting and every member since July 1992
- Over 20 race meetings each year
- 50+ circuit designs, up to 567 feet in length
- · Eight-lane routed Rockingham oval
- Two car categories Tyco open wheel (F1)

- Tomy SGP, BSRT, VSR enclosed wheel (GC)