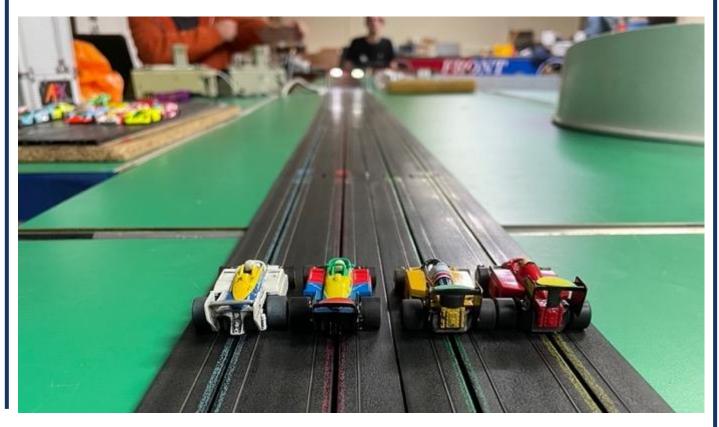

# 2. Congratulations to Ella for taking her 1<sup>st</sup> Junior Win

Congratulations to **Ella Doyle** for taking he very first Junior win on Tuesday night at her ninth Club Night start. Ella joined us at DHORC 639 on 05Apr22 and has been a great addition to DHORC, always keen to help with marshalling (below) and thoroughly enjoying her racing.