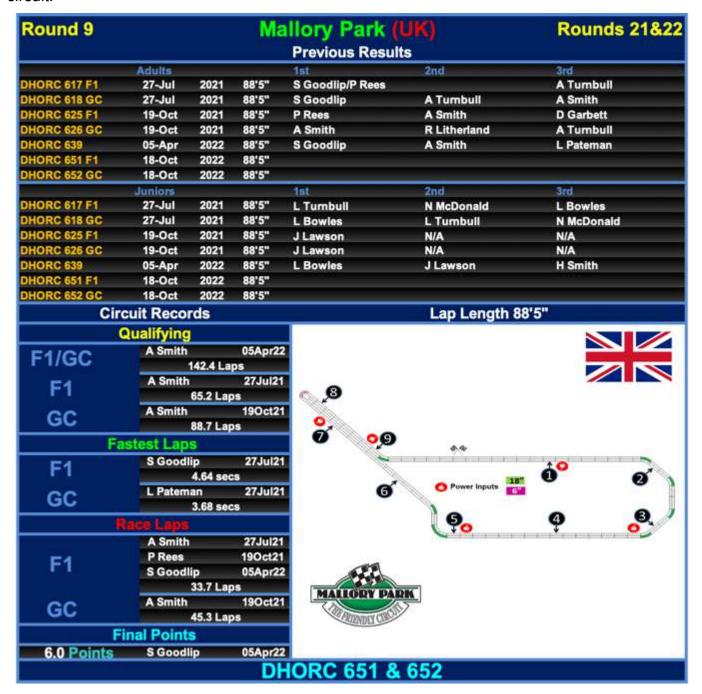

Round 20

Zandvoort – GC

27Sep22

# **ADULTS**

01 A SMITH

02 N SISMEY

03 P REES

# **JUNIORS**

01 J LAWSON

02 L BOWLES

03 H SMITH

This Week: Juniors winning Adult Finals – ALTEN Corporate – 2023 Dates