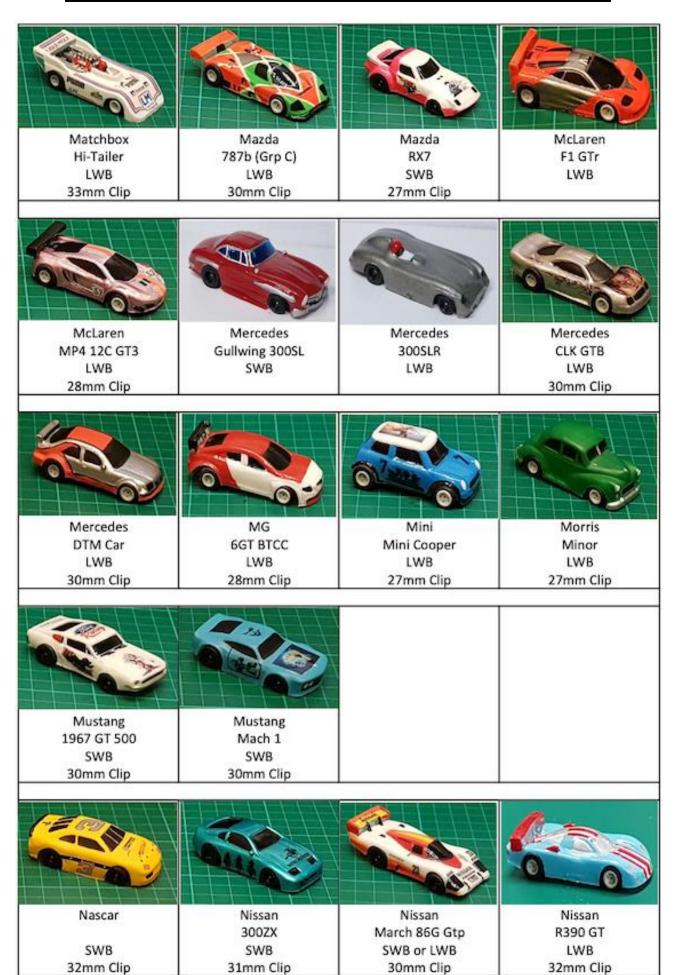

# Slot Cars & Spares

| Pickup Shoes (Pair)  | £1.00  |     |
|----------------------|--------|-----|
|                      |        |     |
| Pickup Springs       | £0.25  | - 1 |
| Pinion Gear          | £1.00  |     |
| rilloli Geal         | £1.00  |     |
| Front Tyres (Pair)   | £1.50  |     |
|                      | 70.000 |     |
| Front Axle           | £2.00  |     |
|                      |        |     |
| Brush Springs (Pair) | £1.00  |     |
| Brushes (Pair)       | £1.00  |     |
| Diusiles (Fail)      | £1.UU  |     |

## Open Wheel (F1)

|                                 | and the second of |    |
|---------------------------------|-------------------|----|
| Name and Address                |                   | ı  |
| Chassis                         | £10.00            |    |
|                                 |                   |    |
| Car (+ £7.5 if Painted)         | £15.00            |    |
| Resin Shell (+ £7.5 if Painted) | £6.00             | 4  |
|                                 | _                 |    |
| Bulkhead                        | £5.00             |    |
|                                 |                   | ı  |
| Armature                        | £4.00             | 4  |
|                                 |                   | ı  |
| Crown Gear                      | £2.00             | 4  |
|                                 |                   |    |
| Rear Tyres (Pair)               | £2.00             | -1 |
| -                               | 00.00             | 4  |
| Rear Axle                       | £3.00             | -1 |
| Guide Pins                      | £1.00             | -  |
| Guide Filis                     | 21.00             | -7 |
| Traction Magnets (Pair)         | £2.00             |    |
| Traction Magnets (Fall)         | EL.UU             |    |
| Barrier (D.S.)                  | 60.00             |    |

Motor Magnets (Pair)

| <b>5</b> 0 |
|------------|
| £1.00      |
| £0.25      |
|            |

| Pickup Springs                  | £0.25 |
|---------------------------------|-------|
| #417 7T Delrin Pinion Gear      | £1.00 |
| SGP Black Pinion                | £0.30 |
| #950 G3 Front Tyres (Pair)      | £1.50 |
| Front Axle, Wheels and Tyres    | £4.00 |
| Rear Axle and Washer            | £5.50 |
| Rear Double Flanged Hubs (Pair) | £3.50 |
|                                 |       |

| 4->                |  |
|--------------------|--|
| TÖ                 |  |
|                    |  |
| Viper Scale Racing |  |

| #902 G3 or VSR Chassis | £30.00 | (1st one £20) |
|------------------------|--------|---------------|
| Wet Weather V-Jet      | £31.50 |               |
| Painted Lexan Body     | £7.50+ |               |

| #925 G3 Endbell       | £6.00                                                                                                                                                                                                                                                                                                                                                                                                                                                                                                                                                                                                                                                                                                                                                                                                                                                                                                                                                                                                                                                                                                                                                                                                                                                                                                                                                                                                                                                                                                                                                                                                                                                                                                                                                                                                                                                                                                                                                                                                                                                                                                                          |  |
|-----------------------|--------------------------------------------------------------------------------------------------------------------------------------------------------------------------------------------------------------------------------------------------------------------------------------------------------------------------------------------------------------------------------------------------------------------------------------------------------------------------------------------------------------------------------------------------------------------------------------------------------------------------------------------------------------------------------------------------------------------------------------------------------------------------------------------------------------------------------------------------------------------------------------------------------------------------------------------------------------------------------------------------------------------------------------------------------------------------------------------------------------------------------------------------------------------------------------------------------------------------------------------------------------------------------------------------------------------------------------------------------------------------------------------------------------------------------------------------------------------------------------------------------------------------------------------------------------------------------------------------------------------------------------------------------------------------------------------------------------------------------------------------------------------------------------------------------------------------------------------------------------------------------------------------------------------------------------------------------------------------------------------------------------------------------------------------------------------------------------------------------------------------------|--|
| Armature              | £4.00                                                                                                                                                                                                                                                                                                                                                                                                                                                                                                                                                                                                                                                                                                                                                                                                                                                                                                                                                                                                                                                                                                                                                                                                                                                                                                                                                                                                                                                                                                                                                                                                                                                                                                                                                                                                                                                                                                                                                                                                                                                                                                                          |  |
| 24T Delrin Crown Gear | £2.00                                                                                                                                                                                                                                                                                                                                                                                                                                                                                                                                                                                                                                                                                                                                                                                                                                                                                                                                                                                                                                                                                                                                                                                                                                                                                                                                                                                                                                                                                                                                                                                                                                                                                                                                                                                                                                                                                                                                                                                                                                                                                                                          |  |
| Spacer washer         | £0.25                                                                                                                                                                                                                                                                                                                                                                                                                                                                                                                                                                                                                                                                                                                                                                                                                                                                                                                                                                                                                                                                                                                                                                                                                                                                                                                                                                                                                                                                                                                                                                                                                                                                                                                                                                                                                                                                                                                                                                                                                                                                                                                          |  |
| 22T VSR Crown Gear    | £2.00                                                                                                                                                                                                                                                                                                                                                                                                                                                                                                                                                                                                                                                                                                                                                                                                                                                                                                                                                                                                                                                                                                                                                                                                                                                                                                                                                                                                                                                                                                                                                                                                                                                                                                                                                                                                                                                                                                                                                                                                                                                                                                                          |  |
| Rear Tyres (Pair)     | £2.00                                                                                                                                                                                                                                                                                                                                                                                                                                                                                                                                                                                                                                                                                                                                                                                                                                                                                                                                                                                                                                                                                                                                                                                                                                                                                                                                                                                                                                                                                                                                                                                                                                                                                                                                                                                                                                                                                                                                                                                                                                                                                                                          |  |
| #941 Guide Pins       | £1.00                                                                                                                                                                                                                                                                                                                                                                                                                                                                                                                                                                                                                                                                                                                                                                                                                                                                                                                                                                                                                                                                                                                                                                                                                                                                                                                                                                                                                                                                                                                                                                                                                                                                                                                                                                                                                                                                                                                                                                                                                                                                                                                          |  |
| Front Wheels (Pair)   | £2.00                                                                                                                                                                                                                                                                                                                                                                                                                                                                                                                                                                                                                                                                                                                                                                                                                                                                                                                                                                                                                                                                                                                                                                                                                                                                                                                                                                                                                                                                                                                                                                                                                                                                                                                                                                                                                                                                                                                                                                                                                                                                                                                          |  |
| VSR Pro Blank Chassis | £8.50                                                                                                                                                                                                                                                                                                                                                                                                                                                                                                                                                                                                                                                                                                                                                                                                                                                                                                                                                                                                                                                                                                                                                                                                                                                                                                                                                                                                                                                                                                                                                                                                                                                                                                                                                                                                                                                                                                                                                                                                                                                                                                                          |  |
|                       | No. of Contract of |  |