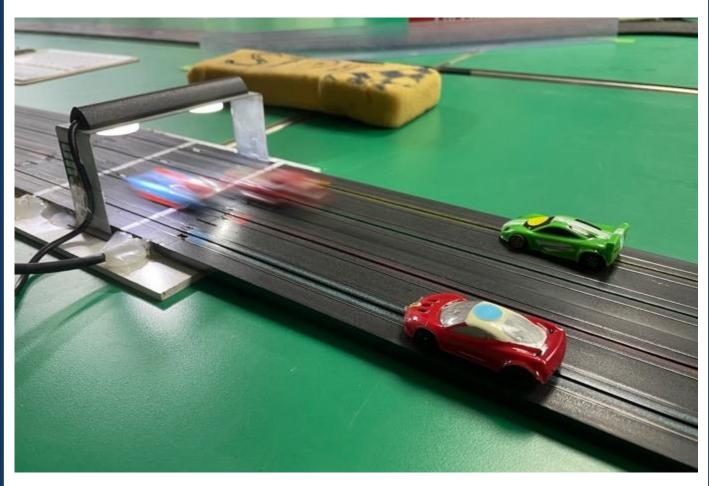

#### HO

- Racing starts between 18:45 and 19:00 hours Finished by 21:30 hours
- Minimum of four 3-minute qualifying races & one Final (F1 or GC) for each member
- · Championship points for all members
- · Race report, news, photos and stats included in HO Magazine