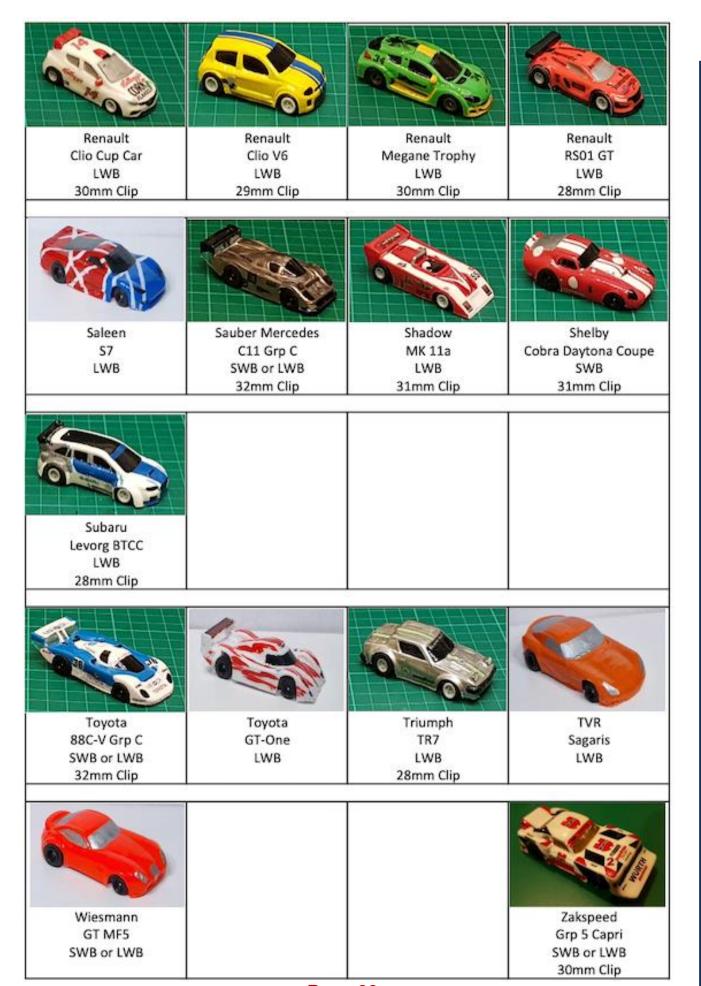

# Slot Cars & Spares

| Pickup Shoes (Pair)  | £1.00  |     |
|----------------------|--------|-----|
|                      |        |     |
| Pickup Springs       | £0.25  | - 1 |
| Pinion Gear          | £1.00  |     |
| rilloli Geal         | £1.00  |     |
| Front Tyres (Pair)   | £1.50  |     |
|                      | 70.000 |     |
| Front Axle           | £2.00  |     |
|                      |        |     |
| Brush Springs (Pair) | £1.00  |     |
| Brushes (Pair)       | £1.00  |     |
| Diusiles (Fail)      | £1.UU  |     |

## Open Wheel (F1)

|                                 | and the second of |    |
|---------------------------------|-------------------|----|
| Name and Address                |                   | ı  |
| Chassis                         | £10.00            |    |
|                                 |                   |    |
| Car (+ £7.5 if Painted)         | £15.00            |    |
| Resin Shell (+ £7.5 if Painted) | £6.00             | 4  |
|                                 | _                 |    |
| Bulkhead                        | £5.00             |    |
|                                 |                   | ı  |
| Armature                        | £4.00             | 4  |
|                                 |                   | ı  |
| Crown Gear                      | £2.00             | 4  |
|                                 |                   |    |
| Rear Tyres (Pair)               | £2.00             | -1 |
| -                               | 00.00             | 4  |
| Rear Axle                       | £3.00             | -1 |
| Guide Pins                      | £1.00             | -  |
| Guide Filis                     | 21.00             | -7 |
| Traction Magnets (Pair)         | £2.00             |    |
| Traction Magnets (Fall)         | EL.UU             |    |
| Barrier (D.S.)                  | 60.00             |    |

Motor Magnets (Pair)

| <b>5</b> 0 |
|------------|
| £1.00      |
| £0.25      |
|            |

| Pickup Springs                  | £0.25 |
|---------------------------------|-------|
| #417 7T Delrin Pinion Gear      | £1.00 |
| SGP Black Pinion                | £0.30 |
| #950 G3 Front Tyres (Pair)      | £1.50 |
| Front Axle, Wheels and Tyres    | £4.00 |
| Rear Axle and Washer            | £5.50 |
| Rear Double Flanged Hubs (Pair) | £3.50 |
|                                 |       |

| 4->                |  |
|--------------------|--|
| TÖ                 |  |
|                    |  |
| Viper Scale Racing |  |

| #902 G3 or VSR Chassis | £30.00 | (1st one £20) |
|------------------------|--------|---------------|
| Wet Weather V-Jet      | £31.50 |               |
| Painted Lexan Body     | £7.50+ |               |

| #925 G3 Endbell       | £6.00                                                                                                                                                                                                                                                                                                                                                                                                                                                                                                                                                                                                                                                                                                                                                                                                                                                                                                                                                                                                                                                                                                                                                                                                                                                                                                                                                                                                                                                                                                                                                                                                                                                                                                                                                                                                                                                                                                                                                                                                                                                                                                                          |  |
|-----------------------|--------------------------------------------------------------------------------------------------------------------------------------------------------------------------------------------------------------------------------------------------------------------------------------------------------------------------------------------------------------------------------------------------------------------------------------------------------------------------------------------------------------------------------------------------------------------------------------------------------------------------------------------------------------------------------------------------------------------------------------------------------------------------------------------------------------------------------------------------------------------------------------------------------------------------------------------------------------------------------------------------------------------------------------------------------------------------------------------------------------------------------------------------------------------------------------------------------------------------------------------------------------------------------------------------------------------------------------------------------------------------------------------------------------------------------------------------------------------------------------------------------------------------------------------------------------------------------------------------------------------------------------------------------------------------------------------------------------------------------------------------------------------------------------------------------------------------------------------------------------------------------------------------------------------------------------------------------------------------------------------------------------------------------------------------------------------------------------------------------------------------------|--|
| Armature              | £4.00                                                                                                                                                                                                                                                                                                                                                                                                                                                                                                                                                                                                                                                                                                                                                                                                                                                                                                                                                                                                                                                                                                                                                                                                                                                                                                                                                                                                                                                                                                                                                                                                                                                                                                                                                                                                                                                                                                                                                                                                                                                                                                                          |  |
| 24T Delrin Crown Gear | £2.00                                                                                                                                                                                                                                                                                                                                                                                                                                                                                                                                                                                                                                                                                                                                                                                                                                                                                                                                                                                                                                                                                                                                                                                                                                                                                                                                                                                                                                                                                                                                                                                                                                                                                                                                                                                                                                                                                                                                                                                                                                                                                                                          |  |
| Spacer washer         | £0.25                                                                                                                                                                                                                                                                                                                                                                                                                                                                                                                                                                                                                                                                                                                                                                                                                                                                                                                                                                                                                                                                                                                                                                                                                                                                                                                                                                                                                                                                                                                                                                                                                                                                                                                                                                                                                                                                                                                                                                                                                                                                                                                          |  |
| 22T VSR Crown Gear    | £2.00                                                                                                                                                                                                                                                                                                                                                                                                                                                                                                                                                                                                                                                                                                                                                                                                                                                                                                                                                                                                                                                                                                                                                                                                                                                                                                                                                                                                                                                                                                                                                                                                                                                                                                                                                                                                                                                                                                                                                                                                                                                                                                                          |  |
| Rear Tyres (Pair)     | £2.00                                                                                                                                                                                                                                                                                                                                                                                                                                                                                                                                                                                                                                                                                                                                                                                                                                                                                                                                                                                                                                                                                                                                                                                                                                                                                                                                                                                                                                                                                                                                                                                                                                                                                                                                                                                                                                                                                                                                                                                                                                                                                                                          |  |
| #941 Guide Pins       | £1.00                                                                                                                                                                                                                                                                                                                                                                                                                                                                                                                                                                                                                                                                                                                                                                                                                                                                                                                                                                                                                                                                                                                                                                                                                                                                                                                                                                                                                                                                                                                                                                                                                                                                                                                                                                                                                                                                                                                                                                                                                                                                                                                          |  |
| Front Wheels (Pair)   | £2.00                                                                                                                                                                                                                                                                                                                                                                                                                                                                                                                                                                                                                                                                                                                                                                                                                                                                                                                                                                                                                                                                                                                                                                                                                                                                                                                                                                                                                                                                                                                                                                                                                                                                                                                                                                                                                                                                                                                                                                                                                                                                                                                          |  |
| VSR Pro Blank Chassis | £8.50                                                                                                                                                                                                                                                                                                                                                                                                                                                                                                                                                                                                                                                                                                                                                                                                                                                                                                                                                                                                                                                                                                                                                                                                                                                                                                                                                                                                                                                                                                                                                                                                                                                                                                                                                                                                                                                                                                                                                                                                                                                                                                                          |  |
|                       | No. of Contract of |  |