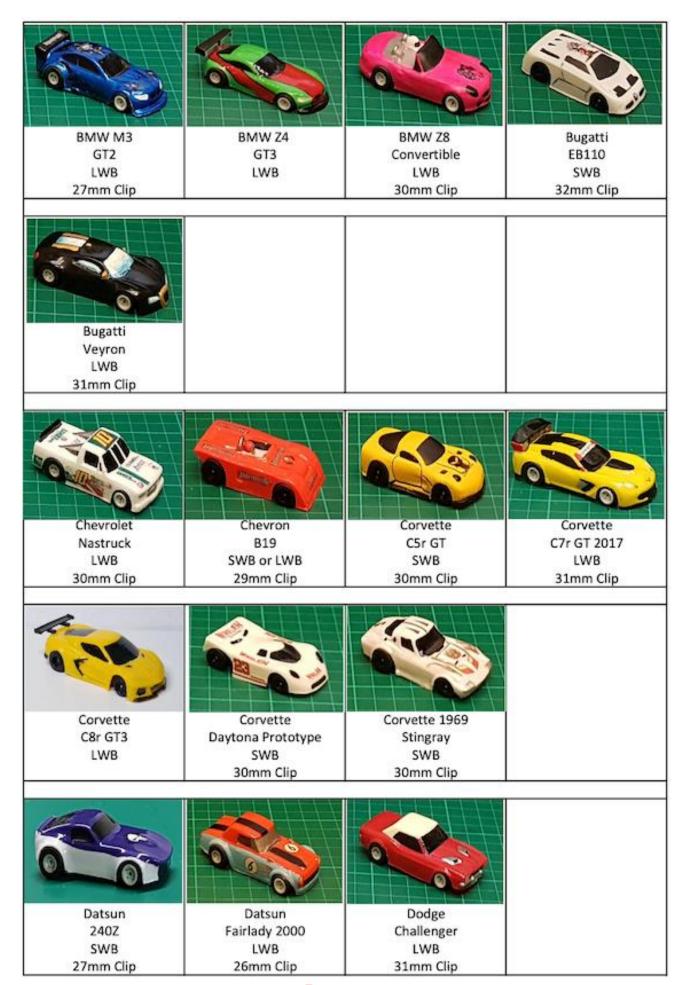

# Slot Cars & Spares

| Pickup Shoes (Pair)  | £1.00  |     |
|----------------------|--------|-----|
|                      |        |     |
| Pickup Springs       | £0.25  | - 1 |
| Pinion Gear          | £1.00  |     |
| rilloli Geal         | £1.00  |     |
| Front Tyres (Pair)   | £1.50  |     |
|                      | 70.000 |     |
| Front Axle           | £2.00  |     |
|                      |        |     |
| Brush Springs (Pair) | £1.00  |     |
| Brushes (Pair)       | £1.00  |     |
| Diusiles (Fail)      | £1.UU  |     |

## Open Wheel (F1)

|                                 | and the second of |    |
|---------------------------------|-------------------|----|
| Name and Address                |                   | ı  |
| Chassis                         | £10.00            |    |
|                                 |                   |    |
| Car (+ £7.5 if Painted)         | £15.00            |    |
| Resin Shell (+ £7.5 if Painted) | £6.00             | 4  |
|                                 | _                 |    |
| Bulkhead                        | £5.00             |    |
|                                 |                   | ı  |
| Armature                        | £4.00             | 4  |
|                                 |                   | ı  |
| Crown Gear                      | £2.00             | 4  |
|                                 |                   |    |
| Rear Tyres (Pair)               | £2.00             | -1 |
| -                               | 00.00             | 4  |
| Rear Axle                       | £3.00             | -1 |
| Guide Pins                      | £1.00             | -  |
| Guide Filis                     | 21.00             | -7 |
| Traction Magnets (Pair)         | £2.00             |    |
| Traction Magnets (Fall)         | EL.UU             |    |
| Barrier (D.S.)                  | 60.00             |    |

Motor Magnets (Pair)

| <b>5</b> 0 |
|------------|
| £1.00      |
| £0.25      |
|            |

| Pickup Springs                  | £0.25 |
|---------------------------------|-------|
| #417 7T Delrin Pinion Gear      | £1.00 |
| SGP Black Pinion                | £0.30 |
| #950 G3 Front Tyres (Pair)      | £1.50 |
| Front Axle, Wheels and Tyres    | £4.00 |
| Rear Axle and Washer            | £5.50 |
| Rear Double Flanged Hubs (Pair) | £3.50 |
|                                 |       |

| 4->                |  |
|--------------------|--|
| TÖ                 |  |
|                    |  |
| Viper Scale Racing |  |

| #902 G3 or VSR Chassis | £30.00 | (1st one £20) |
|------------------------|--------|---------------|
| Wet Weather V-Jet      | £31.50 |               |
| Painted Lexan Body     | £7.50+ |               |

| #925 G3 Endbell       | £6.00                                                                                                                                                                                                                                                                                                                                                                                                                                                                                                                                                                                                                                                                                                                                                                                                                                                                                                                                                                                                                                                                                                                                                                                                                                                                                                                                                                                                                                                                                                                                                                                                                                                                                                                                                                                                                                                                                                                                                                                                                                                                                                                          |  |
|-----------------------|--------------------------------------------------------------------------------------------------------------------------------------------------------------------------------------------------------------------------------------------------------------------------------------------------------------------------------------------------------------------------------------------------------------------------------------------------------------------------------------------------------------------------------------------------------------------------------------------------------------------------------------------------------------------------------------------------------------------------------------------------------------------------------------------------------------------------------------------------------------------------------------------------------------------------------------------------------------------------------------------------------------------------------------------------------------------------------------------------------------------------------------------------------------------------------------------------------------------------------------------------------------------------------------------------------------------------------------------------------------------------------------------------------------------------------------------------------------------------------------------------------------------------------------------------------------------------------------------------------------------------------------------------------------------------------------------------------------------------------------------------------------------------------------------------------------------------------------------------------------------------------------------------------------------------------------------------------------------------------------------------------------------------------------------------------------------------------------------------------------------------------|--|
| Armature              | £4.00                                                                                                                                                                                                                                                                                                                                                                                                                                                                                                                                                                                                                                                                                                                                                                                                                                                                                                                                                                                                                                                                                                                                                                                                                                                                                                                                                                                                                                                                                                                                                                                                                                                                                                                                                                                                                                                                                                                                                                                                                                                                                                                          |  |
| 24T Delrin Crown Gear | £2.00                                                                                                                                                                                                                                                                                                                                                                                                                                                                                                                                                                                                                                                                                                                                                                                                                                                                                                                                                                                                                                                                                                                                                                                                                                                                                                                                                                                                                                                                                                                                                                                                                                                                                                                                                                                                                                                                                                                                                                                                                                                                                                                          |  |
| Spacer washer         | £0.25                                                                                                                                                                                                                                                                                                                                                                                                                                                                                                                                                                                                                                                                                                                                                                                                                                                                                                                                                                                                                                                                                                                                                                                                                                                                                                                                                                                                                                                                                                                                                                                                                                                                                                                                                                                                                                                                                                                                                                                                                                                                                                                          |  |
| 22T VSR Crown Gear    | £2.00                                                                                                                                                                                                                                                                                                                                                                                                                                                                                                                                                                                                                                                                                                                                                                                                                                                                                                                                                                                                                                                                                                                                                                                                                                                                                                                                                                                                                                                                                                                                                                                                                                                                                                                                                                                                                                                                                                                                                                                                                                                                                                                          |  |
| Rear Tyres (Pair)     | £2.00                                                                                                                                                                                                                                                                                                                                                                                                                                                                                                                                                                                                                                                                                                                                                                                                                                                                                                                                                                                                                                                                                                                                                                                                                                                                                                                                                                                                                                                                                                                                                                                                                                                                                                                                                                                                                                                                                                                                                                                                                                                                                                                          |  |
| #941 Guide Pins       | £1.00                                                                                                                                                                                                                                                                                                                                                                                                                                                                                                                                                                                                                                                                                                                                                                                                                                                                                                                                                                                                                                                                                                                                                                                                                                                                                                                                                                                                                                                                                                                                                                                                                                                                                                                                                                                                                                                                                                                                                                                                                                                                                                                          |  |
| Front Wheels (Pair)   | £2.00                                                                                                                                                                                                                                                                                                                                                                                                                                                                                                                                                                                                                                                                                                                                                                                                                                                                                                                                                                                                                                                                                                                                                                                                                                                                                                                                                                                                                                                                                                                                                                                                                                                                                                                                                                                                                                                                                                                                                                                                                                                                                                                          |  |
| VSR Pro Blank Chassis | £8.50                                                                                                                                                                                                                                                                                                                                                                                                                                                                                                                                                                                                                                                                                                                                                                                                                                                                                                                                                                                                                                                                                                                                                                                                                                                                                                                                                                                                                                                                                                                                                                                                                                                                                                                                                                                                                                                                                                                                                                                                                                                                                                                          |  |
|                       | No. of Contract of |  |

Front Axle, Hubs & 'O' Rings

Updated 30Sep18