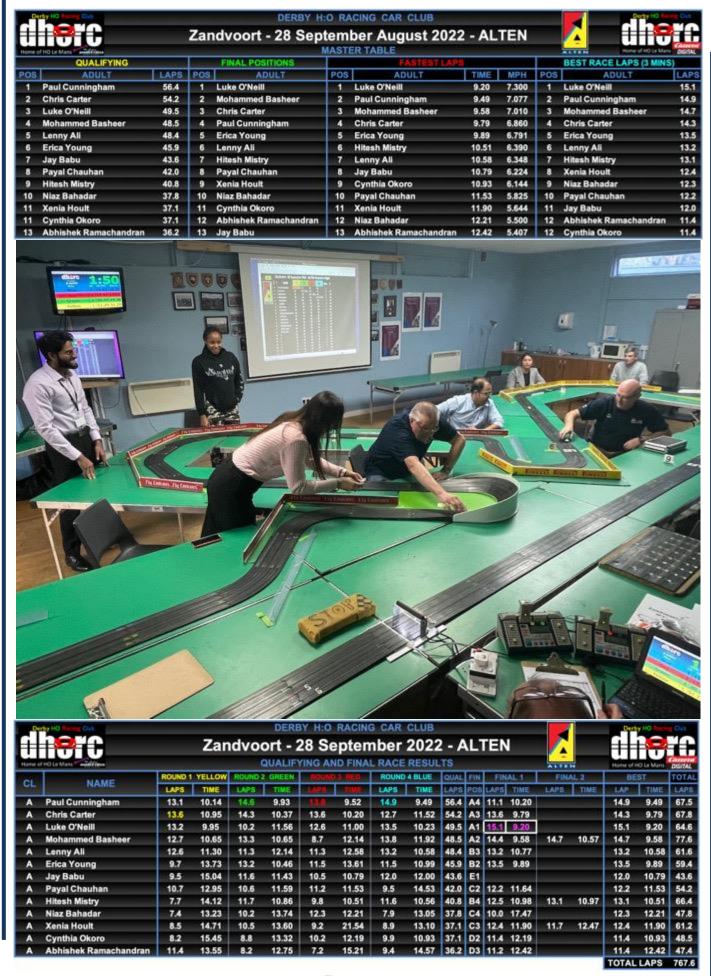

Round 20

Zandvoort – GC

27Sep22

# **ADULTS**

01 A SMITH

02 N SISMEY

03 P REES

# **JUNIORS**

01 J LAWSON

02 L BOWLES

03 H SMITH

This Week: Juniors winning Adult Finals – ALTEN Corporate – 2023 Dates

# 2. ALTEN Corporate evening – 28Sep22

Having left the Zandvoort track up after our Club Night on Tuesday we ran the track again for a Corporate evening for ALTEN (who outsource Engineering and R&D and IT Services) on Wednesday 28Sep22.

Thanks to DHORC Member **Dan Turnbull**, who works for ALTEN, for organising and helping with the evening alongside **Stuart Gray**, **Darryn Mutch**, **Phil Rees** and **Nick Sismey**. It was a great

evening, fun had by all, with as much marshalling as racing.