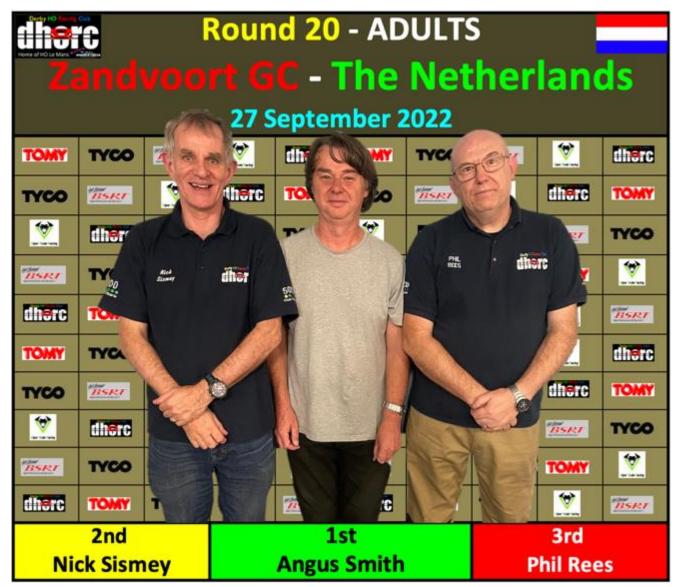

Round 20

Zandvoort – GC

27Sep22

# **ADULTS**

01 A SMITH

02 N SISMEY

03 P REES

#### Championship prizes adult / junior per meeting (Not paid out in 2022)

Angus is the Master again! Congratulations to Angus Smith for retaining his Masters' Championship after his two wins on Tuesday night! His sixth Adult win of the year also puts him ahead in that Championship for the first time this year!

Congratulations also to **Jacob Lawson** for taking his fifth Junior win of the year.

Dates for the 2023 season have also been agreed with Derby Leisure and Events Venue (See Page 13), we just need to agree the tracks for both HO and Carrera at the AGM.