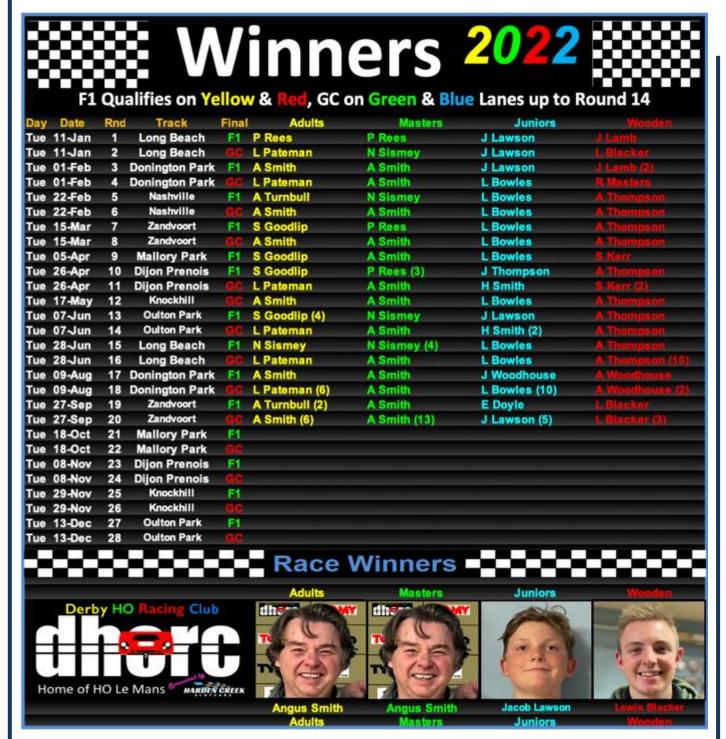

#### Championship prizes adult / junior per meeting (Not paid out in 2022)

Angus is the Master again! Congratulations to Angus Smith for retaining his Masters' Championship after his two wins on Tuesday night! His sixth Adult win of the year also puts him ahead in that Championship for the first time this year!

Congratulations also to **Jacob Lawson** for taking his fifth Junior win of the year.

Dates for the 2023 season have also been agreed with Derby Leisure and Events Venue (See Page 13), we just need to agree the tracks for both HO and Carrera at the AGM.