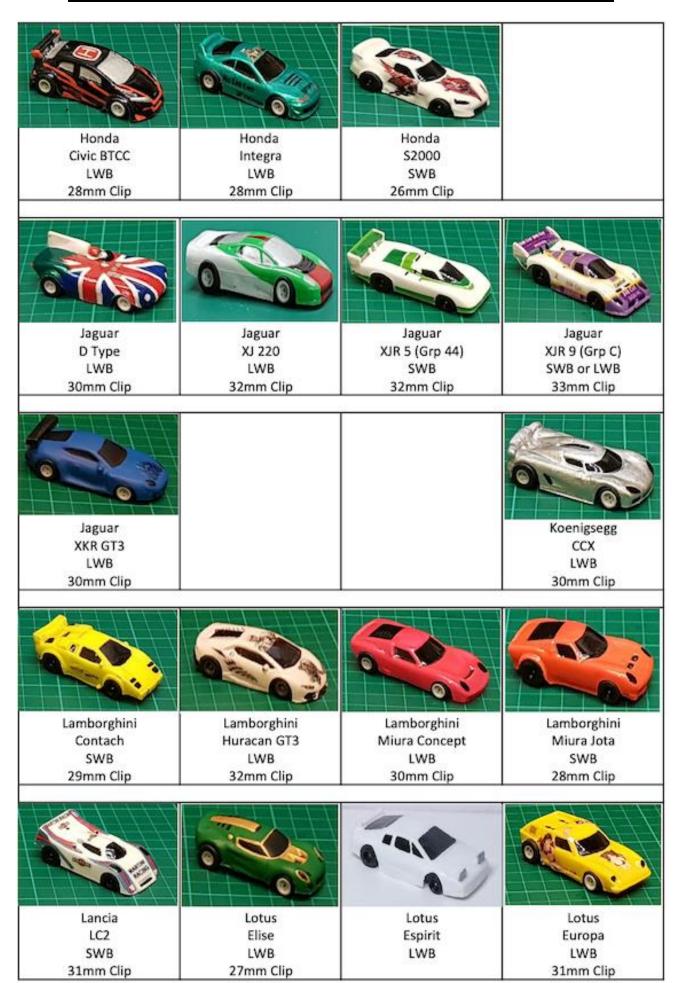

# Slot Cars & Spares

| Pickup Shoes (Pair)  | £1.00  |     |
|----------------------|--------|-----|
|                      |        |     |
| Pickup Springs       | £0.25  | - 1 |
| Pinion Gear          | £1.00  |     |
| rilloli Geal         | £1.00  |     |
| Front Tyres (Pair)   | £1.50  |     |
|                      | 70.000 |     |
| Front Axle           | £2.00  |     |
|                      |        |     |
| Brush Springs (Pair) | £1.00  |     |
| Brushes (Pair)       | £1.00  |     |
| Diusiles (Fail)      | £1.UU  |     |

## Open Wheel (F1)

|                                 | and the second of |    |
|---------------------------------|-------------------|----|
| Name and Address                |                   | ı  |
| Chassis                         | £10.00            |    |
|                                 |                   |    |
| Car (+ £7.5 if Painted)         | £15.00            |    |
| Resin Shell (+ £7.5 if Painted) | £6.00             | 4  |
|                                 | _                 |    |
| Bulkhead                        | £5.00             |    |
|                                 |                   | ı  |
| Armature                        | £4.00             | 4  |
|                                 |                   | ı  |
| Crown Gear                      | £2.00             | 4  |
|                                 |                   |    |
| Rear Tyres (Pair)               | £2.00             | -1 |
| -                               | 00.00             | 4  |
| Rear Axle                       | £3.00             | -1 |
| Guide Pins                      | £1.00             | -  |
| Guide Filis                     | 21.00             | -7 |
| Traction Magnets (Pair)         | £2.00             |    |
| Traction Magnets (Fall)         | EL.UU             |    |
| Barrier (D.S.)                  | 60.00             |    |

Motor Magnets (Pair)

| <b>5</b> 0 |
|------------|
| £1.00      |
| £0.25      |
|            |

| Pickup Springs                  | £0.25 |
|---------------------------------|-------|
| #417 7T Delrin Pinion Gear      | £1.00 |
| SGP Black Pinion                | £0.30 |
| #950 G3 Front Tyres (Pair)      | £1.50 |
| Front Axle, Wheels and Tyres    | £4.00 |
| Rear Axle and Washer            | £5.50 |
| Rear Double Flanged Hubs (Pair) | £3.50 |
|                                 |       |

| 4->                |  |
|--------------------|--|
| TÖ                 |  |
|                    |  |
| Viper Scale Racing |  |

| #902 G3 or VSR Chassis | £30.00 | (1st one £20) |
|------------------------|--------|---------------|
| Wet Weather V-Jet      | £31.50 |               |
| Painted Lexan Body     | £7.50+ |               |

| #925 G3 Endbell       | £6.00                                                                                                                                                                                                                                                                                                                                                                                                                                                                                                                                                                                                                                                                                                                                                                                                                                                                                                                                                                                                                                                                                                                                                                                                                                                                                                                                                                                                                                                                                                                                                                                                                                                                                                                                                                                                                                                                                                                                                                                                                                                                                                                          |  |
|-----------------------|--------------------------------------------------------------------------------------------------------------------------------------------------------------------------------------------------------------------------------------------------------------------------------------------------------------------------------------------------------------------------------------------------------------------------------------------------------------------------------------------------------------------------------------------------------------------------------------------------------------------------------------------------------------------------------------------------------------------------------------------------------------------------------------------------------------------------------------------------------------------------------------------------------------------------------------------------------------------------------------------------------------------------------------------------------------------------------------------------------------------------------------------------------------------------------------------------------------------------------------------------------------------------------------------------------------------------------------------------------------------------------------------------------------------------------------------------------------------------------------------------------------------------------------------------------------------------------------------------------------------------------------------------------------------------------------------------------------------------------------------------------------------------------------------------------------------------------------------------------------------------------------------------------------------------------------------------------------------------------------------------------------------------------------------------------------------------------------------------------------------------------|--|
| Armature              | £4.00                                                                                                                                                                                                                                                                                                                                                                                                                                                                                                                                                                                                                                                                                                                                                                                                                                                                                                                                                                                                                                                                                                                                                                                                                                                                                                                                                                                                                                                                                                                                                                                                                                                                                                                                                                                                                                                                                                                                                                                                                                                                                                                          |  |
| 24T Delrin Crown Gear | £2.00                                                                                                                                                                                                                                                                                                                                                                                                                                                                                                                                                                                                                                                                                                                                                                                                                                                                                                                                                                                                                                                                                                                                                                                                                                                                                                                                                                                                                                                                                                                                                                                                                                                                                                                                                                                                                                                                                                                                                                                                                                                                                                                          |  |
| Spacer washer         | £0.25                                                                                                                                                                                                                                                                                                                                                                                                                                                                                                                                                                                                                                                                                                                                                                                                                                                                                                                                                                                                                                                                                                                                                                                                                                                                                                                                                                                                                                                                                                                                                                                                                                                                                                                                                                                                                                                                                                                                                                                                                                                                                                                          |  |
| 22T VSR Crown Gear    | £2.00                                                                                                                                                                                                                                                                                                                                                                                                                                                                                                                                                                                                                                                                                                                                                                                                                                                                                                                                                                                                                                                                                                                                                                                                                                                                                                                                                                                                                                                                                                                                                                                                                                                                                                                                                                                                                                                                                                                                                                                                                                                                                                                          |  |
| Rear Tyres (Pair)     | £2.00                                                                                                                                                                                                                                                                                                                                                                                                                                                                                                                                                                                                                                                                                                                                                                                                                                                                                                                                                                                                                                                                                                                                                                                                                                                                                                                                                                                                                                                                                                                                                                                                                                                                                                                                                                                                                                                                                                                                                                                                                                                                                                                          |  |
| #941 Guide Pins       | £1.00                                                                                                                                                                                                                                                                                                                                                                                                                                                                                                                                                                                                                                                                                                                                                                                                                                                                                                                                                                                                                                                                                                                                                                                                                                                                                                                                                                                                                                                                                                                                                                                                                                                                                                                                                                                                                                                                                                                                                                                                                                                                                                                          |  |
| Front Wheels (Pair)   | £2.00                                                                                                                                                                                                                                                                                                                                                                                                                                                                                                                                                                                                                                                                                                                                                                                                                                                                                                                                                                                                                                                                                                                                                                                                                                                                                                                                                                                                                                                                                                                                                                                                                                                                                                                                                                                                                                                                                                                                                                                                                                                                                                                          |  |
| VSR Pro Blank Chassis | £8.50                                                                                                                                                                                                                                                                                                                                                                                                                                                                                                                                                                                                                                                                                                                                                                                                                                                                                                                                                                                                                                                                                                                                                                                                                                                                                                                                                                                                                                                                                                                                                                                                                                                                                                                                                                                                                                                                                                                                                                                                                                                                                                                          |  |
|                       | No. of Contract of |  |

Front Axle, Hubs & 'O' Rings

Updated 30Sep18