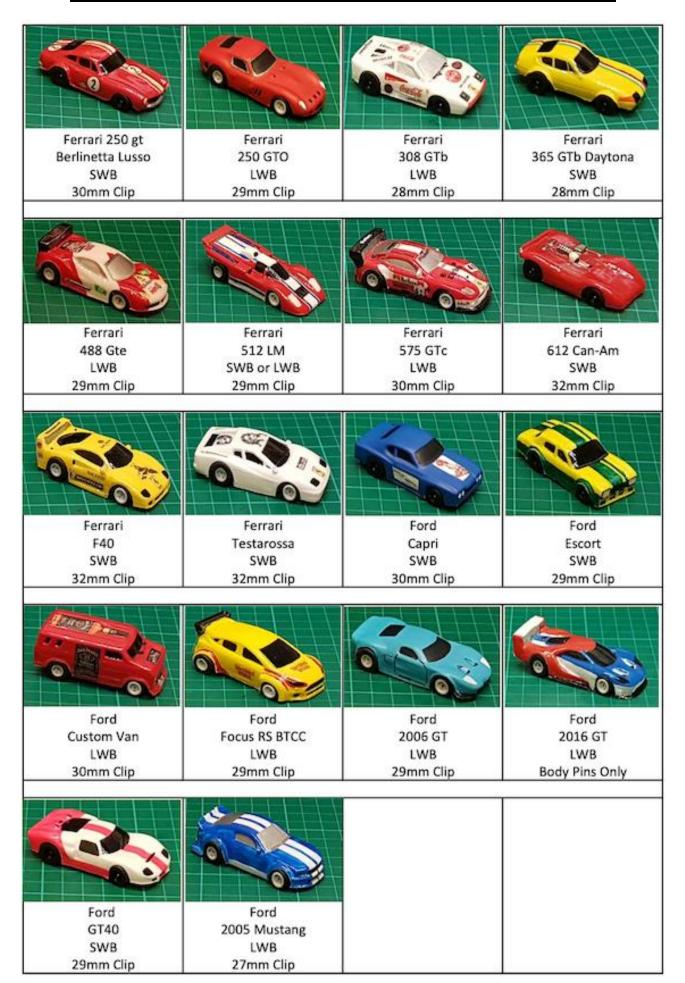

# Slot Cars & Spares

| Pickup Shoes (Pair)  | £1.00  |     |
|----------------------|--------|-----|
|                      |        |     |
| Pickup Springs       | £0.25  | - 1 |
| Pinion Gear          | £1.00  |     |
| rilloli Geal         | £1.00  |     |
| Front Tyres (Pair)   | £1.50  |     |
|                      | 70.000 |     |
| Front Axle           | £2.00  |     |
|                      |        |     |
| Brush Springs (Pair) | £1.00  |     |
| Brushes (Pair)       | £1.00  |     |
| Diusiles (Fail)      | £1.UU  |     |

## Open Wheel (F1)

|                                 | and the second of |    |
|---------------------------------|-------------------|----|
| Name and Address                |                   | ı  |
| Chassis                         | £10.00            |    |
|                                 |                   |    |
| Car (+ £7.5 if Painted)         | £15.00            |    |
| Resin Shell (+ £7.5 if Painted) | £6.00             | 4  |
|                                 | _                 |    |
| Bulkhead                        | £5.00             |    |
|                                 |                   | ı  |
| Armature                        | £4.00             | 4  |
|                                 |                   | ı  |
| Crown Gear                      | £2.00             | 4  |
|                                 |                   |    |
| Rear Tyres (Pair)               | £2.00             | -1 |
| -                               | 00.00             | 4  |
| Rear Axle                       | £3.00             | -1 |
| Guide Pins                      | £1.00             | -  |
| Guide Filis                     | 21.00             | -7 |
| Traction Magnets (Pair)         | £2.00             |    |
| Traction Magnets (Fall)         | EL.UU             |    |
| Barrier (D.S.)                  | 60.00             |    |

Motor Magnets (Pair)

| <b>5</b> 0 |
|------------|
| £1.00      |
| £0.25      |
|            |

| Pickup Springs                  | £0.25 |
|---------------------------------|-------|
| #417 7T Delrin Pinion Gear      | £1.00 |
| SGP Black Pinion                | £0.30 |
| #950 G3 Front Tyres (Pair)      | £1.50 |
| Front Axle, Wheels and Tyres    | £4.00 |
| Rear Axle and Washer            | £5.50 |
| Rear Double Flanged Hubs (Pair) | £3.50 |
|                                 |       |

| 4->                |  |
|--------------------|--|
| TÖ                 |  |
|                    |  |
| Viper Scale Racing |  |

| #902 G3 or VSR Chassis | £30.00 | (1st one £20) |
|------------------------|--------|---------------|
| Wet Weather V-Jet      | £31.50 |               |
| Painted Lexan Body     | £7.50+ |               |

| #925 G3 Endbell       | £6.00                                                                                                                                                                                                                                                                                                                                                                                                                                                                                                                                                                                                                                                                                                                                                                                                                                                                                                                                                                                                                                                                                                                                                                                                                                                                                                                                                                                                                                                                                                                                                                                                                                                                                                                                                                                                                                                                                                                                                                                                                                                                                                                          |  |
|-----------------------|--------------------------------------------------------------------------------------------------------------------------------------------------------------------------------------------------------------------------------------------------------------------------------------------------------------------------------------------------------------------------------------------------------------------------------------------------------------------------------------------------------------------------------------------------------------------------------------------------------------------------------------------------------------------------------------------------------------------------------------------------------------------------------------------------------------------------------------------------------------------------------------------------------------------------------------------------------------------------------------------------------------------------------------------------------------------------------------------------------------------------------------------------------------------------------------------------------------------------------------------------------------------------------------------------------------------------------------------------------------------------------------------------------------------------------------------------------------------------------------------------------------------------------------------------------------------------------------------------------------------------------------------------------------------------------------------------------------------------------------------------------------------------------------------------------------------------------------------------------------------------------------------------------------------------------------------------------------------------------------------------------------------------------------------------------------------------------------------------------------------------------|--|
| Armature              | £4.00                                                                                                                                                                                                                                                                                                                                                                                                                                                                                                                                                                                                                                                                                                                                                                                                                                                                                                                                                                                                                                                                                                                                                                                                                                                                                                                                                                                                                                                                                                                                                                                                                                                                                                                                                                                                                                                                                                                                                                                                                                                                                                                          |  |
| 24T Delrin Crown Gear | £2.00                                                                                                                                                                                                                                                                                                                                                                                                                                                                                                                                                                                                                                                                                                                                                                                                                                                                                                                                                                                                                                                                                                                                                                                                                                                                                                                                                                                                                                                                                                                                                                                                                                                                                                                                                                                                                                                                                                                                                                                                                                                                                                                          |  |
| Spacer washer         | £0.25                                                                                                                                                                                                                                                                                                                                                                                                                                                                                                                                                                                                                                                                                                                                                                                                                                                                                                                                                                                                                                                                                                                                                                                                                                                                                                                                                                                                                                                                                                                                                                                                                                                                                                                                                                                                                                                                                                                                                                                                                                                                                                                          |  |
| 22T VSR Crown Gear    | £2.00                                                                                                                                                                                                                                                                                                                                                                                                                                                                                                                                                                                                                                                                                                                                                                                                                                                                                                                                                                                                                                                                                                                                                                                                                                                                                                                                                                                                                                                                                                                                                                                                                                                                                                                                                                                                                                                                                                                                                                                                                                                                                                                          |  |
| Rear Tyres (Pair)     | £2.00                                                                                                                                                                                                                                                                                                                                                                                                                                                                                                                                                                                                                                                                                                                                                                                                                                                                                                                                                                                                                                                                                                                                                                                                                                                                                                                                                                                                                                                                                                                                                                                                                                                                                                                                                                                                                                                                                                                                                                                                                                                                                                                          |  |
| #941 Guide Pins       | £1.00                                                                                                                                                                                                                                                                                                                                                                                                                                                                                                                                                                                                                                                                                                                                                                                                                                                                                                                                                                                                                                                                                                                                                                                                                                                                                                                                                                                                                                                                                                                                                                                                                                                                                                                                                                                                                                                                                                                                                                                                                                                                                                                          |  |
| Front Wheels (Pair)   | £2.00                                                                                                                                                                                                                                                                                                                                                                                                                                                                                                                                                                                                                                                                                                                                                                                                                                                                                                                                                                                                                                                                                                                                                                                                                                                                                                                                                                                                                                                                                                                                                                                                                                                                                                                                                                                                                                                                                                                                                                                                                                                                                                                          |  |
| VSR Pro Blank Chassis | £8.50                                                                                                                                                                                                                                                                                                                                                                                                                                                                                                                                                                                                                                                                                                                                                                                                                                                                                                                                                                                                                                                                                                                                                                                                                                                                                                                                                                                                                                                                                                                                                                                                                                                                                                                                                                                                                                                                                                                                                                                                                                                                                                                          |  |
|                       | No. of Contract of |  |

Front Axle, Hubs & 'O' Rings

Updated 30Sep18