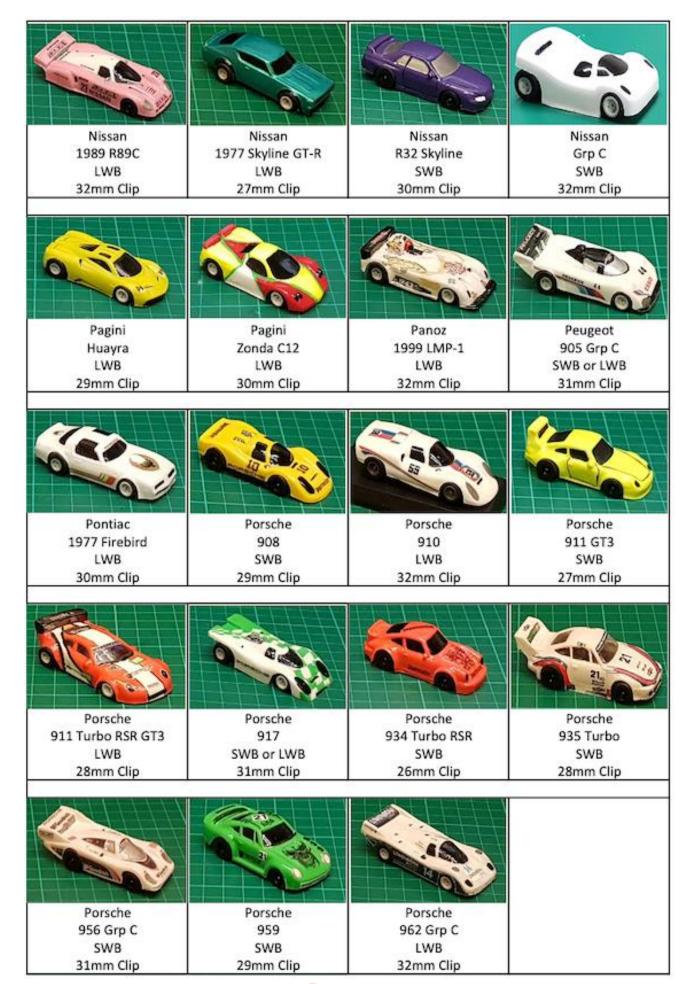

# Slot Cars & Spares

| Pickup Shoes (Pair)  | £1.00  |     |
|----------------------|--------|-----|
|                      |        |     |
| Pickup Springs       | £0.25  | - 1 |
| Pinion Gear          | £1.00  |     |
| rilloli Geal         | £1.00  |     |
| Front Tyres (Pair)   | £1.50  |     |
|                      | 70.000 |     |
| Front Axle           | £2.00  |     |
|                      |        |     |
| Brush Springs (Pair) | £1.00  |     |
| Brushes (Pair)       | £1.00  |     |
| Diusiles (Fail)      | £1.UU  |     |

## Open Wheel (F1)

|                                 | and the second of |    |
|---------------------------------|-------------------|----|
| Name and Address                |                   | ı  |
| Chassis                         | £10.00            |    |
|                                 |                   |    |
| Car (+ £7.5 if Painted)         | £15.00            |    |
| Resin Shell (+ £7.5 if Painted) | £6.00             | 4  |
|                                 | _                 |    |
| Bulkhead                        | £5.00             |    |
|                                 |                   | ı  |
| Armature                        | £4.00             | 4  |
|                                 |                   | ı  |
| Crown Gear                      | £2.00             | 4  |
|                                 |                   |    |
| Rear Tyres (Pair)               | £2.00             | -1 |
| -                               | 00.00             | 4  |
| Rear Axle                       | £3.00             | -1 |
| Guide Pins                      | £1.00             | -  |
| Guide Filis                     | 21.00             | -7 |
| Traction Magnets (Pair)         | £2.00             |    |
| Traction Magnets (Fall)         | EL.UU             |    |
| Barrier (D.S.)                  | 60.00             |    |

Motor Magnets (Pair)

| <b>5</b> 0 |
|------------|
| £1.00      |
| £0.25      |
|            |

| Pickup Springs                  | £0.25 |
|---------------------------------|-------|
| #417 7T Delrin Pinion Gear      | £1.00 |
| SGP Black Pinion                | £0.30 |
| #950 G3 Front Tyres (Pair)      | £1.50 |
| Front Axle, Wheels and Tyres    | £4.00 |
| Rear Axle and Washer            | £5.50 |
| Rear Double Flanged Hubs (Pair) | £3.50 |
|                                 |       |

| 4->                |  |
|--------------------|--|
| TÖ                 |  |
|                    |  |
| Viper Scale Racing |  |

| #902 G3 or VSR Chassis | £30.00 | (1st one £20) |
|------------------------|--------|---------------|
| Wet Weather V-Jet      | £31.50 |               |
| Painted Lexan Body     | £7.50+ |               |

| #925 G3 Endbell       | £6.00                                                                                                                                                                                                                                                                                                                                                                                                                                                                                                                                                                                                                                                                                                                                                                                                                                                                                                                                                                                                                                                                                                                                                                                                                                                                                                                                                                                                                                                                                                                                                                                                                                                                                                                                                                                                                                                                                                                                                                                                                                                                                                                          |  |
|-----------------------|--------------------------------------------------------------------------------------------------------------------------------------------------------------------------------------------------------------------------------------------------------------------------------------------------------------------------------------------------------------------------------------------------------------------------------------------------------------------------------------------------------------------------------------------------------------------------------------------------------------------------------------------------------------------------------------------------------------------------------------------------------------------------------------------------------------------------------------------------------------------------------------------------------------------------------------------------------------------------------------------------------------------------------------------------------------------------------------------------------------------------------------------------------------------------------------------------------------------------------------------------------------------------------------------------------------------------------------------------------------------------------------------------------------------------------------------------------------------------------------------------------------------------------------------------------------------------------------------------------------------------------------------------------------------------------------------------------------------------------------------------------------------------------------------------------------------------------------------------------------------------------------------------------------------------------------------------------------------------------------------------------------------------------------------------------------------------------------------------------------------------------|--|
| Armature              | £4.00                                                                                                                                                                                                                                                                                                                                                                                                                                                                                                                                                                                                                                                                                                                                                                                                                                                                                                                                                                                                                                                                                                                                                                                                                                                                                                                                                                                                                                                                                                                                                                                                                                                                                                                                                                                                                                                                                                                                                                                                                                                                                                                          |  |
| 24T Delrin Crown Gear | £2.00                                                                                                                                                                                                                                                                                                                                                                                                                                                                                                                                                                                                                                                                                                                                                                                                                                                                                                                                                                                                                                                                                                                                                                                                                                                                                                                                                                                                                                                                                                                                                                                                                                                                                                                                                                                                                                                                                                                                                                                                                                                                                                                          |  |
| Spacer washer         | £0.25                                                                                                                                                                                                                                                                                                                                                                                                                                                                                                                                                                                                                                                                                                                                                                                                                                                                                                                                                                                                                                                                                                                                                                                                                                                                                                                                                                                                                                                                                                                                                                                                                                                                                                                                                                                                                                                                                                                                                                                                                                                                                                                          |  |
| 22T VSR Crown Gear    | £2.00                                                                                                                                                                                                                                                                                                                                                                                                                                                                                                                                                                                                                                                                                                                                                                                                                                                                                                                                                                                                                                                                                                                                                                                                                                                                                                                                                                                                                                                                                                                                                                                                                                                                                                                                                                                                                                                                                                                                                                                                                                                                                                                          |  |
| Rear Tyres (Pair)     | £2.00                                                                                                                                                                                                                                                                                                                                                                                                                                                                                                                                                                                                                                                                                                                                                                                                                                                                                                                                                                                                                                                                                                                                                                                                                                                                                                                                                                                                                                                                                                                                                                                                                                                                                                                                                                                                                                                                                                                                                                                                                                                                                                                          |  |
| #941 Guide Pins       | £1.00                                                                                                                                                                                                                                                                                                                                                                                                                                                                                                                                                                                                                                                                                                                                                                                                                                                                                                                                                                                                                                                                                                                                                                                                                                                                                                                                                                                                                                                                                                                                                                                                                                                                                                                                                                                                                                                                                                                                                                                                                                                                                                                          |  |
| Front Wheels (Pair)   | £2.00                                                                                                                                                                                                                                                                                                                                                                                                                                                                                                                                                                                                                                                                                                                                                                                                                                                                                                                                                                                                                                                                                                                                                                                                                                                                                                                                                                                                                                                                                                                                                                                                                                                                                                                                                                                                                                                                                                                                                                                                                                                                                                                          |  |
| VSR Pro Blank Chassis | £8.50                                                                                                                                                                                                                                                                                                                                                                                                                                                                                                                                                                                                                                                                                                                                                                                                                                                                                                                                                                                                                                                                                                                                                                                                                                                                                                                                                                                                                                                                                                                                                                                                                                                                                                                                                                                                                                                                                                                                                                                                                                                                                                                          |  |
|                       | No. of Contract of |  |