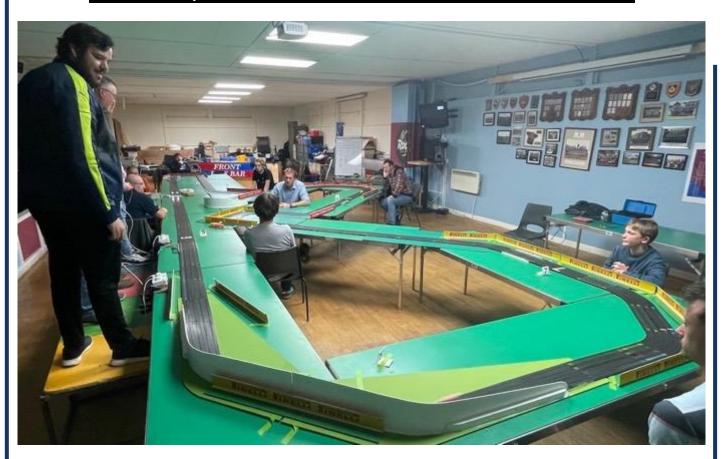

# 2. ALTEN Corporate evening – 28Sep22

Having left the Zandvoort track up after our Club Night on Tuesday we ran the track again for a Corporate evening for ALTEN (who outsource Engineering and R&D and IT Services) on Wednesday 28Sep22.

Thanks to DHORC Member **Dan Turnbull**, who works for ALTEN, for organising and helping with the evening alongside **Stuart Gray**, **Darryn Mutch**, **Phil Rees** and **Nick Sismey**. It was a great

evening, fun had by all, with as much marshalling as racing.