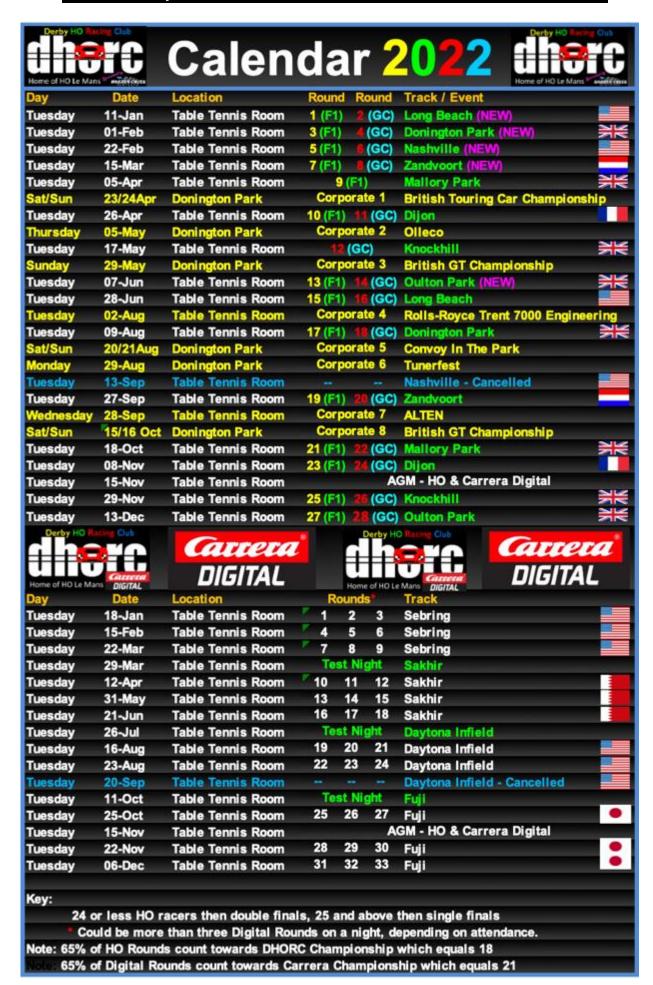

#### **2022** — Derby Leisure & Events Venue HO Slot Car Club's **31** Season - **2022**

#### 2022 - Derby Leisure & Events Venue HO Slot Car Club's 31st Season - 2022

#### 2022 - Derby Leisure & Events Venue HO Slot Car Club's 31<sup>st</sup> Season - 2022