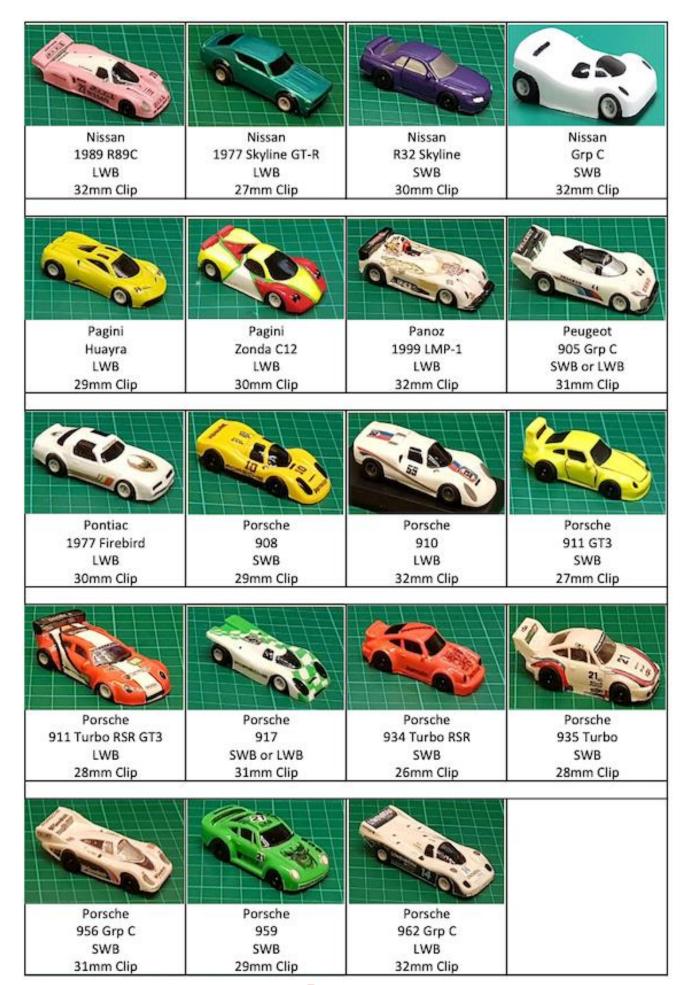

#### Legends

SWB = 38mm (1.5") between axle centres

LWB = 41mm (1.6")between axle centres

AC Cobra Convertible LWB

Acura NSX GT3 2017 LWB 30mm Clip

Alfa Romeo 155 **Touring Car** LWB 29mm Clip

Alfa Romeo BTCC LWB 30mm Clip

Alfa Romeo TZ3 Corsa SWB 29mm Clip

Aston Martin Vantage GT3 LWB

Audi R8LMS GT3 LWB

Audi S3 BTCC LWB 27mm Clip

Austin Mini Cooper SWB 28mm Clip

Bentley Continental GT3 LWB 30mm Clip

BMW 320i Turbo Grp5 SWB 27mm Clip

**BMW 1 Series** BTCC LWB 29mm Clip

BMW M1 SWB 30mm Clip