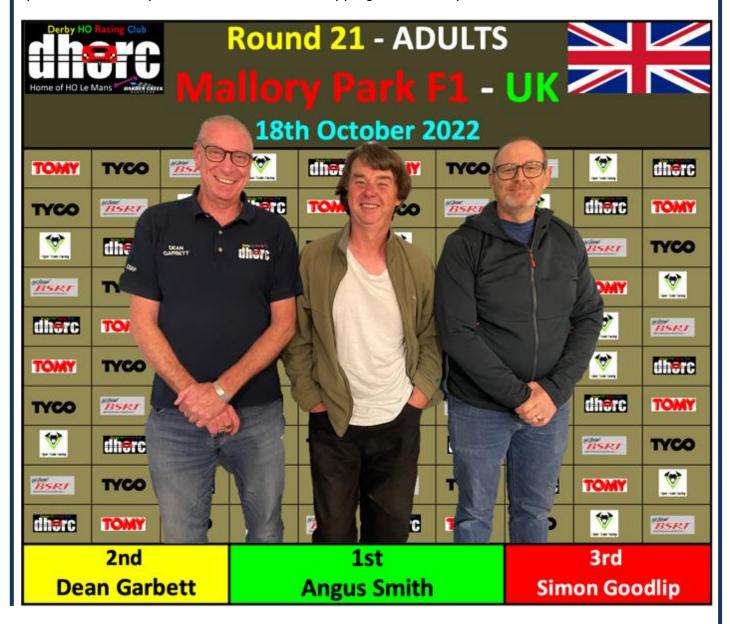

Round 21

**Mallory Park - F1** 

180ct22

#### **ADULTS**

01 A SMITH

**02 D GARBETT** 

03 S GOODLIP

# Race Report

Round 21
Mallory Park – F1
18<sup>th</sup> October 2022

Angus Smith took his 7<sup>th</sup> victory of the year with back to back wins. Russell Lawson finished in 13<sup>th</sup>.

F1 Finals ADULT REPORT F1 Finals

#### Angus' back to back wins puts him in seventh heaven

**'A' Final** – **Angus Smith** backed up his GC win at the previous round, Zandvoort, three weeks ago, to take his seventh win of the year at Mallory Park. Following his third straight Pole he went on to record his 40<sup>th</sup> career victory from 'B' Final winner **Dean Garbett**, who finally got his Hesketh F1 to do what he wanted it to do, by two laps.