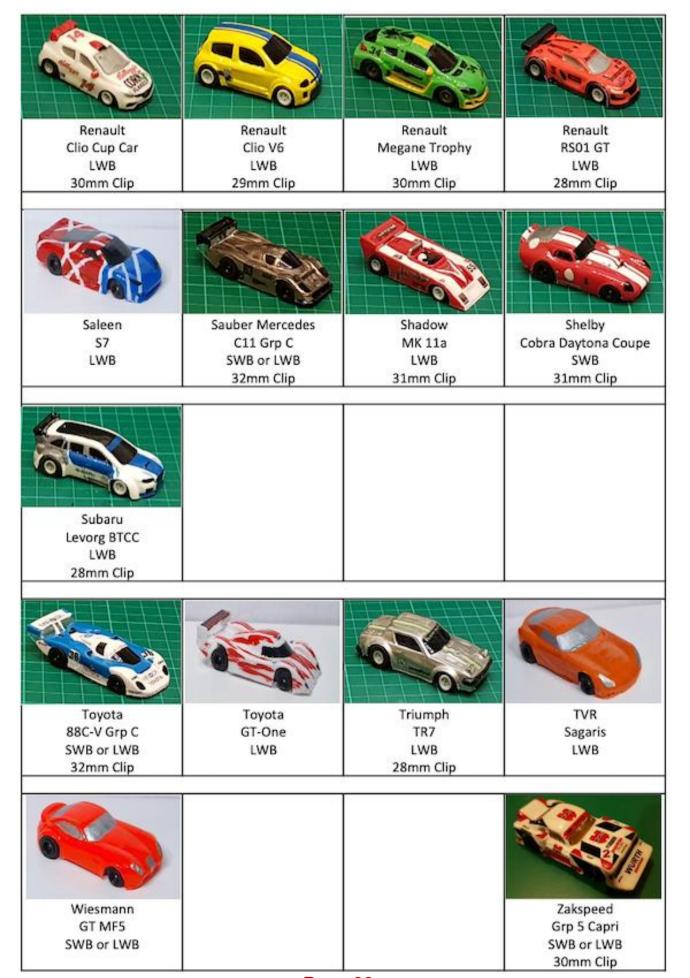

#### Legends

SWB = 38mm (1.5") between axle centres

LWB = 41mm (1.6")between axle centres

AC Cobra Convertible LWB

Acura NSX GT3 2017 LWB 30mm Clip

Alfa Romeo 155 **Touring Car** LWB 29mm Clip

Alfa Romeo BTCC LWB 30mm Clip

Alfa Romeo TZ3 Corsa SWB 29mm Clip

Aston Martin Vantage GT3 LWB

Audi R8LMS GT3 LWB

Audi S3 BTCC LWB 27mm Clip

Austin Mini Cooper SWB 28mm Clip

Bentley Continental GT3 LWB 30mm Clip

BMW 320i Turbo Grp5 SWB 27mm Clip

**BMW 1 Series** BTCC LWB 29mm Clip

BMW M1 SWB 30mm Clip