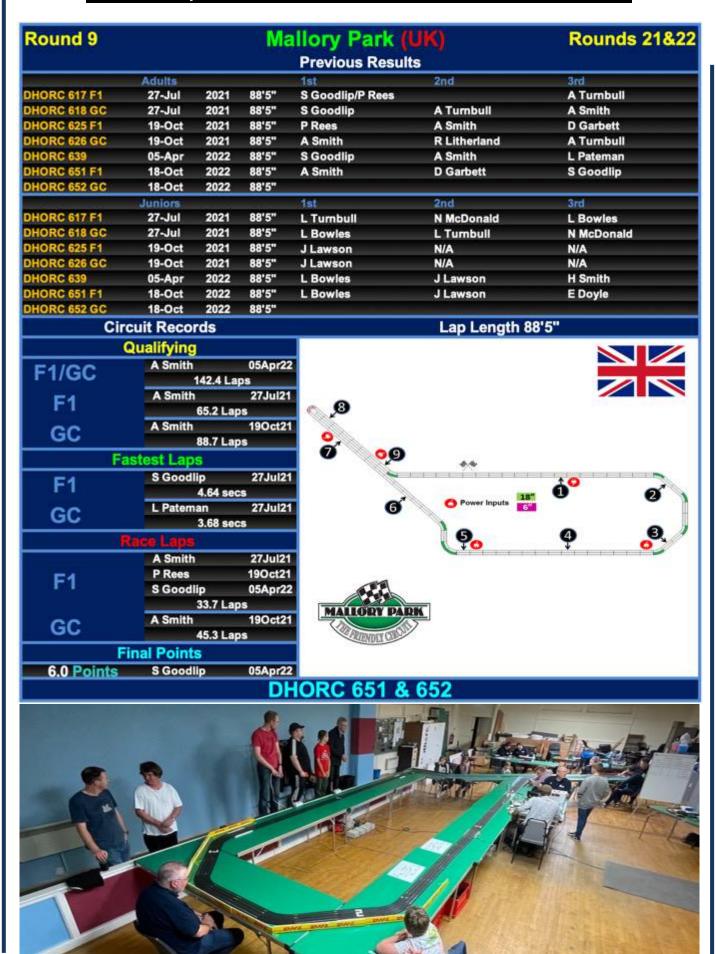

Round 21

**Mallory Park - F1** 

180ct22

#### **ADULTS**

01 A SMITH

**02 D GARBETT** 

03 S GOODLIP

#### **JUNIORS**

01 L BOWLES

02 J LAWSON

03 E DOYLE

This Week: We welcome 4 new Members – Alan, Dan, JJ & Timmy