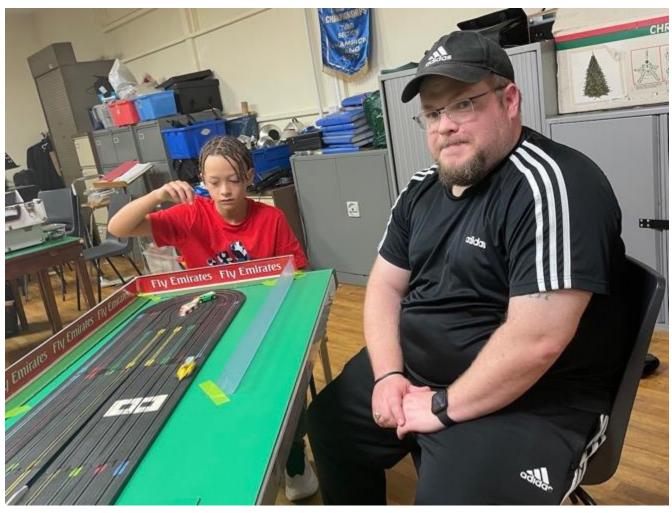

#### 2. Welcome to new Members, Alan, Dan, JJ & Timmy

Jacob Lawson

A big DHORC welcome to our four new Members on Tuesday night. **Alan** and **Timmy Stevenson**, below, were introduced to the club by Nikki Turnbull (Dan's wife) and came along a couple of evenings ago as Non-Members, and then joined at Mallory Park.

**Jessie-James Hughes-Dowd**, friend of Lewis Bowles, on the front cover with dad **Dan**, also ran as a Non-Member at the previous evening. He then brought dad along on Tuesday and I'm pleased to say they both joined. Great news for DHORC.

Junior F1 race winner Lewis Bowles about to marshal friend JJ's Porsche 917 as the latter's dad, new member Dan Hughes-Dowd, takes in the atmosphere.