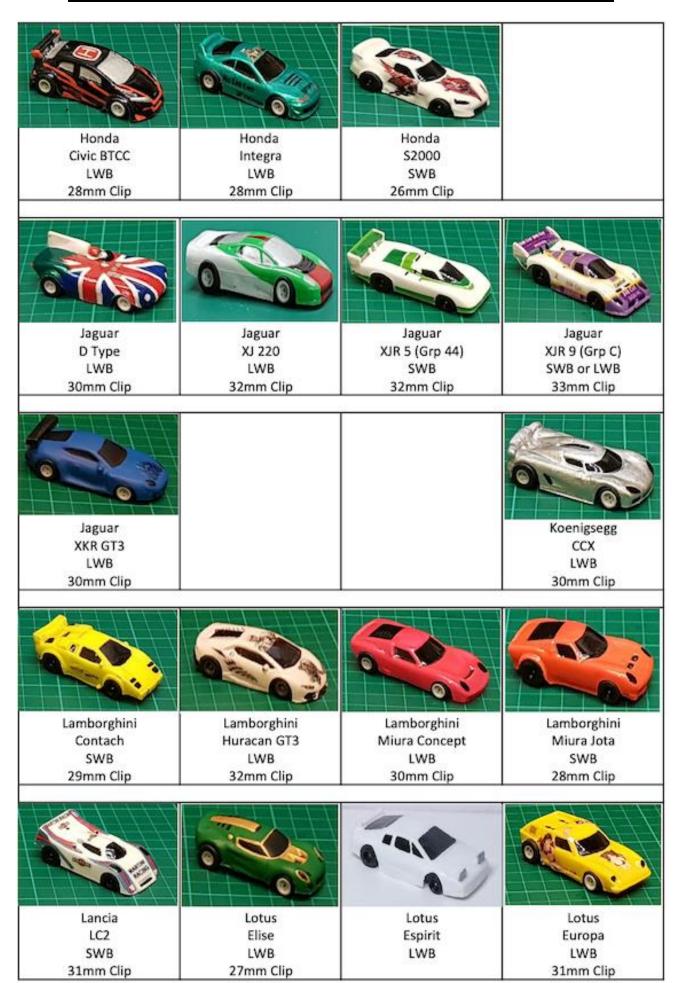

#### Legends

SWB = 38mm (1.5") between axle centres

LWB = 41mm (1.6")between axle centres

AC Cobra Convertible LWB

Acura NSX GT3 2017 LWB 30mm Clip

Alfa Romeo 155 **Touring Car** LWB 29mm Clip

Alfa Romeo BTCC LWB 30mm Clip

Alfa Romeo TZ3 Corsa SWB 29mm Clip

Aston Martin Vantage GT3 LWB

Audi R8LMS GT3 LWB

Audi S3 BTCC LWB 27mm Clip

Austin Mini Cooper SWB 28mm Clip

Bentley Continental GT3 LWB 30mm Clip

BMW 320i Turbo Grp5 SWB 27mm Clip

**BMW 1 Series** BTCC LWB 29mm Clip

BMW M1 SWB 30mm Clip