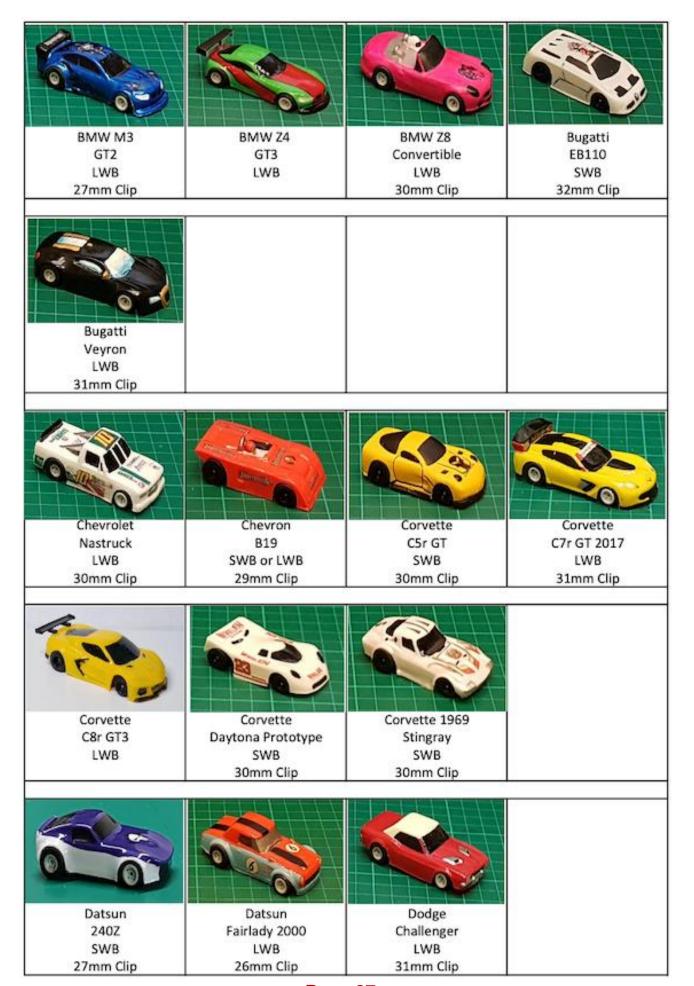

#### Legends

SWB = 38mm (1.5") between axle centres

LWB = 41mm (1.6")between axle centres

AC Cobra Convertible LWB

Acura NSX GT3 2017 LWB 30mm Clip

Alfa Romeo 155 **Touring Car** LWB 29mm Clip

Alfa Romeo BTCC LWB 30mm Clip

Alfa Romeo TZ3 Corsa SWB 29mm Clip

Aston Martin Vantage GT3 LWB

Audi R8LMS GT3 LWB

Audi S3 BTCC LWB 27mm Clip

Austin Mini Cooper SWB 28mm Clip

Bentley Continental GT3 LWB 30mm Clip

BMW 320i Turbo Grp5 SWB 27mm Clip

**BMW 1 Series** BTCC LWB 29mm Clip

BMW M1 SWB 30mm Clip