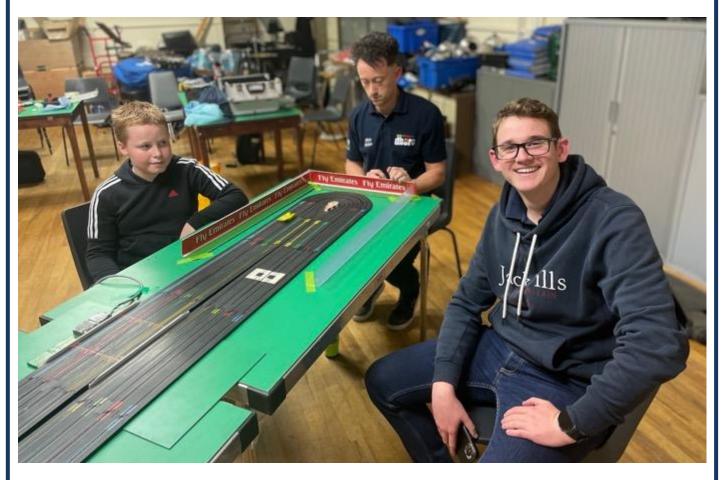

#### 2. Welcome to new Members, Alan, Dan, JJ & Timmy

Jacob Lawson

A big DHORC welcome to our four new Members on Tuesday night. **Alan** and **Timmy Stevenson**, below, were introduced to the club by Nikki Turnbull (Dan's wife) and came along a couple of evenings ago as Non-Members, and then joined at Mallory Park.

**Jessie-James Hughes-Dowd**, friend of Lewis Bowles, on the front cover with dad **Dan**, also ran as a Non-Member at the previous evening. He then brought dad along on Tuesday and I'm pleased to say they both joined. Great news for DHORC.

Junior F1 race winner Lewis Bowles about to marshal friend JJ's Porsche 917 as the latter's dad, new member Dan Hughes-Dowd, takes in the atmosphere.