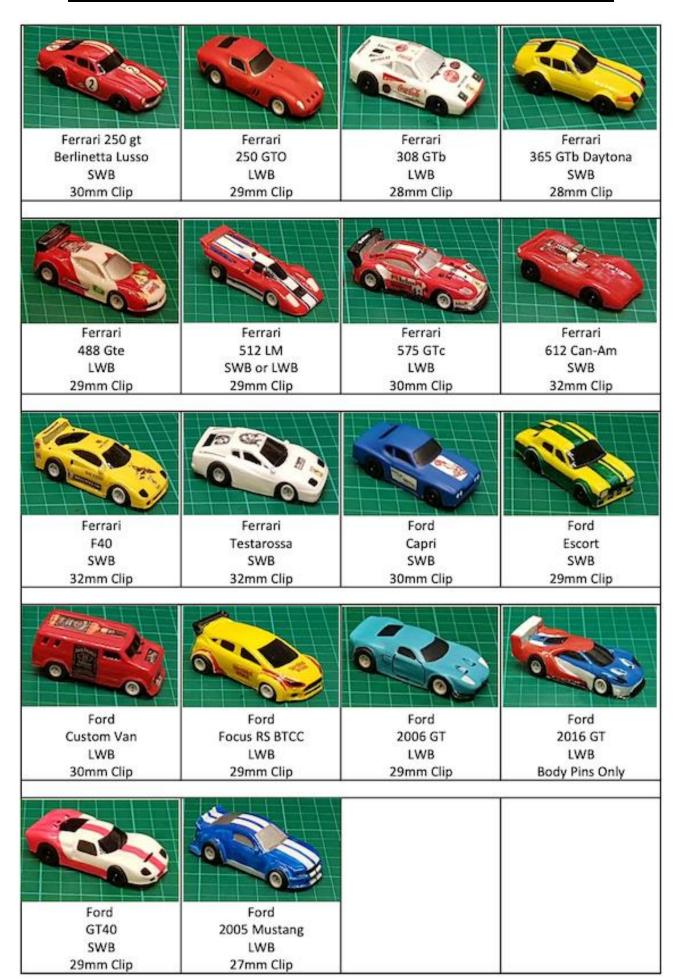

#### Legends

SWB = 38mm (1.5") between axle centres

LWB = 41mm (1.6")between axle centres

AC Cobra Convertible LWB

Acura NSX GT3 2017 LWB 30mm Clip

Alfa Romeo 155 **Touring Car** LWB 29mm Clip

Alfa Romeo BTCC LWB 30mm Clip

Alfa Romeo TZ3 Corsa SWB 29mm Clip

Aston Martin Vantage GT3 LWB

Audi R8LMS GT3 LWB

Audi S3 BTCC LWB 27mm Clip

Austin Mini Cooper SWB 28mm Clip

Bentley Continental GT3 LWB 30mm Clip

BMW 320i Turbo Grp5 SWB 27mm Clip

**BMW 1 Series** BTCC LWB 29mm Clip

BMW M1 SWB 30mm Clip