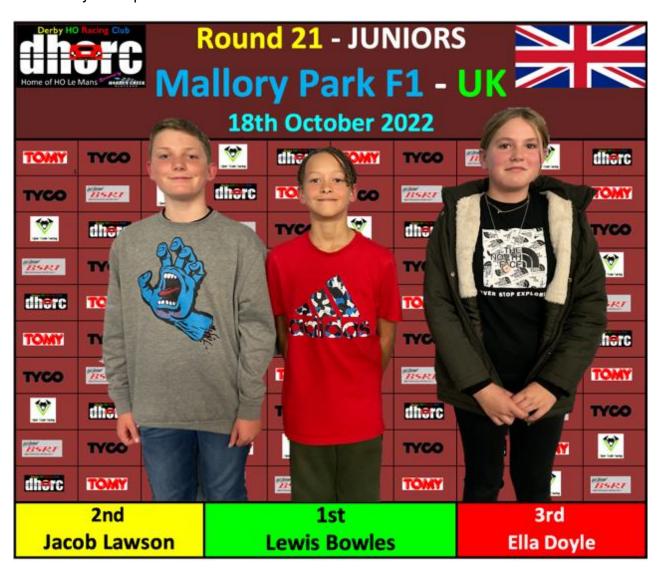

#### **JUNIORS**

01 L BOWLES

02 J LAWSON

03 E DOYLE

This Week: We welcome 4 new Members – Alan, Dan, JJ & Timmy

#### Lewis almost Champion with his 11th win of the year!

'A' Final – Lewis Bowles put to the back of his mind his results at Zandvoort as he aimed to close out his first Junior Championship at Mallory Park. While he dominated Qualifying by 5.9 laps Jamie Thompson took his second Individual Qualifying Round by winning Blue Lane.

It was all Lewis in the top Final however, taking the win by 5.2 laps from second on the grid **Jacob Lawson**, who looks likely to be runner up to Lewis in the final standings. Lewis also broke his fastest lap track record taking it down from the 5.54 seconds set in April to 5.38.

Previous F1 winner **Ella Doyle** took a good win in the 'B' to challenge the top three in the 'A'. She was able to leapfrog Jamie, despite him recording a fastest lap exactly a second quicker than hers, to take third by 2.8 laps.