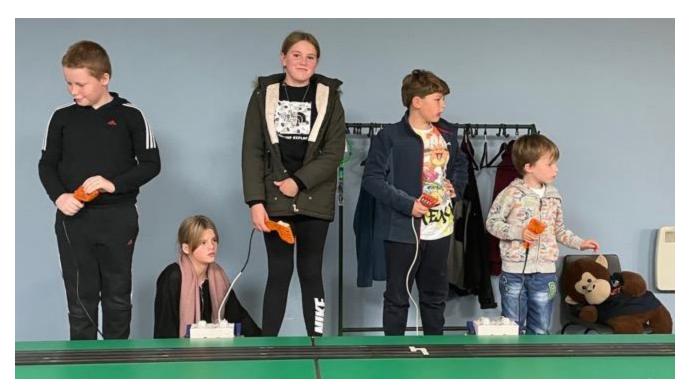

#### **Champion Angus continues winning ways**

Angus notched up his 14th win of the year ahead of Dean, Nick, Phil and Stuart.

Jessie-James (JJ) Hughes-Dowd, Ella Doyle, Jamie Thompson & Timmy Stevenson got the meeting up & running with Ella's friend Grace Dean & a tired monkey looking on!

**B' Final** – **Jessie-James Hughes-Dowd** missed out on Qualifying straight into his first ever 'A' Final by a mere 0.1 Laps. While lapping quicker in the 'B' he couldn't keep up with Ella who took the win by just over a lap. Our youngest Member, five year old **Timmy Stevenson**, in his first Club Night, did a great job to take sixth.