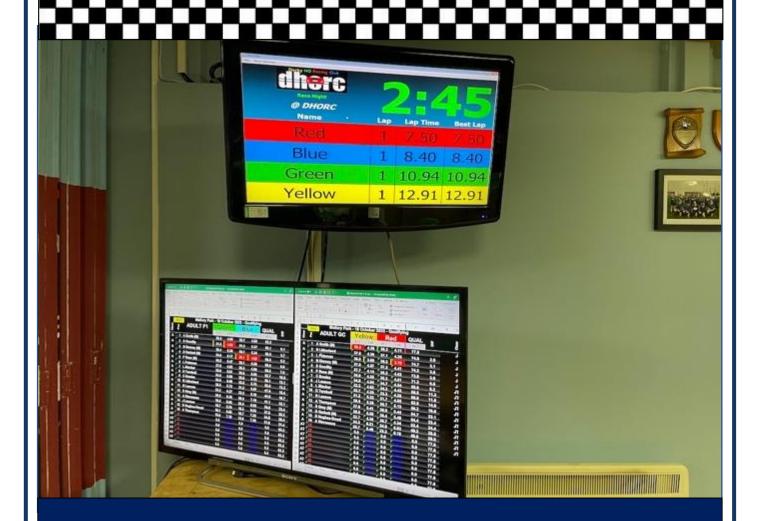

#### HO Club founded on 7 July 1992

- DHORC: Derby HO Racing Club ("HO" Is The Scale = 1/64th)
- · Section of Derby Leisure Limited, open to all!
- Home of world famous international Le Mans 24 Hour race.
- Smaller scale version of Scalextric, once set up works all night!
- Four-lane circuits
- Computerised timing
- Statistics for every meeting and every member since July 1992
- Over 20 race meetings each year
- 50+ circuit designs, up to 567 feet in length
- · Eight-lane routed Rockingham oval
- Two car categories Tyco open wheel (F1)
  - Tomy SGP, BSRT, VSR enclosed wheel (GC)

#### Carrera Digital Club 1st race 18 January 2022

- 1/32<sup>nd</sup> Carrera Digital GT Cars
- 12 Evenings a year, minimum 2x15-minute races per driver per evening.
- · 4 circuits, 3 evenings per circuit
- Full computerised timing and stats through SmartRace App