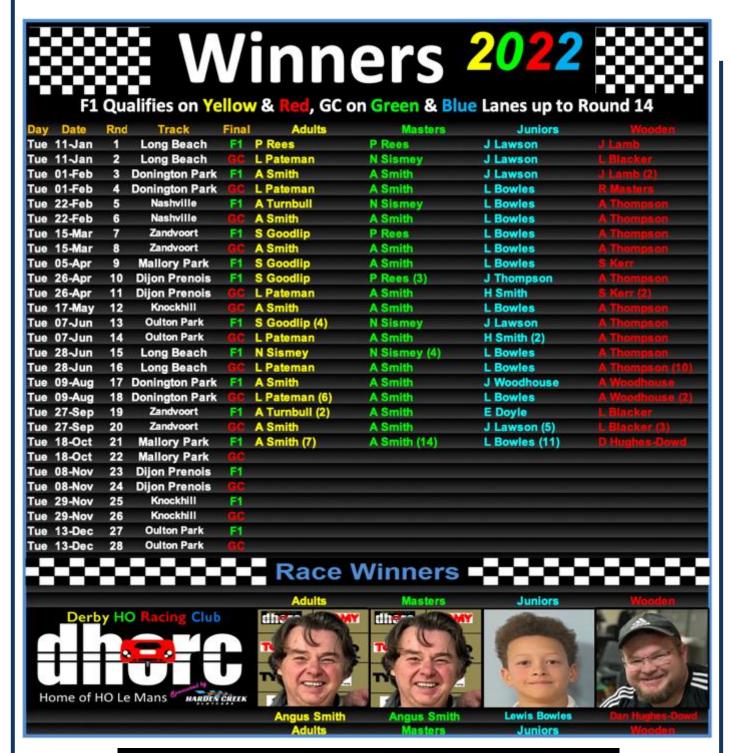

Congratulations to **Angus Smith** for taking both the Adult and Master wins for the seventh time this year and to **Lewis Bowles** for taking his 11<sup>th</sup> Junior win of 2022. Congrats also to **Reuben Litherland** for winning two and almost three Finals.

# Race Report

Round 21
Mallory Park – F1
18<sup>th</sup> October 2022

Angus Smith took his 7<sup>th</sup> victory of the year with back to back wins. Russell Lawson finished in 13<sup>th</sup>.

F1 Finals ADULT REPORT F1 Finals

#### Angus' back to back wins puts him in seventh heaven

**'A' Final** – **Angus Smith** backed up his GC win at the previous round, Zandvoort, three weeks ago, to take his seventh win of the year at Mallory Park. Following his third straight Pole he went on to record his 40<sup>th</sup> career victory from 'B' Final winner **Dean Garbett**, who finally got his Hesketh F1 to do what he wanted it to do, by two laps.

#### **Champion Angus continues winning ways**

Angus notched up his 14th win of the year ahead of Dean, Nick, Phil and Stuart.

Jessie-James (JJ) Hughes-Dowd, Ella Doyle, Jamie Thompson & Timmy Stevenson got the meeting up & running with Ella's friend Grace Dean & a tired monkey looking on!

#### Lewis almost Champion with his 11th win of the year!

'A' Final – Lewis Bowles put to the back of his mind his results at Zandvoort as he aimed to close out his first Junior Championship at Mallory Park. While he dominated Qualifying by 5.9 laps Jamie Thompson took his second Individual Qualifying Round by winning Blue Lane.