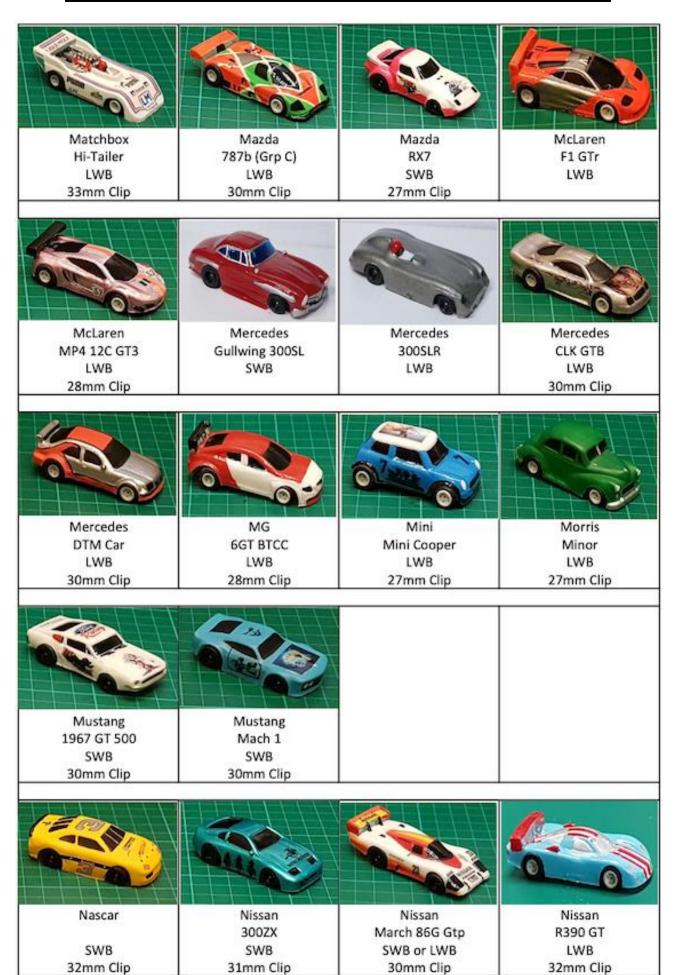

#### Legends

SWB = 38mm (1.5") between axle centres

LWB = 41mm (1.6")between axle centres

AC Cobra Convertible LWB

Acura NSX GT3 2017 LWB 30mm Clip

Alfa Romeo 155 **Touring Car** LWB 29mm Clip

Alfa Romeo BTCC LWB 30mm Clip

Alfa Romeo TZ3 Corsa SWB 29mm Clip

Aston Martin Vantage GT3 LWB

Audi R8LMS GT3 LWB

Audi S3 BTCC LWB 27mm Clip

Austin Mini Cooper SWB 28mm Clip

Bentley Continental GT3 LWB 30mm Clip

BMW 320i Turbo Grp5 SWB 27mm Clip

**BMW 1 Series** BTCC LWB 29mm Clip

BMW M1 SWB 30mm Clip