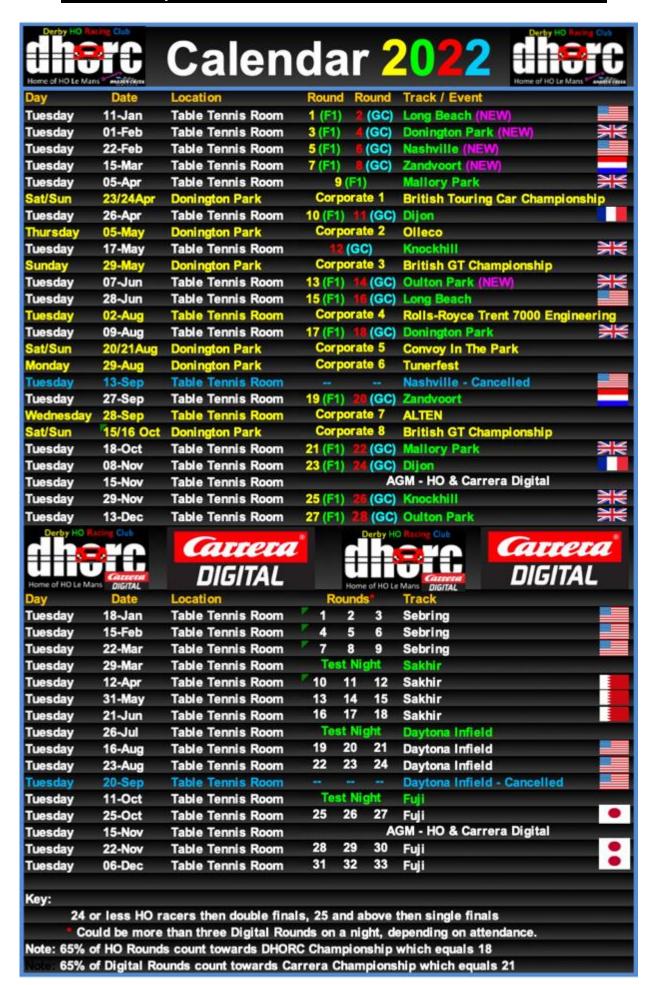

Garbett** Packing Away

Jacob Lawson **Distributing Chocolates** 

### 2. Lewis Bowles, our new Junior Champion



Congratulations to Lewis Bowles for taking his first Junior Championship at Mallory Park on Tuesday night, 23 years after his dad Chris Bowles also won the Junior Championship.

Joining the club at DHORC 537 (right with Chris and sister Maiya) on 25Feb17, at just five, Lewis has won 14 Club Nights from 54 starts. He took his first Championship at the ripe old age of 11, while dad won his in his last year as a Junior at 16.

Lewis' win makes history as he is the first son of a Junior Champion to also win the Junior Championship. Can he make more history in the future by becoming the first Junior to win three Championships? Since DHORC began in 1992 ten Juniors have won two.







### Continuous Club Night Attendance Records

Members below have built up ten or more continuous Club Night attendances, including DHORC 652:-

| Nick Sismey     | 201 Club Nights         | Phil Rees          | 39 | Lewis Blacker      | 24  |
|-----------------|-------------------------|--------------------|----|--------------------|-----|
| Stuart Gray     | 22                      | <b>Angus Smith</b> | 20 | Dan Turnbull       | 16  |
| Record Continuo | ous Club Night Attendan | ice                |    | <b>Nick Sismey</b> | 201 |
| Record Continuo | ous Evening Attendance  |                    |    | <b>Nick Sismey</b> | 184 |
| Record Continuo | ous Club Night Attendan | ice from 1st Race  |    | Martin Allsopp     | 131 |



## Official Clothing



### **Please contact Nick Sisme