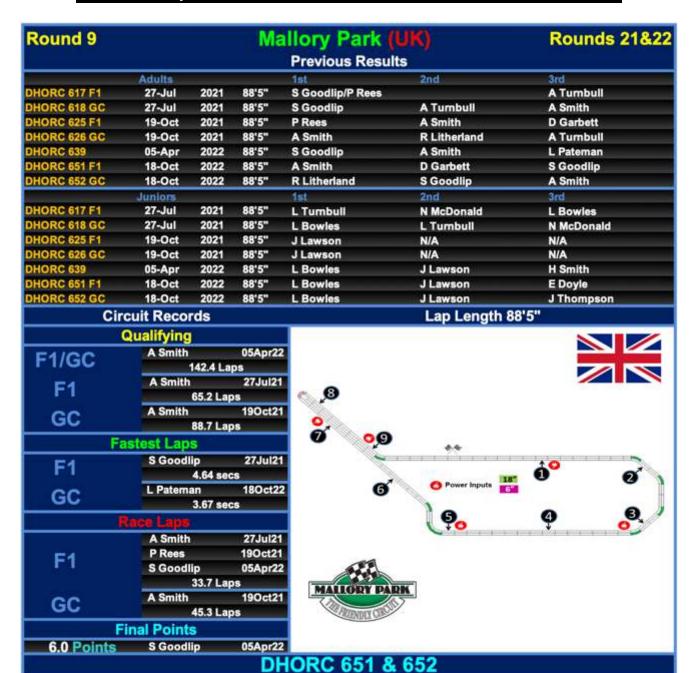

Round 22

**Mallory Park – GC** 

180ct22

### **ADULTS**

01 R LITHERLAND

02 S GOODLIP

03 A SMITH

### **JUNIORS**

01 L BOWLES

02 J LAWSON

03 J THOMPSON

This Week: New Junior Champ 23 years after his dad was Junior Champ