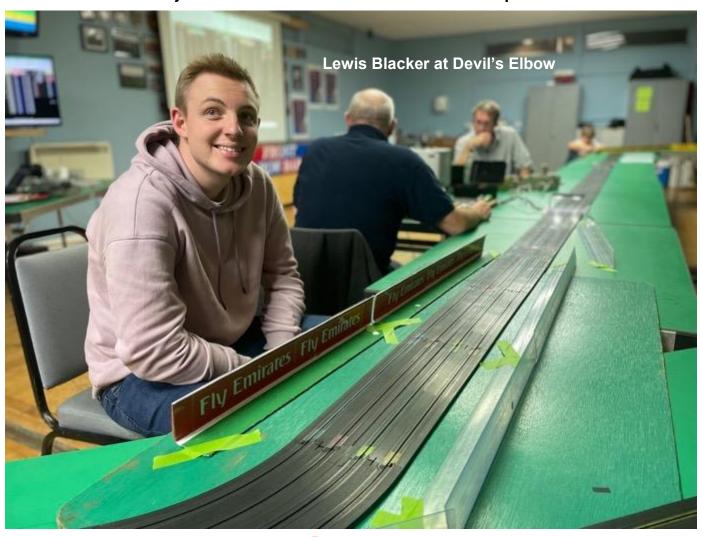

**C' Final** – **Russell Lawson** had a night to remember taking an incredible 'D' Final win and in his 491<sup>st</sup> race start only lost out to top of the table racer Chris by 0.1 laps (see Page 32). What a performance from Russell, moving up from 11<sup>th</sup> in Qualifying to finish 8<sup>th</sup> overall. He even beat 8<sup>th</sup> on the grid son **Jacob Lawson** for the first time in four starts by nearly seven laps! In between these two was **Lewis Blacker**, who couldn't match his 4<sup>th</sup> on the grid at Zandvoort, taking 9<sup>th</sup>, three laps ahead of our new young charger who has run in 26 races over the last two meetings in the Juniors and Adults!