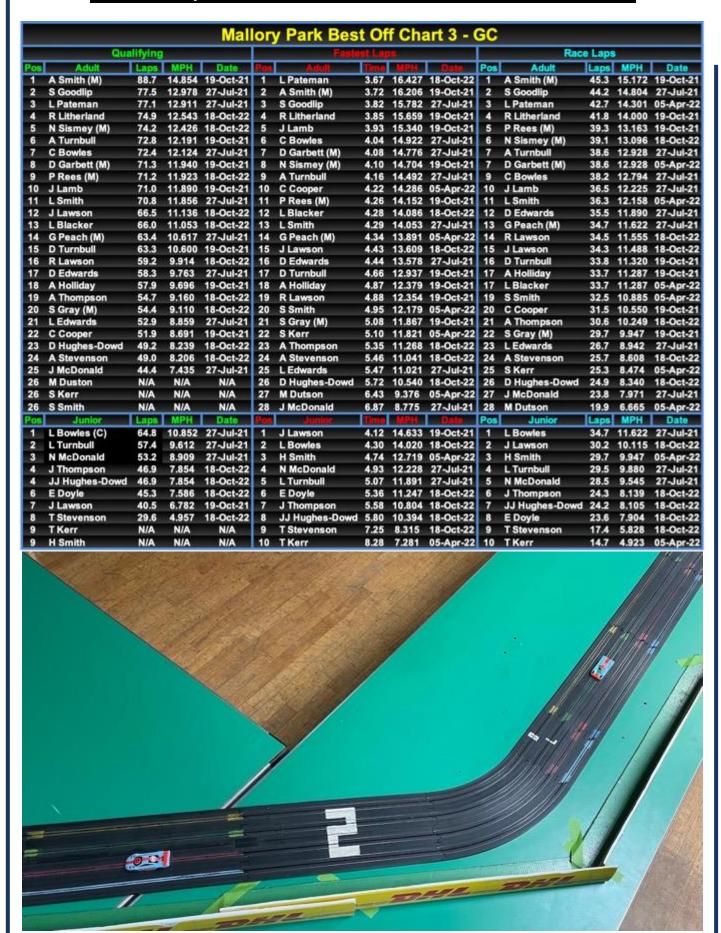

### **Mallory Park Best Off Chart 1 Qualifying Combined** Pos Laps MPH Date Adult A Smith (M) 11.923 05-Apr-22 S Goodlip 142.4 1 6.0 05-Apr-22 1 D Garbett (M) 11.413 05-Apr-22 A Turnbull 5.5 27-Jul-21 2 136.3 2 L Pateman 05-Apr-22 R Litherland 3 130.4 10.919 2 5.5 18-Oct-22 P Rees (M) 10.893 05-Apr-22 P Rees (M) 4.0 27-Jul-21 4 130.1 4 5 N Sismey (M) 129.1 10.810 05-Apr-22 5 L Smith 3.5 05-Apr-22 A Turnbull 05-Apr-22 S Gray (M) 6 127.7 10.692 5 3.5 27-Jul-21 7 C Bowles 125.4 10.500 05-Apr-22 5 D Garbett (M) 3.5 18-Oct-22 S Goodlip 123.8 10.366 05-Apr-22 8 **C Bowles** 3.0 27-Jul-21 8 9 L Blacker 117.8 9.864 05-Apr-22 8 N Sismey (M) 3.0 19-Oct-21 10 L Smith 117.2 9.813 05-Apr-22 8 L Blacker 19-Oct-21 3.0 11 G Peach (M) 115.8 9.696 05-Apr-22 8 **D** Edwards 3.0 27-Jul-21 12 D Turnbull 114.5 9.587 05-Apr-22 12 S Smith 2.5 05-Apr-22 13 C Cooper 9.252 05-Apr-22 12 G Peach (M) 2.5 19-Oct-21 110.5 14 R Lawson 108.9 9.118 05-Apr-22 12 C Cooper 2.5 19-Oct-21 A Holliday 15 S Gray (M) 99.5 8.331 05-Apr-22 12 2.5 19-Oct-21 S Smith 8.197 05-Apr-22 16 A Smith (M) 19-Oct-21 16 97.9 2.0 17 S Kerr 85.4 7.151 05-Apr-22 17 M Dutson 1.5 05-Apr-22 18 A Thompson 83.2 6.966 05-Apr-22 17 L Pateman 1.5 27-Jul-21 05-Apr-22 17 19 M Dutson 69.9 5.853 D Turnbull 1.5 27-Jul-21 D Edwards N/A N/A N/A 17 20 R Lawson 1.5 19-Oct-21 R Litherland N/A N/A N/A 17 J Lamb 27-Jul-21 20 1.5 L Edwards N/A J McDonald 27-Jul-21 20 N/A N/A 17 1.5 20 J Lamb N/A N/A N/A 17 J Lawson 1.5 18-Oct-22 N/A 24 20 J McDonald N/A N/A L Edwards 1.0 27-Jul-21 A Holliday 20 N/A N/A N/A 25 S Kerr 0.0 05-Apr-22 20 J Lawson N/A N/A N/A A Thompson 0.0 05-Apr-22 25 20 A Stevenson N/A N/A N/A 25 A Stevenson 0.0 18-Oct-22 D Hughes-Dowd N/A N/A D Hughes-Dowd 18-Oct-22 20 N/A 25 0.0 Junior Pos Laps MPH Date 1 L Bowles 106.8 8.942 05-Apr-22 1 E Doyle 3.0 18-Oct-22 2 J Lawson 99.9 8.365 05-Apr-22 J Thompson 2.5 05-Apr-22 2 H Smith L Bowles 3 90.9 7.611 05-Apr-22 3 2.0 27-Jul-21 J Thompson 05-Apr-22 2.0 4 71.4 5.978 3 J Lawson 19-Oct-21 5 E Doyle 59.2 4.957 05-Apr-22 3 L Turnbull 2.0 27-Jul-21 T Kerr 4.773 05-Apr-22 27-Jul-21 6 57.0 6 N McDonald 1.5 7 L Turnbull N/A N/A N/A 6 JJ Hughes-Dowd 1.5 18-Oct-22 7 JJ Hughes-Dowd N/A N/A N/A 8 H Smith 1.0 05-Apr-22 7 T Stevenson N/A N/A N/A 8 T Stevenson 1.0 18-Oct-22 N McDonald N/A N/A N/A 8 T Kerr 1.0 05-Apr-22