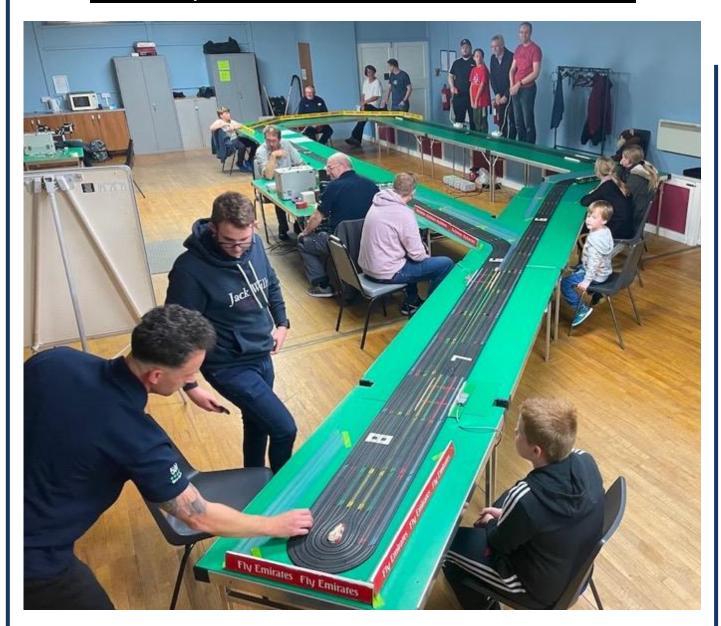

Front Axle, Hubs & 'O' Rings

Updated 30Sep18

Round 22
Mallory Park – GC
18<sup>th</sup> October 2022

21 racers joined us at Mallory Park with Jacob Lawson running in both Junior and Adults

### GC Finals ADULT REPORT GC Finals