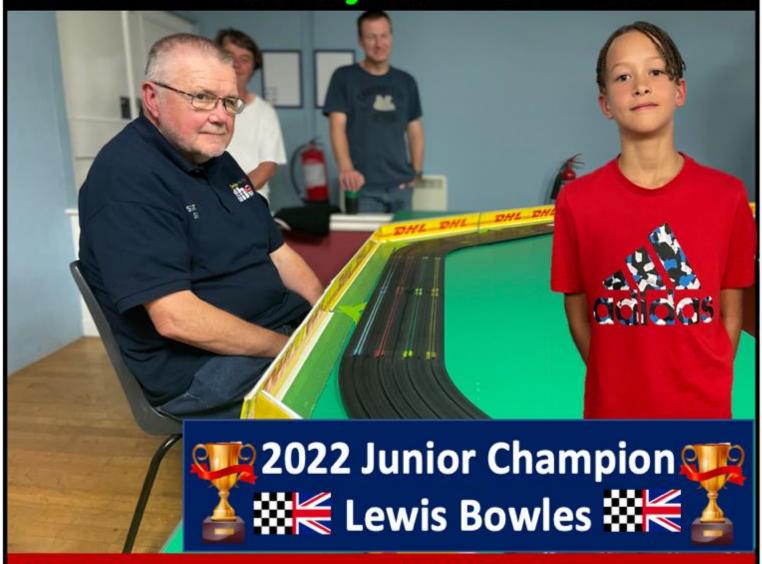

### Championship prizes adult / junior per meeting (Not paid out in 2022)

**A brand new Champion!** Congratulations to **Lewis Bowles** for taking his very first Junior Championship at 11 (See Page 5), always great to add a new Champion to the DHORC books. Lewis became the 20<sup>th</sup> Junior Champ since 1992, with his 12<sup>th</sup> win of 2022 – fantastic.

### 2. Lewis Bowles, our new Junior Champion

Congratulations to Lewis Bowles for taking his first Junior Championship at Mallory Park on Tuesday night, 23 years after his dad Chris Bowles also won the Junior Championship.

Joining the club at DHORC 537 (right with Chris and sister Maiya) on 25Feb17, at just five, Lewis has won 14 Club Nights from 54 starts. He took his first Championship at the ripe old age of 11, while dad won his in his last year as a Junior at 16.

Lewis' win makes history as he is the first son of a Junior Champion to also win the Junior Championship. Can he make more history in the future by becoming the first Junior to win three Championships? Since DHORC began in 1992 ten Juniors have won two.