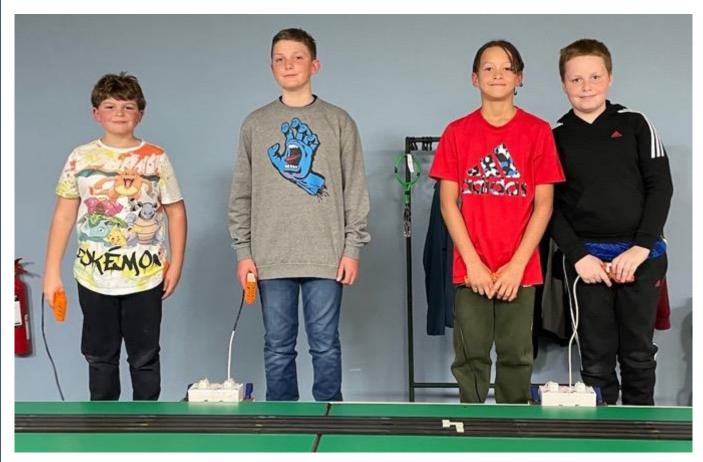

### **JUNIORS**

01 L BOWLES

02 J LAWSON

03 J THOMPSON

This Week: New Junior Champ 23 years after his dad was Junior Champ

Qualifying on Pole by an incredible 16.5 laps wasn't the full story as **Jacob Lawson** had car problems in both rounds of Qualy, particularly on Red where he only completed 0.3 Laps! He made up for this however by winning the 'B' by a good margin and then taking the challenge to Lewis in the 'A'. Lewis was however on top form and took the win by exactly five laps. **Jamie Thompson** made it to the podium by 0.3 laps ahead of new kid on the block **Jessie-James Hughes-Dowd**.