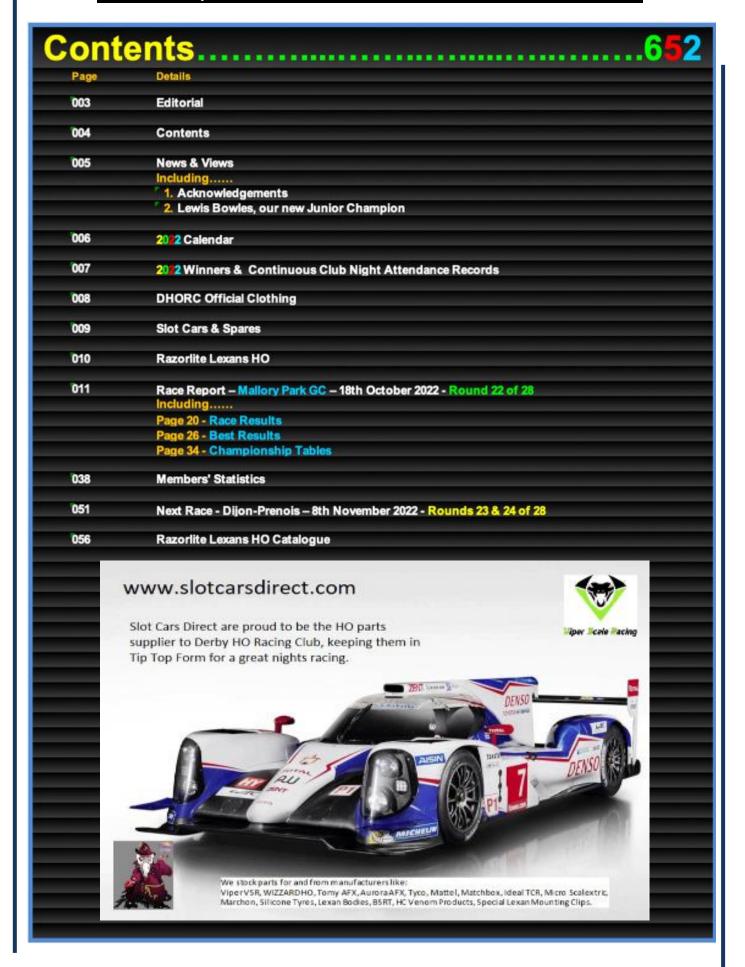

Round 22

**Mallory Park – GC** 

180ct22

### **ADULTS**

01 R LITHERLAND

02 S GOODLIP

03 A SMITH

### **JUNIORS**

01 L BOWLES

02 J LAWSON

03 J THOMPSON

This Week: New Junior Champ 23 years after his dad was Junior Champ

### **History and Key Facts**

### HO Club founded on 7 July 1992

- DHORC: Derby HO Racing Club ("HO" Is The Scale = 1/64th)
- · Section of Derby Leisure Limited, open to all!
- Home of world famous international Le Mans 24 Hour race.
- Smaller scale version of Scalextric, once set up works all night!
- Four-lane circuits
- Computerised timing
- Statistics for every meeting and every member since July 1992
- Over 20 race meetings each year
- 50+ circuit designs, up to 567 feet in length
- · Eight-lane routed Rockingham oval
- Two car categories Tyco open wheel (F1)
  - Tomy SGP, BSRT, VSR enclosed wheel (GC)

### Carteta

### Carrera Digital Club 1st race 18 January 2022

- 1/32<sup>nd</sup> Carrera Digital GT Cars
- 12 Evenings a year, minimum 2x15-minute races per driver per evening.
- · 4 circuits, 3 evenings per circuit
- Full computerised timing and stats through SmartRace App

### The Club Nights and Magazine Coverage

### HO

- Racing starts between 18:45 and 19:00 hours Finished by 21:30 hours
- Minimum of four 3-minute qualifying races & one Final (F1 or GC) for each member
- · Championship points for all members
- · Race report, news, photos and stats included in HO Magazine

### Carrera Digital

- Racing starts between 18:00 and 18:15 hours Finished by 21:30 hours
- · Race report, news, photos and stats included in Carrera Magazine
- · Championship points for all members
- Rules & regulations booklet covering all the DHORC rules produced each year
- · Great family atmosphere, a help-all culture

### Membership Fees, Car Costs and Prizes

- Adult £30 and junior (under 16) £15 for HO & Carrera, £40/£20 combined
- Only £50 Total expenditure for two cars HO Cars, £65 one Carrera
- · All cars and spares can be bought at club
- Adult, Masters (over 56), Junior (16 & under) championships

### Championship prizes adult / junior per meeting (Not paid out in 2022)

**A brand new Champion!** Congratulations to **Lewis Bowles** for taking his very first Junior Championship at 11 (See Page 5), always great to add a new Champion to the DHORC books. Lewis became the 20<sup>th</sup> Junior Champ since 1992, with his 12<sup>th</sup> win of 2022 – fantastic.

The Adult Championship will also be decided very soon. Will **Angus Smith** make it three, **Simon Goodlip** five or **Lee Pateman** six? Time will tell. Nevertheless former double Junior Champion **Reuben Litherland** showed all three the way in the GC 'A' Final to take his second career win on Tuesday – congrats Reuben. And to Angus for taking his 15<sup>th</sup> Master victory of the year.

We must also congratulate **Russell Lawson** for an incredible victory in the Adult 'D' Final, what a drive!

Just three evenings and a maximum of six Club Nights to go in 2022, see you all on 08Nov22.

**Nick Sismey** 

Front Cover: Stuart Gray at Gerard's Bend as we celebrate Lewis Bowles' 1st Championship

ROLLS-ROYCE SLOT CAR MAGAZINE IS PUBLISHED AND COPYRIGHT 2022 BY DHORC, AND NO PORTION MAY BE REPRODUCED OR TRANSMITTED WITHOUT WRITTEN PERMISSION, AND MAY CONTAIN ARTICLES AND GRAPHICS REPRINTED WITH THE PERMISSION OF THE ORIGINAL COPYRIGHT HOLDER, WHO RETAINS ALL RIGHTS,

### 1. Acknowledgements for DHORC 652

**Phil Rees** Parc Ferme & Everything Else **Angus Smith** Setting Up & Packing Away Stuart Gray Setting Up & Packing Away John Lamb

Setting Up

Dan Turnbull Race Control & Packing Away Simon Goodlip Parc Ferme & Packing Away

### 2. Lewis Bowles, our new Junior Champion

Congratulations to Lewis Bowles for taking his first Junior Championship at Mallory Park on Tuesday night, 23 years after his dad Chris Bowles also won the Junior Championship.

### Continuous Club Night Attendance Records

Members below have built up ten or more continuous Club Night attendances, including DHORC 652:-

| Nick Sismey     | 201 Club Nights         | Phil Rees          | 39 | Lewis Blacker      | 24  |
|-----------------|-------------------------|--------------------|----|--------------------|-----|
| Stuart Gray     | 22                      | <b>Angus Smith</b> | 20 | Dan Turnbull       | 16  |
| Record Continuo | ous Club Night Attendan | ice                |    | <b>Nick Sismey</b> | 201 |
| Record Continuo | ous Evening Attendance  |                    |    | <b>Nick Sismey</b> | 184 |
| Record Continuo | ous Club Night Attendan | ice from 1st Race  |    | Martin Allsopp     | 131 |

## Official Clothing

## Slot Cars & Spares

|                      |       | Resir |
|----------------------|-------|-------|
| Pickup Shoes (Pair)  | £1.00 | Bulki |
| Pickup Springs       | £0.25 | Arma  |
| Pinion Gear          | £1.00 | Crow  |
| Front Tyres (Pair)   | £1.50 | Rear  |
| Front Axle           | £2.00 | Rear  |
| Brush Springs (Pair) | £1.00 | Guid  |
| Brushes (Pair)       | £1.00 | Tract |
|                      |       |       |

Front Axle, Hubs & 'O' Rings

Updated 30Sep18

Round 22
Mallory Park – GC
18<sup>th</sup> October 2022

21 racers joined us at Mallory Park with Jacob Lawson running in both Junior and Adults

## Race Results

Who Came Where?

Who Scored What?

The early 'E' Final, which was won by Andrew Thompson (left), with Alan Stevenson (right) in second and Dan Hughes-Dowd in third.

|                                                                                        |                         | 18            | 3.5          | 3.5          | 2.5         | 2.0          | 1.5          | 1.5           | 1.0         | 1.0        | 1.0       | 1.0          | 9.0           | 9.0        | 0.5        | 0.0           | 0.0           | 0.0           |                | TS     | 3.5      | 2.0        | 1.5            | 1.0            | 1.0         | 9.0            |
|----------------------------------------------------------------------------------------|-------------------------|---------------|--------------|--------------|-------------|--------------|--------------|---------------|-------------|------------|-----------|--------------|---------------|------------|------------|---------------|---------------|---------------|----------------|--------|----------|------------|----------------|----------------|-------------|----------------|
| Final Points                                                                           | ľ                       |               |              |              |             |              | •            | . (           |             |            |           |              |               |            |            |               |               |               | NTS            |        |          |            |                |                |             |                |
| P P                                                                                    |                         | ADULT         | dilbo        | vson         | vies        | R Litherland | N Sismey (M) | D Garbett (M) | A Smith (M) | (W) s      | cker      | Tumbull      | L Pateman     | Lawson     | y (M)      | Thompson      | D Hughes-Dowd | A Stevenson   | FINAL POINTS   | ADULT  | rson     | vies       | /le            | Thompson       | T Stevenson | JJ Hughes-Dowd |
| i ii                                                                                   |                         |               | S Goodlip    | R Lawson     | C Bowles    | RLitt        | N Sis        | D Gar         | A Sm        | P Rees (M) | L Blacker | D Tur        | L Pat         | JLaw       | S Gray (M) | A The         | D Hug         | A Ste         | FIN            |        | J Lawson | L Bowles   | E Doyle        | J Tho          | T Ste       | HCC            |
|                                                                                        |                         | Pos           | F            | -            | 3           | 4            | 2            | 2             | 7           | 7          | 7         | 7            | 11            | 11         | 11         | 14            | 14            | 14            |                | Pos    | -        | 2          | 3              | 4              | 4           | 9              |
|                                                                                        |                         | PTS           | 45           | 38           | 37          | 33           | 59           | 28            | 27          | 26         | 25        | 24           | 23            | 22         | 21         | 20            | 19            | =             |                | PTS    | 90       | 38         | 34             | 31             | 29          | 28             |
| 8                                                                                      | TAL                     |               |              |              |             |              |              |               |             |            |           |              | (1            |            |            | ú             |               | рмо           | TAL            | œ      | ı        |            |                | pmod           |             |                |
| D Mans                                                                                 | POINTS TOTAL            | ADOL          | erfand       | dilbo        | (W) YI      | eman         | mey (N       | (W) s         | VIes        | NSON       | CKOL      | nos          | bett (A       | Ilnqu      | ) (M)      | озаш          | Venso         | hes-D         | POINTS TOTAL   | JUNIOR | VIBS     | uos        | iosdui         | -soug          | 9           | vensor         |
| Derby HO Ran                                                                           | POIN                    |               | R Lith       | S G00        | A Smi       | L Pate       | N SIS        | P Ree         | C Bov       | R Law      | L Bla     | JLaw         | D Gar         | D Tun      | SGR        | A Tho         | A Ster        | D Hug         | POI            |        | L Bow    | JLaw       | JTho           | TH CC          | E Doy       | T Ste          |
| 77. 2                                                                                  | _                       | POS           | -            | 2            | 3           | 4            | 2            | 9             | 7           |            | 6         | 10           | Ŧ             | 12         | 13         | 14            | 115           | 9             |                | Pos    | -        | 2          | 3              | 4              | 2           |                |
|                                                                                        | (INS)                   | LAPS          | 41.3         | 41.2         | 39.5        | 39.1         | 38.5         | 35.9          | 34.9        | 34.5       | 34.3      | 33.9         | 33.7          | 33.3       | 30.6       | 28.3          | 25.7          | 24.9          | (SNIP          | LAPS   | 32.9     | 30.2       | 24.3           | 24.2           | 23.6        | 17.4           |
| 2                                                                                      | BEST RACE LAPS (3 MINS) |               |              | 100          |             | (            |              |               |             |            |           | •            |               |            | _          |               | _             | pwo           | RACE LAPS (3 N | œ      | ı        |            |                | pwoq           |             | ۔              |
| d 2                                                                                    | CE LA                   | ADULT         | dilb         | R Litherland | A Smith (M) | N Sismey (M) | man          | (W) s         | vies        | uos/       | uos.      | D Garbett (M | IInqu         | Blacker    | Thompson   | (M) A         | A Stevenson   | D Hughes-Dowd | CE LA          | JUNIOR | rles     | los.       | J Thompson     | JJ Hughes-Dowd | le.         | T Stevenson    |
| OUN<br>SMBER                                                                           | ST RA                   |               | S Goodlip    | R Lith       | A Smi       | N Sisr       | L Pateman    | P Rees (M)    | C Bowles    | R Lawson   | J Lawson  | D Gar        | D Tumbull     | L Blac     | A Tho      | S Gray (M)    | A Ster        | D Hug         |                |        | L Bowles | J Lawson   | J Tho          | nH CC          | E Doyle     | T Stev         |
| RACE - ROU                                                                             | ä                       | POS           | -            | 2            | 3           | 7            | 2            | 9             | 7           | 8          | 6         | 10           | 11            | 12         | 13         | 14            | 15            | 16            | BEST           | Pos    | -        | 2          | 3              | 4              | 2           | 9              |
| CLUB CHAMPIONSHIP RACE 652  18 October 22 - Round 22  R POINTS TABLE (NM = NON MEMBER) |                         | MPH           | 16.427       | 15.458       | 15.224      | 14.922       | 4.086        | 13.891        | 13.891      | 13.670     | 13,609    | 13,367       | 12.882        | 12.228     | 11.594     | 11.268        | 11.041        | 10.540        |                | MPH    | 14.020   | 12.612     | 11.247         | 10.804         | 10.394      | 8.315          |
| MPION<br>ber                                                                           | _                       | _             | 3.67         | 3.90         | 3.96        | 4.04         | 4.28         | 4.34          | 4.34        | 4.41       | 4.43      | 4.51         | 4.68          | 4.93       | 5.20       | 5.35          | 5.46          | 5.72          |                | TIME   | 4.30     | 4.78       | 2.36           | 2.58           | 5.80        | 7.25           |
| CHAI<br>Cfo                                                                            | TLAP                    | 1             |              |              |             |              |              |               |             |            |           |              |               |            |            |               |               |               | TLAP           | Ī      |          |            |                |                |             |                |
| 18 C                                                                                   | STES                    | OL T          | an           | d            | uland       | h (M)        | 1            | s             | ett (M)     | ley (M)    | uo        | (W           | pnil          | nos        | (W         | uosd          | uosu          | pwoq-se       | STES           | NIOR   | us.      | u          |                | uosd           | hes-Dowd    | usou           |
|                                                                                        |                         | Ā             | L Paterr     | S Good       | R Lither    | A Smith      | L Black      | C Bowle       | D Garbe     | N Sisme    | JLaws     |              | D Tumb        | R Laws     | S Gray     | A Thom        | A Steve       | 46nH a        |                | 3      | L Bowle  | J Laws     | E Doyle        | J Thom         | igυH CC     | T Steve        |
| RACI                                                                                   | 1                       | POS           | 1 1          | 2 S          | 3 R         | 4 A          | 7 9          | ၁ 9           | a 9         | N 8        | r 6       | 10 P         | 0 II          | 12 R       | 13 S       | 14 A          | 15 A          | 16 D          |                | POS    | 1 1      | 2 J        | 3 E            | 4 )            | ۲ S         | 1 9            |
| DERBY H:O RACING Mallory Park GC -                                                     | _                       | . t           | 45           | 38           | 34          | 31           | 29           | 28            | 27          | 26         | 25        | 24           | 23            | 22         | 21         | 20            | 19            | 18            |                | PTSP   | 45       | 38         | 34             | 31             | 29          | 28             |
| ERBY                                                                                   | SNO                     |               |              |              |             |              |              |               |             |            |           |              |               |            |            |               |               | pw            | SNO            |        | ı        |            |                | pwo            |             |                |
| alle                                                                                   | POSIT                   | ADULT         | puep         | dill         | (W)         | nan          | ey (M)       | (W)           | se          | uo         | (er       | uo           | ett (M)       | Ilud       | (W)        | uosdu         | nosue         | es-Do         | POSIT          | JUNIOR | es       | uo         | nosdu          | Q-sey          |             | nosue          |
| 2                                                                                      | INAL                    | ١             | R Litherland | S Goodlip    | A Smith (M) | L Pateman    | N Sismey (M) | P Rees (M)    | C Bowles    | R Lawson   | L Blacker | J Lawson     | D Garbett (M) | D Tumbull  | S Gray (M) | A Thompson    | A Stevenson   | D Hughes-Dowd | INAL           | 5      | L Bowles | J Lawson   | J Thompson     | JJ Hughes-Dowd | E Doyle     | T Stevenson    |
|                                                                                        |                         | POS           | 1 1          | 2 8          | 3 /         | 4 1          | 2            | 9<br>F        | 2           | 8          | 1 6       | 10           | 11            | 12         | 13 8       | 14 /          | 15 /          | 16 [          |                | Pos    | 1        | 2          | 3              | 4              | 2 E         | Р 9            |
|                                                                                        | _                       | <del></del> † | 8.77         | 74.9         | 74.7        | 74.2         | 73.9         | 71.2          | 9.69        | 66.5       | 66.0      | 67.9         | 59.2          | 54.7       | 54.4       | 53.4          | 49.2          | 49.0          |                | APS    | 63.4     | 46.9       | 46.9           | 45.3           | 29.6        | 16.3           |
|                                                                                        | ı                       | 1             |              |              |             |              |              |               |             |            |           |              |               |            |            |               | pw            |               | 9              | Ī      |          |            | pw.            |                |             | ı              |
| 0                                                                                      | QUALIFYING              | ADULT         | (W)          | land         | ıan         | (M)          | d.           | (W)           | S           | u.         | 96        | II I         | uc            | uosd       | (W         | tt (M)        | og-sa         | nosu          | QUALIFYIN      | JUNIOR | ø        | nosd       | es-Do          |                | nosu        | u              |
| y HO                                                                                   | QUA                     | A             | A Smith (M)  | R Litherland | L Pateman   | N Sismey (M) | S Goodlip    | P Rees (M)    | C Bowles    | J Lawson   | L Blacker | D Tumbull    | R Lawson      | A Thompson | S Gray (M) | D Garbett (M) | D Hughes-Dowd | A Stevenson   | QUA            | 35     | L Bowles | J Thompson | JJ Hughes-Dowd | E Doyle        | T Stevenson | J Lawson       |
| Derby HO Blace                                                                         |                         | so            | 1 A          | 2 R          | 3 1         | 4 N          | 5 8          | 6 P           | 2 L         | 8          | 7 6       | 10 D         | 11 R          | 12 A       | 13 8       | 14 D          | 15 D          | 16 A          |                | POS    | 1 1      | 2 J        | 2 J.           | 4 E            | 2 L         | <b>و</b> ع     |
|                                                                                        |                         | =1            | _            |              | _           |              |              |               |             | _          |           |              |               | 100        | 150        | 0.5           |               |               |                | _      | -        | _          |                |                |             |                |

## Best Results

At This Circuit

What are my Best Scores?

Who Have I Beaten?

Russell Lawson had a terrific evening with GC, winning an incredibly close 'D' Final and then almost taking the 'C' in his 491st race – great stuff Russell.

Dean Garbett reached 492 three-minute races in the GC 'B' Final, just eight races to go before he is awarded his 500 race starts DHORC polo shirt.

|     | 0.1            | alifying |        |           |        | Foot           | and I am | 10     |           |     | Pac            | e Laps |        |          |
|-----|----------------|----------|--------|-----------|--------|----------------|----------|--------|-----------|-----|----------------|--------|--------|----------|
|     | Adult          | Laps     | MPH    | Date      |        | Action         |          | MOSE   | Date      | Pos | Adult          | Laps   | MPH    | Date     |
| 1   | A Smith (M)    | 65.2     | 10.919 | 27-Jul-21 | 1      | S Goodlip      | 4.64     | 12.993 | 27-Jul-21 | 1   | A Smith (M)    | 33.7   | 11.287 | 27-Jul-2 |
| 2   | S Goodlip      | 65.0     | 10.885 | 27-Jul-21 | 2      | D Garbett (M)  | 4.82     | 12.508 | 18-Oct-22 | н   | P Rees (M)     | 33.7   | 11.287 | 19-Oct-2 |
| 3   | A Tumbull      | 64.0     | 10.718 | 27-Jul-21 | 3      | A Turnbull     | 4.85     | 12.430 | 19-Oct-21 | н   | S Goodlip      | 33.7   | 11.287 | 05-Apr-2 |
| i   | D Garbett (M)  | 63.7     | 10.667 | 19-Oct-21 | Ž.     | A Smith (M)    | 4.92     | 12.253 | 180ct22   | l i | D Garbett (M)  | 33.1   | 11.086 | 18-Oct-2 |
| 5   | P Rees (M)     | 61.9     | 10.366 | 19-Oct-22 | 7      | L Pateman      | 4.92     | 12.253 | 18-Oct-22 | 5   | A Tumbuli      | 32.3   | 10.818 | 27-Jul-2 |
| 6   | N Sismey (M)   | 59.8     | 10.014 | 19-Oct-21 | 6      | C Bowles       | 5.04     | 11.962 | 27-Jul-21 | 6   | N Sismey (M)   | 31.7   | 10.617 | 19-Oct-2 |
| 7   | L Pateman      | 58.7     | 9.830  | 27-Jul-21 | ř      | P Rees (M)     | 5.05     | 11.938 | 19-Oct-21 | 6   | L Pateman      | 31.7   | 10.617 | 05-Apr-2 |
| 8   | A Holliday     | 53.9     | 9.026  | 19-Oct-21 | 8      | N Sismey (M)   | 5.06     | 11,914 | 19-Oct-21 | ĭ   | G Peach (M)    | 31.2   | 10.450 | 19-Oct-2 |
| 9   | D Edwards      | 53.2     | 8.909  | 27-Jul-21 | 9      | G Peach (M)    | 5.19     | 11,616 | 19-Oct-21 | 9   | R Litherland   | 30.6   | 10.249 | 18-Oct-2 |
| 10  | D Tumbuli      | 53.0     | 8.875  | 19-Oct-21 | 10     | D Edwards      | 5.25     | 11.483 | 27-Jul-21 | 10  | D Edwards      | 30.3   | 10.148 | 27-Jul-2 |
| 11  | L Blacker      | 52.7     | 8.825  | 18-Oct-21 | 11     | L Smith        | 5.32     | 11.332 | 05-Apr-22 | 11  | C Bowles       | 30.2   | 10.115 | 27-Jul-2 |
| 12  | J Lamb         | 52.6     | 8.809  | 27-Jul-21 | 12     | R Litherland   | 5.35     | 11,268 | 27-Jul-21 | 12  | L Smith        | 29.9   | 10.014 | 05-Apr-2 |
| 13  | C Bowles       | 52.2     | 8.742  | 27-Jul-21 | 13     | J Lamb         | 5.36     | 11.247 | 27-Jul-21 | 13  | D Tumbuli      | 28.5   | 9.545  | 27-Jul-2 |
| 14  | G Peach (M)    | 51.7     | 8.658  | 19-Oct-21 | 14     | D Tumbull      | 5.48     | 11,001 | 27-Jul-21 | 14  | A Holliday     | 27.5   | 9.210  | 19-Oct-2 |
| 15  | C Cooper       | 49.7     | 8.323  | 19-Oct-21 | 15     | L Blacker      | 5.49     | 10.981 | 18-Oct-22 | 15  | C Cooper       | 27.2   | 9.110  | 19-Oct-  |
| 16  | S Gray (M)     | 49.6     | 8.306  | 19-Oct-21 | 16     | A Holliday     | 5.62     | 10.727 | 19-Oct-21 | 16  | J Lamb         | 26.9   | 9.009  | 27-Jul-2 |
| 16  | R Litherland   | 49.6     | 8.306  | 19-Oct-21 | 17     | C Cooper       | 5.65     | 10.670 | 05-Apr-22 | 17  | L Blacker      | 26.8   | 8.976  | 18-Oct-  |
| 18  | L Edwards      | 47.8     | 8.005  | 27-Jul-21 | 18     | J Lawson       | 5.70     | 10.577 | 18-Oct-22 | 18  | S Gray (M)     | 25.9   | 8.675  | 05-Apr-2 |
| 18  | L Smith        | 47.8     | 8.005  | 27-Jul-21 | 19     | R Lawson       | 5.85     | 10.305 | 05-Apr-22 | 19  | L Edwards      | 25.5   | 8.541  | 27-Jul-2 |
| 20  | R Lawson       | 44.5     | 7.452  | 18-Oct-22 | 20     | S Gray (M)     | 5.87     | 10.270 | 05-Apr-22 | 20  | J Lawson       | 25.2   | 8.440  | 18-Oct-2 |
| 21  | J McDonald     | 43.3     | 7.251  | 27-Jul-21 | 20     | S Smith        | 5.87     | 10.270 | 05-Apr-22 | 21  | R Lawson       | 24.7   | 8.273  | 05-Apr-  |
| 22  | A Stevenson    | 39.8     | 6.665  | 18-Oct-22 | 22     | L Edwards      | 6.20     | 9.724  | 27-Jul-21 | 22  | J McDonald     | 22.1   | 7.402  | 27-Jul-2 |
| 23  | J Lawson       | 37.0     | 6.196  | 18-Oct-22 | 23     | S Kerr         | 6.38     | 9.449  | 05-Apr-22 | 22  | S Smith        | 22.1   | 7.402  | 05-Apr-  |
| 24  | D Hughes-Dowd  | 34.8     | 5.828  | 18-Oct-22 | 24     | A Stevenson    | 6.72     | 8.971  | 18-Oct-22 | 22  | A Thompson     | 22.1   | 7.402  | 05-Apr-  |
| 25  | A Thompson     | 31.8     | 5.325  | 18-Oct-22 | 25     | D Hughes-Dowd  | 6.85     | 8.801  | 18-Oct-22 | 25  | A Stevenson    | 20.3   | 6.799  | 18-Oct-2 |
| 26  | M Duston       | N/A      | N/A    | N/A       | 26     | J McDonald     | 7.07     | 8.527  | 27-Jul-21 | 26  | M Duston       | 20.2   | 6.765  | 05-Apr-2 |
| 26  | S Kerr         | N/A      | N/A    | N/A       | 27     | A Thompson     | 7.12     | 8.467  | 05-Apr-22 | 27  | S Kerr         | 19.7   | 6.598  | 05-Apr-2 |
| 26  | S Smith        | N/A      | N/A    | N/A       | 28     | M Duston       | 7.17     | 8.408  | 05-Apr-22 | 28  | D Hughes-Dowd  | 18.1   | 6.062  | 18-Oct-2 |
| 700 | Junior         | Lang     | MPH    | Date      | Page 1 | Junior         | Time     | MEH    | Date      | Pos | Junior         | Lans   | MPH    | Date     |
| 1   | L Tumbull      | 53.0     | 8.875  | 27-Jul-21 | 1      | L Bowles       | 5.38     | 11,206 | 18-Oct-22 | 1   | L Tumbull      | 26.9   | 9.009  | 27-Jul-2 |
| 2   | L Bowles (C)   | 43.9     | 7.352  | 27-Jul-21 | 2      | L Tumbull      | 5.78     | 10,430 | 27-Jul-21 | 2   | L Bowles       | 26.5   | 8.875  | 18-Oct-2 |
| 3   | N McDonald     | 42.5     | 7.117  | 27-Jul-21 | 3      | J Lawson       | 5.80     | 10.394 | 18-Oct-22 | 3   | J Lawson       | 22.7   | 7.603  | 05-Apr-  |
| Ĭ.  | J Lawson       | 41.3     | 6.916  | 19-Oct-21 | i i    | H Smith        | 6.15     | 9.803  | 05-Apr-22 | Ĭ.  | N McDonald     | 21.9   | 7.335  | 27-Jul-2 |
| 5   | J Thompson     | 35.3     | 5.911  | 18-Oct-22 | 5      | JJ Hughes-Dowd | 6.72     | 8.971  | 18-Oct-22 | 3   | H Smith        | 20.7   | 6.933  | 05-Apr-  |
| 6   | JJ Hughes-Dowd | 35.2     | 5.895  | 18-Oct-22 | 6      | N McDonald     | 7.37     | 8.180  | 27-Jul-21 | ě   | E Doyle        | 20.6   | 6.899  | 18-Oct-  |
| 7   | E Doyle        | 30.2     | 5.057  | 18-Oct-22 | 6      | E Doyle        | 7.37     | 8.180  | 18-Oct-22 | 7   | J Thompson     | 19.6   | 6.565  | 18-Oct-  |
| 8   | T Stevenson    | 26.9     | 4.505  | 18-Oct-22 | 8      | J Thompson     | 7.41     | 8.136  | 18-Oct-22 | á   | JJ Hughes-Dowd | 19.5   | 6.531  | 18-Oct-  |
| ġ.  | T Kerr         | N/A      | N/A    | N/A       | 9      | T Kerr         | 8.46     | 7.126  | 05-Apr-22 | i   | T Kerr         | 15.9   | 5.325  | 05-Apr-  |
| 9   | H Smith        | N/A      | N/A    | N/A       | 10     | T Stevenson    | 9.10     | 6.625  | 18-Oct-22 |     | T Stevenson    | 13.7   | 4.588  | 18-Oct-2 |

# Championship Tables

Those All Important

Points!

| Die                           |        | 3 8     | :          | -        | 6      | 99     | 28      | 63       | 17      | -          | =    | 6      | 2      | 27       | 43    | 9       | 9     | 00     | 2    | 2 2     | ř          | 48     |       | đ         | 7         | ~ ~        | Diff       | F      | 285    | 36         | 9     | 208  | 88        | 23          | Die     | F     | 166  | 3      | 115     | 88           | 89 6  | 980     |
|-------------------------------|--------|---------|------------|----------|--------|--------|---------|----------|---------|------------|------|--------|--------|----------|-------|---------|-------|--------|------|---------|------------|--------|-------|-----------|-----------|------------|------------|--------|--------|------------|-------|------|-----------|-------------|---------|-------|------|--------|---------|--------------|-------|---------|
| Best (6)<br>18<br>Score       | 755    | 695     | 2          | 888      | 57.6   | 520    | 492     | 428      | 412     | 411        | 400  | 1      |        |          |       | 1       | 1     | 1      | 1    | 1       | ļ          | L      | L     |           | 4         | 1          | 1          | Ļ      |        | 502        | L     | 182  | 2         | 2 1         |         | 1     | 969  | 693    | 578     | 519          | 450   |         |
| Z8<br>Z8<br>1 Score           | 811    | 749     | 707<br>KBE | 635      | 680    | 520    | 537     | 467      | 483     | 411        | 471  | 272    | 270    | 243      | 200   | 195     | 190   | 182    |      | 5 5     | à i        | \$     | 49    | 40        | 38        | 8 8        | 1          | 823    | 538    | 205        | 380   | 182  | 2         | 8 1         | 2       | 932   | 819  | 816    | 635     | 631          | 450   |         |
| 22<br>18-0c                   | 37     | 33      | 7 50       | DNS      | 29     | 27     |         | 22       | 25      | 45         | 21   | 26     | DNS    | 20       | SNO   | DNS     | DNS   | DNS    | DNS  | DNS     | 24         | DNS    | DNS   | DNS       | 19        | 18         | 8          | 8      | 22     | 34 Page    | 29    | DNS  | DNS       | 31          | 662     | 20    | 34   | 38     | 31      | 29           | DINS  | e de    |
| 21<br>21<br>18-0c             | 46     | 28      | 3.6        | DINS     | 31     | 26     | 42      | 25       | 24      | 29         | 22   | 21     | SNG    | 20       | DNS   | DNS     | DNS   | DNS    | DNS  | DNS     | SNS<br>SNS | DNS    | DNS   | DNS       | 19        | 18         | 8          | 8      | **     | 31<br>PMS  | 7     | DNS  | SNG       | 29          | 159     | 20    | Ā    | 34     | 38      | 29           | DNS   | 2       |
| ZAN G(<br>20<br>27-Sep        | 20     | SNO     | S NO       | 26       | 38     | 28     | DNS     | 29       | 20      | DNS        | 23   | 25.5   | 21     | SNG      | 31    | DNS     | 22    | DNS    | DNS  | SNO     | 2 16       | DNS    | 24    | SNG       | DNS       | DNS        | 8          | 5      | 45     | SNS 24     | 3 2   | DNS  | SNG       | DNS         | 9       | 20    | 34   | 38     | SNO     | 31           | DINS  | ŝ       |
| 77-Sep                        | 43     | SNO     | S No.      | 45       | 29     | 31     | SNG     | 28       | 20      | SNG        | 24   | 22     | 26     | DNS      | 27    | DNS     | 21    | SNG    | SNO  | SNO     | 3 2        | DINS   | 25    | DNS       | SNG       | SNO        | 848        | ž      | 36     | SNS        | 45    | SNG  | DNS       | SNO         | 649     | 20    | 38   | 34     | DNS     | 31           | DNS   | egg     |
| N GC<br>18<br>1Aug            | 40     | 48      | 97 C       | 29       | 75     | 26     | 27      | 22       | 24      | 31         | 23   | SNS    | 21     | SNO      | SNO   | SNO     | SNO   | SNO    | SNS  | 2 2     | 200        | 25     | SNC   | 20        | SNO       | SNS        | 2 3        | 8      | SNO    | DNS        | SNO   | SNO  | 38        | SNO         | 648     | \$    | 34   | 39     | 31      | 29           | SNS   | 280     |
| -                             | ı      | ш       | ľ          | ľ        | П      |        |         |          |         |            | ï    |        |        |          |       |         |       |        | 1    | Ī       | Ī          |        | ľ     |           |           |            | ŀ          | ł      |        | DNS        | Ĺ     |      |           | Ĭ           | ŀ       | Ł     | П    |        |         | ı            | Ĩ     | 1       |
| 000                           | П      | п       | п          | ш        | ш      |        |         |          |         |            | п    | П      | П      |          |       |         |       |        | п    | П       |            | ш      | п     |           |           | П          | H          | ł      |        | П          | П     |      |           | п           | ۲       | Н     | П    |        |         | п            | п     | ı       |
| 71 LB                         | П      | ш       | ш          | ш        | ш      |        |         |          |         |            | Ť    | n      | Ш      |          |       |         |       |        | Ť    | 1       | i          | ħ      | ħ     |           |           | 1          | H          | 1      |        | 38         | 1.    |      |           | 1           | H       | ł     |      |        |         | ı            | T     | ı       |
| 3C LB<br>15                   |        | ш       | ш          | п        | ш      |        |         |          |         |            | m    | ï      | ш      |          |       |         |       | ï      | ٦    | ٦       |            | п      | r     |           |           | T          | ٠          | 4      |        | 38         | 2     |      |           |             | Н       | ı     |      |        |         | ı            | 11    | ı       |
| 0P 0                          | п      | ш       | ш          | ш        | п      |        |         |          |         |            | ш    | ш      | ш      |          |       |         |       |        | П    |         | Ш          | Ш      |       |           |           | П          | H          | 1      |        | £ 5        | ш     |      |           | ш           | r       | 1     |      |        |         |              | п     | 1       |
| 13<br>13<br>12/4              |        | 77      | 5 9        | 38       | 35     | DNS    | 28      | 24       | 25      | DNS        | 23   | 10 6   | 20     | 41       | 23    | DNS     | 22    | DNS    | SNO  | SNO:    | S NA       | DNS    | DNS   | DNS       | SNO       | DNS        | 2 2        | DNS    | 45     | * 5        | 29    | 31   | SNO       | DNS         | 643     | ŀ     | 43   | 46     | 31      | 28           | 23    | 200     |
| 12<br>17 May                  | 48     | 39      | 2          | z        | 28     | 29     | 26      | 22       | 21      | DNS        | 19   | SNO    | 91     | 14       | 24    | 20      | 17    | SNG    | 23   | 2 4     | SNO        | SNO    | SNG   | SNG       | DNS       | SNO        | 642<br>642 | 97     | SNG    | <b>z</b> : | 29    | 31   | SNG       | SNO         | 642     | 48    | 34   | 38     | 31      | 28           | 31    | ewo     |
| 01. GC<br>11<br>26.Apr        | 43     | 45      | 9 2        | á        | a      | 27     | 24      | 22       | 23      | 34         |      | SNO    | 11     | 16       | DNS   | 21      | 20    | SNG    | SNO  | 5       | e No       | DNS    | DNS   | SNG       | SNG       | SNS        | S I        | 38     | SNG    | ¥ 5        | 3 5   | 29   | SNG       | DNS         | 2 2     | 20    | 38   | 34     | 29      | 28           | 31    | CNO     |
| 10<br>10<br>26-Apr            | 34     | 29      |            | 29       | ı      | 31     | 28      |          | 22      | 23         |      | SNO    | 41     | 15       | DNS   | 26      | 18    | SNG    | SNO  | 21      | o No       | DNS    | DNS   | DNS       | DNS       | DNS        | E46        | 96     | SNG    | \$ \$      | 29    | 34   | SNG       | DNS         | 640     | 88    | 48   | 23     | 36      | 28           | 31    | CNO     |
| MAL P<br>9<br>5-Apr           | 40     | 35      |            | 28       | ı      | 25     | 32      | 22       | 24      | SNO        | 21   | 3 5    | 41     | 16       | 26    | DNS     | 18    | 20     | SNO  | SNO     | SMG        | DNS    | SNG   | SNO       | SNO       | SNO        | 919<br>919 | 64     | 38     | F *        | 29    | 28   | SNO       | DNS         | 639     | 9     | 34   | 180    | 40      | 28           | 23    | CNS     |
| N GC                          | 20     | 38      |            | 34       | 29     | 31     | 27      | 21       |         | 23         |      | 18     |        | 13       | 24    | 17      | SNO   | 20     | 22   | 15      | SNS        | SNS    | SNC   | SNC       | SNC       | SNS        | 2          | 90     | 38     | 34<br>DNS  | SNS   | SNO  | SNC       | SNS         | 138     | 20    |      | 34     | 31      | 28           | 38    | 200     |
| F 24                          |        | ı       | ı          | Ш        | П      |        |         |          |         |            | ı    | ı      | П      |          |       |         |       |        | ı    | ľ       | I          |        |       |           |           |            | H          | ł      |        |            |       |      |           | I           | H       | ł     | П    |        |         |              | ĺ     |         |
| 15.4N                         | â      | П       | ı          | П        | Ш      |        |         |          |         |            | П    | Ш      | Ш      |          |       |         |       |        | ı    | ı       | U          | Ш      | ı     |           |           | ı          | H          | ł      |        | 42<br>DNS  | Ш     |      |           | П           | H       | ł     | Ш    |        |         | П            | 31    |         |
| 2 2                           | П      | ш       | ı          |          | ш      |        |         |          |         |            | н    |        |        |          |       |         |       |        |      |         |            | П      | i.    |           |           | 1          | ŀ          | 1      |        | 38         |       |      |           | I           | H       | ł     | П    |        |         |              | 34    | 2       |
| NAS F<br>5<br>22-Feb          | 33     |         | NAC.       | 20       | 38     | 26     | 25      | DNS      | 21      | 28         | 24   | DNS    | DNS    | 20       | SNG   | 23      | DNS   | 22     | DNS  | DNS     | 888        | DINS   | DMS   | SNG       | SNG       | DNS        | 838        | 99     | DNS    | 38         | DNS   | SNG  | SNG       | DNS         | 635     | 38    | 38   | 46     | 29      |              | 31    | 2       |
| DON GC<br>4<br>01-Feb         | 40     | 20      | 2 2        | Ŕ        | 28     | 27     | 25      | 23       | 10      | 34         |      | 20     | DNS    | SNG      | DNS   | 19      | 15    | 21     | 22   | 11      | SNO        | DNS    | DNS   | SNG       | DNS       | SNG:       | 63.4       | 90     | 3.8    | SNG 2      | DNS   | DNS  | SNG       | DNS         | 634     | 20    | 38   | 34     | 30      |              | 31    | 17      |
| ON F1                         | 45     | × :     | 9 9        | 27       | 29     | 25     |         |          | 20      | 24         | 26   | 2 5    | SNO    | SNG      | SNO   | 23      | 15    | 17     | *    | E .     | Sec        | DNS    | SNO   | SNG       | SNG       | SNO        | 833        | 38     | 50     | SNO        | DNS   | DNS  | SNG       | DNS         | 633     | 48    | 40   | 34     |         | 29           | 31    | 7       |
| 0 0                           | ı      | ı       | ı          | L        | ı      |        |         |          |         |            | п    | I.     | f      |          |       |         |       |        | ı    | Ĵ       |            | Ť.     | f     |           |           |            | ŀ          | Ł      |        | SNG        |       |      |           | 1           | ŀ       | Ł     | П    |        |         |              | I.    |         |
| F = 5                         | П      | П       | п          | п        | п      |        |         |          |         |            | П    | п      | L      |          |       |         |       |        | ı    | I       | П          | П      | Ĺ     |           |           | 1          | H          | ł      |        | SNO        |       | П    |           | 1           | H       | Ł     |      |        |         | 1            | п     | 1       |
| 9 =                           | ā      |         | 1          | 2        |        | ā      | 2       | 2        | 2       | 2          |      | ,      | ā      | ā        | ā     | O       | O     | 24     |      | ā č     | ā          | ة ة    | ā     | ā         | ۵         | ة ة<br>و   | -          | ā      | S      | ءُ هُ      | ۵۵    | ā    | ā         | Dw.         | 100     | ā     | 5    | 3      | 3       | 7            | "     | 2       |
| Competitor<br>Name<br>(Adult) | Smith  | Pateman | Roos       | Turmbull | Sismey | Bowles | Garbett | Turmbull | Blacker | Litherland | Gray | Lawson | Dutson | Thompson | Smith | Edwards | Smith | Cooper | Lamb | Edwards | Kerr       | Bowles | Smith | Woodhouse | Stevenson | Hughes Dow | (Imjors)   | Bowles | Lawson | Thompson   | Doyle | Kerr | Woodhouse | J Hughes-Do | DOSMONO | Smith | Rees | Sismey | Garbett | Gray         | Peach | Masters |
| 88                            | -<br>- | 2 .     | ,,         | 2        | 2      | 7 C    | 8 D     | 9 D      | 10 L    | 11 R       | 12 5 | 2 4    | 2      | 16 A     | 17 L  | 18 D    | 19 8  | 20 C   | 7.   | 22      | 3 5        | 25 1   | 25 H  | 27 A      | 28 A      | 9 2        |            | F      | 2      | ~ I        | 2     | 6 T  | ٢ ،       |             | . 8     | ŕ     | 2 P  | 3 N    | 4       | 10 (<br>10 ( | o 1   |         |