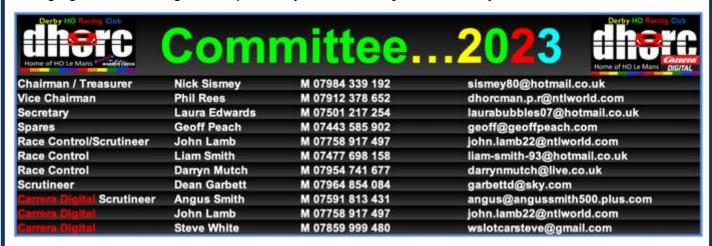

### Committee 2023

It was agreed that the original Committee should continue en masse. Proposed by **Dave Edwards** and seconded by **John Yates.** 

Steve White was also added to cover Carrera Digital with Angus Smith and John Lamb changing to Carrera Digital. Proposed by Nick Sismey seconded by Phil Rees.