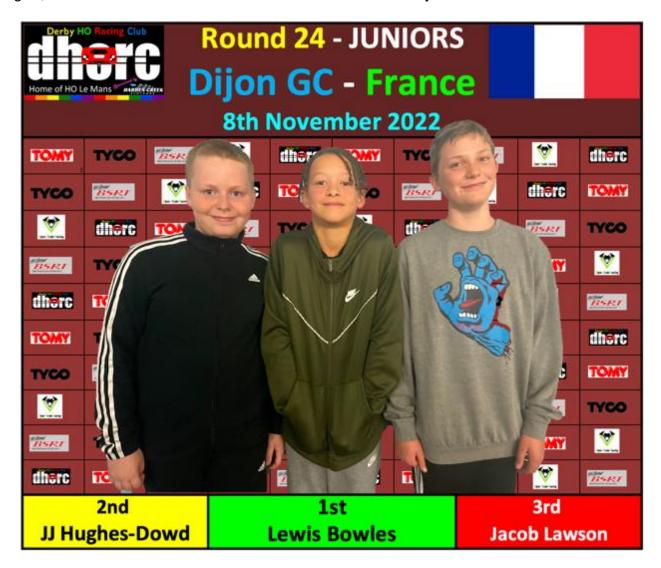

### **JUNIORS**

01 L BOWLES 02 JJ HUGHES-DOWD 03 J LAWSON

This Week: Annual General Meeting hits record attendance!

In between these two we had **JJ Hughes-Dowd**, who matched his Final win in the Adults with another here, the 'B'. Just like in the Adults he took second in his next Final, this time rewarding him with second overall, two places better than his previous best. Just 1.2 laps down on friend Lewis I'm sure he will soon start to give him a run for his money. **Jacob Lawson**, from second on the grid, was the same score behind JJ and 2.2 ahead of Harry.

JJ Hughes-Dowd had a good night winning Finals in both Adult and Junior classes as well as making his first Junior Podium

Third in Juniors Jacob Lawson discussed his maths homework with second in Adults Angus Smith