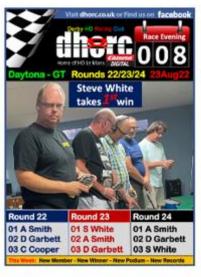

Round 24
Dijon – GC

08<sup>th</sup> November 2022

Lee Pateman had problems with his F1 but made up for it by winning GC

### Lee keeps Championship hopes alive with 7th win

**'A' Final** – Lee Pateman continues to be one race win behind Championship leader, and Pole sitter for this race **Angus Smith**, this year after winning his 7<sup>th</sup> race of the season. With Angus winning the F1 round earlier in the evening he maintains his Championship lead although Lee reduced it by one point to 59 points at the end of the evening.