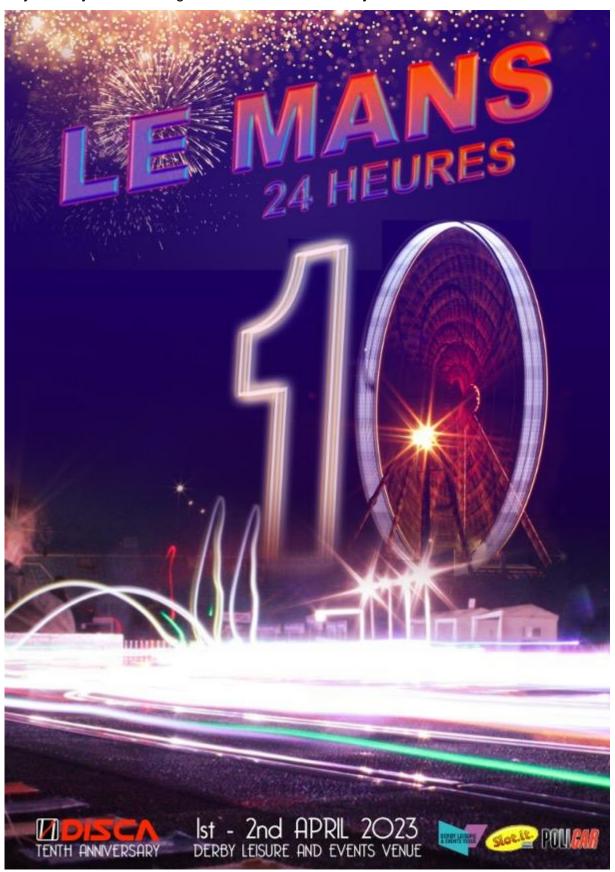

### 4. DiSCA Le Mans 24-Hours returns in 2023.

After the success of their first running of the DiSCA Le Mans 24-Hour race in the DL&EV Sports Hall last year they are returning for their tenth anniversary race in 2023.