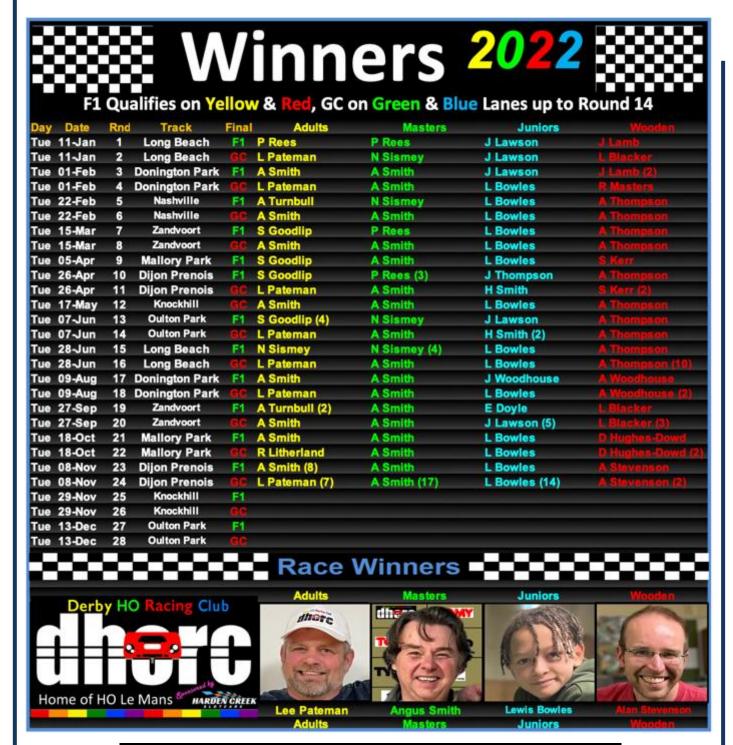

**Round 24** 

Dijon – GC

08Nov22

### **ADULTS**

01 L PATEMAN
02 A SMITH
03 S GOODLIP

### **JUNIORS**

01 L BOWLES 02 JJ HUGHES-DOWD 03 J LAWSON

This Week: Annual General Meeting hits record attendance!

Congratulations to **Lee Pateman** for keeping the pressure on **Angus Smith** for the Adult Championship with his seventh win of the year. Congrats also to Master and Junior Champions Angus and **Lewis Bowles** for also adding to their win tallies.

A special mention to **JJ Hughes-Dowd** who, in taking second in the Juniors, recorded his first podium finish – nice one JJ. And we cannot leave out **Dan Turnbull** who won an incredible three Adult Finals! Great drive Dan.

### Lee keeps Championship hopes alive with 7th win

**'A' Final** – Lee Pateman continues to be one race win behind Championship leader, and Pole sitter for this race **Angus Smith**, this year after winning his 7<sup>th</sup> race of the season. With Angus winning the F1 round earlier in the evening he maintains his Championship lead although Lee reduced it by one point to 59 points at the end of the evening.

Lee's first win in six races, his last being on 9Aug22, couldn't have come at a better time. Angus broke his own Pole record, set in Nov'21, by 1.3 laps to leave it at 72.7 laps so had first lane choice for the Final. Lee however was in dominant form in the 'A' equalling Angus' best race laps, set in Qualifying, on the night and setting his record 279<sup>th</sup> fastest lap at DHORC. His margin of victory over Angus was 2.1 laps, keeping his Championship hopes alive. **Simon Goodlip** again took third for the second race running, but this time had to do it the hard way by winning the 'B' first. Third unfortunately wasn't good enough to keep him in the Championship hunt, leaving the two top guns to fight it out for their third or sixth wins!

### **Angus unstoppable with win 17**

Angus continues at the top taking his 17<sup>th</sup> win of the year from Geoff, Dean, Phil, Nick and Stuart.

Alan Stevenson (right) out qualified Andrew Thompson in both Club Nights but Andrew won both early Finals

### Lewis bags his 14th win of the year

**'A' Final** – **Lewis Bowles** celebrated his 14<sup>th</sup> win of the year by taking his fourth perfect 50 points haul in a row and breaking two circuit records. His 16<sup>th</sup> Pole added 4.1 laps to **Harry Smith's** record set in April and his laps score winning the 'A' added 2.6 laps to Harry's Nov'21 record. Not all was lost for Harry though as he set his 16<sup>th</sup> career fastest lap on the night, equalling Lewis' tally, as he took fourth overall.