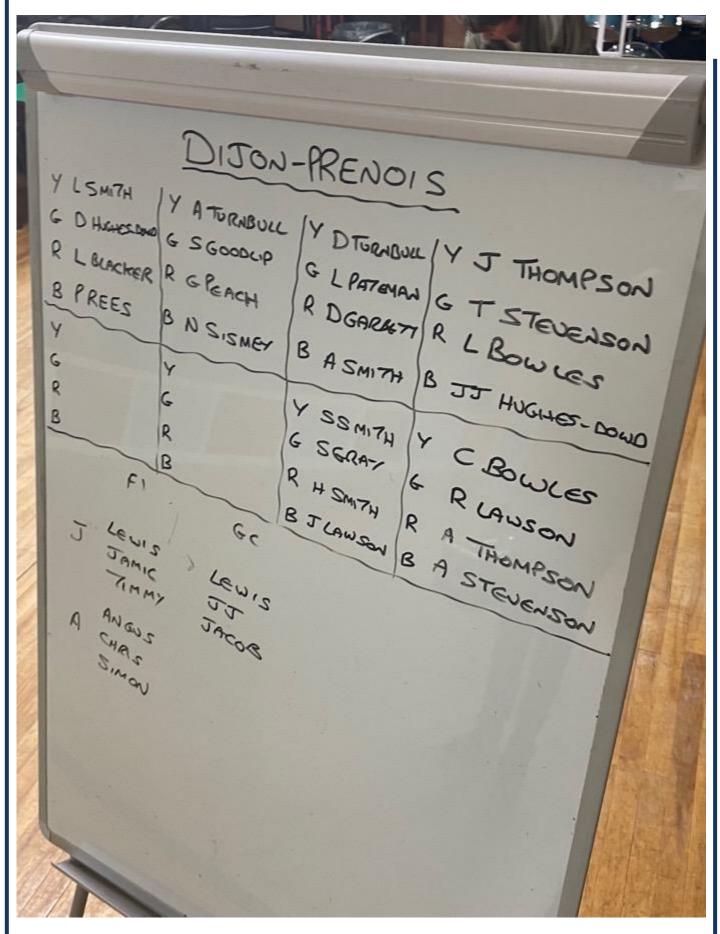

**Round 24** 

Dijon – GC

08Nov22

Round 24
Dijon – GC

08<sup>th</sup> November 2022

Lee Pateman had problems with his F1 but made up for it by winning GC