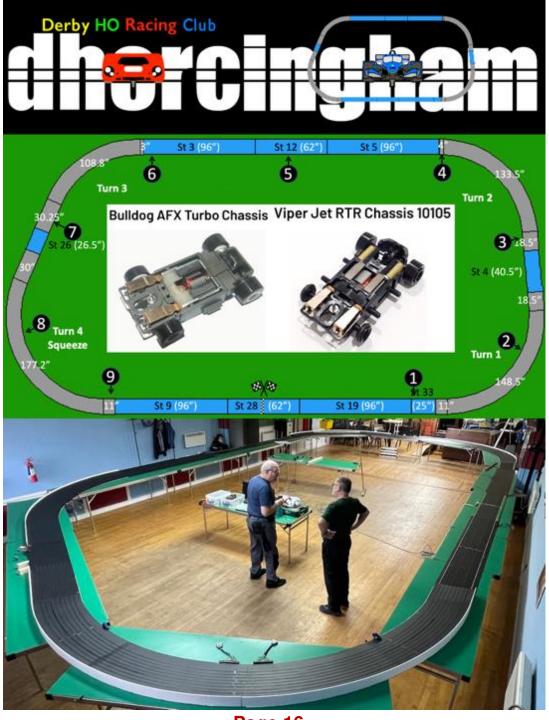

**DHORCingham** – **Nick Sismey** and **Phil Rees** proposed to include DHORCingham in the Championship sometime in 2023 once the track is ready. Built from the ashes of Rockingham and Le Mans the 107'11" eight lane routed oval will bring back oval racing to DHORC for the first time since 2020. The proposal includes running four Club Nights on one evening, using the normal Tyco F1s and Viper GCs plus the all new Bulldog chassis (replacement for the Tomy Turbo) made by former Member **Barry Johnson** at Slot Cars Direct and the V-Jet brass weighted chassis – Agreed by all with the proviso that the Bulldog and V-Jet are Club chassis (i.e. you can't bring your own) and that there is no practice prior to the evening with those chassis.