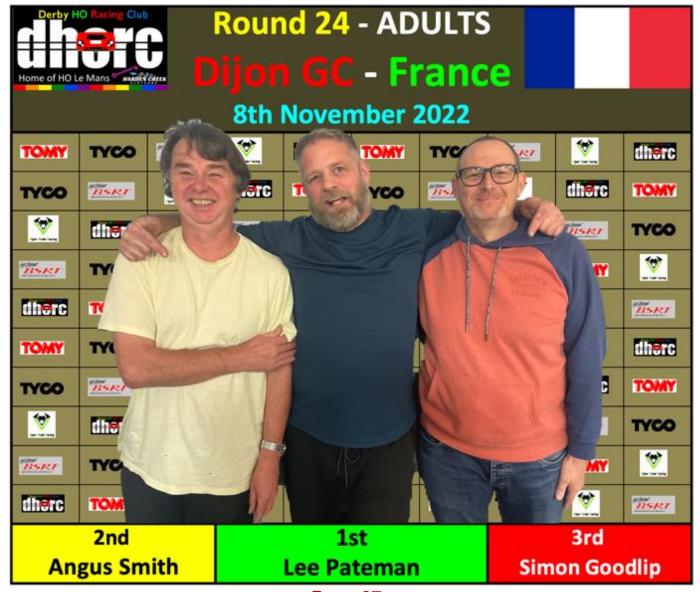

**Round 24** 

Dijon – GC

08Nov22

### **ADULTS**

01 L PATEMAN
02 A SMITH
03 S GOODLIP

Round 24
Dijon – GC

08<sup>th</sup> November 2022

Lee Pateman had problems with his F1 but made up for it by winning GC

### Lee keeps Championship hopes alive with 7th win

**'A' Final** – Lee Pateman continues to be one race win behind Championship leader, and Pole sitter for this race **Angus Smith**, this year after winning his 7<sup>th</sup> race of the season. With Angus winning the F1 round earlier in the evening he maintains his Championship lead although Lee reduced it by one point to 59 points at the end of the evening.