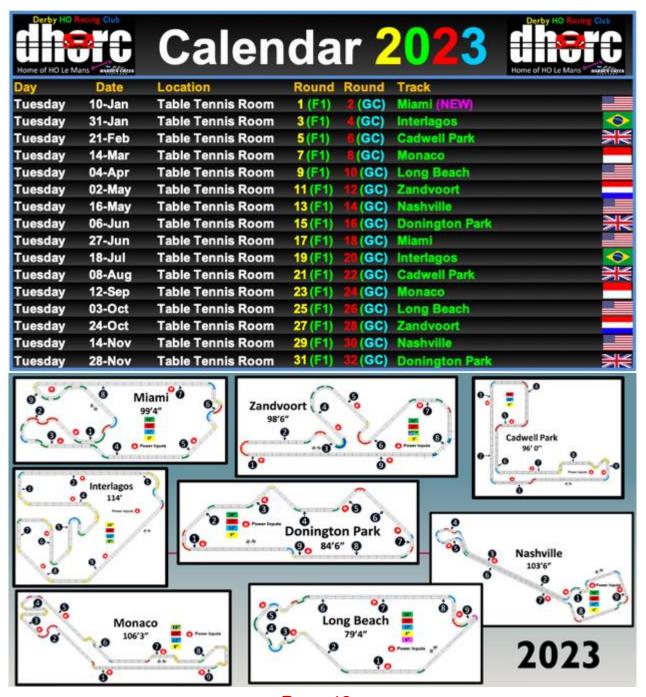

### 2023 Calendar & Tracks - HO

Page 13

The eight HO tracks for 2023 include one new track (Miami), four of the new tracks in 2022 (Donington Park, Long Beach, Nashville and Zandvoort) together with three tracks used previously at DHORC (Cadwell Park ('92), Interlagos ('13) and Monaco ('19)). Again each will be double Finals unless we get 21 or more racers, then it will be single Finals. Revised down from 24 in 2022.

### 2023 Calendar & Tracks - Carrera Digital

We have five new Carrera Digital tracks for 2023, all running six Club Nights. Four tracks will be run over two evenings a piece with three Club Nights each evening. Le Mans, to celebrate its 100<sup>th</sup> Anniversary, will be run on a Saturday with three Club Nights in the morning and three in the afternoon. We will also run two tracks from 2022, Sakhir and Daytona Sports Car Course (with a repositioned start line), as voted on at the AGM, and each of those will have six Club Nights over two evenings.