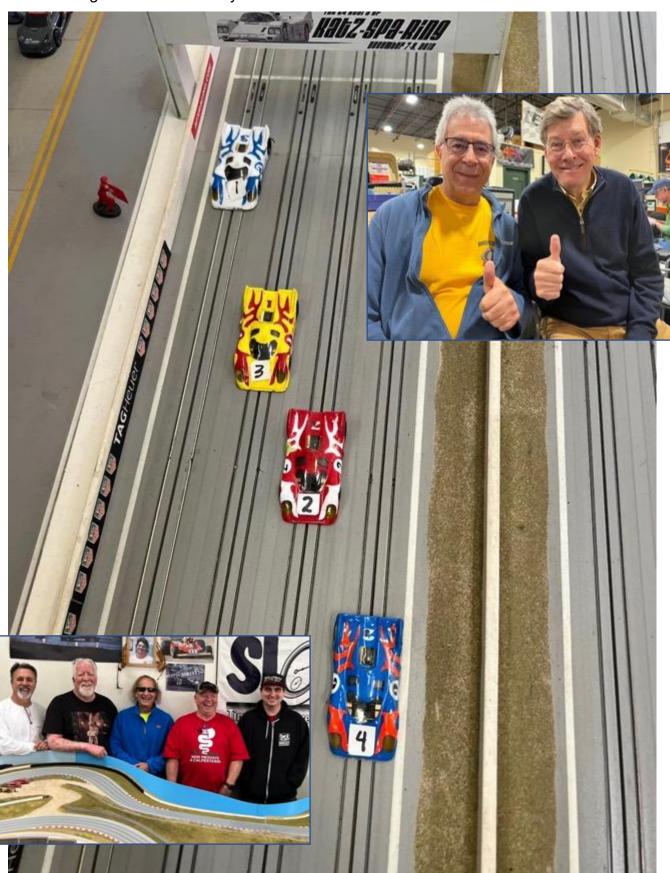

Round 24
Dijon – GC

08<sup>th</sup> November 2022

Lee Pateman had problems with his F1 but made up for it by winning GC

### Lee keeps Championship hopes alive with 7th win

**'A' Final** – Lee Pateman continues to be one race win behind Championship leader, and Pole sitter for this race **Angus Smith**, this year after winning his 7<sup>th</sup> race of the season. With Angus winning the F1 round earlier in the evening he maintains his Championship lead although Lee reduced it by one point to 59 points at the end of the evening.

Lee's first win in six races, his last being on 9Aug22, couldn't have come at a better time. Angus broke his own Pole record, set in Nov'21, by 1.3 laps to leave it at 72.7 laps so had first lane choice for the Final. Lee however was in dominant form in the 'A' equalling Angus' best race laps, set in Qualifying, on the night and setting his record 279<sup>th</sup> fastest lap at DHORC. His margin of victory over Angus was 2.1 laps, keeping his Championship hopes alive. **Simon Goodlip** again took third for the second race running, but this time had to do it the hard way by winning the 'B' first. Third unfortunately wasn't good enough to keep him in the Championship hunt, leaving the two top guns to fight it out for their third or sixth wins!

**Adam Turnbull** returned to DHORC after missing the previous evening due to a rail strike and put his car third on the grid. He wasn't able to match the three ahead of him with 11 Championships between them but am sure he will soon add to his double Junior Championships. He finished fourth, 3.4 laps back.

Simon helped others with car repairs. He would take two third places on the night

**B' Final** – **Chris Bowles**, fresh from his 'B' Final win in F1, was keen to repeat the feat here. As well as dealing with Simon he also had **Geoff Peach** and winner of three Finals (E, D and C) **Dan Turnbull** to manage. Lapping slightly quicker than Simon, Chris was able to keep him in sight but never really challenge for the win. Geoff was lapping close to Simon's pace but also couldn't keep up with the latter, but he and Chris had a ding dong race for fifth overall, just 0.1 laps separating the two in Chris' favour! This meant Geoff finished in the 'B' on both Club Nights, not bad for our other septuagenarian!

**Dan Turnbull** recorded a staggering 261.1 laps in total at Dijon on Tuesday night, 167.7 of those coming in the GC Finals. He tore through the previous three Finals to not only take his first back to back Final win but also three consecutive wins. And that was on the back of a one minute Final shootout win in F1! What a night! He came to rest in 7<sup>th</sup> after starting the GC Finals in 14<sup>th</sup>. His 11.0 Final points on the night took him from 13<sup>th</sup> in the DHORC Final Challenge to 7<sup>th</sup>. Great job Dan.