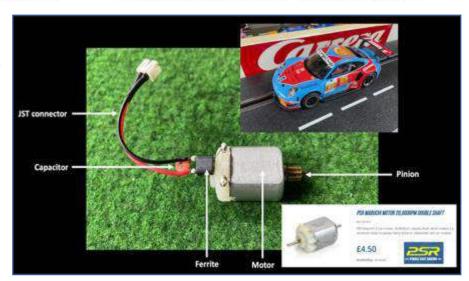

**PSR Mabuchi Motor** – further to a proposal by Phil Rees and testing work by Lewis Blacker Nick Sismey and Angus Smith, which has shown that PSR Mabuchi the Motor. by Pendle supplied Racing, is equal to the Carrera motor on performance it was agreed by all that the Mabuchi Motor can be used in 2023 as a cheaper alternative.