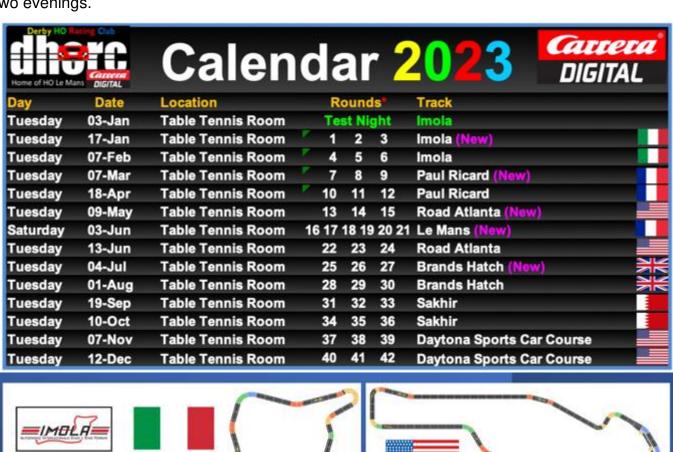

### 2023 Calendar & Tracks - Carrera Digital

We have five new Carrera Digital tracks for 2023, all running six Club Nights. Four tracks will be run over two evenings a piece with three Club Nights each evening. Le Mans, to celebrate its 100<sup>th</sup> Anniversary, will be run on a Saturday with three Club Nights in the morning and three in the afternoon. We will also run two tracks from 2022, Sakhir and Daytona Sports Car Course (with a repositioned start line), as voted on at the AGM, and each of those will have six Club Nights over two evenings.

Le Mans 100<sup>th</sup> Anniversary – To celebrate Le Mans 100<sup>th</sup> anniversary in 2023 **Phil Rees** and **Nick Sismey** proposed adding an extra Saturday to the Championship and running a replica of the current Le Mans track. The idea is to run 6 x 15 minute races on the day, say 3 in the morning 3 in the afternoon. We will also invite Non-Members to race at a nominal fee of £10. They would run in a separate

Page 19

Group so wouldn't affect our races. It was proposed to run it on the Saturday before the real Le Mans i.e. 3Jun23. We would need at least 18 racers to make it work – Agreed by all.

**Reduce Pit Stops During Test Night** – **Simon Goodlip** proposed we use the same pit stop schedule during a Test Night as we do for a Club Night or delete them altogether as not required. Note: Test Night races are 5 minutes compared to a Club Night's 15 minutes – Agreed by all.