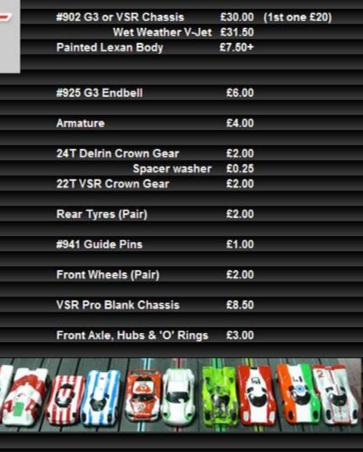

| Conte | nts6 <mark>5</mark> 5                                                                                   |
|-------|---------------------------------------------------------------------------------------------------------|
| Page  | Details                                                                                                 |
| 003   | Editorial                                                                                               |
| 004   | Contents                                                                                                |
| 005   | News & Views<br>Including<br>1. Acknowledgements<br>2. Dean and Russell join the 500 Race Start Club    |
| 006   | 2022 Calendar                                                                                           |
| 007   | 2022 Winners & Continuous Club Night Attendance Records                                                 |
| 008   | DHORC Official Clothing                                                                                 |
| 009   | Slot Cars & Spares                                                                                      |
| 010   | Razorlite Lexans HO                                                                                     |
| 011   | Race Report - Knockhill F1 - 29th November 2022 - Round 25 of 28<br>Including<br>Page 20 - Race Results |
| 026   | Razorlite Lexans HO Catalogue                                                                           |
| Slot  | Cars Direct are proud to be the HO parts                                                                |
| Tip   | Top Form for a great nights racing.                                                                     |