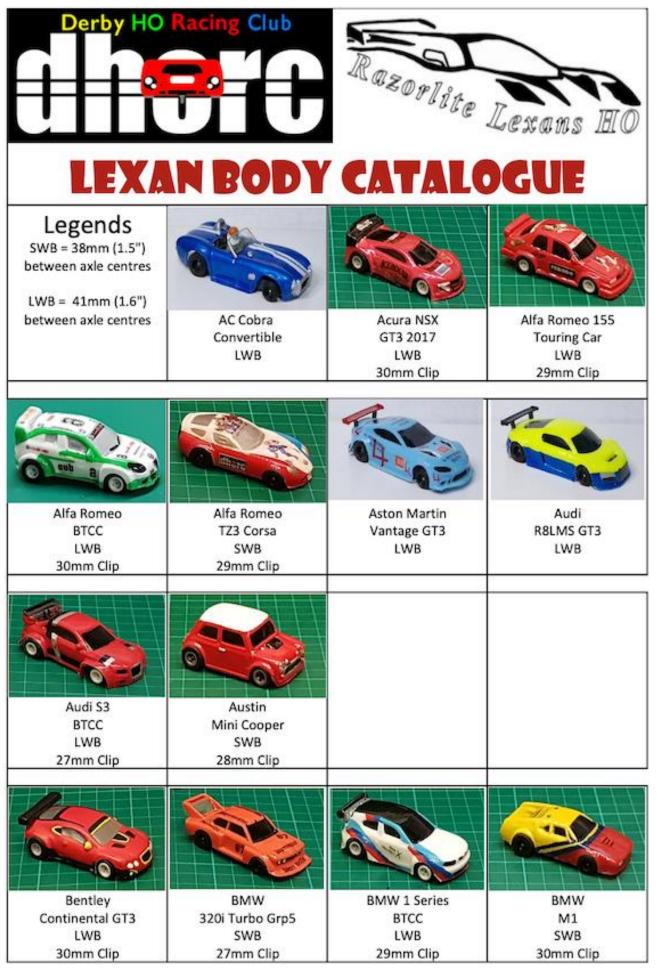

Thompson                   | 18.2 | 7.74  | 19.8         | 7.35          | 38.0     | A3         | 3.0  | 19.5               | 6.88       | 23.3                              | 6.37  |           | 23  | 23.3 6.37        | 80.8           |
| ٦   | T Stevenson                  | 16.6 | 7.67  | 16.4         | 8.47          | 33.0     | <b>B2</b>  | 1.5  | 17.4               | 6.83       |                                   |       |           | 11  | 17.4 6.83        | 50.4           |
| 1   |                              |      |       |              |               |          |            |      |                    |            | TOTAL FEET                        | FEET  | 135,786.2 |     | TOTAL LAPS       | 1,629.5        |





F1 Finals Parc Ferme and the start of the Adult 'C' Final





| BMW M3<br>GT2<br>LWB<br>27mm Clip         | BMW Z4<br>GT3<br>LWB                              | BMW Z8<br>Convertible<br>LWB<br>30mm Clip     | Bugatti<br>EB110<br>SWB<br>32mm Clip        |
|-------------------------------------------|---------------------------------------------------|-----------------------------------------------|---------------------------------------------|
| Bugatti<br>Veyron<br>LWB<br>31mm Clip     |                                                   |                                               |                                             |
| Chevrolet<br>Nastruck<br>LWB<br>30mm Clip | Chevron<br>B19<br>SWB or LWB<br>29mm Clip         | Corvette<br>C5r GT<br>SWB<br>30mm Clip        | Corvette<br>C7r GT 2017<br>LWB<br>31mm Clip |
| Corvette<br>C8r GT3<br>LWB