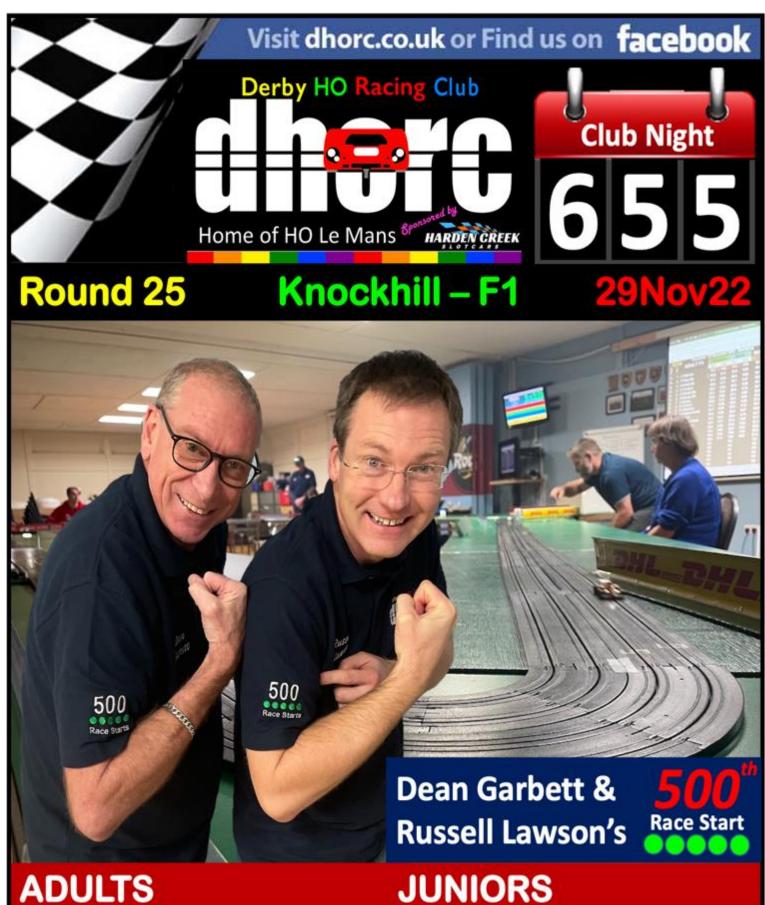

#### 2022 – Derby Leisure & Events Venue HO Slot Car Club's $31^{ m st}$ Season - 2022

Spares

ace Control/Scrutineer

ce Control

rutineer

rutineer

**500 Race Start polo shirts 51 and 52 awarded!** A big thank you to **Dean Garbett** and **Russell Lawson** for becoming our 51<sup>st</sup> and 52<sup>nd</sup> Members to reach 500 DHORC race starts on Tuesday night. Russell should have beaten Dean however he unfortunately missed the entirety of 2019 and 2020 (there were only four races in 2020 due to COVID), due to changing jobs and the initial commitments that entailed. Having missed 36 Club Nights we were delighted when he and Jacob returned at Round 5 of 2021 on 07Sep21 and continued to support DHORC. Please see Page 5.

#### Front Cover: Dean Garbett and Russell Lawson celebrate reaching 500 race starts.

 Phil Rees
 M 07912 378 652

 Laura Edwards
 M 07501 217 254

 Geoff Peach
 M 07443 585 902

 John Lamb
 M 07758 917 497

 Liam Smith
 M 07477 698 158

#### 2. Dean and Russell join the 500 Race Start Club

Congratulations to **Dean Garbett** and **Russell Lawson** for becoming the 51<sup>st</sup> and 52<sup>nd</sup> Members to reach 500 DHORC Race Starts at Knockhill. Dean reached the mark in his first race of the night, Russell in his third.

Dean joined the club at the first round of the 2016 season on 05Jan16 when we ran the Mexico City circuit at DHORC 507. Since then he has competed in 105 Club Nights taking four wins. He has also recorded five Poles, four fastest laps and six best race laps.

Russell joined on 03Mar15 at the Daytona 500 after (to quote DHORC Magazine 489) *"racing at the Rockingham Weekend as a non-member, having previously run on one of our Corporate tracks at Donington Park."* He has run in 94 Club Nights and his best result is sixth on 18Oct16.

Thank you both for your continued support.