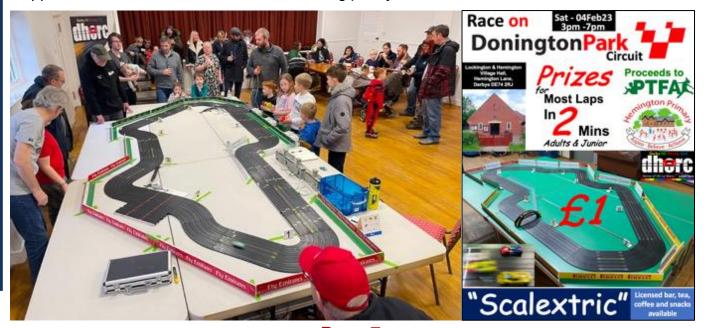

Our second Corporate evening was held on Saturday 04Feb23 at the Lockington and Hemington Village Hall (See Page 7) to raise funds for the Hemington Primary School. Thanks to **Andrew Thompson** for inviting us and the help provided by him, son **Jamie Thompson**, **Stuart Gray** and **Phil Rees** for setting up and running the track. Andrew was very pleased with the number of people who ran on the track.

Thanks also to **John Lamb** for helping us return all the equipment to the Table Tennis Room that night and for doing a great job tidying up our DHORC cupboard!

Congratulations to our winners on Tuesday night, **Angus Smith** for taking victory in the Adults and Masters, and to **Lewis Bowles** for the Juniors win.