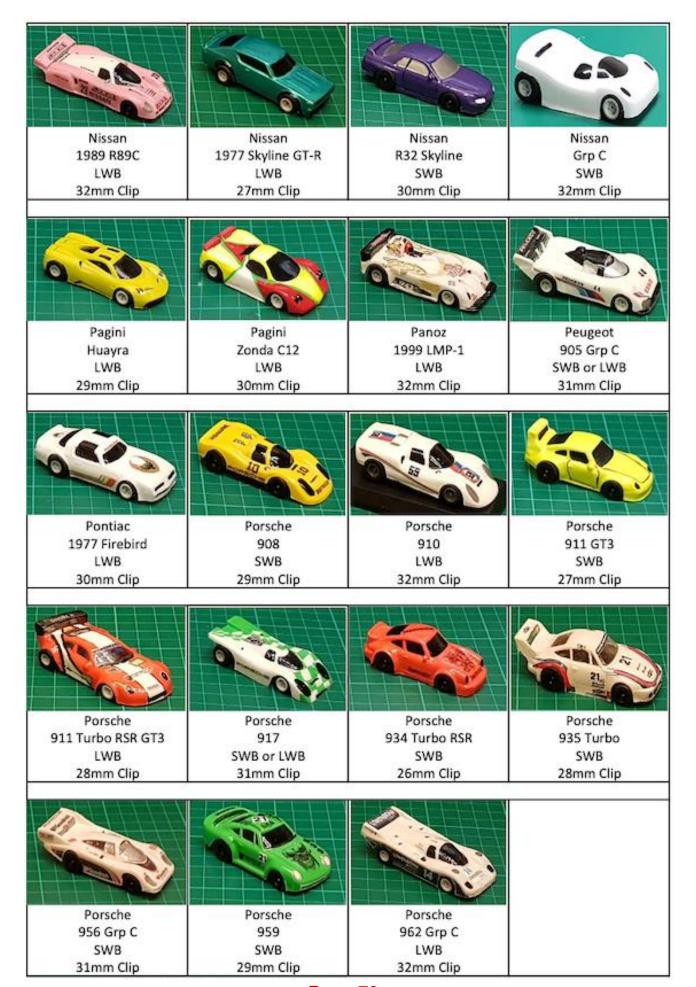

| 10.20   | 6.417   | 23-Sep-14 | 18  | S Bowman             | 0.5 | 16-Jul-19 |
| 21  | S Martinez           | 17.28  | 3.788  | 16-Jul-19 | 21  | E Jackson            | 10.41   | 6.288   | 23-Sep-14 | 18  | D Jackson            | 0.5 | 23-Sep-14 |





### Legends

SWB = 38mm (1.5") between axle centres

LWB = 41mm (1.6")between axle centres



AC Cobra Convertible LWB



Acura NSX GT3 2017 LWB 30mm Clip



Alfa Romeo 155 **Touring Car** LWB 29mm Clip



Alfa Romeo BTCC LWB 30mm Clip



Alfa Romeo TZ3 Corsa SWB 29mm Clip



Aston Martin Vantage GT3 LWB



Audi R8LMS GT3 LWB



Audi S3 BTCC LWB 27mm Clip



Austin Mini Cooper SWB 28mm Clip



Bentley Continental GT3 LWB 30mm Clip



BMW 320i Turbo Grp5 SWB 27mm Clip



**BMW 1 Series** BTCC LWB 29mm Clip



BMW M1 SWB 30mm Clip













## Where is DHORC?



Derby H:O Racing Club A Record Breaking Club

www.dhorc.co.uk





## **Derby Leisure Ltd Table Tennis Room**

Derby Leisure Ltd, Moor Lane, Allenton Derby, DE24 9HY



Nick Sismey sismey80@hotmail.co.uk 07984 339192