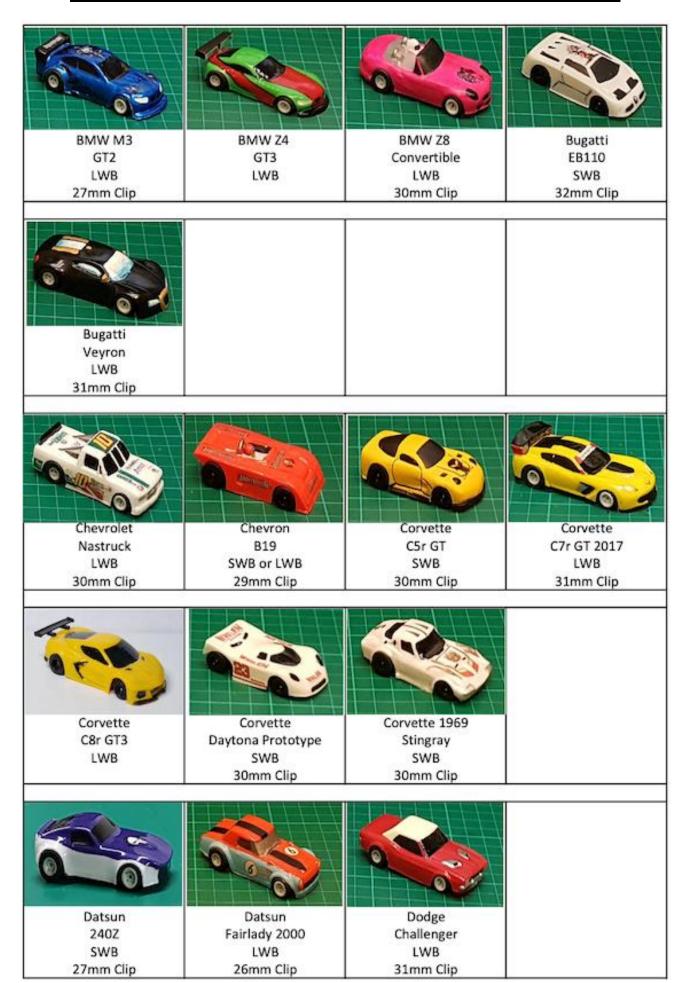

| 10.20   | 6.417   | 23-Sep-14 | 18  | S Bowman             | 0.5 | 16-Jul-19 |
| 21  | S Martinez           | 17.28  | 3.788  | 16-Jul-19 | 21  | E Jackson            | 10.41   | 6.288   | 23-Sep-14 | 18  | D Jackson            | 0.5 | 23-Sep-14 |





### Legends

SWB = 38mm (1.5") between axle centres

LWB = 41mm (1.6")between axle centres



AC Cobra Convertible LWB



Acura NSX GT3 2017 LWB 30mm Clip



Alfa Romeo 155 **Touring Car** LWB 29mm Clip



Alfa Romeo BTCC LWB 30mm Clip



Alfa Romeo TZ3 Corsa SWB 29mm Clip



Aston Martin Vantage GT3 LWB



Audi R8LMS GT3 LWB



Audi S3 BTCC LWB 27mm Clip



Austin Mini Cooper SWB 28mm Clip



Bentley Continental GT3 LWB 30mm Clip



BMW 320i Turbo Grp5 SWB 27mm Clip



**BMW 1 Series** BTCC LWB 29mm Clip



BMW M1 SWB 30mm Clip













## Where is DHORC?



Derby H:O Racing Club A Record Breaking Club

www.dhorc.co.uk





## **Derby Leisure Ltd Table Tennis Room**

Derby Leisure Ltd, Moor Lane, Allenton Derby, DE24 9HY



Nick Sismey sismey80@hotmail.co.uk 07984 339192