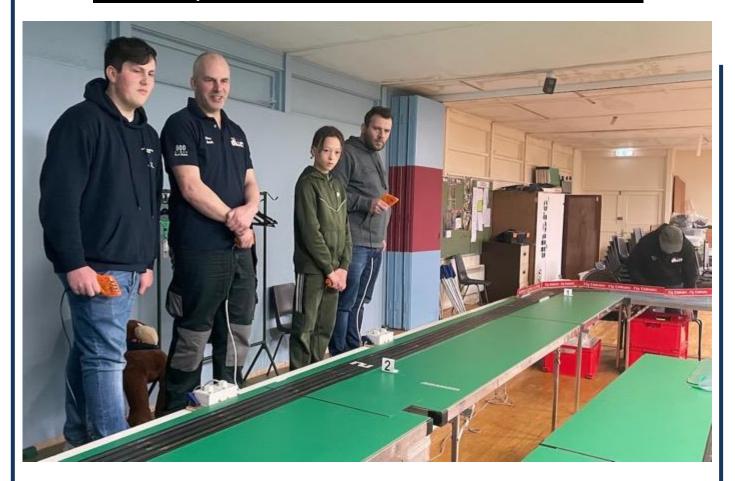

Our second Corporate evening was held on Saturday 04Feb23 at the Lockington and Hemington Village Hall (See Page 7) to raise funds for the Hemington Primary School. Thanks to **Andrew Thompson** for inviting us and the help provided by him, son **Jamie Thompson**, **Stuart Gray** and **Phil Rees** for setting up and running the track. Andrew was very pleased with the number of people who ran on the track.