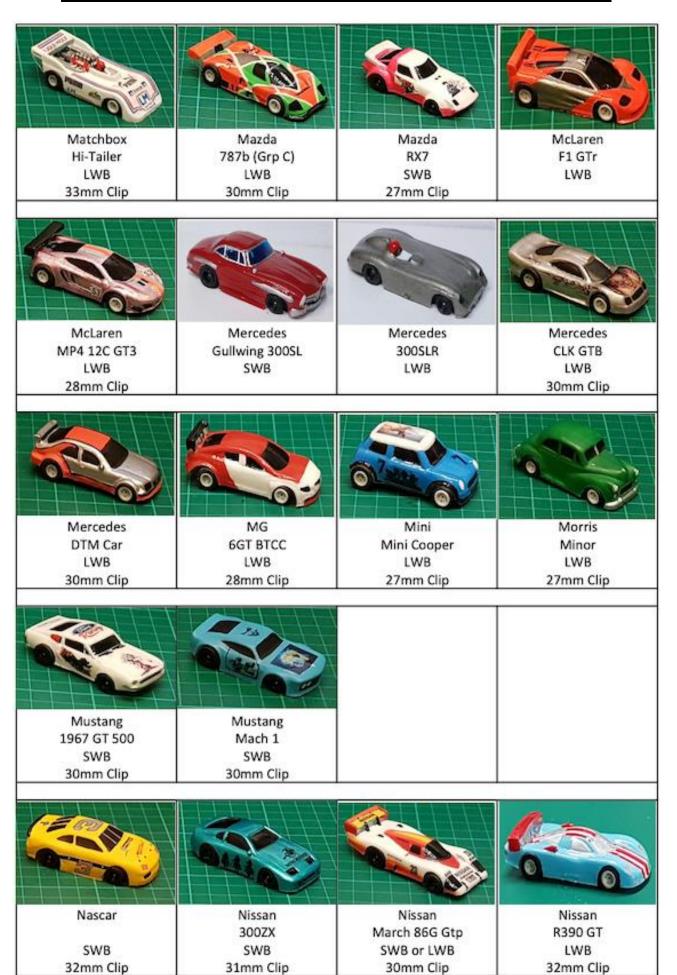

| 10.20   | 6.417   | 23-Sep-14 | 18  | S Bowman             | 0.5 | 16-Jul-19 |
| 21  | S Martinez           | 17.28  | 3.788  | 16-Jul-19 | 21  | E Jackson            | 10.41   | 6.288   | 23-Sep-14 | 18  | D Jackson            | 0.5 | 23-Sep-14 |





### Legends

SWB = 38mm (1.5") between axle centres

LWB = 41mm (1.6")between axle centres



AC Cobra Convertible LWB



Acura NSX GT3 2017 LWB 30mm Clip



Alfa Romeo 155 **Touring Car** LWB 29mm Clip



Alfa Romeo BTCC LWB 30mm Clip



Alfa Romeo TZ3 Corsa SWB 29mm Clip



Aston Martin Vantage GT3 LWB



Audi R8LMS GT3 LWB



Audi S3 BTCC LWB 27mm Clip



Austin Mini Cooper SWB 28mm Clip



Bentley Continental GT3 LWB 30mm Clip



BMW 320i Turbo Grp5 SWB 27mm Clip



**BMW 1 Series** BTCC LWB 29mm Clip



BMW M1 SWB 30mm Clip













## Where is DHORC?



Derby H:O Racing Club A Record Breaking Club

www.dhorc.co.uk





## **Derby Leisure Ltd Table Tennis Room**

Derby Leisure Ltd, Moor Lane, Allenton Derby, DE24 9HY



Nick Sismey sismey80@hotmail.co.uk 07984 339192