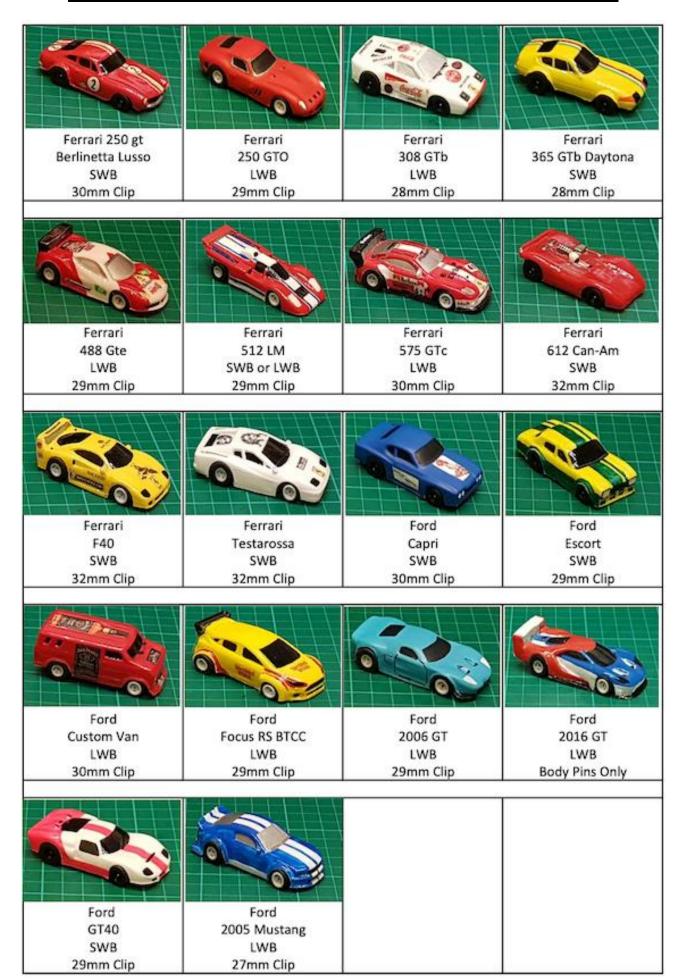

| 10.20   | 6.417   | 23-Sep-14 | 18  | S Bowman             | 0.5 | 16-Jul-19 |
| 21  | S Martinez           | 17.28  | 3.788  | 16-Jul-19 | 21  | E Jackson            | 10.41   | 6.288   | 23-Sep-14 | 18  | D Jackson            | 0.5 | 23-Sep-14 |





### Legends

SWB = 38mm (1.5") between axle centres

LWB = 41mm (1.6")between axle centres



AC Cobra Convertible LWB



Acura NSX GT3 2017 LWB 30mm Clip



Alfa Romeo 155 **Touring Car** LWB 29mm Clip



Alfa Romeo BTCC LWB 30mm Clip



Alfa Romeo TZ3 Corsa SWB 29mm Clip



Aston Martin Vantage GT3 LWB



Audi R8LMS GT3 LWB



Audi S3 BTCC LWB 27mm Clip



Austin Mini Cooper SWB 28mm Clip



Bentley Continental GT3 LWB 30mm Clip



BMW 320i Turbo Grp5 SWB 27mm Clip



**BMW 1 Series** BTCC LWB 29mm Clip



BMW M1 SWB 30mm Clip













## Where is DHORC?



Derby H:O Racing Club A Record Breaking Club

www.dhorc.co.uk





## **Derby Leisure Ltd Table Tennis Room**

Derby Leisure Ltd, Moor Lane, Allenton Derby, DE24 9HY



Nick Sismey sismey80@hotmail.co.uk 07984 339192