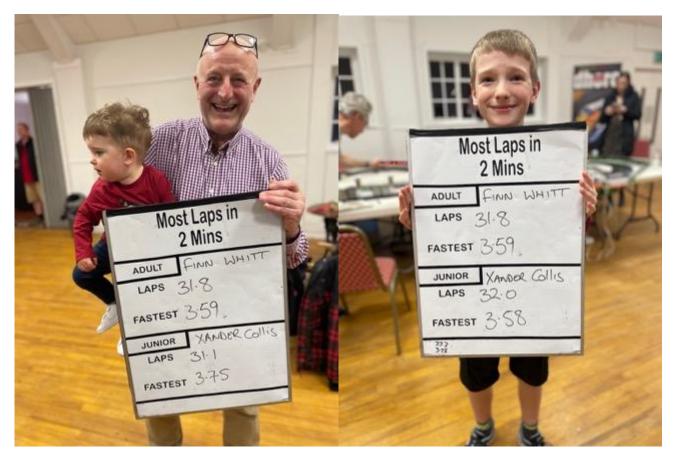

Our second Corporate evening was held on Saturday 04Feb23 at the Lockington and Hemington Village Hall (See Page 7) to raise funds for the Hemington Primary School. Thanks to **Andrew Thompson** for inviting us and the help provided by him, son **Jamie Thompson**, **Stuart Gray** and **Phil Rees** for setting up and running the track. Andrew was very pleased with the number of people who ran on the track.

Thanks also to **John Lamb** for helping us return all the equipment to the Table Tennis Room that night and for doing a great job tidying up our DHORC cupboard!

Congratulations to our winners on Tuesday night, **Angus Smith** for taking victory in the Adults and Masters, and to **Lewis Bowles** for the Juniors win.