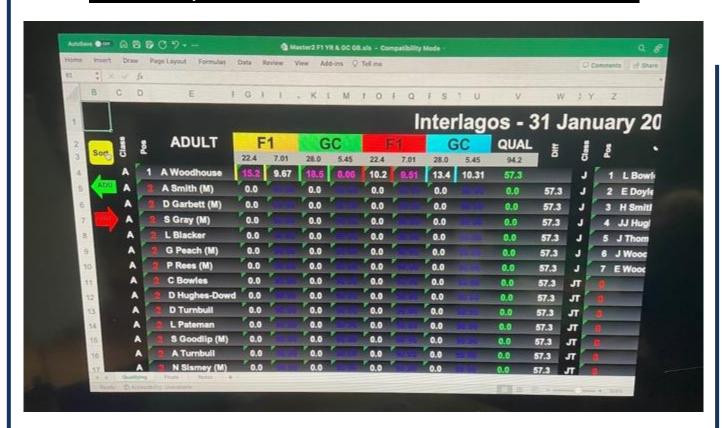

Round 02

Interlagos - GC

31Jan23

#### **ADULTS**

01 A SMITH 02 S GOODLIP 03 A TURNBULL

#### **JUNIORS**

01 L BOWLES 02 E DOYLE 03 JJ HUGHES-DOWD

This Week: Two New Members – Lockington & Hemington Event