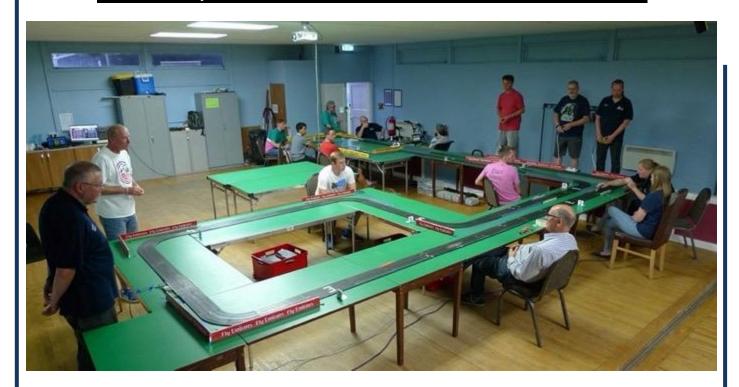

Our second Corporate evening was held on Saturday 04Feb23 at the Lockington and Hemington Village Hall (See Page 7) to raise funds for the Hemington Primary School. Thanks to **Andrew Thompson** for inviting us and the help provided by him, son **Jamie Thompson**, **Stuart Gray** and **Phil Rees** for setting up and running the track. Andrew was very pleased with the number of people who ran on the track.