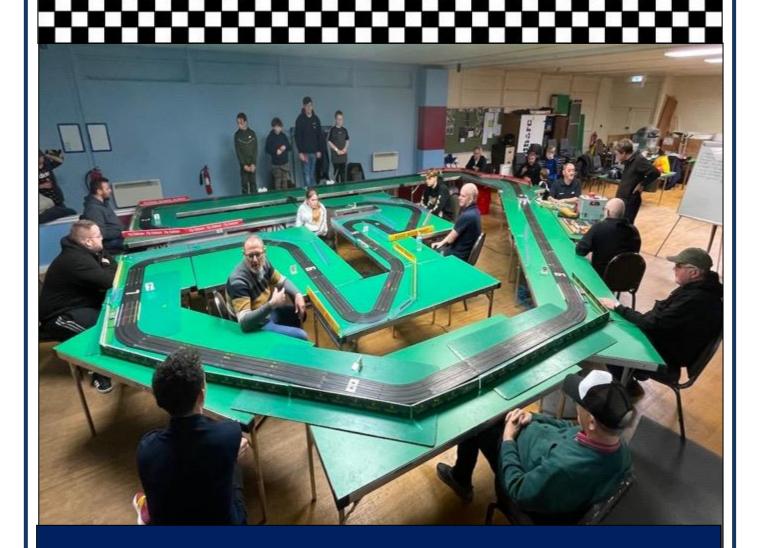

Finally welcome back Members Andrew, Jamie, **Ella Doyle**, **Andrew Woodhouse** and **Jenson Woodhouse** 

**Nick Sismey** 

Front Cover: One of 24 Qualifying races gets underway at Interlagos

ROLLS-ROYCE SLOT CAR MAGAZINE IS PUBLISHED AND COPYRIGHT 2023 BY DHORC, AND NO PORTION MAY BE REPRODUCED OR TRANSMITTED WITHOUT WRITTEN PERMISSION, AND MAY CONTAIN ARTICLES AND GRAPHICS REPRINTED WITH THE PERMISSION OF THE ORIGINAL COPYRIGHT HOLDER, WHO RETAINS ALL RIGHTS,