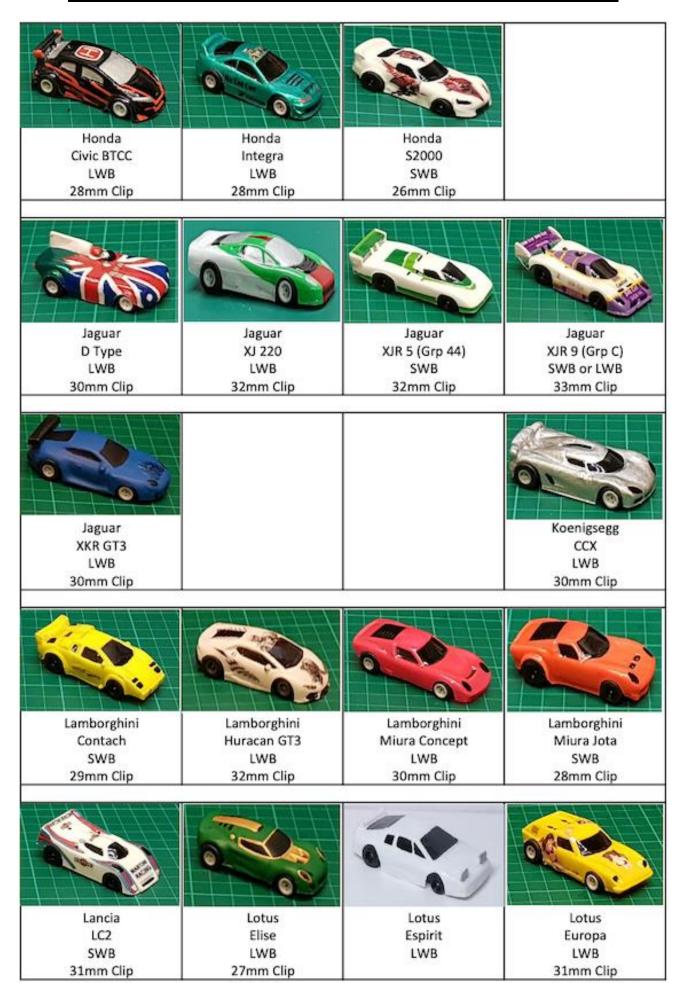

| 10.20   | 6.417   | 23-Sep-14 | 18  | S Bowman             | 0.5 | 16-Jul-19 |
| 21  | S Martinez           | 17.28  | 3.788  | 16-Jul-19 | 21  | E Jackson            | 10.41   | 6.288   | 23-Sep-14 | 18  | D Jackson            | 0.5 | 23-Sep-14 |





### Legends

SWB = 38mm (1.5") between axle centres

LWB = 41mm (1.6")between axle centres



AC Cobra Convertible LWB



Acura NSX GT3 2017 LWB 30mm Clip



Alfa Romeo 155 **Touring Car** LWB 29mm Clip



Alfa Romeo BTCC LWB 30mm Clip



Alfa Romeo TZ3 Corsa SWB 29mm Clip



Aston Martin Vantage GT3 LWB



Audi R8LMS GT3 LWB



Audi S3 BTCC LWB 27mm Clip



Austin Mini Cooper SWB 28mm Clip



Bentley Continental GT3 LWB 30mm Clip



BMW 320i Turbo Grp5 SWB 27mm Clip



**BMW 1 Series** BTCC LWB 29mm Clip



BMW M1 SWB 30mm Clip













## Where is DHORC?



Derby H:O Racing Club A Record Breaking Club

www.dhorc.co.uk





## **Derby Leisure Ltd Table Tennis Room**

Derby Leisure Ltd, Moor Lane, Allenton Derby, DE24 9HY



Nick Sismey sismey80@hotmail.co.uk 07984 339192