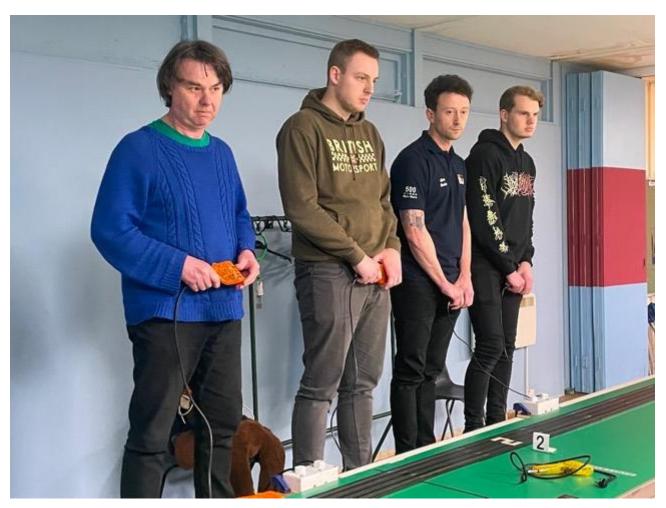

#### **ADULTS**

01 A SMITH 02 S GOODLIP 03 A TURNBULL

Thanks also to **John Lamb** for helping us return all the equipment to the Table Tennis Room that night and for doing a great job tidying up our DHORC cupboard!

Congratulations to our winners on Tuesday night, **Angus Smith** for taking victory in the Adults and Masters, and to **Lewis Bowles** for the Juniors win.