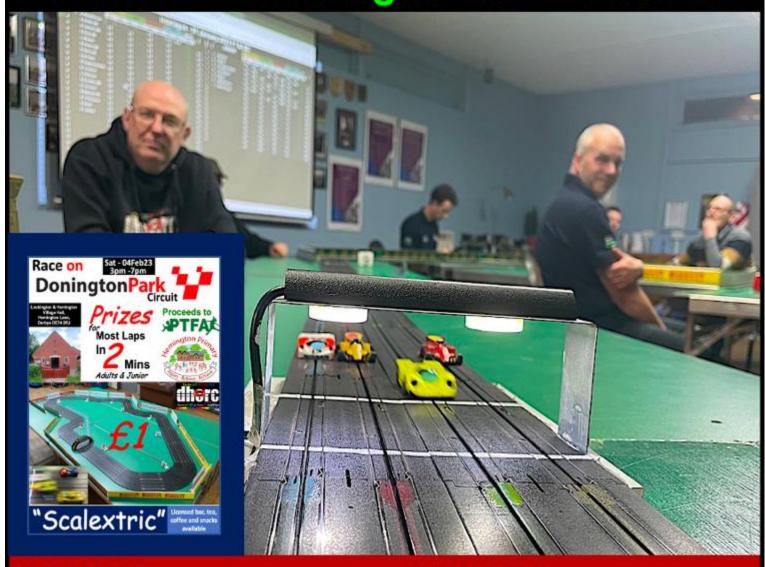

Our second Corporate evening was held on Saturday 04Feb23 at the Lockington and Hemington Village Hall (See Page 7) to raise funds for the Hemington Primary School. Thanks to **Andrew Thompson** for inviting us and the help provided by him, son **Jamie Thompson**, **Stuart Gray** and **Phil Rees** for setting up and running the track. Andrew was very pleased with the number of people who ran on the track.