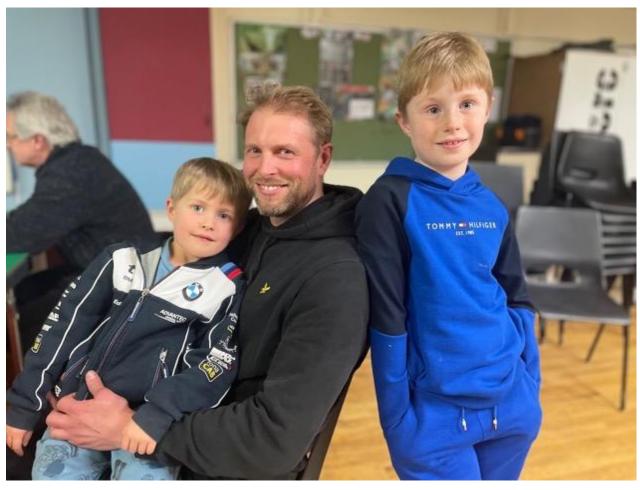

Four year old (yes four years old!) Ellis ran as a Non-Member at our 9Aug22 Club Nights along with new Members dad Andrew and brother Jenson. Unfortunately they couldn't make any other evenings until Tuesday night. Fortunately two Members turned into three at Interlagos with Ellis holding his own. It will be great to see him racing against **Timmy Stevenson** in future races!