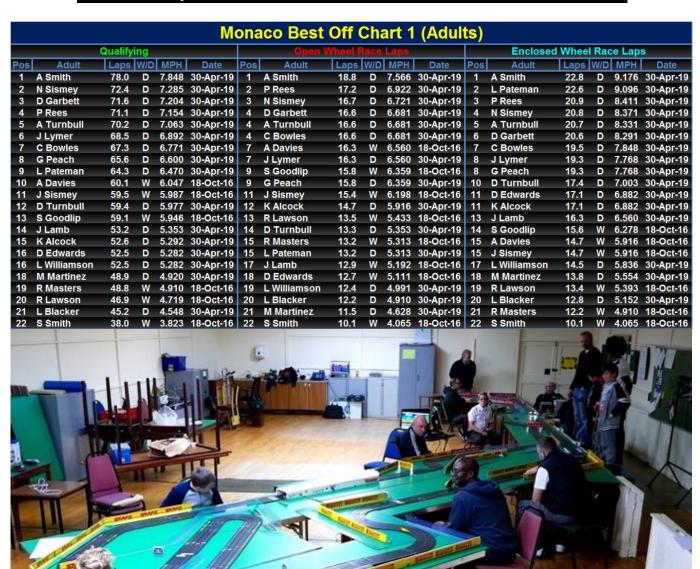

Round 04 Cadwell Park – GC 21Feb23

**ADULTS** 

01 S GOODLIP

**02 L PATEMAN** 

03 N SISMEY

**JUNIORS** 

01 L BOWLES

02 JJ HUGHES-DOWD

03 J LAWSON

This Week: Three Adult winners in '23 - DHORCingham nearing completion

# Championship Trophies presented at 1st Evening of following year

Three Adult winners from four starts! It was great to see our third Adult winner from four Club Nights on Tuesday night. Congratulations to **Simon Goodlip** for being that third winner. Will we add any further new winners on 14Mar23?

Congratulations again to Simon for also taking his first career Masters win, hopefully there will be more of a battle in that category as well this year. **Lewis Bowles** however is dominating the Juniors with four wins out of four. Congrats Lewis. Who can wrestle a win from under Lewis's nose in the future?

**Nick Sismey** 

Front Cover: Geoff Peach in Qualifying mode!

ROLLS-ROYCE SLOT CAR MAGAZINE IS PUBLISHED AND COPYRIGHT 2023 BY DHORC, AND NO PORTION MAY BE REPRODUCED OR TRANSMITTED WITHOUT WRITTEN PERMISSION, AND MAY CONTAIN ARTICLES AND GRAPHICS REPRINTED WITH THE PERMISSION OF THE ORIGINAL COPYRIGHT HOLDER, WHO RETAINS ALL RIGHTS,