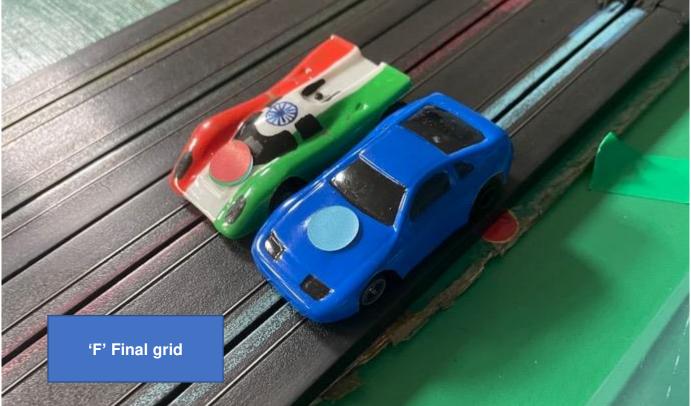

| 16.9   | 6.145          | 21-Feb           |





'E' Final, Denis Latham (16<sup>th</sup>), Russell (14<sup>th</sup>), Stuart (15<sup>th</sup>) and second Final winner Lewis



# 2023 - Derby Leisure & Events Venue HO Slot Car Club's 32<sup>nd</sup> Season - 2023

|     | 12000                |         | C     | adwell    | P   | ark Best Off         | Cha     | rt 6 - | GC (Ju    | ıni | ors)                 |      |       |           |  |
|-----|----------------------|---------|-------|-----------|-----|----------------------|---------|--------|-----------|-----|----------------------|------|-------|-----------|--|
|     | Qual                 | lifying |       |           |     | Faster               | et Laps |        |           |     | Race                 | Laps | aps   |           |  |
| Pos | Junior               | Laps    |