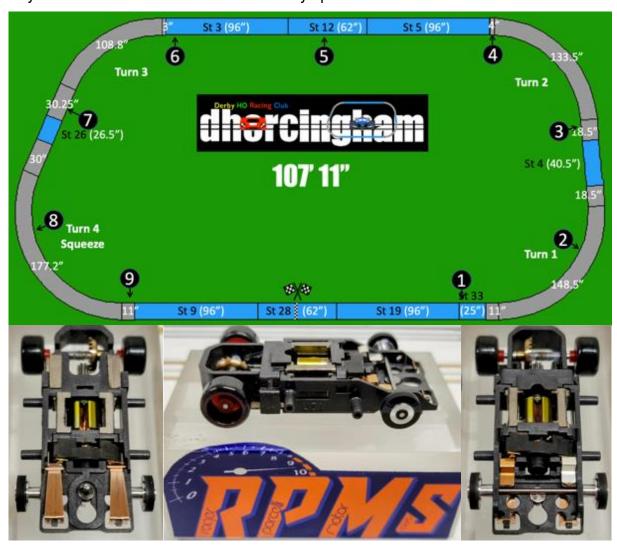

With our first Double Final evening of year this week it means we will have a minimum of 17 Club Nights this year. However when our DHORCingham (Page 5) gets up and running, which we hope will be over the next couple of months, we will be able to add four more Club Nights to the roster. They will all be held on one night at a date yet to be confirmed. Watch this space for further details.

# 2. DHORCingham will soon be ready to run.....

**Stuart Gray, Dan Hughes-Dowd** and **Phil Rees** have their final session of re-wiring and refurbishing of the former Rockingham banked corners this Friday 03Mar23. Then we will have one more session setting the whole track up and making sure all eight lanes are working and trying out the Viper Jet brass and Bulldog chassis. I have also bought a special chassis, to celebrate my 60<sup>th</sup> birthday, from RPMS in the US, to see just what the art of the possible is around our new track. It will purely be a demonstration run at some crazy speeds! Stand back!