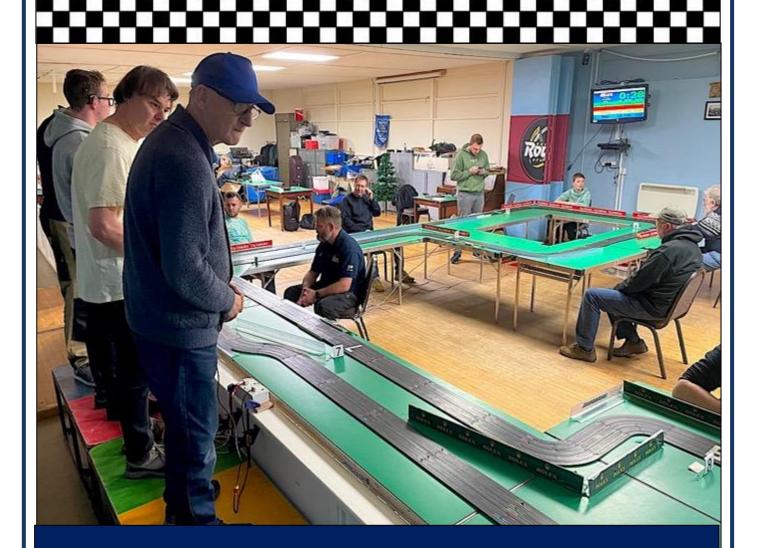

# 2. DHORCingham will soon be ready to run.....

**Stuart Gray, Dan Hughes-Dowd** and **Phil Rees** have their final session of re-wiring and refurbishing of the former Rockingham banked corners this Friday 03Mar23. Then we will have one more session setting the whole track up and making sure all eight lanes are working and trying out the Viper Jet brass and Bulldog chassis. I have also bought a special chassis, to celebrate my 60<sup>th</sup> birthday, from RPMS in the US, to see just what the art of the possible is around our new track. It will purely be a demonstration run at some crazy speeds! Stand back!