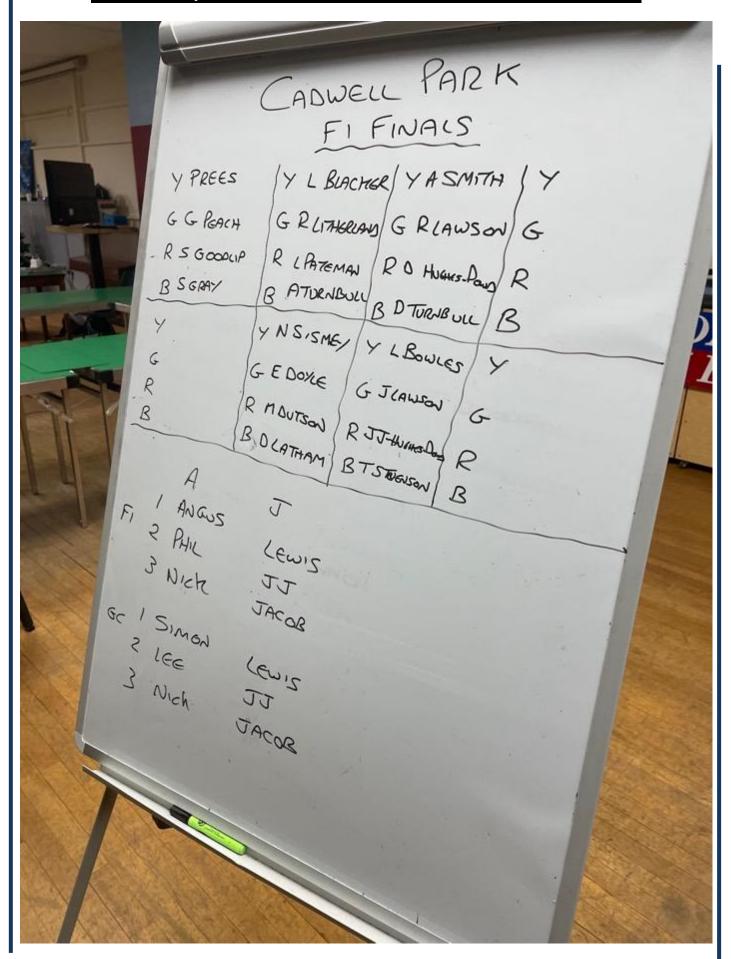

Round 04 Cadwell Park – GC 21Feb23

**ADULTS** 

01 S GOODLIP

**02 L PATEMAN** 

03 N SISMEY

**JUNIORS** 

01 L BOWLES

02 JJ HUGHES-DOWD

03 J LAWSON

This Week: Three Adult winners in '23 - DHORCingham nearing completion

# ADULTS JUNIORS O1 A SMITH O2 P REES O3 A TURNBULL O3 JJ HUGHES-DOWD This was CHOCKCingham disreshgement - Autosport informational, NEC