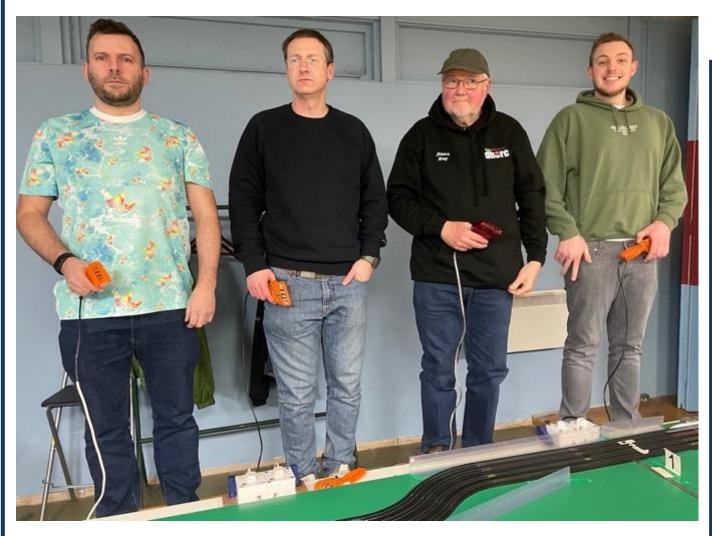

# Championship Trophies presented at 1st Evening of following year

Three Adult winners from four starts! It was great to see our third Adult winner from four Club Nights on Tuesday night. Congratulations to **Simon Goodlip** for being that third winner. Will we add any further new winners on 14Mar23?

Congratulations again to Simon for also taking his first career Masters win, hopefully there will be more of a battle in that category as well this year. **Lewis Bowles** however is dominating the Juniors with four wins out of four. Congrats Lewis. Who can wrestle a win from under Lewis's nose in the future?