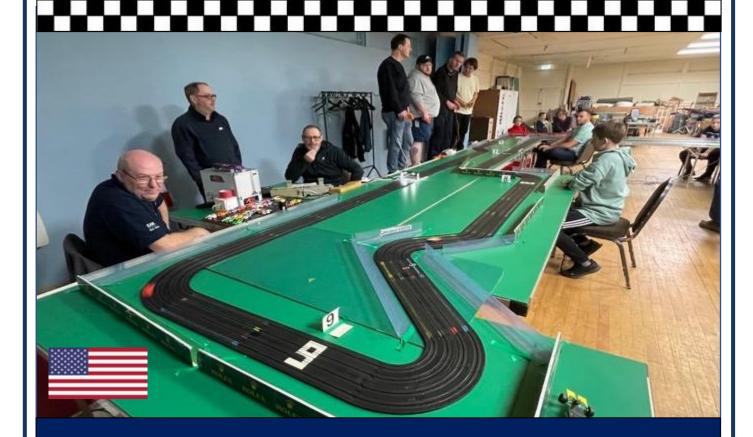

# HO Club founded on 7 July 1992

- DHORC: Derby HO Racing Club ("HO" Is The Scale = 1/64th)
- Section of Derby Leisure & Events Venue, open to all!
- Home of world famous international Le Mans 24 Hour race.
- Smaller scale version of Scalextric, once set up works all night!
- Four and eight lane circuits
- Computerised timing
- Statistics for every meeting and every member since July 1992
- Over 20 race meetings each year
- 50+ circuit designs, up to 567 feet in length
- · Eight-lane routed DHORCingham oval
- Two car categories Tyco open wheel (F1)
  - Tomy SGP, BSRT, VSR enclosed wheel (GC)

With our first Double Final evening of year this week it means we will have a minimum of 17 Club Nights this year. However when our DHORCingham (Page 5) gets up and running, which we hope will be over the next couple of months, we will be able to add four more Club Nights to the roster. They will all be held on one night at a date yet to be confirmed. Watch this space for further details.

# 2. DHORCingham will soon be ready to run.....

**Stuart Gray, Dan Hughes-Dowd** and **Phil Rees** have their final session of re-wiring and refurbishing of the former Rockingham banked corners this Friday 03Mar23. Then we will have one more session setting the whole track up and making sure all eight lanes are working and trying out the Viper Jet brass and Bulldog chassis. I have also bought a special chassis, to celebrate my 60<sup>th</sup> birthday, from RPMS in the US, to see just what the art of the possible is around our new track. It will purely be a demonstration run at some crazy speeds! Stand back!