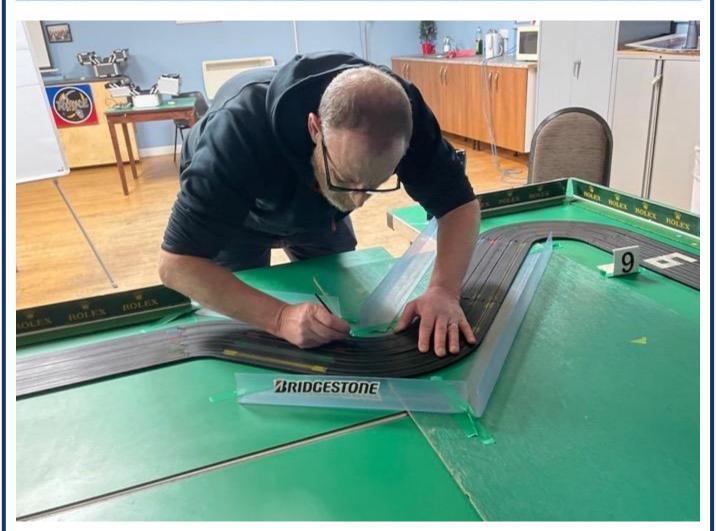

# 2. DHORCingham will soon be ready to run.....

**Stuart Gray, Dan Hughes-Dowd** and **Phil Rees** have their final session of re-wiring and refurbishing of the former Rockingham banked corners this Friday 03Mar23. Then we will have one more session setting the whole track up and making sure all eight lanes are working and trying out the Viper Jet brass and Bulldog chassis. I have also bought a special chassis, to celebrate my 60<sup>th</sup> birthday, from RPMS in the US, to see just what the art of the possible is around our new track. It will purely be a demonstration run at some crazy speeds! Stand back!