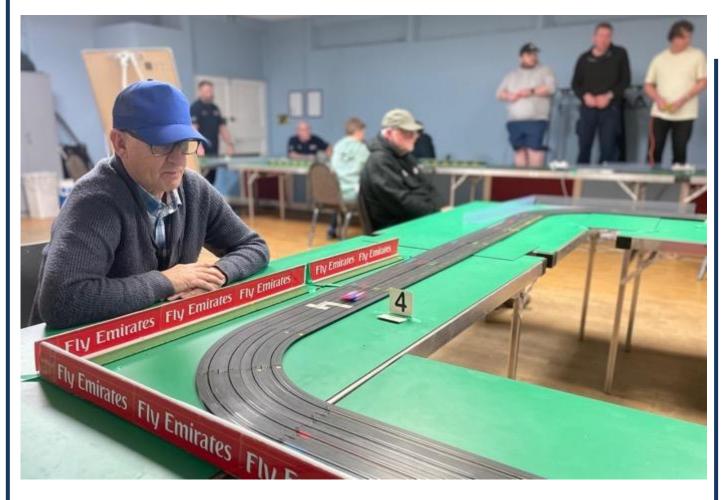

# Championship Trophies presented at 1st Evening of following year

Three Adult winners from four starts! It was great to see our third Adult winner from four Club Nights on Tuesday night. Congratulations to **Simon Goodlip** for being that third winner. Will we add any further new winners on 14Mar23?

**Nick Sismey** 

Front Cover: Geoff Peach in Qualifying mode!

ROLLS-ROYCE SLOT CAR MAGAZINE IS PUBLISHED AND COPYRIGHT 2023 BY DHORC, AND NO PORTION MAY BE REPRODUCED OR TRANSMITTED WITHOUT WRITTEN PERMISSION, AND MAY CONTAIN ARTICLES AND GRAPHICS REPRINTED WITH THE PERMISSION OF THE ORIGINAL COPYRIGHT HOLDER, WHO RETAINS ALL RIGHTS,