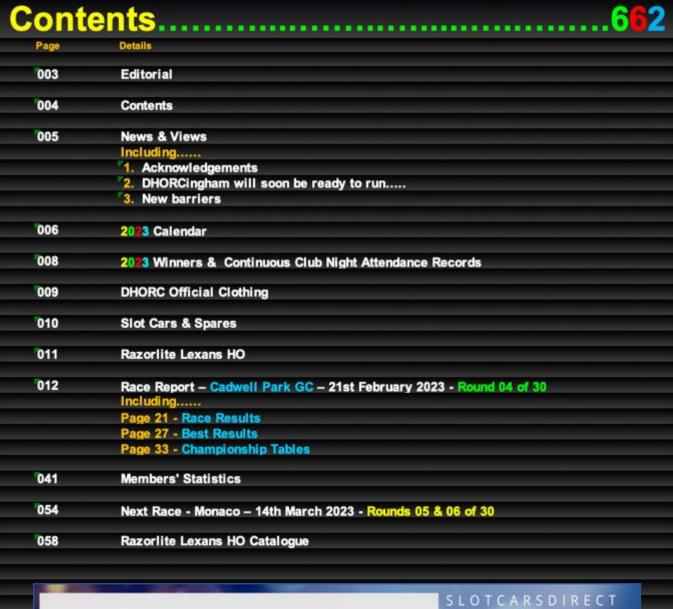

With our first Double Final evening of year this week it means we will have a minimum of 17 Club Nights this year. However when our DHORCingham (Page 5) gets up and running, which we hope will be over the next couple of months, we will be able to add four more Club Nights to the roster. They will all be held on one night at a date yet to be confirmed. Watch this space for further details.

# 2. DHORCingham will soon be ready to run.....

**Stuart Gray, Dan Hughes-Dowd** and **Phil Rees** have their final session of re-wiring and refurbishing of the former Rockingham banked corners this Friday 03Mar23. Then we will have one more session setting the whole track up and making sure all eight lanes are working and trying out the Viper Jet brass and Bulldog chassis. I have also bought a special chassis, to celebrate my 60<sup>th</sup> birthday, from RPMS in the US, to see just what the art of the possible is around our new track. It will purely be a demonstration run at some crazy speeds! Stand back!