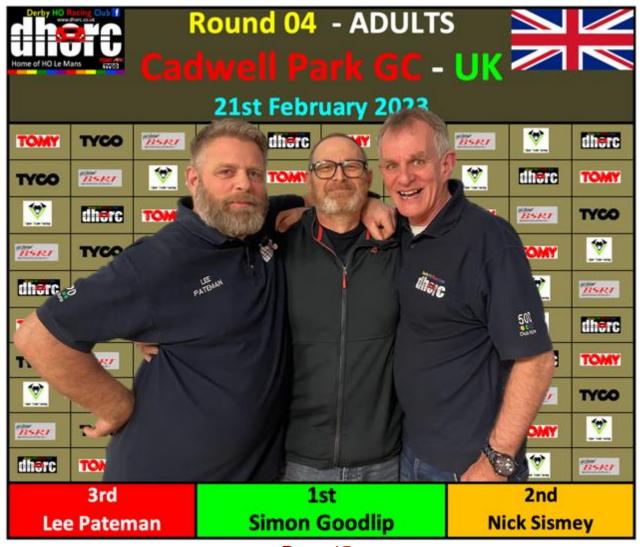

Round 04 Cadwell Park – GC 21Feb23

**ADULTS** 

01 S GOODLIP

**02 L PATEMAN** 

03 N SISMEY

**JUNIORS** 

01 L BOWLES

02 JJ HUGHES-DOWD

# Championship Trophies presented at 1st Evening of following year

Three Adult winners from four starts! It was great to see our third Adult winner from four Club Nights on Tuesday night. Congratulations to **Simon Goodlip** for being that third winner. Will we add any further new winners on 14Mar23?

Congratulations again to Simon for also taking his first career Masters win, hopefully there will be more of a battle in that category as well this year. **Lewis Bowles** however is dominating the Juniors with four wins out of four. Congrats Lewis. Who can wrestle a win from under Lewis's nose in the future?

**Nick Sismey** 

Front Cover: Geoff Peach in Qualifying mode!

ROLLS-ROYCE SLOT CAR MAGAZINE IS PUBLISHED AND COPYRIGHT 2023 BY DHORC, AND NO PORTION MAY BE REPRODUCED OR TRANSMITTED WITHOUT WRITTEN PERMISSION, AND MAY CONTAIN ARTICLES AND GRAPHICS REPRINTED WITH THE PERMISSION OF THE ORIGINAL COPYRIGHT HOLDER, WHO RETAINS ALL RIGHTS,