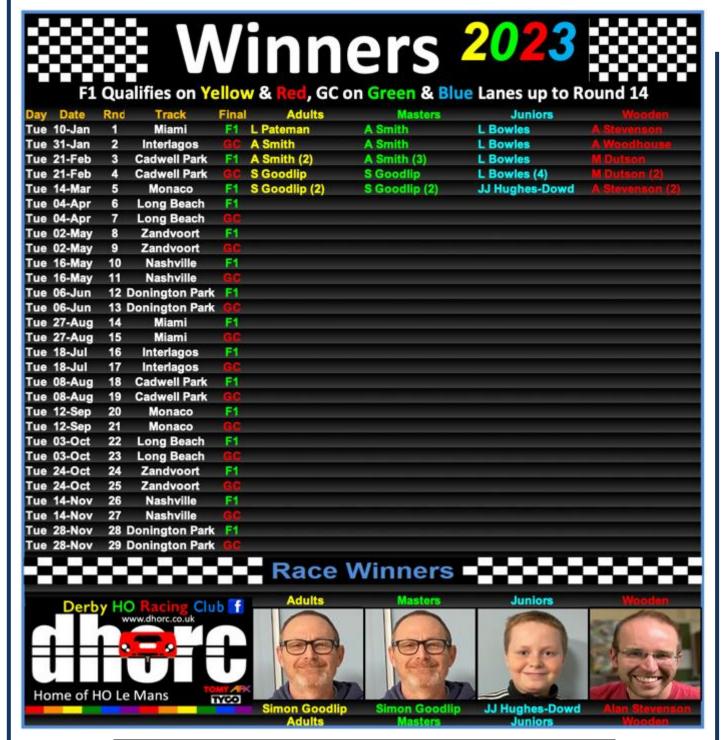

Round 05

Monaco - F1

14Mar23

### **ADULTS**

01 S GOODLIP

02 N SISMEY

03 A SMITH

### **JUNIORS**

01 JJ HUGHES-DOWD

02 J LAWSON

03 L BOWLES

This Week: CPR & defibrillator training - DHORCingham - Donington Park

# ADULTS JUNIORS O1 A SMITH O2 P REES O3 A TURNBULL O3 JJ HUGHES-DOWD This was CHOCKCingham disreshgement - Autosport informational, NEC

### Championship Trophies presented at 1st Evening of following year

**Five straight wins in all categories!** Congratulations to **Simon Goodlip**, who, with his Adult win on Tuesday night now has five straight wins in HO and Carrera Digital. He won the GC HO Club Night at Cadwell Park on 21Feb23, all three Carrera Digital Club Nights at Paul Ricard on 07Mar23 and then the F1 HO Club Night at Monaco. Who can stop him at the next event, the second Paul Ricard Evening on 28Mar23?

Congratulations also to **JJ Hughes-Dowd** for taking his second Junior win on Tuesday night, and first of 2023.

With 23 on the grid at Monaco it was a single class Finals, with F1 taking its turn.

After a bumper Carrera Digital Issue 14 Magazine, which had to be split into two Parts (the first time ever for a DHORC Magazine) due to the amount of content, we are back to a more normal size this time. Nevertheless there is still plenty going on with HO!