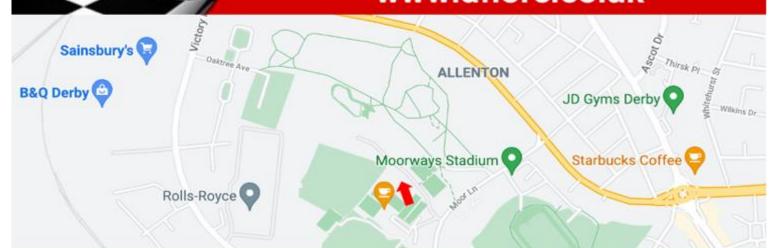

| 4        | L Doyle                 | 21.0         | 0.401          | zo-Jur               |





## Legends

SWB = 38mm (1.5") between axle centres

LWB = 41mm (1.6")between axle centres



AC Cobra Convertible LWB



Acura NSX GT3 2017 LWB 30mm Clip



Alfa Romeo 155 **Touring Car** LWB 29mm Clip



Alfa Romeo BTCC LWB 30mm Clip



Alfa Romeo TZ3 Corsa SWB 29mm Clip



Aston Martin Vantage GT3 LWB



Audi R8LMS GT3 LWB



Audi S3 BTCC LWB 27mm Clip



Austin Mini Cooper SWB 28mm Clip



Bentley Continental GT3 LWB 30mm Clip



BMW 320i Turbo Grp5 SWB 27mm Clip



**BMW 1 Series** BTCC LWB 29mm Clip



BMW M1 SWB 30mm Clip













## Where is DHORC?



Derby H:O Racing Club A Record Breaking Club

www.dhorc.co.uk





## **Derby Leisure Ltd Table Tennis Room**

Derby Leisure Ltd, Moor Lane, Allenton Derby, DE24 9HY



Nick Sismey sismey80@hotmail.co.uk 07984 339192