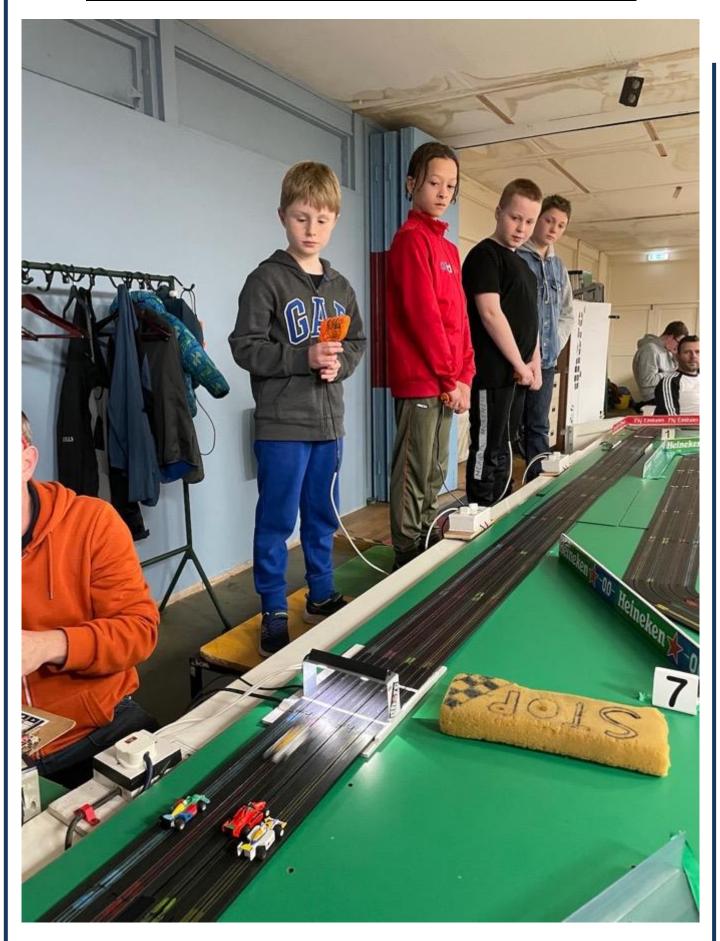

Congratulations also to **JJ Hughes-Dowd** for taking his second Junior win on Tuesday night, and first of 2023.

With 23 on the grid at Monaco it was a single class Finals, with F1 taking its turn.

After a bumper Carrera Digital Issue 14 Magazine, which had to be split into two Parts (the first time ever for a DHORC Magazine) due to the amount of content, we are back to a more normal size this time. Nevertheless there is still plenty going on with HO!