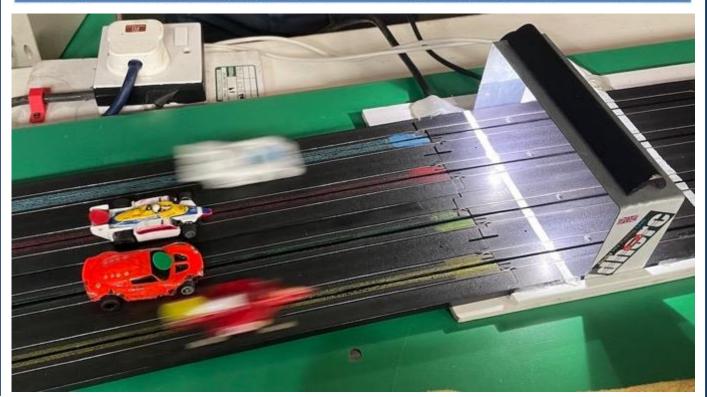

Round 05

Monaco - F1

14Mar23

Congratulations also to **JJ Hughes-Dowd** for taking his second Junior win on Tuesday night, and first of 2023.

With 23 on the grid at Monaco it was a single class Finals, with F1 taking its turn.

After a bumper Carrera Digital Issue 14 Magazine, which had to be split into two Parts (the first time ever for a DHORC Magazine) due to the amount of content, we are back to a more normal size this time. Nevertheless there is still plenty going on with HO!