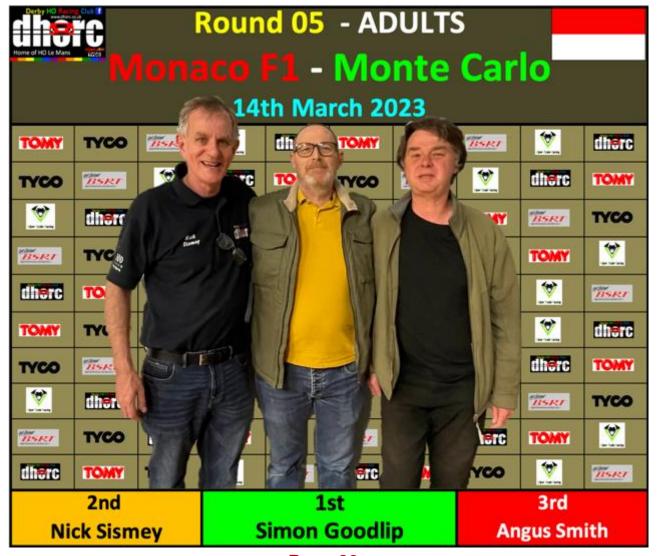

Round 05

Monaco - F1

14Mar23

### **ADULTS**

01 S GOODLIP

02 N SISMEY

03 A SMITH

### **JUNIORS**

01 JJ HUGHES-DOWD

02 J LAWSON

03 L BOWLES

This Week: CPR & defibrillator training - DHORCingham - Donington Park

### Championship Trophies presented at 1st Evening of following year

**Five straight wins in all categories!** Congratulations to **Simon Goodlip**, who, with his Adult win on Tuesday night now has five straight wins in HO and Carrera Digital. He won the GC HO Club Night at Cadwell Park on 21Feb23, all three Carrera Digital Club Nights at Paul Ricard on 07Mar23 and then the F1 HO Club Night at Monaco. Who can stop him at the next event, the second Paul Ricard Evening on 28Mar23?

Congratulations also to **JJ Hughes-Dowd** for taking his second Junior win on Tuesday night, and first of 2023.

With 23 on the grid at Monaco it was a single class Finals, with F1 taking its turn.

After a bumper Carrera Digital Issue 14 Magazine, which had to be split into two Parts (the first time ever for a DHORC Magazine) due to the amount of content, we are back to a more normal size this time. Nevertheless there is still plenty going on with HO!