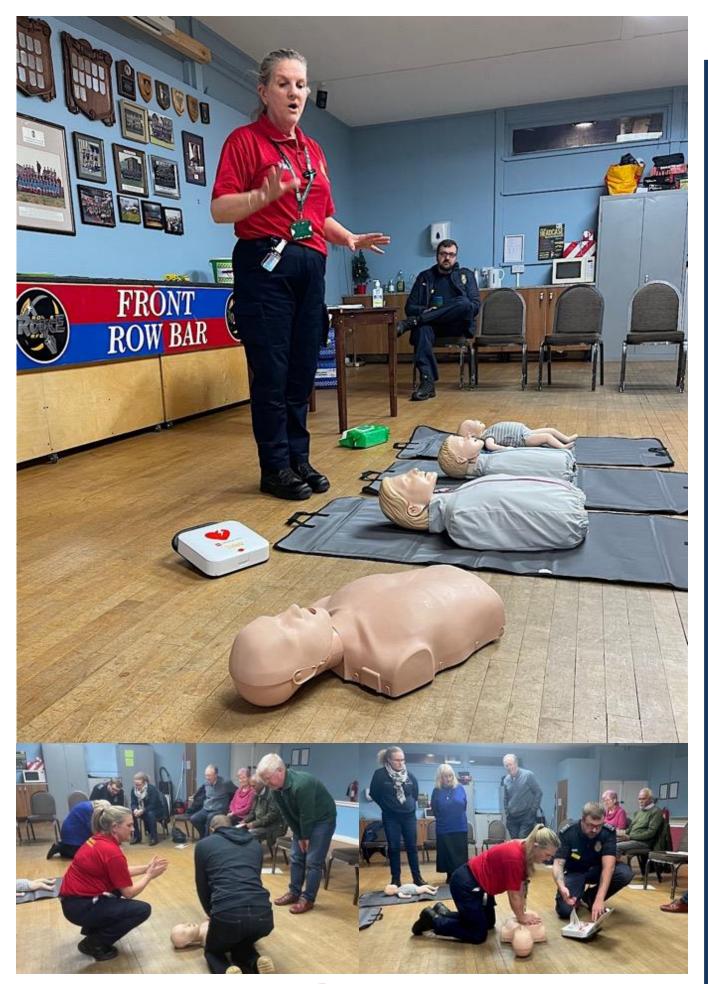

### 2. Free NHS CPR & defibrillator training – 28Feb23

Thank you so much to **Alyson Whitaker** for running the two CPR sessions alongside **Kieran Pallett**. A number of unknowns were cleared up for many of us and everyone took part in learning CPR and how to use a Defibrillator.

We had five representing DHORC, Laura Edwards, Stuart Gray, Darryn Mutch, Phil Rees and Nick Sismey amongst the six of the eight DL&EV sections represented. Phil even received an Ambulance "stress ball (?)" for his knowledge on the subject so we are all in safe hands!