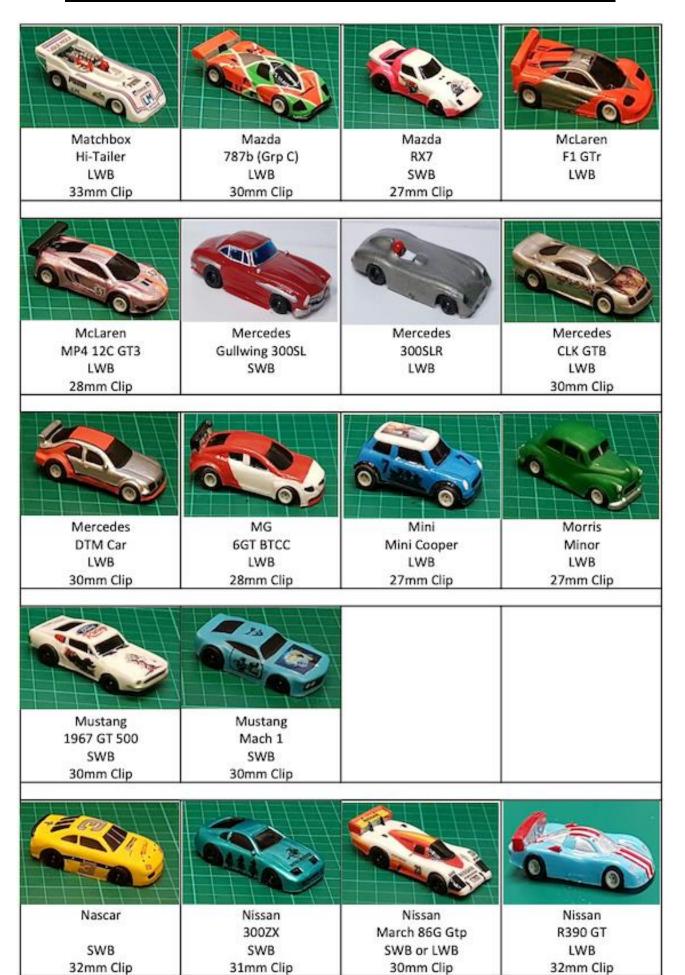

| 4        | L Doyle                 | 21.0         | 0.401          | zo-Jur               |





## Legends

SWB = 38mm (1.5") between axle centres

LWB = 41mm (1.6")between axle centres



AC Cobra Convertible LWB



Acura NSX GT3 2017 LWB 30mm Clip



Alfa Romeo 155 **Touring Car** LWB 29mm Clip



Alfa Romeo BTCC LWB 30mm Clip



Alfa Romeo TZ3 Corsa SWB 29mm Clip



Aston Martin Vantage GT3 LWB



Audi R8LMS GT3 LWB



Audi S3 BTCC LWB 27mm Clip



Austin Mini Cooper SWB 28mm Clip



Bentley Continental GT3 LWB 30mm Clip



BMW 320i Turbo Grp5 SWB 27mm Clip



**BMW 1 Series** BTCC LWB 29mm Clip



BMW M1 SWB 30mm Clip













## Where is DHORC?



Derby H:O Racing Club A Record Breaking Club

www.dhorc.co.uk





## **Derby Leisure Ltd Table Tennis Room**

Derby Leisure Ltd, Moor Lane, Allenton Derby, DE24 9HY



Nick Sismey sismey80@hotmail.co.uk 07984 339192