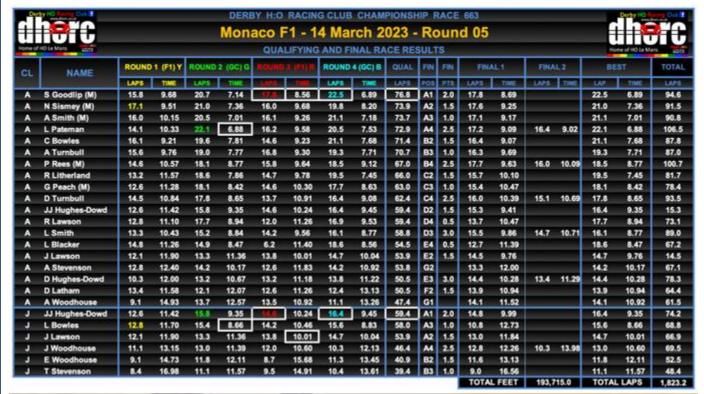

Round 05

Monaco - F1

14Mar23

### **ADULTS**

01 S GOODLIP

02 N SISMEY

03 A SMITH

### **JUNIORS**

01 JJ HUGHES-DOWD

02 J LAWSON

03 L BOWLES

This Week: CPR & defibrillator training - DHORCingham - Donington Park