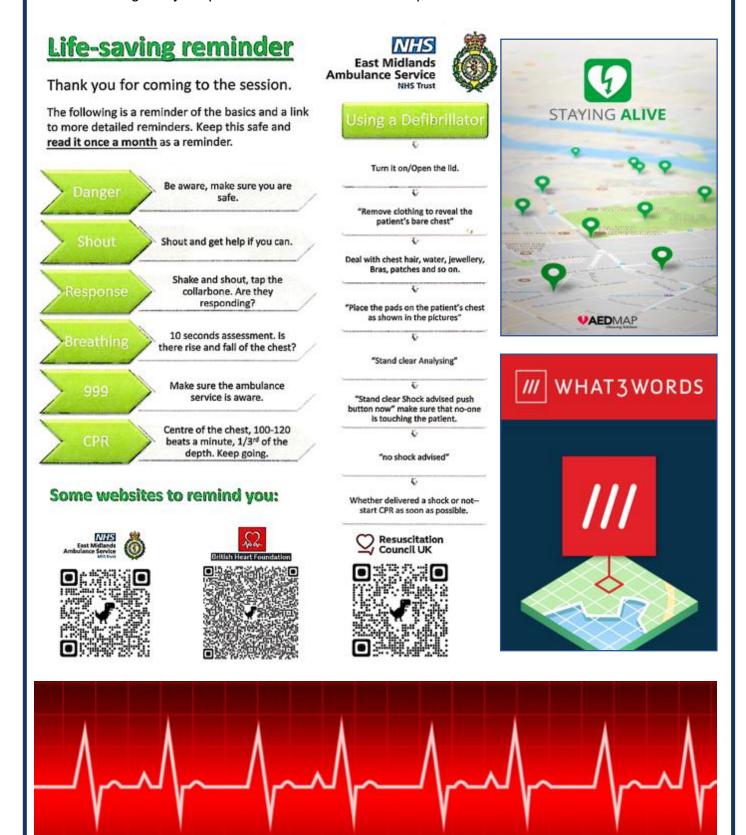

### 2. Free NHS CPR & defibrillator training – 28Feb23

Thank you so much to **Alyson Whitaker** for running the two CPR sessions alongside **Kieran Pallett**. A number of unknowns were cleared up for many of us and everyone took part in learning CPR and how to use a Defibrillator.

We had five representing DHORC, Laura Edwards, Stuart Gray, Darryn Mutch, Phil Rees and Nick Sismey amongst the six of the eight DL&EV sections represented. Phil even received an Ambulance "stress ball (?)" for his knowledge on the subject so we are all in safe hands!