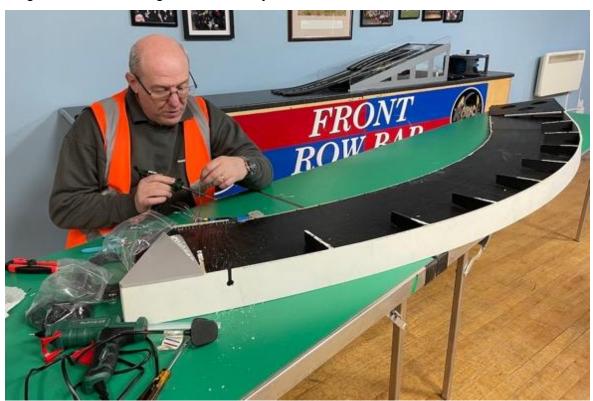

**Stuart Gray** and **Phil Rees** have almost finished rewiring and strengthening the new DHORCingham Oval corners (Page 11), and we have been asked by Donington Park to add another Corporate event (Page 16). We have also been involved with organising a CPR and defibrillator training session (Page 5).