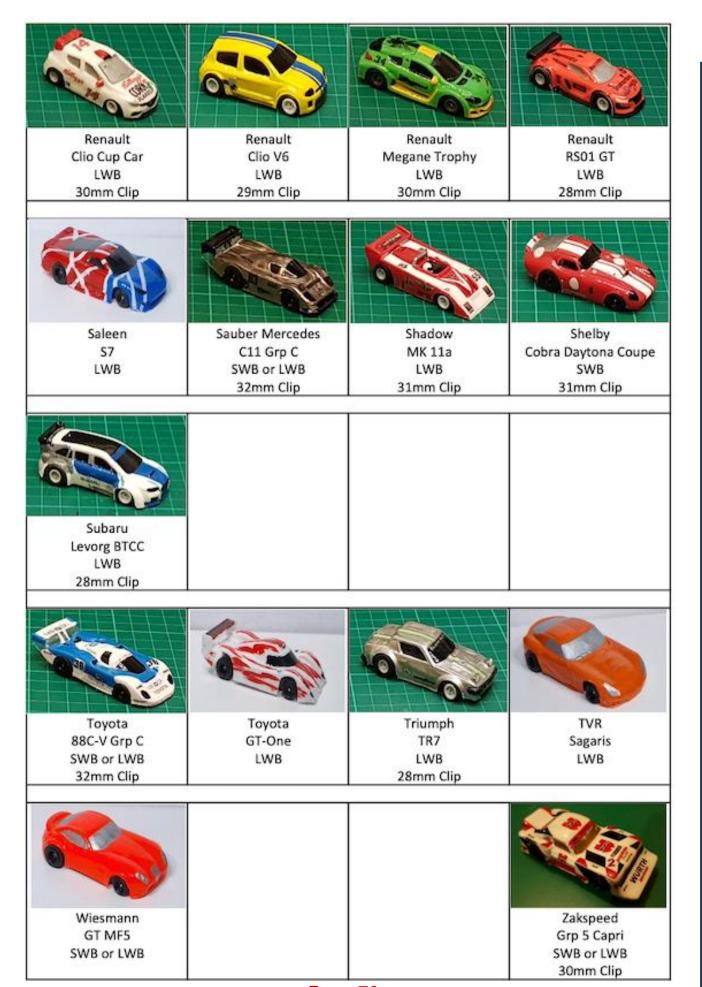

| 4        | L Doyle                 | 21.0         | 0.401          | zo-Jur               |





## Legends

SWB = 38mm (1.5") between axle centres

LWB = 41mm (1.6")between axle centres



AC Cobra Convertible LWB



Acura NSX GT3 2017 LWB 30mm Clip



Alfa Romeo 155 **Touring Car** LWB 29mm Clip



Alfa Romeo BTCC LWB 30mm Clip



Alfa Romeo TZ3 Corsa SWB 29mm Clip



Aston Martin Vantage GT3 LWB



Audi R8LMS GT3 LWB



Audi S3 BTCC LWB 27mm Clip



Austin Mini Cooper SWB 28mm Clip



Bentley Continental GT3 LWB 30mm Clip



BMW 320i Turbo Grp5 SWB 27mm Clip



**BMW 1 Series** BTCC LWB 29mm Clip



BMW M1 SWB 30mm Clip













## Where is DHORC?



Derby H:O Racing Club A Record Breaking Club

www.dhorc.co.uk





## **Derby Leisure Ltd Table Tennis Room**

Derby Leisure Ltd, Moor Lane, Allenton Derby, DE24 9HY



Nick Sismey sismey80@hotmail.co.uk 07984 339192