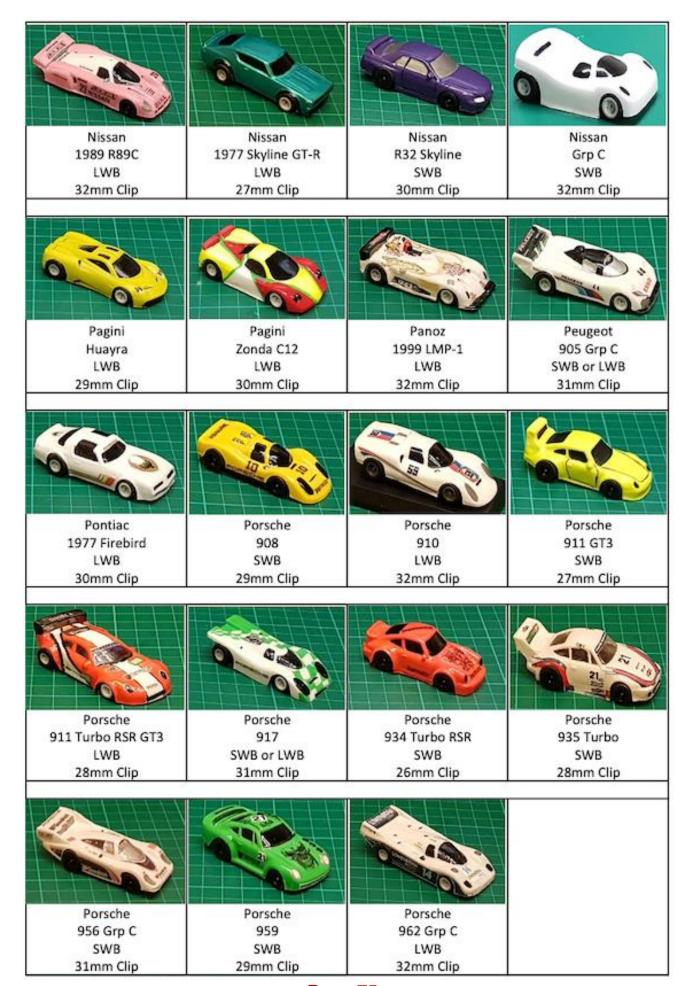

| 4        | L Doyle                 | 21.0         | 0.401          | zo-Jur               |





## Legends

SWB = 38mm (1.5") between axle centres

LWB = 41mm (1.6")between axle centres



AC Cobra Convertible LWB



Acura NSX GT3 2017 LWB 30mm Clip



Alfa Romeo 155 **Touring Car** LWB 29mm Clip



Alfa Romeo BTCC LWB 30mm Clip



Alfa Romeo TZ3 Corsa SWB 29mm Clip



Aston Martin Vantage GT3 LWB



Audi R8LMS GT3 LWB



Audi S3 BTCC LWB 27mm Clip



Austin Mini Cooper SWB 28mm Clip



Bentley Continental GT3 LWB 30mm Clip



BMW 320i Turbo Grp5 SWB 27mm Clip



**BMW 1 Series** BTCC LWB 29mm Clip



BMW M1 SWB 30mm Clip













## Where is DHORC?



Derby H:O Racing Club A Record Breaking Club

www.dhorc.co.uk





## **Derby Leisure Ltd Table Tennis Room**

Derby Leisure Ltd, Moor Lane, Allenton Derby, DE24 9HY



Nick Sismey sismey80@hotmail.co.uk 07984 339192