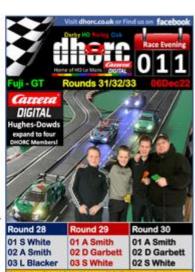

### Carrera Digital Club 1st race 18 January 2022

- 1/32<sup>nd</sup> Carrera Digital DTM & GT Cars
- 12+ Evenings a year, minimum 3x15-minute races per driver per evening.
- 7 circuits, 2 Evenings per circuit
- Full computerised timing and stats through SmartRace App

### Carrera<sup>®</sup> DIGITAL