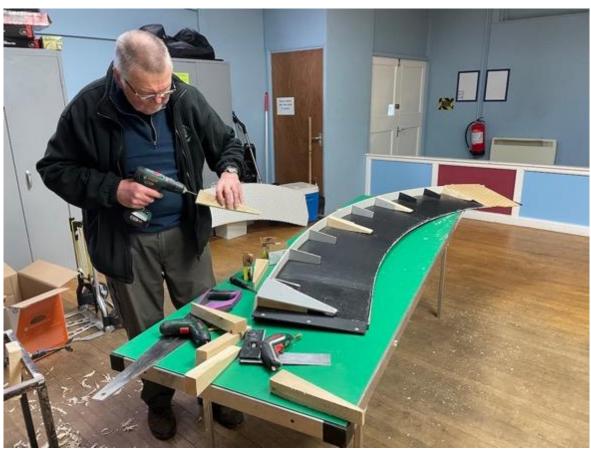

**Stuart Gray** and **Phil Rees** have almost finished rewiring and strengthening the new DHORCingham Oval corners (Page 11), and we have been asked by Donington Park to add another Corporate event (Page 16). We have also been involved with organising a CPR and defibrillator training session (Page 5).