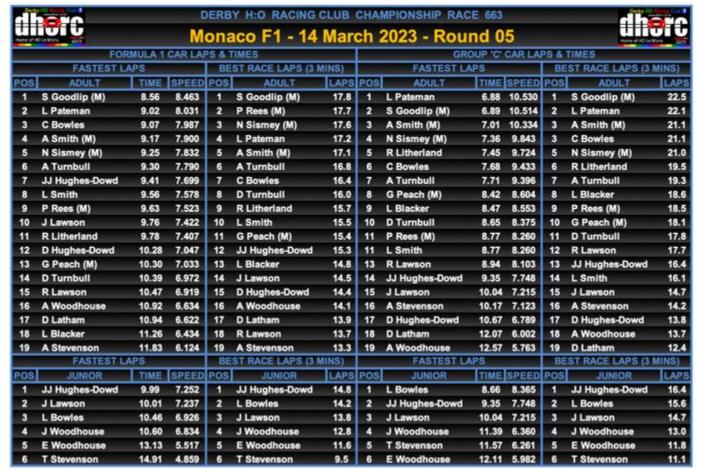

Round 05

Monaco - F1

14Mar23

### **ADULTS**

01 S GOODLIP

02 N SISMEY

03 A SMITH

### **JUNIORS**

01 JJ HUGHES-DOWD

02 J LAWSON

03 L BOWLES

This Week: CPR & defibrillator training - DHORCingham - Donington Park