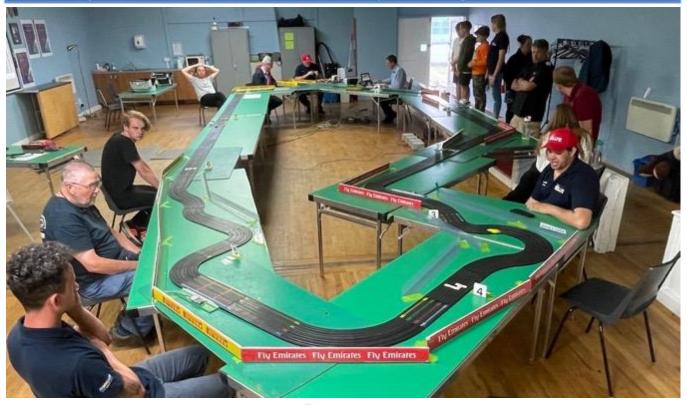

### HO Club founded on 7 July 1992

- DHORC: Derby HO Racing Club ("HO" Is The Scale = 1/64th)
- Section of Derby Leisure & Events Venue, open to all!
- Home of world famous international Le Mans 24 Hour race.
- Smaller scale version of Scalextric, once set up works all night!
- Four and eight lane circuits
- Computerised timing
- Statistics for every meeting and every member since July 1992
- Over 20 race meetings each year
- 50+ circuit designs, up to 567 feet in length
- · Eight-lane routed DHORCingham oval
- Two car categories Tyco open wheel (F1)
  - Tomy SGP, BSRT, VSR enclosed wheel (GC)