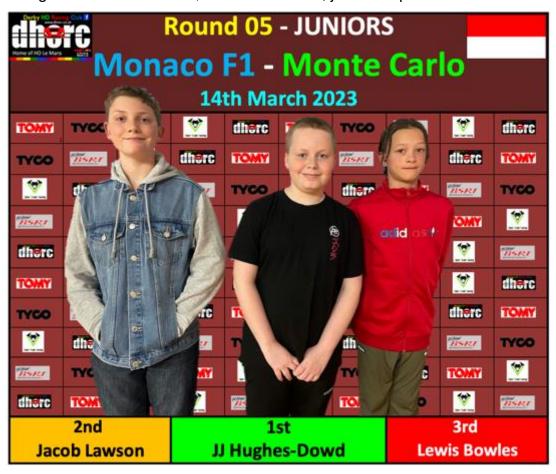

Round 05

Monaco - F1

14Mar23

### **JUNIORS**

01 JJ HUGHES-DOWD

02 J LAWSON

03 L BOWLES

This Week: CPR & defibrillator training - DHORCingham - Donington Park

Congratulations also to **JJ Hughes-Dowd** for taking his second Junior win on Tuesday night, and first of 2023.

With 23 on the grid at Monaco it was a single class Finals, with F1 taking its turn.

After a bumper Carrera Digital Issue 14 Magazine, which had to be split into two Parts (the first time ever for a DHORC Magazine) due to the amount of content, we are back to a more normal size this time. Nevertheless there is still plenty going on with HO!