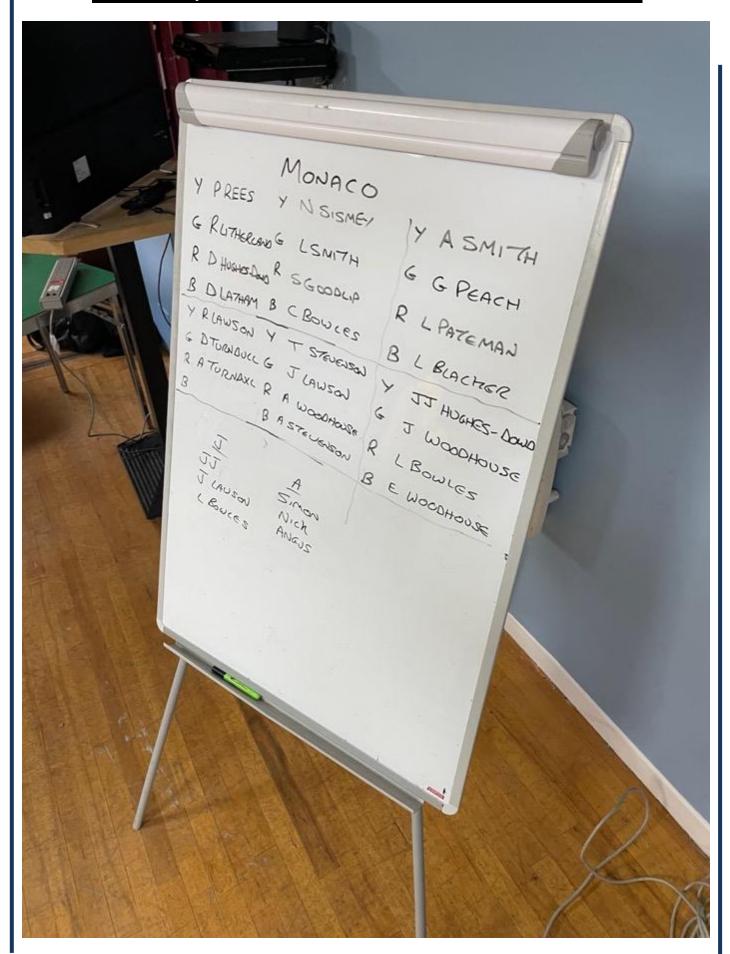

Round 05

Monaco - F1

14Mar23

### **ADULTS**

01 S GOODLIP

02 N SISMEY

03 A SMITH

### **JUNIORS**

01 JJ HUGHES-DOWD

02 J LAWSON

03 L BOWLES

This Week: CPR & defibrillator training - DHORCingham - Donington Park