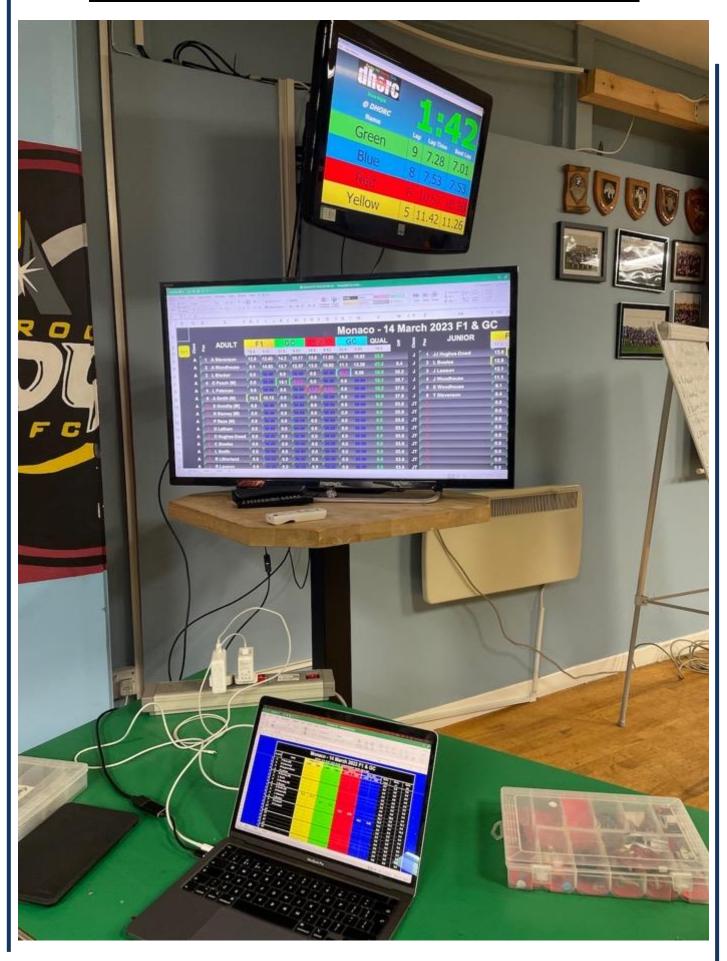

#### HO

- Racing starts between 18:45 and 19:00 hours Finished by 21:30 hours
- Minimum of four 3-minute qualifying races & one Final (F1 or GC) for each member
- Championship points for all members
- Race report, news, photos and stats included in HO Magazine