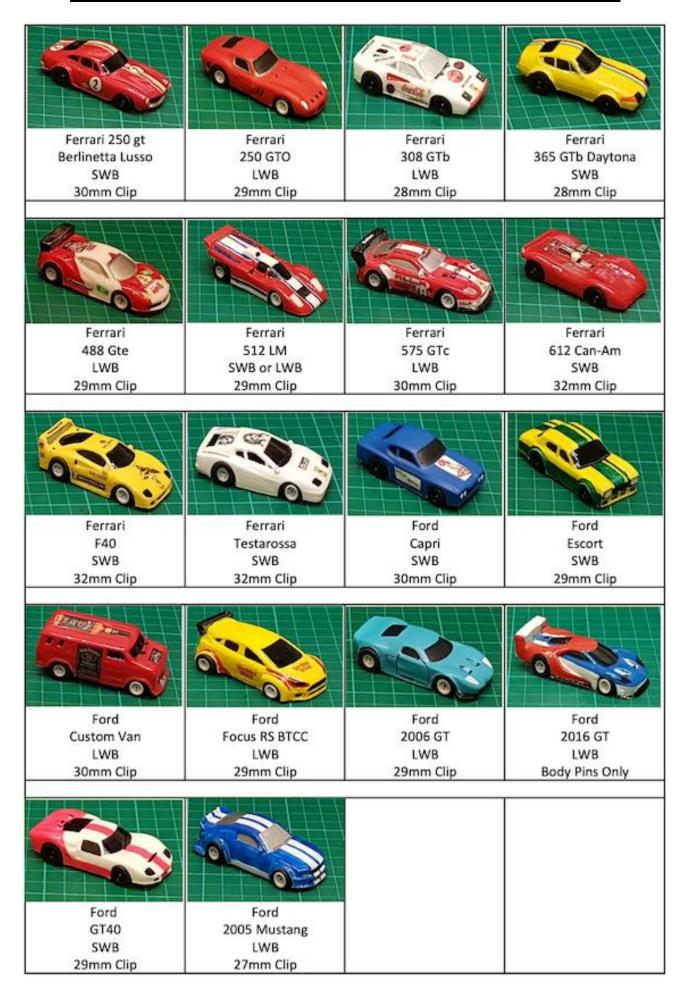

| 4        | L Doyle                 | 21.0         | 0.401          | zo-Jur               |





## Legends

SWB = 38mm (1.5") between axle centres

LWB = 41mm (1.6")between axle centres



AC Cobra Convertible LWB



Acura NSX GT3 2017 LWB 30mm Clip



Alfa Romeo 155 **Touring Car** LWB 29mm Clip



Alfa Romeo BTCC LWB 30mm Clip



Alfa Romeo TZ3 Corsa SWB 29mm Clip



Aston Martin Vantage GT3 LWB



Audi R8LMS GT3 LWB



Audi S3 BTCC LWB 27mm Clip



Austin Mini Cooper SWB 28mm Clip



Bentley Continental GT3 LWB 30mm Clip



BMW 320i Turbo Grp5 SWB 27mm Clip



**BMW 1 Series** BTCC LWB 29mm Clip



BMW M1 SWB 30mm Clip













## Where is DHORC?



Derby H:O Racing Club A Record Breaking Club

www.dhorc.co.uk





## **Derby Leisure Ltd Table Tennis Room**

Derby Leisure Ltd, Moor Lane, Allenton Derby, DE24 9HY



Nick Sismey sismey80@hotmail.co.uk 07984 339192