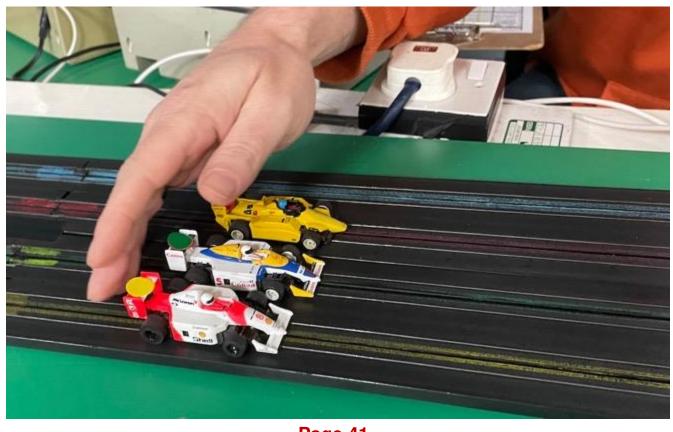

An updated Calendar is included in this issue.

See you all at the next race on 04Apr23.

**Nick Sismey** 

Front Cover: Monaco is our tightest circuit with 30 off six inch radius corners!

ROLLS-ROYCE SLOT CAR MAGAZINE IS PUBLISHED AND COPYRIGHT 2023 BY DHORC, AND NO PORTION MAY BE REPRODUCED OR TRANSMITTED WITHOUT WRITTEN PERMISSION, AND MAY CONTAIN ARTICLES AND GRAPHICS REPRINTED WITH THE PERMISSION OF THE ORIGINAL COPYRIGHT HOLDER, WHO RETAINS ALL RIGHTS,