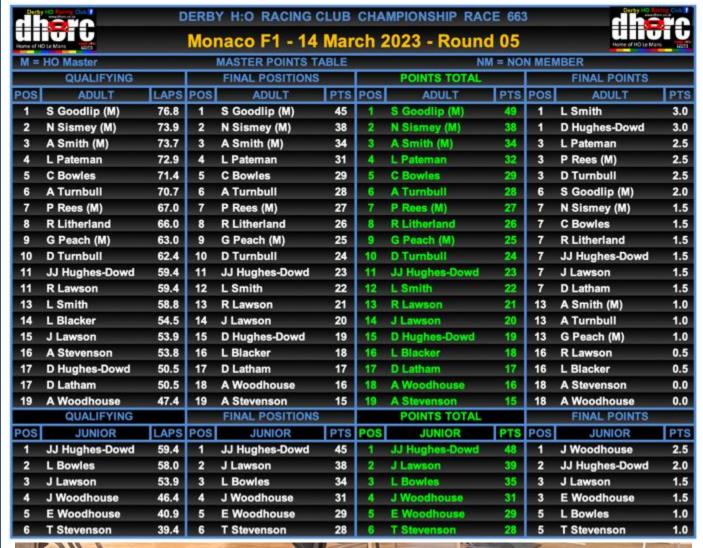

Round 05

Monaco - F1

14Mar23

### **ADULTS**

01 S GOODLIP

02 N SISMEY

03 A SMITH

### **JUNIORS**

01 JJ HUGHES-DOWD

02 J LAWSON

03 L BOWLES

This Week: CPR & defibrillator training - DHORCingham - Donington Park

### Championship Trophies presented at 1st Evening of following year

**Five straight wins in all categories!** Congratulations to **Simon Goodlip**, who, with his Adult win on Tuesday night now has five straight wins in HO and Carrera Digital. He won the GC HO Club Night at Cadwell Park on 21Feb23, all three Carrera Digital Club Nights at Paul Ricard on 07Mar23 and then the F1 HO Club Night at Monaco. Who can stop him at the next event, the second Paul Ricard Evening on 28Mar23?

Congratulations also to **JJ Hughes-Dowd** for taking his second Junior win on Tuesday night, and first of 2023.

With 23 on the grid at Monaco it was a single class Finals, with F1 taking its turn.

After a bumper Carrera Digital Issue 14 Magazine, which had to be split into two Parts (the first time ever for a DHORC Magazine) due to the amount of content, we are back to a more normal size this time. Nevertheless there is still plenty going on with HO!