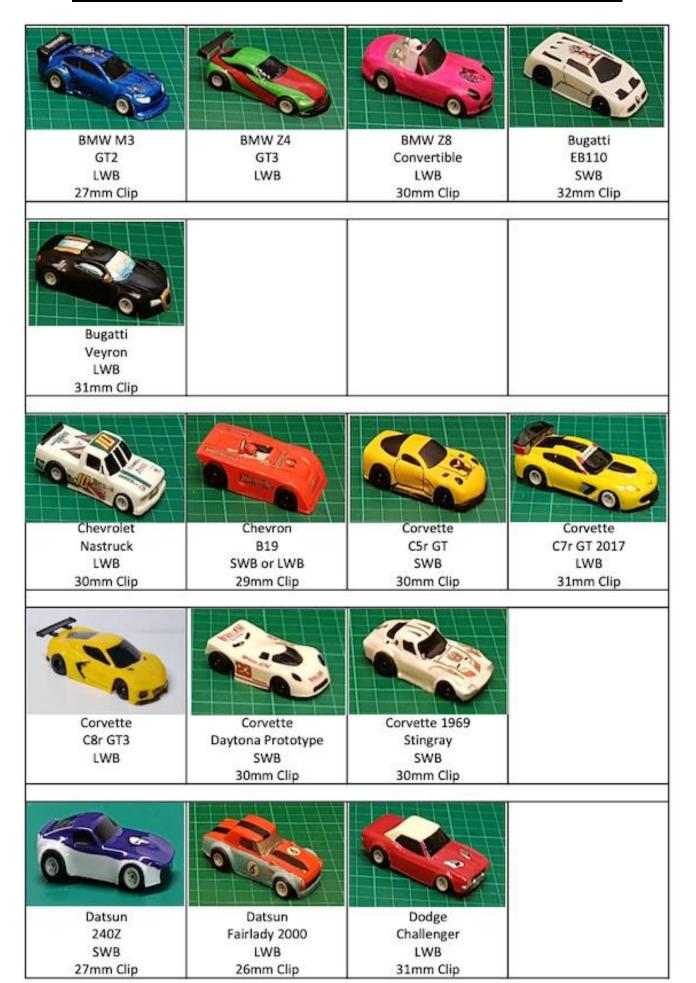

| 4        | L Doyle                 | 21.0         | 0.401          | zo-Jur               |





## Legends

SWB = 38mm (1.5") between axle centres

LWB = 41mm (1.6")between axle centres



AC Cobra Convertible LWB



Acura NSX GT3 2017 LWB 30mm Clip



Alfa Romeo 155 **Touring Car** LWB 29mm Clip



Alfa Romeo BTCC LWB 30mm Clip



Alfa Romeo TZ3 Corsa SWB 29mm Clip



Aston Martin Vantage GT3 LWB



Audi R8LMS GT3 LWB



Audi S3 BTCC LWB 27mm Clip



Austin Mini Cooper SWB 28mm Clip



Bentley Continental GT3 LWB 30mm Clip



BMW 320i Turbo Grp5 SWB 27mm Clip



**BMW 1 Series** BTCC LWB 29mm Clip



BMW M1 SWB 30mm Clip













## Where is DHORC?



Derby H:O Racing Club A Record Breaking Club

www.dhorc.co.uk





## **Derby Leisure Ltd Table Tennis Room**

Derby Leisure Ltd, Moor Lane, Allenton Derby, DE24 9HY



Nick Sismey sismey80@hotmail.co.uk 07984 339192