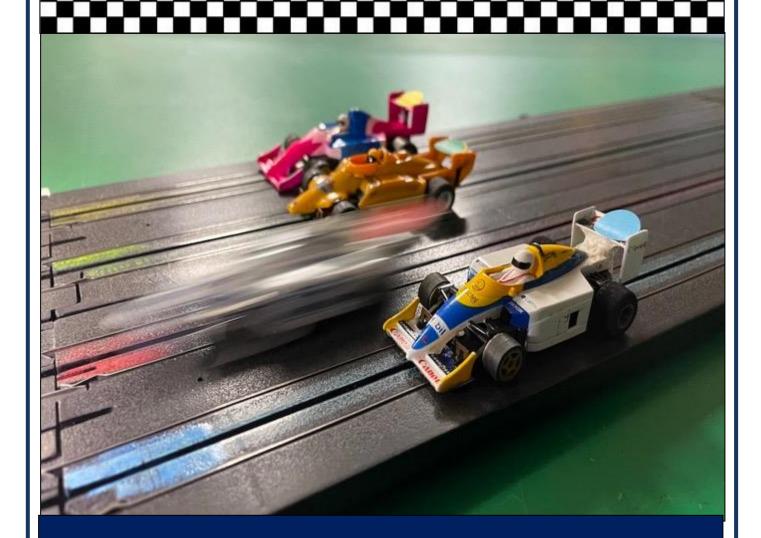

Round 05

Monaco - F1

14Mar23

An updated Calendar is included in this issue.

See you all at the next race on 04Apr23.

**Nick Sismey** 

Front Cover: Monaco is our tightest circuit with 30 off six inch radius corners!

ROLLS-ROYCE SLOT CAR MAGAZINE IS PUBLISHED AND COPYRIGHT 2023 BY DHORC, AND NO PORTION MAY BE REPRODUCED OR TRANSMITTED WITHOUT WRITTEN PERMISSION, AND MAY CONTAIN ARTICLES AND GRAPHICS REPRINTED WITH THE PERMISSION OF THE ORIGINAL COPYRIGHT HOLDER, WHO RETAINS ALL RIGHTS,