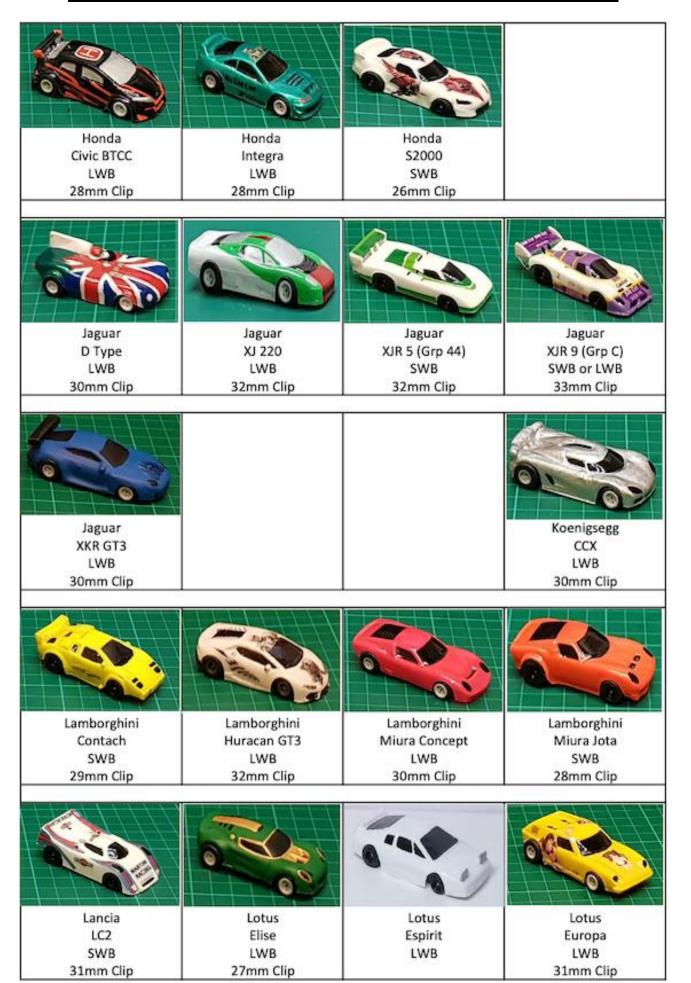

| 4        | L Doyle                 | 21.0         | 0.401          | zo-Jur               |





## Legends

SWB = 38mm (1.5") between axle centres

LWB = 41mm (1.6")between axle centres



AC Cobra Convertible LWB



Acura NSX GT3 2017 LWB 30mm Clip



Alfa Romeo 155 **Touring Car** LWB 29mm Clip



Alfa Romeo BTCC LWB 30mm Clip



Alfa Romeo TZ3 Corsa SWB 29mm Clip



Aston Martin Vantage GT3 LWB



Audi R8LMS GT3 LWB



Audi S3 BTCC LWB 27mm Clip



Austin Mini Cooper SWB 28mm Clip



Bentley Continental GT3 LWB 30mm Clip



BMW 320i Turbo Grp5 SWB 27mm Clip



**BMW 1 Series** BTCC LWB 29mm Clip



BMW M1 SWB 30mm Clip













## Where is DHORC?



Derby H:O Racing Club A Record Breaking Club

www.dhorc.co.uk





## **Derby Leisure Ltd Table Tennis Room**

Derby Leisure Ltd, Moor Lane, Allenton Derby, DE24 9HY



Nick Sismey sismey80@hotmail.co.uk 07984 339192