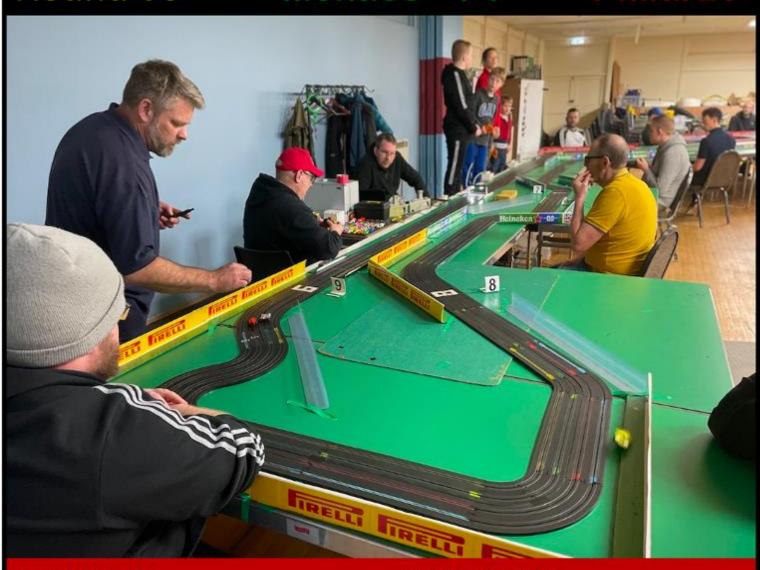

Round 05

Monaco - F1

14Mar23

### Championship Trophies presented at 1st Evening of following year

**Five straight wins in all categories!** Congratulations to **Simon Goodlip**, who, with his Adult win on Tuesday night now has five straight wins in HO and Carrera Digital. He won the GC HO Club Night at Cadwell Park on 21Feb23, all three Carrera Digital Club Nights at Paul Ricard on 07Mar23 and then the F1 HO Club Night at Monaco. Who can stop him at the next event, the second Paul Ricard Evening on 28Mar23?

Congratulations also to **JJ Hughes-Dowd** for taking his second Junior win on Tuesday night, and first of 2023.

With 23 on the grid at Monaco it was a single class Finals, with F1 taking its turn.

After a bumper Carrera Digital Issue 14 Magazine, which had to be split into two Parts (the first time ever for a DHORC Magazine) due to the amount of content, we are back to a more normal size this time. Nevertheless there is still plenty going on with HO!