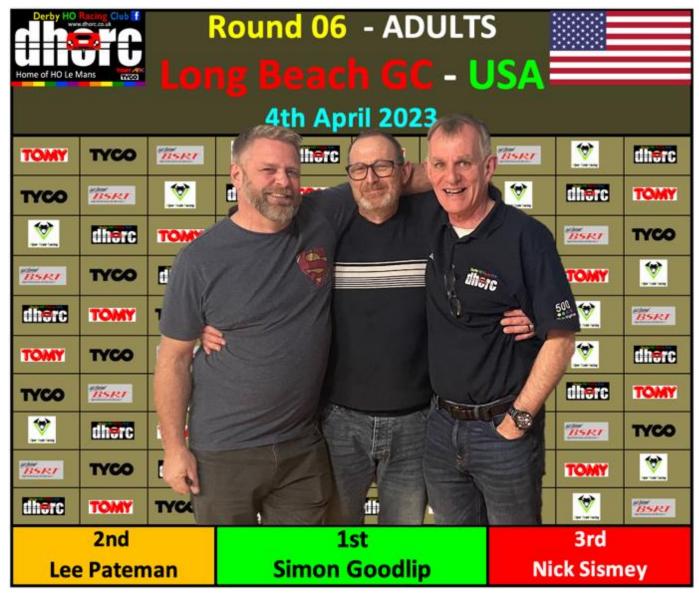

01 S GOODLIP 02 L PATEMAN 03 N SISMEY

With its tight hairpin just before the cars catapult down Shoreline Drive, our Tuesday night Long Beach circuit couldn't be further away from an oval. **Simon Goodlip** took his first Adult win on the Californian circuit to make it a hattrick of wins over the last three Club Nights. His victory takes him to the top of the standings from erstwhile leader **Angus Smith** who just retains the Masters' lead despite Simon's win there as well.