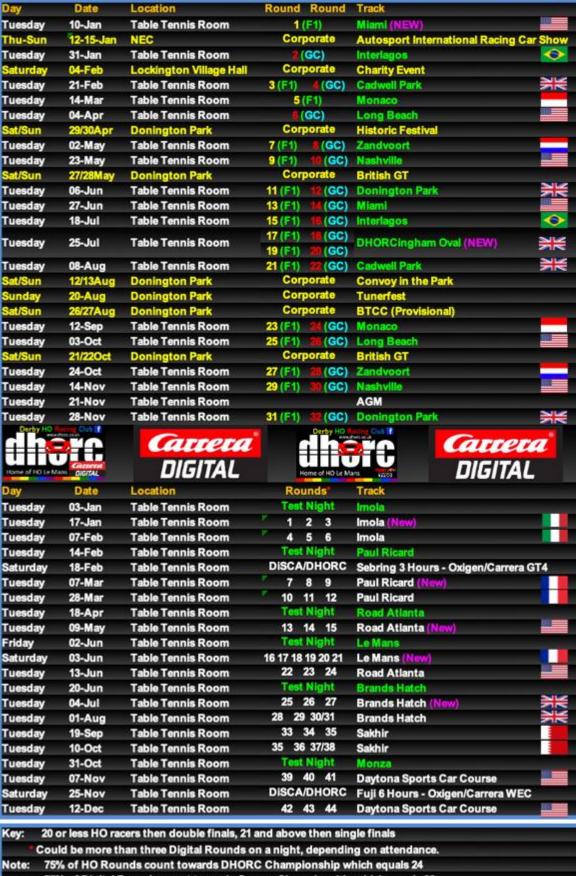

#### Calendar 2023

75% of Digital Rounds count towards Carrera Championship which equals 32

We will set up from 10:15 hours as usual and once we have made some tweaks to the track and the wiring the oval will be up and running for testing throughout the day through until 18:30 hours. Note: that is only for your own cars, the DHORC cars (covered below) will only be used during the Club Night, which will add to the excitement and unpredictability!