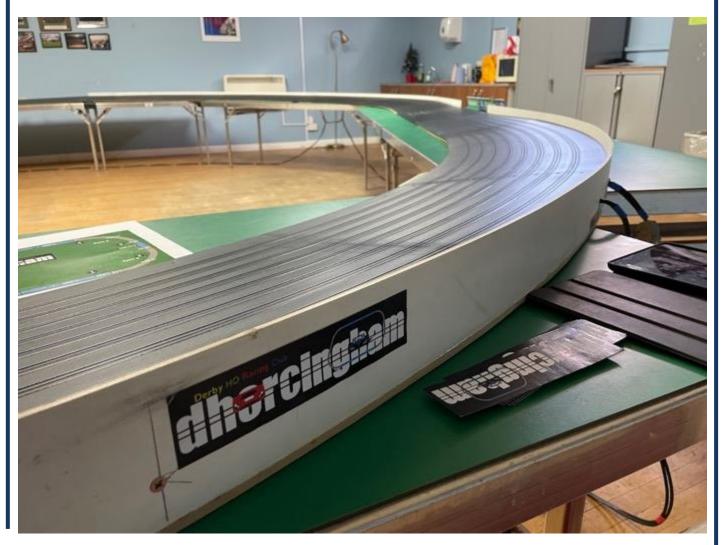

#### Championship Trophies presented at 1st Evening of following year

The King is dead, long live the King! Our 20 year old Brad Bowman manufactured 8-lane 119' routed Rockingham Oval has been converted into a new 107'11" oval we have re-named DHORCingham. Thanks to some hard work from Phil Rees, Stuart Gray and Dan Hughes-Dowd we now have a new oval at DHORC. On 25Jul23 oval racing will return to the club for the first time since Feb'20. Please see Page 5.

#### 2. DHORCingham Oval is Go!!! – 25Jul23

After the successful test of the eight lane 107'11" DHORCingham Oval on 24Mar23 (thanks to **Stuart Gray, Dan Hughes-Dowd** and **Phil Rees**) we are looking to run our first DHORCingham Club Night on Tuesday 25Jul23, the first week of the school hols. This is the only additional night that will be added to the 2023 Championship. We will look at including it in the 16 Evenings next year if everyone is happy at the AGM.