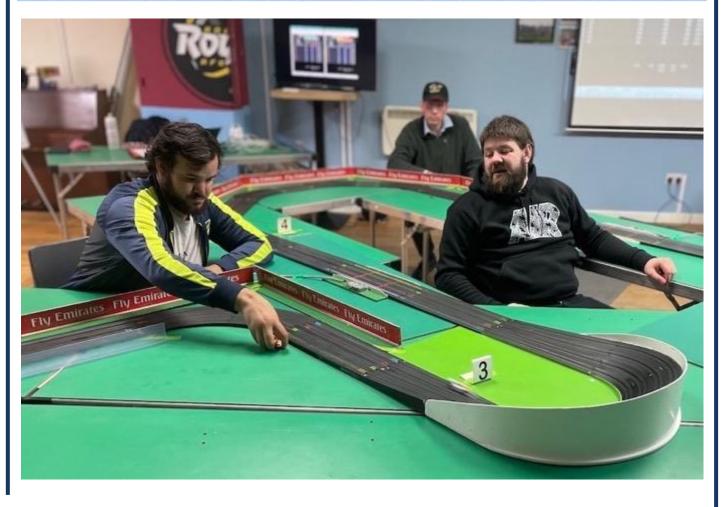

#### Championship Trophies presented at 1st Evening of following year

The King is dead, long live the King! Our 20 year old Brad Bowman manufactured 8-lane 119' routed Rockingham Oval has been converted into a new 107'11" oval we have re-named DHORCingham. Thanks to some hard work from Phil Rees, Stuart Gray and Dan Hughes-Dowd we now have a new oval at DHORC. On 25Jul23 oval racing will return to the club for the first time since Feb'20. Please see Page 5.

#### 2. DHORCingham Oval is Go!!! – 25Jul23

After the successful test of the eight lane 107'11" DHORCingham Oval on 24Mar23 (thanks to **Stuart Gray, Dan Hughes-Dowd** and **Phil Rees**) we are looking to run our first DHORCingham Club Night on Tuesday 25Jul23, the first week of the school hols. This is the only additional night that will be added to the 2023 Championship. We will look at including it in the 16 Evenings next year if everyone is happy at the AGM.