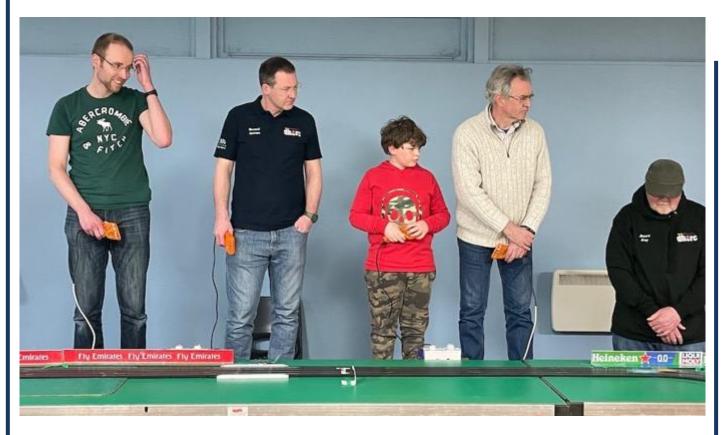

01 S GOODLIP 02 L PATEMAN 03 N SISMEY

With its tight hairpin just before the cars catapult down Shoreline Drive, our Tuesday night Long Beach circuit couldn't be further away from an oval. **Simon Goodlip** took his first Adult win on the Californian circuit to make it a hattrick of wins over the last three Club Nights. His victory takes him to the top of the standings from erstwhile leader **Angus Smith** who just retains the Masters' lead despite Simon's win there as well.