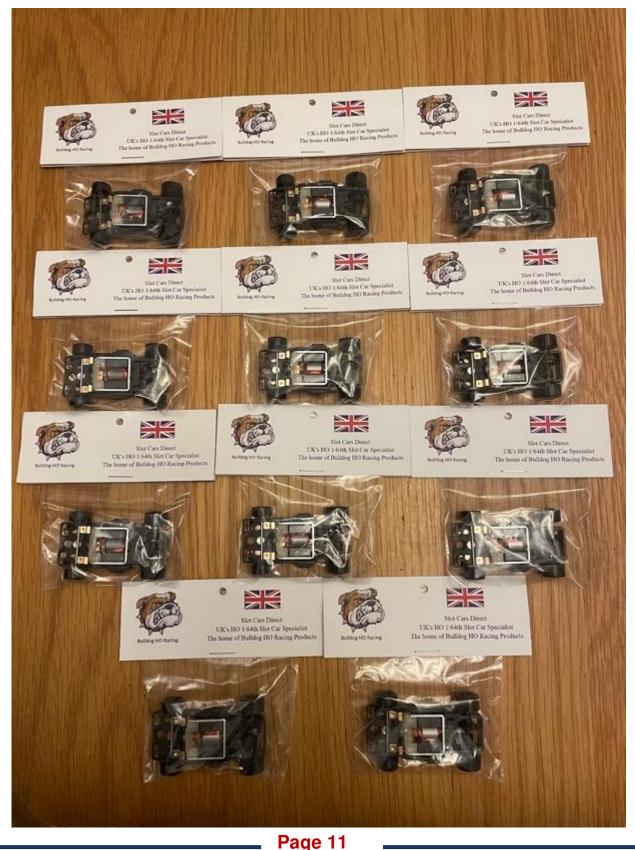

Class 1 V-Jet (brass weighted) F1 – DHORC cars. Class 2 Bulldog (upgraded Tomy AFX Turbo) GC – DHORC cars. Class 3 Tyco 440X2 F1 – Own cars. Class 4 Viper GC – Own cars.

Qualifying will be the time to complete five laps with F1 on Lane 6 and GC on Lane 4. Two people will Qualify together, one running F1 the other GC and then swapping. They will run all four Qualifying rounds one after the other to save time. If you crash during Qualifying your car will be replaced on the track so you can finish the five laps. We are proposing to run Qualifying in reverse order of the Championship standings to spice it up a bit!