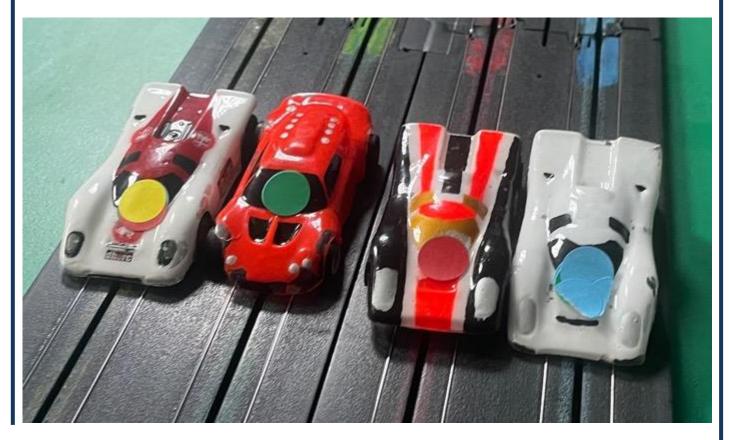

Class 1 V-Jet (brass weighted) F1 – DHORC cars. Class 2 Bulldog (upgraded Tomy AFX Turbo) GC – DHORC cars. Class 3 Tyco 440X2 F1 – Own cars. Class 4 Viper GC – Own cars.

Qualifying will be the time to complete five laps with F1 on Lane 6 and GC on Lane 4. Two people will Qualify together, one running F1 the other GC and then swapping. They will run all four Qualifying rounds one after the other to save time. If you crash during Qualifying your car will be replaced on the track so you can finish the five laps. We are proposing to run Qualifying in reverse order of the Championship standings to spice it up a bit!