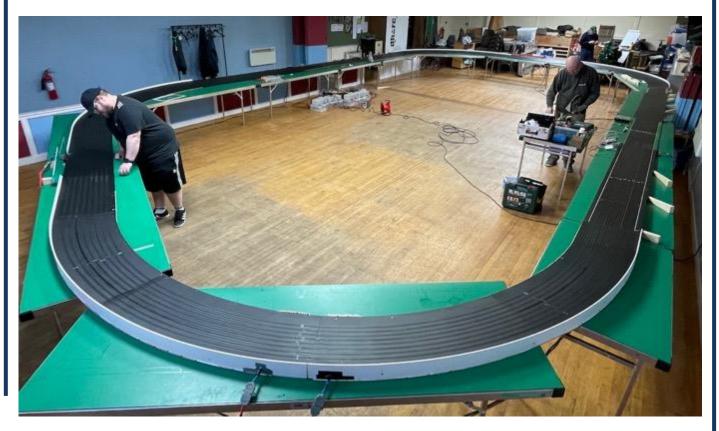

#### Championship Trophies presented at 1st Evening of following year

The King is dead, long live the King! Our 20 year old Brad Bowman manufactured 8-lane 119' routed Rockingham Oval has been converted into a new 107'11" oval we have re-named DHORCingham. Thanks to some hard work from Phil Rees, Stuart Gray and Dan Hughes-Dowd we now have a new oval at DHORC. On 25Jul23 oval racing will return to the club for the first time since Feb'20. Please see Page 5.

#### 2. DHORCingham Oval is Go!!! – 25Jul23

After the successful test of the eight lane 107'11" DHORCingham Oval on 24Mar23 (thanks to **Stuart Gray, Dan Hughes-Dowd** and **Phil Rees**) we are looking to run our first DHORCingham Club Night on Tuesday 25Jul23, the first week of the school hols. This is the only additional night that will be added to the 2023 Championship. We will look at including it in the 16 Evenings next year if everyone is happy at the AGM.