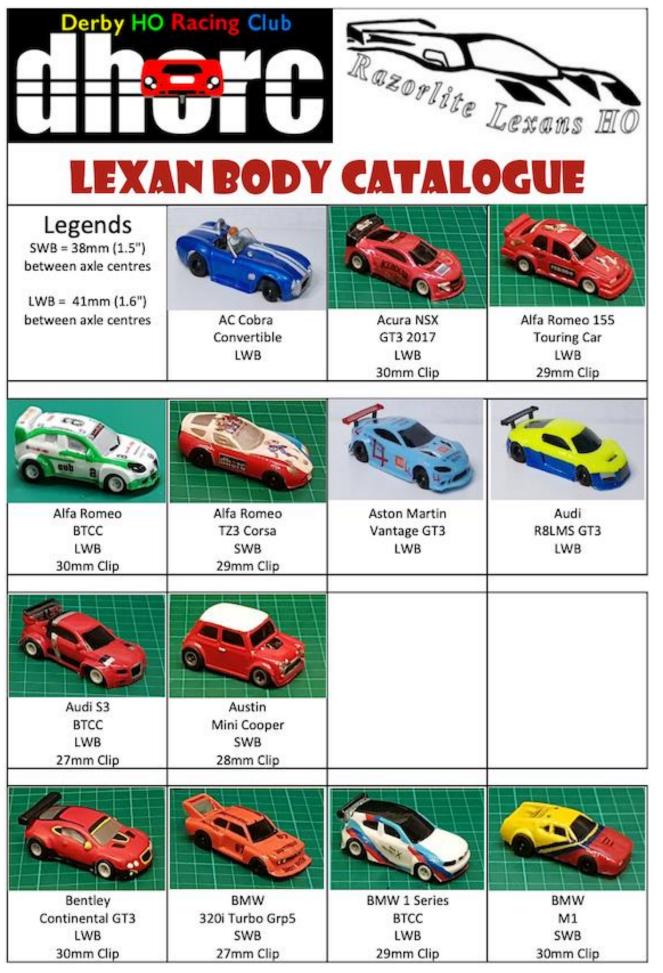

| Cont | ents6 <mark>6</mark> 4                                                                                                                                                         |
|------|--------------------------------------------------------------------------------------------------------------------------------------------------------------------------------|
| Page | Details                                                                                                                                                                        |
| 003  | Editorial                                                                                                                                                                      |
| 004  | Contents                                                                                                                                                                       |
| 005  | News & Views<br>Including<br>1. Acknowledgements<br>2. DHORCingham Oval is Gol!! - 25Jul23<br>3. Tomy AFX Turbo replacement - Bulldog<br>4. Donington Historical Festival BTCC |
| 006  | 2023 Calendar                                                                                                                                                                  |
| 008  | 2023 Winners & Continuous Club Night Attendance Records                                                                                                                        |
| 010  | DHORC Official Clothing                                                                                                                                                        |
| 012  | Slot Cars & Spares                                                                                                                                                             |
| 014  | Razorlite Lexans HO                                                                                                                                                            |
| 015  | Race Report - Long Beach - 4th April 2023 - Round 06 of 32<br>Including<br>Page 24 - Race Results<br>Page 32 - Best Results<br>Page 40 - Championship Tables                   |
| 048  | Members' Statistics                                                                                                                                                            |
| 061  | Next Race - Zandvoort – 2nd May 2023 - Rounds 07 & 08 of 32                                                                                                                    |
| 066  | Razorlite Lexans HO Catalogue                                                                                                                                                  |
|      | <image/> <image/>                                                                                                                                                              |