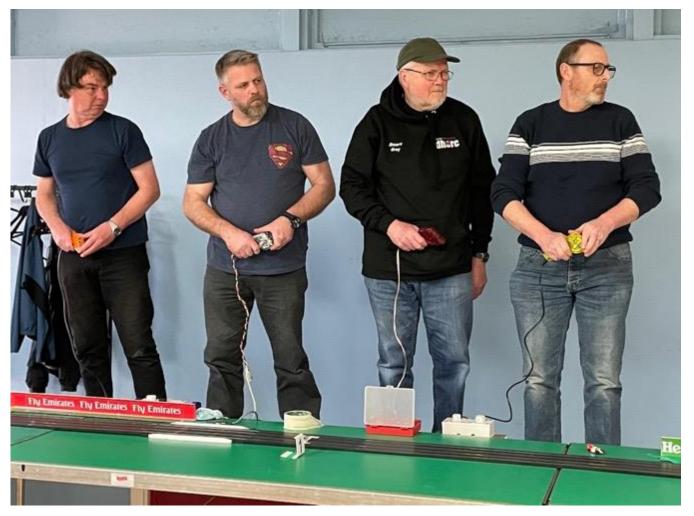

01 S GOODLIP 02 L PATEMAN 03 N SISMEY

With its tight hairpin just before the cars catapult down Shoreline Drive, our Tuesday night Long Beach circuit couldn't be further away from an oval. **Simon Goodlip** took his first Adult win on the Californian circuit to make it a hattrick of wins over the last three Club Nights. His victory takes him to the top of the standings from erstwhile leader **Angus Smith** who just retains the Masters' lead despite Simon's win there as well.