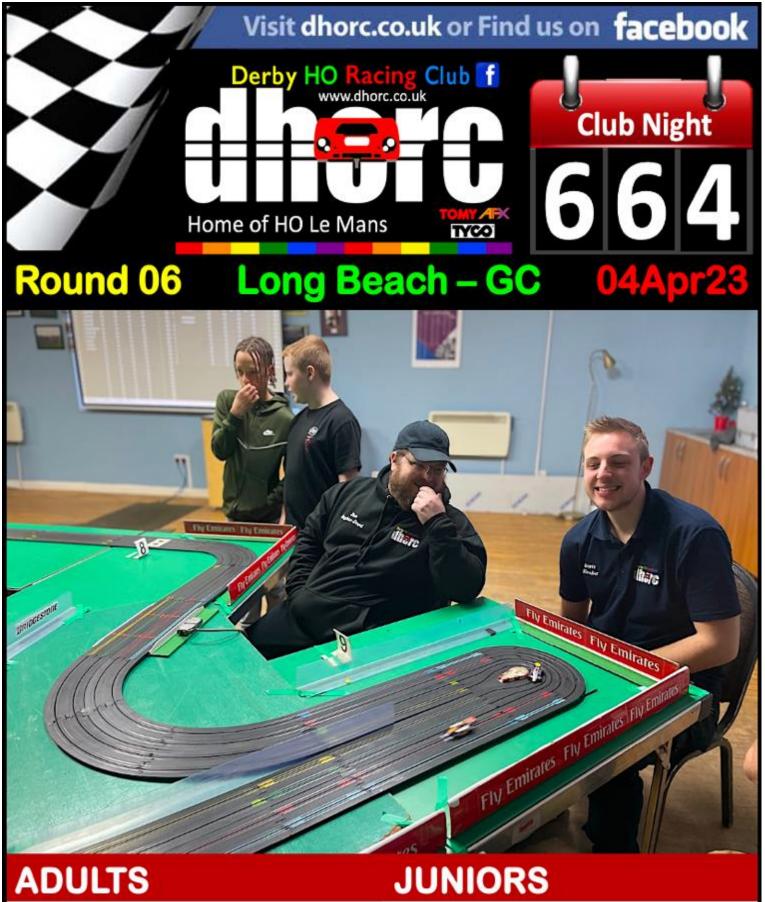

With its tight hairpin just before the cars catapult down Shoreline Drive, our Tuesday night Long Beach circuit couldn't be further away from an oval. **Simon Goodlip** took his first Adult win on the Californian circuit to make it a hattrick of wins over the last three Club Nights. His victory takes him to the top of the standings from erstwhile leader **Angus Smith** who just retains the Masters' lead despite Simon's win there as well.

After his blip at Monaco **Lewis Bowles** was back to winning ways in the Golden State, racking up his fifth Junior win from six starts. Our reigning Junior Champion continues to hold a healthy lead in the 2023 Championship. Congrats all.

#### Front Cover: Dan Hughes-Dowd and Lewis Blacker marshalling the hairpin.

ROLLS-ROYCE SLOT CAR MAGAZINE IS PUBLISHED AND COPYRIGHT 2023 BY DHORC, AND NO PORTION MAY BE REPRODUCED OR TRANSMITTED WITHOUT WRITTEN PERMISSION, AND MAY CONTAIN ARTICLES AND GRAPHICS REPRINTED WITH THE PERMISSION OF THE ORIGINAL COPYRIGHT HOLDER, WHO RETAINS ALL RIGHTS,