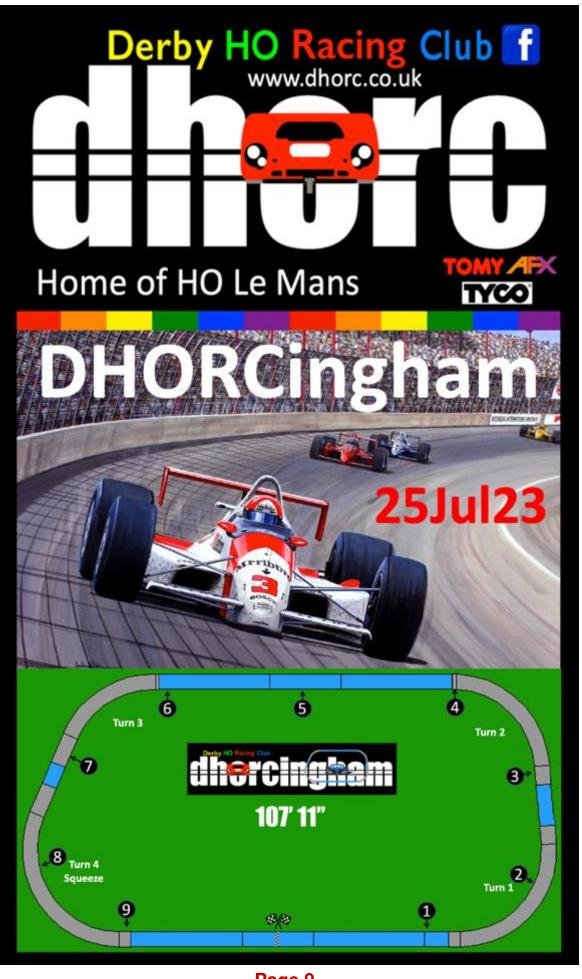

#### 2. DHORCingham Oval is Go!!! – 25Jul23

After the successful test of the eight lane 107'11" DHORCingham Oval on 24Mar23 (thanks to **Stuart Gray, Dan Hughes-Dowd** and **Phil Rees**) we are looking to run our first DHORCingham Club Night on Tuesday 25Jul23, the first week of the school hols. This is the only additional night that will be added to the 2023 Championship. We will look at including it in the 16 Evenings next year if everyone is happy at the AGM.

#### Calendar 2023

75% of Digital Rounds count towards Carrera Championship which equals 32

We will set up from 10:15 hours as usual and once we have made some tweaks to the track and the wiring the oval will be up and running for testing throughout the day through until 18:30 hours. Note: that is only for your own cars, the DHORC cars (covered below) will only be used during the Club Night, which will add to the excitement and unpredictability!