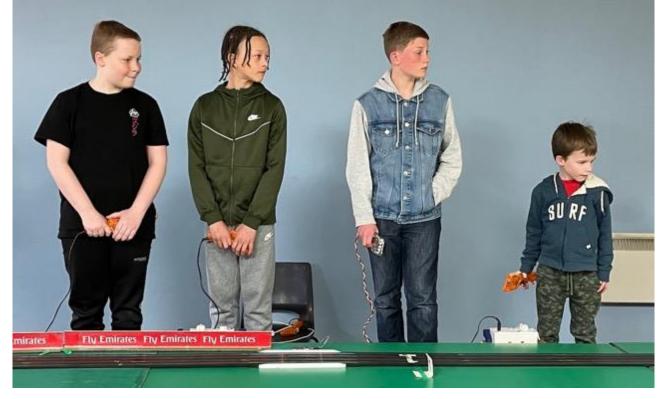

#### JUNIORS 01 L BOWLES 02 J LAWSON 03 JJ HUGHES-DOWD

This Week: DHORCingham Oval Date Set – First Donington Event of 2023

After his blip at Monaco **Lewis Bowles** was back to winning ways in the Golden State, racking up his fifth Junior win from six starts. Our reigning Junior Champion continues to hold a healthy lead in the 2023 Championship. Congrats all.