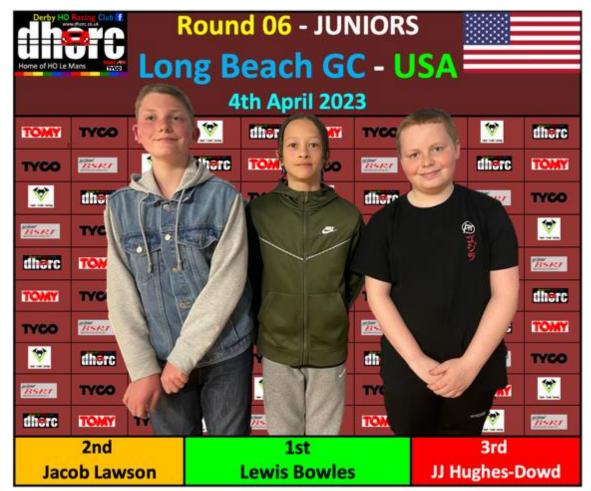

#### JUNIORS 01 L BOWLES 02 J LAWSON 03 JJ HUGHES-DOWD

This Week: DHORCingham Oval Date Set – First Donington Event of 2023

After his blip at Monaco **Lewis Bowles** was back to winning ways in the Golden State, racking up his fifth Junior win from six starts. Our reigning Junior Champion continues to hold a healthy lead in the 2023 Championship. Congrats all.