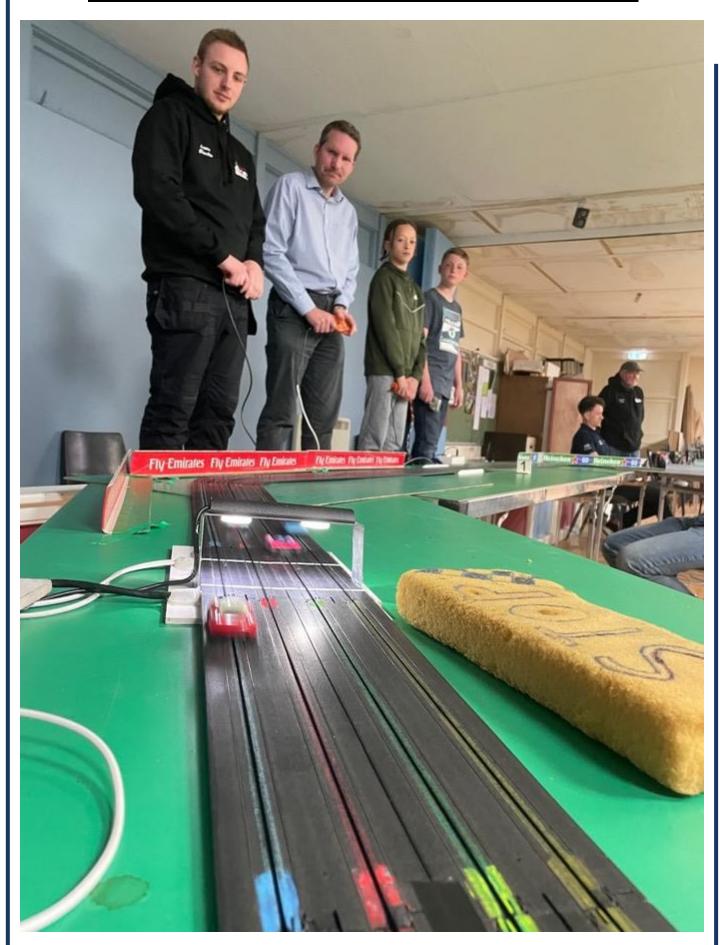

#### Front Cover: Dan Hughes-Dowd and Lewis Blacker marshalling the hairpin.

ROLLS-ROYCE SLOT CAR MAGAZINE IS PUBLISHED AND COPYRIGHT 2023 BY DHORC, AND NO PORTION MAY BE REPRODUCED OR TRANSMITTED WITHOUT WRITTEN PERMISSION, AND MAY CONTAIN ARTICLES AND GRAPHICS REPRINTED WITH THE PERMISSION OF THE ORIGINAL COPYRIGHT HOLDER, WHO RETAINS ALL RIGHTS,