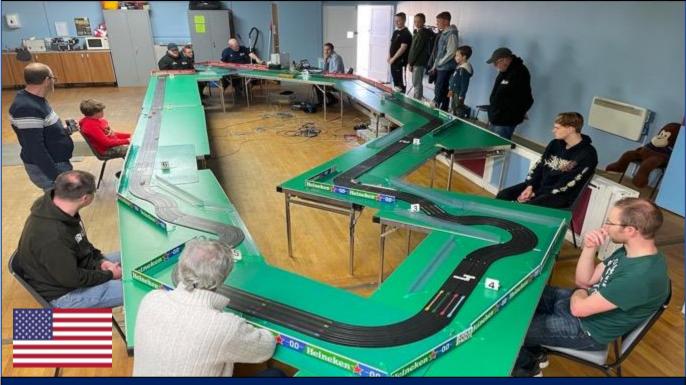

With its tight hairpin just before the cars catapult down Shoreline Drive, our Tuesday night Long Beach circuit couldn't be further away from an oval. **Simon Goodlip** took his first Adult win on the Californian circuit to make it a hattrick of wins over the last three Club Nights. His victory takes him to the top of the standings from erstwhile leader **Angus Smith** who just retains the Masters' lead despite Simon's win there as well.

| Cont | ents6 <mark>6</mark> 4                                                                                                                                                         |
|------|--------------------------------------------------------------------------------------------------------------------------------------------------------------------------------|
| Page | Details                                                                                                                                                                        |
| 003  | Editorial                                                                                                                                                                      |
| 004  | Contents                                                                                                                                                                       |
| 005  | News & Views<br>Including<br>1. Acknowledgements<br>2. DHORCingham Oval is Gol!! - 25Jul23<br>3. Tomy AFX Turbo replacement - Bulldog<br>4. Donington Historical Festival BTCC |
| 006  | 2023 Calendar                                                                                                                                                                  |
| 008  | 2023 Winners & Continuous Club Night Attendance Records                                                                                                                        |
| 010  | DHORC Official Clothing                                                                                                                                                        |
| 012  | Slot Cars & Spares                                                                                                                                                             |
| 014  | Razorlite Lexans HO                                                                                                                                                            |
| 015  | Race Report - Long Beach - 4th April 2023 - Round 06 of 32<br>Including<br>Page 24 - Race Results<br>Page 32 - Best Results<br>Page 40 - Championship Tables                   |
| 048  | Members' Statistics                                                                                                                                                            |
| 061  | Next Race - Zandvoort – 2nd May 2023 - Rounds 07 & 08 of 32                                                                                                                    |
| 066  | Razorlite Lexans HO Catalogue                                                                                                                                                  |
|      | <image/> <image/>                                                                                                                                                              |