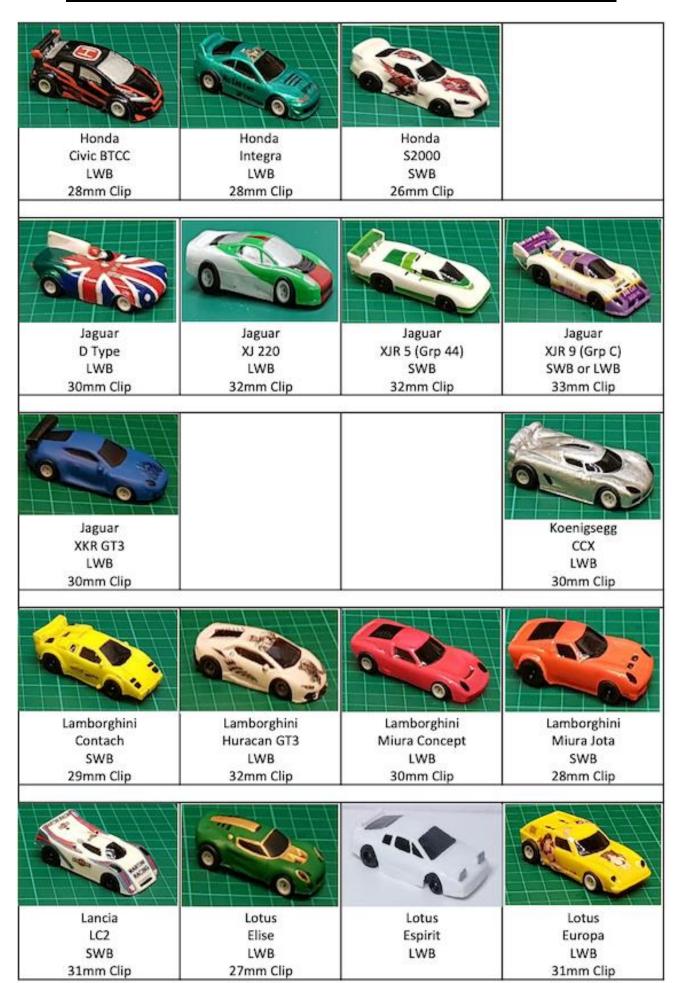

#### HO Club founded on 7 July 1992

- DHORC: Derby HO Racing Club ("HO" Is The Scale = 1/64th)
- Section of Derby Leisure & Events Venue, open to all!
- Home of world famous international Le Mans 24 Hour race.
- Smaller scale version of Scalextric, once set up works all night!
- Four and eight lane circuits
- Computerised timing
- Statistics for every meeting and every member since July 1992
- Over 20 race meetings each year
- 50+ circuit designs, up to 567 feet in length
- · Eight-lane routed DHORCingham oval
- Two car categories Tyco open wheel (F1)
  - Tomy SGP, BSRT, VSR enclosed wheel (GC)