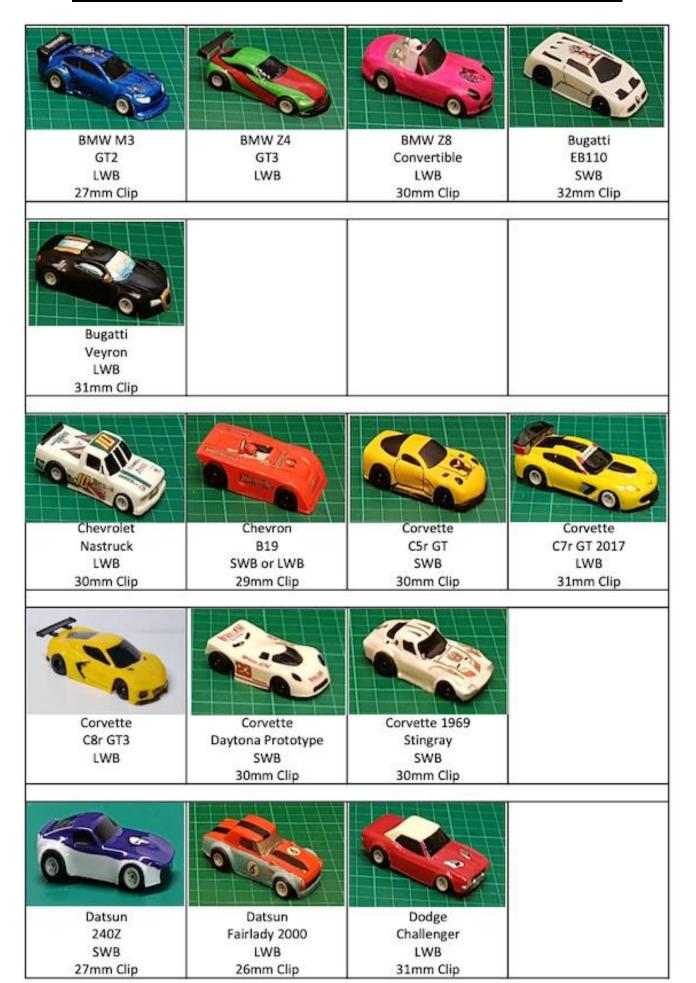

#### HO Club founded on 7 July 1992

- DHORC: Derby HO Racing Club ("HO" Is The Scale = 1/64th)
- Section of Derby Leisure & Events Venue, open to all!
- Home of world famous international Le Mans 24 Hour race.
- Smaller scale version of Scalextric, once set up works all night!
- Four and eight lane circuits
- Computerised timing
- Statistics for every meeting and every member since July 1992
- Over 20 race meetings each year
- 50+ circuit designs, up to 567 feet in length
- · Eight-lane routed DHORCingham oval
- Two car categories Tyco open wheel (F1)
  - Tomy SGP, BSRT, VSR enclosed wheel (GC)