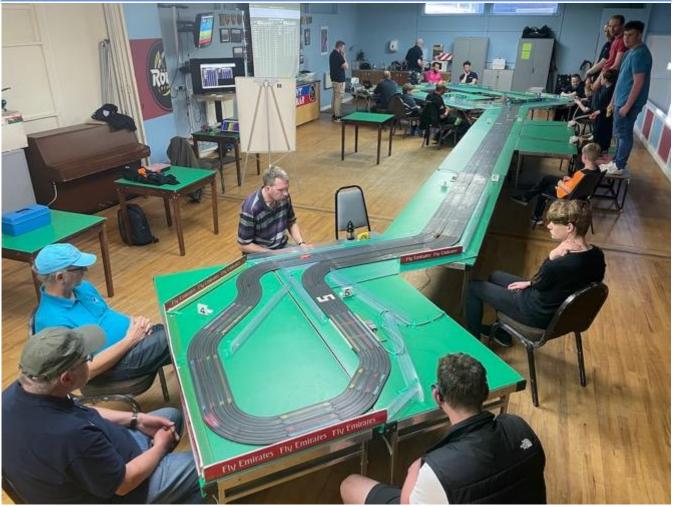

dhouse took time off from his brilliant marshalling to take sixth two laps back.

**Tommy Tyco** 



Phil Rees was in charge of Parc Ferme as work colleagues Chris Bowles and Denis Latham marshal the penultimate corner.



Lewis Blacker learns from the master at Race Control, Darryn Mutch.





Who Came Where?

Who Scored What?



Five year old Ellis was one of the quickest marshals. Dan & JJ Hughes-Dowd weren't bad either!



Five marshals covering the far end of the Nashville street circuit.



Jacob Lawson was unable to race on Tuesday night as dad Russell Lawson had unfortunately "been called back to the Mothership this week" at Canary Wharf. Jacob was able to pick up the drinks bottle he had left previously and brought some biscuits kindly donated by Russell again! Thanks Russell.







Race Co-ordinator and Excel, as well as the Tomy timers kept the evening going.

#### 2023 — Derby Leisure & Events Venue HO Slot Car Club's 32<sup>nd</sup> Season - 2023

| ш  | עוטוו                |      |            |       | -        | Nash  | _     | -      | The second |        | _    | _    |      | a 09  |          |          |           |               | - 2  |                 |       |
|----|----------------------|------|------------|-------|----------|-------|-------|--------|------------|--------|------|------|------|-------|----------|----------|-----------|---------------|------|-----------------|-------|
|    | HO (a Mars and south | _    |            |       |          |       | QUAL  | IFYING | AND FIR    | NAL RA | GE R | ESUL | TS   |       | _        |          |