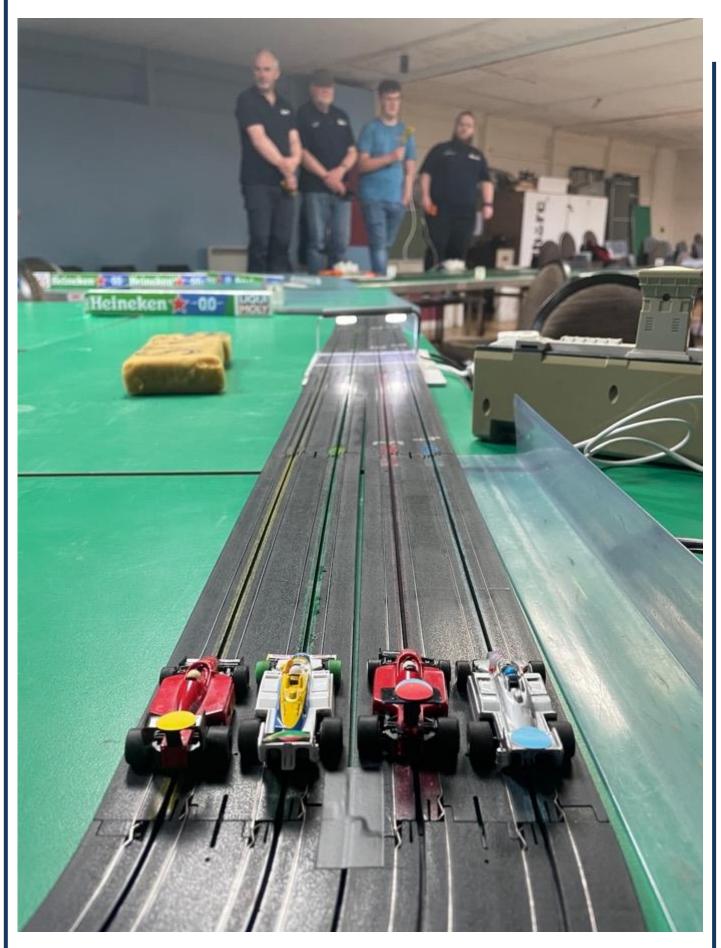

**Club Night** 

Round 09

Nashville - F1

#### HO

- Racing starts between 18:45 and 19:00 hours Finished by 21:30 hours
- Minimum of four 3-minute qualifying races & one Final (F1 or GC) for each member
- Championship points for all members
- Race report, news, photos and stats included in HO Magazine