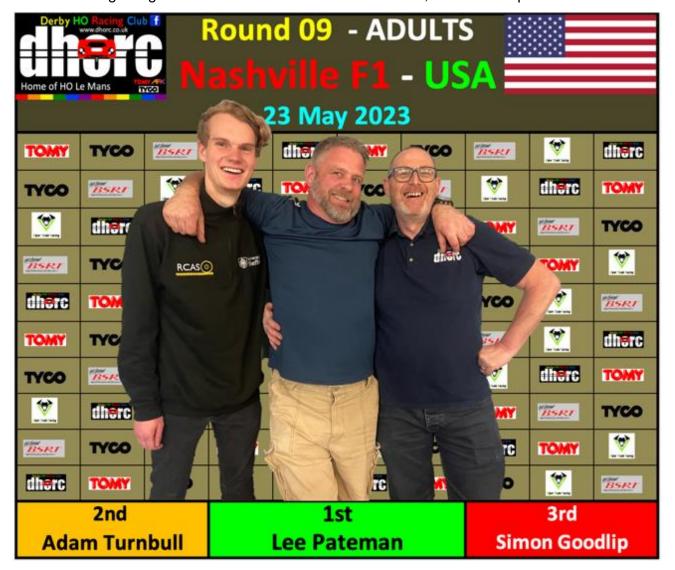

**Club Night** 

Round 09

Nashville - F1

# **ADULTS**

**01 L PATEMAN 02 A TURNBULL** 03 S GOODLIP

# Editor 647

**Championship lead changes** are always healthy for a club as it means it isn't a one horse race. Three of the five Championship leads changed hands on Tuesday night.

In the Adults we have **Simon Goodlip, Lee Pateman** and **Angus Smith** vying for their 5<sup>th</sup>, 6<sup>th</sup> and 3<sup>rd</sup> Championship respectively. Lee has taken the lead again after his third win of the year – congrats Lee.