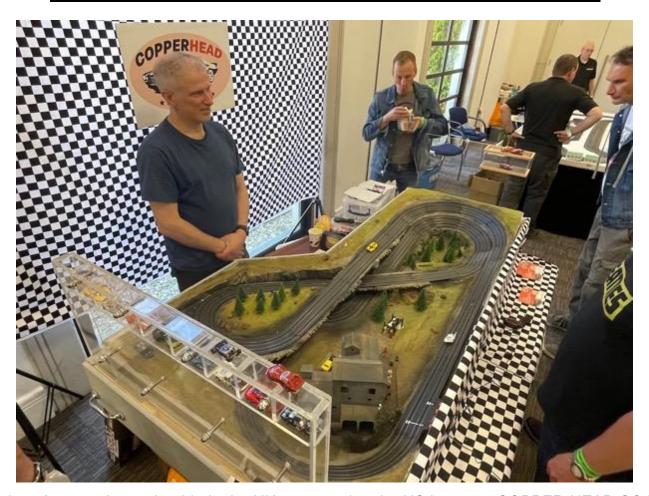

### 2. UK Slot Car Festival – Gaydon – 20May23

**Phil Rees** and I made our first visit to the Slot Car Festival since being involved in the very first event held at Donington Park. It is now held at the British Motor Museum. Unfortunately we took an hour+ delay on the M40 when a motorbike heading for the event was involved in an accident. The air ambulance was called, and we are still waiting to hear how he faired.