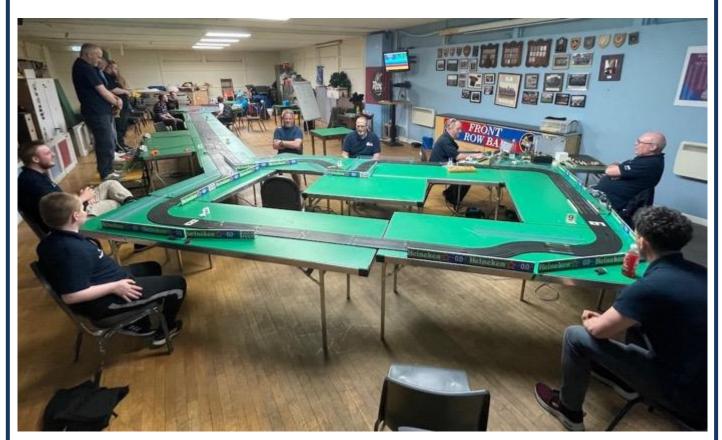

**Club Night** 

Round 09

Nashville - F1

#### HO

- Racing starts between 18:45 and 19:00 hours Finished by 21:30 hours
- Minimum of four 3-minute qualifying races & one Final (F1 or GC) for each member
- Championship points for all members
- Race report, news, photos and stats included in HO Magazine