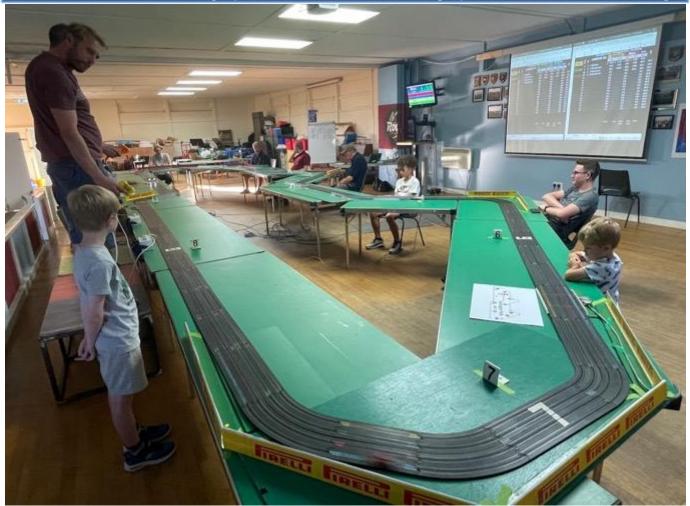

**Club Night** 

Round 09

Nashville - F1

#### HO

- Racing starts between 18:45 and 19:00 hours Finished by 21:30 hours
- Minimum of four 3-minute qualifying races & one Final (F1 or GC) for each member
- Championship points for all members
- Race report, news, photos and stats included in HO Magazine

# Editor 647

**Championship lead changes** are always healthy for a club as it means it isn't a one horse race. Three of the five Championship leads changed hands on Tuesday night.

In the Adults we have **Simon Goodlip, Lee Pateman** and **Angus Smith** vying for their 5<sup>th</sup>, 6<sup>th</sup> and 3<sup>rd</sup> Championship respectively. Lee has taken the lead again after his third win of the year – congrats Lee.