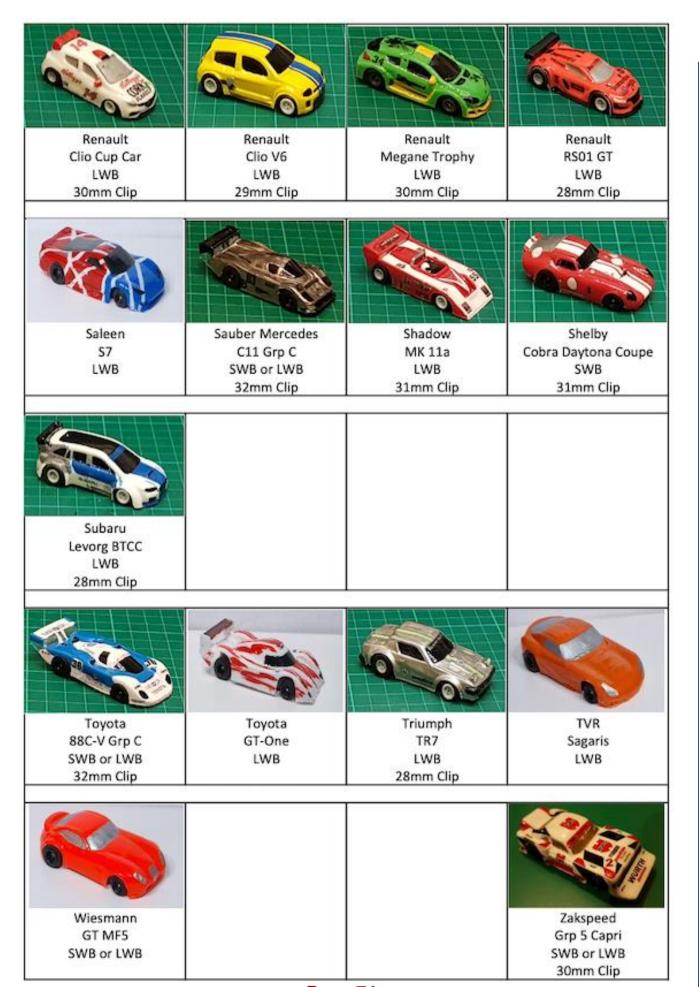

58  | 01-Feb-22 | 3   | H Smith       | 5.66   | 10.179 | 01-Feb-22 | 3   | H Smith       | 26.2  | 8.386  | 01-Feb-22 |
| 4   | J Woodhouse   | 32.5     | 5.201  | 09-Aug-22 | 4   | J Woodhouse   | 6.45   | 8.932  | 09-Aug-22 | 4   | J Woodhouse   | 25.1  | 8.034  | 09-Aug-22 |







## Legends

SWB = 38mm (1.5") between axle centres

LWB = 41mm (1.6")between axle centres



AC Cobra Convertible LWB



Acura NSX GT3 2017 LWB 30mm Clip



Alfa Romeo 155 **Touring Car** LWB 29mm Clip



Alfa Romeo BTCC LWB 30mm Clip



Alfa Romeo TZ3 Corsa SWB 29mm Clip



Aston Martin Vantage GT3 LWB



Audi R8LMS GT3 LWB



Audi S3 BTCC LWB 27mm Clip



Austin Mini Cooper SWB 28mm Clip



BMW 320i Turbo Grp5 SWB 27mm Clip



**BMW 1 Series** BTCC LWB 29mm Clip



BMW M1 SWB 30mm Clip

Bentley













# Where is DHORC?



Derby H:O Racing Club A Record Breaking Club

www.dhorc.co.uk





## **Derby Leisure Ltd Table Tennis Room**

Derby Leisure Ltd, Moor Lane, Allenton Derby, DE24 9HY



Nick Sismey sismey80@hotmail.co.uk 07984 339192