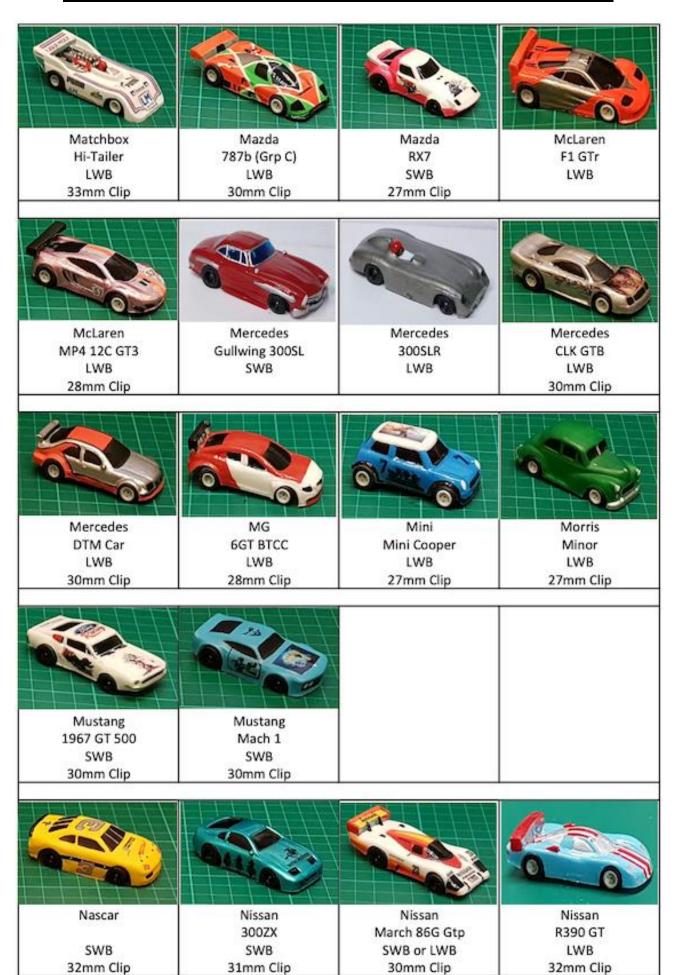

7.458  | 01-Feb-22 | 3   | H Smith       | 5.66   | 10.179 | 01-Feb-22 | 3   | H Smith       | 26.2  | 8.386  | 01-Feb-22 |
| 4   | J Woodhouse   | 32.5     | 5.201  | 09-Aug-22 | 4   | J Woodhouse   | 6.45   | 8.932  | 09-Aug-22 | 4   | J Woodhouse   | 25.1  | 8.034  | 09-Aug-22 |







## Legends

SWB = 38mm (1.5") between axle centres

LWB = 41mm (1.6")between axle centres



AC Cobra Convertible LWB



Acura NSX GT3 2017 LWB 30mm Clip



Alfa Romeo 155 **Touring Car** LWB 29mm Clip



Alfa Romeo BTCC LWB 30mm Clip



Alfa Romeo TZ3 Corsa SWB 29mm Clip



Aston Martin Vantage GT3 LWB



Audi R8LMS GT3 LWB



Audi S3 BTCC LWB 27mm Clip



Austin Mini Cooper SWB 28mm Clip



BMW 320i Turbo Grp5 SWB 27mm Clip



**BMW 1 Series** BTCC LWB 29mm Clip



BMW M1 SWB 30mm Clip

Bentley













# Where is DHORC?



Derby H:O Racing Club A Record Breaking Club

www.dhorc.co.uk





## **Derby Leisure Ltd Table Tennis Room**

Derby Leisure Ltd, Moor Lane, Allenton Derby, DE24 9HY



Nick Sismey sismey80@hotmail.co.uk 07984 339192