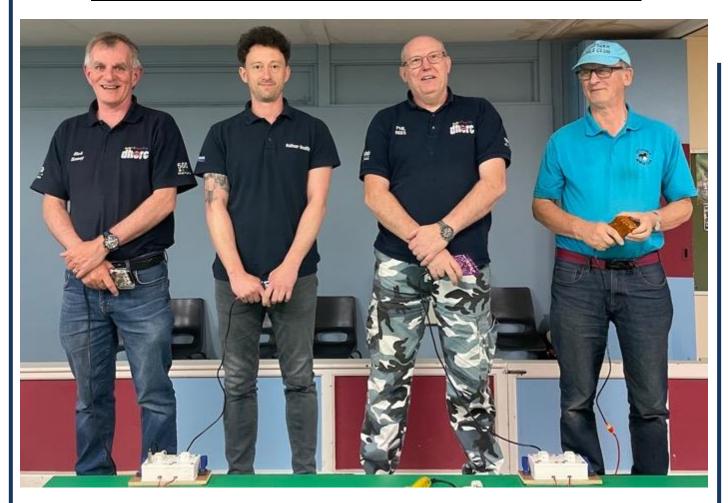

# ADULTS JUNIORS O1 A SMITH O2 P REES O3 A TURNBULL O3 JJ HUGHES-DOWD This was CHOCKCingham disreshgement - Autosport informational, NEC