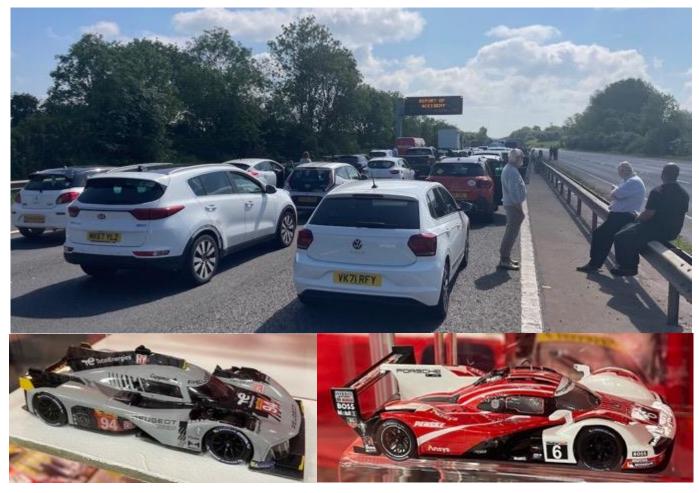

### 2. UK Slot Car Festival – Gaydon – 20May23

**Phil Rees** and I made our first visit to the Slot Car Festival since being involved in the very first event held at Donington Park. It is now held at the British Motor Museum. Unfortunately we took an hour+ delay on the M40 when a motorbike heading for the event was involved in an accident. The air ambulance was called, and we are still waiting to hear how he faired.