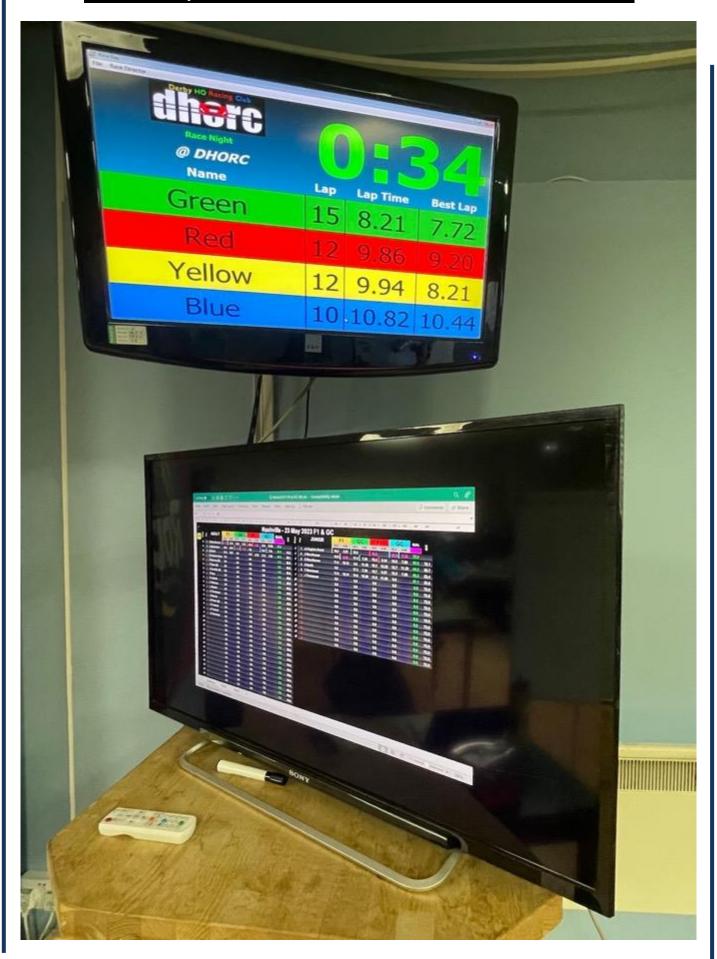

#### HO

- Racing starts between 18:45 and 19:00 hours Finished by 21:30 hours
- Minimum of four 3-minute qualifying races & one Final (F1 or GC) for each member
- Championship points for all members
- Race report, news, photos and stats included in HO Magazine