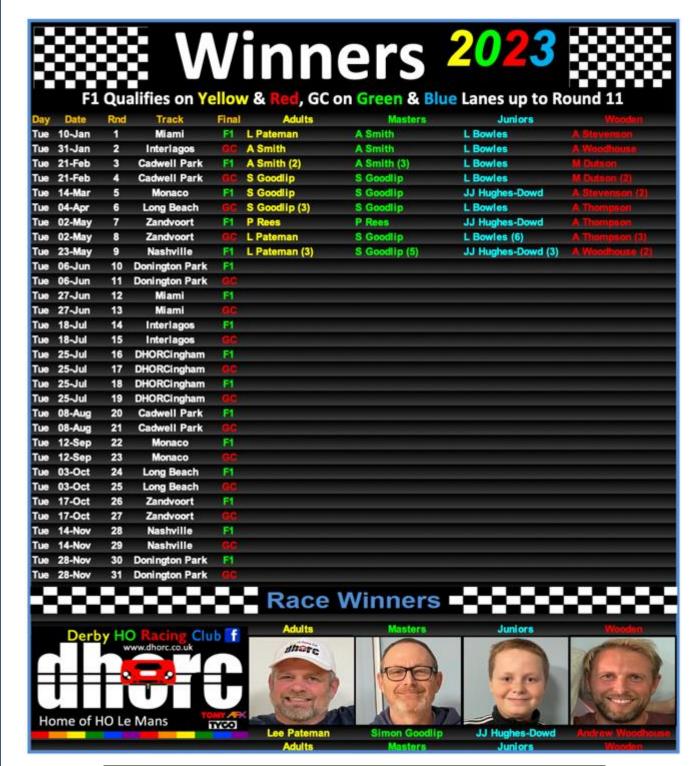

# Editor 647

**Championship lead changes** are always healthy for a club as it means it isn't a one horse race. Three of the five Championship leads changed hands on Tuesday night.

In the Adults we have **Simon Goodlip, Lee Pateman** and **Angus Smith** vying for their 5<sup>th</sup>, 6<sup>th</sup> and 3<sup>rd</sup> Championship respectively. Lee has taken the lead again after his third win of the year – congrats Lee.

In the Juniors **JJ Hughes-Dowd** takes the lead for the first time in **Lewis Bowles** absence after his third win of the year, congratulations JJ.

The DHORC Final Challenge in both the Adults and Juniors categories are spread across more racers which is the whole point of this Championship. **Lewis Blacker** takes the lead of the Adults for the second time this year while **Dan Hughes-Dowd** is close on his heels.

Congratulations also to Simon for extending his lead in the Masters with his fifth win of the season.

We are back at Donington Park this weekend with our 8-lane gazebo track at the British GT Championship event. Thanks in advance to everyone who offered their help with this fixture.