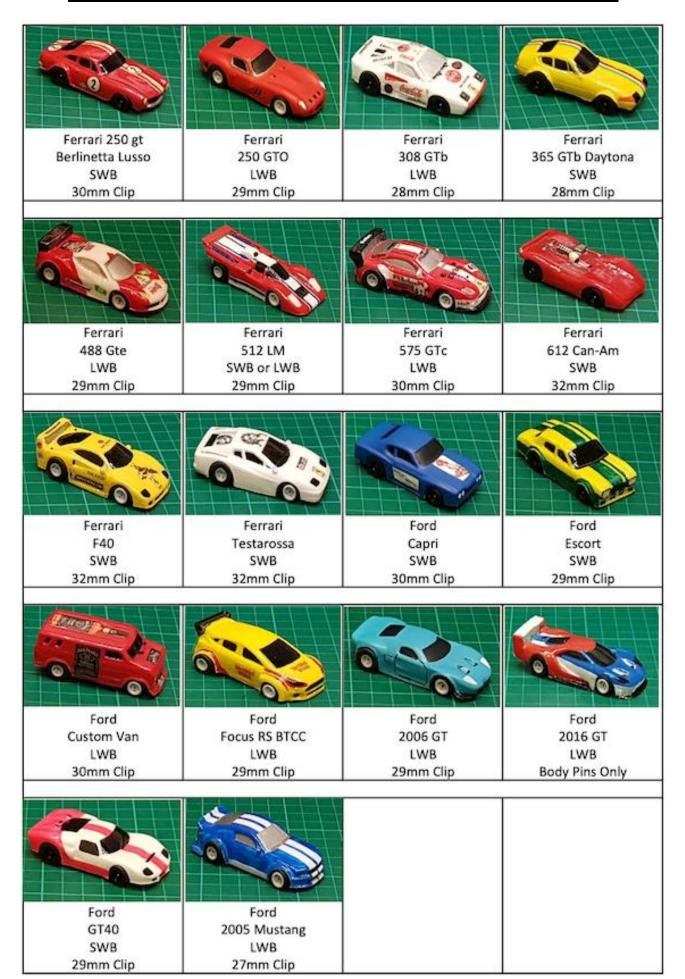

#### HO Club founded on 7 July 1992

- DHORC: Derby HO Racing Club ("HO" Is The Scale = 1/64th)
- Section of Derby Leisure & Events Venue, open to all!
- Home of world famous international Le Mans 24 Hour race.
- Smaller scale version of Scalextric, once set up works all night!
- Four and eight lane circuits
- Computerised timing
- Statistics for every meeting and every member since July 1992
- Over 20 race meetings each year
- 50+ circuit designs, up to 567 feet in length
- · Eight-lane routed DHORCingham oval
- Two car categories Tyco open wheel (F1)
  - Tomy SGP, BSRT, VSR enclosed wheel (GC)