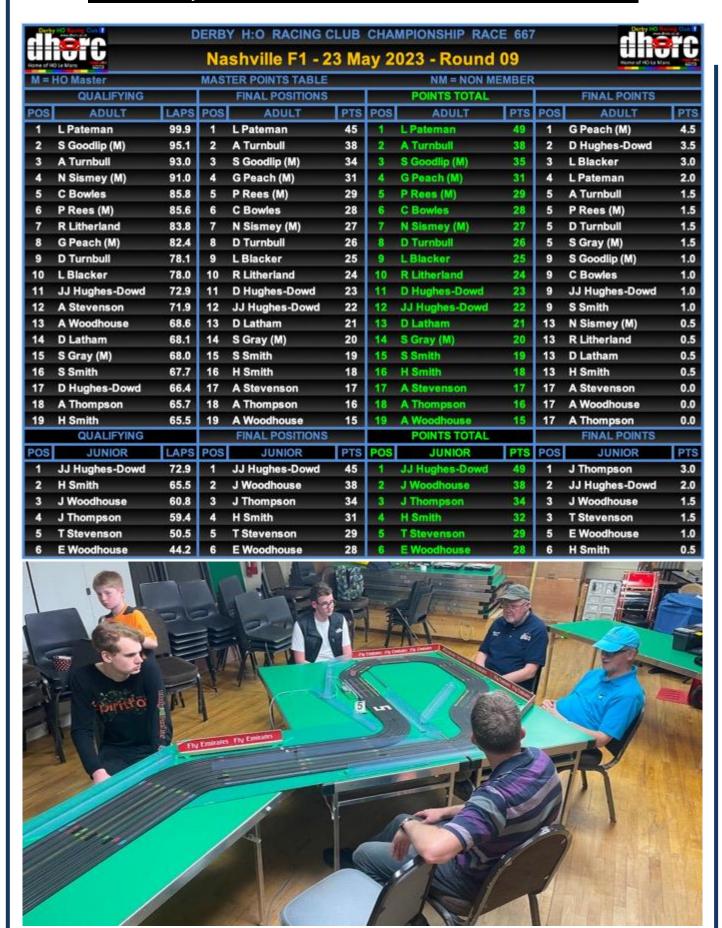

**Club Night** 

Round 09

Nashville - F1

# **ADULTS**

**01 L PATEMAN 02 A TURNBULL** 03 S GOODLIP

# **JUNIORS**

01 JJ HUGHES-DOWD **02 J WOODHOUSE** 03 J THOMPSON

This Week: UK Slot Car Festival - BTCC & Donington Park - British GT

# Editor 647

**Championship lead changes** are always healthy for a club as it means it isn't a one horse race. Three of the five Championship leads changed hands on Tuesday night.

In the Adults we have **Simon Goodlip, Lee Pateman** and **Angus Smith** vying for their 5<sup>th</sup>, 6<sup>th</sup> and 3<sup>rd</sup> Championship respectively. Lee has taken the lead again after his third win of the year – congrats Lee.

In the Juniors **JJ Hughes-Dowd** takes the lead for the first time in **Lewis Bowles** absence after his third win of the year, congratulations JJ.

The DHORC Final Challenge in both the Adults and Juniors categories are spread across more racers which is the whole point of this Championship. **Lewis Blacker** takes the lead of the Adults for the second time this year while **Dan Hughes-Dowd** is close on his heels.

Congratulations also to Simon for extending his lead in the Masters with his fifth win of the season.

We are back at Donington Park this weekend with our 8-lane gazebo track at the British GT Championship event. Thanks in advance to everyone who offered their help with this fixture.