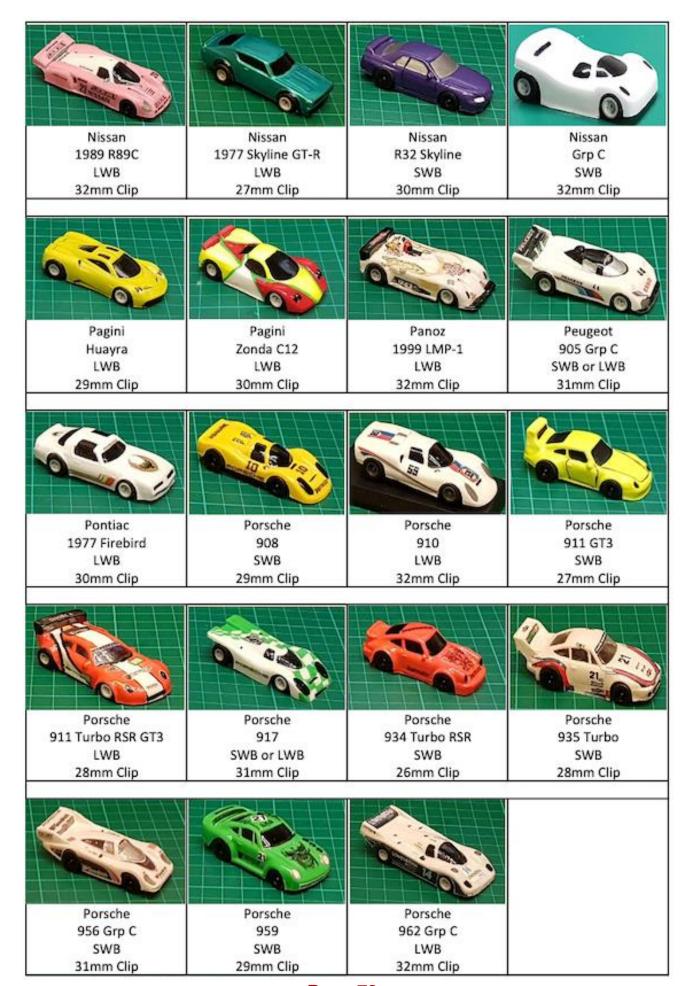

.458  | 01-Feb-22 | 3   | H Smith       | 5.66   | 10.179 | 01-Feb-22 | 3   | H Smith       | 26.2  | 8.386  | 01-Feb-22 |
| 4   | J Woodhouse   | 32.5     | 5.201  | 09-Aug-22 | 4   | J Woodhouse   | 6.45   | 8.932  | 09-Aug-22 | 4   | J Woodhouse   | 25.1  | 8.034  | 09-Aug-22 |







## Legends

SWB = 38mm (1.5") between axle centres

LWB = 41mm (1.6")between axle centres



AC Cobra Convertible LWB



Acura NSX GT3 2017 LWB 30mm Clip



Alfa Romeo 155 **Touring Car** LWB 29mm Clip



Alfa Romeo BTCC LWB 30mm Clip



Alfa Romeo TZ3 Corsa SWB 29mm Clip



Aston Martin Vantage GT3 LWB



Audi R8LMS GT3 LWB



Audi S3 BTCC LWB 27mm Clip



Austin Mini Cooper SWB 28mm Clip



BMW 320i Turbo Grp5 SWB 27mm Clip



**BMW 1 Series** BTCC LWB 29mm Clip



BMW M1 SWB 30mm Clip

Bentley













# Where is DHORC?



Derby H:O Racing Club A Record Breaking Club

www.dhorc.co.uk





## **Derby Leisure Ltd Table Tennis Room**

Derby Leisure Ltd, Moor Lane, Allenton Derby, DE24 9HY



Nick Sismey sismey80@hotmail.co.uk 07984 339192