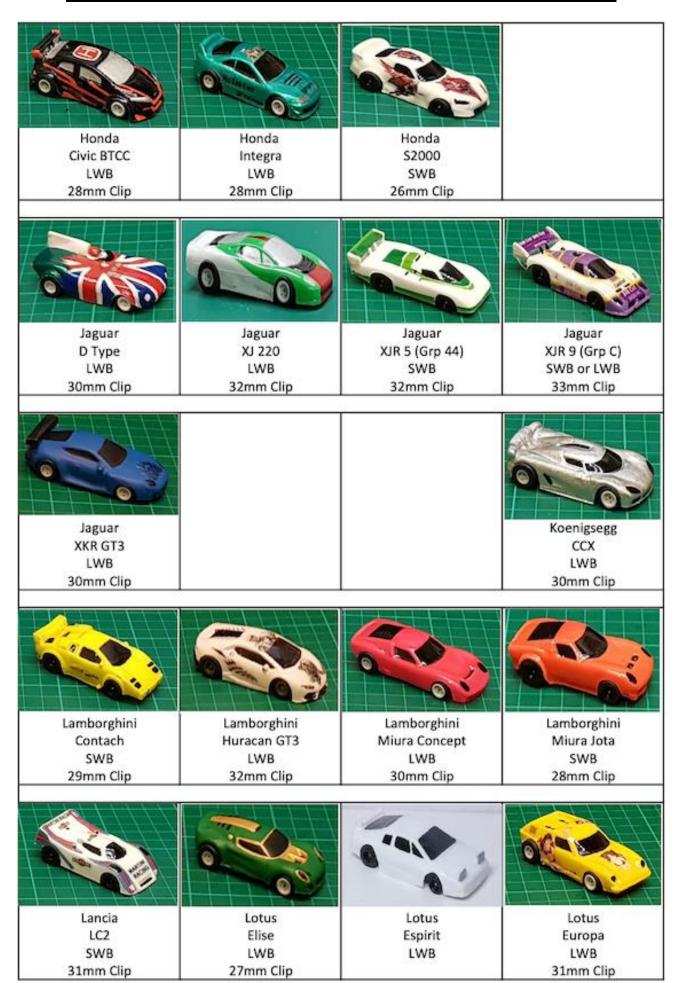

## Slot Cars & Spares

| Pickup Shoes (Pair)  | £1.00 |  |
|----------------------|-------|--|
| Pickup Springs       | £0.25 |  |
| Pinion Gear          | £1.00 |  |
| Front Tyres (Pair)   | £1.50 |  |
| Front Axle           | £2.00 |  |
| Brush Springs (Pair) | £1.00 |  |
| Brushes (Pair)       | £1.00 |  |

£2.45

## Open Wheel (F1)

|                                 |        |   | B  |
|---------------------------------|--------|---|----|
| Chassis                         | £10.00 |   | B  |
|                                 |        |   | t  |
| Car (+ £7.5 if Painted)         | £15.00 |   | E  |
| Resin Shell (+ £7.5 if Painted) | £6.00  |   | ı  |
|                                 |        |   | ij |
| Bulkhead                        | £5.00  |   | H  |
|                                 |        |   | E  |
| Armature                        | £4.00  |   | ı  |
|                                 |        |   | ĕ  |
| Crown Gear                      | £2.00  |   | ŧ  |
| B                               | 00.00  |   | ŧ  |
| Rear Tyres (Pair)               | £2.00  | _ | ł  |
| Rear Axle                       | £3.00  |   | Ē  |
| Real Axie                       | 23.00  | _ | ı  |
| Guide Pins                      | £1.00  | - | 2  |
|                                 | 21.00  |   | 1  |
| Traction Magnets (Pair)         | £2.00  |   | ī  |
| AL III A                        |        |   |    |
| Brush Tubes (Pair)              | £2.00  |   |    |
|                                 |        |   |    |

Motor Magnets (Pair)

| #250B G3 Pickup Shoes (Pair)    | £1.00 |   |
|---------------------------------|-------|---|
| Pickup Springs                  | £0.25 |   |
| #417 7T Delrin Pinion Gear      | £1.00 |   |
| SGP Black Pinion                | £0.30 | ı |
| #950 G3 Front Tyres (Pair)      | £1.50 |   |
| Front Axle, Wheels and Tyres    | £4.00 |   |
| Rear Axle and Washer            | £5.50 |   |
| Rear Double Flanged Hubs (Pair) | £3.50 |   |

| Viper ≤cale Racing |
|--------------------|

| #902 G3 or VSR Chassis | £30.00 | (1st one £20) |
|------------------------|--------|---------------|
| Wet Weather V-Jet      | £31.50 |               |
| Painted Lexan Body     | £7.50+ |               |

| #925 G3 Endbell              | £6.00 |  |
|------------------------------|-------|--|
| Armature                     | £4.00 |  |
| 24T Delrin Crown Gear        | £2.00 |  |
| Spacer washer                | £0.25 |  |
| 22T VSR Crown Gear           | £2.00 |  |
| Rear Tyres (Pair)            | £2.00 |  |
| #941 Guide Pins              | £1.00 |  |
| Front Wheels (Pair)          | £2.00 |  |
| VSR Pro Blank Chassis        | £8.50 |  |
| Front Axle, Hubs & 'O' Rings | £3.00 |  |