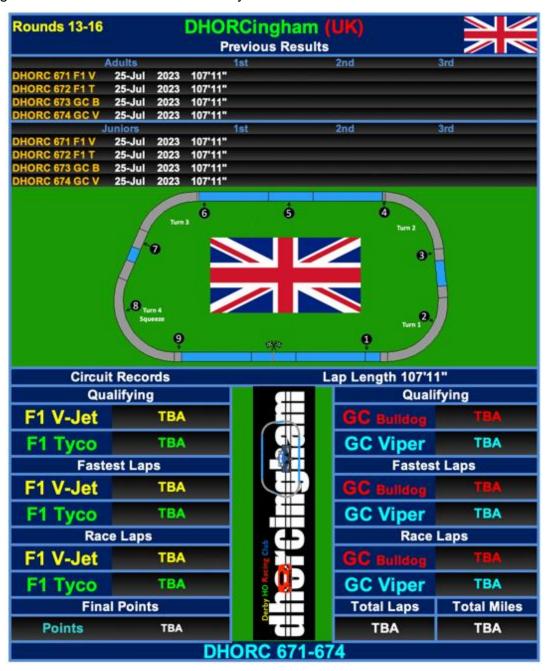

### 2. DHORCingham Oval is up next – 25Jul23

We are back oval racing next Tuesday, for the first time since our 10-lane Daytona Club Night on 11Feb20. That evening was also our last race before COVID-19 closed DHORC for 17 months. **Simon Goodlip** won the Adults, **Dean Garbett** the Masters and **Reuben Litherland** the Juniors. Who will be the first to win at DHORCingham?

Also with four Club Nights with four different chassis during the evening, will someone win all four Rounds! Time will tell. The F1 Viper Jet and GC Bulldog chassied cars are shown below.