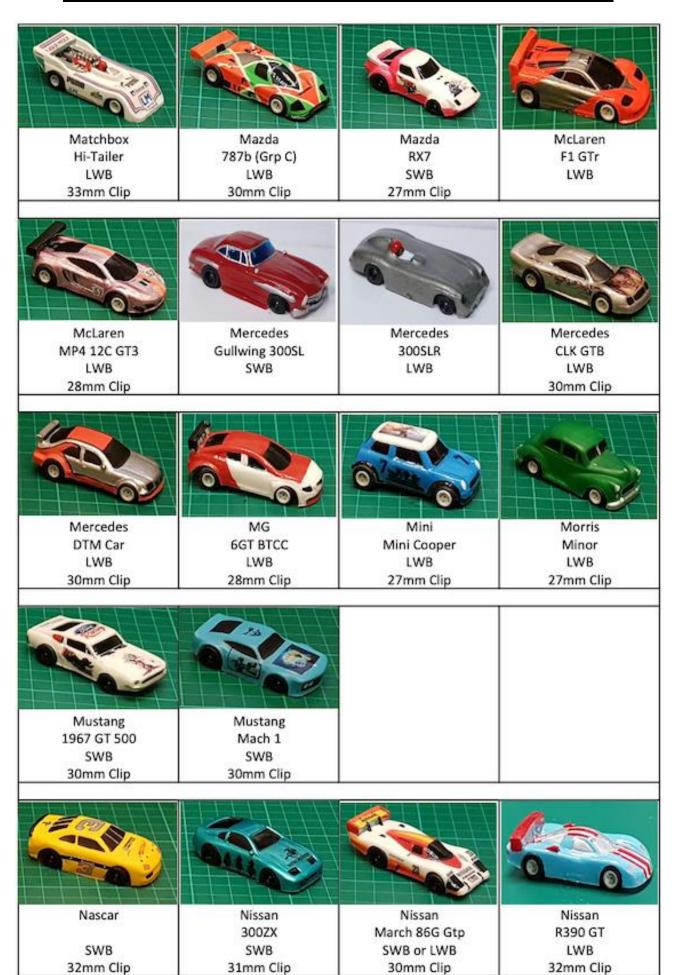

## Slot Cars & Spares

| Pickup Shoes (Pair)  | £1.00 |  |
|----------------------|-------|--|
| Pickup Springs       | £0.25 |  |
| Pinion Gear          | £1.00 |  |
| Front Tyres (Pair)   | £1.50 |  |
| Front Axle           | £2.00 |  |
| Brush Springs (Pair) | £1.00 |  |
| Brushes (Pair)       | £1.00 |  |

£2.45

## Open Wheel (F1)

|                                 |        |   | B  |
|---------------------------------|--------|---|----|
| Chassis                         | £10.00 |   | B  |
|                                 |        |   | t  |
| Car (+ £7.5 if Painted)         | £15.00 |   | E  |
| Resin Shell (+ £7.5 if Painted) | £6.00  |   | ı  |
|                                 |        |   | ij |
| Bulkhead                        | £5.00  |   | H  |
|                                 |        |   | E  |
| Armature                        | £4.00  |   | ı  |
|                                 |        |   | ĕ  |
| Crown Gear                      | £2.00  |   | ŧ  |
| B                               | 00.00  |   | ŧ  |
| Rear Tyres (Pair)               | £2.00  | _ | ł  |
| Rear Axle                       | £3.00  |   | Ē  |
| Real Axie                       | 23.00  | _ | ı  |
| Guide Pins                      | £1.00  | - | 2  |
|                                 | 21.00  |   | 1  |
| Traction Magnets (Pair)         | £2.00  |   | ī  |
| AL III A                        |        |   |    |
| Brush Tubes (Pair)              | £2.00  |   |    |
|                                 |        |   |    |

Motor Magnets (Pair)

| #250B G3 Pickup Shoes (Pair)    | £1.00 |   |
|---------------------------------|-------|---|
| Pickup Springs                  | £0.25 |   |
| #417 7T Delrin Pinion Gear      | £1.00 |   |
| SGP Black Pinion                | £0.30 | ı |
| #950 G3 Front Tyres (Pair)      | £1.50 |   |
| Front Axle, Wheels and Tyres    | £4.00 |   |
| Rear Axle and Washer            | £5.50 |   |
| Rear Double Flanged Hubs (Pair) | £3.50 |   |

| Viper ≤cale Racing |
|--------------------|

| #902 G3 or VSR Chassis | £30.00 | (1st one £20) |
|------------------------|--------|---------------|
| Wet Weather V-Jet      | £31.50 |               |
| Painted Lexan Body     | £7.50+ |               |

| #925 G3 Endbell              | £6.00 |  |
|------------------------------|-------|--|
| Armature                     | £4.00 |  |
| 24T Delrin Crown Gear        | £2.00 |  |
| Spacer washer                | £0.25 |  |
| 22T VSR Crown Gear           | £2.00 |  |
| Rear Tyres (Pair)            | £2.00 |  |
| #941 Guide Pins              | £1.00 |  |
| Front Wheels (Pair)          | £2.00 |  |
| VSR Pro Blank Chassis        | £8.50 |  |
| Front Axle, Hubs & 'O' Rings | £3.00 |  |