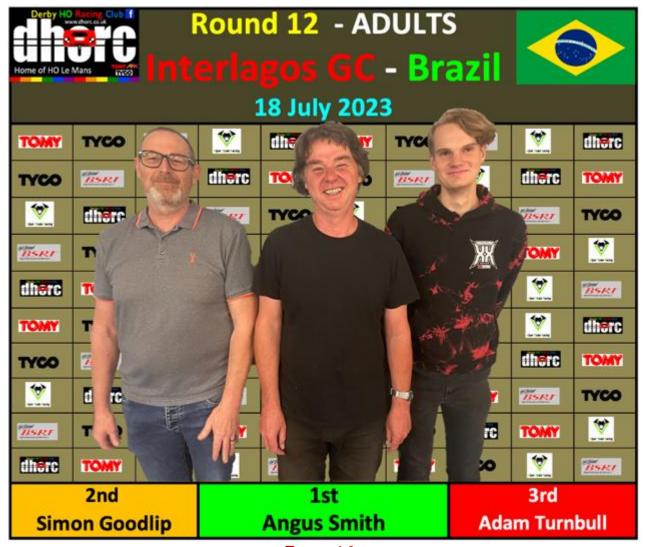

Round 12

Interlagos - GC

18Jul23

## **ADULTS**

01 A SMITH

02 S GOODLIP

**03 A TURNBULL** 

That is because at the DHORCingham Oval evening next Tuesday we will be running four Club Nights to go with the two this week. The previous record was five Club Nights in a week.

Before we talk further about DHORCingham we have to congratulate **Angus Smith** for winning both the Adults and Masters at the Interlagos GC Club Night and **Lewis Bowles** the Juniors. They are therefore both in a good place for the fastest class for next Tuesday's oval meeting.