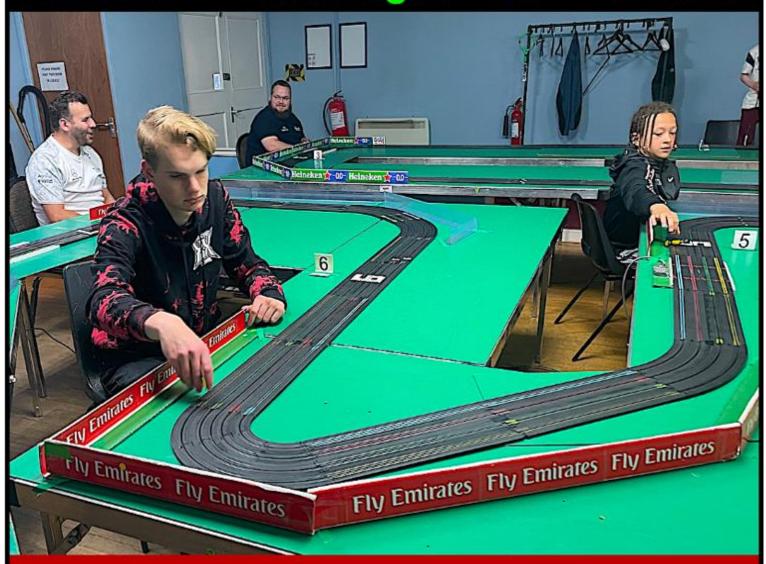

# Editor

**Six Club Nights in 7 Days!** With Interlagos running double Finals on Tuesday night for the first time in its 29 years as a DHORC track, it means for the first time in the Club's history we will run six Club Nights within a week!

That is because at the DHORCingham Oval evening next Tuesday we will be running four Club Nights to go with the two this week. The previous record was five Club Nights in a week.

Before we talk further about DHORCingham we have to congratulate **Angus Smith** for winning both the Adults and Masters at the Interlagos GC Club Night and **Lewis Bowles** the Juniors. They are therefore both in a good place for the fastest class for next Tuesday's oval meeting.

### 2. DHORCingham Oval is up next – 25Jul23

We are back oval racing next Tuesday, for the first time since our 10-lane Daytona Club Night on 11Feb20. That evening was also our last race before COVID-19 closed DHORC for 17 months. **Simon Goodlip** won the Adults, **Dean Garbett** the Masters and **Reuben Litherland** the Juniors. Who will be the first to win at DHORCingham?