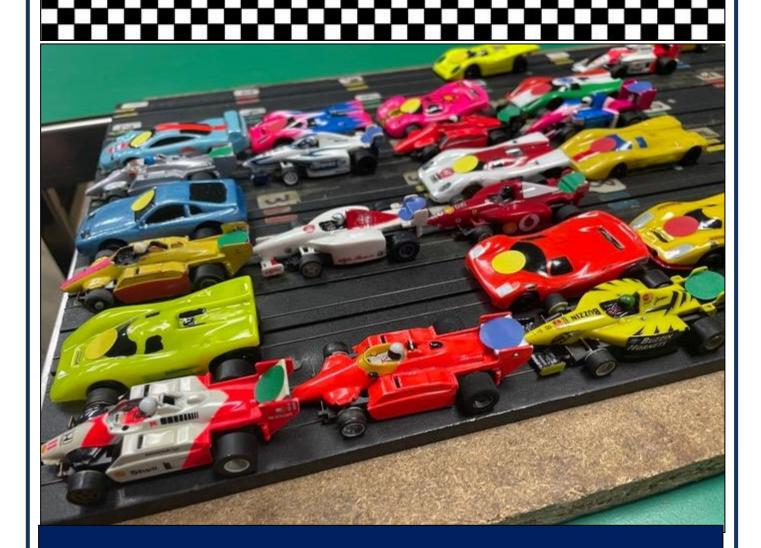

Just to remind you all there will be four classes of cars run next week as follows:-

- 1. DHORC provided brass weighted V-Jet F1 cars.
- 2. DHORC provided Bulldog GC cars.
- 3. Members own Tyco F1 cars
- 4. Members own Viper GC cars

Also with four Club Nights with four different chassis during the evening, will someone win all four Rounds! Time will tell. The F1 Viper Jet and GC Bulldog chassied cars are shown below.