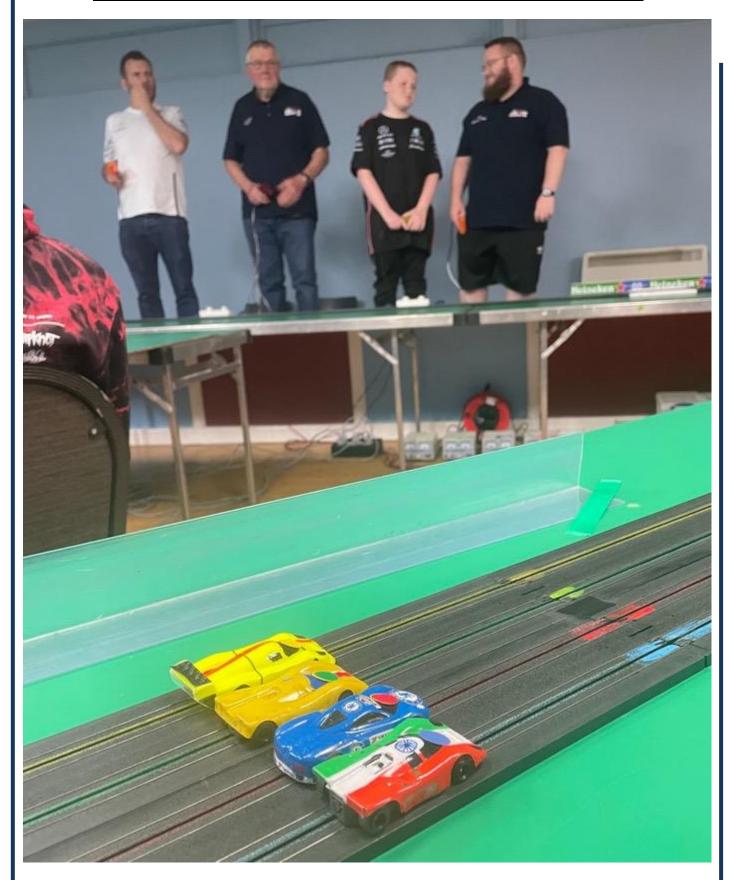

That is because at the DHORCingham Oval evening next Tuesday we will be running four Club Nights to go with the two this week. The previous record was five Club Nights in a week.

Before we talk further about DHORCingham we have to congratulate **Angus Smith** for winning both the Adults and Masters at the Interlagos GC Club Night and **Lewis Bowles** the Juniors. They are therefore both in a good place for the fastest class for next Tuesday's oval meeting.

Bring it on!

**Nick Sismey** 

Front Cover: Adam Turnbull and Lewis Bowles marshalling in unison.

ROLLS-ROYCE SLOT CAR MAGAZINE IS PUBLISHED AND COPYRIGHT 2023 BY DHORC, AND NO PORTION MAY BE REPRODUCED OR TRANSMITTED WITHOUT WRITTEN PERMISSION, AND MAY CONTAIN ARTICLES AND GRAPHICS REPRINTED WITH THE PERMISSION OF THE ORIGINAL COPYRIGHT HOLDER, WHO RETAINS ALL RIGHTS,