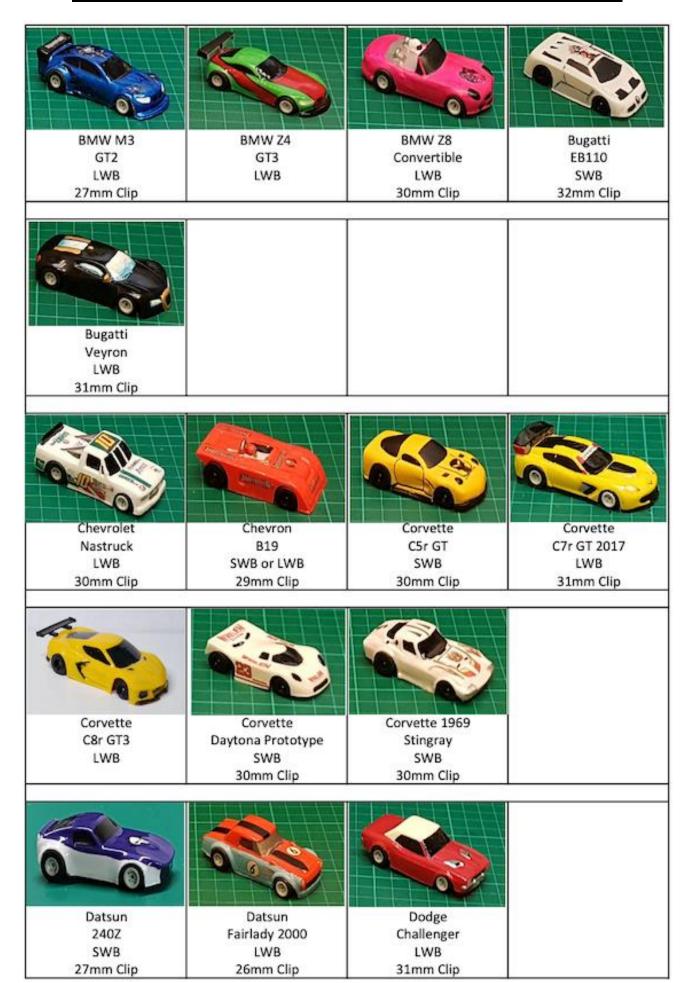

## Slot Cars & Spares

| Pickup Shoes (Pair)  | £1.00 |  |
|----------------------|-------|--|
| Pickup Springs       | £0.25 |  |
| Pinion Gear          | £1.00 |  |
| Front Tyres (Pair)   | £1.50 |  |
| Front Axle           | £2.00 |  |
| Brush Springs (Pair) | £1.00 |  |
| Brushes (Pair)       | £1.00 |  |

£2.45

## Open Wheel (F1)

|                                 |        |   | B  |
|---------------------------------|--------|---|----|
| Chassis                         | £10.00 |   | B  |
|                                 |        |   | t  |
| Car (+ £7.5 if Painted)         | £15.00 |   | E  |
| Resin Shell (+ £7.5 if Painted) | £6.00  |   | ı  |
|                                 |        |   | ij |
| Bulkhead                        | £5.00  |   | H  |
|                                 |        |   | E  |
| Armature                        | £4.00  |   | ı  |
|                                 |        |   | ĕ  |
| Crown Gear                      | £2.00  |   | ŧ  |
| B                               | 00.00  |   | ŧ  |
| Rear Tyres (Pair)               | £2.00  | _ | ł  |
| Rear Axle                       | £3.00  |   | Ē  |
| Real Axie                       | 23.00  | _ | ı  |
| Guide Pins                      | £1.00  | - | 2  |
|                                 | 21.00  |   | 1  |
| Traction Magnets (Pair)         | £2.00  |   | ī  |
| AL III A                        |        |   |    |
| Brush Tubes (Pair)              | £2.00  |   |    |
|                                 |        |   |    |

Motor Magnets (Pair)

| #250B G3 Pickup Shoes (Pair)    | £1.00 |   |
|---------------------------------|-------|---|
| Pickup Springs                  | £0.25 |   |
| #417 7T Delrin Pinion Gear      | £1.00 |   |
| SGP Black Pinion                | £0.30 | ı |
| #950 G3 Front Tyres (Pair)      | £1.50 |   |
| Front Axle, Wheels and Tyres    | £4.00 |   |
| Rear Axle and Washer            | £5.50 |   |
| Rear Double Flanged Hubs (Pair) | £3.50 |   |

| Viper ≤cale Racing |
|--------------------|

| #902 G3 or VSR Chassis | £30.00 | (1st one £20) |
|------------------------|--------|---------------|
| Wet Weather V-Jet      | £31.50 |               |
| Painted Lexan Body     | £7.50+ |               |

| #925 G3 Endbell              | £6.00 |  |
|------------------------------|-------|--|
| Armature                     | £4.00 |  |
| 24T Delrin Crown Gear        | £2.00 |  |
| Spacer washer                | £0.25 |  |
| 22T VSR Crown Gear           | £2.00 |  |
| Rear Tyres (Pair)            | £2.00 |  |
| #941 Guide Pins              | £1.00 |  |
| Front Wheels (Pair)          | £2.00 |  |
| VSR Pro Blank Chassis        | £8.50 |  |
| Front Axle, Hubs & 'O' Rings | £3.00 |  |