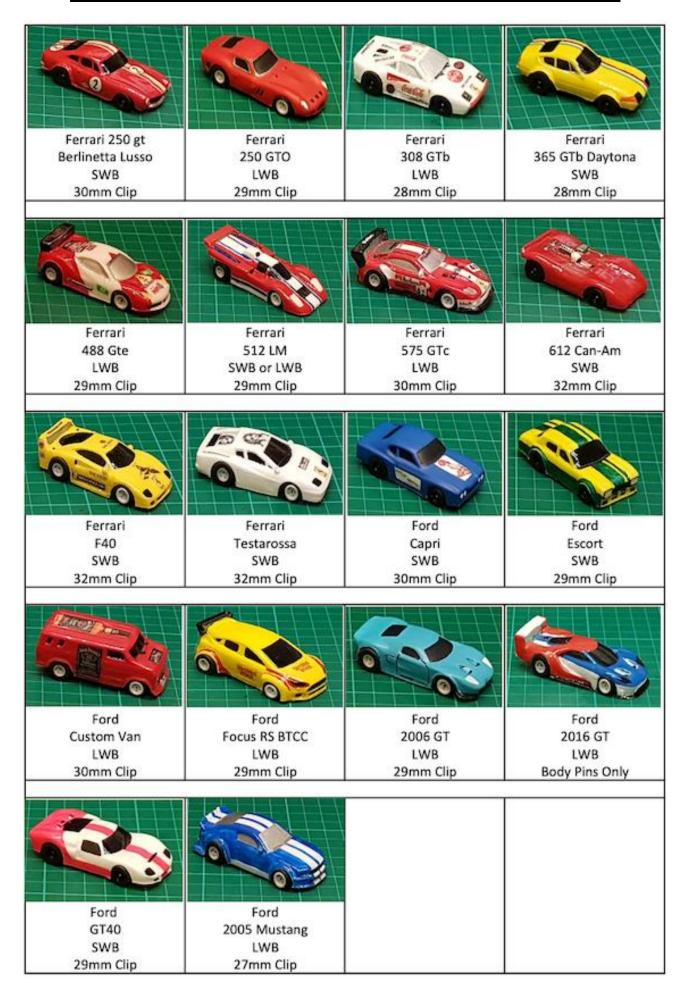

## Slot Cars & Spares

| Pickup Shoes (Pair)  | £1.00 |  |
|----------------------|-------|--|
| Pickup Springs       | £0.25 |  |
| Pinion Gear          | £1.00 |  |
| Front Tyres (Pair)   | £1.50 |  |
| Front Axle           | £2.00 |  |
| Brush Springs (Pair) | £1.00 |  |
| Brushes (Pair)       | £1.00 |  |

£2.45

## Open Wheel (F1)

|                                 |        |   | B  |
|---------------------------------|--------|---|----|
| Chassis                         | £10.00 |   | B  |
|                                 |        |   | t  |
| Car (+ £7.5 if Painted)         | £15.00 |   | E  |
| Resin Shell (+ £7.5 if Painted) | £6.00  |   | ı  |
|                                 |        |   | ij |
| Bulkhead                        | £5.00  |   | H  |
|                                 |        |   | E  |
| Armature                        | £4.00  |   | ı  |
|                                 |        |   | ĕ  |
| Crown Gear                      | £2.00  |   | ŧ  |
| B                               | 00.00  |   | ŧ  |
| Rear Tyres (Pair)               | £2.00  | _ | ł  |
| Rear Axle                       | £3.00  |   | Ē  |
| Real Axie                       | 23.00  | _ | ı  |
| Guide Pins                      | £1.00  | - | 2  |
|                                 | 21.00  |   | 1  |
| Traction Magnets (Pair)         | £2.00  |   | ī  |
| AL III A                        |        |   |    |
| Brush Tubes (Pair)              | £2.00  |   |    |
|                                 |        |   |    |

Motor Magnets (Pair)

| #250B G3 Pickup Shoes (Pair)    | £1.00 |   |
|---------------------------------|-------|---|
| Pickup Springs                  | £0.25 |   |
| #417 7T Delrin Pinion Gear      | £1.00 |   |
| SGP Black Pinion                | £0.30 | ı |
| #950 G3 Front Tyres (Pair)      | £1.50 |   |
| Front Axle, Wheels and Tyres    | £4.00 |   |
| Rear Axle and Washer            | £5.50 |   |
| Rear Double Flanged Hubs (Pair) | £3.50 |   |

| Viper ≤cale Racing |
|--------------------|

| #902 G3 or VSR Chassis | £30.00 | (1st one £20) |
|------------------------|--------|---------------|
| Wet Weather V-Jet      | £31.50 |               |
| Painted Lexan Body     | £7.50+ |               |

| #925 G3 Endbell              | £6.00 |  |
|------------------------------|-------|--|
| Armature                     | £4.00 |  |
| 24T Delrin Crown Gear        | £2.00 |  |
| Spacer washer                | £0.25 |  |
| 22T VSR Crown Gear           | £2.00 |  |
| Rear Tyres (Pair)            | £2.00 |  |
| #941 Guide Pins              | £1.00 |  |
| Front Wheels (Pair)          | £2.00 |  |
| VSR Pro Blank Chassis        | £8.50 |  |
| Front Axle, Hubs & 'O' Rings | £3.00 |  |