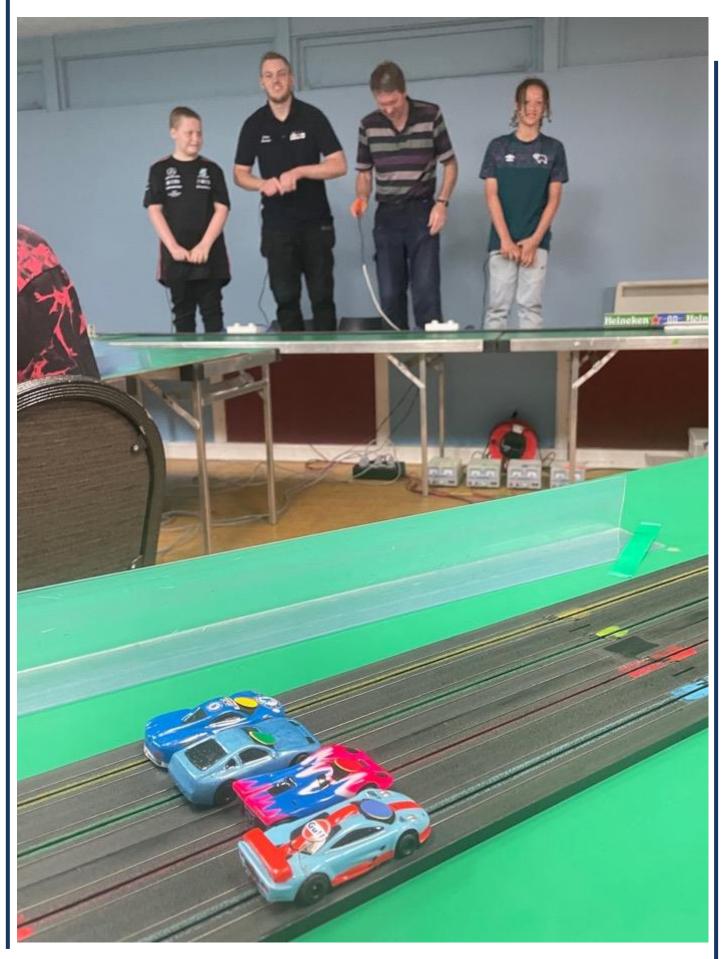

### 2. DHORCingham Oval is up next – 25Jul23

We are back oval racing next Tuesday, for the first time since our 10-lane Daytona Club Night on 11Feb20. That evening was also our last race before COVID-19 closed DHORC for 17 months. **Simon Goodlip** won the Adults, **Dean Garbett** the Masters and **Reuben Litherland** the Juniors. Who will be the first to win at DHORCingham?