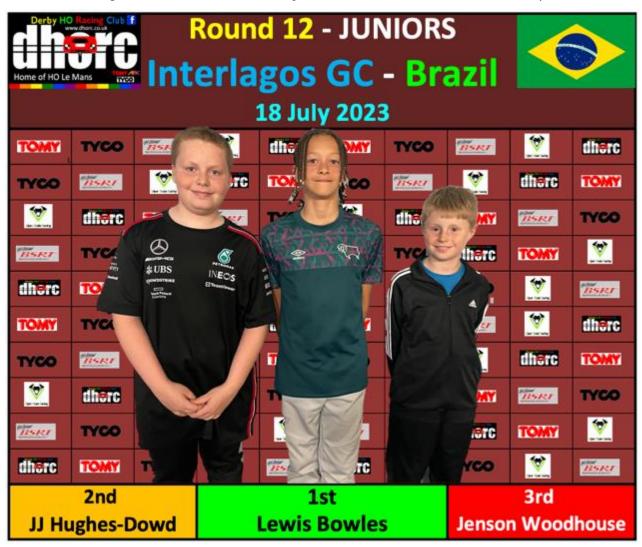

Round 12

Interlagos - GC

18Jul23

## **JUNIORS**

01 L BOWLES

02 JJ HUGHES-DOWD

03 J WOODHOUSE

This Week: Six Club Nights in a week – Oval racing to return to DHORC

That is because at the DHORCingham Oval evening next Tuesday we will be running four Club Nights to go with the two this week. The previous record was five Club Nights in a week.

Before we talk further about DHORCingham we have to congratulate **Angus Smith** for winning both the Adults and Masters at the Interlagos GC Club Night and **Lewis Bowles** the Juniors. They are therefore both in a good place for the fastest class for next Tuesday's oval meeting.