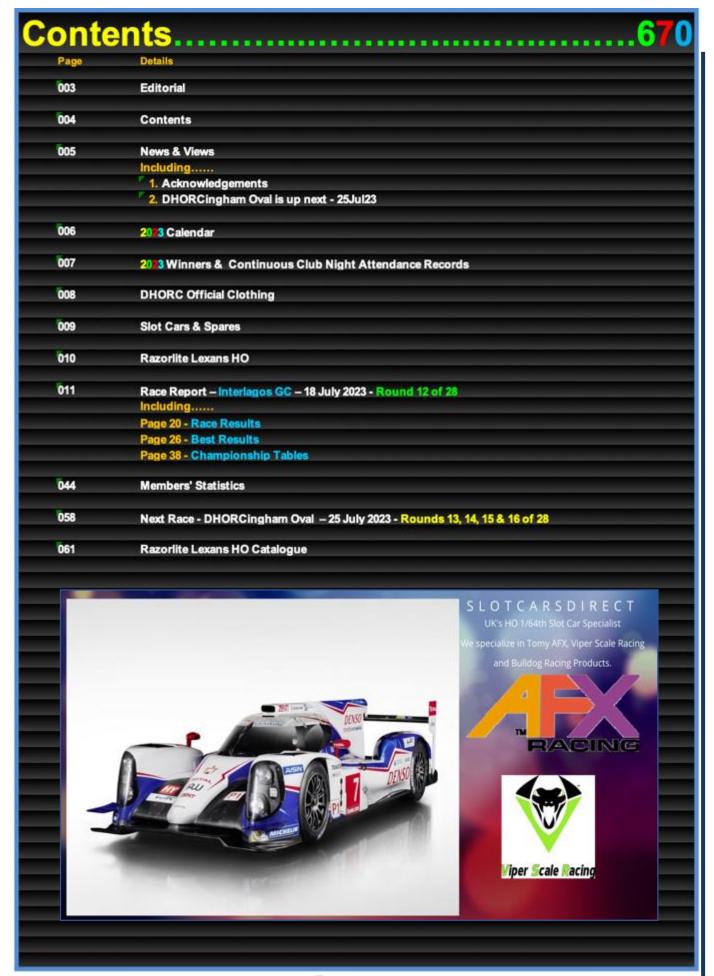

### 2. DHORCingham Oval is up next – 25Jul23

We are back oval racing next Tuesday, for the first time since our 10-lane Daytona Club Night on 11Feb20. That evening was also our last race before COVID-19 closed DHORC for 17 months. **Simon Goodlip** won the Adults, **Dean Garbett** the Masters and **Reuben Litherland** the Juniors. Who will be the first to win at DHORCingham?

Also with four Club Nights with four different chassis during the evening, will someone win all four Rounds! Time will tell. The F1 Viper Jet and GC Bulldog chassied cars are shown below.