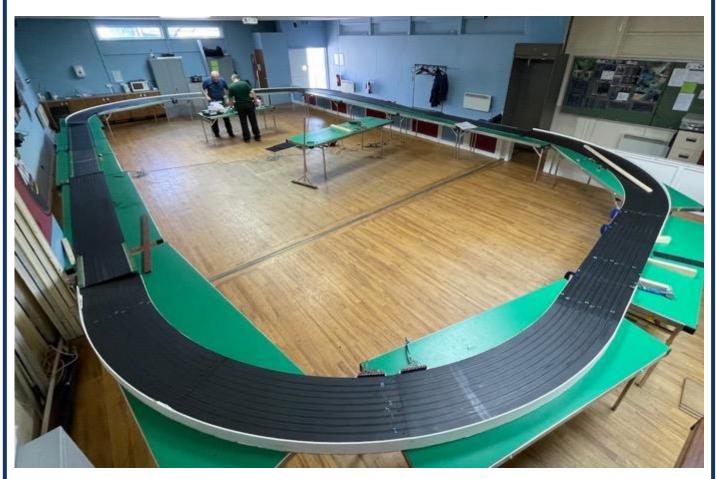

### 2. DHORCingham Oval is up next – 25Jul23

We are back oval racing next Tuesday, for the first time since our 10-lane Daytona Club Night on 11Feb20. That evening was also our last race before COVID-19 closed DHORC for 17 months. **Simon Goodlip** won the Adults, **Dean Garbett** the Masters and **Reuben Litherland** the Juniors. Who will be the first to win at DHORCingham?

Also with four Club Nights with four different chassis during the evening, will someone win all four Rounds! Time will tell. The F1 Viper Jet and GC Bulldog chassied cars are shown below.