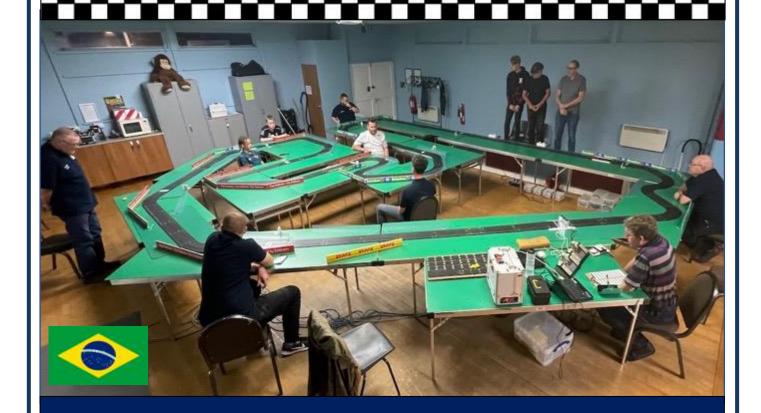

Round 12

Interlagos - GC

18Jul23

# Editor

**Six Club Nights in 7 Days!** With Interlagos running double Finals on Tuesday night for the first time in its 29 years as a DHORC track, it means for the first time in the Club's history we will run six Club Nights within a week!

That is because at the DHORCingham Oval evening next Tuesday we will be running four Club Nights to go with the two this week. The previous record was five Club Nights in a week.

Before we talk further about DHORCingham we have to congratulate **Angus Smith** for winning both the Adults and Masters at the Interlagos GC Club Night and **Lewis Bowles** the Juniors. They are therefore both in a good place for the fastest class for next Tuesday's oval meeting.