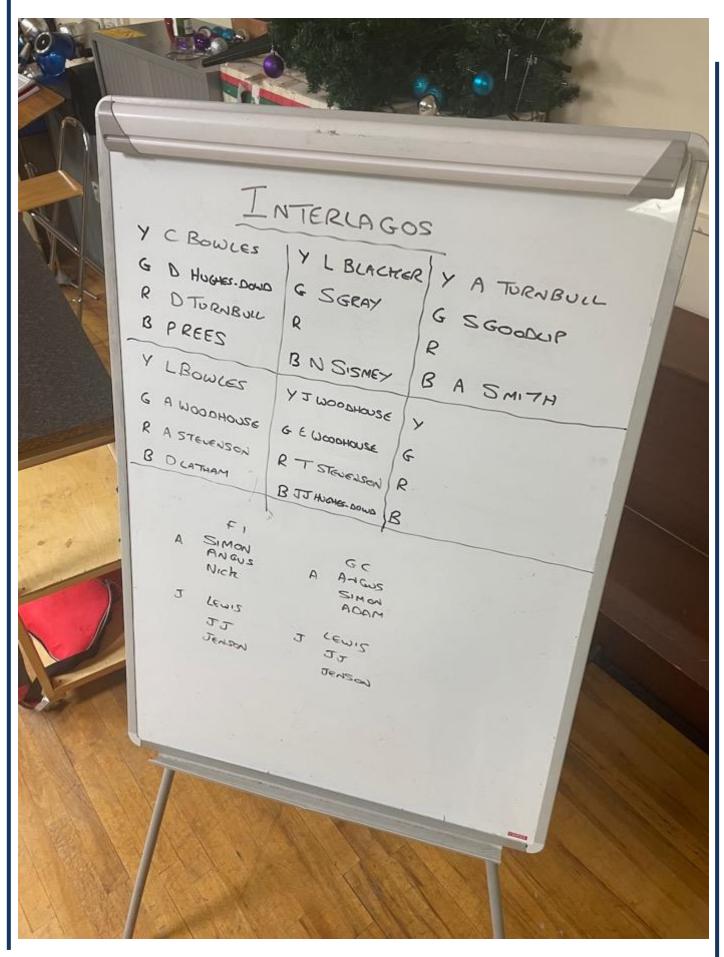

Round 12

Interlagos - GC

18Jul23

## **ADULTS**

01 A SMITH

02 S GOODLIP

**03 A TURNBULL** 

## **JUNIORS**

01 L BOWLES

02 JJ HUGHES-DOWD

03 J WOODHOUSE

This Week: Six Club Nights in a week – Oval racing to return to DHORC