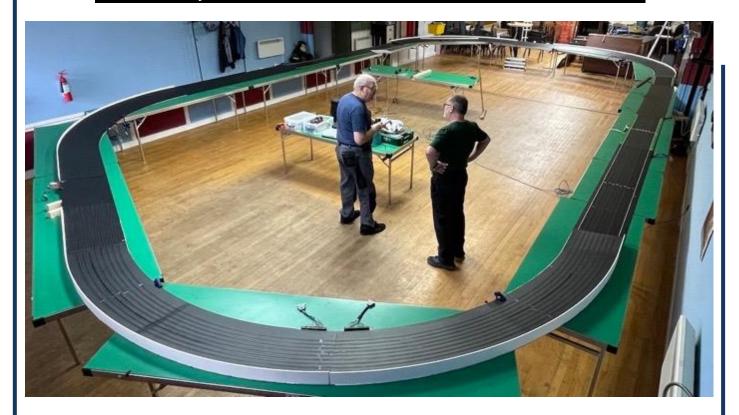

### 2. DHORCingham Oval is up next – 25Jul23

We are back oval racing next Tuesday, for the first time since our 10-lane Daytona Club Night on 11Feb20. That evening was also our last race before COVID-19 closed DHORC for 17 months. **Simon Goodlip** won the Adults, **Dean Garbett** the Masters and **Reuben Litherland** the Juniors. Who will be the first to win at DHORCingham?

Also with four Club Nights with four different chassis during the evening, will someone win all four Rounds! Time will tell. The F1 Viper Jet and GC Bulldog chassied cars are shown below.