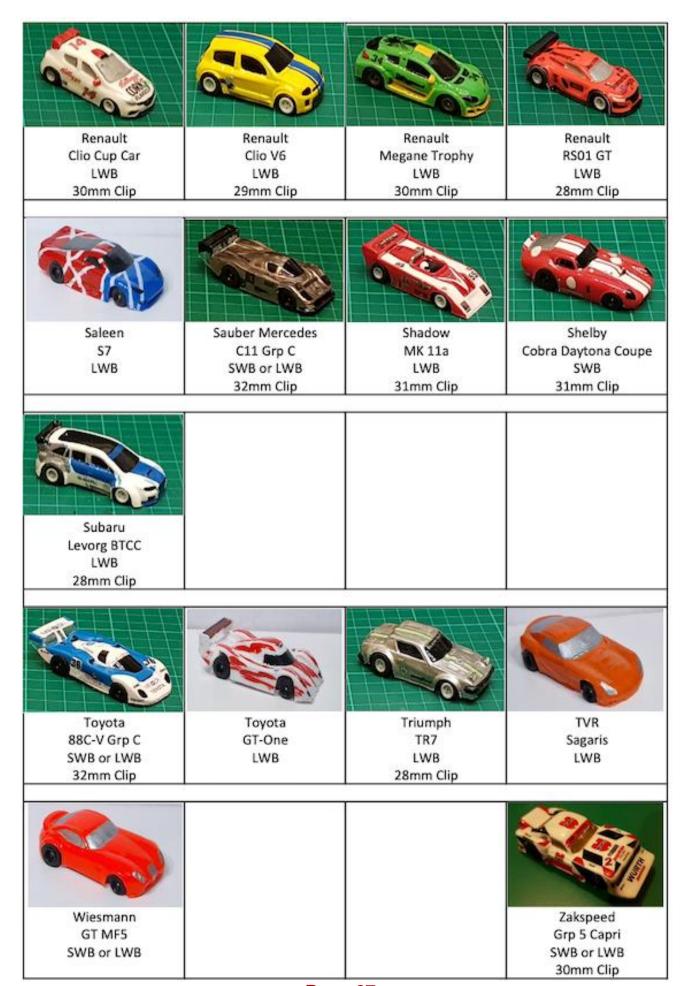

ee lap times of 2.83 seconds (GC) and 3.77 (F1) respectively.

For the first time we will be running four different classes on an oval, which will give us four Club Nights on one evening for the first time in DHORC's history.











# LEXAN BODY CATALOGUE

### Legends

SWB = 38mm (1.5") between axle centres

LWB = 41mm (1.6") between axle centres



AC Cobra Convertible LWB



Acura NSX GT3 2017 LWB 30mm Clip



Alfa Romeo 155 Touring Car LWB 29mm Clip



Alfa Romeo BTCC LWB 30mm Clip



Alfa Romeo TZ3 Corsa SWB 29mm Clip



Aston Martin Vantage GT3 LWB



Audi R8LMS GT3 LWB



Audi S3 BTCC LWB 27mm Clip



Austin Mini Cooper SWB 28mm Clip



Bentley Continental GT3 LWB 30mm Clip



BMW 320i Turbo Grp5 SWB 27mm Clip



BMW 1 Series BTCC LWB 29mm Clip



BMW M1 SWB 30mm Clip













# Where is DHORC?



Derby H:O Racing Club A Record Breaking Club

www.dhorc.co.uk





## **Derby Leisure Ltd Table Tennis Room**

Derby Leisure Ltd, Moor Lane, Allenton Derby, DE24 9HY



Nick Sismey sismey80@hotmail.co.uk 07984 339192