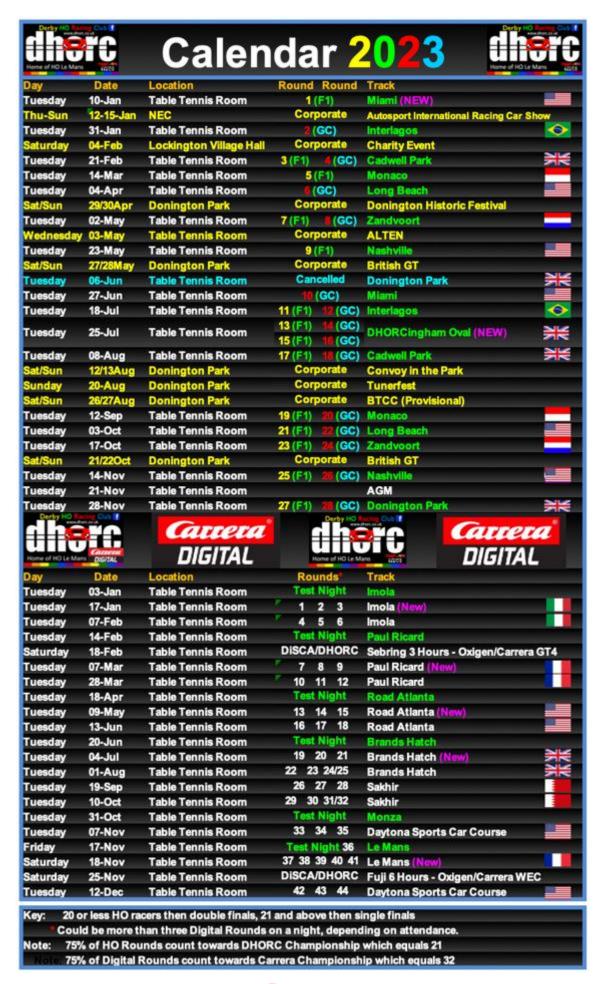

lling & PA
Dan Hughes-Dowd Marshalling & PA
JJ Hughes-Dowd Marshalling & PA
Chris Bowles Marshalling
Lewis Bowles Marshalling
Alan Stevenson Marshalling
Timmy Stevenson Marshalling
Andrew Woodhouse Marshalling

Marshalling & PA

### 2. DHORCingham Oval is up next – 25Jul23

We are back oval racing next Tuesday, for the first time since our 10-lane Daytona Club Night on 11Feb20. That evening was also our last race before COVID-19 closed DHORC for 17 months. **Simon Goodlip** won the Adults, **Dean Garbett** the Masters and **Reuben Litherland** the Juniors. Who will be the first to win at DHORCingham?

Also with four Club Nights with four different chassis during the evening, will someone win all four Rounds! Time will tell. The F1 Viper Jet and GC Bulldog chassied cars are shown below.







## **Continuous Club Night Attendance Records**

Members below have built up ten or more continuous Club Night attendances, including DHORC 670:-

| Nick Sismey   | 219 Club Nights | Phil Rees       | 57 | Lewis Blacker    | 42 |
|---------------|-----------------|-----------------|----|------------------|----|
| Dan Turnbull  | 34              | Dan Hughes-Dowd | 20 | JJ Hughes-Dowd   | 20 |
| Adam Turnbull | 18              | Simon Goodlip   | 12 | Timmy Stevenson. | 10 |

Record Continuous Club Night Attendance **Nick Sismey** 219 Record Continuous Evening Attendance **Nick Sismey** 196 131

Record Continuous Club Night Attendance from 1st Race **Martin Allsopp** 





## Please contact Nick Sismey





## Slot Cars & Spares



| Pickup Shoes (Pair)  | £1.00 |  |
|------------------