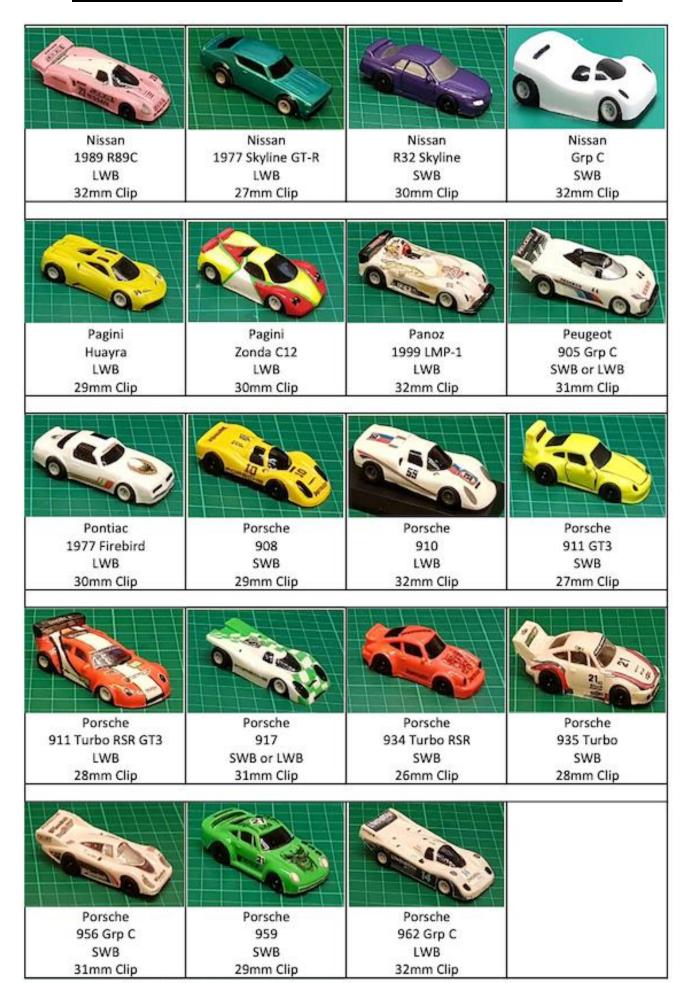

see lap times of 2.83 seconds (GC) and 3.77 (F1) respectively.

For the first time we will be running four different classes on an oval, which will give us four Club Nights on one evening for the first time in DHORC's history.











# LEXAN BODY CATALOGUE

### Legends

SWB = 38mm (1.5") between axle centres

LWB = 41mm (1.6") between axle centres



AC Cobra Convertible LWB



Acura NSX GT3 2017 LWB 30mm Clip



Alfa Romeo 155 Touring Car LWB 29mm Clip



Alfa Romeo BTCC LWB 30mm Clip



Alfa Romeo TZ3 Corsa SWB 29mm Clip



Aston Martin Vantage GT3 LWB



Audi R8LMS GT3 LWB



Audi S3 BTCC LWB 27mm Clip



Austin Mini Cooper SWB 28mm Clip



Bentley Continental GT3 LWB 30mm Clip



BMW 320i Turbo Grp5 SWB 27mm Clip



BMW 1 Series BTCC LWB 29mm Clip



BMW M1 SWB 30mm Clip













# Where is DHORC?



Derby H:O Racing Club A Record Breaking Club

www.dhorc.co.uk





## **Derby Leisure Ltd Table Tennis Room**

Derby Leisure Ltd, Moor Lane, Allenton Derby, DE24 9HY



Nick Sismey sismey80@hotmail.co.uk 07984 339192