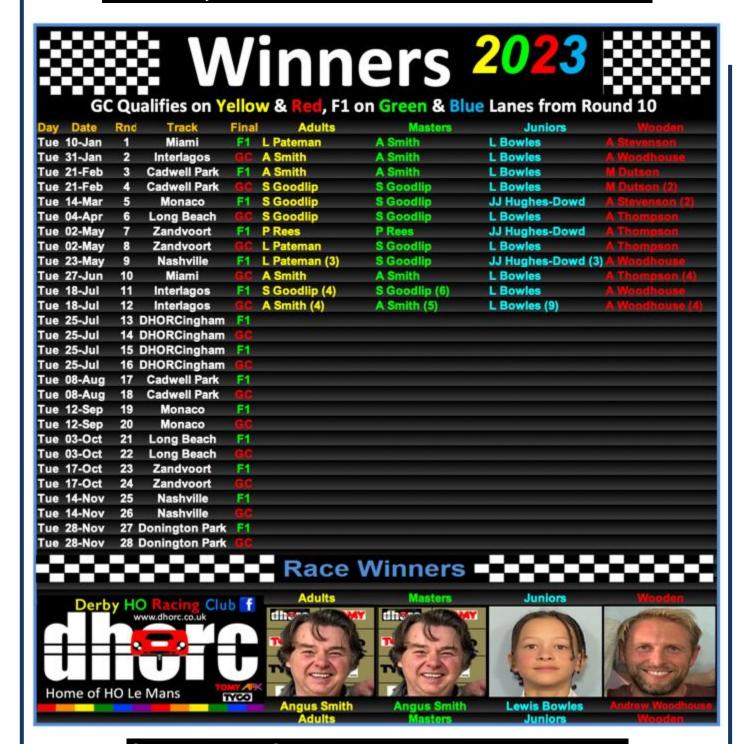

That is because at the DHORCingham Oval evening next Tuesday we will be running four Club Nights to go with the two this week. The previous record was five Club Nights in a week.

Before we talk further about DHORCingham we have to congratulate **Angus Smith** for winning both the Adults and Masters at the Interlagos GC Club Night and **Lewis Bowles** the Juniors. They are therefore both in a good place for the fastest class for next Tuesday's oval meeting.

### 2. DHORCingham Oval is up next – 25Jul23

We are back oval racing next Tuesday, for the first time since our 10-lane Daytona Club Night on 11Feb20. That evening was also our last race before COVID-19 closed DHORC for 17 months. **Simon Goodlip** won the Adults, **Dean Garbett** the Masters and **Reuben Litherland** the Juniors. Who will be the first to win at DHORCingham?