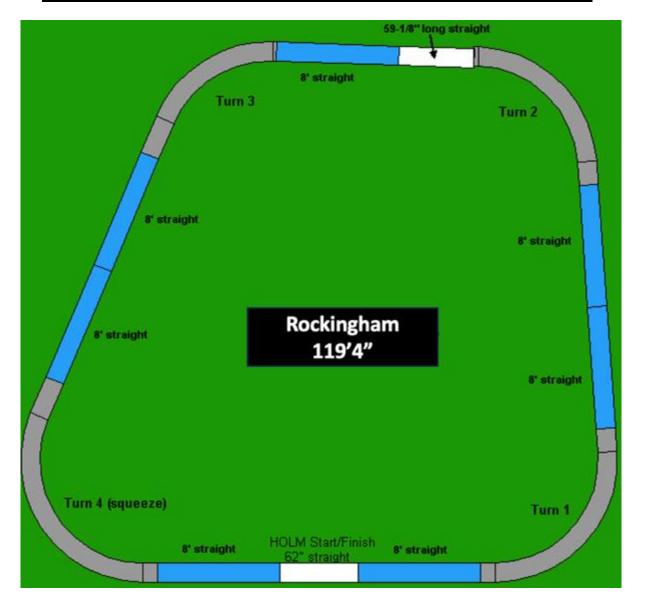

S GOODLIP

03 J THOMPSON

A new speed record at DHORCingham! Lee Pateman's 15.31 second Pole equated to 24.031mph, beating the 24.001mph Pole record at Rockingham Motor Speedway Oval. This is now therefore the fastest ever Qualifying speed at any DHORC circuit. Lee admitted he loved the DHORCingham Oval, much more so than Rockingham. A credit to **Phil Rees** for coming up with the design of the new track.