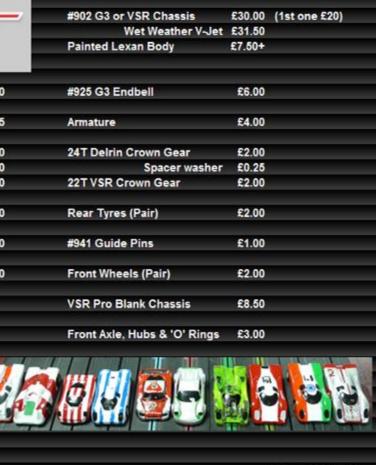

|
| Motor Magnets (Pair) | £2.45 | Brush Tubes (Pair)              | £2.00  |
|                      |       |                                 |        |



| #250B G3 Pickup Shoes (Pair)    | £1.00 |
|---------------------------------|-------|
|                                 |       |
| Pickup Springs                  | £0.25 |
|                                 |       |
| #417 7T Delrin Pinion Gear      | £1.00 |
| SGP Black Pinion                | £0.30 |
| #950 G3 Front Tyres (Pair)      | £1.50 |
|                                 |       |
| Front Axle, Wheels and Tyres    | £4.00 |
|                                 |       |
| Rear Axle and Washer            | £5.50 |
|                                 |       |
| Rear Double Flanged Hubs (Pair) | £3.50 |



# Enclosed Wheel (GC)



Updated 30Sep18

Our next date in 2022 was **Friday 04Nov22** where there was a new kid on the block helping Phil and Stuart, one **Dan Hughes-Dowd** who helped with the repositioning and strengthening of the wires and their connections.







Work continued on Friday 16Dec22 when we could start to see the light at the end of the tunnel.



Two more dates followed in '23, first on Friday 03Mar23 below, when everything was finished off.



Then on **Friday 24Mar23** we were able to build the fully completed track and test it ready to race. After some tweaking all eight lanes were up and running and we were then in a position to name a date for our first DHORCingham Club Night, namely Tuesday 25Jul23. The rest as they say is history. Thank you again to all who supported this incredible pr