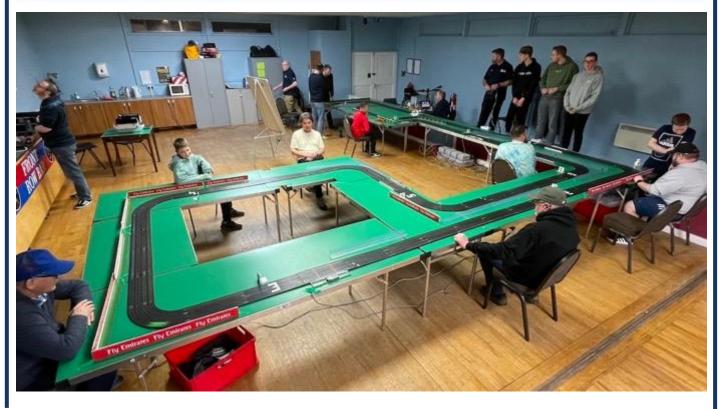

# 2. DHORCingham Oval is born and what a success!

We are all indebted to **Phil Rees** whose vision made it possible for us to be able to convert our 20 year old Rockingham Motor Speedway Oval into our new DHORCingham Oval. We decided a couple of years ago that we no longer wanted to run Le Mans in the Sports Hall and Rockingham in the Nightingale Hall due to the effort compared to the reward. We did however wonder whether we could tweak Rockingham to make it fit in our Table Tennis Club Room. Drawings were made and plans discussed.

Phil rewiring one of the Rockingham/DHORCingham banked curves.
Page 5

| Der     | by HO Raring Club 💽      |  |
|---------|--------------------------|--|
|         | Service Property and the |  |
|         |                          |  |
| H       |                          |  |
|         |                          |  |
| Home of | HO Le Mans and access    |  |