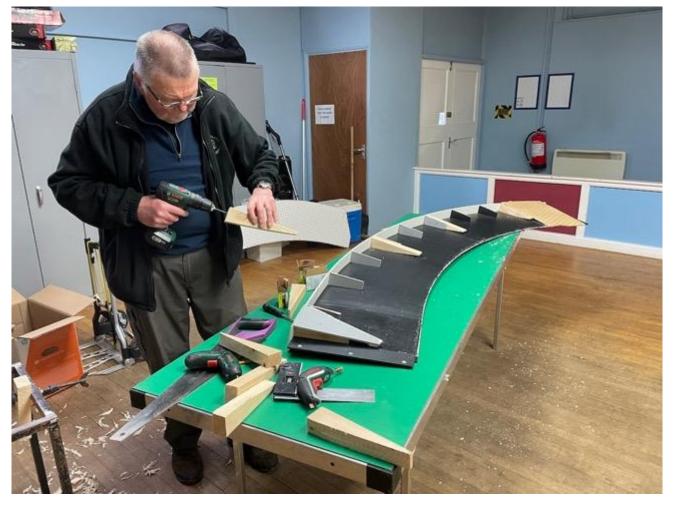

# 2. DHORCingham Oval is born and what a success!

We are all indebted to **Phil Rees** whose vision made it possible for us to be able to convert our 20 year old Rockingham Motor Speedway Oval into our new DHORCingham Oval. We decided a couple of years ago that we no longer wanted to run Le Mans in the Sports Hall and Rockingham in the Nightingale Hall due to the effort compared to the reward. We did however wonder whether we could tweak Rockingham to make it fit in our Table Tennis Club Room. Drawings were made and plans discussed.