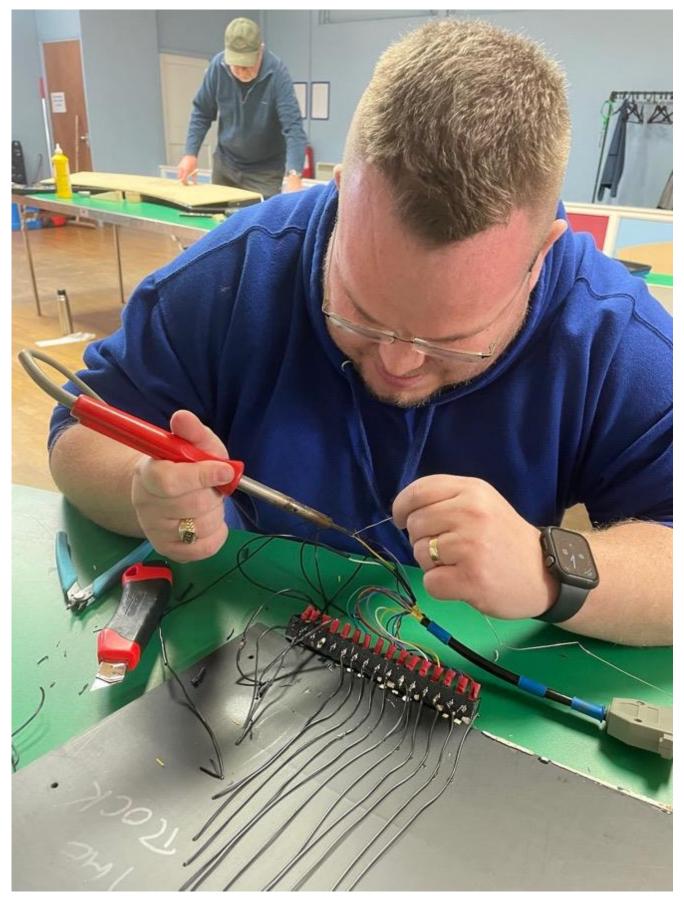

Phil rewiring one of the Rockingham/DHORCingham banked curves.
Page 5

| Der     | by HO Raring Club 💽      |  |
|---------|--------------------------|--|
|         | Service Property and the |  |
|         |                          |  |
| H       |                          |  |
|         |                          |  |
| Home of | HO Le Mans and access    |  |