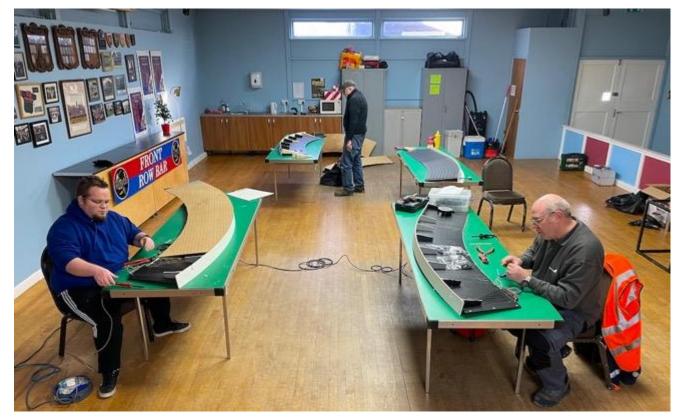

# 2. DHORCingham Oval is born and what a success!

We are all indebted to **Phil Rees** whose vision made it possible for us to be able to convert our 20 year old Rockingham Motor Speedway Oval into our new DHORCingham Oval. We decided a couple of years ago that we no longer wanted to run Le Mans in the Sports Hall and Rockingham in the Nightingale Hall due to the effort compared to the reward. We did however wonder whether we could tweak Rockingham to make it fit in our Table Tennis Club Room. Drawings were made and plans discussed.