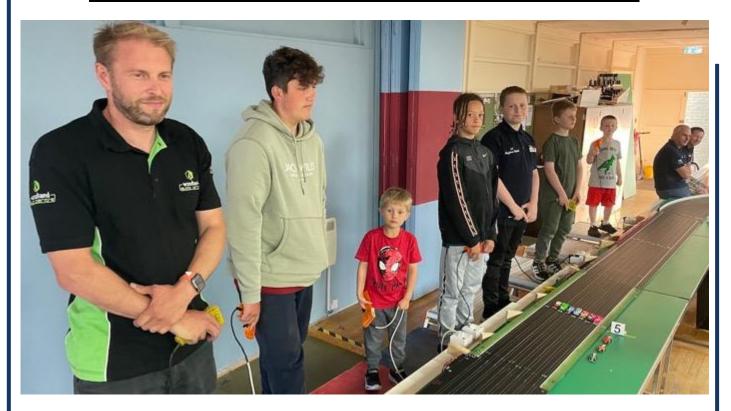

S GOODLIP

03 J THOMPSON

A new speed record at DHORCingham! Lee Pateman's 15.31 second Pole equated to 24.031mph, beating the 24.001mph Pole record at Rockingham Motor Speedway Oval. This is now therefore the fastest ever Qualifying speed at any DHORC circuit. Lee admitted he loved the DHORCingham Oval, much more so than Rockingham. A credit to **Phil Rees** for coming up with the design of the new track.

Congratulations to Lee for recording above and for taking his second Adult win of the evening. Congrats also to **Angus Smith**, the previous record holder above, for taking the Masters and to **Lewis Bowles** for taking his third win of the evening and taking home 15.5 Final/Group points from a possible 16.0.

We also have to mention 5-year old **Ellis Woodhouse** who hadn't even had as much as a sniff of a Pole or fastest lap before DHORCingham. Now he has two and three respectively to his name, quite incredible.