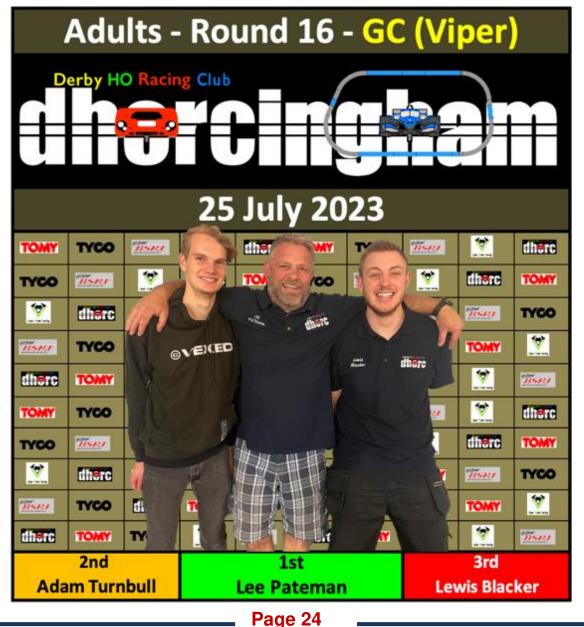

ADULTS 01 L PATEMAN 02 A TURNBULL 03 L BLACKER

S GOODLIP

03 J THOMPSON

A new speed record at DHORCingham! Lee Pateman's 15.31 second Pole equated to 24.031mph, beating the 24.001mph Pole record at Rockingham Motor Speedway Oval. This is now therefore the fastest ever Qualifying speed at any DHORC circuit. Lee admitted he loved the DHORCingham Oval, much more so than Rockingham. A credit to **Phil Rees** for coming up with the design of the new track.

Congratulations to Lee for recording above and for taking his second Adult win of the evening. Congrats also to **Angus Smith**, the previous record holder above, for taking the Masters and to **Lewis Bowles** for taking his third win of the evening and taking home 15.5 Final/Group points from a possible 16.0.