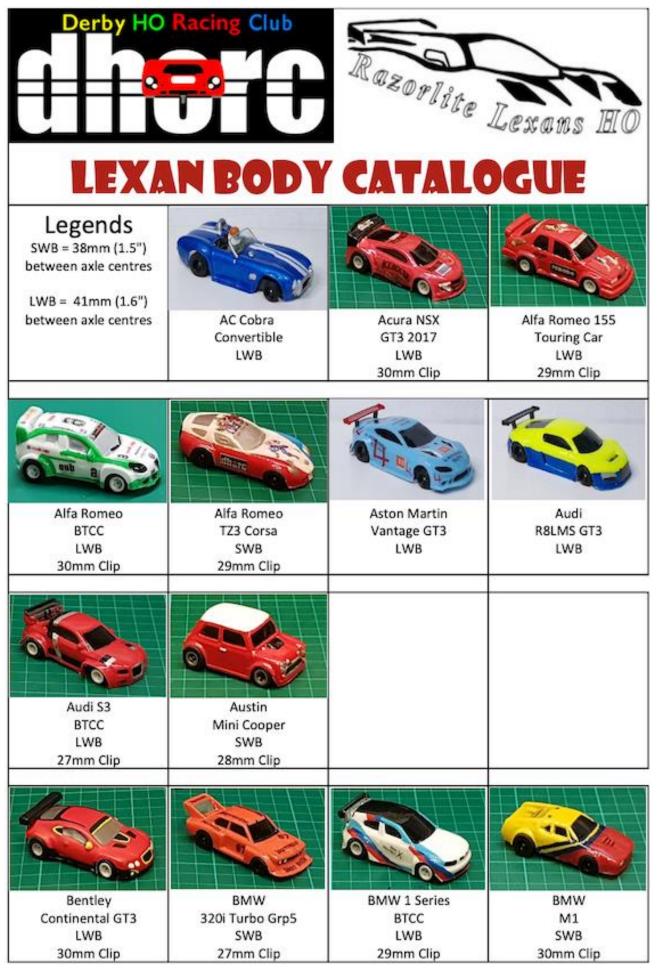

| 003 | Editorial                                                                         |
|-----|-----------------------------------------------------------------------------------|
| 004 | Contents                                                                          |
| 005 | News & Views                                                                      |
|     | Including                                                                         |
|     | 1. Acknowledgements                                                               |
|     | 2. DHORCingham Oval is born and what a success!                                   |
|     | 3. DHORCingham Oval record                                                        |
|     | 4. DHORCingham Oval ultimate record                                               |
|     | 5. DHORCingham Oval packing away                                                  |
|     | 6. Convoy in the Park - 12/13 August 2023                                         |
| 006 | 2013 Calendar                                                                     |
| 008 | 2023 Winners & Continuous Club Night Attendance Records                           |
| 010 | DHORC Official Clothing                                                           |
| 012 | Slot Cars & Spares                                                                |
| 014 | Razorlite Lexans HO                                                               |
| 019 | Race Report – DHORCingham GC (Viper) – 25 July 2023 - Round 16 of 28<br>Including |
|     | Page 30 - Race Results                                                            |
|     | Page 36 - Championship Tables                                                     |
| 042 | Members' Statistics                                                               |
| 055 |                                                                                   |
|     | Next Race - Cadwell Park – 08 August 2023 - Rounds 17 & 18 of 28                  |
| 061 | Razorlite Lexans HO Catalogue                                                     |
|     |                                                                                   |
|     | SLOTCARSDIRECT                                                                    |
|     | UK's HO 1/64th Slot Car Specialist                                                |
|     | We specialize in Tomy AFX, Viper Scale Racin                                      |
|     | and Bulldog Racing Products.                                                      |
|     | and Buildog Racing Products.                                                      |
|     |                                                                                   |
|     |                                                                                   |
|     |                                                                                   |
|     |                                                                                   |
|     |                                                                                   |
|     |                                                                                   |
|     |                                                                                   |
| -   |                                                                                   |
| 9   |                                                                                   |
|     |                                                                                   |