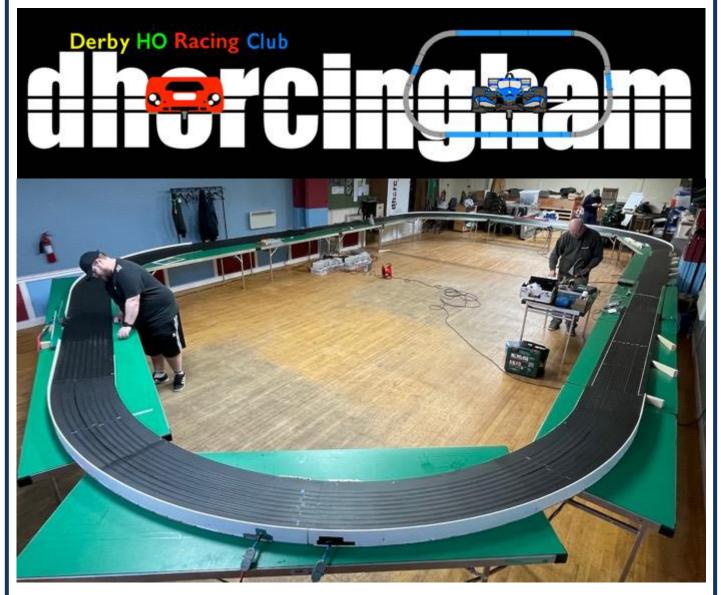

# 2. DHORCingham Oval is born and what a success!

We are all indebted to **Phil Rees** whose vision made it possible for us to be able to convert our 20 year old Rockingham Motor Speedway Oval into our new DHORCingham Oval. We decided a couple of years ago that we no longer wanted to run Le Mans in the Sports Hall and Rockingham in the Nightingale Hall due to the effort compared to the reward. We did however wonder whether we could tweak Rockingham to make it fit in our Table Tennis Club Room. Drawings were made and plans discussed.

Phil rewiring one of the Rockingham/DHORCingham banked curves.
Page 5

| Der     | by HO Raring Club 💽      |  |
|---------|--------------------------|--|
|         | Service Property and the |  |
|         |                          |  |
| H       |                          |  |
|         |                          |  |
| Home of | HO Le Mans and access    |  |