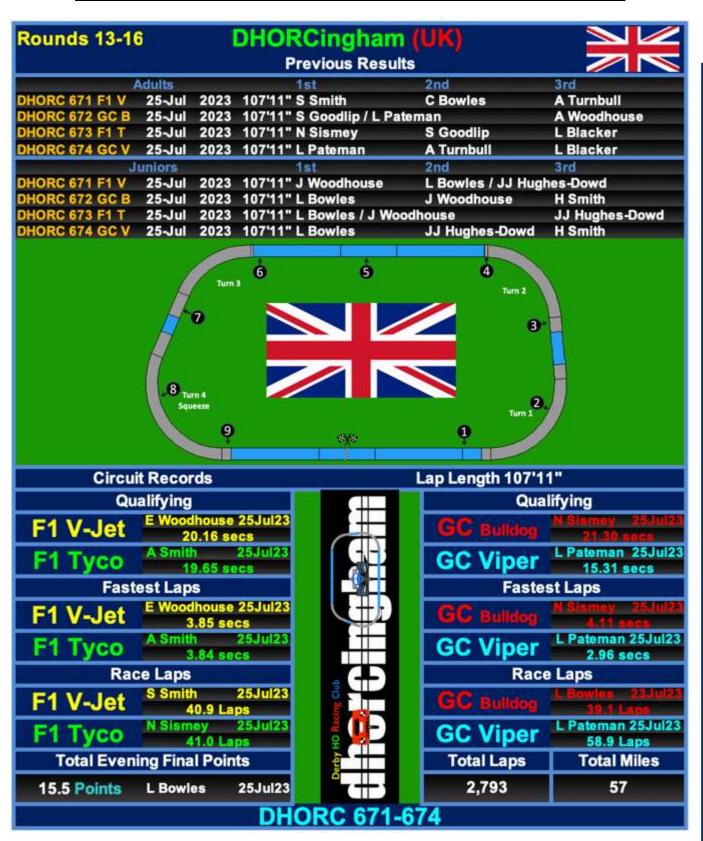

S GOODLIP

03 J THOMPSON

A new speed record at DHORCingham! Lee Pateman's 15.31 second Pole equated to 24.031mph, beating the 24.001mph Pole record at Rockingham Motor Speedway Oval. This is now therefore the fastest ever Qualifying speed at any DHORC circuit. Lee admitted he loved the DHORCingham Oval, much more so than Rockingham. A credit to **Phil Rees** for coming up with the design of the new track.

Congratulations to Lee for recording above and for taking his second Adult win of the evening. Congrats also to **Angus Smith**, the previous record holder above, for taking the Masters and to **Lewis Bowles** for taking his third win of the evening and taking home 15.5 Final/Group points from a possible 16.0.

We also have to mention 5-year old **Ellis Woodhouse** who hadn't even had as much as a sniff of a Pole or fastest lap before DHORCingham. Now he has two and three respectively to his name, quite incredible.