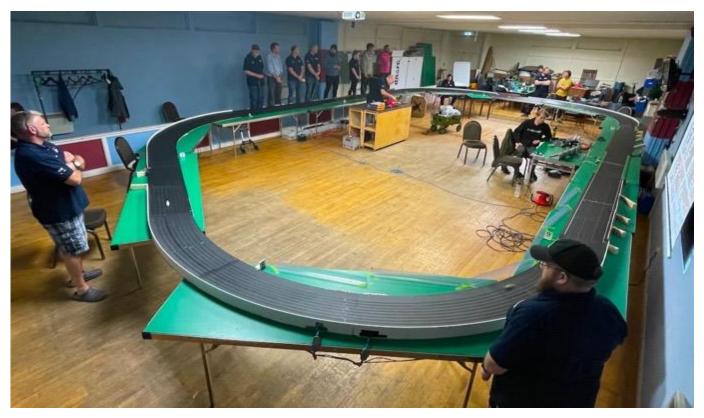

# 2. DHORCingham Oval is born and what a success!

We are all indebted to **Phil Rees** whose vision made it possible for us to be able to convert our 20 year old Rockingham Motor Speedway Oval into our new DHORCingham Oval. We decided a couple of years ago that we no longer wanted to run Le Mans in the Sports Hall and Rockingham in the Nightingale Hall due to the effort compared to the reward. We did however wonder whether we could tweak Rockingham to make it fit in our Table Tennis Club Room. Drawings were made and plans discussed.

Phil rewiring one of the Rockingham/DHORCingham banked curves.
Page 5

| Der     | by HO Raring Club 💽      |  |
|---------|--------------------------|--|
|         | Service Property and the |  |
|         |                          |  |
| H       |                          |  |
|         |                          |  |
| Home of | HO Le Mans and access    |  |