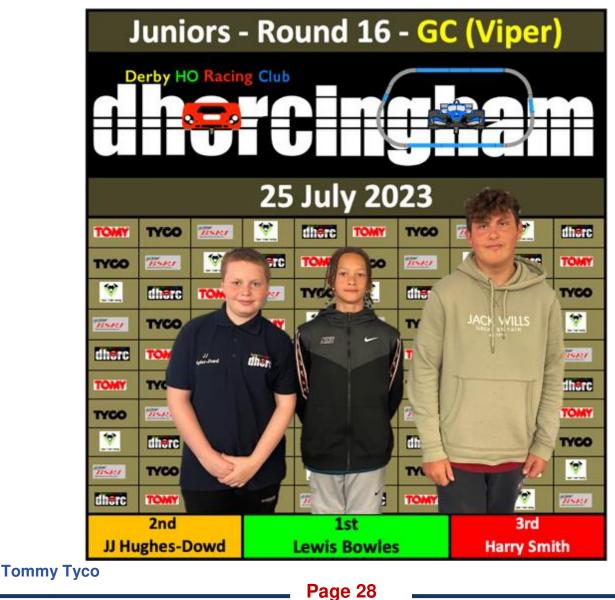

# JUNIORS 01 L BOWLES 02 JJ HUGHES-DOWD 03 H SMITH

This Week: DHORCingham GC Viper Pole quicker than Rockingham