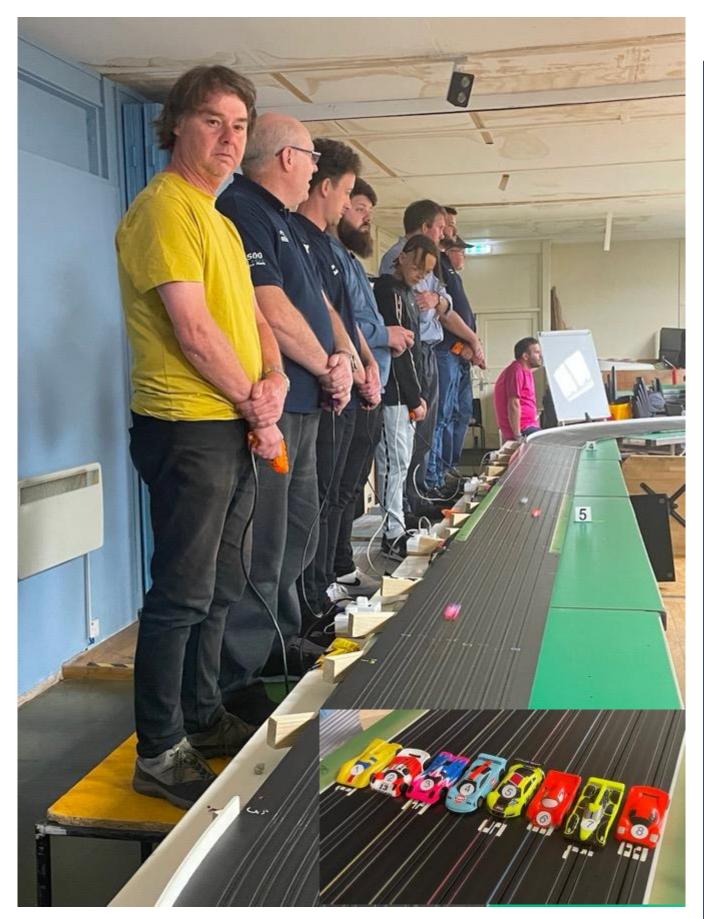

S GOODLIP

03 J THOMPSON

A new speed record at DHORCingham! Lee Pateman's 15.31 second Pole equated to 24.031mph, beating the 24.001mph Pole record at Rockingham Motor Speedway Oval. This is now therefore the fastest ever Qualifying speed at any DHORC circuit. Lee admitted he loved the DHORCingham Oval, much more so than Rockingham. A credit to **Phil Rees** for coming up with the design of the new track.

Congratulations to Lee for recording above and for taking his second Adult win of the evening. Congrats also to **Angus Smith**, the previous record holder above, for taking the Masters and to **Lewis Bowles** for taking his third win of the evening and taking home 15.5 Final/Group points from a possible 16.0.

We also have to mention 5-year old **Ellis Woodhouse** who hadn't even had as much as a sniff of a Pole or fastest lap before DHORCingham. Now he has two and three respectively to his name, quite incredible.