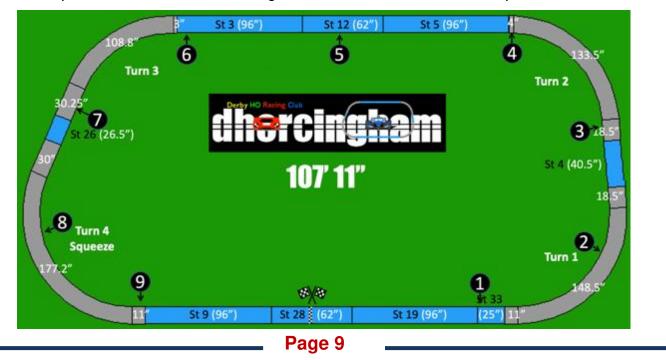

S GOODLIP

03 J THOMPSON

A new speed record at DHORCingham! Lee Pateman's 15.31 second Pole equated to 24.031mph, beating the 24.001mph Pole record at Rockingham Motor Speedway Oval. This is now therefore the fastest ever Qualifying speed at any DHORC circuit. Lee admitted he loved the DHORCingham Oval, much more so than Rockingham. A credit to **Phil Rees** for coming up with the design of the new track.