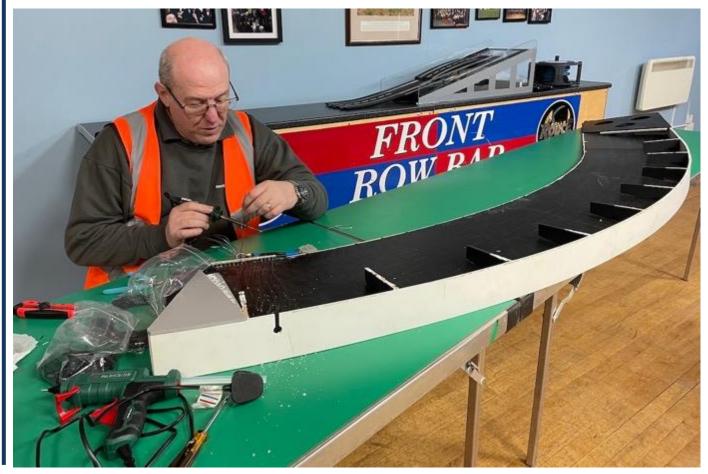

# 2. DHORCingham Oval is born and what a success!

We are all indebted to **Phil Rees** whose vision made it possible for us to be able to convert our 20 year old Rockingham Motor Speedway Oval into our new DHORCingham Oval. We decided a couple of years ago that we no longer wanted to run Le Mans in the Sports Hall and Rockingham in the Nightingale Hall due to the effort compared to the reward. We did however wonder whether we could tweak Rockingham to make it fit in our Table Tennis Club Room. Drawings were made and plans discussed.

Phil rewiring one of the Rockingham/DHORCingham banked curves.
Page 5

| Der     | by HO Raring Club 💽      |  |
|---------|--------------------------|--|
|         | Service Property and the |  |
|         |                          |  |
| H       |                          |  |
|         |                          |  |
| Home of | HO Le Mans and access    |  |