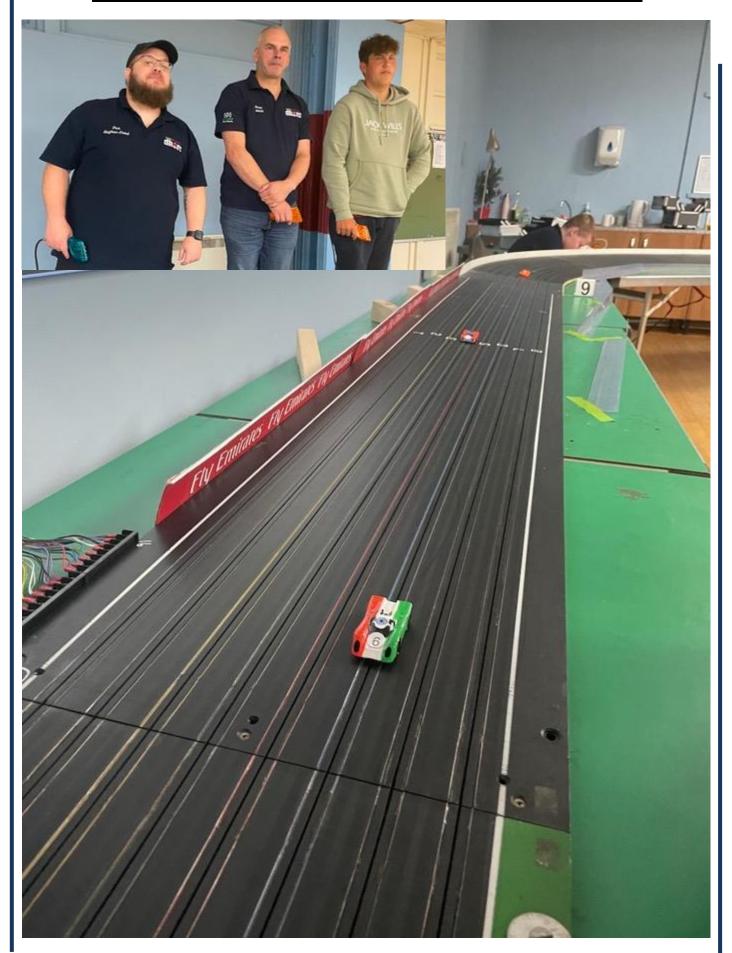

# 2. DHORCingham Oval is born and what a success!

We are all indebted to **Phil Rees** whose vision made it possible for us to be able to convert our 20 year old Rockingham Motor Speedway Oval into our new DHORCingham Oval. We decided a couple of years ago that we no longer wanted to run Le Mans in the Sports Hall and Rockingham in the Nightingale Hall due to the effort compared to the reward. We did however wonder whether we could tweak Rockingham to make it fit in our Table Tennis Club Room. Drawings were made and plans discussed.

Phil rewiring one of the Rockingham/DHORCingham banked curves.
Page 5

| Der     | by HO Raring Club 💽      |  |
|---------|--------------------------|--|
|         | Service Property and the |  |
|         |                          |  |
| H       |                          |  |
|         |                          |  |
| Home of | HO Le Mans and access    |  |