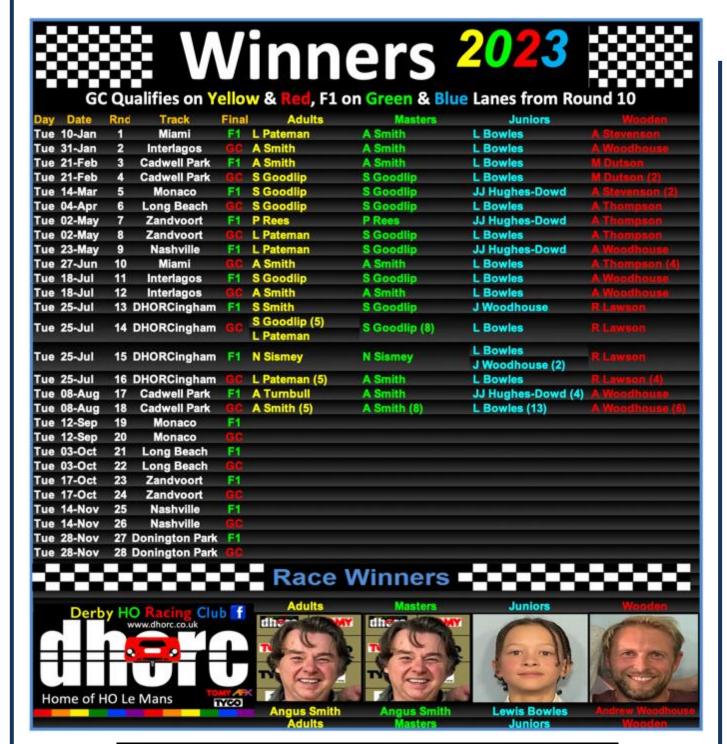

Coming out of the HO Club Nights we now have all three Adult Championship contenders sitting on five race wins a piece. Who will make the most of the maximum 10 Club Nights that remain?

Congrats to **Angus Smith** for taking his fifth Adult win in the Cadwell Park GC race, as well as his eighth Masters win. , **Lewis Bowles** combine those numbers in taking his  $13^{th}$  Junior win of the year – congrats Lewis.

# 2. Three way battle for Adult Championship

After **Angus Smith** took his fifth win of the year on Tuesday night he joined **Lee Pateman** and **Simon Goodlip** on the same number of victories. Simon leads the Championship by 80 points from Lee, who has two Club Night races to catch up, and Angus by 82 points, who has one Club Night to catch up as both have missed evenings.

There are still a maximum of 10 (minimum 5) Club Nights to go and 500 points to share out. It really looks like it could go down to the wire on 28Nov23 at this rate with one of the closest Championships for several years. Lee is looking for his sixth Championship (last 2012), Simon his fifth (2018) and Angus his fourth (2022) straight Championship.