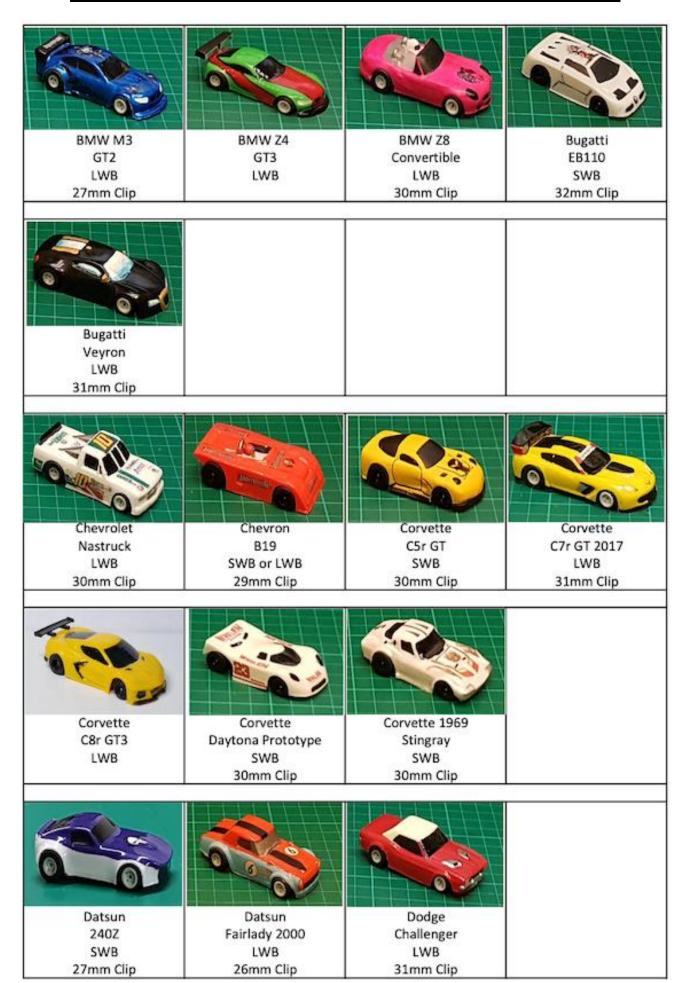

| 5.982 | 14-Mar-23 | 16  | S Martinez      | 0.5 | 30-Apr-19 |
| 17                      | S Martinez      | 26.11 | 2.775 | 30-Apr-19 | 17  | S Martinez      | 19.32        | 3.750 | 30-Apr-19 | 16  | J Elmore        | 0.5 | 18-Oct-16 |







## LEXAN BODY CATALOGUE

## Legends

SWB = 38mm (1.5") between axle centres

LWB = 41mm (1.6") between axle centres



AC Cobra Convertible LWB



Acura NSX GT3 2017 LWB 30mm Clip



Alfa Romeo 155 Touring Car LWB 29mm Clip



Alfa Romeo BTCC LWB 30mm Clip



Alfa Romeo TZ3 Corsa SWB 29mm Clip



Aston Martin Vantage GT3 LWB



Audi R8LMS GT3 LWB



Audi S3 BTCC LWB 27mm Clip



Austin Mini Cooper SWB 28mm Clip



Bentley Continental GT3 LWB 30mm Clip



BMW 320i Turbo Grp5 SWB 27mm Clip



BMW 1 Series BTCC LWB 29mm Clip



BMW M1 SWB 30mm Clip













## Where is DHORC?



Derby H:O Racing Club A Record Breaking Club

www.dhorc.co.uk





## **Derby Leisure Ltd Table Tennis Room**

Derby Leisure Ltd, Moor Lane, Allenton Derby, DE24 9HY



Nick Sismey sismey80@hotmail.co.uk 07984 339192