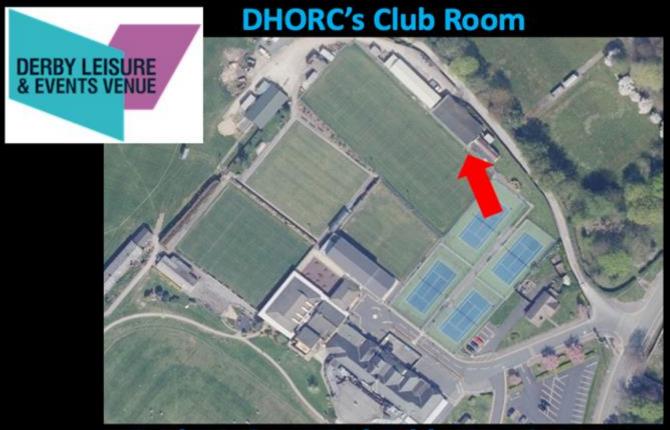

inez      | 26.11 | 2.775 | 30-Apr-19 | 17  | S Martinez      | 19.32        | 3.750 | 30-Apr-19 | 16  | J Elmore        | 0.5 | 18-Oct-16 |







## LEXAN BODY CATALOGUE

## Legends

SWB = 38mm (1.5") between axle centres

LWB = 41mm (1.6") between axle centres



AC Cobra Convertible LWB



Acura NSX GT3 2017 LWB 30mm Clip



Alfa Romeo 155 Touring Car LWB 29mm Clip



Alfa Romeo BTCC LWB 30mm Clip



Alfa Romeo TZ3 Corsa SWB 29mm Clip



Aston Martin Vantage GT3 LWB



Audi R8LMS GT3 LWB



Audi S3 BTCC LWB 27mm Clip



Austin Mini Cooper SWB 28mm Clip



Bentley Continental GT3 LWB 30mm Clip



BMW 320i Turbo Grp5 SWB 27mm Clip



BMW 1 Series BTCC LWB 29mm Clip



BMW M1 SWB 30mm Clip













## Where is DHORC?



Derby H:O Racing Club A Record Breaking Club

www.dhorc.co.uk





## **Derby Leisure Ltd Table Tennis Room**

Derby Leisure Ltd, Moor Lane, Allenton Derby, DE24 9HY



Nick Sismey sismey80@hotmail.co.uk 07984 339192