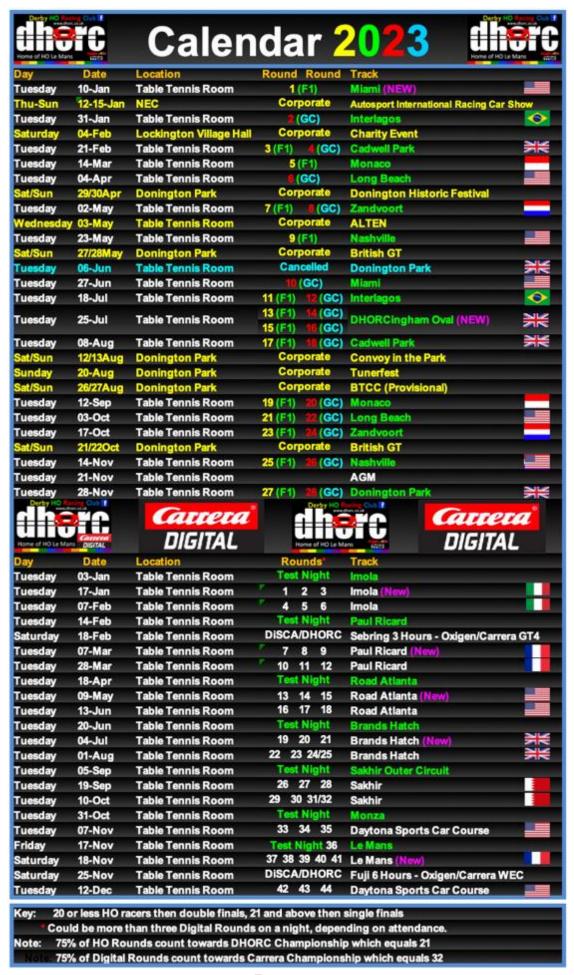

After those busy three weeks we now go into our five week summer break (except for the two Corporate events at Donington Park). Hope you all have a great summer, see you on the other side on 12Sep23 at Monaco.