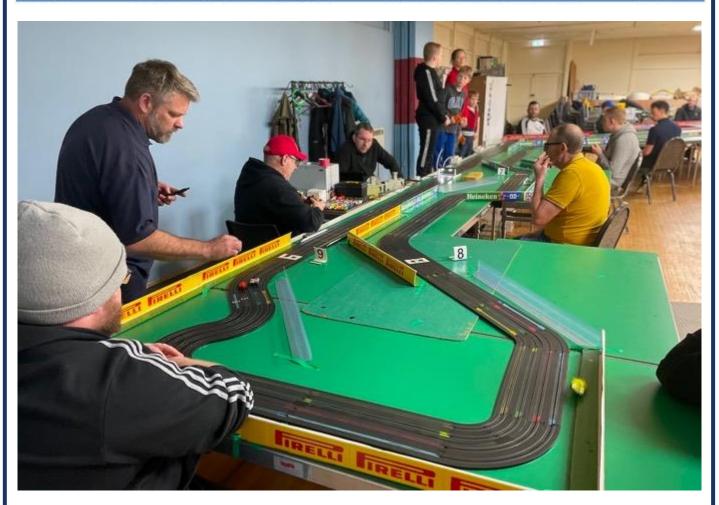

**Eight Club Nights in 3-weeks!** That has to be a record, I don't remember us ever doing that many before in such a short period of time, even when we ran more Evenings in a year. Double Finals have certainly helped as we had those at both Interlagos and Cadwell Park, with four Club Nights at DHORCingham! With Carrera Digital squeezing in four Club Nights in-between these it meant we actually had 12 Club Nights in three weeks – incredible!

Coming out of the HO Club Nights we now have all three Adult Championship contenders sitting on five race wins a piece. Who will make the most of the maximum 10 Club Nights that remain?

Congrats to **Angus Smith** for taking his fifth Adult win in the Cadwell Park GC race, as well as his eighth Masters win. , **Lewis Bowles** combine those numbers in taking his  $13^{th}$  Junior win of the year – congrats Lewis.