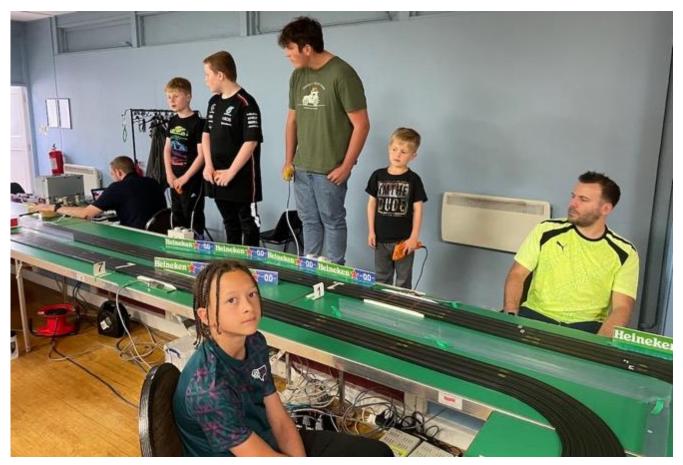

**Eight Club Nights in 3-weeks!** That has to be a record, I don't remember us ever doing that many before in such a short period of time, even when we ran more Evenings in a year. Double Finals have certainly helped as we had those at both Interlagos and Cadwell Park, with four Club Nights at DHORCingham! With Carrera Digital squeezing in four Club Nights in-between these it meant we actually had 12 Club Nights in three weeks – incredible!

Coming out of the HO Club Nights we now have all three Adult Championship contenders sitting on five race wins a piece. Who will make the most of the maximum 10 Club Nights that remain?

Congrats to **Angus Smith** for taking his fifth Adult win in the Cadwell Park GC race, as well as his eighth Masters win. , **Lewis Bowles** combine those numbers in taking his  $13^{th}$  Junior win of the year – congrats Lewis.