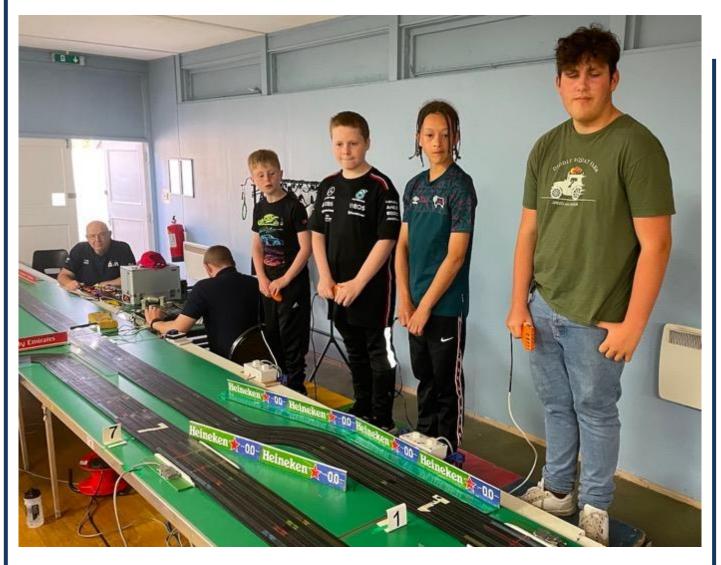

**Eight Club Nights in 3-weeks!** That has to be a record, I don't remember us ever doing that many before in such a short period of time, even when we ran more Evenings in a year. Double Finals have certainly helped as we had those at both Interlagos and Cadwell Park, with four Club Nights at DHORCingham! With Carrera Digital squeezing in four Club Nights in-between these it meant we actually had 12 Club Nights in three weeks – incredible!

Coming out of the HO Club Nights we now have all three Adult Championship contenders sitting on five race wins a piece. Who will make the most of the maximum 10 Club Nights that remain?

Congrats to **Angus Smith** for taking his fifth Adult win in the Cadwell Park GC race, as well as his eighth Masters win. , **Lewis Bowles** combine those numbers in taking his  $13^{th}$  Junior win of the year – congrats Lewis.