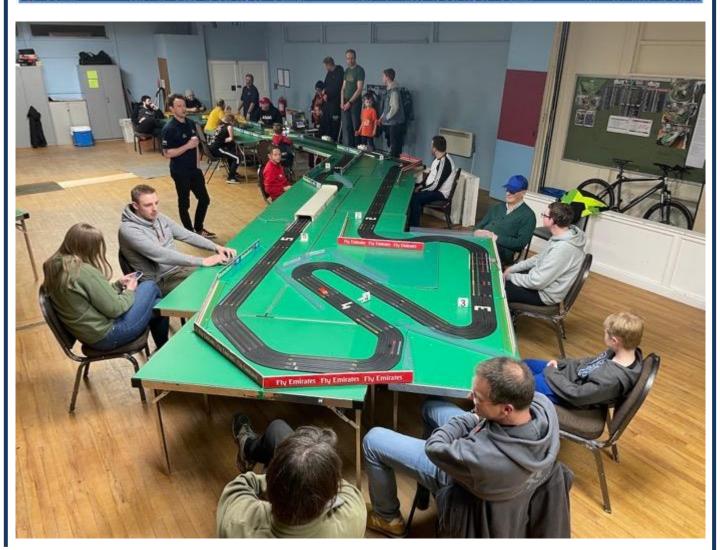

**Eight Club Nights in 3-weeks!** That has to be a record, I don't remember us ever doing that many before in such a short period of time, even when we ran more Evenings in a year. Double Finals have certainly helped as we had those at both Interlagos and Cadwell Park, with four Club Nights at DHORCingham! With Carrera Digital squeezing in four Club Nights in-between these it meant we actually had 12 Club Nights in three weeks – incredible!

Coming out of the HO Club Nights we now have all three Adult Championship contenders sitting on five race wins a piece. Who will make the most of the maximum 10 Club Nights that remain?

Congrats to **Angus Smith** for taking his fifth Adult win in the Cadwell Park GC race, as well as his eighth Masters win. , **Lewis Bowles** combine those numbers in taking his  $13^{th}$  Junior win of the year – congrats Lewis.