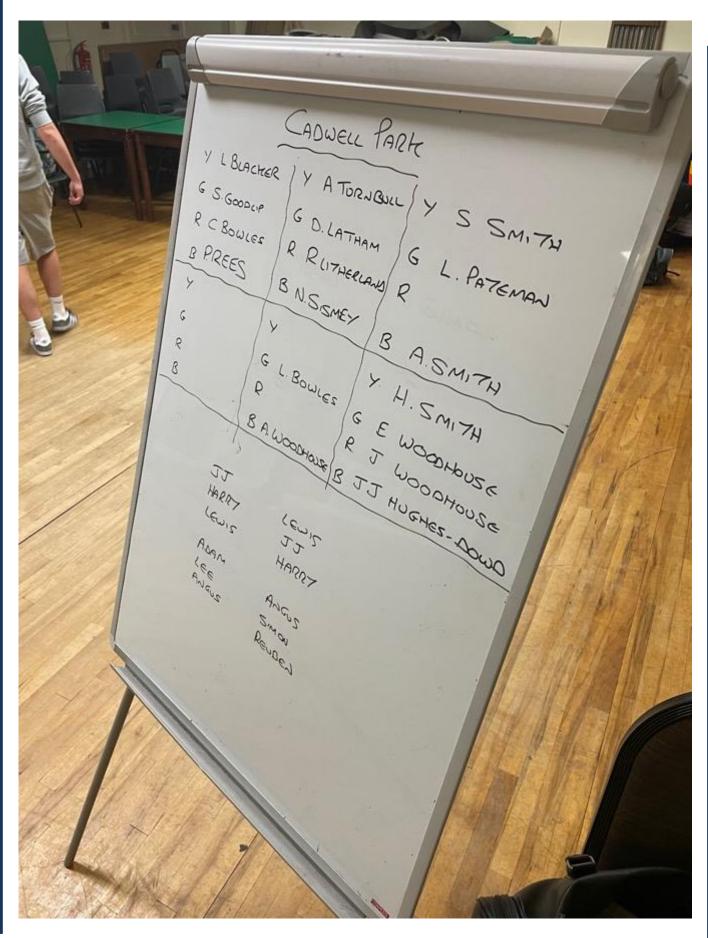

Round 18

**Cadwell Park GC** 

08Aug23

# **ADULTS**

01 A SMITH 02 S GOODLIP 03 R LITHERLAND

# **JUNIORS**

01 L BOWLES 02 JJ HUGHES-DOWD 03 H SMITH

This Week: Top three Adults on 5 wins a piece - Lewis takes 13th win