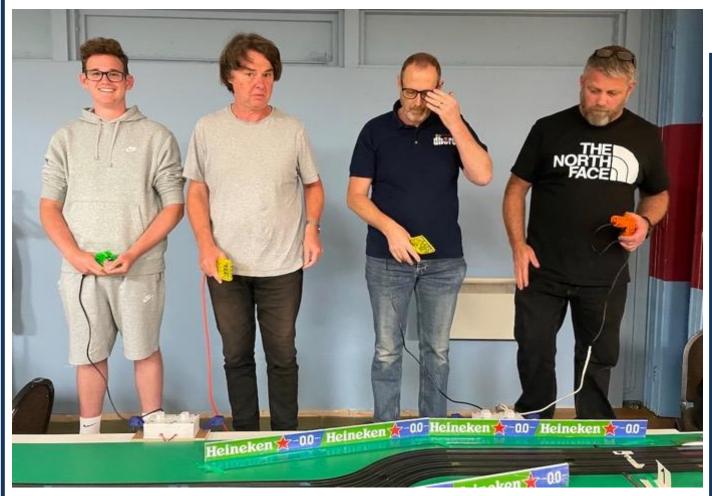

# 2. Three way battle for Adult Championship

After **Angus Smith** took his fifth win of the year on Tuesday night he joined **Lee Pateman** and **Simon Goodlip** on the same number of victories. Simon leads the Championship by 80 points from Lee, who has two Club Night races to catch up, and Angus by 82 points, who has one Club Night to catch up as both have missed evenings.

There are still a maximum of 10 (minimum 5) Club Nights to go and 500 points to share out. It really looks like it could go down to the wire on 28Nov23 at this rate with one of the closest Championships for several years. Lee is looking for his sixth Championship (last 2012), Simon his fifth (2018) and Angus his fourth (2022) straight Championship.