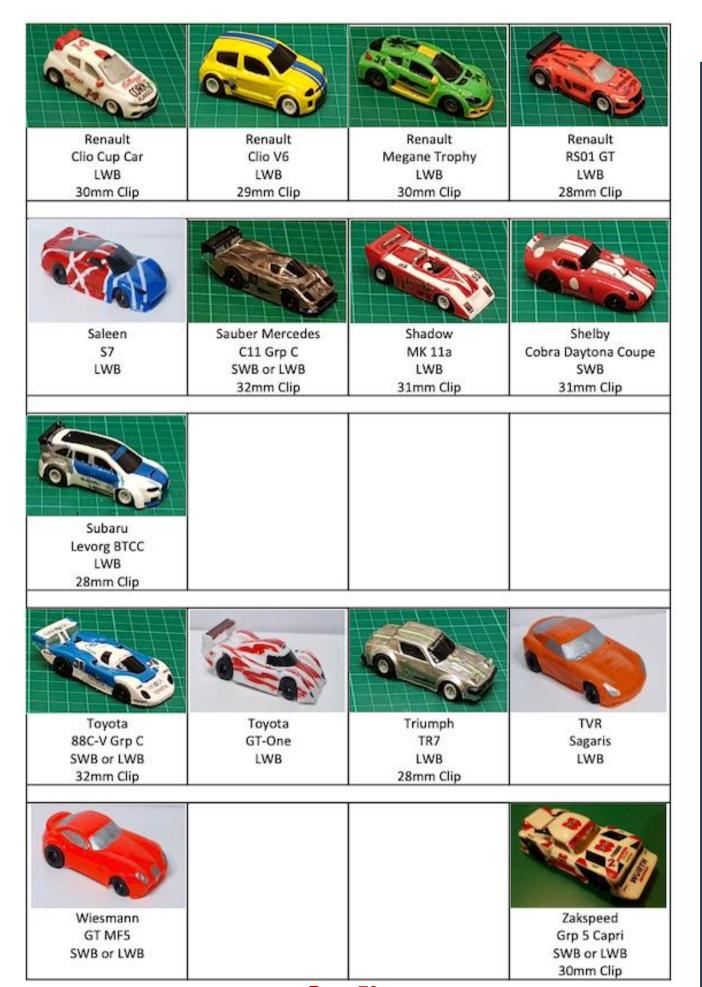

# **Slot Cars**

| Pickup Shoes (Pair)  | £1.00 |
|----------------------|-------|
| Pickup Springs       | £0.25 |
| rickup oprings       | KU.20 |
| Pinion Gear          | £1.00 |
|                      |       |
| Front Tyres (Pair)   | £1.50 |
| Front Axle           | £2.00 |
|                      |       |
| Brush Springs (Pair) | £1.00 |
| Brushes (Pair)       | £1.00 |

| $\sim$ | man | 1.47 | heel                    |  |
|--------|-----|------|-------------------------|--|
|        | ven | ·VV  | Heel                    |  |
|        |     |      | and the latest terminal |  |

| Chassis                         | £10.00 |  |
|---------------------------------|--------|--|
| Car (+ £7.5 if Painted)         | £15.00 |  |
| Resin Shell (+ £7.5 if Painted) | £6.00  |  |
| Bulkhead                        | £5.00  |  |
| Armature                        | £4.00  |  |
| Crown Gear                      | £2.00  |  |
| Rear Tyres (Pair)               | £2.00  |  |
| Rear Axle                       | £3.00  |  |
| Guide Pins                      | £1.00  |  |
| Traction Magnets (Pair)         | £2.00  |  |
| Brush Tubes (Bair)              | 62.00  |  |

£2.45

Motor Magnets (Pair)

| GEL SETIONS:                    |       |
|---------------------------------|-------|
| High-Performance H.O. Slot Carr | 50    |
| #250B G3 Pickup Shoes (Pair)    | £1.00 |

| #200B CO 1 101 | ap snoes (r an)    | 21.00          |  |
|----------------|--------------------|----------------|--|
| Pickup Spring  | s                  | £0.25          |  |
| #447.77 Dalain | Dinion Com         | 24.00          |  |
| #417 7T Delrin | SGP Black Pinion   | £1.00<br>£0.30 |  |
| #950 G3 Front  | Tyres (Pair)       | £1.50          |  |
| Front Axle, Wh | eels and Tyres     | £4.00          |  |
| Rear Axle and  | Washer             | £5.50          |  |
| Rear Double F  | langed Hubs (Pair) | £3.50          |  |
|                |                    |                |  |

| Viper Scale Racing |
|--------------------|

| #902 G3 or VSR Chassis | £30.00 | (1st one £20) |
|------------------------|--------|---------------|
| Wet Weather V-Jet      | £31.50 |               |
| Painted Lexan Body     | £7.50+ |               |
|                        |        |               |

| #925 G3 Endbell       | £6.00 |  |
|-----------------------|-------|--|
| Armature              | £4.00 |  |
| 24T Delrin Crown Gear | £2.00 |  |
| Spacer washer         | £0.25 |  |
| 22T VSR Crown Gear    | £2.00 |  |
| Rear Tyres (Pair)     | £2.00 |  |
| #941 Guide Pins       | £1.00 |  |
| Front Wheels (Pair)   | £2.00 |  |
| VSR Pro Blank Chassis | £8.50 |  |
|                       |       |  |