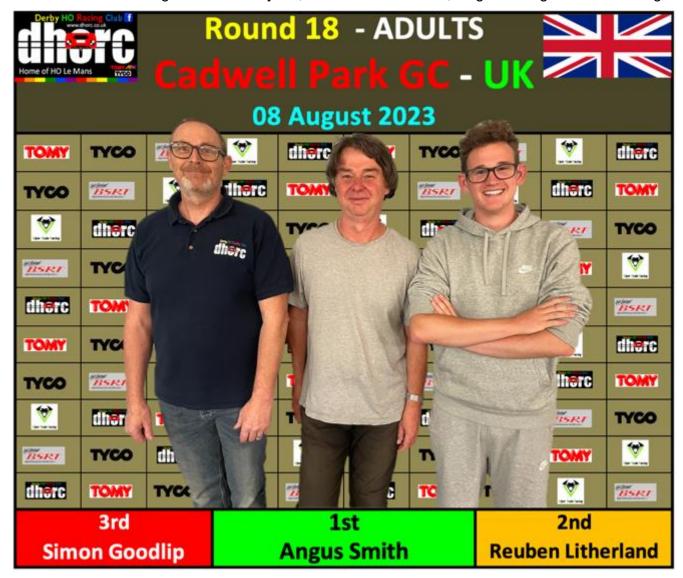

Round 18

**Cadwell Park GC** 

08Aug23

# **ADULTS**

01 A SMITH 02 S GOODLIP 03 R LITHERLAND

Coming out of the HO Club Nights we now have all three Adult Championship contenders sitting on five race wins a piece. Who will make the most of the maximum 10 Club Nights that remain?

Congrats to **Angus Smith** for taking his fifth Adult win in the Cadwell Park GC race, as well as his eighth Masters win. , **Lewis Bowles** combine those numbers in taking his  $13^{th}$  Junior win of the year – congrats Lewis.

# 2. Three way battle for Adult Championship

After **Angus Smith** took his fifth win of the year on Tuesday night he joined **Lee Pateman** and **Simon Goodlip** on the same number of victories. Simon leads the Championship by 80 points from Lee, who has two Club Night races to catch up, and Angus by 82 points, who has one Club Night to catch up as both have missed evenings.