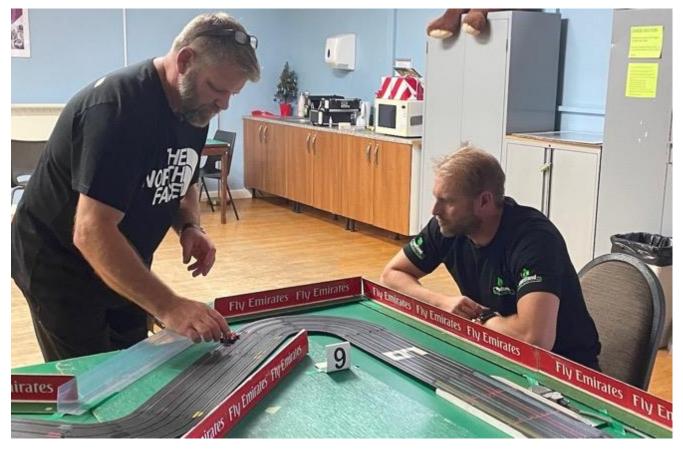

# 2. Three way battle for Adult Championship

After **Angus Smith** took his fifth win of the year on Tuesday night he joined **Lee Pateman** and **Simon Goodlip** on the same number of victories. Simon leads the Championship by 80 points from Lee, who has two Club Night races to catch up, and Angus by 82 points, who has one Club Night to catch up as both have missed evenings.

There are still a maximum of 10 (minimum 5) Club Nights to go and 500 points to share out. It really looks like it could go down to the wire on 28Nov23 at this rate with one of the closest Championships for several years. Lee is looking for his sixth Championship (last 2012), Simon his fifth (2018) and Angus his fourth (2022) straight Championship.