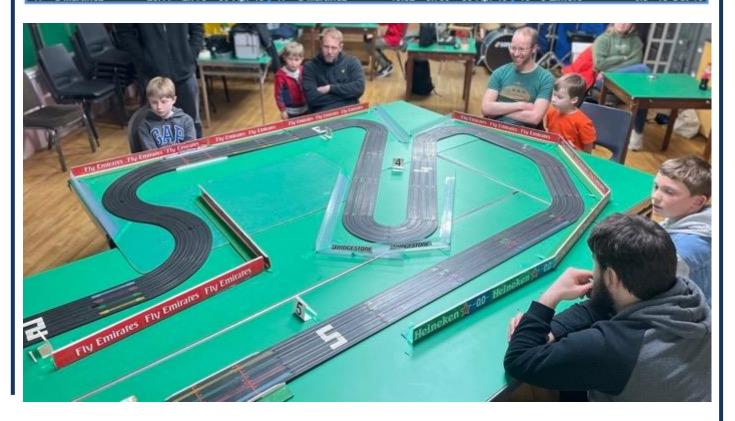

**Eight Club Nights in 3-weeks!** That has to be a record, I don't remember us ever doing that many before in such a short period of time, even when we ran more Evenings in a year. Double Finals have certainly helped as we had those at both Interlagos and Cadwell Park, with four Club Nights at DHORCingham! With Carrera Digital squeezing in four Club Nights in-between these it meant we actually had 12 Club Nights in three weeks – incredible!

Coming out of the HO Club Nights we now have all three Adult Championship contenders sitting on five race wins a piece. Who will make the most of the maximum 10 Club Nights that remain?

Congrats to **Angus Smith** for taking his fifth Adult win in the Cadwell Park GC race, as well as his eighth Masters win. , **Lewis Bowles** combine those numbers in taking his  $13^{th}$  Junior win of the year – congrats Lewis.