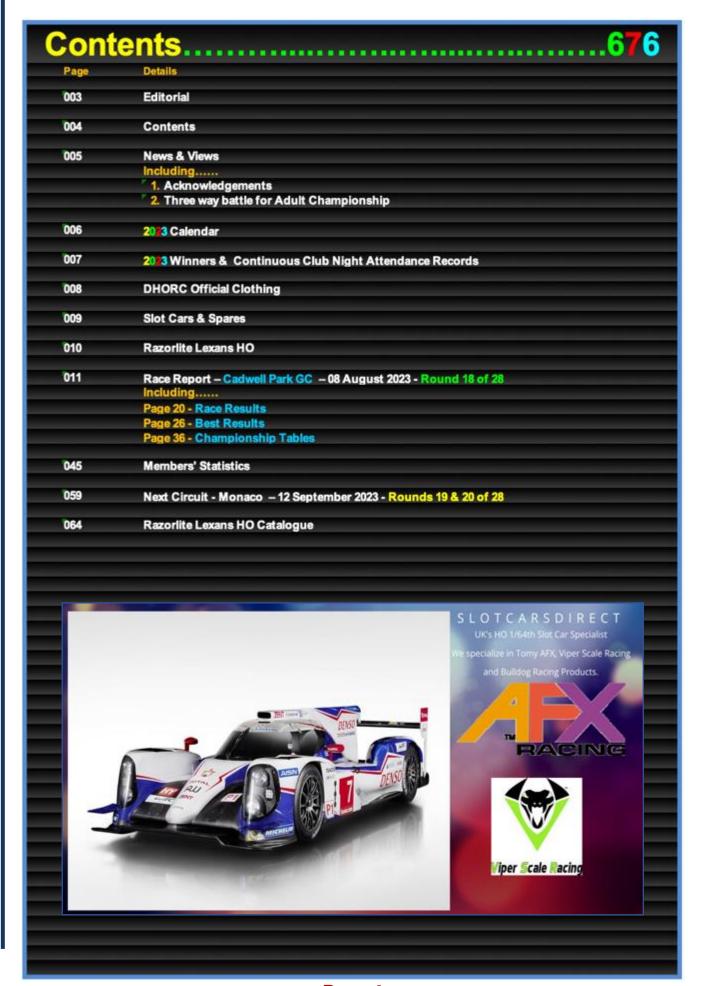

Round 18

**Cadwell Park GC** 

08Aug23

# **ADULTS**

01 A SMITH 02 S GOODLIP 03 R LITHERLAND

# **JUNIORS**

01 L BOWLES 02 JJ HUGHES-DOWD 03 H SMITH

This Week: Top three Adults on 5 wins a piece - Lewis takes 13th win

**Eight Club Nights in 3-weeks!** That has to be a record, I don't remember us ever doing that many before in such a short period of time, even when we ran more Evenings in a year. Double Finals have certainly helped as we had those at both Interlagos and Cadwell Park, with four Club Nights at DHORCingham! With Carrera Digital squeezing in four Club Nights in-between these it meant we actually had 12 Club Nights in three weeks – incredible!

Coming out of the HO Club Nights we now have all three Adult Championship contenders sitting on five race wins a piece. Who will make the most of the maximum 10 Club Nights that remain?

Congrats to **Angus Smith** for taking his fifth Adult win in the Cadwell Park GC race, as well as his eighth Masters win. , **Lewis Bowles** combine those numbers in taking his  $13^{th}$  Junior win of the year – congrats Lewis.

After those busy three weeks we now go into our five week summer break (except for the two Corporate events at Donington Park). Hope you all have a great summer, see you on the other side on 12Sep23 at Monaco.

**Nick Sismey** 

Front Cover: Adult GC 'A' Final, Reuben Litherland and the three Championship contenders, Angus Smith, Simon Goodlip and Lee Pateman

ROLLS-ROYCE SLOT CAR MAGAZINE IS PUBLISHED AND COPYRIGHT 2023 BY DHORC, AND NO PORTION MAY BE REPRODUCED OR TRANSMITTED WITHOUT WRITTEN PERMISSION, AND MAY CONTAIN ARTICLES AND GRAPHICS REPRINTED WITH THE PERMISSION OF THE ORIGINAL COPYRIGHT HOLDER, WHO RETAINS ALL RIGHTS,

## 1. Acknowledgements for DHORC 676

**Phil Rees** Parc Ferme & Everything Else John Lamb **Tables Angus Smith** Setting Up, Marshalling & PA **Lewis Blacker** Race Control, Marshalling & PA Adam Turnbull Race Control, Marshalling & PA Marshalling & Packing Away **Denis Latham** JJ Hughes-Dowd Marshalling & Packing Away Marshalling & Packing Away Steve Smith Reuben Litherland Marshalling & Packing Away

Lee Pateman Marshalling & PA
Simon Goodlip Marshalling & PA
Chris Bowles Marshalling
Jenson Woodhouse Marshalling
Andrew Woodhouse Marshalling
Ellis Woodhouse Marshalling
Lewis Bowles Marshalling
Harry Smith Marshalling & PA

# 2. Three way battle for Adult Championship

After **Angus Smith** took his fifth win of the year on Tuesday night he joined **Lee Pateman** and **Simon Goodlip** on the same number of victories. Simon leads the Championship by 80 points from Lee, who has two Club Night races to catch up, and Angus by 82 points, who has one Club Night to catch up as both have missed evenings.

There are still a maximum of 10 (minimum 5) Club Nights to go and 500 points to share out. It really looks like it could go down to the wire on 28Nov23 at this rate with one of the closest Championships for several years. Lee is looking for his sixth Championship (last 2012), Simon his fifth (2018) and Angus his fourth (2022) straight Championship.

# Continuous Club Night Attendance Records

Members below have built up ten or more continuous Club Night attendances, including **DHORC 676**:-

| Nick Sismey              | 225 Club Nights          | Phil Rees           | 63   | Lewis Blacker      | 48    |
|--------------------------|--------------------------|---------------------|------|--------------------|-------|
| JJ Hughes-Dowd           | 26                       | Adam Turnbull       | 24   | Simon Goodlip      | 18    |
| Chris Bowles             | 14                       | <b>Denis Latham</b> | 10   | Andrew Woodhous    | se 10 |
| Ellis Woodhouse          | 10                       | Jenson Woodhouse    | e 10 |                    |       |
|                          |                          |                     |      |                    |       |
| <b>Record Continuous</b> | Club Night Attenda       | nce                 |      | <b>Nick Sismey</b> | 225   |
| <b>Record Continuous</b> | <b>Evening Attendanc</b> | <mark>e</mark>      |      | Nick Sismey        | 198   |

Record Continuous Club Night Attendance from 1st Race

Martin Allsopp 131

# **Please contact Nick Sismey**

# **Slot Cars**

| Pickup Shoes (Pair)  | £1.00 |
|----------------------|-------|
| Pickup Springs       | £0.25 |
| rickup oprings       | KU.20 |
| Pinion Gear          | £1.00 |
|                      |       |
| Front Tyres (Pair)   | £1.50 |
| Front Axle           | £2.00 |
|                      |       |
| Brush Springs (Pair) | £1.00 |
| Brushes (Pair)       | £1.00 |