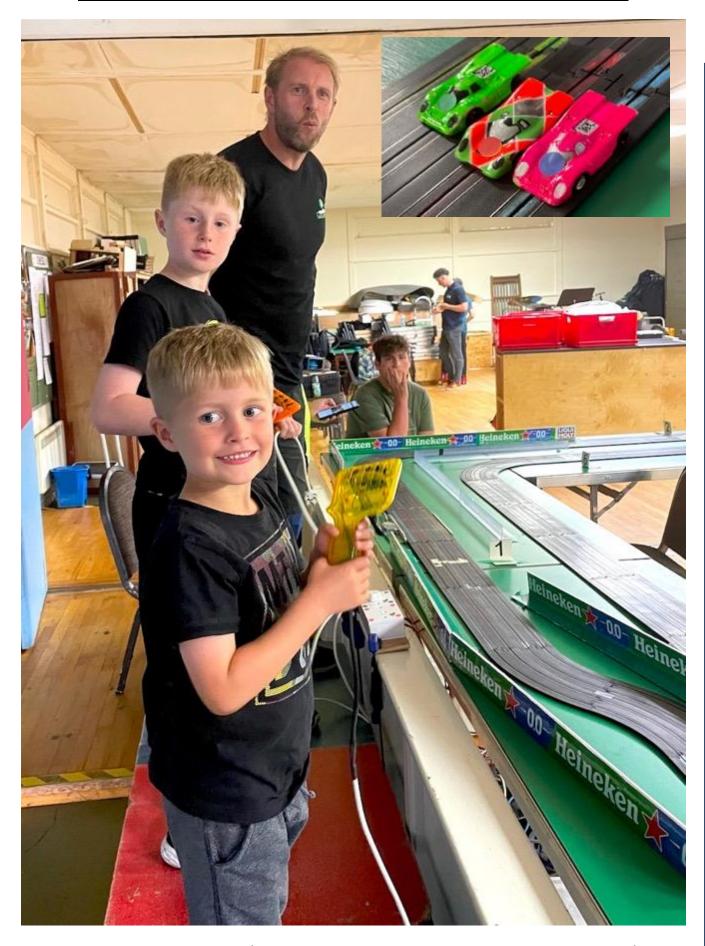

**Eight Club Nights in 3-weeks!** That has to be a record, I don't remember us ever doing that many before in such a short period of time, even when we ran more Evenings in a year. Double Finals have certainly helped as we had those at both Interlagos and Cadwell Park, with four Club Nights at DHORCingham! With Carrera Digital squeezing in four Club Nights in-between these it meant we actually had 12 Club Nights in three weeks – incredible!

Coming out of the HO Club Nights we now have all three Adult Championship contenders sitting on five race wins a piece. Who will make the most of the maximum 10 Club Nights that remain?

Congrats to **Angus Smith** for taking his fifth Adult win in the Cadwell Park GC race, as well as his eighth Masters win. , **Lewis Bowles** combine those numbers in taking his  $13^{th}$  Junior win of the year – congrats Lewis.