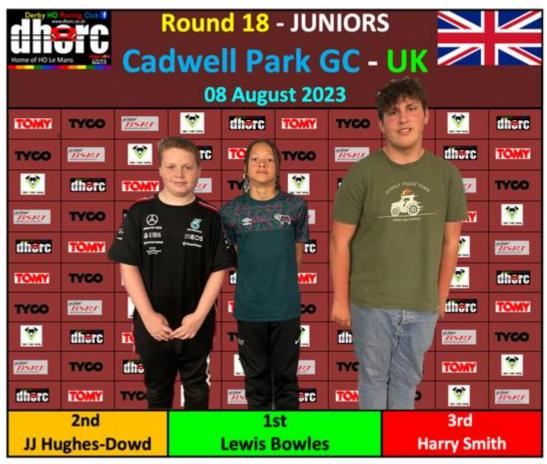

Round 18

**Cadwell Park GC** 

08Aug23

# **JUNIORS**

01 L BOWLES 02 JJ HUGHES-DOWD 03 H SMITH

This Week: Top three Adults on 5 wins a piece - Lewis takes 13th win

Coming out of the HO Club Nights we now have all three Adult Championship contenders sitting on five race wins a piece. Who will make the most of the maximum 10 Club Nights that remain?

Congrats to **Angus Smith** for taking his fifth Adult win in the Cadwell Park GC race, as well as his eighth Masters win. , **Lewis Bowles** combine those numbers in taking his  $13^{th}$  Junior win of the year – congrats Lewis.