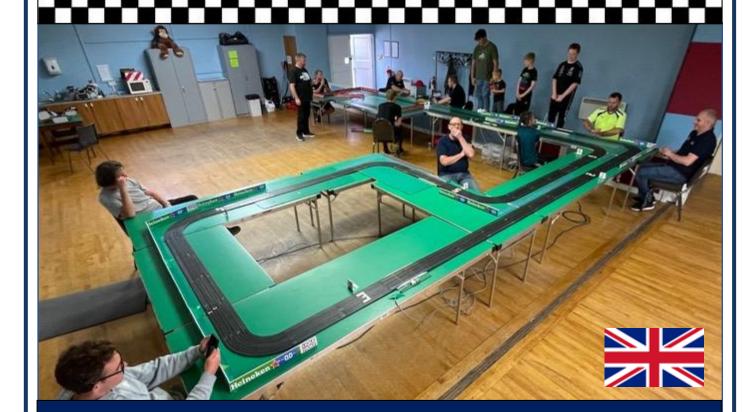

#### HO Club founded on 7 July 1992

- DHORC: Derby HO Racing Club ("HO" Is The Scale = 1/64th)
- · Section of Derby Leisure Limited, open to all!
- Home of world famous international Le Mans 24 Hour race.
- Smaller scale version of Scalextric, once set up works all night!
- Four and Eight lane circuits
- Computerised timing
- Statistics for every meeting and every member since July 1992
- Over 20 race meetings each year
- 50+ circuit designs, up to 567 feet in length
- · Eight-lane routed DHORCingham oval
- Two car categories Tyco open wheel (F1)
  - Tomy SGP, BSRT, VSR enclosed wheel (GC)

**Eight Club Nights in 3-weeks!** That has to be a record, I don't remember us ever doing that many before in such a short period of time, even when we ran more Evenings in a year. Double Finals have certainly helped as we had those at both Interlagos and Cadwell Park, with four Club Nights at DHORCingham! With Carrera Digital squeezing in four Club Nights in-between these it meant we actually had 12 Club Nights in three weeks – incredible!