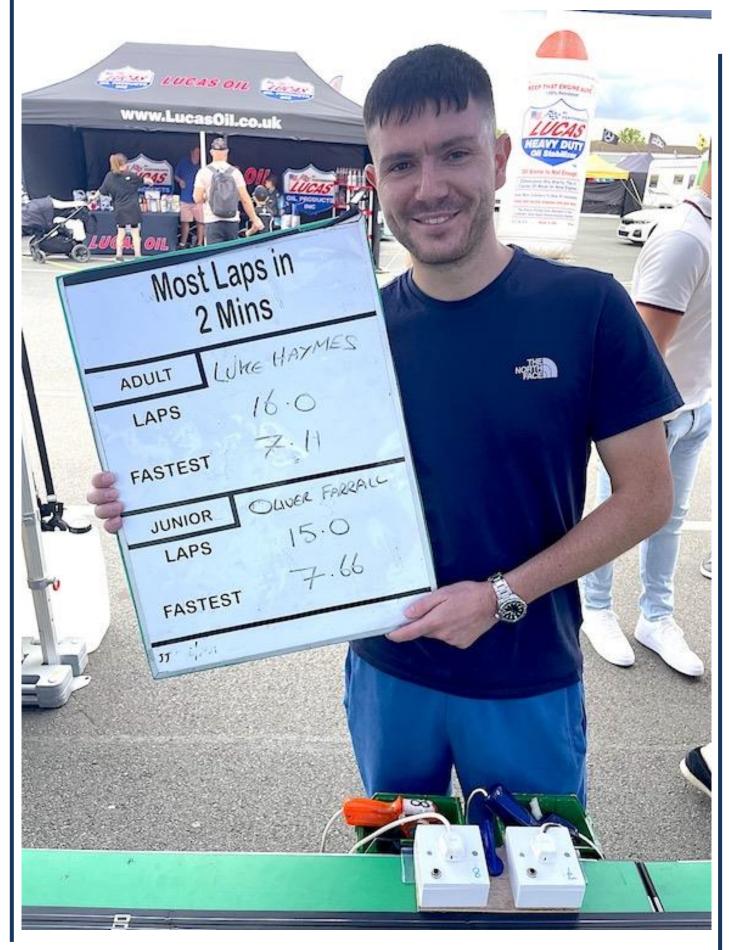

### Welcome to new DHORC Member Luke Haymes!

It is always great news when we add a new DHORC Member. As you can see on Page 11 Luke set the most laps on our Donington Park Gazebo track at Tunerfest. He enjoyed it so much he had Phil paint up a Ferrari 512LM (Page 37) body for his Viper chassis and bought a Ferrari Tyco. He was a fully paid up Member before he walked in the room on Tuesday. Thanks Luke and welcome to the pleasure dome!