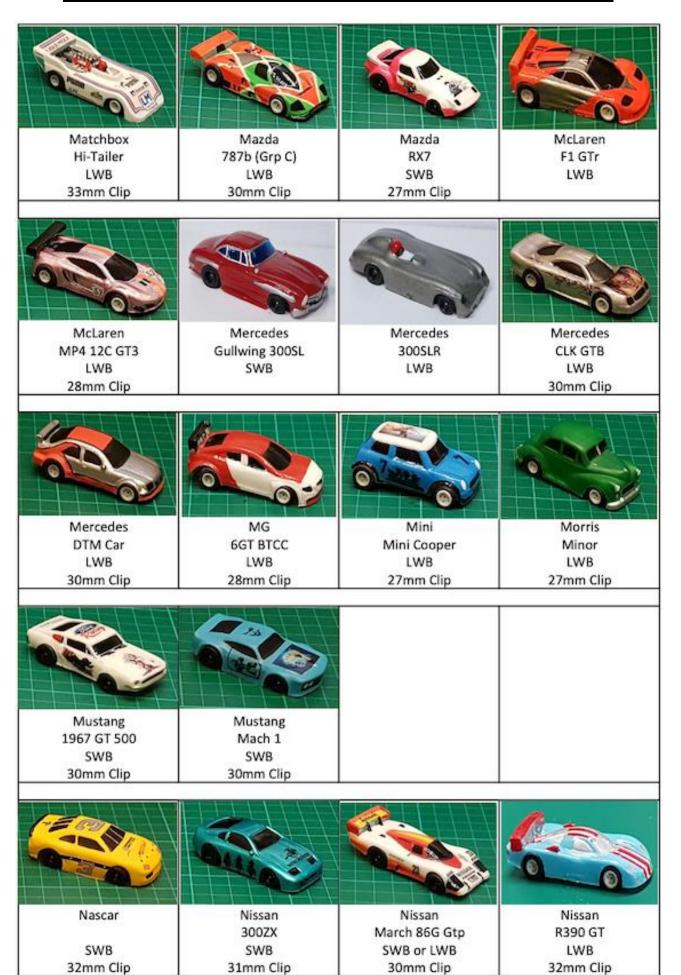

|         |        |                        | 3        | 2                            |              |                |                  |







## Legends

SWB = 38mm (1.5") between axle centres

LWB = 41mm (1.6")between axle centres



AC Cobra Convertible LWB



Acura NSX GT3 2017 LWB 30mm Clip



Alfa Romeo 155 **Touring Car** LWB 29mm Clip



Alfa Romeo BTCC LWB 30mm Clip



Alfa Romeo TZ3 Corsa SWB 29mm Clip



Aston Martin Vantage GT3 LWB



Audi R8LMS GT3 LWB



Audi S3 BTCC LWB 27mm Clip



Austin Mini Cooper SWB 28mm Clip



BMW 320i Turbo Grp5 SWB 27mm Clip



**BMW 1 Series** BTCC LWB 29mm Clip



BMW M1 SWB 30mm Clip

Bentley













## Where is DHORC?



Derby H:O Racing Club A Record Breaking Club

www.dhorc.co.uk





## **Derby Leisure Ltd Table Tennis Room**

Derby Leisure Ltd, Moor Lane, Allenton Derby, DE24 9HY



Nick Sismey sismey80@hotmail.co.uk 07984 339192