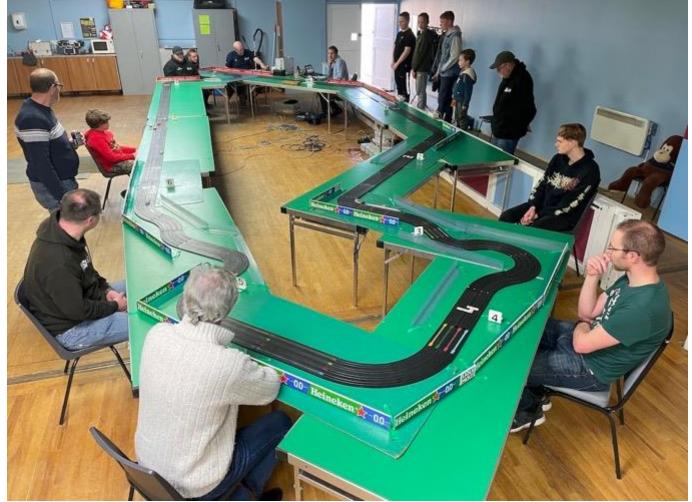

Round 19

Monaco F1

12Sep23

**ADULTS** 

**JUNIORS** 

01 S GOODLIP

02 N SISMEY

**03 L PATEMAN** 

01 JJ HUGHES-DOWD

02 L BOWLES

03 J LAWSON

This Week: New Member - Multi Corporate Events - Magnet Testing

Welcome to the 60 Club **Phil Rees** (Page 5), many happy returns!

Congratulations to **Simon Goodlip** and **JJ Hughes-Dowd** for taking the Adult/Masters and Junior wins respectively at Monaco.

used very successfully before and ensured all cars fell in line with the allowed spec. **Nick Sismey** 

Front Cover: Monaco, Monte Carlo

ROLLS-ROYCE SLOT CAR MAGAZINE IS PUBLISHED AND COPYRIGHT 2023 BY DHORC, AND NO PORTION MAY BE REPRODUCED OR TRANSMITTED WITHOUT WRITTEN PERMISSION, AND MAY CONTAIN ARTICLES AND GRAPHICS REPRINTED WITH THE PERMISSION OF THE ORIGINAL COPYRIGHT HOLDER, WHO RETAINS ALL RIGHTS,