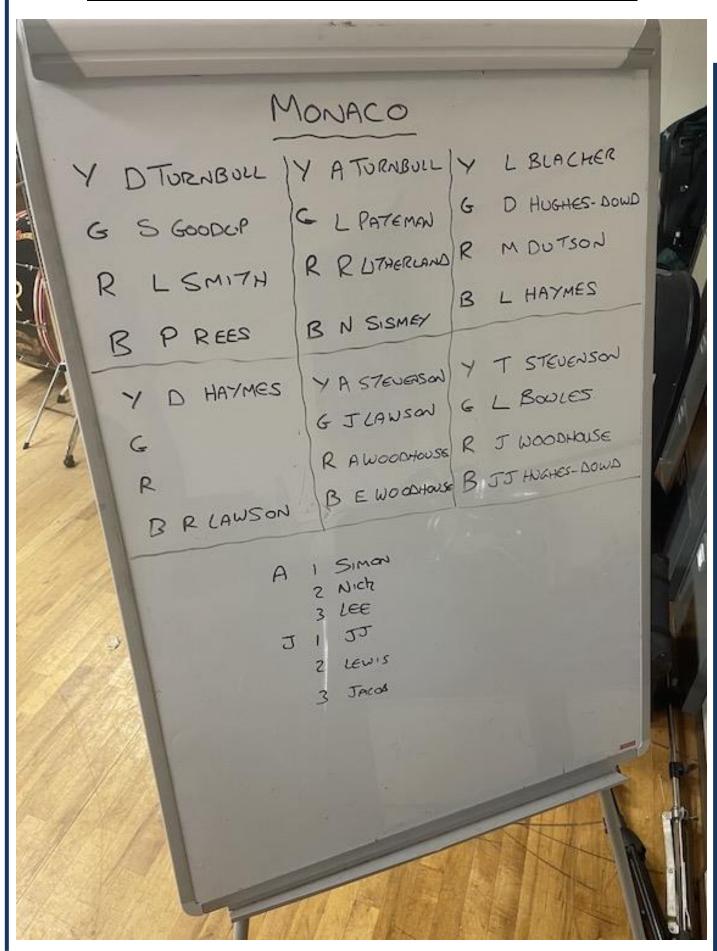

Round 19

Monaco F1

12Sep23

**ADULTS** 

**JUNIORS** 

01 S GOODLIP

02 N SISMEY

**03 L PATEMAN** 

01 JJ HUGHES-DOWD

02 L BOWLES

03 J LAWSON

This Week: New Member - Multi Corporate Events - Magnet Testing

Welcome to the 60 Club **Phil Rees** (Page 5), many happy returns!

Congratulations to **Simon Goodlip** and **JJ Hughes-Dowd** for taking the Adult/Masters and Junior wins respectively at Monaco.

used very successfully before and ensured all cars fell in line with the allowed spec. **Nick Sismey** 