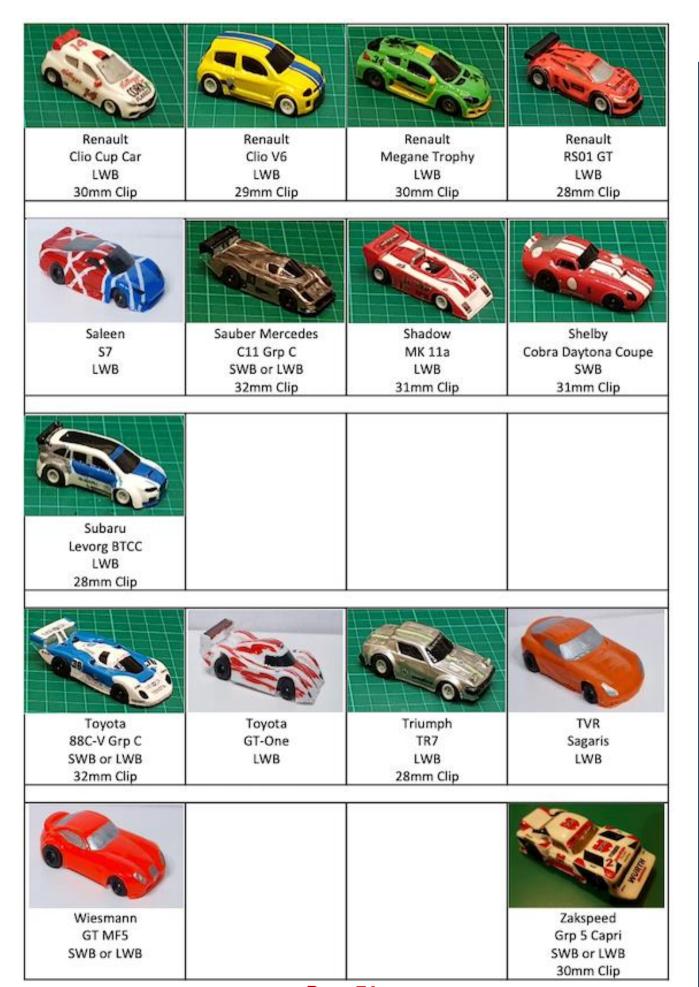

#### HO Club founded on 7 July 1992

- DHORC: Derby HO Racing Club ("HO" Is The Scale = 1/64th)
- · Section of Derby Leisure Limited, open to all!
- Home of world famous international Le Mans 24 Hour race.
- Smaller scale version of Scalextric, once set up works all night!
- Four and Eight lane circuits
- Computerised timing
- Statistics for every meeting and every member since July 1992
- Over 20 race meetings each year
- 50+ circuit designs, up to 567 feet in length
- · Eight-lane routed DHORCingham oval
- Two car categories Tyco open wheel (F1)
  - Tomy SGP, BSRT, VSR enclosed wheel (GC)