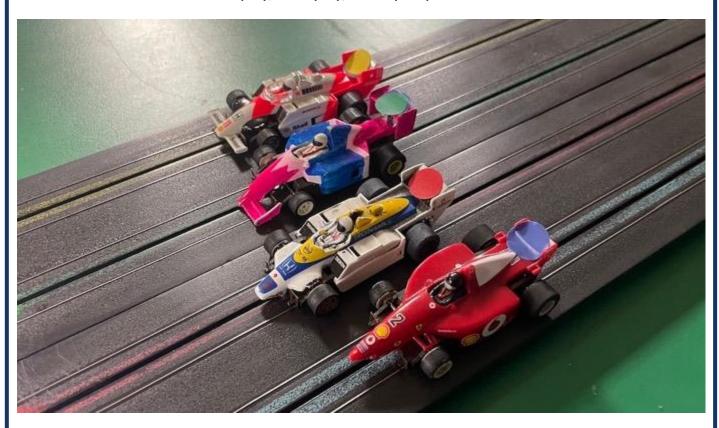

Welcome to the 60 Club **Phil Rees** (Page 5), many happy returns!

Congratulations to **Simon Goodlip** and **JJ Hughes-Dowd** for taking the Adult/Masters and Junior wins respectively at Monaco.

used very successfully before and ensured all cars fell in line with the allowed spec. **Nick Sismey** 

Front Cover: Monaco, Monte Carlo

ROLLS-ROYCE SLOT CAR MAGAZINE IS PUBLISHED AND COPYRIGHT 2023 BY DHORC, AND NO PORTION MAY BE REPRODUCED OR TRANSMITTED WITHOUT WRITTEN PERMISSION, AND MAY CONTAIN ARTICLES AND GRAPHICS REPRINTED WITH THE PERMISSION OF THE ORIGINAL COPYRIGHT HOLDER, WHO RETAINS ALL RIGHTS,