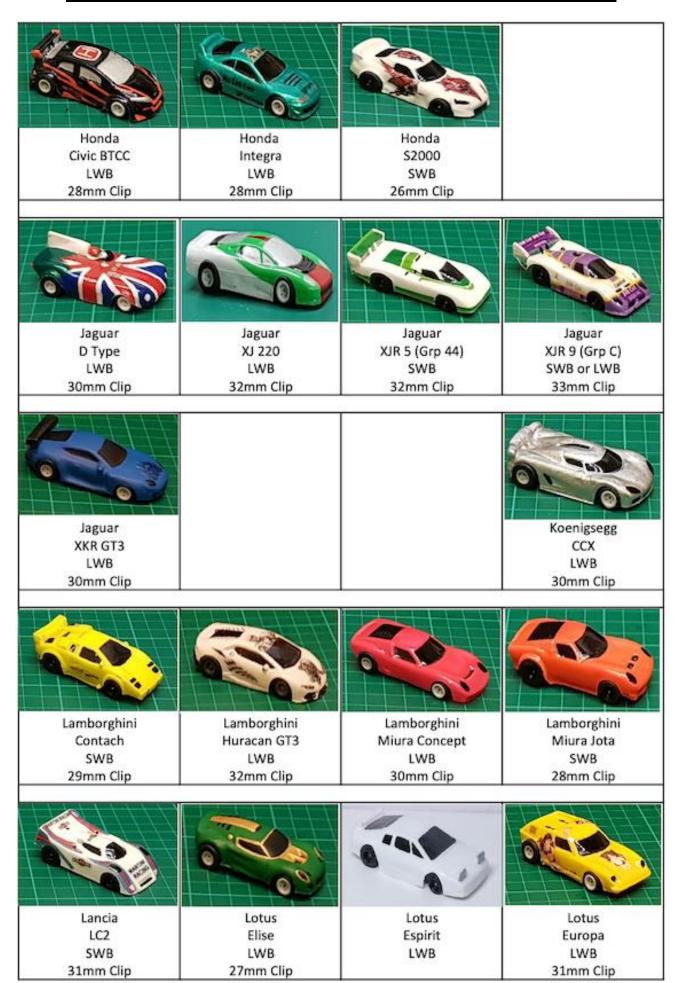

|         |        |                        | 3        | 2                            |              |                |                  |







## Legends

SWB = 38mm (1.5") between axle centres

LWB = 41mm (1.6")between axle centres



AC Cobra Convertible LWB



Acura NSX GT3 2017 LWB 30mm Clip



Alfa Romeo 155 **Touring Car** LWB 29mm Clip



Alfa Romeo BTCC LWB 30mm Clip



Alfa Romeo TZ3 Corsa SWB 29mm Clip



Aston Martin Vantage GT3 LWB



Audi R8LMS GT3 LWB



Audi S3 BTCC LWB 27mm Clip



Austin Mini Cooper SWB 28mm Clip



BMW 320i Turbo Grp5 SWB 27mm Clip



**BMW 1 Series** BTCC LWB 29mm Clip



BMW M1 SWB 30mm Clip

Bentley













## Where is DHORC?



Derby H:O Racing Club A Record Breaking Club

www.dhorc.co.uk





## **Derby Leisure Ltd Table Tennis Room**

Derby Leisure Ltd, Moor Lane, Allenton Derby, DE24 9HY



Nick Sismey sismey80@hotmail.co.uk 07984 339192