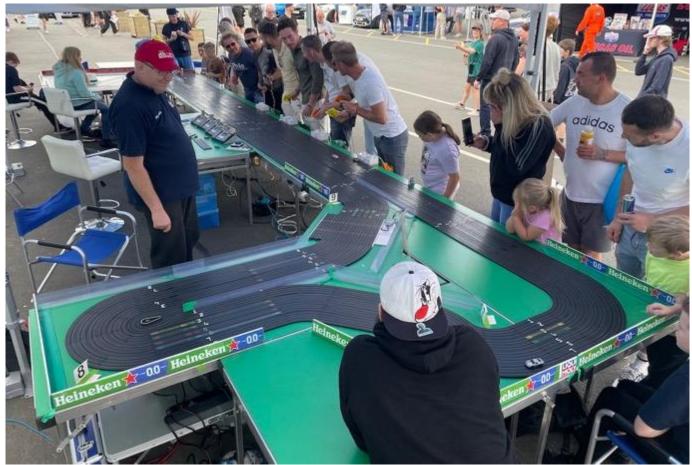

#### HO Club founded on 7 July 1992

- DHORC: Derby HO Racing Club ("HO" Is The Scale = 1/64th)
- · Section of Derby Leisure Limited, open to all!
- Home of world famous international Le Mans 24 Hour race.
- Smaller scale version of Scalextric, once set up works all night!
- Four and Eight lane circuits
- Computerised timing
- Statistics for every meeting and every member since July 1992
- Over 20 race meetings each year
- 50+ circuit designs, up to 567 feet in length
- · Eight-lane routed DHORCingham oval
- Two car categories Tyco open wheel (F1)
  - Tomy SGP, BSRT, VSR enclosed wheel (GC)

#### HO

- Racing starts between 18:45 and 19:00 hours Finished by 21:30 hours
- Minimum of four 3-minute qualifying races & up to two Finals (F1 & GC) for each member
- Championship points for all members
- · Magazine produced for every single meeting and covering every track statistic