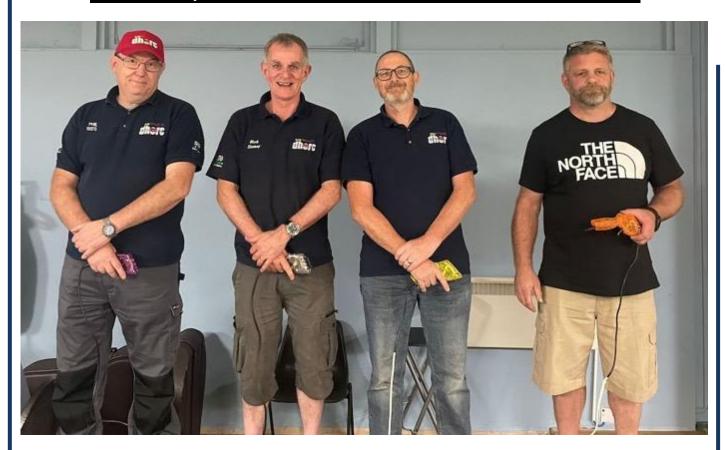

Welcome to the 60 Club **Phil Rees** (Page 5), many happy returns!

Congratulations to **Simon Goodlip** and **JJ Hughes-Dowd** for taking the Adult/Masters and Junior wins respectively at Monaco.

used very successfully before and ensured all cars fell in line with the allowed spec. **Nick Sismey** 