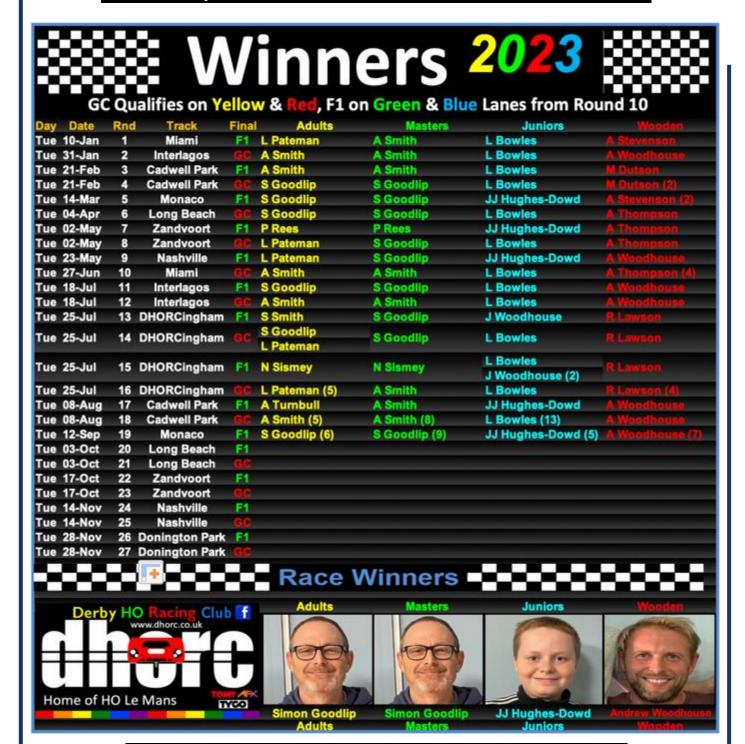

Round 19

Monaco F1

12Sep23

**ADULTS** 

**JUNIORS** 

01 S GOODLIP

02 N SISMEY

**03 L PATEMAN** 

01 JJ HUGHES-DOWD

02 L BOWLES

03 J LAWSON

This Week: New Member - Multi Corporate Events - Magnet Testing

Welcome to the 60 Club **Phil Rees** (Page 5), many happy returns!

Congratulations to **Simon Goodlip** and **JJ Hughes-Dowd** for taking the Adult/Masters and Junior wins respectively at Monaco.

used very successfully before and ensured all cars fell in line with the allowed spec. **Nick Sismey** 