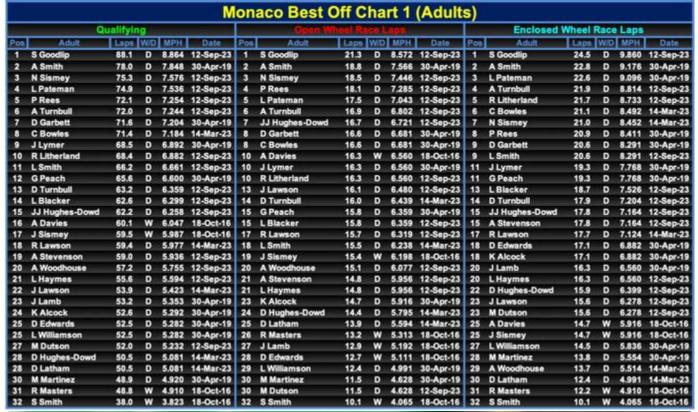

Round 19

Monaco F1

12Sep23

**ADULTS** 

**JUNIORS** 

01 S GOODLIP

02 N SISMEY

**03 L PATEMAN** 

01 JJ HUGHES-DOWD

02 L BOWLES

03 J LAWSON

This Week: New Member - Multi Corporate Events - Magnet Testing

Welcome to the 60 Club **Phil Rees** (Page 5), many happy returns!

Congratulations to **Simon Goodlip** and **JJ Hughes-Dowd** for taking the Adult/Masters and Junior wins respectively at Monaco.

used very successfully before and ensured all cars fell in line with the allowed spec. **Nick Sismey** 