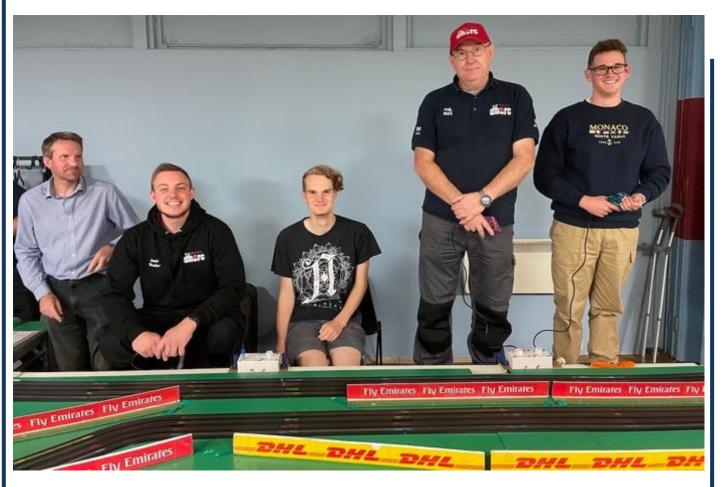

Welcome to the 60 Club **Phil Rees** (Page 5), many happy returns!

Congratulations to **Simon Goodlip** and **JJ Hughes-Dowd** for taking the Adult/Masters and Junior wins respectively at Monaco.

used very successfully before and ensured all cars fell in line with the allowed spec. **Nick Sismey** 