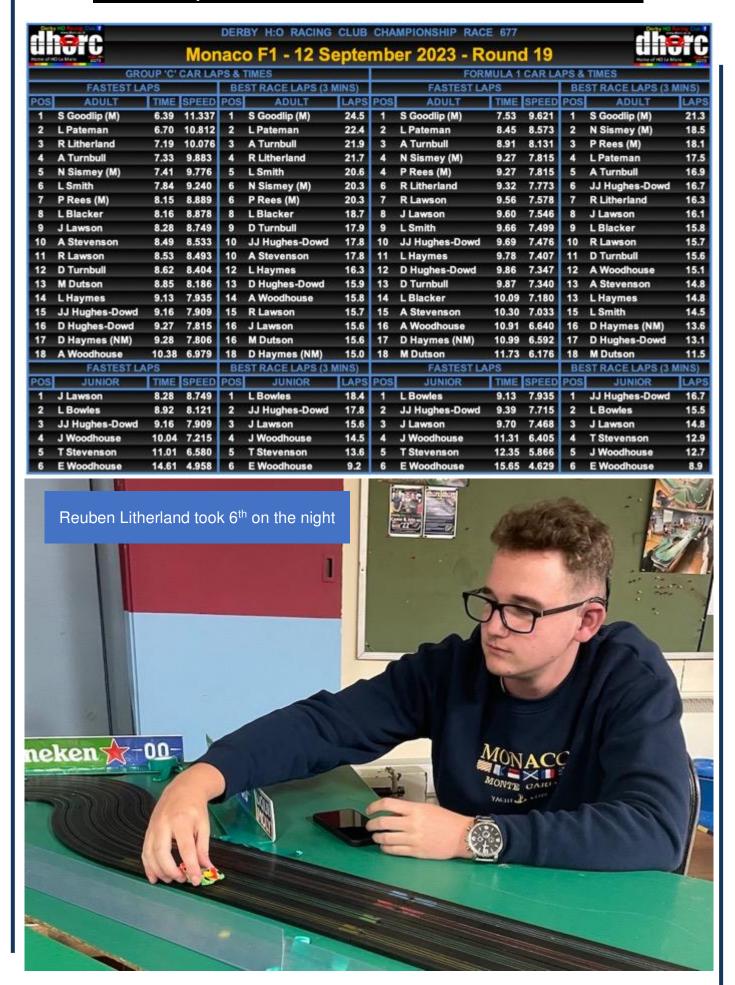

Round 19

Monaco F1

12Sep23

**ADULTS** 

**JUNIORS** 

01 S GOODLIP

02 N SISMEY

**03 L PATEMAN** 

01 JJ HUGHES-DOWD

02 L BOWLES

03 J LAWSON

This Week: New Member - Multi Corporate Events - Magnet Testing

Welcome to the 60 Club **Phil Rees** (Page 5), many happy returns!

Congratulations to **Simon Goodlip** and **JJ Hughes-Dowd** for taking the Adult/Masters and Junior wins respectively at Monaco.

used very successfully before and ensured all cars fell in line with the allowed spec. **Nick Sismey** 