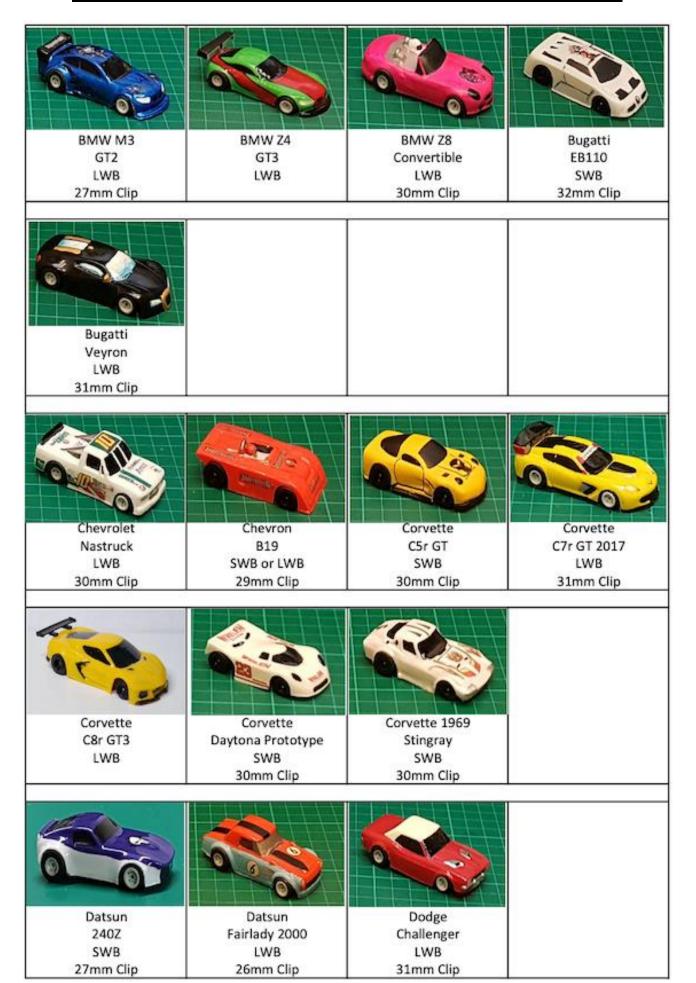

### Welcome to new DHORC Member Luke Haymes!

It is always great news when we add a new DHORC Member. As you can see on Page 11 Luke set the most laps on our Donington Park Gazebo track at Tunerfest. He enjoyed it so much he had Phil paint up a Ferrari 512LM (Page 37) body for his Viper chassis and bought a Ferrari Tyco. He was a fully paid up Member before he walked in the room on Tuesday. Thanks Luke and welcome to the pleasure dome!