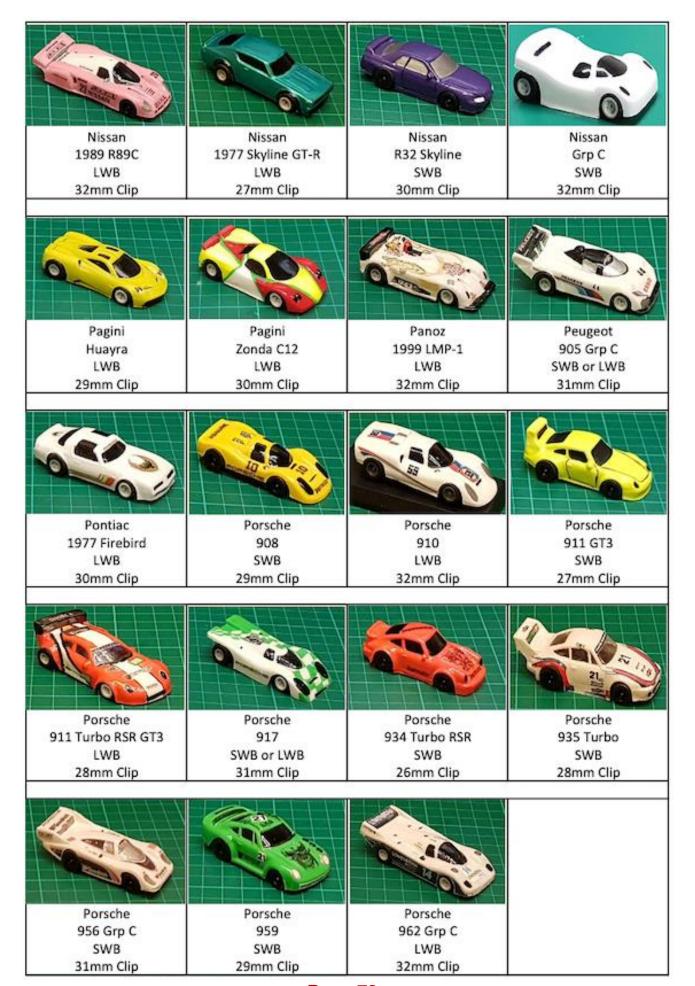

#### HO Club founded on 7 July 1992

- DHORC: Derby HO Racing Club ("HO" Is The Scale = 1/64th)
- · Section of Derby Leisure Limited, open to all!
- Home of world famous international Le Mans 24 Hour race.
- Smaller scale version of Scalextric, once set up works all night!
- Four and Eight lane circuits
- Computerised timing
- Statistics for every meeting and every member since July 1992
- Over 20 race meetings each year
- 50+ circuit designs, up to 567 feet in length
- · Eight-lane routed DHORCingham oval
- Two car categories Tyco open wheel (F1)
  - Tomy SGP, BSRT, VSR enclosed wheel (GC)