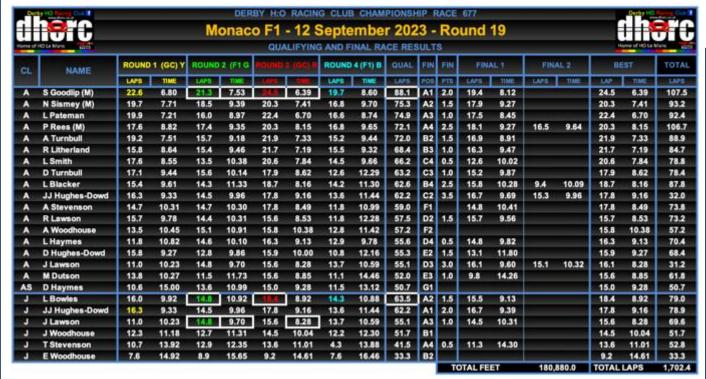

Round 19

Monaco F1

12Sep23

**ADULTS** 

**JUNIORS** 

01 S GOODLIP

02 N SISMEY

**03 L PATEMAN** 

01 JJ HUGHES-DOWD

02 L BOWLES

03 J LAWSON

This Week: New Member - Multi Corporate Events - Magnet Testing

Welcome to the 60 Club **Phil Rees** (Page 5), many happy returns!

Congratulations to **Simon Goodlip** and **JJ Hughes-Dowd** for taking the Adult/Masters and Junior wins respectively at Monaco.

used very successfully before and ensured all cars fell in line with the allowed spec. **Nick Sismey** 

Front Cover: Monaco, Monte Carlo

ROLLS-ROYCE SLOT CAR MAGAZINE IS PUBLISHED AND COPYRIGHT 2023 BY DHORC, AND NO PORTION MAY BE REPRODUCED OR TRANSMITTED WITHOUT WRITTEN PERMISSION, AND MAY CONTAIN ARTICLES AND GRAPHICS REPRINTED WITH THE PERMISSION OF THE ORIGINAL COPYRIGHT HOLDER, WHO RETAINS ALL RIGHTS,