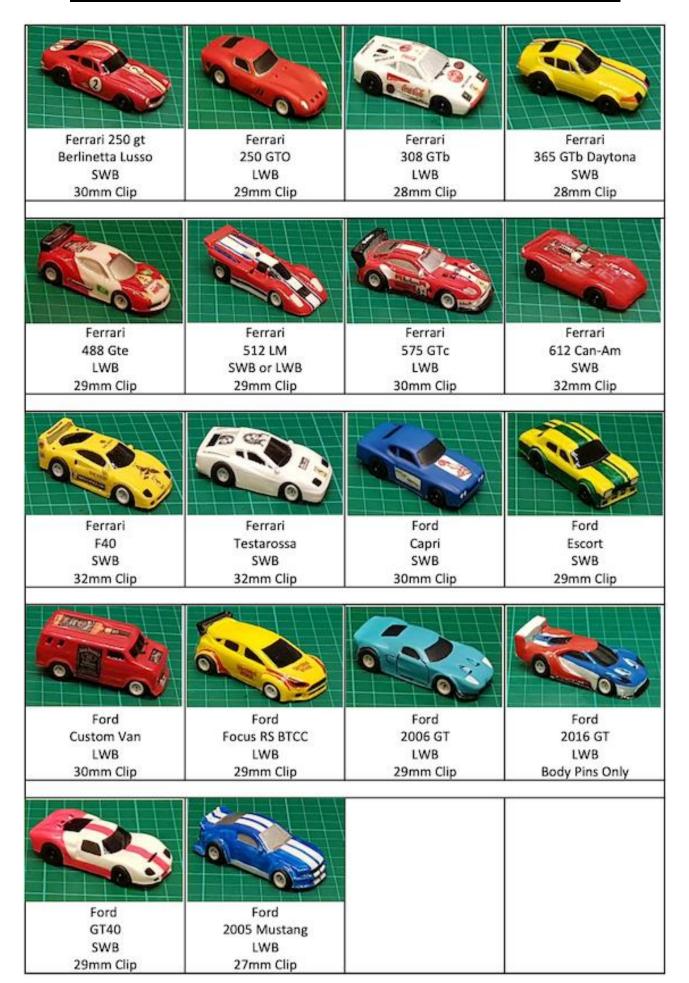

### Welcome to new DHORC Member Luke Haymes!

It is always great news when we add a new DHORC Member. As you can see on Page 11 Luke set the most laps on our Donington Park Gazebo track at Tunerfest. He enjoyed it so much he had Phil paint up a Ferrari 512LM (Page 37) body for his Viper chassis and bought a Ferrari Tyco. He was a fully paid up Member before he walked in the room on Tuesday. Thanks Luke and welcome to the pleasure dome!