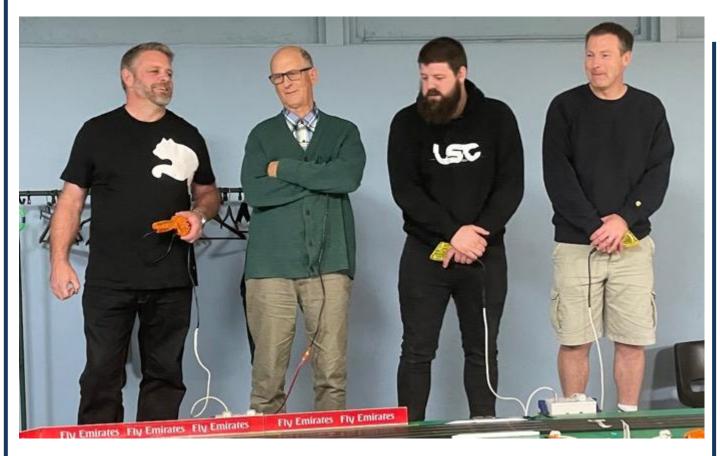

The Adult Championship is still incredibly close with both Championship leader **Simon Goodlip** and Long Beach winner **Angus Smith** on six wins a piece. Unfortunately, our other Championship contender **Lee Pateman** had a mare of a time on Tuesday but is still in the game. With a maximum of six and minimum of three Club Nights to go (depending on the grid sizes) we will start to drop scores at the next Evening. Both Angus and Lee have two scores to come so things will close up. In the Juniors it also looks very close with the absent **Lewis Bowles** leading Long Beach winner **JJ Hughes-Dowd** by just eight points but again Lewis has two scores to come.

The DHORC Final Challenge in both categories will go right down to the last Club Night of the year ,while the Masters will also be close with Angus and Simon on nine wins a piece.

**Nick Sismey** 

Front Cover: Tyco F1's charging into the Long Beach Turn 11 hairpin