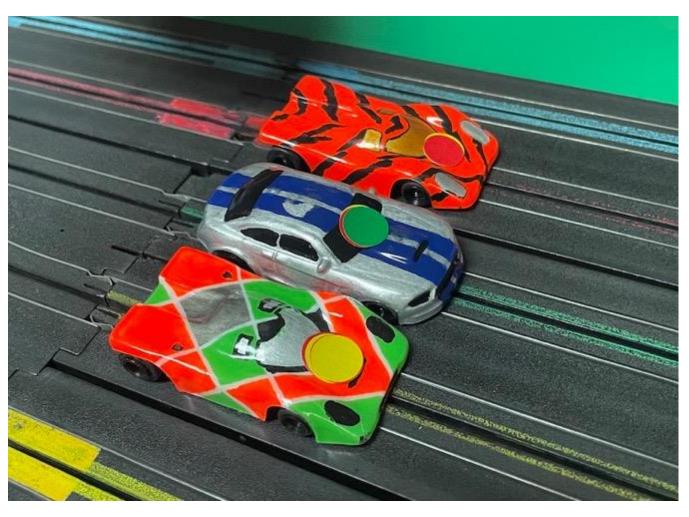

**DHORC's Magnetism** was in full swing on Tuesday night in two ways. Firstly we attracted former Member **John Litherland**, father of double Junior Champion and current Adult Member **Reuben Litherland**, back to the grid for the first time since Feb'20. **Brian Baldwin**, friend of **Liam Smith** and **Macaully Dutson** also ran as a Non-Member for the first time. Secondly **Geoff Peach** brought his magnet checker for **Phil Rees** to use at Parc Ferme for the first time since 2017 (See Page 16). Thankfully there were no real outliers, so it was good to see all 52 cars within the required limits.

For a bit of fun we also checked my Roger Porcelli Motor Sports (RPMs) chassis that I bought for my 60<sup>th</sup> birthday. The magnet carat limit for our GC Viper is 200, my RPMs chassis was 1,200 carats! No wonder it did the times it did during the test runs at DHORCingham!