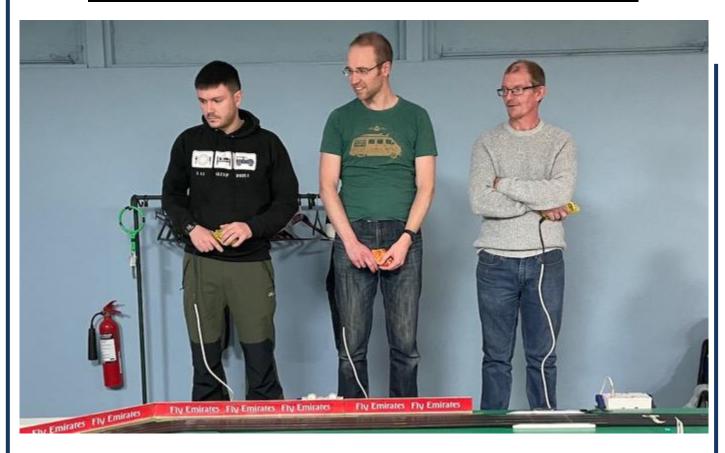

## **ADULTS**

01 A SMITH 02 S GOODLIP 03 R LITHERLAND

The Adult Championship is still incredibly close with both Championship leader **Simon Goodlip** and Long Beach winner **Angus Smith** on six wins a piece. Unfortunately, our other Championship contender **Lee Pateman** had a mare of a time on Tuesday but is still in the game. With a maximum of six and minimum of three Club Nights to go (depending on the grid sizes) we will start to drop scores at the next Evening. Both Angus and Lee have two scores to come so things will close up. In the Juniors it also looks very close with the absent **Lewis Bowles** leading Long Beach winner **JJ Hughes-Dowd** by just eight points but again Lewis has two scores to come.