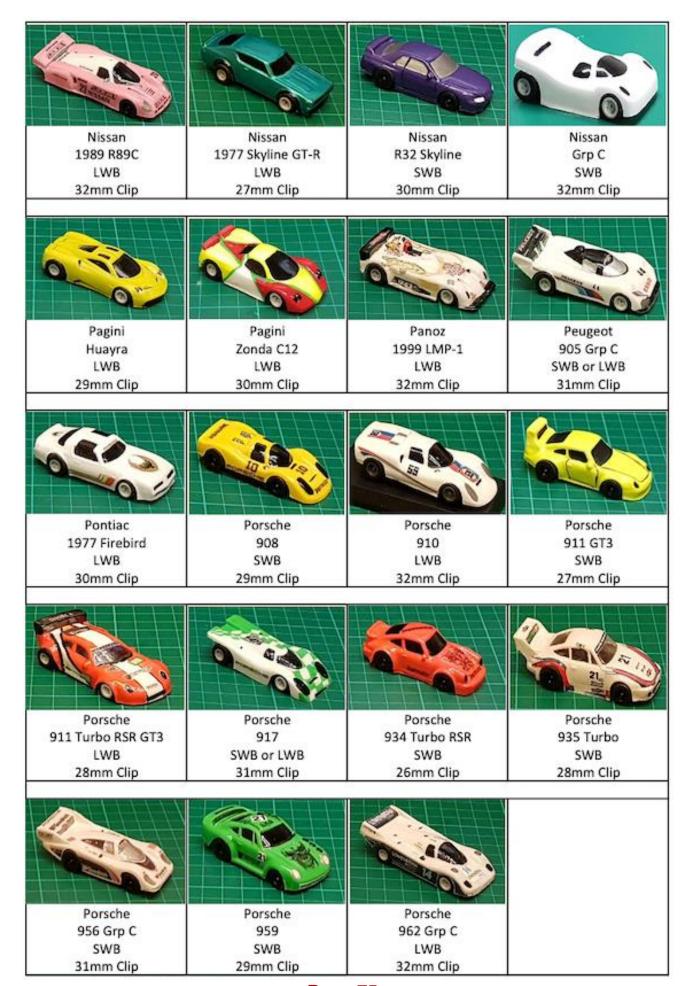

2 | 6   | T Stevenson    | 17.5 | 6.529  | 02-May-23 |  |  |
| 7                               | E Doyle        | 16.7 | 3.115  | 27-Sep-22 | 7   | T Stevenson    | 8.8  | 7.667  | 02-May-23 | 7   | E Doyle        | 14.6 | 5.447  | 27-Sep-22 |  |  |







## Legends

SWB = 38mm (1.5") between axle centres

LWB = 41mm (1.6")between axle centres



AC Cobra Convertible LWB



Acura NSX GT3 2017 LWB 30mm Clip



Alfa Romeo 155 **Touring Car** LWB 29mm Clip



Alfa Romeo BTCC LWB 30mm Clip



Alfa Romeo TZ3 Corsa SWB 29mm Clip



Aston Martin Vantage GT3 LWB



Audi R8LMS GT3 LWB



Audi S3 BTCC LWB 27mm Clip



Austin Mini Cooper SWB 28mm Clip



Bentley Continental GT3 LWB 30mm Clip



BMW 320i Turbo Grp5 SWB 27mm Clip



**BMW 1 Series** BTCC LWB 29mm Clip



BMW M1 SWB 30mm Clip













## Where is DHORC?



Derby H:O Racing Club A Record Breaking Club

www.dhorc.co.uk





## **Derby Leisure Ltd Table Tennis Room**

Derby Leisure Ltd, Moor Lane, Allenton Derby, DE24 9HY



Nick Sismey sismey80@hotmail.co.uk 07984 339192