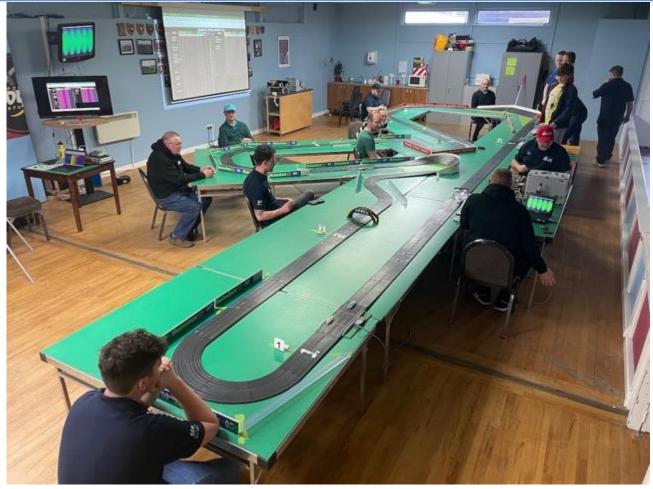

## 2. Vaux Valves - Donington Park - 24Sep23

Thank you to Macaully Dutson, Dave Edwards, Laura Edwards, Phil Rees, Nick Sismey, Liam Smith, Andrew Staniec, Andrew Thompson and Jamie Thompson for their help at Donington Park's Vaux Valves today. Thank you also to John Lamb for helping with the shipping of the equipment and Angus Smith the build.