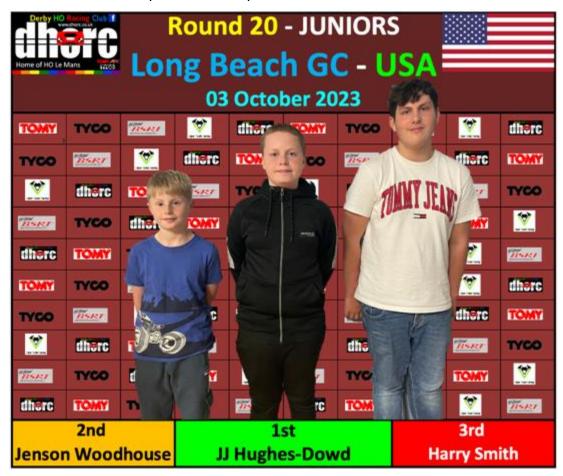

Round 20 Long Beach - GC 030ct23

## **JUNIORS**

01 JJ HUGHES-DOWD 02 J WOODHOUSE 03 H SMITH

This Week: Vaux Valves – Autosport Winner – DHORC's Magnetism

The Adult Championship is still incredibly close with both Championship leader **Simon Goodlip** and Long Beach winner **Angus Smith** on six wins a piece. Unfortunately, our other Championship contender **Lee Pateman** had a mare of a time on Tuesday but is still in the game. With a maximum of six and minimum of three Club Nights to go (depending on the grid sizes) we will start to drop scores at the next Evening. Both Angus and Lee have two scores to come so things will close up. In the Juniors it also looks very close with the absent **Lewis Bowles** leading Long Beach winner **JJ Hughes-Dowd** by just eight points but again Lewis has two scores to come.