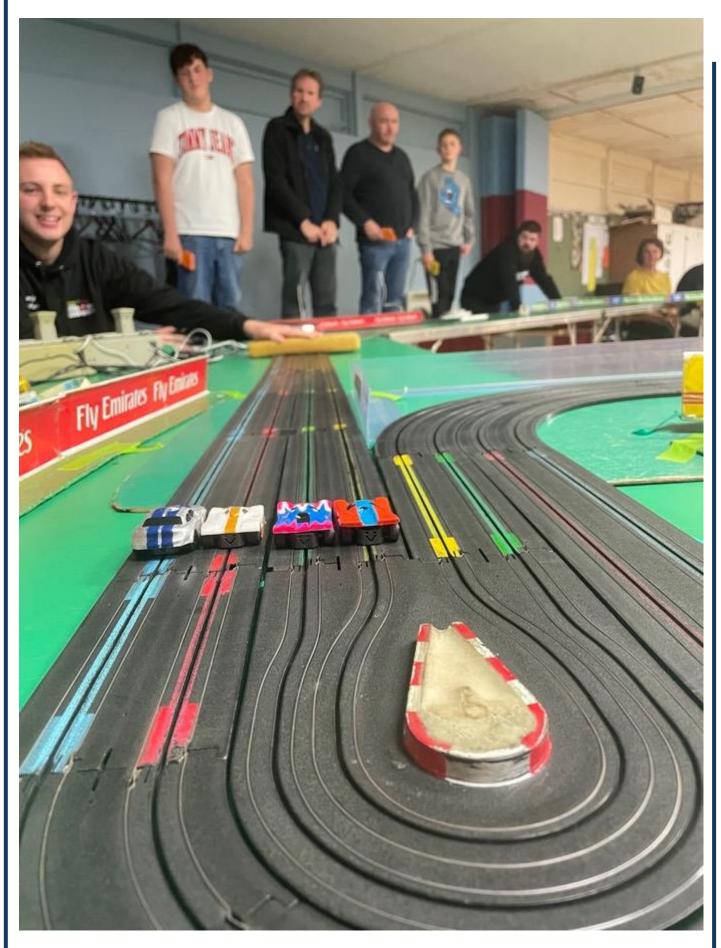

**DHORC's Magnetism** was in full swing on Tuesday night in two ways. Firstly we attracted former Member **John Litherland**, father of double Junior Champion and current Adult Member **Reuben Litherland**, back to the grid for the first time since Feb'20. **Brian Baldwin**, friend of **Liam Smith** and **Macaully Dutson** also ran as a Non-Member for the first time. Secondly **Geoff Peach** brought his magnet checker for **Phil Rees** to use at Parc Ferme for the first time since 2017 (See Page 16). Thankfully there were no real outliers, so it was good to see all 52 cars within the required limits.

The Adult Championship is still incredibly close with both Championship leader **Simon Goodlip** and Long Beach winner **Angus Smith** on six wins a piece. Unfortunately, our other Championship contender **Lee Pateman** had a mare of a time on Tuesday but is still in the game. With a maximum of six and minimum of three Club Nights to go (depending on the grid sizes) we will start to drop scores at the next Evening. Both Angus and Lee have two scores to come so things will close up. In the Juniors it also looks very close with the absent **Lewis Bowles** leading Long Beach winner **JJ Hughes-Dowd** by just eight points but again Lewis has two scores to come.

The DHORC Final Challenge in both categories will go right down to the last Club Night of the year ,while the Masters will also be close with Angus and Simon on nine wins a piece.

**Nick Sismey** 

Front Cover: Tyco F1's charging into the Long Beach Turn 11 hairpin