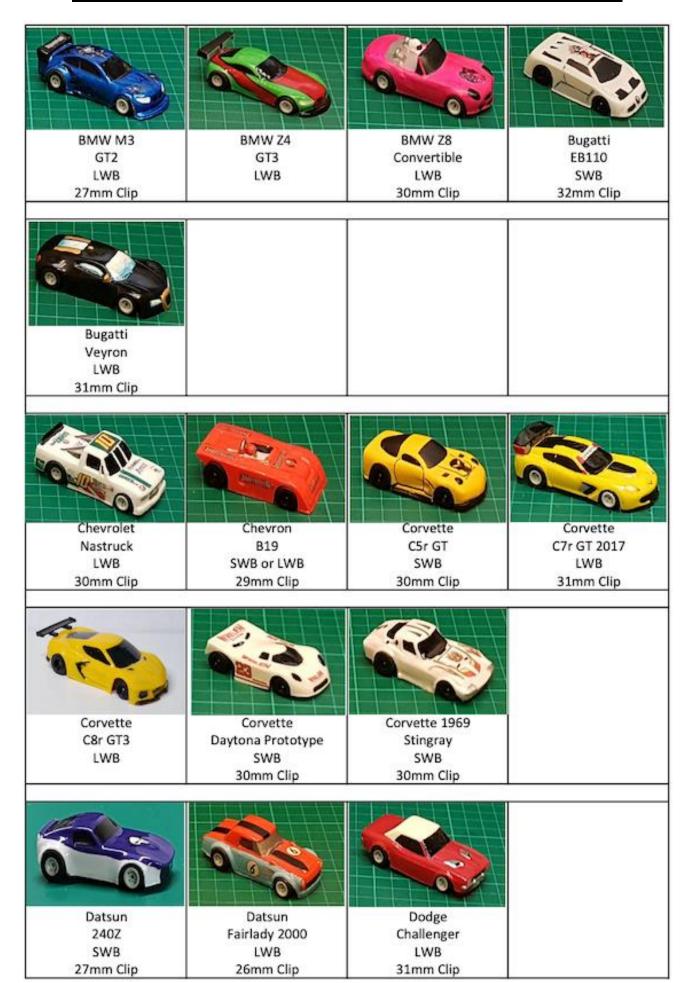

#### HO Club founded on 7 July 1992

- DHORC: Derby HO Racing Club ("HO" Is The Scale = 1/64th)
- · Section of Derby Leisure Limited, open to all!
- Home of world famous international Le Mans 24 Hour race.
- Smaller scale version of Scalextric, once set up works all night!
- Four and Eight lane circuits
- Computerised timing
- Statistics for every meeting and every member since July 1992
- Over 20 race meetings each year
- 50+ circuit designs, up to 567 feet in length
- · Eight-lane routed DHORCingham oval
- Two car categories Tyco open wheel (F1)
  - Tomy SGP, BSRT, VSR enclosed wheel (GC)