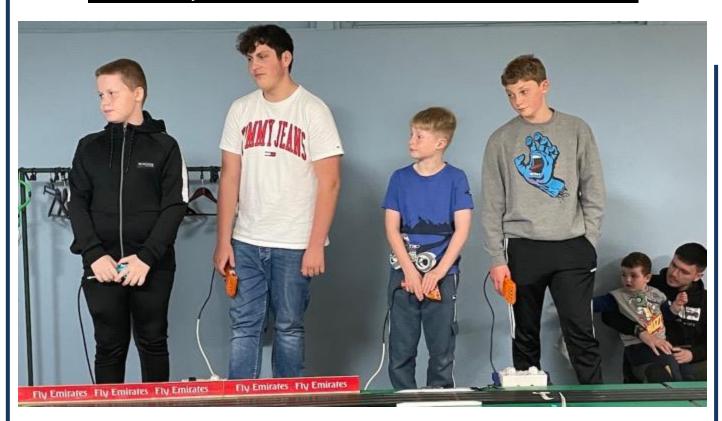

## **JUNIORS**

01 JJ HUGHES-DOWD 02 J WOODHOUSE 03 H SMITH

This Week: Vaux Valves – Autosport Winner – DHORC's Magnetism

The Adult Championship is still incredibly close with both Championship leader **Simon Goodlip** and Long Beach winner **Angus Smith** on six wins a piece. Unfortunately, our other Championship contender **Lee Pateman** had a mare of a time on Tuesday but is still in the game. With a maximum of six and minimum of three Club Nights to go (depending on the grid sizes) we will start to drop scores at the next Evening. Both Angus and Lee have two scores to come so things will close up. In the Juniors it also looks very close with the absent **Lewis Bowles** leading Long Beach winner **JJ Hughes-Dowd** by just eight points but again Lewis has two scores to come.