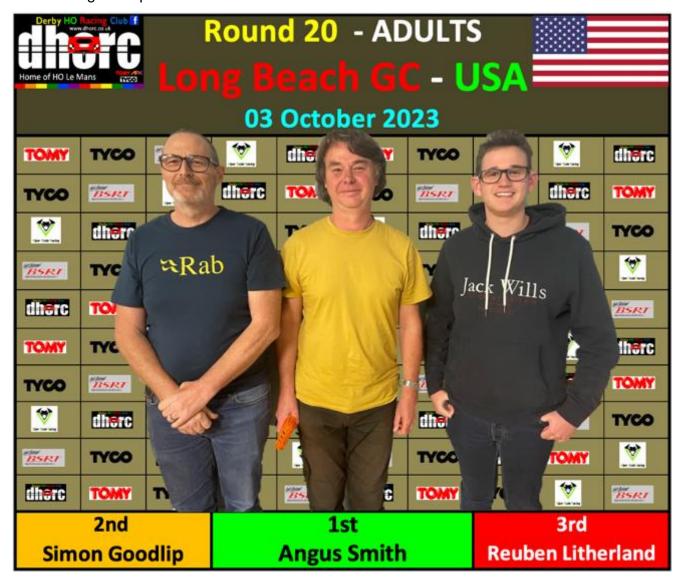

Round 20 Long Beach - GC 030ct23

## **ADULTS**

01 A SMITH 02 S GOODLIP 03 R LITHERLAND

The Adult Championship is still incredibly close with both Championship leader **Simon Goodlip** and Long Beach winner **Angus Smith** on six wins a piece. Unfortunately, our other Championship contender **Lee Pateman** had a mare of a time on Tuesday but is still in the game. With a maximum of six and minimum of three Club Nights to go (depending on the grid sizes) we will start to drop scores at the next Evening. Both Angus and Lee have two scores to come so things will close up. In the Juniors it also looks very close with the absent **Lewis Bowles** leading Long Beach winner **JJ Hughes-Dowd** by just eight points but again Lewis has two scores to come.