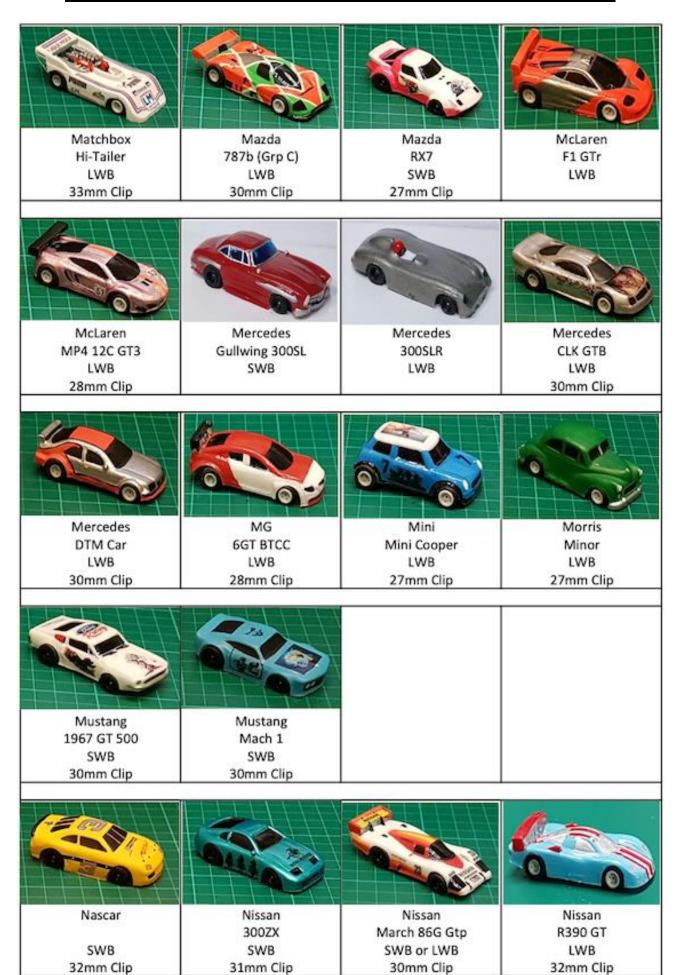

#### HO Club founded on 7 July 1992

- DHORC: Derby HO Racing Club ("HO" Is The Scale = 1/64th)
- · Section of Derby Leisure Limited, open to all!
- Home of world famous international Le Mans 24 Hour race.
- Smaller scale version of Scalextric, once set up works all night!
- Four and Eight lane circuits
- Computerised timing
- Statistics for every meeting and every member since July 1992
- Over 20 race meetings each year
- 50+ circuit designs, up to 567 feet in length
- · Eight-lane routed DHORCingham oval
- Two car categories Tyco open wheel (F1)
  - Tomy SGP, BSRT, VSR enclosed wheel (GC)