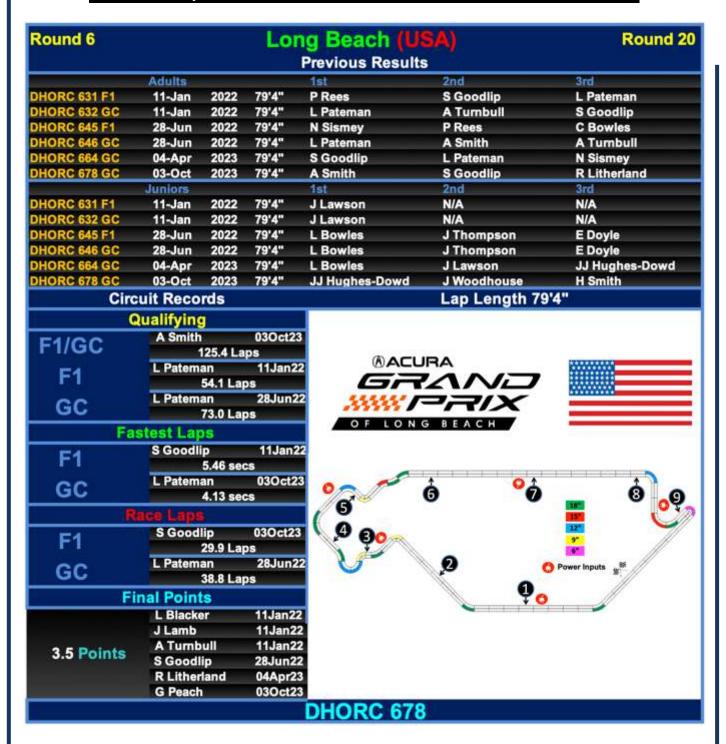

Round 20 Long Beach - GC 030ct23

## **ADULTS**

01 A SMITH 02 S GOODLIP 03 R LITHERLAND

## **JUNIORS**

01 JJ HUGHES-DOWD 02 J WOODHOUSE 03 H SMITH

This Week: Vaux Valves – Autosport Winner – DHORC's Magnetism

The Adult Championship is still incredibly close with both Championship leader **Simon Goodlip** and Long Beach winner **Angus Smith** on six wins a piece. Unfortunately, our other Championship contender **Lee Pateman** had a mare of a time on Tuesday but is still in the game. With a maximum of six and minimum of three Club Nights to go (depending on the grid sizes) we will start to drop scores at the next Evening. Both Angus and Lee have two scores to come so things will close up. In the Juniors it also looks very close with the absent **Lewis Bowles** leading Long Beach winner **JJ Hughes-Dowd** by just eight points but again Lewis has two scores to come.

The DHORC Final Challenge in both categories will go right down to the last Club Night of the year ,while the Masters will also be close with Angus and Simon on nine wins a piece.

**Nick Sismey** 

Front Cover: Tyco F1's charging into the Long Beach Turn 11 hairpin