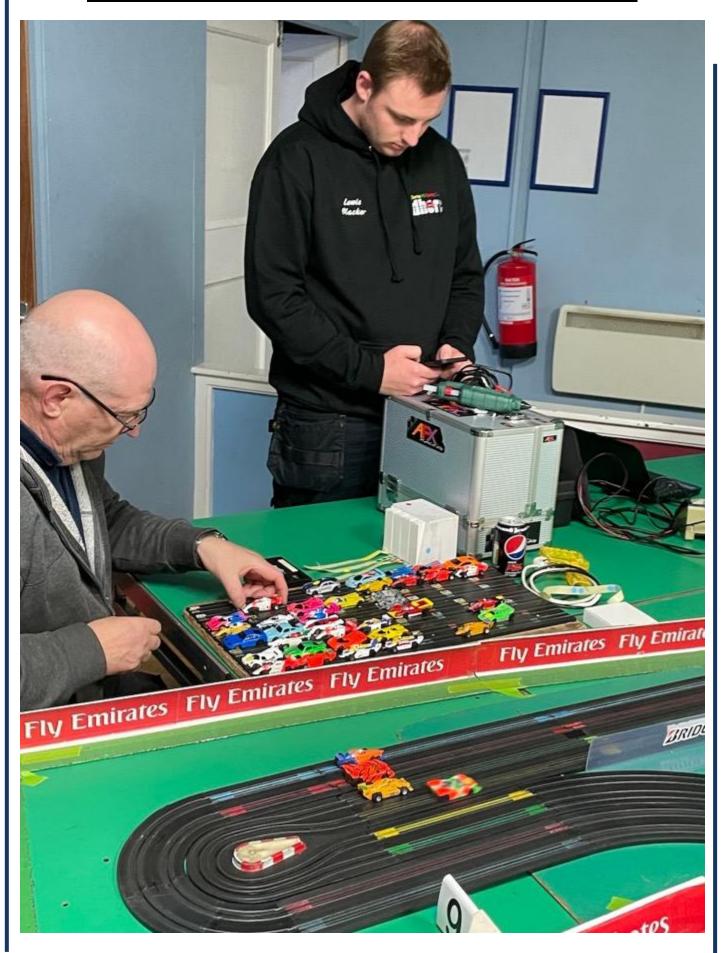

**DHORC's Magnetism** was in full swing on Tuesday night in two ways. Firstly we attracted former Member **John Litherland**, father of double Junior Champion and current Adult Member **Reuben Litherland**, back to the grid for the first time since Feb'20. **Brian Baldwin**, friend of **Liam Smith** and **Macaully Dutson** also ran as a Non-Member for the first time. Secondly **Geoff Peach** brought his magnet checker for **Phil Rees** to use at Parc Ferme for the first time since 2017 (See Page 16). Thankfully there were no real outliers, so it was good to see all 52 cars within the required limits.

For a bit of fun we also checked my Roger Porcelli Motor Sports (RPMs) chassis that I bought for my 60<sup>th</sup> birthday. The magnet carat limit for our GC Viper is 200, my RPMs chassis was 1,200 carats! No wonder it did the times it did during the test runs at DHORCingham!