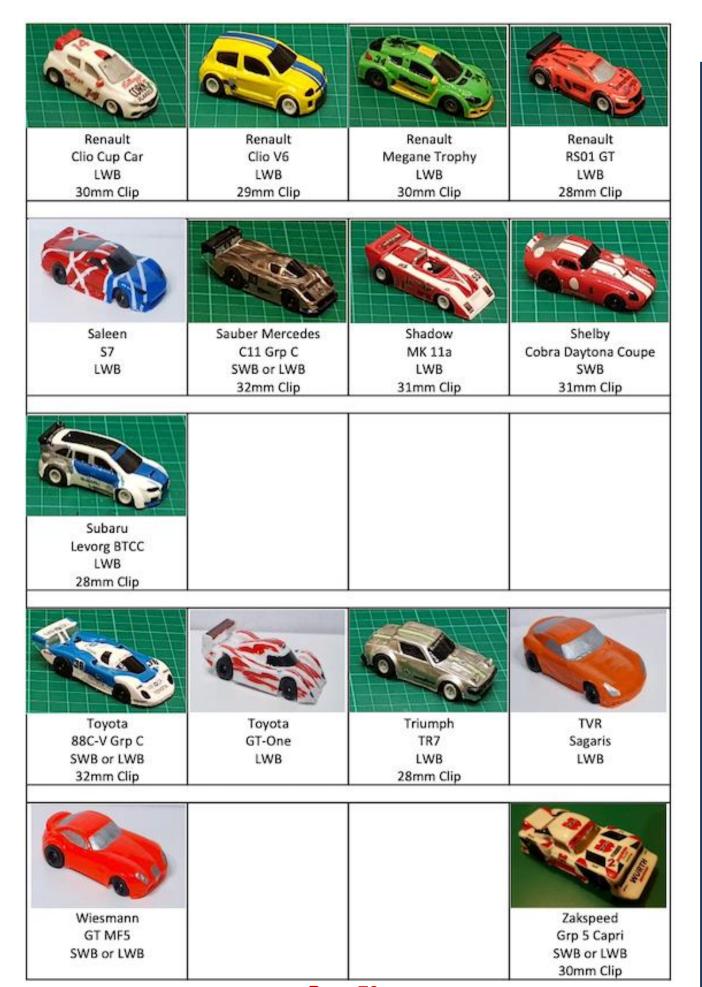

| 6   | T Stevenson    | 17.5 | 6.529  | 02-May-23 |  |  |
| 7                               | E Doyle        | 16.7 | 3.115  | 27-Sep-22 | 7   | T Stevenson    | 8.8  | 7.667  | 02-May-23 | 7   | E Doyle        | 14.6 | 5.447  | 27-Sep-22 |  |  |







## Legends

SWB = 38mm (1.5") between axle centres

LWB = 41mm (1.6")between axle centres



AC Cobra Convertible LWB



Acura NSX GT3 2017 LWB 30mm Clip



Alfa Romeo 155 **Touring Car** LWB 29mm Clip



Alfa Romeo BTCC LWB 30mm Clip



Alfa Romeo TZ3 Corsa SWB 29mm Clip



Aston Martin Vantage GT3 LWB



Audi R8LMS GT3 LWB



Audi S3 BTCC LWB 27mm Clip



Austin Mini Cooper SWB 28mm Clip



Bentley Continental GT3 LWB 30mm Clip



BMW 320i Turbo Grp5 SWB 27mm Clip



**BMW 1 Series** BTCC LWB 29mm Clip



BMW M1 SWB 30mm Clip













## Where is DHORC?



Derby H:O Racing Club A Record Breaking Club

www.dhorc.co.uk





## **Derby Leisure Ltd Table Tennis Room**

Derby Leisure Ltd, Moor Lane, Allenton Derby, DE24 9HY



Nick Sismey sismey80@hotmail.co.uk 07984 339192