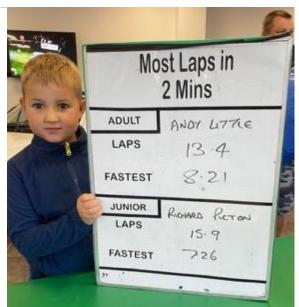

**DHORC's Magnetism** was in full swing on Tuesday night in two ways. Firstly we attracted former Member **John Litherland**, father of double Junior Champion and current Adult Member **Reuben Litherland**, back to the grid for the first time since Feb'20. **Brian Baldwin**, friend of **Liam Smith** and **Macaully Dutson** also ran as a Non-Member for the first time. Secondly **Geoff Peach** brought his magnet checker for **Phil Rees** to use at Parc Ferme for the first time since 2017 (See Page 16). Thankfully there were no real outliers, so it was good to see all 52 cars within the required limits.

For a bit of fun we also checked my Roger Porcelli Motor Sports (RPMs) chassis that I bought for my 60<sup>th</sup> birthday. The magnet carat limit for our GC Viper is 200, my RPMs chassis was 1,200 carats! No wonder it did the times it did during the test runs at DHORCingham!