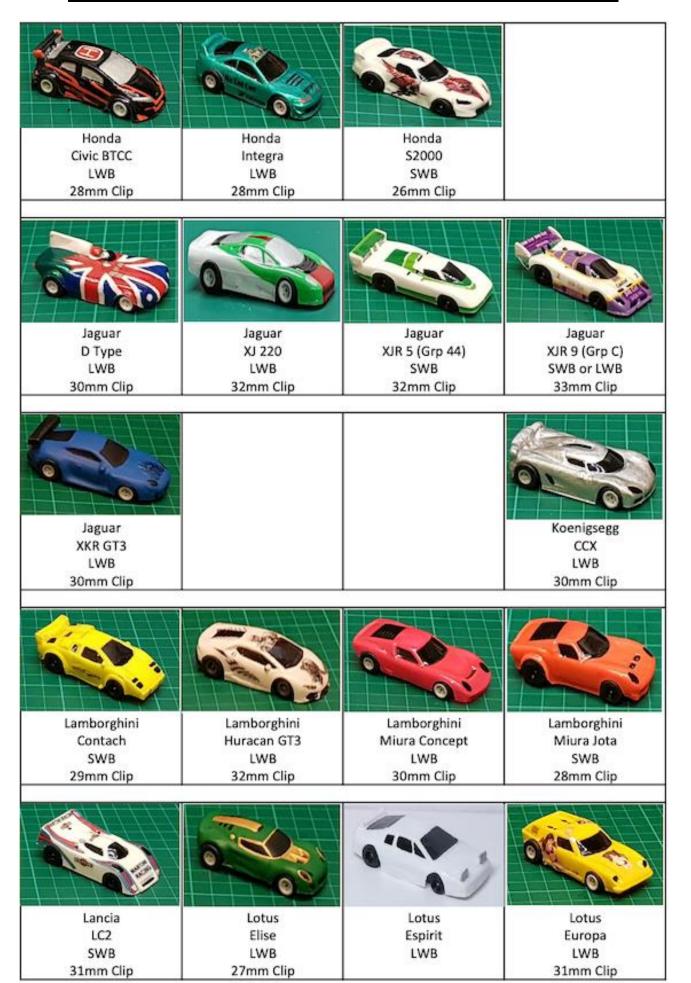

#### HO Club founded on 7 July 1992

- DHORC: Derby HO Racing Club ("HO" Is The Scale = 1/64th)
- · Section of Derby Leisure Limited, open to all!
- Home of world famous international Le Mans 24 Hour race.
- Smaller scale version of Scalextric, once set up works all night!
- Four and Eight lane circuits
- Computerised timing
- Statistics for every meeting and every member since July 1992
- Over 20 race meetings each year
- 50+ circuit designs, up to 567 feet in length
- · Eight-lane routed DHORCingham oval
- Two car categories Tyco open wheel (F1)
  - Tomy SGP, BSRT, VSR enclosed wheel (GC)