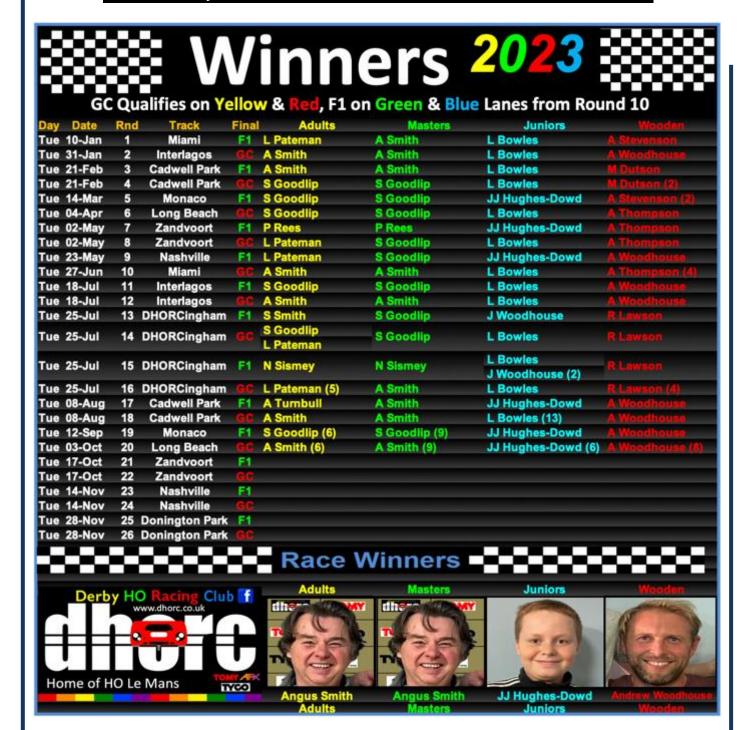

The Adult Championship is still incredibly close with both Championship leader **Simon Goodlip** and Long Beach winner **Angus Smith** on six wins a piece. Unfortunately, our other Championship contender **Lee Pateman** had a mare of a time on Tuesday but is still in the game. With a maximum of six and minimum of three Club Nights to go (depending on the grid sizes) we will start to drop scores at the next Evening. Both Angus and Lee have two scores to come so things will close up. In the Juniors it also looks very close with the absent **Lewis Bowles** leading Long Beach winner **JJ Hughes-Dowd** by just eight points but again Lewis has two scores to come.

The DHORC Final Challenge in both categories will go right down to the last Club Night of the year ,while the Masters will also be close with Angus and Simon on nine wins a piece.

**Nick Sismey** 

Front Cover: Tyco F1's charging into the Long Beach Turn 11 hairpin