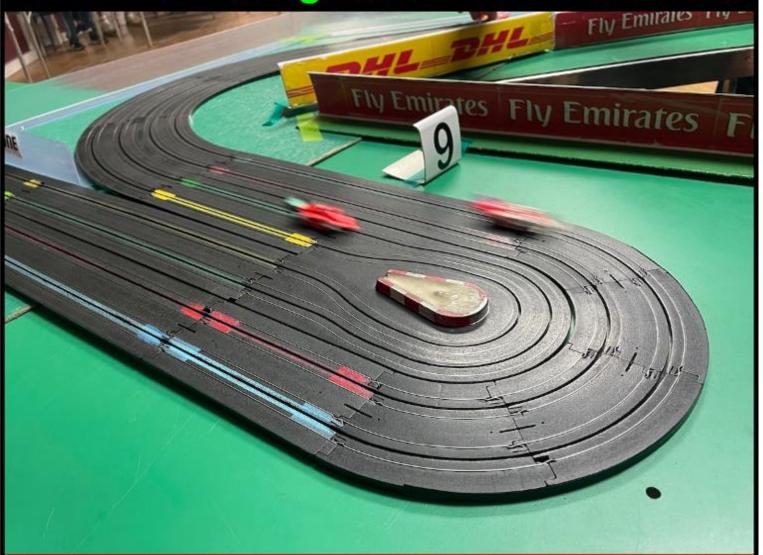

The DHORC Final Challenge in both categories will go right down to the last Club Night of the year ,while the Masters will also be close with Angus and Simon on nine wins a piece.

**Nick Sismey** 

Front Cover: Tyco F1's charging into the Long Beach Turn 11 hairpin