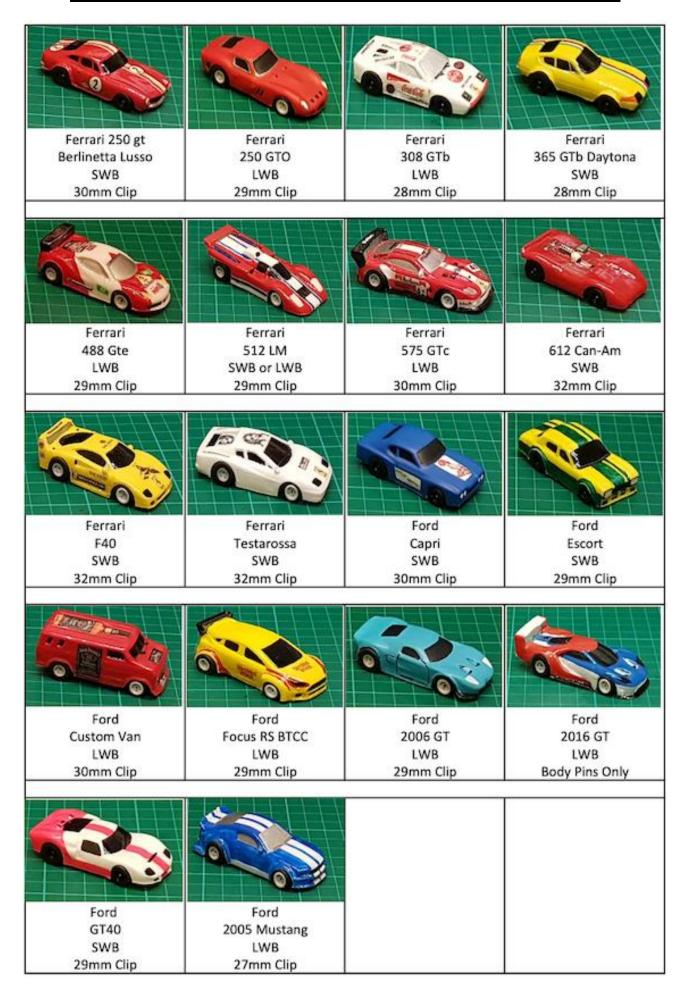

#### HO Club founded on 7 July 1992

- DHORC: Derby HO Racing Club ("HO" Is The Scale = 1/64th)
- · Section of Derby Leisure Limited, open to all!
- Home of world famous international Le Mans 24 Hour race.
- Smaller scale version of Scalextric, once set up works all night!
- Four and Eight lane circuits
- Computerised timing
- Statistics for every meeting and every member since July 1992
- Over 20 race meetings each year
- 50+ circuit designs, up to 567 feet in length
- · Eight-lane routed DHORCingham oval
- Two car categories Tyco open wheel (F1)
  - Tomy SGP, BSRT, VSR enclosed wheel (GC)