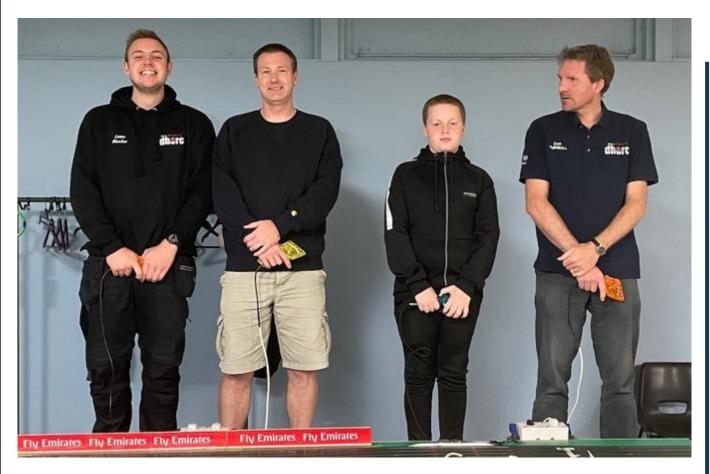

## **ADULTS**

01 A SMITH 02 S GOODLIP 03 R LITHERLAND

## **JUNIORS**

01 JJ HUGHES-DOWD 02 J WOODHOUSE 03 H SMITH

This Week: Vaux Valves – Autosport Winner – DHORC's Magnetism

The Adult Championship is still incredibly close with both Championship leader **Simon Goodlip** and Long Beach winner **Angus Smith** on six wins a piece. Unfortunately, our other Championship contender **Lee Pateman** had a mare of a time on Tuesday but is still in the game. With a maximum of six and minimum of three Club Nights to go (depending on the grid sizes) we will start to drop scores at the next Evening. Both Angus and Lee have two scores to come so things will close up. In the Juniors it also looks very close with the absent **Lewis Bowles** leading Long Beach winner **JJ Hughes-Dowd** by just eight points but again Lewis has two scores to come.