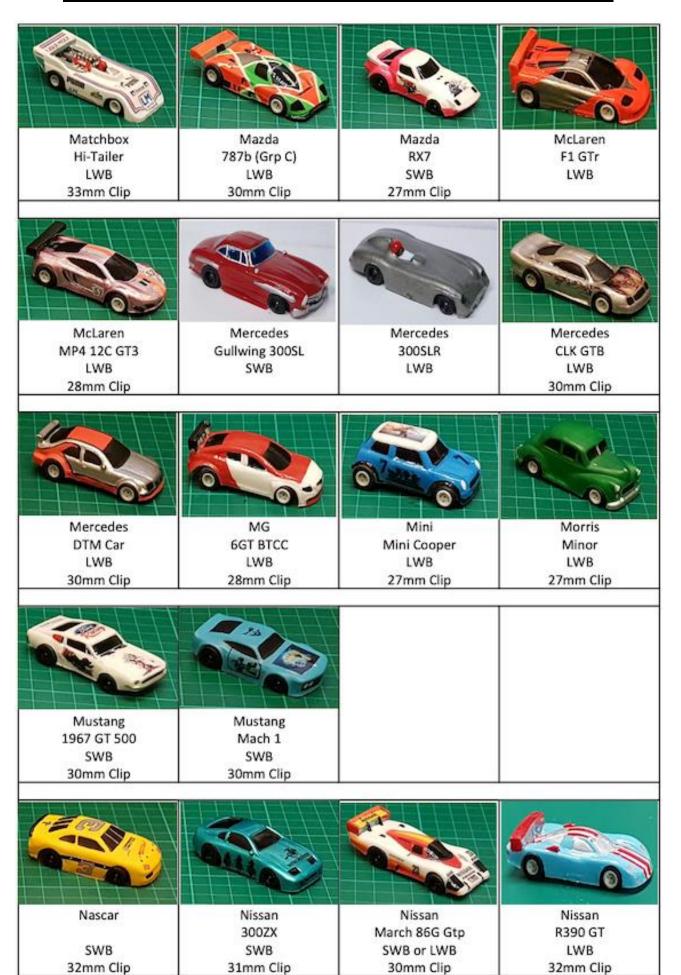

## Slot Cars & Spares

| Pickup Shoes (Pair)  | £1.00 |  |
|----------------------|-------|--|
| Pickup Springs       | £0.25 |  |
| Pinion Gear          | £1.00 |  |
| Front Tyres (Pair)   | £1.50 |  |
| Front Axle           | £2.00 |  |
| Brush Springs (Pair) | £1.00 |  |
| Brushes (Pair)       | 64.00 |  |

## Open Wheel (F1)

| Chassis                        | £10.00 |   |
|--------------------------------|--------|---|
| Car (+ £7.5 if Painted)        | £15.00 |   |
| Resin Shell (+ £7.5 if Painted | £6.00  |   |
| Bulkhead                       | £5.00  |   |
| Armature                       | £4.00  |   |
| Crown Gear                     | £2.00  | 1 |
| Rear Tyres (Pair)              | £2.00  | 1 |
| Rear Axle                      | £3.00  |   |
| Guide Pins                     | £1.00  | - |
| Traction Magnets (Pair)        | £2.00  |   |
| Bruch Tubes (Pair)             | 62.00  |   |

Motor Magnets (Pair)

Rear Double Flanged Hubs (Pair)

| #902 G3 or VSR Chassis | £30.00 | (1st one £20) |
|------------------------|--------|---------------|
| Wet Weather V-Jet      | £31.50 |               |
| Painted Lexan Body     | £7.50+ |               |
|                        |        |               |

| #925 G3 Endbell             | £6.00 |  |
|-----------------------------|-------|--|
| Armature                    | £4.00 |  |
| 24T Delrin Crown Gear       | £2.00 |  |
| Spacer washer               | £0.25 |  |
| 22T VSR Crown Gear          | £2.00 |  |
| Rear Tyres (Pair)           | £2.00 |  |
| #941 Guide Pins             | £1.00 |  |
| Front Wheels (Pair)         | £2.00 |  |
| VSR Pro Blank Chassis       | £8.50 |  |
| Front Avie Hubs & 'O' Pings | 63.00 |  |