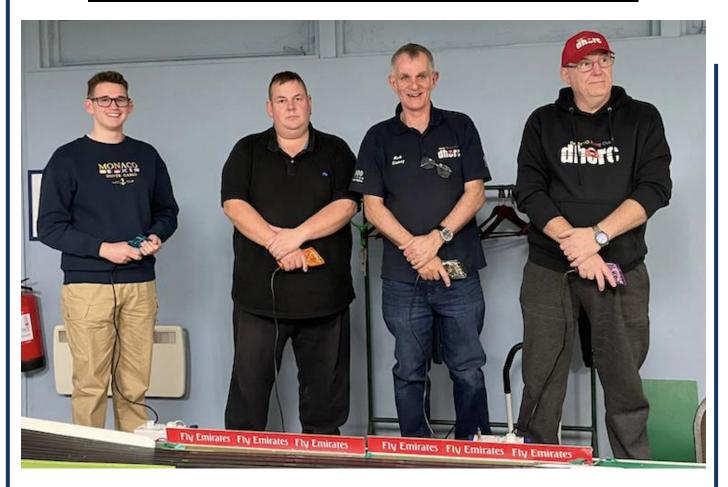

Welcome back **Andy Holliday**, great to see him racing again at DHORC, even if it was only a one off flying visit. Past Members always run as Members when they return to the fold, so it was good to see Andy mixing it with the regulars.

Talking of regulars congratulations to **Simon Goodlip** for taking both the Adult and Master wins and to **JJ Hughes-Dowd** for winning the Juniors.

Interesting that the top three in the Adult Championship finished in the top three places in F1 and the top two in the Juniors finished in the top two places!

## 2. Andy Holliday's flying visit.

Great to see **Andy Holliday** back at DHORC again, almost two years to the day since he was last here, at DHORC 626 on 19Oct21.

Andy originally came Erdington, Birmingham and regularly travelled over to Derby to race between 1997 and 2010 before becoming a long distance lorry driver put pay to that. He has now raced in 123 Club Nights which places him 27<sup>th</sup> out of 176 in the all-time attendance charts.