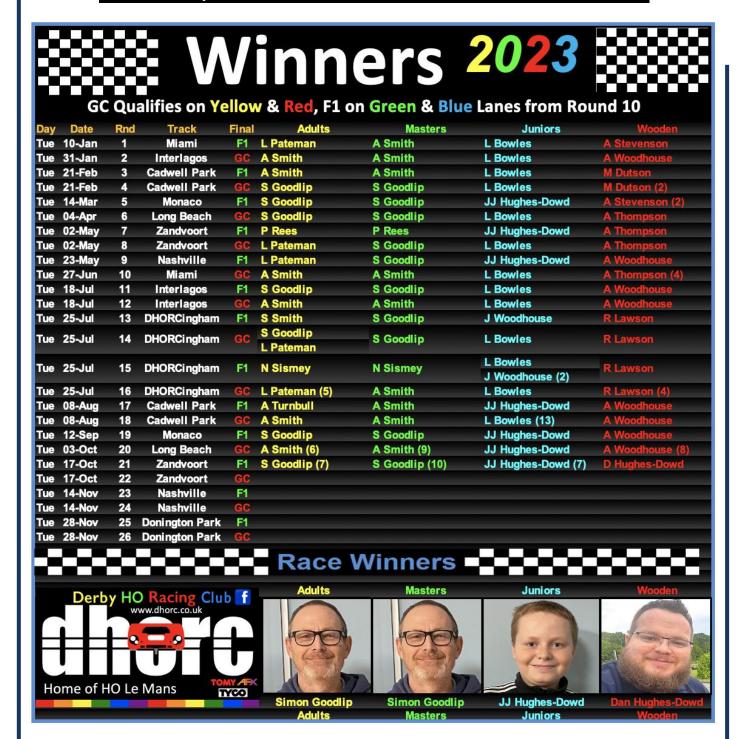

Round 21

Zandvoort - F1

170ct23

**ADULTS** 

**JUNIORS** 

01 S GOODLIP

01 3 GOODLIF 02 A SMITH

**03 L PATEMAN** 

01 JJ HUGHES-DOWD

02 L BOWLES

03 J WOODHOUSE

This Week: Andy Holliday - Dutch Banking - Championship fights

With just 19 on the grid on Tuesday, our lowest turnout of the year, it meant Double Finals. This helped those vying for the Championships as there were double the number of points available. And what a great track see those fighting for Championship glory, with its high speed banking. A favourite with many.

Welcome back **Andy Holliday**, great to see him racing again at DHORC, even if it was only a one off flying visit. Past Members always run as Members when they return to the fold, so it was good to see Andy mixing it with the regulars.

Talking of regulars congratulations to **Simon Goodlip** for taking both the Adult and Master wins and to **JJ Hughes-Dowd** for winning the Juniors.

Interesting that the top three in the Adult Championship finished in the top three places in F1 and the top two in the Juniors finished in the top two places!