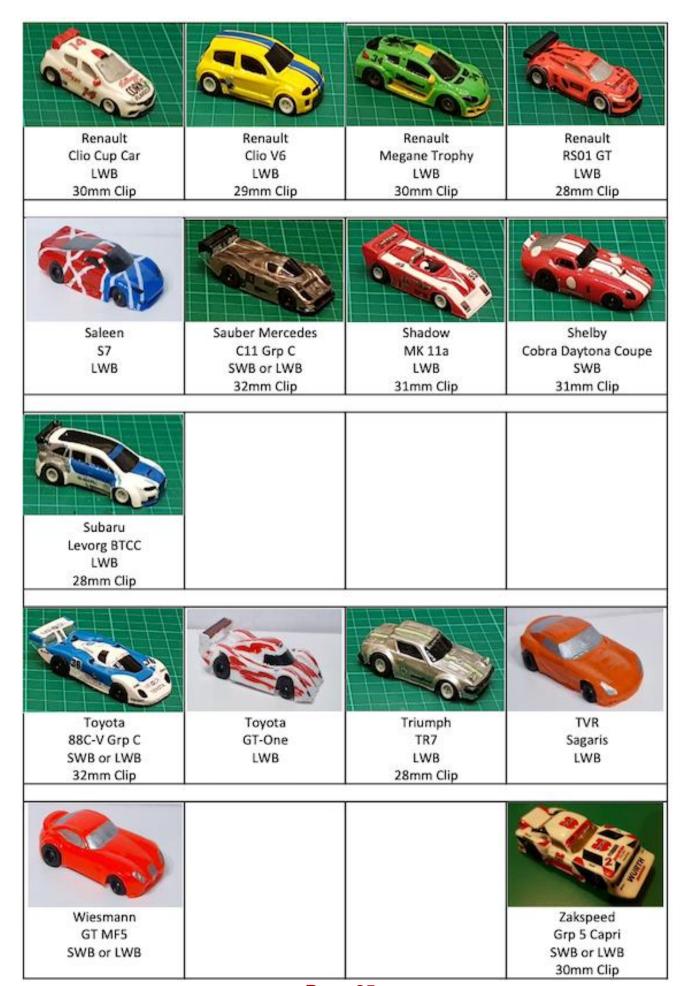

## Slot Cars & Spares

| Pickup Shoes (Pair)  | £1.00 |  |
|----------------------|-------|--|
| Pickup Springs       | £0.25 |  |
| Pinion Gear          | £1.00 |  |
| Front Tyres (Pair)   | £1.50 |  |
| Front Axle           | £2.00 |  |
| Brush Springs (Pair) | £1.00 |  |
| Brushes (Pair)       | 64.00 |  |

## Open Wheel (F1)

| Chassis                        | £10.00 |   |
|--------------------------------|--------|---|
| Car (+ £7.5 if Painted)        | £15.00 |   |
| Resin Shell (+ £7.5 if Painted | £6.00  |   |
| Bulkhead                       | £5.00  |   |
| Armature                       | £4.00  |   |
| Crown Gear                     | £2.00  | 1 |
| Rear Tyres (Pair)              | £2.00  | 1 |
| Rear Axle                      | £3.00  |   |
| Guide Pins                     | £1.00  | - |
| Traction Magnets (Pair)        | £2.00  |   |
| Bruch Tubes (Pair)             | 62.00  |   |

Motor Magnets (Pair)

Rear Double Flanged Hubs (Pair)

| #902 G3 or VSR Chassis | £30.00 | (1st one £20) |
|------------------------|--------|---------------|
| Wet Weather V-Jet      | £31.50 |               |
| Painted Lexan Body     | £7.50+ |               |
|                        |        |               |

| #925 G3 Endbell             | £6.00 |  |
|-----------------------------|-------|--|
| Armature                    | £4.00 |  |
| 24T Delrin Crown Gear       | £2.00 |  |
| Spacer washer               | £0.25 |  |
| 22T VSR Crown Gear          | £2.00 |  |
| Rear Tyres (Pair)           | £2.00 |  |
| #941 Guide Pins             | £1.00 |  |
| Front Wheels (Pair)         | £2.00 |  |
| VSR Pro Blank Chassis       | £8.50 |  |
| Front Avie Hubs & 'O' Pings | 63.00 |  |