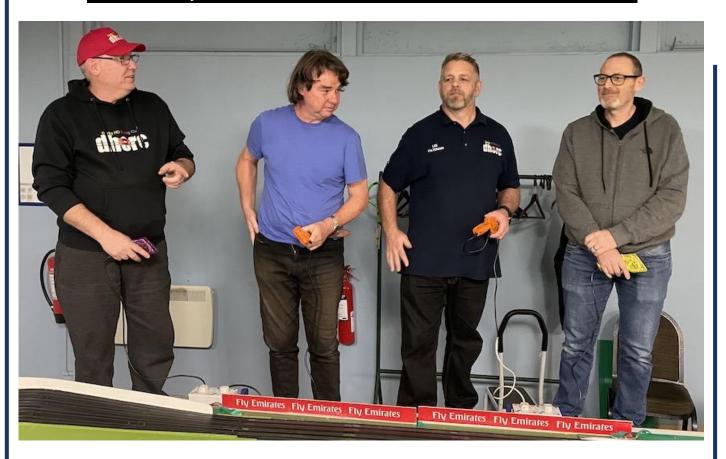

Welcome back **Andy Holliday**, great to see him racing again at DHORC, even if it was only a one off flying visit. Past Members always run as Members when they return to the fold, so it was good to see Andy mixing it with the regulars.

Talking of regulars congratulations to **Simon Goodlip** for taking both the Adult and Master wins and to **JJ Hughes-Dowd** for winning the Juniors.

Interesting that the top three in the Adult Championship finished in the top three places in F1 and the top two in the Juniors finished in the top two places!

## 2. Andy Holliday's flying visit.

Great to see **Andy Holliday** back at DHORC again, almost two years to the day since he was last here, at DHORC 626 on 19Oct21.

Andy originally came Erdington, Birmingham and regularly travelled over to Derby to race between 1997 and 2010 before becoming a long distance lorry driver put pay to that. He has now raced in 123 Club Nights which places him 27<sup>th</sup> out of 176 in the all-time attendance charts.