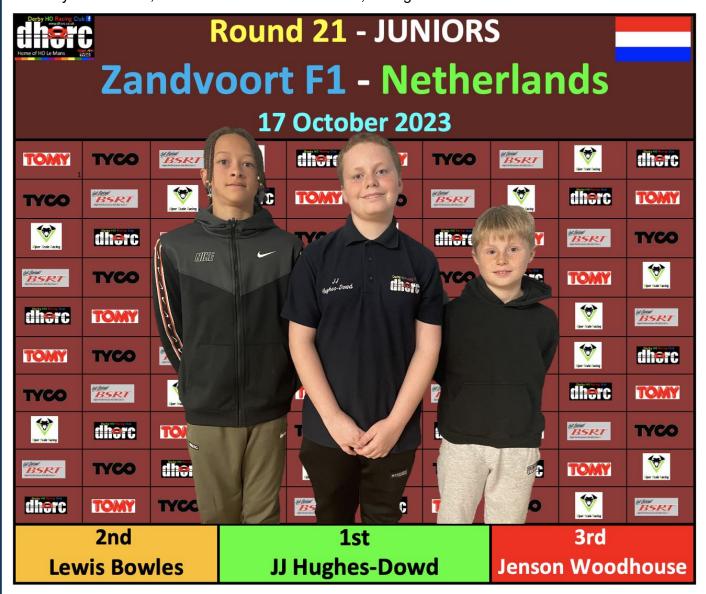

Round 21

Zandvoort - F1

170ct23

**ADULTS** 

**JUNIORS** 

01 S GOODLIP

01 3 GOODLIF 02 A SMITH

**03 L PATEMAN** 

01 JJ HUGHES-DOWD

02 L BOWLES

03 J WOODHOUSE

This Week: Andy Holliday - Dutch Banking - Championship fights

Talking of regulars congratulations to **Simon Goodlip** for taking both the Adult and Master wins and to **JJ Hughes-Dowd** for winning the Juniors.

Interesting that the top three in the Adult Championship finished in the top three places in F1 and the top two in the Juniors finished in the top two places!