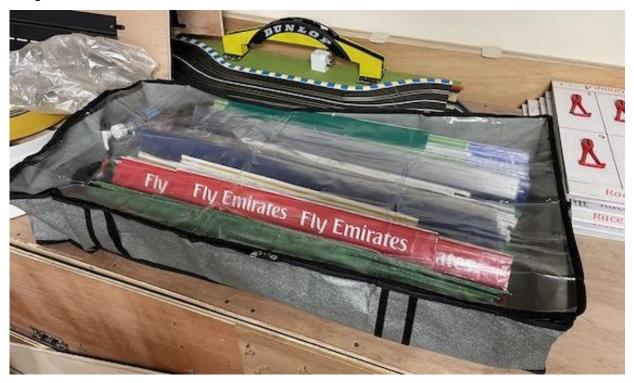

## 3. Thank you Razor!

Thanks to **John Lamb** we have a much tidier set up for our barriers now. I do miss that cardboard box though!

**Nick Sismey** 