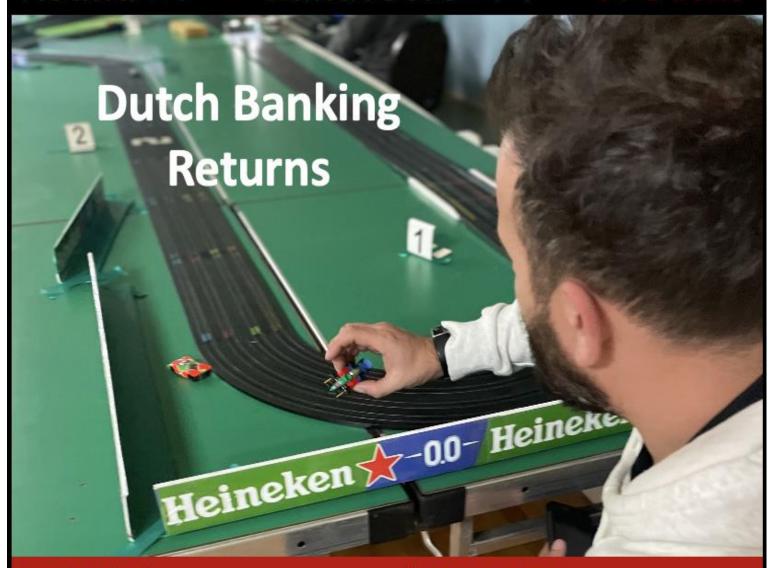

With just 19 on the grid on Tuesday, our lowest turnout of the year, it meant Double Finals. This helped those vying for the Championships as there were double the number of points available. And what a great track see those fighting for Championship glory, with its high speed banking. A favourite with many.

Welcome back **Andy Holliday**, great to see him racing again at DHORC, even if it was only a one off flying visit. Past Members always run as Members when they return to the fold, so it was good to see Andy mixing it with the regulars.