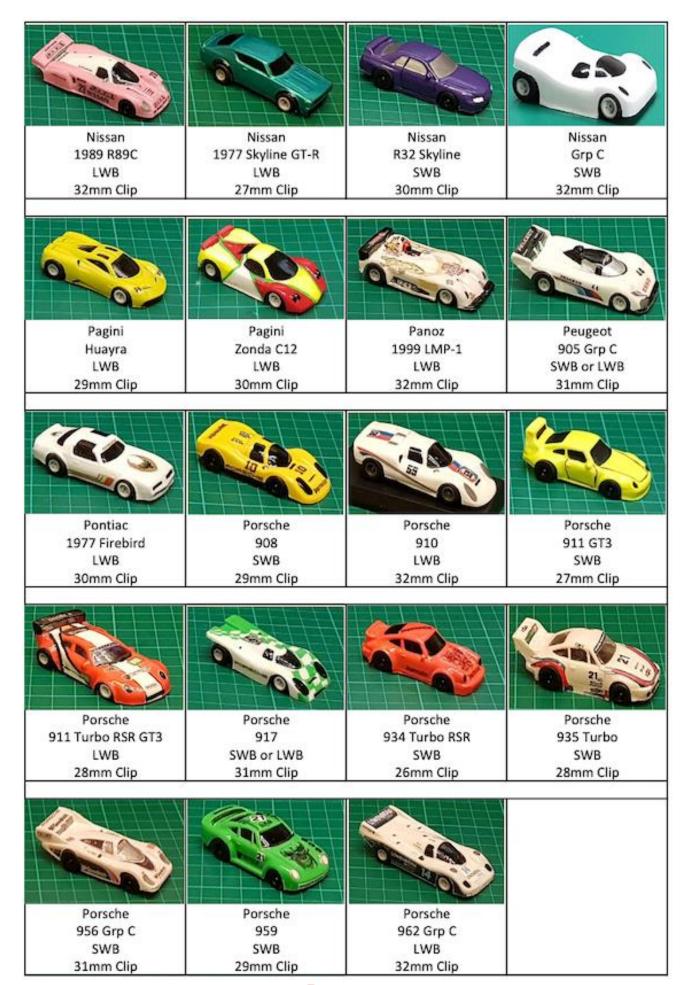

## Slot Cars & Spares

| Pickup Shoes (Pair)  | £1.00 |  |
|----------------------|-------|--|
| Pickup Springs       | £0.25 |  |
| Pinion Gear          | £1.00 |  |
| Front Tyres (Pair)   | £1.50 |  |
| Front Axle           | £2.00 |  |
| Brush Springs (Pair) | £1.00 |  |
| Brushes (Pair)       | 64.00 |  |

## Open Wheel (F1)

| Chassis                        | £10.00 |   |
|--------------------------------|--------|---|
| Car (+ £7.5 if Painted)        | £15.00 |   |
| Resin Shell (+ £7.5 if Painted | £6.00  |   |
| Bulkhead                       | £5.00  |   |
| Armature                       | £4.00  |   |
| Crown Gear                     | £2.00  | 1 |
| Rear Tyres (Pair)              | £2.00  | 1 |
| Rear Axle                      | £3.00  |   |
| Guide Pins                     | £1.00  | - |
| Traction Magnets (Pair)        | £2.00  |   |
| Bruch Tubes (Pair)             | 62.00  |   |

Motor Magnets (Pair)

Rear Double Flanged Hubs (Pair)

| #902 G3 or VSR Chassis | £30.00 | (1st one £20) |
|------------------------|--------|---------------|
| Wet Weather V-Jet      | £31.50 |               |
| Painted Lexan Body     | £7.50+ |               |
|                        |        |               |

| #925 G3 Endbell             | £6.00 |  |
|-----------------------------|-------|--|
| Armature                    | £4.00 |  |
| 24T Delrin Crown Gear       | £2.00 |  |
| Spacer washer               | £0.25 |  |
| 22T VSR Crown Gear          | £2.00 |  |
| Rear Tyres (Pair)           | £2.00 |  |
| #941 Guide Pins             | £1.00 |  |
| Front Wheels (Pair)         | £2.00 |  |
| VSR Pro Blank Chassis       | £8.50 |  |
| Front Avie Hubs & 'O' Pings | 63.00 |  |