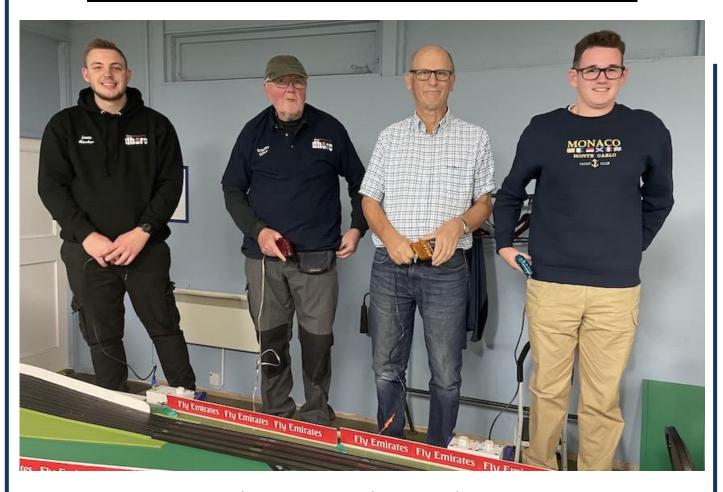

Welcome back **Andy Holliday**, great to see him racing again at DHORC, even if it was only a one off flying visit. Past Members always run as Members when they return to the fold, so it was good to see Andy mixing it with the regulars.

Talking of regulars congratulations to **Simon Goodlip** for taking both the Adult and Master wins and to **JJ Hughes-Dowd** for winning the Juniors.

Interesting that the top three in the Adult Championship finished in the top three places in F1 and the top two in the Juniors finished in the top two places!

## 2. Andy Holliday's flying visit.

Great to see **Andy Holliday** back at DHORC again, almost two years to the day since he was last here, at DHORC 626 on 19Oct21.

Andy originally came Erdington, Birmingham and regularly travelled over to Derby to race between 1997 and 2010 before becoming a long distance lorry driver put pay to that. He has now raced in 123 Club Nights which places him 27<sup>th</sup> out of 176 in the all-time attendance charts.