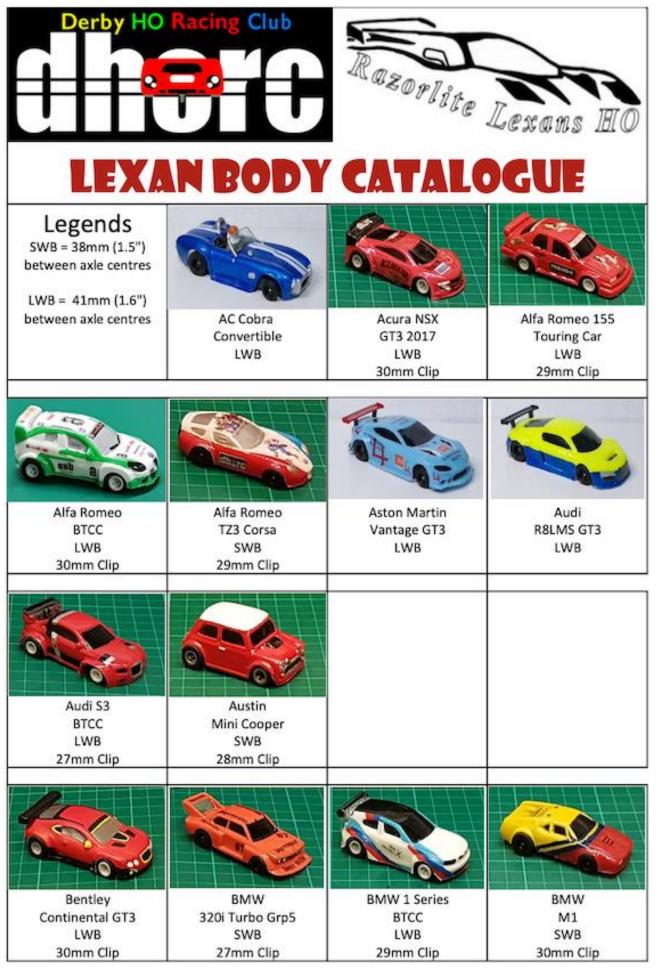

| N/A      | N/A    | N/A       | 3   | J Woodhouse    | 7.33    | 9.627  | 23-May-23 | 3   | J Thompson     | 18.8   | 7.370  | 23-May-23 |
| 3   | H Smith        | N/A      | N/A    | N/A       | 4   | H Smith        | 7.36    | 9.588  | 23-May-23 | 4   | H Smith        | 18.5   | 7.253  | 23-May-23 |
| 3   | J Woodhouse    | N/A      | N/A    | N/A       | 5   | J Thompson     | 7.70    | 9.165  | 23-May-23 | 5   | J Woodhouse    | 17.4   | 6.822  | 23-May-23 |
| 3   | JJ Hughes-Dowd | N/A      | N/A    | N/A       | 6   | T Stevenson    | 9.50    | 7.428  | 23-May-23 | 6   | T Stevenson    | 14.6   | 5.724  | 23-May-23 |
| 3   | T Stevenson    | N/A      | N/A    | N/A       | 7   | E Woodhouse    | 11.33   | 6.228  | 23-May-23 | 7   | E Woodhouse    | 12.7   | 4.979  | 23-May-23 |





| BMW M3<br>GT2<br>LWB<br>27mm Clip         | BMW Z4<br>GT3<br>LWB                              | BMW Z8<br>Convertible<br>LWB<br>30mm Clip     | Bugatti<br>EB110<br>SWB<br>32mm Clip        |
|-------------------------------------------|---------------------------------------------------|-----------------------------------------------|---------------------------------------------|
| Bugatti<br>Veyron<br>LWB<br>31mm Clip     |                                                   |                                               |                                             |
| Chevrolet<br>Nastruck<br>LWB<br>30mm Clip | Chevron<br>B19<br>SWB or LWB<br>29mm Clip         | Corvette<br>C5r GT<br>SWB<br>30mm Clip        | Corvette<br>C7r GT 2017<br>LWB<br>31mm Clip |
| Corvette<br>C8r GT3<br>LWB