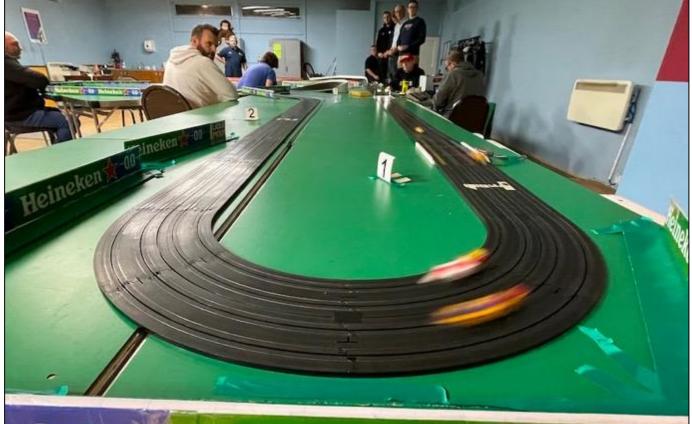

| 7.84  | 14.7       | 10.70                                       |           |      | 19.7      | 7.62               | 67.8    |
|    | ٦    | E Woodhouse            | 10.3 | 10.90       | 14.6  | 7.61    | 24.9  | B2        | 1.5  | 13.7                         | 8.68  |            |                                             |           |      | 14.6      | 7.61               | 38.6    |
|    |      |                        |      |             |       |         |       |           |      |                              |       | TOTAL FEET | . FEET                                      | 148,666.1 | 66.1 | TOTAL     | TOTAL LAPS         | 1,509.3 |





Denis Latham did his fair share of marshalling at the Tarzanbocht Turn 1.



## Everyone's Best Results At This Circuit



## OO Heinekond What are my Best Scores? Who Have I Beaten?





Junior 'B' Final – Ellis (5<sup>th</sup>) & Timmy a double Final winner on the night



| Zandvoort Best Off Chart 1