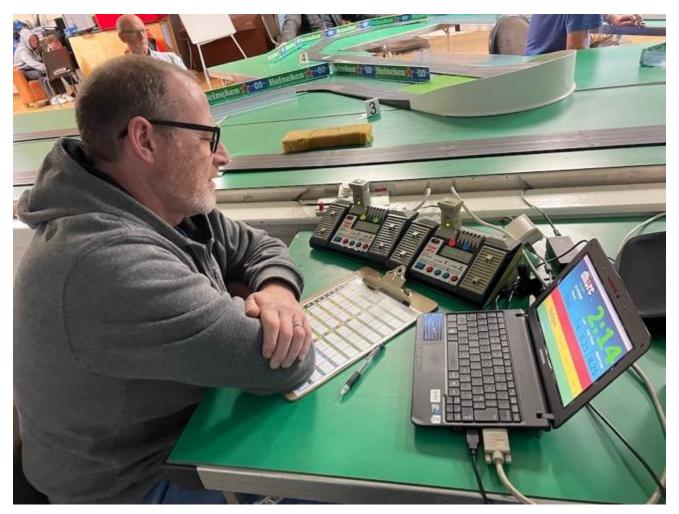

## Carrera Digital Club 1st race 18 January 2022

- 1/32<sup>nd</sup> Carrera Digital GT Cars
- 13 Evenings a year, minimum 3x15-minute races per driver per evening.
- 6 circuits, 2 evenings per circuit + Le Mans
- Full computerised timing and stats through SmartRace App