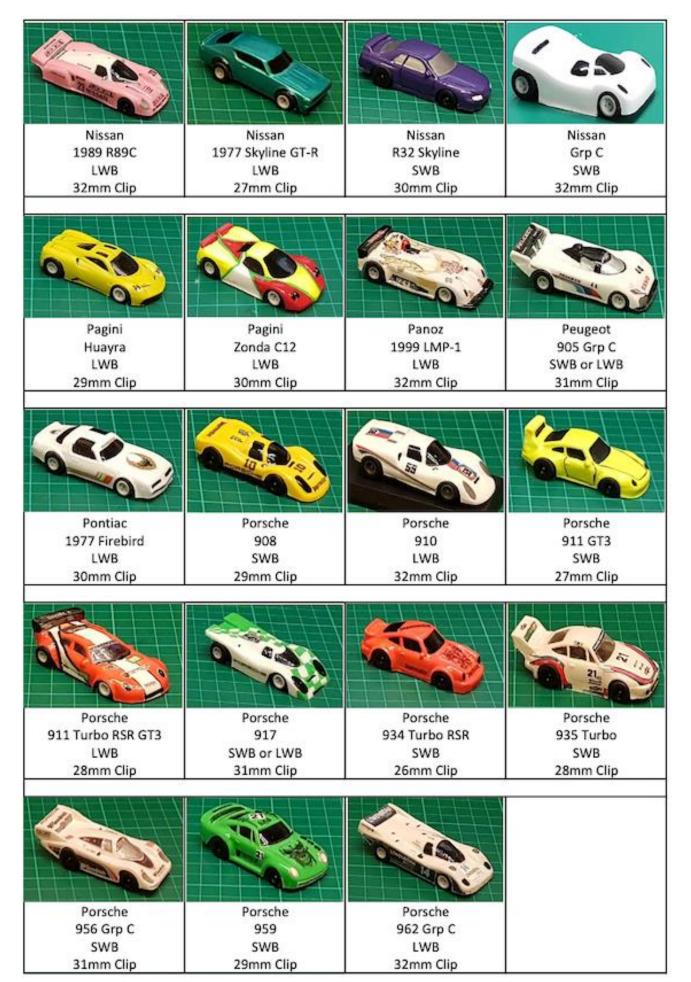

| 3   | H Smith       | 26.2 | 8.386  | 01-Feb-22 |  |  |
| 4                                    | J Woodhouse   | 32.5 | 5.201  | 09-Aug-22 | 4   | J Woodhouse   | 6.45 | 8.932  | 09-Aug-22 | 4   | J Woodhouse   | 25.1 | 8.034  | 09-Aug-22 |  |  |







## Legends

SWB = 38mm (1.5") between axle centres

LWB = 41mm (1.6")between axle centres



AC Cobra Convertible LWB



Acura NSX GT3 2017 LWB 30mm Clip



Alfa Romeo 155 **Touring Car** LWB 29mm Clip



Alfa Romeo BTCC LWB 30mm Clip



Alfa Romeo TZ3 Corsa SWB 29mm Clip



Aston Martin Vantage GT3 LWB



Audi R8LMS GT3 LWB



Audi S3 BTCC LWB 27mm Clip



Austin Mini Cooper SWB 28mm Clip



Bentley Continental GT3 LWB 30mm Clip



BMW 320i Turbo Grp5 SWB 27mm Clip



**BMW 1 Series** BTCC LWB 29mm Clip



BMW M1 SWB 30mm Clip













## Where is DHORC?



Derby H:O Racing Club A Record Breaking Club

www.dhorc.co.uk





## **Derby Leisure Ltd Table Tennis Room**

Derby Leisure Ltd, Moor Lane, Allenton Derby, DE24 9HY



Nick Sismey sismey80@hotmail.co.uk 07984 339192