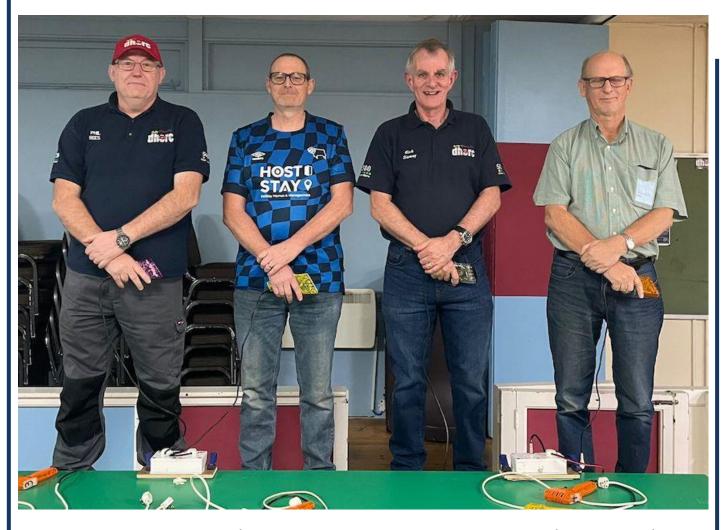

#### 2. Simon Goodlip takes 1st Masters title at 1st attempt!

**Simon Goodlip** became our fifth Masters Champion at DHORC 682 in his first year as a Master (Racers become a Master the year after turning 56). He follows in the footsteps of **Geoff Peach (6), Dean Garbett (1), Phil Rees (1)** and **Angus Smith (2)**. He currently sits on 11 wins in 2023 alongside Angus but thanks to better lower positions he cannot now be beaten to the title. Congratulations Simon.