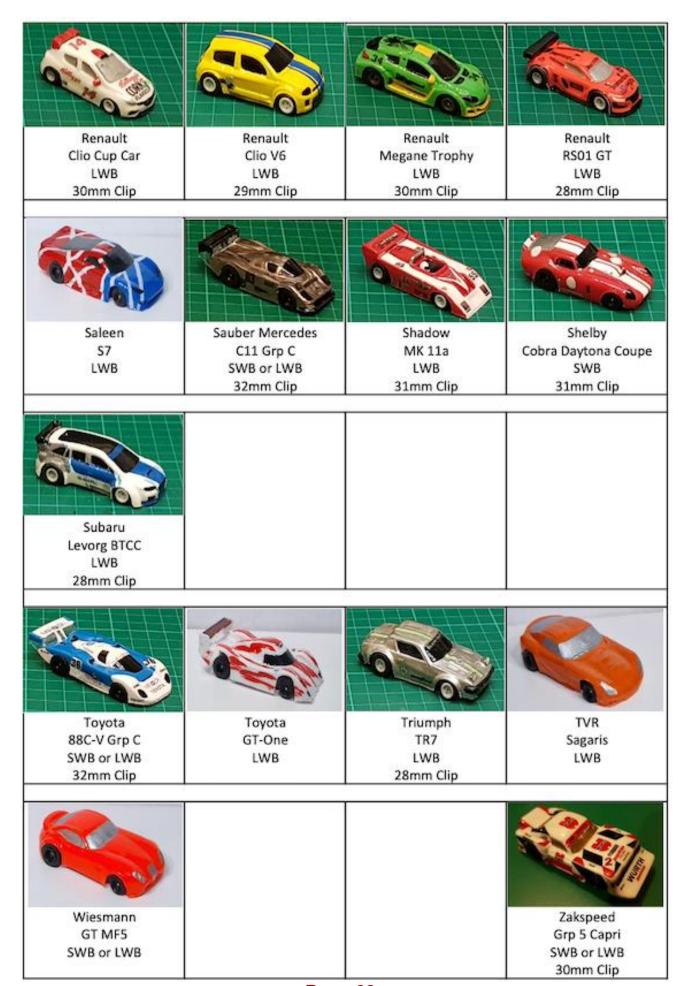

3   | H Smith       | 26.2 | 8.386  | 01-Feb-22 |  |  |
| 4                                    | J Woodhouse   | 32.5 | 5.201  | 09-Aug-22 | 4   | J Woodhouse   | 6.45 | 8.932  | 09-Aug-22 | 4   | J Woodhouse   | 25.1 | 8.034  | 09-Aug-22 |  |  |







## Legends

SWB = 38mm (1.5") between axle centres

LWB = 41mm (1.6")between axle centres



AC Cobra Convertible LWB



Acura NSX GT3 2017 LWB 30mm Clip



Alfa Romeo 155 **Touring Car** LWB 29mm Clip



Alfa Romeo BTCC LWB 30mm Clip



Alfa Romeo TZ3 Corsa SWB 29mm Clip



Aston Martin Vantage GT3 LWB



Audi R8LMS GT3 LWB



Audi S3 BTCC LWB 27mm Clip



Austin Mini Cooper SWB 28mm Clip



Bentley Continental GT3 LWB 30mm Clip



BMW 320i Turbo Grp5 SWB 27mm Clip



**BMW 1 Series** BTCC LWB 29mm Clip



BMW M1 SWB 30mm Clip













## Where is DHORC?



Derby H:O Racing Club A Record Breaking Club

www.dhorc.co.uk





## **Derby Leisure Ltd Table Tennis Room**

Derby Leisure Ltd, Moor Lane, Allenton Derby, DE24 9HY



Nick Sismey sismey80@hotmail.co.uk 07984 339192