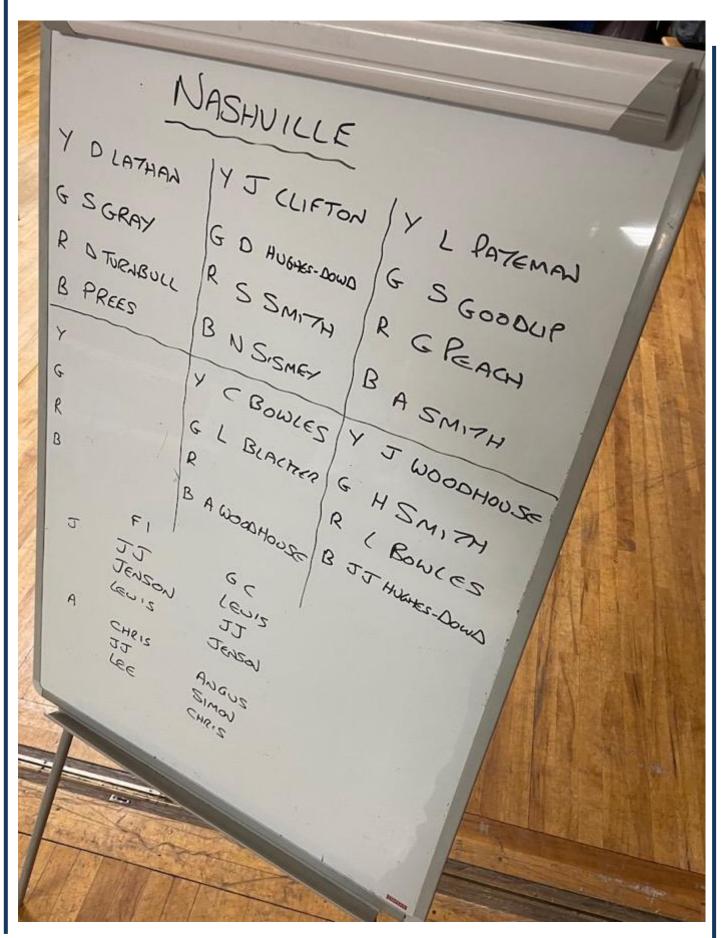

Round 24

Nashville - GC

14Nov23

**ADULTS** 

**JUNIORS** 

01 A SMITH

01 L BOWLES

02 S GOODLIP

**02 JJ HUGHES-DOWD** 

03 C BOWLES

03 J WOODHOUSE

This Week: Simon, Masters Champ - RSOC National Day '24 Mallory Park

#### Contents 003 **Editorial** 004 Contents 005 News & Views Including..... 1. Acknowledgements 2. Simon Goodlip takes 1st Masters title at 1st attempt! 3, RS Owners Club National Day - 21Jul24 006 2023 Calendar 008 2013 Winners & Continuous Club Night Attendance Records 009 **DHORC Official Clothing** 010 Slot Cars & Spares 011 Razorlite Lexans HO 012 Race Report - Nashville GC - 14 November 2023 - Round 24 of 26 Page 21 - Race Results Page 27 - Best Results Page 35 - Championship Tables 043 **Members' Statistics** 057 Next Circuit - Donington Park - 28 November 2023 - Rounds 25 & 26 of 26 062 Razorlite Lexans HO Catalogue SLOTCARSDIRECT specialize in Tomy AFX, Viper Scale Racing and Buildog Racing Products. PACINE Viper Scale Racing