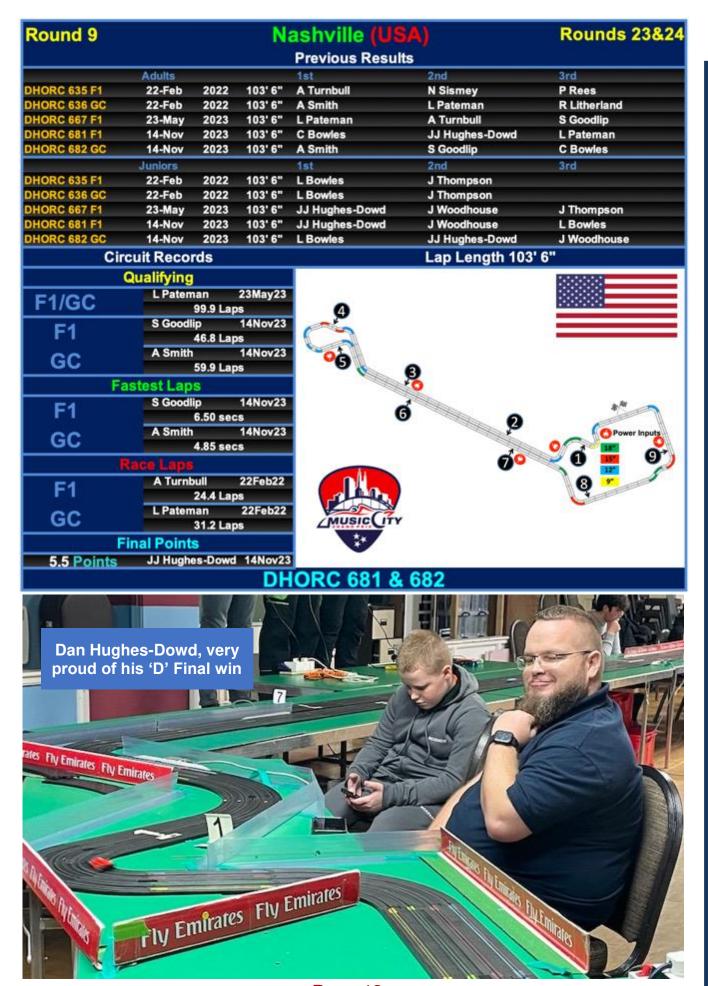

Round 24

Nashville - GC

14Nov23

**ADULTS** 

**JUNIORS** 

01 A SMITH

01 L BOWLES

02 S GOODLIP

**02 JJ HUGHES-DOWD** 

03 C BOWLES

03 J WOODHOUSE

This Week: Simon, Masters Champ - RSOC National Day '24 Mallory Park

Our new Masters Champion Simon Goodlip may have only taken fourth in the GC 'A' Final but that was good enough for him to take his first Masters Championship (See Page 5). Congratulations Simon.

Congratulations also to **Angus Smith** for taking both the Adults and Masters win, going one up in Adult wins and equalling Simon on Master wins. The same goes to our double Junior Champion **Lewis Bowles** who took his 15<sup>th</sup> win of the year!

#### Contents 003 **Editorial** 004 Contents 005 News & Views Including..... 1. Acknowledgements 2. Simon Goodlip takes 1st Masters title at 1st attempt! 3, RS Owners Club National Day - 21Jul24 006 2023 Calendar 008 2013 Winners & Continuous Club Night Attendance Records 009 **DHORC Official Clothing** 010 Slot Cars & Spares 011 Razorlite Lexans HO 012 Race Report - Nashville GC - 14 November 2023 - Round 24 of 26 Page 21 - Race Results Page 27 - Best Results Page 35 - Championship Tables 043 **Members' Statistics** 057 Next Circuit - Donington Park - 28 November 2023 - Rounds 25 & 26 of 26 062 Razorlite Lexans HO Catalogue SLOTCARSDIRECT specialize in Tomy AFX, Viper Scale Racing and Buildog Racing Products. PACINE Viper Scale Racing