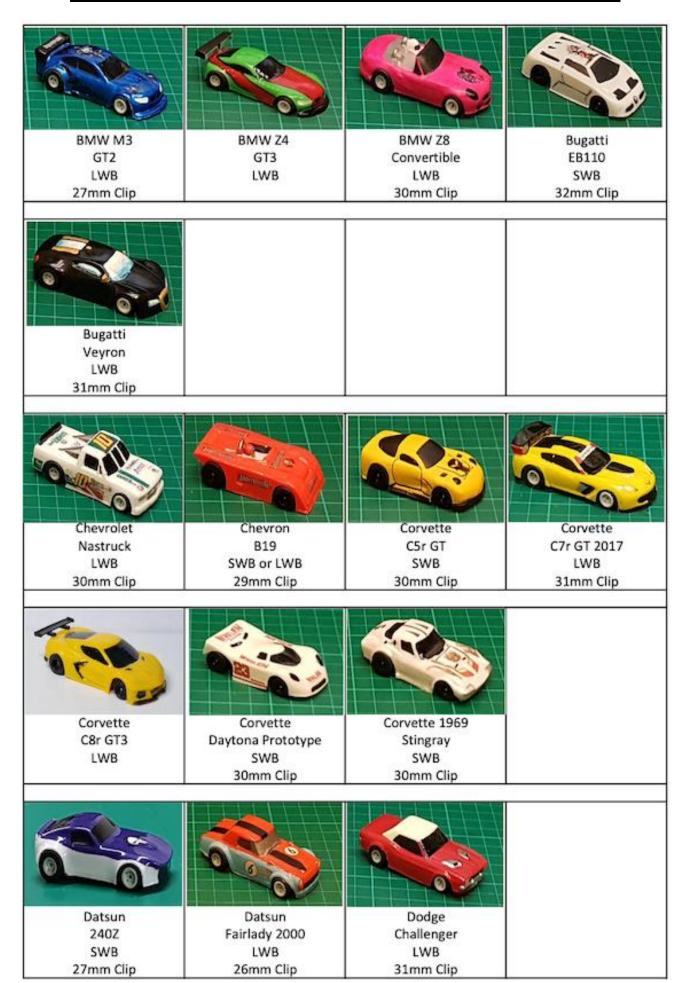

#### Contents 003 **Editorial** 004 Contents 005 News & Views Including..... 1. Acknowledgements 2. Simon Goodlip takes 1st Masters title at 1st attempt! 3, RS Owners Club National Day - 21Jul24 006 2023 Calendar 008 2013 Winners & Continuous Club Night Attendance Records 009 **DHORC Official Clothing** 010 Slot Cars & Spares 011 Razorlite Lexans HO 012 Race Report - Nashville GC - 14 November 2023 - Round 24 of 26 Page 21 - Race Results Page 27 - Best Results Page 35 - Championship Tables 043 **Members' Statistics** 057 Next Circuit - Donington Park - 28 November 2023 - Rounds 25 & 26 of 26 062 Razorlite Lexans HO Catalogue SLOTCARSDIRECT specialize in Tomy AFX, Viper Scale Racing and Buildog Racing Products. PACINE Viper Scale Racing