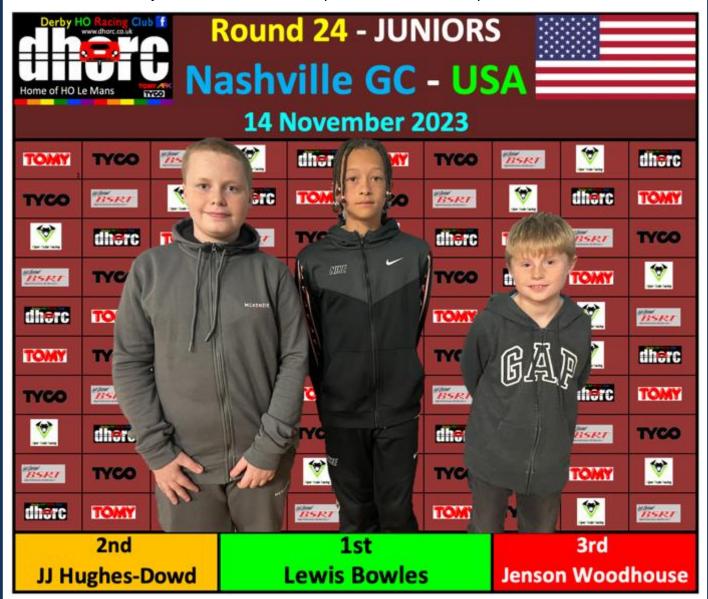

Round 24

Nashville - GC

14Nov23

**ADULTS** 

**JUNIORS** 

01 A SMITH

01 L BOWLES

02 S GOODLIP

**02 JJ HUGHES-DOWD** 

03 C BOWLES

03 J WOODHOUSE

This Week: Simon, Masters Champ - RSOC National Day '24 Mallory Park

Our new Masters Champion Simon Goodlip may have only taken fourth in the GC 'A' Final but that was good enough for him to take his first Masters Championship (See Page 5). Congratulations Simon.

Congratulations also to **Angus Smith** for taking both the Adults and Masters win, going one up in Adult wins and equalling Simon on Master wins. The same goes to our double Junior Champion **Lewis Bowles** who took his 15<sup>th</sup> win of the year!