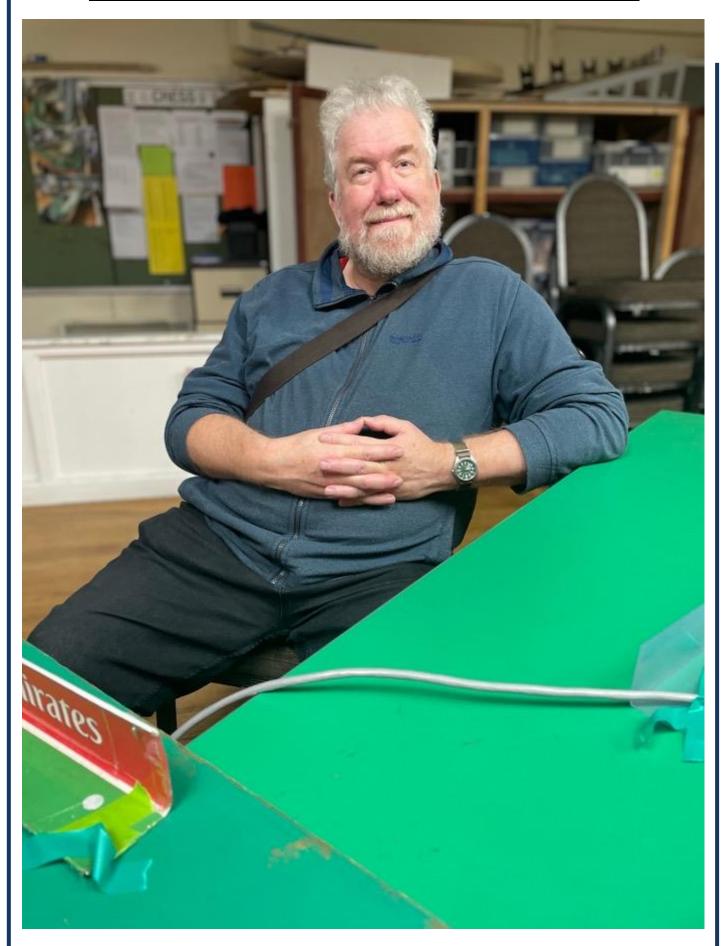

#### 2. Simon Goodlip takes 1st Masters title at 1st attempt!

**Simon Goodlip** became our fifth Masters Champion at DHORC 682 in his first year as a Master (Racers become a Master the year after turning 56). He follows in the footsteps of **Geoff Peach (6), Dean Garbett (1), Phil Rees (1)** and **Angus Smith (2)**. He currently sits on 11 wins in 2023 alongside Angus but thanks to better lower positions he cannot now be beaten to the title. Congratulations Simon.