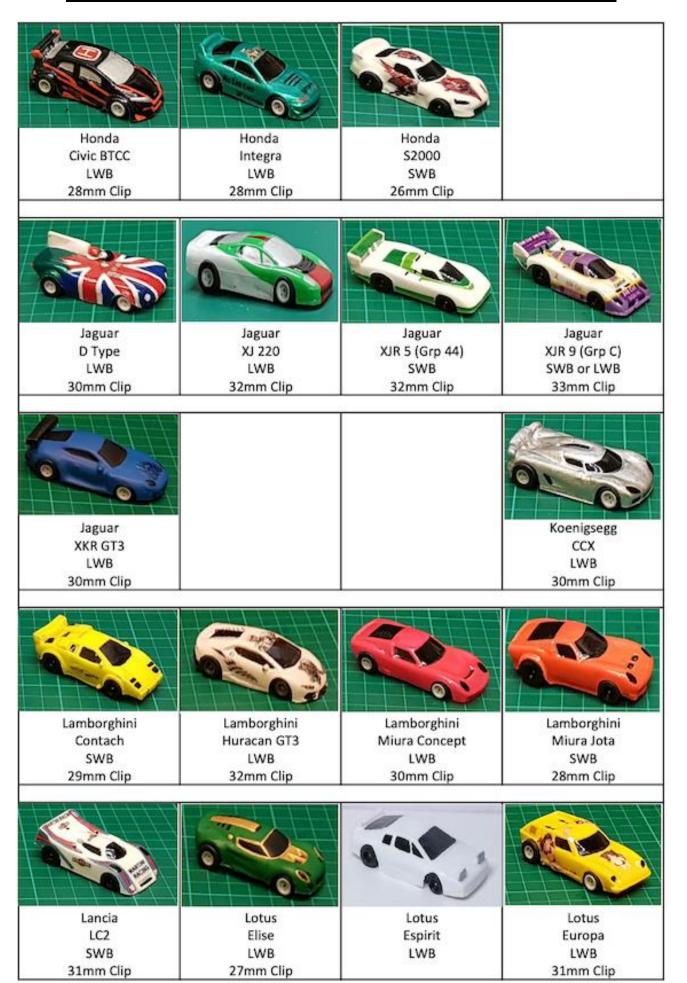

b-22 | 3   | H Smith       | 26.2 | 8.386  | 01-Feb-22 |  |  |
| 4                                    | J Woodhouse   | 32.5 | 5.201  | 09-Aug-22 | 4   | J Woodhouse   | 6.45 | 8.932  | 09-Aug-22 | 4   | J Woodhouse   | 25.1 | 8.034  | 09-Aug-22 |  |  |







## Legends

SWB = 38mm (1.5") between axle centres

LWB = 41mm (1.6")between axle centres



AC Cobra Convertible LWB



Acura NSX GT3 2017 LWB 30mm Clip



Alfa Romeo 155 **Touring Car** LWB 29mm Clip



Alfa Romeo BTCC LWB 30mm Clip



Alfa Romeo TZ3 Corsa SWB 29mm Clip



Aston Martin Vantage GT3 LWB



Audi R8LMS GT3 LWB



Audi S3 BTCC LWB 27mm Clip



Austin Mini Cooper SWB 28mm Clip



Bentley Continental GT3 LWB 30mm Clip



BMW 320i Turbo Grp5 SWB 27mm Clip



**BMW 1 Series** BTCC LWB 29mm Clip



BMW M1 SWB 30mm Clip













## Where is DHORC?



Derby H:O Racing Club A Record Breaking Club

www.dhorc.co.uk





## **Derby Leisure Ltd Table Tennis Room**

Derby Leisure Ltd, Moor Lane, Allenton Derby, DE24 9HY



Nick Sismey sismey80@hotmail.co.uk 07984 339192