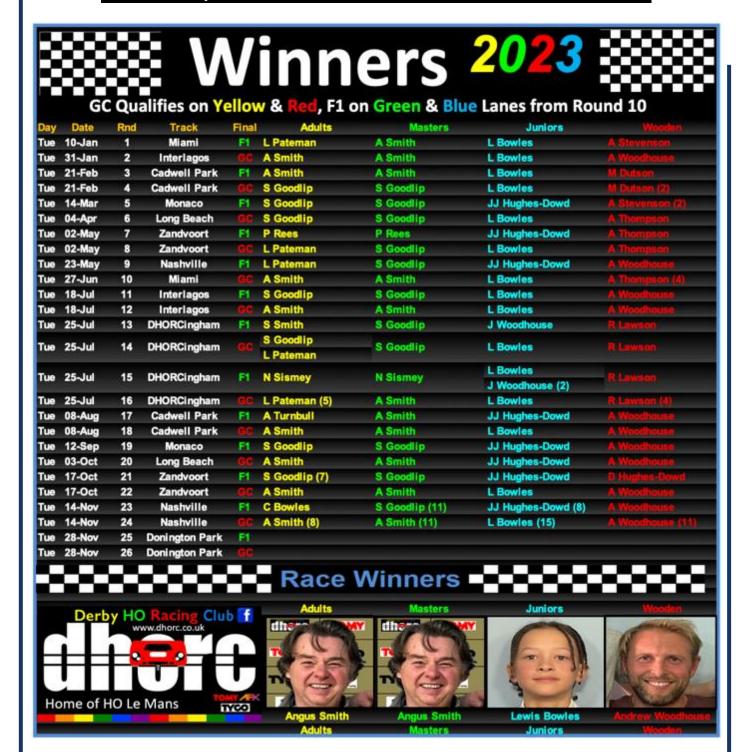

Our new Masters Champion Simon Goodlip may have only taken fourth in the GC 'A' Final but that was good enough for him to take his first Masters Championship (See Page 5). Congratulations Simon.

Congratulations also to **Angus Smith** for taking both the Adults and Masters win, going one up in Adult wins and equalling Simon on Master wins. The same goes to our double Junior Champion **Lewis Bowles** who took his 15<sup>th</sup> win of the year!

Three Championships will now be decided at Donington Park on 28Nov23, the Adults, the Adult Final Challenge and the Junior Final Challenge. Exciting times ahead.

Looking forward to closing out our 32<sup>nd</sup> season in style.

#### 2. Simon Goodlip takes 1st Masters title at 1st attempt!

**Simon Goodlip** became our fifth Masters Champion at DHORC 682 in his first year as a Master (Racers become a Master the year after turning 56). He follows in the footsteps of **Geoff Peach (6), Dean Garbett (1), Phil Rees (1)** and **Angus Smith (2)**. He currently sits on 11 wins in 2023 alongside Angus but thanks to better lower positions he cannot now be beaten to the title. Congratulations Simon.