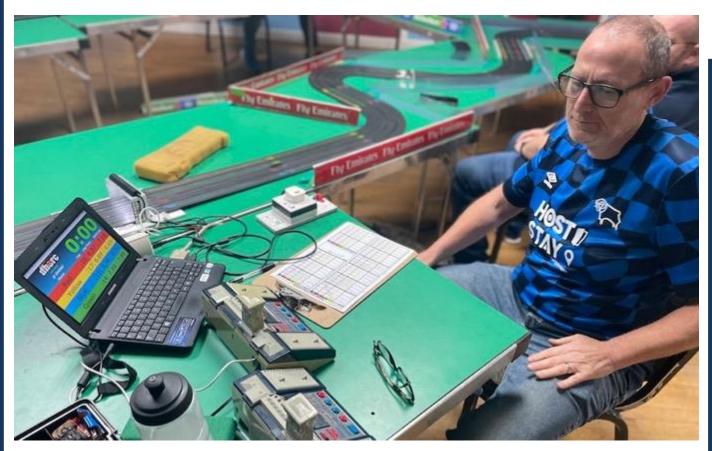

#### HO

- Racing starts between 18:45 and 19:00 hours Finished by 21:30 hours
- Minimum of four 3-minute qualifying races & up to two Finals (F1 & GC) for each member
- Championship points for all members
- · Magazine produced for every single meeting and covering every track statistic