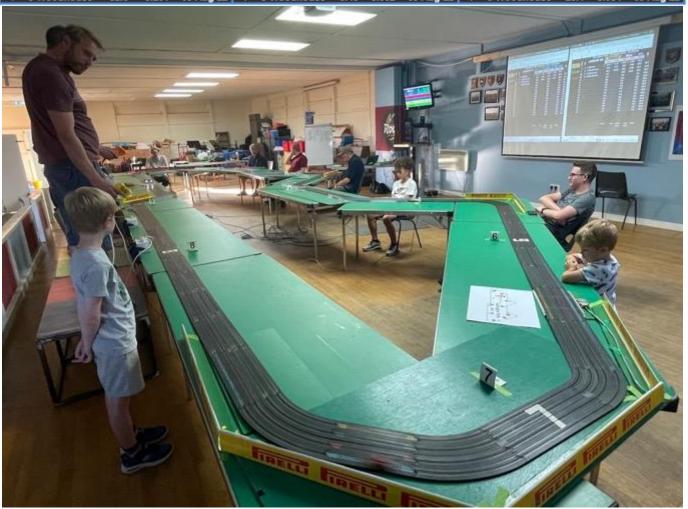

#### HO Club founded on 7 July 1992

- DHORC: Derby HO Racing Club ("HO" Is The Scale = 1/64th)
- · Section of Derby Leisure Limited, open to all!
- Home of world famous international Le Mans 24 Hour race.
- Smaller scale version of Scalextric, once set up works all night!
- Four and Eight lane circuits
- Computerised timing
- Statistics for every meeting and every member since July 1992
- Over 20 race meetings each year
- 50+ circuit designs, up to 567 feet in length
- · Eight-lane routed DHORCingham oval
- Two car categories Tyco open wheel (F1)
  - Tomy SGP, BSRT, VSR enclosed wheel (GC)

#### HO

- Racing starts between 18:45 and 19:00 hours Finished by 21:30 hours
- Minimum of four 3-minute qualifying races & up to two Finals (F1 & GC) for each member
- Championship points for all members
- · Magazine produced for every single meeting and covering every track statistic