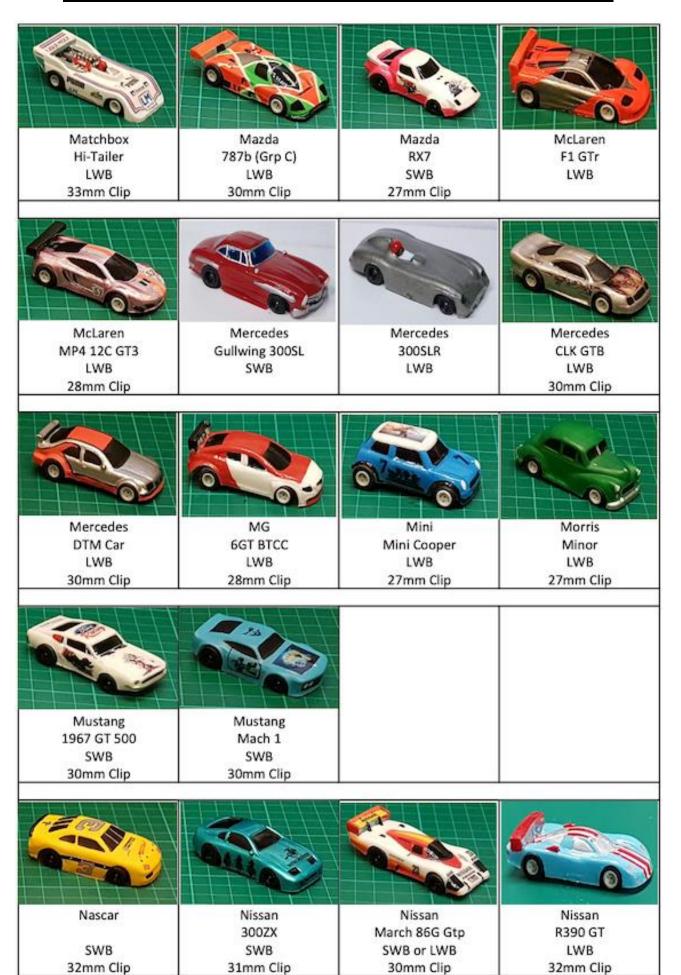

22 | 3   | H Smith       | 26.2 | 8.386  | 01-Feb-22 |  |  |
| 4                                    | J Woodhouse   | 32.5 | 5.201  | 09-Aug-22 | 4   | J Woodhouse   | 6.45 | 8.932  | 09-Aug-22 | 4   | J Woodhouse   | 25.1 | 8.034  | 09-Aug-22 |  |  |







## Legends

SWB = 38mm (1.5") between axle centres

LWB = 41mm (1.6")between axle centres



AC Cobra Convertible LWB



Acura NSX GT3 2017 LWB 30mm Clip



Alfa Romeo 155 **Touring Car** LWB 29mm Clip



Alfa Romeo BTCC LWB 30mm Clip



Alfa Romeo TZ3 Corsa SWB 29mm Clip



Aston Martin Vantage GT3 LWB



Audi R8LMS GT3 LWB



Audi S3 BTCC LWB 27mm Clip



Austin Mini Cooper SWB 28mm Clip



Bentley Continental GT3 LWB 30mm Clip



BMW 320i Turbo Grp5 SWB 27mm Clip



**BMW 1 Series** BTCC LWB 29mm Clip



BMW M1 SWB 30mm Clip













## Where is DHORC?



Derby H:O Racing Club A Record Breaking Club

www.dhorc.co.uk





## **Derby Leisure Ltd Table Tennis Room**

Derby Leisure Ltd, Moor Lane, Allenton Derby, DE24 9HY



Nick Sismey sismey80@hotmail.co.uk 07984 339192