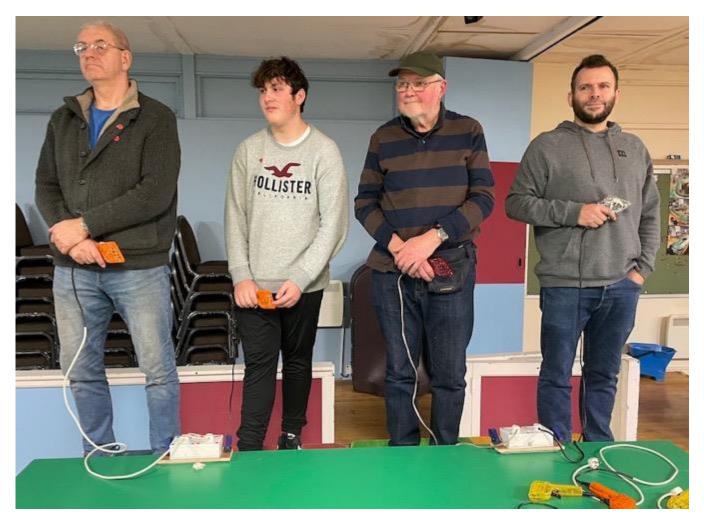

Our new Masters Champion Simon Goodlip may have only taken fourth in the GC 'A' Final but that was good enough for him to take his first Masters Championship (See Page 5). Congratulations Simon.

Congratulations also to **Angus Smith** for taking both the Adults and Masters win, going one up in Adult wins and equalling Simon on Master wins. The same goes to our double Junior Champion **Lewis Bowles** who took his 15<sup>th</sup> win of the year!

#### 2. Simon Goodlip takes 1st Masters title at 1st attempt!

**Simon Goodlip** became our fifth Masters Champion at DHORC 682 in his first year as a Master (Racers become a Master the year after turning 56). He follows in the footsteps of **Geoff Peach (6), Dean Garbett (1), Phil Rees (1)** and **Angus Smith (2)**. He currently sits on 11 wins in 2023 alongside Angus but thanks to better lower positions he cannot now be beaten to the title. Congratulations Simon.