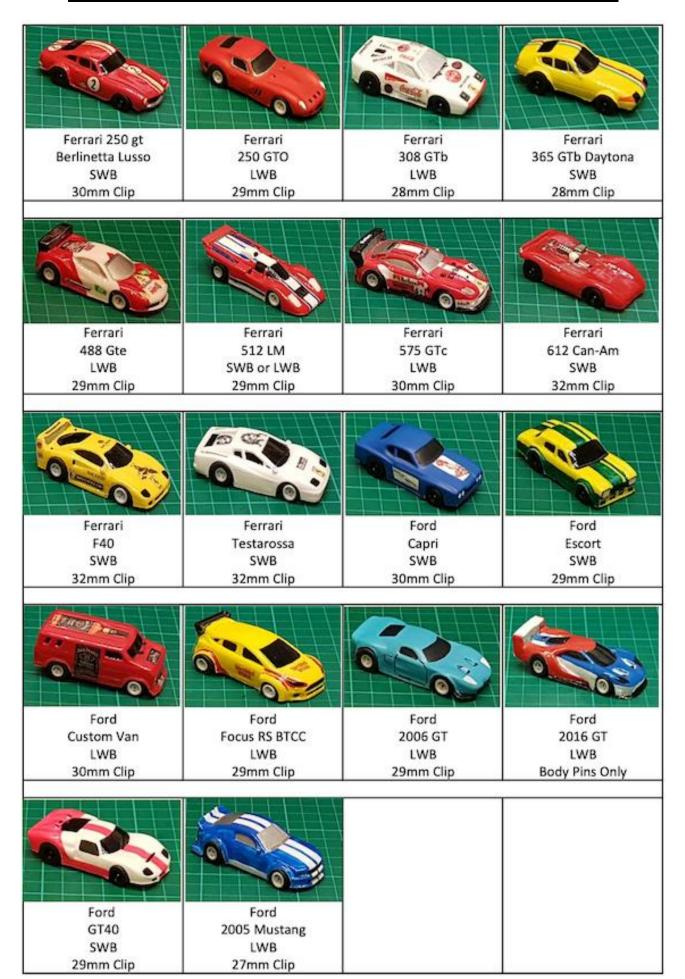

#### Contents 003 **Editorial** 004 Contents 005 News & Views Including..... 1. Acknowledgements 2. Simon Goodlip takes 1st Masters title at 1st attempt! 3, RS Owners Club National Day - 21Jul24 006 2023 Calendar 008 2013 Winners & Continuous Club Night Attendance Records 009 **DHORC Official Clothing** 010 Slot Cars & Spares 011 Razorlite Lexans HO 012 Race Report - Nashville GC - 14 November 2023 - Round 24 of 26 Page 21 - Race Results Page 27 - Best Results Page 35 - Championship Tables 043 **Members' Statistics** 057 Next Circuit - Donington Park - 28 November 2023 - Rounds 25 & 26 of 26 062 Razorlite Lexans HO Catalogue SLOTCARSDIRECT specialize in Tomy AFX, Viper Scale Racing and Buildog Racing Products. PACINE Viper Scale Racing