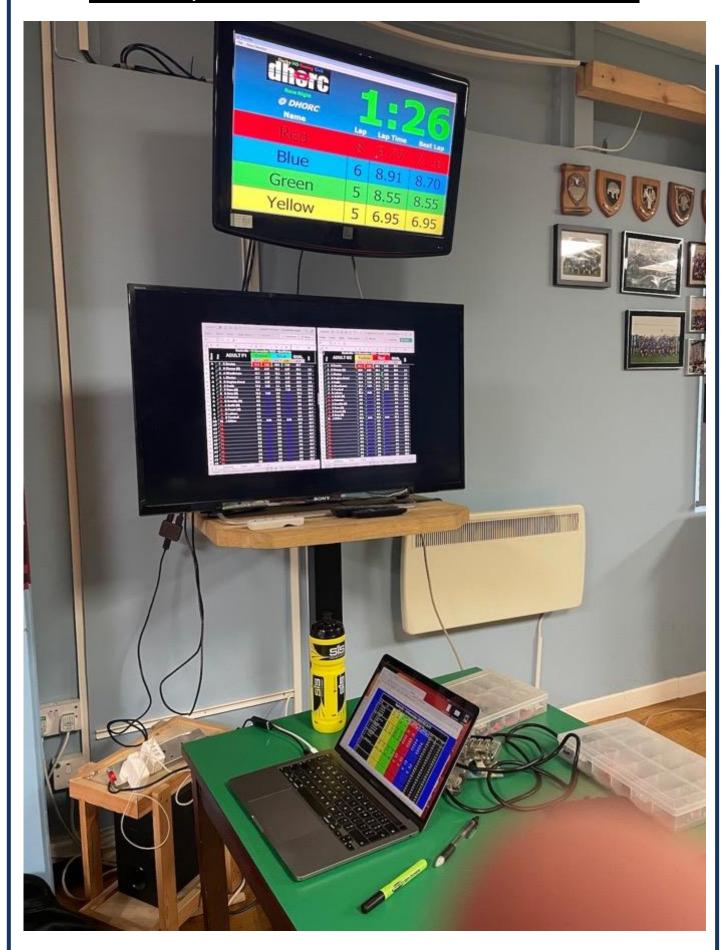

#### HO

- Racing starts between 18:45 and 19:00 hours Finished by 21:30 hours
- Minimum of four 3-minute qualifying races & up to two Finals (F1 & GC) for each member
- Championship points for all members
- · Magazine produced for every single meeting and covering every track statistic