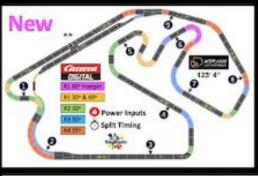

### Carrera Digital Club 1st race 18 January 2022

- 1/32<sup>nd</sup> Carrera Digital GT Cars
- 13 Evenings a year, minimum 3x15-minute races per driver per evening.
- 6 circuits, 2 evenings per circuit + Le Mans
- Full computerised timing and stats through SmartRace App