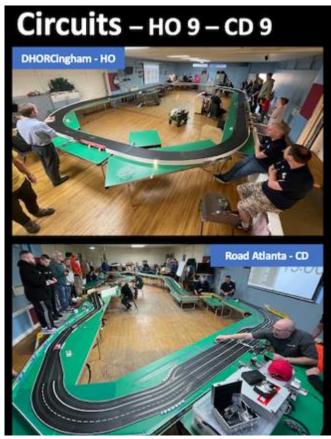

### HO Club founded on 7 July 1992

- DHORC: Derby HO Racing Club ("HO" Is The Scale = 1/64th)
- · Section of Derby Leisure Limited, open to all!
- Home of world famous international Le Mans 24 Hour race.
- Smaller scale version of Scalextric, once set up works all night!
- Four and Eight lane circuits
- Computerised timing
- Statistics for every meeting and every member since July 1992
- Over 20 race meetings each year
- 50+ circuit designs, up to 567 feet in length
- · Eight-lane routed DHORCingham oval
- Two car categories Tyco open wheel (F1)
  - Tomy SGP, BSRT, VSR enclosed wheel (GC)

### Carrera Digital Club 1st race 18 January 2022

- 1/32<sup>nd</sup> Carrera Digital GT Cars
- 13 Evenings a year, minimum 3x15-minute races per driver per evening.
- 6 circuits, 2 evenings per circuit + Le Mans
- Full computerised timing and stats through SmartRace App