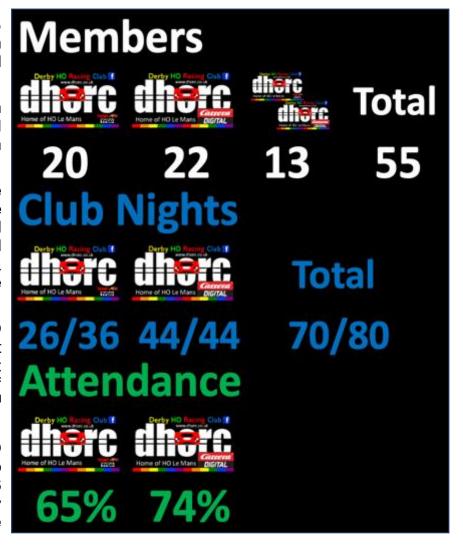

### Membership Fees, Car Costs and Prizes

- Adult £30 and junior (under 16) £15 for HO & Carrera, £40/£20 combined
- Only £50 Total expenditure for two cars HO Cars, £65 one Carrera
- · All cars and spares can be bought at club
- · Adult, Masters (over 56), Junior (16 & under) HO championships