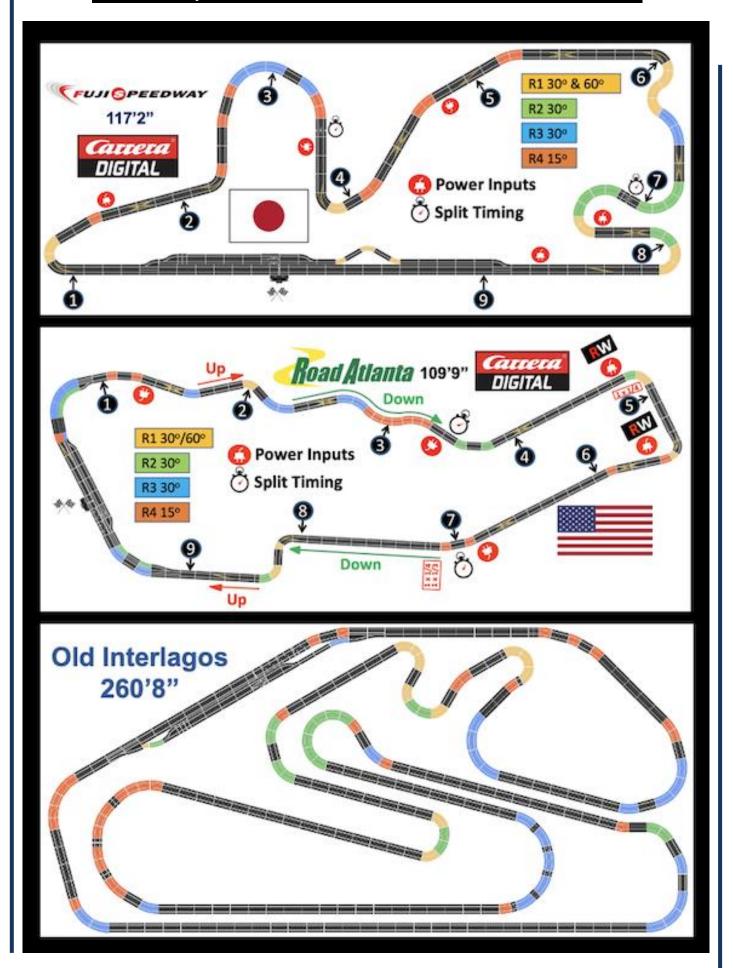

g is now available for ordering – see Page 10.

We said goodbye to CD Club Member **Richard (Jono) Johnson** with a 1-minute silence at the October CD meeting. He will be missed. However to remember him we have introduced the Richard (Jono) Johnson Cup that is awarded for the winner of Round 13 each year, as that was his last race at DHORC. I feel privalidged to take home the trophy this year.



### Treasurer's Report

DHORC's finances were discussed in detail, showing a very healthy bank balance. Thanks again to all for helping with this.

### 2024 Season

The HO 2024 Calendar and circuits are as follows with four new circuits and five existing ones:-





The CD 2024 Calendar and circuits are as follows with eight new circuits and five existing ones:-

# Calendar 2024 - CD

















There will also be two DiSCA Oxigen Saturday events in 2024 probably on Sebring and Fuji again.

### **Topics for discussion – General**

**Membership Numbers (Stuart Gray) –** Although Stuart was already aware of the reason he just asked Nick to clarify for all why we were still encouraging new Members when, at least for CD, we are oversubscribed.

Nick basically advised that "The club needs new members regularly as not everyone can make every week, and this helps top up the numbers at the Club Nights. As yet we haven't achieved the maximum Tuesday night grid of 30 Carrera Digital racers".

**Membership Costs (Nick Sismey)** - Do we tie membership with the cost of the Table Tennis room hire? - This was put out to everyone, and it was agreed that everyone is happy that the membership m