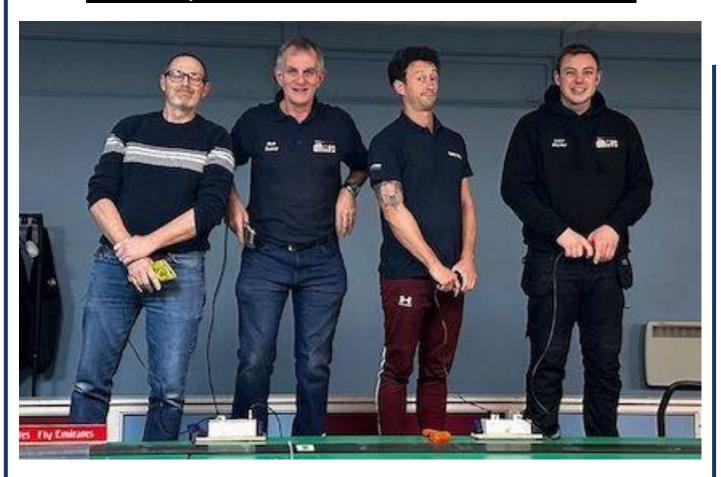

|



Adult 'B' Final – Winner Simon Goodlip, Nick Sismey (5th), Chris (6th) and Lewis (7th)



| ults                             | Turn Up | State    | 100.001 | 100.001    | 92.31%   | 92.31%     | 100.001   | 88.46%    | 92.31%    | 92.31%  | 84.62%   | 84.62%   | 73.08%   | 80.77% | 80.00% | 57.69%    | 61.54% | 57.69%    | 48 00%     |       | 29.17% | 84.00%   | 45.83% | 33.33%     | 7.69%      | 14.29%     | 100.00% | 25.00%<br>57.69% | 24.00%   | Rate   | 100.00%    |        |                   | 68.00%   | 65.38%    | 24.00%  | 29.17% |
|----------------------------------|---------|----------|---------|------------|----------|------------|-----------|-----------|-----------|---------|----------|----------|----------|--------|--------|-----------|--------|-----------|------------|----