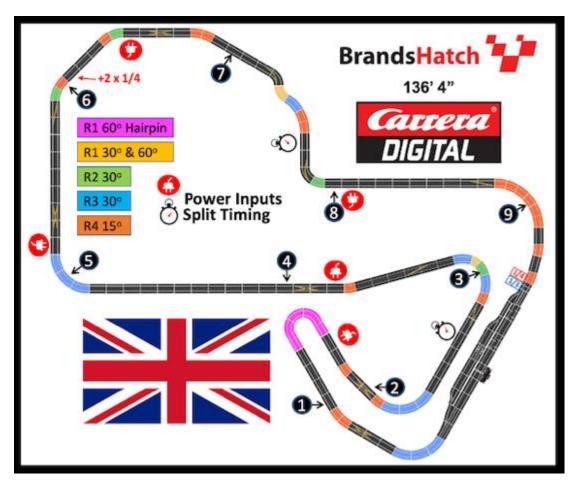

is now available for ordering – see Page 10.

We said goodbye to CD Club Member **Richard (Jono) Johnson** with a 1-minute silence at the October CD meeting. He will be missed. However to remember him we have introduced the Richard (Jono) Johnson Cup that is awarded for the winner of Round 13 each year, as that was his last race at DHORC. I feel privalidged to take home the trophy this year.



### Treasurer's Report

DHORC's finances were discussed in detail, showing a very healthy bank balance. Thanks again to all for helping with this.

### 2024 Season

The HO 2024 Calendar and circuits are as follows with four new circuits and five existing ones:-





The CD 2024 Calendar and circuits are as follows with eight new circuits and five existing ones:-

# Calendar 2024 - CD

















There will also be two DiSCA Oxigen Saturday events in 2024 probably on Sebring and Fuji again.

### **Topics for discussion – General**

**Membership Numbers (Stuart Gray) –** Although Stuart was already aware of the reason he just asked Nick to clarify for all why we were still encouraging new Members when, at least for CD, we are oversubscribed.

Nick basically advised that "The club needs new members regularly as not everyone can make every week, and this helps top up the numbers at the Club Nights. As yet we haven't achieved the maximum Tuesday night grid of 30 Carrera Digital racers".

**Membership Costs (Nick Sismey)** - Do we tie membership with the cost of the Table Tennis room hire? - This was put out to everyone, and it was agreed that everyone is happy that the membership may