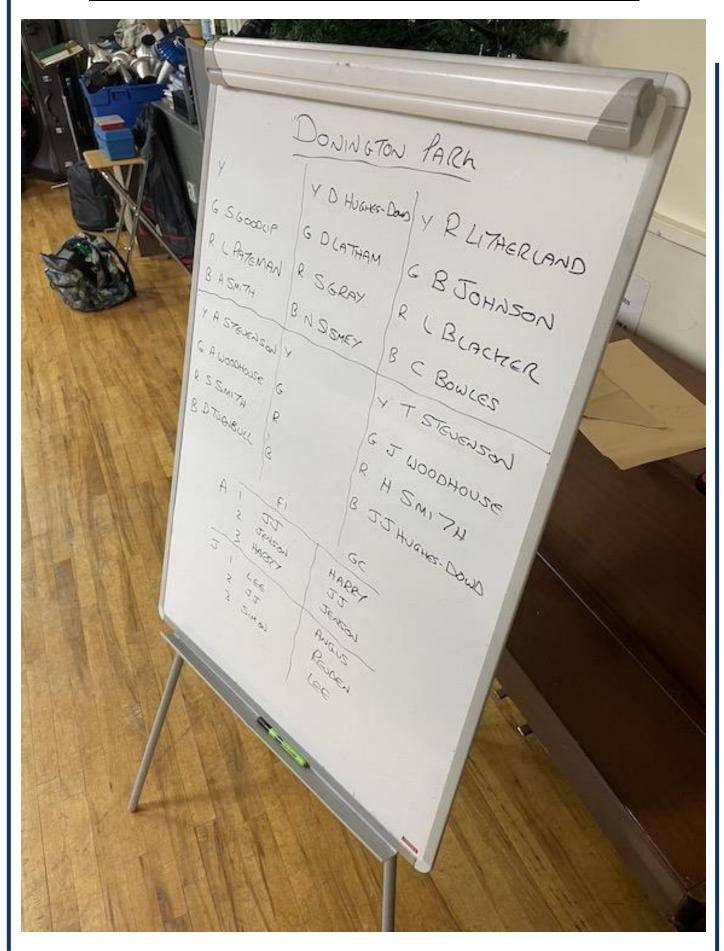

Round 26 Donington Park - GC 28Nov23

# **ADULTS**

01 A SMITH 02 R LITHERLAND 03 L PATEMAN

# **JUNIORS**

01 H SMITH 02 JJ HUGHES-DOWD 03 J WOODHOUSE

This Week: AGM - 2023 Stats - Facebook hits - 2024 Calendar & Circuits