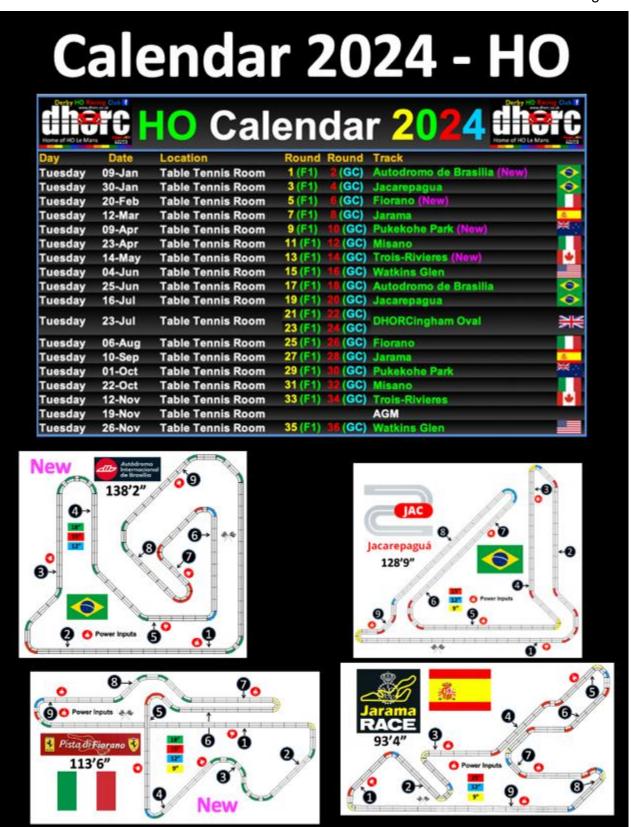

24 although the Le Mans race will now be a 24-hour Paul Ricard race on a perminant track in Belgium.



New DHORC Carrera Digital clothing is now available for ordering – see Page 10.

We said goodbye to CD Club Member **Richard (Jono) Johnson** with a 1-minute silence at the October CD meeting. He will be missed. However to remember him we have introduced the Richard (Jono) Johnson Cup that is awarded for the winner of Round 13 each year, as that was his last race at DHORC. I feel privalidged to take home the trophy this year.



### Treasurer's Report

DHORC's finances were discussed in detail, showing a very healthy bank balance. Thanks again to all for helping with this.

### 2024 Season

The HO 2024 Calendar and circuits are as follows with four new circuits and five existing ones:-





The CD 2024 Calendar and circuits are as follows with eight new circuits and five existing ones:-

# Calendar 2024 - CD

















There will also be two DiSCA Oxigen Saturday events in 2024 probably on Sebring and Fuji again.

### **Topics for discussion – General**

**Membership Numbers (Stuart Gray) –** Although Stuart was already aware of the reason he just asked Nick to clarify for all why we were still encouraging new Members when, at least for CD, we are oversubscribed.

Nick basically advised that "The club needs new members regularly as not everyone can make every week, and this helps top up the numbers at the Club Nights. As yet we haven't achieved the maximum Tuesday night grid of 30 Carrera Digital racers".

**Membership Costs (Nick Sismey)** - Do we tie membership wi