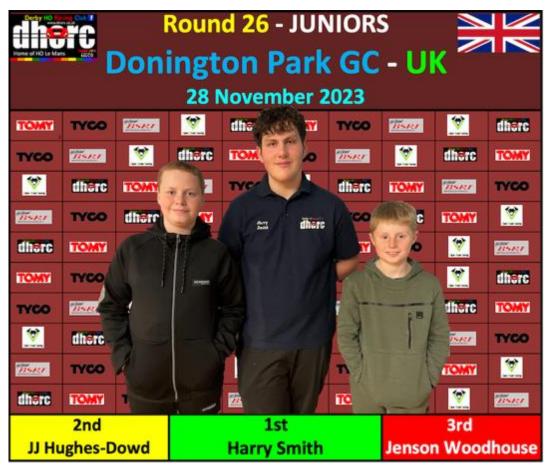

# **JUNIORS**

01 H SMITH 02 JJ HUGHES-DOWD 03 J WOODHOUSE

This Week: AGM - 2023 Stats - Facebook hits - 2024 Calendar & Circuits

# Editor

Congratulations **Harry Smith**, what a fantastic achievement, to take your 13<sup>th</sup> Junior Club Night win in your 113<sup>th</sup> and final Club Night. We simply had to put you on the front cover. More info can be found in the Junior race report on Page 42. Congratulations also to triple Adult Champion, **Angus Smith**,

Harry wins his very last Junior Club Night!

Congratulations also to triple Adult Champion, **Angus Smith**, for taking the last win of the season in both the Adults and Masters in what has been an incredibly close senior Championship. Another closely fought out Championship was the Adult Final Challenge. It would have almost gone down to the wire had **Phil Rees** not contracted the lurgy. However, **Simon Goodlip** tried his best to take up the cudgels moving into second. Fortunately for our new Champion **Lewis Blacker** he won 3 Finals over the night and took the Championship by 6 points. Congratulations Lewis.