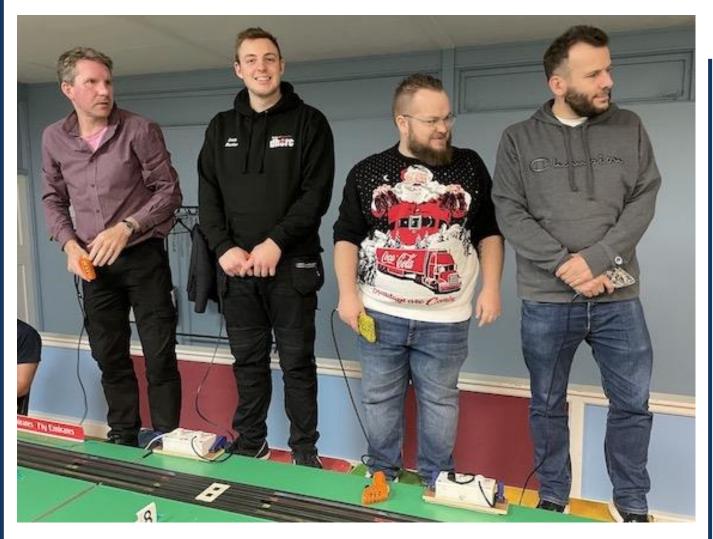

Harry wins his very last Junior Club Night!

Congratulations also to triple Adult Champion, **Angus Smith**, for taking the last win of the season in both the Adults and Masters in what has been an incredibly close senior Championship. Another closely fought out Championship was the Adult Final Challenge. It would have almost gone down to the wire had **Phil Rees** not contracted the lurgy. However, **Simon Goodlip** tried his best to take up the cudgels moving into second. Fortunately for our new Champion **Lewis Blacker** he won 3 Finals over the night and took the Championship by 6 points. Congratulations Lewis.