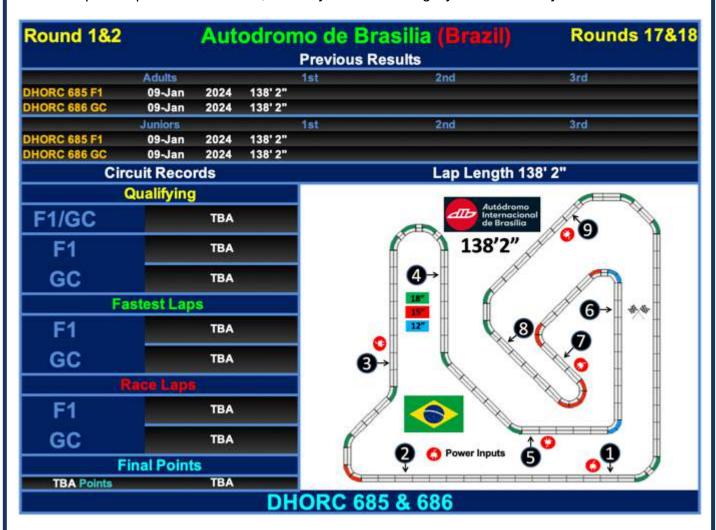

# Next Circuit



Where Do We Race Next?
What Are The Records?
Who Has Been On The Podium?

## **Circuit History**

The **Autódromo Internacional de Brasília** is a race track in the North Public Recreation Sector (SRPN) of Brasília , capital of Brazil. It is part of the Ayrton Senna Sports Complex and was opened in 1974 under the name Autódromo de Brasília. Since 1996, when Brazilian driver Nelson Piquet became a tenant of the site, it has been officially called Autódromo Internacional de Brasília Nelson Piquet .

The circuit has a mixed layout and clockwise. It has six turns to the left and six to the right. The length is 5,475.58 meters and the longest straight is 750 meters. At its inauguration, it hosted a non-championship Formula 1 race, the only time the category was in the city.



## Where is DHORC?



Derby H:O Racing Club A Record Breaking Club

www.dhorc.co.uk





## **Derby Leisure Ltd Table Tennis Room**

Derby Leisure Ltd, Moor Lane, Allenton Derby, DE24 9HY



Nick Sismey sismey80@hotmail.co.uk 07984 339192