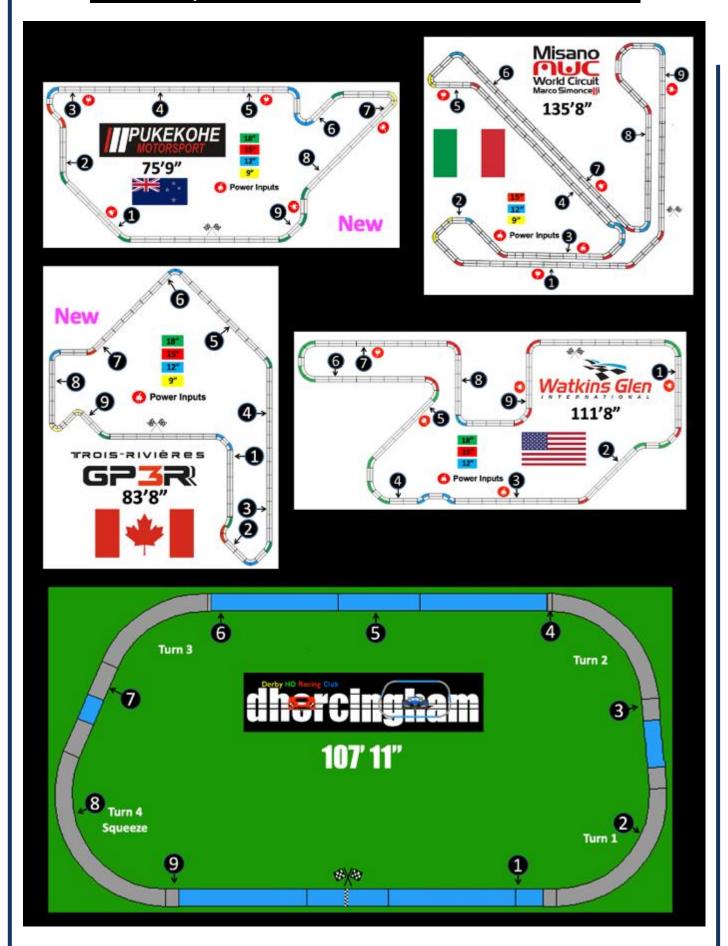

### Carrera Digital Club 1st race 18 January 2022

- 1/32<sup>nd</sup> Carrera Digital GT Cars
- 13 Evenings a year, minimum 3x15-minute races per driver per evening.
- 6 circuits, 2 evenings per circuit + Le Mans
- Full computerised timing and stats through SmartRace App