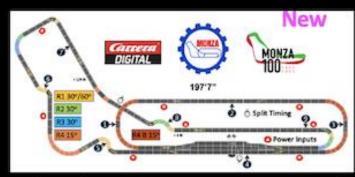

### Carrera Digital Club 1st race 18 January 2022

- 1/32<sup>nd</sup> Carrera Digital GT Cars
- 13 Evenings a year, minimum 3x15-minute races per driver per evening.
- 6 circuits, 2 evenings per circuit + Le Mans
- Full computerised timing and stats through SmartRace App