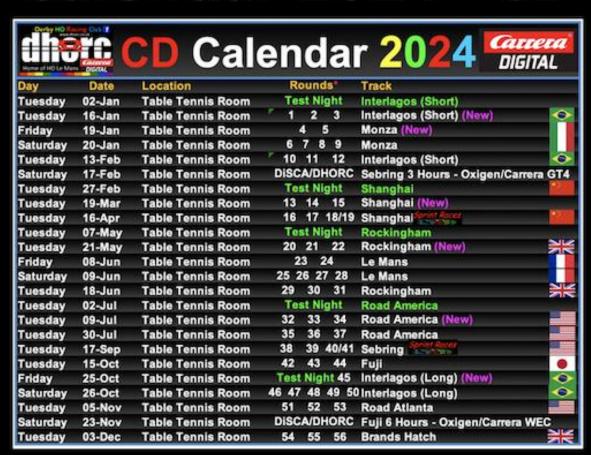

### Carrera Digital Club 1st race 18 January 2022

- 1/32<sup>nd</sup> Carrera Digital GT Cars
- 13 Evenings a year, minimum 3x15-minute races per driver per evening.
- 6 circuits, 2 evenings per circuit + Le Mans
- Full computerised timing and stats through SmartRace App