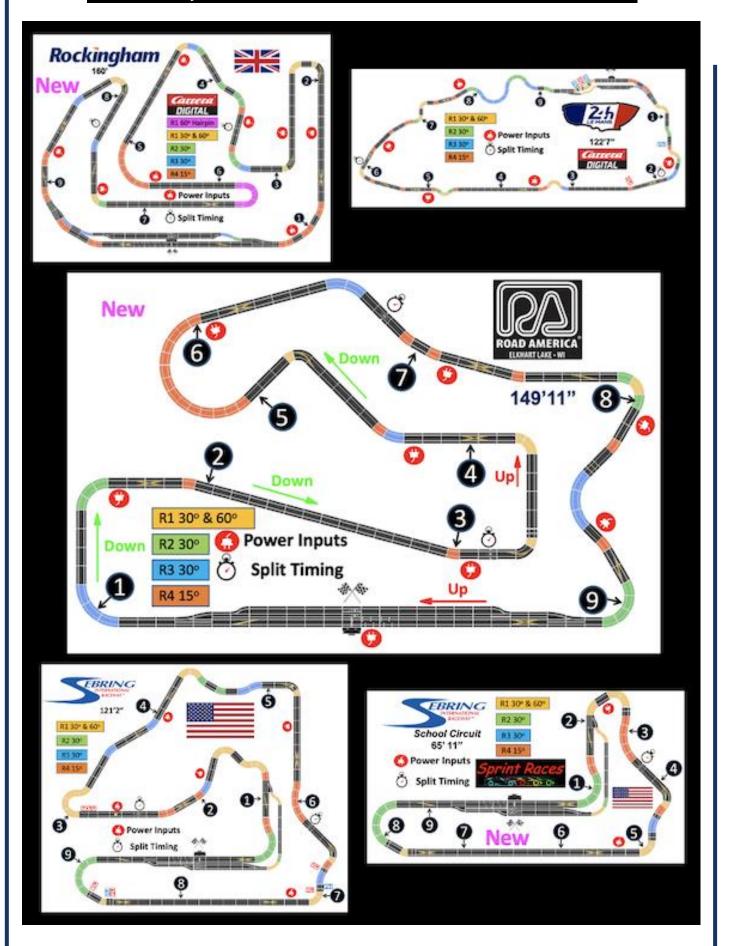

ing is now available for ordering – see Page 10.

We said goodbye to CD Club Member **Richard (Jono) Johnson** with a 1-minute silence at the October CD meeting. He will be missed. However to remember him we have introduced the Richard (Jono) Johnson Cup that is awarded for the winner of Round 13 each year, as that was his last race at DHORC. I feel privalidged to take home the trophy this year.



### Treasurer's Report

DHORC's finances were discussed in detail, showing a very healthy bank balance. Thanks again to all for helping with this.

### 2024 Season

The HO 2024 Calendar and circuits are as follows with four new circuits and five existing ones:-





The CD 2024 Calendar and circuits are as follows with eight new circuits and five existing ones:-

# Calendar 2024 - CD

















There will also be two DiSCA Oxigen Saturday events in 2024 probably on Sebring and Fuji again.

### **Topics for discussion – General**

**Membership Numbers (Stuart Gray) –** Although Stuart was already aware of the reason he just asked Nick to clarify for all why we were still encouraging new Members when, at least for CD, we are oversubscribed.

Nick basically advised that "The club needs new members regularly as not everyone can make every week, and this helps top up the numbers at the Club Nights. As yet we haven't achieved the maximum Tuesday night grid of 30 Carrera Digital racers".

**Membership Costs (Nick Sismey)** - Do we tie membership with the cost of the Table Tennis room hire? - This was put out to everyone, and it was agreed that everyone is happy that the membership