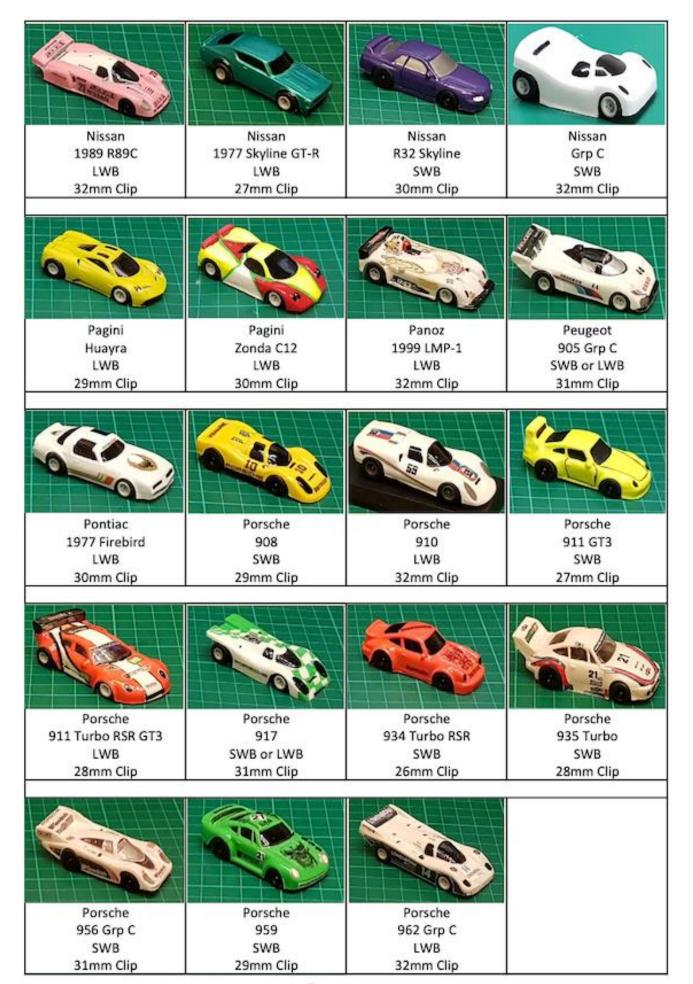

#### Membership Fees, Car Costs and Prizes

- Adult £40 and junior (under 16) £20 for HO & Carrera, £50/£25 combined DHORE-CD 66
- Only £50 Total expenditure for two cars HO Cars, £65 one Carrera
- · All cars and spares can be bought at club
- Adult, Masters (over 56), Junior (16 & under) HO Championships
- Adult & 70+ Carrera Championships