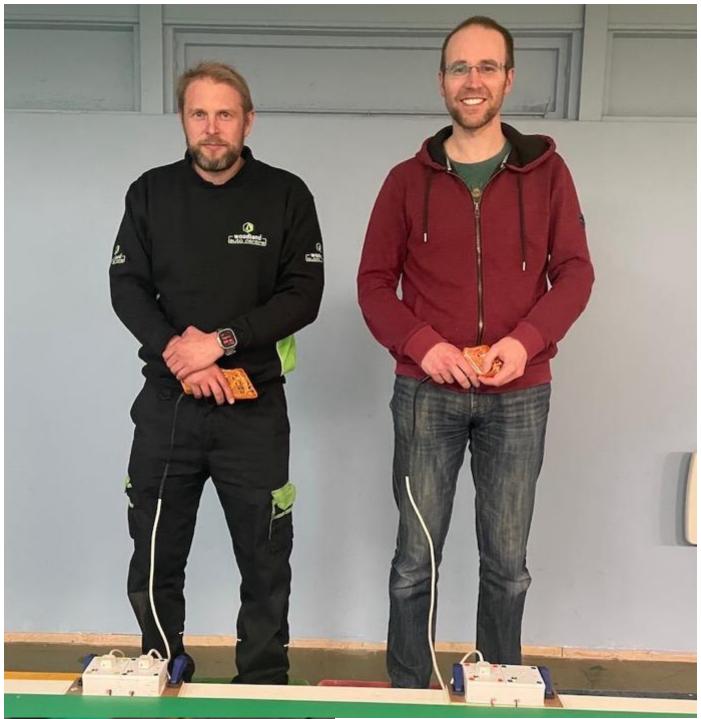

Congratulations to **Angus Smith** for taking the Adults, **Simon Goodlip** and **Phil Rees** the Masters and **JJ Hughes-Dowd** the Juniors in the GC Finals at Brasilia.

Next stop we travel 722 miles South West from the Brazilian capital to Rio de Janeiro on the coast and the former Jacarepagua F1 circuit, on 30Jan24. Unlike the brand new to DHORC Brasilia circuit we have raced at Jacarepagua 16 times to date. The first on 14Jun94, the last on 04Oct16. Wow **Timmy Stevenson** wasn't even born then! **Lee Pateman** has four wins there, Simon, Phil and myself a win a piece. Who will take charge at the end of the month?