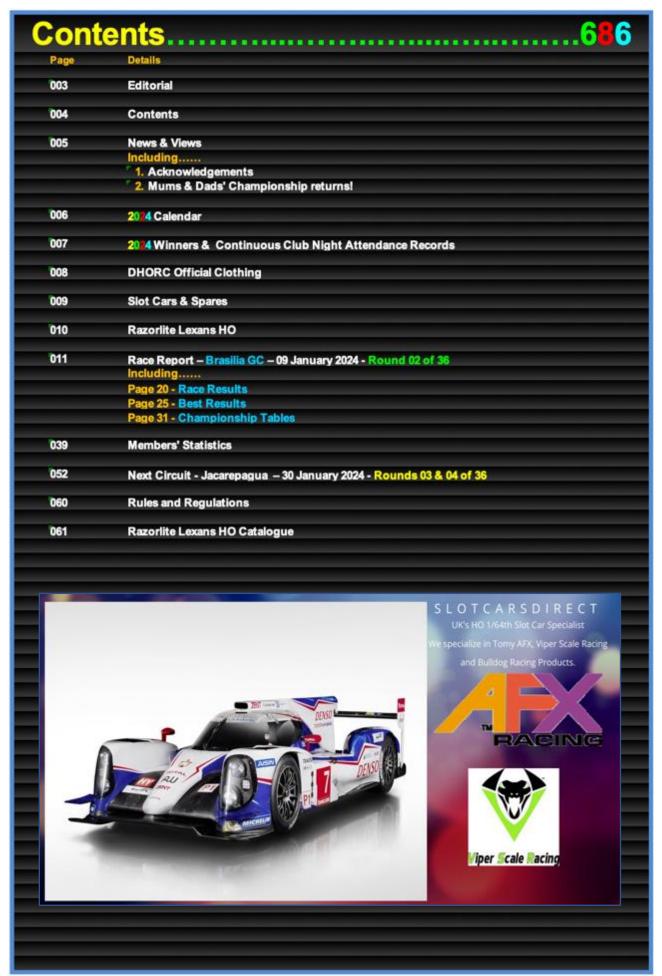

# **Editor**

**Two down, 34 Club Nights to go!** Well it will be if we run double Finals at the remaining 15 four-lane circuits plus the four Club Nights at the DHORCingham Oval. Our limit for double Finals is 20 racers, and that was how many we had on Tuesday night. One more and it would have been F1 Finals only. On one hand it is great to have been 20 and 30 racers per night, on the other everyone enjoys double Finals. Everyone gets at least one more race and you can take home double points! We still have five Members to return in 2024, time will tell how many we have running at each evening.

Congratulations to **Angus Smith** for taking the Adults, **Simon Goodlip** and **Phil Rees** the Masters and **JJ Hughes-Dowd** the Juniors in the GC Finals at Brasilia.

Next stop we travel 722 miles South West from the Brazilian capital to Rio de Janeiro on the coast and the former Jacarepagua F1 circuit, on 30Jan24. Unlike the brand new to DHORC Brasilia circuit we have raced at Jacarepagua 16 times to date. The first on 14Jun94, the last on 04Oct16. Wow **Timmy Stevenson** wasn't even born then! **Lee Pateman** has four wins there, Simon, Phil and myself a win a piece. Who will take charge at the end of the month?