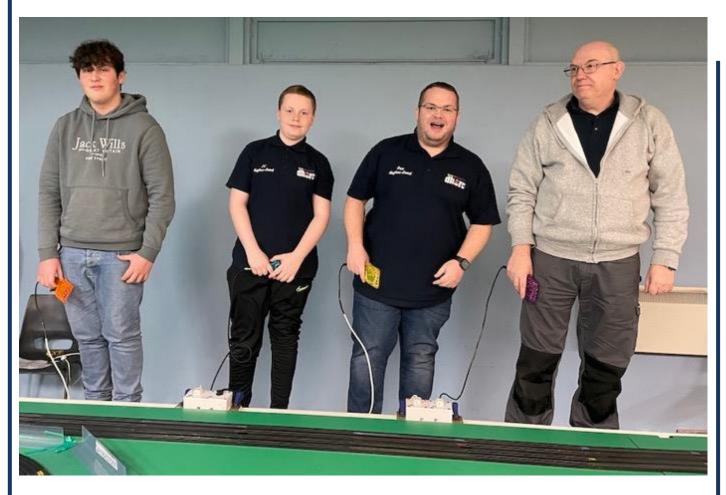

# **JUNIORS**

01 JJ HUGHES-DOWD 02 J WOODHOUSE 03 T STEVENSON

This Week: Mums & Dads Championship returns as "Early Parents"

Congratulations to **Angus Smith** for taking the Adults, **Simon Goodlip** and **Phil Rees** the Masters and **JJ Hughes-Dowd** the Juniors in the GC Finals at Brasilia.

Next stop we travel 722 miles South West from the Brazilian capital to Rio de Janeiro on the coast and the former Jacarepagua F1 circuit, on 30Jan24. Unlike the brand new to DHORC Brasilia circuit we have raced at Jacarepagua 16 times to date. The first on 14Jun94, the last on 04Oct16. Wow **Timmy Stevenson** wasn't even born then! **Lee Pateman** has four wins there, Simon, Phil and myself a win a piece. Who will take charge at the end of the month?