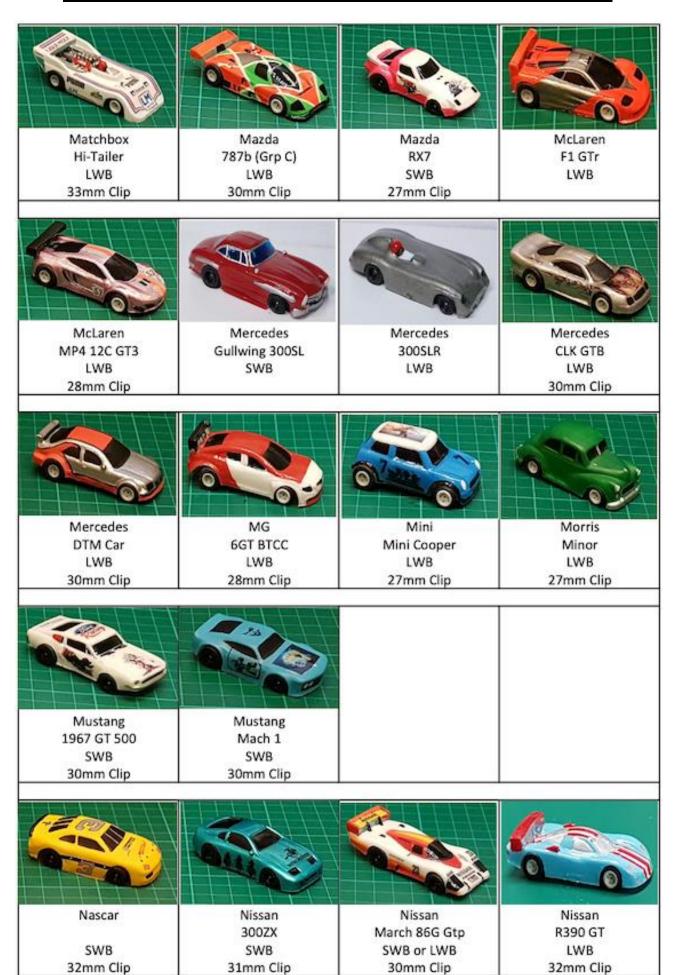

#### Membership Fees, Car Costs and Prizes

- Adult £40 and junior (under 16) £20 for HO & Carrera, £50/£25 combined DHORE-CD 66
- Only £50 Total expenditure for two cars HO Cars, £65 one Carrera
- · All cars and spares can be bought at club
- Adult, Masters (over 56), Junior (16 & under) HO Championships
- Adult & 70+ Carrera Championships