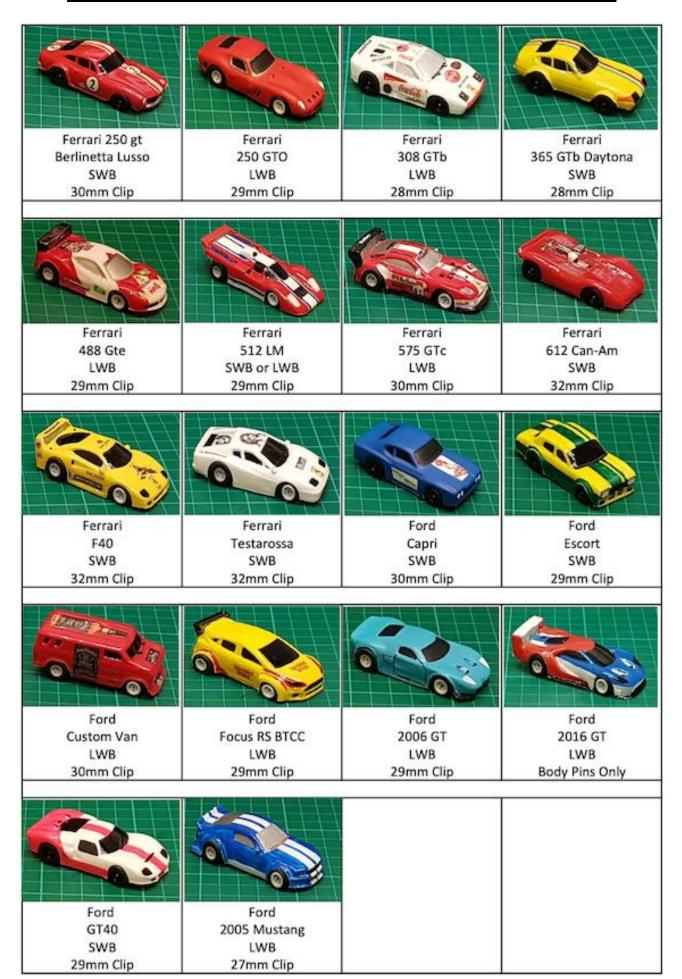

#### Membership Fees, Car Costs and Prizes

- Adult £40 and junior (under 16) £20 for HO & Carrera, £50/£25 combined DHORE-CD 66
- Only £50 Total expenditure for two cars HO Cars, £65 one Carrera
- · All cars and spares can be bought at club
- Adult, Masters (over 56), Junior (16 & under) HO Championships
- Adult & 70+ Carrera Championships