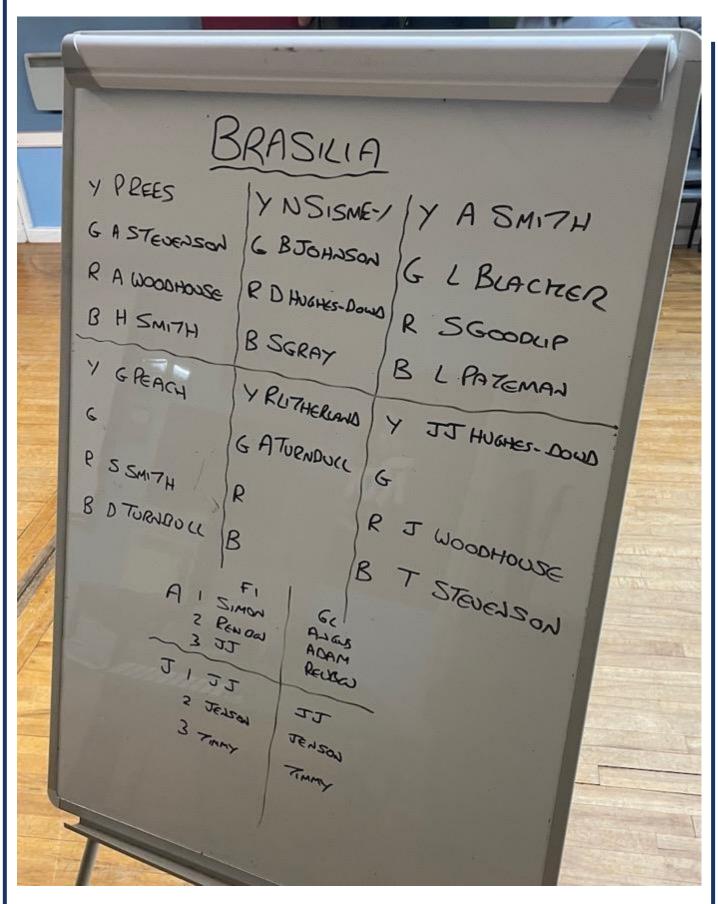

Round 02

Brasilia - GC

09Jan24

# **ADULTS**

01 A SMITH 02 A TURNBULL 03 R LITHERLAND

# **JUNIORS**

01 JJ HUGHES-DOWD 02 J WOODHOUSE 03 T STEVENSON

This Week: Mums & Dads Championship returns as "Early Parents"

Congratulations to **Angus Smith** for taking the Adults, **Simon Goodlip** and **Phil Rees** the Masters and **JJ Hughes-Dowd** the Juniors in the GC Finals at Brasilia.

Next stop we travel 722 miles South West from the Brazilian capital to Rio de Janeiro on the coast and the former Jacarepagua F1 circuit, on 30Jan24. Unlike the brand new to DHORC Brasilia circuit we have raced at Jacarepagua 16 times to date. The first on 14Jun94, the last on 04Oct16. Wow **Timmy Stevenson** wasn't even born then! **Lee Pateman** has four wins there, Simon, Phil and myself a win a piece. Who will take charge at the end of the month?