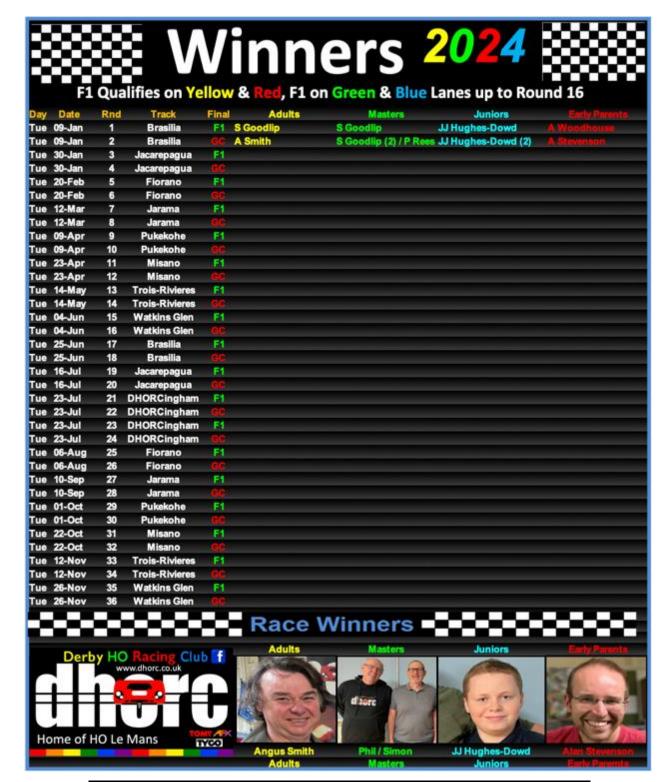

Congratulations to **Angus Smith** for taking the Adults, **Simon Goodlip** and **Phil Rees** the Masters and **JJ Hughes-Dowd** the Juniors in the GC Finals at Brasilia.

Next stop we travel 722 miles South West from the Brazilian capital to Rio de Janeiro on the coast and the former Jacarepagua F1 circuit, on 30Jan24. Unlike the brand new to DHORC Brasilia circuit we have raced at Jacarepagua 16 times to date. The first on 14Jun94, the last on 04Oct16. Wow **Timmy Stevenson** wasn't even born then! **Lee Pateman** has four wins there, Simon, Phil and myself a win a piece. Who will take charge at the end of the month?