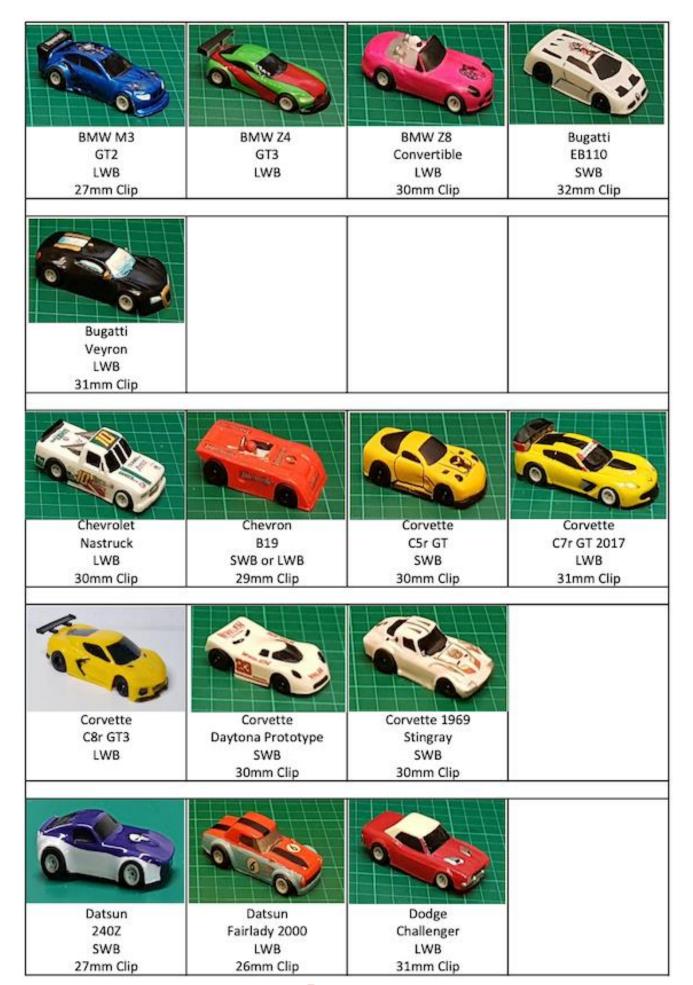

|        |                          |                |                  |                        |     |                          |            |                        |



https://www.dhorc.co.uk/images/ruleimages/RR24.pdf





## LEXAN BODY CATALOGUE

## Legends

SWB = 38mm (1.5") between axle centres

LWB = 41mm (1.6") between axle centres



AC Cobra Convertible LWB



Acura NSX GT3 2017 LWB 30mm Clip



Alfa Romeo 155 Touring Car LWB 29mm Clip



Alfa Romeo BTCC LWB 30mm Clip



Alfa Romeo TZ3 Corsa SWB 29mm Clip



Aston Martin Vantage GT3 LWB



Audi R8LMS GT3 LWB



Audi S3 BTCC LWB 27mm Clip



Austin Mini Cooper SWB 28mm Clip



Bentley Continental GT3 LWB 30mm Clip

BMW 320i Turbo Grp5 SWB 27mm Clip



BMW 1 Series BTCC LWB 29mm Clip



BMW M1 SWB 30mm Clip





## 2024 - Derby Leisure & Events Venue HO Slot Car Club's 33rd Season - 2024



## 2024 - Derby Leisure & Events Venue HO Slot Car Club's 33rd Season - 2024



## 2024 — Derby Leisure & Events Venue HO Slot Car Club's 33rd Season - 2024





## Where is DHORC?



Derby H:O Racing Club A Record Breaking Club

www.dhorc.co.uk





## **Derby Leisure Ltd Table Tennis Room**

Derby Leisure Ltd, Moor Lane, Allenton Derby, DE24 9HY



Nick Sismey sismey80@hotmail.co.uk 07984 339192