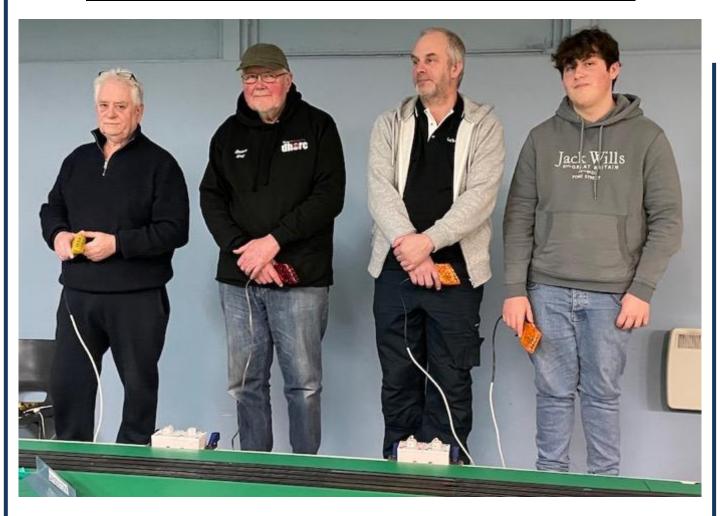

# **ADULTS**

01 A SMITH 02 A TURNBULL 03 R LITHERLAND

Congratulations to **Angus Smith** for taking the Adults, **Simon Goodlip** and **Phil Rees** the Masters and **JJ Hughes-Dowd** the Juniors in the GC Finals at Brasilia.

Next stop we travel 722 miles South West from the Brazilian capital to Rio de Janeiro on the coast and the former Jacarepagua F1 circuit, on 30Jan24. Unlike the brand new to DHORC Brasilia circuit we have raced at Jacarepagua 16 times to date. The first on 14Jun94, the last on 04Oct16. Wow **Timmy Stevenson** wasn't even born then! **Lee Pateman** has four wins there, Simon, Phil and myself a win a piece. Who will take charge at the end of the month?