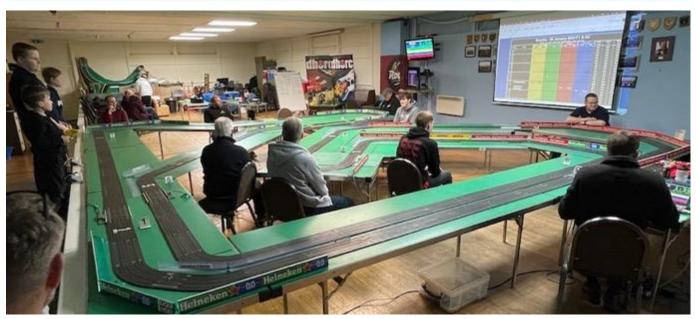

S Gray (M)     | 11.74   | 8.504  | 09-Jan-24 | 18  | S Gray (M)                | 12.2   | 6.766 | 09-Jan-24 |
| Pos | Junior         | Laps    | MPH   | Dato      | Pos | dunior         | Time    | MPH    | Date      | Pos | Junior                    | Laps   | MPH   | Date      |
| 1   | J Woodhouse    | 28.2    | 7.820 | 09-Jan-24 | 1   | JJ Hughes-Dowd | 9.96    | 10.023 | 09-Jan-24 | 1   | JJ Hughes-Dowd            | 16.7   | 9.262 | 09-Jan-24 |
| 2   | JJ Hughes-Dowd | 26.4    | 7.321 | 09-Jan-24 | 2   | J Woodhouse    | 10.66   | 9.365  | 09-Jan-24 | 2   | J Woodhouse               | 14.5   | 8.042 | 09-Jan-24 |
| 3   | T Stevenson    | 24.8    | 6.877 | 09-Jan-24 | 3   | T Stevenson    | 11.04   | 9.043  | 09-Jan-24 | 3   | T Stevenson               | 14.0   | 7.765 | 09-Jan-24 |



| _  |                |          |        |           | _   | STATE OF THE OWNER, SAN THE PARTY OF THE OWNER, WHEN THE OWNER, WHEN THE OWNER, WHEN THE OWNER, WHEN THE OWNER, | 2245 |        |           | $\overline{}$ |                | _     |        | $\overline{}$ |
|----|----------------|----------|--------|-----------|-----|-----------------------------------------------------------------------------------------------------------------|------|--------|-----------|---------------|----------------|-------|--------|---------------|
|    | Qu             | alifying |        |           |     | Fastest Laps                                                                                                    |      |        |           |               | Rac            | e Lap | 8      |