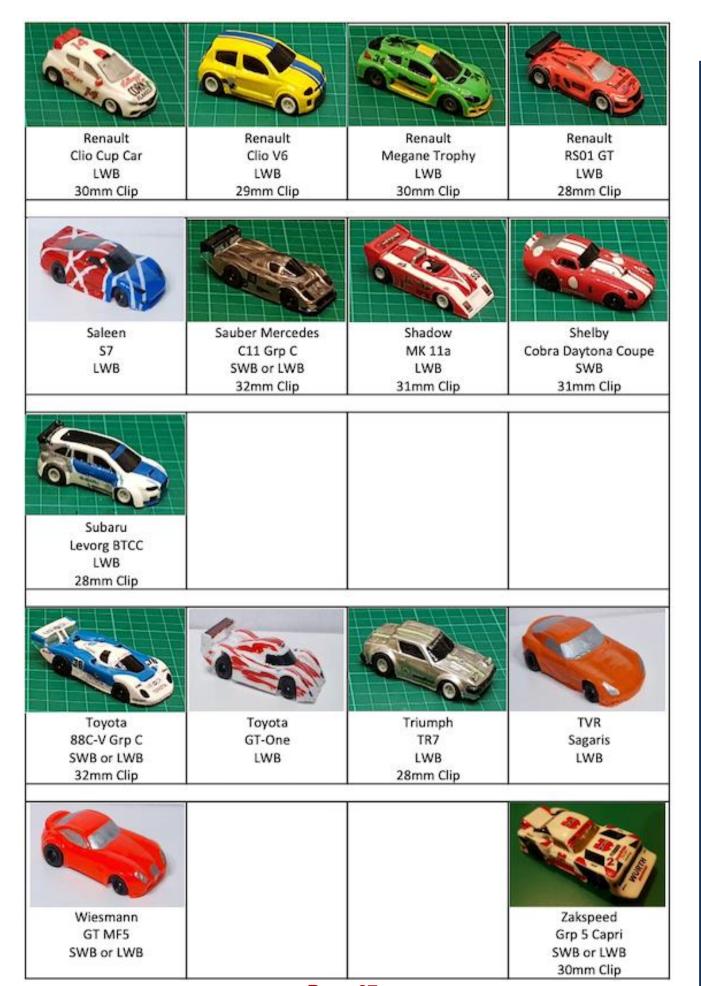

#### Membership Fees, Car Costs and Prizes

- Adult £40 and junior (under 16) £20 for HO & Carrera, £50/£25 combined DHORE-CD 66
- Only £50 Total expenditure for two cars HO Cars, £65 one Carrera
- · All cars and spares can be bought at club
- Adult, Masters (over 56), Junior (16 & under) HO Championships
- Adult & 70+ Carrera Championships