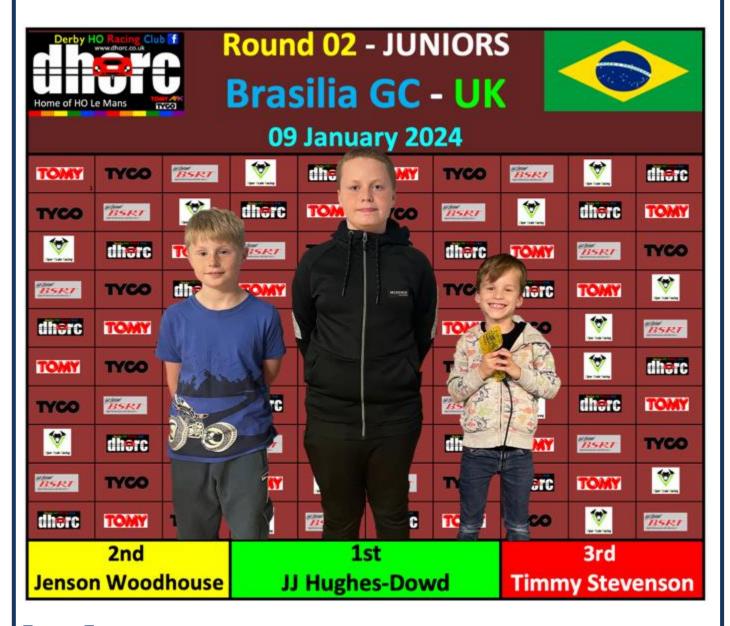

# **JUNIORS**

01 JJ HUGHES-DOWD 02 J WOODHOUSE 03 T STEVENSON

This Week: Mums & Dads Championship returns as "Early Parents"

Congratulations to **Angus Smith** for taking the Adults, **Simon Goodlip** and **Phil Rees** the Masters and **JJ Hughes-Dowd** the Juniors in the GC Finals at Brasilia.

Next stop we travel 722 miles South West from the Brazilian capital to Rio de Janeiro on the coast and the former Jacarepagua F1 circuit, on 30Jan24. Unlike the brand new to DHORC Brasilia circuit we have raced at Jacarepagua 16 times to date. The first on 14Jun94, the last on 04Oct16. Wow **Timmy Stevenson** wasn't even born then! **Lee Pateman** has four wins there, Simon, Phil and myself a win a piece. Who will take charge at the end of the month?