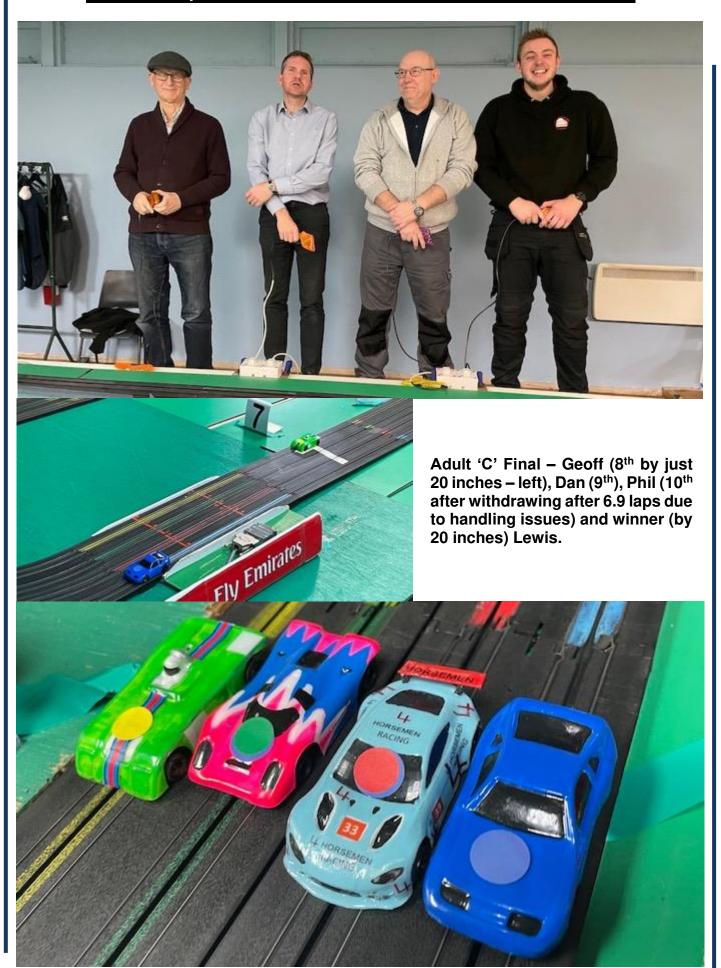

Congratulations to **Angus Smith** for taking the Adults, **Simon Goodlip** and **Phil Rees** the Masters and **JJ Hughes-Dowd** the Juniors in the GC Finals at Brasilia.

Next stop we travel 722 miles South West from the Brazilian capital to Rio de Janeiro on the coast and the former Jacarepagua F1 circuit, on 30Jan24. Unlike the brand new to DHORC Brasilia circuit we have raced at Jacarepagua 16 times to date. The first on 14Jun94, the last on 04Oct16. Wow **Timmy Stevenson** wasn't even born then! **Lee Pateman** has four wins there, Simon, Phil and myself a win a piece. Who will take charge at the end of the month?