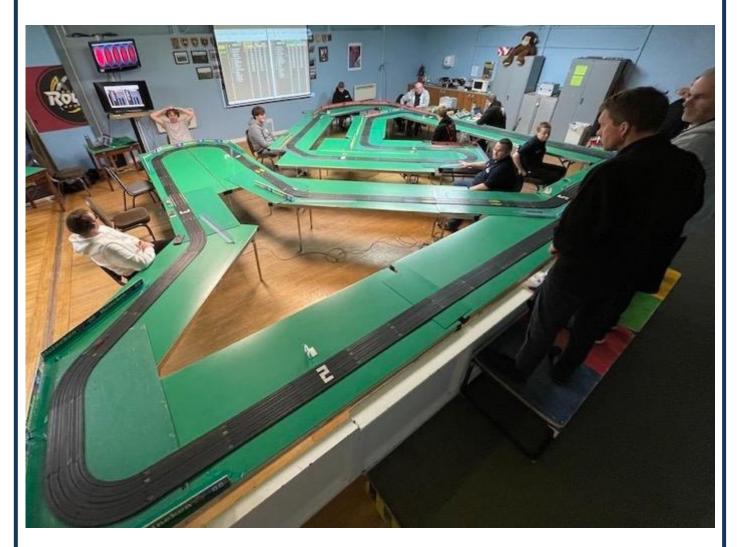

#### HO Club founded on 7 July 1992

- DHORC: Derby HO Racing Club ("HO" Is The Scale = 1/64th)
- · Section of Derby Leisure Limited, open to all!
- Home of world famous international Le Mans 24 Hour race.
- Smaller scale version of Scalextric, once set up works all night!
- Four and Eight lane circuits
- Computerised timing
- Statistics for every meeting and every member since July 1992
- Over 20 race meetings each year
- 50+ circuit designs, up to 567 feet in length
- Eight-lane routed DHORCingham oval
- Two car categories Tyco open wheel (F1)
  - Tomy SGP, BSRT, VSR enclosed wheel (GC)

# **Editor**

**Two down, 34 Club Nights to go!** Well it will be if we run double Finals at the remaining 15 four-lane circuits plus the four Club Nights at the DHORCingham Oval. Our limit for double Finals is 20 racers, and that was how many we had on Tuesday night. One more and it would have been F1 Finals only. On one hand it is great to have been 20 and 30 racers per night, on the other everyone enjoys double Finals. Everyone gets at least one more race and you can take home double points! We still have five Members to return in 2024, time will tell how many we have running at each evening.