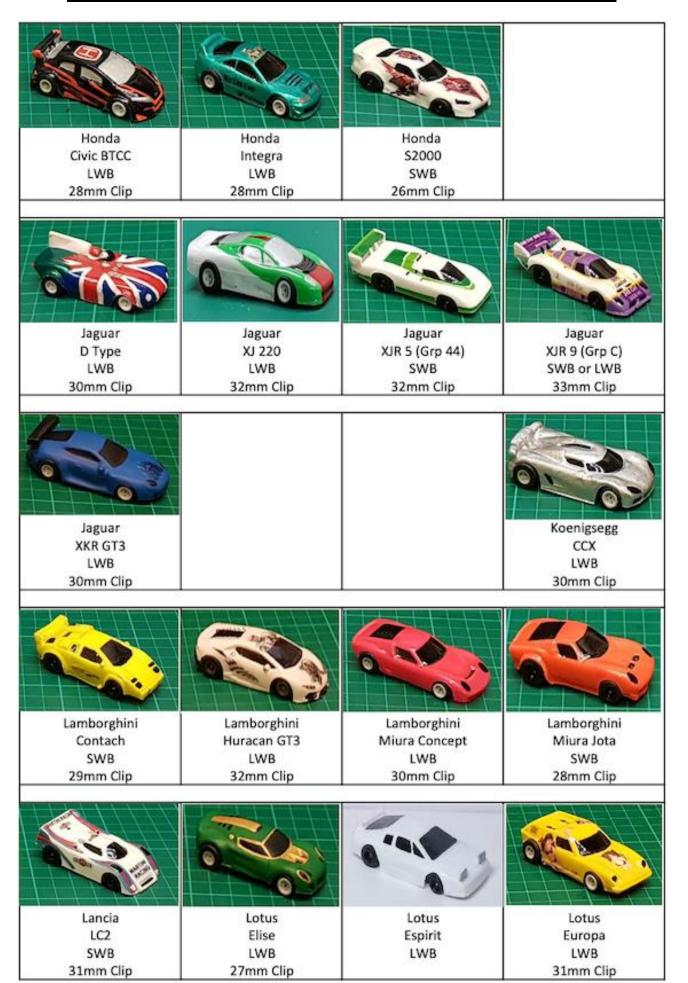

#### Membership Fees, Car Costs and Prizes

- Adult £40 and junior (under 16) £20 for HO & Carrera, £50/£25 combined DHORE-CD 66
- Only £50 Total expenditure for two cars HO Cars, £65 one Carrera
- · All cars and spares can be bought at club
- Adult, Masters (over 56), Junior (16 & under) HO Championships
- Adult & 70+ Carrera Championships