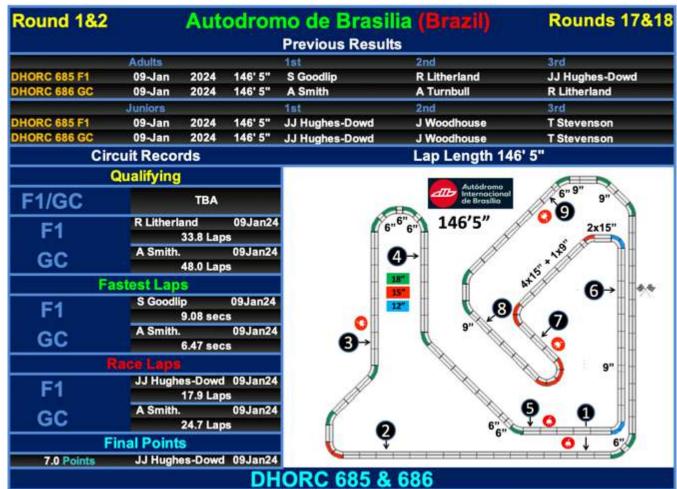

Round 02

Brasilia - GC

09Jan24

Congratulations to **Angus Smith** for taking the Adults, **Simon Goodlip** and **Phil Rees** the Masters and **JJ Hughes-Dowd** the Juniors in the GC Finals at Brasilia.

Next stop we travel 722 miles South West from the Brazilian capital to Rio de Janeiro on the coast and the former Jacarepagua F1 circuit, on 30Jan24. Unlike the brand new to DHORC Brasilia circuit we have raced at Jacarepagua 16 times to date. The first on 14Jun94, the last on 04Oct16. Wow **Timmy Stevenson** wasn't even born then! **Lee Pateman** has four wins there, Simon, Phil and myself a win a piece. Who will take charge at the end of the month?