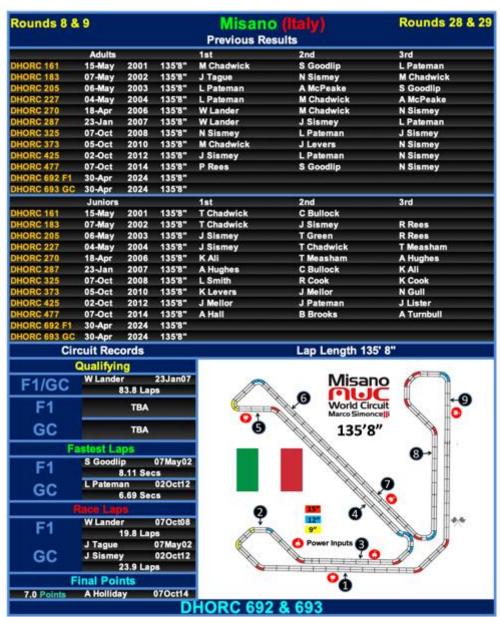

ano World Circuit** (officially known as Misano World Circuit Marco Simoncelli or Misano Circuit Sic 58, and before 2006 called Circuito Internazionale Santa Monica Misano) is a race track located next to the town of Misano Adriatico (Province of Rimini) in the frazione of Santa Monica-Cella. Originally designed in 1969 as a length of 3.488 km (2.167 mi), it hosted its first event in 1972. In 1993, the track length was increased to 4.064 km (2.525 mi).

As of 2007, it began hosting the San Marino and Rimini Coast Grand Prix as part of the MotoGP World Championship.

In 2012, the track was renamed to commemorate Marco Simoncelli, a local motorcycle racer who died in 2011.

Misano was the first circuit we ran in the Table Tennis Room on 07Oct14 when the walls were still painted dark green.



|          |                         |              |                | Mis                    | and      | Best O                  | ff C         | hart           | : 1 (Adı               | ılts     | <b>s)</b>               |          |                |                        |
|----------|-------------------------|--------------|----------------|------------------------|----------|-------------------------|--------------|----------------|------------------------|----------|-------------------------|----------|----------------|------------------------|
|          | Qı                      | ıalifyir     | ng             |                        |          | Open Wh                 | eel R        | ace La         | ps                     |          | Enclosed V              | Vheel Ra |