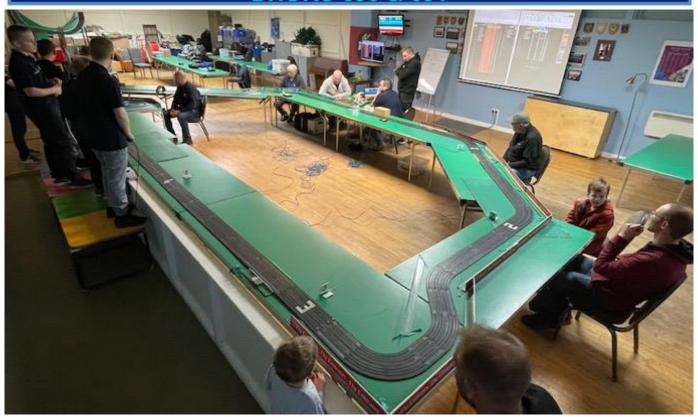

#### HO Club founded on 7 July 1992

- DHORC: Derby HO Racing Club ("HO" Is The Scale = 1/64th)
- · Section of Derby Leisure Limited, open to all!
- Home of world famous international Le Mans 24 Hour race.
- Smaller scale version of Scalextric, once set up works all night!
- · Four and Eight lane circuits
- Computerised timing
- Statistics for every meeting and every member since July 1992
- Over 20 race meetings each year
- · 50+ circuit designs, up to 567 feet in length
- Eight-lane routed DHORCingham oval
- Two car categories Tyco open wheel (F1)
  - Tomy SGP, BSRT, VSR enclosed wheel (GC)

#### HO

- Racing starts between 18:45 and 19:00 hours Finished by 21:30 hours
- Minimum of four 3-minute qualifying races & up to two Finals (F1 & GC) for each member
- · Championship points for all members
- Magazine produced for every meeting covering every member & track statistic