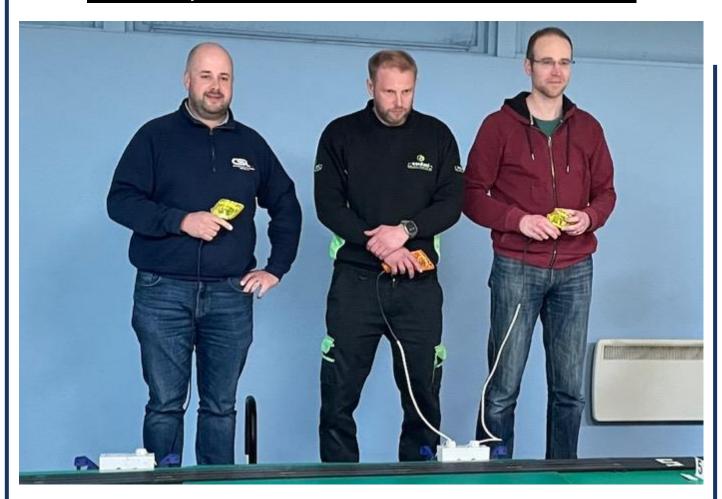

# Editor

We have a new Race Controller! Dan Hughes-Dowd just happened to be sitting in the Race Controllers chair as the evening began and before he knew it he was taking charge! Thanks to support from both Lewis Blacker and Phil Rees he was soon up to speed. The more Members who can do Race Control the better! Thanks Dan

Funny enough our first ever Club Night in the old Refreshment Room was on 07Jul92 and our first Club Night in our new home was also on the 7<sup>th</sup> on 07Oct14.

Nick Sismev

Front Cover: Lewis Blacker brings Dan Hughes-Dowd up to speed at Race Control, while JT Hughes-Dowd takes his first Junior win.