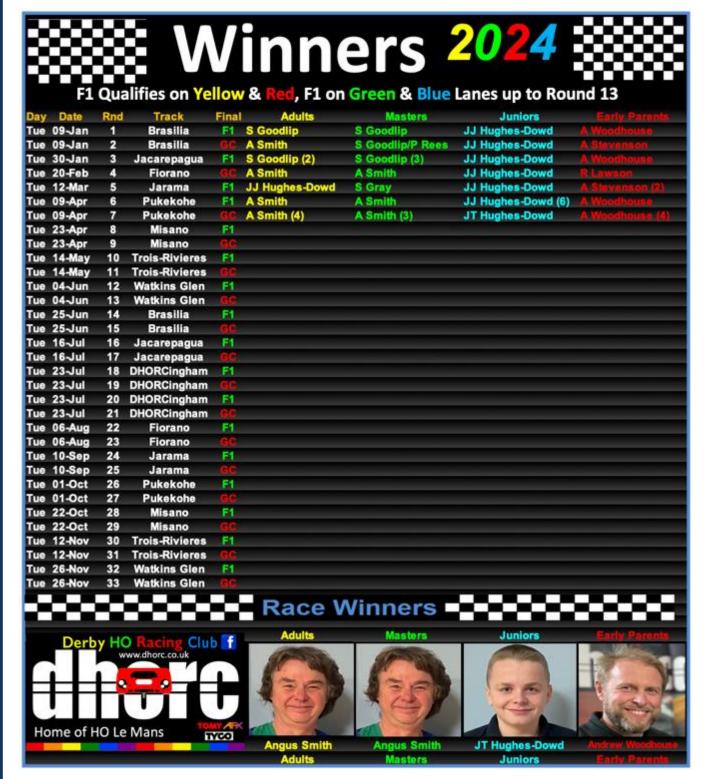

Congratulations also to **Angus Smith** for taking both the Adults and Masters again after success in the F1 Club Night.

See you all on 30Apr24 at Misano, the first track we ever ran in the Table Tennis Room back in 2014.