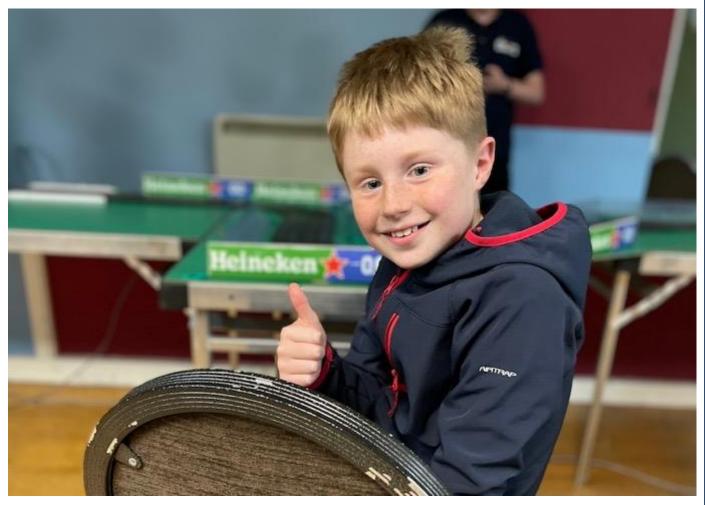

Talking of Hughes-Dowd, congratulations to **JT Hughes-Dowd** for taking his first Junior win at his fourth Club Night. Here's hoping he and brother **JJ Hughes-Dowd** together with other Juniors fight out an exciting 2024 Championship.

Funny enough our first ever Club Night in the old Refreshment Room was on 07Jul92 and our first Club Night in our new home was also on the 7<sup>th</sup> on 07Oct14.

Nick Sismev

Front Cover: Lewis Blacker brings Dan Hughes-Dowd up to speed at Race Control, while JT Hughes-Dowd takes his first Junior win.

## 2. JT Hughes-Dowd takes first Junior win!

JT Hughes-Dowd (right) has followed younger brother JJ Hughes-Dowd into the Junior Winners' circle by taking his first win at only his fourth Club Night. That was half the time JJ took to win his first race. With JJ now on 16 wins (having won the other six Club Nights this year) from 41 starts equalling a success rate of 39%, JT has a target to beat, currently being at 25%. Congrats JT.