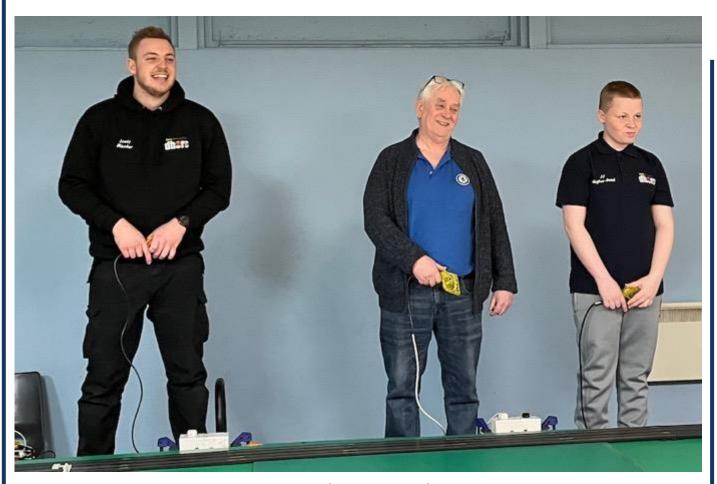

# Editor

We have a new Race Controller! Dan Hughes-Dowd just happened to be sitting in the Race Controllers chair as the evening began and before he knew it he was taking charge! Thanks to support from both Lewis Blacker and Phil Rees he was soon up to speed. The more Members who can do Race Control the better! Thanks Dan

Funny enough our first ever Club Night in the old Refreshment Room was on 07Jul92 and our first Club Night in our new home was also on the 7<sup>th</sup> on 07Oct14.

Nick Sismev

Front Cover: Lewis Blacker brings Dan Hughes-Dowd up to speed at Race Control, while JT Hughes-Dowd takes his first Junior win.