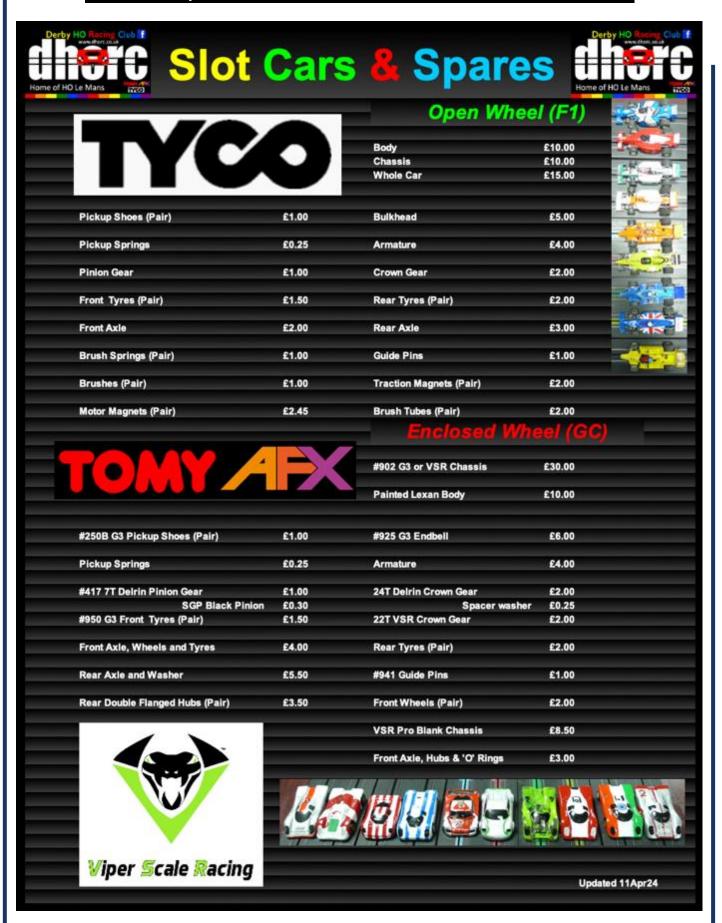

| 240 Club Nights      | Lewis Blacker                 | 63 | JJ Hughes-Dowd     | 41  |
|-------------------------|----------------------|-------------------------------|----|--------------------|-----|
| <b>Andrew Woodho</b>    | use 25               | Jenson Woodhouse              | 25 | Stuart Gray        | 14  |
| Angus Smith             | 14                   | Dan Hughes-Dowd               | 13 | -                  |     |
| Record Continuou        | <b>Nick Sismey</b>   | 240                           |    |                    |     |
| Record Continuou        | s Evening Attendance | e                             |    | <b>Nick Sismey</b> | 208 |
| <b>Record Continuou</b> | s Club Night Attenda | nce from 1 <sup>st</sup> Race |    | Martin Allsopp     | 131 |

Page 7







# Race Report



Round 07
Pukekohe – GC
09 April 2024







Angus Smith made the most of the absentees to take both wins at Pukekohe



Timmy Stevenson took two 6<sup>th</sup> place finishes while dad Alan Stevenson, unfortunately, took home two Wooden Spoons!

#### GC Finals ADULT REPORT GC Finals

### Angus dominates Pukekohe GC with perfect points haul!

**'A' Final** – **Angus Smith** was in a league of his own in the Pukekohe GC Club Night, dominating proceedings, taking home a perfect 50 points haul. His 65<sup>th</sup> career Pole and 5<sup>th</sup> of the year destroyed the opposition as he took it by no less than 14.1 laps to set the GC Qualifying record at the new track. He also set his 65<sup>th</sup> fastest lap and 71<sup>st</sup> best race laps during the race to Pole, t