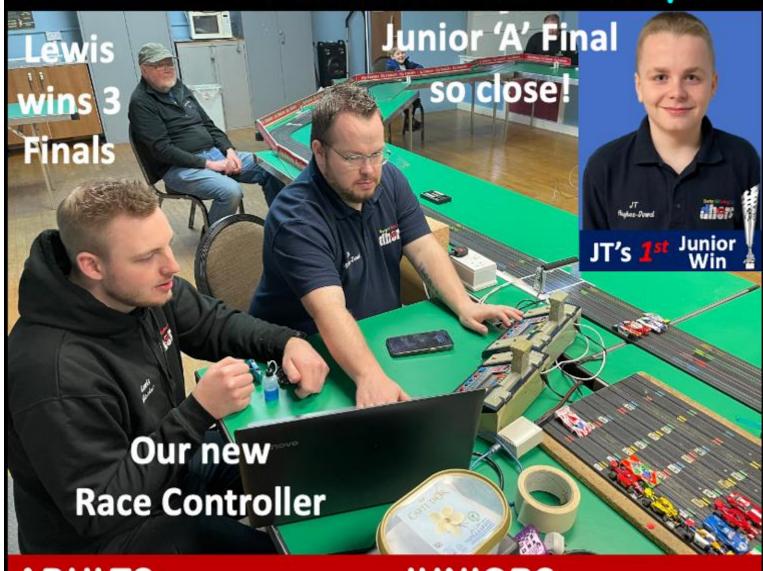

# Editor

We have a new Race Controller! Dan Hughes-Dowd just happened to be sitting in the Race Controllers chair as the evening began and before he knew it he was taking charge! Thanks to support from both Lewis Blacker and Phil Rees he was soon up to speed. The more Members who can do Race Control the better! Thanks Dan

Talking of Hughes-Dowd, congratulations to **JT Hughes-Dowd** for taking his first Junior win at his fourth Club Night. Here's hoping he and brother **JJ Hughes-Dowd** together with other Juniors fight out an exciting 2024 Championship.

Funny enough our first ever Club Night in the old Refreshment Room was on 07Jul92 and our first Club Night in our new home was also on the 7<sup>th</sup> on 07Oct14.

Nick Sismev

Front Cover: Lewis Blacker brings Dan Hughes-Dowd up to speed at Race Control, while JT Hughes-Dowd takes his first Junior win.

## 2. JT Hughes-Dowd takes first Junior win!

JT Hughes-Dowd (right) has followed younger brother JJ Hughes-Dowd into the Junior Winners' circle by taking his first win at only his fourth Club Night. That was half the time JJ took to win his first race. With JJ now on 16 wins (having won the other six Club Nights this year) from 41 starts equalling a success rate of 39%, JT has a target to beat, currently being at 25%. Congrats JT.