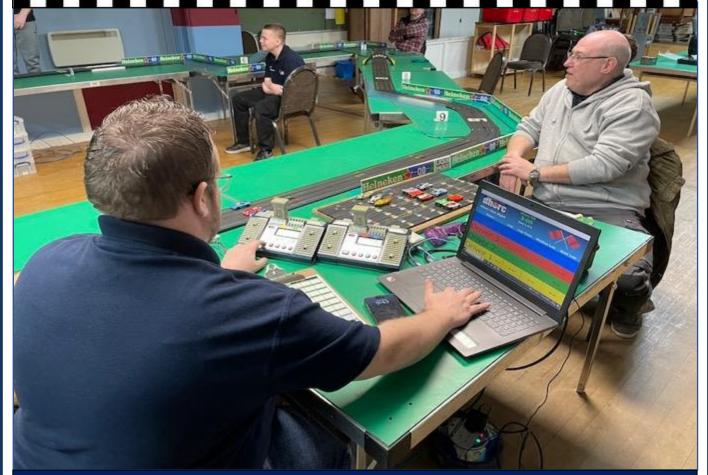

# Editor

We have a new Race Controller! Dan Hughes-Dowd just happened to be sitting in the Race Controllers chair as the evening began and before he knew it he was taking charge! Thanks to support from both Lewis Blacker and Phil Rees he was soon up to speed. The more Members who can do Race Control the better! Thanks Dan

Funny enough our first ever Club Night in the old Refreshment Room was on 07Jul92 and our first Club Night in our new home was also on the 7<sup>th</sup> on 07Oct14.

Nick Sismev

Front Cover: Lewis Blacker brings Dan Hughes-Dowd up to speed at Race Control, while JT Hughes-Dowd takes his first Junior win.