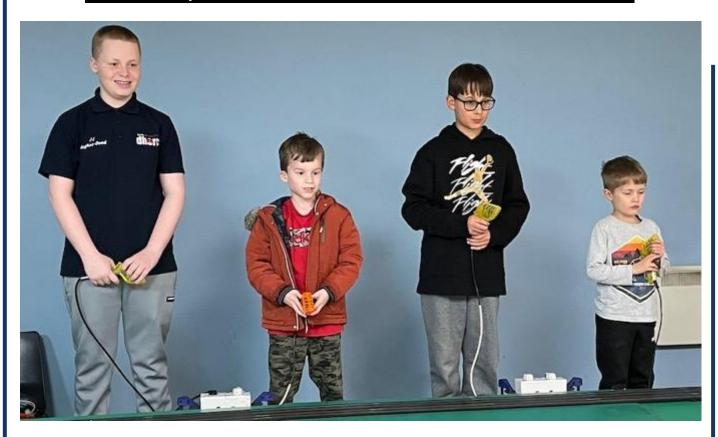

Talking of Hughes-Dowd, congratulations to **JT Hughes-Dowd** for taking his first Junior win at his fourth Club Night. Here's hoping he and brother **JJ Hughes-Dowd** together with other Juniors fight out an exciting 2024 Championship.

## 2. JT Hughes-Dowd takes first Junior win!

JT Hughes-Dowd (right) has followed younger brother JJ Hughes-Dowd into the Junior Winners' circle by taking his first win at only his fourth Club Night. That was half the time JJ took to win his first race. With JJ now on 16 wins (having won the other six Club Nights this year) from 41 starts equalling a success rate of 39%, JT has a target to beat, currently being at 25%. Congrats JT.