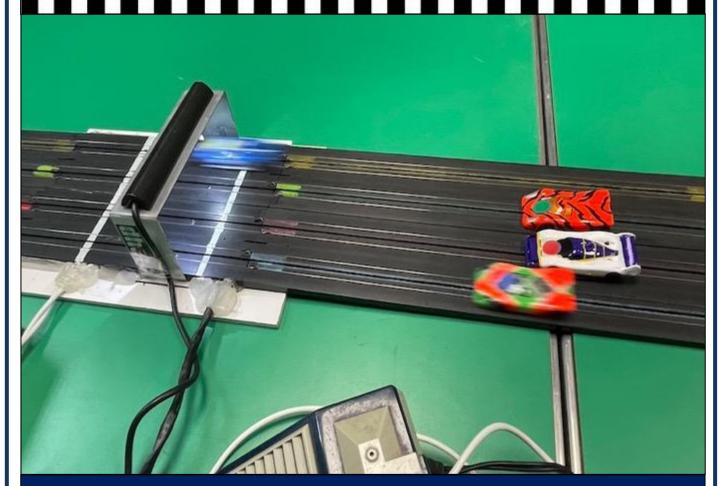

Talking of Hughes-Dowd, congratulations to **JT Hughes-Dowd** for taking his first Junior win at his fourth Club Night. Here's hoping he and brother **JJ Hughes-Dowd** together with other Juniors fight out an exciting 2024 Championship.

## 2. JT Hughes-Dowd takes first Junior win!

JT Hughes-Dowd (right) has followed younger brother JJ Hughes-Dowd into the Junior Winners' circle by taking his first win at only his fourth Club Night. That was half the time JJ took to win his first race. With JJ now on 16 wins (having won the other six Club Nights this year) from 41 starts equalling a success rate of 39%, JT has a target to beat, currently being at 25%. Congrats JT.