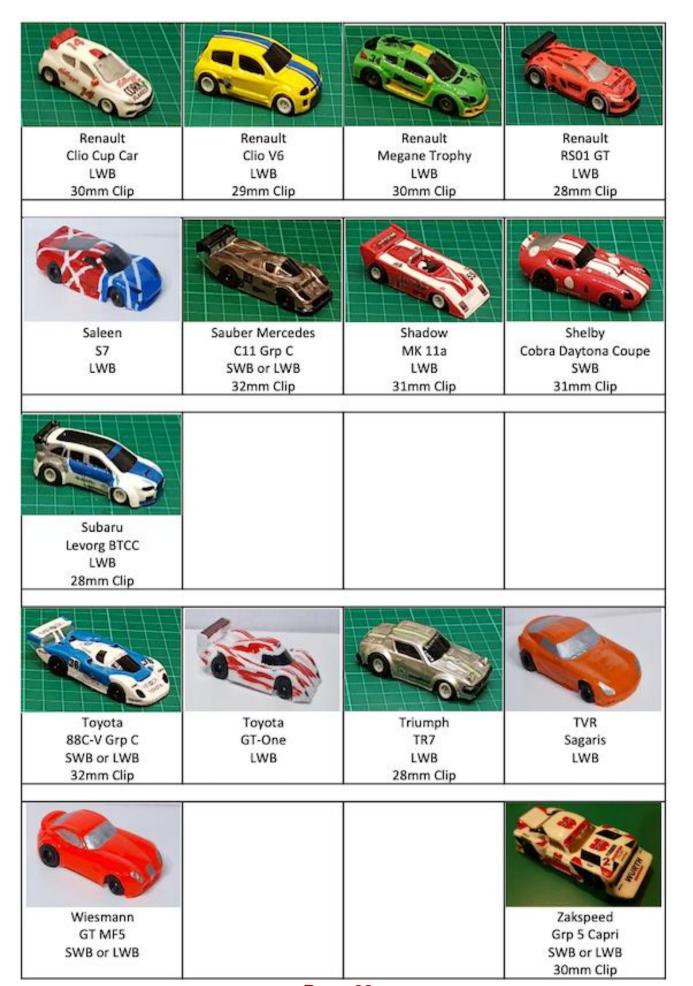

#### HO Club founded on 7 July 1992

- DHORC: Derby HO Racing Club ("HO" Is The Scale = 1/64th)
- · Section of Derby Leisure Limited, open to all!
- Home of world famous international Le Mans 24 Hour race.
- Smaller scale version of Scalextric, once set up works all night!
- · Four and Eight lane circuits
- Computerised timing
- Statistics for every meeting and every member since July 1992
- Over 20 race meetings each year
- · 50+ circuit designs, up to 567 feet in length
- Eight-lane routed DHORCingham oval
- Two car categories Tyco open wheel (F1)
  - Tomy SGP, BSRT, VSR enclosed wheel (GC)