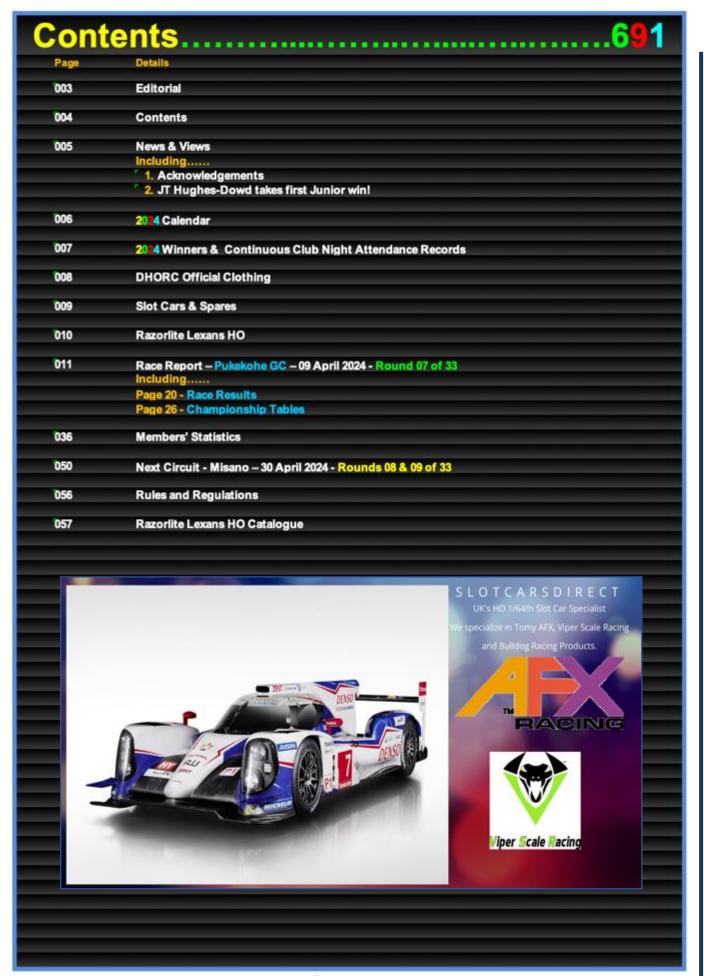

Round 07

Pukekohe – GC

09Apr24

## **ADULTS**

01 A SMITH 02 R LITHERLAND 03 N SISMEY

## **JUNIORS**

01 JT HUGHES-DOWD 02 J WOODHOUSE 03 J LAWSON

This Week: New Junior Winner - New Race Controller - New Circuit

#### **History and Key Facts**

#### HO Club founded on 7 July 1992

- DHORC: Derby HO Racing Club ("HO" Is The Scale = 1/64th)
- · Section of Derby Leisure Limited, open to all!
- Home of world famous international Le Mans 24 Hour race.
- Smaller scale version of Scalextric, once set up works all night!
- · Four and Eight lane circuits
- Computerised timing
- Statistics for every meeting and every member since July 1992
- Over 20 race meetings each year
- · 50+ circuit designs, up to 567 feet in length
- Eight-lane routed DHORCingham oval
- Two car categories Tyco open wheel (F1)
  - Tomy SGP, BSRT, VSR enclosed wheel (GC)

## Carr

#### Carrera Digital Club 1st race 18 January 2022

- 1/32<sup>nd</sup> Carrera Digital GT Cars
- 15 Evenings a year, minimum 3x15-minute races per driver per evening.
- 13 circuits, including 2 Sprint circuits
- Full computerised timing and stats through SmartRace App

## Carrera DIGITAL 132

01 JJ HUGHES-DOWD

**03 J WOODHOUSE** 

to DHORC

IT, Mike & Jimmy

3 R LITHERLAND

A SMITH

#### The Club Nights and Magazine Coverage

#### HO

- Racing starts between 18:45 and 19:00 hours Finished by 21:30 hours
- Minimum of four 3-minute qualifying races & up to two Finals (F1 & GC) for each member
- · Championship points for all members
- Magazine produced for every meeting covering every member & track statistic

#### Carrera Digital

- Racing starts between 18:00 and 18:15 hours Finished by 21:30 hours
- Magazine produced after each evening
- · Championship points for all members
- Rules & regulations booklet covering all the DHORC rules produced each year
- Great family atmosphere, a help-all culture

#### Membership Fees, Car Costs and Prizes

- Adult £40 and junior (under 16) £20 for HO & Carrera, £50/£25 combined
- Only £50 Total expenditure for two cars HO Cars, £65 one Carrera
- · All cars and spares can be bought at club
- Adult, Masters (over 56), Junior (16 & under) HO Championships
- Adult & 70+ Carrera Championships