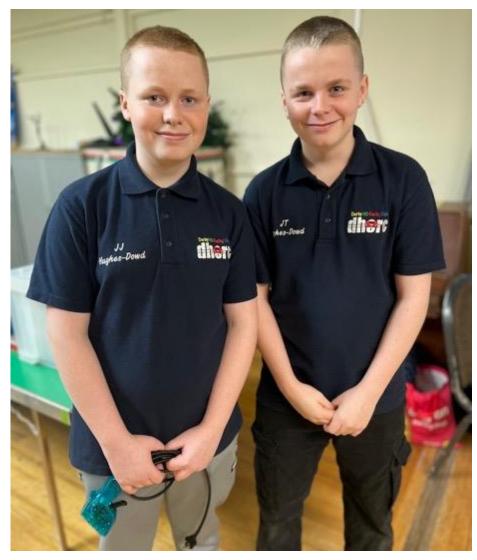

Talking of Hughes-Dowd, congratulations to **JT Hughes-Dowd** for taking his first Junior win at his fourth Club Night. Here's hoping he and brother **JJ Hughes-Dowd** together with other Juniors fight out an exciting 2024 Championship.

Funny enough our first ever Club Night in the old Refreshment Room was on 07Jul92 and our first Club Night in our new home was also on the 7<sup>th</sup> on 07Oct14.

Nick Sismev

Front Cover: Lewis Blacker brings Dan Hughes-Dowd up to speed at Race Control, while JT Hughes-Dowd takes his first Junior win.

## 2. JT Hughes-Dowd takes first Junior win!

JT Hughes-Dowd (right) has followed younger brother JJ Hughes-Dowd into the Junior Winners' circle by taking his first win at only his fourth Club Night. That was half the time JJ took to win his first race. With JJ now on 16 wins (having won the other six Club Nights this year) from 41 starts equalling a success rate of 39%, JT has a target to beat, currently being at 25%. Congrats JT.