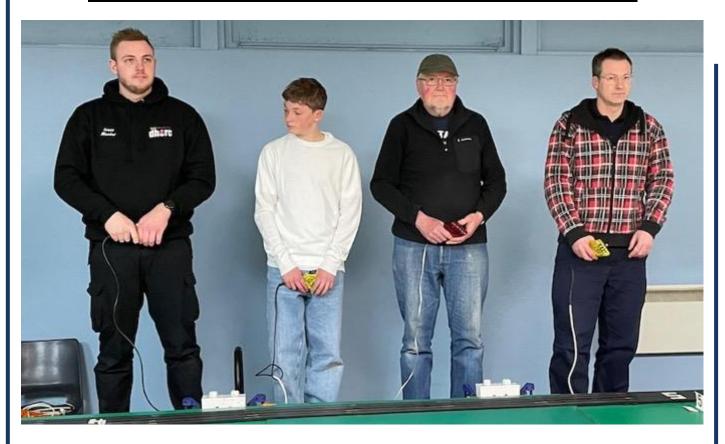

Talking of Hughes-Dowd, congratulations to **JT Hughes-Dowd** for taking his first Junior win at his fourth Club Night. Here's hoping he and brother **JJ Hughes-Dowd** together with other Juniors fight out an exciting 2024 Championship.

## 2. JT Hughes-Dowd takes first Junior win!

JT Hughes-Dowd (right) has followed younger brother JJ Hughes-Dowd into the Junior Winners' circle by taking his first win at only his fourth Club Night. That was half the time JJ took to win his first race. With JJ now on 16 wins (having won the other six Club Nights this year) from 41 starts equalling a success rate of 39%, JT has a target to beat, currently being at 25%. Congrats JT.