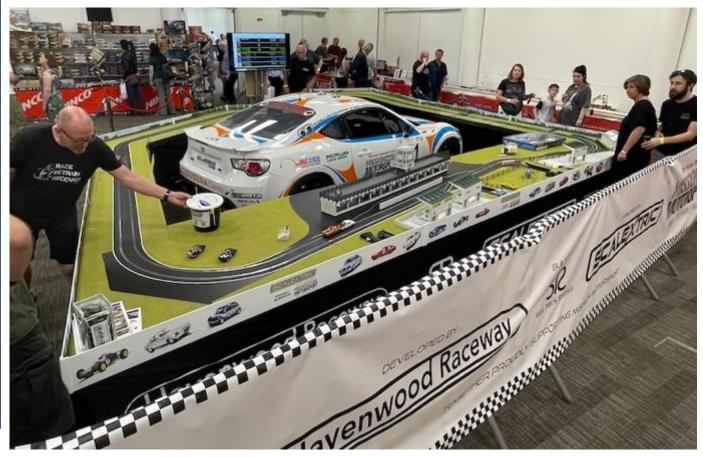

#### 4. Derby Leisure and Events 100<sup>th</sup> Anniversary

With us now also at Great Northern Classics (GNC) as well as Derby Leisure and Events for their 100<sup>th</sup> Anniversary it is going to be a busy Saturday 31Aug24. We will run an eight lane track at GNC and a four lane version of the same track at Derby Leisure. This will be the second time we have run two tracks on the same day.