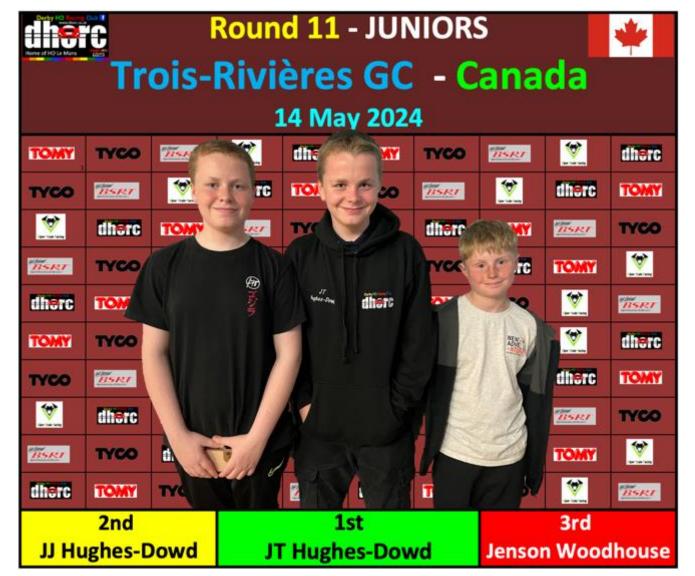

#### Front Cover: Jenson Woodhouse & Jimmy Graham both took thirds at Trois Rivieres.

| Hore of HD Le Mans              | omm           | ittee           | 2024 Cherry HO Reader Care    |
|---------------------------------|---------------|-----------------|-------------------------------|
| Chairman / Treasurer            | Nick Sismey   | M 07984 339 192 | sismey80@hotmail.co.uk        |
| Vice Chairman                   | Phil Rees     | M 07912 378 652 | dhorcman.p.r@ntlworld.com     |
| Secretary                       | Laura Edwards | M 07501 217 254 | laurabubbles07@hotmail.co.uk  |
| HO Spares                       | Geoff Peach   | M 07443 585 902 | geoff@geoffpeach.com          |
| HO Race Control                 | Dan Turnbull  | M 07751 302 255 | danielturnbull@btinternet.com |
| HO Carrera Digital Race Control | Lewis Blacker | M 07713 059 906 | lewisjayblacker@outlook.com   |
| Cerrera Digital Race Control    | Dean Garbett  | M 07964 854 084 | garbettd@sky.com              |
| HO Carrera Digital Scrutineer   | Angus Smith   | M 07591 813 431 | angus@angussmith500.plus.com  |
| HO Carrera Digital Scrutineer   | Simon Goodlip | M 07803 551708  | simon.goodlip@sky.com         |
| Carrora Digital                 | Steve White   | M 07859 999 480 | wslotcarsteve@gmail.com       |