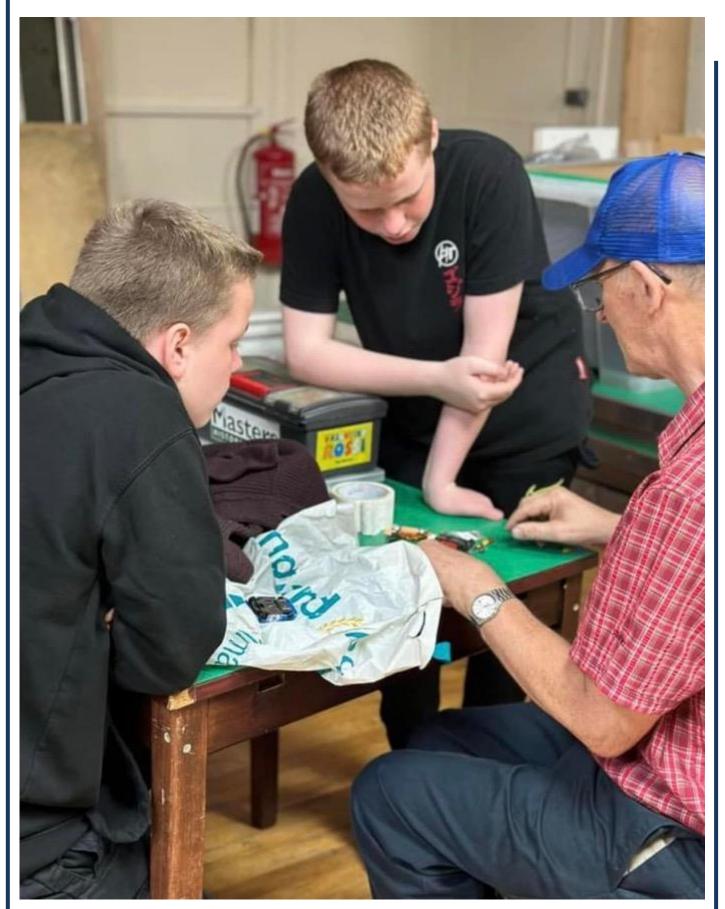

### Round 11 Trois-Rivières – GC 14 May 2024

Geoff Peach helping JT & JJ Hughes-Dowd with car set up before JT took his 2<sup>nd</sup> win!

GC Finals ADULT REPORT

**GC** Finals