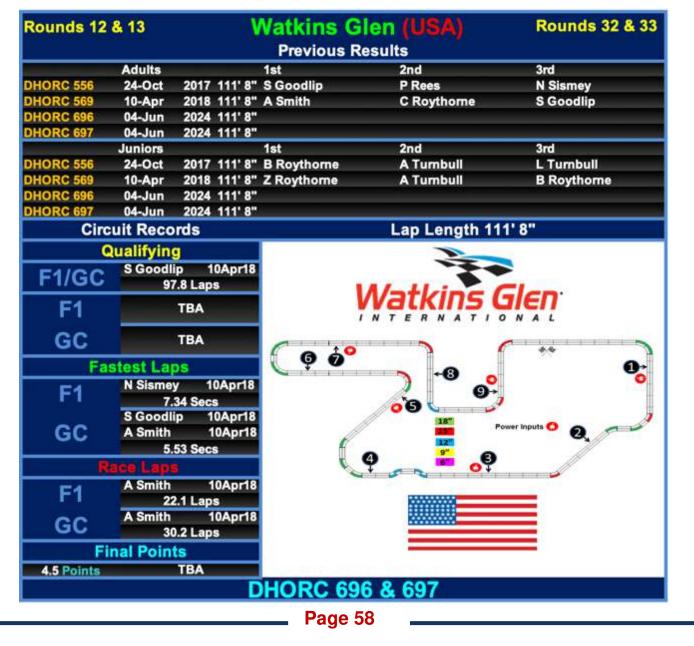

Page 7

Winners 2024

| )ay  | Date   | Rnd | Track                 | Final | Adults                                                                                                           | Masters          | Juniors            |             |
|------|--------|-----|-----------------------|-------|------------------------------------------------------------------------------------------------------------------|------------------|--------------------|-------------|
| ue   | 09-Jan | 1   | Brasilia              | F1    | S Goodlip                                                                                                        | S Goodlip        | JJ Hughes-Dowd     |             |
| ue   | 09-Jan | 2   | Brasilia              |       | A Smith                                                                                                          | S Goodlip/P Rees | JJ Hughes-Dowd     |             |
| ue   | 30-Jan | 3   | Jacarepagua           | P1    | S Goodlip                                                                                                        | S Goodlip (3)    | JJ Hughes-Dowd     |             |
| Tue  | 20-Feb | 4   | Fiorano               |       | A Smith                                                                                                          | A Smith          | JJ Hughes-Dowd     |             |
| Tue  | 12-Mar | 5   | Jarama                | F1    | JJ Hughes-Dowd                                                                                                   | S Gray           | JJ Hughes-Dowd     |             |
| Tue  | 09-Apr | 6   | Pukekohe              | F1    | A Smith                                                                                                          | A Smith          | JJ Hughes-Dowd     |             |
| Tue  | 09-Apr | 7   | Pukekohe              |       | A Smith                                                                                                          | A Smith (3)      | JT Hughes-Dowd     |             |
| Tue  | 23-Apr | 8   | Misano                | FI    | S Goodlip (3)                                                                                                    | N Sismey         | JJ Hughes-Dowd     |             |
| Tue  | 23-Apr | 9   | Misano                | GC    | A Smith                                                                                                          | P Rees           | JJ Hughes-Dowd     | A Woodhouse |
| Tue  | 14-May | 10  | Trois-Rivieres        | F1    | P Rees                                                                                                           | P Rees           | JJ Hughes-Dowd (9) | A Woodhouse |
| Tue  | 14-May | 11  | <b>Trois-Rivieres</b> | GC    | A Smith (6)                                                                                                      | P Rees (4)       | JT Hughes-Dowd (2) | A Woodhouse |
| Tue  | 04-Jun | 12  | Watkins Glen          | P1    | and the second |                  |                    |             |
| Tue  | 04-Jun | 13  | Watkins Glen          | GC    |                                                                                                                  |                  |                    |             |
|      | 25-Jun | 14  | Brasilia              | F1    |                                                                                                                  |                  |                    |             |
| Tue  | 25-Jun | 15  | Brasilia              | GC    |                                                                                                                  |                  |                    |             |
| Tue  | 16-Jul | 16  | Jacarepagua           | F1    |                                                                                                                  |                  |                    |             |
| Tue  | 16-Jul | 17  | Jacarepagua           | GC    |                                                                                                                  |                  |                    |             |
| Tue  | 23-Jul | 18  | DHORCingham           | F1    |                                                                                                                  |                  |                    |             |
| Tue  | 23-Jul | 19  | DHORCingham           | GC    |                                                                                                                  |                  |                    |             |
| Tue  | 23-Jul | 20  | DHORCingham           | F1    |                                                                                                                  |                  |                    |             |
| Tue  | 23-Jul | 21  | DHORCingham           | GC    |                                                                                                                  |                  |                    |             |
| Tue  | 06-Aug | 22  | Fiorano               | F1    |                                                                                                                  |                  |                    |             |
| Tue  | 06-Aug | 23  | Fiorano               | GC    |                                                                                                                  |                  |                    |             |
| Tue  | 10-Sep | 24  | Jarama                | F1    |                                                                                                                  |                  |                    |             |
| Tue  | 10-Sep | 25  | Jarama                | GC    |                                                                                                                  |                  |                    |             |
| Tue  | 01-Oct | 26  | Pukekohe              | F1    |                                                                                                                  |                  |                    |             |
| Tue  | 01-Oct | 27  | Pukekohe              | GC    |                                                                                                                  |                  |                    |             |
| Tue  | 22-Oct | 28  | Misano                | F1    |                                                                                                                  |                  |                    |             |
| Tue  | 22-Oct | 29  | Misano                | GC    |                                                                                                                  |                  |                    |             |
| Tue  | 12-Nov | 30  | Trois-Rivieres        | F1    |                                                                                                                  |                  |                    |             |
| Tue  | 12-Nov | 31  | Trois-Rivieres        | GC    |                                                                                                                  |                  |                    |             |
| Ture | 26-Nov | 32  | Watkins Glen          | P1    |                                                                                                                  |                  |                    |             |
| I UB |        | 33  | Watkins Glen          | -     |                                                                                                                  |                  |                    |             |