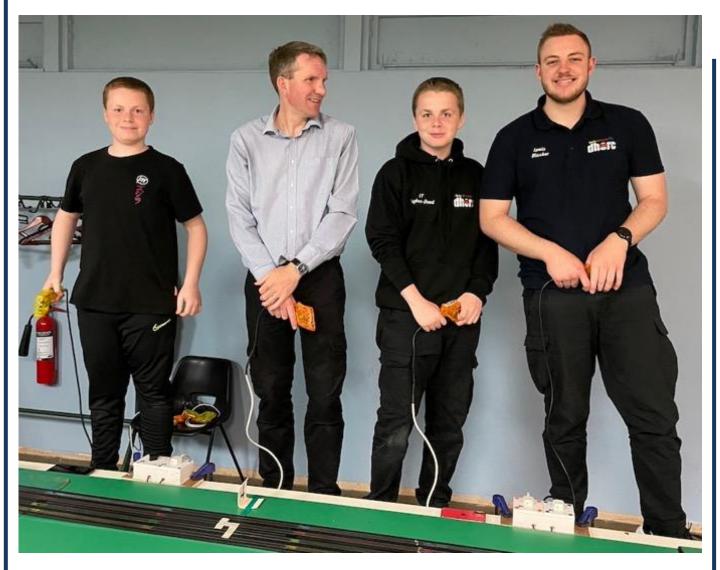

### Round 11 Trois-Rivières – GC 14 May 2024

Geoff Peach helping JT & JJ Hughes-Dowd with car set up before JT took his 2<sup>nd</sup> win!

GC Finals ADULT REPORT

**GC** Finals

#### JT's Donington Gazebo practice paid off!

**A' Final** – **JT Hughes-Dowd** took his second career victory on Tuesday thanks to a lot of practice with his GC Porsche 917 on DHORC's Gazebo track at the Donington Historic Festival. Something suddenly clicked there, and he brought that something to Trois-Rivières. It all so nearly came to nothing however as when he arrived at the Table Tennis Room and opened up his families' car box his cars weren't there! A frantic few phone calls home eventually found them with dad Dan making the quick dash to pick them up.

JT made the most of the effort by taking his second career Pole and win and first fastest and best race laps. This was also the first time someone other than **JJ Hughes-Dowd** set the most race laps in 2024. JJ was 1.5 laps behind big bruv in Qualifying reducing this to 1.3 laps at the end of the 'A' Final. **Jenson Woodhouse** took his first Final win of the year to reach the 'A' and promptly took third, just 0.4 laps behind JJ who retains his lead in both Championships. Jacob Lawson was again in the 'A' at Trois-Rivières, but this time took fourth.