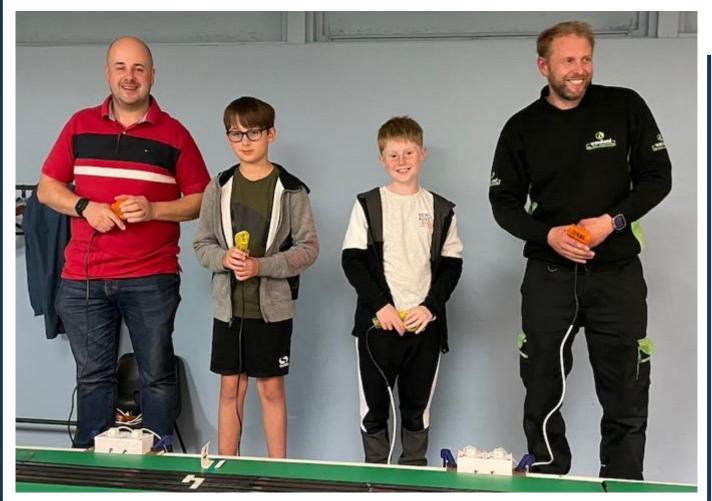

The 'Early Parents F' Final and Junior 'B' Final combined race. Andrew Woodhouse (right) again took the win but Mike was only 0.1 laps back. Jenson Woodhouse (2<sup>nd</sup> right) took the Junior win with Jimmy Graham in 5<sup>th</sup>