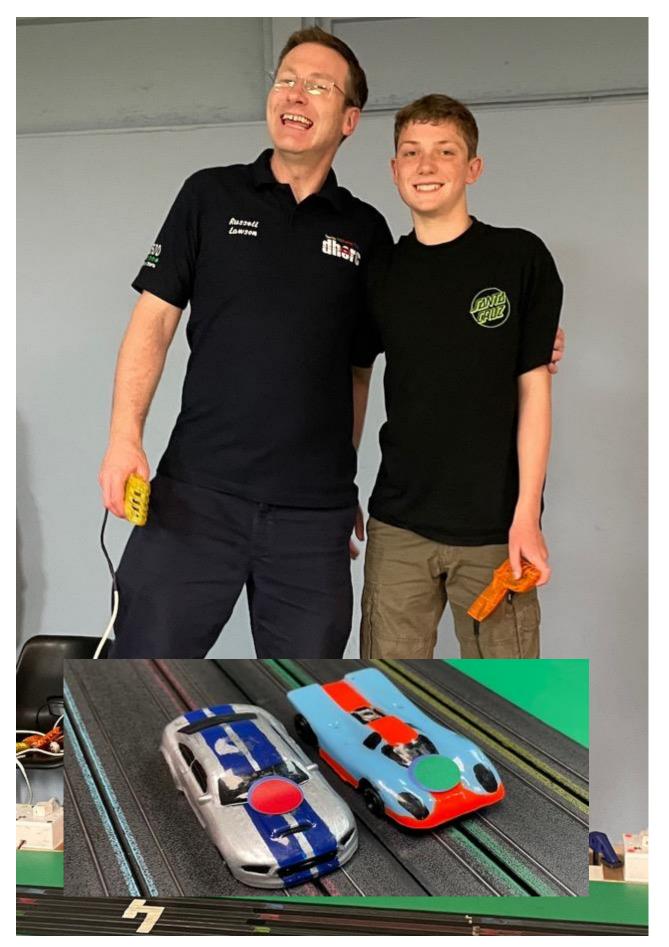

**D' Final** – **Denis Latham** was JJ's first victim at Trois-Rivières as he followed JJ home in his first Final of the night. 2.7 laps the deficit. Behind these two was **Russell Lawson**, happy to make a mends of losing the 'E' to son Jacob in F1, by reversing that here. Just 1.1 laps behind Russell came **Stuart Gray** who had in fact only lost out to Denis for 11<sup>th</sup> on the grid by 0.2 laps!

**'E' Final** – The GC Club Night was **Jacob Lawson's** 20<sup>th</sup> Adult start and 100<sup>th</sup> Adult/Junior combined Club Night start. Having been pipped to 14<sup>th</sup> on the grid by his dad Russell, the latter went on to take the spoils here by a crushing 7.4 laps. So that was 1-1 in the Russell competition at Trois-Rivières.