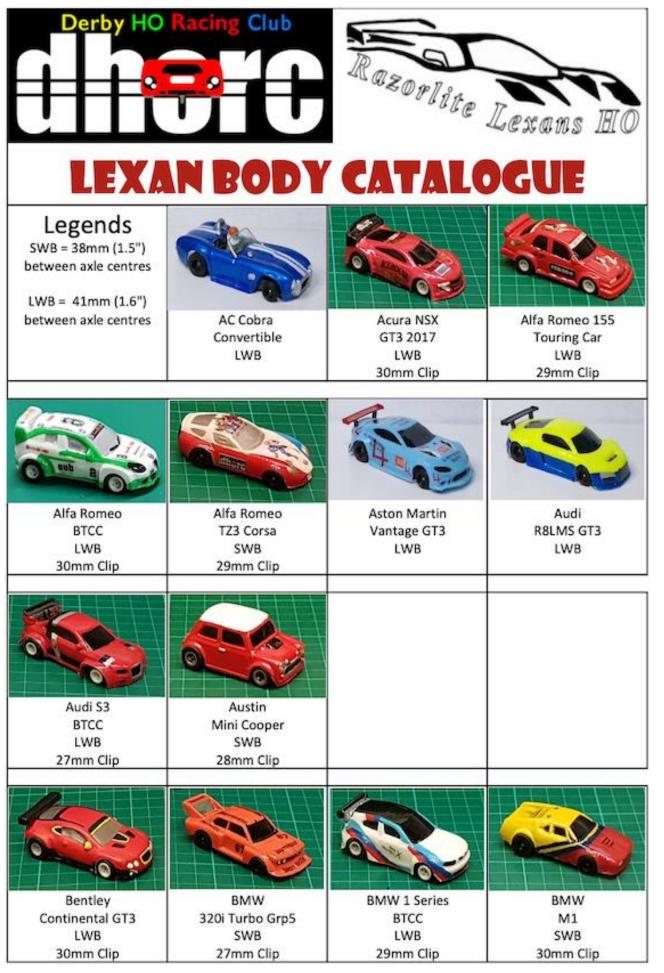

#### Slot Cars & Spares

Spacer washer

#902 G3 or VSR Chassis

Painted Lexan Body

#925 G3 Endbell

24T Delrin Crown Gear

22T VSR Crown Gear

Rear Tyres (Pair)

#941 Guide Pins

Front Wheels (Pair)

**VSR Pro Blank Chassis** 

Armature

£5.00

£4.00

£2.00

£2.00

£3.00

£1.00

£2.00

£2.00

£30.00

£10.00

£6.00

£4.00

£2.00

£0.25

£2.00

£2.00

£1.00

£2.00

£8.50

41

0

of HO Le Mans

| #250B G3 Pickup Shoes (Pair)    | £1.00 |  |
|---------------------------------|-------|--|
| Pickup Springs                  | £0.25 |  |
| #417 7T Delrin Pinion Gear      | £1.00 |  |
| SGP Black Pinion                | £0.30 |  |
| #950 G3 Front Tyres (Pair)      | £1.50 |  |
| Front Axle, Wheels and Tyres    | £4.00 |  |
| Rear Axle and Washer            | £5.50 |  |
| Rear Double Flanged Hubs (Pair) | £3.50 |  |
|                                 |       |  |