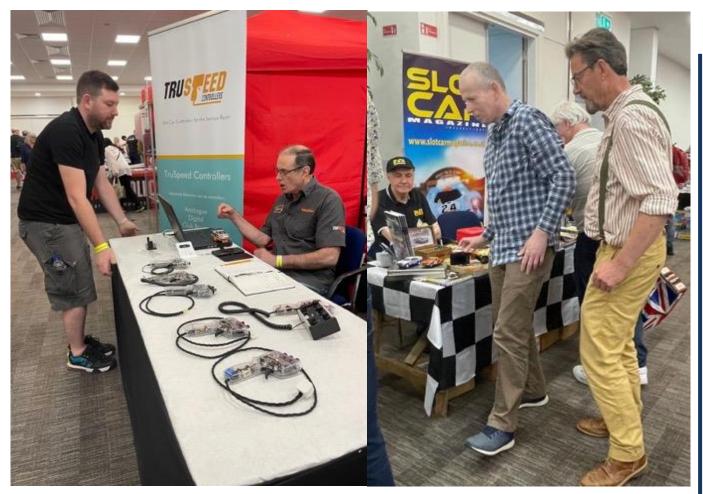

#### 2. DHORC's visit to the UK Slot Car Festival – 11May.

DHORC was well represented at the UK Slot Car Festival on Saturday 11May24. Stuart Gray, Phil Rees and I turned up at the Gavdon British Motor Museum at 10:15 hours and immediately met up with Dean Garbett, back on his feet after his knee operation.

As soon as we were inside I met up with Victor de Oliveira and spent a lot of my time there with him. Next up was Mick Smith and Lee Patterson. Mick hasn't been Carrera Digital racing since Oct'23 due to back issues but is hoping to return with Lee later this year. Later in the morning we also met up with Martin Thorpe and Steve White.

TYCO

**Nick Sismey** 210

244

**Nick Sismey** 

Martin Allsopp 131

**Steve Smith** (right), founder of the excellent Truspeed hand controllers, had a stall at the Festival. Hopefully he will be attending our Le Mans Carrera Digital event. **Andy Player** (left) founder of Worthing HO Racing Club was there with fellow WHO racer **Mike Dadson**. I raced against the latter on the Goodwood track.

**Stuart Gray** wanted to buy a colourful McLaren at the Festival. Unfortunately this was the only one there!

My secret photo of Victor de Oliveira failed!

The festival seemed the best to date thanks to **Roger Barker** et als' hard work. Phil and Stuart bought themselves a few things but there was nothing we really needed for the club.