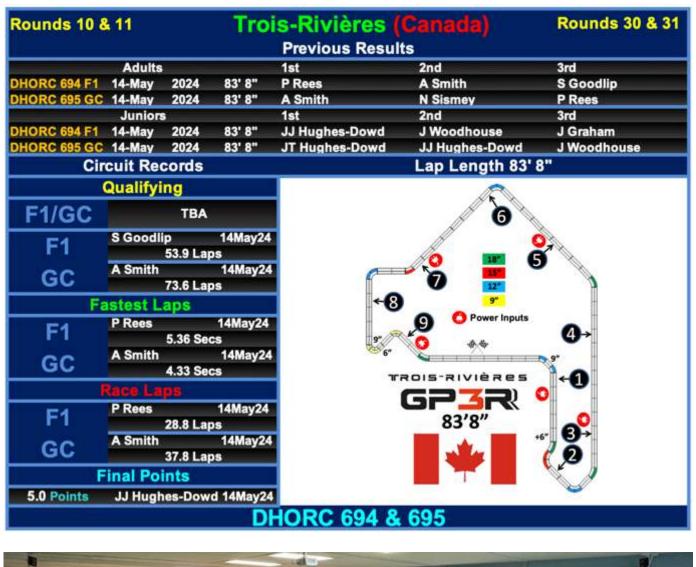

### Round 11 Trois-Rivières – GC 14 May 2024

Geoff Peach helping JT & JJ Hughes-Dowd with car set up before JT took his 2<sup>nd</sup> win!

GC Finals ADULT REPORT

**GC** Finals

#### Angus extends Championship lead with win No6

**A' Final** – **Angus Smith** made it four perfect 50 point scores from six wins on Tuesday night as he dominated the GC Trois-Rivières Club Night. He took his 67<sup>th</sup> career and 7<sup>th</sup> of 2024 Pole by no less than 6.1 laps from **Simon Goodlip** who himself has 96 career Poles in his locker. Simon unfortunately wasn't able to fight Angus for the win as car problems blighted his Final run after just 5.2 laps.

While Angus was setting other track records with his 67<sup>th</sup> (7) fastest lap and 73<sup>rd</sup> (7) best race lap on the all new Quebec circuit it was **Nick Sismey** who couldn't believe his luck finishing in second all be it some 3.7 laps in arrears. **Phil Rees** also continued his fortune at Trois-Rivières by adding a third place finish in GC to go with his win in F1. While Angus would take his 59<sup>th</sup> (6) win and extend his Championship lead by 10 points to 137 over Phil and 148 over Nick our latter two were very pleased with their lot.

Angus Smith took his sixth Adult win of the year in Round 11.

Unfortunately Simon Goodlip was unable to challenge Angus in the 'A' with car issues meaning he had to retire from the 'A' after 5.2 laps. Geoff was best of the rest outside the 'A' in 5<sup>th</sup> place.