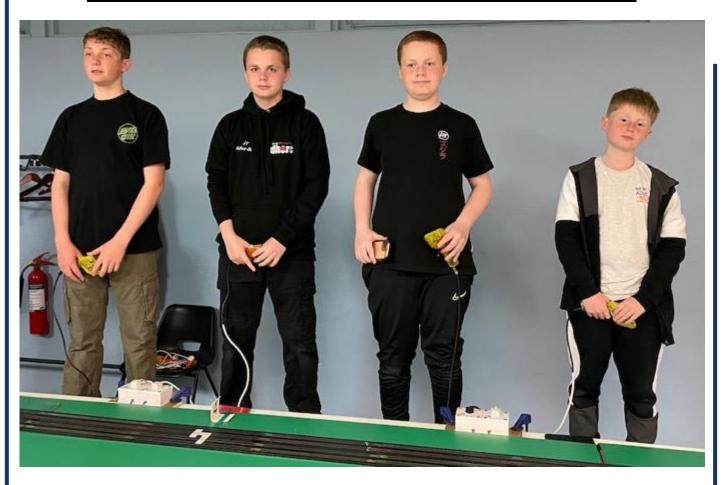

Junior 'A' Final – Jacob Lawson (4<sup>th</sup>), winner JT, JJ (2<sup>nd</sup>) and Jenson (3<sup>rd</sup>)