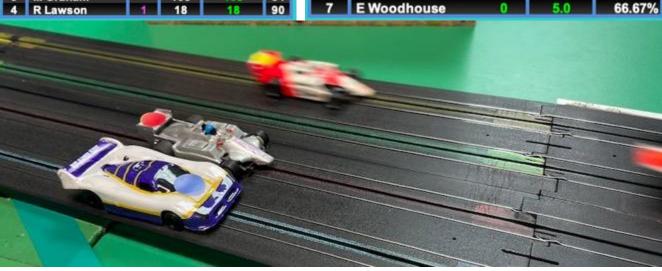

### Round 11 Trois-Rivières – GC 14 May 2024

Geoff Peach helping JT & JJ Hughes-Dowd with car set up before JT took his 2<sup>nd</sup> win!

GC Finals ADULT REPORT

**GC** Finals

**JJ Hughes-Dowd** recorded his third multiple Adult Final win session in 2024 at Trois-Rivières by winning the 'D' and 'C' Finals this time. Taking third here, three laps down on Geoff, he added a further 5.0 Final points to his Final Challenge total increasing his lead to ten points. Dad **Dan Hughes-Dowd** followed him home in seventh 1.1 laps behind his son.

**'C' Final** – It was two Dan's in a row with **Dan Turnbull** taking eighth. He was also beaten by JJ but only by 0.6 laps as he made chase throughout the 'C'. Another 0.6 laps back was **Lewis Blacker** in his 400<sup>th</sup> race start at DHORC. His Final win in the F1 Club Night plus the 1.0 Final point here keeps him second in the DHORC Challenge.

**JT Hughes-Dowd**, fresh from his second Junior win earlier in the evening, rounded out the top ten some 4.2 laps behind Lewis. However he was way quicker in lap time, so much so that his 4.91 second lap gave him fifth in the fastest lap charts beating his previous best of sixth on 09Apr24.