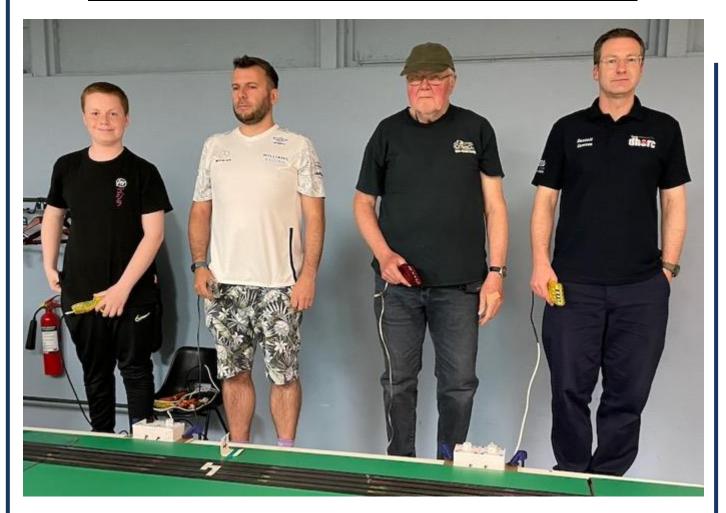

**JJ Hughes-Dowd** recorded his third multiple Adult Final win session in 2024 at Trois-Rivières by winning the 'D' and 'C' Finals this time. Taking third here, three laps down on Geoff, he added a further 5.0 Final points to his Final Challenge total increasing his lead to ten points. Dad **Dan Hughes-Dowd** followed him home in seventh 1.1 laps behind his son.

**'C' Final** – It was two Dan's in a row with **Dan Turnbull** taking eighth. He was also beaten by JJ but only by 0.6 laps as he made chase throughout the 'C'. Another 0.6 laps back was **Lewis Blacker** in his 400<sup>th</sup> race start at DHORC. His Final win in the F1 Club Night plus the 1.0 Final point here keeps him second in the DHORC Challenge.

Adult 'D' Final – JJ with his first of two wins, Denis (11<sup>th</sup>), Stuart (13<sup>th</sup>) and Russell (12<sup>th</sup>)

### Those All Important Points!

nitates Fly Emirates Fly Emi

8

Adult 'C' Final – JJ takes his second win, Dan Turnbull (8th), JT (10th) & Lewis Blacker (9th)

Turn Up

100.00%

100.00%

100.00%