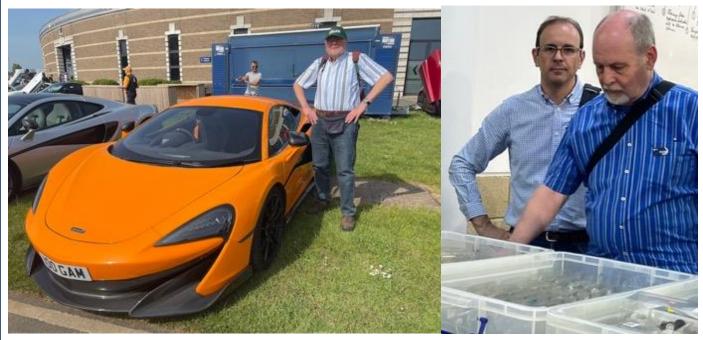

**Stuart Gray** wanted to buy a colourful McLaren at the Festival. Unfortunately this was the only one there!

My secret photo of Victor de Oliveira failed!

The festival seemed the best to date thanks to **Roger Barker** et als' hard work. Phil and Stuart bought themselves a few things but there was nothing we really needed for the club.