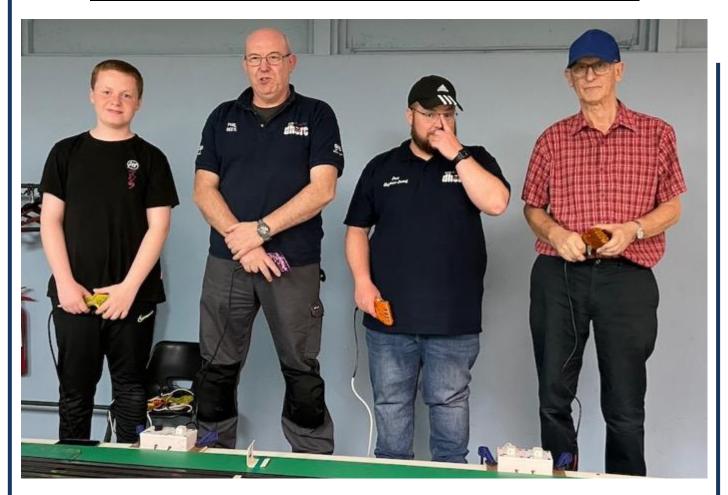

The 'Early Parents F' Final and Junior 'B' Final combined race. Andrew Woodhouse (right) again took the win but Mike was only 0.1 laps back. Jenson Woodhouse (2<sup>nd</sup> right) took the Junior win with Jimmy Graham in 5<sup>th</sup>

Junior 'A' Final – Jacob Lawson (4<sup>th</sup>), winner JT, JJ (2<sup>nd</sup>) and Jenson (3<sup>rd</sup>)