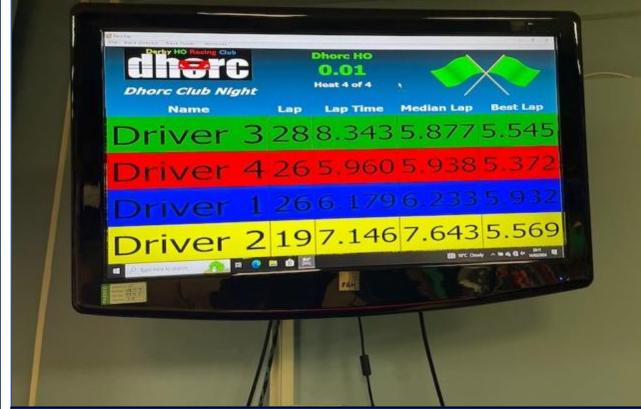

## Who Came Where? Who Scored What?

Phil Rees taking his turn at Race Control.

| Decample         DERDY HO RACING CLUB CHANDIONEIR RACE 695         Trois-Reine         DERDY 10 CLUB CHANDIONEIR RACE 695           Trois-Reine         Trois-Reine         Trois-Reine         Trois-Reine         Dimension           Matterio         Trois-Reine         Trois-Reine         Trois-Reine         Dimension           Matterio         Final Position         Final Position         Secondin (n)         373         Secondin (n)         373         Secondin (n)         373         Secondin (n)         374         Constraine         Matterio           Matterio         Trois-Reining         Secondin (n)         373         Secondin (n)         373         Secondin (n)         374         Secondin         376         Secondin (n)                                                                                                                                                                                                                                                                                                                                                                                                                                                                                                                                                                                                                                                                                                                                              |                                                                                                | PTS        | 5.0              | 3.0           | 3.0          | 2.0             | 1.5            | 1.5            | 1.5           | 1.5            | 1.5         | 1.0            | 0.5              | 0.5              | 0.5               | 0.5           | 0.0            | 0.0        |                   | PTS   | 3.0              | 2.0            | 1.5            | 1.5         | 0.5      |
|-----------------------------------------------------------------------------------------------------------------------------------------------------------------------------------------------------------------------------------------------------------------------------------------------------------------------------------------------------------------------------------------------------------------------------------------------------------------------------------------------------------------------------------------------------------------------------------------------------------------------------------------------------------------------------------------------------------------------------------------------------------------------------------------------------------------------------------------------------------------------------------------------------------------------------------------------------------------------------------------------------------------------------------------------------------------------------------------------------------------------------------------------------------------------------------------------------------------------------------------------------------------------------------------------------------------------------------------------------------------------------------------------------------------------------------------------------------------------------------------------------------------------------------------------------------------------------------------------------------------------------------------------------------------------------------------------------------------------------------------------------------------------------------------------------------------------------------------------------------------------------------------------------------------------------------------------------------------------------------------------------------------------------------------------------------------------------------------------------|------------------------------------------------------------------------------------------------|------------|------------------|---------------|--------------|-----------------|----------------|----------------|---------------|----------------|-------------|----------------|------------------|------------------|-------------------|---------------|----------------|------------|-------------------|-------|------------------|----------------|----------------|-------------|----------|
| DEREY H:0 RACING CLUB CHAMPIONSHIP RACE 695         DEREY H:0 RACING CLUB CHAMPIONSHIP RACE 695         DEREY H:0 RACING CLUB CHAMPIONSHIP RACE 695         DEREV H:0 RACING REV R:0 RACING REV R:0 RACING R:0 RACI                                                                              | Final Points                                                                                   |            | 1 JJ Hughes-Dowd |               |              | 4 A Smith (M)   |                |                |               |                |             |                | 11 S Goodlip (M) | 11 D Hughes-Dowd | 11 JT Hughes-Dowd | 11 S Gray (M) |                |            | FINAL POINTS      |       | 1 J Woodhouse    |                |                |             |          |
|                                                                                                                                                                                                                                                                                                                                                                                                                                                                                                                                                                                                                                                                                                                                                                                                                                                                                                                                                                                                                                                                                                                                                                                                                                                                                                                                                                                                                                                                                                                                                                                                                                                                                                                                                                                                                                                                                                                                                                                                                                                                                                     |                                                                                                | ŝ          | •                |               | 4            | _               | 6              | 80             | 7             | 60             | 10          | 4              | ~                | 2                | _                 | •             | 6              |            |                   |       |                  |                | 4              | ~           |          |
| Image: Color          |                                                                                                | Ы          | 5(               | 31            | 3/           | 3.              | 2              |                | 2             | 2(             | 2           |                |                  | 2:               | 2.                | 2(            | 16             | 1          |                   | ΡT    | 4                |                | 37             | 3:          | 2        |
| DERDY I: DERDY II                                                                                                                                                                                                                                                                                                                                                                                                                                                                                                                                                                                                                                                                                                                                                                                                                                                                                                                                                                                                                                                                                                                                                                                                                                                                                                                                                                                                                                                                                                                                                                                                                                                                                                                                                                                                                                                                                                                                                                                | Derby HO. Rectin<br>Derby HO. Rectin<br>Derby HO. Recting<br>Home of HOLE Mans<br>POINTS TOTAL |            | A Smith (M)      | N Sismey (M)  | P Rees (M)   | S Goodlip (M)   | G Peach (M)    | JJ Hughes-Dowo | D Hughes-Dowd | D Tumbull      | L Blacker   | JT Hughes-Dow  | D Latham         |                  |                   | J Lawson      |                |            | POINTS TOTAL      |       | JT Hughes-Dow    | JJ Hughes-Dowo | J Woodhouse    | J Lawson    | J Graham |
| Internet         DERRY H:0         RACING CLUB CHAMPIONSHIP         RACE 665           Trois-Rivience         Trois-Rivience         Itematication                                                                                                                                                                                                                                                                                                                                                                                                                                                                                                                                                                                                                      |                                                                                                | S POS      | -                |               |              | 4               |                |                | 7             |                |             | -              | 11               | -                | ~                 | 14            | -              | -          |                   |       | -                | 2              |                |             |          |
| Purity In DiameterDERBY H:O RACING CLUB CHAMPIONSHIP R<br>Troits-River and the product of the point of the p | INS)                                                                                           | LAPS       | 37.8             | 34.3          | 33.6         | 32.6            | 31.8           | 31.2           | 30.8          | 30.6           | 30.5        | 30.2           | 28.1             | 28.0             | 27.8              | 26.5          | 26.4           | 25.1       | (SNI              | LAPS  | 28.1             | 27.8           | 26.8           | 26.4        | 22.2     |
| DERBY H:O RACING CLUB CHAMPIONSHIP R.<br>DERBY H:O RACING CLUB CHAMPIONSHIP R.Trois-Rivieres - 14 May 2024 - Round 1ASTER FOLITTOULIT FINGASTER FOLITASTER FORMASTER FORM <th< td=""><th>ie 695<br/>- GC Finals<br/>MBER)<br>SST RACE LAPS (3 M</br></th><td></td><td>A Smith (M)</td><td>S Goodlip (M)</td><td>N Sismey (M)</td><td>P Rees (M)</td><td>JJ Hughes-Dowd</td><td>D Turnbull</td><td>G Peach (M)</td><td>L Blacker</td><td>R Lawson</td><td>D Hughes-Dowd</td><td>D Latham</td><td>A Woodhouse</td><td>J Lawson</td><td>S Gray (M)</td><td>JT Hughes-Dowd</td><td>M Graham</td><td>ST RACE LAPS (3 M</td><td></td><td>JT Hughes-Dowd</td><td>J Lawson</td><td>JJ Hughes-Dowd</td><td>J Woodhouse</td><td>J Graham</td></th<>                                                                                                                                                                                                                                                                                                                                                                                                                                                                                                                                                                                                                                                                                                                                                                                                                                                                                                                        | ie 695<br>- GC Finals<br>MBER)<br>                                                             |            | A Smith (M)      | S Goodlip (M) | N Sismey (M) | P Rees (M)      | JJ Hughes-Dowd | D Turnbull     | G Peach (M)   | L Blacker      | R Lawson    | D Hughes-Dowd  | D Latham         | A Woodhouse      | J Lawson          | S Gray (M)    | JT Hughes-Dowd | M Graham   | ST RACE LAPS (3 M |       | JT Hughes-Dowd   | J Lawson       | JJ Hughes-Dowd | J Woodhouse | J Graham |
| Der Pi Mander M   | RAC<br>11<br>N ME<br>BE                                                                        | POS        | -                | 2             | 3            | 4               | 5              | 9              | 7             | 8              | 6           | 10             | 11               | 12               | 13                | 14            | 15             | 16         | 8                 | POS   | -                | 2              | 3              | 4           | ŝ        |
| Der Pi Mander M   | SHIP<br>Ind<br>A = NO                                                                          | HU         | 3.174            | 2.819         | 1.860        | 1.690           | 1.618          | 1.548          | 1.251         | 1.034          | 0/6'0       | 0.866          | 0.743            | 0.623            | 0.564             | 0.467         | 0.241          | 9.718      |                   | MPH   | 0.663            | 0.623          | 0.241          | 9.620       | 9.336    |
| Der Pi Mander M   | PION<br>Rol                                                                                    |            |                  |               |              |                 |                |                |               | and the second |             |                |                  |                  |                   |               |                |            |                   |       |                  |                |                |             |          |
| Der Pi Mander M   | HAM<br>4 - 1<br>TABL<br>APS                                                                    | F          | 4                | 4.            | 4.           | 4.              |                |                |               | 5.             | 5.          | 5.             | 5.               | 5.               | 5.                | 5.            | 5.             | 5.         | LAPS              | F     |                  |                | 5.             | 5.          | 6.       |
| Detry Homeson Homes                 |                                                                                                | A          | A Smith (M)      | S Goodlip (M) | N Sismey (M) | P Rees (M)      |                | JJ Hughes-Dowo | D Hughes-Dowd | L Blacker      | D Turnbull  | G Peach (M)    | D Latham         |                  | R Lawson          | A Woodhouse   | J Lawson       | S Gray (M) | FASTEST           | JL    | JT Hughes-Dow    | JJ Hughes-Dowo | J Lawson       |             | J Graham |
| Deray HO Bacing Cub E           Home of HO Le Mans           ADULIFYING           ADULIFYING           OUALIFYING           POS         ADULI         APS         POS           OLALIFYING         GOAS         2         S Goodlip (M)         66.7         3           T         A Smith (M)         73.6         1         2         S Goodlip (M)         67.5         2         3         3         N Sismey (M)         66.7         3         3         5         5         5         5         5         5         5         5         5         5         5         5         5         5         5         5         5         5         5         5         5         5         5         5         5         5         5         5         5         5         5         5         5         5         5         5         5         5         5         5         5         5         5         5         5         5         5         5         5         5         5         5         10         11         11         11         11         11         11         11         11         11         11                                                                                                                                                                                                                                                                                                                                                                                                                                                                                                                                                                                                                                                                                                                                                                                                                                                                                                                                                                             | - 1                                                                                            | POS        | ۲                | 2             | 3            | 4               | 5              | 9              | 7             | 8              | 6           | 10             | 11               | 12               | 13                | 14            | 15             | 16         |                   |       | ٢                | 2              | 3              | 4           | 2        |
| Detry Homeson Homes                 | у н:c                                                                                          | PTS        | 45               | 38            | 34           | 31              | 29             | 28             | 27            | 26             | 25          | 24             | 23               | 22               | 21                | 20            | 19             | 18         |                   |       | 45               | 38             | 34             | 31          | 29       |
| Derby Homeon Mark       Derby Homeon Mark         Home of HOLe Mark       Mark         Home of HOLe Mark       Mark         Home of HOLe Mark       Mark         ADULIFYING       OLALIFYING         POS       ADULI         ADULI       A Smith (M)         3       N Sismey (M)         4       P Rees (M)         5       G Peach (M)         6       D Hughes-Dowd         7       D Turmbull         8       L Blacker         9       A Woodhouse         10       JT Hughes-Dowd         11       D Latham         12       S Gray (M)         13       J Hughes-Dowd         14       R Lawson         15       J Lawson         16       J Hughes-Dowd         11       D Latham         12       S Gray (M)         13       J Hughes-Dowd         16       J Hughes-Dowd         17       J Hughes-Dowd         18       L Moson         19       J Hughes-Dowd         10       J Hughes-Dowd         11       J Lawson         1       J Hughes-Dowd                                                                                                                                                                                                                                                                                                                                                                                                                                                                                                                                                                                                                                                                                                                                                                                                                                                                                                                                                                                                                                                                                                                                   | DERB<br>Trois-Rivièi<br>FINAL POSITIONS                                                        |            | I A Smith (M)    |               |              | t S Goodlip (M) |                |                |               |                |             |                |                  |                  |                   |               |                |            | FINAL POSITIONS   |       | 1 JT Hughes-Dowd |                |                |             |          |
| Derby HO Racing Cub F         Home of HO Le Mans         Home of HO Le Mans         ADULIFYING         OLALIFYING         POS         ADULIFYING         POS         ADULIFYING         B         S         S         S         S         A         PRess (M)         S         G         D         T         D         S         G         PRess (M)         S         G         D         T         D         T         A         PRess (M)         S         G         D         T         D         T         D         T         D         S         G         D         S         D         S         D         D         D         D         D         D                                                                                                                                                                                                                                                                                                                                                                                                                                                                                                                                                                                                                                                                                                                                                                                                                                                                                                                                                                                                                                                                                                                                                                                                                                                                                                                                                                                                                                     | -                                                                                              | PC PC      | 9                |               |              | 2               |                |                |               |                | 1000        |                |                  |                  |                   |               | _              |            |                   | PC PC | 4                |                |                |             |          |
| Topology     Topology       1     1       1     1       1     1       1     1       1     1       1     1       1     1       1     1       1     1       1     1       1     1       1     1       1     1       1     1       1     1       1     1       1     1       1     1       1     1       1     1       1     1       1     1       1     1       1     1       1     1       1     1       1     1       1     1       1     1       1     1       1     1       1     1       1     1       1     1       1     1       1     1       1     1       1     1       1     1       1     1       1     1       1     1       1     1       1     1 <t< th=""><th></th><th><b>LAF</b></th><th>73.</th><th>67.</th><th>66.</th><th>62.</th><th>59.</th><th>58.</th><th>58.</th><th>57.</th><th>54.</th><th></th><th>51.</th><th>51.</th><th>50.</th><th>50.</th><th>49.</th><th>47.</th><th></th><th>LAF</th><th></th><th>50.</th><th>49.</th><th>48.</th><th>42.</th></t<>                                                                                                                                                                                                                                                                                                                                                                                                                                                                                                                                                                                                                                                                                                                                                                                                                                                                                                                                                                                                                                                                                                                |                                                                                                | <b>LAF</b> | 73.              | 67.           | 66.          | 62.             | 59.            | 58.            | 58.           | 57.            | 54.         |                | 51.              | 51.              | 50.               | 50.           | 49.            | 47.        |                   | LAF   |                  | 50.            | 49.            | 48.         | 42.      |
|                                                                                                                                                                                                                                                                                                                                                                                                                                                                                                                                                                                                                                                                                                                                                                                                                                                                                                                                                                                                                                                                                                                                                                                                                                                                                                                                                                                                                                                                                                                                                                                                                                                                                                                                                                                                                                                                                                                                                                                                                                                                                                     | of HOLE Management                                                                             |            | A Smith (M)      | S Goodlip (M) | N Sismey (M) | P Rees (M)      | G Peach (M)    | D Hughes-Dowd  | D Turnbull    | L Blacker      | A Woodhouse | JT Hughes-Dowd | D Latham         |                  |                   | R Lawson      |                |            | QUALIFYING        |       | JT Hughes-Dowd   | JJ Hughes-Dowd | J Lawson       | J Woodhouse | J Graham |
|                                                                                                                                                                                                                                                                                                                                                                                                                                                                                                                                                                                                                                                                                                                                                                                                                                                                                                                                                                                                                                                                                                                                                                                                                                                                                                                                                                                                                                                                                                                                                                                                                                                                                                                                                                                                                                                                                                                                                                                                                                                                                                     |                                                                                                | Pos        | -                | 2             | 3            | 4               | 5              |                | 2             |                |             |                |                  | 12               | 13                | 14            | 15             | 16         |                   | POS   | ۲                | 2              | 3              | 4           | S        |

|                                       | Derby HO Racing Club 1 |                  | DE    | DERBY H | H:O RA  | CING        | CLL        | JB C | ACING CLUB CHAMPIONSHIP           | IONSH |            | <b>RACE 695</b> | 5         |      | Ď    | Derby HO Rac       | ing Club 🚹 |
|---------------------------------------|------------------------|------------------|-------|---------|---------|-------------|------------|------|-----------------------------------|-------|------------|-----------------|-----------|------|------|--------------------|------------|
|                                       |                        | Trois-Rivières - | -Riv  | ières   | -       | t Ma        | N          | 202  | 4 May 2024 - Round 11 - GC Finals | Soun  | 1 1        | - G             | CF        | nals |      |                    |            |
| РЪ                                    | Home of HO Le Mans     |                  |       | ð       | QUALIFY | <b>VING</b> | <b>UN</b>  | FINA | FYING AND FINAL RACE RESULTS      | E RES | STJU       |                 |           |      | Home | Home of HO Le Mans |            |
| č                                     | NAME                   | GR               | GREEN | BLUE    | UE      | QUAL        | FIN        | FIN  | FINAL 1                           | VL 1  | FINAL 2    | VL 2            | FINAL 3   | VL 3 | BE   | BEST               | TOTAL      |
| د                                     |                        | LAPS             | TIME  | LAPS    | TIME    | LAPS        | POS        | PTS  | LAPS                              | TIME  | LAPS       | TIME            | LAPS      | TIME | LAPS | TIME               | LAPS       |
| 4                                     | A Smith (M)            | 37.8             | 4.33  | 35.8    | 4.52    | 73.6        | A1         | 2.0  | 37.3                              | 4.56  |            |                 |           |      | 37.8 | 4.33               | 110.9      |
| A                                     | S Goodlip (M)          | 34.3             | 4.45  | 33.2    | 4.75    | 67.5        | A4         | 0.5  | 5.2                               | 4.76  |            |                 |           |      | 34.3 | 4.45               | 72.7       |
| A                                     | N Sismey (M)           | 33.5             | 4.91  | 33.2    | 4.99    | 66.7        | A2         | 1.5  | 33.6                              | 4.81  |            |                 |           |      | 33.6 | 4.81               | 100.3      |
| ◄                                     | P Rees (M)             | 32.6             | 4.88  | 29.6    | 5.37    | 62.2        | A3         | 3.0  | 31.7                              | 5.31  | 29.6       | 5.21            |           |      | 32.6 | 4.88               | 123.5      |
| 4                                     | G Peach (M)            | 30.5             | 5.42  | 28.7    | 5.55    | 59.2        | B2         | 1.5  | 30.8                              | 5.25  |            |                 |           |      | 30.8 | 5.25               | 90.0       |
| ◄                                     | D Hughes-Dowd          | 30.2             | 5.07  | 28.7    | 5.40    | 58.9        | B4         | 0.5  | 26.7                              | 5.33  |            |                 |           |      | 30.2 | 5.07               | 85.6       |
| ⊲<br>Pa                               | D Turnbull             | 29.7             | 5.35  | 28.5    | 5.55    | 58.2        | <b>C</b> 3 | 1.5  | 31.2                              | 5.20  |            |                 |           |      | 31.2 | 5.20               | 89.4       |
| <pre>de</pre>                         | L Blacker              | 28.0             | 5.17  | 29.8    | 5.41    | 57.8        | ទ          | 1.0  | 30.6                              | 5.20  |            |                 |           |      | 30.6 | 5.17               | 88.4       |
| <ul><li></li><li></li><li>2</li></ul> | A Woodhouse            | 28.0             | 5.90  | 26.2    | 6.04    | 54.2        | F          |      | 25.2                              | 5.45  |            |                 |           |      | 28.0 | 5.45               | 79.4       |
| A<br>R                                | JT Hughes-Dowd         | 26.2             | 5.35  | 26.2    | 5.58    | 52.4        | C4         | 0.5  | 26.4                              | 4.91  |            |                 |           |      | 26.4 | 4.91               | 26.4       |
| A                                     | D Latham               | 25.8             | 5.70  | 25.9    | 5.78    | 51.7        | D2         | 1.5  | 28.1                              | 5.31  |            |                 |           |      | 28.1 | 5.31               | 79.8       |
| ◄                                     | S Gray (M)             | 26.5             | 5.92  | 25.0    | 6.41    | 51.5        | D4         | 0.5  | 24.5                              | 5.87  |            |                 |           |      | 26.5 | 5.87               | 76.0       |
| A                                     | JJ Hughes-Dowd         | 26.1             | 5.45  | 24.8    | 5.50    | 50.9        | B3         | 5.0  | 30.8                              | 5.19  | 31.8       | 5.13            | 27.8      | 4.94 | 31.8 | 4.94               | 90.4       |
| A                                     | R Lawson               | 26.0             | 6.00  | 24.2    | 6.28    | 50.2        | D3         | 3.0  | 30.5                              | 5.40  | 25.5       | 5.71            |           |      | 30.5 | 5.40               | 106.2      |
| A                                     | J Lawson               | 27.8             | 5.57  | 22.1    | 6.52    | 49.9        | E2         | 1.5  | 23.1                              | 5.63  |            |                 |           |      | 27.8 | 5.57               | 23.1       |
| 4                                     | M Graham               | 24.6             | 5.97  | 23.1    | 6.34    | 47.7        | F2         |      | 25.1                              | 5.37  |            |                 |           |      | 25.1 | 5.37               | 72.8       |
| <b>ר</b>                              | JT Hughes-Dowd         | 26.2             | 5.35  | 26.2    | 5.58    | 52.4        | A1         | 2.0  | 28.1                              | 5.54  |            |                 |           |      | 28.1 | 5.35               | 80.5       |
| ٦                                     | JJ Hughes-Dowd         | 26.1             | 5.45  | 24.8    | 5.50    | 50.9        | A2         | 1.5  | 26.8                              | 5.37  |            |                 |           |      | 26.8 | 5.37               | 77.7       |
| ٦                                     | J Lawson               | 27.8             | 5.57  | 22.1    | 6.52    | 49.9        | A4         | 0.5  | 19.8                              | 5.58  |            |                 |           |      | 27.8 | 5.57               | 69.7       |
| ٦                                     | J Woodhouse            | 24.8             | 6.00  | 23.2    | 6.05    | 48.0        | A3         | 3.0  | 22.4                              | 5.95  | 26.4       | 5.93            |           |      | 26.4 | 5.93               | 96.8       |
| 7                                     | J Graham               | 21.9             | 6.11  | 20.2    | 6.31    | 42.1        | B2         | 1.5  | 22.2                              | 6.19  |            |                 |           |      | 22.2 | 6.11               | 64.3       |
|                                       |                        | 1                |       |         |         |             |            |      |                                   |       | TOTAL FEET | FEET            | 142,558.5 | 58.5 | TOTA | TOTAL LAPS         | 1,703.9    |