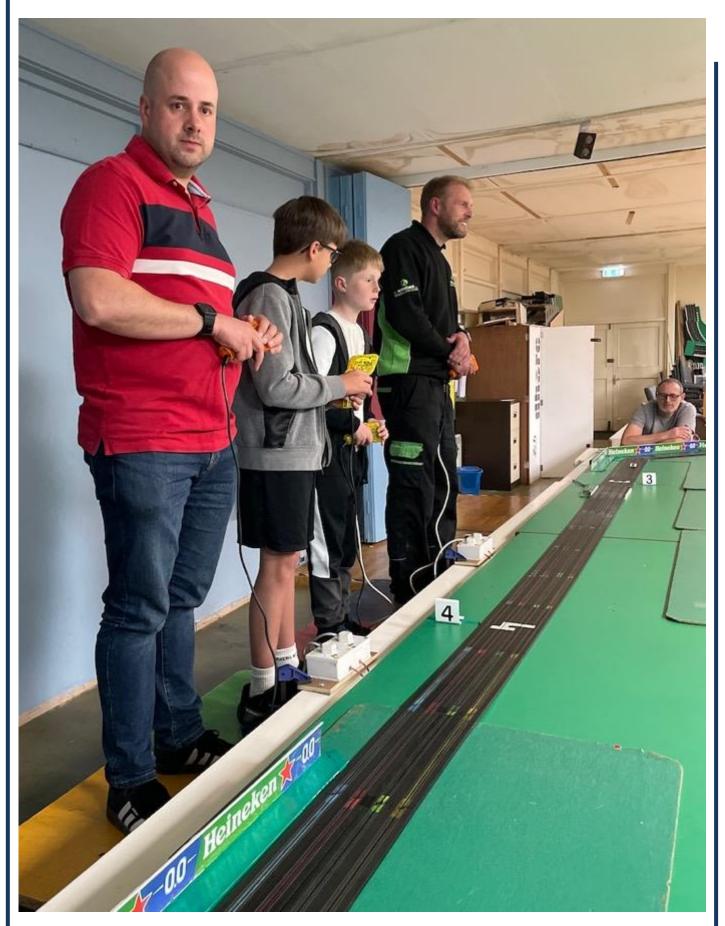

### Round 11 Trois-Rivières – GC 14 May 2024

Geoff Peach helping JT & JJ Hughes-Dowd with car set up before JT took his 2<sup>nd</sup> win!

GC Finals ADULT REPORT

**GC** Finals

**JT Hughes-Dowd**, fresh from his second Junior win earlier in the evening, rounded out the top ten some 4.2 laps behind Lewis. However he was way quicker in lap time, so much so that his 4.91 second lap gave him fifth in the fastest lap charts beating his previous best of sixth on 09Apr24.

#### JT's Donington Gazebo practice paid off!

**A' Final** – **JT Hughes-Dowd** took his second career victory on Tuesday thanks to a lot of practice with his GC Porsche 917 on DHORC's Gazebo track at the Donington Historic Festival. Something suddenly clicked there, and he brought that something to Trois-Rivières. It all so nearly came to nothing however as when he arrived at the Table Tennis Room and opened up his families' car box his cars weren't there! A frantic few phone calls home eventually found them with dad Dan making the quick dash to pick them up.

JT made the most of the effort by taking his second career Pole and win and first fastest and best race laps. This was also the first time someone other than **JJ Hughes-Dowd** set the most race laps in 2024. JJ was 1.5 laps behind big bruv in Qualifying reducing this to 1.3 laps at the end of the 'A' Final. **Jenson Woodhouse** took his first Final win of the year to reach the 'A' and promptly took third, just 0.4 laps behind JJ who retains his lead in both Championships. Jacob Lawson was again in the 'A' at Trois-Rivières, but this time took fourth.