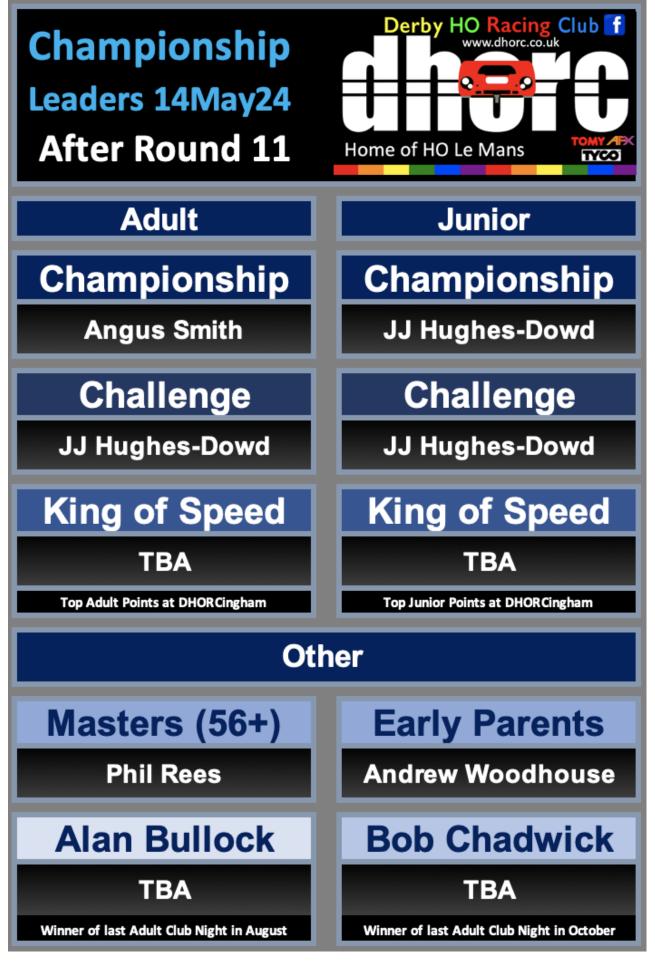

Derby Leisure and Events Venue has rebranded to Derby Leisure and Events and will celebrate their 100<sup>th</sup> Anniversary on 31Aug24, which we are supporting. Please see Page 13.

Congratulations to **Angus Smith** for taking his sixth Adult win of the year, to **Phil Rees** for taking his fourth Masters win and to **JT Hughes-Dowd** for taking his second Junior victory.

#### Angus extends Championship lead with win No6

**A' Final** – **Angus Smith** made it four perfect 50 point scores from six wins on Tuesday night as he dominated the GC Trois-Rivières Club Night. He took his 67<sup>th</sup> career and 7<sup>th</sup> of 2024 Pole by no less than 6.1 laps from **Simon Goodlip** who himself has 96 career Poles in his locker. Simon unfortunately wasn't able to fight Angus for the win as car problems blighted his Final run after just 5.2 laps.

While Angus was setting other track records with his 67<sup>th</sup> (7) fastest lap and 73<sup>rd</sup> (7) best race lap on the all new Quebec circuit it was **Nick Sismey** who couldn't believe his luck finishing in second all be it some 3.7 laps in arrears. **Phil Rees** also continued his fortune at Trois-Rivières by adding a third place finish in GC to go with his win in F1. While Angus would take his 59<sup>th</sup> (6) win and extend his Championship lead by 10 points to 137 over Phil and 148 over Nick our latter two were very pleased with their lot.

Angus Smith took his sixth Adult win of the year in Round 11.

Unfortunately Simon Goodlip was unable to challenge Angus in the 'A' with car issues meaning he had to retire from the 'A' after 5.2 laps. Geoff was best of the rest outside the 'A' in 5<sup>th</sup> place.

#### **Phil makes it three wins on the trot!**

Phil's fourth win of the year extends his Championship lead to 2.2 points over second here and second in the Championship Angus. Geoff and Nick both took third with Simon and Stuart in joint fifth.