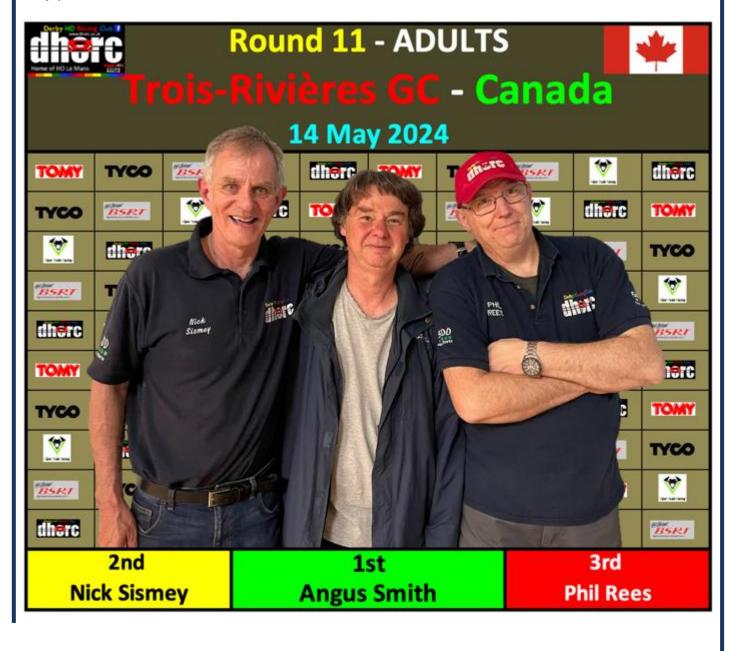

Derby Leisure and Events Venue has rebranded to Derby Leisure and Events and will celebrate their 100<sup>th</sup> Anniversary on 31Aug24, which we are supporting. Please see Page 13.

Congratulations to **Angus Smith** for taking his sixth Adult win of the year, to **Phil Rees** for taking his fourth Masters win and to **JT Hughes-Dowd** for taking his second Junior victory.

#### Angus extends Championship lead with win No6

**A' Final** – **Angus Smith** made it four perfect 50 point scores from six wins on Tuesday night as he dominated the GC Trois-Rivières Club Night. He took his 67<sup>th</sup> career and 7<sup>th</sup> of 2024 Pole by no less than 6.1 laps from **Simon Goodlip** who himself has 96 career Poles in his locker. Simon unfortunately wasn't able to fight Angus for the win as car problems blighted his Final run after just 5.2 laps.

While Angus was setting other track records with his 67<sup>th</sup> (7) fastest lap and 73<sup>rd</sup> (7) best race lap on the all new Quebec circuit it was **Nick Sismey** who couldn't believe his luck finishing in second all be it some 3.7 laps in arrears. **Phil Rees** also continued his fortune at Trois-Rivières by adding a third place finish in GC to go with his win in F1. While Angus would take his 59<sup>th</sup> (6) win and extend his Championship lead by 10 points to 137 over Phil and 148 over Nick our latter two were very pleased with their lot.

Angus Smith took his sixth Adult win of the year in Round 11.

Unfortunately Simon Goodlip was unable to challenge Angus in the 'A' with car issues meaning he had to retire from the 'A' after 5.2 laps. Geoff was best of the rest outside the 'A' in 5<sup>th</sup> place.