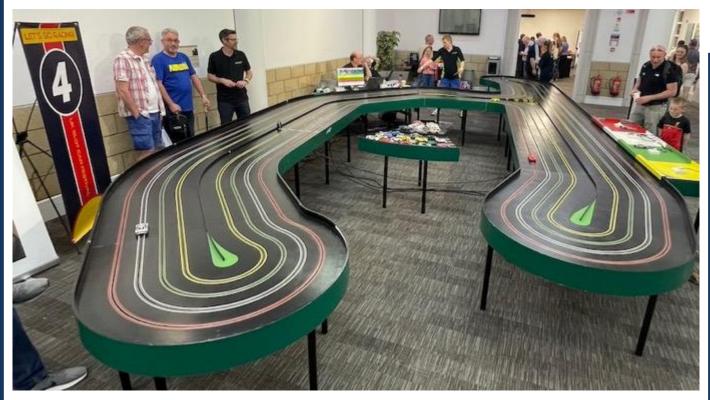

#### 4. Derby Leisure and Events 100<sup>th</sup> Anniversary

With us now also at Great Northern Classics (GNC) as well as Derby Leisure and Events for their 100<sup>th</sup> Anniversary it is going to be a busy Saturday 31Aug24. We will run an eight lane track at GNC and a four lane version of the same track at Derby Leisure. This will be the second time we have run two tracks on the same day.