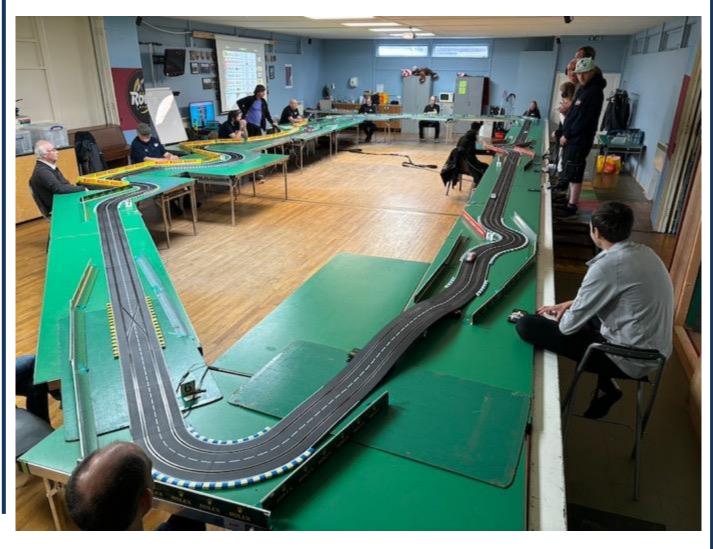

## 2. Carrera Digital Club Night 100

Our first Le Mans Club Night on Friday Night, Round 23 of the 2024 DHORC Carrera Digital Championship, was our 100<sup>th</sup> Carrera Digital Club Night since our first race on 18Jan22 below.

In that time we have had 40 Members running in our 1/32<sup>nd</sup> races with 22 of them joining DHORC just for the digital racing. In those 100 Club Nights we have covered 144,653 laps and 3,953 miles with an average attendance of 22 racers!

Thanks to everyone who has made this all possible. We have come an incredibly long way since that first test with six of us, due to COVID restrictions, back in May'21.