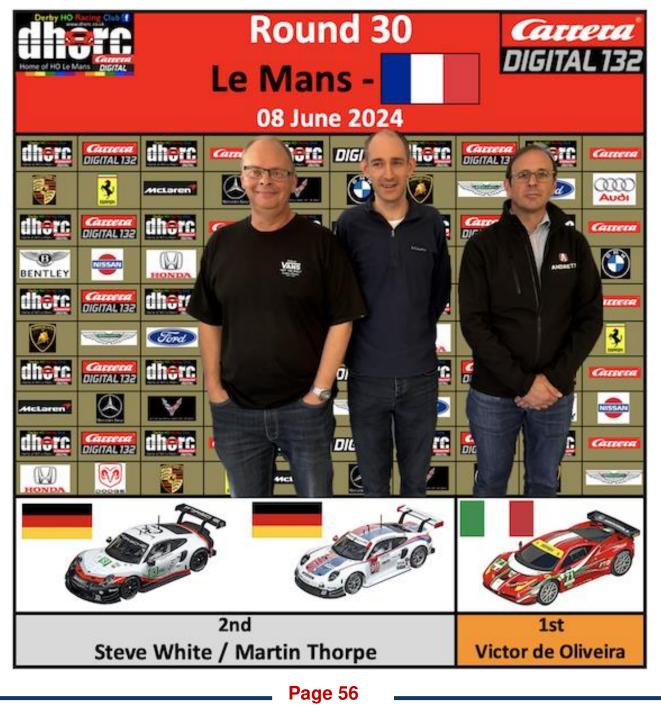

After taking his first win at Rockingham Motor Speedway at the end of May **Victor de Oliveira** added no less than six more at Le Mans, congratulations Victor. Congrats also to **Simon Goodlip** for taking two wins and **Steve White** the remaining win.

We must also mention all of our Group winners as well, especially **Dave Edwards** who took nine out of nine. The others were **Richard Booth (5)**, **Victor de Oliveira (8)**, **Simon Goodlip (3)**, **Daniel Kalyan (2)**, **Nick Sismey (3)** and **Steve White (1).** Congratulations to all.