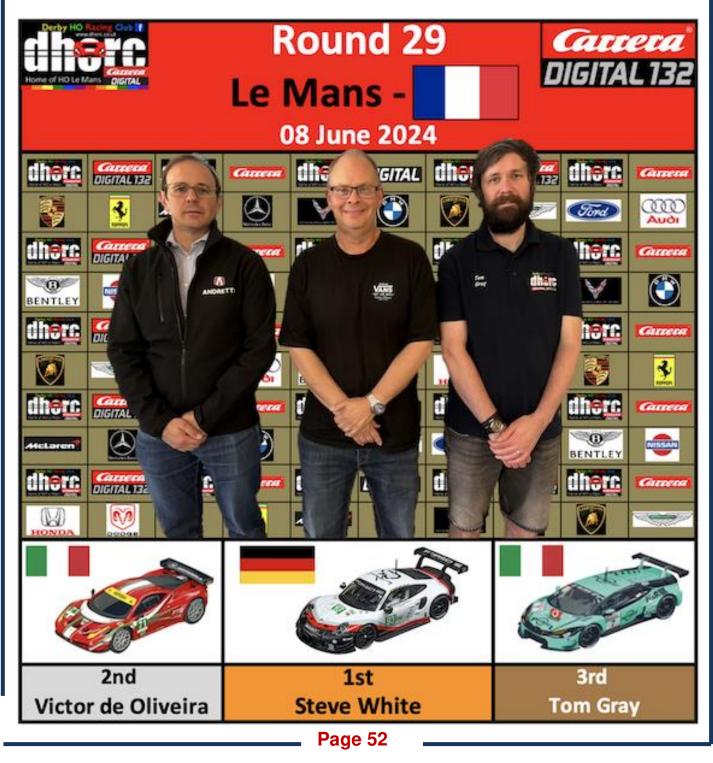

After taking his first win at Rockingham Motor Speedway at the end of May **Victor de Oliveira** added no less than six more at Le Mans, congratulations Victor. Congrats also to **Simon Goodlip** for taking two wins and **Steve White** the remaining win.

We must also mention all of our Group winners as well, especially **Dave Edwards** who took nine out of nine. The others were **Richard Booth (5)**, **Victor de Oliveira (8)**, **Simon Goodlip (3)**, **Daniel Kalyan (2)**, **Nick Sismey (3)** and **Steve White (1).** Congratulations to all.