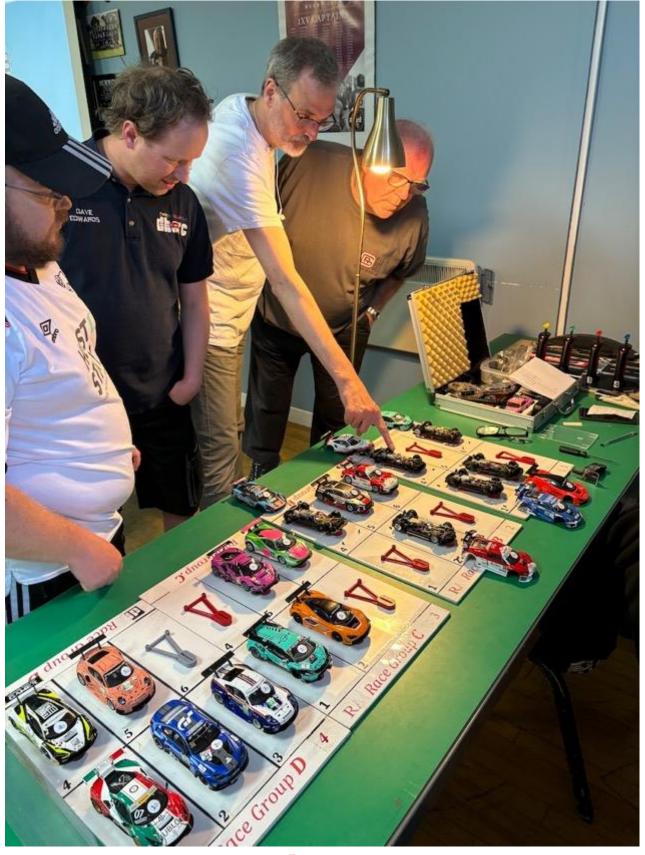

## 3. Top 10 ranked drivers' cars opened up at Le Mans

As agreed by all we took the bodies off the top 10 ranked drivers' cars for all to see prior to the first Le Mans race on Friday night. We are please to say nothing untoward was found. Thanks to all for complying.