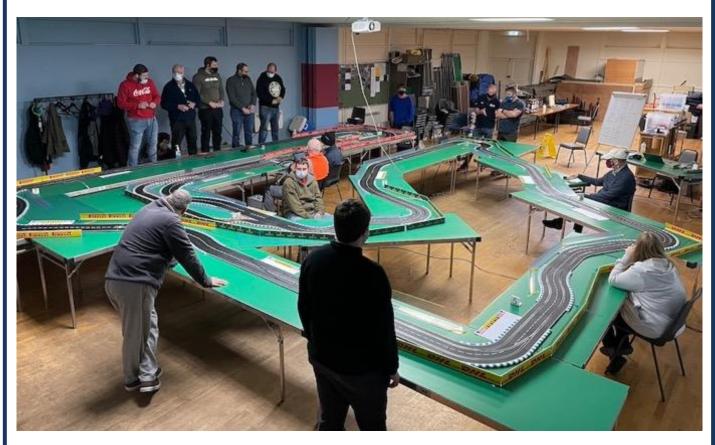

## 3. Top 10 ranked drivers' cars opened up at Le Mans

As agreed by all we took the bodies off the top 10 ranked drivers' cars for all to see prior to the first Le Mans race on Friday night. We are please to say nothing untoward was found. Thanks to all for complying.