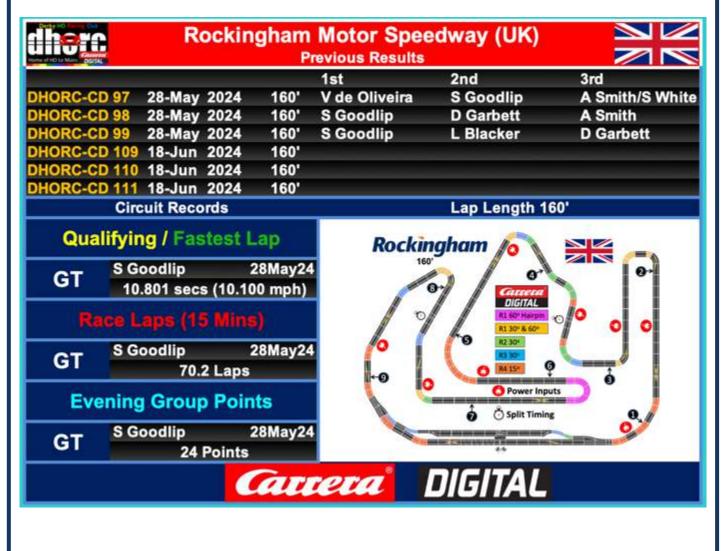

Page 3

|      | ents03                                                                                                                                                                                                                                                                      |
|------|-----------------------------------------------------------------------------------------------------------------------------------------------------------------------------------------------------------------------------------------------------------------------------|
| Page | Details                                                                                                                                                                                                                                                                     |
| 003  | Editorial                                                                                                                                                                                                                                                                   |
| 004  | Contents                                                                                                                                                                                                                                                                    |
| 005  | News & Views                                                                                                                                                                                                                                                                |
|      | Including                                                                                                                                                                                                                                                                   |
|      | 1. Acknowledgements                                                                                                                                                                                                                                                         |
|      | 2. Carrera Digital Club Night 100                                                                                                                                                                                                                                           |
|      | 3. Top 10 ranked drivers' cars opened up at Le Mans                                                                                                                                                                                                                         |
|      | 4. TC Harrison Car Show - Sunday 09Jun24                                                                                                                                                                                                                                    |
|      | 5. New Rolls-Royce Aerospace Corporate Events                                                                                                                                                                                                                               |
|      | 6. Corporate Digital Ginettas coming together<br>7. Multilayer Road America is go!                                                                                                                                                                                          |
|      | 7. Multilayer Koad America is gol                                                                                                                                                                                                                                           |
| 006  | 2024 Calendar                                                                                                                                                                                                                                                               |
| 008  | DHORC's Official Clothing                                                                                                                                                                                                                                                   |
| 010  | Razorlite                                                                                                                                                                                                                                                                   |
|      |                                                                                                                                                                                                                                                                             |
| 012  | Poynton's (Derby) for your Carrera Digital Cars                                                                                                                                                                                                                             |
| 014  | Race Report – Le Mans GT – 07 June 2024 - Round 23                                                                                                                                                                                                                          |
| 021  | Race Report – Le Mans GT – 07 June 2024 - Round 24                                                                                                                                                                                                                          |
| 027  | Race Report – Le Mans GT – 07 June 2024 - Round 25                                                                                                                                                                                                                          |
| 033  | Race Report – Le Mans GT – 08 June 2024 - Round 26                                                                                                                                                                                                                          |
| 039  | Race Report – Le Mans GT – 08 June 2024 - Round 27                                                                                                                                                                                                                          |
| 045  | Race Report – Le Mans GT – 08 June 2024 - Round 28                                                                                                                                                                                                                          |
| 050  | Race Report – Le Mans GT – 08 June 2024 - Round 29                                                                                                                                                                                                                          |
| 055  | Race Report – Le Mans GT – 08 June 2024 - Round 30                                                                                                                                                                                                                          |
| 058  | Race Report – Le Mans GT – 08 June 2024 - Round 31                                                                                                                                                                                                                          |
| 064  | Best Results at Le Mans                                                                                                                                                                                                                                                     |
| 066  | Championship Tables                                                                                                                                                                                                                                                         |
| 075  | Members' Statistics                                                                                                                                                                                                                                                         |
| 079  | Stand Down Charts                                                                                                                                                                                                                                                           |
| 080  | Next Circuit - Rockingham Motor Speedway – 18 June 2024 - Rounds 32 to 34 of 59                                                                                                                                                                                             |
|      |                                                                                                                                                                                                                                                                             |
|      | Carrera®                                                                                                                                                                                                                                                                    |
|      | DIGITAL                                                                                                                                                                                                                                                                     |
|      | 2022         2023         2024         2022 - 2024           Club Nights         33         44         31         108           Average Att         18         24         24         22           Laps         40,497.6         69,152.3         45,481.5         155,131.4 |
|      | Feet         5,075,414         8,489,973         6,559,260         20,113,045           Miles         969         1,621         1,251         3,839                                                                                                                         |