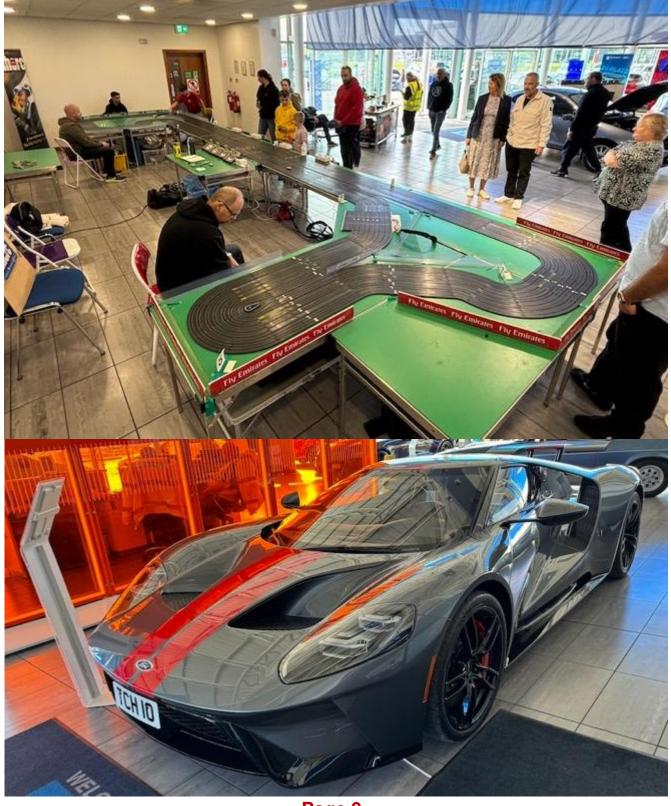

## 4. TC Harrison Car Show – Sunday 09Jun24

After a busy two days running the Le Mans Carrera Digital event several of us were at TC Harrison the next day running our eight-lane Tomy AFX HO track at their Car show. Thank you so much to **Phil Rees** and **Angus Smith** for helping with the build on Saturday night, to **Caroline & Steve White** for the help with the build and then marshalling and packing away on Sunday, to **Jimmy & Mike Graham** for marshalling and packing away and to **Daniel & Jag Kalyan** for marshalling, packing away and returning everything back to the Table Tennis Room. What a team!