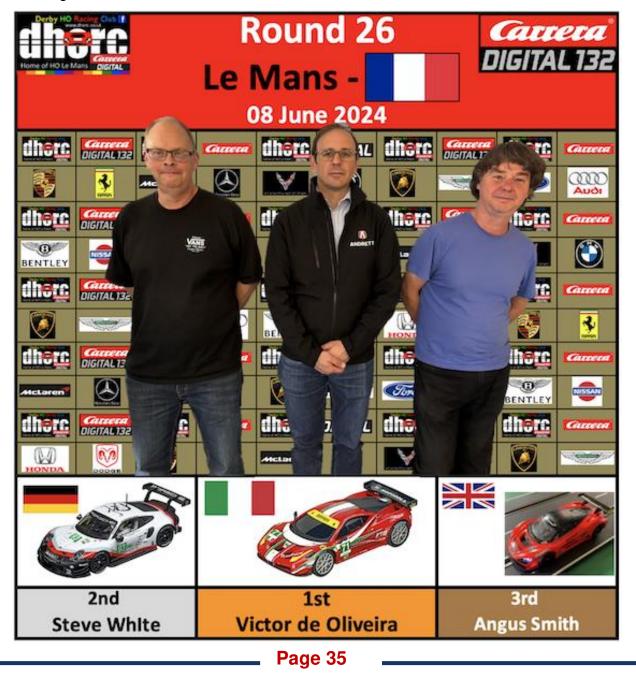

After taking his first win at Rockingham Motor Speedway at the end of May **Victor de Oliveira** added no less than six more at Le Mans, congratulations Victor. Congrats also to **Simon Goodlip** for taking two wins and **Steve White** the remaining win.

We must also mention all of our Group winners as well, especially **Dave Edwards** who took nine out of nine. The others were **Richard Booth (5)**, **Victor de Oliveira (8)**, **Simon Goodlip (3)**, **Daniel Kalyan (2)**, **Nick Sismey (3)** and **Steve White (1).** Congratulations to all.