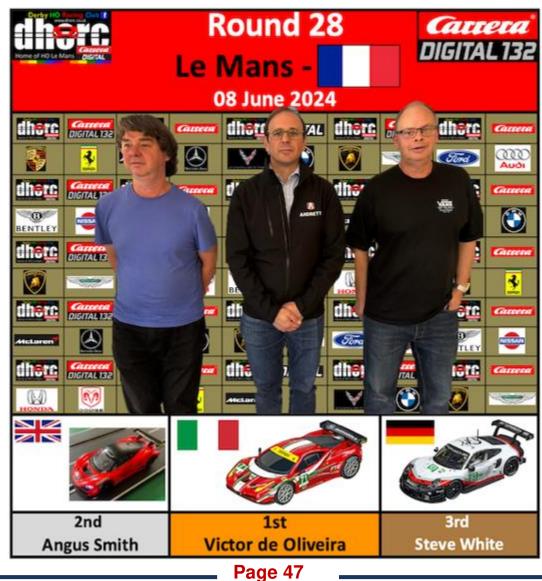

After taking his first win at Rockingham Motor Speedway at the end of May **Victor de Oliveira** added no less than six more at Le Mans, congratulations Victor. Congrats also to **Simon Goodlip** for taking two wins and **Steve White** the remaining win.

We must also mention all of our Group winners as well, especially **Dave Edwards** who took nine out of nine. The others were **Richard Booth (5)**, **Victor de Oliveira (8)**, **Simon Goodlip (3)**, **Daniel Kalyan (2)**, **Nick Sismey (3)** and **Steve White (1).** Congratulations to all.