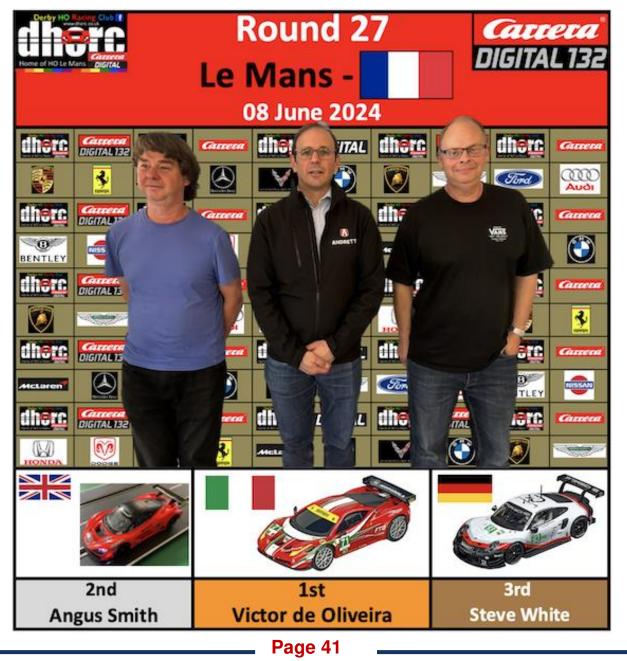

After taking his first win at Rockingham Motor Speedway at the end of May **Victor de Oliveira** added no less than six more at Le Mans, congratulations Victor. Congrats also to **Simon Goodlip** for taking two wins and **Steve White** the remaining win.