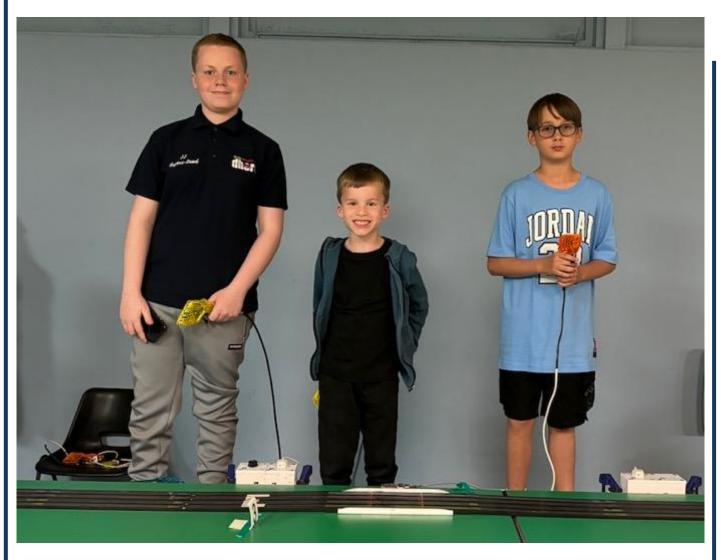

### 2. Lee Pateman reaches 600 Club Nights

DHORC 696 marked **Lee Pateman's** 600<sup>th</sup> Club Night at DHORC going all the way back to our third DHORC evening on 01Sep92. In that time he has run in 3,376 races and holds all the records for Pole (130), Wins (122), Fastest Laps (286) and Race Laps (191). He also holds the most track records with 217 and has taken a record equalling five Championships. Congratulations Lee and thank you for your support over the last 32 years.

Seen here with our other two 600+ Club Night racers Phil Rees (680), left and Nick Sismey (644).