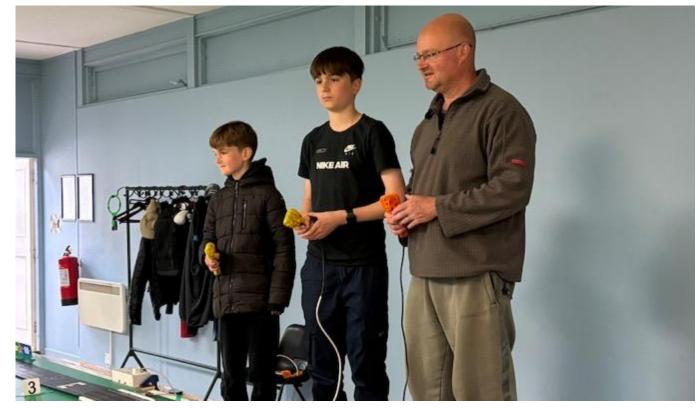

### 2. Lee Pateman reaches 600 Club Nights

DHORC 696 marked **Lee Pateman's** 600<sup>th</sup> Club Night at DHORC going all the way back to our third DHORC evening on 01Sep92. In that time he has run in 3,376 races and holds all the records for Pole (130), Wins (122), Fastest Laps (286) and Race Laps (191). He also holds the most track records with 217 and has taken a record equalling five Championships. Congratulations Lee and thank you for your support over the last 32 years.

Seen here with our other two 600+ Club Night racers Phil Rees (680), left and Nick Sismey (644).