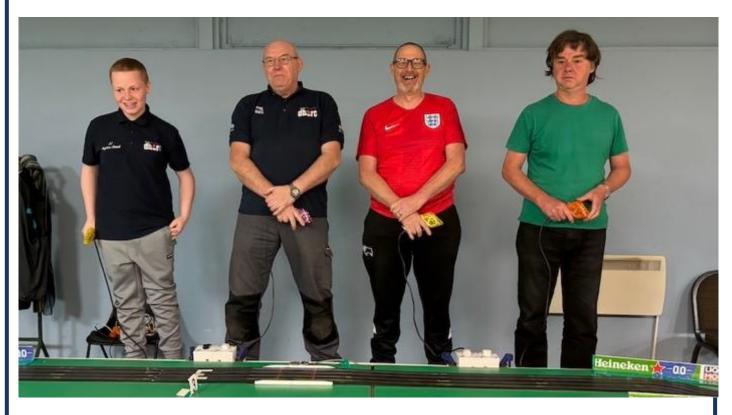

### 2. Lee Pateman reaches 600 Club Nights

DHORC 696 marked **Lee Pateman's** 600<sup>th</sup> Club Night at DHORC going all the way back to our third DHORC evening on 01Sep92. In that time he has run in 3,376 races and holds all the records for Pole (130), Wins (122), Fastest Laps (286) and Race Laps (191). He also holds the most track records with 217 and has taken a record equalling five Championships. Congratulations Lee and thank you for your support over the last 32 years.

Seen here with our other two 600+ Club Night racers Phil Rees (680), left and Nick Sismey (644).