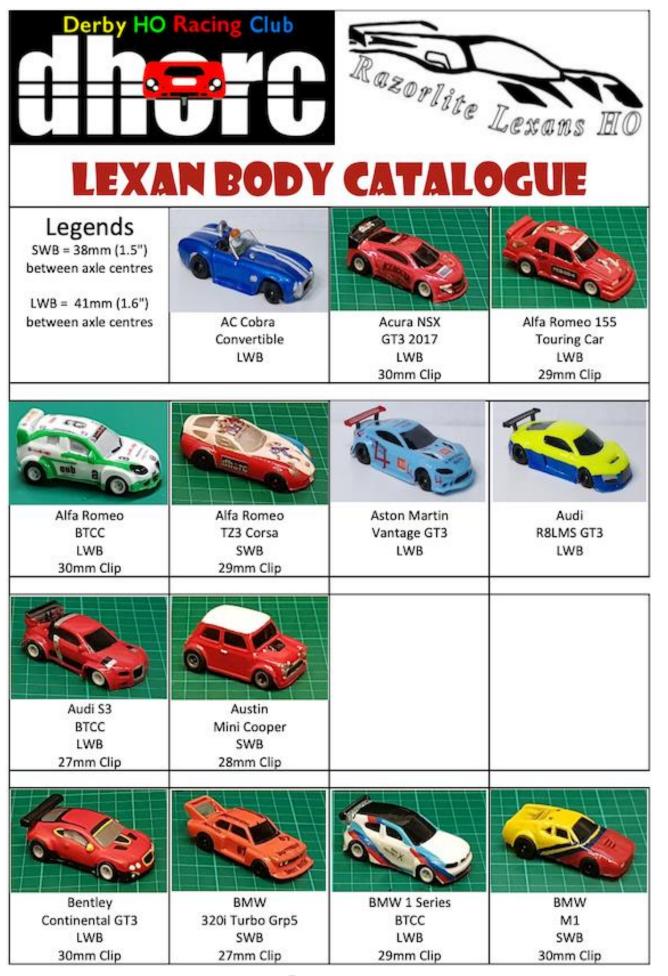

| Conten | its                                                     |                                                                                                                                                                                                                                                                                                                                                                                                                                                                                                                                                                                                                                                                                                                                                                                                                                                                                                                                                                                                                                                                                                                                                                                                                                                                                                                                                                                                                                                                                                                                                                                                                                                                                                                                                                                                                                                                                    |
|--------|---------------------------------------------------------|------------------------------------------------------------------------------------------------------------------------------------------------------------------------------------------------------------------------------------------------------------------------------------------------------------------------------------------------------------------------------------------------------------------------------------------------------------------------------------------------------------------------------------------------------------------------------------------------------------------------------------------------------------------------------------------------------------------------------------------------------------------------------------------------------------------------------------------------------------------------------------------------------------------------------------------------------------------------------------------------------------------------------------------------------------------------------------------------------------------------------------------------------------------------------------------------------------------------------------------------------------------------------------------------------------------------------------------------------------------------------------------------------------------------------------------------------------------------------------------------------------------------------------------------------------------------------------------------------------------------------------------------------------------------------------------------------------------------------------------------------------------------------------------------------------------------------------------------------------------------------------|
| Page   | Details                                                 |                                                                                                                                                                                                                                                                                                                                                                                                                                                                                                                                                                                                                                                                                                                                                                                                                                                                                                                                                                                                                                                                                                                                                                                                                                                                                                                                                                                                                                                                                                                                                                                                                                                                                                                                                                                                                                                                                    |
|        |                                                         |                                                                                                                                                                                                                                                                                                                                                                                                                                                                                                                                                                                                                                                                                                                                                                                                                                                                                                                                                                                                                                                                                                                                                                                                                                                                                                                                                                                                                                                                                                                                                                                                                                                                                                                                                                                                                                                                                    |
| 003    | Editorial                                               |                                                                                                                                                                                                                                                                                                                                                                                                                                                                                                                                                                                                                                                                                                                                                                                                                                                                                                                                                                                                                                                                                                                                                                                                                                                                                                                                                                                                                                                                                                                                                                                                                                                                                                                                                                                                                                                                                    |
| 004    |                                                         |                                                                                                                                                                                                                                                                                                                                                                                                                                                                                                                                                                                                                                                                                                                                                                                                                                                                                                                                                                                                                                                                                                                                                                                                                                                                                                                                                                                                                                                                                                                                                                                                                                                                                                                                                                                                                                                                                    |
| 004    | Contents                                                |                                                                                                                                                                                                                                                                                                                                                                                                                                                                                                                                                                                                                                                                                                                                                                                                                                                                                                                                                                                                                                                                                                                                                                                                                                                                                                                                                                                                                                                                                                                                                                                                                                                                                                                                                                                                                                                                                    |
| 005    | News & Views                                            |                                                                                                                                                                                                                                                                                                                                                                                                                                                                                                                                                                                                                                                                                                                                                                                                                                                                                                                                                                                                                                                                                                                                                                                                                                                                                                                                                                                                                                                                                                                                                                                                                                                                                                                                                                                                                                                                                    |
|        | Including                                               |                                                                                                                                                                                                                                                                                                                                                                                                                                                                                                                                                                                                                                                                                                                                                                                                                                                                                                                                                                                                                                                                                                                                                                                                                                                                                                                                                                                                                                                                                                                                                                                                                                                                                                                                                                                                                                                                                    |
|        | 1. Acknowledgements                                     |                                                                                                                                                                                                                                                                                                                                                                                                                                                                                                                                                                                                                                                                                                                                                                                                                                                                                                                                                                                                                                                                                                                                                                                                                                                                                                                                                                                                                                                                                                                                                                                                                                                                                                                                                                                                                                                                                    |
|        | 2. Lee Pateman reaches 600 Club Nights                  |                                                                                                                                                                                                                                                                                                                                                                                                                                                                                                                                                                                                                                                                                                                                                                                                                                                                                                                                                                                                                                                                                                                                                                                                                                                                                                                                                                                                                                                                                                                                                                                                                                                                                                                                                                                                                                                                                    |
|        | 3. Corporate Event 4 - TCH Car Show - 09Jun24           |                                                                                                                                                                                                                                                                                                                                                                                                                                                                                                                                                                                                                                                                                                                                                                                                                                                                                                                                                                                                                                                                                                                                                                                                                                                                                                                                                                                                                                                                                                                                                                                                                                                                                                                                                                                                                                                                                    |
|        | 4 New Corporate 8-lane Gazebo track for 2025            |                                                                                                                                                                                                                                                                                                                                                                                                                                                                                                                                                                                                                                                                                                                                                                                                                                                                                                                                                                                                                                                                                                                                                                                                                                                                                                                                                                                                                                                                                                                                                                                                                                                                                                                                                                                                                                                                                    |
|        | 5. White family run as Non-Members at Watkins Glen      |                                                                                                                                                                                                                                                                                                                                                                                                                                                                                                                                                                                                                                                                                                                                                                                                                                                                                                                                                                                                                                                                                                                                                                                                                                                                                                                                                                                                                                                                                                                                                                                                                                                                                                                                                                                                                                                                                    |
|        |                                                         |                                                                                                                                                                                                                                                                                                                                                                                                                                                                                                                                                                                                                                                                                                                                                                                                                                                                                                                                                                                                                                                                                                                                                                                                                                                                                                                                                                                                                                                                                                                                                                                                                                                                                                                                                                                                                                                                                    |
| 006    | 2074 Calendar                                           |                                                                                                                                                                                                                                                                                                                                                                                                                                                                                                                                                                                                                                                                                                                                                                                                                                                                                                                                                                                                                                                                                                                                                                                                                                                                                                                                                                                                                                                                                                                                                                                                                                                                                                                                                                                                                                                                                    |
|        |                                                         |                                                                                                                                                                                                                                                                                                                                                                                                                                                                                                                                                                                                                                                                                                                                                                                                                                                                                                                                                                                                                                                                                                                                                                                                                                                                                                                                                                                                                                                                                                                                                                                                                                                                                                                                                                                                                                                                                    |
| 008    | 2024 Winners & Continuous Club Night Attendance Reco    | ords                                                                                                                                                                                                                                                                                                                                                                                                                                                                                                                                                                                                                                                                                                                                                                                                                                                                                                                                                                                                                                                                                                                                                                                                                                                                                                                                                                                                                                                                                                                                                                                                                                                                                                                                                                                                                                                                               |
|        |                                                         |                                                                                                                                                                                                                                                                                                                                                                                                                                                                                                                                                                                                                                                                                                                                                                                                                                                                                                                                                                                                                                                                                                                                                                                                                                                                                                                                                                                                                                                                                                                                                                                                                                                                                                                                                                                                                                                                                    |
| 010    | DHORC Official Clothing                                 |                                                                                                                                                                                                                                                                                                                                                                                                                                                                                                                                                                                                                                                                                                                                                                                                                                                                                                                                                                                                                                                                                                                                                                                                                                                                                                                                                                                                                                                                                                                                                                                                                                                                                                                                                                                                                                                                                    |
|        |                                                         |                                                                                                                                                                                                                                                                                                                                                                                                                                                                                                                                                                                                                                                                                                                                                                                                                                                                                                                                                                                                                                                                                                                                                                                                                                                                                                                                                                                                                                                                                                                                                                                                                                                                                                                                                                                                                                                                                    |
| 011    | Slot Cars & Spares                                      |                                                                                                                                                                                                                                                                                                                                                                                                                                                                                                                                                                                                                                                                                                                                                                                                                                                                                                                                                                                                                                                                                                                                                                                                                                                                                                                                                                                                                                                                                                                                                                                                                                                                                                                                                                                                                                                                                    |
|        |                                                         |                                                                                                                                                                                                                                                                                                                                                                                                                                                                                                                                                                                                                                                                                                                                                                                                                                                                                                                                                                                                                                                                                                                                                                                                                                                                                                                                                                                                                                                                                                                                                                                                                                                                                                                                                                                                                                                                                    |
| 012    | Razorlite Lexans HO                                     |                                                                                                                                                                                                                                                                                                                                                                                                                                                                                                                                                                                                                                                                                                                                                                                                                                                                                                                                                                                                                                                                                                                                                                                                                                                                                                                                                                                                                                                                                                                                                                                                                                                                                                                                                                                                                                                                                    |
| 11110  |                                                         |                                                                                                                                                                                                                                                                                                                                                                                                                                                                                                                                                                                                                                                                                                                                                                                                                                                                                                                                                                                                                                                                                                                                                                                                                                                                                                                                                                                                                                                                                                                                                                                                                                                                                                                                                                                                                                                                                    |
| 013    | Race Report - Watkins Glen F1 - 04 June 2024 - Round 12 | of 33                                                                                                                                                                                                                                                                                                                                                                                                                                                                                                                                                                                                                                                                                                                                                                                                                                                                                                                                                                                                                                                                                                                                                                                                                                                                                                                                                                                                                                                                                                                                                                                                                                                                                                                                                                                                                                                                              |
|        | Including                                               |                                                                                                                                                                                                                                                                                                                                                                                                                                                                                                                                                                                                                                                                                                                                                                                                                                                                                                                                                                                                                                                                                                                                                                                                                                                                                                                                                                                                                                                                                                                                                                                                                                                                                                                                                                                                                                                                                    |
|        | Page 22 - Race Results                                  |                                                                                                                                                                                                                                                                                                                                                                                                                                                                                                                                                                                                                                                                                                                                                                                                                                                                                                                                                                                                                                                                                                                                                                                                                                                                                                                                                                                                                                                                                                                                                                                                                                                                                                                                                                                                                                                                                    |
|        | Page 28 - Best Results                                  |                                                                                                                                                                                                                                                                                                                                                                                                                                                                                                                                                                                                                                                                                                                                                                                                                                                                                                                                                                                                                                                                                                                                                                                                                                                                                                                                                                                                                                                                                                                                                                                                                                                                                                                                                                                                                                                                                    |
|        |                                                         |                                                                                                                                                                                                                                                                                                                                                                                                                                                                                                                                                                                                                                                                                                                                                                                                                                                                                                                                                                                                                                                                                                                                                                                                                                                                                                                                                                                                                                                                                                                                                                                                                                                                                                                                                                                                                                                                                    |
| 034    | Rules and Regulations                                   |                                                                                                                                                                                                                                                                                                                                                                                                                                                                                                                                                                                                                                                                                                                                                                                                                                                                                                                                                                                                                                                                                                                                                                                                                                                                                                                                                                                                                                                                                                                                                                                                                                                                                                                                                                                                                                                                                    |
|        |                                                         |                                                                                                                                                                                                                                                                                                                                                                                                                                                                                                                                                                                                                                                                                                                                                                                                                                                                                                                                                                                                                                                                                                                                                                                                                                                                                                                                                                                                                                                                                                                                                                                                                                                                                                                                                                                                                                                                                    |
| 035    | Razorlite Lexans HO Catalogue                           |                                                                                                                                                                                                                                                                                                                                                                                                                                                                                                                                                                                                                                                                                                                                                                                                                                                                                                                                                                                                                                                                                                                                                                                                                                                                                                                                                                                                                                                                                                                                                                                                                                                                                                                                                                                                                                                                                    |
|        |                                                         |                                                                                                                                                                                                                                                                                                                                                                                                                                                                                                                                                                                                                                                                                                                                                                                                                                                                                                                                                                                                                                                                                                                                                                                                                                                                                                                                                                                                                                                                                                                                                                                                                                                                                                                                                                                                                                                                                    |
|        |                                                         |                                                                                                                                                                                                                                                                                                                                                                                                                                                                                                                                                                                                                                                                                                                                                                                                                                                                                                                                                                                                                                                                                                                                                                                                                                                                                                                                                                                                                                                                                                                                                                                                                                                                                                                                                                                                                                                                                    |
|        |                                                         |                                                                                                                                                                                                                                                                                                                                                                                                                                                                                                                                                                                                                                                                                                                                                                                                                                                                                                                                                                                                                                                                                                                                                                                                                                                                                                                                                                                                                                                                                                                                                                                                                                                                                                                                                                                                                                                                                    |
|        |                                                         |                                                                                                                                                                                                                                                                                                                                                                                                                                                                                                                                                                                                                                                                                                                                                                                                                                                                                                                                                                                                                                                                                                                                                                                                                                                                                                                                                                                                                                                                                                                                                                                                                                                                                                                                                                                                                                                                                    |
|        |                                                         | SLOTCARSDIRECT                                                                                                                                                                                                                                                                                                                                                                                                                                                                                                                                                                                                                                                                                                                                                                                                                                                                                                                                                                                                                                                                                                                                                                                                                                                                                                                                                                                                                                                                                                                                                                                                                                                                                                                                                                                                                                                                     |
|        |                                                         | The state of the |