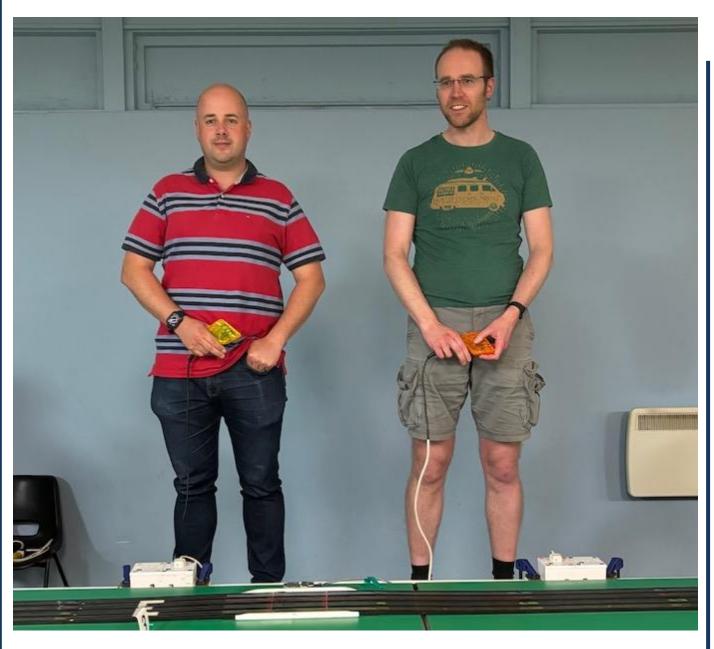

### 2. Lee Pateman reaches 600 Club Nights

DHORC 696 marked **Lee Pateman's** 600<sup>th</sup> Club Night at DHORC going all the way back to our third DHORC evening on 01Sep92. In that time he has run in 3,376 races and holds all the records for Pole (130), Wins (122), Fastest Laps (286) and Race Laps (191). He also holds the most track records with 217 and has taken a record equalling five Championships. Congratulations Lee and thank you for your support over the last 32 years.

Seen here with our other two 600+ Club Night racers Phil Rees (680), left and Nick Sismey (644).