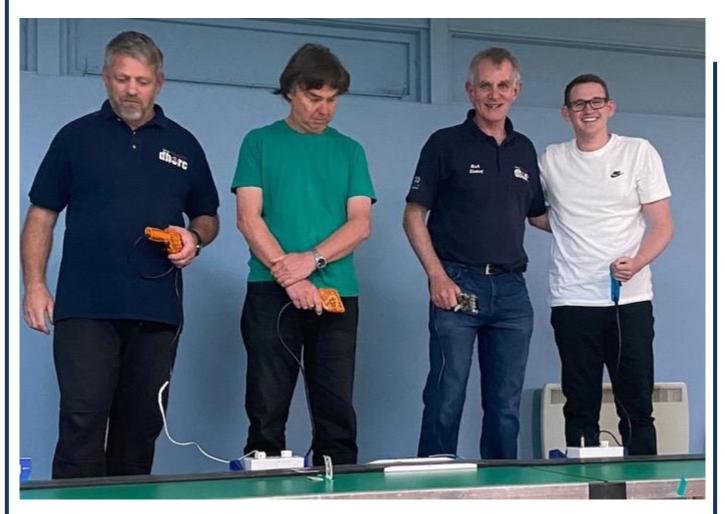

### 2. Lee Pateman reaches 600 Club Nights

DHORC 696 marked **Lee Pateman's** 600<sup>th</sup> Club Night at DHORC going all the way back to our third DHORC evening on 01Sep92. In that time he has run in 3,376 races and holds all the records for Pole (130), Wins (122), Fastest Laps (286) and Race Laps (191). He also holds the most track records with 217 and has taken a record equalling five Championships. Congratulations Lee and thank you for your support over the last 32 years.

Seen here with our other two 600+ Club Night racers Phil Rees (680), left and Nick Sismey (644).