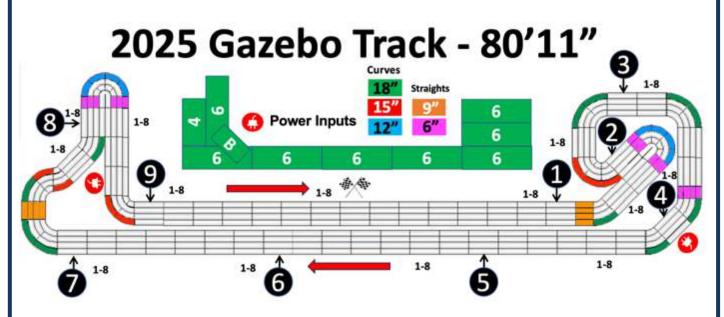

| Conten | its                                                     |                                                                                                                                                                                                                                                                                                                                                                                                                                                                                                                                                                                                                                                                                                                                                                                                                                                                                                                                                                                                                                                                                                                                                                                                                                                                                                                                                                                                                                                                                                                                                                                                                                                                                                                                                                                                                                                                                    |
|--------|---------------------------------------------------------|------------------------------------------------------------------------------------------------------------------------------------------------------------------------------------------------------------------------------------------------------------------------------------------------------------------------------------------------------------------------------------------------------------------------------------------------------------------------------------------------------------------------------------------------------------------------------------------------------------------------------------------------------------------------------------------------------------------------------------------------------------------------------------------------------------------------------------------------------------------------------------------------------------------------------------------------------------------------------------------------------------------------------------------------------------------------------------------------------------------------------------------------------------------------------------------------------------------------------------------------------------------------------------------------------------------------------------------------------------------------------------------------------------------------------------------------------------------------------------------------------------------------------------------------------------------------------------------------------------------------------------------------------------------------------------------------------------------------------------------------------------------------------------------------------------------------------------------------------------------------------------|
| Page   | Details                                                 |                                                                                                                                                                                                                                                                                                                                                                                                                                                                                                                                                                                                                                                                                                                                                                                                                                                                                                                                                                                                                                                                                                                                                                                                                                                                                                                                                                                                                                                                                                                                                                                                                                                                                                                                                                                                                                                                                    |
|        |                                                         |                                                                                                                                                                                                                                                                                                                                                                                                                                                                                                                                                                                                                                                                                                                                                                                                                                                                                                                                                                                                                                                                                                                                                                                                                                                                                                                                                                                                                                                                                                                                                                                                                                                                                                                                                                                                                                                                                    |
| 003    | Editorial                                               |                                                                                                                                                                                                                                                                                                                                                                                                                                                                                                                                                                                                                                                                                                                                                                                                                                                                                                                                                                                                                                                                                                                                                                                                                                                                                                                                                                                                                                                                                                                                                                                                                                                                                                                                                                                                                                                                                    |
| 004    |                                                         |                                                                                                                                                                                                                                                                                                                                                                                                                                                                                                                                                                                                                                                                                                                                                                                                                                                                                                                                                                                                                                                                                                                                                                                                                                                                                                                                                                                                                                                                                                                                                                                                                                                                                                                                                                                                                                                                                    |
| 004    | Contents                                                |                                                                                                                                                                                                                                                                                                                                                                                                                                                                                                                                                                                                                                                                                                                                                                                                                                                                                                                                                                                                                                                                                                                                                                                                                                                                                                                                                                                                                                                                                                                                                                                                                                                                                                                                                                                                                                                                                    |
| 005    | News & Views                                            |                                                                                                                                                                                                                                                                                                                                                                                                                                                                                                                                                                                                                                                                                                                                                                                                                                                                                                                                                                                                                                                                                                                                                                                                                                                                                                                                                                                                                                                                                                                                                                                                                                                                                                                                                                                                                                                                                    |
|        | Including                                               |                                                                                                                                                                                                                                                                                                                                                                                                                                                                                                                                                                                                                                                                                                                                                                                                                                                                                                                                                                                                                                                                                                                                                                                                                                                                                                                                                                                                                                                                                                                                                                                                                                                                                                                                                                                                                                                                                    |
|        | 1. Acknowledgements                                     |                                                                                                                                                                                                                                                                                                                                                                                                                                                                                                                                                                                                                                                                                                                                                                                                                                                                                                                                                                                                                                                                                                                                                                                                                                                                                                                                                                                                                                                                                                                                                                                                                                                                                                                                                                                                                                                                                    |
|        | 2. Lee Pateman reaches 600 Club Nights                  |                                                                                                                                                                                                                                                                                                                                                                                                                                                                                                                                                                                                                                                                                                                                                                                                                                                                                                                                                                                                                                                                                                                                                                                                                                                                                                                                                                                                                                                                                                                                                                                                                                                                                                                                                                                                                                                                                    |
|        | 3. Corporate Event 4 - TCH Car Show - 09Jun24           |                                                                                                                                                                                                                                                                                                                                                                                                                                                                                                                                                                                                                                                                                                                                                                                                                                                                                                                                                                                                                                                                                                                                                                                                                                                                                                                                                                                                                                                                                                                                                                                                                                                                                                                                                                                                                                                                                    |
|        | 4 New Corporate 8-lane Gazebo track for 2025            |                                                                                                                                                                                                                                                                                                                                                                                                                                                                                                                                                                                                                                                                                                                                                                                                                                                                                                                                                                                                                                                                                                                                                                                                                                                                                                                                                                                                                                                                                                                                                                                                                                                                                                                                                                                                                                                                                    |
|        | 5. White family run as Non-Members at Watkins Glen      |                                                                                                                                                                                                                                                                                                                                                                                                                                                                                                                                                                                                                                                                                                                                                                                                                                                                                                                                                                                                                                                                                                                                                                                                                                                                                                                                                                                                                                                                                                                                                                                                                                                                                                                                                                                                                                                                                    |
|        |                                                         |                                                                                                                                                                                                                                                                                                                                                                                                                                                                                                                                                                                                                                                                                                                                                                                                                                                                                                                                                                                                                                                                                                                                                                                                                                                                                                                                                                                                                                                                                                                                                                                                                                                                                                                                                                                                                                                                                    |
| 006    | 2074 Calendar                                           |                                                                                                                                                                                                                                                                                                                                                                                                                                                                                                                                                                                                                                                                                                                                                                                                                                                                                                                                                                                                                                                                                                                                                                                                                                                                                                                                                                                                                                                                                                                                                                                                                                                                                                                                                                                                                                                                                    |
|        |                                                         |                                                                                                                                                                                                                                                                                                                                                                                                                                                                                                                                                                                                                                                                                                                                                                                                                                                                                                                                                                                                                                                                                                                                                                                                                                                                                                                                                                                                                                                                                                                                                                                                                                                                                                                                                                                                                                                                                    |
| 008    | 2024 Winners & Continuous Club Night Attendance Reco    | ords                                                                                                                                                                                                                                                                                                                                                                                                                                                                                                                                                                                                                                                                                                                                                                                                                                                                                                                                                                                                                                                                                                                                                                                                                                                                                                                                                                                                                                                                                                                                                                                                                                                                                                                                                                                                                                                                               |
|        |                                                         |                                                                                                                                                                                                                                                                                                                                                                                                                                                                                                                                                                                                                                                                                                                                                                                                                                                                                                                                                                                                                                                                                                                                                                                                                                                                                                                                                                                                                                                                                                                                                                                                                                                                                                                                                                                                                                                                                    |
| 010    | DHORC Official Clothing                                 |                                                                                                                                                                                                                                                                                                                                                                                                                                                                                                                                                                                                                                                                                                                                                                                                                                                                                                                                                                                                                                                                                                                                                                                                                                                                                                                                                                                                                                                                                                                                                                                                                                                                                                                                                                                                                                                                                    |
|        |                                                         |                                                                                                                                                                                                                                                                                                                                                                                                                                                                                                                                                                                                                                                                                                                                                                                                                                                                                                                                                                                                                                                                                                                                                                                                                                                                                                                                                                                                                                                                                                                                                                                                                                                                                                                                                                                                                                                                                    |
| 011    | Slot Cars & Spares                                      |                                                                                                                                                                                                                                                                                                                                                                                                                                                                                                                                                                                                                                                                                                                                                                                                                                                                                                                                                                                                                                                                                                                                                                                                                                                                                                                                                                                                                                                                                                                                                                                                                                                                                                                                                                                                                                                                                    |
|        |                                                         |                                                                                                                                                                                                                                                                                                                                                                                                                                                                                                                                                                                                                                                                                                                                                                                                                                                                                                                                                                                                                                                                                                                                                                                                                                                                                                                                                                                                                                                                                                                                                                                                                                                                                                                                                                                                                                                                                    |
| 012    | Razorlite Lexans HO                                     |                                                                                                                                                                                                                                                                                                                                                                                                                                                                                                                                                                                                                                                                                                                                                                                                                                                                                                                                                                                                                                                                                                                                                                                                                                                                                                                                                                                                                                                                                                                                                                                                                                                                                                                                                                                                                                                                                    |
| 11110  |                                                         |                                                                                                                                                                                                                                                                                                                                                                                                                                                                                                                                                                                                                                                                                                                                                                                                                                                                                                                                                                                                                                                                                                                                                                                                                                                                                                                                                                                                                                                                                                                                                                                                                                                                                                                                                                                                                                                                                    |
| 013    | Race Report - Watkins Glen F1 - 04 June 2024 - Round 12 | of 33                                                                                                                                                                                                                                                                                                                                                                                                                                                                                                                                                                                                                                                                                                                                                                                                                                                                                                                                                                                                                                                                                                                                                                                                                                                                                                                                                                                                                                                                                                                                                                                                                                                                                                                                                                                                                                                                              |
|        | Including                                               |                                                                                                                                                                                                                                                                                                                                                                                                                                                                                                                                                                                                                                                                                                                                                                                                                                                                                                                                                                                                                                                                                                                                                                                                                                                                                                                                                                                                                                                                                                                                                                                                                                                                                                                                                                                                                                                                                    |
|        | Page 22 - Race Results                                  |                                                                                                                                                                                                                                                                                                                                                                                                                                                                                                                                                                                                                                                                                                                                                                                                                                                                                                                                                                                                                                                                                                                                                                                                                                                                                                                                                                                                                                                                                                                                                                                                                                                                                                                                                                                                                                                                                    |
|        | Page 28 - Best Results                                  |                                                                                                                                                                                                                                                                                                                                                                                                                                                                                                                                                                                                                                                                                                                                                                                                                                                                                                                                                                                                                                                                                                                                                                                                                                                                                                                                                                                                                                                                                                                                                                                                                                                                                                                                                                                                                                                                                    |
|        |                                                         |                                                                                                                                                                                                                                                                                                                                                                                                                                                                                                                                                                                                                                                                                                                                                                                                                                                                                                                                                                                                                                                                                                                                                                                                                                                                                                                                                                                                                                                                                                                                                                                                                                                                                                                                                                                                                                                                                    |
| 034    | Rules and Regulations                                   |                                                                                                                                                                                                                                                                                                                                                                                                                                                                                                                                                                                                                                                                                                                                                                                                                                                                                                                                                                                                                                                                                                                                                                                                                                                                                                                                                                                                                                                                                                                                                                                                                                                                                                                                                                                                                                                                                    |
|        |                                                         |                                                                                                                                                                                                                                                                                                                                                                                                                                                                                                                                                                                                                                                                                                                                                                                                                                                                                                                                                                                                                                                                                                                                                                                                                                                                                                                                                                                                                                                                                                                                                                                                                                                                                                                                                                                                                                                                                    |
| 035    | Razorlite Lexans HO Catalogue                           |                                                                                                                                                                                                                                                                                                                                                                                                                                                                                                                                                                                                                                                                                                                                                                                                                                                                                                                                                                                                                                                                                                                                                                                                                                                                                                                                                                                                                                                                                                                                                                                                                                                                                                                                                                                                                                                                                    |
|        |                                                         |                                                                                                                                                                                                                                                                                                                                                                                                                                                                                                                                                                                                                                                                                                                                                                                                                                                                                                                                                                                                                                                                                                                                                                                                                                                                                                                                                                                                                                                                                                                                                                                                                                                                                                                                                                                                                                                                                    |
|        |                                                         |                                                                                                                                                                                                                                                                                                                                                                                                                                                                                                                                                                                                                                                                                                                                                                                                                                                                                                                                                                                                                                                                                                                                                                                                                                                                                                                                                                                                                                                                                                                                                                                                                                                                                                                                                                                                                                                                                    |
|        |                                                         |                                                                                                                                                                                                                                                                                                                                                                                                                                                                                                                                                                                                                                                                                                                                                                                                                                                                                                                                                                                                                                                                                                                                                                                                                                                                                                                                                                                                                                                                                                                                                                                                                                                                                                                                                                                                                                                                                    |
|        |                                                         |                                                                                                                                                                                                                                                                                                                                                                                                                                                                                                                                                                                                                                                                                                                                                                                                                                                                                                                                                                                                                                                                                                                                                                                                                                                                                                                                                                                                                                                                                                                                                                                                                                                                                                                                                                                                                                                                                    |
|        |                                                         | SLOTCARSDIRECT                                                                                                                                                                                                                                                                                                                                                                                                                                                                                                                                                                                                                                                                                                                                                                                                                                                                                                                                                                                                                                                                                                                                                                                                                                                                                                                                                                                                                                                                                                                                                                                                                                                                                                                                                                                                                                                                     |
|        |                                                         | The state of the |