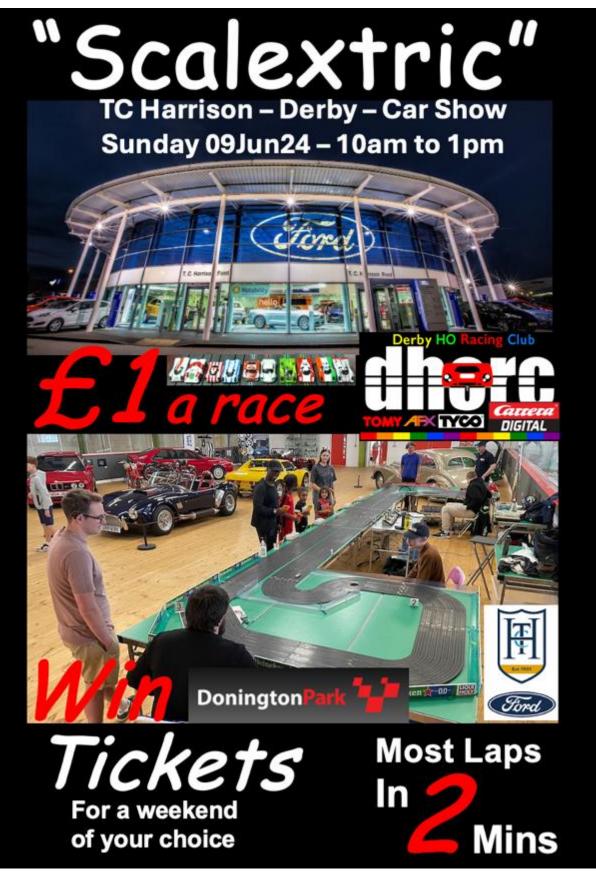

Also please note that we have moved the 10Sep24 Jarama Club Night to 24Sep24, as covered in the WhatsApp Group. The Calendar has been updated accordingly in the Magazine and on the Web Site.

A very busy weekend coming up with Carrera Digital Le Mans on Friday and Saturday and then we are running our corporate track at TC Harrison's Car Show on Pride Park on Sunday. Thanks in advance to everyone who is supporting both of these events.