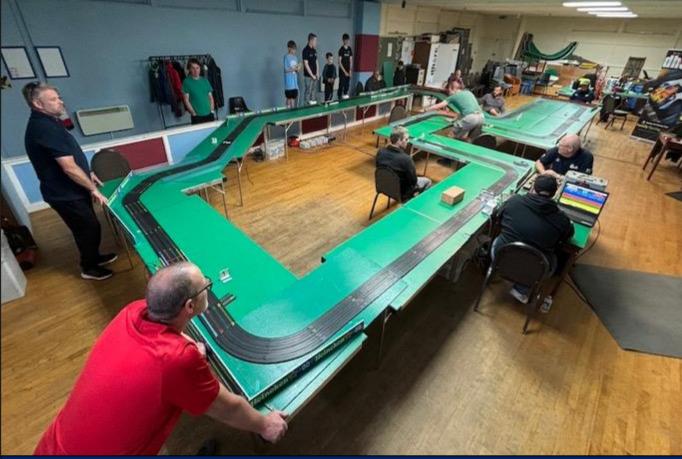

### HO Club founded on 7 July 1992

- DHORC: Derby HO Racing Club ("HO" Is The Scale = 1/64th)
- Section of Derby Leisure Limited, open to all!
- Home of world famous international Le Mans 24 Hour race.
- · Smaller scale version of Scalextric, once set up works all night!
- · Four and Eight lane circuits
- Computerised timing
- Statistics for every meeting and every member since July 1992
- Over 20 race meetings each year
- · 50+ circuit designs, up to 567 feet in length
- Eight-lane routed DHORCingham oval
- Two car categories Tyco open wheel (F1)

### Carrera Digital Club 1st race 18 January 2022

- 1/32<sup>nd</sup> Carrera Digital GT Cars
- 15 Evenings a year, minimum 3x15-minute races per driver per evening.
- 13 circuits, including 2 Sprint circuits
- Full computerised timing and stats through SmartRace App