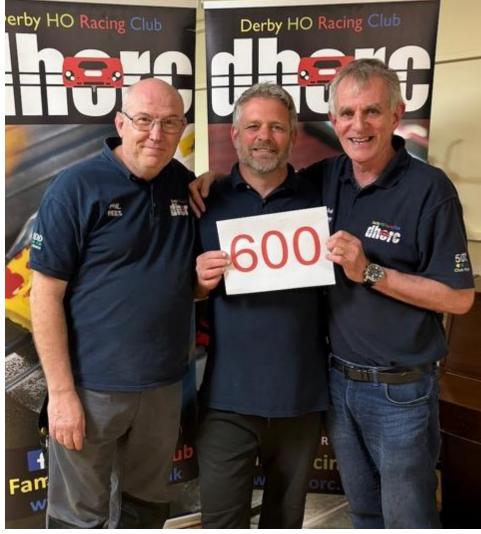

### 2. Lee Pateman reaches 600 Club Nights

DHORC 696 marked **Lee Pateman's** 600<sup>th</sup> Club Night at DHORC going all the way back to our third DHORC evening on 01Sep92. In that time he has run in 3,376 races and holds all the records for Pole (130), Wins (122), Fastest Laps (286) and Race Laps (191). He also holds the most track records with 217 and has taken a record equalling five Championships. Congratulations Lee and thank you for your support over the last 32 years.

Seen here with our other two 600+ Club Night racers Phil Rees (680), left and Nick Sismey (644).