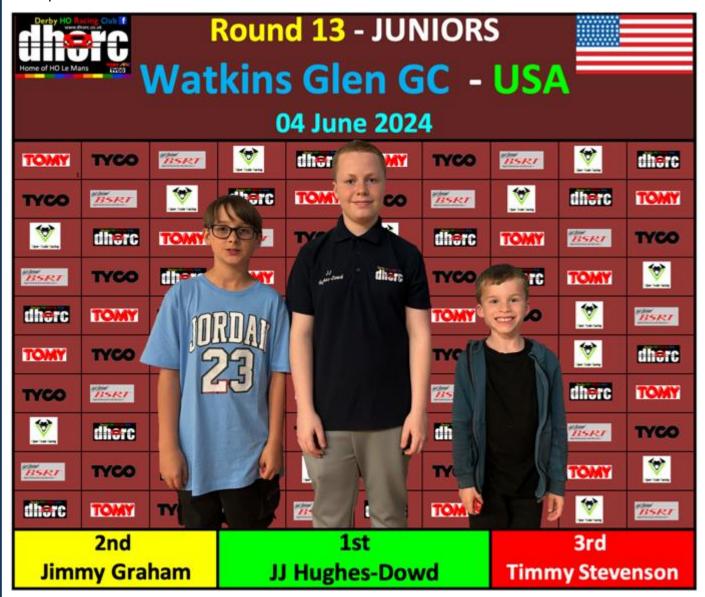

Round 13 Watkins Glen - GC 04Jun24

01 A SMITH

02 S GOODLIP

**03 L PATEMAN** 

01 JJ HUGHES-DOWD

02 J GRAHAM

03 T STEVENSON

This Week: Stuart re-lives first Club Night – Happy Birthday Chris

Angus Smith, Stuart, JJ Hughes-Dowd and Alan Stevenson could celebrate however as they took the Adult, Master, Junior and Early Parents wins respectively. Congrats all.

Watkins Glen is our eighth and final 4-lane circuit therefore we are back at our first track of the year the Autodromo de Brasilia for Rounds 14 & 15 on 25Jun24. This also means the Qualifying lanes change with F1 moving from Yellow/Red to Green/Blue and GC vice versa.