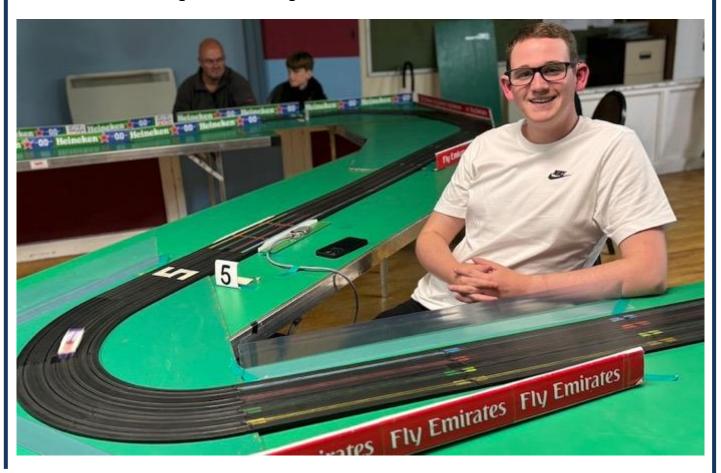

# **Editor**

It was déjà vu for Stuart Gray on Tuesday night as he was sure he had seen the Watkins Glen circuit before. He had, it was the first circuit he ever raced on at DHORC on 10Apr18, and this was the first time we had raced it since

Then we move across Brazil to Jacarepagua on 16Jul24 before returning to our 8-lane DHORCingham Oval a week later on 23Jul24 to run four superfast Club Nights. Can't wait!

**Nick Sismey** 

Front Cover: Stuart Gray back at his first DHORC circuit!

## 2. Stuart Gray back at his very first DHORC circuit!

Watkins Glen was the very first circuit **Stuart Gray** raced at on 10Apr18. I remember the day vividly. This gentleman arrived unannounced in the Table Tennis Room just before the Evening began. I thought to myself, he looks familiar. Suddenly I realised it was Stuart who I had worked with at Rolls-Royce Aerospace in the mid 1980s. We hadn't seen each other for probably 20 years or more. What a great surprise!