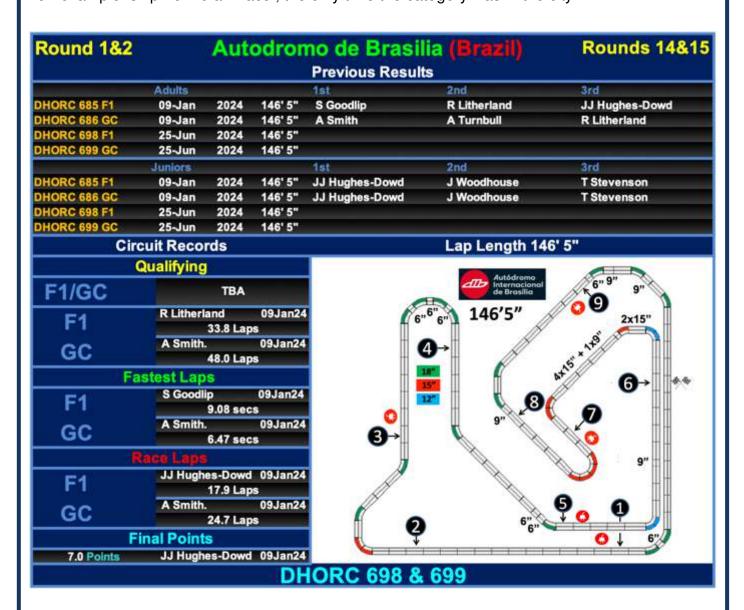

Round 13 Watkins Glen - GC 04Jun24

01 A SMITH

02 S GOODLIP

**03 L PATEMAN** 

01 JJ HUGHES-DOWD

02 J GRAHAM

03 T STEVENSON

This Week: Stuart re-lives first Club Night – Happy Birthday Chris

Angus Smith, Stuart, JJ Hughes-Dowd and Alan Stevenson could celebrate however as they took the Adult, Master, Junior and Early Parents wins respectively. Congrats all.

Watkins Glen is our eighth and final 4-lane circuit therefore we are back at our first track of the year the Autodromo de Brasilia for Rounds 14 & 15 on 25Jun24. This also means the Qualifying lanes change with F1 moving from Yellow/Red to Green/Blue and GC vice versa.

Then we move across Brazil to Jacarepagua on 16Jul24 before returning to our 8-lane DHORCingham Oval a week later on 23Jul24 to run four superfast Club Nights. Can't wait!

**Nick Sismey** 

Front Cover: Stuart Gray back at his first DHORC circuit!