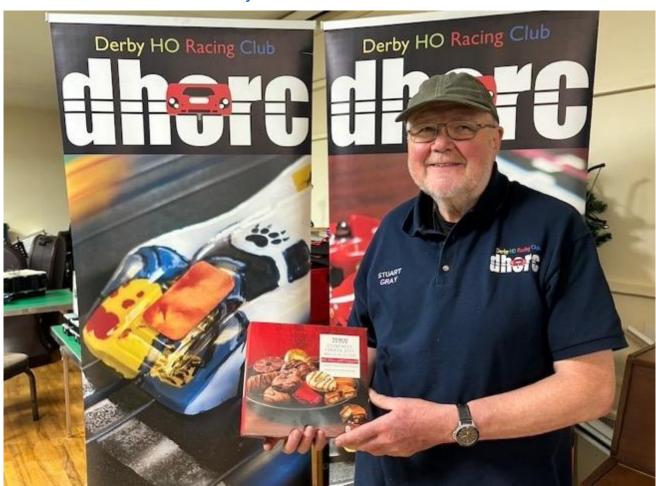

# **Editor**

It was déjà vu for Stuart Gray on Tuesday night as he was sure he had seen the Watkins Glen circuit before. He had, it was the first circuit he ever raced on at DHORC on 10Apr18, and this was the first time we had raced it since

Talking of Tuesday, 41st. A sha Stevensor Master, Juall.

then. Thanks for the biscuits Stuart to celebrate the occasion. Talking of occasions it was **Chris Bowles** birthday on Tuesday, Happy Birthday Chris. What a way celebrate your 41<sup>st</sup>. A shame he didn't take a win.

## 2. Stuart Gray back at his very first DHORC circuit!

Watkins Glen was the very first circuit **Stuart Gray** raced at on 10Apr18. I remember the day vividly. This gentleman arrived unannounced in the Table Tennis Room just before the Evening began. I thought to myself, he looks familiar. Suddenly I realised it was Stuart who I had worked with at Rolls-Royce Aerospace in the mid 1980s. We hadn't seen each other for probably 20 years or more. What a great surprise!

Since then Stuart has raced in 113 Club Nights and completed 493 races. If we run double Finals at the next meeting at Autodromo de Brasilia on 25Jun24 and he wins a final he will take home his 500 race polo shirt. In recognition of his return to Watkins Glen Stuart brought along a selection of biscuits. Thanks Stuart. **Nick Sismey** 