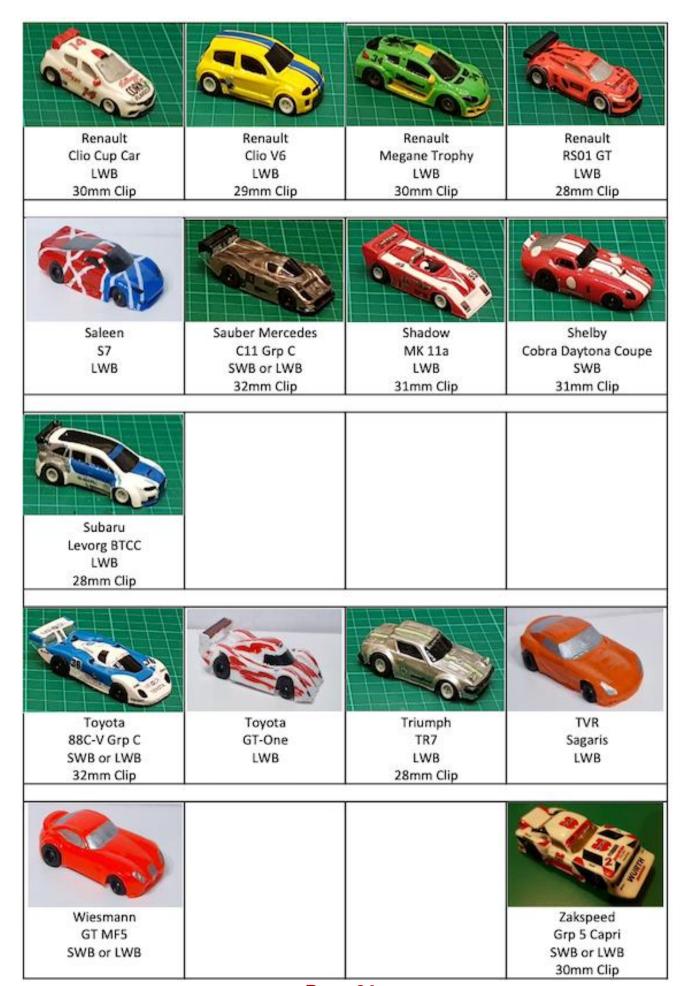

# LEXAN BODY CATALOGUE

## Legends

SWB = 38mm (1.5") between axle centres

LWB = 41mm (1.6") between axle centres



AC Cobra Convertible LWB



Acura NSX GT3 2017 LWB 30mm Clip



Alfa Romeo 155 Touring Car LWB 29mm Clip



Alfa Romeo BTCC LWB 30mm Clip



Alfa Romeo TZ3 Corsa SWB 29mm Clip



Aston Martin Vantage GT3 LWB



Audi R8LMS GT3 LWB



Audi S3 BTCC LWB 27mm Clip



Austin Mini Cooper SWB 28mm Clip



BMW 1 Series BTCC LWB 29mm Clip



BMW M1 SWB 30mm Clip

Bentley Continental GT3 LWB 30mm Clip



BMW 320i Turbo Grp5 SWB 27mm Clip





## 2024 - Derby Leisure & Events Venue HO Slot Car Club's 33rd Season - 2024



## 2024 - Derby Leisure & Events Venue HO Slot Car Club's 33rd Season - 2024



## 2024 — Derby Leisure & Events Venue HO Slot Car Club's 33rd Season - 2024







Derby Leisure & Events Moor Lane, Allenton, Derby, DE24 9HY Nick Sismey sismey@hotmail.co.uk 07984339192