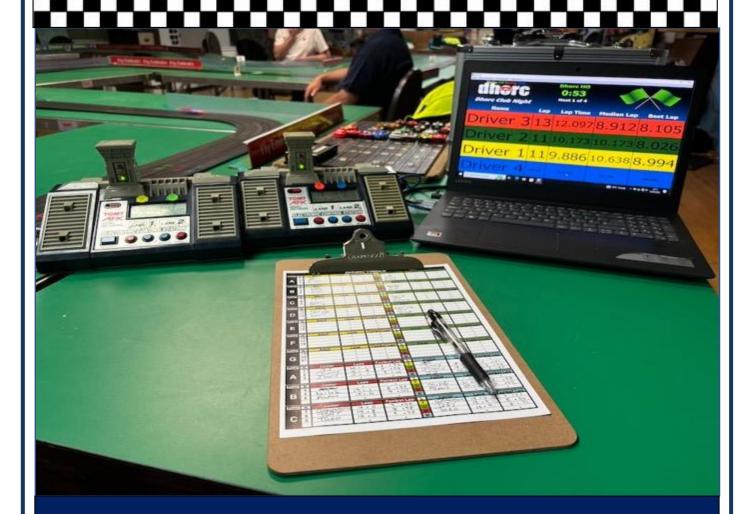

#### HO Club founded on 7 July 1992

- DHORC: Derby HO Racing Club ("HO" Is The Scale = 1/64th)
- · Section of Derby Leisure Limited, open to all!
- Home of world famous international Le Mans 24 Hour race.
- Smaller scale version of Scalextric, once set up works all night!
- · Four and Eight lane circuits
- Computerised timing
- Statistics for every meeting and every member since July 1992
- Over 20 race meetings each year
- · 50+ circuit designs, up to 567 feet in length
- Eight-lane routed DHORCingham oval
- Two car categories Tyco open wheel (F1)
  - Tomy SGP, BSRT, VSR enclosed wheel (GC)

#### Carrera Digital Club 1st race 18 January 2022

- 1/32<sup>nd</sup> Carrera Digital GT Cars
- 15 Evenings a year, minimum 3x15-minute races per driver per evening.
- 13 circuits, including 2 Sprint circuits
- Full computerised timing and stats through SmartRace App

#### HO

- Racing starts between 18:45 and 19:00 hours Finished by 21:30 hours
- Minimum of four 3-minute qualifying races & up to two Finals (F1 & GC) for each member
- · Championship points for all members
- Magazine produced for every meeting covering every member & track statistic

#### Carrera Digital

- Racing starts between 18:00 and 18:15 hours Finished by 21:30 hours
- Magazine produced after each evening
- · Championship points for all members
- Rules & regulations booklet covering all the DHORC rules produced each year
- Great family atmosphere, a help-all culture