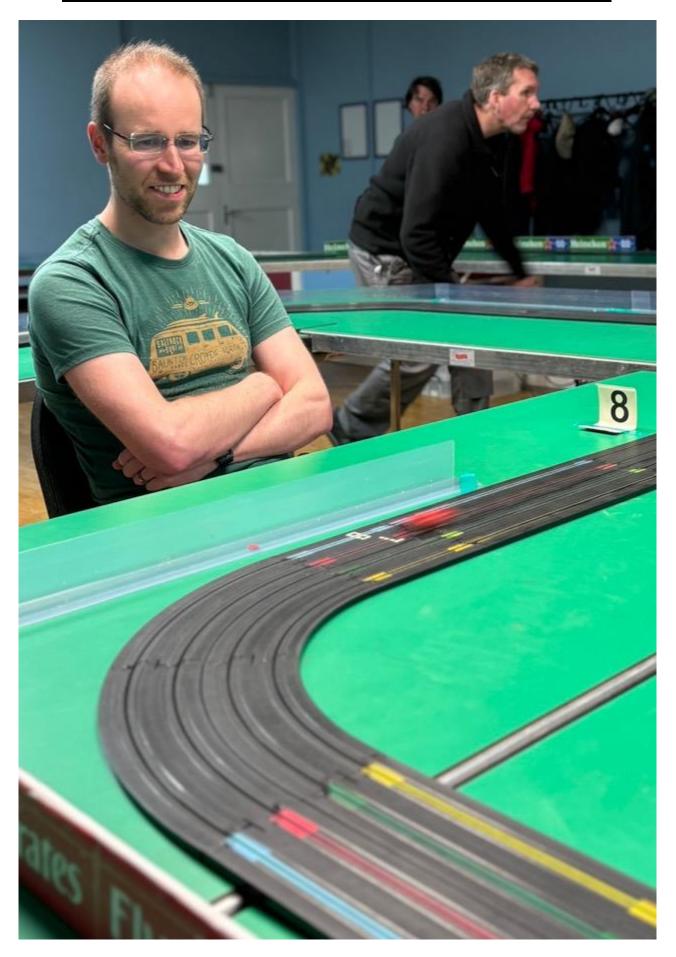

# **Editor**

It was déjà vu for Stuart Gray on Tuesday night as he was sure he had seen the Watkins Glen circuit before. He had, it was the first circuit he ever raced on at DHORC on 10Apr18, and this was the first time we had raced it since

Then we move across Brazil to Jacarepagua on 16Jul24 before returning to our 8-lane DHORCingham Oval a week later on 23Jul24 to run four superfast Club Nights. Can't wait!

**Nick Sismey** 

Front Cover: Stuart Gray back at his first DHORC circuit!

## 2. Stuart Gray back at his very first DHORC circuit!

Watkins Glen was the very first circuit **Stuart Gray** raced at on 10Apr18. I remember the day vividly. This gentleman arrived unannounced in the Table Tennis Room just before the Evening began. I thought to myself, he looks familiar. Suddenly I realised it was Stuart who I had worked with at Rolls-Royce Aerospace in the mid 1980s. We hadn't seen each other for probably 20 years or more. What a great surprise!