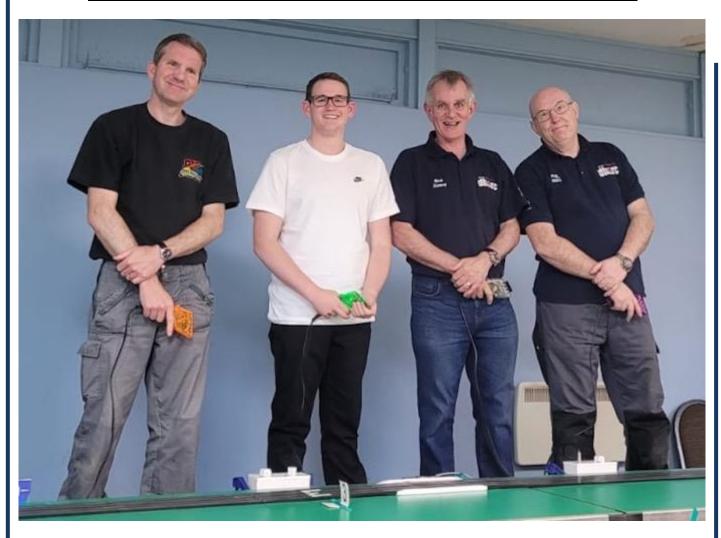

Angus Smith, Stuart, JJ Hughes-Dowd and Alan Stevenson could celebrate however as they took the Adult, Master, Junior and Early Parents wins respectively. Congrats all.

Watkins Glen is our eighth and final 4-lane circuit therefore we are back at our first track of the year the Autodromo de Brasilia for Rounds 14 & 15 on 25Jun24. This also means the Qualifying lanes change with F1 moving from Yellow/Red to Green/Blue and GC vice versa.