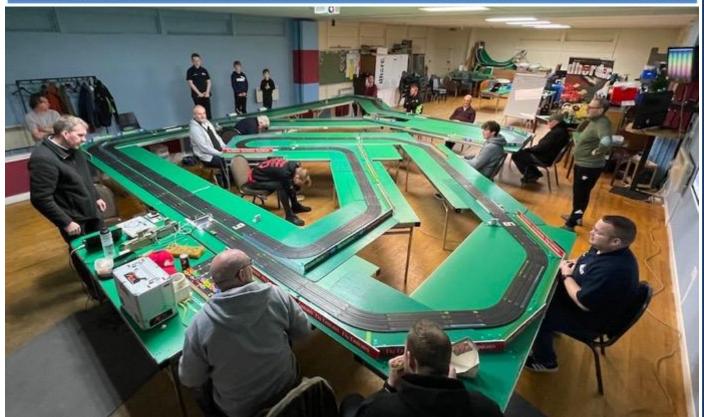

#### HO Club founded on 7 July 1992

- DHORC: Derby HO Racing Club ("HO" Is The Scale = 1/64th)
- · Section of Derby Leisure Limited, open to all!
- Home of world famous international Le Mans 24 Hour race.
- Smaller scale version of Scalextric, once set up works all night!
- · Four and Eight lane circuits
- Computerised timing
- Statistics for every meeting and every member since July 1992
- Over 20 race meetings each year
- · 50+ circuit designs, up to 567 feet in length
- Eight-lane routed DHORCingham oval
- Two car categories Tyco open wheel (F1)
  - Tomy SGP, BSRT, VSR enclosed wheel (GC)

#### HO

- Racing starts between 18:45 and 19:00 hours Finished by 21:30 hours
- Minimum of four 3-minute qualifying races & up to two Finals (F1 & GC) for each member
- · Championship points for all members
- Magazine produced for every meeting covering every member & track statistic