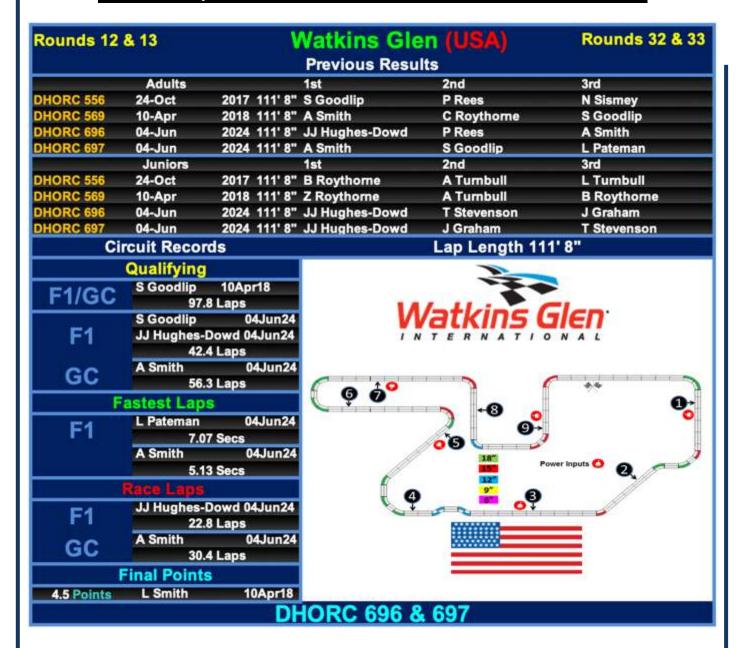

Round 13 Watkins Glen - GC 04Jun24

01 A SMITH

02 S GOODLIP

**03 L PATEMAN** 

01 JJ HUGHES-DOWD

02 J GRAHAM

03 T STEVENSON

This Week: Stuart re-lives first Club Night – Happy Birthday Chris

# **Editor**

It was déjà vu for Stuart Gray on Tuesday night as he was sure he had seen the Watkins Glen circuit before. He had, it was the first circuit he ever raced on at DHORC on 10Apr18, and this was the first time we had raced it since

Angus Smith, Stuart, JJ Hughes-Dowd and Alan Stevenson could celebrate however as they took the Adult, Master, Junior and Early Parents wins respectively. Congrats all.

Watkins Glen is our eighth and final 4-lane circuit therefore we are back at our first track of the year the Autodromo de Brasilia for Rounds 14 & 15 on 25Jun24. This also means the Qualifying lanes change with F1 moving from Yellow/Red to Green/Blue and GC vice versa.

## 2. Stuart Gray back at his very first DHORC circuit!

Watkins Glen was the very first circuit **Stuart Gray** raced at on 10Apr18. I remember the day vividly. This gentleman arrived unannounced in the Table Tennis Room just before the Evening began. I thought to myself, he looks familiar. Suddenly I realised it was Stuart who I had worked with at Rolls-Royce Aerospace in the mid 1980s. We hadn't seen each other for probably 20 years or more. What a great surprise!

Since then Stuart has raced in 113 Club Nights and completed 493 races. If we run double Finals at the next meeting at Autodromo de Brasilia on 25Jun24 and he wins a final he will take home his 500 race polo shirt. In recognition of his return to Watkins Glen Stuart brought along a selection of biscuits. Thanks Stuart. **Nick Sismey** 