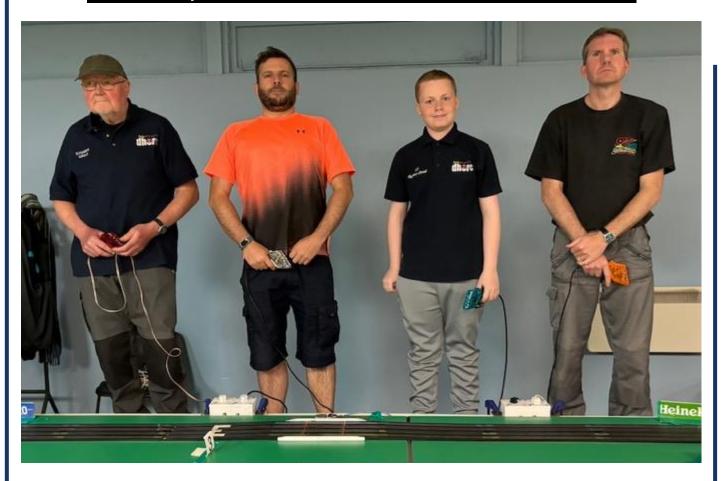

Angus Smith, Stuart, JJ Hughes-Dowd and Alan Stevenson could celebrate however as they took the Adult, Master, Junior and Early Parents wins respectively. Congrats all.

Watkins Glen is our eighth and final 4-lane circuit therefore we are back at our first track of the year the Autodromo de Brasilia for Rounds 14 & 15 on 25Jun24. This also means the Qualifying lanes change with F1 moving from Yellow/Red to Green/Blue and GC vice versa.