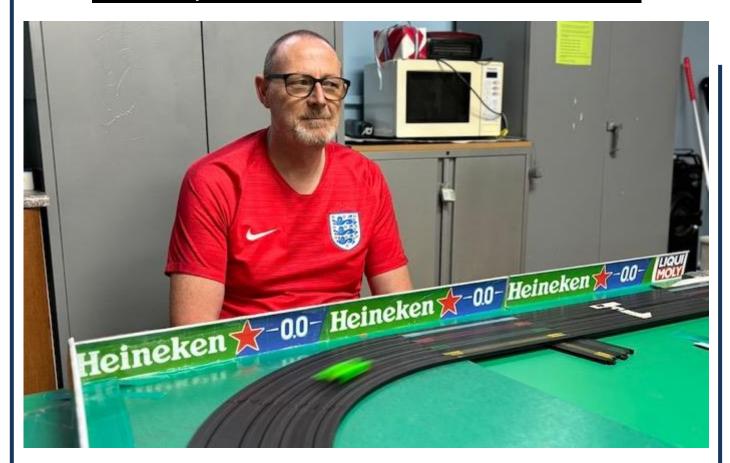

# **Editor**

It was déjà vu for Stuart Gray on Tuesday night as he was sure he had seen the Watkins Glen circuit before. He had, it was the first circuit he ever raced on at DHORC on 10Apr18, and this was the first time we had raced it since

Talking of Tuesday, 41st. A sha Stevensor Master, Juall.

then. Thanks for the biscuits Stuart to celebrate the occasion. Talking of occasions it was **Chris Bowles** birthday on Tuesday, Happy Birthday Chris. What a way celebrate your 41<sup>st</sup>. A shame he didn't take a win.

Then we move across Brazil to Jacarepagua on 16Jul24 before returning to our 8-lane DHORCingham Oval a week later on 23Jul24 to run four superfast Club Nights. Can't wait!

**Nick Sismey** 

Front Cover: Stuart Gray back at his first DHORC circuit!