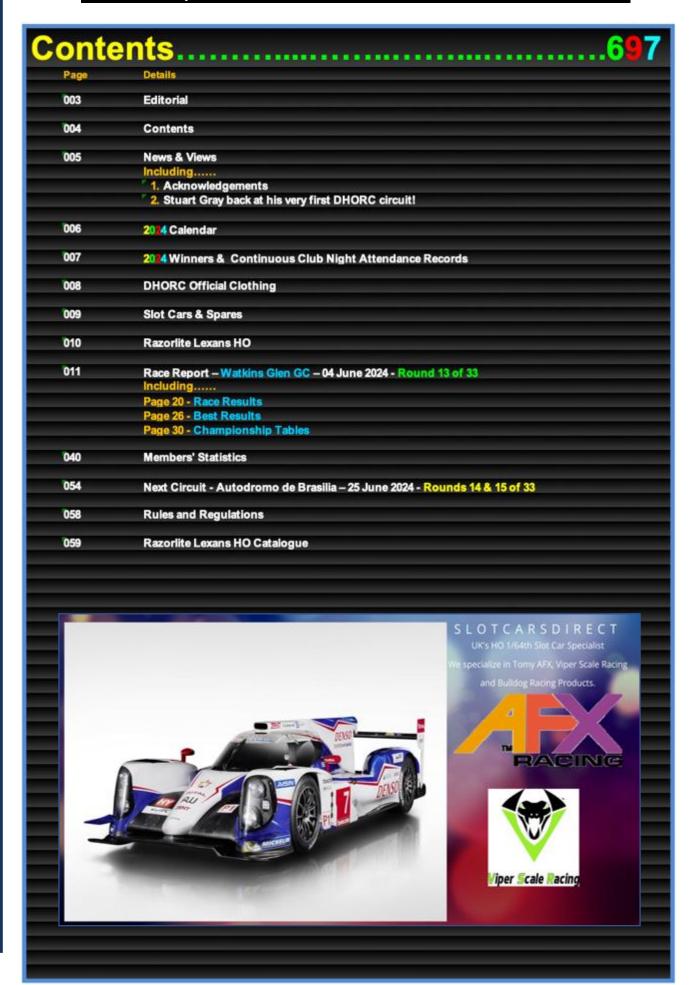

#### News & Views.

697

### 1. Acknowledgements for DHORC 697

**Phil Rees** Parc Ferme & everything else Lee Pateman Marshalling & PA **Stuart Grav** Marshalling & Packing Away (PA) Denis Latham Marshalling & PA **Angus Smith** Setting Up, Marshalling & PA Reuben Litherland Marshalling & PA Dan Hughes-Dowd Race Control, Marshalling & PA JJ Hughes-Dowd Marshalling & PA Dan Turnbull Race Control, Marshalling & PA **Chris Bowles** Marshalling &PA Simon Goodlip Parc Ferme, Marshalling & PA **Graham White** Marshalling Mike Graham Marshalling Jimmy Graham Marshalling Alan Stevenson Marshalling Timmy Stevenson Marshalling **Theo White** Marshalling **Toby White** Marshalling

## 2. Stuart Gray back at his very first DHORC circuit!

Watkins Glen was the very first circuit **Stuart Gray** raced at on 10Apr18. I remember the day vividly. This gentleman arrived unannounced in the Table Tennis Room just before the Evening began. I thought to myself, he looks familiar. Suddenly I realised it was Stuart who I had worked with at Rolls-Royce Aerospace in the mid 1980s. We hadn't seen each other for probably 20 years or more. What a great surprise!

Since then Stuart has raced in 113 Club Nights and completed 493 races. If we run double Finals at the next meeting at Autodromo de Brasilia on 25Jun24 and he wins a final he will take home his 500 race polo shirt. In recognition of his return to Watkins Glen Stuart brought along a selection of biscuits. Thanks Stuart. **Nick Sismey** 