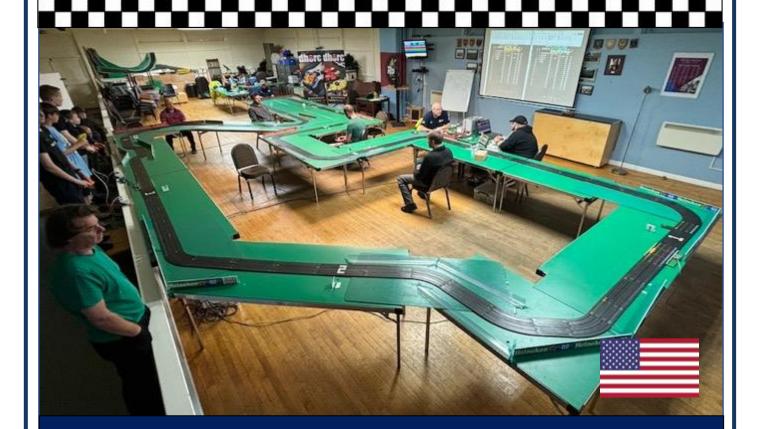

Angus Smith, Stuart, JJ Hughes-Dowd and Alan Stevenson could celebrate however as they took the Adult, Master, Junior and Early Parents wins respectively. Congrats all.

Watkins Glen is our eighth and final 4-lane circuit therefore we are back at our first track of the year the Autodromo de Brasilia for Rounds 14 & 15 on 25Jun24. This also means the Qualifying lanes change with F1 moving from Yellow/Red to Green/Blue and GC vice versa.

Then we move across Brazil to Jacarepagua on 16Jul24 before returning to our 8-lane DHORCingham Oval a week later on 23Jul24 to run four superfast Club Nights. Can't wait!

**Nick Sismey** 

Front Cover: Stuart Gray back at his first DHORC circuit!