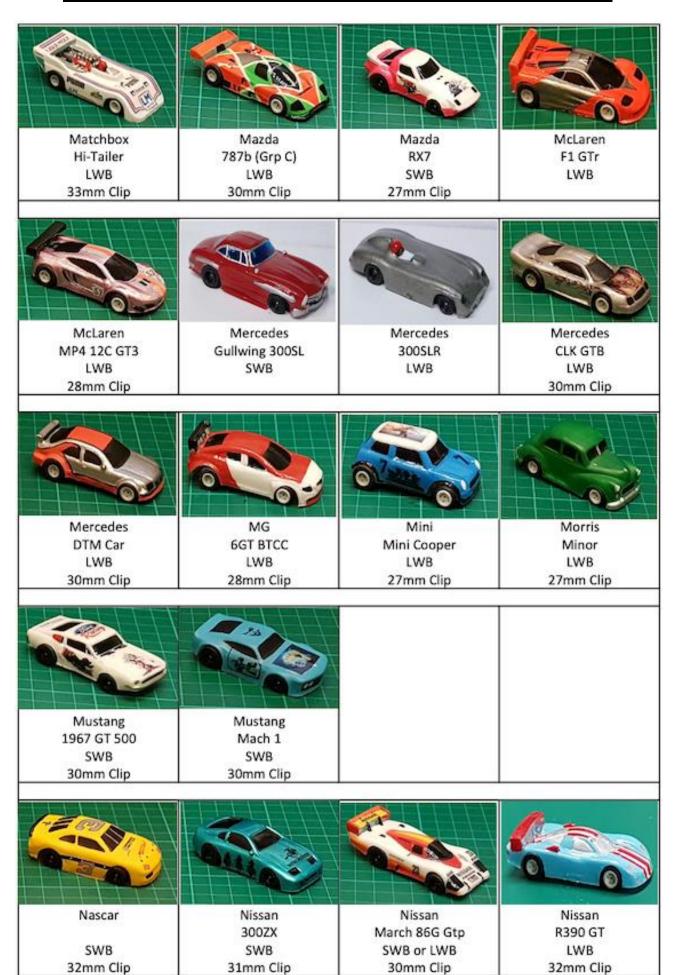

15.4 | 8.541  | 09-Jan-24 |



https://www.dhorc.co.uk/images/ruleimages/RR24.pdf





# LEXAN BODY CATALOGUE

## Legends

SWB = 38mm (1.5") between axle centres

LWB = 41mm (1.6") between axle centres



AC Cobra Convertible LWB



Acura NSX GT3 2017 LWB 30mm Clip



Alfa Romeo 155 Touring Car LWB 29mm Clip



Alfa Romeo BTCC LWB 30mm Clip



Alfa Romeo TZ3 Corsa SWB 29mm Clip



Aston Martin Vantage GT3 LWB



Audi R8LMS GT3 LWB



Audi S3 BTCC LWB 27mm Clip



Austin Mini Cooper SWB 28mm Clip



BMW 1 Series BTCC LWB 29mm Clip



BMW M1 SWB 30mm Clip

Bentley Continental GT3 LWB 30mm Clip



BMW 320i Turbo Grp5 SWB 27mm Clip





## 2024 - Derby Leisure & Events Venue HO Slot Car Club's 33rd Season - 2024



## 2024 - Derby Leisure & Events Venue HO Slot Car Club's 33rd Season - 2024



## 2024 — Derby Leisure & Events Venue HO Slot Car Club's 33rd Season - 2024







Derby Leisure & Events Moor Lane, Allenton, Derby, DE24 9HY Nick Sismey sismey@hotmail.co.uk 07984339192