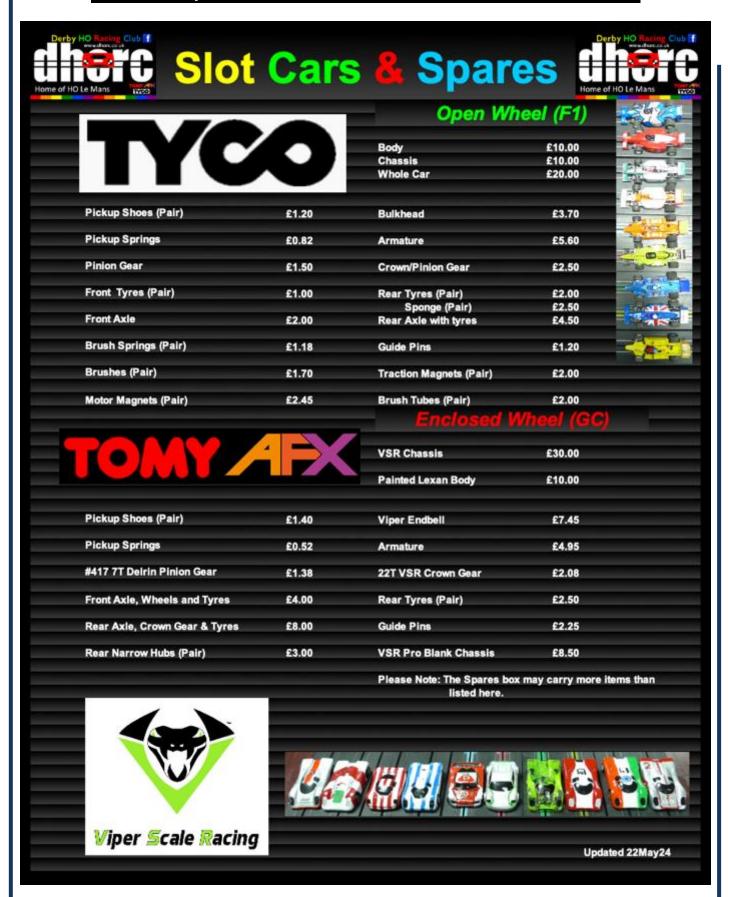

#### Membership Fees, Car Costs and Prizes

- Adult £40 and junior (under 16) £20 for HO & Carrera, £50/£25 combined
- Only £50 Total expenditure for two cars HO Cars, £65 one Carrera
- · All cars and spares can be bought at club
- Adult, Masters (over 56), Junior (16 & under) HO Championships
- Adult & 70+ Carrera Championships