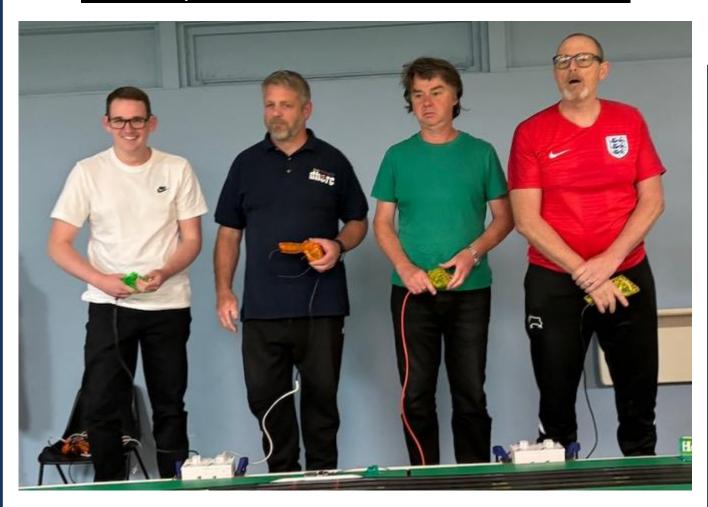

Angus Smith, Stuart, JJ Hughes-Dowd and Alan Stevenson could celebrate however as they took the Adult, Master, Junior and Early Parents wins respectively. Congrats all.

Watkins Glen is our eighth and final 4-lane circuit therefore we are back at our first track of the year the Autodromo de Brasilia for Rounds 14 & 15 on 25Jun24. This also means the Qualifying lanes change with F1 moving from Yellow/Red to Green/Blue and GC vice versa.