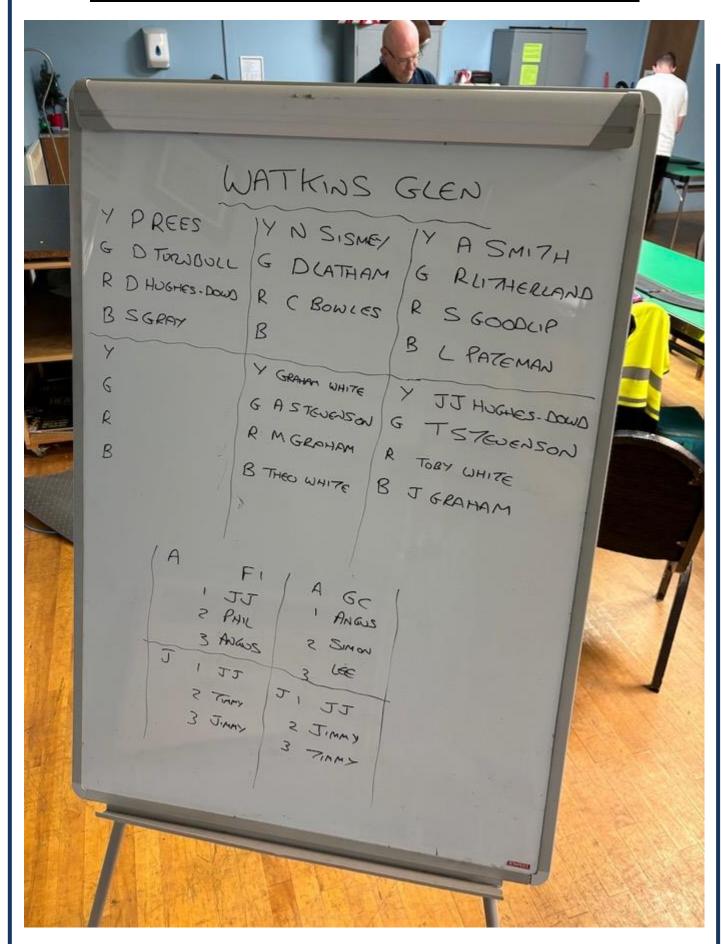

Round 13 Watkins Glen - GC 04Jun24

01 A SMITH

02 S GOODLIP

**03 L PATEMAN** 

01 JJ HUGHES-DOWD

02 J GRAHAM

03 T STEVENSON

This Week: Stuart re-lives first Club Night – Happy Birthday Chris

# Carrera DIGITAL 132

01 JJ HUGHES-DOWD

**03 J WOODHOUSE** 

to DHORC

IT, Mike & Jimmy

3 R LITHERLAND

A SMITH