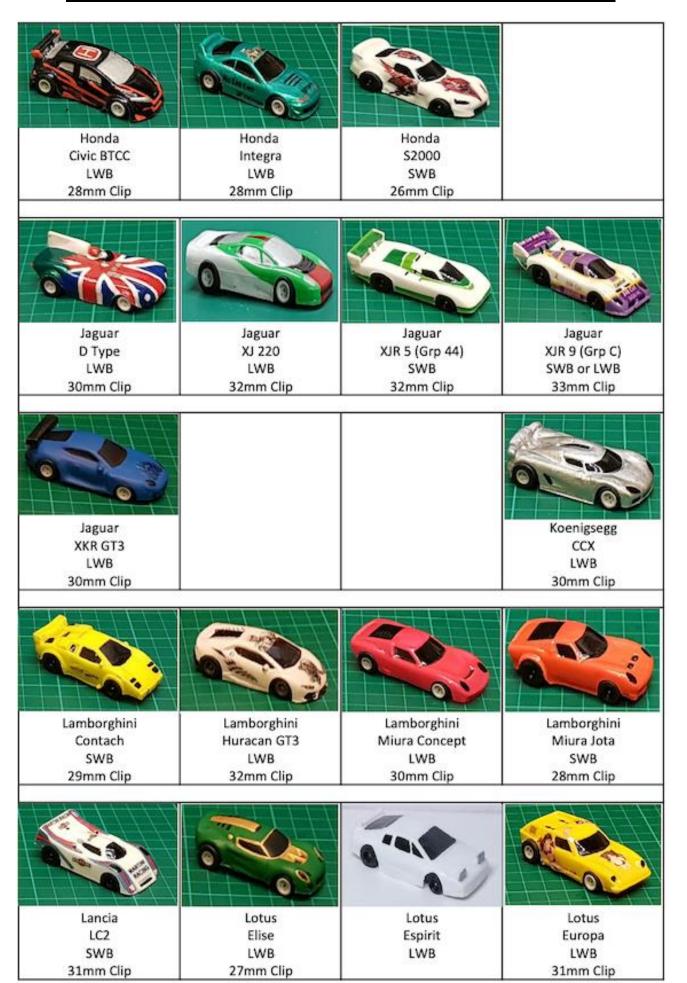

| T Stevenson    | 9.29 | 10.746 | 09-Jan-24 | 3   | T Stevenson    | 15.4 | 8.541  | 09-Jan-24 |



https://www.dhorc.co.uk/images/ruleimages/RR24.pdf





# LEXAN BODY CATALOGUE

## Legends

SWB = 38mm (1.5") between axle centres

LWB = 41mm (1.6") between axle centres



AC Cobra Convertible LWB



Acura NSX GT3 2017 LWB 30mm Clip



Alfa Romeo 155 Touring Car LWB 29mm Clip



Alfa Romeo BTCC LWB 30mm Clip



Alfa Romeo TZ3 Corsa SWB 29mm Clip



Aston Martin Vantage GT3 LWB



Audi R8LMS GT3 LWB



Audi S3 BTCC LWB 27mm Clip



Austin Mini Cooper SWB 28mm Clip



BMW 1 Series BTCC LWB 29mm Clip



BMW M1 SWB 30mm Clip

Bentley Continental GT3 LWB 30mm Clip



BMW 320i Turbo Grp5 SWB 27mm Clip





## 2024 - Derby Leisure & Events Venue HO Slot Car Club's 33rd Season - 2024



## 2024 - Derby Leisure & Events Venue HO Slot Car Club's 33rd Season - 2024



## 2024 — Derby Leisure & Events Venue HO Slot Car Club's 33rd Season - 2024







Derby Leisure & Events Moor Lane, Allenton, Derby, DE24 9HY Nick Sismey sismey@hotmail.co.uk 07984339192