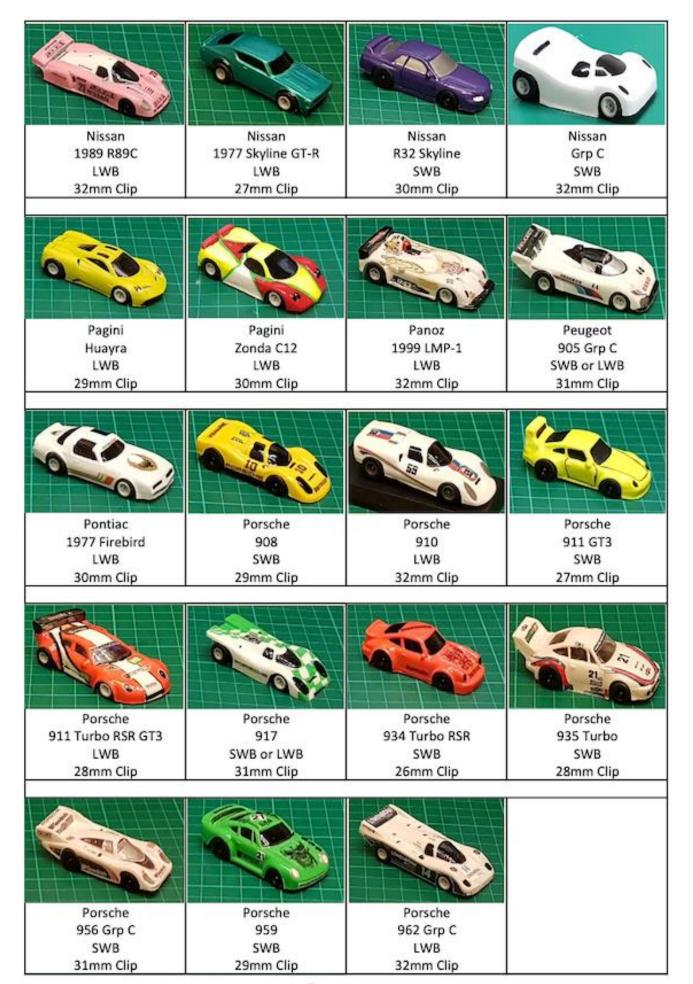

df





# LEXAN BODY CATALOGUE

## Legends

SWB = 38mm (1.5") between axle centres

LWB = 41mm (1.6") between axle centres



AC Cobra Convertible LWB



Acura NSX GT3 2017 LWB 30mm Clip



Alfa Romeo 155 Touring Car LWB 29mm Clip



Alfa Romeo BTCC LWB 30mm Clip



Alfa Romeo TZ3 Corsa SWB 29mm Clip



Aston Martin Vantage GT3 LWB



Audi R8LMS GT3 LWB



Audi S3 BTCC LWB 27mm Clip



Austin Mini Cooper SWB 28mm Clip



BMW 1 Series BTCC LWB 29mm Clip



BMW M1 SWB 30mm Clip

Bentley Continental GT3 LWB 30mm Clip



BMW 320i Turbo Grp5 SWB 27mm Clip





## 2024 - Derby Leisure & Events Venue HO Slot Car Club's 33rd Season - 2024



## 2024 - Derby Leisure & Events Venue HO Slot Car Club's 33rd Season - 2024



## 2024 — Derby Leisure & Events Venue HO Slot Car Club's 33rd Season - 2024







Derby Leisure & Events Moor Lane, Allenton, Derby, DE24 9HY Nick Sismey sismey@hotmail.co.uk 07984339192