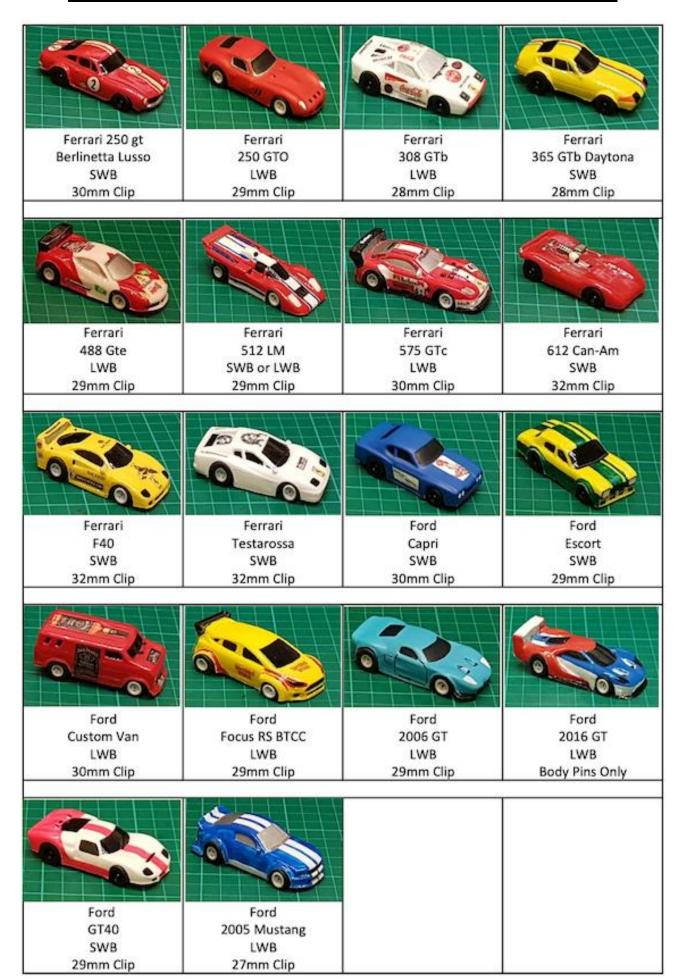

3                              | T Stevenson    | 30.7 | 8.513  | 09-Jan-24 | 3            | T Stevenson    | 9.29 | 10.746 | 09-Jan-24 | 3   | T Stevenson    | 15.4 | 8.541  | 09-Jan-24 |



https://www.dhorc.co.uk/images/ruleimages/RR24.pdf





# LEXAN BODY CATALOGUE

## Legends

SWB = 38mm (1.5") between axle centres

LWB = 41mm (1.6") between axle centres



AC Cobra Convertible LWB



Acura NSX GT3 2017 LWB 30mm Clip



Alfa Romeo 155 Touring Car LWB 29mm Clip



Alfa Romeo BTCC LWB 30mm Clip



Alfa Romeo TZ3 Corsa SWB 29mm Clip



Aston Martin Vantage GT3 LWB



Audi R8LMS GT3 LWB



Audi S3 BTCC LWB 27mm Clip



Austin Mini Cooper SWB 28mm Clip



BMW 1 Series BTCC LWB 29mm Clip



BMW M1 SWB 30mm Clip

Bentley Continental GT3 LWB 30mm Clip



BMW 320i Turbo Grp5 SWB 27mm Clip





## 2024 - Derby Leisure & Events Venue HO Slot Car Club's 33rd Season - 2024



## 2024 - Derby Leisure & Events Venue HO Slot Car Club's 33rd Season - 2024



## 2024 — Derby Leisure & Events Venue HO Slot Car Club's 33rd Season - 2024







Derby Leisure & Events Moor Lane, Allenton, Derby, DE24 9HY Nick Sismey sismey@hotmail.co.uk 07984339192