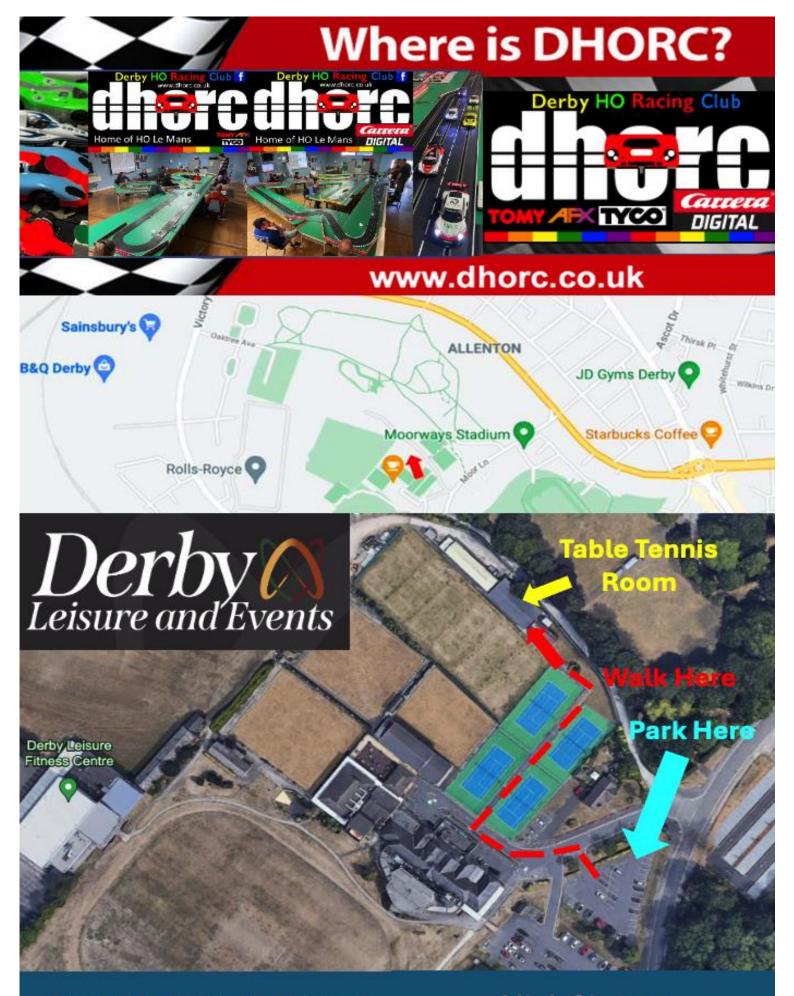

# LEXAN BODY CATALOGUE

## Legends

SWB = 38mm (1.5") between axle centres

LWB = 41mm (1.6") between axle centres



AC Cobra Convertible LWB



Acura NSX GT3 2017 LWB 30mm Clip



Alfa Romeo 155 Touring Car LWB 29mm Clip



Alfa Romeo BTCC LWB 30mm Clip



Alfa Romeo TZ3 Corsa SWB 29mm Clip



Aston Martin Vantage GT3 LWB



Audi R8LMS GT3 LWB



Audi S3 BTCC LWB 27mm Clip



Austin Mini Cooper SWB 28mm Clip



BMW 1 Series BTCC LWB 29mm Clip



BMW M1 SWB 30mm Clip

Bentley Continental GT3 LWB 30mm Clip



BMW 320i Turbo Grp5 SWB 27mm Clip





## 2024 - Derby Leisure & Events Venue HO Slot Car Club's 33rd Season - 2024



## 2024 - Derby Leisure & Events Venue HO Slot Car Club's 33rd Season - 2024



## 2024 — Derby Leisure & Events Venue HO Slot Car Club's 33rd Season - 2024







Derby Leisure & Events Moor Lane, Allenton, Derby, DE24 9HY Nick Sismey sismey@hotmail.co.uk 07984339192