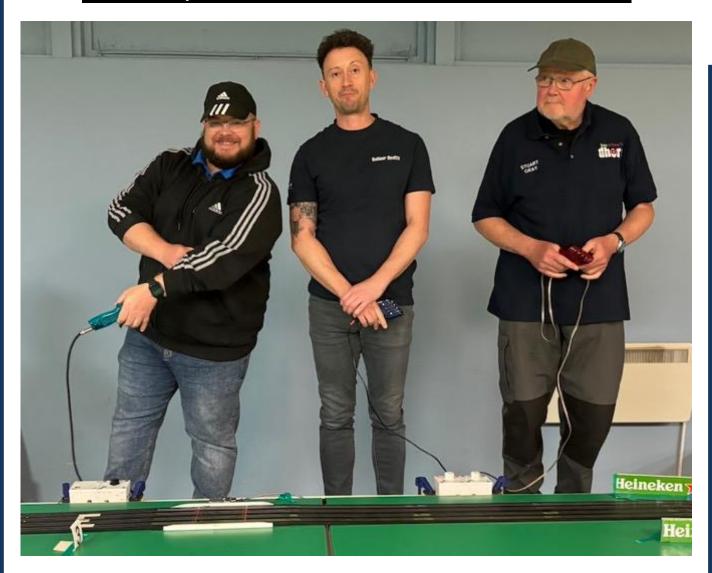

# **Editor**

It was déjà vu for Stuart Gray on Tuesday night as he was sure he had seen the Watkins Glen circuit before. He had, it was the first circuit he ever raced on at DHORC on 10Apr18, and this was the first time we had raced it since

Talking of Tuesday, 41st. A sha Stevensor Master, Juall.

then. Thanks for the biscuits Stuart to celebrate the occasion. Talking of occasions it was **Chris Bowles** birthday on Tuesday, Happy Birthday Chris. What a way celebrate your 41<sup>st</sup>. A shame he didn't take a win.

Angus Smith, Stuart, JJ Hughes-Dowd and Alan Stevenson could celebrate however as they took the Adult, Master, Junior and Early Parents wins respectively. Congrats all.

Watkins Glen is our eighth and final 4-lane circuit therefore we are back at our first track of the year the Autodromo de Brasilia for Rounds 14 & 15 on 25Jun24. This also means the Qualifying lanes change with F1 moving from Yellow/Red to Green/Blue and GC vice versa.