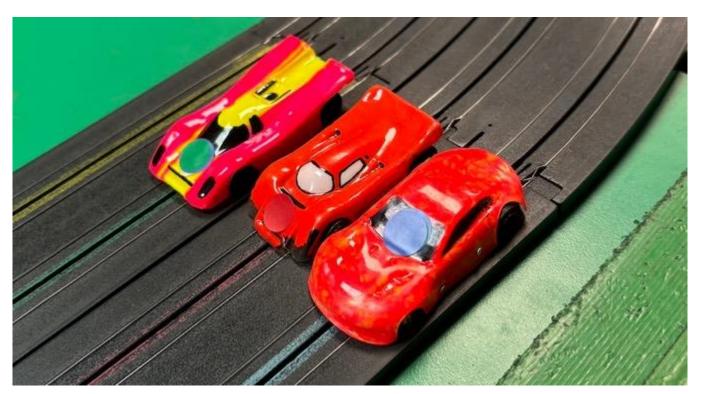

Angus Smith, Stuart, JJ Hughes-Dowd and Alan Stevenson could celebrate however as they took the Adult, Master, Junior and Early Parents wins respectively. Congrats all.

Watkins Glen is our eighth and final 4-lane circuit therefore we are back at our first track of the year the Autodromo de Brasilia for Rounds 14 & 15 on 25Jun24. This also means the Qualifying lanes change with F1 moving from Yellow/Red to Green/Blue and GC vice versa.