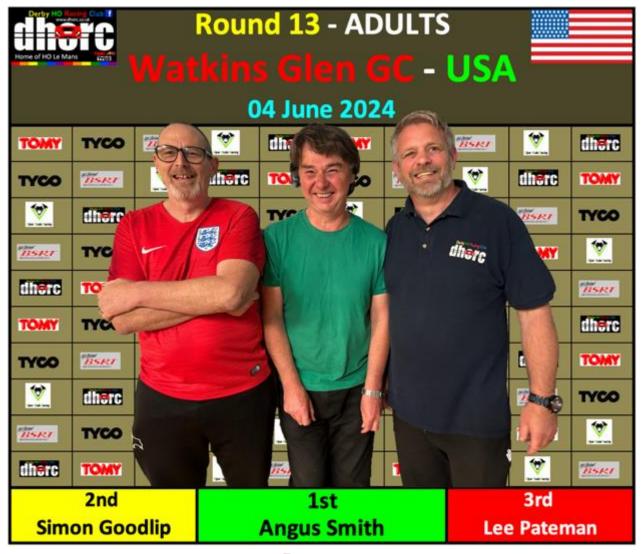

Angus Smith, Stuart, JJ Hughes-Dowd and Alan Stevenson could celebrate however as they took the Adult, Master, Junior and Early Parents wins respectively. Congrats all.

Watkins Glen is our eighth and final 4-lane circuit therefore we are back at our first track of the year the Autodromo de Brasilia for Rounds 14 & 15 on 25Jun24. This also means the Qualifying lanes change with F1 moving from Yellow/Red to Green/Blue and GC vice versa.