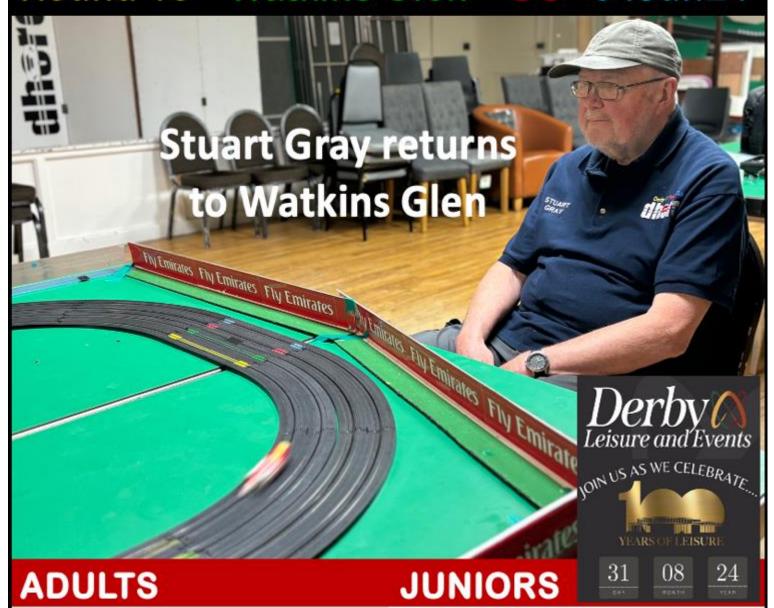

# **Editor**

It was déjà vu for Stuart Gray on Tuesday night as he was sure he had seen the Watkins Glen circuit before. He had, it was the first circuit he ever raced on at DHORC on 10Apr18, and this was the first time we had raced it since

Talking of Tuesday, 41st. A sha Stevensor Master, Juall.

then. Thanks for the biscuits Stuart to celebrate the occasion. Talking of occasions it was **Chris Bowles** birthday on Tuesday, Happy Birthday Chris. What a way celebrate your 41<sup>st</sup>. A shame he didn't take a win.

## 2. Stuart Gray back at his very first DHORC circuit!

Watkins Glen was the very first circuit **Stuart Gray** raced at on 10Apr18. I remember the day vividly. This gentleman arrived unannounced in the Table Tennis Room just before the Evening began. I thought to myself, he looks familiar. Suddenly I realised it was Stuart who I had worked with at Rolls-Royce Aerospace in the mid 1980s. We hadn't seen each other for probably 20 years or more. What a great surprise!

Since then Stuart has raced in 113 Club Nights and completed 493 races. If we run double Finals at the next meeting at Autodromo de Brasilia on 25Jun24 and he wins a final he will take home his 500 race polo shirt. In recognition of his return to Watkins Glen Stuart brought along a selection of biscuits. Thanks Stuart. **Nick Sismey** 