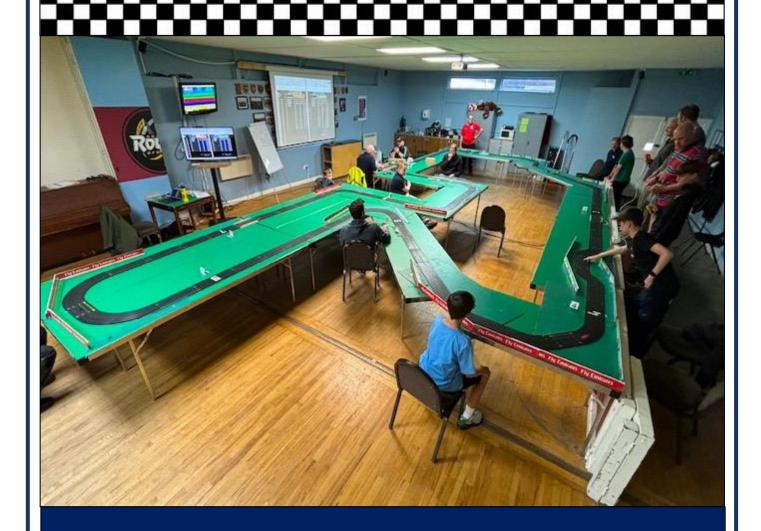

#### HO Club founded on 7 July 1992

- DHORC: Derby HO Racing Club ("HO" Is The Scale = 1/64th)
- · Section of Derby Leisure Limited, open to all!
- Home of world famous international Le Mans 24 Hour race.
- Smaller scale version of Scalextric, once set up works all night!
- · Four and Eight lane circuits
- Computerised timing
- Statistics for every meeting and every member since July 1992
- Over 20 race meetings each year
- · 50+ circuit designs, up to 567 feet in length
- Eight-lane routed DHORCingham oval
- Two car categories Tyco open wheel (F1)
  - Tomy SGP, BSRT, VSR enclosed wheel (GC)

#### HO

- Racing starts between 18:45 and 19:00 hours Finished by 21:30 hours
- Minimum of four 3-minute qualifying races & up to two Finals (F1 & GC) for each member
- · Championship points for all members
- Magazine produced for every meeting covering every member & track statistic