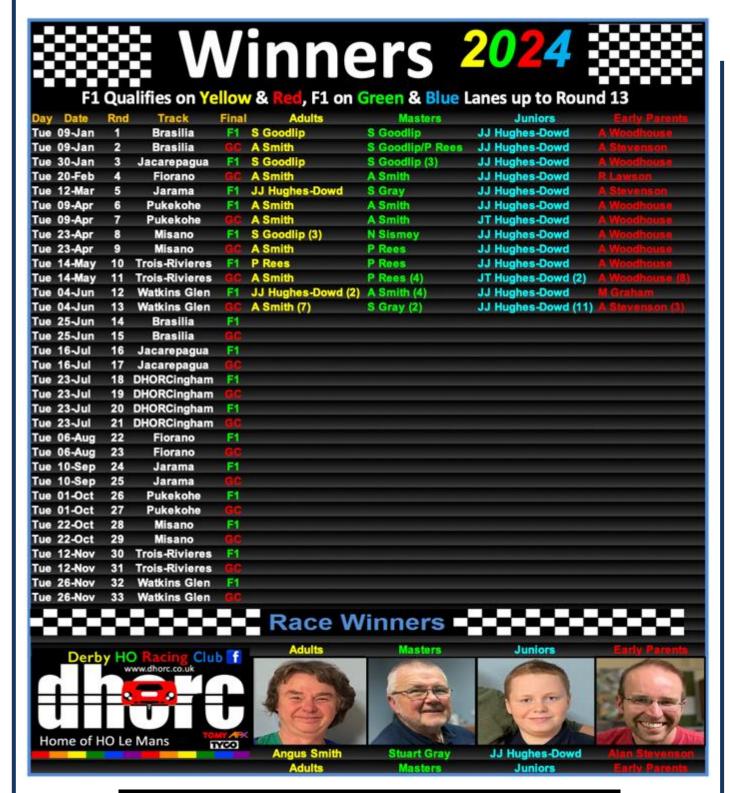

Angus Smith, Stuart, JJ Hughes-Dowd and Alan Stevenson could celebrate however as they took the Adult, Master, Junior and Early Parents wins respectively. Congrats all.

Watkins Glen is our eighth and final 4-lane circuit therefore we are back at our first track of the year the Autodromo de Brasilia for Rounds 14 & 15 on 25Jun24. This also means the Qualifying lanes change with F1 moving from Yellow/Red to Green/Blue and GC vice versa.