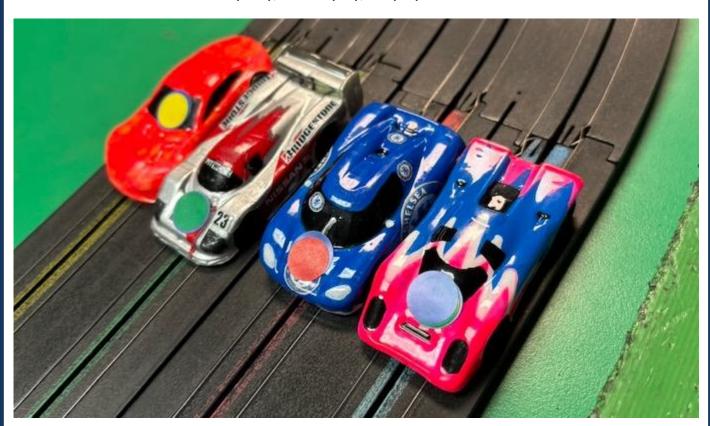

Angus Smith, Stuart, JJ Hughes-Dowd and Alan Stevenson could celebrate however as they took the Adult, Master, Junior and Early Parents wins respectively. Congrats all.

Watkins Glen is our eighth and final 4-lane circuit therefore we are back at our first track of the year the Autodromo de Brasilia for Rounds 14 & 15 on 25Jun24. This also means the Qualifying lanes change with F1 moving from Yellow/Red to Green/Blue and GC vice versa.