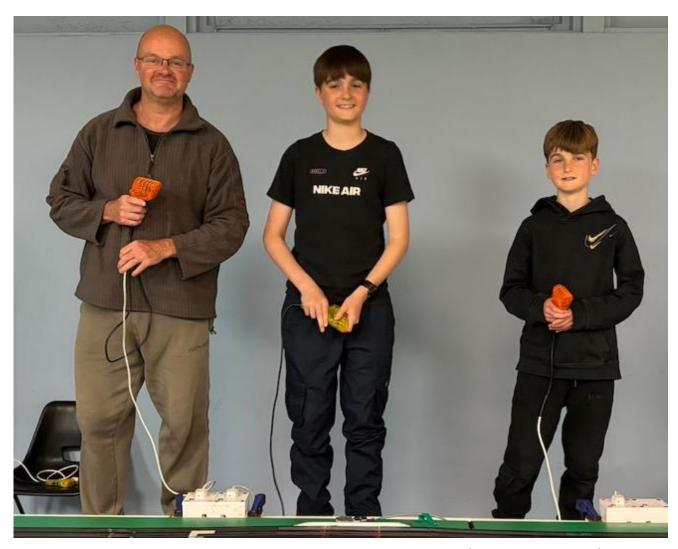

Angus Smith, Stuart, JJ Hughes-Dowd and Alan Stevenson could celebrate however as they took the Adult, Master, Junior and Early Parents wins respectively. Congrats all.

Watkins Glen is our eighth and final 4-lane circuit therefore we are back at our first track of the year the Autodromo de Brasilia for Rounds 14 & 15 on 25Jun24. This also means the Qualifying lanes change with F1 moving from Yellow/Red to Green/Blue and GC vice versa.

## 2. Stuart Gray back at his very first DHORC circuit!

Watkins Glen was the very first circuit **Stuart Gray** raced at on 10Apr18. I remember the day vividly. This gentleman arrived unannounced in the Table Tennis Room just before the Evening began. I thought to myself, he looks familiar. Suddenly I realised it was Stuart who I had worked with at Rolls-Royce Aerospace in the mid 1980s. We hadn't seen each other for probably 20 years or more. What a great surprise!

Since then Stuart has raced in 113 Club Nights and completed 493 races. If we run double Finals at the next meeting at Autodromo de Brasilia on 25Jun24 and he wins a final he will take home his 500 race polo shirt. In recognition of his return to Watkins Glen Stuart brought along a selection of biscuits. Thanks Stuart. **Nick Sismey** 