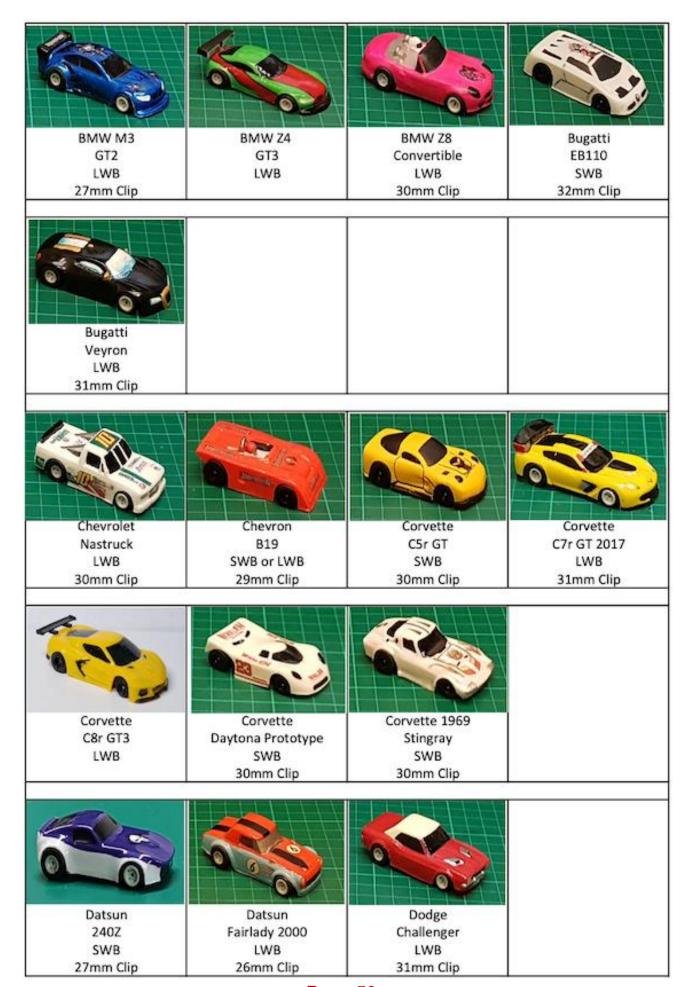

| 3                              | T Stevenson    | 30.7 | 8.513  | 09-Jan-24 | 3            | T Stevenson    | 9.29 | 10.746 | 09-Jan-24 | 3   | T Stevenson    | 15.4 | 8.541  | 09-Jan-24 |



https://www.dhorc.co.uk/images/ruleimages/RR24.pdf





# LEXAN BODY CATALOGUE

## Legends

SWB = 38mm (1.5") between axle centres

LWB = 41mm (1.6") between axle centres



AC Cobra Convertible LWB



Acura NSX GT3 2017 LWB 30mm Clip



Alfa Romeo 155 Touring Car LWB 29mm Clip



Alfa Romeo BTCC LWB 30mm Clip



Alfa Romeo TZ3 Corsa SWB 29mm Clip



Aston Martin Vantage GT3 LWB



Audi R8LMS GT3 LWB



Audi S3 BTCC LWB 27mm Clip



Austin Mini Cooper SWB 28mm Clip



BMW 1 Series BTCC LWB 29mm Clip



BMW M1 SWB 30mm Clip

Bentley Continental GT3 LWB 30mm Clip



BMW 320i Turbo Grp5 SWB 27mm Clip





## 2024 - Derby Leisure & Events Venue HO Slot Car Club's 33rd Season - 2024



## 2024 - Derby Leisure & Events Venue HO Slot Car Club's 33rd Season - 2024



## 2024 — Derby Leisure & Events Venue HO Slot Car Club's 33rd Season - 2024







Derby Leisure & Events Moor Lane, Allenton, Derby, DE24 9HY Nick Sismey sismey@hotmail.co.uk 07984339192