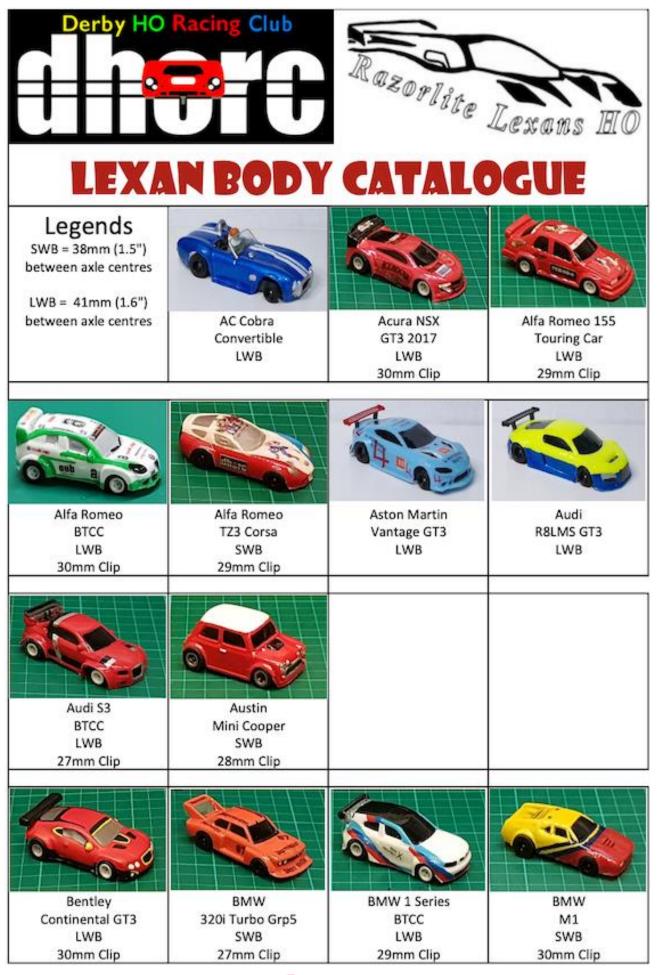

| Conte | ents6 <mark>9</mark> 8                                                                                                                  | 3 |
|-------|-----------------------------------------------------------------------------------------------------------------------------------------|---|
| Page  | Details                                                                                                                                 |   |
| 003   | Editorial                                                                                                                               |   |
| 004   | Contents                                                                                                                                |   |
| 005   | News & Views<br>Including<br>1. Acknowledgements<br>2. Thank you Geoff for your 27 years at DHORC!                                      |   |
|       | 3. Spares box in safe hands!                                                                                                            |   |
| 006   | 2024 Calendar                                                                                                                           |   |
| 008   | 2024 Winners & Continuous Club Night Attendance Records                                                                                 |   |
| 010   | DHORC Official Clothing                                                                                                                 |   |
| 011   | Slot Cars & Spares                                                                                                                      |   |
| 012   | Razorlite Lexans HO                                                                                                                     |   |
| 013   | Race Report – Autodromo de Brasilia F1 – 25 June 2024 - Round 14 of 33<br>Including<br>Page 22 - Race Results<br>Page 28 - Best Results |   |
| 035   | Rules and Regulations                                                                                                                   |   |
| 036   | Razorlite Lexans HO Catalogue                                                                                                           |   |
|       | SLOTCARSDIRECT<br>UK'S HO 1/64th Slot Car Specialist<br>We specialize in Tomy AFX, Viper Scale Racing<br>and Buildog Racing Products.   |   |