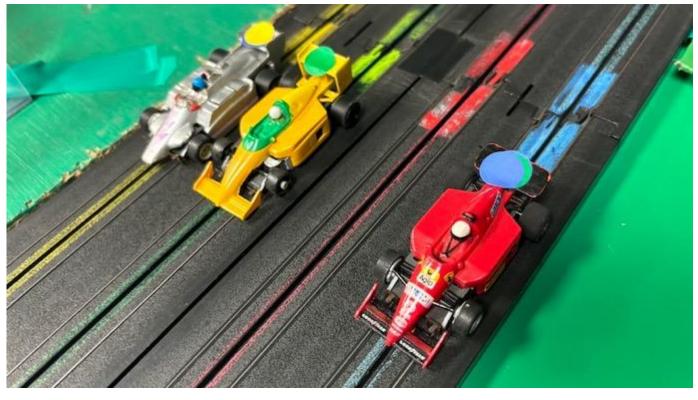

Thank you also to **Dan Hughes-Dowd** for offering to step into Geoff's rather large shoes and take over the Spares boxes.

Congratulations to **Angus Smith**, Geoff and **JJ Hughes-Dowd** for taking the Adults, Masters and Junior F1 wins at Brasilia and to **JT Hughes-Dowd** and Geoff for taking the other Final wins.

Being back at Autodromo de Brasilia, our first circuit of the year, it meant F1 Qualifying moved from Yellow and Red lanes to Green and Blue with GC moving the other way. This made Qualifying interesting as all found their feet!