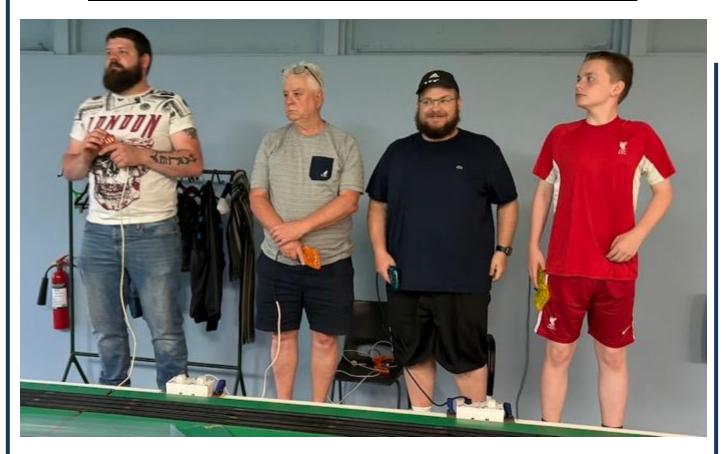

Thank you also to **Dan Hughes-Dowd** for offering to step into Geoff's rather large shoes and take over the Spares boxes.

Congratulations to **Angus Smith**, Geoff and **JJ Hughes-Dowd** for taking the Adults, Masters and Junior F1 wins at Brasilia and to **JT Hughes-Dowd** and Geoff for taking the other Final wins.