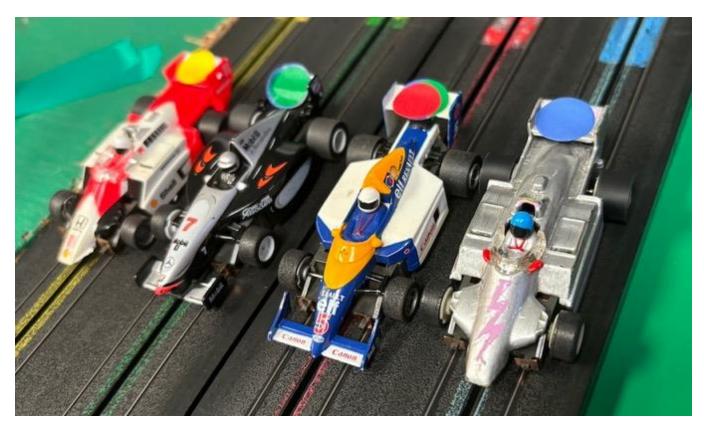

Being back at Autodromo de Brasilia, our first circuit of the year, it meant F1 Qualifying moved from Yellow and Red lanes to Green and Blue with GC moving the other way. This made Qualifying interesting as all found their feet!