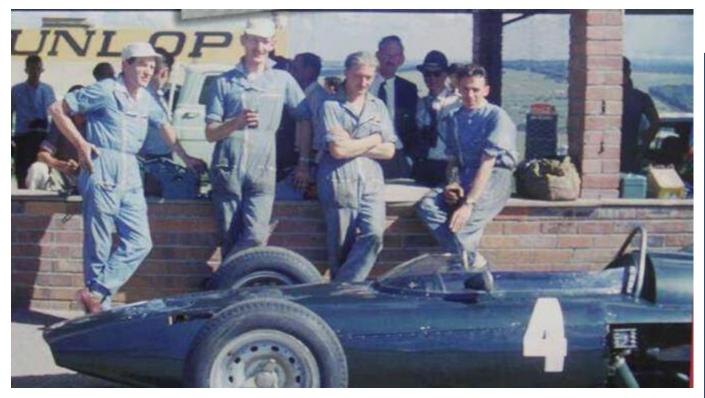

In addition to this, he also asked me to get his copy of Richard Salmon's (top 2<sup>nd</sup> right in South Africa and bottom left) book "BRM A Mechanic's Tail" signed by Richard and my father John Sismey (top 2<sup>nd</sup> left and bottom right) who were both on Graham Hill's team when he won the 1962 F1 World Championship in 1962. Richard was also Manuel Fangio's mechanic with BRM in the 1950s. At 99 and 89 respectively they make Geoff seem young at a mere 75!

**Richard Salmon (99)** 

John Sismey (89)