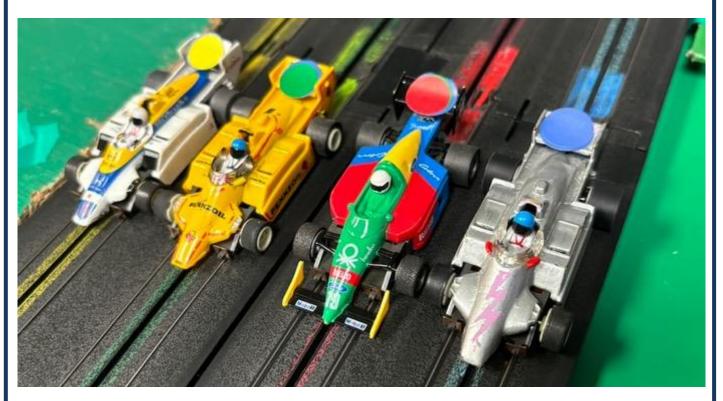

Being back at Autodromo de Brasilia, our first circuit of the year, it meant F1 Qualifying moved from Yellow and Red lanes to Green and Blue with GC moving the other way. This made Qualifying interesting as all found their feet!