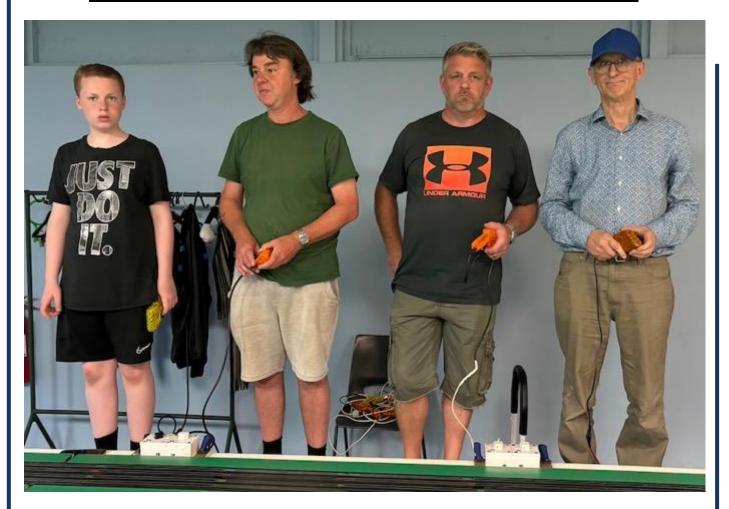

Thank you also to **Dan Hughes-Dowd** for offering to step into Geoff's rather large shoes and take over the Spares boxes.

Congratulations to **Angus Smith**, Geoff and **JJ Hughes-Dowd** for taking the Adults, Masters and Junior F1 wins at Brasilia and to **JT Hughes-Dowd** and Geoff for taking the other Final wins.