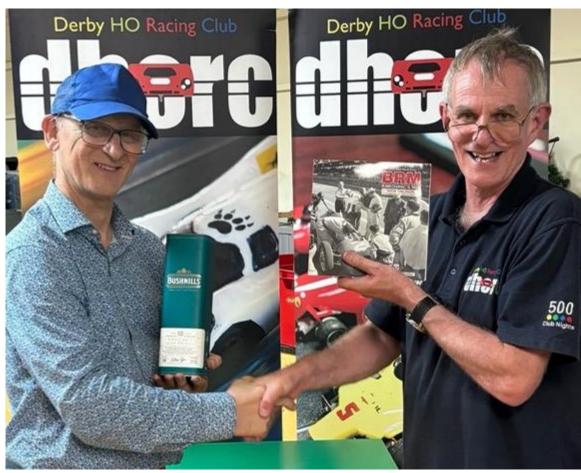

#### 2. Thank you Geoff for your 27 years at DHORC!

We had a small ceremony on Tuesday night at our Brasilia Club Night for long time Member **Geoff Peach** who will be moving up to Northumberland in the near future.

Geoff first raced at DHORC 73 on 07Jan97 and has run in 457 Club Nights including the two on Tuesday. The fourth highest attendee to date. In that time, he ran in 2,548 three-minute races, winning 102 Finals, including the F1 B-Final at Brasilia. He has taken 3 Wins, 2 Poles, 3 Fastest Laps and 2 Best Race Laps in that time. He has also been our Spares Coordinator for many years and set up hundreds of cars for many Members. To celebrate his "official last Club Night" we presented him with a bottle of Bushmills Irish Whisky.