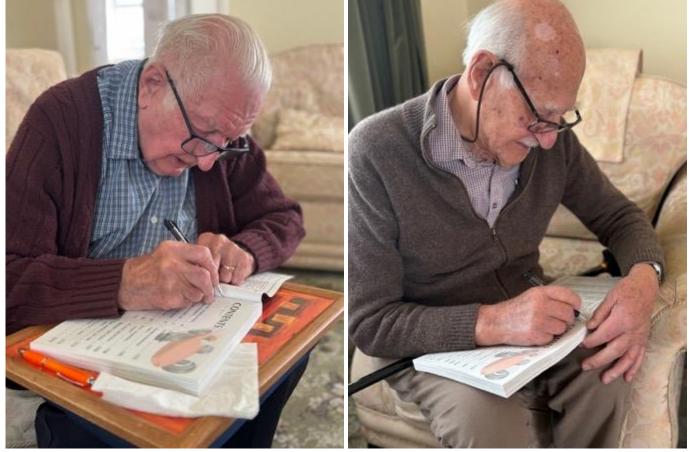

In addition to this, he also asked me to get his copy of Richard Salmon's (top 2<sup>nd</sup> right in South Africa and bottom left) book "BRM A Mechanic's Tail" signed by Richard and my father John Sismey (top 2<sup>nd</sup> left and bottom right) who were both on Graham Hill's team when he won the 1962 F1 World Championship in 1962. Richard was also Manuel Fangio's mechanic with BRM in the 1950s. At 99 and 89 respectively they make Geoff seem young at a mere 75!

**Richard Salmon (99)** 

John Sismey (89)