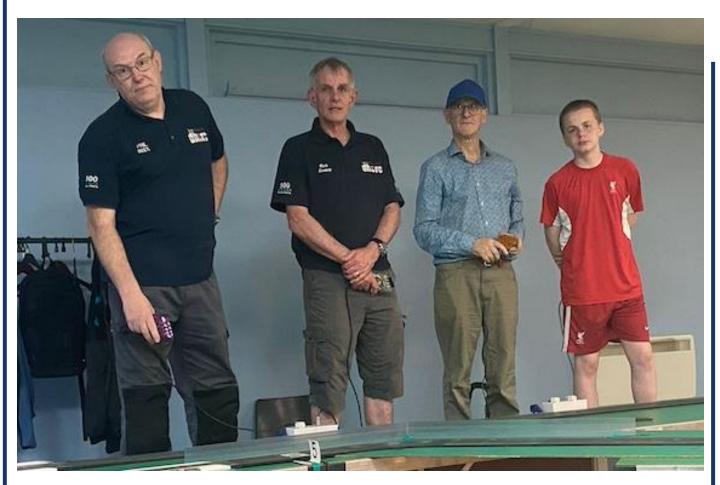

Thank you also to **Dan Hughes-Dowd** for offering to step into Geoff's rather large shoes and take over the Spares boxes.

Congratulations to **Angus Smith**, Geoff and **JJ Hughes-Dowd** for taking the Adults, Masters and Junior F1 wins at Brasilia and to **JT Hughes-Dowd** and Geoff for taking the other Final wins.