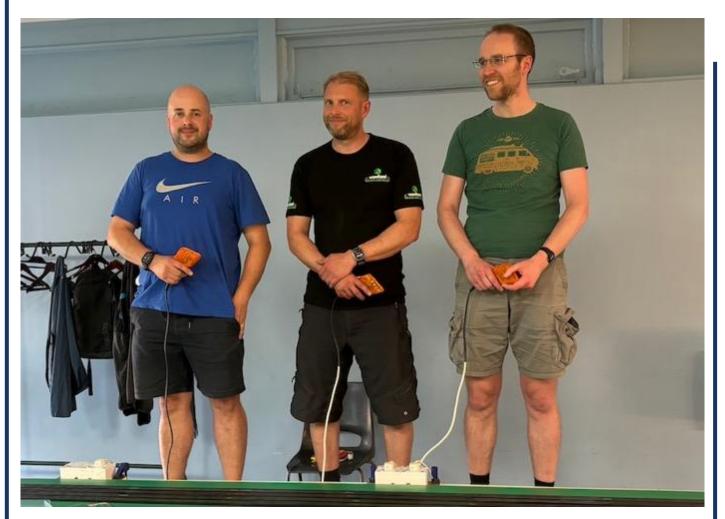

Thank you also to **Dan Hughes-Dowd** for offering to step into Geoff's rather large shoes and take over the Spares boxes.

Congratulations to **Angus Smith**, Geoff and **JJ Hughes-Dowd** for taking the Adults, Masters and Junior F1 wins at Brasilia and to **JT Hughes-Dowd** and Geoff for taking the other Final wins.