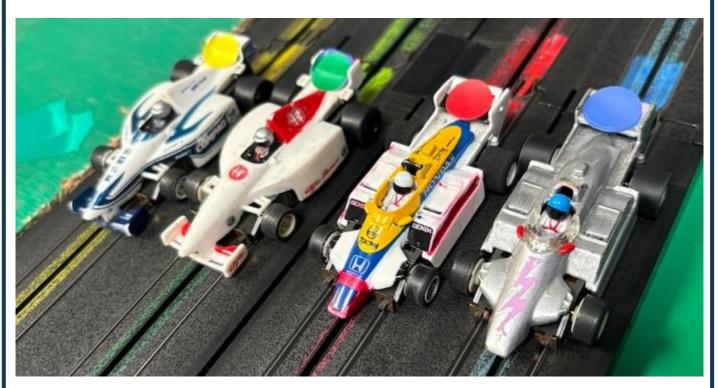

Being back at Autodromo de Brasilia, our first circuit of the year, it meant F1 Qualifying moved from Yellow and Red lanes to Green and Blue with GC moving the other way. This made Qualifying interesting as all found their feet!