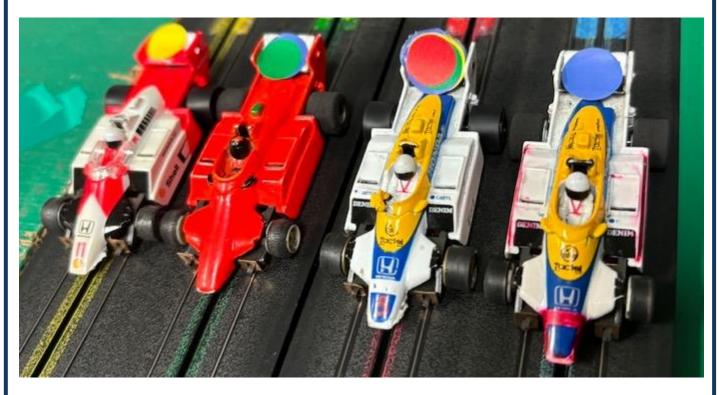

#### HO Club founded on 7 July 1992

- DHORC: Derby HO Racing Club ("HO" Is The Scale = 1/64th)
- · Section of Derby Leisure Limited, open to all!
- · Home of world famous international Le Mans 24 Hour race.
- · Smaller scale version of Scalextric, once set up works all night!
- · Four and Eight lane circuits
- · Computerised timing
- Statistics for every meeting and every member since July 1992
- Over 20 race meetings each year
- · 50+ circuit designs, up to 567 feet in length
- Eight-lane routed DHORCingham oval
- Two car categories Tyco open wheel (F1)

- Tomy SGP, BSRT, VSR enclosed wheel (GC)