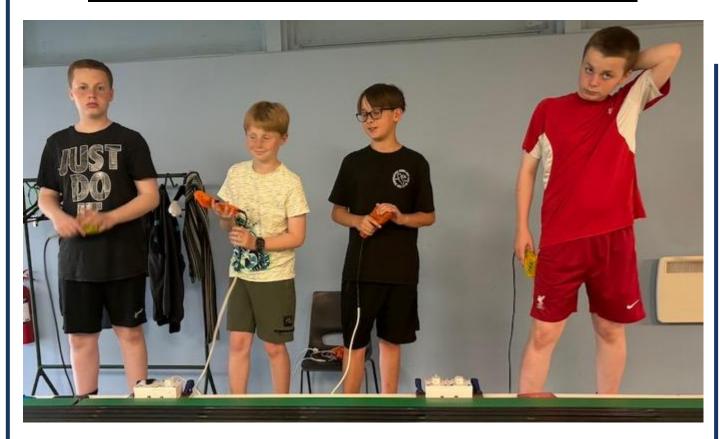

Being back at Autodromo de Brasilia, our first circuit of the year, it meant F1 Qualifying moved from Yellow and Red lanes to Green and Blue with GC moving the other way. This made Qualifying interesting as all found their feet!