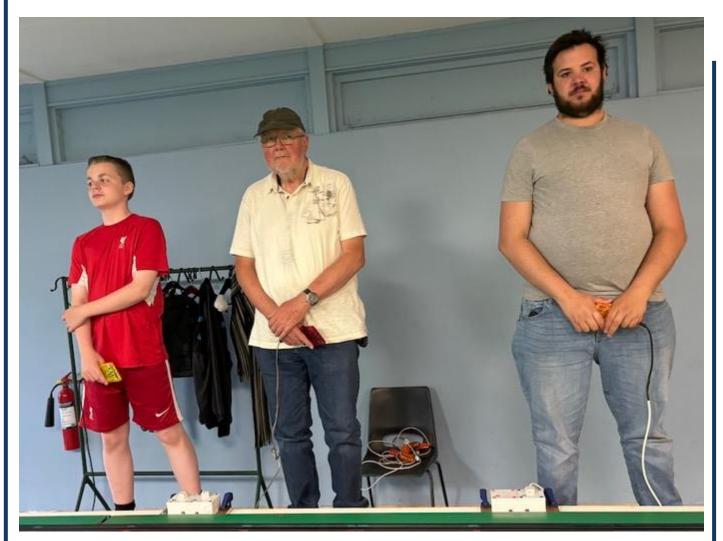

Thank you also to **Dan Hughes-Dowd** for offering to step into Geoff's rather large shoes and take over the Spares boxes.

Congratulations to **Angus Smith**, Geoff and **JJ Hughes-Dowd** for taking the Adults, Masters and Junior F1 wins at Brasilia and to **JT Hughes-Dowd** and Geoff for taking the other Final wins.

#### 2. Thank you Geoff for your 27 years at DHORC!

We had a small ceremony on Tuesday night at our Brasilia Club Night for long time Member **Geoff Peach** who will be moving up to Northumberland in the near future.

Geoff first raced at DHORC 73 on 07Jan97 and has run in 457 Club Nights including the two on Tuesday. The fourth highest attendee to date. In that time, he ran in 2,548 three-minute races, winning 102 Finals, including the F1 B-Final at Brasilia. He has taken 3 Wins, 2 Poles, 3 Fastest Laps and 2 Best Race Laps in that time. He has also been our Spares Coordinator for many years and set up hundreds of cars for many Members. To celebrate his "official last Club Night" we presented him with a bottle of Bushmills Irish Whisky.