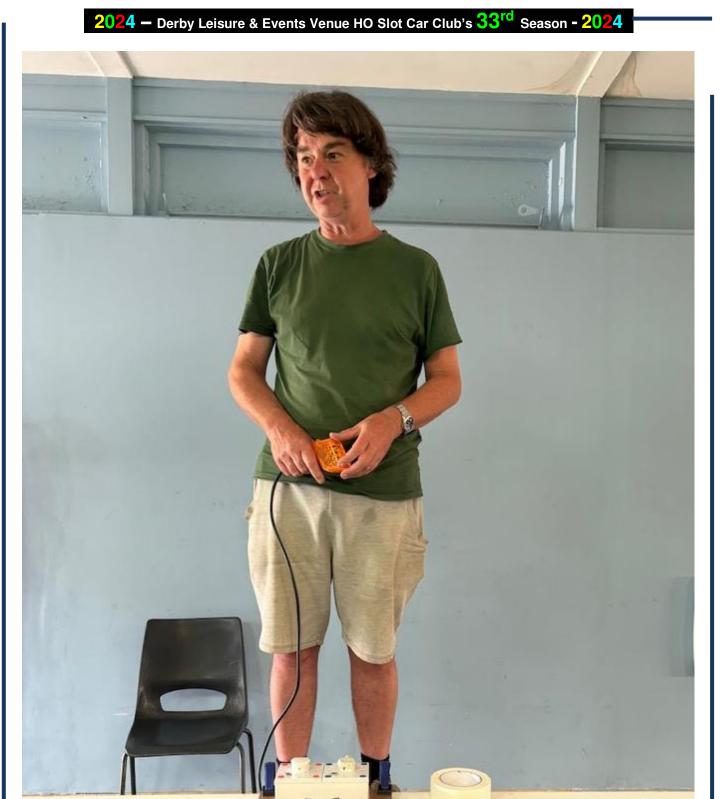

#### 2. Thank you Geoff for your 27 years at DHORC!

We had a small ceremony on Tuesday night at our Brasilia Club Night for long time Member **Geoff Peach** who will be moving up to Northumberland in the near future.

Geoff first raced at DHORC 73 on 07Jan97 and has run in 457 Club Nights including the two on Tuesday. The fourth highest attendee to date. In that time, he ran in 2,548 three-minute races, winning 102 Finals, including the F1 B-Final at Brasilia. He has taken 3 Wins, 2 Poles, 3 Fastest Laps and 2 Best Race Laps in that time. He has also been our Spares Coordinator for many years and set up hundreds of cars for many Members. To celebrate his "official last Club Night" we presented him with a bottle of Bushmills Irish Whisky.