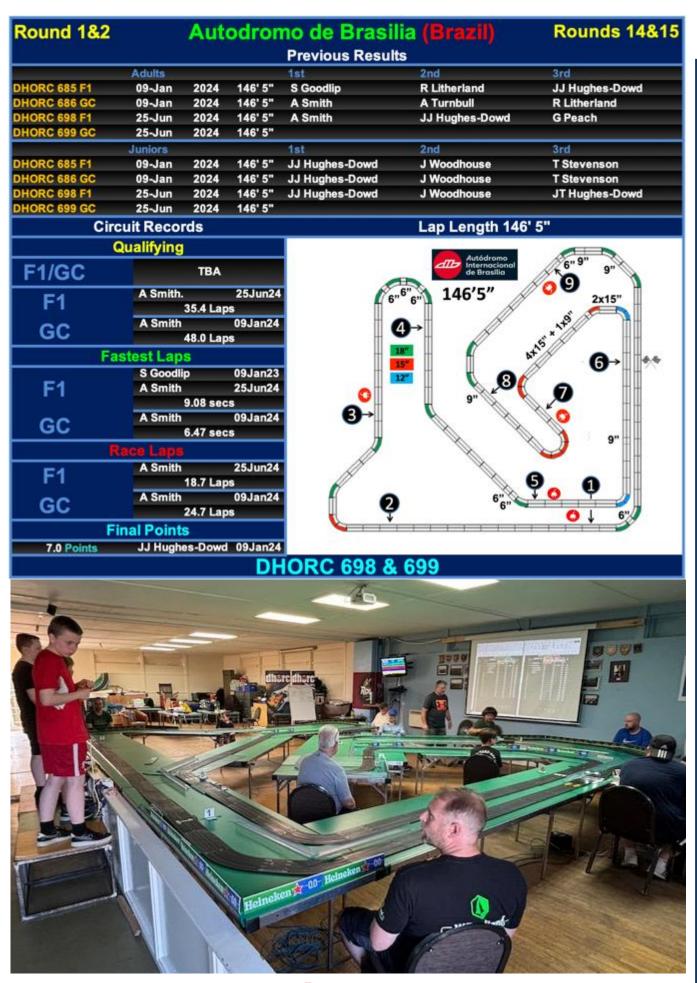

Being back at Autodromo de Brasilia, our first circuit of the year, it meant F1 Qualifying moved from Yellow and Red lanes to Green and Blue with GC moving the other way. This made Qualifying interesting as all found their feet!