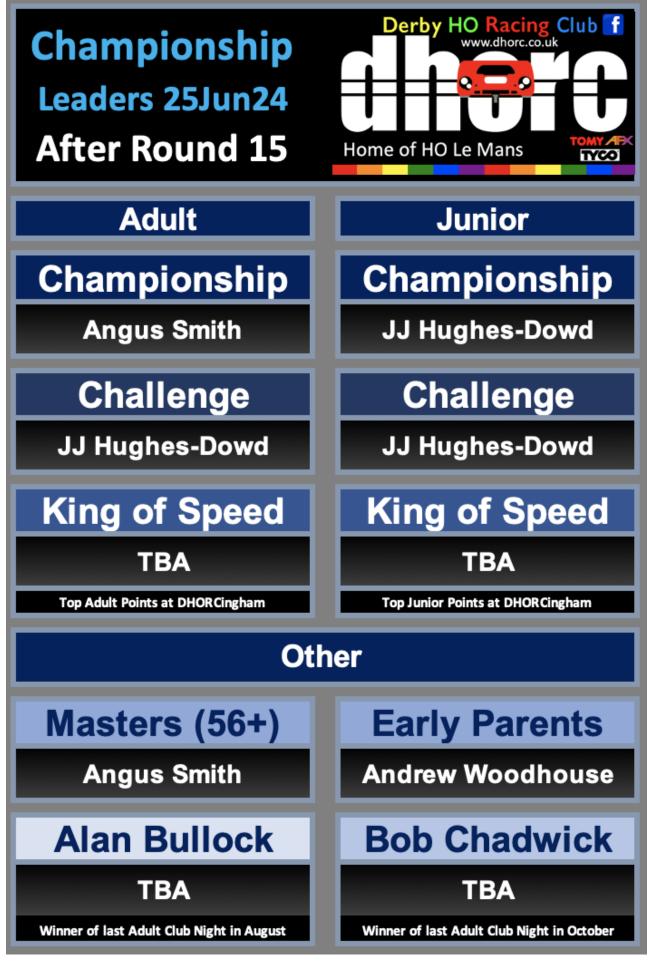

It was also great to see our all-time winning machine **Lee Pateman** get his mojo back on Tuesday to take his first Adult victory since November. It was certainly smiles all round! Congratulations Lee and to **JT Hughes-Dowd** for taking the Adults and Juniors! I also sneaked the Masters!

JT actually did a very special thing taking Final wins in all four Club Nights, both Juniors and both Adults! We are pretty sure this is the first time that has been achieved. Congrats JT and to our other GC Final winners **Jenson Woodhouse**, Liam Smith and yours truly.