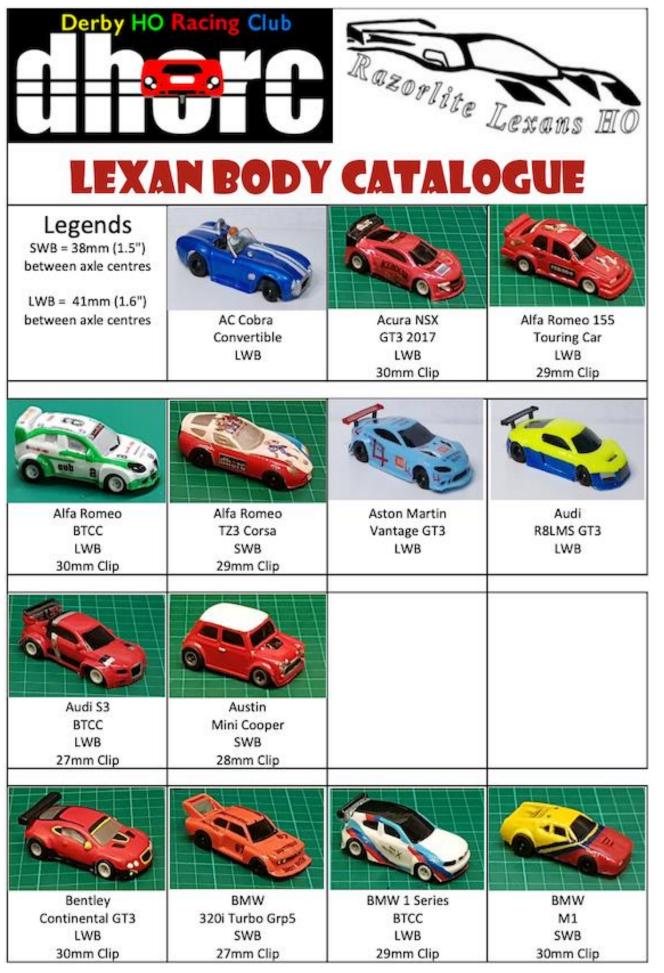

| S Schule                | 0.0        | 12-May               |





https://www.dhorc.co.uk/images/ruleimages/RR24.pdf



| BMW M3<br>GT2<br>LWB<br>27mm Clip         | BMW Z4<br>GT3<br>LWB                              | BMW Z8<br>Convertible<br>LWB<br>30mm Clip     | Bugatti<br>EB110<br>SWB<br>32mm Clip        |
|-------------------------------------------|---------------------------------------------------|-----------------------------------------------|---------------------------------------------|
| Bugatti<br>Veyron<br>LWB<br>31mm Clip     |                                                   |                                               |                                             |
| Chevrolet<br>Nastruck<br>LWB<br>30mm Clip | Chevron<br>B19<br>SWB or LWB<br>29mm Clip         | Corvette<br>C5r GT<br>SWB<br>30mm Clip        | Corvette<br>C7r GT 2017<br>LWB<br>31mm Clip |
| Corvette<br>C8r GT3<br>LWB