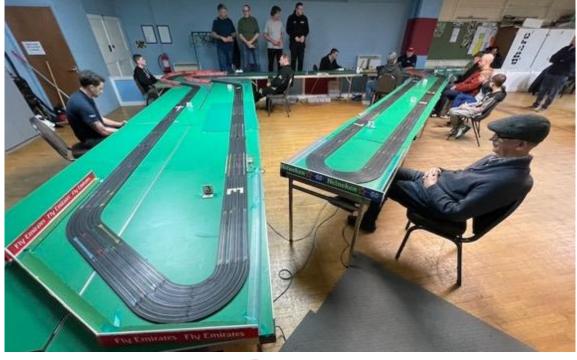

## **History and Key Facts**

## HO Club founded on 7 July 1992

- DHORC: Derby HO Racing Club ("HO" Is The Scale = 1/64th)
- · Section of Derby Leisure Limited, open to all!
- · Home of world famous international Le Mans 24 Hour race.
- · Smaller scale version of Scalextric, once set up works all night!
- · Four and Eight lane circuits
- · Computerised timing
- Statistics for every meeting and every member since July 1992
- Over 20 race meetings each year
- · 50+ circuit designs, up to 567 feet in length
- Eight-lane routed DHORCingham oval
- Two car categories Tyco open wheel (F1)

## но

- · Racing starts between 18:45 and 19:00 hours Finished by 21:30 hours
- · Minimum of four 3-minute qualifying races & up to two Finals (F1 & GC) for each member
- · Championship points for all members
- · Magazine produced for every meeting covering every member & track statistic