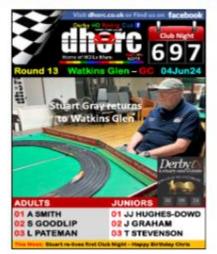

# dherc HO Calendar 2024 dherc

| Day       | Date      | Location                | Rounds                             | Track                            |             |
|-----------|-----------|-------------------------|------------------------------------|----------------------------------|-------------|
| Tuesday   | 09-Jan    | Table Tennis Room       | 1(F1) 2(GC)                        | Autodromo de Brasilia (New)      | 0           |
| Tuesday   | 30-Jan    | Table Tennis Room       | 3 (F1)                             | Jacarepagua                      | 0           |
| Tuesday   | 20-Feb    | Table Tennis Room       | 4 (GC)                             | Fiorano (New)                    |             |
| Tuesday   | 12-Mar    | Table Tennis Room       | 5 (F1)                             | Jarama                           | 4           |
| Tuesday   | 09-Apr    | Table Tennis Room       | 6 (F1) 7 (GC)                      | Pukekohe Park (New)              | ME .        |
| Tuesday   | 30-Apr    | Table Tennis Room       | 8 (F1) (GC)                        | Misano                           |             |
| Sat/Sun   | 4/5 May   | Donington Park          | Corporate 1                        | Donington Historic Festival      | -           |
| Tuesday   | 14-May    | Table Tennis Room       | 10 (F1) 11 (GC)                    | Trois-Rivières (New)             | ÷           |
| Saturday  | 25-May    | Great Northern Classics | Corporate 2                        | Cars & Coffee                    |             |
| Sunday    | 26-May    | Donington Park          | Corporate 3                        | British GT                       |             |
| Tuesday   | 04-Jun    | Table Tennis Room       | 12 (F1) 13 (GC)                    | Watkins Glen                     |             |
| Sunday    | 26-May    | TC Harrison             | Corporate 4                        | Car Show                         |             |
| Tuesday   | 25-Jun    | Table Tennis Room       | 14 (F1) 15 (GC)                    | Autodromo de Brasilia            | 0           |
| Tuesday   | 16-Jul    | Table Tennis Room       | 16 (F1) 17 (GC)                    | Jacarepagua                      | 0           |
| Wednesday | 17-Jul    | Table Tennis Room       | Corporate 5                        | RR Trent 1000/Trent 7000 Team    |             |
| Sunday    | 21-Jul    | Mallory Park            | Corporate 6                        | Ford RS Owners Club National Day |             |
| Tuesday   | 23-Jul    | Table Tennis Room       | 18 (F1) 19 (GC)<br>20 (F1) 21 (GC) | DHORCingham Oval                 | ¥           |
| Tuesday   | 06-Aug    | Table Tennis Room       | 22 (F1) 28 (GC)                    | Fiorano                          |             |
| Sat/Sun   | 10/11 Aug | Donington Park          | Corporate 7                        | Convoy in the Park               |             |
| Sunday    | 18-Aug    | Donington Park          | Corporate 8                        | Tunerfest                        |             |
| Saturday  | 31-Aug    | Osmaston/Kedleston Rm   | Corporate 9                        | DL&EV 100th Anniversary          |             |
| Sat/Sun   | 07/08 Sep | Donington Park          | Corporate 10                       | British GT                       |             |
| Tuesday   | 24-Sep    | Table Tennis Room       | 24 (F1) 25 (GC)                    | Jarama                           | 2           |
| Tuesday   | 01-Oct    | Table Tennis Room       | 26 (F1) 27 (GC)                    | Pukekohe Park                    | 24          |
| Tuesday   | 22-Oct    | Table Tennis Room       | 28 (F1) 20 (GC)                    | Misano                           |             |
| Tuesday   | 12-Nov    | Table Tennis Room       | 30 (F1) 31 (GC)                    | Trois-Rivières                   | +           |
| Tuesday   | 19-Nov    | Table Tennis Room       |                                    | AGM                              | Constant of |
| Tuesday   | 26-Nov    | Table Tennis Room       | 32 (F1) 33 (GC)                    | Watkins Glen                     |             |