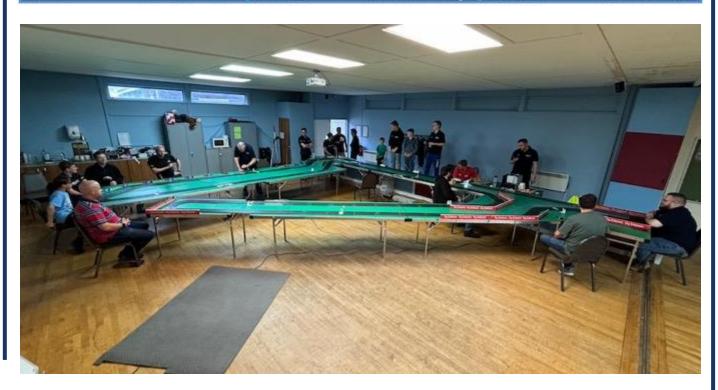

# 2. DHORC 700 Celebrated with Pizza, Fizz & Cake!

Thanks to all who helped us celebrate our 700<sup>th</sup> Club Night on Tuesday with Pizza and fizzy drinks. And thanks to **Stuart Gray** for bringing along a delicious chocolate cake and "700" candles! Some quick stats for you. We have had 303 Members during those 700 Club Nights and averaged 27 racers to each of those 700 Club Nights. We have run 103,445 individual races, covering 1,692,747 laps over 199,360,346 feet, which equates to 37,758 miles. Quite incredible!