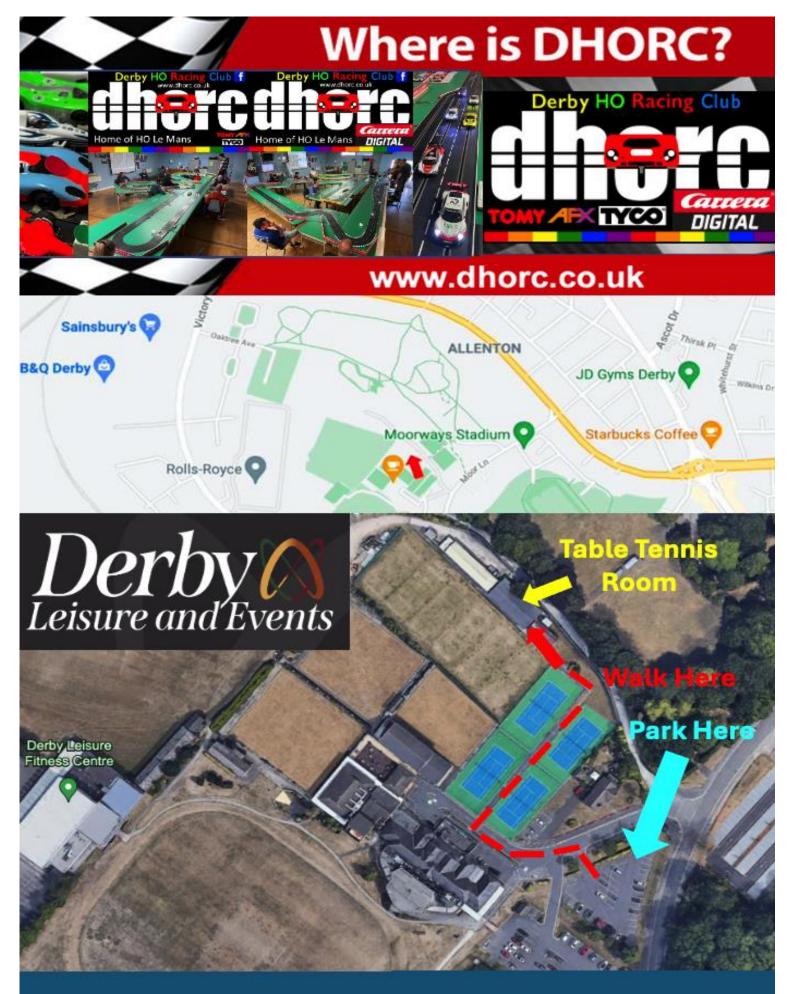

| TVR                        |
| 88C-V Grp C<br>SWB or LWB                 | GT-One<br>LWB           | TR7<br>LWB               | Sagaris<br>LWB             |
| 32mm Clip                                 |                         | 28mm Clip                |                            |
|                                           |                         |                          | See 1                      |
| Wiesmann                                  |                         |                          | Zakspeed                   |
|                                           |                         |                          | Grp 5 Capri                |
| GT MF5<br>SWB or LWB                      |                         |                          | SWB or LWB                 |



Derby Leisure & Events Moor Lane, Allenton, Derby, DE24 9HY Nick Sismey <u>sismey@hotmail.co.uk</u> 07984339192