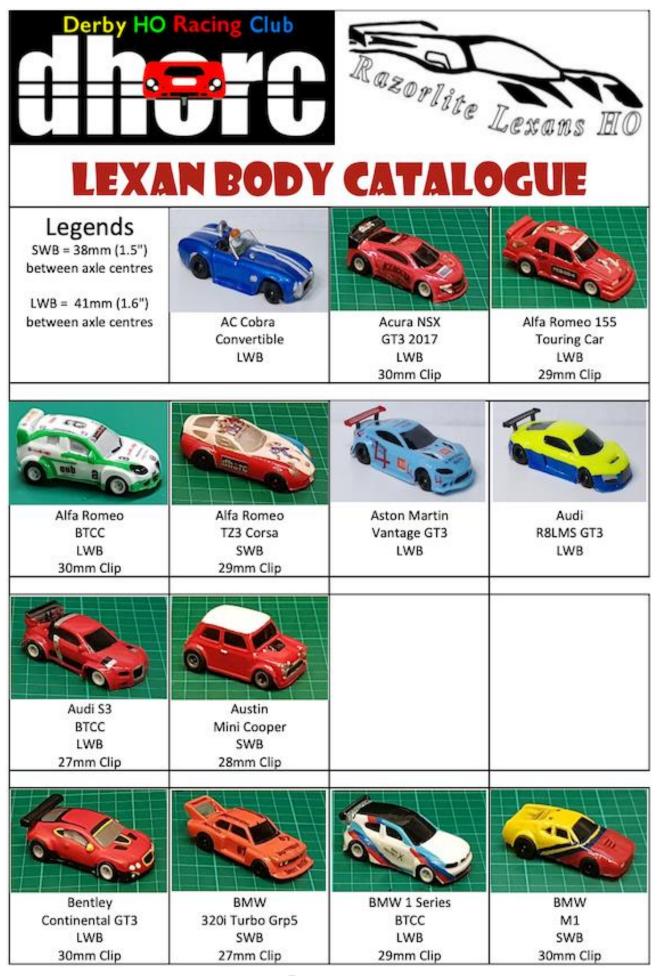

### Front Cover: Pizza, Fizzy Drinks and Cake to celebrate DHORC 700

| Conte | ents700                                                                                                                                                                                             |
|-------|-----------------------------------------------------------------------------------------------------------------------------------------------------------------------------------------------------|
| Page  | Details                                                                                                                                                                                             |
| 003   | Editorial                                                                                                                                                                                           |
| 004   | Contents                                                                                                                                                                                            |
| 005   | News & Views<br>Including<br>1. Acknowledgements<br>2. DHORC 700 celebrated with Pizza, Fizz & Cakel<br>3. Previous centennial Club Night Magazines<br>4. Previous centennial Club Night Editorials |
|       | 5. DHORC' 32nd Anniversary - 07Jul24<br>6. Over 6,000 Facebook followers                                                                                                                            |
| 006   | 20.4 Calendar                                                                                                                                                                                       |
| 008   | 20 4 Winners & Continuous Club Night Attendance Records                                                                                                                                             |
| 010   | DHORC Official Clothing                                                                                                                                                                             |
| 012   | Slot Cars & Spares                                                                                                                                                                                  |
| 014   | Razorlite Lexans HO                                                                                                                                                                                 |
| 017   | Race Report – Jacarepagua F1 – 16 July 2024 - Round 16 of 33<br>Including<br>Page 26 - Race Results<br>Page 32 - Best Results                                                                       |
| 045   | Rules and Regulations                                                                                                                                                                               |
| 046   | Razorlite Lexans HO Catalogue                                                                                                                                                                       |
|       | SLOTCARSDIRECT<br>UK'S HO 1/64th Slot Car Specialist<br>We specialize in Tomy AFX, Viper Scale Racing<br>and Buildog Racing Products.                                                               |