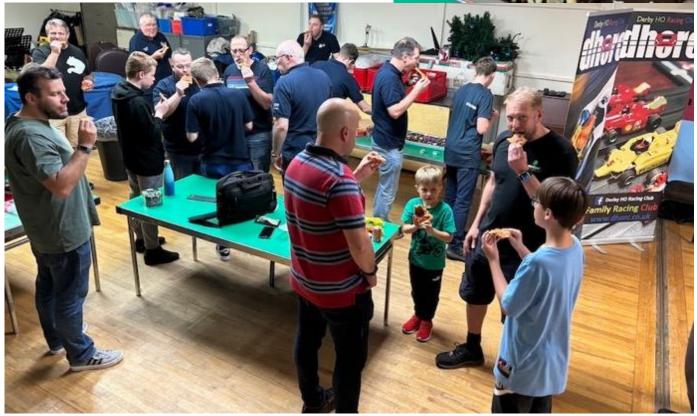

# 2. DHORC 700 Celebrated with Pizza, Fizz & Cake!

Thanks to all who helped us celebrate our 700<sup>th</sup> Club Night on Tuesday with Pizza and fizzy drinks. And thanks to **Stuart Gray** for bringing along a delicious chocolate cake and "700" candles! Some quick stats for you. We have had 303 Members during those 700 Club Nights and averaged 27 racers to each of those 700 Club Nights. We have run 103,445 individual races, covering 1,692,747 laps over 199,360,346 feet, which equates to 37,758 miles. Quite incredible!