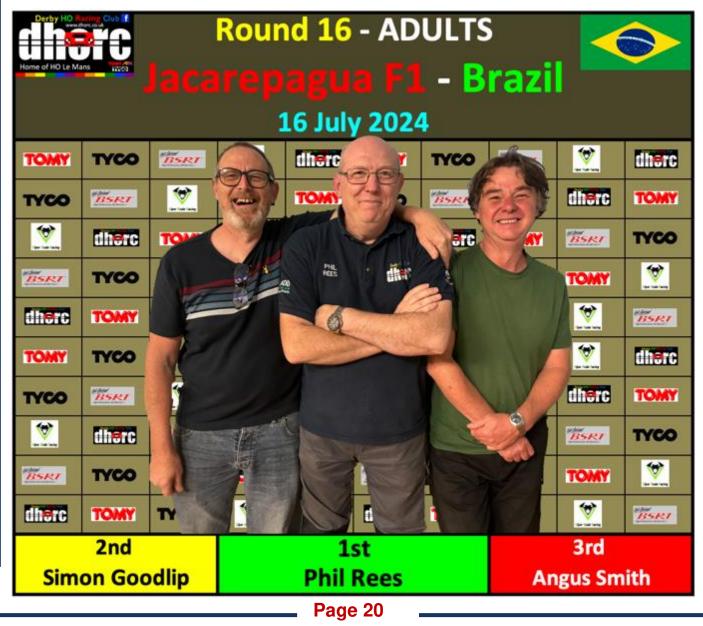

As well as celebrating our 700<sup>th</sup> Club Night in July we also celebrated out 32<sup>nd</sup> anniversary on 07Jul24 and surpassed 6,000 followers on Facebook.

The 700<sup>th</sup> Adult Club Night win couldn't have gone to a more deserving winner than **Phil Rees** who was also at DHORC 001 on 07Jul92. 2024 Championship leader **Angus Smith** also took the very first Pole at DHORC at that first race. I was also very pleased to have won the Master's race to go with my DHORC 001 Adult win. **JJ Hughes-Dowd** and **Andrew Woodhouse** also made it 13 Junior and 11 Early Parents' wins for the year respectively. Congrats all.