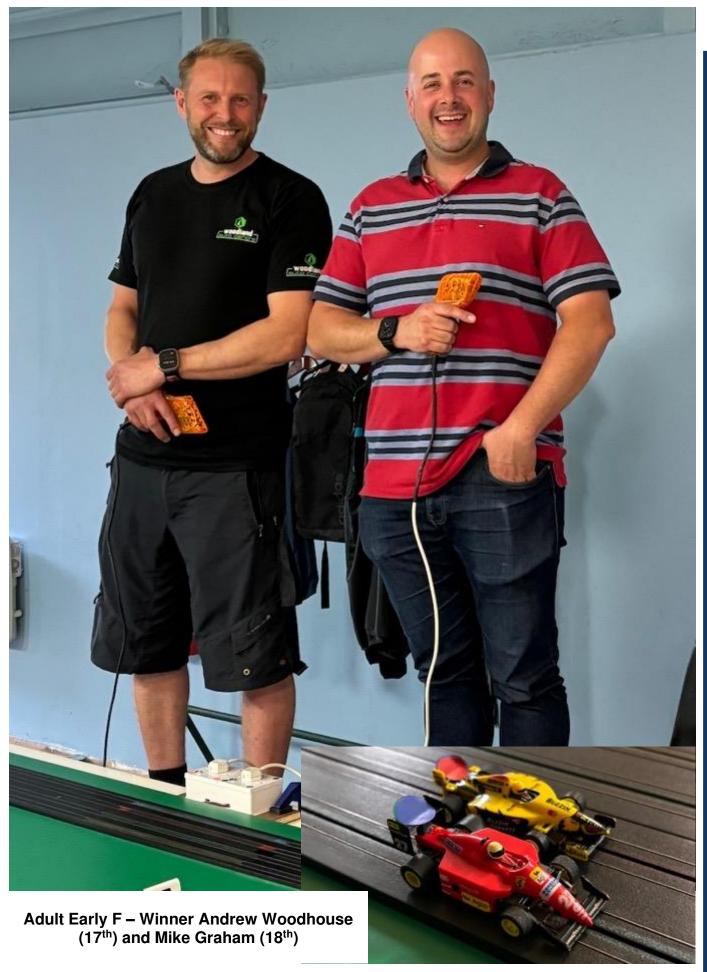

As well as celebrating our 700<sup>th</sup> Club Night in July we also celebrated out 32<sup>nd</sup> anniversary on 07Jul24 and surpassed 6,000 followers on Facebook.

The 700<sup>th</sup> Adult Club Night win couldn't have gone to a more deserving winner than **Phil Rees** who was also at DHORC 001 on 07Jul92. 2024 Championship leader **Angus Smith** also took the very first Pole at DHORC at that first race. I was also very pleased to have won the Master's race to go with my DHORC 001 Adult win. **JJ Hughes-Dowd** and **Andrew Woodhouse** also made it 13 Junior and 11 Early Parents' wins for the year respectively. Congrats all.