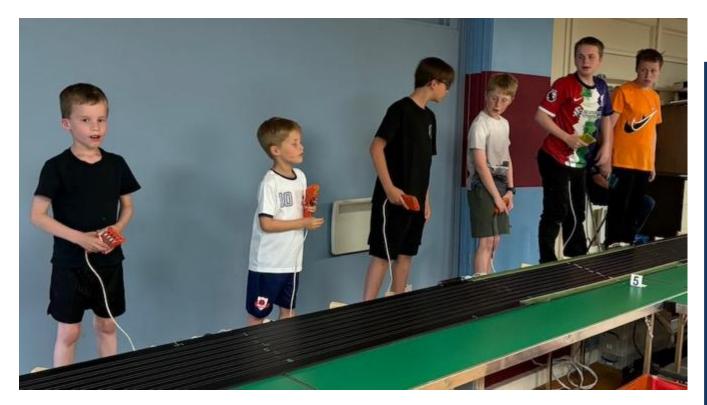

Home of HO Le Mans

Home of HO Le Mans

07984 229192 027

**Congratulations Timmy Stevenson** for taking his first Junior win at DHORC on Tuesday night, a great drive for someone so young. He becomes our fourth different Junior winner this year.

#### Front Cover: Timmy Stevenson, our new Junior winner!

DL&EV SLOT CAR MAGAZINE IS PUBLISHED AND COPYRIGHT 2024 BY DHORC, AND NO PORTION MAY BE REPRODUCED OR TRANSMITTED WITHOUT WRITTEN PERMISSION, AND MAY CONTAIN ARTICLES AND GRAPHICS REPRINTED WITH THE PERMISSION OF THE ORIGINAL COPYRIGHT HOLDER, WHO RETAINS ALL RIGHTS,

# 2. Timmy Stevenson is a Junior Club Night winner!

Congratulations to seven year old **Timmy Stevenson** for taking his first Junior Club Night win in the GC Bulldog race. Timmy's first Club Night was at DHORC 651 at Mallory Park on 18Oct22. His first win came in his 39<sup>th</sup> Club Night after he took his first Pole in his 37<sup>th</sup>. He also set his first best race laps at dhorcingham. Great job Timmy.