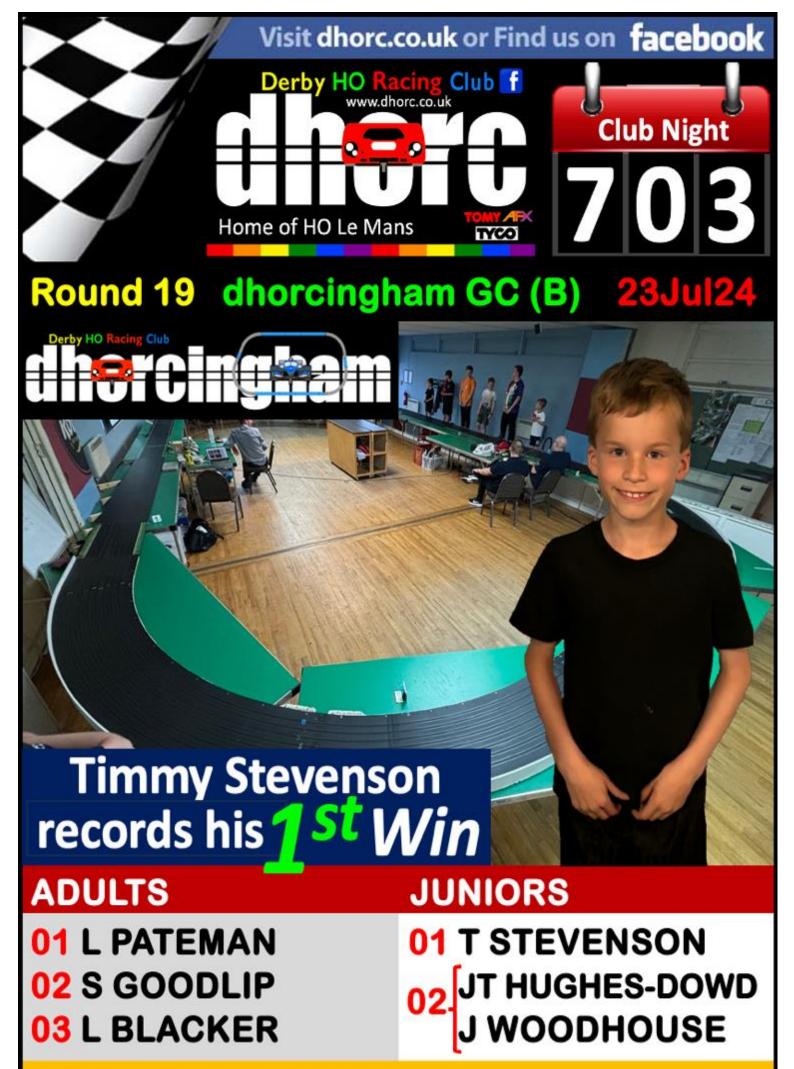

This Week:

New Winner - New Pole Sitter - New Record Holder

Home of HO Le Mans

Home of HO Le Mans

07984 229192 027

**Congratulations Timmy Stevenson** for taking his first Junior win at DHORC on Tuesday night, a great drive for someone so young. He becomes our fourth different Junior winner this year.

#### Front Cover: Timmy Stevenson, our new Junior winner!

DL&EV SLOT CAR MAGAZINE IS PUBLISHED AND COPYRIGHT 2024 BY DHORC, AND NO PORTION MAY BE REPRODUCED OR TRANSMITTED WITHOUT WRITTEN PERMISSION, AND MAY CONTAIN ARTICLES AND GRAPHICS REPRINTED WITH THE PERMISSION OF THE ORIGINAL COPYRIGHT HOLDER, WHO RETAINS ALL RIGHTS,

# 2. Timmy Stevenson is a Junior Club Night winner!

Congratulations to seven year old **Timmy Stevenson** for taking his first Junior Club Night win in the GC Bulldog race. Timmy's first Club Night was at DHORC 651 at Mallory Park on 18Oct22. His first win came in his 39<sup>th</sup> Club Night after he took his first Pole in his 37<sup>th</sup>. He also set his first best race laps at dhorcingham. Great job Timmy.