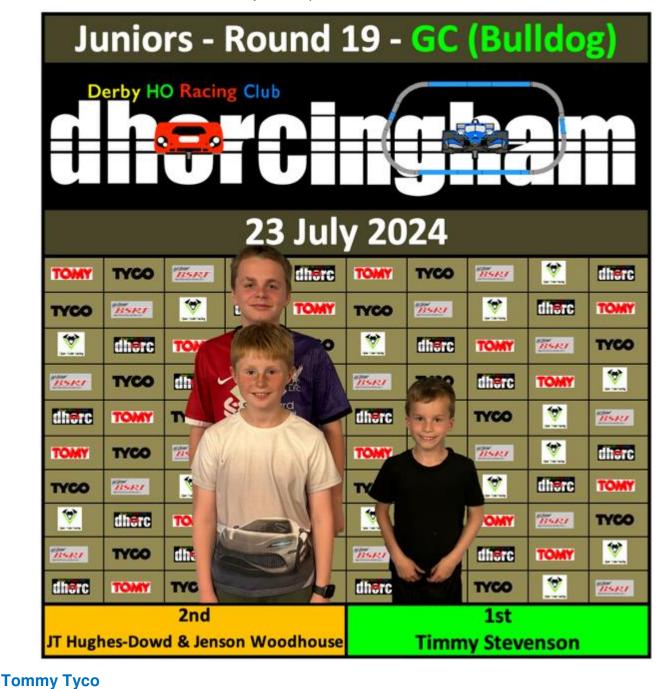

This Week:

New Winner - New Pole Sitter - New Record Holder

Home of HO Le Mans

Home of HO Le Mans

07984 229192 027

**Congratulations Timmy Stevenson** for taking his first Junior win at DHORC on Tuesday night, a great drive for someone so young. He becomes our fourth different Junior winner this year.

# 2. Timmy Stevenson is a Junior Club Night winner!

Congratulations to seven year old **Timmy Stevenson** for taking his first Junior Club Night win in the GC Bulldog race. Timmy's first Club Night was at DHORC 651 at Mallory Park on 18Oct22. His first win came in his 39<sup>th</sup> Club Night after he took his first Pole in his 37<sup>th</sup>. He also set his first best race laps at dhorcingham. Great job Timmy.