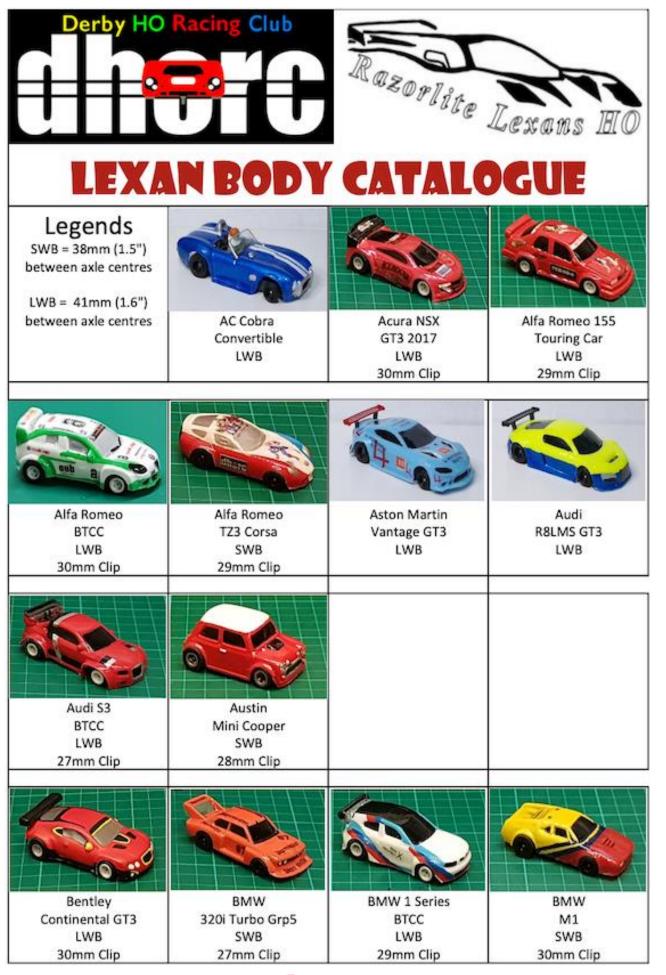

# Slot Cars & Spares

| IYC                  |       |
|----------------------|-------|
| Pickup Shoes (Pair)  | £1.20 |
| Pickup Springs       | £0.82 |
| Pinion Gear          | £1.50 |
| Front Tyres (Pair)   | £1.00 |
| Front Axle           | £2.00 |
| Brush Springs (Pair) | £1.18 |
| Brushes (Pair)       | £1.70 |
| Motor Magnets (Pair) | £2.45 |

|            | A DESCRIPTION OF | and the second second |                                                                                                                                                                                                                                                                                                                                                                                                                                                                                                                                                                                                                                                                                                     | l |
|------------|------------------|-----------------------|-----------------------------------------------------------------------------------------------------------------------------------------------------------------------------------------------------------------------------------------------------------------------------------------------------------------------------------------------------------------------------------------------------------------------------------------------------------------------------------------------------------------------------------------------------------------------------------------------------------------------------------------------------------------------------------------------------|---|
| Body       |                  | £10.                  | 00                                                                                                                                                                                                                                                                                                                                                                                                                                                                                                                                                                                                                                                                                                  |   |
| Chassis    |                  | £10.                  |                                                                                                                                                                                                                                                                                                                                                                                                                                                                                                                                                                                                                                                                                                     |   |
| Whole Ca   |                  | £20.                  | and the second se |   |
| Bulkhead   |                  | £3.                   | 70                                                                                                                                                                                                                                                                                                                                                                                                                                                                                                                                                                                                                                                                                                  |   |
| Armature   |                  | £5.                   | 60                                                                                                                                                                                                                                                                                                                                                                                                                                                                                                                                                                                                                                                                                                  |   |
| Crown/Pin  | ion Gear         | £2.                   | 50                                                                                                                                                                                                                                                                                                                                                                                                                                                                                                                                                                                                                                                                                                  |   |
| Rear Tyre  | s (Pair)         | £2.                   | 00                                                                                                                                                                                                                                                                                                                                                                                                                                                                                                                                                                                                                                                                                                  |   |
| Spor       | nge (Pair)       | £2.                   | 50                                                                                                                                                                                                                                                                                                                                                                                                                                                                                                                                                                                                                                                                                                  |   |
| Rear Axle  | with tyres       | £4.                   | 50                                                                                                                                                                                                                                                                                                                                                                                                                                                                                                                                                                                                                                                                                                  |   |
| Guide Pin  | 2                | £1.                   | 20                                                                                                                                                                                                                                                                                                                                                                                                                                                                                                                                                                                                                                                                                                  |   |
| Traction N | lagnets (Pair)   | £2.                   | 00                                                                                                                                                                                                                                                                                                                                                                                                                                                                                                                                                                                                                                                                                                  |   |
| Brush Tub  | es (Pair)        | £2.                   | 00                                                                                                                                                                                                                                                                                                                                                                                                                                                                                                                                                                                                                                                                                                  |   |

Open Wh

# Enclosed Wheel (GC

# TOMY AFX

| Pickup Shoes (Pair)           | £1.40 |  |
|-------------------------------|-------|--|
| Pickup Springs                | £0.52 |  |
| #417 7T Delrin Pinion Gear    | £1.38 |  |
| Front Axle, Wheels and Tyres  | £4.00 |  |
| Rear Axle, Crown Gear & Tyres | £8.00 |  |
| Rear Narrow Hubs (Pair)       | £3.00 |  |
|                               |       |  |

| VSR Chassis           | £30.00 |  |
|-----------------------|--------|--|
| Painted Lexan Body    | £10.00 |  |
| Viper Endbell         | £7.45  |  |
| Armature              | £4.95  |  |
| 22T VSR Crown Gear    | £2.08  |  |
| Rear Tyres (Pair)     | £2.50  |  |
| Guide Pins            | £2.25  |  |
| VSR Pro Blank Chassis | £8.50  |  |
|                       |        |  |

Please Note: The Spares box may carry more items than listed here.