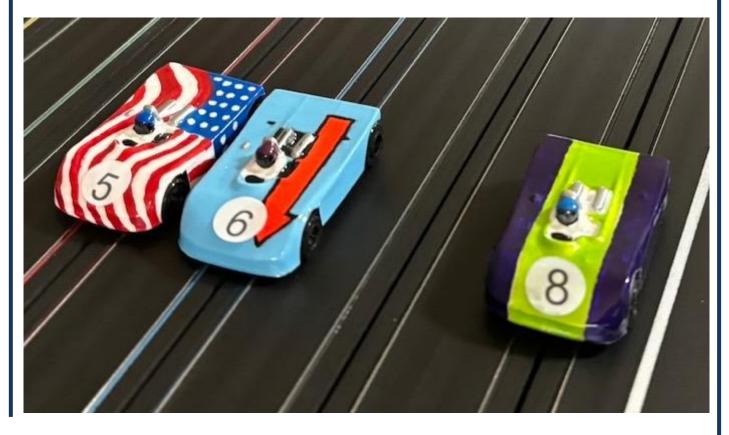

The GC Bulldogs were slightly easier to drive than the brass weighted V-Jets with 11 racers out of 26 completing the 3minute Crash & Burn races compared to 5 in the previous Club Night. However there was still the squeeze track Turn 4 to contend with, and you still had to be aware of errant cars on your track.

There were six PBs this time compared to the 11 in the V-Jet race but still good to see new levels reached by so many.

Two Club Nights down, two to go!

**Nick Sismey** 

TYCO

Club

DIGITAL

dhorc.co.uk