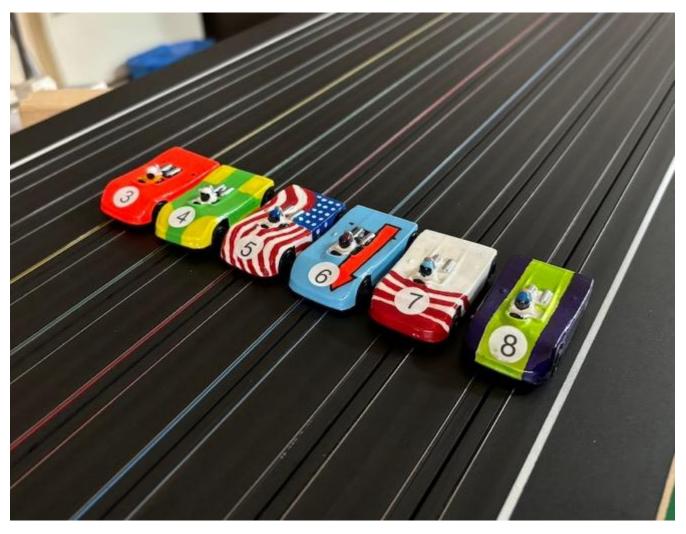

The GC Bulldogs were slightly easier to drive than the brass weighted V-Jets with 11 racers out of 26 completing the 3minute Crash & Burn races compared to 5 in the previous Club Night. However there was still the squeeze track Turn 4 to contend with, and you still had to be aware of errant cars on your track.

It was pleasing to see all 16 supplied Club cars over the two races running well. Thanks to **Stuart Gray, Phil Rees** and **Angus Smith** for preparing them after the track build and of course **Barry Johnson** for supplying them.