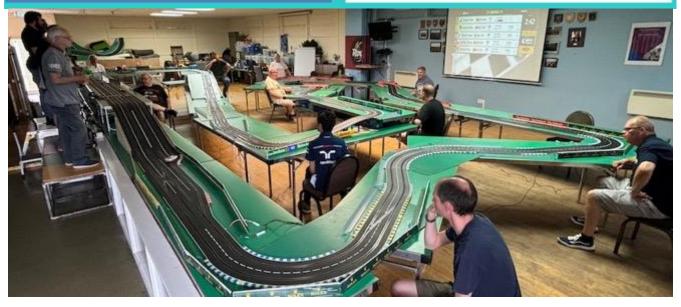

And thank you to all who stuck it out on a very warm Evening in the Table Tennis Room. We ran the fans, but it didn't really bring the temperature down, just moved the air about a bit!

With the temperature rising we now move into the 7-week summer break. However we do have the old Interlagos Test on 20Aug24 on the giant 252' track. In addition we have the last four Corporate Events of the year before we return to racing on 17Sep24. Have a great Summer, see you soon!

### 2. A series of triples at Road America

Tuesday night at Road America was full of triples with Victor de Oliveira taking both triple overall and Group A wins, Martin Thorpe three Group B wins, with Liam Smith and Macaully Dutson taking a hat-trick of wins in Group C and D respectively. Congrats all.