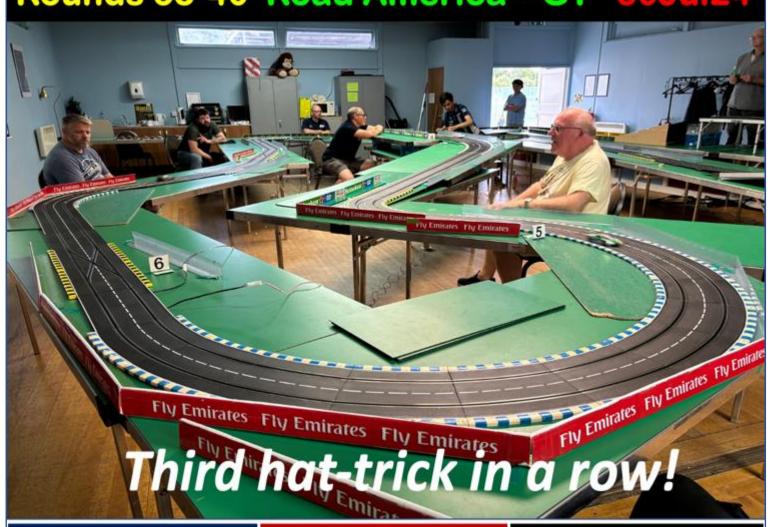

This Week: Liam, Macaully, Martin & Victor take triple Race Group wins!

# Editorial

**Congratulations Victor de Oliveira** for taking his second hat-trick of wins and to **Martin Thorpe**, **Liam Smith** and **Macaully Dutson** for all taking triple Group wins at Road America 2. We don't think that has happened before!

### 2. A series of triples at Road America

Tuesday night at Road America was full of triples with Victor de Oliveira taking both triple overall and Group A wins, Martin Thorpe three Group B wins, with Liam Smith and Macaully Dutson taking a hat-trick of wins in Group C and D respectively. Congrats all.