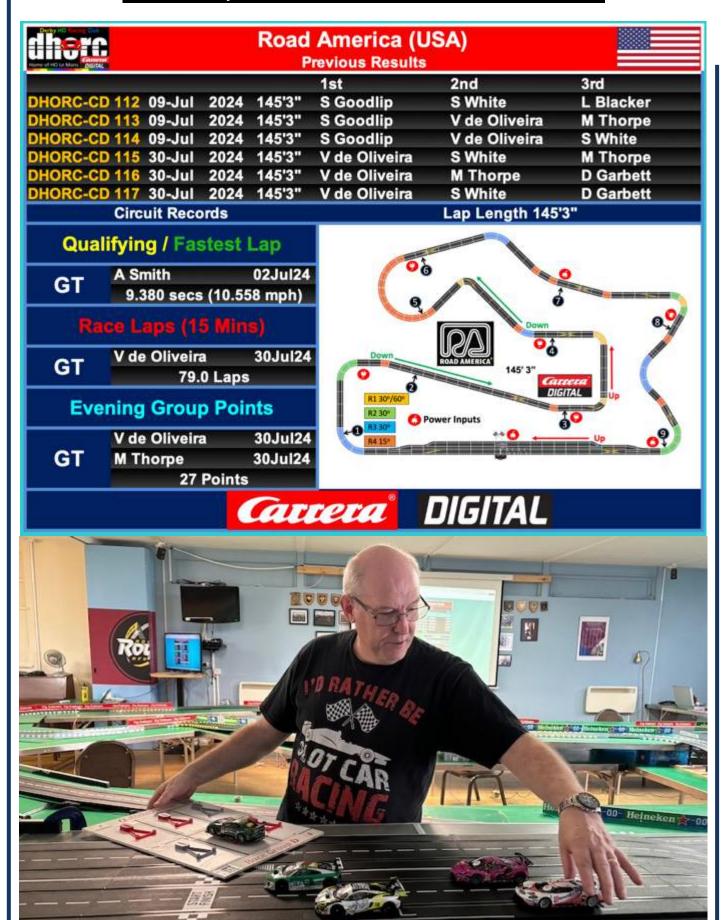

Rounds 38-40 Road America - GT 30Jul24

**ROUND 38** 

**ROUND 39** 

**ROUND 40** 

01 V de Oliveira

02 S White

03 M Thorpe

**DHORC-CD 115** 

01 V de Oliveira

02 M Thorpe

03 D Garbett

DHORC-CD 116

01 V de Oliveira

02 S White

03 D Garbett

**DHORC-CD 117** 

# ADULTS JUNIORS O1 A SMITH O1 J J HUGHES-DOWD O2 S GOODLIP O3 L PATEMAN O3 T STEVENSON The literal first could be given by the second could be given by the