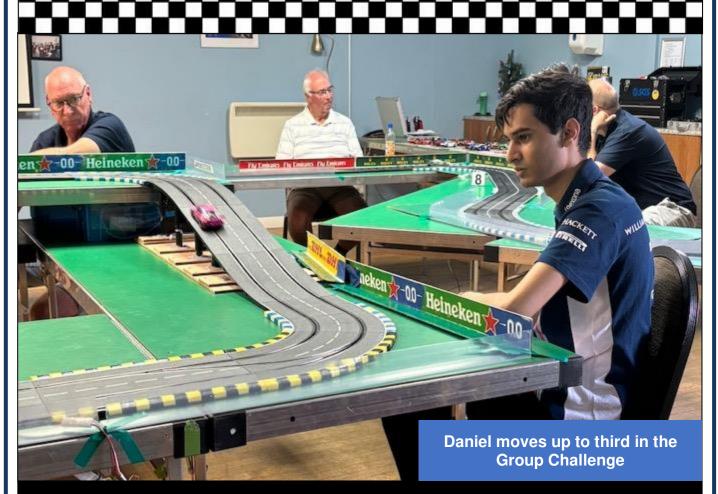

### 2. A series of triples at Road America

Tuesday night at Road America was full of triples with Victor de Oliveira taking both triple overall and Group A wins, Martin Thorpe three Group B wins, with Liam Smith and Macaully Dutson taking a hat-trick of wins in Group C and D respectively. Congrats all.