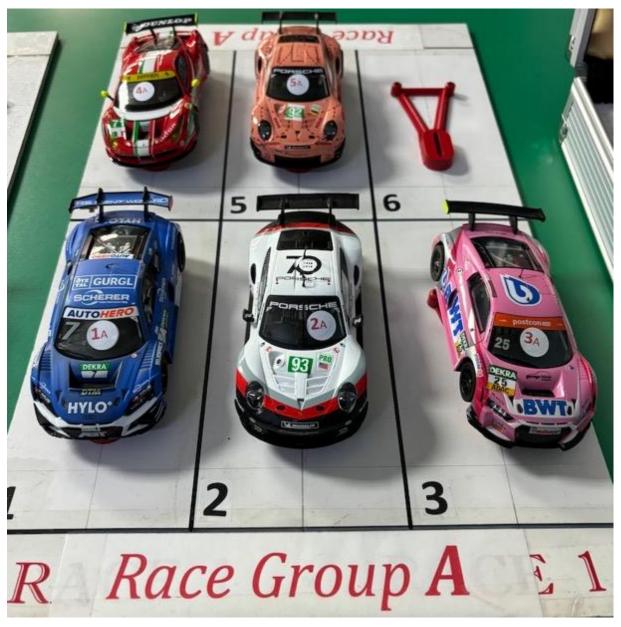

### 2. A series of triples at Road America

Tuesday night at Road America was full of triples with Victor de Oliveira taking both triple overall and Group A wins, Martin Thorpe three Group B wins, with Liam Smith and Macaully Dutson taking a hat-trick of wins in Group C and D respectively. Congrats all.