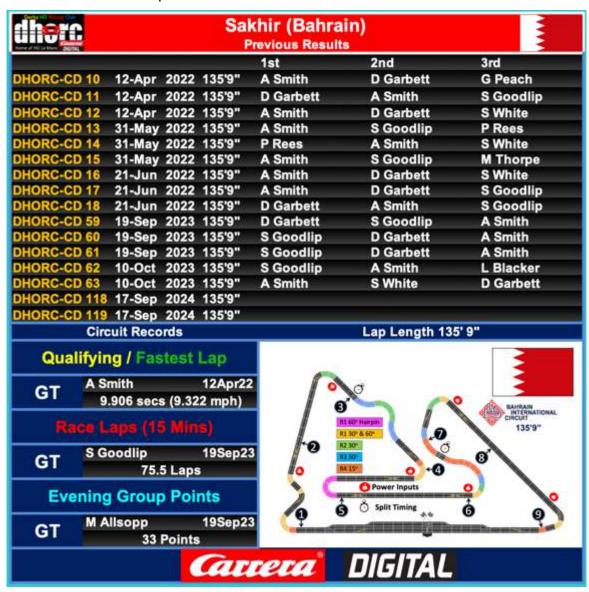

#### Contents..... 034 Details Page Editorial 003 004 Contents 005 News & Views Including..... 1. Acknowledgements 2. A series of triples at Road America 3. Next stop the 252'9" old Interlagos Test - 20Aug24 4. Corporate Events 7 & 8 006 2024 Calendar 008 **DHORC's Official Clothing** 011 Razorlite 013 Poynton's (Derby) for your Carrera Digital Cars 014 Race Report - Road America GT - 30 July 2024 - Round 38 022 Race Report - Road America GT - 30 July 2024 - Round 39 029 Race Report - Road America GT - 30 July 2024 - Round 40 035 Best Results at Road America 039 Championship Tables 054 **Members' Statistics** 059 Stand Down Charts 060 Next Circuit - Sakhir - 17 September 2024 - Rounds 41 to 44 of 59 065 Rules & Regulations 066 Razorlite Spares Carrera DIGITAL 2022 2024 2022 - 2024 Club Nights 44 33 40 117 Average Att 18 24 24 69,152.3 58,446.1 168,096.0 40,497.6 Laps Feet 5,075,414 8,489,973 8,508,622 22,062,407 Miles 1,621 1,623 4,210