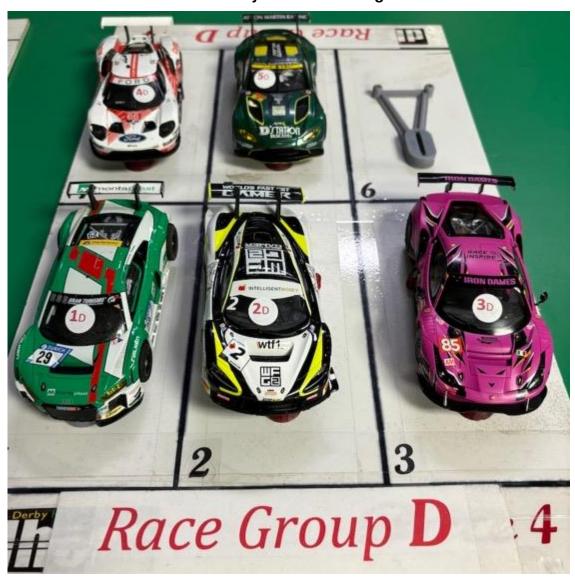

### 2. A series of triples at Road America

Tuesday night at Road America was full of triples with Victor de Oliveira taking both triple overall and Group A wins, Martin Thorpe three Group B wins, with Liam Smith and Macaully Dutson taking a hat-trick of wins in Group C and D respectively. Congrats all.