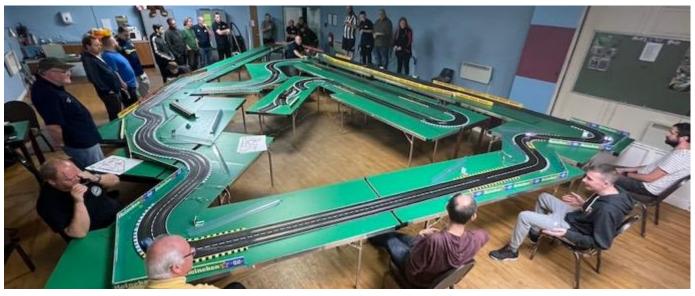

And thank you to all who stuck it out on a very warm Evening in the Table Tennis Room. We ran the fans, but it didn't really bring the temperature down, just moved the air about a bit!

With the temperature rising we now move into the 7-week summer break. However we do have the old Interlagos Test on 20Aug24 on the giant 252' track. In addition we have the last four Corporate Events of the year before we return to racing on 17Sep24. Have a great Summer, see you soon!