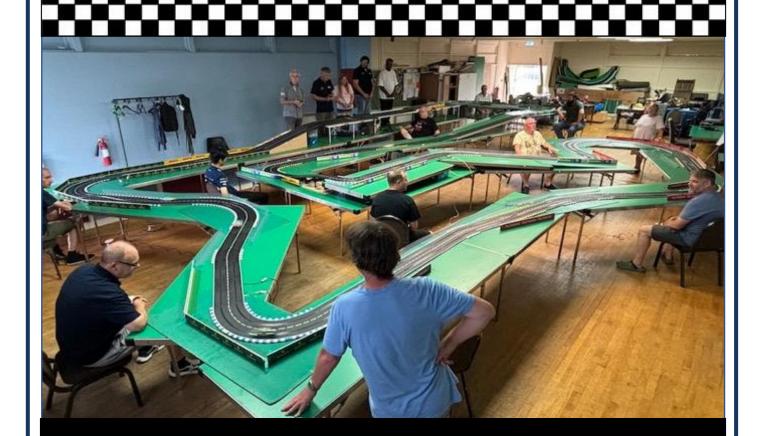

And thank you to all who stuck it out on a very warm Evening in the Table Tennis Room. We ran the fans, but it didn't really bring the temperature down, just moved the air about a bit!

With the temperature rising we now move into the 7-week summer break. However we do have the old Interlagos Test on 20Aug24 on the giant 252' track. In addition we have the last four Corporate Events of the year before we return to racing on 17Sep24. Have a great Summer, see you soon!

### 2. A series of triples at Road America

Tuesday night at Road America was full of triples with Victor de Oliveira taking both triple overall and Group A wins, Martin Thorpe three Group B wins, with Liam Smith and Macaully Dutson taking a hat-trick of wins in Group C and D respectively. Congrats all.