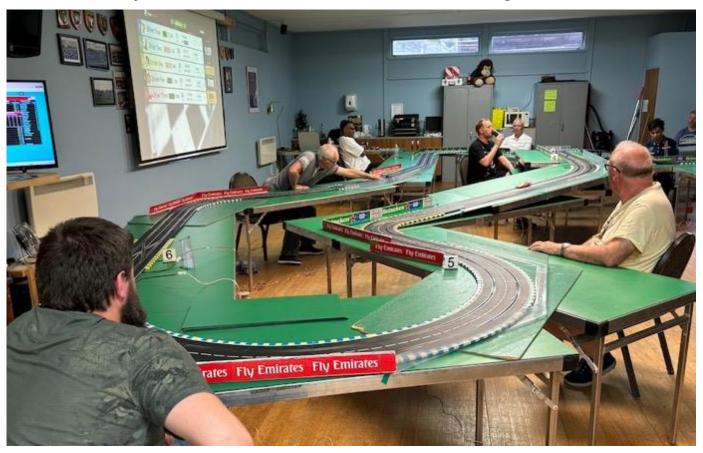

### 2. A series of triples at Road America

Tuesday night at Road America was full of triples with Victor de Oliveira taking both triple overall and Group A wins, Martin Thorpe three Group B wins, with Liam Smith and Macaully Dutson taking a hat-trick of wins in Group C and D respectively. Congrats all.