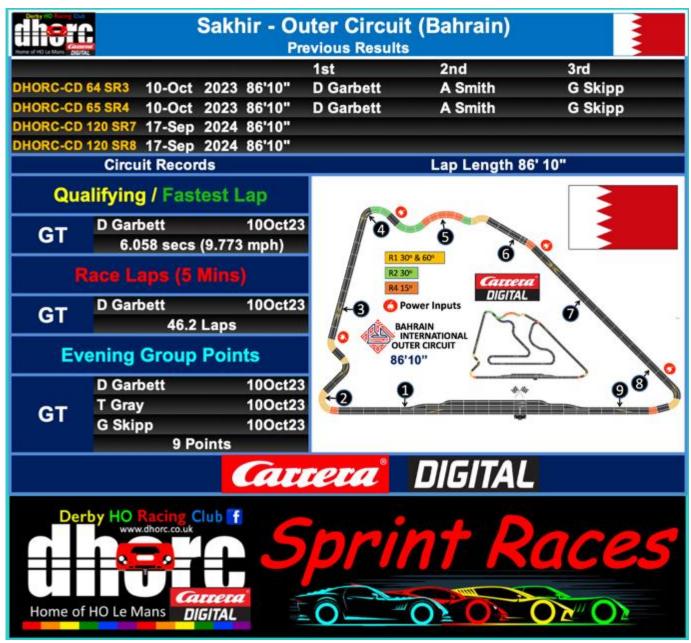

#### Contents..... 034 Details Page Editorial 003 004 Contents 005 News & Views Including..... 1. Acknowledgements 2. A series of triples at Road America 3. Next stop the 252'9" old Interlagos Test - 20Aug24 4. Corporate Events 7 & 8 006 2024 Calendar 008 **DHORC's Official Clothing** 011 Razorlite 013 Poynton's (Derby) for your Carrera Digital Cars 014 Race Report - Road America GT - 30 July 2024 - Round 38 022 Race Report - Road America GT - 30 July 2024 - Round 39 029 Race Report - Road America GT - 30 July 2024 - Round 40 035 Best Results at Road America 039 Championship Tables 054 **Members' Statistics** 059 Stand Down Charts 060 Next Circuit - Sakhir - 17 September 2024 - Rounds 41 to 44 of 59 065 Rules & Regulations 066 Razorlite Spares Carrera DIGITAL 2022 2024 2022 - 2024 Club Nights 44 33 40 117 Average Att 18 24 24 69,152.3 58,446.1 168,096.0 40,497.6 Laps Feet 5,075,414 8,489,973 8,508,622 22,062,407 Miles 1,621 1,623 4,210