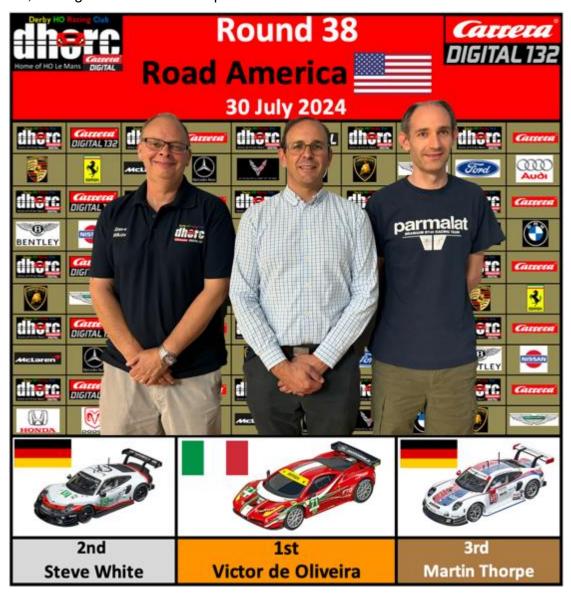

Rounds 38-40 Road America - GT 30Jul24

**ROUND 38** 

**ROUND 39** 

**ROUND 40** 

01 V de Oliveira

02 S White

03 M Thorpe

**DHORC-CD 115** 

01 V de Oliveira

02 M Thorpe

03 D Garbett

DHORC-CD 116

01 V de Oliveira

02 S White

03 D Garbett

**DHORC-CD 117** 

This Week: Liam, Macaully, Martin & Victor take triple Race Group wins!

# Editorial

**Congratulations Victor de Oliveira** for taking his second hat-trick of wins and to **Martin Thorpe**, **Liam Smith** and **Macaully Dutson** for all taking triple Group wins at Road America 2. We don't think that has happened before!

### 2. A series of triples at Road America

Tuesday night at Road America was full of triples with Victor de Oliveira taking both triple overall and Group A wins, Martin Thorpe three Group B wins, with Liam Smith and Macaully Dutson taking a hat-trick of wins in Group C and D respectively. Congrats all.