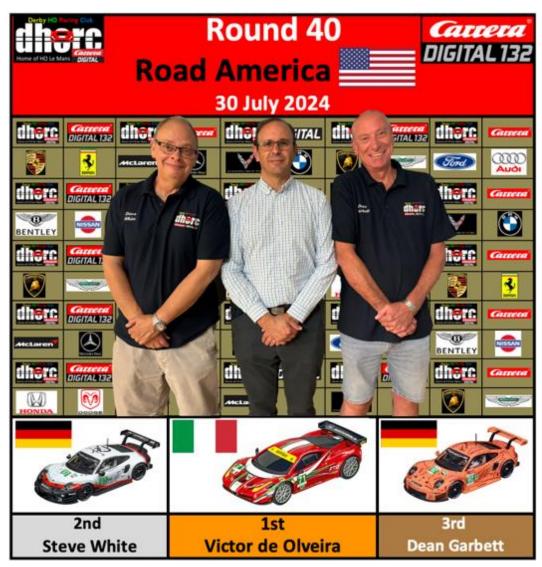

Rounds 38-40 Road America - GT 30Jul24

**ROUND 38** 

**ROUND 39** 

**ROUND 40** 

01 V de Oliveira

02 S White

03 M Thorpe

**DHORC-CD 115** 

01 V de Oliveira

02 M Thorpe

03 D Garbett

DHORC-CD 116

01 V de Oliveira

02 S White

03 D Garbett

**DHORC-CD 117** 

### 2. A series of triples at Road America

Tuesday night at Road America was full of triples with Victor de Oliveira taking both triple overall and Group A wins, Martin Thorpe three Group B wins, with Liam Smith and Macaully Dutson taking a hat-trick of wins in Group C and D respectively. Congrats all.