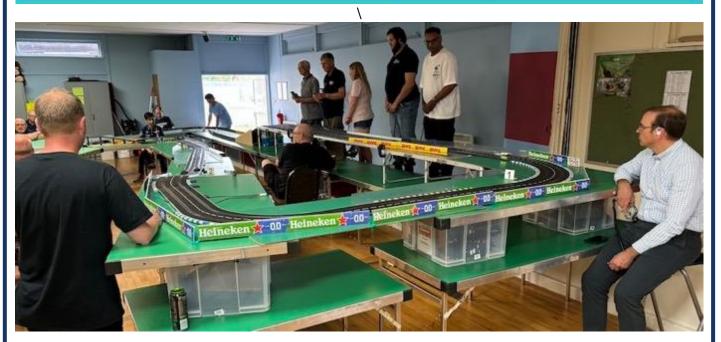

And thank you to all who stuck it out on a very warm Evening in the Table Tennis Room. We ran the fans, but it didn't really bring the temperature down, just moved the air about a bit!

With the temperature rising we now move into the 7-week summer break. However we do have the old Interlagos Test on 20Aug24 on the giant 252' track. In addition we have the last four Corporate Events of the year before we return to racing on 17Sep24. Have a great Summer, see you soon!