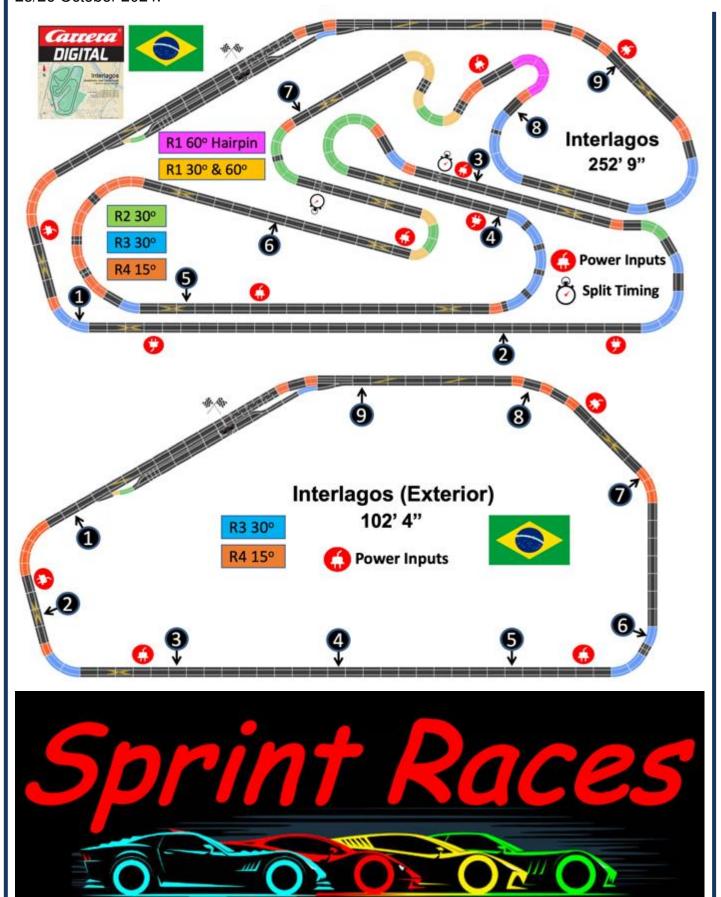

And thank you to all who stuck it out on a very warm Evening in the Table Tennis Room. We ran the fans, but it didn't really bring the temperature down, just moved the air about a bit!

With the temperature rising we now move into the 7-week summer break. However we do have the old Interlagos Test on 20Aug24 on the giant 252' track. In addition we have the last four Corporate Events of the year before we return to racing on 17Sep24. Have a great Summer, see you soon!

#### Contents..... 034 Details Page Editorial 003 004 Contents 005 News & Views Including..... 1. Acknowledgements 2. A series of triples at Road America 3. Next stop the 252'9" old Interlagos Test - 20Aug24 4. Corporate Events 7 & 8 006 2024 Calendar 008 **DHORC's Official Clothing** 011 Razorlite 013 Poynton's (Derby) for your Carrera Digital Cars 014 Race Report - Road America GT - 30 July 2024 - Round 38 022 Race Report - Road America GT - 30 July 2024 - Round 39 029 Race Report - Road America GT - 30 July 2024 - Round 40 035 Best Results at Road America 039 Championship Tables 054 **Members' Statistics** 059 Stand Down Charts 060 Next Circuit - Sakhir - 17 September 2024 - Rounds 41 to 44 of 59 065 Rules & Regulations 066 Razorlite Spares Carrera DIGITAL 2022 2024 2022 - 2024 Club Nights 44 33 40 117 Average Att 18 24 24 69,152.3 58,446.1 168,096.0 40,497.6 Laps Feet 5,075,414 8,489,973 8,508,622 22,062,407 Miles 1,621 1,623 4,210