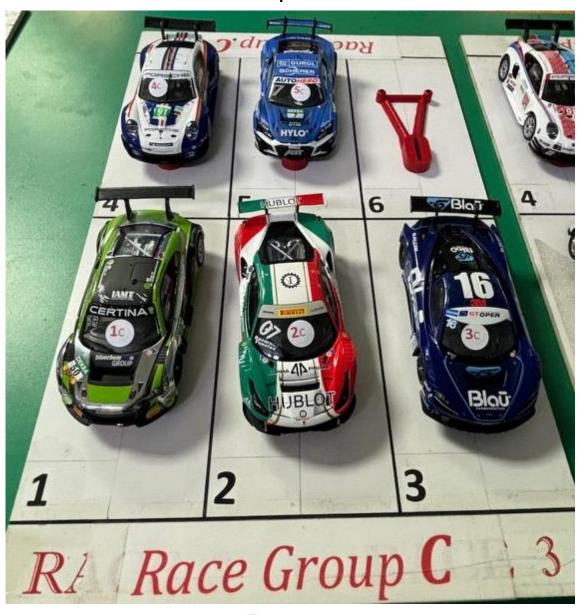

### 2. A series of triples at Road America

Tuesday night at Road America was full of triples with Victor de Oliveira taking both triple overall and Group A wins, Martin Thorpe three Group B wins, with Liam Smith and Macaully Dutson taking a hat-trick of wins in Group C and D respectively. Congrats all.