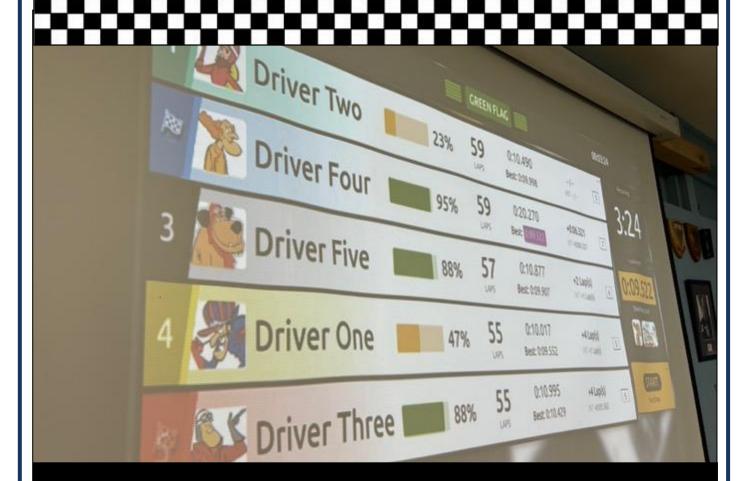

### 2. A series of triples at Road America

Tuesday night at Road America was full of triples with Victor de Oliveira taking both triple overall and Group A wins, Martin Thorpe three Group B wins, with Liam Smith and Macaully Dutson taking a hat-trick of wins in Group C and D respectively. Congrats all.