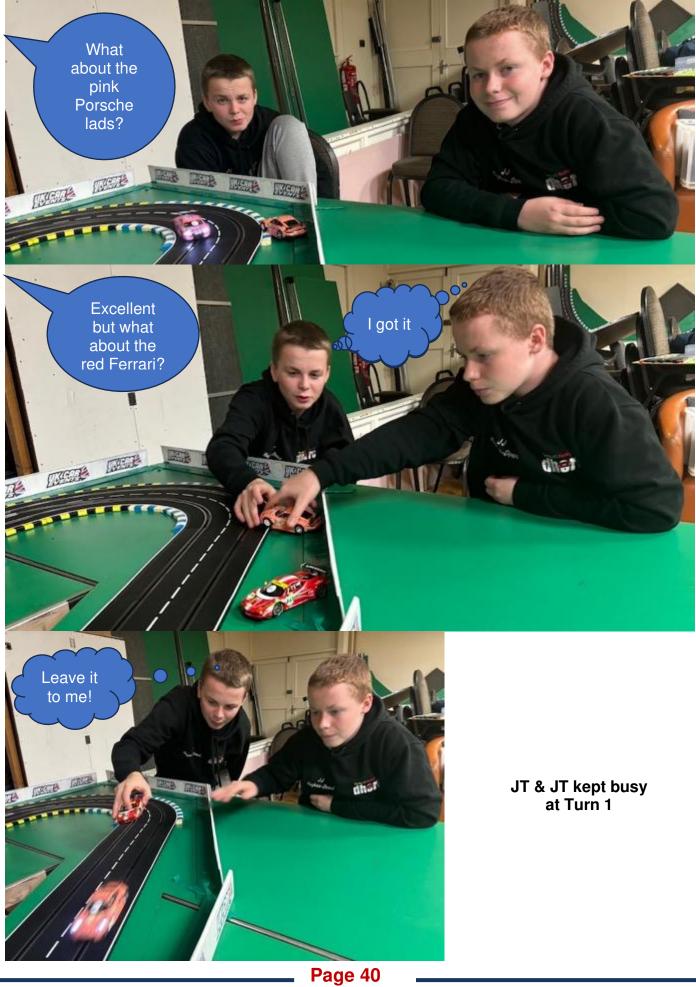

## 2. Sponsored Crash Barriers – UK Car Events

For the first time in DHORC's history we have had some of our crash barriers sponsored as shown below, skilfully modelled by **Steve White** and **Martin Thorpe** at Fuji's Turn 1.