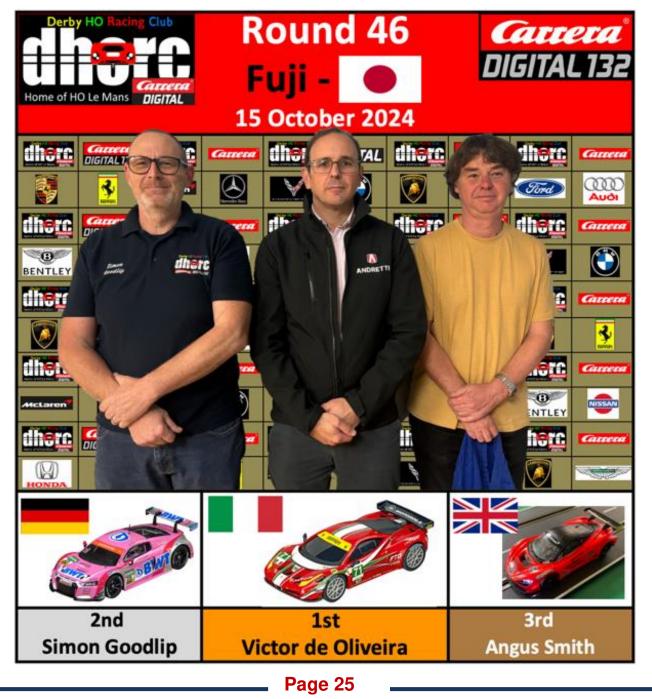

Talking of Facebook, we surpassed 9,000 followers this week and we are already more than half way to 10,000. It is quite incredible the number of hits we get with some of our videos!

Thanks to the 24 racers for attending on Tuesday, we were very close to running 26 but illness and an AWOL babysitter dropped the numbers by two. Congratulations to **Simon Goodlip** for taking two wins and **Victor de Oliveira** one at Fuji. Congrats also to all of our other Group winners, **Richard Booth, Stuart Gray, Tom Gray, Daniel Kalyan (2), Jag Kalyan, Terry Mullen, Lee Pateman** and **Phil Rees.** 