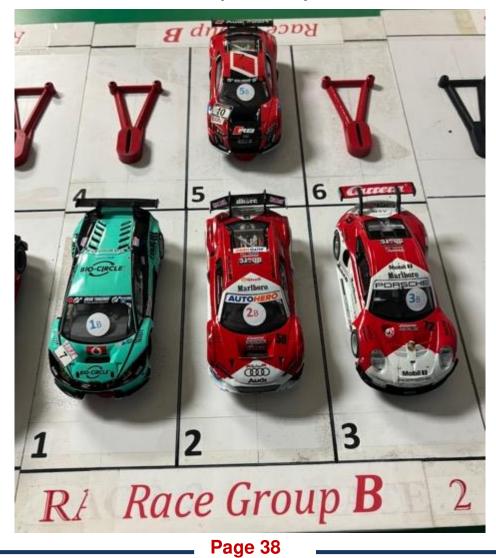

| J Woodhouse         | ************************************** | 15-Oct-24              |
| 31       | S Rankin             | 10.384         | 7.693              | 15-Oct-24              | 31       | J Johnson           |                                        | 06-Dec-22              |
| 32       | A Staniec            | 11.425         | 6.992              | 15-Oct-24              |          | A Staniec           |                                        | 15-Oct-24              |
| 33       | JD Hughes-Dowd       | 11.559         | 6.911              | 06-Dec-22              | 33       | JD Hughes-Dowd      | 58.3                                   | 06-Dec-22              |



The other four Group B racers Lee, Nick Sismey, Phil and Tom with only Nick not taking a Group win at Fuji.



## Championship Tables

Simon Goodlip extended his lead in the main Championship

## Those All Important Points!







Group A - Martin Thorpe, Angus, Dean, Steve White, Simon and Victor



Phil kept the evening going as usual at Race Control.

| с   | DHORC Can<br>hampionship |                        |                   | 1     | G   | DHORC Ca<br>roup Challen |               |                     | The second second        |
|-----|--------------------------|------------------------|-------------------|-------|-----|--------------------------|---------------|---------------------|--------------------------|
| Pos | Competitor               | Total<br>All<br>Scores | Best<br>75%<br>43 | Diff  | Pos | Competitor               | Group<br>Wins | Re<br>All<br>Points | sults<br>Turn Up<br>R