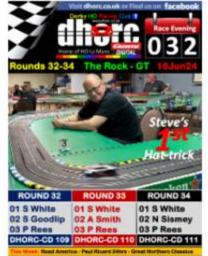

Talking of Facebook, we surpassed 9,000 followers this week and we are already more than half way to 10,000. It is quite incredible the number of hits we get with some of our videos!

Thanks to the 24 racers for attending on Tuesday, we were very close to running 26 but illness and an AWOL babysitter dropped the numbers by two. Congratulations to **Simon Goodlip** for taking two wins and **Victor de Oliveira** one at Fuji. Congrats also to all of our other Group winners, **Richard Booth, Stuart Gray, Tom Gray, Daniel Kalyan (2), Jag Kalyan, Terry Mullen, Lee Pateman** and **Phil Rees.** 

Apologies for anyone who felt their races were either delayed or too often on Tuesday. We have to work with what we have I am afraid, with some folk unable to arrive any earlier and others having to leave early. We will always try our best to be fair to all.