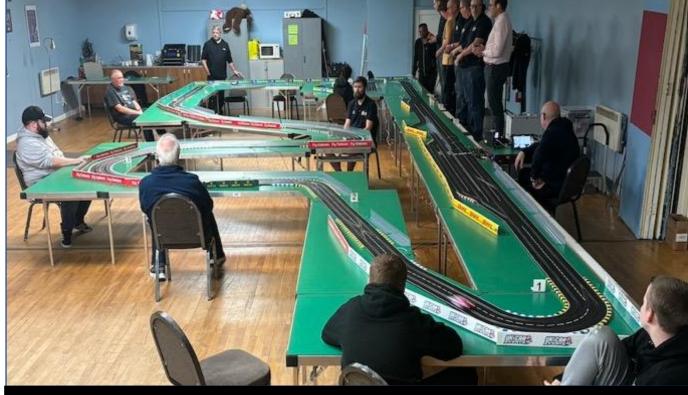

## HO Club founded on 7 July 1992

- DHORC: Derby HO Racing Club ("HO" Is The Scale = 1/64th)
- · Section of Derby Leisure Limited, open to all!
- · Home of world famous international Le Mans 24 Hour race.
- · Smaller scale version of Scalextric, once set up works all night!
- · Four and Eight lane circuits
- Computerised timing
- Statistics for every meeting and every member since July 1992
- Over 20 race meetings each year
- 50+ circuit designs, up to 567 feet in length
- · Eight-lane routed DHORCingham oval
- Two car categories Tyco open wheel (F1) – Tomy SGP, BSRT, VSR enclosed wheel (GC)

## Carrera Digital Club 1st race 18 January 2022

- 1/32<sup>nd</sup> Carrera Digital GT Cars
- 15 Evenings a year, minimum 3x15-minute races per driver per evening.
- · 13 circuits, including 2 Sprint circuits
- · Full computerised timing and stats through SmartRace App

### но

- Racing starts between 18:45 and 19:00 hours Finished by 21:30 hours
- · Minimum of four 3-minute qualifying races & up to two Finals (F1 & GC) for each member
- · Championship points for all members
- · Magazine produced for every meeting covering every member & track statistic

## **Carrera Digital**

- · Racing starts between 18:00 and 18:15 hours Finished by 21:30 hours
- · Magazine produced after each evening
- · Championship points for all members
- Rules & regulations booklet covering all the DHORC rules produced each year
- · Great family atmosphere, a help-all culture