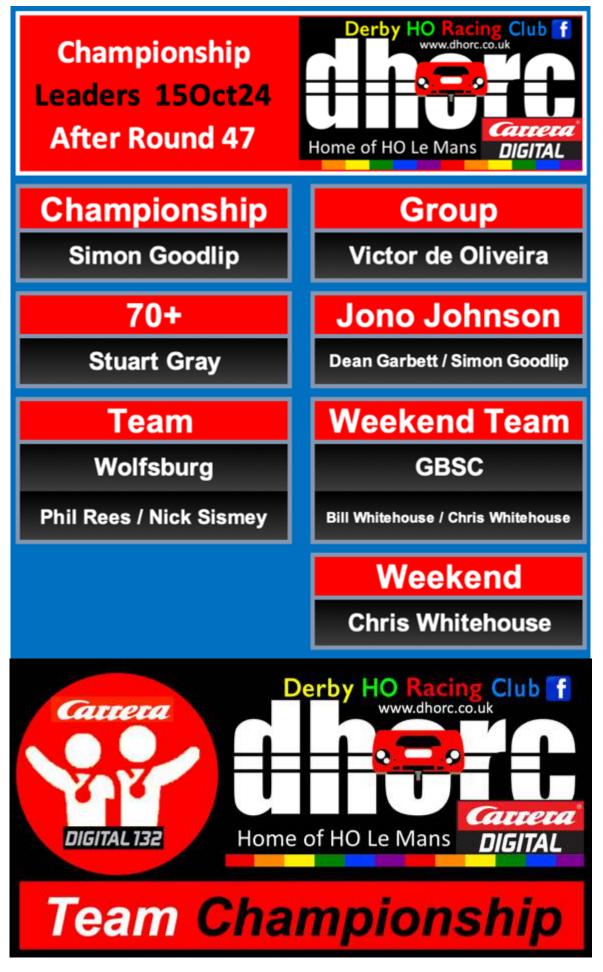

Talking of Facebook, we surpassed 9,000 followers this week and we are already more than half way to 10,000. It is quite incredible the number of hits we get with some of our videos!

Thanks to the 24 racers for attending on Tuesday, we were very close to running 26 but illness and an AWOL babysitter dropped the numbers by two. Congratulations to **Simon Goodlip** for taking two wins and **Victor de Oliveira** one at Fuji. Congrats also to all of our other Group winners, **Richard Booth, Stuart Gray, Tom Gray, Daniel Kalyan (2), Jag Kalyan, Terry Mullen, Lee Pateman** and **Phil Rees.** 