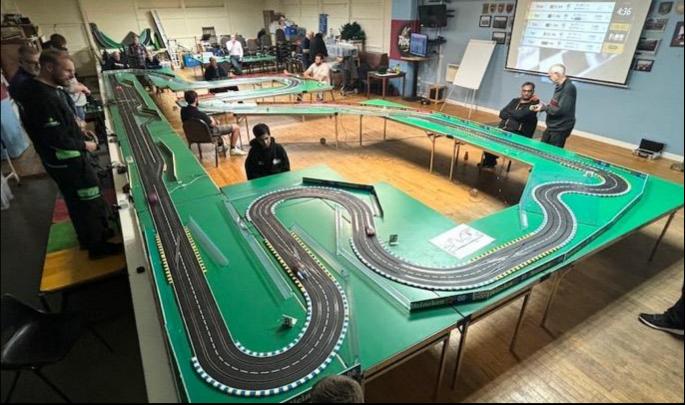

## HO Club founded on 7 July 1992

- DHORC: Derby HO Racing Club ("HO" Is The Scale = 1/64th)
- · Section of Derby Leisure Limited, open to all!
- · Home of world famous international Le Mans 24 Hour race.
- · Smaller scale version of Scalextric, once set up works all night!
- · Four and Eight lane circuits
- Computerised timing
- Statistics for every meeting and every member since July 1992
- Over 20 race meetings each year
- 50+ circuit designs, up to 567 feet in length
- · Eight-lane routed DHORCingham oval
- Two car categories Tyco open wheel (F1) – Tomy SGP, BSRT, VSR enclosed wheel (GC)

## Carrera Digital Club 1st race 18 January 2022

- 1/32<sup>nd</sup> Carrera Digital GT Cars
- 15 Evenings a year, minimum 3x15-minute races per driver per evening.
- · 13 circuits, including 2 Sprint circuits
- · Full computerised timing and stats through SmartRace App