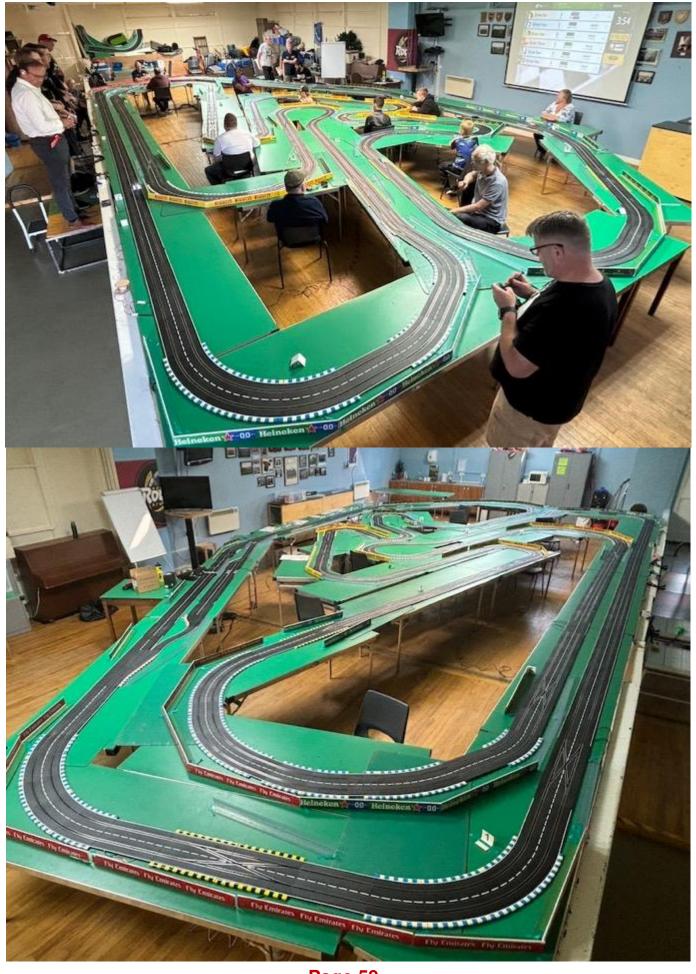

## HO Club founded on 7 July 1992

- DHORC: Derby HO Racing Club ("HO" Is The Scale = 1/64th)
- · Section of Derby Leisure Limited, open to all!
- · Home of world famous international Le Mans 24 Hour race.
- · Smaller scale version of Scalextric, once set up works all night!
- · Four and Eight lane circuits
- Computerised timing
- Statistics for every meeting and every member since July 1992
- Over 20 race meetings each year
- 50+ circuit designs, up to 567 feet in length
- · Eight-lane routed DHORCingham oval
- Two car categories Tyco open wheel (F1) – Tomy SGP, BSRT, VSR enclosed wheel (GC)