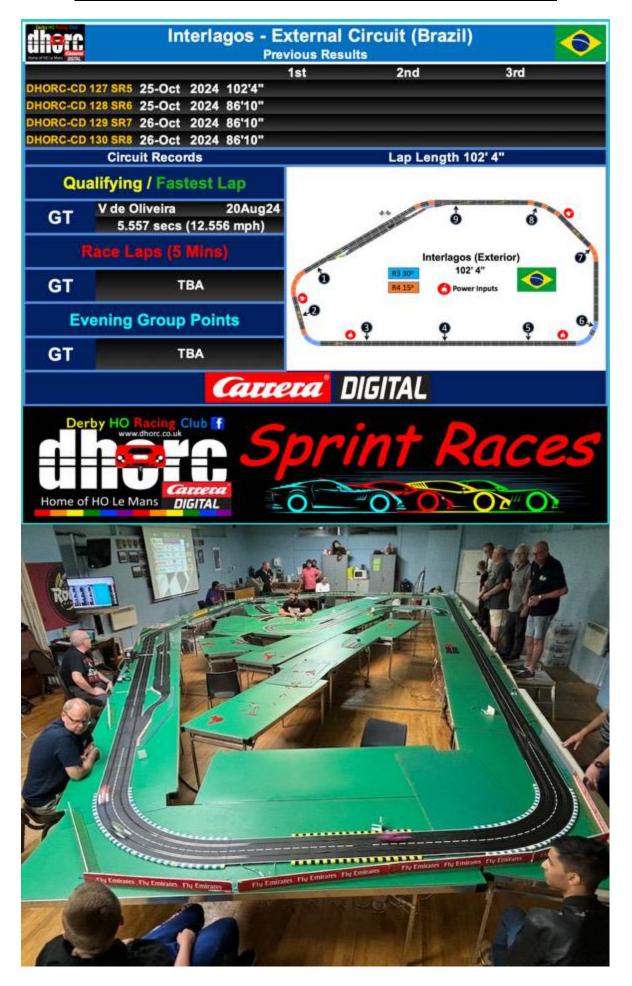

| Cont | tents036                                                                                                              |
|------|-----------------------------------------------------------------------------------------------------------------------|
| Page | Details                                                                                                               |
| 003  | Editorial                                                                                                             |
| 004  | Contents                                                                                                              |
| 005  | News & Views                                                                                                          |
|      | Including                                                                                                             |
|      | 1. Acknowledgements                                                                                                   |
|      | 2. Sponsored Crash Barriers - UK Car Events                                                                           |
|      | 3. Possible New Members?                                                                                              |
|      | 4. Carrera offers from Poynton's                                                                                      |
|      | 5. Facebook Page followers surpasses 9,000                                                                            |
|      | 6. Original Interlagos weekend - Fri 25th & Sat 26th Oct                                                              |
| 006  | 2024 Calendar                                                                                                         |
| 008  | DHORC's Official Clothing                                                                                             |
| 010  | Razorlite                                                                                                             |
|      |                                                                                                                       |
| 012  | Poynton's (Derby) for your Carrera Digital Cars                                                                       |
| 014  | Race Report – Fuji GT – 15 October 2024 - Round 45                                                                    |
| 023  | Race Report – Fuji GT – 15 October 2024 - Round 46                                                                    |
| 029  | Race Report – Fuji GT – 15 October 2024 - Round 47                                                                    |
| 035  | Best Results at Fuji                                                                                                  |
| 039  | Championship Tables                                                                                                   |
| 053  | Members' Statistics                                                                                                   |
| 057  | Next Circuit - Old Interlagos – 25/26 October 2024 - Rounds 48 to 57                                                  |
| 061  | Rules & Regulations                                                                                                   |
| 062  | Razorlite Spares                                                                                                      |
|      |                                                                                                                       |
|      | DIGITAL                                                                                                               |
|      | 2022         2023         2024         2022 - 2024           Club Nights         33         44         47         124 |
|      | Average Att 18 24 23 22                                                                                               |
|      | Laps 40,497.6 69,152.3 68,382.4 178,032.3                                                                             |
|      | Feet 5,075,414 8,489,973 9,673,746 23,227,531                                                                         |
|      | 5000,010 0,000,010 0,000,010 20,221,001                                                                               |