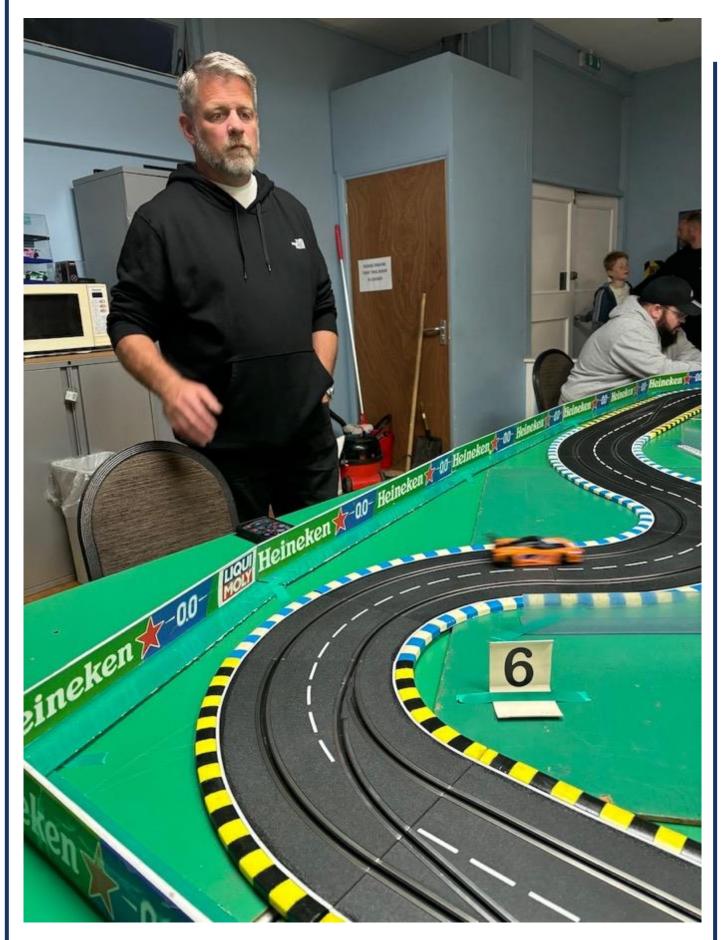

## 2. Sponsored Crash Barriers – UK Car Events

For the first time in DHORC's history we have had some of our crash barriers sponsored as shown below, skilfully modelled by **Steve White** and **Martin Thorpe** at Fuji's Turn 1.

Based at Great Northern Classics, UK Car Events are an event organiser running car meets, events, photoshoots and track days across the UK. It was founded on 27Jun22 after running several successful events with their partners in the automotive industry. They have a strong emphasis on running family friendly and safe events for all types of car enthusiast. **David Martin** from UK Car Events approached us when we were running an event at Great Northern Classics and the rest, as they say, his history!