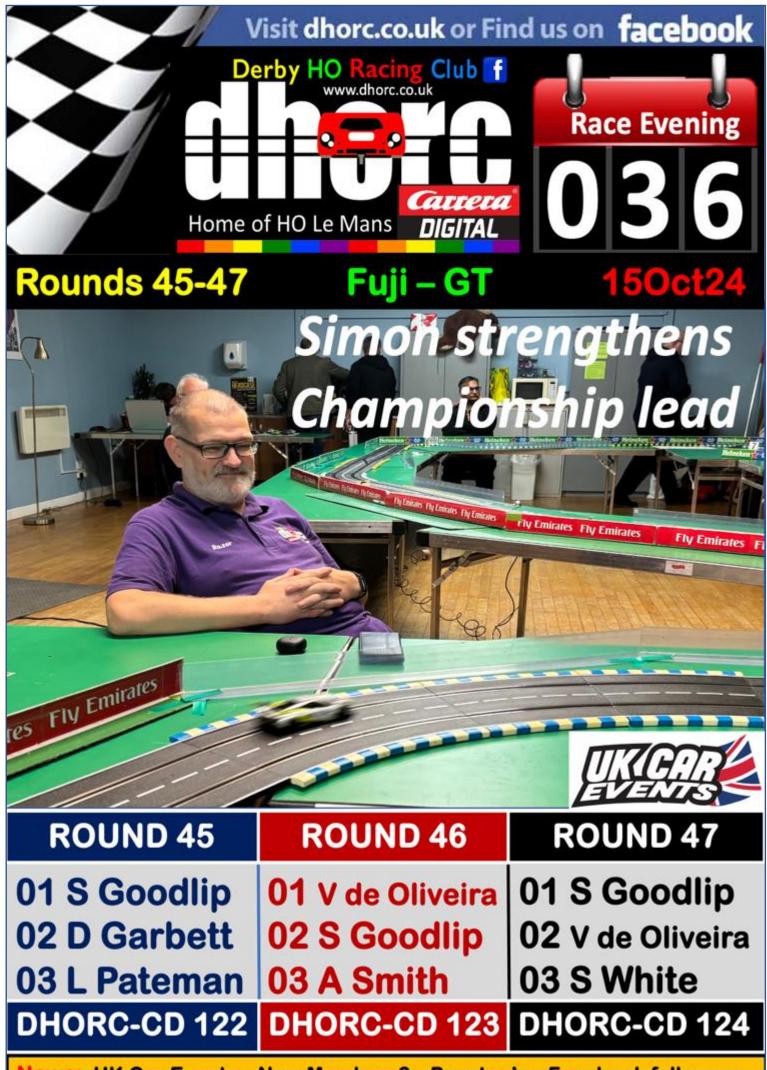

Talking of Facebook, we surpassed 9,000 followers this week and we are already more than half way to 10,000. It is quite incredible the number of hits we get with some of our videos!

Thanks to the 24 racers for attending on Tuesday, we were very close to running 26 but illness and an AWOL babysitter dropped the numbers by two. Congratulations to **Simon Goodlip** for taking two wins and **Victor de Oliveira** one at Fuji. Congrats also to all of our other Group winners, **Richard Booth, Stuart Gray, Tom Gray, Daniel Kalyan (2), Jag Kalyan, Terry Mullen, Lee Pateman** and **Phil Rees.** 

Front Cover: John Lamb enjoying his evening at Fuji.

| Cont | tents036                                                                                                              |
|------|-----------------------------------------------------------------------------------------------------------------------|
| Page | Details                                                                                                               |
| 003  | Editorial                                                                                                             |
| 004  | Contents                                                                                                              |
| 005  | News & Views                                                                                                          |
|      | Including                                                                                                             |
|      | 1. Acknowledgements                                                                                                   |
|      | 2. Sponsored Crash Barriers - UK Car Events                                                                           |
|      | 3. Possible New Members?                                                                                              |
|      | 4. Carrera offers from Poynton's                                                                                      |
|      | 5. Facebook Page followers surpasses 9,000                                                                            |
|      | 6. Original Interlagos weekend - Fri 25th & Sat 26th Oct                                                              |
| 006  | 2024 Calendar                                                                                                         |
| 008  | DHORC's Official Clothing                                                                                             |
| 010  | Razorlite                                                                                                             |
|      |                                                                                                                       |
| 012  | Poynton's (Derby) for your Carrera Digital Cars                                                                       |
| 014  | Race Report – Fuji GT – 15 October 2024 - Round 45                                                                    |
| 023  | Race Report – Fuji GT – 15 October 2024 - Round 46                                                                    |
| 029  | Race Report – Fuji GT – 15 October 2024 - Round 47                                                                    |
| 035  | Best Results at Fuji                                                                                                  |
| 039  | Championship Tables                                                                                                   |
| 053  | Members' Statistics                                                                                                   |
| 057  | Next Circuit - Old Interlagos – 25/26 October 2024 - Rounds 48 to 57                                                  |
| 061  | Rules & Regulations                                                                                                   |
| 062  | Razorlite Spares                                                                                                      |
|      |                                                                                                                       |
|      | DIGITAL                                                                                                               |
|      | 2022         2023         2024         2022 - 2024           Club Nights         33         44         47         124 |
|      | Average Att 18 24 23 22                                                                                               |
|      | Laps 40,497.6 69,152.3 68,382.4 178,032.3                                                                             |
|      | Feet 5,075,414 8,489,973 9,673,746 23,227,531                                                                         |
|      | 5000,010 0,000,010 0,000,010 20,221,001                                                                               |