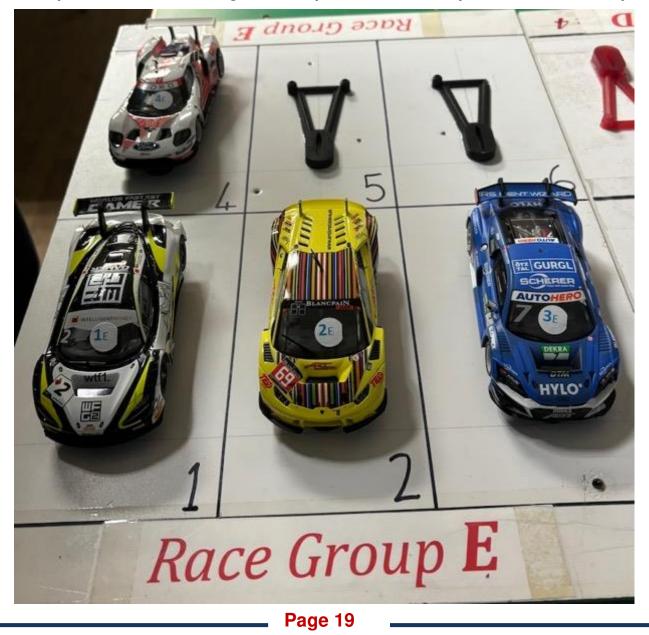

ts     | ò                               | ð s                    | plit Timing                                |
| GT                   | R Boo           |                                | 1<br>oints | 5Oct24 | Ô                               | **                     | Ŷ                                          |
|                      |                 |                                |            | Car    | rera <sup>®</sup> [             | IGITAL                 |                                            |
|                      |                 |                                |            |        |                                 |                        |                                            |



Group E before transforming into Group D – Andrew, Terry, Simon and Macaully



## Simon takes 2<sup>nd</sup> win at Fuji

**Simon Goodlip** took his second win at the Fuji Speedway circuit, 23 months after his first at the Japanese track. His 31<sup>st</sup> win and 15<sup>th</sup> of 2024 followed his Club record 44<sup>th</sup> (23<sup>rd</sup>) Pole position and included his 38<sup>th</sup> (19<sup>th</sup>) fastest lap giving him another maximum 45 points, extending his lead in the Championship. He was followed home, 0.9 laps in arrears by **Dean Garbett** who made it three straight second place finishes under the gaze of Mount Fuji in a row. Lee Pateman returned, after missing Sakhir, with a bang, taking an incredibly well controlled third place just 0.1 laps further back! This was his best result since 15Feb22 where he took second and is only the fourth time