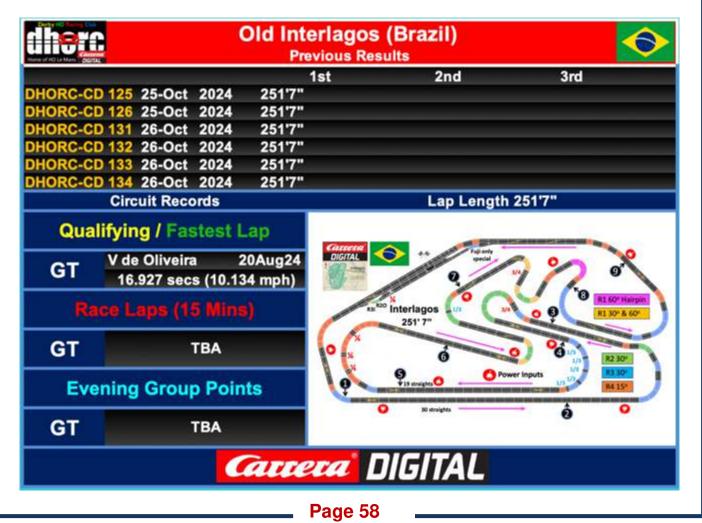

| Cont | tents036                                                                                                              |
|------|-----------------------------------------------------------------------------------------------------------------------|
| Page | Details                                                                                                               |
| 003  | Editorial                                                                                                             |
| 004  | Contents                                                                                                              |
| 005  | News & Views                                                                                                          |
|      | Including                                                                                                             |
|      | 1. Acknowledgements                                                                                                   |
|      | 2. Sponsored Crash Barriers - UK Car Events                                                                           |
|      | 3. Possible New Members?                                                                                              |
|      | 4. Carrera offers from Poynton's                                                                                      |
|      | 5. Facebook Page followers surpasses 9,000                                                                            |
|      | 6. Original Interlagos weekend - Fri 25th & Sat 26th Oct                                                              |
| 006  | 2024 Calendar                                                                                                         |
| 008  | DHORC's Official Clothing                                                                                             |
| 010  | Razorlite                                                                                                             |
|      |                                                                                                                       |
| 012  | Poynton's (Derby) for your Carrera Digital Cars                                                                       |
| 014  | Race Report – Fuji GT – 15 October 2024 - Round 45                                                                    |
| 023  | Race Report – Fuji GT – 15 October 2024 - Round 46                                                                    |
| 029  | Race Report – Fuji GT – 15 October 2024 - Round 47                                                                    |
| 035  | Best Results at Fuji                                                                                                  |
| 039  | Championship Tables                                                                                                   |
| 053  | Members' Statistics                                                                                                   |
| 057  | Next Circuit - Old Interlagos – 25/26 October 2024 - Rounds 48 to 57                                                  |
| 061  | Rules & Regulations                                                                                                   |
| 062  | Razorlite Spares                                                                                                      |
|      |                                                                                                                       |
|      | DIGITAL                                                                                                               |
|      | 2022         2023         2024         2022 - 2024           Club Nights         33         44         47         124 |
|      | Average Att 18 24 23 22                                                                                               |
|      | Laps 40,497.6 69,152.3 68,382.4 178,032.3                                                                             |
|      | Feet 5,075,414 8,489,973 9,673,746 23,227,531                                                                         |
|      | 5000,010 0,000,010 0,000,010 20,221,001                                                                               |