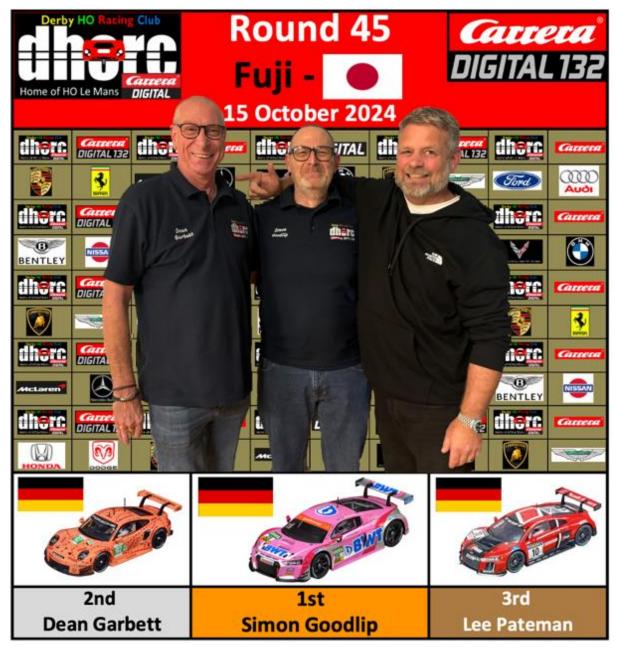

Talking of Facebook, we surpassed 9,000 followers this week and we are already more than half way to 10,000. It is quite incredible the number of hits we get with some of our videos!

Thanks to the 24 racers for attending on Tuesday, we were very close to running 26 but illness and an AWOL babysitter dropped the numbers by two. Congratulations to **Simon Goodlip** for taking two wins and **Victor de Oliveira** one at Fuji. Congrats also to all of our other Group winners, **Richard Booth, Stuart Gray, Tom Gray, Daniel Kalyan (2), Jag Kalyan, Terry Mullen, Lee Pateman** and **Phil Rees.** 