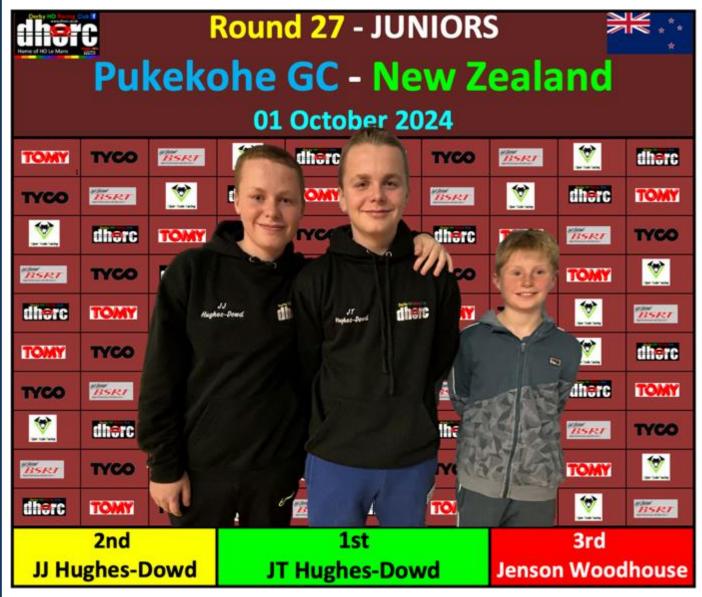

We have a new Champion! Congratulations to JJ Hughes-Dowd for taking home his first Junior Championship with 17 wins to date. Can he break the all-time record of 20 Junior win's in a year set by both Adam Hall and Liam Smith?

Friend of double Junior Champion Lewis Bowles, JJ first raced at DHORC at the 27Aug22 Zandvoort Club Nights as a non-member. He then returned with dad **Dan Hughes-Dowd** on 18Oct22 for the Mallory Park Club Nights where we were delighted that they both became Members (below). 59 Club Nights later and JJ is our Champ. Congrats JJ.

# 2. JJ takes first Championship win - Juniors

Our newest Champion **JJ Hughes-Dowd** celebrated his first Championship by winning a Final in both Junior and both Adult Club Nights at Pukekohe. In his 59 Junior Club Nights since 18Oct22 he has taken 27 Junior Poles (with 68 Individual Qualifying Rounds), 27 wins, 22 fastest laps and 23 best race laps. He hasn't rested on his laurels there having also recorded one Adult Pole together with three wins, a fastest lap and four best race laps. And that is in addition to three Carrera Digital wins and a fastest lap. Not a bad two years at DHORC! Again congrats JJ. Could he be the first Junior to take three Championships? Not if brother JT has anything to do with it!