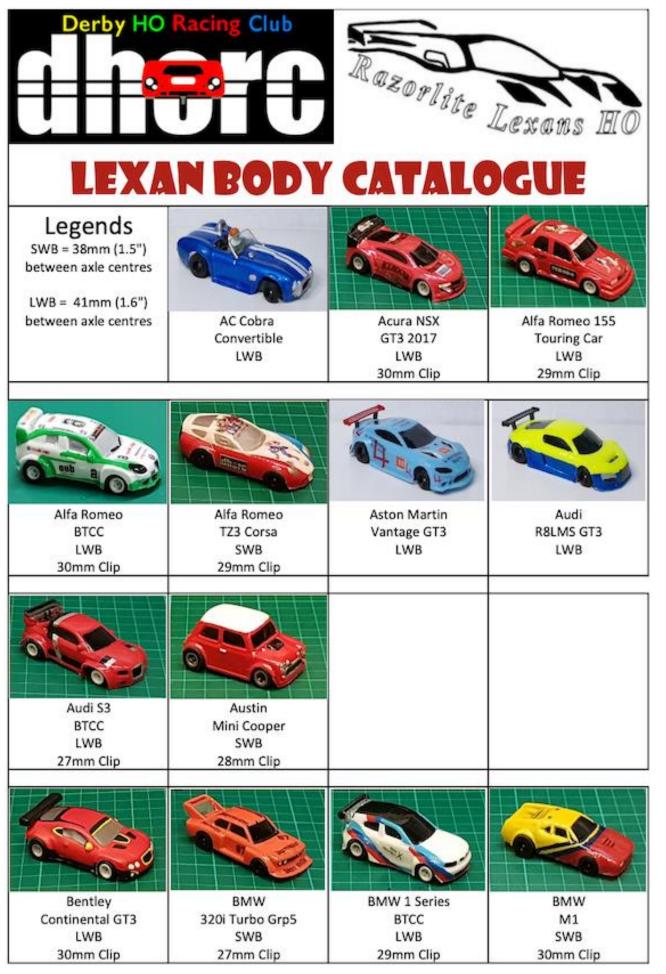

269  | 02-Oct-12              |
| 6   | T Chadwick        | N/A        | NA         | NA         | 45       | J Perry              | 12.03        | 7.689       | 07-Oct-14              | 45       | N Zimmermann              | 12.1   | 6.218  | 23-Jan-07              |
| 6   | T Green           | N/A        | N/A        | N/A        | 46       | G Reyes-England      | 12.06        | 7.670       | 07-Oct-14              | 46       | J Perry                   | 10.7   | 5.499  | 07-Oct-14              |
| 6   | T Measham         | N/A        | N/A        | N/A        | 47       | A Oxspring           | 12.65        | 7.312       | 05-Oct-10              | 47       | A Oxspring                | 10.5   | 5.396  | 05-Oct-10              |





https://www.dhorc.co.uk/images/ruleimages/RR24.pdf



| BMW M3<br>GT2<br>LWB<br>27mm Clip         | BMW Z4<br>GT3<br>LWB                              | BMW Z8<br>Convertible<br>LWB<br>30mm Clip     | Bugatti<br>EB110<br>SWB<br>32mm Clip        |
|-------------------------------------------|---------------------------------------------------|-----------------------------------------------|---------------------------------------------|
| Bugatti<br>Veyron<br>LWB<br>31mm Clip     |                                                   |                                               |                                             |
| Chevrolet<br>Nastruck<br>LWB<br>30mm Clip | Chevron<br>B19<br>SWB or LWB<br>29mm Clip         | Corvette<br>C5r GT<br>SWB<br>30mm Clip        | Corvette<br>C7r GT 2017<br>LWB<br>31mm Clip |
| Corvette<br>C8r GT3<br>LWB