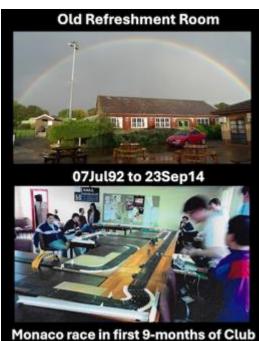

#### HO Club founded on 7 July 1992

- DHORC: Derby HO Racing Club ("HO" Is The Scale = 1/64th)
- · Section of Derby Leisure Limited, open to all!
- · Home of world famous international Le Mans 24 Hour race.
- · Smaller scale version of Scalextric, once set up works all night!
- · Four and Eight lane circuits
- · Computerised timing
- Statistics for every meeting and every member since July 1992
- Over 20 race meetings each year
- · 50+ circuit designs, up to 567 feet in length
- Eight-lane routed DHORCingham oval
- Two car categories Tyco open wheel (F1)