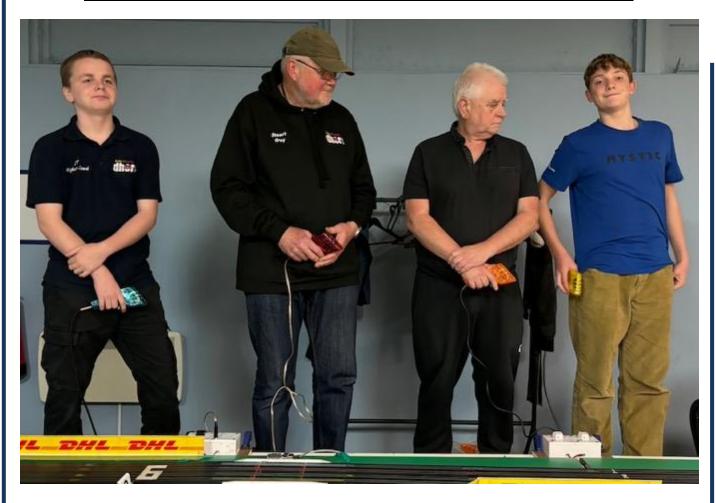

# **JUNIORS**

01 JJ HUGHES-DOWD 02 J LAWSON 03 JT HUGHES-DOWD

News: Facebook reaches unprecedented number of followers!

Congratulations to **Simon Goodlip** for taking both the Adults and Masters' wins and of course, who else, **JJ Hughes-Dowd** for taking another dominant win in the Juniors!

Facebook followers continue to blow us away. We had around 6,200 at the beginning of September. We now have over 5,000 more than that! See Page 5.