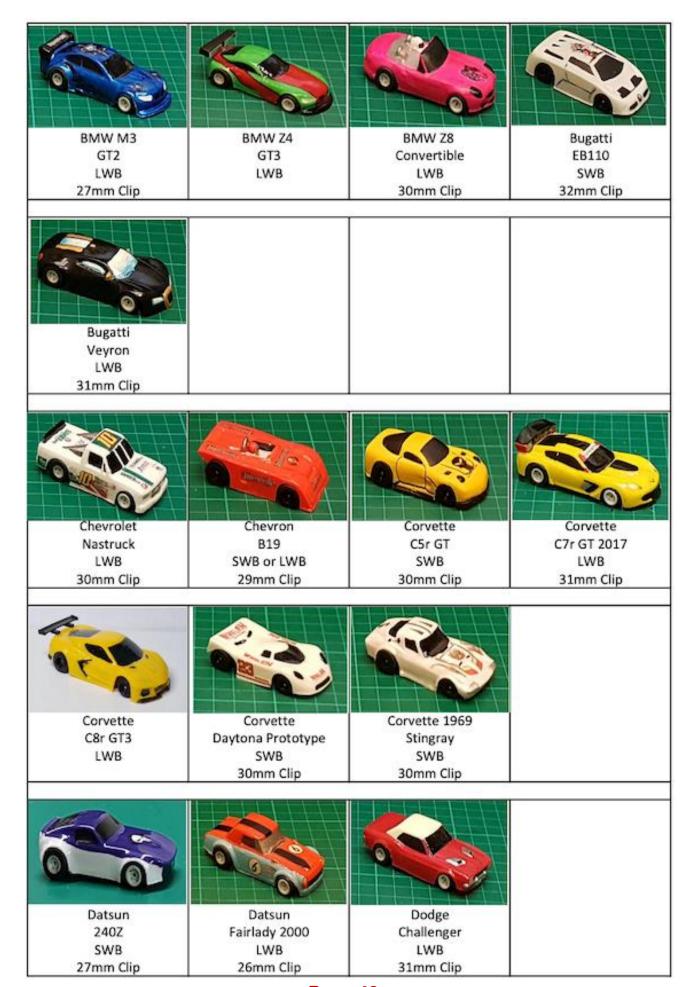

y       |  |  |  |  |  |
|     | T Measham       | N/A     | N/A   | NA        | 48  | E Woodhouse     |         | 7.034  | 30-Apr-24 |     | E Woodhouse     | 9.5    | 4.882 | 30-Apr       |  |  |  |  |  |



https://www.dhorc.co.uk/images/ruleimages/RR24.pdf





# Legends

SWB = 38mm (1.5") between axle centres

LWB = 41mm (1.6")between axle centres



AC Cobra Convertible LWB



Acura NSX GT3 2017 LWB 30mm Clip



Alfa Romeo 155 **Touring Car** LWB 29mm Clip



Alfa Romeo BTCC LWB 30mm Clip



Alfa Romeo TZ3 Corsa SWB 29mm Clip



Aston Martin Vantage GT3 LWB



Audi R8LMS GT3 LWB



Audi S3 BTCC LWB 27mm Clip



Austin Mini Cooper SWB 28mm Clip



Bentley Continental GT3 LWB 30mm Clip



BMW 320i Turbo Grp5 SWB 27mm Clip



**BMW 1 Series** BTCC LWB 29mm Clip



BMW M1 SWB 30mm Clip





### 2024 - Derby Leisure & Events Venue HO Slot Car Club's 33rd Season - 2024



## 2024 - Derby Leisure & Events Venue HO Slot Car Club's 33rd Season - 2024



### 2024 — Derby Leisure & Events Venue HO Slot Car Club's 33rd Season - 2024







Derby Leisure & Events Moor Lane, Allenton, Derby, DE24 9HY Nick Sismey sismey@hotmail.co.uk 07984339192