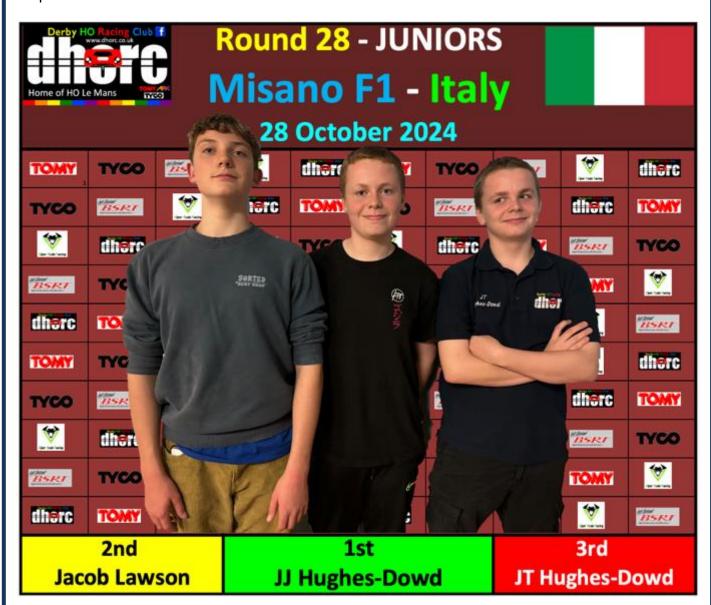

Round 28

Misano - F1

220ct24

# **JUNIORS**

01 JJ HUGHES-DOWD 02 J LAWSON 03 JT HUGHES-DOWD

News: Facebook reaches unprecedented number of followers!

Congratulations to **Simon Goodlip** for taking both the Adults and Masters' wins and of course, who else, **JJ Hughes-Dowd** for taking another dominant win in the Juniors!

Facebook followers continue to blow us away. We had around 6,200 at the beginning of September. We now have over 5,000 more than that! See Page 5.