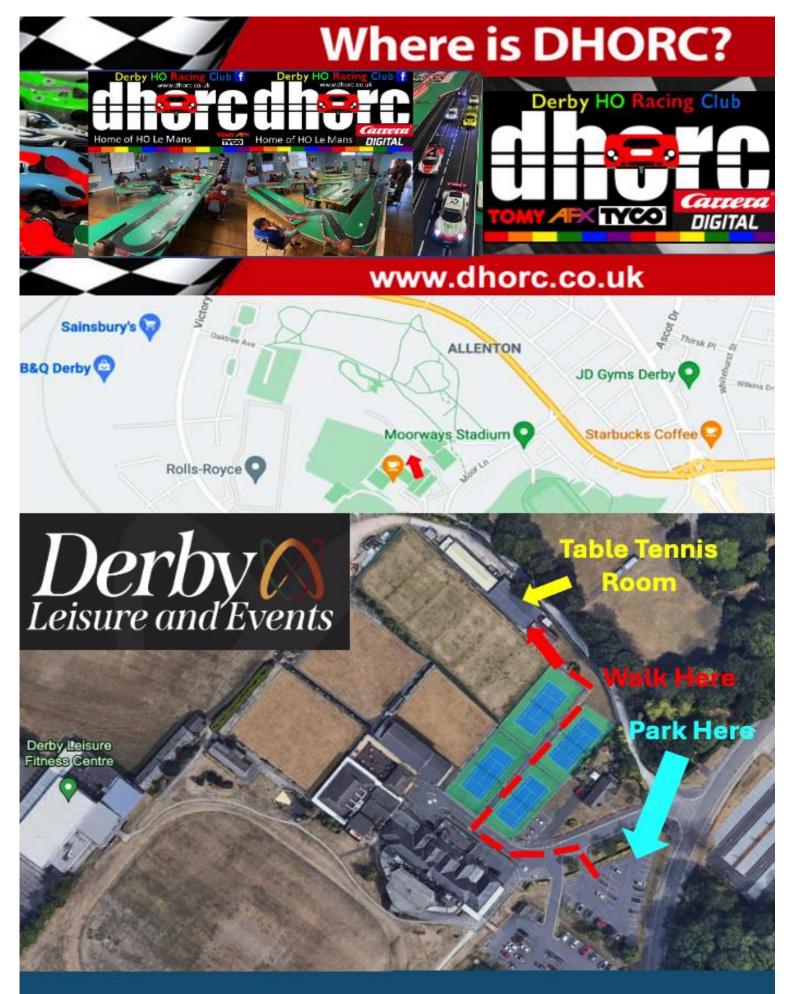

ges/RR24.pdf





# Legends

SWB = 38mm (1.5") between axle centres

LWB = 41mm (1.6")between axle centres



AC Cobra Convertible LWB



Acura NSX GT3 2017 LWB 30mm Clip



Alfa Romeo 155 **Touring Car** LWB 29mm Clip



Alfa Romeo BTCC LWB 30mm Clip



Alfa Romeo TZ3 Corsa SWB 29mm Clip



Aston Martin Vantage GT3 LWB



Audi R8LMS GT3 LWB



Audi S3 BTCC LWB 27mm Clip



Austin Mini Cooper SWB 28mm Clip



Bentley Continental GT3 LWB 30mm Clip



BMW 320i Turbo Grp5 SWB 27mm Clip



**BMW 1 Series** BTCC LWB 29mm Clip



BMW M1 SWB 30mm Clip





### 2024 - Derby Leisure & Events Venue HO Slot Car Club's 33rd Season - 2024



## 2024 - Derby Leisure & Events Venue HO Slot Car Club's 33rd Season - 2024



### 2024 — Derby Leisure & Events Venue HO Slot Car Club's 33rd Season - 2024







Derby Leisure & Events Moor Lane, Allenton, Derby, DE24 9HY Nick Sismey sismey@hotmail.co.uk 07984339192