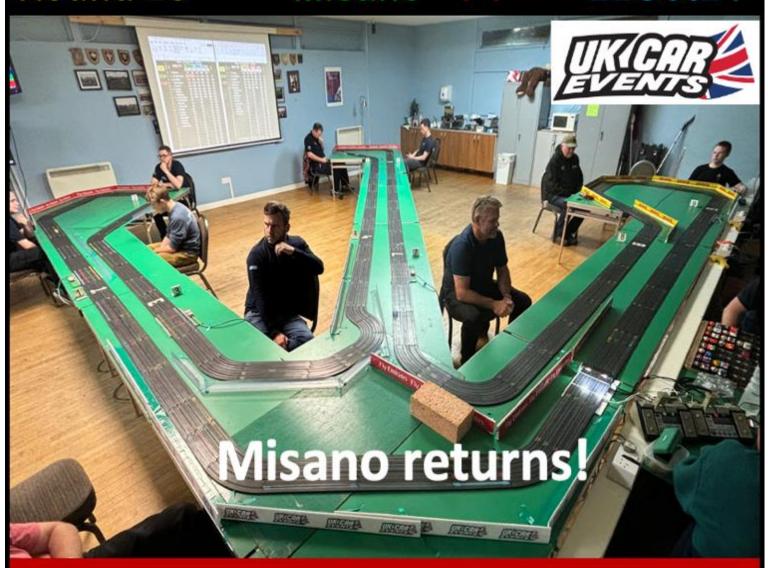

Round 28

Misano - F1

220ct24

# Editoria

**#Love Misano.** It really is one of our old school tracks from our first Club Room, the now demolished Refreshment Room. There it dominated the room, but in the Table Tennis Room it only takes up half the space! Such an iconic circuit. It will always be remembered as the first track we ran in our new room on 07Oct14.

Nick Sismey

Front Cover: Iconic Misano returns to the Table Tennis Room.

DL&EV SLOT CAR MAGAZINE IS PUBLISHED AND COPYRIGHT 2024 BY DHORC, AND NO PORTION MAY BE REPRODUCED OR TRANSMITTED WITHOUT WRITTEN PERMISSION, AND MAY CONTAIN ARTICLES AND GRAPHICS REPRINTED WITH THE PERMISSION OF THE ORIGINAL COPYRIGHT HOLDER, WHO RETAINS ALL RIGHTS,