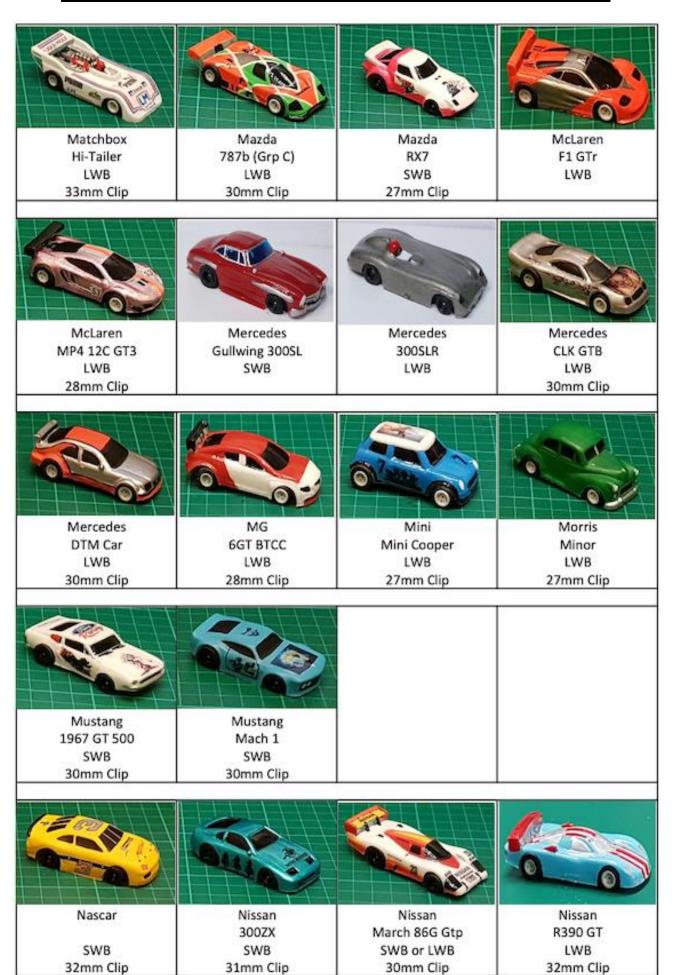

| 4.882 | 30-Apr       |  |  |  |  |  |



https://www.dhorc.co.uk/images/ruleimages/RR24.pdf





# Legends

SWB = 38mm (1.5") between axle centres

LWB = 41mm (1.6")between axle centres



AC Cobra Convertible LWB



Acura NSX GT3 2017 LWB 30mm Clip



Alfa Romeo 155 **Touring Car** LWB 29mm Clip



Alfa Romeo BTCC LWB 30mm Clip



Alfa Romeo TZ3 Corsa SWB 29mm Clip



Aston Martin Vantage GT3 LWB



Audi R8LMS GT3 LWB



Audi S3 BTCC LWB 27mm Clip



Austin Mini Cooper SWB 28mm Clip



Bentley Continental GT3 LWB 30mm Clip



BMW 320i Turbo Grp5 SWB 27mm Clip



**BMW 1 Series** BTCC LWB 29mm Clip



BMW M1 SWB 30mm Clip





### 2024 - Derby Leisure & Events Venue HO Slot Car Club's 33rd Season - 2024



## 2024 - Derby Leisure & Events Venue HO Slot Car Club's 33rd Season - 2024



### 2024 — Derby Leisure & Events Venue HO Slot Car Club's 33rd Season - 2024







Derby Leisure & Events Moor Lane, Allenton, Derby, DE24 9HY Nick Sismey sismey@hotmail.co.uk 07984339192