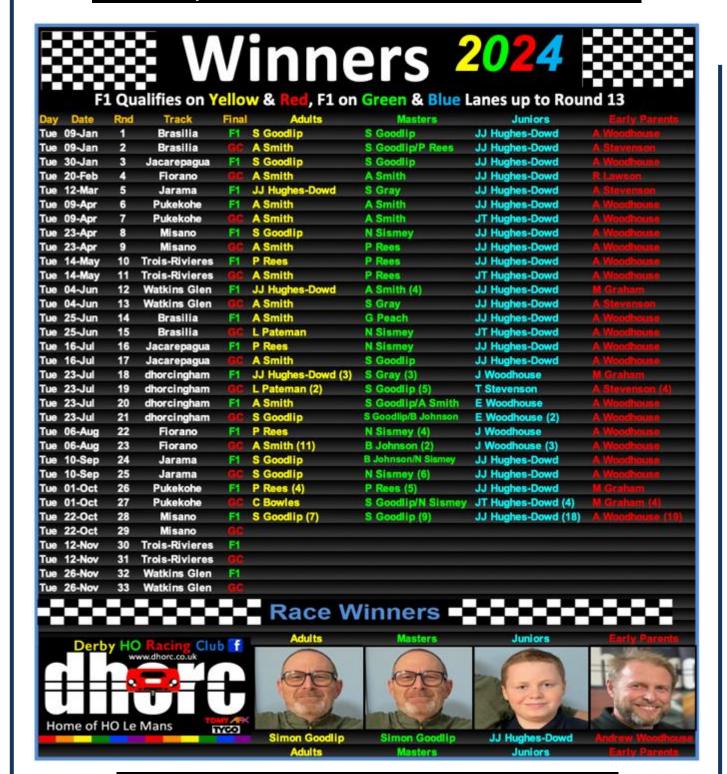

Round 28

Misano - F1

220ct24

# **ADULTS**

01 S GOODLIP 02 A SMITH 03 N SISMEY

# **JUNIORS**

01 JJ HUGHES-DOWD 02 J LAWSON 03 JT HUGHES-DOWD

News: Facebook reaches unprecedented number of followers!

# Editoria

**#Love Misano.** It really is one of our old school tracks from our first Club Room, the now demolished Refreshment Room. There it dominated the room, but in the Table Tennis Room it only takes up half the space! Such an iconic circuit. It will always be remembered as the first track we ran in our new room on 07Oct14.

Congratulations to **Simon Goodlip** for taking both the Adults and Masters' wins and of course, who else, **JJ Hughes-Dowd** for taking another dominant win in the Juniors!

Facebook followers continue to blow us away. We had around 6,200 at the beginning of September. We now have over 5,000 more than that! See Page 5.