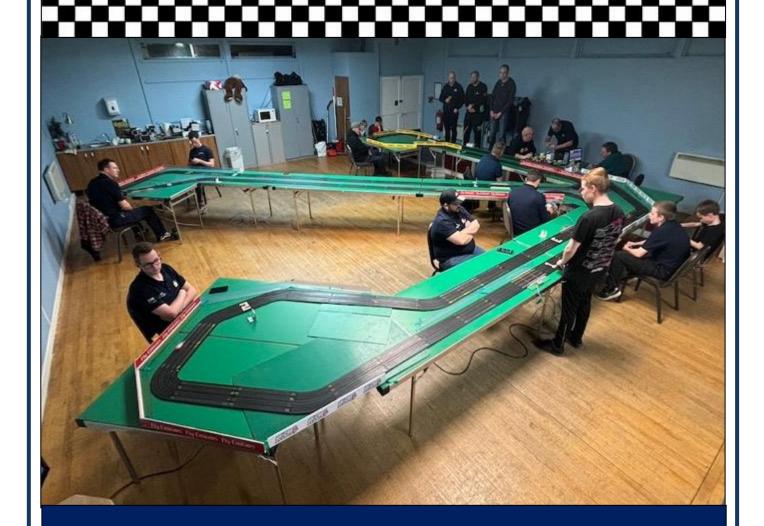

You will notice we have added an additional night of racing to the Calendar on 10Dec24 at a yet to be confirmed venue. Watch this space!

Apologies for the lateness of both this magazine and the next one. We ran our largest Carrera Digital track over the Friday evening and Saturday following the Misano evening so that had to take precedent.