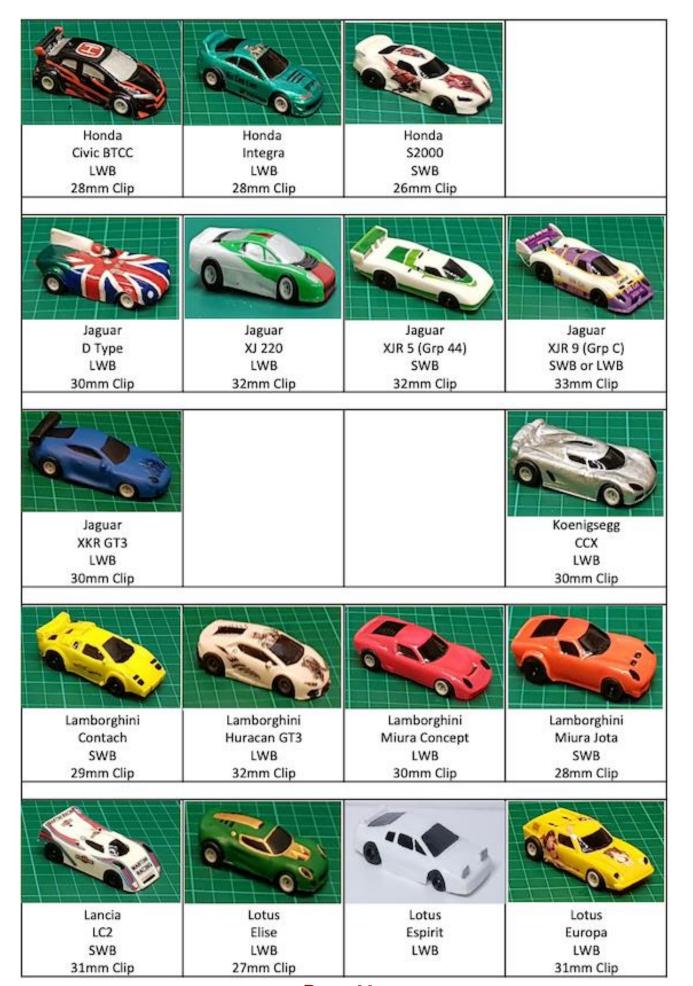

| E Woodhouse     |         | 7.034  | 30-Apr-24 |     | E Woodhouse     | 9.5    | 4.882 | 30-Apr       |  |  |  |  |  |



https://www.dhorc.co.uk/images/ruleimages/RR24.pdf





# Legends

SWB = 38mm (1.5") between axle centres

LWB = 41mm (1.6")between axle centres



AC Cobra Convertible LWB



Acura NSX GT3 2017 LWB 30mm Clip



Alfa Romeo 155 **Touring Car** LWB 29mm Clip



Alfa Romeo BTCC LWB 30mm Clip



Alfa Romeo TZ3 Corsa SWB 29mm Clip



Aston Martin Vantage GT3 LWB



Audi R8LMS GT3 LWB



Audi S3 BTCC LWB 27mm Clip



Austin Mini Cooper SWB 28mm Clip



Bentley Continental GT3 LWB 30mm Clip



BMW 320i Turbo Grp5 SWB 27mm Clip



**BMW 1 Series** BTCC LWB 29mm Clip



BMW M1 SWB 30mm Clip





### 2024 - Derby Leisure & Events Venue HO Slot Car Club's 33rd Season - 2024



## 2024 - Derby Leisure & Events Venue HO Slot Car Club's 33rd Season - 2024



### 2024 — Derby Leisure & Events Venue HO Slot Car Club's 33rd Season - 2024







Derby Leisure & Events Moor Lane, Allenton, Derby, DE24 9HY Nick Sismey sismey@hotmail.co.uk 07984339192