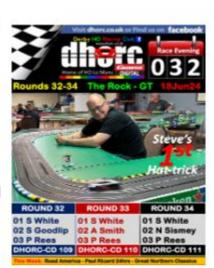

Round 28

Misano - F1

220ct24

# **ADULTS**

01 S GOODLIP 02 A SMITH 03 N SISMEY

# **JUNIORS**

01 JJ HUGHES-DOWD 02 J LAWSON 03 JT HUGHES-DOWD

News: Facebook reaches unprecedented number of followers!

Congratulations to **Simon Goodlip** for taking both the Adults and Masters' wins and of course, who else, **JJ Hughes-Dowd** for taking another dominant win in the Juniors!

Facebook followers continue to blow us away. We had around 6,200 at the beginning of September. We now have over 5,000 more than that! See Page 5.