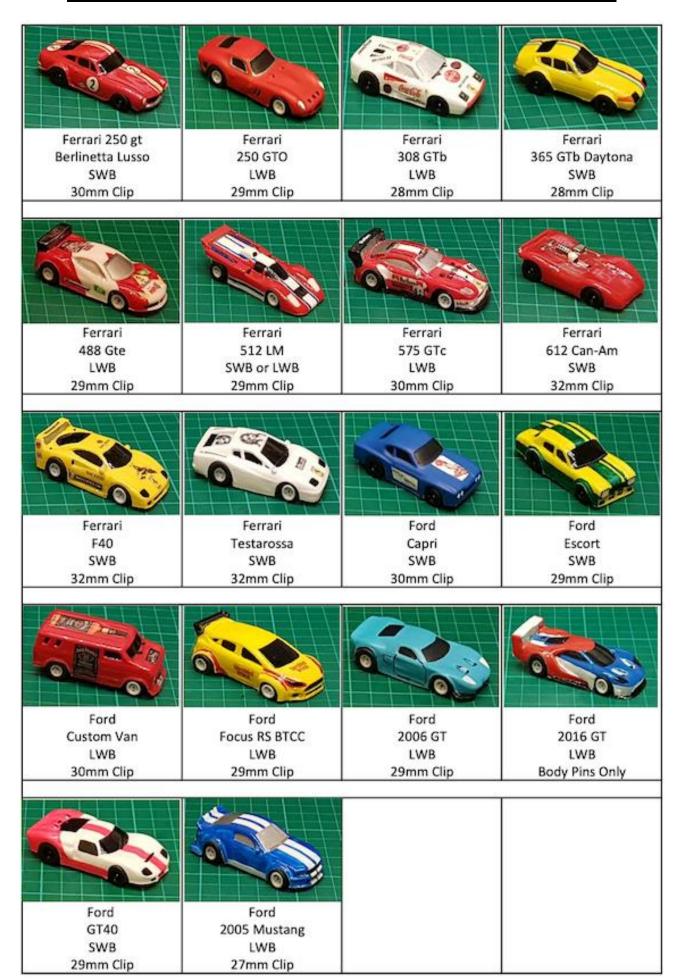

|  |  |  |  |  |
|     | T Measham       | N/A     | N/A   | NA        | 48  | E Woodhouse     |         | 7.034  | 30-Apr-24 |     | E Woodhouse     | 9.5    | 4.882 | 30-Apr       |  |  |  |  |  |



https://www.dhorc.co.uk/images/ruleimages/RR24.pdf





# Legends

SWB = 38mm (1.5") between axle centres

LWB = 41mm (1.6")between axle centres



AC Cobra Convertible LWB



Acura NSX GT3 2017 LWB 30mm Clip



Alfa Romeo 155 **Touring Car** LWB 29mm Clip



Alfa Romeo BTCC LWB 30mm Clip



Alfa Romeo TZ3 Corsa SWB 29mm Clip



Aston Martin Vantage GT3 LWB



Audi R8LMS GT3 LWB



Audi S3 BTCC LWB 27mm Clip



Austin Mini Cooper SWB 28mm Clip



Bentley Continental GT3 LWB 30mm Clip



BMW 320i Turbo Grp5 SWB 27mm Clip



**BMW 1 Series** BTCC LWB 29mm Clip



BMW M1 SWB 30mm Clip





### 2024 - Derby Leisure & Events Venue HO Slot Car Club's 33rd Season - 2024



## 2024 - Derby Leisure & Events Venue HO Slot Car Club's 33rd Season - 2024



### 2024 — Derby Leisure & Events Venue HO Slot Car Club's 33rd Season - 2024







Derby Leisure & Events Moor Lane, Allenton, Derby, DE24 9HY Nick Sismey sismey@hotmail.co.uk 07984339192