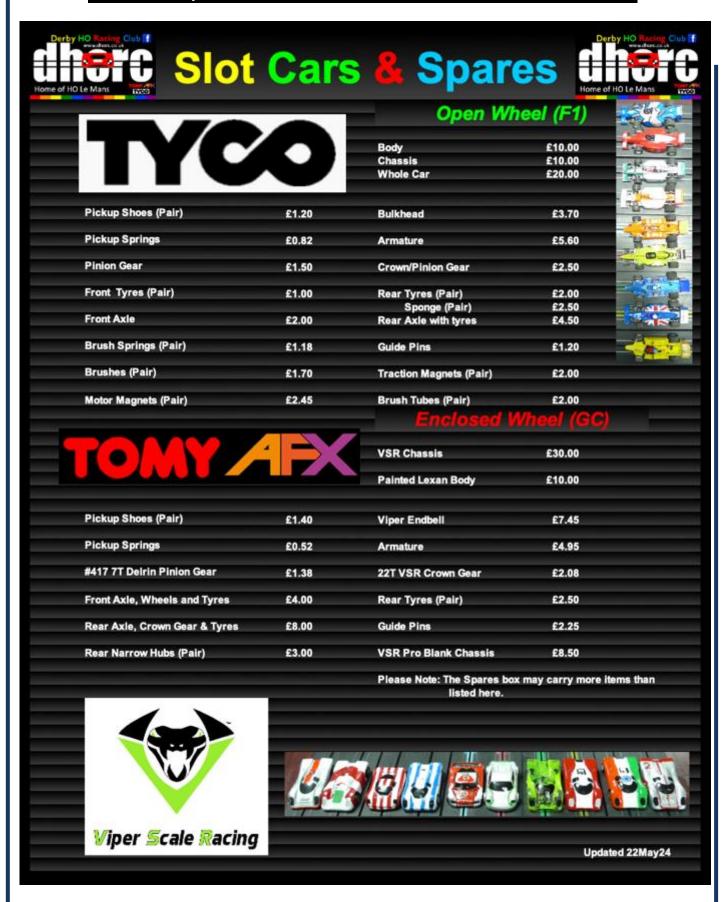

| Stuart Gray<br>Jenson Woodhouse |     | Phil Rees<br>Lewis Blacker | 30<br>13 |
|--------------------------------|---------------------------|---------------------------------|-----|----------------------------|----------|
| Simon Goodlip                  | 13                        | Reuben Litherland               | 13. | Dan Turnbull               | 13       |
| <b>Record Continuous</b>       | Club Night Attendar       | nce                             |     | Nick Sismey                | 261      |
| <b>Record Continuous</b>       | <b>Evening Attendance</b> |                                 |     | Nick Sismey                | 218      |
| <b>Record Continuous</b>       | Club Night Attendar       | nce from 1 <sup>st</sup> Race   |     | Martin Allsopp             | 131      |







# Race Report



Round 28
Misano – F1
22 October 2024



Denis Latham setting up his Viper as testing gets underway in earnest



| Rounds 8 &                 | 9                                                                            |