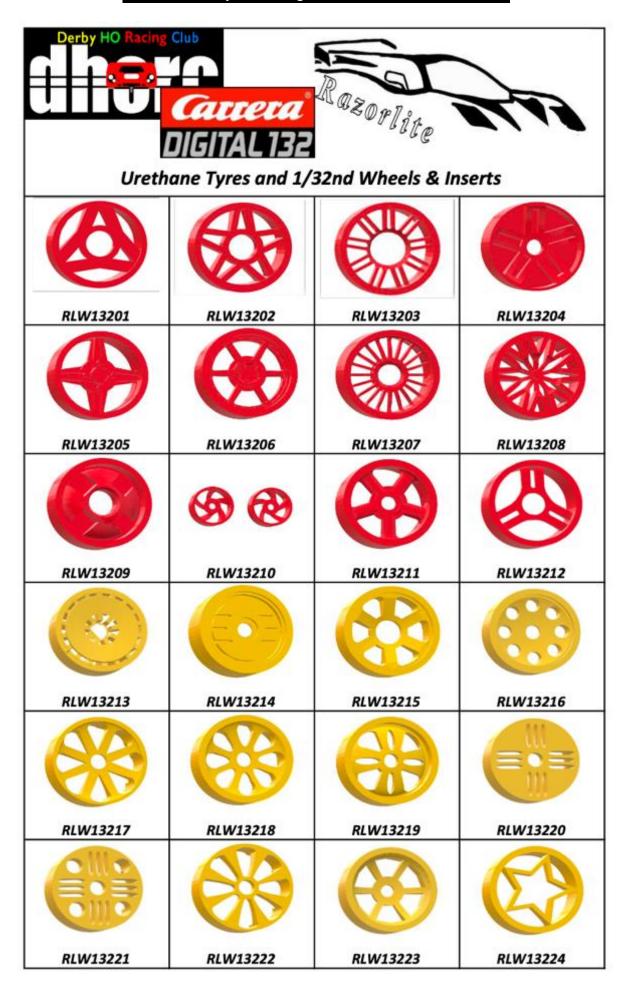

34              | RLT13217                       | RLT13212                      | RLT13233                       | RLT13230              | RLT13205                      |
| BMW                        | RLT13234              | RLT13217                       | RLT13212                      | RLT13233                       | RLT13230              | RLT13205                      |
| Mercedes                   | RLT13234              | RLT13217                       | RLT13212                      | RLT13233                       | RLT13230              | RLT13205                      |
| * Son                      | ne slight truing of t | yres still required **         | Recommend truing              | the Carrera hub be             | fore installing tyres |                               |





#### Wheels & Inserts are 3D Printed in Resin

Wheels & Inserts are available un-painted or can be painted to your choice by us.

Please Be Aware These are Made to Order

|                       | Polyureth        | ane Tyres       |                 |
|-----------------------|------------------|-----------------|-----------------|
|                       | Available in the | following sizes |                 |
| Outer Diameter        | Outer Diameter   | Outer Diameter  | Outer Diameter  |
| 16mm x 11mm           | 17mm x 11mm      | 17.5mm x 11mm   | 18mm x 11mm     |
| Inner Gap             | Inner Gap        | Inner Gap       | Inner Gap       |
| 5mm x 1mm             | 5mm x 1mm        | 5mm x 1mm       | 5mm x 1mm       |
| RLT13201              | RLT13202         | RLT13203