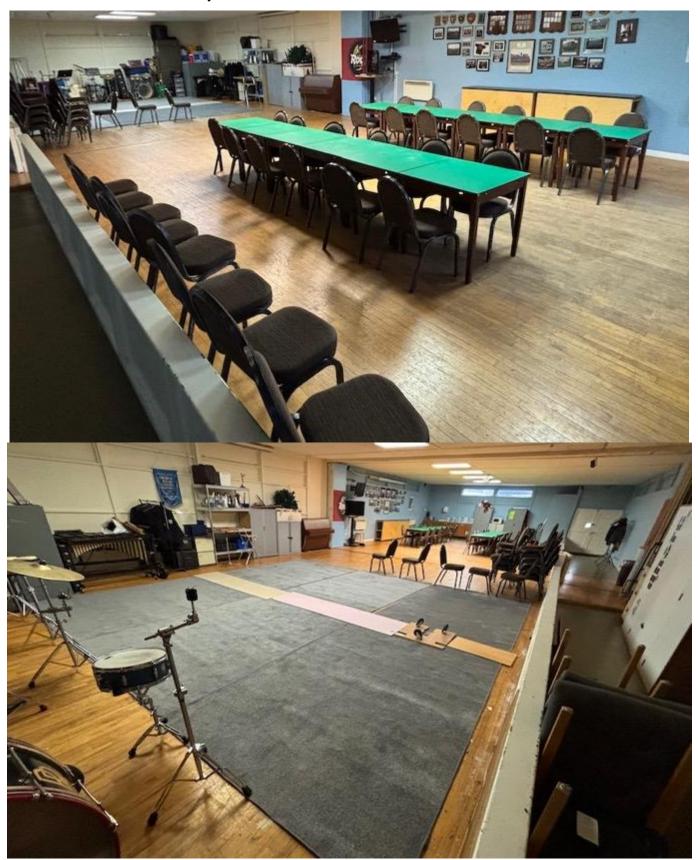

#### 2. The Big Move, DL&E to GNC - The Time Line

Various issues over the last year, which we won't go into here (but happy to discuss offline), meant we felt that our continued presents at Derby Leisure & Events (DL&E) was no longer tenable. Then on Friday 30Aug24 when setting up our 8-lane HO Tomy AFX track to help celebrate DL&E's 100<sup>th</sup> anniversary the next day some further information came to light that made us realise we had to move as soon as possible. Once the track was built we visited Great Northern Classics and asked **Andrew Thompson** if we could join their organisation. He welcomed us with open arms.

First view, on **30Aug24**, of what would become, from **10Dec24**, our new club room, the GNC Conference Room

**05Sep24 Phil Rees** and I measure up the stair well at the back of the Conference Room.

**25Sep24** I signed the contract with **Abi Whitt**, Sales & Marketing Lead - GNC