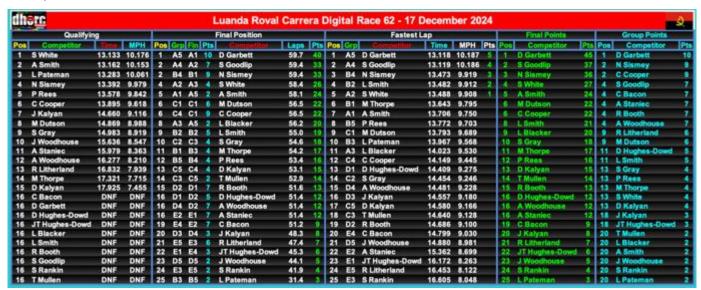

er Reuben Litherland join us at Carrera Digital as well. Both he and Liam Smith were double Junior HO Champions in the past!

**Stuart Gray** took to the banking like a duck to water and so he should do, he did a great deal of the build for both Monza and the tweaks for Luanda. It must have been very satisfying having such a well handling car going round his creation to take tenth! Fellow creator **Phil Rees** was a couple of places and 1.2 laps behind Stuart as he too enjoyed the speed of the Luanda Roval. Someone who would find their feet on the Oval later was **Martin Thorpe** who had again strategically qualified low (his Qualifying lap time nearly four seconds slower than his race lap time) to keep himself in Group B. He was the meat in the Stuart / Phil sandwich in 11<sup>th</sup>.



Passing through the mid-point of the grid we found ourselves 0.3 laps behind Phil, with **Daniel Kalyan's** blue Audi R8 taking 13<sup>th</sup>. He too was much quicker in the race than in Qualifying. Another 0.2 laps back and **Terry Mullen** came into view in 14<sup>th</sup> loving the Roval.

The big story of this race was Richard Booth however, he needed just 6.0 points to overtake the absent Victor de Oliveira in the Group Challenge. Taking the Group D win from D2 awarded him 7.0 points which was enough to overhaul Victor and take the Championship with a race to go. Victor, all the way from the Toyota wind tunnel in Cologne, Germany, was very sporting and congratulated Richard on his win. While Richard recorded 51.6 laps in 15<sup>th</sup> there were no less than three racers on 51.