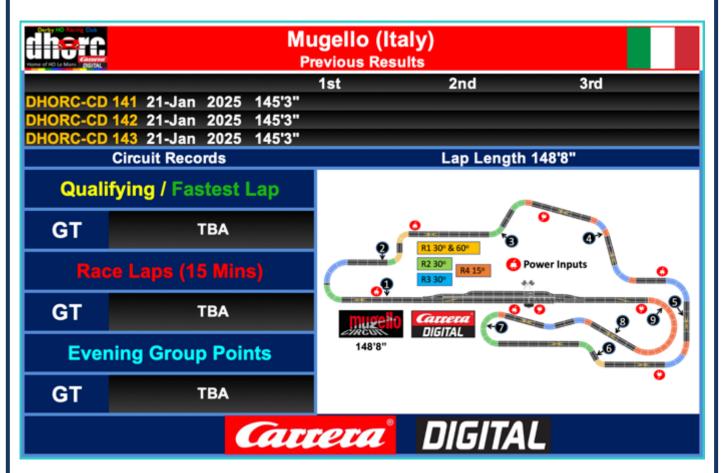

) long straight. The circuit stadium stands have a capacity of 50,000.

Grand Prix motorcycle racing host an annual event at the circuit (for MotoGP and smaller classes). In 2007 and 2008 the Deutsche Tourenwagen Masters held an annual event. The track is owned by Scuderia Ferrari since 1988, which uses it for Formula One testing.

The first race of the A1GP 2008–09 season was originally planned to be held at the Mugello circuit on 21 September 2008. However, the race had to be cancelled due to the delay in building the new chassis for the new race cars.

The circuit hosted its first ever Formula One race on 13 September 2020, named the Tuscan Grand Prix, as part of the season being restructured due to the COVID-19 pandemic. This Grand Prix was the 1000th Grand Prix for Scuderia Ferrari.







China Motor With Gubbins

## **RAZORLITE Spares**

(Available on Club Nights)

| Item                                   | Part Number  | Price  |
|----------------------------------------|--------------|--------|
|                                        |              |        |
| Carrera Digital braids (x2)            | n/a          | £2.00  |
| Carrera Digital Guide Blade            | n/a          | £1.25  |
| PSR Motor with Gubbins                 | PSR-AC6      | £6.00  |
| m2 x 3mm Grub Screw (x2)               | n/a          | £0.50  |
| m2.5 x 3mm Grub Screw                  | n/a          | £0.50  |
| m2.6 x 6mm body screws (x4)            | n/a          | £0.50  |
| 9 tooth Pinion Plastic                 | n/a          | £0.50  |
| 9 tooth Pinion Brass                   | n/