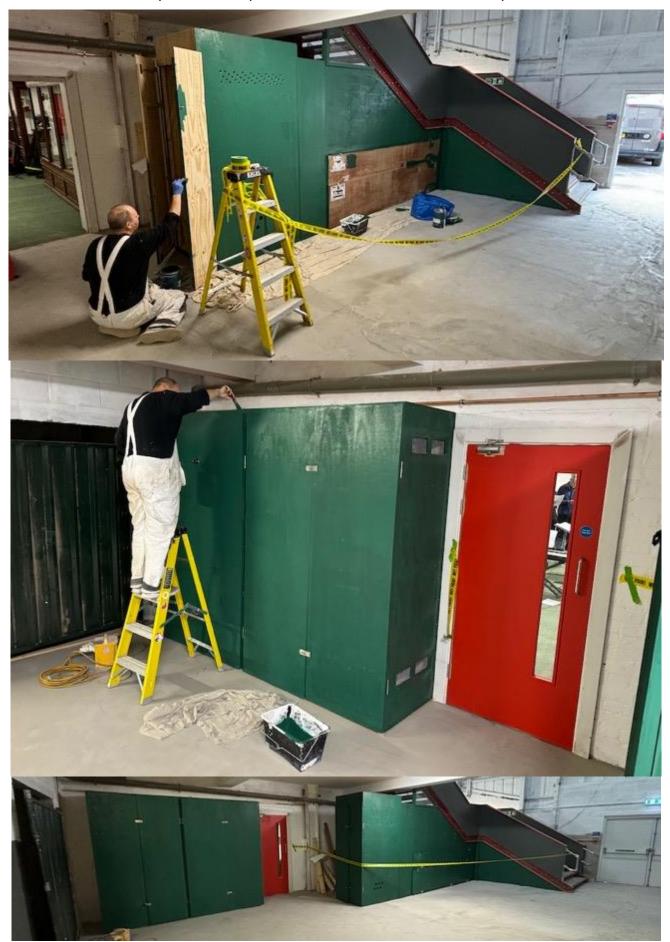

In addition to this we made what is probably the biggest decision in DHORC's 33 seasons of racing by upping sticks from Derby Leisure & Events and moving to our new home at Great Northern Classics (GNC). The work **Stuart Gray** and **Phil Rees** did over two months to build our new cupboards was quite extraordinary as was **Steve White** with the painting. Thanks to them for this and to all who helped with the moving of our gear, which was no small feat! Thanks to running the Luanda Evening (after the HO Evening the previous week) we feel absolutely at home at GNC.

#### 2. The Big Move, DL&E to GNC - The Time Line

Various issues over the last year, which we won't go into here (but happy to discuss offline), meant we felt that our continued presents at Derby Leisure & Events (DL&E) was no longer tenable. Then on Friday 30Aug24 when setting up our 8-lane HO Tomy AFX track to help celebrate DL&E's 100<sup>th</sup> anniversary the next day some further information came to light that made us realise we had to move as soon as possible. Once the track was built we visited Great Northern Classics and asked **Andrew Thompson** if we could join their organisation. He welcomed us with open arms.

First view, on **30Aug24**, of what would become, from **10Dec24**, our new club room, the GNC Conference Room

**05Sep24 Phil Rees** and I measure up the stair well at the back of the Conference Room.

**25Sep24** I signed the contract with **Abi Whitt**, Sales & Marketing Lead - GNC