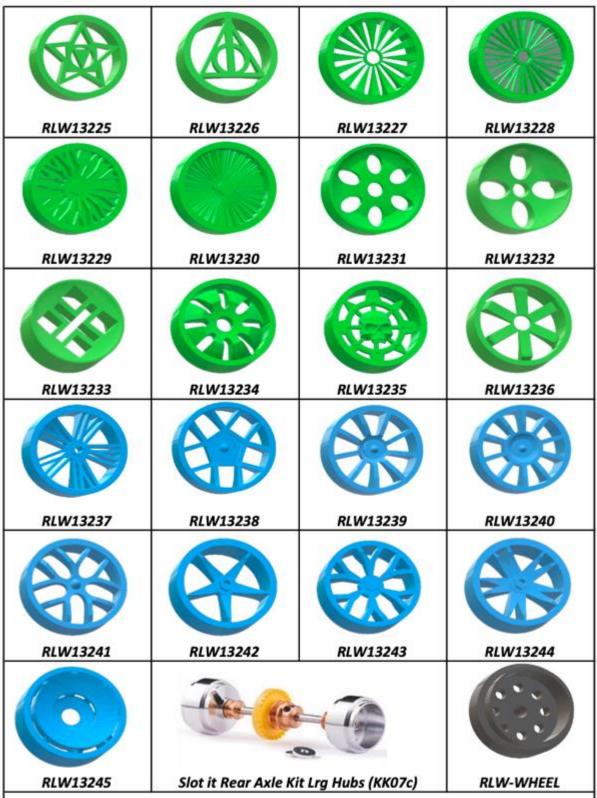

| RLT13217                       | RLT13212                      | RLT13233                       | RLT13230              | RLT13205                      |
| BMW                        | RLT13234              | RLT13217                       | RLT13212                      | RLT13233                       | RLT13230              | RLT13205                      |
| Mercedes                   | RLT13234              | RLT13217                       | RLT13212                      | RLT13233                       | RLT13230              | RLT13205                      |
| * Son                      | ne slight truing of t | yres still required **         | Recommend truing              | the Carrera hub be             | fore installing tyres |                               |





#### Wheels & Inserts are 3D Printed in Resin

Wheels & Inserts are available un-painted or can be painted to your choice by us.

Please Be Aware These are Made to Order

|                       | Polyureth        | ane Tyres       |                 |
|-----------------------|------------------|-----------------|-----------------|
|                       | Available in the | following sizes |                 |
| Outer Diameter        | Outer Diameter   | Outer Diameter  | Outer Diameter  |
| 16mm x 11mm           | 17mm x 11mm      | 17.5mm x 11mm   | 18mm x 11mm     |
| Inner Gap             | Inner Gap        | Inner Gap       | Inner Gap       |
| 5mm x 1mm             | 5mm x 1mm        | 5mm x 1mm       | 5mm x 1mm       |
| RLT13201              | RLT13202         | RLT13203